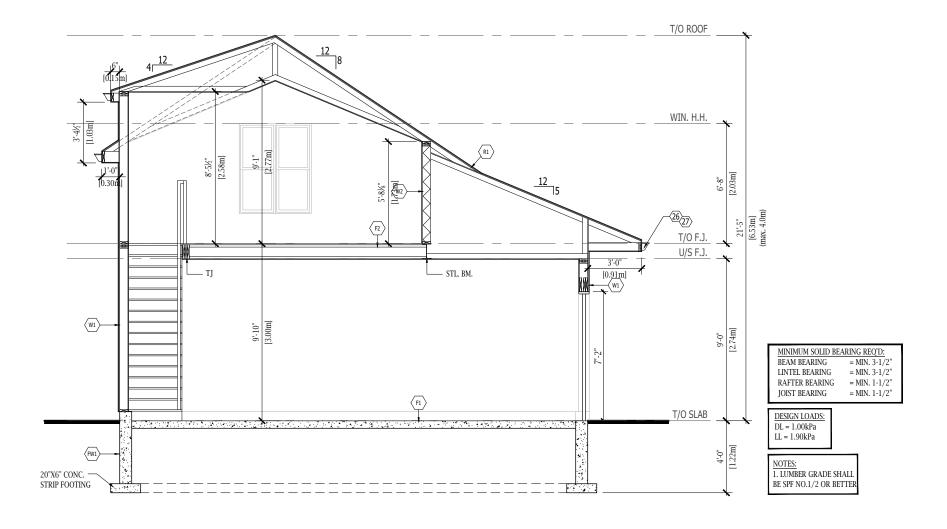

CROSS-SECTION

Drawings must <u>NOT</u> be scaled. Contractor must check and verify all dimensions, pecifications and drawings on site and report any discrepancies to the designer prior to proceeding with any of the work.

dwelling notwithstanding that;

- 1. A maximum height of 6.6 m shall be provided instead of the regulation in the By-Law which states that no accessory building shall exceed 4.0 m in height; and
- 2. A minimum of 4.2 m manoeuvring space aisle width shall be provided for the 2 parking spaces to be located within the proposed detached garage instead of the minimum required 6.0 m manoeuvring space aisle width; and