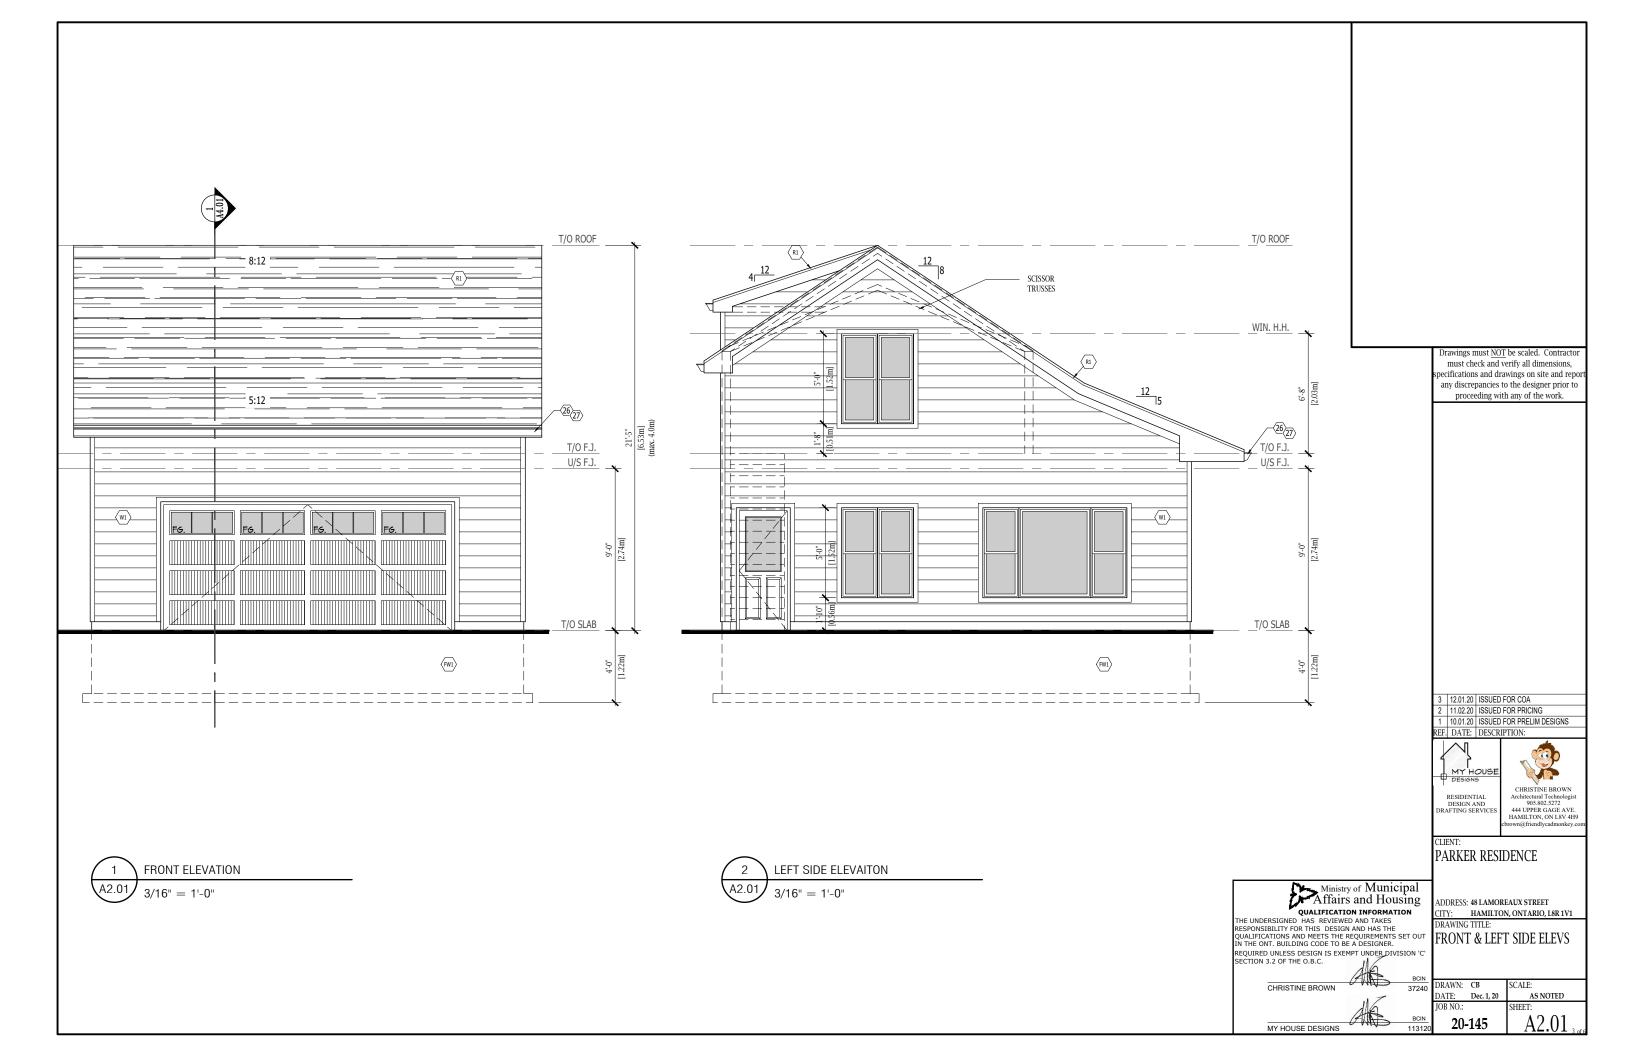

dwelling notwithstanding that;

- 1. A maximum height of 6.6 m shall be provided instead of the regulation in the By-Law which states that no accessory building shall exceed 4.0 m in height; and
- 2. A minimum of 4.2 m manoeuvring space aisle width shall be provided for the 2 parking spaces to be located within the proposed detached garage instead of the minimum required 6.0 m manoeuvring space aisle width; and

| to permit an accessory building of 57.87s.m. instead of the maximum allowed                                                                                                         |  |  |  |  |  |
|-------------------------------------------------------------------------------------------------------------------------------------------------------------------------------------|--|--|--|--|--|
| to permit a height of 6.53m instead of the maximum allowed 4.0m                                                                                                                     |  |  |  |  |  |
|                                                                                                                                                                                     |  |  |  |  |  |
|                                                                                                                                                                                     |  |  |  |  |  |
| Why it is not possible to comply with the provisions of the By-law? the existing barn that is being demolished is too close to the rear and sideyards                               |  |  |  |  |  |
| The existing barn is also 2-storeys and exceeds the height limit. The conditions                                                                                                    |  |  |  |  |  |
| have existed for over 100 years.                                                                                                                                                    |  |  |  |  |  |
| Legal description of subject lands (registered plan number and lot number or other                                                                                                  |  |  |  |  |  |
| legal description and where applicable, street and street number):  48 Lamoreaux Street                                                                                             |  |  |  |  |  |
| Lot 39, Registered Plan No. 359                                                                                                                                                     |  |  |  |  |  |
| ·                                                                                                                                                                                   |  |  |  |  |  |
| PREVIOUS USE OF PROPERTY                                                                                                                                                            |  |  |  |  |  |
| Residential Industrial Commercial                                                                                                                                                   |  |  |  |  |  |
| Agricultural Vacant                                                                                                                                                                 |  |  |  |  |  |
| Other                                                                                                                                                                               |  |  |  |  |  |
|                                                                                                                                                                                     |  |  |  |  |  |
| If Industrial or Commercial, specify use                                                                                                                                            |  |  |  |  |  |
| Has the grading of the subject land been changed by adding earth or other material, i.e. has filling occurred?                                                                      |  |  |  |  |  |
| Yes No Unknown <u> </u>                                                                                                                                                             |  |  |  |  |  |
| Has a gas station been located on the subject land or adjacent lands at any time?                                                                                                   |  |  |  |  |  |
| Yes No Unknown                                                                                                                                                                      |  |  |  |  |  |
| Has there been petroleum or other fuel stored on the subject land or adjacent lands?                                                                                                |  |  |  |  |  |
| Yes No Unknown                                                                                                                                                                      |  |  |  |  |  |
| Are there or have there ever been underground storage tanks or buried waste on the subject land or adjacent lands?                                                                  |  |  |  |  |  |
| Yes No Unknown                                                                                                                                                                      |  |  |  |  |  |
| Have the lands or adjacent lands ever been used as an agricultural operation where cyanide products may have been used as pesticides and/or sewage sludge was applied to the lands? |  |  |  |  |  |
| Yes No Unknown                                                                                                                                                                      |  |  |  |  |  |
| Have the lands or adjacent lands ever been used as a weapon firing range?                                                                                                           |  |  |  |  |  |
| Yes No Unknown <u> </u>                                                                                                                                                             |  |  |  |  |  |
| Is the nearest boundary line of the application within 500 metres (1,640 feet) of the fill area of an operational/non-operational landfill or dump?                                 |  |  |  |  |  |
| Yes No Unknown <u> </u>                                                                                                                                                             |  |  |  |  |  |
|                                                                                                                                                                                     |  |  |  |  |  |