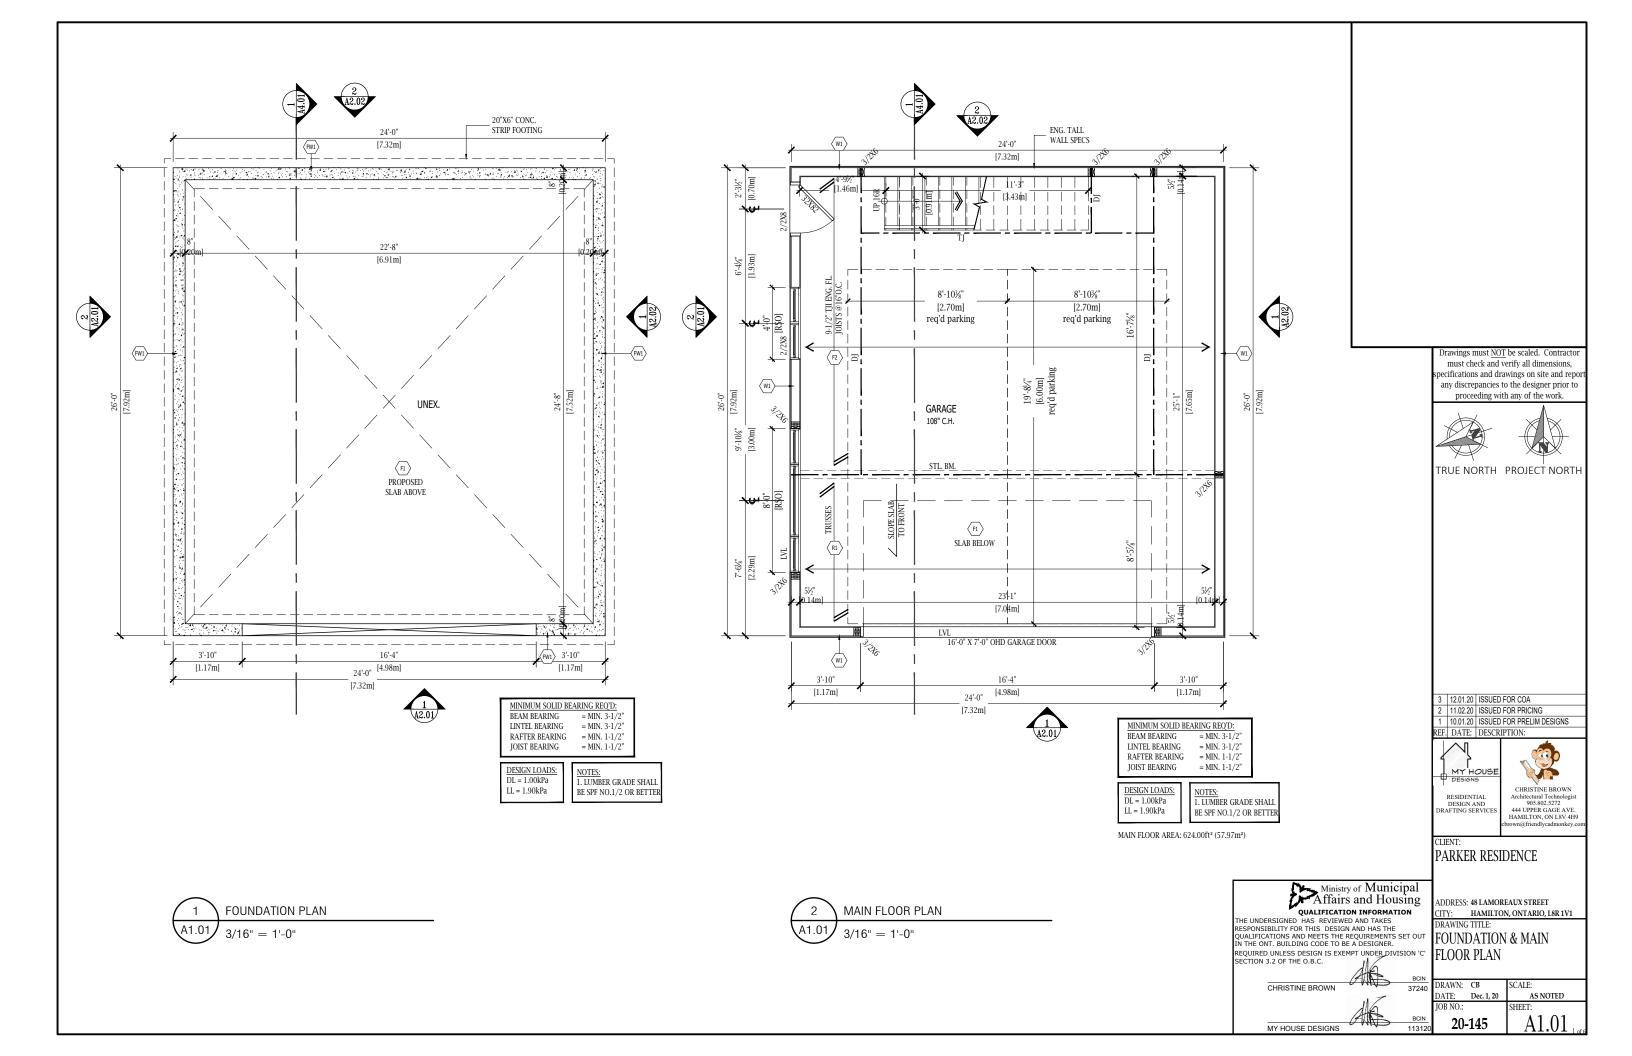

| to permit an accessory building of 57.87s.m. instead of the maximum allowed                                                                                                         |  |  |  |  |  |
|-------------------------------------------------------------------------------------------------------------------------------------------------------------------------------------|--|--|--|--|--|
| to permit a height of 6.53m instead of the maximum allowed 4.0m                                                                                                                     |  |  |  |  |  |
|                                                                                                                                                                                     |  |  |  |  |  |
|                                                                                                                                                                                     |  |  |  |  |  |
| Why it is not possible to comply with the provisions of the By-law? the existing barn that is being demolished is too close to the rear and sideyards                               |  |  |  |  |  |
| The existing barn is also 2-storeys and exceeds the height limit. The conditions                                                                                                    |  |  |  |  |  |
| have existed for over 100 years.                                                                                                                                                    |  |  |  |  |  |
| Legal description of subject lands (registered plan number and lot number or other                                                                                                  |  |  |  |  |  |
| legal description and where applicable, street and street number):  48 Lamoreaux Street                                                                                             |  |  |  |  |  |
| Lot 39, Registered Plan No. 359                                                                                                                                                     |  |  |  |  |  |
| ·                                                                                                                                                                                   |  |  |  |  |  |
| PREVIOUS USE OF PROPERTY                                                                                                                                                            |  |  |  |  |  |
| Residential Industrial Commercial                                                                                                                                                   |  |  |  |  |  |
| Agricultural Vacant                                                                                                                                                                 |  |  |  |  |  |
| Other                                                                                                                                                                               |  |  |  |  |  |
|                                                                                                                                                                                     |  |  |  |  |  |
| If Industrial or Commercial, specify use                                                                                                                                            |  |  |  |  |  |
| Has the grading of the subject land been changed by adding earth or other material, i.e. has filling occurred?                                                                      |  |  |  |  |  |
| Yes No Unknown <u> </u>                                                                                                                                                             |  |  |  |  |  |
| Has a gas station been located on the subject land or adjacent lands at any time?                                                                                                   |  |  |  |  |  |
| Yes No Unknown                                                                                                                                                                      |  |  |  |  |  |
| Has there been petroleum or other fuel stored on the subject land or adjacent lands?                                                                                                |  |  |  |  |  |
| Yes No Unknown                                                                                                                                                                      |  |  |  |  |  |
| Are there or have there ever been underground storage tanks or buried waste on the subject land or adjacent lands?                                                                  |  |  |  |  |  |
| Yes No Unknown                                                                                                                                                                      |  |  |  |  |  |
| Have the lands or adjacent lands ever been used as an agricultural operation where cyanide products may have been used as pesticides and/or sewage sludge was applied to the lands? |  |  |  |  |  |
| Yes No Unknown                                                                                                                                                                      |  |  |  |  |  |
| Have the lands or adjacent lands ever been used as a weapon firing range?                                                                                                           |  |  |  |  |  |
| Yes No Unknown <u> </u>                                                                                                                                                             |  |  |  |  |  |
| Is the nearest boundary line of the application within 500 metres (1,640 feet) of the fill area of an operational/non-operational landfill or dump?                                 |  |  |  |  |  |
| Yes No Unknown <u> </u>                                                                                                                                                             |  |  |  |  |  |
|                                                                                                                                                                                     |  |  |  |  |  |

| 9.9                       | remaining on site where PCB's)?                 | nich are poter               | ntially hazard | dings, are there any building materials dous to public health (eg. asbestos,                                 |  |  |
|---------------------------|-------------------------------------------------|------------------------------|----------------|--------------------------------------------------------------------------------------------------------------|--|--|
|                           | Yes N                                           | o                            | Unknown .      | $\checkmark$                                                                                                 |  |  |
| 9.10                      | former uses on the s                            | ite or adjace                |                | d may have been contaminated by                                                                              |  |  |
| 9.11                      | What information did                            | I you use to d               | determine the  | e answers to 9.1 to 9.10 above? a single family residence                                                    |  |  |
|                           | The answers to th                               | e questions                  | are probably   | y all "NO"                                                                                                   |  |  |
| 9.12                      |                                                 | ntory showing                | g all former u | mercial or if YES to any of 9.2 to 9.10,<br>ses of the subject land, or if<br>and, is needed.                |  |  |
|                           | Is the previous use i                           | nventory atta                | ched? Y        | /es No                                                                                                       |  |  |
| l ackn<br>remed<br>reason |                                                 | of Hamilton<br>on on the pro | perty which i  | nsible for the identification and the public of this Application by 1 wheth Row Chris Flora at Name of Owner |  |  |
| 10.                       | Dimensions of lands                             | affected:                    |                |                                                                                                              |  |  |
|                           | Frontage                                        | 12.8m                        |                |                                                                                                              |  |  |
|                           | Depth                                           | 57.3m                        |                |                                                                                                              |  |  |
|                           | Area                                            | 733.54s.r                    | n.             |                                                                                                              |  |  |
|                           | Width of street                                 | 8.5m                         |                |                                                                                                              |  |  |
| 11.                       |                                                 | •                            |                | or proposed for the subject lands:<br>number of stories, width, length,                                      |  |  |
|                           | Existing: HOUSE:                                | MINIMA MARKATANA             |                | Accessory Building:                                                                                          |  |  |
|                           | footprint: 117.83s                              | .m. GFA:                     | 235.66s.m.     | Footprint: 51.0s.m. GFA: 102s.m.                                                                             |  |  |
|                           | 8.6m x 16.25m                                   |                              |                | 4.86m x 10.57m                                                                                               |  |  |
|                           | 2-storey                                        |                              |                | ht. 2-storey                                                                                                 |  |  |
|                           | Proposed: HOUS                                  | E: .                         |                | Footprint: 57.97s.m. GFA: 96.49s.m.                                                                          |  |  |
|                           | no change                                       |                              |                | 7.92m x 7.32m                                                                                                |  |  |
|                           |                                                 | V-713                        |                | ht 6.53m 1.5storeys                                                                                          |  |  |
| 12.                       | Location of all building (Specify distance from |                              |                | proposed for the subject lands;<br>lines)                                                                    |  |  |
|                           | Existing: HOUSE:                                |                              |                | Accessory Building:                                                                                          |  |  |
|                           | front: 1.73m re                                 | ar:38.69m                    |                | rear: 0.26m                                                                                                  |  |  |
|                           | Lside: 2.98m R                                  | side: 1.34m                  |                | Lside: 0.34m Rside: 7.02m                                                                                    |  |  |