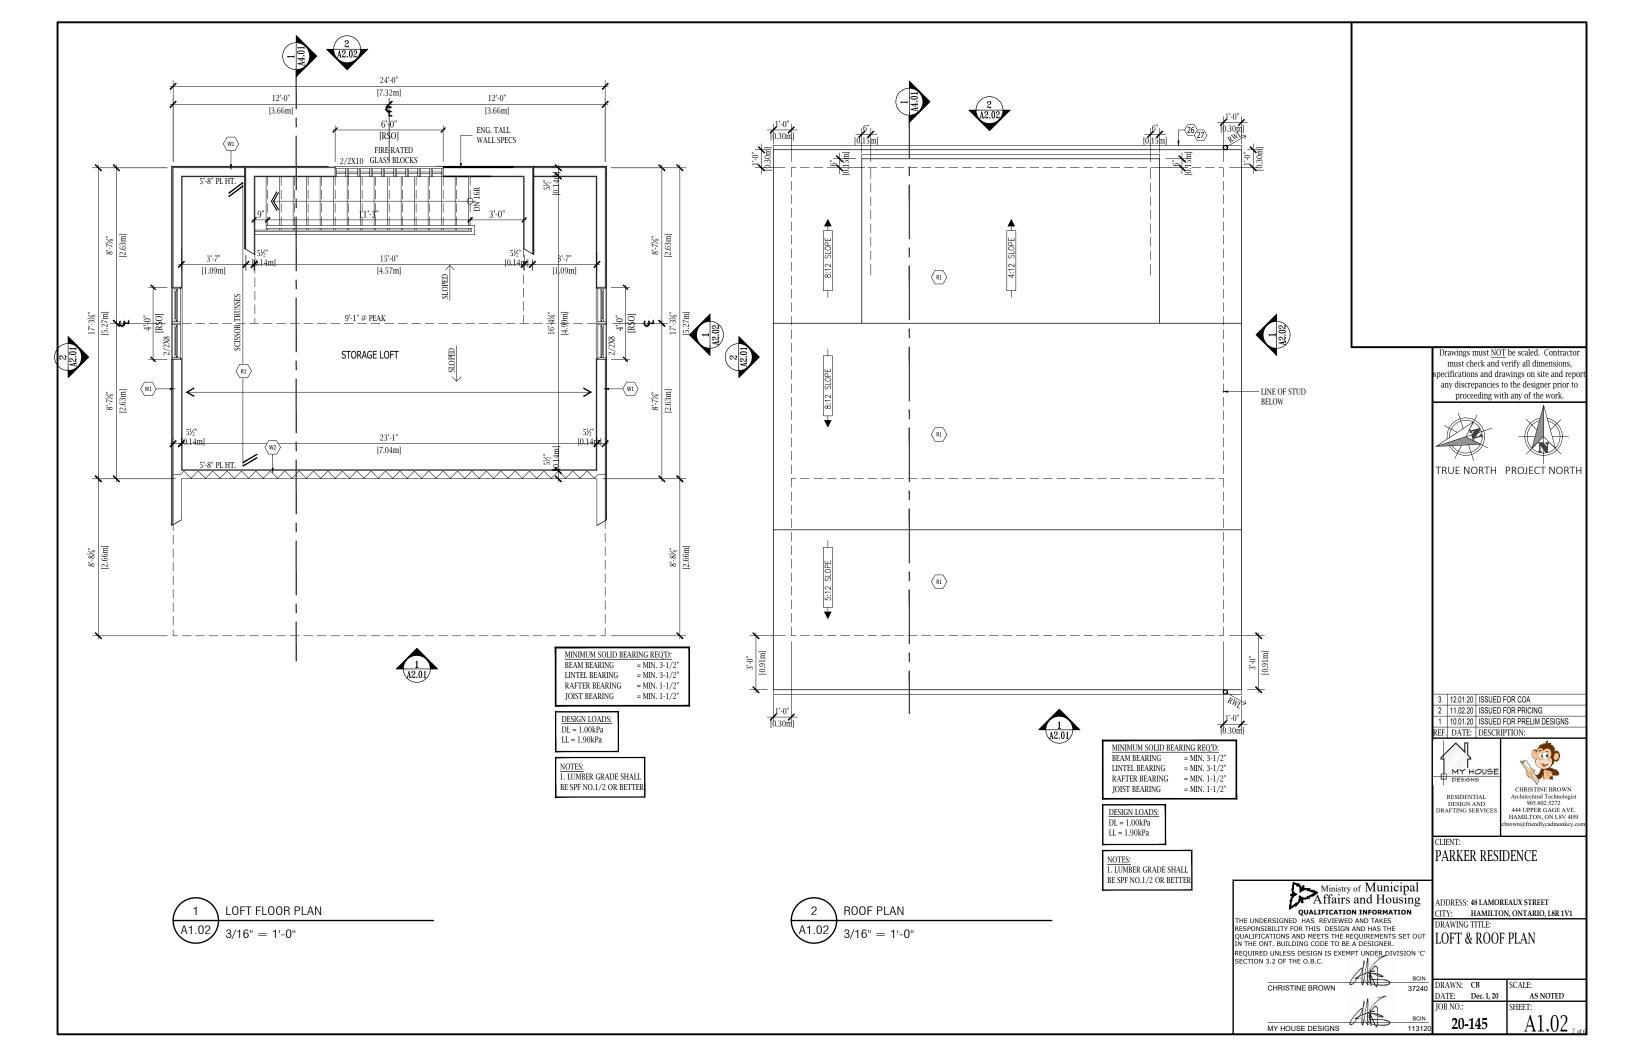

| 9.9                       | remaining on site where PCB's)?                 | nich are poter               | ntially hazard | dings, are there any building materials dous to public health (eg. asbestos,                                 |  |  |
|---------------------------|-------------------------------------------------|------------------------------|----------------|--------------------------------------------------------------------------------------------------------------|--|--|
|                           | Yes N                                           | o                            | Unknown .      | $\checkmark$                                                                                                 |  |  |
| 9.10                      | former uses on the s                            | ite or adjace                |                | d may have been contaminated by                                                                              |  |  |
| 9.11                      | What information did                            | I you use to d               | determine the  | e answers to 9.1 to 9.10 above? a single family residence                                                    |  |  |
|                           | The answers to th                               | e questions                  | are probably   | y all "NO"                                                                                                   |  |  |
| 9.12                      |                                                 | ntory showing                | g all former u | mercial or if YES to any of 9.2 to 9.10,<br>ses of the subject land, or if<br>and, is needed.                |  |  |
|                           | Is the previous use i                           | nventory atta                | ched? Y        | /es No                                                                                                       |  |  |
| l ackn<br>remed<br>reason |                                                 | of Hamilton<br>on on the pro | perty which i  | nsible for the identification and the public of this Application by 1 wheth Row Chris Flora at Name of Owner |  |  |
| 10.                       | Dimensions of lands                             | affected:                    |                |                                                                                                              |  |  |
|                           | Frontage                                        | 12.8m                        |                |                                                                                                              |  |  |
|                           | Depth                                           | 57.3m                        |                |                                                                                                              |  |  |
|                           | Area                                            | 733.54s.r                    | n.             |                                                                                                              |  |  |
|                           | Width of street                                 | 8.5m                         |                |                                                                                                              |  |  |
| 11.                       |                                                 | •                            |                | or proposed for the subject lands:<br>number of stories, width, length,                                      |  |  |
|                           | Existing: HOUSE:                                | MINIMA MARKATANA             |                | Accessory Building:                                                                                          |  |  |
|                           | footprint: 117.83s                              | .m. GFA:                     | 235.66s.m.     | Footprint: 51.0s.m. GFA: 102s.m.                                                                             |  |  |
|                           | 8.6m x 16.25m                                   |                              |                | 4.86m x 10.57m                                                                                               |  |  |
|                           | 2-storey                                        |                              |                | ht. 2-storey                                                                                                 |  |  |
|                           | Proposed: HOUS                                  | E: .                         |                | Footprint: 57.97s.m. GFA: 96.49s.m.                                                                          |  |  |
|                           | no change                                       |                              |                | 7.92m x 7.32m                                                                                                |  |  |
|                           |                                                 | V-713                        |                | ht 6.53m 1.5storeys                                                                                          |  |  |
| 12.                       | Location of all building (Specify distance from |                              |                | proposed for the subject lands;<br>lines)                                                                    |  |  |
|                           | Existing: HOUSE:                                |                              |                | Accessory Building:                                                                                          |  |  |
|                           | front: 1.73m re                                 | ar:38.69m                    |                | rear: 0.26m                                                                                                  |  |  |
|                           | Lside: 2.98m R                                  | side: 1.34m                  |                | Lside: 0.34m Rside: 7.02m                                                                                    |  |  |