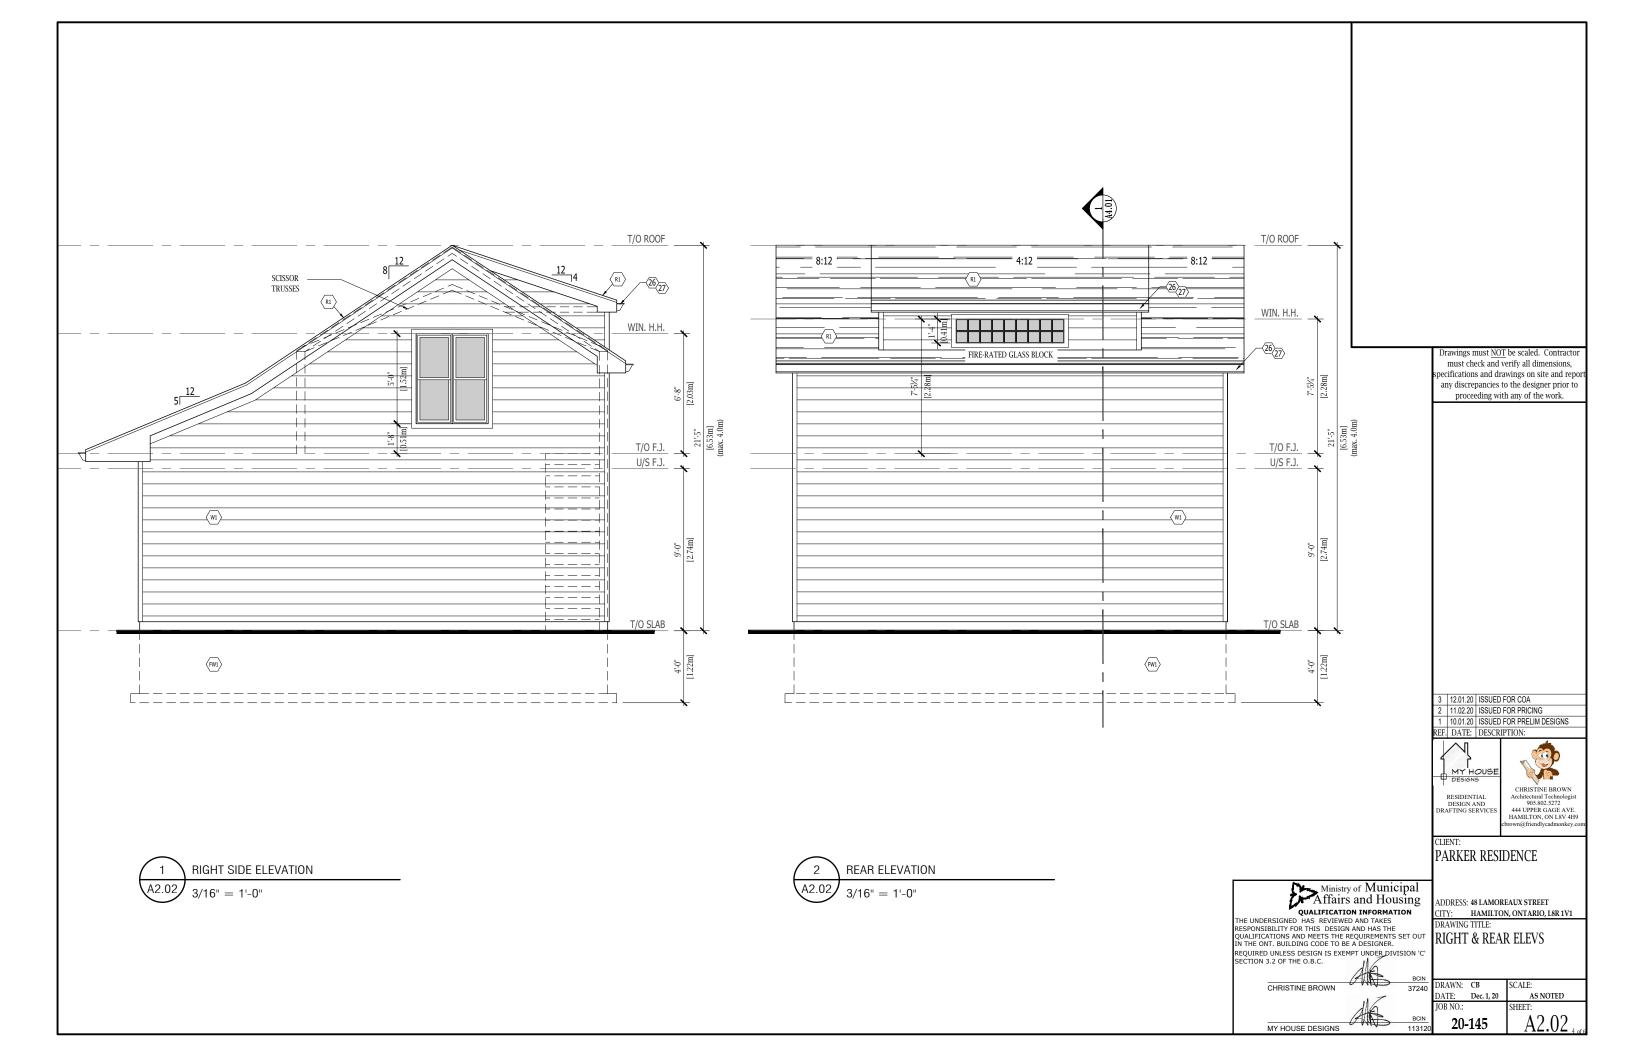

**ZONING:** "D"/S-1787 district Urban Protected Residential - One ans Two

Family

**PROPOSAL:** To permit the construction of a 1.5 storey detached accessory

structure to be located at the back of the existing single-family

dwelling notwithstanding that;

- 1. A maximum height of 6.6 m shall be provided instead of the regulation in the By-Law which states that no accessory building shall exceed 4.0 m in height; and
- 2. A minimum of 4.2 m manoeuvring space aisle width shall be provided for the 2 parking spaces to be located within the proposed detached garage instead of the minimum required 6.0 m manoeuvring space aisle width; and

| to permit an accessory building of 57.87s.m. instead of the maximum allowed                                                                                                         |  |  |  |  |  |
|-------------------------------------------------------------------------------------------------------------------------------------------------------------------------------------|--|--|--|--|--|
| to permit a height of 6.53m instead of the maximum allowed 4.0m                                                                                                                     |  |  |  |  |  |
|                                                                                                                                                                                     |  |  |  |  |  |
|                                                                                                                                                                                     |  |  |  |  |  |
| Why it is not possible to comply with the provisions of the By-law? the existing barn that is being demolished is too close to the rear and sideyards                               |  |  |  |  |  |
| The existing barn is also 2-storeys and exceeds the height limit. The conditions                                                                                                    |  |  |  |  |  |
| have existed for over 100 years.                                                                                                                                                    |  |  |  |  |  |
| Legal description of subject lands (registered plan number and lot number or other                                                                                                  |  |  |  |  |  |
| legal description and where applicable, street and street number):  48 Lamoreaux Street                                                                                             |  |  |  |  |  |
| Lot 39, Registered Plan No. 359                                                                                                                                                     |  |  |  |  |  |
| ·                                                                                                                                                                                   |  |  |  |  |  |
| PREVIOUS USE OF PROPERTY                                                                                                                                                            |  |  |  |  |  |
| Residential Industrial Commercial                                                                                                                                                   |  |  |  |  |  |
| Agricultural Vacant                                                                                                                                                                 |  |  |  |  |  |
| Other                                                                                                                                                                               |  |  |  |  |  |
|                                                                                                                                                                                     |  |  |  |  |  |
| If Industrial or Commercial, specify use                                                                                                                                            |  |  |  |  |  |
| Has the grading of the subject land been changed by adding earth or other material, i.e. has filling occurred?                                                                      |  |  |  |  |  |
| Yes No Unknown <u> </u>                                                                                                                                                             |  |  |  |  |  |
| Has a gas station been located on the subject land or adjacent lands at any time?                                                                                                   |  |  |  |  |  |
| Yes No Unknown                                                                                                                                                                      |  |  |  |  |  |
| Has there been petroleum or other fuel stored on the subject land or adjacent lands?                                                                                                |  |  |  |  |  |
| Yes No Unknown                                                                                                                                                                      |  |  |  |  |  |
| Are there or have there ever been underground storage tanks or buried waste on the subject land or adjacent lands?                                                                  |  |  |  |  |  |
| Yes No Unknown                                                                                                                                                                      |  |  |  |  |  |
| Have the lands or adjacent lands ever been used as an agricultural operation where cyanide products may have been used as pesticides and/or sewage sludge was applied to the lands? |  |  |  |  |  |
| Yes No Unknown                                                                                                                                                                      |  |  |  |  |  |
| Have the lands or adjacent lands ever been used as a weapon firing range?                                                                                                           |  |  |  |  |  |
| Yes No Unknown <u> </u>                                                                                                                                                             |  |  |  |  |  |
| Is the nearest boundary line of the application within 500 metres (1,640 feet) of the fill area of an operational/non-operational landfill or dump?                                 |  |  |  |  |  |
| Yes No Unknown <u> </u>                                                                                                                                                             |  |  |  |  |  |
|                                                                                                                                                                                     |  |  |  |  |  |