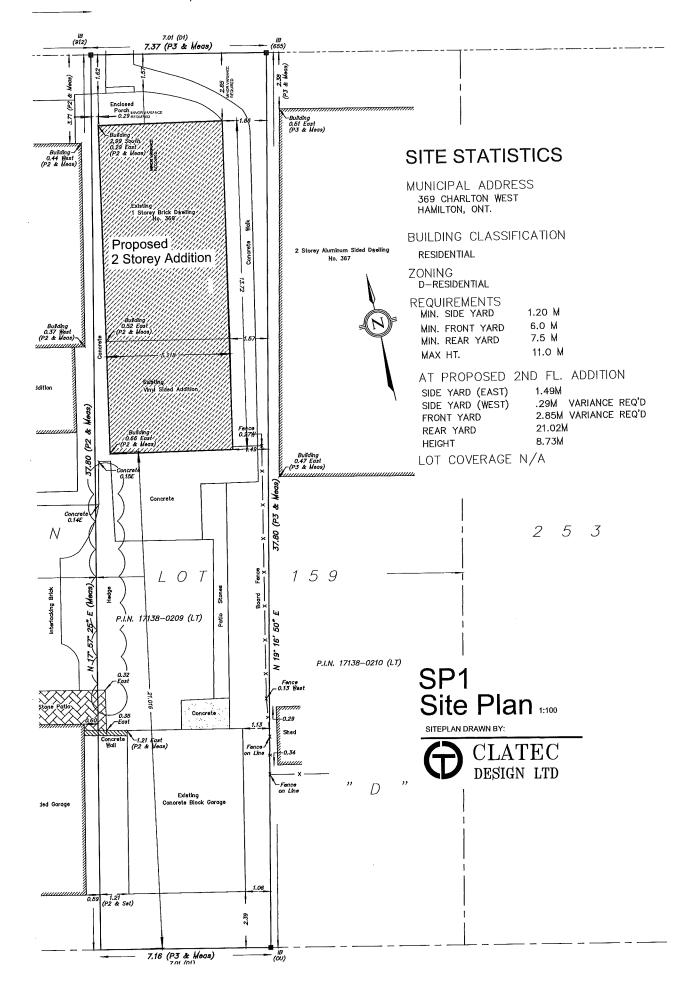

| APPLICATION NO.:  | HM/A-21:11                                                                            |
|-------------------|---------------------------------------------------------------------------------------|
| APPLICANTS:       | Stefanie Dollak, owner                                                                |
| SUBJECT PROPERTY: | Municipal address 369 Charlton Ave. W., Hamilton                                      |
| ZONING BY-LAW:    | Zoning By-law 6593, as Amended by By-law 19-307                                       |
| ZONING:           | "D/S-1787" (Urban Protected Residential - One and Two Family Dwellings etc.) district |

**PROPOSAL:** To permit the development of a two (2) storey addition to an existing single detached dwelling located on a residential parcel of land, notwithstanding that:

1. A minimum front yard depth of 2.85 metres shall be provided, instead of the minimum required front yard depth of 6.0 metres.

2. A minimum westerly side yard of 0.29 metres shall be provided, instead of the minimum required side yard of 1.20 metres.

3. An eave/gutter shall be permitted to project a maximum of 1.2 m into the required westerly side yard and may be as close as 0 m to the westerly lot line instead of the maximum 0.6 m projection permitted.

2. Please note that no part of the eave/gutter shall encroach onto the adjacent private property. Otherwise, an Encroachment Agreement and a Maintenance Easement shall be required which shall be entered into and registered on title for both the lot upon which the eave is encroaching onto and the subject lot