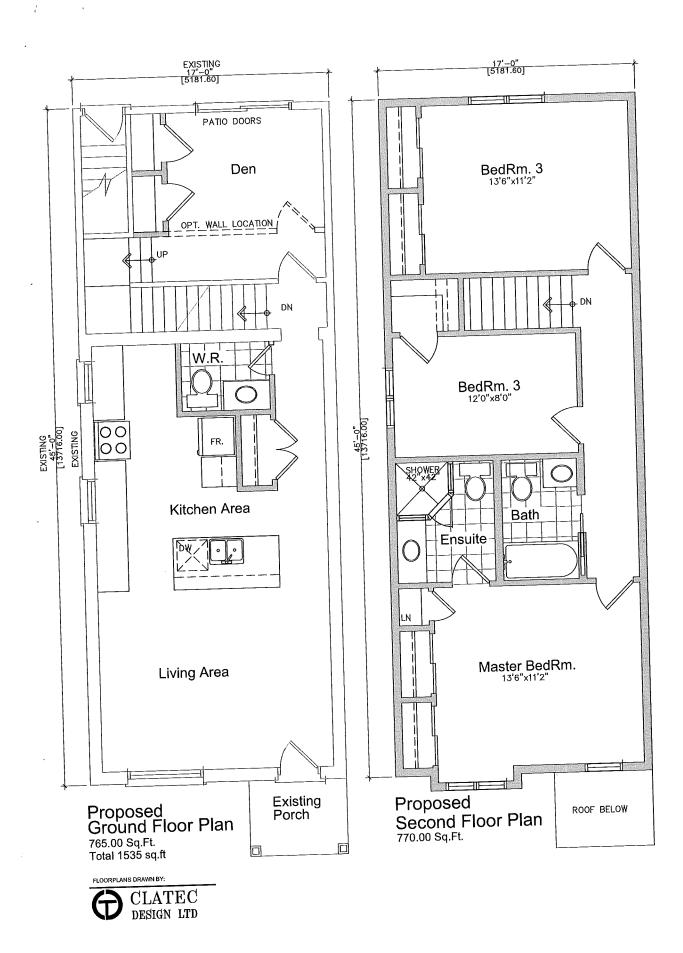

|                   | remaining on site which are potentially hazardous to public health (eg. asbestos, PCB's)?                                                                                                                                                                                                                                                                                                                                                                                                                                                                                                                                                                                                  |                                           |
|-------------------|--------------------------------------------------------------------------------------------------------------------------------------------------------------------------------------------------------------------------------------------------------------------------------------------------------------------------------------------------------------------------------------------------------------------------------------------------------------------------------------------------------------------------------------------------------------------------------------------------------------------------------------------------------------------------------------------|-------------------------------------------|
|                   | Yes No Unknown                                                                                                                                                                                                                                                                                                                                                                                                                                                                                                                                                                                                                                                                             |                                           |
| 9.10              | is there any reason to believe the subject land may have been contaminated by                                                                                                                                                                                                                                                                                                                                                                                                                                                                                                                                                                                                              |                                           |
| 2111              | former uses on the site or adjacent sites?                                                                                                                                                                                                                                                                                                                                                                                                                                                                                                                                                                                                                                                 |                                           |
|                   | Yes No Unknown                                                                                                                                                                                                                                                                                                                                                                                                                                                                                                                                                                                                                                                                             |                                           |
| 9.11              | What information did you use to determine the answers to 9.1 to 9.10 above?<br>EXISTING building has been in                                                                                                                                                                                                                                                                                                                                                                                                                                                                                                                                                                               |                                           |
|                   | continuous residential use since 1905                                                                                                                                                                                                                                                                                                                                                                                                                                                                                                                                                                                                                                                      |                                           |
|                   |                                                                                                                                                                                                                                                                                                                                                                                                                                                                                                                                                                                                                                                                                            |                                           |
| 9.12              | If previous use of property is industrial or commercial or if YES to any of 9.2 to 9.10,<br>a previous use inventory showing all former uses of the subject land, or if<br>appropriate, the land adjacent to the subject land, is needed.                                                                                                                                                                                                                                                                                                                                                                                                                                                  |                                           |
|                   | Is the previous use inventory attached? Yes No                                                                                                                                                                                                                                                                                                                                                                                                                                                                                                                                                                                                                                             |                                           |
| ACK               | NOWLEDGEMENT CLAUSE                                                                                                                                                                                                                                                                                                                                                                                                                                                                                                                                                                                                                                                                        |                                           |
|                   | and the liter is not recording for the identification and                                                                                                                                                                                                                                                                                                                                                                                                                                                                                                                                                                                                                                  |                                           |
| reme              | cnowledge that the City of Hamilton is not responsible for the laboration application – by ediation of contamination on the property which is the subject of this Application – by<br>non of its approval to this Application.                                                                                                                                                                                                                                                                                                                                                                                                                                                             |                                           |
| reaso             | ion of its approval to this Approvation                                                                                                                                                                                                                                                                                                                                                                                                                                                                                                                                                                                                                                                    |                                           |
| U                 | Signature Property Owner                                                                                                                                                                                                                                                                                                                                                                                                                                                                                                                                                                                                                                                                   |                                           |
| Date              | signatura Froperty Control                                                                                                                                                                                                                                                                                                                                                                                                                                                                                                                                                                                                                                                                 |                                           |
|                   |                                                                                                                                                                                                                                                                                                                                                                                                                                                                                                                                                                                                                                                                                            |                                           |
|                   | STEFANIE DETE                                                                                                                                                                                                                                                                                                                                                                                                                                                                                                                                                                                                                                                                              |                                           |
|                   | Print Name of Owner                                                                                                                                                                                                                                                                                                                                                                                                                                                                                                                                                                                                                                                                        |                                           |
| 40                | Print Name of Owner                                                                                                                                                                                                                                                                                                                                                                                                                                                                                                                                                                                                                                                                        |                                           |
| 10.               | Dimensions of lands affected:                                                                                                                                                                                                                                                                                                                                                                                                                                                                                                                                                                                                                                                              |                                           |
| 10.               | Print Name of Owner Dimensions of lands affected:                                                                                                                                                                                                                                                                                                                                                                                                                                                                                                                                                                                                                                          |                                           |
| 10.               | Print Name of Owner Dimensions of lands affected: Frontage I23 Depth 2952.56                                                                                                                                                                                                                                                                                                                                                                                                                                                                                                                                                                                                               |                                           |
| 10.               | Print Name of Owner       Dimensions of lands affected:       Frontage       123'       Depth       2,952 Sq.'                                                                                                                                                                                                                                                                                                                                                                                                                                                                                                                                                                             |                                           |
| 10.               | Print Name of Owner         Dimensions of lands affected:         Frontage         Depth         123'         Area         Width of street                                                                                                                                                                                                                                                                                                                                                                                                                                                                                                                                                 |                                           |
| 10.               | Print Name of Owner         Dimensions of lands affected:         Frontage         Depth         123'         Area         Width of street                                                                                                                                                                                                                                                                                                                                                                                                                                                                                                                                                 |                                           |
|                   | Print Name of Owner         Dimensions of lands affected:         Frontage         Depth         123         Area         2952         Width of street         Particulars of all buildings and structures on or proposed for the subject lands:         (Specify ground floor area, gross floor area, number of stories, width, length, height etc.)                                                                                                                                                                                                                                                                                                                                      |                                           |
|                   | Print Name of Owner         Dimensions of lands affected:         Frontage         Question         Depth         123'         Depth         2952 59'         Width of street         Particulars of all buildings and structures on or proposed for the subject lands:         (Specify ground floor area, gross floor area, number of stories, width, length, height, etc.)                                                                                                                                                                                                                                                                                                              |                                           |
|                   | Print Name of Owner         Dimensions of lands affected:         Frontage         Depth         123         Area         2952         Width of street         Particulars of all buildings and structures on or proposed for the subject lands:         (Specify ground floor area, gross floor area, number of stories, width, length, height etc.)                                                                                                                                                                                                                                                                                                                                      |                                           |
|                   | Print Name of Owner         Dimensions of lands affected:         Frontage         Question         Depth         Question         Area         Question         Width of street         Particulars of all buildings and structures on or proposed for the subject lands:         (Specify ground floor area, gross floor area, number of stories, width, length, height, etc.)         Existing:         Mouse:       Ground floor area (FLASS)         Muss floor area       Hoss floor area                                                                                                                                                                                            |                                           |
| 11.               | Print Name of Owner         Dimensions of lands affected:         Frontage       24         Depth       123'         Depth       123'         Area       2,952 59'         Width of street                                                                                                                                                                                                                                                                                                                                                                                                                                                                                                 | )))<br>ane                                |
|                   | Print Name of Owner  Dimensions of lands affected:  Frontage                                                                                                                                                                                                                                                                                                                                                                                                                                                                                                                                                                                                                               | )  <br>the                                |
| 11.<br>Jetac      | Print Name of Owner  Dimensions of lands affected: Frontage 24  Depth 123  Depth 2,952 59  Area 2,952 59  Width of street  Particulars of all buildings and structures on or proposed for the subject lands: (Specify ground floor area, gross floor area, number of stories, width, length, height, etc.) Existing: house: ground floor area 17/x45 (7405 59) Grouss floor area 7405 59, Number of storegys -height of dwelling is 18  Height of angle: ground floor area 16/x24 (38459) Grage Proposed:                                                                                                                                                                                  | $\left  \right $                          |
| 11.<br>Jetac      | Print Name of Owner  Dimensions of lands affected:  Frontage                                                                                                                                                                                                                                                                                                                                                                                                                                                                                                                                                                                                                               | ))<br>dree<br>2 ne<br>C 1 =<br>tal        |
| 11.<br>Jetac      | Print Name of Owner  Dimensions of lands affected: Frontage 24  Depth 123  Depth 2,952 59  Area 2,952 59  Width of street  Particulars of all buildings and structures on or proposed for the subject lands: (Specify ground floor area, gross floor area, number of stories, width, length, height, etc.) Existing: house: ground floor area 17/x45 (7405 59) Grouss floor area 7405 59, Number of storegys -height of dwelling is 18  Height of angle: ground floor area 16/x24 (38459) Grage Proposed:                                                                                                                                                                                  | )  <br>area<br>created<br>tal             |
| 11.<br>Jetac      | Print Name of Owner<br>Dimensions of lands affected:<br>Frontage <u>24</u><br>Depth <u>123</u><br>Area <u>2,952</u> Sq.<br>Width of street<br>Particulars of all buildings and structures on or proposed for the subject lands:<br>(Specify ground floor area, gross floor area, number of stories, width, tength,<br>height, etc.)<br>Existing: house: ground floor area [7/k45' (7405 sq.)]<br><u>Gross floor area</u> 7405 sq.' Number of storeys -<br><u>height of dwelling is 18'</u><br>thed garage: ground floor area [16' x24' (384 sq.') gross of<br>grange<br>Proposed:<br><u>17'x 45' (7405 sq.') = ground floor area</u> to<br><u>Gross floor area to become 1,530 sq.' to</u> | )))<br>tare<br>tal<br>be<br>28            |
| 11.<br>Jetac      | Print Name of Owner         Dimensions of lands affected:                                                                                                                                                                                                                                                                                                                                                                                                                                                                                                                                                                                                                                  | ))<br>area<br>tal<br>be<br>28             |
| 11.<br>Jetac<br>A | Dimensions of lands affected:         Frontage       24         Depth       123'         Depth       123'         Area       2,952.54'         Width of street                                                                                                                                                                                                                                                                                                                                                                                                                                                                                                                             | )  <br>)  <br>( ) =<br>tal<br>be<br>28    |
| 11.<br>Jetac<br>A | Print Name of Owner         Dimensions of lands affected:                                                                                                                                                                                                                                                                                                                                                                                                                                                                                                                                                                                                                                  | )  <br>creations<br>creations<br>be<br>28 |