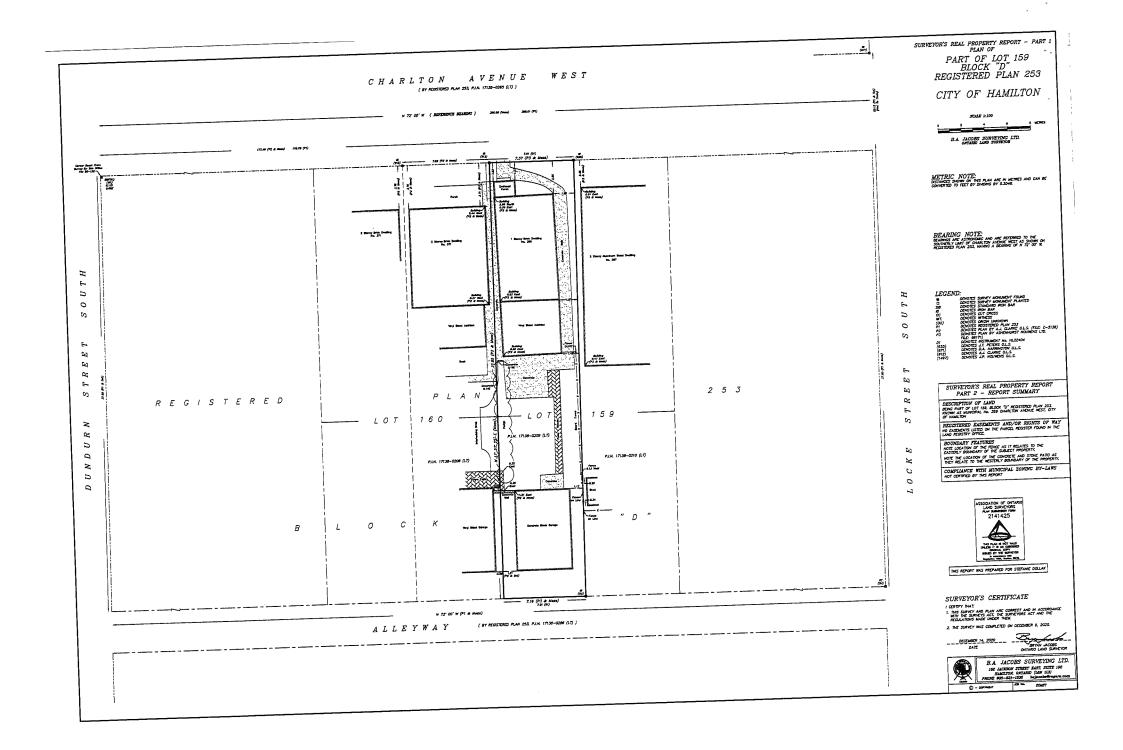

| APPLICATION NO.:  | HM/A-21:11                                                                            |
|-------------------|---------------------------------------------------------------------------------------|
| APPLICANTS:       | Stefanie Dollak, owner                                                                |
| SUBJECT PROPERTY: | Municipal address 369 Charlton Ave. W., Hamilton                                      |
| ZONING BY-LAW:    | Zoning By-law 6593, as Amended by By-law 19-307                                       |
| ZONING:           | "D/S-1787" (Urban Protected Residential - One and Two Family Dwellings etc.) district |

| Repristered Plan # 253 FILIN TIDE 0200 |  |
|----------------------------------------|--|
| Plack D - Part of Lot 159              |  |
| Zig Charlton Ave. W. Hamilton          |  |
| 369 Charling The series                |  |