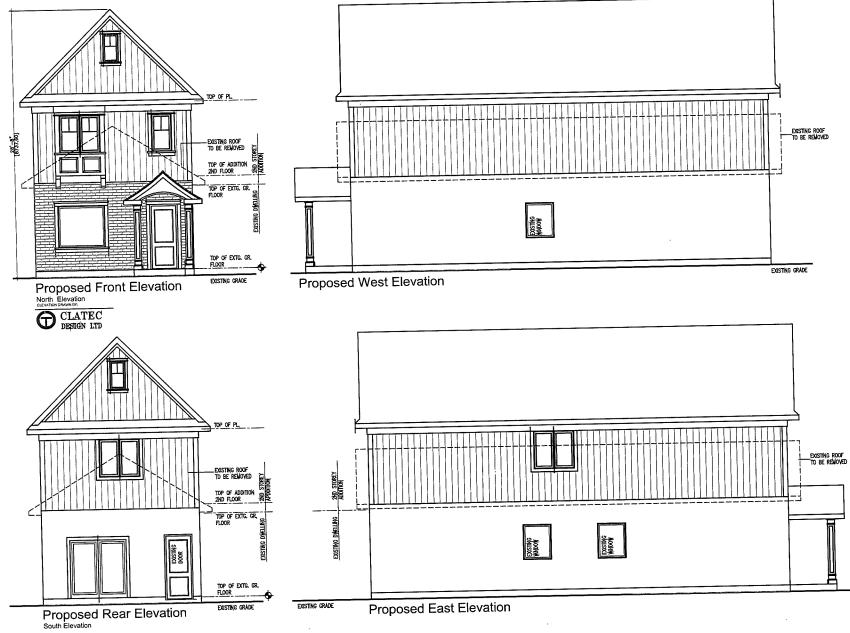

**PROPOSAL:** To permit the development of a two (2) storey addition to an existing single detached dwelling located on a residential parcel of land, notwithstanding that:

1. A minimum front yard depth of 2.85 metres shall be provided, instead of the minimum required front yard depth of 6.0 metres.

2. A minimum westerly side yard of 0.29 metres shall be provided, instead of the minimum required side yard of 1.20 metres.

3. An eave/gutter shall be permitted to project a maximum of 1.2 m into the required westerly side yard and may be as close as 0 m to the westerly lot line instead of the maximum 0.6 m projection permitted.