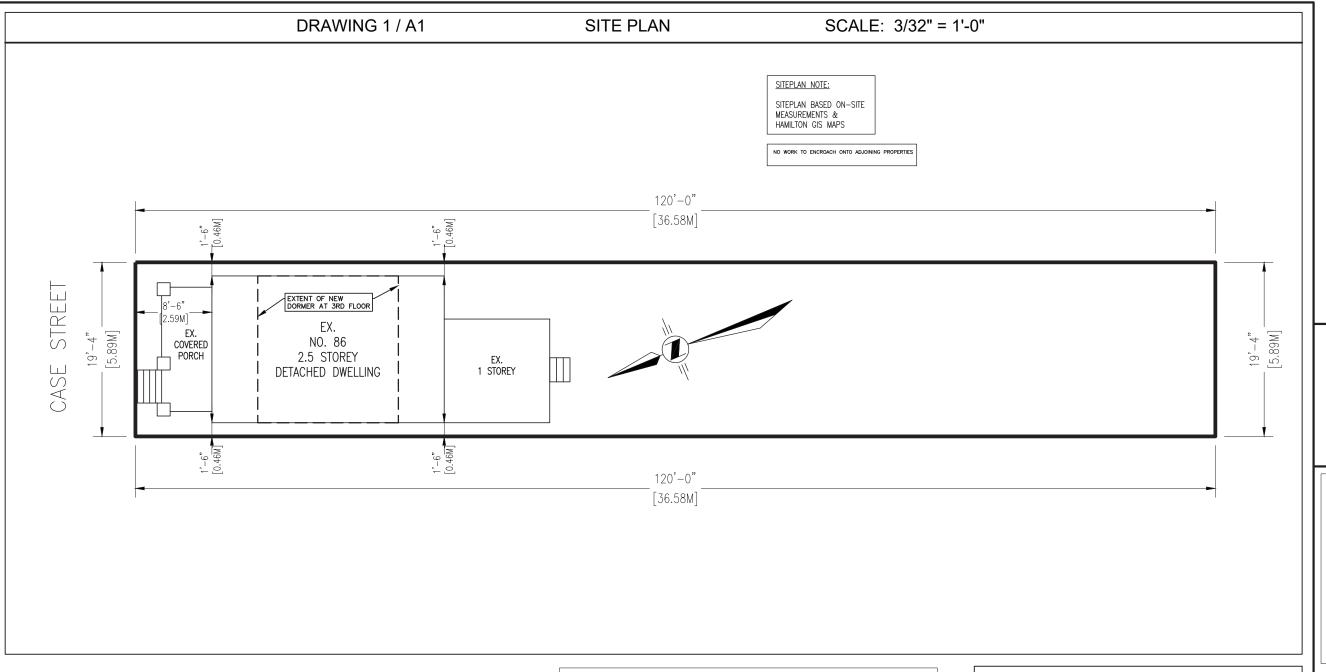

APPLICATION NO.: HM/A-21:06

**APPLICANTS:** Owner Mohammed Harif

Agent Serouj Kaloustian

SUBJECT PROPERTY: Municipal address 86 Case St., Hamilton

**ZONING BY-LAW:** Hamilton Zoning By-law 6593, as Amended by By-law 6593

**ZONING:** D district (Urban Protected Residential - One and Two Family

Dwellings, Etc.)

**PROPOSAL:** To permit dormer additions to an existing 2.5 storey single family

dwelling to create a three storey dwelling, notwithstanding that:

- 1. The minimum front yard shall be 2.5m instead of the required 6.0m.
- 2. The minimum easterly side yard shall be 0.4 metres instead of the required 2.7 metres. for a building which is above 2.5 storeys in height.
- 3. The minimum westerly side yard shall be 0.4 metres instead of the required 2.7 metres. for a building which is above 2.5 storeys.in height.
- 4. Eaves and gutters may project into the required easterly and westerly side yards for the entire yard width instead of a maximum projection of not more than ½ of its required width or 0.2 metres.

#### NOTES:

1. The variances are written as requested by the applicant for the front yard and side yards. Additional variances have been identified through the review to address eave and gutter encroachments.