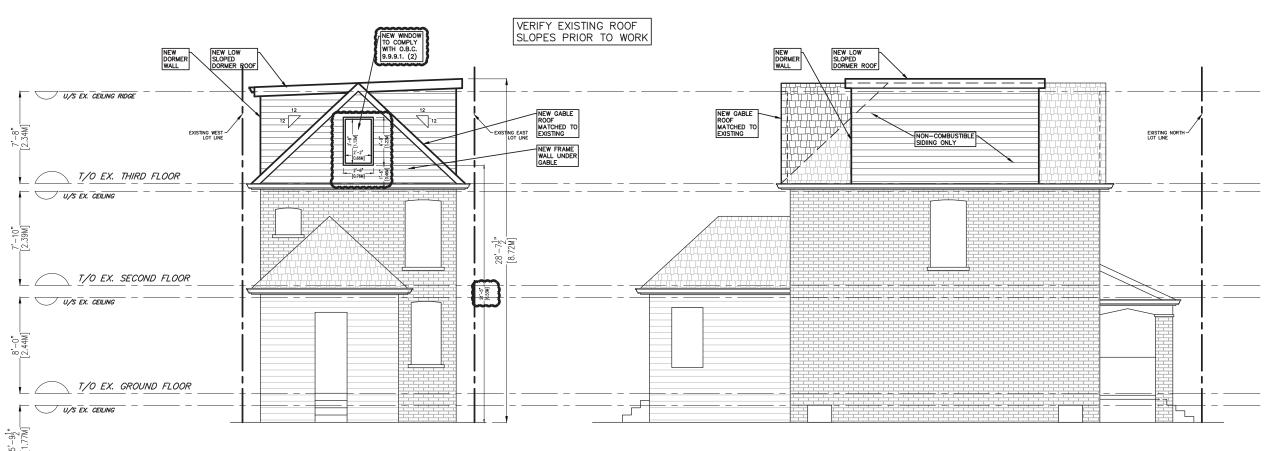

## 3RD FLOOR **ALTERATION**

roject

86 Case St Hamilton. ON L8L 3G9

SEPTEMBER 29, 2020

SCALE : 1/8" = 1' - 0"

**PROPOSED ELEVATIONS** 

A2.01

THIS DRAWING SHALL REMAIN THE PROPERTY OF THE DESIGNER. THE

# 3RD FLOOR **ALTERATION**

roject

86 Case St Hamilton. ON L8L 3G9

SEPTEMBER 29, 2020

SCALE: 1/4" = 1' - 0"

**EXISTING ROOF PLAN** 

1800A AVENUE ROAD, TORONTO, ON M5M-4A3

TEL: 416-781-3136

## 3RD FLOOR **ALTERATION**

86 Case St Hamilton. ON L8L 3G9

SEPTEMBER 29, 2020

SCALE: 1/4" = 1' - 0"

**PROPOSED ROOF PLAN** 

T/O EX. BASEMENT FLOOR

T/O EX. BASEMENT FLOOR

1800A AVENUE ROAD, TORONTO, ON M5M-4A3

## 3RD FLOOR **ALTERATION**

roject

86 Case St Hamilton. ON L8L 3G9

SEPTEMBER 29, 2020

SCALE : 1/8" = 1' - 0"

**PROPOSED ELEVATIONS** 

A2.01

A3.01