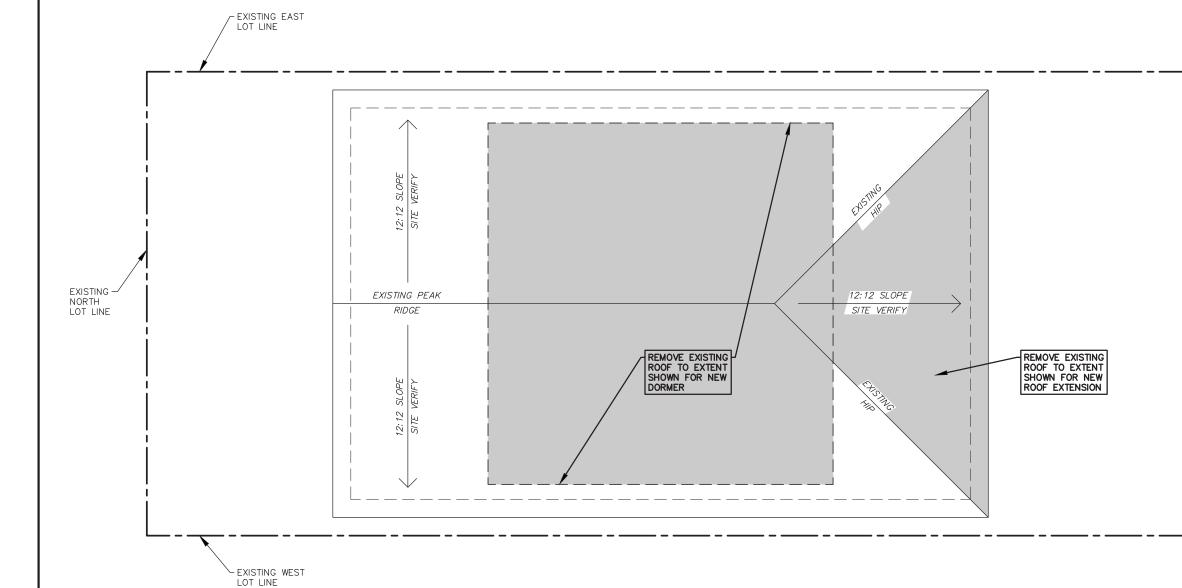

# 3RD FLOOR **ALTERATION**

roject

86 Case St Hamilton. ON L8L 3G9

SEPTEMBER 29, 2020

SCALE: 1/4" = 1' - 0"

**EXISTING ROOF PLAN** 

1800A AVENUE ROAD, TORONTO, ON M5M-4A3

TEL: 416-781-3136