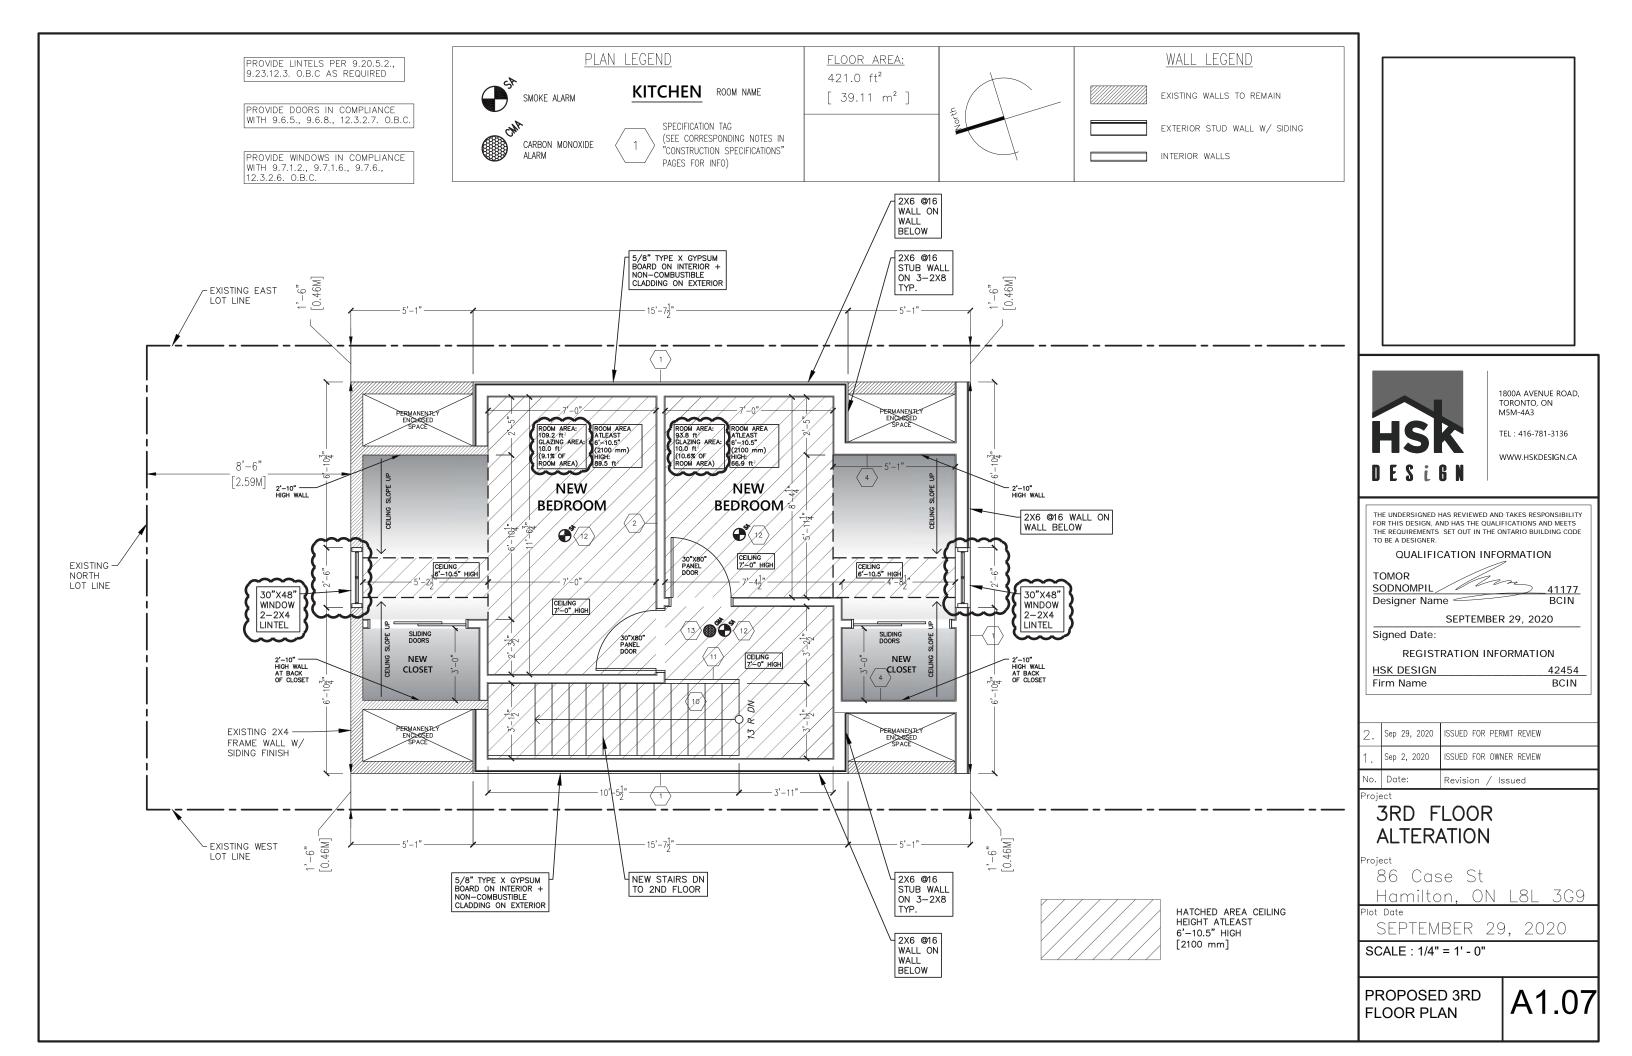

A1.07 PROPOSED 3RD FLOOR PLAN

A1.08 PROPOSED ROOF PLAN

A2.01 PROPOSED ELEVATIONS

A3.01 SPECIFICATIONS

A3.02 SPECIFICATIONS

A4.01 BUILDING SECTION

1800A AVENUE ROAD, TORONTO, ON M5M-4A3

TEL: 416-781-3136

- 6. Nature and extent of relief applied for:
  - 1) The proposed third storey addition is 4.14 m away from the front property line where it is required to be a min. of 6m from the front property line as per bylaw 6593 Section 10 (D Zone).
  - 2) The proposed third storey addition is 0.46 m away from the side property lines where it is required to be a min. of 2.7m from the side property line as per bylaw 6593 Section 10 (D Zone).
- 7. Why it is not possible to comply with the provisions of the By-law? For both items above: Cannot achieve OBC room height requirement for proposed bedrooms without these variances. The proposed Third floor addition will provide the minimum necessary headroom height. The existing side walls of the house are 0.46 m away from the side property lines, the 3rd floor walls will be lined up to these walls. The existing front wall of the house is 2.59 m.
- 8. Legal description of subject lands (registered plan number and lot number or other legal description and where applicable, street and street number):