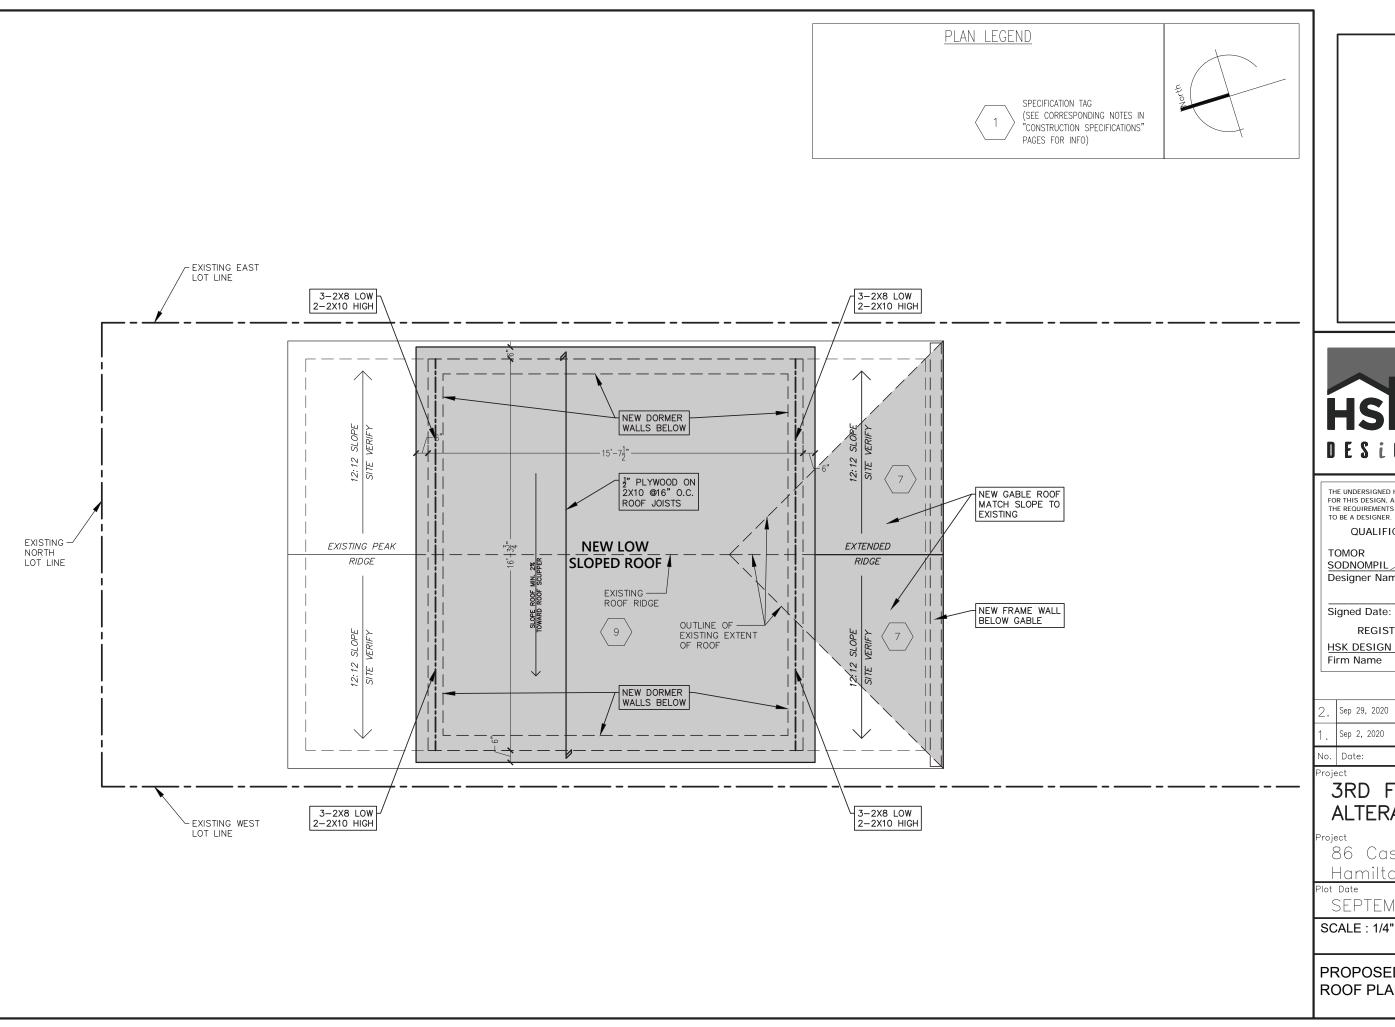

A1.07 PROPOSED 3RD FLOOR PLAN

A1.08 PROPOSED ROOF PLAN

A2.01 PROPOSED ELEVATIONS

A3.01 SPECIFICATIONS

A3.02 SPECIFICATIONS

A4.01 BUILDING SECTION

1800A AVENUE ROAD, TORONTO, ON M5M-4A3

TEL: 416-781-3136

## 3RD FLOOR **ALTERATION**

86 Case St Hamilton. ON L8L 3G9

SEPTEMBER 29, 2020

SCALE: 1/4" = 1' - 0"

**PROPOSED ROOF PLAN** 

T/O EX. BASEMENT FLOOR

T/O EX. BASEMENT FLOOR

1800A AVENUE ROAD, TORONTO, ON M5M-4A3