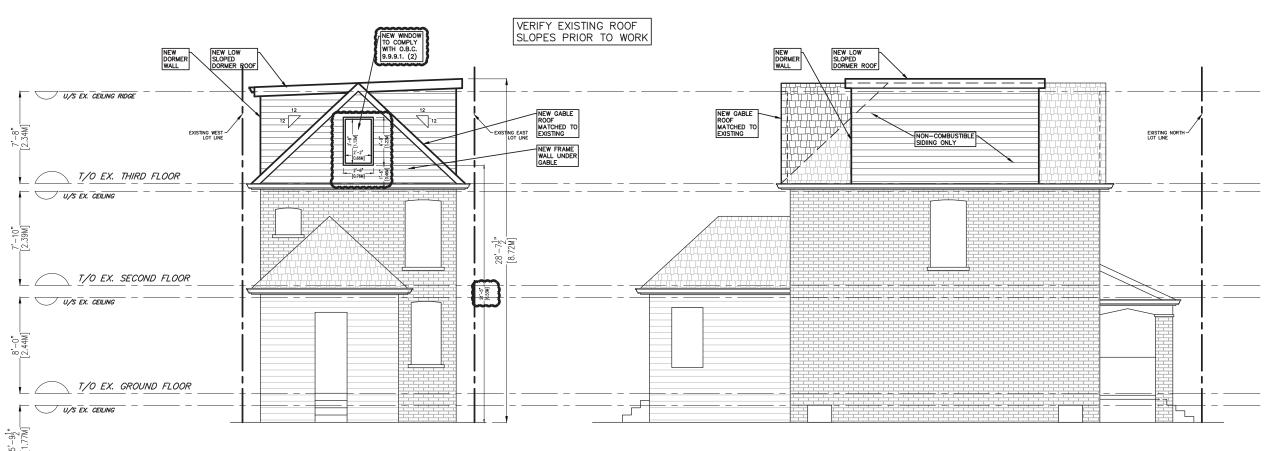

**ZONING:** D district (Urban Protected Residential - One and Two Family

Dwellings, Etc.)

**PROPOSAL:** To permit dormer additions to an existing 2.5 storey single family

dwelling to create a three storey dwelling, notwithstanding that:

- 1. The minimum front yard shall be 2.5m instead of the required 6.0m.
- 2. The minimum easterly side yard shall be 0.4 metres instead of the required 2.7 metres. for a building which is above 2.5 storeys in height.
- 3. The minimum westerly side yard shall be 0.4 metres instead of the required 2.7 metres. for a building which is above 2.5 storeys.in height.
- 4. Eaves and gutters may project into the required easterly and westerly side yards for the entire yard width instead of a maximum projection of not more than ½ of its required width or 0.2 metres.

#### NOTES:

1. The variances are written as requested by the applicant for the front yard and side yards. Additional variances have been identified through the review to address eave and gutter encroachments.

## 3RD FLOOR **ALTERATION**

roject

86 Case St Hamilton. ON L8L 3G9

SEPTEMBER 29, 2020

SCALE : 1/8" = 1' - 0"

**PROPOSED ELEVATIONS** 

A2.01

THIS DRAWING SHALL REMAIN THE PROPERTY OF THE DESIGNER. THE

# 3RD FLOOR **ALTERATION**

roject

86 Case St Hamilton. ON L8L 3G9

SEPTEMBER 29, 2020

SCALE: 1/4" = 1' - 0"

**EXISTING ROOF PLAN** 

1800A AVENUE ROAD, TORONTO, ON M5M-4A3

TEL: 416-781-3136

## 3RD FLOOR **ALTERATION**

roject

86 Case St Hamilton. ON L8L 3G9

SEPTEMBER 29, 2020

SCALE : 1/8" = 1' - 0"

**PROPOSED ELEVATIONS** 

A2.01

A3.01