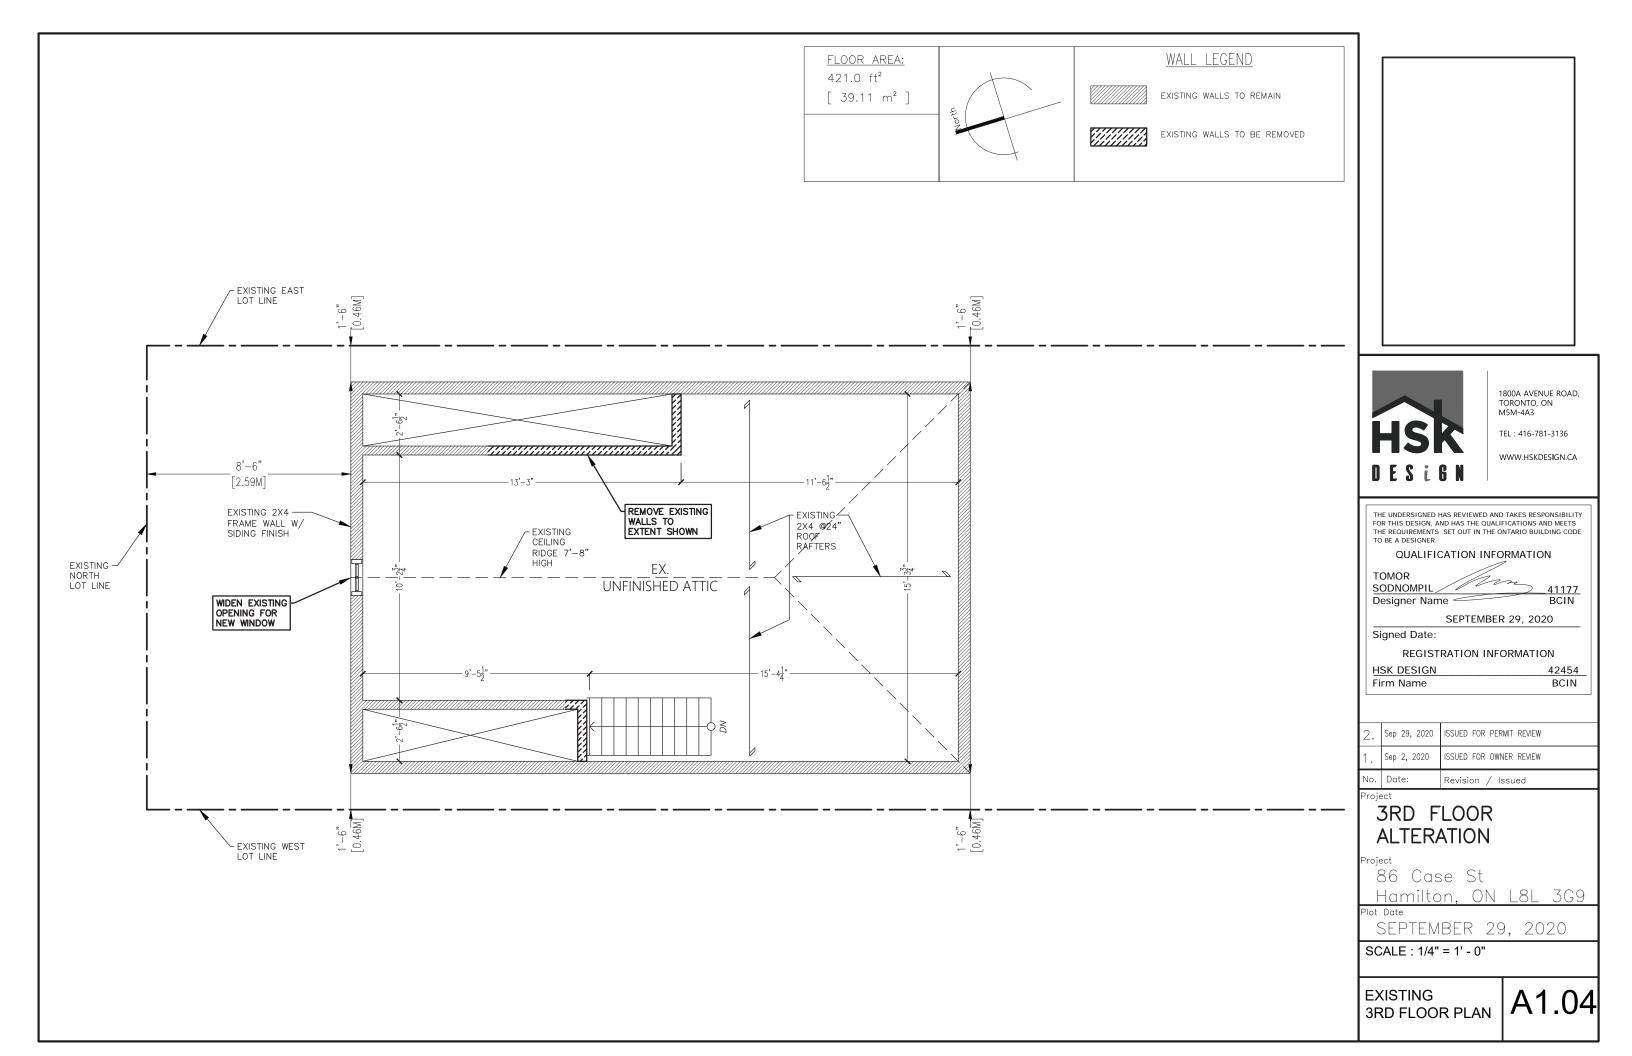

#### **DRAWING LIST**

A0.01 COVER SHEET & SITE PLAN

A1.01 EXISTING BASEMENT PLAN

A1.02 EXISTING GROUND FLOOR PLAN

A1.03 EXISTING 2ND FLOOR PLAN

A1.04 EXISTING 3RD FLOOR PLAN

A1.05 EXISTING ROOF PLAN

A1.06 PROPOSED 2NDFLOOR PLAN

A1.07 PROPOSED 3RD FLOOR PLAN

A1.08 PROPOSED ROOF PLAN

A2.01 PROPOSED ELEVATIONS

A3.01 SPECIFICATIONS

A3.02 SPECIFICATIONS

A4.01 BUILDING SECTION

1800A AVENUE ROAD, TORONTO, ON M5M-4A3

TEL: 416-781-3136