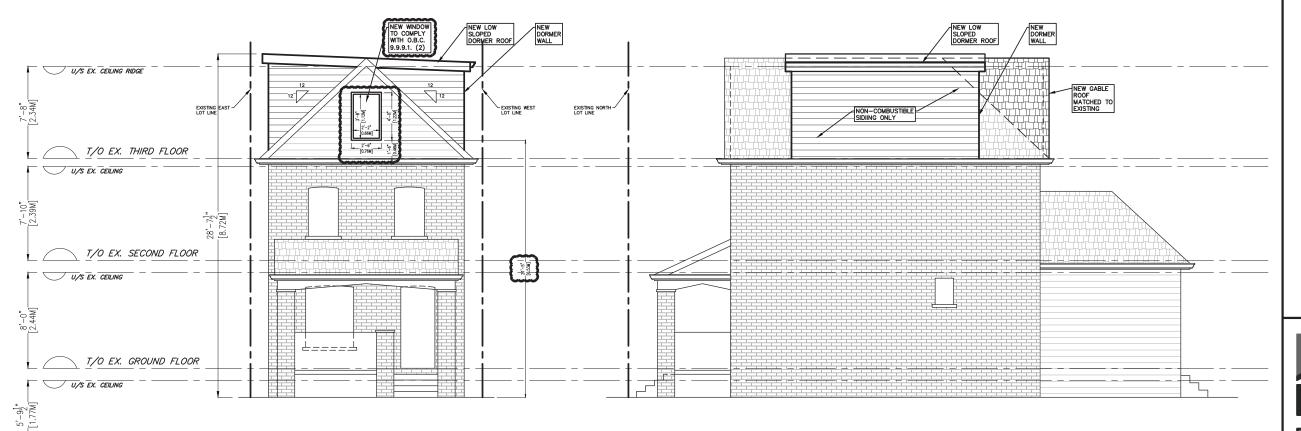

## 3RD FLOOR **ALTERATION**

roject

86 Case St Hamilton. ON L8L 3G9

SEPTEMBER 29, 2020

SCALE : 1/8" = 1' - 0"

**PROPOSED ELEVATIONS** 

A2.01

THIS DRAWING SHALL REMAIN THE PROPERTY OF THE DESIGNER. THE

## 3RD FLOOR **ALTERATION**

roject

86 Case St Hamilton. ON L8L 3G9

SEPTEMBER 29, 2020

SCALE : 1/8" = 1' - 0"

**PROPOSED ELEVATIONS** 

A2.01

A3.01

- 6. Nature and extent of relief applied for:
  - 1) The proposed third storey addition is 4.14 m away from the front property line where it is required to be a min. of 6m from the front property line as per bylaw 6593 Section 10 (D Zone).
  - 2) The proposed third storey addition is 0.46 m away from the side property lines where it is required to be a min. of 2.7m from the side property line as per bylaw 6593 Section 10 (D Zone).
- 7. Why it is not possible to comply with the provisions of the By-law? For both items above: Cannot achieve OBC room height requirement for proposed bedrooms without these variances. The proposed Third floor addition will provide the minimum necessary headroom height. The existing side walls of the house are 0.46 m away from the side property lines, the 3rd floor walls will be lined up to these walls. The existing front wall of the house is 2.59 m.
- 8. Legal description of subject lands (registered plan number and lot number or other legal description and where applicable, street and street number):