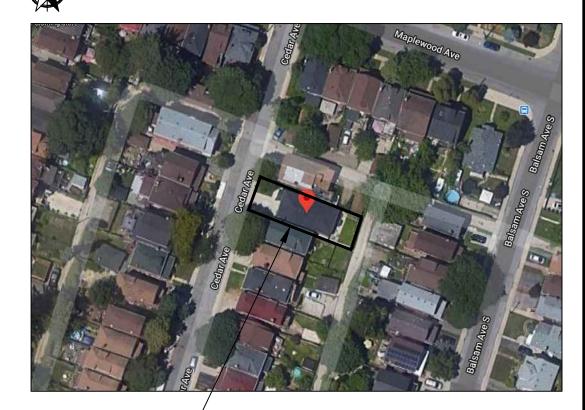

APPLICATION NO.: HM/A-21:12

**APPLICANTS:** Richie Khanna on behalf of the owner Sean Panaepka

SUBJECT PROPERTY: Municipal address 15 Cedar Ave., Hamilton

**ZONING BY-LAW:** Zoning By-law 6593, as Amended

## **EXISTING BUILDING IMAGE**

AREA OF WORK

KEY MAP