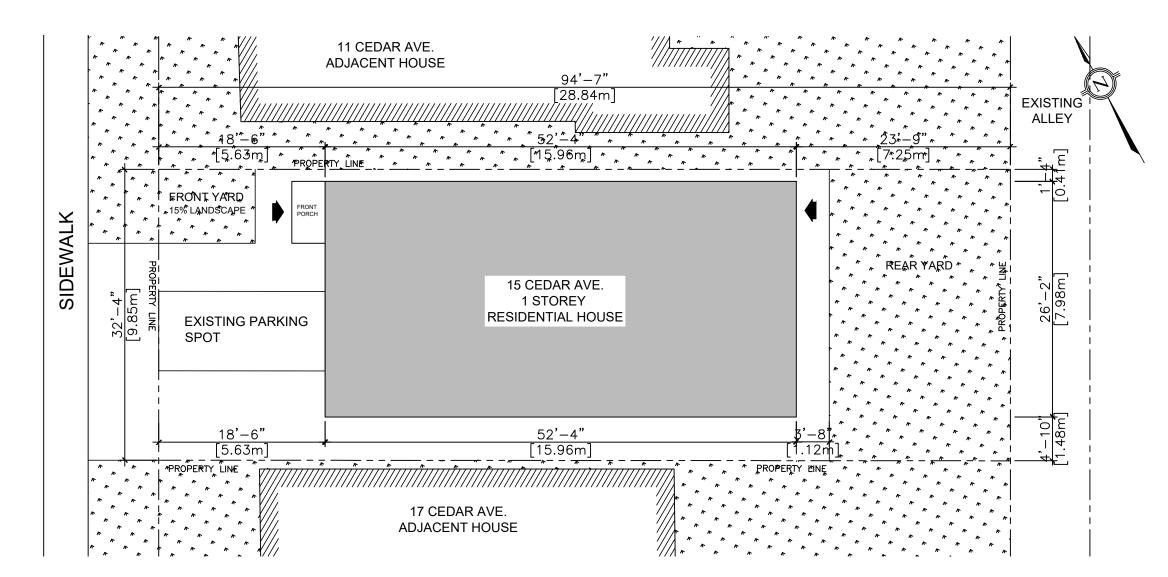

## CEDAR AVE.

| SITE STATISTICS         |                                  |  |
|-------------------------|----------------------------------|--|
| SITE LOT                | 0.07 ACRE (283.81 m²) (EXISTING) |  |
| FRONTAGE                | 94'-7" (28.84 m) (EXISTING)      |  |
| DEPTH                   | 56'-0" (17.06 m) (EXISTING)      |  |
| ZONING CODE             | D                                |  |
| WARD                    | WARD 3                           |  |
| PARENT BY-LAW           | 6593 FORMER HAMILTON             |  |
| LANDSCAPING<br>FRONTAGE | 15%(EXISTING)                    |  |
| PARKING                 | EXISTING 1 PARKING SPOT          |  |

| BUILDING SETBACKS   |                        |  |
|---------------------|------------------------|--|
| FRONT               | 5.63 m (EXISTING)      |  |
| REAR                | 7.25 m (EXISTING)      |  |
| NORTH SIDE          | 0.41 m (EXISTING)      |  |
| SOUTH SIDE          | 1.48 m (EXISTING)      |  |
|                     | UILDING STATISTICS     |  |
| HEIGHT              | ~15' (~5 m) (EXISTING) |  |
| WIDTH               | 7.98 m (EXISTING)      |  |
| DEPTH               | 15.96 m (EXISTING)     |  |
| # OF STORIES        | 1.0                    |  |
| GROSS AREA          | 1059 ft² ( 98.43 m²)   |  |
| BASEMENT FLOOR AREA | 701 ft² ( 65.12 m²)    |  |
| FIRST FLOOR AREA    | 1059 ft² ( 98.43 m²)   |  |

| UNIT        | AREA STATISTICS      |
|-------------|----------------------|
| UNIT 1      | 701 ft² ( 65.12 m²)  |
| UNIT 2      | 1059 ft² ( 98.43 m²) |
| COMMON AREA | 78 ft² ( 7.24 m²)    |

92 Stapleton Ave, Hamilton, ON, L8H 3N6 (905) 547 8668