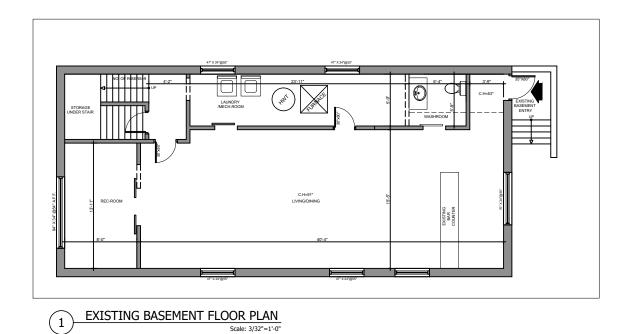

PROJECT NO. DR.
RR35-2020

DRAWN BY EH

SP1.01 2 OF 3

1 SITE PLAN
Scale: 3/32"=1'-0"

PROPOSED BASEMENT FLOOR PLAN
Scale: 3/33"=1"L0"

EXISTING GROUND FLOOR PLAN
Scale: 3/32"=1"-0"

PROPOSED GROUND FLOOR PLAN

R&R Designs Inc.
92 Stapleton Ave, Hamilton, ON, L8H 3N6
(905) 547 8668
Richie Khanna | richie@r-rdesigns.net
www.r-rdesigns.net

## SCOPE OF WORK:

- 1. CONVERT BASEMENT TO ACCESSORY UNIT.
- 2. COMPLETE REQUIRED FIRE SEPARATION WORK.
- 3. INTERIOR ALTERATIONS.