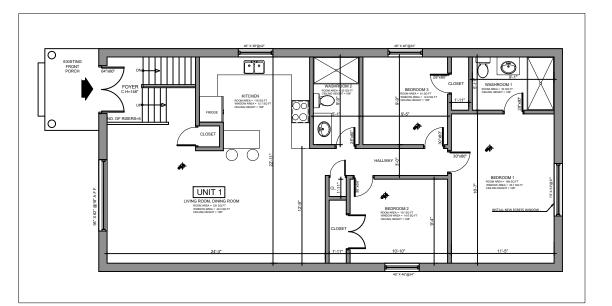

| UNIT        | AREA STATISTICS      |
|-------------|----------------------|
| UNIT 1      | 701 ft² ( 65.12 m²)  |
| UNIT 2      | 1059 ft² ( 98.43 m²) |
| COMMON AREA | 78 ft² ( 7.24 m²)    |

92 Stapleton Ave, Hamilton, ON, L8H 3N6 (905) 547 8668

PROJECT NO. DR.
RR35-2020

DRAWN BY EH

SP1.01 2 OF 3

1 SITE PLAN
Scale: 3/32"=1'-0"

PROPOSED BASEMENT FLOOR PLAN
Scale: 3/33"=1"L0"

EXISTING GROUND FLOOR PLAN
Scale: 3/32"=1"-0"

PROPOSED GROUND FLOOR PLAN

R&R Designs Inc.
92 Stapleton Ave, Hamilton, ON, L8H 3N6
(905) 547 8668
Richie Khanna | richie@r-rdesigns.net
www.r-rdesigns.net

## SCOPE OF WORK:

- 1. CONVERT BASEMENT TO ACCESSORY UNIT.
- 2. COMPLETE REQUIRED FIRE SEPARATION WORK.
- 3. INTERIOR ALTERATIONS.