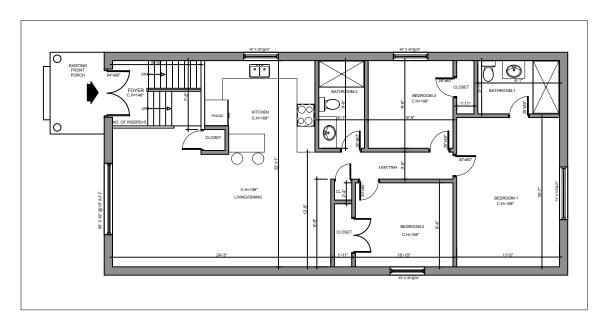

PROJECT NO. DR.
RR35-2020

DRAWN BY EH

SP1.01 2 OF 3

1 SITE PLAN
Scale: 3/32"=1'-0"

PROPOSED BASEMENT FLOOR PLAN
Scale: 3/33"=1"L0"

EXISTING GROUND FLOOR PLAN
Scale: 3/32"=1"-0"

PROPOSED GROUND FLOOR PLAN

R&R Designs Inc.
92 Stapleton Ave, Hamilton, ON, L8H 3N6
(905) 547 8668
Richie Khanna | richie@r-rdesigns.net
www.r-rdesigns.net