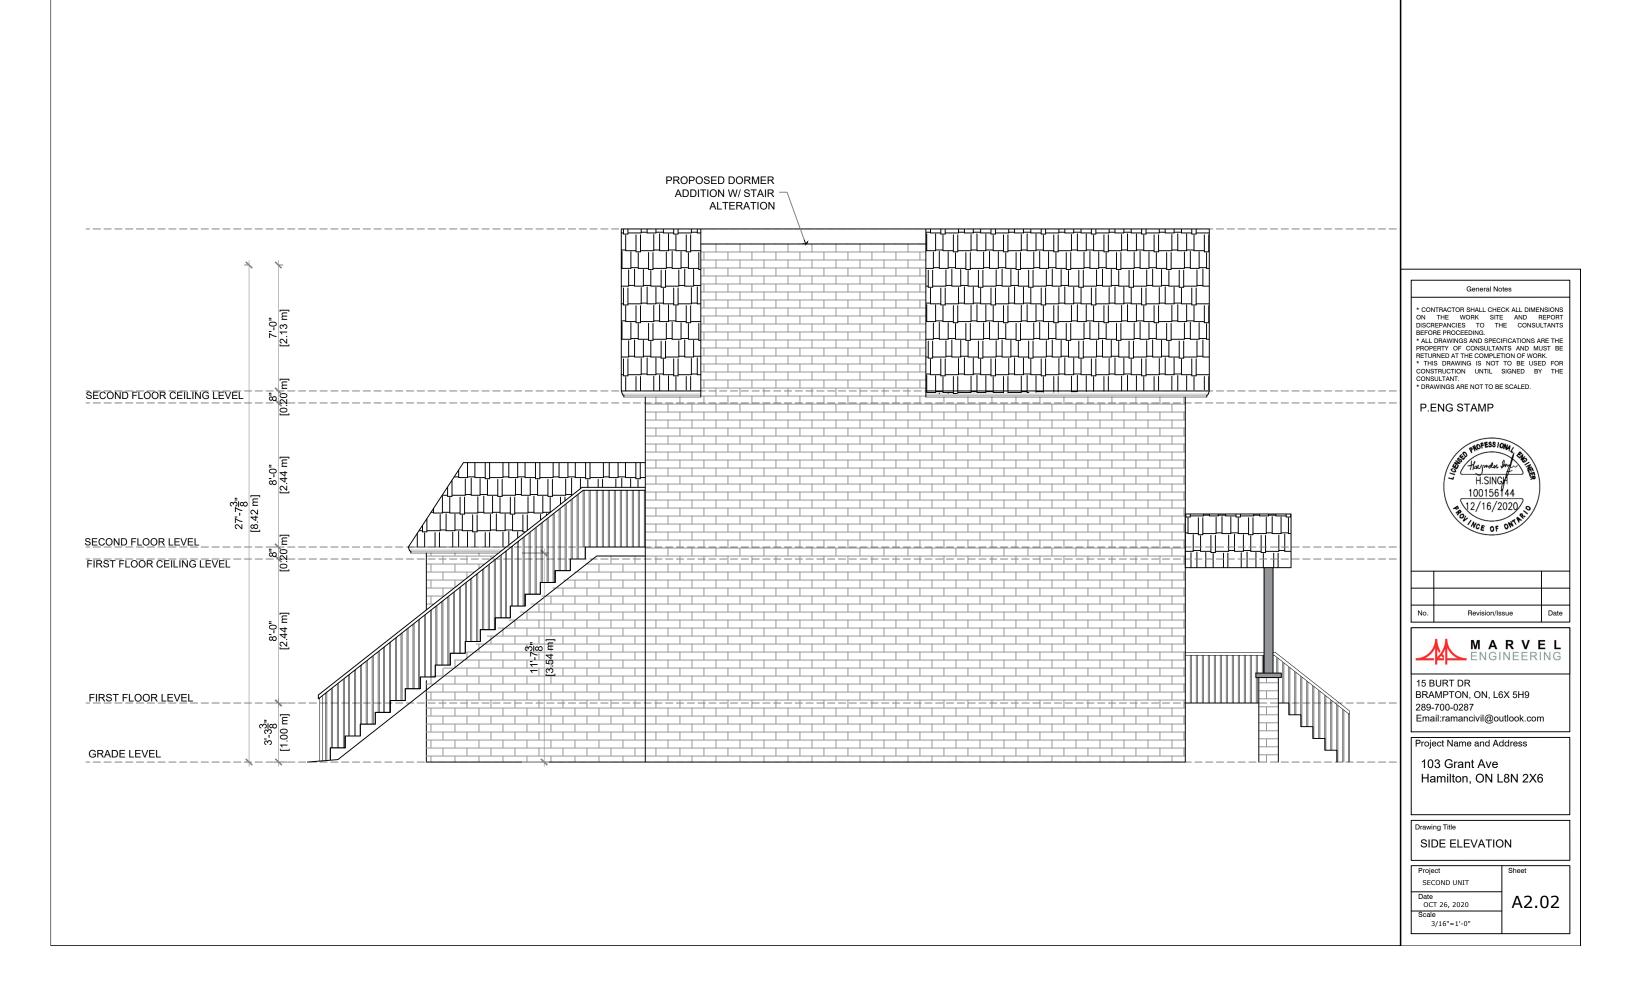

| APPLICATION NO. | : HM/A-21:21                                                                                                                                                                     |
|-----------------|----------------------------------------------------------------------------------------------------------------------------------------------------------------------------------|
| APPLICANTS:     | Agent Raman Sandhu<br>Owner John Kemp                                                                                                                                            |
| SUBJECT PROPER  | RTY: Municipal address 103 Grant Ave., Hamilton                                                                                                                                  |
| ZONING BY-LAW:  | Hamilton Zoning By-law 6593, as Amended                                                                                                                                          |
| ZONING:         | D district (Urban Protected Residential One and Two Family)                                                                                                                      |
| PROPOSAL:       | To the construction of a 3rd storey dormer addition along with a stair<br>alteration on the northerly side lot line of the existing Two-Family<br>Dwelling notwithstanding that; |

- 1. A minimum side yard width of 0.0 m shall be provided on the northerly side lot line instead of the minimum required 2.7 m side yard width; and
- 2. A minimum side yard width of 0.9 m shall be provided on the southerly side lot line instead of the minimum required 2.7 m side yard width; and
- 3. No parking shall be provided on site instead of the minimum required 2 parking spaces; and