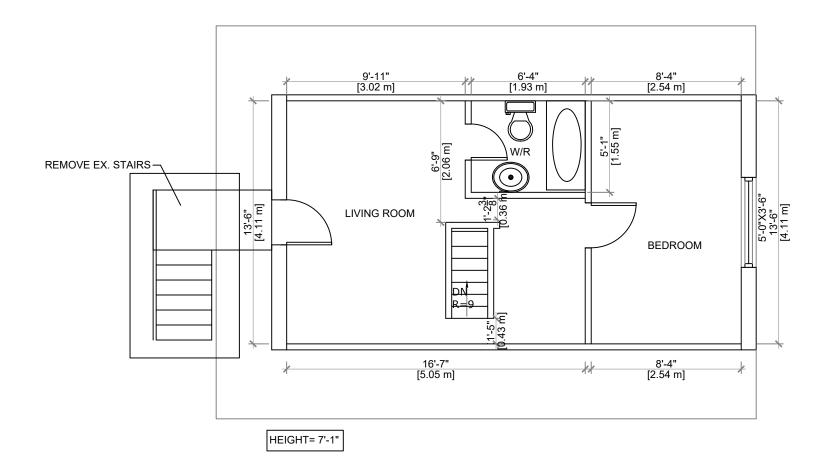

| APPLICATION NO. | : HM/A-21:21                                                                                                                                                                     |
|-----------------|----------------------------------------------------------------------------------------------------------------------------------------------------------------------------------|
| APPLICANTS:     | Agent Raman Sandhu<br>Owner John Kemp                                                                                                                                            |
| SUBJECT PROPER  | RTY: Municipal address 103 Grant Ave., Hamilton                                                                                                                                  |
| ZONING BY-LAW:  | Hamilton Zoning By-law 6593, as Amended                                                                                                                                          |
| ZONING:         | D district (Urban Protected Residential One and Two Family)                                                                                                                      |
| PROPOSAL:       | To the construction of a 3rd storey dormer addition along with a stair<br>alteration on the northerly side lot line of the existing Two-Family<br>Dwelling notwithstanding that; |

- 1. A minimum side yard width of 0.0 m shall be provided on the northerly side lot line instead of the minimum required 2.7 m side yard width; and
- 2. A minimum side yard width of 0.9 m shall be provided on the southerly side lot line instead of the minimum required 2.7 m side yard width; and
- 3. No parking shall be provided on site instead of the minimum required 2 parking spaces; and