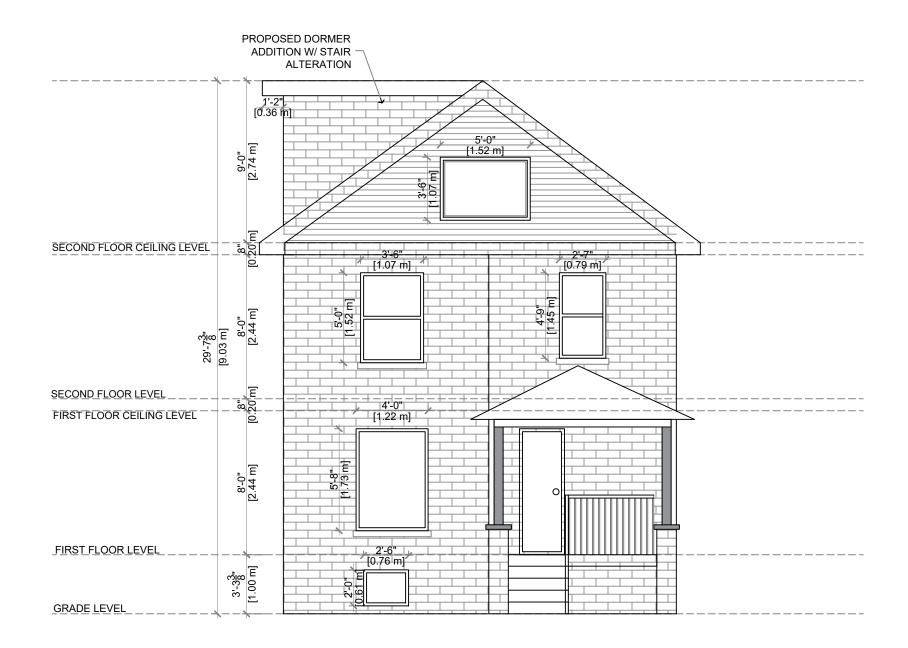

| APPLICATION NO. | : HM/A-21:21                                                                                                                                                                     |
|-----------------|----------------------------------------------------------------------------------------------------------------------------------------------------------------------------------|
| APPLICANTS:     | Agent Raman Sandhu<br>Owner John Kemp                                                                                                                                            |
| SUBJECT PROPER  | RTY: Municipal address 103 Grant Ave., Hamilton                                                                                                                                  |
| ZONING BY-LAW:  | Hamilton Zoning By-law 6593, as Amended                                                                                                                                          |
| ZONING:         | D district (Urban Protected Residential One and Two Family)                                                                                                                      |
| PROPOSAL:       | To the construction of a 3rd storey dormer addition along with a stair<br>alteration on the northerly side lot line of the existing Two-Family<br>Dwelling notwithstanding that; |

- 1. A minimum side yard width of 0.0 m shall be provided on the northerly side lot line instead of the minimum required 2.7 m side yard width; and
- 2. A minimum side yard width of 0.9 m shall be provided on the southerly side lot line instead of the minimum required 2.7 m side yard width; and
- 3. No parking shall be provided on site instead of the minimum required 2 parking spaces; and