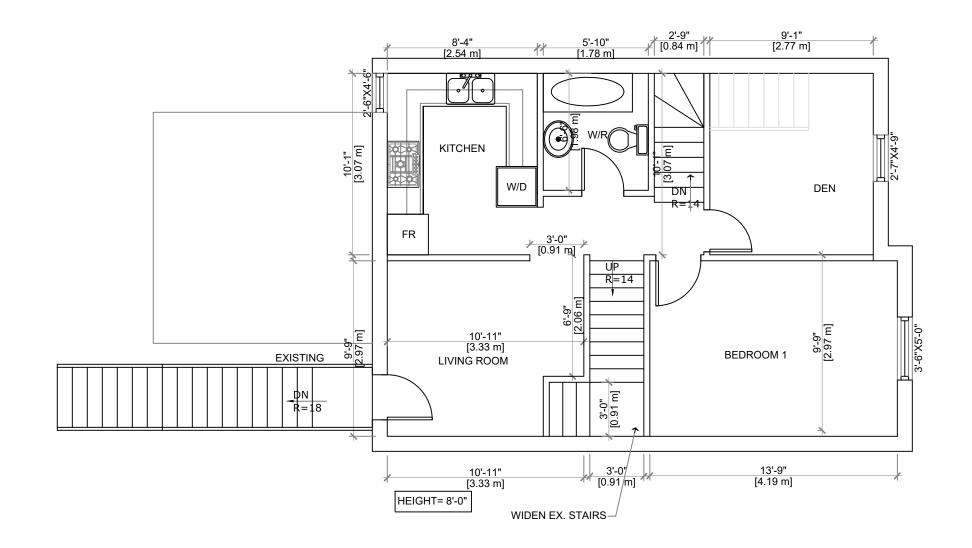

| APPLICATION NO. | : HM/A-21:21                                                                                                                                                                     |
|-----------------|----------------------------------------------------------------------------------------------------------------------------------------------------------------------------------|
| APPLICANTS:     | Agent Raman Sandhu<br>Owner John Kemp                                                                                                                                            |
| SUBJECT PROPER  | RTY: Municipal address 103 Grant Ave., Hamilton                                                                                                                                  |
| ZONING BY-LAW:  | Hamilton Zoning By-law 6593, as Amended                                                                                                                                          |
| ZONING:         | D district (Urban Protected Residential One and Two Family)                                                                                                                      |
| PROPOSAL:       | To the construction of a 3rd storey dormer addition along with a stair<br>alteration on the northerly side lot line of the existing Two-Family<br>Dwelling notwithstanding that; |

- 1. A minimum side yard width of 0.0 m shall be provided on the northerly side lot line instead of the minimum required 2.7 m side yard width; and
- 2. A minimum side yard width of 0.9 m shall be provided on the southerly side lot line instead of the minimum required 2.7 m side yard width; and
- 3. No parking shall be provided on site instead of the minimum required 2 parking spaces; and