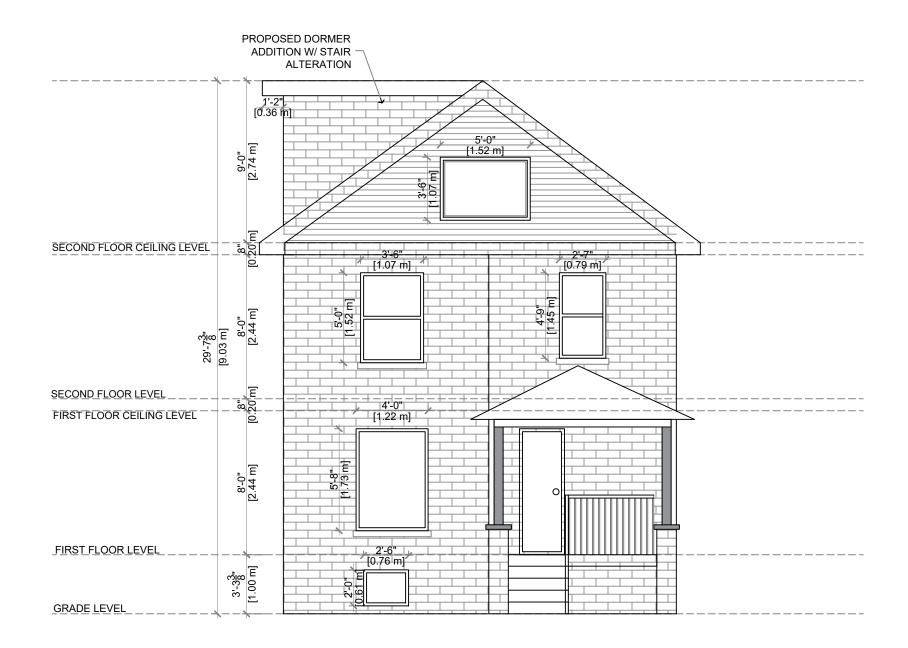

| APPLICATION NO. | : HM/A-21:21                                                                                                                                                                     |
|-----------------|----------------------------------------------------------------------------------------------------------------------------------------------------------------------------------|
| APPLICANTS:     | Agent Raman Sandhu<br>Owner John Kemp                                                                                                                                            |
| SUBJECT PROPER  | RTY: Municipal address 103 Grant Ave., Hamilton                                                                                                                                  |
| ZONING BY-LAW:  | Hamilton Zoning By-law 6593, as Amended                                                                                                                                          |
| ZONING:         | D district (Urban Protected Residential One and Two Family)                                                                                                                      |
| PROPOSAL:       | To the construction of a 3rd storey dormer addition along with a stair<br>alteration on the northerly side lot line of the existing Two-Family<br>Dwelling notwithstanding that; |

- 1. A minimum side yard width of 0.0 m shall be provided on the northerly side lot line instead of the minimum required 2.7 m side yard width; and
- 2. A minimum side yard width of 0.9 m shall be provided on the southerly side lot line instead of the minimum required 2.7 m side yard width; and
- 3. No parking shall be provided on site instead of the minimum required 2 parking spaces; and

| General Notes                                                                                                                                                                                                                                                                                                                                                                                             |  |  |  |
|-----------------------------------------------------------------------------------------------------------------------------------------------------------------------------------------------------------------------------------------------------------------------------------------------------------------------------------------------------------------------------------------------------------|--|--|--|
| * CONTRACTOR SHALL CHECK ALL DIMENSIONS<br>ON THE WORK SITE AND REPORT<br>DISCREPANCIES TO THE CONSULTANTS<br>BEFORE PROCEEDING.<br>* ALL DRAWINGS AND SPECIFICATIONS ARE THE<br>PROPERTY OF CONSULTANTS AND MUST BE<br>RETURNED AT THE COMPLETION OF WORK.<br>* THIS DRAWING IS NOT TO BE USED FOR<br>CONSTRUCTION UNTIL SIGNED BY THE<br>CONSULTANT.<br>* DRAWINGS ARE NOT TO BE SCALED.<br>P.ENG STAMP |  |  |  |
| 100156144<br>12/16/2020<br>1402 OF ONT N                                                                                                                                                                                                                                                                                                                                                                  |  |  |  |
|                                                                                                                                                                                                                                                                                                                                                                                                           |  |  |  |
|                                                                                                                                                                                                                                                                                                                                                                                                           |  |  |  |
| No. Revision/Issue Date                                                                                                                                                                                                                                                                                                                                                                                   |  |  |  |
| MARVEL<br>ENGINEERING                                                                                                                                                                                                                                                                                                                                                                                     |  |  |  |
| BRAMPTON, ON, L6X 5H9<br>289-700-0287<br>Email:ramancivil@outlook.com                                                                                                                                                                                                                                                                                                                                     |  |  |  |
| Project Name and Address                                                                                                                                                                                                                                                                                                                                                                                  |  |  |  |
| 103 Grant Ave<br>Hamilton, ON L8N 2X6                                                                                                                                                                                                                                                                                                                                                                     |  |  |  |
| Drawing Title<br>FRONT ELEVATION                                                                                                                                                                                                                                                                                                                                                                          |  |  |  |
| Project<br>SECOND UNIT<br>Date<br>OCT 26, 2020<br>Scale<br>3/16"=1'-0"                                                                                                                                                                                                                                                                                                                                    |  |  |  |