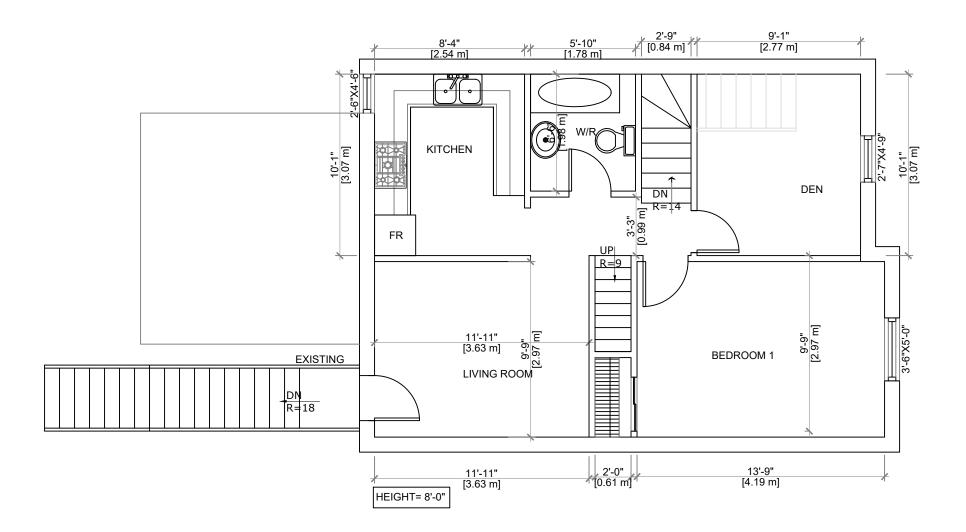

| APPLICATION NO. | : HM/A-21:21                                                                                                                                                                     |
|-----------------|----------------------------------------------------------------------------------------------------------------------------------------------------------------------------------|
| APPLICANTS:     | Agent Raman Sandhu<br>Owner John Kemp                                                                                                                                            |
| SUBJECT PROPER  | RTY: Municipal address 103 Grant Ave., Hamilton                                                                                                                                  |
| ZONING BY-LAW:  | Hamilton Zoning By-law 6593, as Amended                                                                                                                                          |
| ZONING:         | D district (Urban Protected Residential One and Two Family)                                                                                                                      |
| PROPOSAL:       | To the construction of a 3rd storey dormer addition along with a stair<br>alteration on the northerly side lot line of the existing Two-Family<br>Dwelling notwithstanding that; |

- 1. A minimum side yard width of 0.0 m shall be provided on the northerly side lot line instead of the minimum required 2.7 m side yard width; and
- 2. A minimum side yard width of 0.9 m shall be provided on the southerly side lot line instead of the minimum required 2.7 m side yard width; and
- 3. No parking shall be provided on site instead of the minimum required 2 parking spaces; and