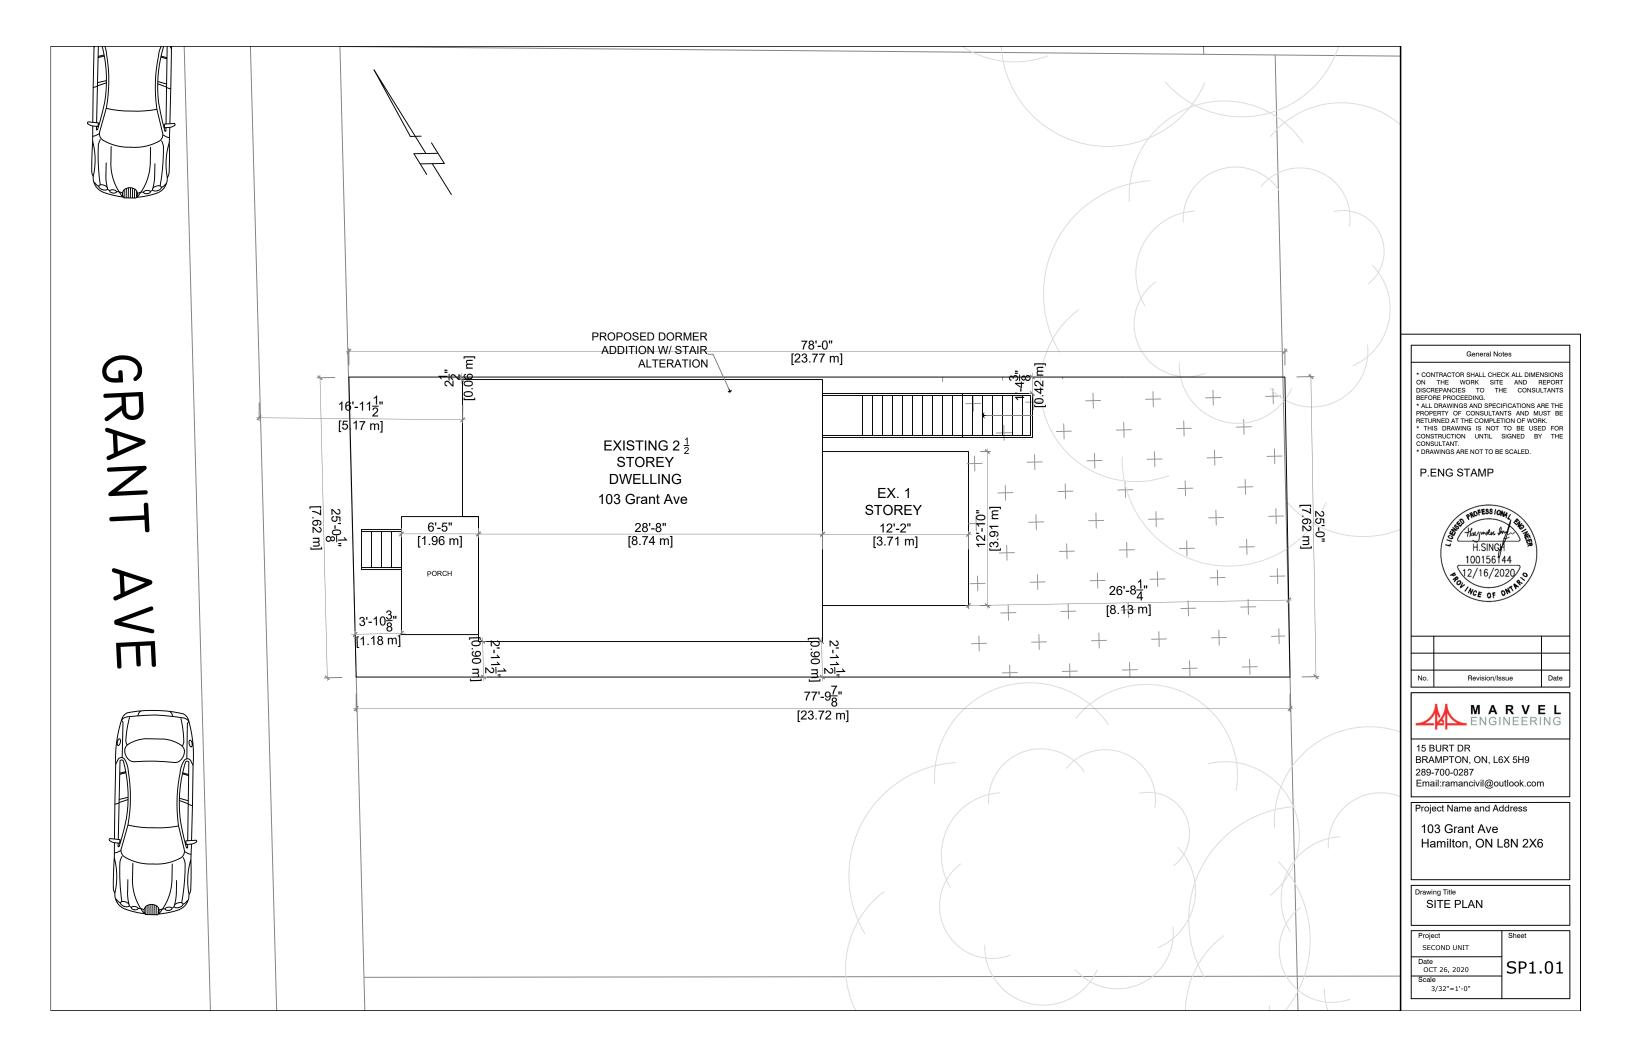

| APPLICATION NO. | : HM/A-21:21                                                                                                                                                                     |
|-----------------|----------------------------------------------------------------------------------------------------------------------------------------------------------------------------------|
| APPLICANTS:     | Agent Raman Sandhu<br>Owner John Kemp                                                                                                                                            |
| SUBJECT PROPER  | RTY: Municipal address 103 Grant Ave., Hamilton                                                                                                                                  |
| ZONING BY-LAW:  | Hamilton Zoning By-law 6593, as Amended                                                                                                                                          |
| ZONING:         | D district (Urban Protected Residential One and Two Family)                                                                                                                      |
| PROPOSAL:       | To the construction of a 3rd storey dormer addition along with a stair<br>alteration on the northerly side lot line of the existing Two-Family<br>Dwelling notwithstanding that; |

- 1. A minimum side yard width of 0.0 m shall be provided on the northerly side lot line instead of the minimum required 2.7 m side yard width; and
- 2. A minimum side yard width of 0.9 m shall be provided on the southerly side lot line instead of the minimum required 2.7 m side yard width; and
- 3. No parking shall be provided on site instead of the minimum required 2 parking spaces; and