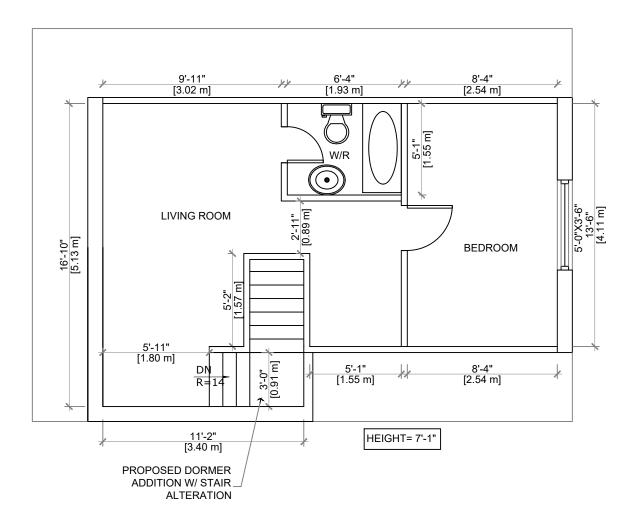

| APPLICATION NO. | : HM/A-21:21                                                                                                                                                                     |
|-----------------|----------------------------------------------------------------------------------------------------------------------------------------------------------------------------------|
| APPLICANTS:     | Agent Raman Sandhu<br>Owner John Kemp                                                                                                                                            |
| SUBJECT PROPER  | RTY: Municipal address 103 Grant Ave., Hamilton                                                                                                                                  |
| ZONING BY-LAW:  | Hamilton Zoning By-law 6593, as Amended                                                                                                                                          |
| ZONING:         | D district (Urban Protected Residential One and Two Family)                                                                                                                      |
| PROPOSAL:       | To the construction of a 3rd storey dormer addition along with a stair<br>alteration on the northerly side lot line of the existing Two-Family<br>Dwelling notwithstanding that; |

- 1. A minimum side yard width of 0.0 m shall be provided on the northerly side lot line instead of the minimum required 2.7 m side yard width; and
- 2. A minimum side yard width of 0.9 m shall be provided on the southerly side lot line instead of the minimum required 2.7 m side yard width; and
- 3. No parking shall be provided on site instead of the minimum required 2 parking spaces; and