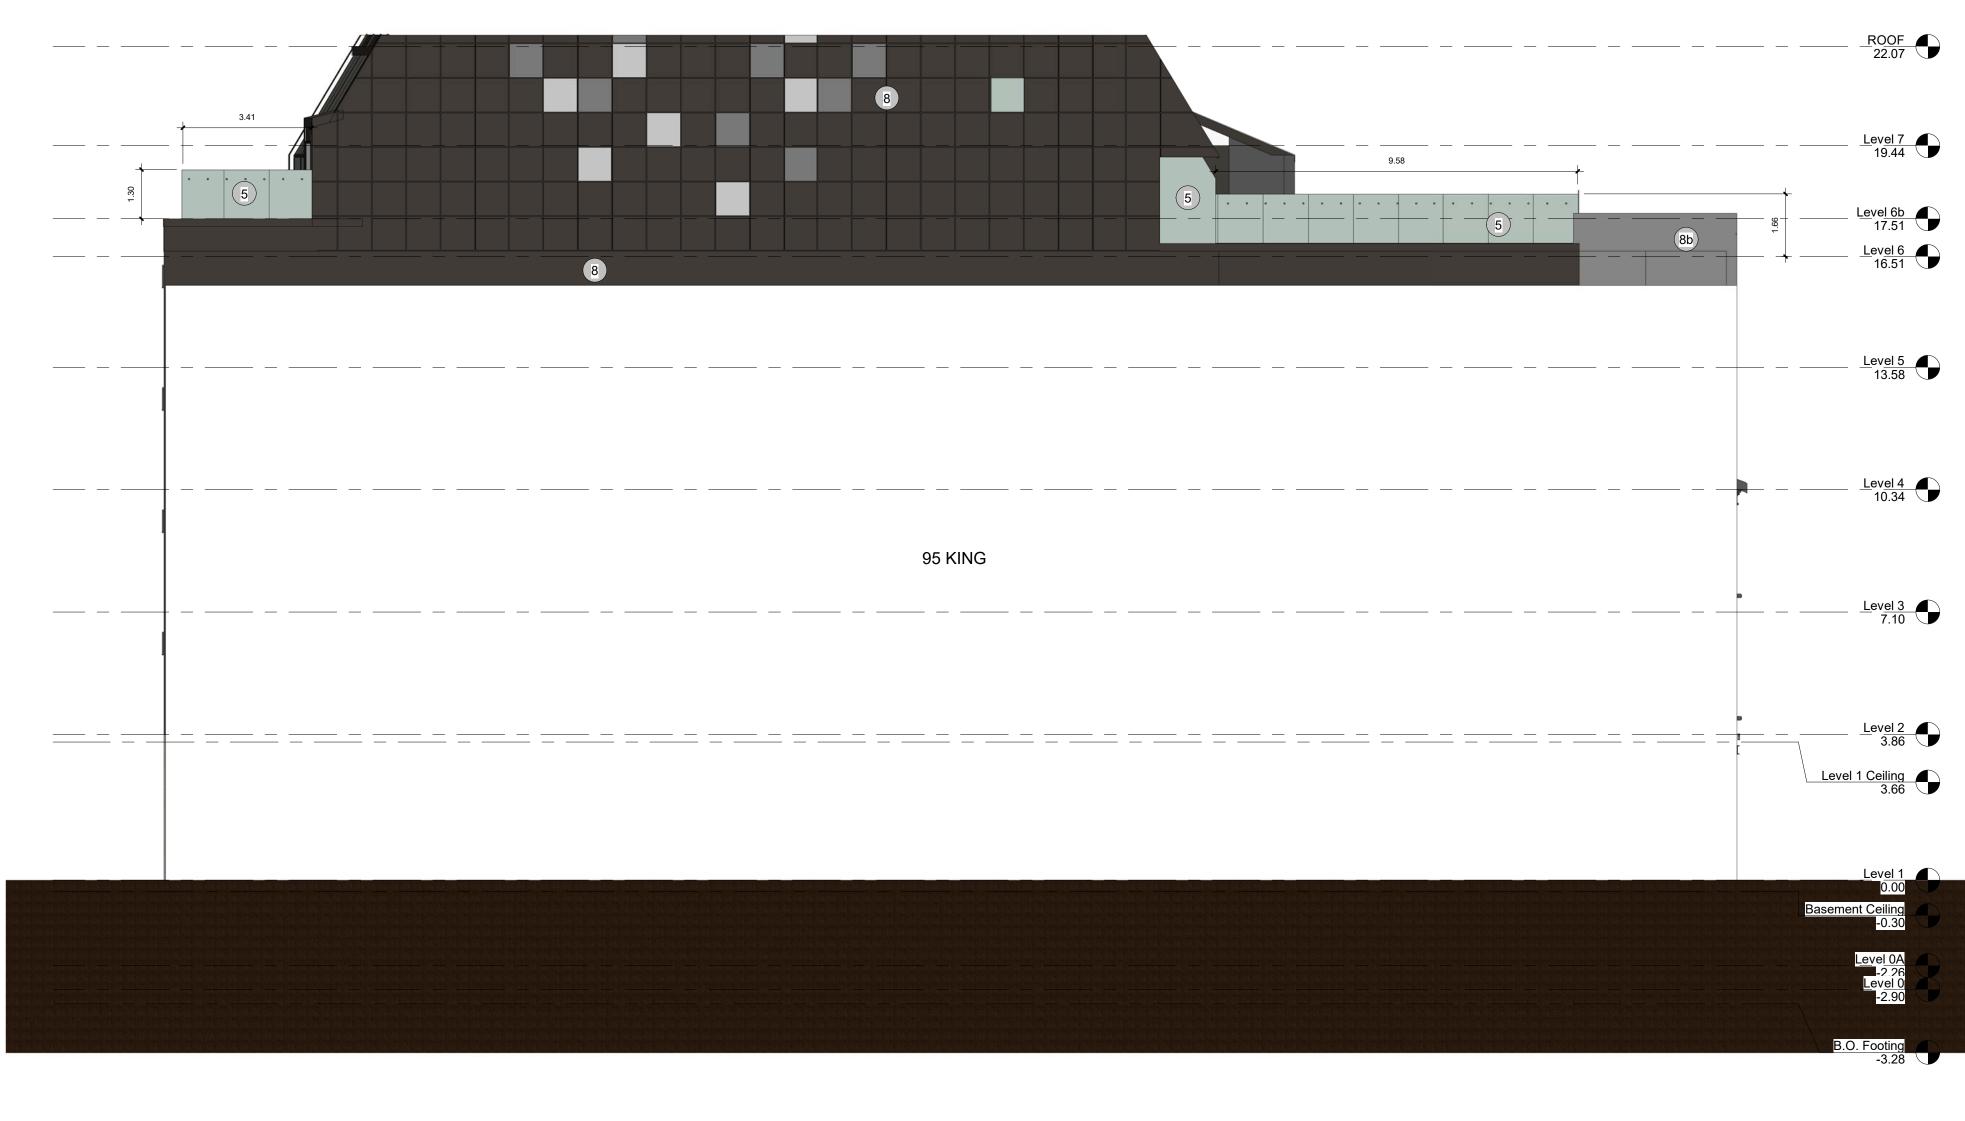

1 East 1 : 100

|                                                                                                                                                          | MATIERIALS<br>1. BRICK<br>2. SOLDIER COARSE EX.<br>3. STANDING SEAM METAL ROO<br>4. ALUMINUM<br>5. GLAZING<br>6. PAINTED CMU<br>7. STAINLESS STEEL<br>8. ALUM. COMPOSITE PANEL<br>9. VERT METAL SIDING<br>10. EIFS - PAINT FINISH | F                                 |
|----------------------------------------------------------------------------------------------------------------------------------------------------------|-----------------------------------------------------------------------------------------------------------------------------------------------------------------------------------------------------------------------------------|-----------------------------------|
| <u>ROOF</u>                                                                                                                                              |                                                                                                                                                                                                                                   |                                   |
| Level 7<br>19.44                                                                                                                                         |                                                                                                                                                                                                                                   |                                   |
| $     \underline{Level 6b}     \underline{Level 6c}     \underline{Level 6c}     \underline{Level 6c}     \underline{Le^{17.02}}     16.51     16.51   $ |                                                                                                                                                                                                                                   |                                   |
| <u>Level 5</u><br>13.58                                                                                                                                  |                                                                                                                                                                                                                                   |                                   |
| <u>Level 4</u><br>10.34                                                                                                                                  |                                                                                                                                                                                                                                   | <b>Date</b><br>9-12-23<br>0-11-22 |
| <u>Level 3</u><br>7.10                                                                                                                                   |                                                                                                                                                                                                                                   |                                   |
| $     \underline{\operatorname{Level 2}}_{3.86} \\     \underline{\operatorname{vel 1 Ceiling}}_{3.66} \\     \overline{} $                              |                                                                                                                                                                                                                                   |                                   |
| Level 1<br>-0.30<br>Level 0A<br>-2.26<br>Level 0<br>-2.90<br>T.O. Footing<br>-3.00<br>3.O. Footing<br>-3.28                                              | C. D. NGUYEN<br>100160773<br>TROLINCE OF ONTARIO                                                                                                                                                                                  |                                   |
|                                                                                                                                                          | ARCHITECTURE + ENGINEERING + CONSTR                                                                                                                                                                                               |                                   |
|                                                                                                                                                          | 897 King St W, Hamilton, ON ~ 833-628-2333<br>N-Cubed Services Inc, operating as N-Cubed Designs                                                                                                                                  |                                   |
|                                                                                                                                                          | DMAC BUILD GROU<br>101 King St E                                                                                                                                                                                                  | JP                                |
|                                                                                                                                                          |                                                                                                                                                                                                                                   | Number<br>sue Date                |
|                                                                                                                                                          | Checked by A2.2 Scale                                                                                                                                                                                                             | CN<br>1 : 100                     |
|                                                                                                                                                          |                                                                                                                                                                                                                                   |                                   |

| MATIERIALS<br>1. BRICK<br>2. SOLDIER COARSE EX.<br>3. STANDING SEAM METAL<br>4. ALUMINUM<br>5. GLAZING<br>6. PAINTED CMU<br>7. STAINLESS STEEL<br>8. ALUM. COMPOSITE PANE<br>9. VERT METAL SIDING<br>10. EIFS - PAINT FINISH |                      |
|------------------------------------------------------------------------------------------------------------------------------------------------------------------------------------------------------------------------------|----------------------|
|                                                                                                                                                                                                                              |                      |
|                                                                                                                                                                                                                              |                      |
| No.         Description           2         3         DRP Revisions                                                                                                                                                          | Date 2020-11-22      |
| C. D. NGUYEN<br>100160773<br>BULLINCE OF ONTAND                                                                                                                                                                              |                      |
| ARCHITECTURE + ENGINEERING + CO<br>897 King St W, Hamilton, ON ~ 833-628-233<br>N-Cubed Services Inc, operating as N-Cubed Do<br>DMAC BUILD GF                                                                               | 33<br>esigns         |
| 101 King St E<br>Side Elevation                                                                                                                                                                                              | ROUP                 |
| Drawn by<br>Checked by<br>A2.3<br>Scale                                                                                                                                                                                      | DDN<br>CN<br>1 : 100 |