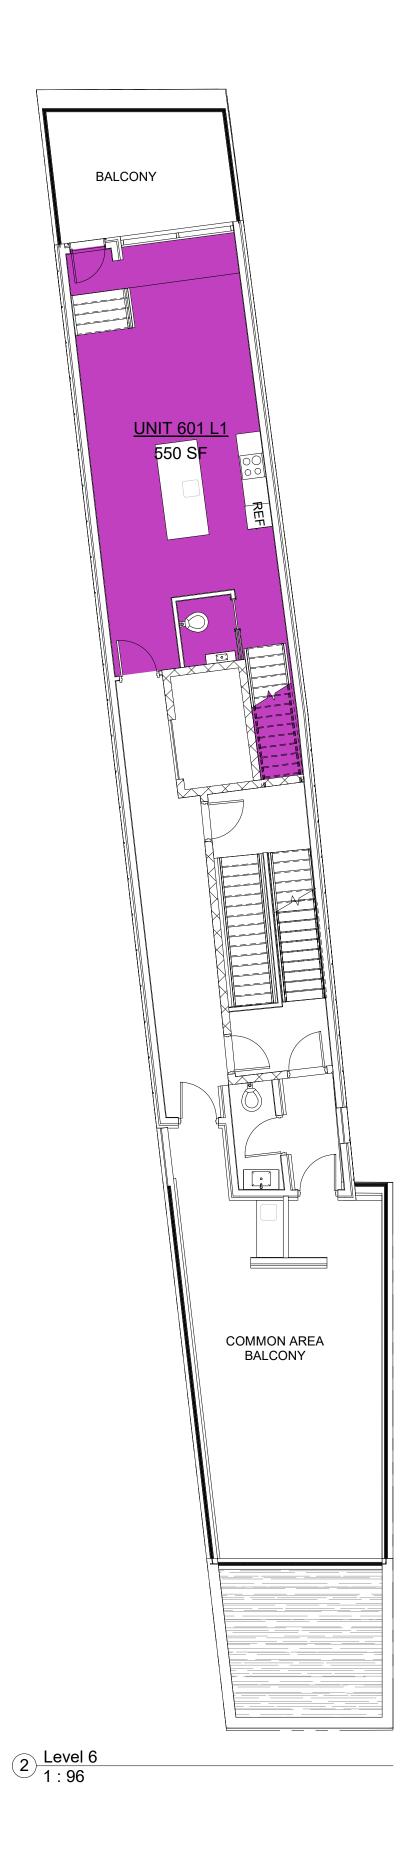

| Area Schedule (UNIT) |        |  |  |  |  |  |
|----------------------|--------|--|--|--|--|--|
| Name                 | Area   |  |  |  |  |  |
|                      |        |  |  |  |  |  |
| 100 Office           | 141 SF |  |  |  |  |  |
| UNIT 100             | 843 SF |  |  |  |  |  |
| UNIT 201             | 416 SF |  |  |  |  |  |
| OFFICE               |        |  |  |  |  |  |
| UNIT 202             | 709 SF |  |  |  |  |  |
| UNIT 301             | 859 SF |  |  |  |  |  |
| UNIT 302             | 720 SF |  |  |  |  |  |
| UNIT 401             | 715 SF |  |  |  |  |  |
| UNIT 402             | 724 SF |  |  |  |  |  |
| UNIT 501             | 783 SF |  |  |  |  |  |
| UNIT 502             | 721 SF |  |  |  |  |  |
| UNIT 601 L1          | 550 SF |  |  |  |  |  |
| UNIT 601 L2          | 521 SF |  |  |  |  |  |

NOTE: GBA - GROSS BUILDING AREA IS MEASURED FROM EXTERIOR WALLS.

UNIT AREA MEASURED TO INTERIOR WALLS