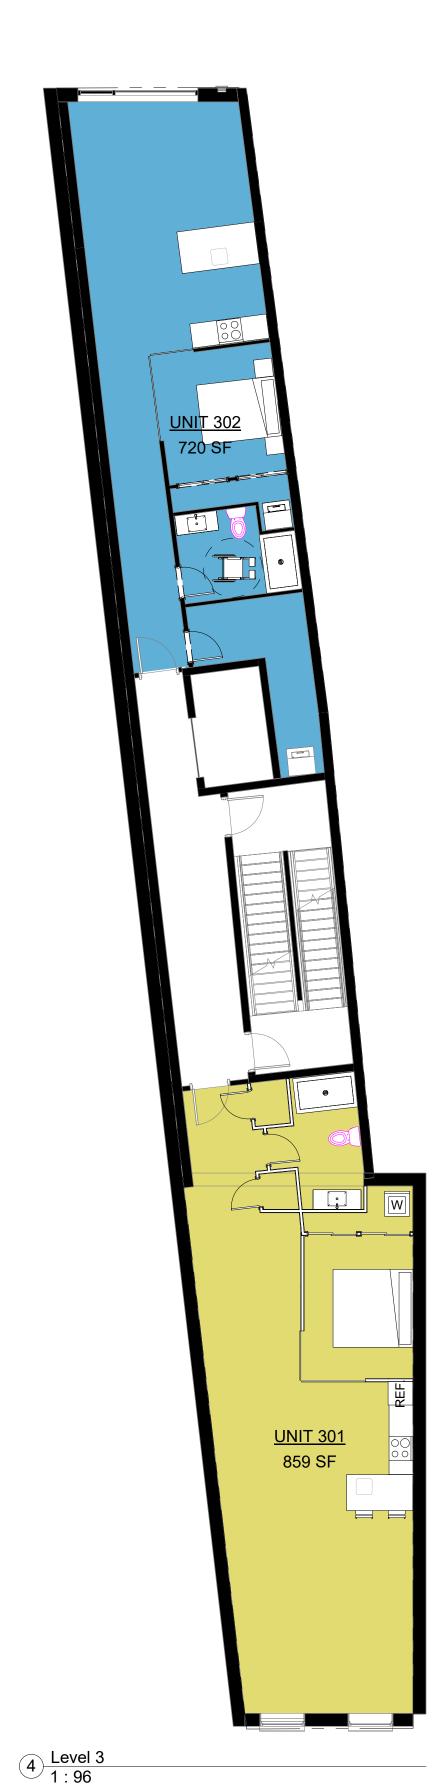

| Area Schedule (UNIT) |        |  |  |  |  |  |
|----------------------|--------|--|--|--|--|--|
| Name                 | Area   |  |  |  |  |  |
|                      |        |  |  |  |  |  |
| 100 Office           | 141 SF |  |  |  |  |  |
| UNIT 100             | 843 SF |  |  |  |  |  |
| UNIT 201             | 416 SF |  |  |  |  |  |
| OFFICE               |        |  |  |  |  |  |
| UNIT 202             | 709 SF |  |  |  |  |  |
| UNIT 301             | 859 SF |  |  |  |  |  |
| UNIT 302             | 720 SF |  |  |  |  |  |
| UNIT 401             | 715 SF |  |  |  |  |  |
| UNIT 402             | 724 SF |  |  |  |  |  |
| UNIT 501             | 783 SF |  |  |  |  |  |
| UNIT 502             | 721 SF |  |  |  |  |  |
| UNIT 601 L1          | 550 SF |  |  |  |  |  |
| UNIT 601 L2          | 521 SF |  |  |  |  |  |

#### Minor Variance - 101 KING ST E February 2021

2 Level 1 1 : 96

\_ \_ \_

3 Level 2 1 : 96

| No.         Description         Date           1         Issue For Site Application         2019-12-23           2         3 DRP Revisions         2020-11-22                                                                                                                                                                                                                                                                                                                                                                                                                                                                                                                                                                                                                                                                                                                                                                                                                                                                                                                                                                                                                                                                                                                                                                                                                                                                                                                                                                                                                                                                                                                                                                                                                                                                                                                                                                                                                                                                                                                                   |
|-------------------------------------------------------------------------------------------------------------------------------------------------------------------------------------------------------------------------------------------------------------------------------------------------------------------------------------------------------------------------------------------------------------------------------------------------------------------------------------------------------------------------------------------------------------------------------------------------------------------------------------------------------------------------------------------------------------------------------------------------------------------------------------------------------------------------------------------------------------------------------------------------------------------------------------------------------------------------------------------------------------------------------------------------------------------------------------------------------------------------------------------------------------------------------------------------------------------------------------------------------------------------------------------------------------------------------------------------------------------------------------------------------------------------------------------------------------------------------------------------------------------------------------------------------------------------------------------------------------------------------------------------------------------------------------------------------------------------------------------------------------------------------------------------------------------------------------------------------------------------------------------------------------------------------------------------------------------------------------------------------------------------------------------------------------------------------------------------|
| 1Issue For Site Application2019-12-23                                                                                                                                                                                                                                                                                                                                                                                                                                                                                                                                                                                                                                                                                                                                                                                                                                                                                                                                                                                                                                                                                                                                                                                                                                                                                                                                                                                                                                                                                                                                                                                                                                                                                                                                                                                                                                                                                                                                                                                                                                                           |
|                                                                                                                                                                                                                                                                                                                                                                                                                                                                                                                                                                                                                                                                                                                                                                                                                                                                                                                                                                                                                                                                                                                                                                                                                                                                                                                                                                                                                                                                                                                                                                                                                                                                                                                                                                                                                                                                                                                                                                                                                                                                                                 |
| Image: Sector of the sector |
| Image: |
|                                                                                                                                                                                                                                                                                                                                                                                                                                                                                                                                                                                                                                                                                                                                                                                                                                                                                                                                                                                                                                                                                                                                                                                                                                                                                                                                                                                                                                                                                                                                                                                                                                                                                                                                                                                                                                                                                                                                                                                                                                                                                                 |
|                                                                                                                                                                                                                                                                                                                                                                                                                                                                                                                                                                                                                                                                                                                                                                                                                                                                                                                                                                                                                                                                                                                                                                                                                                                                                                                                                                                                                                                                                                                                                                                                                                                                                                                                                                                                                                                                                                                                                                                                                                                                                                 |
|                                                                                                                                                                                                                                                                                                                                                                                                                                                                                                                                                                                                                                                                                                                                                                                                                                                                                                                                                                                                                                                                                                                                                                                                                                                                                                                                                                                                                                                                                                                                                                                                                                                                                                                                                                                                                                                                                                                                                                                                                                                                                                 |
|                                                                                                                                                                                                                                                                                                                                                                                                                                                                                                                                                                                                                                                                                                                                                                                                                                                                                                                                                                                                                                                                                                                                                                                                                                                                                                                                                                                                                                                                                                                                                                                                                                                                                                                                                                                                                                                                                                                                                                                                                                                                                                 |
|                                                                                                                                                                                                                                                                                                                                                                                                                                                                                                                                                                                                                                                                                                                                                                                                                                                                                                                                                                                                                                                                                                                                                                                                                                                                                                                                                                                                                                                                                                                                                                                                                                                                                                                                                                                                                                                                                                                                                                                                                                                                                                 |
| C. D. NGUYEN                                                                                                                                                                                                                                                                                                                                                                                                                                                                                                                                                                                                                                                                                                                                                                                                                                                                                                                                                                                                                                                                                                                                                                                                                                                                                                                                                                                                                                                                                                                                                                                                                                                                                                                                                                                                                                                                                                                                                                                                                                                                                    |
|                                                                                                                                                                                                                                                                                                                                                                                                                                                                                                                                                                                                                                                                                                                                                                                                                                                                                                                                                                                                                                                                                                                                                                                                                                                                                                                                                                                                                                                                                                                                                                                                                                                                                                                                                                                                                                                                                                                                                                                                                                                                                                 |
| 100160773                                                                                                                                                                                                                                                                                                                                                                                                                                                                                                                                                                                                                                                                                                                                                                                                                                                                                                                                                                                                                                                                                                                                                                                                                                                                                                                                                                                                                                                                                                                                                                                                                                                                                                                                                                                                                                                                                                                                                                                                                                                                                       |
| BOUNCE OF ONTARIO                                                                                                                                                                                                                                                                                                                                                                                                                                                                                                                                                                                                                                                                                                                                                                                                                                                                                                                                                                                                                                                                                                                                                                                                                                                                                                                                                                                                                                                                                                                                                                                                                                                                                                                                                                                                                                                                                                                                                                                                                                                                               |
| CE OF C                                                                                                                                                                                                                                                                                                                                                                                                                                                                                                                                                                                                                                                                                                                                                                                                                                                                                                                                                                                                                                                                                                                                                                                                                                                                                                                                                                                                                                                                                                                                                                                                                                                                                                                                                                                                                                                                                                                                                                                                                                                                                         |
|                                                                                                                                                                                                                                                                                                                                                                                                                                                                                                                                                                                                                                                                                                                                                                                                                                                                                                                                                                                                                                                                                                                                                                                                                                                                                                                                                                                                                                                                                                                                                                                                                                                                                                                                                                                                                                                                                                                                                                                                                                                                                                 |
| N-CI-IBED                                                                                                                                                                                                                                                                                                                                                                                                                                                                                                                                                                                                                                                                                                                                                                                                                                                                                                                                                                                                                                                                                                                                                                                                                                                                                                                                                                                                                                                                                                                                                                                                                                                                                                                                                                                                                                                                                                                                                                                                                                                                                       |
|                                                                                                                                                                                                                                                                                                                                                                                                                                                                                                                                                                                                                                                                                                                                                                                                                                                                                                                                                                                                                                                                                                                                                                                                                                                                                                                                                                                                                                                                                                                                                                                                                                                                                                                                                                                                                                                                                                                                                                                                                                                                                                 |
| ARCHITECTURE + ENGINEERING + CONSTRUCTION                                                                                                                                                                                                                                                                                                                                                                                                                                                                                                                                                                                                                                                                                                                                                                                                                                                                                                                                                                                                                                                                                                                                                                                                                                                                                                                                                                                                                                                                                                                                                                                                                                                                                                                                                                                                                                                                                                                                                                                                                                                       |
| 897 King St W, Hamilton, ON ~ 833-628-2333                                                                                                                                                                                                                                                                                                                                                                                                                                                                                                                                                                                                                                                                                                                                                                                                                                                                                                                                                                                                                                                                                                                                                                                                                                                                                                                                                                                                                                                                                                                                                                                                                                                                                                                                                                                                                                                                                                                                                                                                                                                      |
| N-Cubed Services Inc, operating as N-Cubed Designs                                                                                                                                                                                                                                                                                                                                                                                                                                                                                                                                                                                                                                                                                                                                                                                                                                                                                                                                                                                                                                                                                                                                                                                                                                                                                                                                                                                                                                                                                                                                                                                                                                                                                                                                                                                                                                                                                                                                                                                                                                              |
| DMAC BUILD GROUP                                                                                                                                                                                                                                                                                                                                                                                                                                                                                                                                                                                                                                                                                                                                                                                                                                                                                                                                                                                                                                                                                                                                                                                                                                                                                                                                                                                                                                                                                                                                                                                                                                                                                                                                                                                                                                                                                                                                                                                                                                                                                |
| 101 King St E                                                                                                                                                                                                                                                                                                                                                                                                                                                                                                                                                                                                                                                                                                                                                                                                                                                                                                                                                                                                                                                                                                                                                                                                                                                                                                                                                                                                                                                                                                                                                                                                                                                                                                                                                                                                                                                                                                                                                                                                                                                                                   |
|                                                                                                                                                                                                                                                                                                                                                                                                                                                                                                                                                                                                                                                                                                                                                                                                                                                                                                                                                                                                                                                                                                                                                                                                                                                                                                                                                                                                                                                                                                                                                                                                                                                                                                                                                                                                                                                                                                                                                                                                                                                                                                 |
| L0-L3                                                                                                                                                                                                                                                                                                                                                                                                                                                                                                                                                                                                                                                                                                                                                                                                                                                                                                                                                                                                                                                                                                                                                                                                                                                                                                                                                                                                                                                                                                                                                                                                                                                                                                                                                                                                                                                                                                                                                                                                                                                                                           |
| Project number Project Number                                                                                                                                                                                                                                                                                                                                                                                                                                                                                                                                                                                                                                                                                                                                                                                                                                                                                                                                                                                                                                                                                                                                                                                                                                                                                                                                                                                                                                                                                                                                                                                                                                                                                                                                                                                                                                                                                                                                                                                                                                                                   |
| Date   Issue Date     Drawn by   DDN                                                                                                                                                                                                                                                                                                                                                                                                                                                                                                                                                                                                                                                                                                                                                                                                                                                                                                                                                                                                                                                                                                                                                                                                                                                                                                                                                                                                                                                                                                                                                                                                                                                                                                                                                                                                                                                                                                                                                                                                                                                            |
| Checked by CN                                                                                                                                                                                                                                                                                                                                                                                                                                                                                                                                                                                                                                                                                                                                                                                                                                                                                                                                                                                                                                                                                                                                                                                                                                                                                                                                                                                                                                                                                                                                                                                                                                                                                                                                                                                                                                                                                                                                                                                                                                                                                   |
|                                                                                                                                                                                                                                                                                                                                                                                                                                                                                                                                                                                                                                                                                                                                                                                                                                                                                                                                                                                                                                                                                                                                                                                                                                                                                                                                                                                                                                                                                                                                                                                                                                                                                                                                                                                                                                                                                                                                                                                                                                                                                                 |
| A1.1                                                                                                                                                                                                                                                                                                                                                                                                                                                                                                                                                                                                                                                                                                                                                                                                                                                                                                                                                                                                                                                                                                                                                                                                                                                                                                                                                                                                                                                                                                                                                                                                                                                                                                                                                                                                                                                                                                                                                                                                                                                                                            |