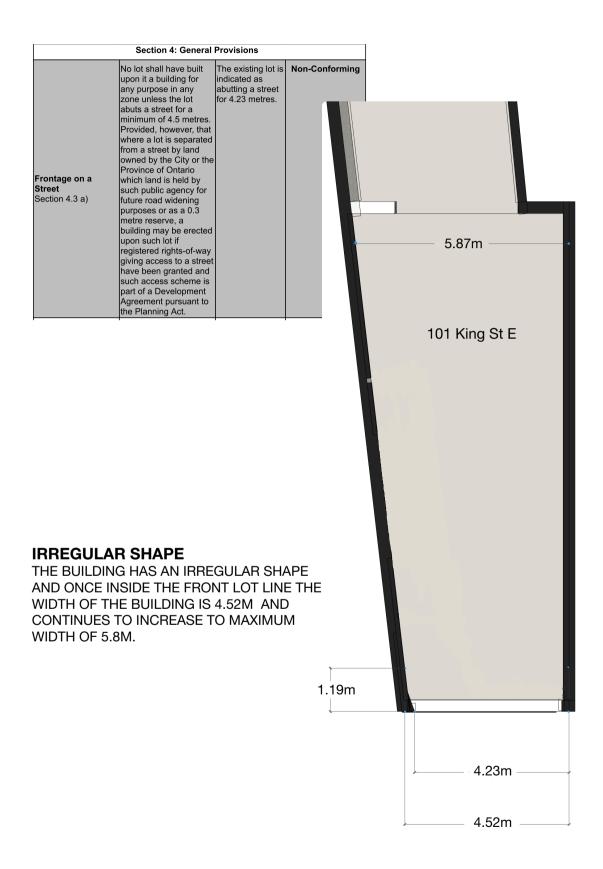

**PROPOSAL:** To permit alterations to an existing three (3) storey building and the construction of a seven (7) storey addition, notwithstanding that:

1. A lot shall be permitted to abut a street for a minimum of 4.20 metres, instead of the requirement that no lot shall have built upon it for any purpose in any zone unless the lot abuts a street for a minimum of 4.5 metres.