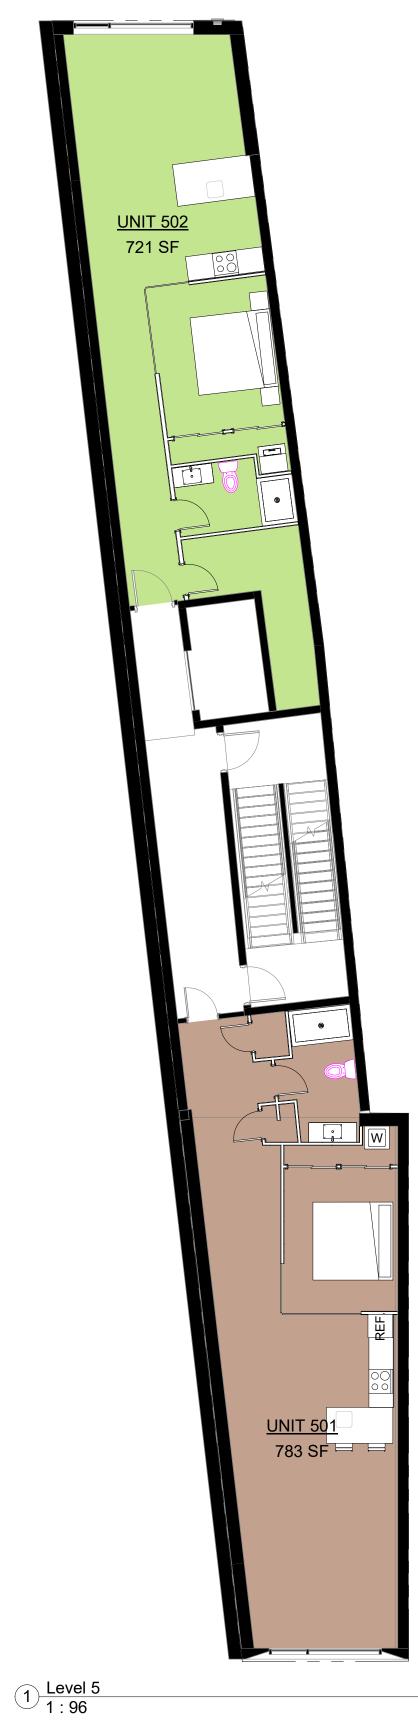

| Area Schedule (UNIT) |        |  |  |  |  |  |
|----------------------|--------|--|--|--|--|--|
| Name                 | Area   |  |  |  |  |  |
|                      |        |  |  |  |  |  |
| 100 Office           | 141 SF |  |  |  |  |  |
| UNIT 100             | 843 SF |  |  |  |  |  |
| UNIT 201             | 416 SF |  |  |  |  |  |
| OFFICE               |        |  |  |  |  |  |
| UNIT 202             | 709 SF |  |  |  |  |  |
| UNIT 301             | 859 SF |  |  |  |  |  |
| UNIT 302             | 720 SF |  |  |  |  |  |
| UNIT 401             | 715 SF |  |  |  |  |  |
| UNIT 402             | 724 SF |  |  |  |  |  |
| UNIT 501             | 783 SF |  |  |  |  |  |
| UNIT 502             | 721 SF |  |  |  |  |  |
| UNIT 601 L1          | 550 SF |  |  |  |  |  |
| UNIT 601 L2          | 521 SF |  |  |  |  |  |

NOTE: GBA - GROSS BUILDING AREA IS MEASURED FROM EXTERIOR WALLS.

UNIT AREA MEASURED TO INTERIOR WALLS