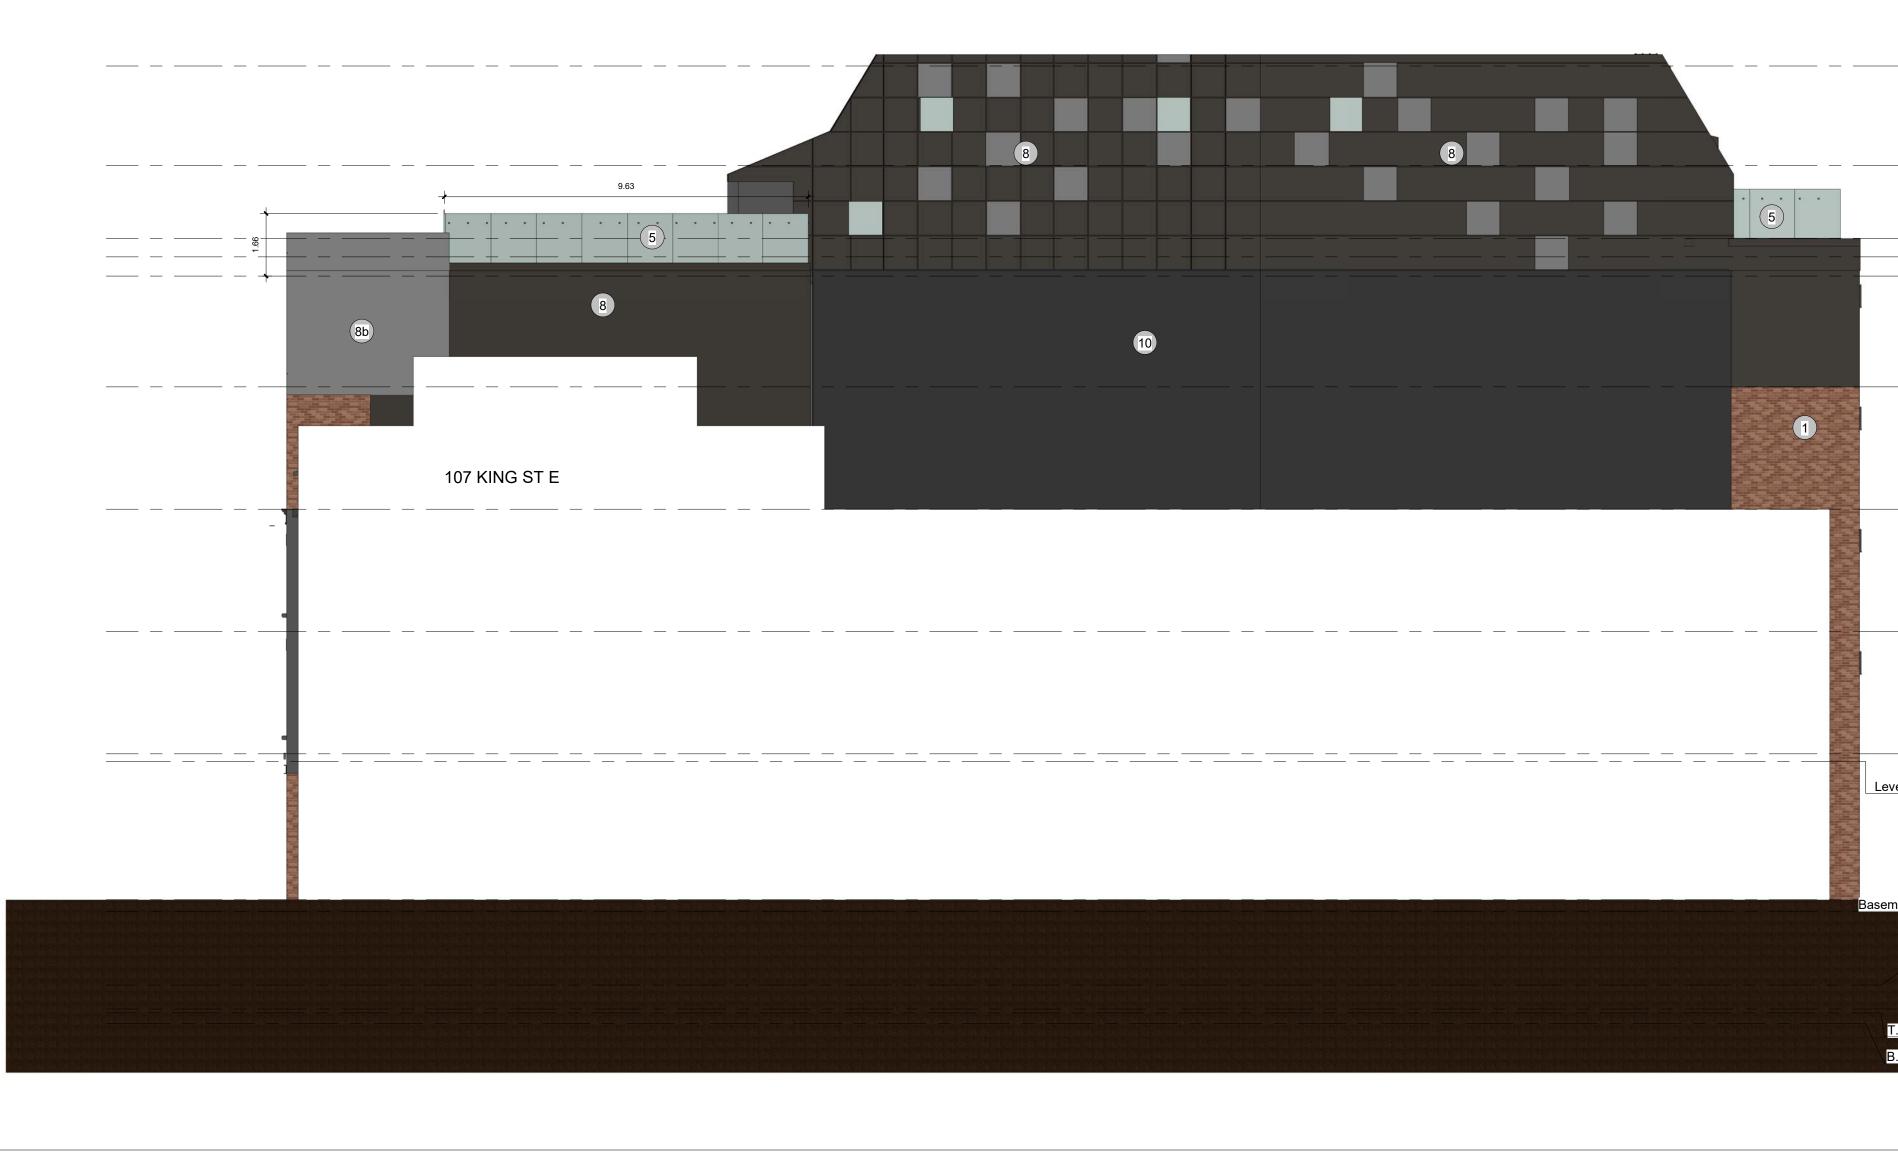

1 East 1 : 100

|                                                                                                                                                          | MATIERIALS<br>1. BRICK<br>2. SOLDIER COARSE EX.<br>3. STANDING SEAM METAL ROO<br>4. ALUMINUM<br>5. GLAZING<br>6. PAINTED CMU<br>7. STAINLESS STEEL<br>8. ALUM. COMPOSITE PANEL<br>9. VERT METAL SIDING<br>10. EIFS - PAINT FINISH | F                                 |
|----------------------------------------------------------------------------------------------------------------------------------------------------------|-----------------------------------------------------------------------------------------------------------------------------------------------------------------------------------------------------------------------------------|-----------------------------------|
| <u>ROOF</u>                                                                                                                                              |                                                                                                                                                                                                                                   |                                   |
| Level 7<br>19.44                                                                                                                                         |                                                                                                                                                                                                                                   |                                   |
| $     \underline{Level 6b}     \underline{Level 6c}     \underline{Level 6c}     \underline{Level 6c}     \underline{Le^{17.02}}     16.51     16.51   $ |                                                                                                                                                                                                                                   |                                   |
| <u>Level 5</u><br>13.58                                                                                                                                  |                                                                                                                                                                                                                                   |                                   |
| <u>Level 4</u><br>10.34                                                                                                                                  |                                                                                                                                                                                                                                   | <b>Date</b><br>9-12-23<br>0-11-22 |
| <u>Level 3</u><br>7.10                                                                                                                                   |                                                                                                                                                                                                                                   |                                   |
| $     \underline{\operatorname{Level 2}}_{3.86} \\     \underline{\operatorname{vel 1 Ceiling}}_{3.66} \\     \overline{} $                              |                                                                                                                                                                                                                                   |                                   |
| Level 1<br>-0.30<br>Level 0A<br>-2.26<br>Level 0<br>-2.90<br>T.O. Footing<br>-3.00<br>3.O. Footing<br>-3.28                                              | C. D. NGUYEN<br>100160773<br>TROLINCE OF ONTARIO                                                                                                                                                                                  |                                   |
|                                                                                                                                                          | ARCHITECTURE + ENGINEERING + CONSTR                                                                                                                                                                                               |                                   |
|                                                                                                                                                          | 897 King St W, Hamilton, ON ~ 833-628-2333<br>N-Cubed Services Inc, operating as N-Cubed Designs                                                                                                                                  |                                   |
|                                                                                                                                                          | DMAC BUILD GROU<br>101 King St E                                                                                                                                                                                                  | JP                                |
|                                                                                                                                                          |                                                                                                                                                                                                                                   | Number<br>sue Date                |
|                                                                                                                                                          | Checked by A2.2 Scale                                                                                                                                                                                                             | CN<br>1 : 100                     |
|                                                                                                                                                          |                                                                                                                                                                                                                                   |                                   |

| MATIERIALS<br>1. BRICK<br>2. SOLDIER COARSE EX.<br>3. STANDING SEAM METAL<br>4. ALUMINUM<br>5. GLAZING<br>6. PAINTED CMU<br>7. STAINLESS STEEL<br>8. ALUM. COMPOSITE PANE<br>9. VERT METAL SIDING<br>10. EIFS - PAINT FINISH |                      |
|------------------------------------------------------------------------------------------------------------------------------------------------------------------------------------------------------------------------------|----------------------|
|                                                                                                                                                                                                                              |                      |
|                                                                                                                                                                                                                              |                      |
| No.         Description           2         3         DRP Revisions                                                                                                                                                          | Date 2020-11-22      |
| C. D. NGUYEN<br>100160773<br>BULLINCE OF ONTAND                                                                                                                                                                              |                      |
| ARCHITECTURE + ENGINEERING + CO<br>897 King St W, Hamilton, ON ~ 833-628-233<br>N-Cubed Services Inc, operating as N-Cubed Do<br>DMAC BUILD GF                                                                               | 33<br>esigns         |
| 101 King St E<br>Side Elevation                                                                                                                                                                                              | ROUP                 |
| Drawn by<br>Checked by<br>A2.3<br>Scale                                                                                                                                                                                      | DDN<br>CN<br>1 : 100 |