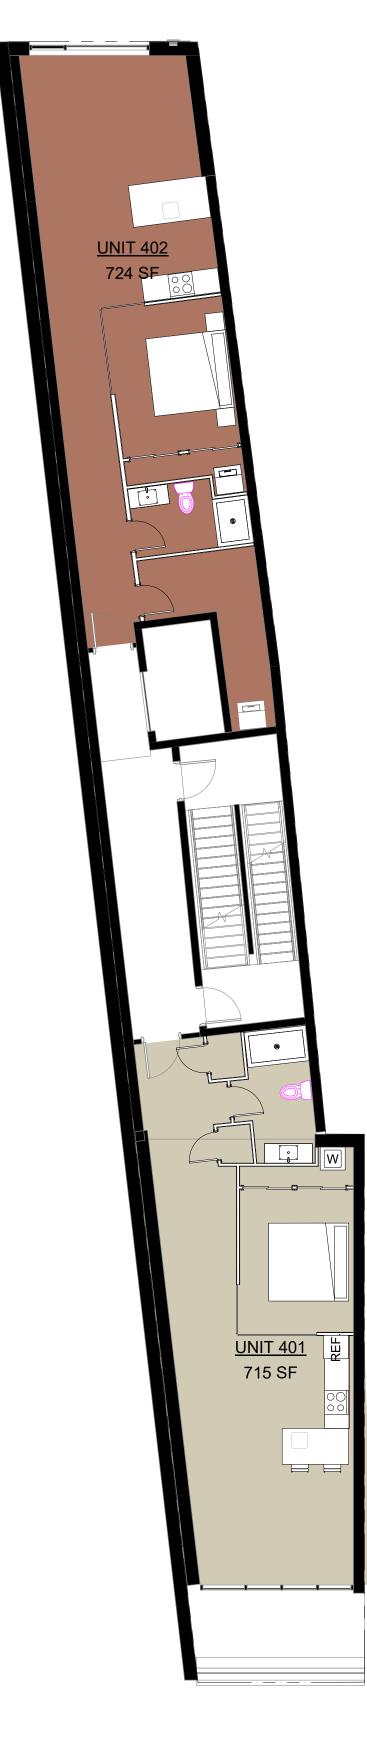

| Area Schedule (UNIT) |        |  |  |  |  |  |
|----------------------|--------|--|--|--|--|--|
| Name                 | Area   |  |  |  |  |  |
|                      |        |  |  |  |  |  |
| 100 Office           | 141 SF |  |  |  |  |  |
| UNIT 100             | 843 SF |  |  |  |  |  |
| UNIT 201             | 416 SF |  |  |  |  |  |
| OFFICE               |        |  |  |  |  |  |
| UNIT 202             | 709 SF |  |  |  |  |  |
| UNIT 301             | 859 SF |  |  |  |  |  |
| UNIT 302             | 720 SF |  |  |  |  |  |
| UNIT 401             | 715 SF |  |  |  |  |  |
| UNIT 402             | 724 SF |  |  |  |  |  |
| UNIT 501             | 783 SF |  |  |  |  |  |
| UNIT 502             | 721 SF |  |  |  |  |  |
| UNIT 601 L1          | 550 SF |  |  |  |  |  |
| UNIT 601 L2          | 521 SF |  |  |  |  |  |

NOTE: GBA - GROSS BUILDING AREA IS MEASURED FROM EXTERIOR WALLS.

UNIT AREA MEASURED TO INTERIOR WALLS