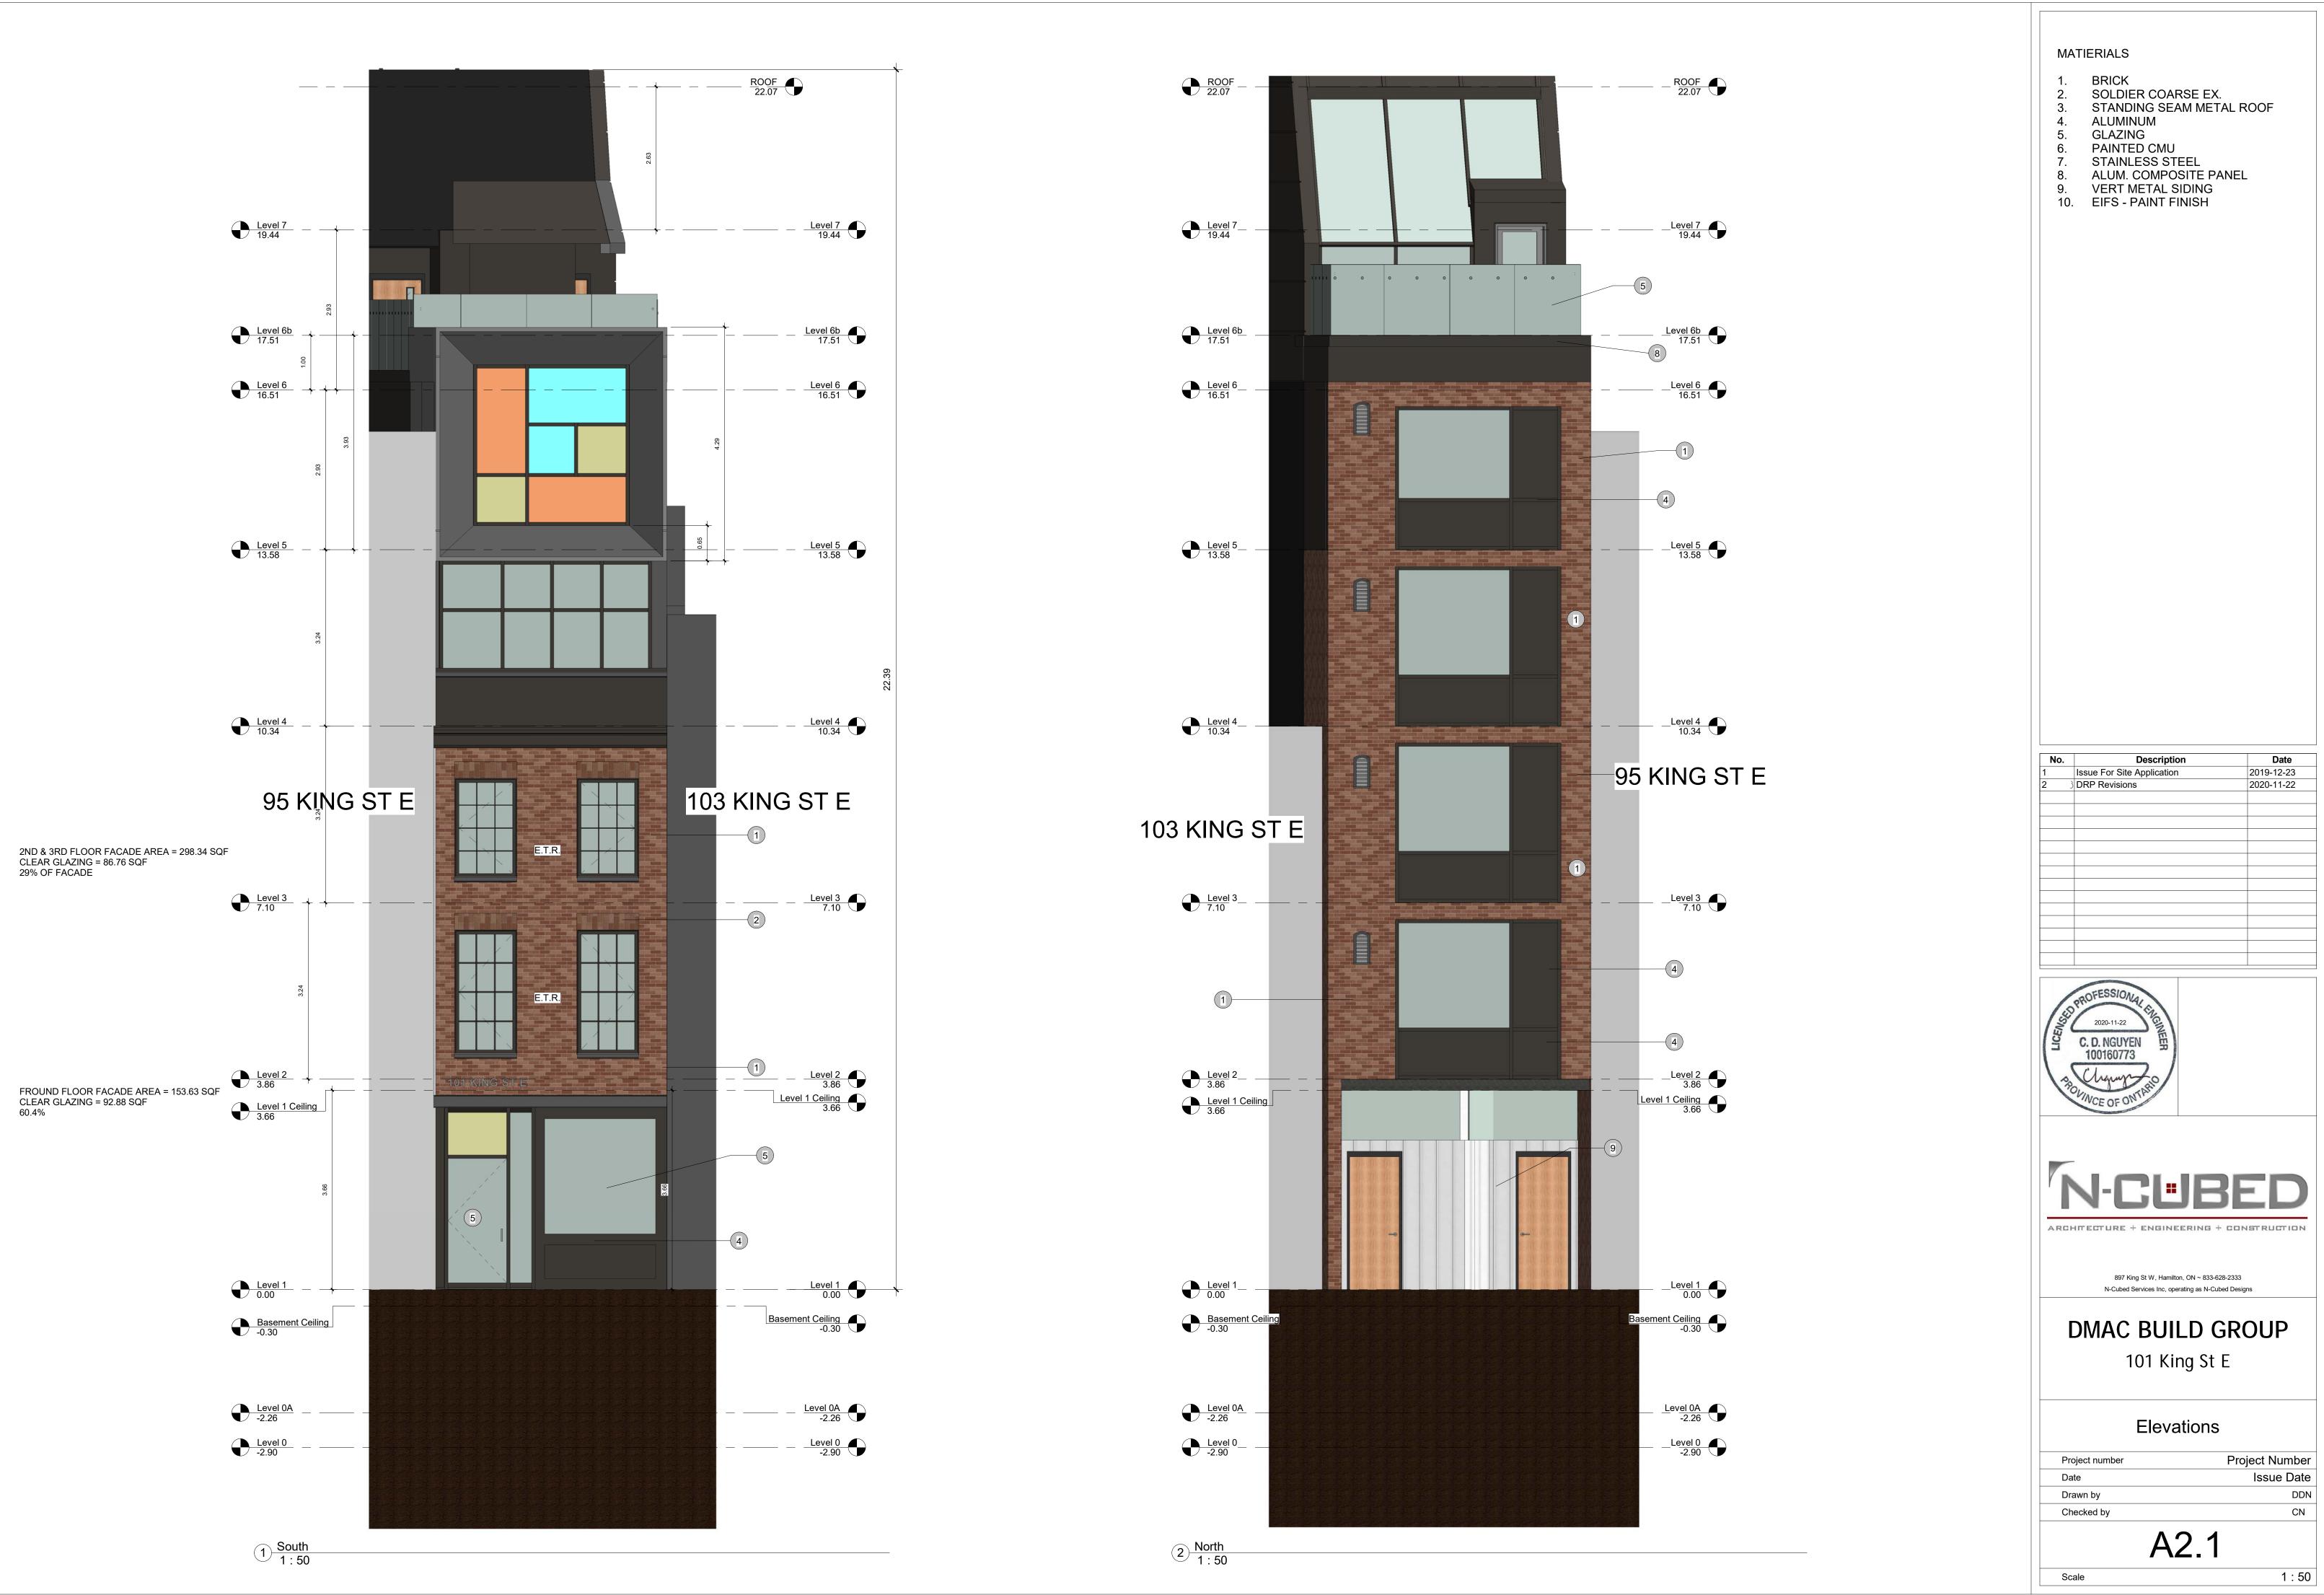

| 101 King St E, Zoning By-Law 05-200 D2 |                      |              |          |               |          |          |  |  |
|----------------------------------------|----------------------|--------------|----------|---------------|----------|----------|--|--|
| Duilding                               |                      |              |          |               |          |          |  |  |
| Building                               | Building Information |              |          |               |          |          |  |  |
|                                        | Existing Proposed    |              |          |               |          |          |  |  |
|                                        | SF                   | SM           | SF       | SM            |          |          |  |  |
| Lot Area                               | 2236.64              | 207.79       | NC       | NC            |          |          |  |  |
| Building                               | Req                  | Required     |          | Existing      |          | Proposed |  |  |
| Storeys                                | N                    | IA           |          | 3.0           |          | 7        |  |  |
|                                        | Dem                  | <b>—</b> • • |          | <b>F</b> • 4• |          |          |  |  |
| Distances                              | -                    | uired        | Existing |               | Proposed |          |  |  |
|                                        | (ft)                 | (m)          | (ft)     | (m)           | (ft)     | (m)      |  |  |
| Building Height                        | 144.36               | 44.00        | NA       | NA            | 73.46    | 22.39    |  |  |
| S - Front Yard Setback L1,L2,L3        | 0.00                 | 0.00         | 0.16     | 0.05          | 0.16     | 0.05     |  |  |
| S - Front Yard Setback L4,L5           | 6.56                 | 2.00         | NA       | NA            | 6.56     | 2        |  |  |
| S - Front Yard Setback L6              | 6.56                 | 2.00         | NA       | NA            | 40.06    | 12.21    |  |  |
| N - Rear Yard Setback                  | 0.00                 | 0.00         | 0.00     | 0             | 0.00     | 0        |  |  |
| East - Side Yard Setback               | 0.00                 | 0.00         | 0.00     | 0             | 0.00     | 0        |  |  |
| West - Side Yard Setback               | 0.00                 | 0.00         | 0.00     | 0             | 0.00     | 0        |  |  |
| Ground Floor Height                    | 11.81                | 3.60         | 12.00    | 3.65          | 12.00    | 3.65     |  |  |
| Parking                                | Req                  | Required     |          | Existing      |          | Proposed |  |  |
| Spaces                                 |                      | 0            |          | 0             |          | 0        |  |  |

| unaing                        | Required          |       | Existing |          | Proposed |       |  |
|-------------------------------|-------------------|-------|----------|----------|----------|-------|--|
| oreys                         | NA 3.0            |       | 7        |          |          |       |  |
|                               |                   |       |          |          |          |       |  |
| stances                       | Required Existing |       | sting    | Proposed |          |       |  |
|                               | (ft)              | (m)   | (ft)     | (m)      | (ft)     | (m)   |  |
| uilding Height                | 144.36            | 44.00 | NA       | NA       | 73.46    | 22.39 |  |
| - Front Yard Setback L1,L2,L3 | 0.00              | 0.00  | 0.16     | 0.05     | 0.16     | 0.05  |  |
| - Front Yard Setback L4,L5    | 6.56              | 2.00  | NA       | NA       | 6.56     | 2     |  |
| - Front Yard Setback L6       | 6.56              | 2.00  | NA       | NA       | 40.06    | 12.21 |  |
| - Rear Yard Setback           | 0.00              | 0.00  | 0.00     | 0        | 0.00     | 0     |  |
| ast - Side Yard Setback       | 0.00              | 0.00  | 0.00     | 0        | 0.00     | 0     |  |
| est - Side Yard Setback       | 0.00              | 0.00  | 0.00     | 0        | 0.00     | 0     |  |
| ound Floor Height             | 11.81             | 3.60  | 12.00    | 3.65     | 12.00    | 3.65  |  |
|                               |                   |       |          |          |          |       |  |
| rking                         | Required          |       | Existing |          | Proposed |       |  |
| Spaces                        | 0                 |       | 0        |          | 0        |       |  |
|                               |                   |       |          |          |          |       |  |