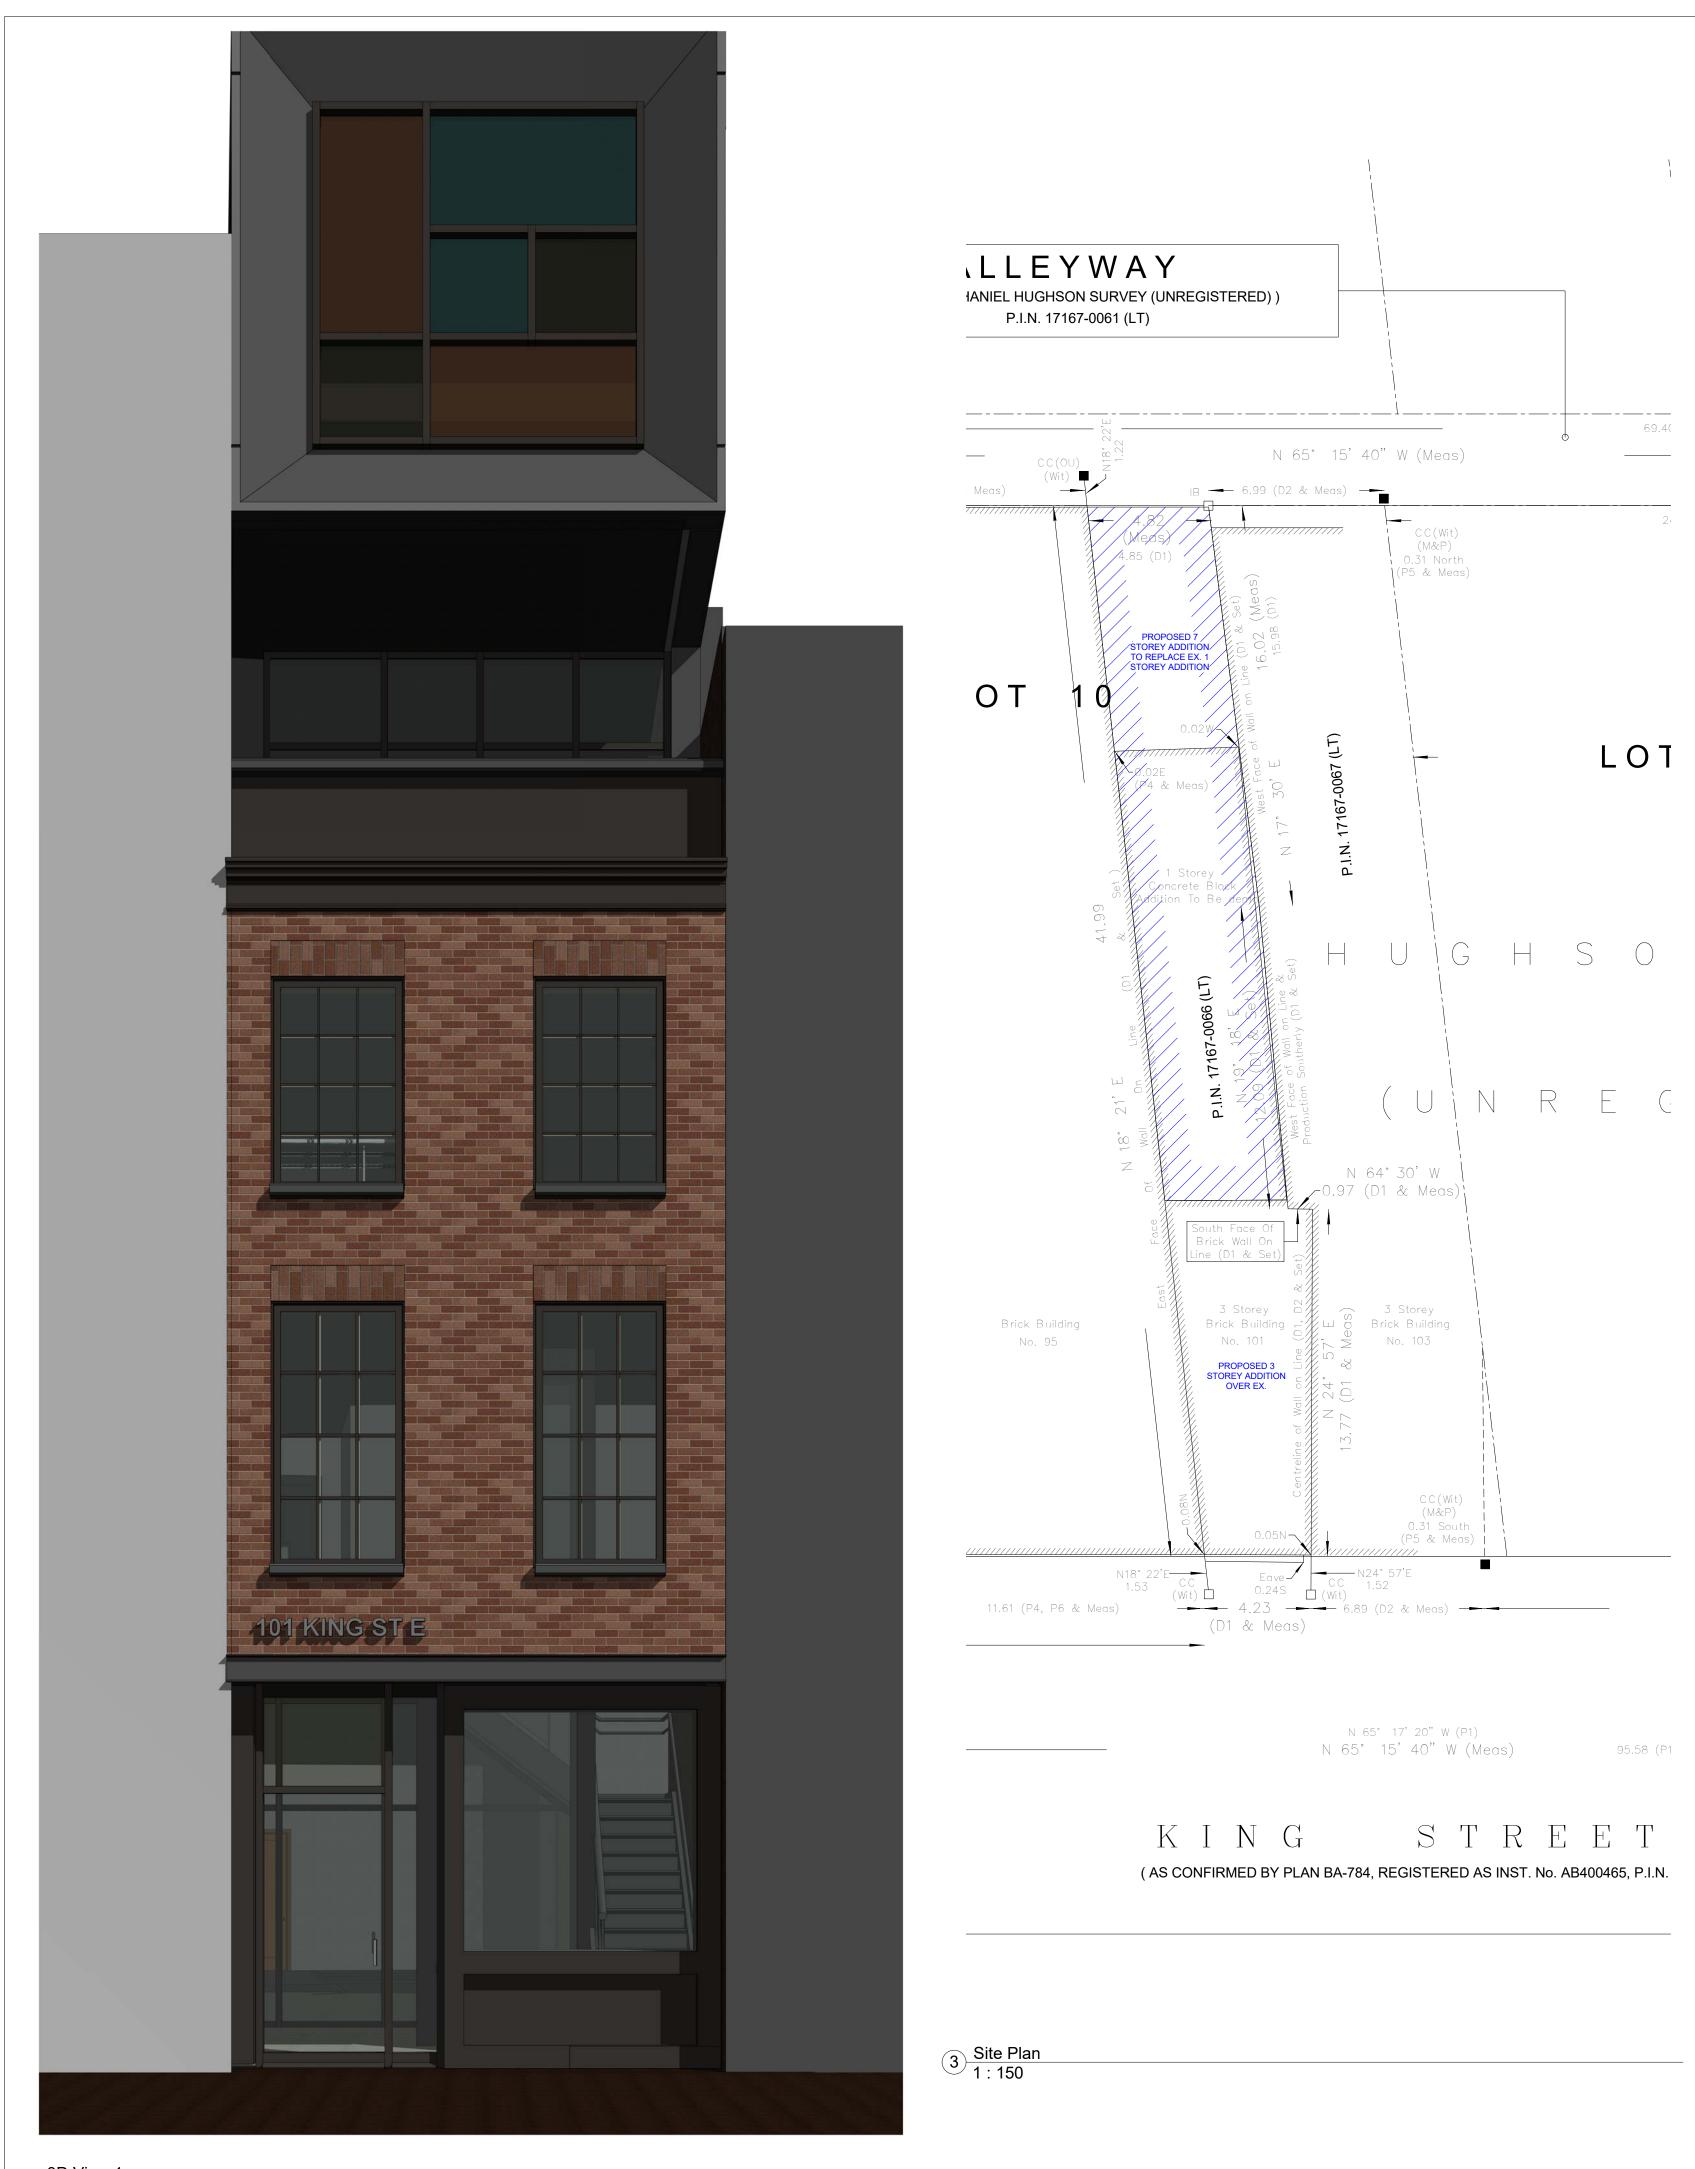

**PROPOSAL:** To permit alterations to an existing three (3) storey building and the construction of a seven (7) storey addition, notwithstanding that:

1. A lot shall be permitted to abut a street for a minimum of 4.20 metres, instead of the requirement that no lot shall have built upon it for any purpose in any zone unless the lot abuts a street for a minimum of 4.5 metres.

3. These variances are necessary to facilitate Site Plan Application No. SPA-20-013 (20-159161).

4. A demolition permit is required for the demolition of a portion of the existing building.

This application will be heard by the Committee as shown below: