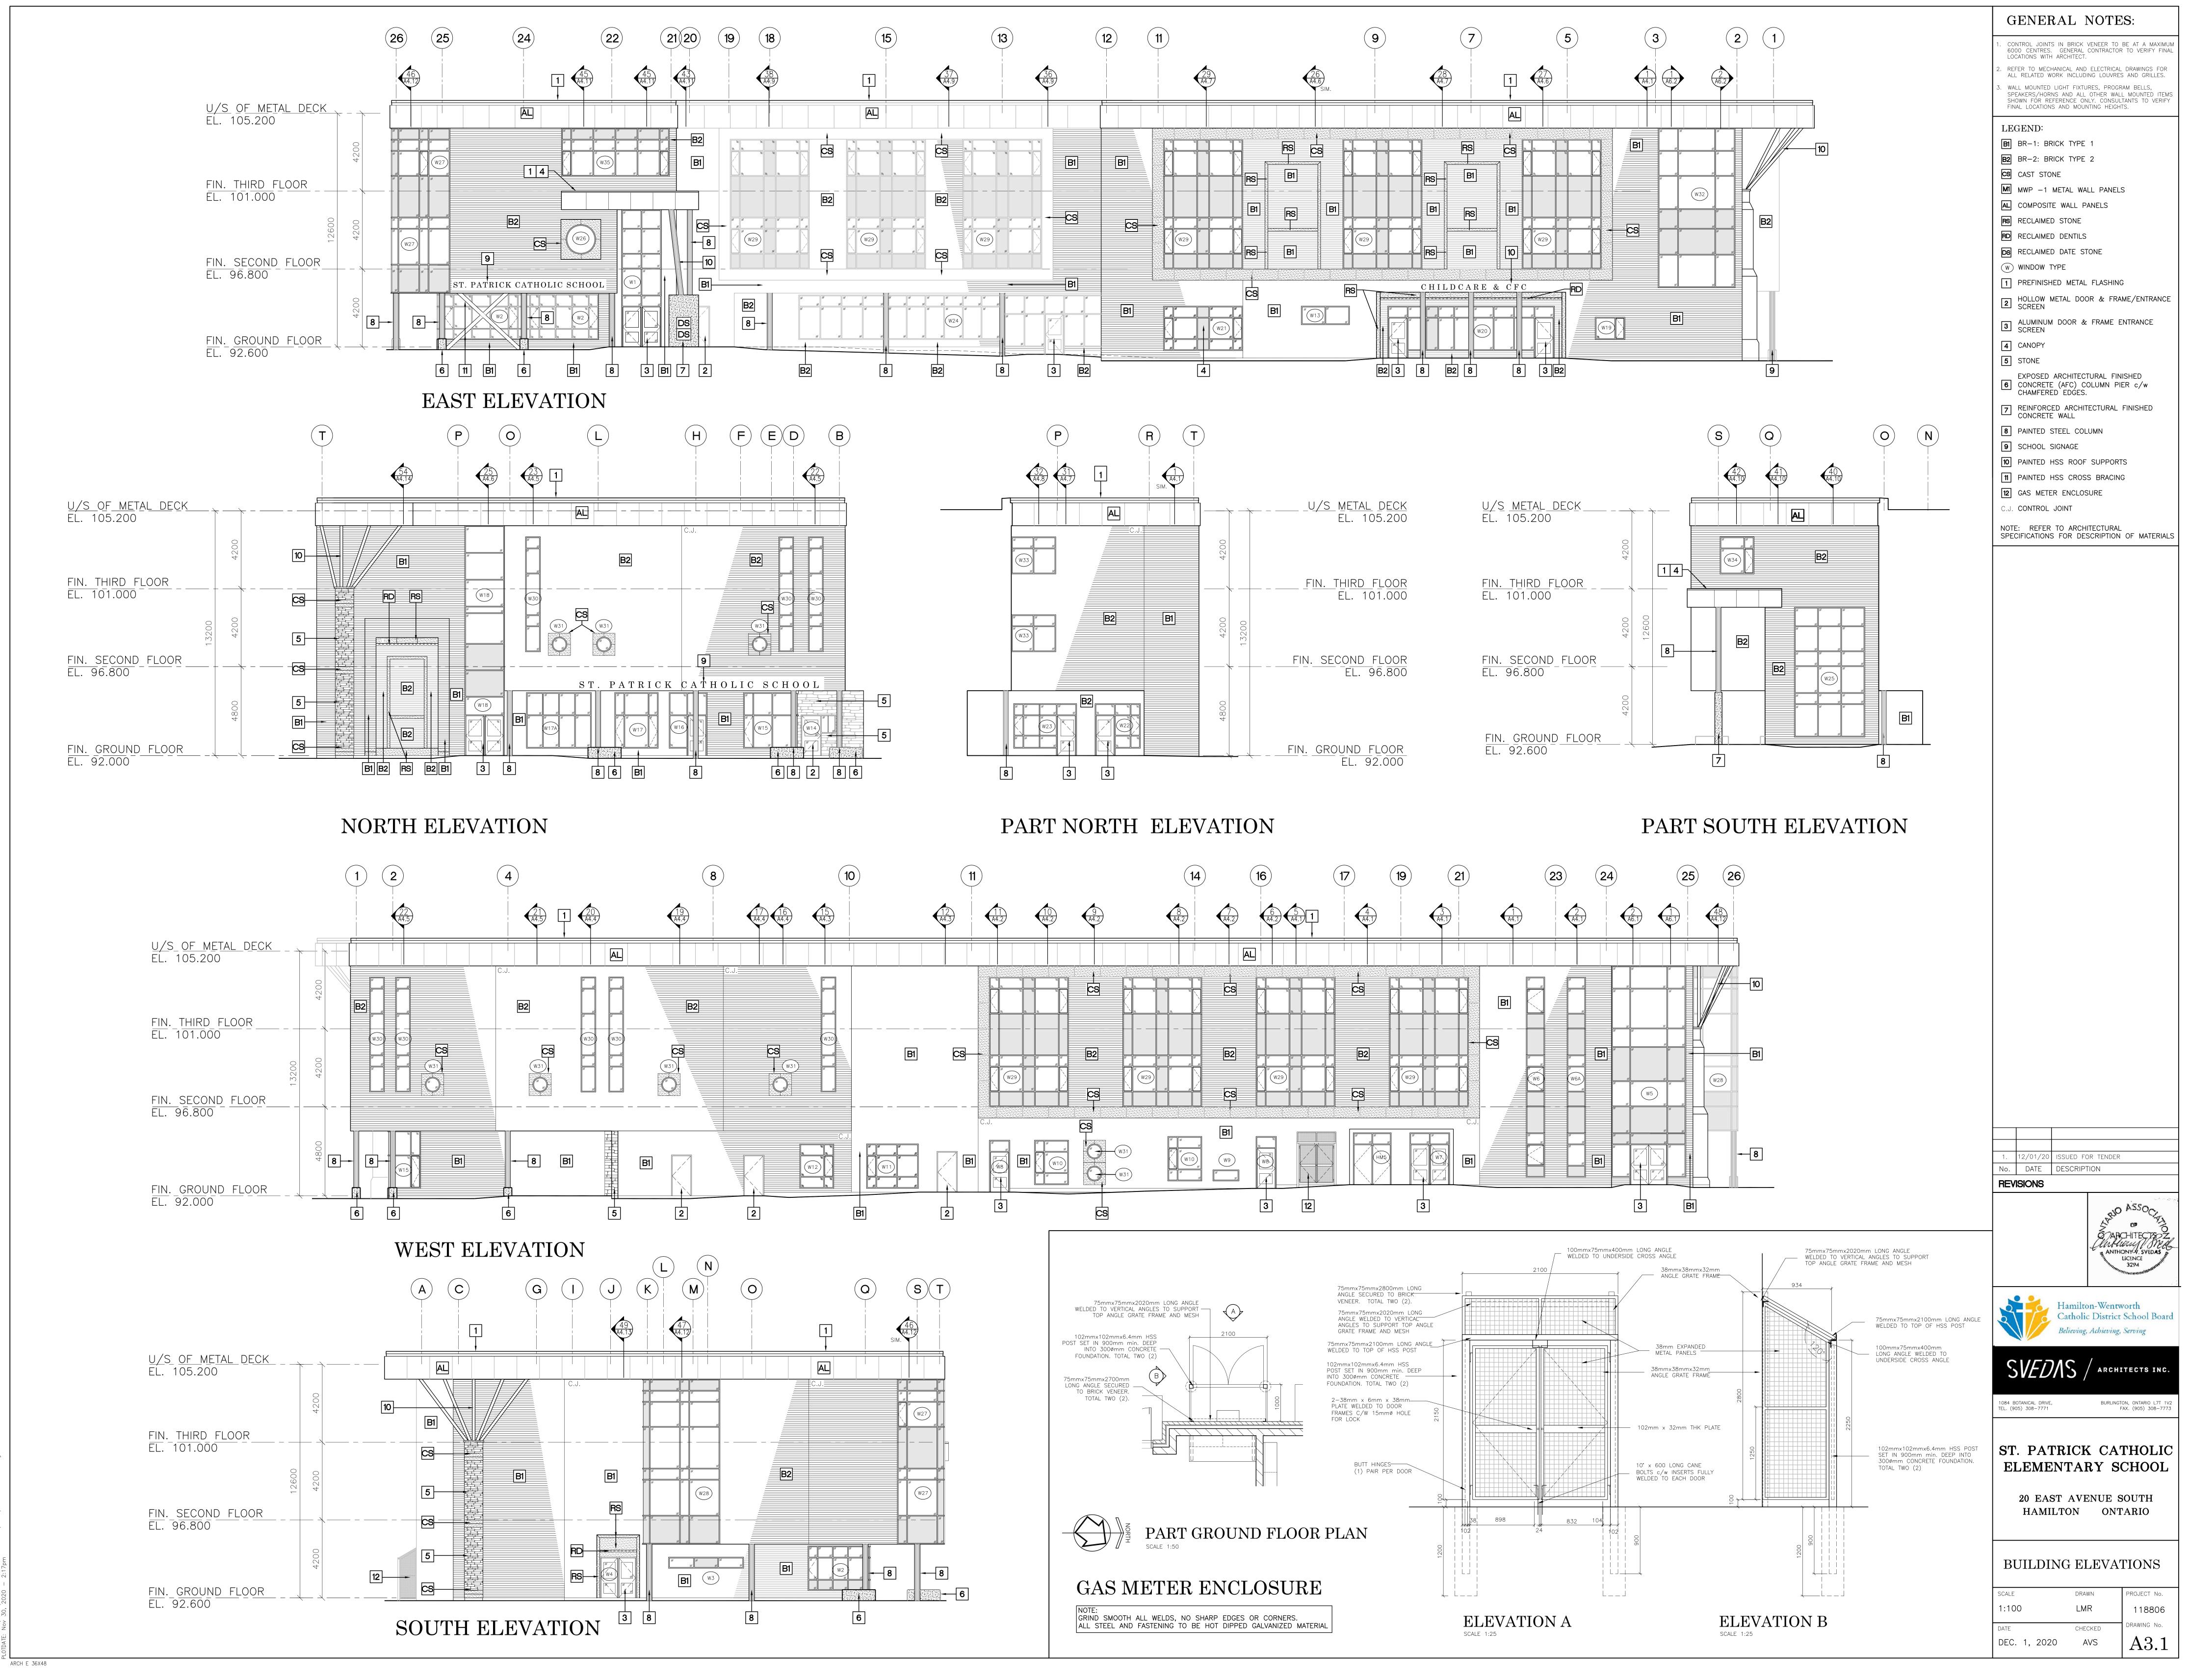

Establishment (St. Patrick Elementary School) notwithstanding that;

1. A maximum building height of 13.7 shall be provided instead of the maximum building height permitted under Subsection 8.1.3.2 b); and;