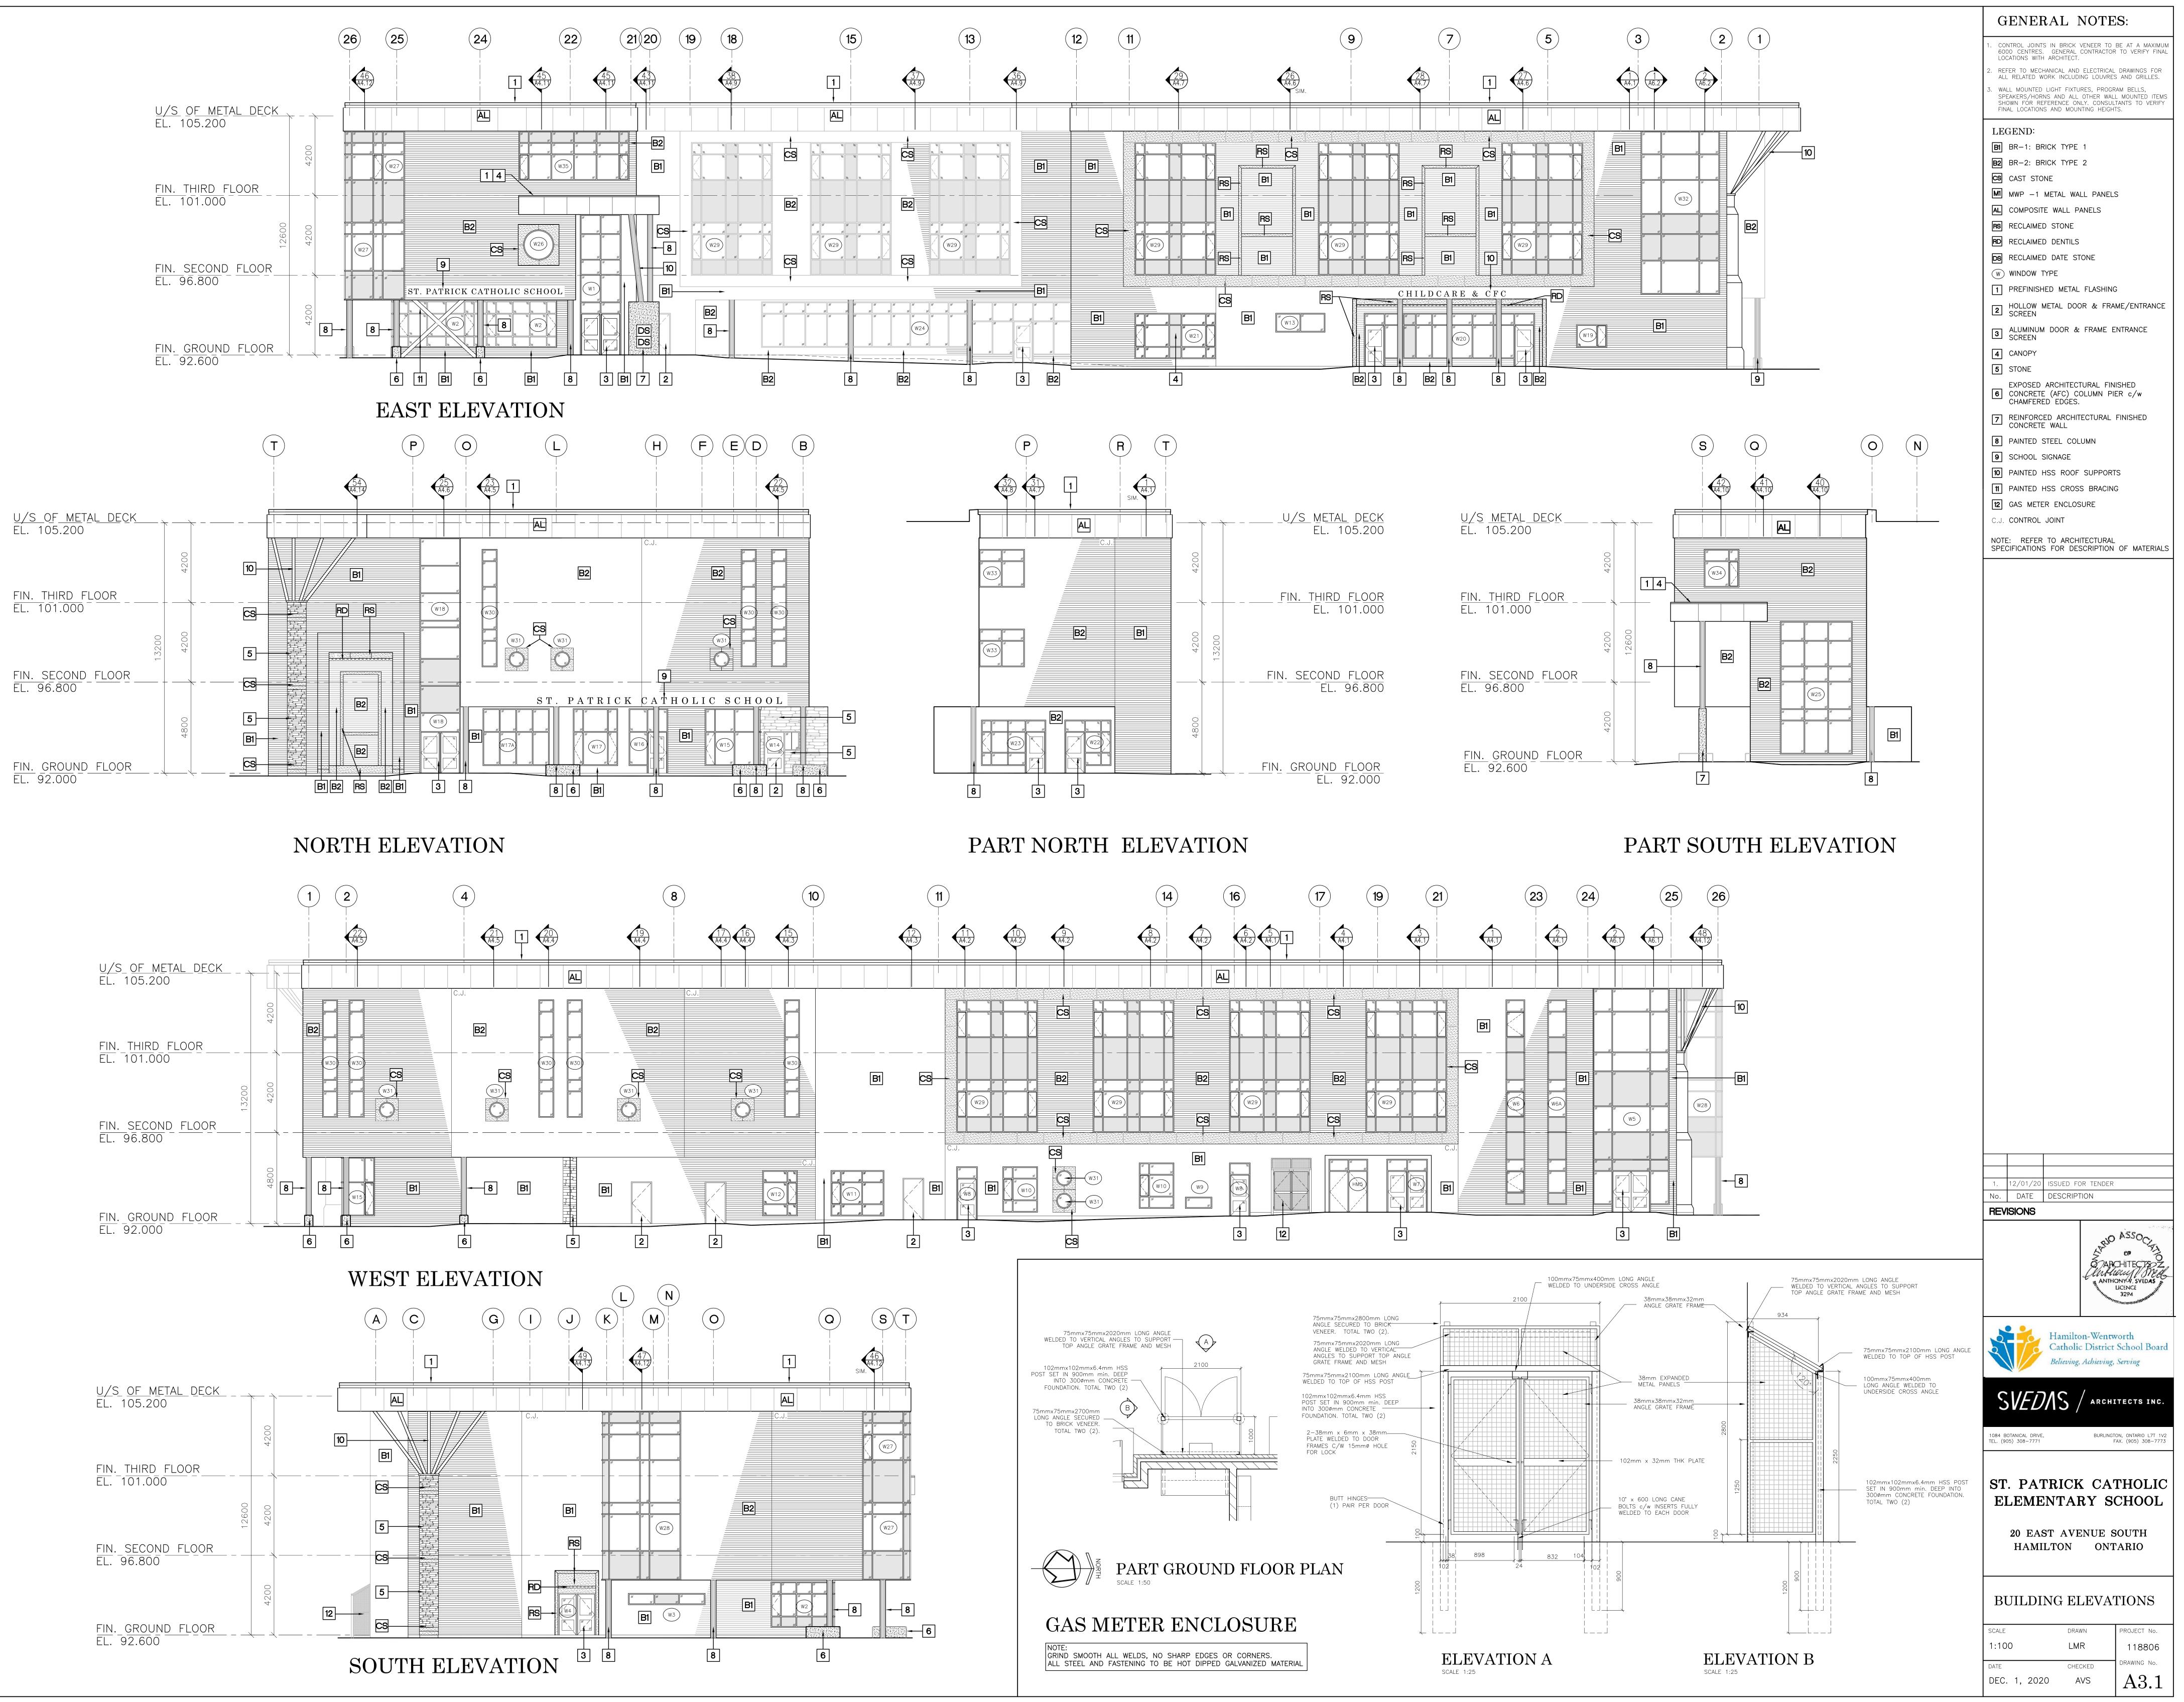

Establishment (St. Patrick Elementary School) notwithstanding that;

1. A maximum building height of 13.7 shall be provided instead of the maximum building height permitted under Subsection 8.1.3.2 b); and;