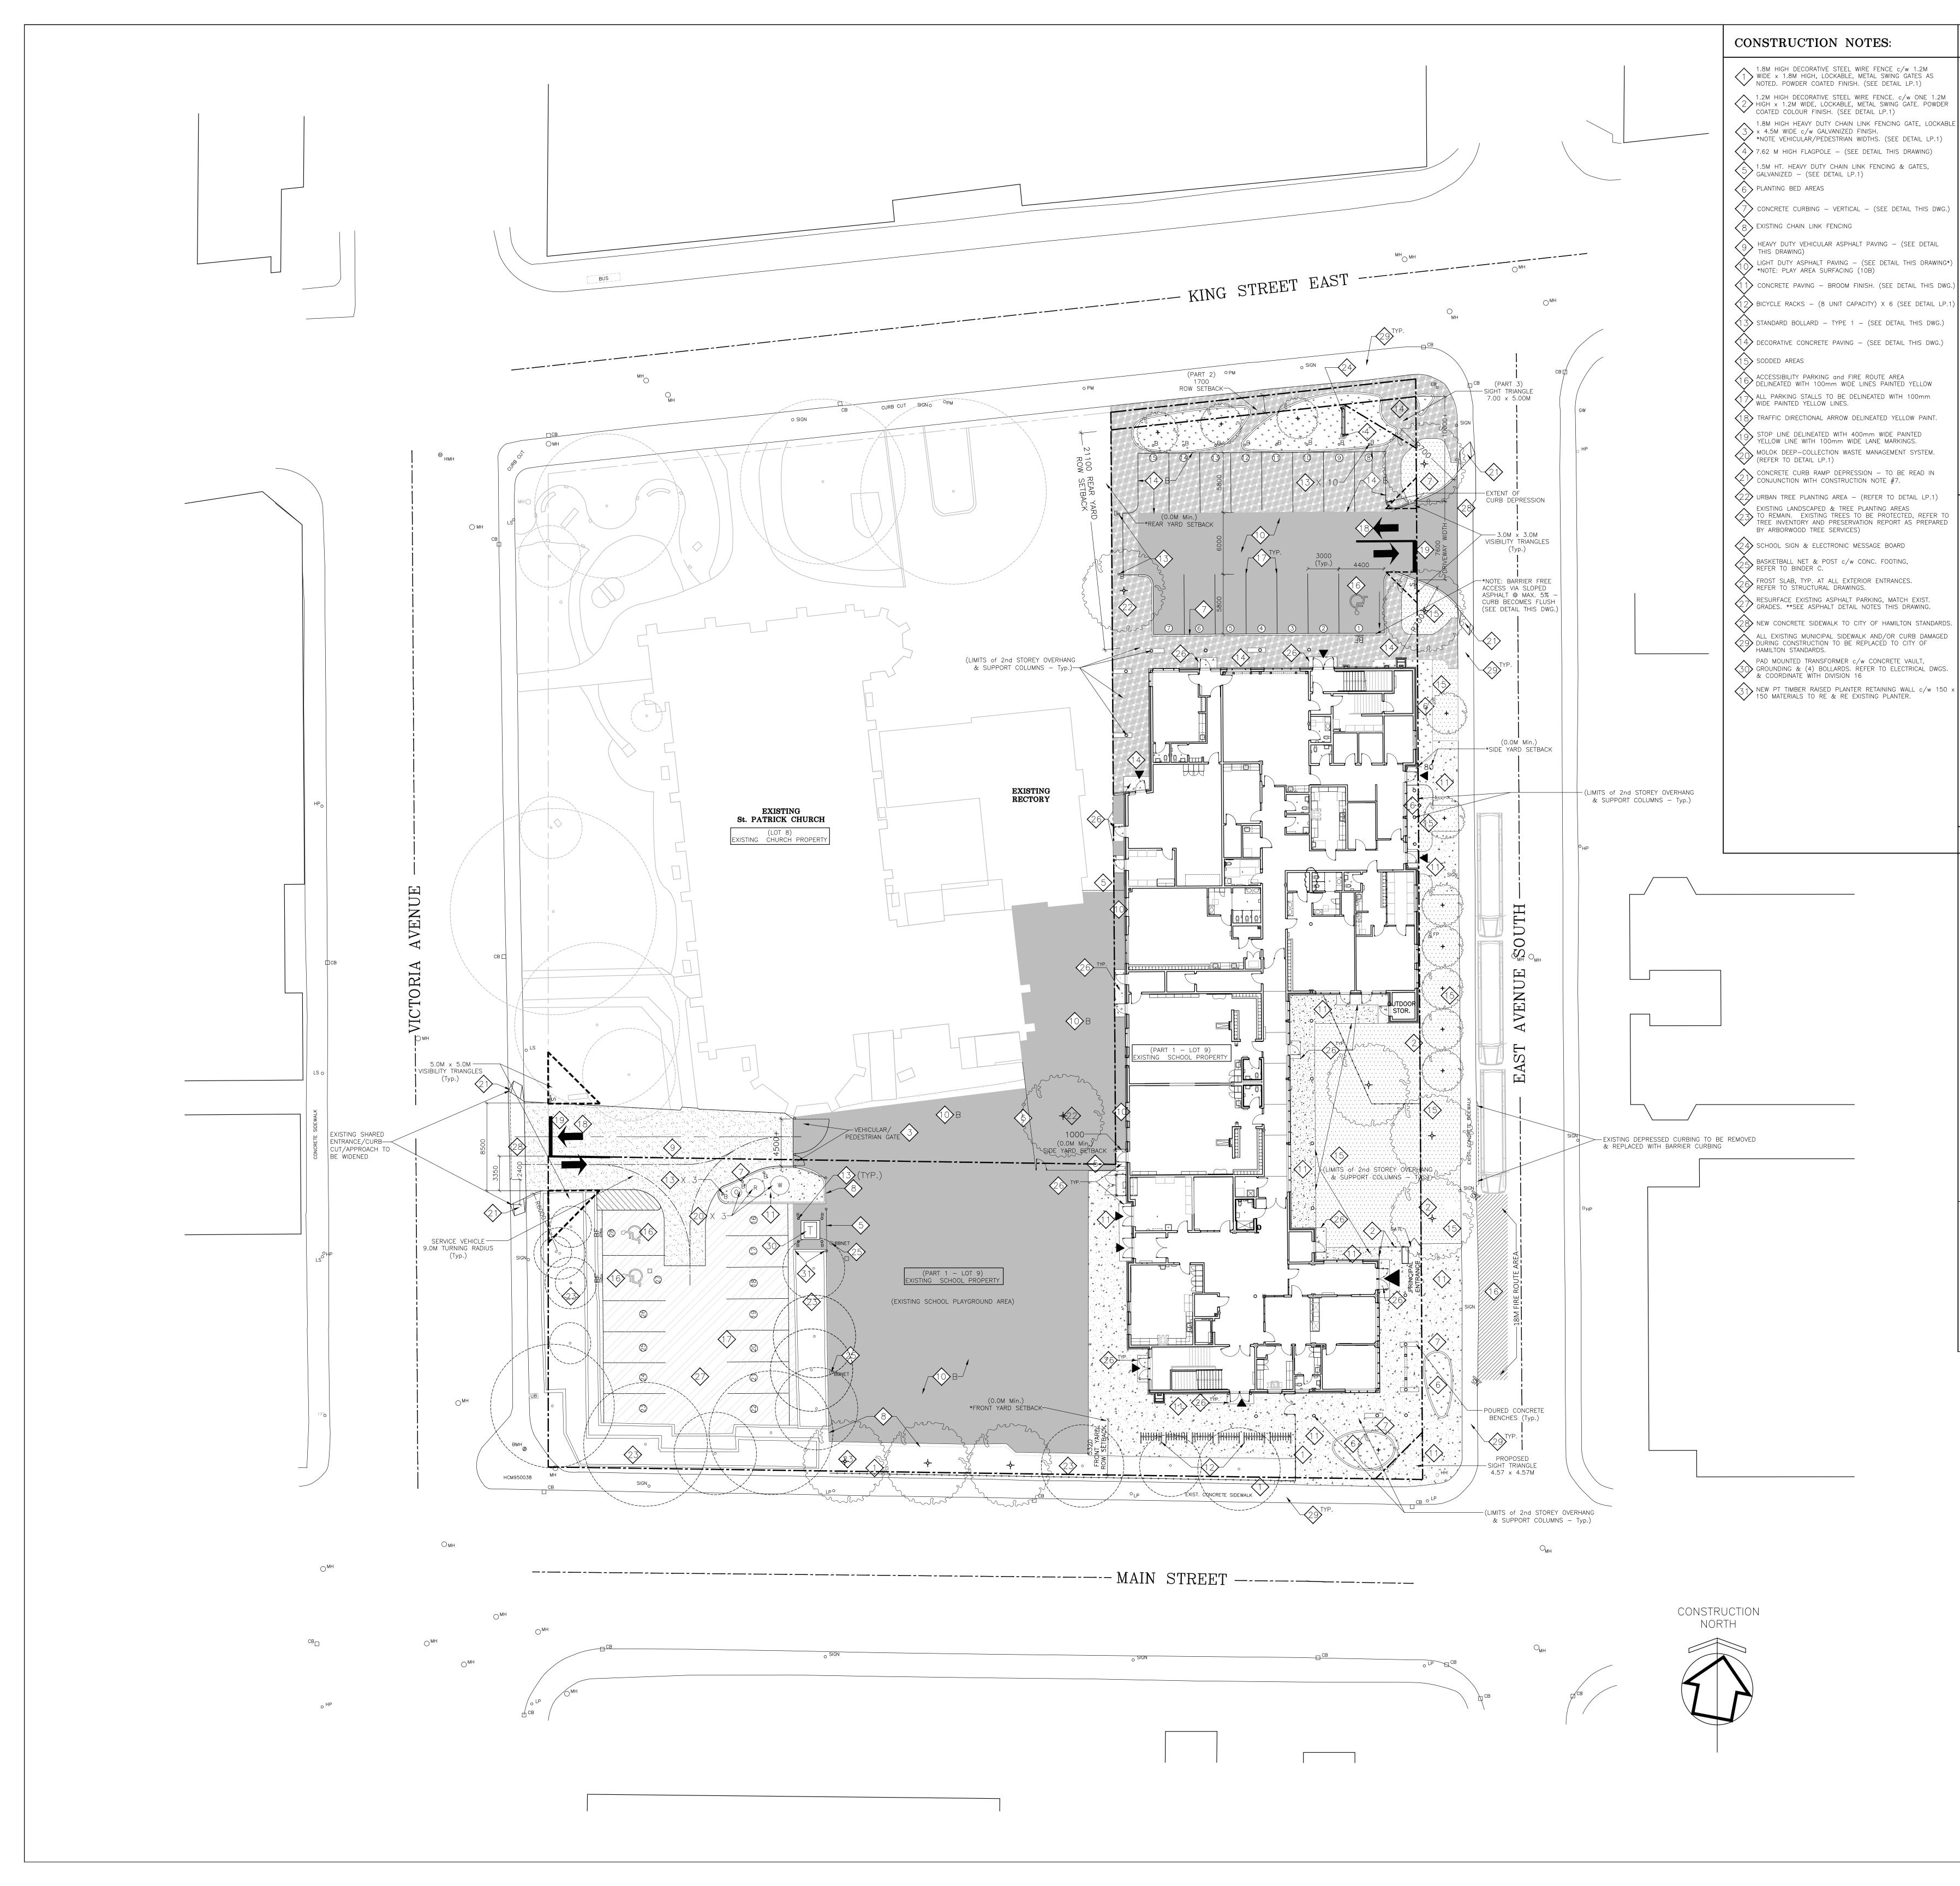

| APPLICATION NO.: | HM/A-21:36                                              |
|------------------|---------------------------------------------------------|
| APPLICANTS:      | Webb Planning on behalf of the owner HWCDSB             |
| SUBJECT PROPERT  | Y: Municipal address 20 East Ave. S., Hamilton          |
| ZONING BY-LAW:   | Zoning By-law 05-200, as Amended by By-law 16-265       |
| ZONING:          | "I1 and 292" (Neighbourhood Institutional) district     |
| PROPOSAL: To     | o permit the construction of a new 3 Storey Educational |

Establishment (St. Patrick Elementary School) notwithstanding that;

1. A maximum building height of 13.7 shall be provided instead of the maximum building height permitted under Subsection 8.1.3.2 b); and;

2. Parking shall be provided within 3.0 m of King Street West street line instead of the regulation in the By-Law, which states that parking spaces and aisles giving direct access to abutting parking spaces, excluding driveways extending directly from the street, shall not be located within 3.0 m of a street line; and

3. No planting strip shall be provided abutting King Street West and East Avenue South instead of the requirement in the By-Law, which states that parking spaces and aisles giving direct access to abutting parking spaces, excluding driveways extending directly from the street, shall provide a 3.0m wide planting strip being required and permanently maintained between the street line and the said parking spaces or aisles; and

4. A minimum aisle width of 3.0 m shall be provided abutting Victoria Street instead of the minimum required 6.0 m aisle width.

Notes:

These variances are necessary to facilitate Site Plan Application DA-19-071.