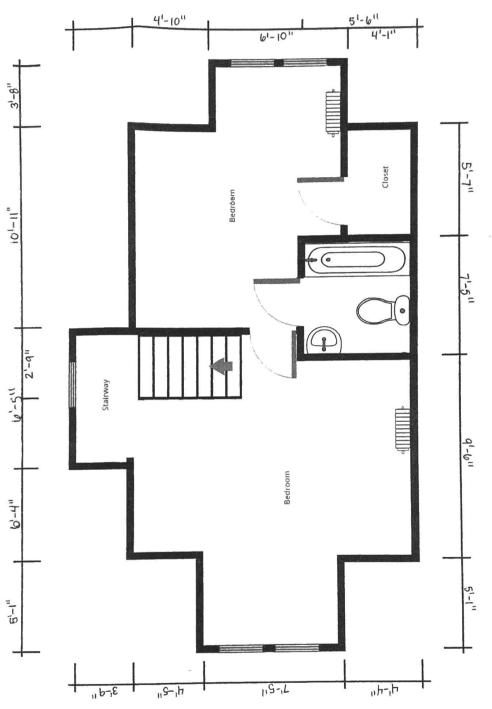

DUNSMURE ROAD

PROPERTY LINE (SIDEWALK)

MAIN FLOOR (EXISTING)

SECOND FLOOR (EXISTING)

THIRD FLOOR (EXISTING)

PLAN BATH ROOM SINK RELOCATION

THIRD FLOOR (PROPOSED)

Committee of Adjustment City Hall 5th floor 71 Main Street West Hamilton, Ontario L8P 4Y5