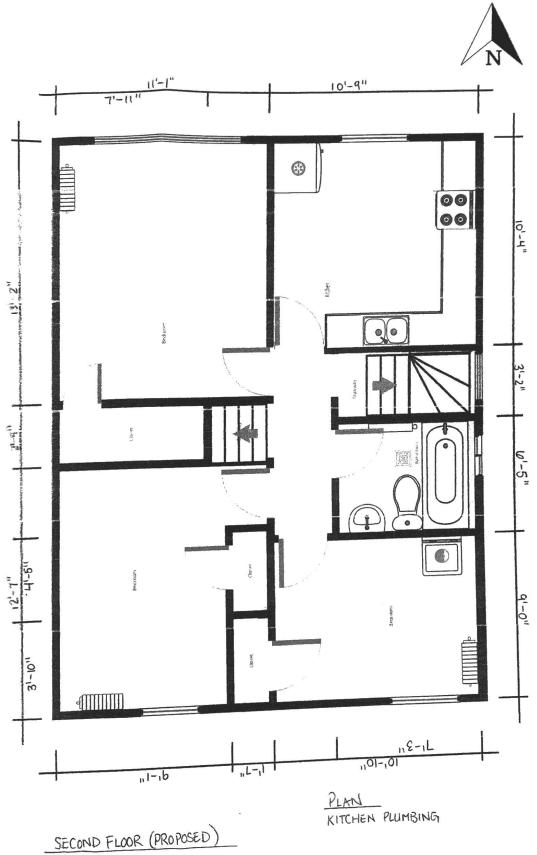

DUNSMURE ROAD

PROPERTY LINE (SIDEWALK)

MAIN FLOOR (EXISTING)

SECOND FLOOR (EXISTING)

THIRD FLOOR (EXISTING)

PLAN BATH ROOM SINK RELOCATION

THIRD FLOOR (PROPOSED)

Committee of Adjustment City Hall 5th floor 71 Main Street West Hamilton, Ontario L8P 4Y5