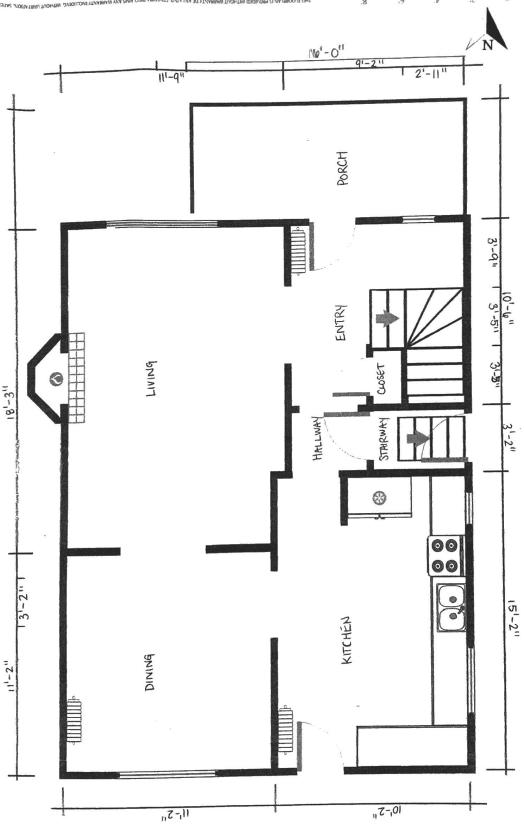

DUNSMURE ROAD

PROPERTY LINE (SIDEWALK)

MAIN FLOOR (EXISTING)

SECOND FLOOR (EXISTING)

THIRD FLOOR (EXISTING)

PLAN BATH ROOM SINK RELOCATION

THIRD FLOOR (PROPOSED)

Committee of Adjustment City Hall 5th floor 71 Main Street West Hamilton, Ontario L8P 4Y5