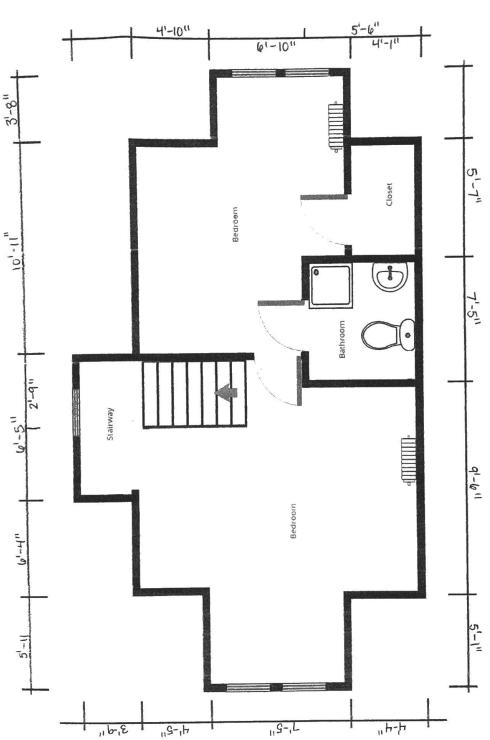

DUNSMURE ROAD

PROPERTY LINE (SIDEWALK)

MAIN FLOOR (EXISTING)

SECOND FLOOR (EXISTING)

THIRD FLOOR (EXISTING)

PLAN BATH ROOM SINK RELOCATION

THIRD FLOOR (PROPOSED)

Committee of Adjustment City Hall 5th floor 71 Main Street West Hamilton, Ontario L8P 4Y5