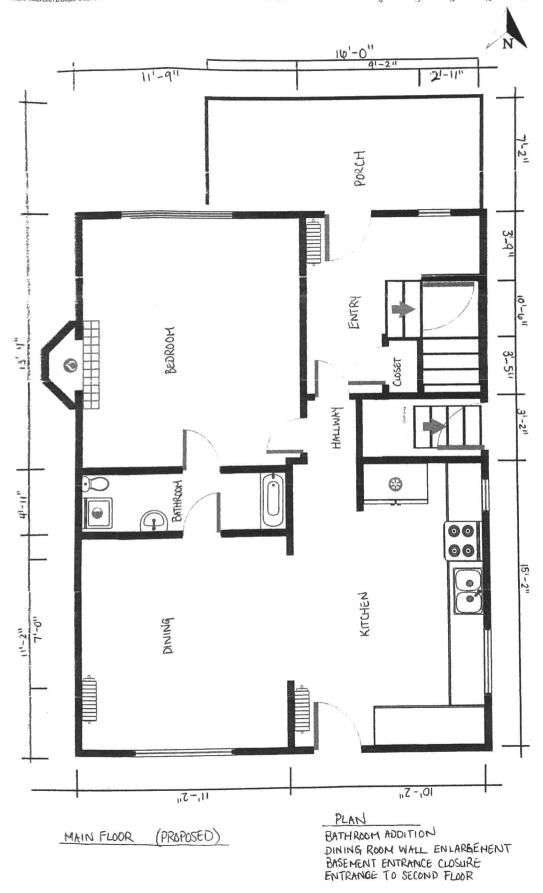

DUNSMURE ROAD

PROPERTY LINE (SIDEWALK)

MAIN FLOOR (EXISTING)

SECOND FLOOR (EXISTING)

THIRD FLOOR (EXISTING)

PLAN BATH ROOM SINK RELOCATION

THIRD FLOOR (PROPOSED)

Committee of Adjustment City Hall 5th floor 71 Main Street West Hamilton, Ontario L8P 4Y5