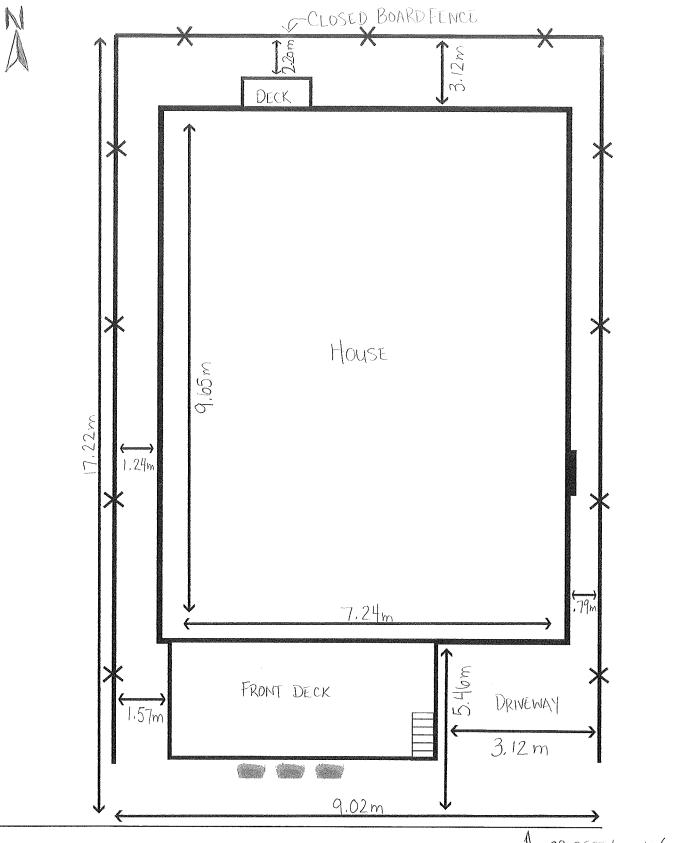

DUNSMURE ROAD

PROPERTY LINE (SIDEWALK)

MAIN FLOOR (EXISTING)

SECOND FLOOR (EXISTING)

THIRD FLOOR (EXISTING)

PLAN BATH ROOM SINK RELOCATION

THIRD FLOOR (PROPOSED)

Committee of Adjustment City Hall 5th floor 71 Main Street West Hamilton, Ontario L8P 4Y5