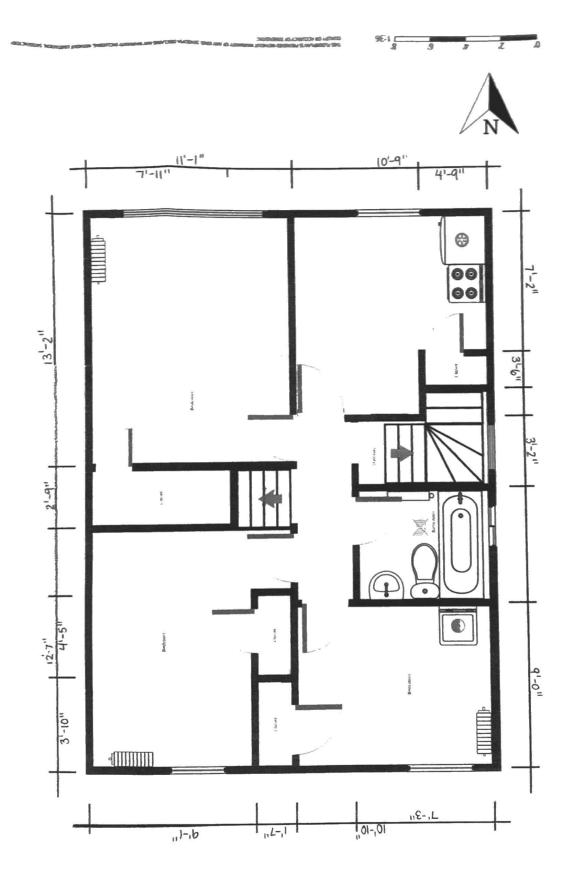

DUNSMURE ROAD

PROPERTY LINE (SIDEWALK)

MAIN FLOOR (EXISTING)

SECOND FLOOR (EXISTING)

THIRD FLOOR (EXISTING)

PLAN BATH ROOM SINK RELOCATION

THIRD FLOOR (PROPOSED)

Committee of Adjustment City Hall 5th floor 71 Main Street West Hamilton, Ontario L8P 4Y5