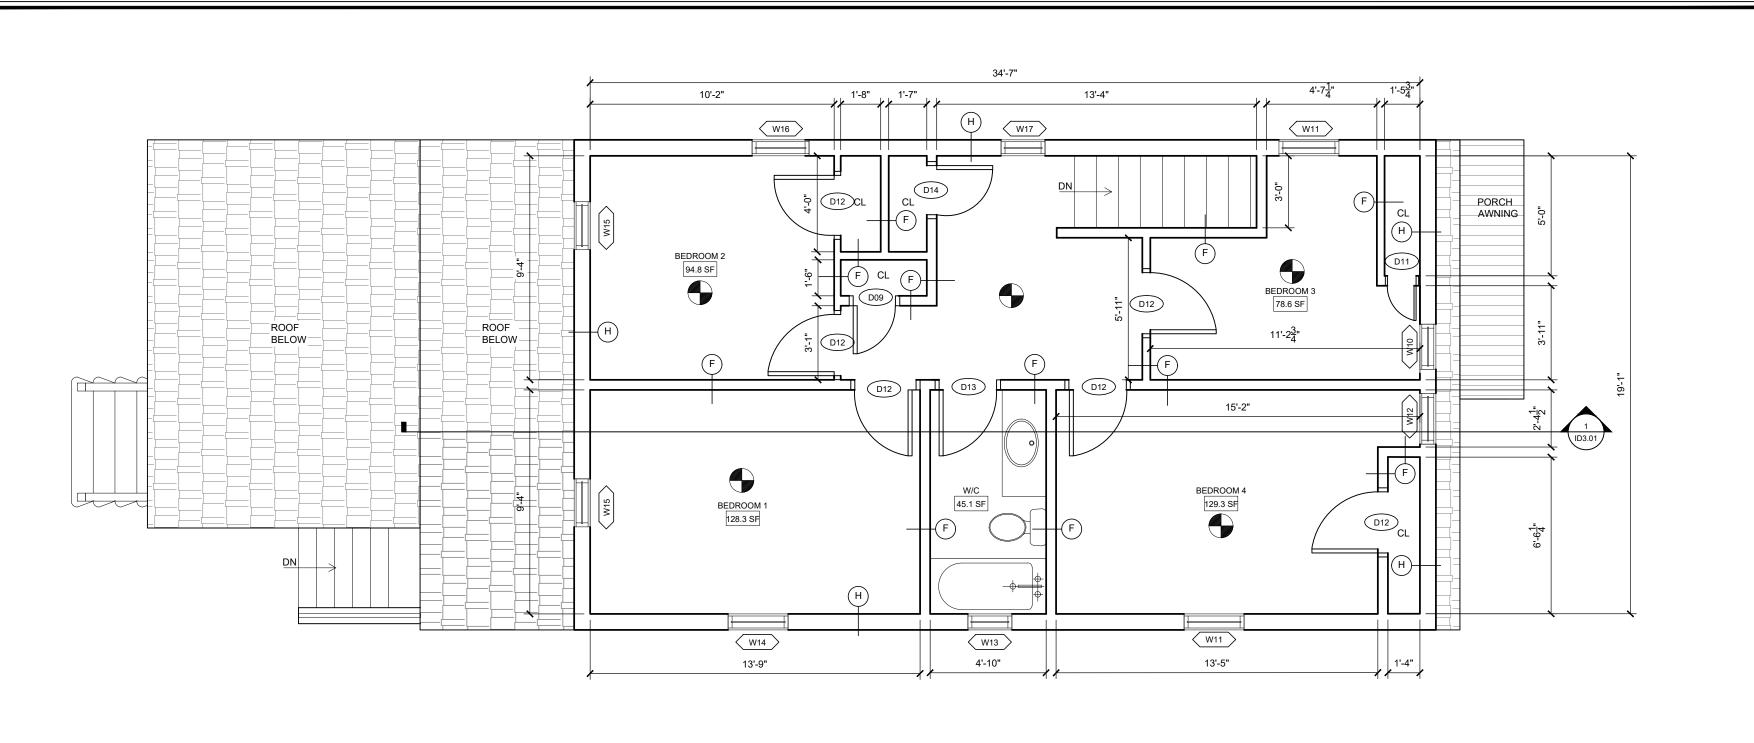

## **EXISTING GROUND FLOOR PLAN**

| DOO   | R SCH   | HEDULE                  |          |       |        |                   |       |                         | WINDOV            | WINDOW SCHEDULE                      |                     |             |                  |  |  |  |
|-------|---------|-------------------------|----------|-------|--------|-------------------|-------|-------------------------|-------------------|--------------------------------------|---------------------|-------------|------------------|--|--|--|
| СОММО | N SPACE | ES AND UTILITY          |          |       |        |                   |       |                         | CODE              | TYPE                                 | WINDOW SIZE (W x H) | MATERIAL    | REMARKS          |  |  |  |
| CODE  | TYPE    | DOOR SIZE (W x H x T)   | MATERIAL | FRAME | F.R.R. | HARDWARE          | GLASS | REMARKS                 | W03               | EX.                                  | 106"X 57"           | VINYL       | EXISTING         |  |  |  |
| D01   | D       | 5'-0" X 6'-8" X 1-5/8"  | WD       | WD    | -      | PASSAGE           | NO    | EXIST. INTERIOR DOUBLE  | W04               | EX.                                  | 51" X 56"           | VINYL       | EXISTING         |  |  |  |
| D02   | В       | 2'-10" X 6'-8" X 1-3/4" | WD       | WD    | _      | PASSAGE           | NO    | EXIST. INTERIOR         | W05               | EX.                                  | 48" X 48"           | VINYL       | EXISTING         |  |  |  |
|       |         |                         |          | +     |        |                   | 1     |                         | W06               | EX.                                  | 21" X 14"           | VINYL       | EXISTING         |  |  |  |
| D03   | В       | 2'-4" X 6'-8" X 1-3/4"  | WD       | WD    | -      | PASSAGE           | NO    | EXIST. INTERIOR         | W07               | EX.                                  | 34" X 31"           | VINYL       | EXISTING         |  |  |  |
| D04   | В       | 2'-4" X 6'-6" X 1-5/8"  | WD       | WD    | -      | PASSAGE           | NO    | EXIST. INTERIOR         | W08               | EX.                                  | 48" X 44"           | VINYL       | EXISTING         |  |  |  |
| D05   | Α       | 2'-10" X 6'-6" X 1-5/8" | H-M      | WD    | -      | KEYED<br>ENTRANCE | YES   | EXIST. EXTERIOR         | W09               | EX.                                  | 23" X 15"           | VINYL       | EXISTING         |  |  |  |
| D06   | В       | 2'-10" X 6'-8" X 1-3/4" | H-M      | WD    | -      | KEYED<br>ENTRANCE | NO    | EXIST. EXTERIOR         | WINDOW SO ET %    |                                      |                     |             |                  |  |  |  |
| D07   | В       | 2'-6" X 6'-8" X 1-3/4"  | WD       | WD    | -      | PASSAGE           | NO    | EXIST. INTERIOR         | WINDOV            | WINDOW SQ.FT.%                       |                     |             |                  |  |  |  |
| D08   | С       | 5'-8" X 6'-8" X 1-3/4"  | WD       | WD    | -      | PASSAGE           | NO    | EXIST. INTERIOR SLIDING | GROUND LEVEL ROOM |                                      |                     |             |                  |  |  |  |
| D09   | В       | 1'-8" X 6'-8" X 1-3/4"  | WD       | WD    | -      | PASSAGE           | NO    | EXIST. INTERIOR         |                   |                                      | OBC REQ.            |             | OBC REQ. PART II |  |  |  |
| D10   | В       | 2'-8" X 6'-8" X 1-3/4"  | H-M      | WD    | -      | KEYED<br>ENTRANCE | YES   | EXIST. EXTERIOR         | LIVING ROOM       | 1                                    | 10%                 |             | 5%               |  |  |  |
| D11   | В       | 1'-2" X 6'-8" X 1-3/4"  | WD       | WD    | -      | PASSAGE           | NO    | EXIST. INTERIOR         | DINING ROOM       |                                      |                     |             | 5%               |  |  |  |
| D12   | В       | 2'-6" X 6'-8" X 1-3/4"  | WD       | WD    | 20 MIN | LOCKSET           | NO    | EXIST. INTERIOR         |                   | BREAKFAST NOOK & KITCHEN COMBINATION |                     |             | 5%               |  |  |  |
| D13   | В       | 2'-6" X 6'-8" X 1-3/4"  | WD       | WD    | -      | PASSAGE           | NO    | EXIST. INTERIOR         | LOUNGE 10%        |                                      | 5%                  |             |                  |  |  |  |
| D14   | В       | 2'-0" X 6'-8" X 1-3/4"  | WD       | WD    | -      | PASSAGE           | NO    | EXIST. INTERIOR         | LIFE SA           | FETY LEGEN                           | ND                  |             |                  |  |  |  |
| D15   | В       | 2'-6" X 6'-6" X 1-3/4"  | WD       | WD    | 20 MIN | LOCKSET           | NO    | NEW INTERIOR            |                   |                                      |                     |             |                  |  |  |  |
| D16   | С       | 5'-0" X 6'-4" X 1-3/4"  | WD       | WD    | -      | PASSAGE           | NO    | NEW INTERIOR SLIDING    | SYMBOL            |                                      | DESCRIPTION         |             |                  |  |  |  |
| D17   | С       | 6'-0" X 6'-4" X 1-3/4"  | WD       | WD    | -      | PASSAGE           | NO    | NEW INTERIOR SLIDING    |                   | •                                    | CEILING MOUNTED     | SMOKE ALARN | Л                |  |  |  |
| D18   | В       | 2'-4" X 6'-8" X 1-3/4"  | WD       | WD    | 20 MIN | LOCKSET           | NO    | NEW INTERIOR            |                   |                                      |                     |             |                  |  |  |  |
| D19   | С       | 5'-0" X 6'-8" X 1-3/4"  | WD       | WD    | -      | PASSAGE           | NO    | NEW INTERIOR SLIDING    |                   |                                      |                     |             |                  |  |  |  |