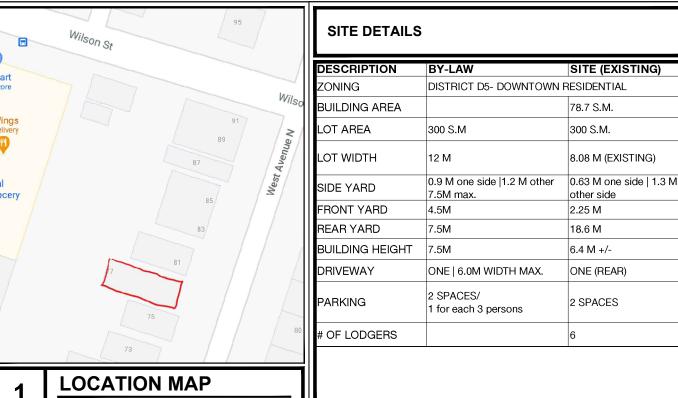

**ZONING:** "D5" (Downtown Residential) district

**PROPOSAL:** To permit the establishment of a lodging house for a maximum of six

(6) persons within the existing building, notwithstanding that;

- 1. A minimum building height of approximately 6.4m shall be permitted to be maintained for the exiting building instead of the minimum 7.5m building height required.
- 2. A minimum lot width of 8.0m shall be permitted instead of the minimum 12.0m lot width required for a lodging house.
- 3. A minimum lot area of 290.0m² shall be permitted instead of the minimum 300.0m² lot area required for a lodging house.
- 4. No onsite manoeuvring shall be permitted for the two parking spaces provided at the rear of the lot instead of the minimum 6.0m wide manoeuvring aisle width required.
- 5. A minimum parking space length of 5.7m shall be permitted instead of the minimum 5.8m parking space size required.
- 6. No barrier free parking space shall be permitted instead of the minimum one barrier free parking space required.
- 7. No planting strip shall be required along the street line instead of the minimum 3.0m wide planting strip required.

# **WEST AVENUE LODGING HOME**

77 WEST AVE. N. HAMILTON, ON.

SITE PLAN

SCALE: 1/8"=1'-0"

|      |                            | ntario Building Code Data<br>11 – Renovation of Existing                                                                                                                                                                                                                                                                                                                                                                                                                                                                                                                                                                                                                                                                                                                                                                                                                                                                                                                                                                                                                                                                                                                                                                                                                                                                                                                                                                                                                                                                                                                                                                                                                                                                                                                                                                                                                                                                                                                                                                                                                                                                      |            |                  | Building Code<br>Reference |
|------|----------------------------|-------------------------------------------------------------------------------------------------------------------------------------------------------------------------------------------------------------------------------------------------------------------------------------------------------------------------------------------------------------------------------------------------------------------------------------------------------------------------------------------------------------------------------------------------------------------------------------------------------------------------------------------------------------------------------------------------------------------------------------------------------------------------------------------------------------------------------------------------------------------------------------------------------------------------------------------------------------------------------------------------------------------------------------------------------------------------------------------------------------------------------------------------------------------------------------------------------------------------------------------------------------------------------------------------------------------------------------------------------------------------------------------------------------------------------------------------------------------------------------------------------------------------------------------------------------------------------------------------------------------------------------------------------------------------------------------------------------------------------------------------------------------------------------------------------------------------------------------------------------------------------------------------------------------------------------------------------------------------------------------------------------------------------------------------------------------------------------------------------------------------------|------------|------------------|----------------------------|
| 11.1 | Existing Building          | Describe Existing Use:                                                                                                                                                                                                                                                                                                                                                                                                                                                                                                                                                                                                                                                                                                                                                                                                                                                                                                                                                                                                                                                                                                                                                                                                                                                                                                                                                                                                                                                                                                                                                                                                                                                                                                                                                                                                                                                                                                                                                                                                                                                                                                        |            | ly Dwelling Unit | 11.2.1                     |
| 11.1 | classification:            | Construction Index:                                                                                                                                                                                                                                                                                                                                                                                                                                                                                                                                                                                                                                                                                                                                                                                                                                                                                                                                                                                                                                                                                                                                                                                                                                                                                                                                                                                                                                                                                                                                                                                                                                                                                                                                                                                                                                                                                                                                                                                                                                                                                                           | 2          | ly Dwelling Onit | T 11.2.1.1A                |
|      |                            | Hazard Index:                                                                                                                                                                                                                                                                                                                                                                                                                                                                                                                                                                                                                                                                                                                                                                                                                                                                                                                                                                                                                                                                                                                                                                                                                                                                                                                                                                                                                                                                                                                                                                                                                                                                                                                                                                                                                                                                                                                                                                                                                                                                                                                 | 3          |                  | T 11.2.1.1A                |
|      |                            |                                                                                                                                                                                                                                                                                                                                                                                                                                                                                                                                                                                                                                                                                                                                                                                                                                                                                                                                                                                                                                                                                                                                                                                                                                                                                                                                                                                                                                                                                                                                                                                                                                                                                                                                                                                                                                                                                                                                                                                                                                                                                                                               | <u> </u>   |                  |                            |
|      |                            | Importance Category:  Not Applicable (no change of major | occupancy) |                  | 4.2.1.(3) & 5.2.2.1.(2)    |
| 11.2 | Alteration to Existing     |                                                                                                                                                                                                                                                                                                                                                                                                                                                                                                                                                                                                                                                                                                                                                                                                                                                                                                                                                                                                                                                                                                                                                                                                                                                                                                                                                                                                                                                                                                                                                                                                                                                                                                                                                                                                                                                                                                                                                                                                                                                                                                                               |            | -                | 11.3.3.1                   |
|      | Building is:               | Extensive Renovation                                                                                                                                                                                                                                                                                                                                                                                                                                                                                                                                                                                                                                                                                                                                                                                                                                                                                                                                                                                                                                                                                                                                                                                                                                                                                                                                                                                                                                                                                                                                                                                                                                                                                                                                                                                                                                                                                                                                                                                                                                                                                                          |            |                  | 11.3.3.2                   |
| 11.3 | Reduction in               | Structural:                                                                                                                                                                                                                                                                                                                                                                                                                                                                                                                                                                                                                                                                                                                                                                                                                                                                                                                                                                                                                                                                                                                                                                                                                                                                                                                                                                                                                                                                                                                                                                                                                                                                                                                                                                                                                                                                                                                                                                                                                                                                                                                   | —<br>No    | Yes              | 11.4.2.1                   |
|      | Performance Level:         | By Increase in occupant load:                                                                                                                                                                                                                                                                                                                                                                                                                                                                                                                                                                                                                                                                                                                                                                                                                                                                                                                                                                                                                                                                                                                                                                                                                                                                                                                                                                                                                                                                                                                                                                                                                                                                                                                                                                                                                                                                                                                                                                                                                                                                                                 | No         | Yes              | 11.4.2.2                   |
|      |                            | By change of major occupancy:                                                                                                                                                                                                                                                                                                                                                                                                                                                                                                                                                                                                                                                                                                                                                                                                                                                                                                                                                                                                                                                                                                                                                                                                                                                                                                                                                                                                                                                                                                                                                                                                                                                                                                                                                                                                                                                                                                                                                                                                                                                                                                 | No         | Yes              | 11.4.2.3                   |
|      |                            | Plumbing:                                                                                                                                                                                                                                                                                                                                                                                                                                                                                                                                                                                                                                                                                                                                                                                                                                                                                                                                                                                                                                                                                                                                                                                                                                                                                                                                                                                                                                                                                                                                                                                                                                                                                                                                                                                                                                                                                                                                                                                                                                                                                                                     | No         | Yes              | 11.4.2.4                   |
|      |                            | Sewage-system:                                                                                                                                                                                                                                                                                                                                                                                                                                                                                                                                                                                                                                                                                                                                                                                                                                                                                                                                                                                                                                                                                                                                                                                                                                                                                                                                                                                                                                                                                                                                                                                                                                                                                                                                                                                                                                                                                                                                                                                                                                                                                                                | No         | Yes              | 11.4.2.5                   |
|      |                            | Extension of Building                                                                                                                                                                                                                                                                                                                                                                                                                                                                                                                                                                                                                                                                                                                                                                                                                                                                                                                                                                                                                                                                                                                                                                                                                                                                                                                                                                                                                                                                                                                                                                                                                                                                                                                                                                                                                                                                                                                                                                                                                                                                                                         | No         | Yes              | 11.4.2.6                   |
| 11.4 | Compensating Construction: | Structural:                                                                                                                                                                                                                                                                                                                                                                                                                                                                                                                                                                                                                                                                                                                                                                                                                                                                                                                                                                                                                                                                                                                                                                                                                                                                                                                                                                                                                                                                                                                                                                                                                                                                                                                                                                                                                                                                                                                                                                                                                                                                                                                   | <br>No     | Yes (explain)    | 11.4.3                     |
|      |                            |                                                                                                                                                                                                                                                                                                                                                                                                                                                                                                                                                                                                                                                                                                                                                                                                                                                                                                                                                                                                                                                                                                                                                                                                                                                                                                                                                                                                                                                                                                                                                                                                                                                                                                                                                                                                                                                                                                                                                                                                                                                                                                                               |            |                  | 11.4.3.2                   |
|      |                            | Increase in occupant load:                                                                                                                                                                                                                                                                                                                                                                                                                                                                                                                                                                                                                                                                                                                                                                                                                                                                                                                                                                                                                                                                                                                                                                                                                                                                                                                                                                                                                                                                                                                                                                                                                                                                                                                                                                                                                                                                                                                                                                                                                                                                                                    | No         | Yes (explain)    | 11.4.3.3                   |
|      |                            |                                                                                                                                                                                                                                                                                                                                                                                                                                                                                                                                                                                                                                                                                                                                                                                                                                                                                                                                                                                                                                                                                                                                                                                                                                                                                                                                                                                                                                                                                                                                                                                                                                                                                                                                                                                                                                                                                                                                                                                                                                                                                                                               | Adding be  | drooms in basem  | ent                        |
|      |                            | Change of major occupancy:                                                                                                                                                                                                                                                                                                                                                                                                                                                                                                                                                                                                                                                                                                                                                                                                                                                                                                                                                                                                                                                                                                                                                                                                                                                                                                                                                                                                                                                                                                                                                                                                                                                                                                                                                                                                                                                                                                                                                                                                                                                                                                    | No         | Yes (explain)    | 11.4.3.4                   |
|      |                            | Plumbing:                                                                                                                                                                                                                                                                                                                                                                                                                                                                                                                                                                                                                                                                                                                                                                                                                                                                                                                                                                                                                                                                                                                                                                                                                                                                                                                                                                                                                                                                                                                                                                                                                                                                                                                                                                                                                                                                                                                                                                                                                                                                                                                     | No         | Yes (explain)    | 11.4.3.5                   |
|      |                            | Sewage system:                                                                                                                                                                                                                                                                                                                                                                                                                                                                                                                                                                                                                                                                                                                                                                                                                                                                                                                                                                                                                                                                                                                                                                                                                                                                                                                                                                                                                                                                                                                                                                                                                                                                                                                                                                                                                                                                                                                                                                                                                                                                                                                | No         | Yes (explain)    | 11.4.3.6                   |
| 11.5 | Compliance                 | <br>No                                                                                                                                                                                                                                                                                                                                                                                                                                                                                                                                                                                                                                                                                                                                                                                                                                                                                                                                                                                                                                                                                                                                                                                                                                                                                                                                                                                                                                                                                                                                                                                                                                                                                                                                                                                                                                                                                                                                                                                                                                                                                                                        |            |                  | 11.5.1                     |
|      | Alternatives<br>Proposed:  | Yes (give number[s])                                                                                                                                                                                                                                                                                                                                                                                                                                                                                                                                                                                                                                                                                                                                                                                                                                                                                                                                                                                                                                                                                                                                                                                                                                                                                                                                                                                                                                                                                                                                                                                                                                                                                                                                                                                                                                                                                                                                                                                                                                                                                                          | C107, C14  | 7                |                            |
|      |                            |                                                                                                                                                                                                                                                                                                                                                                                                                                                                                                                                                                                                                                                                                                                                                                                                                                                                                                                                                                                                                                                                                                                                                                                                                                                                                                                                                                                                                                                                                                                                                                                                                                                                                                                                                                                                                                                                                                                                                                                                                                                                                                                               |            |                  |                            |
| 2    | PART 1 SCALE: N.T.S        | 1 OBC MATRIX                                                                                                                                                                                                                                                                                                                                                                                                                                                                                                                                                                                                                                                                                                                                                                                                                                                                                                                                                                                                                                                                                                                                                                                                                                                                                                                                                                                                                                                                                                                                                                                                                                                                                                                                                                                                                                                                                                                                                                                                                                                                                                                  |            |                  |                            |