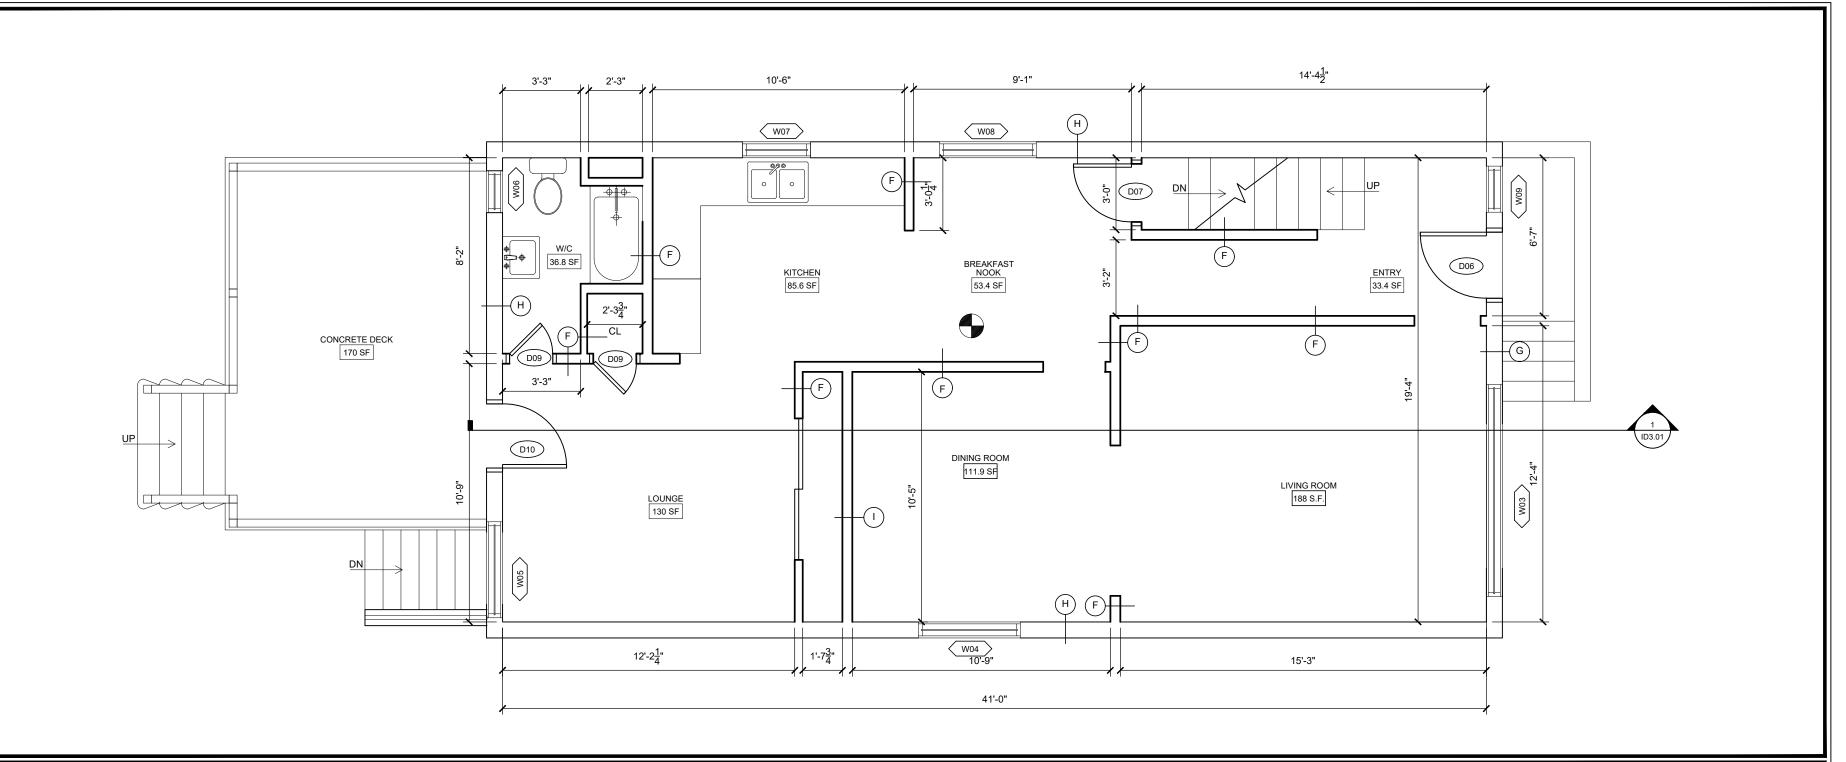

## **EXISTING GROUND FLOOR PLAN**

| DOO   | R SCH   | HEDULE                  |          |       |        |                   |       |                         | WINDOV            | WINDOW SCHEDULE                      |                     |             |                  |  |  |  |
|-------|---------|-------------------------|----------|-------|--------|-------------------|-------|-------------------------|-------------------|--------------------------------------|---------------------|-------------|------------------|--|--|--|
| СОММО | N SPACE | ES AND UTILITY          |          |       |        |                   |       |                         | CODE              | TYPE                                 | WINDOW SIZE (W x H) | MATERIAL    | REMARKS          |  |  |  |
| CODE  | TYPE    | DOOR SIZE (W x H x T)   | MATERIAL | FRAME | F.R.R. | HARDWARE          | GLASS | REMARKS                 | W03               | EX.                                  | 106"X 57"           | VINYL       | EXISTING         |  |  |  |
| D01   | D       | 5'-0" X 6'-8" X 1-5/8"  | WD       | WD    | -      | PASSAGE           | NO    | EXIST. INTERIOR DOUBLE  | W04               | EX.                                  | 51" X 56"           | VINYL       | EXISTING         |  |  |  |
| D02   | В       | 2'-10" X 6'-8" X 1-3/4" | WD       | WD    | _      | PASSAGE           | NO    | EXIST. INTERIOR         | W05               | EX.                                  | 48" X 48"           | VINYL       | EXISTING         |  |  |  |
|       |         |                         |          | +     |        |                   | 1     |                         | W06               | EX.                                  | 21" X 14"           | VINYL       | EXISTING         |  |  |  |
| D03   | В       | 2'-4" X 6'-8" X 1-3/4"  | WD       | WD    | -      | PASSAGE           | NO    | EXIST. INTERIOR         | W07               | EX.                                  | 34" X 31"           | VINYL       | EXISTING         |  |  |  |
| D04   | В       | 2'-4" X 6'-6" X 1-5/8"  | WD       | WD    | -      | PASSAGE           | NO    | EXIST. INTERIOR         | W08               | EX.                                  | 48" X 44"           | VINYL       | EXISTING         |  |  |  |
| D05   | Α       | 2'-10" X 6'-6" X 1-5/8" | H-M      | WD    | -      | KEYED<br>ENTRANCE | YES   | EXIST. EXTERIOR         | W09               | EX.                                  | 23" X 15"           | VINYL       | EXISTING         |  |  |  |
| D06   | В       | 2'-10" X 6'-8" X 1-3/4" | H-M      | WD    | -      | KEYED<br>ENTRANCE | NO    | EXIST. EXTERIOR         | WINDOW SO ET %    |                                      |                     |             |                  |  |  |  |
| D07   | В       | 2'-6" X 6'-8" X 1-3/4"  | WD       | WD    | -      | PASSAGE           | NO    | EXIST. INTERIOR         | WINDOV            | WINDOW SQ.FT.%                       |                     |             |                  |  |  |  |
| D08   | С       | 5'-8" X 6'-8" X 1-3/4"  | WD       | WD    | -      | PASSAGE           | NO    | EXIST. INTERIOR SLIDING | GROUND LEVEL ROOM |                                      |                     |             |                  |  |  |  |
| D09   | В       | 1'-8" X 6'-8" X 1-3/4"  | WD       | WD    | -      | PASSAGE           | NO    | EXIST. INTERIOR         |                   |                                      | OBC REQ.            |             | OBC REQ. PART II |  |  |  |
| D10   | В       | 2'-8" X 6'-8" X 1-3/4"  | H-M      | WD    | -      | KEYED<br>ENTRANCE | YES   | EXIST. EXTERIOR         | LIVING ROOM       | 1                                    | 10%                 |             | 5%               |  |  |  |
| D11   | В       | 1'-2" X 6'-8" X 1-3/4"  | WD       | WD    | -      | PASSAGE           | NO    | EXIST. INTERIOR         | DINING ROOM       |                                      |                     |             | 5%               |  |  |  |
| D12   | В       | 2'-6" X 6'-8" X 1-3/4"  | WD       | WD    | 20 MIN | LOCKSET           | NO    | EXIST. INTERIOR         |                   | BREAKFAST NOOK & KITCHEN COMBINATION |                     |             | 5%               |  |  |  |
| D13   | В       | 2'-6" X 6'-8" X 1-3/4"  | WD       | WD    | -      | PASSAGE           | NO    | EXIST. INTERIOR         | LOUNGE 10%        |                                      | 5%                  |             |                  |  |  |  |
| D14   | В       | 2'-0" X 6'-8" X 1-3/4"  | WD       | WD    | -      | PASSAGE           | NO    | EXIST. INTERIOR         | LIFE SA           | FETY LEGEN                           | ND                  |             |                  |  |  |  |
| D15   | В       | 2'-6" X 6'-6" X 1-3/4"  | WD       | WD    | 20 MIN | LOCKSET           | NO    | NEW INTERIOR            |                   |                                      |                     |             |                  |  |  |  |
| D16   | С       | 5'-0" X 6'-4" X 1-3/4"  | WD       | WD    | -      | PASSAGE           | NO    | NEW INTERIOR SLIDING    | SYMBOL            |                                      | DESCRIPTION         |             |                  |  |  |  |
| D17   | С       | 6'-0" X 6'-4" X 1-3/4"  | WD       | WD    | -      | PASSAGE           | NO    | NEW INTERIOR SLIDING    |                   | •                                    | CEILING MOUNTED     | SMOKE ALARN | Л                |  |  |  |
| D18   | В       | 2'-4" X 6'-8" X 1-3/4"  | WD       | WD    | 20 MIN | LOCKSET           | NO    | NEW INTERIOR            |                   |                                      |                     |             |                  |  |  |  |
| D19   | С       | 5'-0" X 6'-8" X 1-3/4"  | WD       | WD    | -      | PASSAGE           | NO    | NEW INTERIOR SLIDING    |                   |                                      |                     |             |                  |  |  |  |