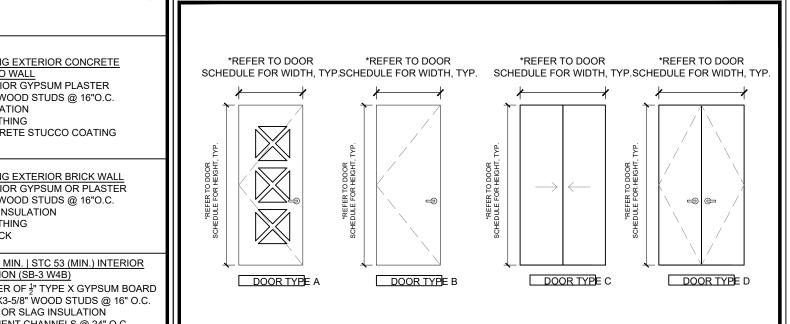

## **EXISTING GROUND FLOOR PLAN**

| DOO   | R SCH   | HEDULE                  |          |       |        |                   |       |                         | WINDOV            | WINDOW SCHEDULE                      |                     |             |                  |  |  |  |
|-------|---------|-------------------------|----------|-------|--------|-------------------|-------|-------------------------|-------------------|--------------------------------------|---------------------|-------------|------------------|--|--|--|
| СОММО | N SPACE | ES AND UTILITY          |          |       |        |                   |       |                         | CODE              | TYPE                                 | WINDOW SIZE (W x H) | MATERIAL    | REMARKS          |  |  |  |
| CODE  | TYPE    | DOOR SIZE (W x H x T)   | MATERIAL | FRAME | F.R.R. | HARDWARE          | GLASS | REMARKS                 | W03               | EX.                                  | 106"X 57"           | VINYL       | EXISTING         |  |  |  |
| D01   | D       | 5'-0" X 6'-8" X 1-5/8"  | WD       | WD    | -      | PASSAGE           | NO    | EXIST. INTERIOR DOUBLE  | W04               | EX.                                  | 51" X 56"           | VINYL       | EXISTING         |  |  |  |
| D02   | В       | 2'-10" X 6'-8" X 1-3/4" | WD       | WD    | _      | PASSAGE           | NO    | EXIST. INTERIOR         | W05               | EX.                                  | 48" X 48"           | VINYL       | EXISTING         |  |  |  |
|       |         |                         |          | +     |        |                   | 1     |                         | W06               | EX.                                  | 21" X 14"           | VINYL       | EXISTING         |  |  |  |
| D03   | В       | 2'-4" X 6'-8" X 1-3/4"  | WD       | WD    | -      | PASSAGE           | NO    | EXIST. INTERIOR         | W07               | EX.                                  | 34" X 31"           | VINYL       | EXISTING         |  |  |  |
| D04   | В       | 2'-4" X 6'-6" X 1-5/8"  | WD       | WD    | -      | PASSAGE           | NO    | EXIST. INTERIOR         | W08               | EX.                                  | 48" X 44"           | VINYL       | EXISTING         |  |  |  |
| D05   | Α       | 2'-10" X 6'-6" X 1-5/8" | H-M      | WD    | -      | KEYED<br>ENTRANCE | YES   | EXIST. EXTERIOR         | W09               | EX.                                  | 23" X 15"           | VINYL       | EXISTING         |  |  |  |
| D06   | В       | 2'-10" X 6'-8" X 1-3/4" | H-M      | WD    | -      | KEYED<br>ENTRANCE | NO    | EXIST. EXTERIOR         | WINDOW SO ET %    |                                      |                     |             |                  |  |  |  |
| D07   | В       | 2'-6" X 6'-8" X 1-3/4"  | WD       | WD    | -      | PASSAGE           | NO    | EXIST. INTERIOR         | WINDOV            | WINDOW SQ.FT.%                       |                     |             |                  |  |  |  |
| D08   | С       | 5'-8" X 6'-8" X 1-3/4"  | WD       | WD    | -      | PASSAGE           | NO    | EXIST. INTERIOR SLIDING | GROUND LEVEL ROOM |                                      |                     |             |                  |  |  |  |
| D09   | В       | 1'-8" X 6'-8" X 1-3/4"  | WD       | WD    | -      | PASSAGE           | NO    | EXIST. INTERIOR         |                   |                                      | OBC REQ.            |             | OBC REQ. PART II |  |  |  |
| D10   | В       | 2'-8" X 6'-8" X 1-3/4"  | H-M      | WD    | -      | KEYED<br>ENTRANCE | YES   | EXIST. EXTERIOR         | LIVING ROOM       | 1                                    | 10%                 |             | 5%               |  |  |  |
| D11   | В       | 1'-2" X 6'-8" X 1-3/4"  | WD       | WD    | -      | PASSAGE           | NO    | EXIST. INTERIOR         | DINING ROOM       |                                      |                     |             | 5%               |  |  |  |
| D12   | В       | 2'-6" X 6'-8" X 1-3/4"  | WD       | WD    | 20 MIN | LOCKSET           | NO    | EXIST. INTERIOR         |                   | BREAKFAST NOOK & KITCHEN COMBINATION |                     |             | 5%               |  |  |  |
| D13   | В       | 2'-6" X 6'-8" X 1-3/4"  | WD       | WD    | -      | PASSAGE           | NO    | EXIST. INTERIOR         | LOUNGE 10%        |                                      | 5%                  |             |                  |  |  |  |
| D14   | В       | 2'-0" X 6'-8" X 1-3/4"  | WD       | WD    | -      | PASSAGE           | NO    | EXIST. INTERIOR         | LIFE SA           | FETY LEGEN                           | ND                  |             |                  |  |  |  |
| D15   | В       | 2'-6" X 6'-6" X 1-3/4"  | WD       | WD    | 20 MIN | LOCKSET           | NO    | NEW INTERIOR            |                   |                                      |                     |             |                  |  |  |  |
| D16   | С       | 5'-0" X 6'-4" X 1-3/4"  | WD       | WD    | -      | PASSAGE           | NO    | NEW INTERIOR SLIDING    | SYMBOL            |                                      | DESCRIPTION         |             |                  |  |  |  |
| D17   | С       | 6'-0" X 6'-4" X 1-3/4"  | WD       | WD    | -      | PASSAGE           | NO    | NEW INTERIOR SLIDING    |                   | •                                    | CEILING MOUNTED     | SMOKE ALARN | Л                |  |  |  |
| D18   | В       | 2'-4" X 6'-8" X 1-3/4"  | WD       | WD    | 20 MIN | LOCKSET           | NO    | NEW INTERIOR            |                   |                                      |                     |             |                  |  |  |  |
| D19   | С       | 5'-0" X 6'-8" X 1-3/4"  | WD       | WD    | -      | PASSAGE           | NO    | NEW INTERIOR SLIDING    |                   |                                      |                     |             |                  |  |  |  |