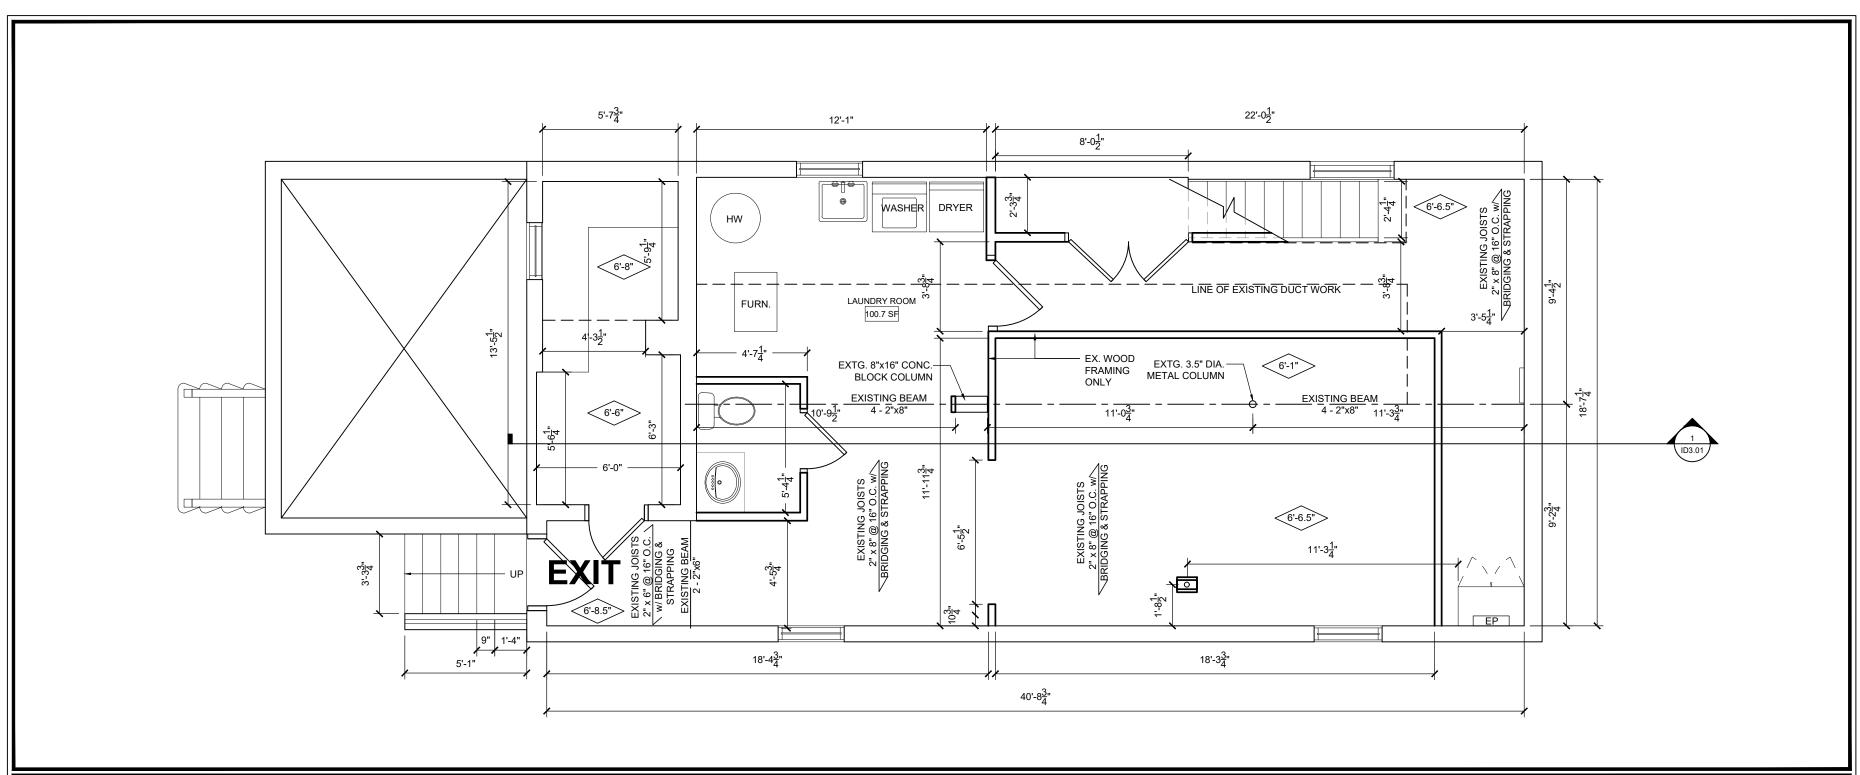

**DRAWING LIST** 

TITLE

COVER PAGE, KEY PLAN

CROSS SECTION

EXISTING BASEMENT PLAN

EXISTING GROUND FLOOR PLAN

PROPOSED GROUND FLOOR PLAN

BASEMENT REFLECTED CEILING PLAN

## **COVER SHEET**

| SCALE AS I  | NOTED      | 12/01/2020 |
|-------------|------------|------------|
| DRAWN<br>SC | CHECKED SC | SHEET#     |
| PROJ#       | •          | ID0 01     |

20-221

**EXISTING BASEMENT PLAN** 

## **EXISTING BASEMENT PLAN**

| SCALE<br>AS N | OTED                 | 12/01/2020 |
|---------------|----------------------|------------|
| DRAWN<br>SC   | CHECKED<br><b>SC</b> | SHEET#     |
|               |                      |            |