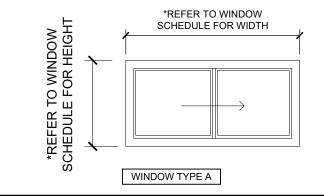

## **EXISTING GROUND FLOOR PLAN**

| DOO   | R SCH   | HEDULE                  |          |       |        |                   |       |                         | WINDOV            | WINDOW SCHEDULE                      |                     |             |                  |  |  |  |
|-------|---------|-------------------------|----------|-------|--------|-------------------|-------|-------------------------|-------------------|--------------------------------------|---------------------|-------------|------------------|--|--|--|
| СОММО | N SPACE | ES AND UTILITY          |          |       |        |                   |       |                         | CODE              | TYPE                                 | WINDOW SIZE (W x H) | MATERIAL    | REMARKS          |  |  |  |
| CODE  | TYPE    | DOOR SIZE (W x H x T)   | MATERIAL | FRAME | F.R.R. | HARDWARE          | GLASS | REMARKS                 | W03               | EX.                                  | 106"X 57"           | VINYL       | EXISTING         |  |  |  |
| D01   | D       | 5'-0" X 6'-8" X 1-5/8"  | WD       | WD    | -      | PASSAGE           | NO    | EXIST. INTERIOR DOUBLE  | W04               | EX.                                  | 51" X 56"           | VINYL       | EXISTING         |  |  |  |
| D02   | В       | 2'-10" X 6'-8" X 1-3/4" | WD       | WD    | _      | PASSAGE           | NO    | EXIST. INTERIOR         | W05               | EX.                                  | 48" X 48"           | VINYL       | EXISTING         |  |  |  |
|       |         |                         |          | +     |        |                   | 1     |                         | W06               | EX.                                  | 21" X 14"           | VINYL       | EXISTING         |  |  |  |
| D03   | В       | 2'-4" X 6'-8" X 1-3/4"  | WD       | WD    | -      | PASSAGE           | NO    | EXIST. INTERIOR         | W07               | EX.                                  | 34" X 31"           | VINYL       | EXISTING         |  |  |  |
| D04   | В       | 2'-4" X 6'-6" X 1-5/8"  | WD       | WD    | -      | PASSAGE           | NO    | EXIST. INTERIOR         | W08               | EX.                                  | 48" X 44"           | VINYL       | EXISTING         |  |  |  |
| D05   | Α       | 2'-10" X 6'-6" X 1-5/8" | H-M      | WD    | -      | KEYED<br>ENTRANCE | YES   | EXIST. EXTERIOR         | W09               | EX.                                  | 23" X 15"           | VINYL       | EXISTING         |  |  |  |
| D06   | В       | 2'-10" X 6'-8" X 1-3/4" | H-M      | WD    | -      | KEYED<br>ENTRANCE | NO    | EXIST. EXTERIOR         | WINDOW SO ET %    |                                      |                     |             |                  |  |  |  |
| D07   | В       | 2'-6" X 6'-8" X 1-3/4"  | WD       | WD    | -      | PASSAGE           | NO    | EXIST. INTERIOR         | WINDOV            | WINDOW SQ.FT.%                       |                     |             |                  |  |  |  |
| D08   | С       | 5'-8" X 6'-8" X 1-3/4"  | WD       | WD    | -      | PASSAGE           | NO    | EXIST. INTERIOR SLIDING | GROUND LEVEL ROOM |                                      |                     |             |                  |  |  |  |
| D09   | В       | 1'-8" X 6'-8" X 1-3/4"  | WD       | WD    | -      | PASSAGE           | NO    | EXIST. INTERIOR         |                   |                                      | OBC REQ.            |             | OBC REQ. PART II |  |  |  |
| D10   | В       | 2'-8" X 6'-8" X 1-3/4"  | H-M      | WD    | -      | KEYED<br>ENTRANCE | YES   | EXIST. EXTERIOR         | LIVING ROOM       | 1                                    | 10%                 |             | 5%               |  |  |  |
| D11   | В       | 1'-2" X 6'-8" X 1-3/4"  | WD       | WD    | -      | PASSAGE           | NO    | EXIST. INTERIOR         | DINING ROOM       |                                      |                     |             | 5%               |  |  |  |
| D12   | В       | 2'-6" X 6'-8" X 1-3/4"  | WD       | WD    | 20 MIN | LOCKSET           | NO    | EXIST. INTERIOR         |                   | BREAKFAST NOOK & KITCHEN COMBINATION |                     |             | 5%               |  |  |  |
| D13   | В       | 2'-6" X 6'-8" X 1-3/4"  | WD       | WD    | -      | PASSAGE           | NO    | EXIST. INTERIOR         | LOUNGE 10%        |                                      | 5%                  |             |                  |  |  |  |
| D14   | В       | 2'-0" X 6'-8" X 1-3/4"  | WD       | WD    | -      | PASSAGE           | NO    | EXIST. INTERIOR         | LIFE SA           | FETY LEGEN                           | ND                  |             |                  |  |  |  |
| D15   | В       | 2'-6" X 6'-6" X 1-3/4"  | WD       | WD    | 20 MIN | LOCKSET           | NO    | NEW INTERIOR            |                   |                                      |                     |             |                  |  |  |  |
| D16   | С       | 5'-0" X 6'-4" X 1-3/4"  | WD       | WD    | -      | PASSAGE           | NO    | NEW INTERIOR SLIDING    | SYMBOL            |                                      | DESCRIPTION         |             |                  |  |  |  |
| D17   | С       | 6'-0" X 6'-4" X 1-3/4"  | WD       | WD    | -      | PASSAGE           | NO    | NEW INTERIOR SLIDING    |                   | •                                    | CEILING MOUNTED     | SMOKE ALARN | Л                |  |  |  |
| D18   | В       | 2'-4" X 6'-8" X 1-3/4"  | WD       | WD    | 20 MIN | LOCKSET           | NO    | NEW INTERIOR            |                   |                                      |                     |             |                  |  |  |  |
| D19   | С       | 5'-0" X 6'-8" X 1-3/4"  | WD       | WD    | -      | PASSAGE           | NO    | NEW INTERIOR SLIDING    |                   |                                      |                     |             |                  |  |  |  |