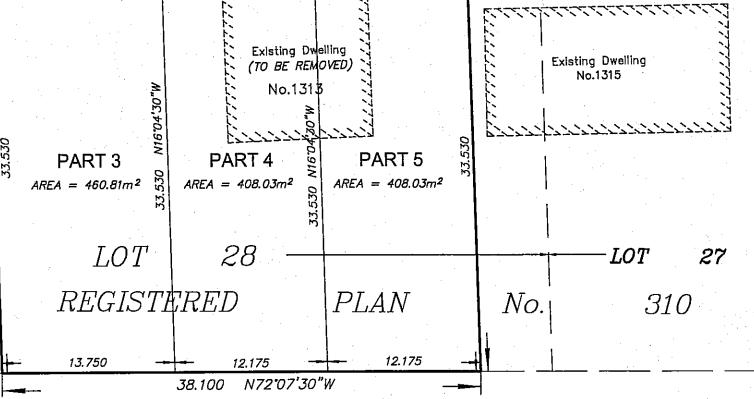

| APPLICANT(S):           | A.J. Clarke & Associates c/o M. Weekes on behalf of the owner Malatesta Brothers Construction                     |
|-------------------------|-------------------------------------------------------------------------------------------------------------------|
| PURPOSE OF APPLICATION: | To permit the conveyance of a parcel of land and to retain 2 parcels of land for residential purposes.            |
|                         | Severed lands: Part 2 on sketch<br>13.72m <sup>±</sup> x 38.10m <sup>±</sup> and an area of 522.47m <sup>2±</sup> |
|                         | Retained lands: Part 1 on sketch $13.72m^{\pm} \times 38.10m^{\pm}$ and an area of $522.47m^{2\pm}$               |
|                         | Retained lands: Parts 3-5 on sketch $38.10m^{\pm} \times 30.47m^{\pm}$ and an area of 1,136.23m <sup>2±</sup>     |
|                         | This application will be heard in conjunction with Severance Application SC/B-21:06                               |

### 2 LOCATION OF SUBJECT LAND Complete the applicable lines

| 2.1 Area Municipality | Lot    | Concession         | Former Township     |
|-----------------------|--------|--------------------|---------------------|
| Stoney Creek          |        |                    |                     |
|                       |        |                    |                     |
| Registered Plan N°.   | Lot(s) | Reference Plan N°. | Part(s)             |
| 310                   | 28     |                    |                     |
| Municipal Address     |        |                    | Assessment Roll N°. |
| 1313 Baseline Road    |        |                    |                     |