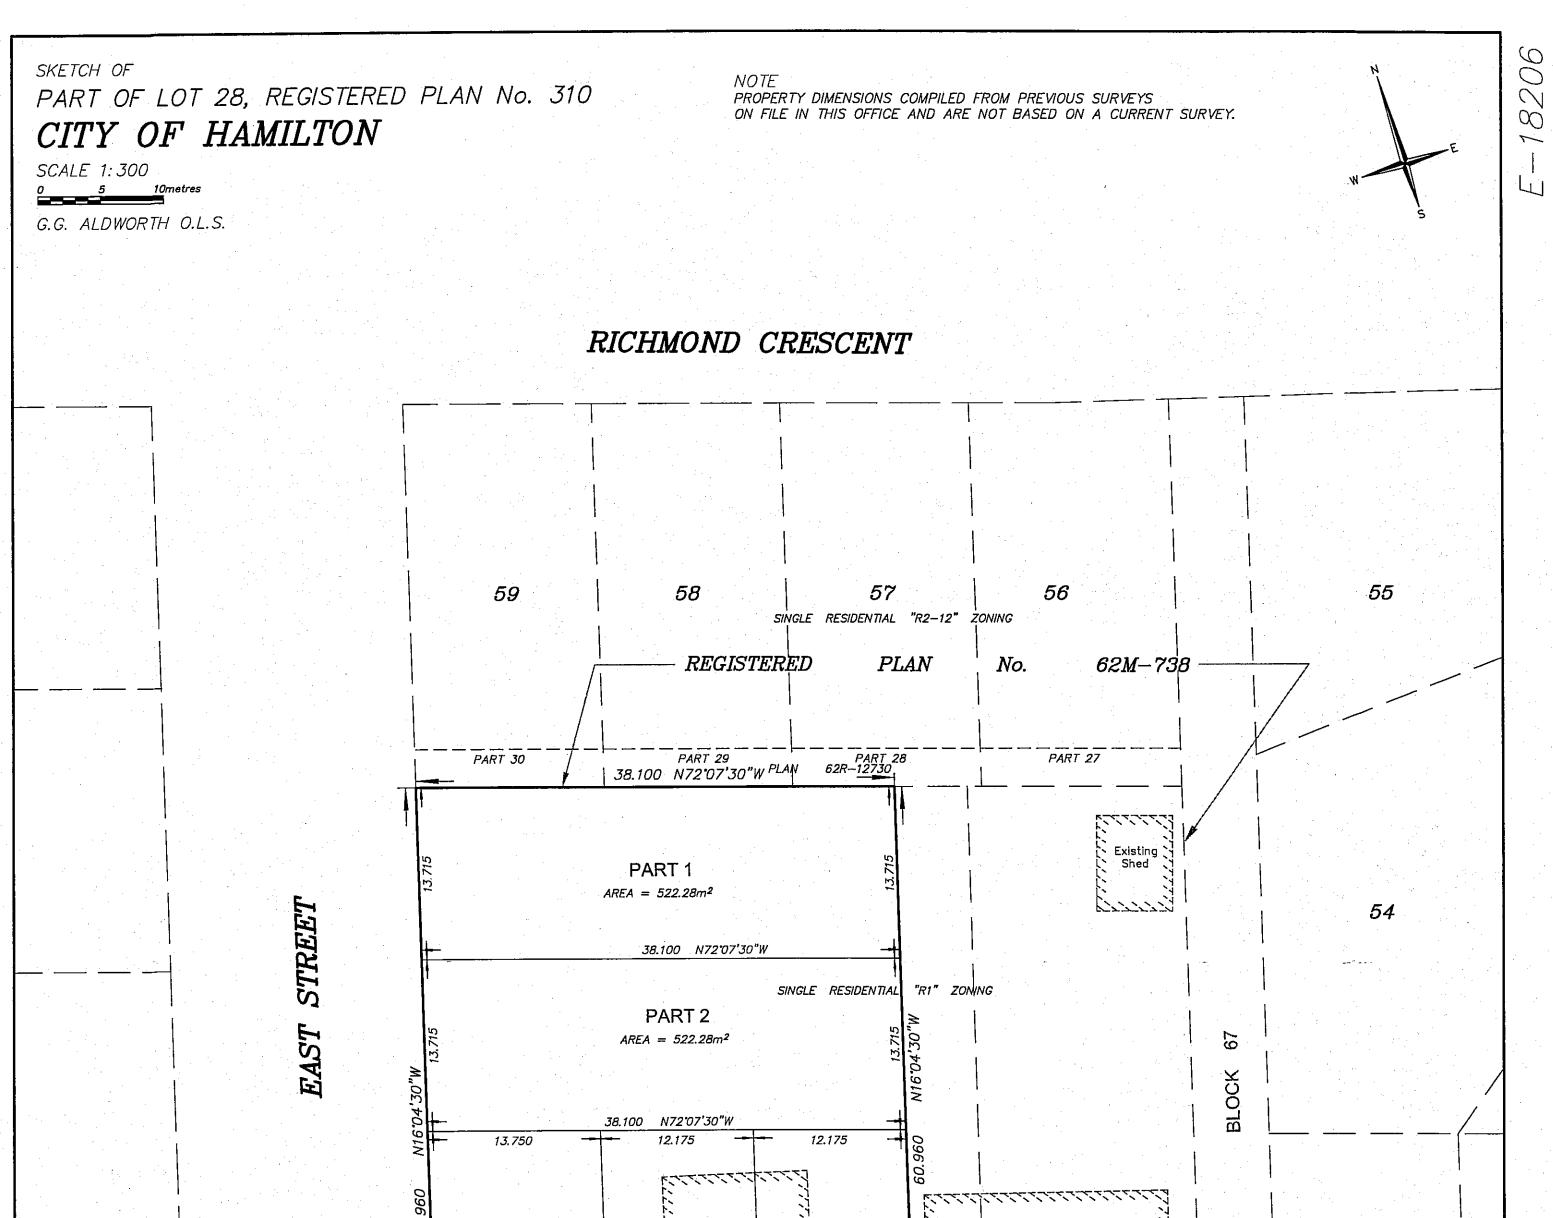

| APPLICANT(S):           | A.J. Clarke & Associates c/o M. Weekes on behalf of the owner Malatesta Brothers Construction                     |
|-------------------------|-------------------------------------------------------------------------------------------------------------------|
| PURPOSE OF APPLICATION: | To permit the conveyance of a parcel of land and to retain 2 parcels of land for residential purposes.            |
|                         | Severed lands: Part 2 on sketch<br>13.72m <sup>±</sup> x 38.10m <sup>±</sup> and an area of 522.47m <sup>2±</sup> |
|                         | Retained lands: Part 1 on sketch $13.72m^{\pm} \times 38.10m^{\pm}$ and an area of $522.47m^{2\pm}$               |
|                         | Retained lands: Parts 3-5 on sketch $38.10m^{\pm} \times 30.47m^{\pm}$ and an area of 1,136.23m <sup>2±</sup>     |
|                         | This application will be heard in conjunction with Severance Application SC/B-21:06                               |

### 2 LOCATION OF SUBJECT LAND Complete the applicable lines

| 2.1 Area Municipality | Lot    | Concession         | Former Township     |
|-----------------------|--------|--------------------|---------------------|
| Stoney Creek          |        |                    |                     |
|                       |        |                    |                     |
| Registered Plan N°.   | Lot(s) | Reference Plan N°. | Part(s)             |
| 310                   | 28     |                    |                     |
| Municipal Address     |        |                    | Assessment Roll N°. |
| 1313 Baseline Road    |        |                    |                     |