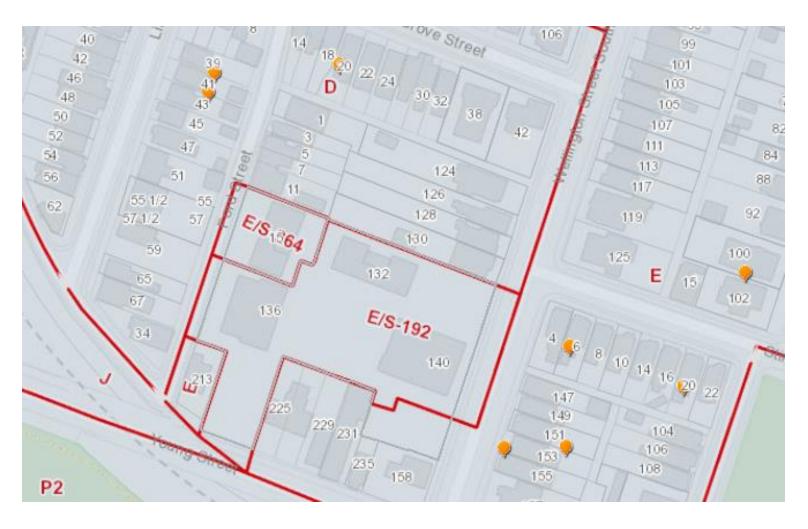

# 130 Wellington Street South Zoning By-Law Amendment

City of Hamilton Planning Committee
February 2, 2021



#### Site Location



# Community Aerial View



#### Site Context and Access



# Community Perspective



# Subject Property and Adjacent Lands



# Surrounding Land Uses





Existing Rental Buildings to South of Subject Property

Single Detached Dwellings to North of Subject Property

# Surrounding Land Uses



Single Detached Dwellings to East of Subject Property

#### Zoning By-Law Designations



# Survey/Site Plan



# Expanded View of Front Portion of Property



# Expanded View of Rear Portion of Property



# Transit Service and Infrastructure