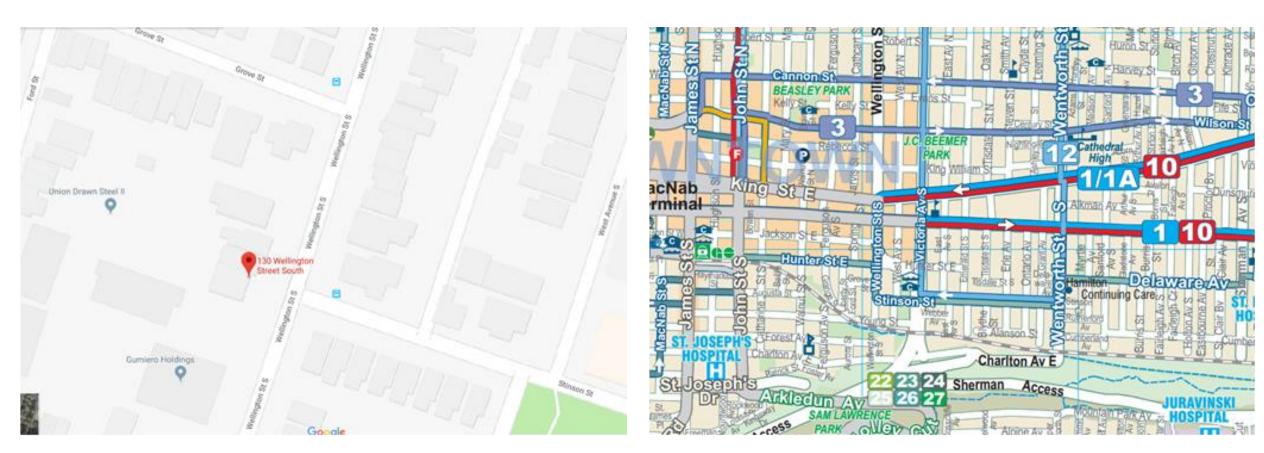

# 130 Wellington Street South Zoning By-Law Amendment

City of Hamilton Planning Committee
February 2, 2021



#### Site Location



# Community Aerial View



#### Site Context and Access



# Community Perspective



# Subject Property and Adjacent Lands



# Surrounding Land Uses





Existing Rental Buildings to South of Subject Property

Single Detached Dwellings to North of Subject Property

# Surrounding Land Uses



Single Detached Dwellings to East of Subject Property

#### Zoning By-Law Designations



# Survey/Site Plan



# Expanded View of Front Portion of Property



# Expanded View of Rear Portion of Property



# Transit Service and Infrastructure