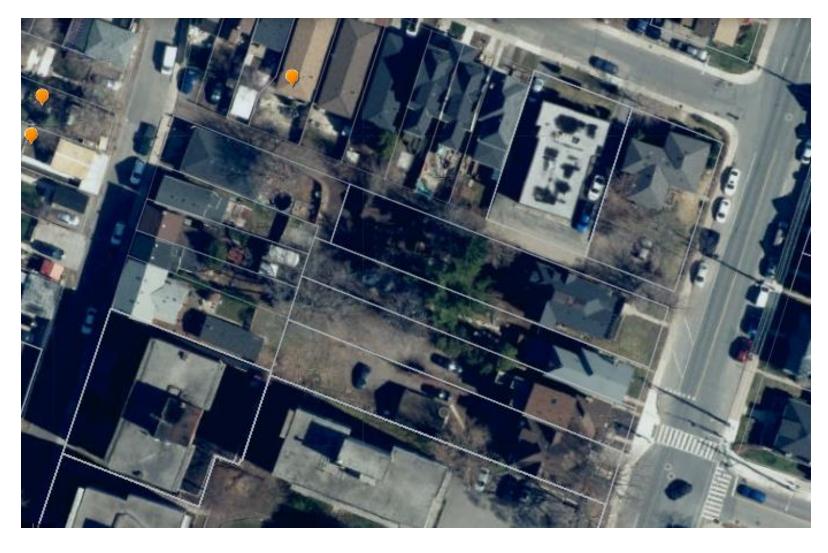

# 130 Wellington Street South Zoning By-Law Amendment

City of Hamilton Planning Committee
February 2, 2021



#### Site Location



# Community Aerial View



#### Site Context and Access



# Community Perspective



# Subject Property and Adjacent Lands



# Surrounding Land Uses





Existing Rental Buildings to South of Subject Property

Single Detached Dwellings to North of Subject Property

# Surrounding Land Uses



Single Detached Dwellings to East of Subject Property

#### Zoning By-Law Designations



# Survey/Site Plan



# Expanded View of Front Portion of Property



# Expanded View of Rear Portion of Property



# Transit Service and Infrastructure