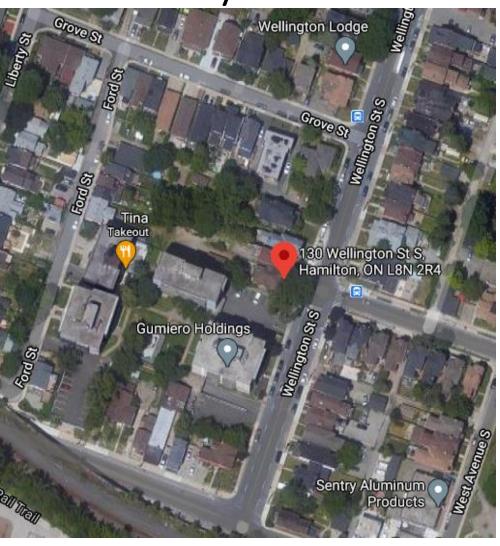

# 130 Wellington Street South Zoning By-Law Amendment

City of Hamilton Planning Committee
February 2, 2021



#### Site Location



# Community Aerial View



#### Site Context and Access



# Community Perspective



# Subject Property and Adjacent Lands



# Surrounding Land Uses





Existing Rental Buildings to South of Subject Property

Single Detached Dwellings to North of Subject Property

# Surrounding Land Uses



Single Detached Dwellings to East of Subject Property

#### Zoning By-Law Designations



# Survey/Site Plan



# Expanded View of Front Portion of Property



# Expanded View of Rear Portion of Property



# Transit Service and Infrastructure