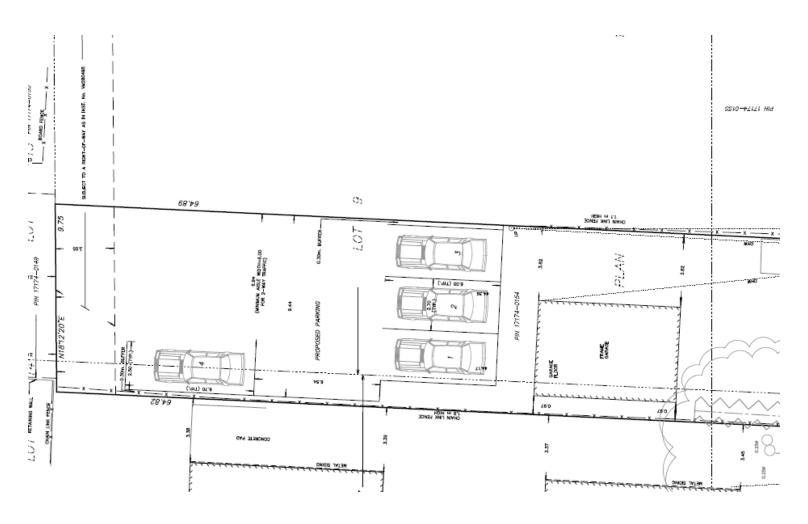

# 130 Wellington Street South Zoning By-Law Amendment

City of Hamilton Planning Committee
February 2, 2021



#### Site Location



# Community Aerial View



#### Site Context and Access



# Community Perspective



# Subject Property and Adjacent Lands



# Surrounding Land Uses





Existing Rental Buildings to South of Subject Property

Single Detached Dwellings to North of Subject Property

# Surrounding Land Uses



Single Detached Dwellings to East of Subject Property

#### Zoning By-Law Designations



# Survey/Site Plan



# Expanded View of Front Portion of Property



# Expanded View of Rear Portion of Property



# Transit Service and Infrastructure