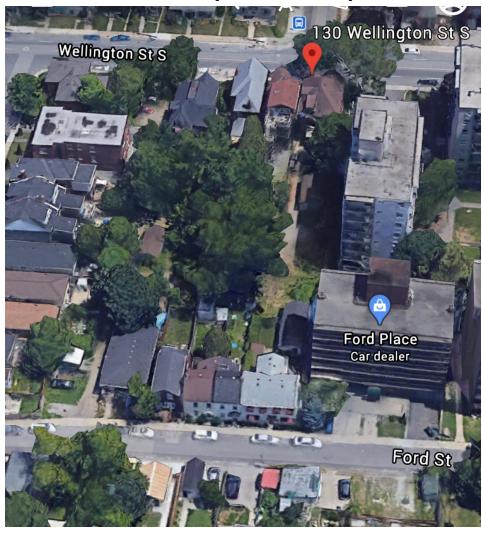

# Surrounding Land Uses

Existing Rental Buildings to South of Subject Property

Single Detached Dwellings to North of Subject Property

# Surrounding Land Uses

Single Detached Dwellings to East of Subject Property