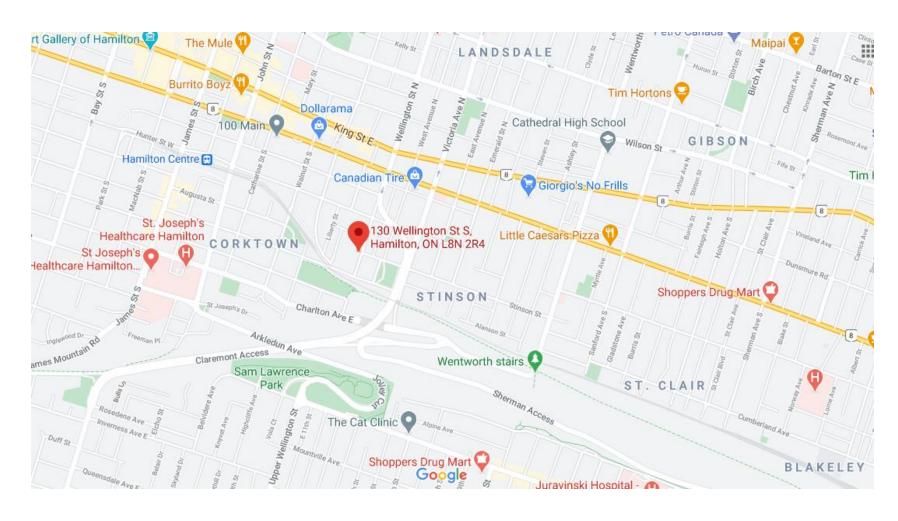

# 130 Wellington Street South Zoning By-Law Amendment

City of Hamilton Planning Committee
February 2, 2021



#### Site Location



# Community Aerial View



#### Site Context and Access



# Community Perspective



# Subject Property and Adjacent Lands



# Surrounding Land Uses





Existing Rental Buildings to South of Subject Property

Single Detached Dwellings to North of Subject Property

# Surrounding Land Uses



Single Detached Dwellings to East of Subject Property

#### Zoning By-Law Designations



# Survey/Site Plan



# Expanded View of Front Portion of Property



# Expanded View of Rear Portion of Property



# Transit Service and Infrastructure