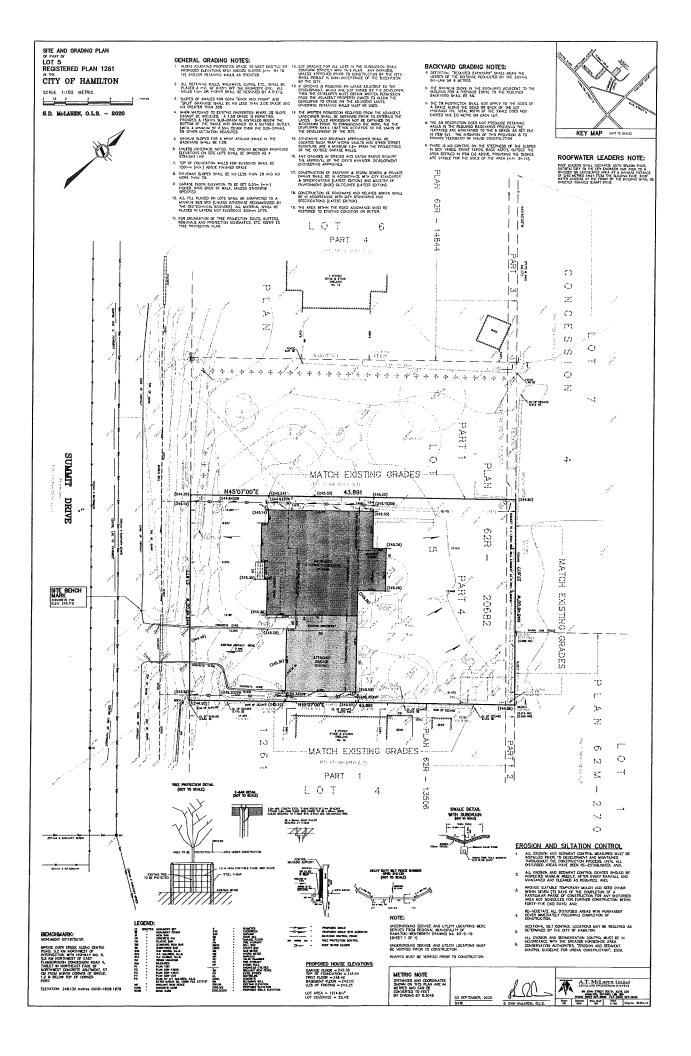

| APPLICATION NO. | FL/A-21:72                                                                                       |     |
|-----------------|--------------------------------------------------------------------------------------------------|-----|
| APPLICANTS:     | Owners J. & B. Pelletier                                                                         |     |
| SUBJECT PROPER  | : Municipal address 17 Summit, Flamboro                                                          | ugh |
| ZONING BY-LAW:  | Zoning By-law 90-145-Z, as Amended                                                               |     |
| ZONING:         | R1-14 district (Urban Residential Zone)                                                          |     |
| PROPOSAL:       | permit the construction of a new one storey a<br>isting single detached dwelling notwithstanding |     |

1. A maximum floor area of 195.0m<sup>2</sup> shall be provided instead of the maximum permitted floor area of 167.2m<sup>2</sup> for 1-storey dwellings.

#### NOTES:

i. Please be advised that a site plan has not been submitted. As such, a comprehensive zoning review could not be conducted at this time and further variances may be required if zoning compliance cannot be achieved. This variance has been written as requested by the applicant.