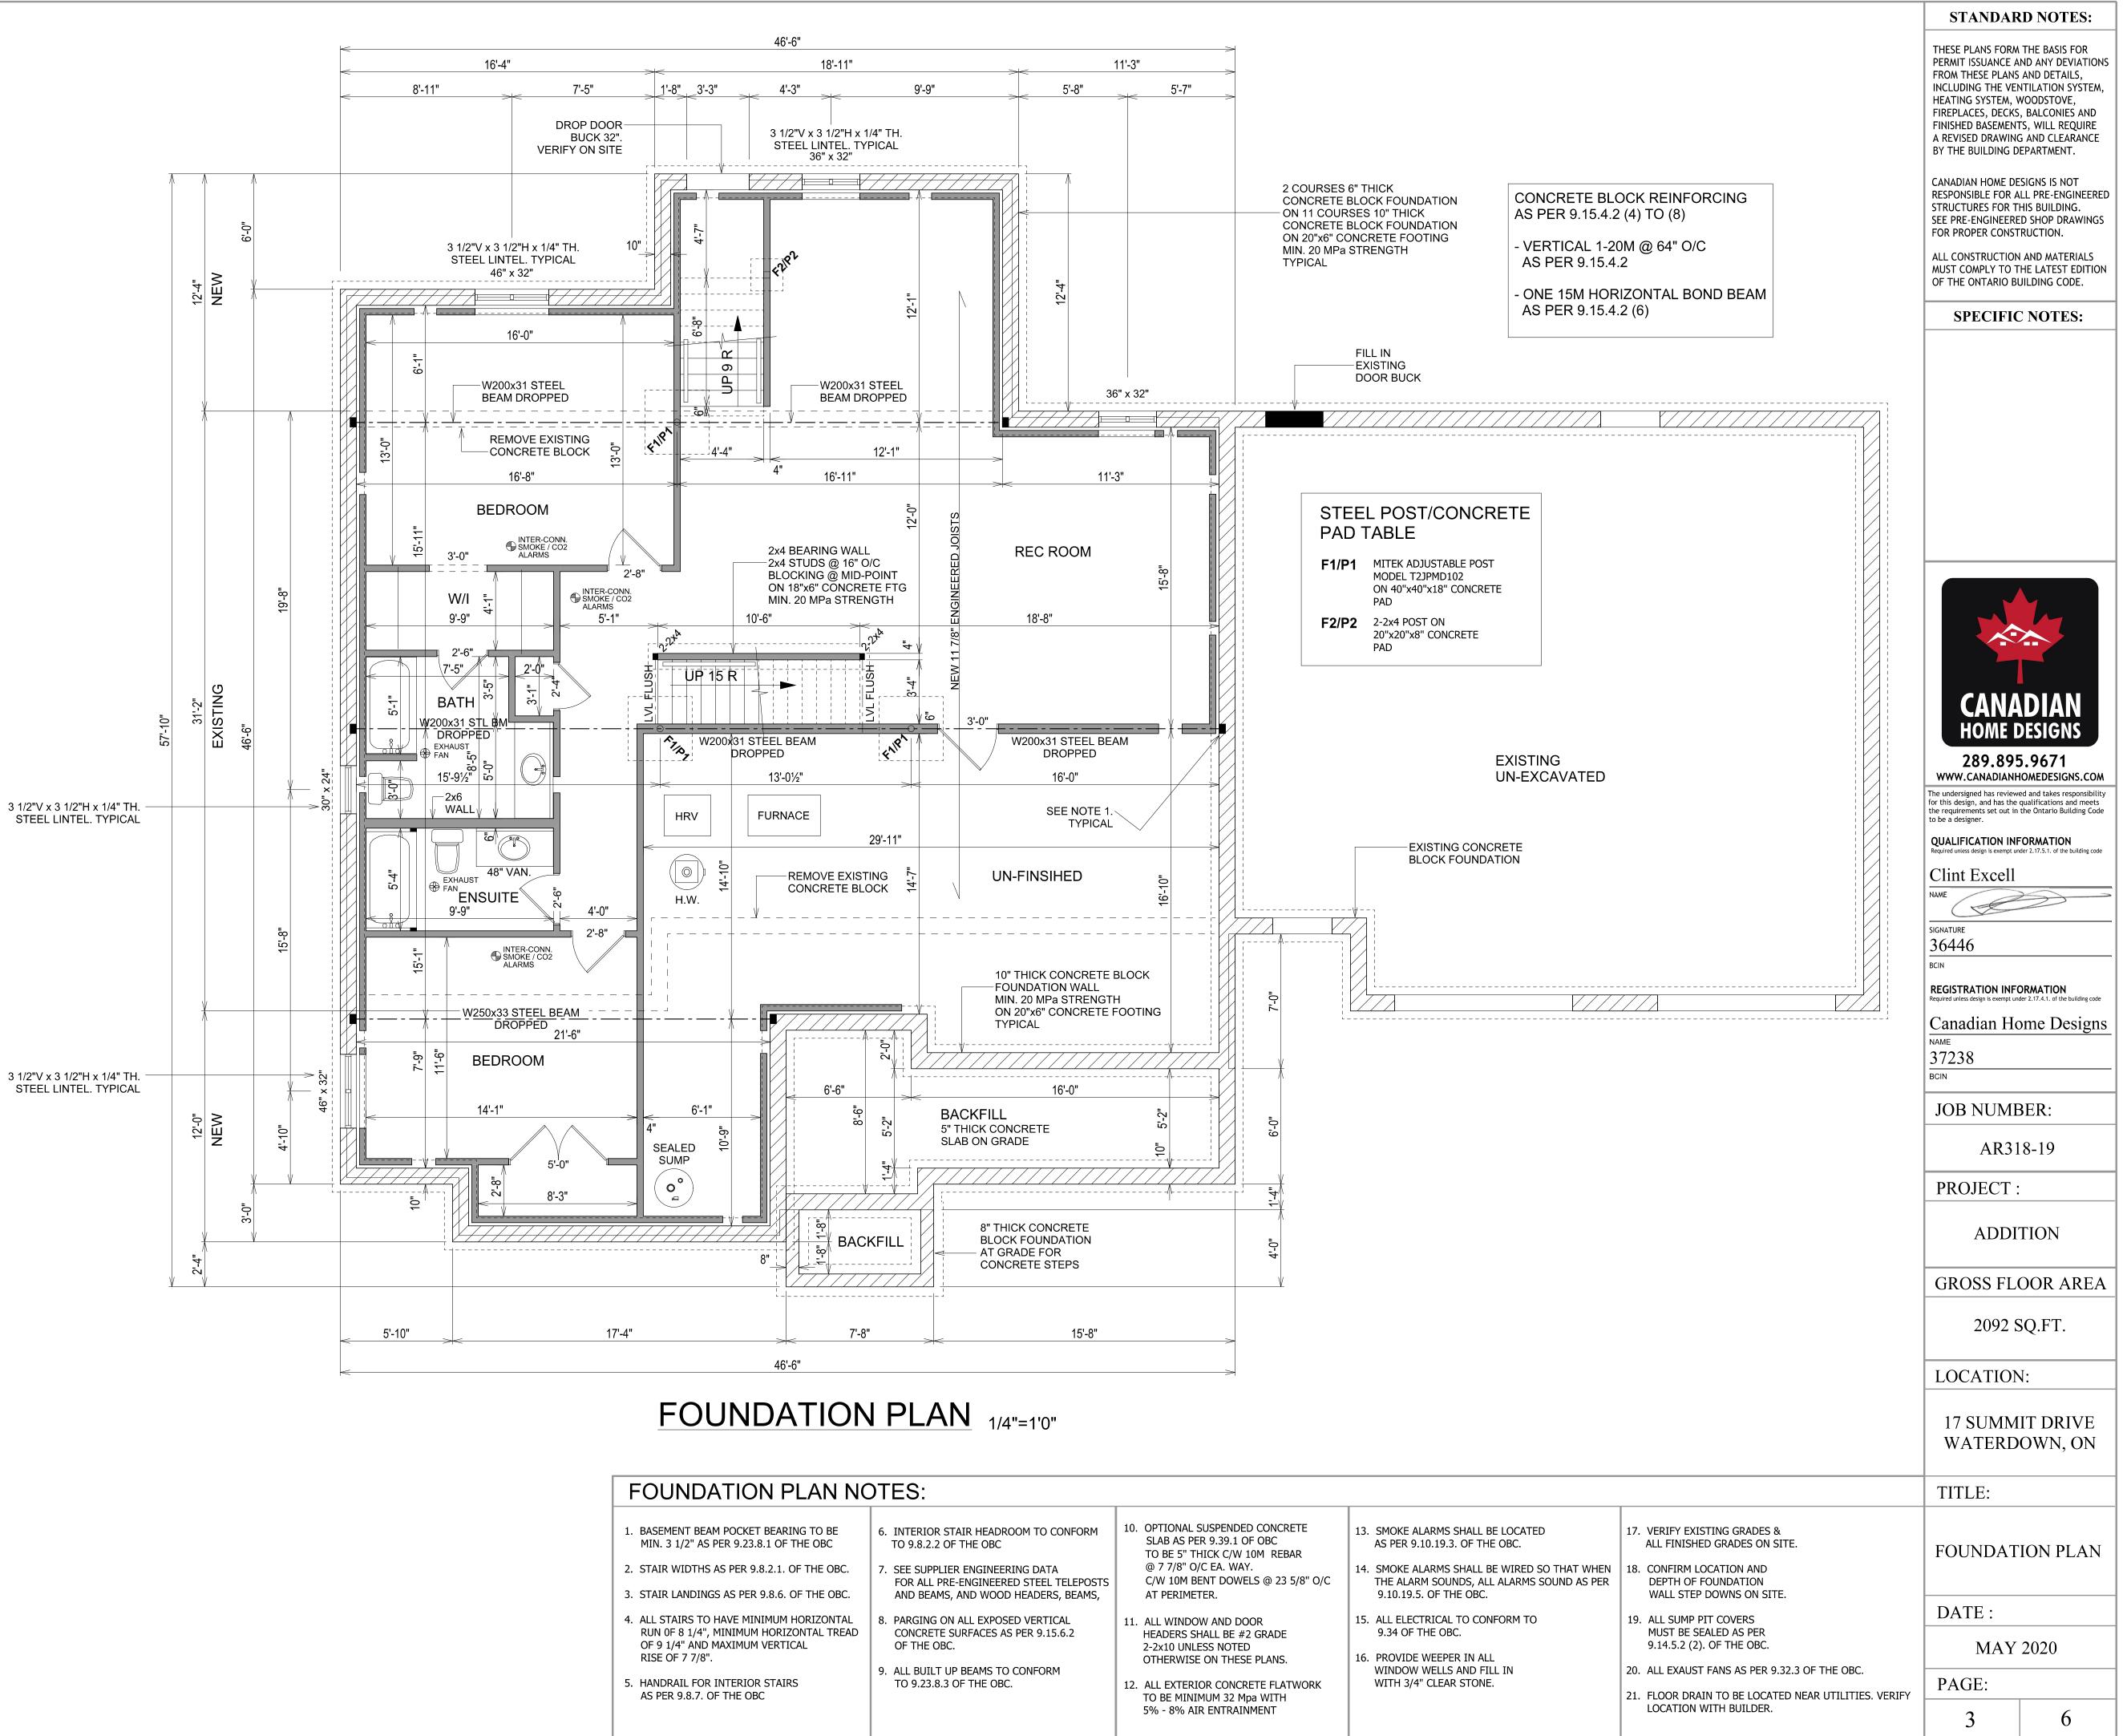

# FLOOR PLAN 1/4"=1'0" GROSS FLOOR AREA: 2092 SQ.FT.

## FLOOR PLAN NOTES:

- 1. ALL STAIRS TO HAVE MINIMUM HORIZONTAL RUN 0F 8 1/4", MINIMUM HORIZONTAL TREAD OF 9 1/4" AND MAXIMUM VERTICAL RISE OF 7 7/8".
- 2. STAIR WIDTHS AS PER 9.8.2.1. OF THE OBC.
- 3. STAIR LANDINGS AS PER 9.8.6. OF THE OBC.
- 4. HANDRAIL FOR INTERIOR STAIRS AS PER 9.8.7. OF THE OBC
- 5. INTERIOR STAIR HEADROOM TO CONFORM TO 9.8.2.2 OF THE OBC
- 6. SEE SUPPLIER ENGINEERING DATA FOR ALL PRE-ENGINEERED STEEL TELEPOSTS AND BEAMS, AND WOOD HEADERS, BEAMS, COLUMNS, AND WOOD I'S.
- 7. ALL BUILT UP BEAMS TO CONFORM TO 9.23.8.3 OF THE OBC.
- 8. PROVIDE ICE AND WATER SHIELD AT VALLEYS AND LOW SLOPE ROOFS PROVIDE EAVE PROTECTION AS PER 9.26.5 OBC.
- 9. ALL COLUMNS SUPPORTING GIRDER TRUSS TO BE SAME WIDTH AS GIRDER TRUSS ABOVE

## 10. PLUMBING NOTE:

- PRESSURE BALANCED OR THERMOSTATICALLYCONTROLLED MIXING VALVES FOR SHOWER UNITS (7.2.10.7)
- PRESSURE BALANCED OR THERMOSTATICALLYCONTROLLED MIXING VALVES FOR ALL FAUCETS OR WATER HEATER SOURCE (7.6.5.1)
- 11. EXTERIOR DOORS TO BE STEEL, INSULATED, C/W WEATHER-STRIPPING AS PER 9.6.5. OF THE OBC.
- 12. ENTRANCE DOOR FROM GARAGE TO BE STEEL, INSULATED, C/W WEATHER-STRIPPING AND SELF CLOSING DEVICE AS PER 9.10.13.15. OF THE OBC
- 13. GAS SEAL GARAGE FROM HOUSE 1/2" DRYWALL MUD AND TAPED ON GARAGE SIDE
- 14. SMOKE ALARMS SHALL BE LOCATED AS PER 9.10.19.3. OF THE OBC.