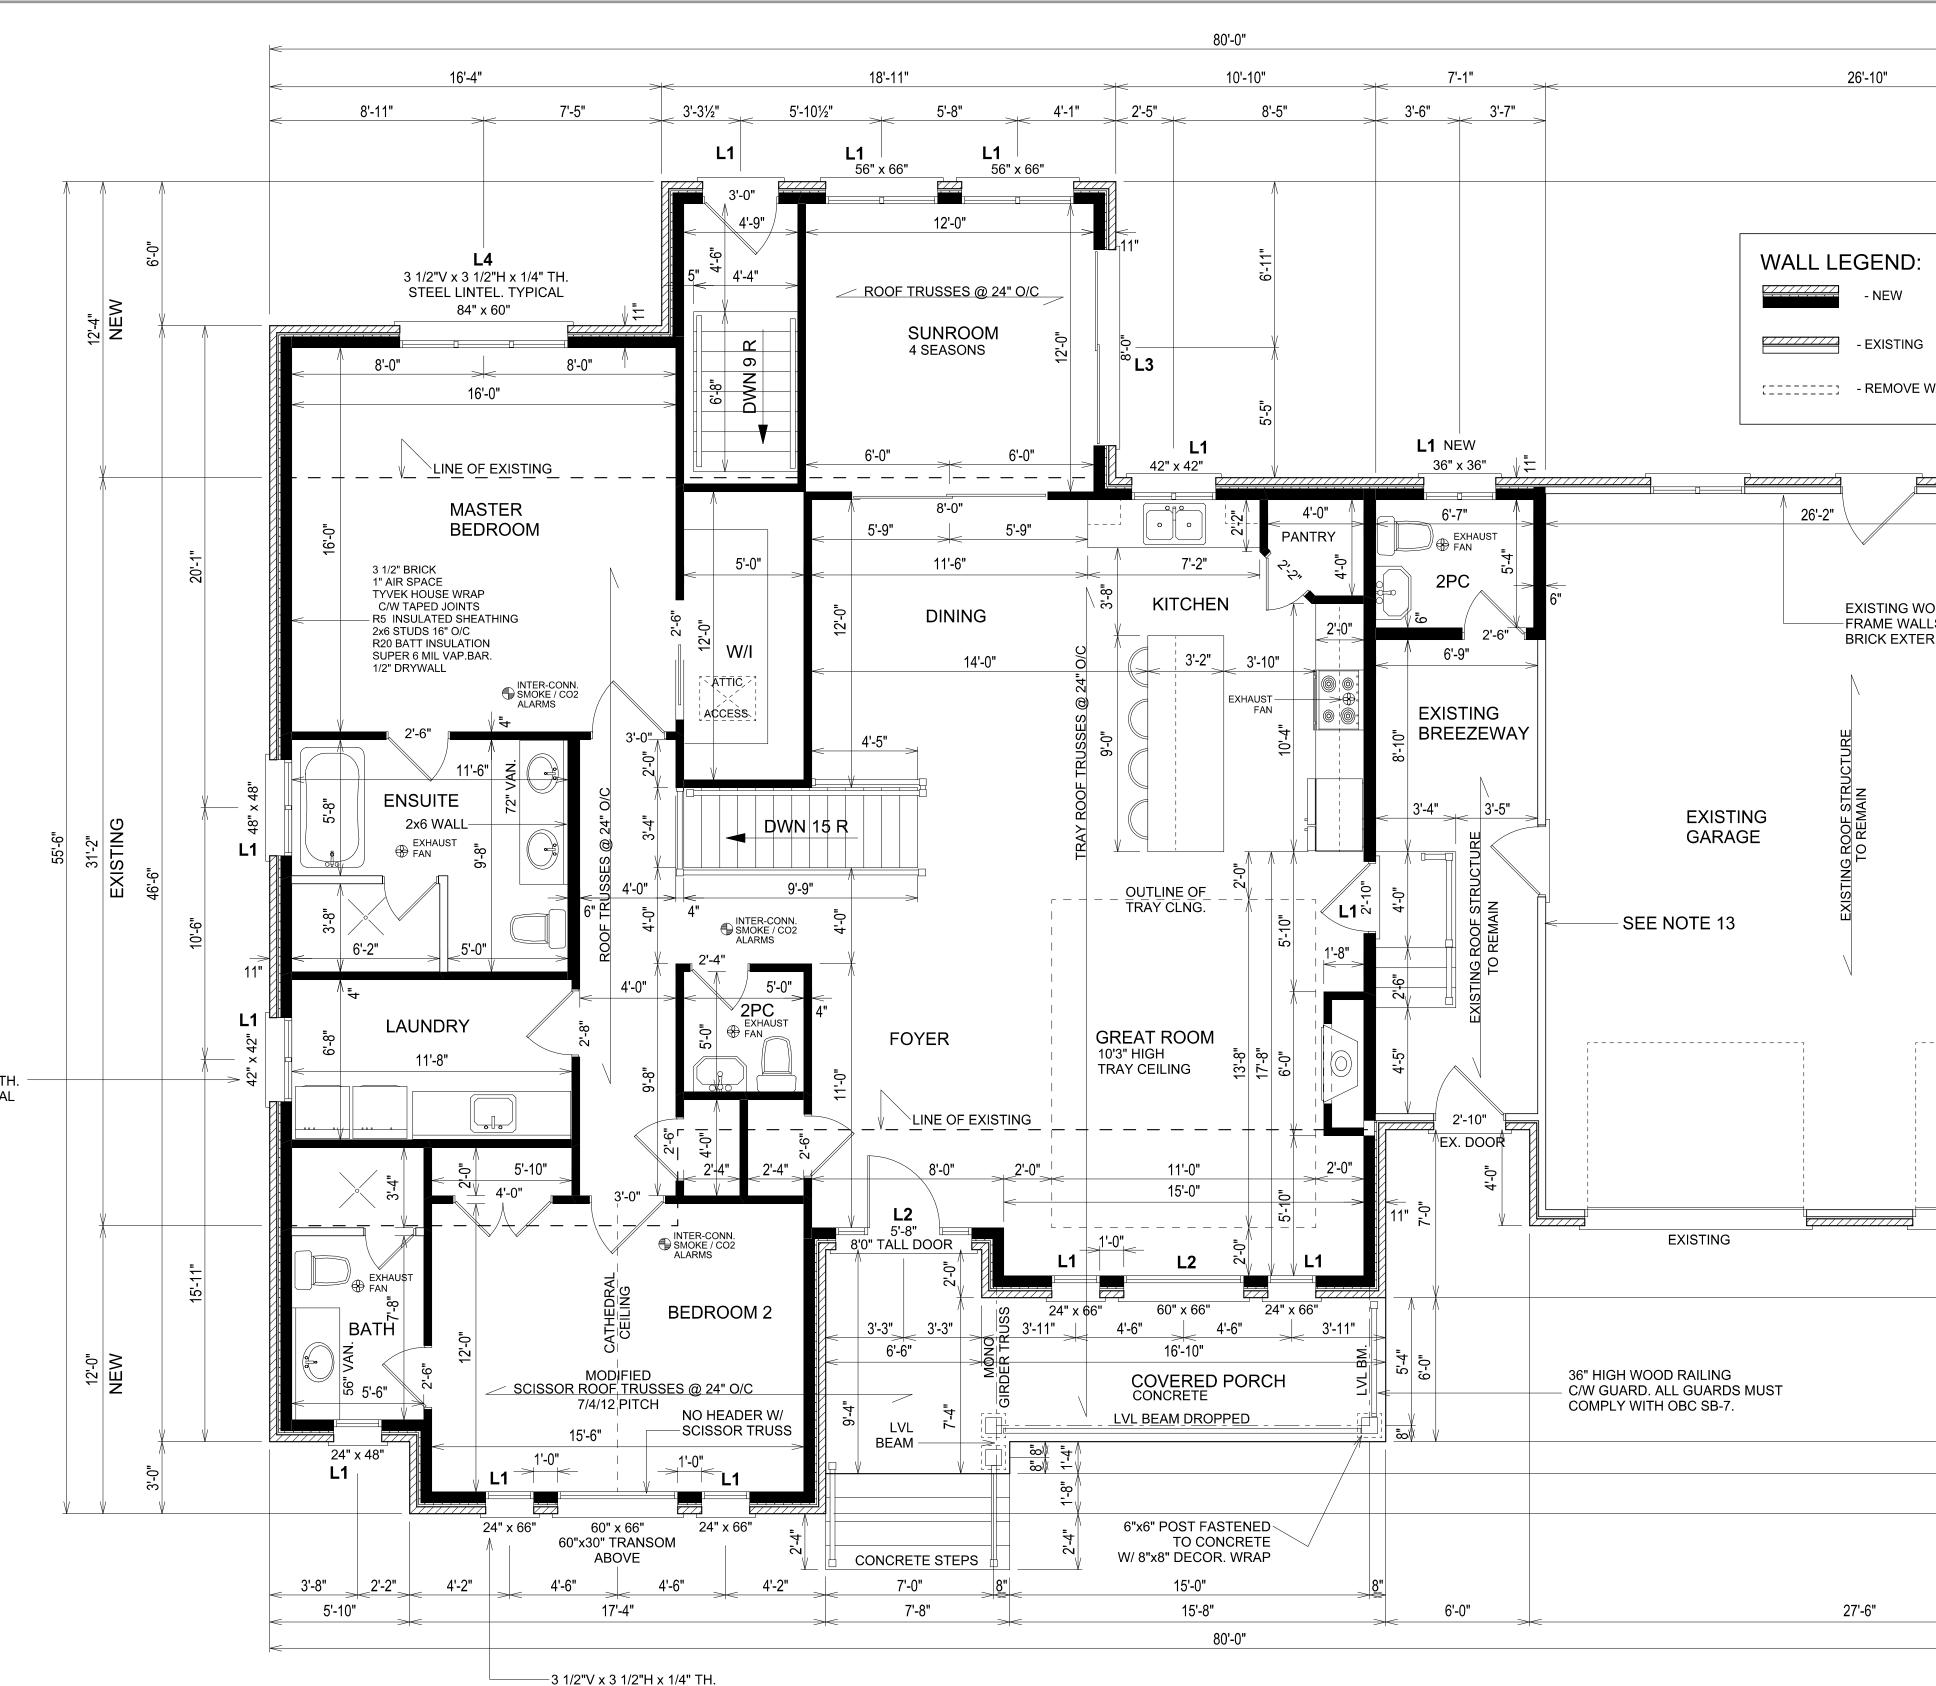

# FLOOR PLAN 1/4"=1'0" GROSS FLOOR AREA: 2092 SQ.FT.

## FLOOR PLAN NOTES:

- 1. ALL STAIRS TO HAVE MINIMUM HORIZONTAL RUN 0F 8 1/4", MINIMUM HORIZONTAL TREAD OF 9 1/4" AND MAXIMUM VERTICAL RISE OF 7 7/8".
- 2. STAIR WIDTHS AS PER 9.8.2.1. OF THE OBC.
- 3. STAIR LANDINGS AS PER 9.8.6. OF THE OBC.
- 4. HANDRAIL FOR INTERIOR STAIRS AS PER 9.8.7. OF THE OBC
- 5. INTERIOR STAIR HEADROOM TO CONFORM TO 9.8.2.2 OF THE OBC
- 6. SEE SUPPLIER ENGINEERING DATA FOR ALL PRE-ENGINEERED STEEL TELEPOSTS AND BEAMS, AND WOOD HEADERS, BEAMS, COLUMNS, AND WOOD I'S.
- 7. ALL BUILT UP BEAMS TO CONFORM TO 9.23.8.3 OF THE OBC.
- 8. PROVIDE ICE AND WATER SHIELD AT VALLEYS AND LOW SLOPE ROOFS PROVIDE EAVE PROTECTION AS PER 9.26.5 OBC.
- 9. ALL COLUMNS SUPPORTING GIRDER TRUSS TO BE SAME WIDTH AS GIRDER TRUSS ABOVE

## 10. PLUMBING NOTE:

- PRESSURE BALANCED OR THERMOSTATICALLYCONTROLLED MIXING VALVES FOR SHOWER UNITS (7.2.10.7)
- PRESSURE BALANCED OR THERMOSTATICALLYCONTROLLED MIXING VALVES FOR ALL FAUCETS OR WATER HEATER SOURCE (7.6.5.1)
- 11. EXTERIOR DOORS TO BE STEEL, INSULATED, C/W WEATHER-STRIPPING AS PER 9.6.5. OF THE OBC.
- 12. ENTRANCE DOOR FROM GARAGE TO BE STEEL, INSULATED, C/W WEATHER-STRIPPING AND SELF CLOSING DEVICE AS PER 9.10.13.15. OF THE OBC
- 13. GAS SEAL GARAGE FROM HOUSE 1/2" DRYWALL MUD AND TAPED ON GARAGE SIDE
- 14. SMOKE ALARMS SHALL BE LOCATED AS PER 9.10.19.3. OF THE OBC.