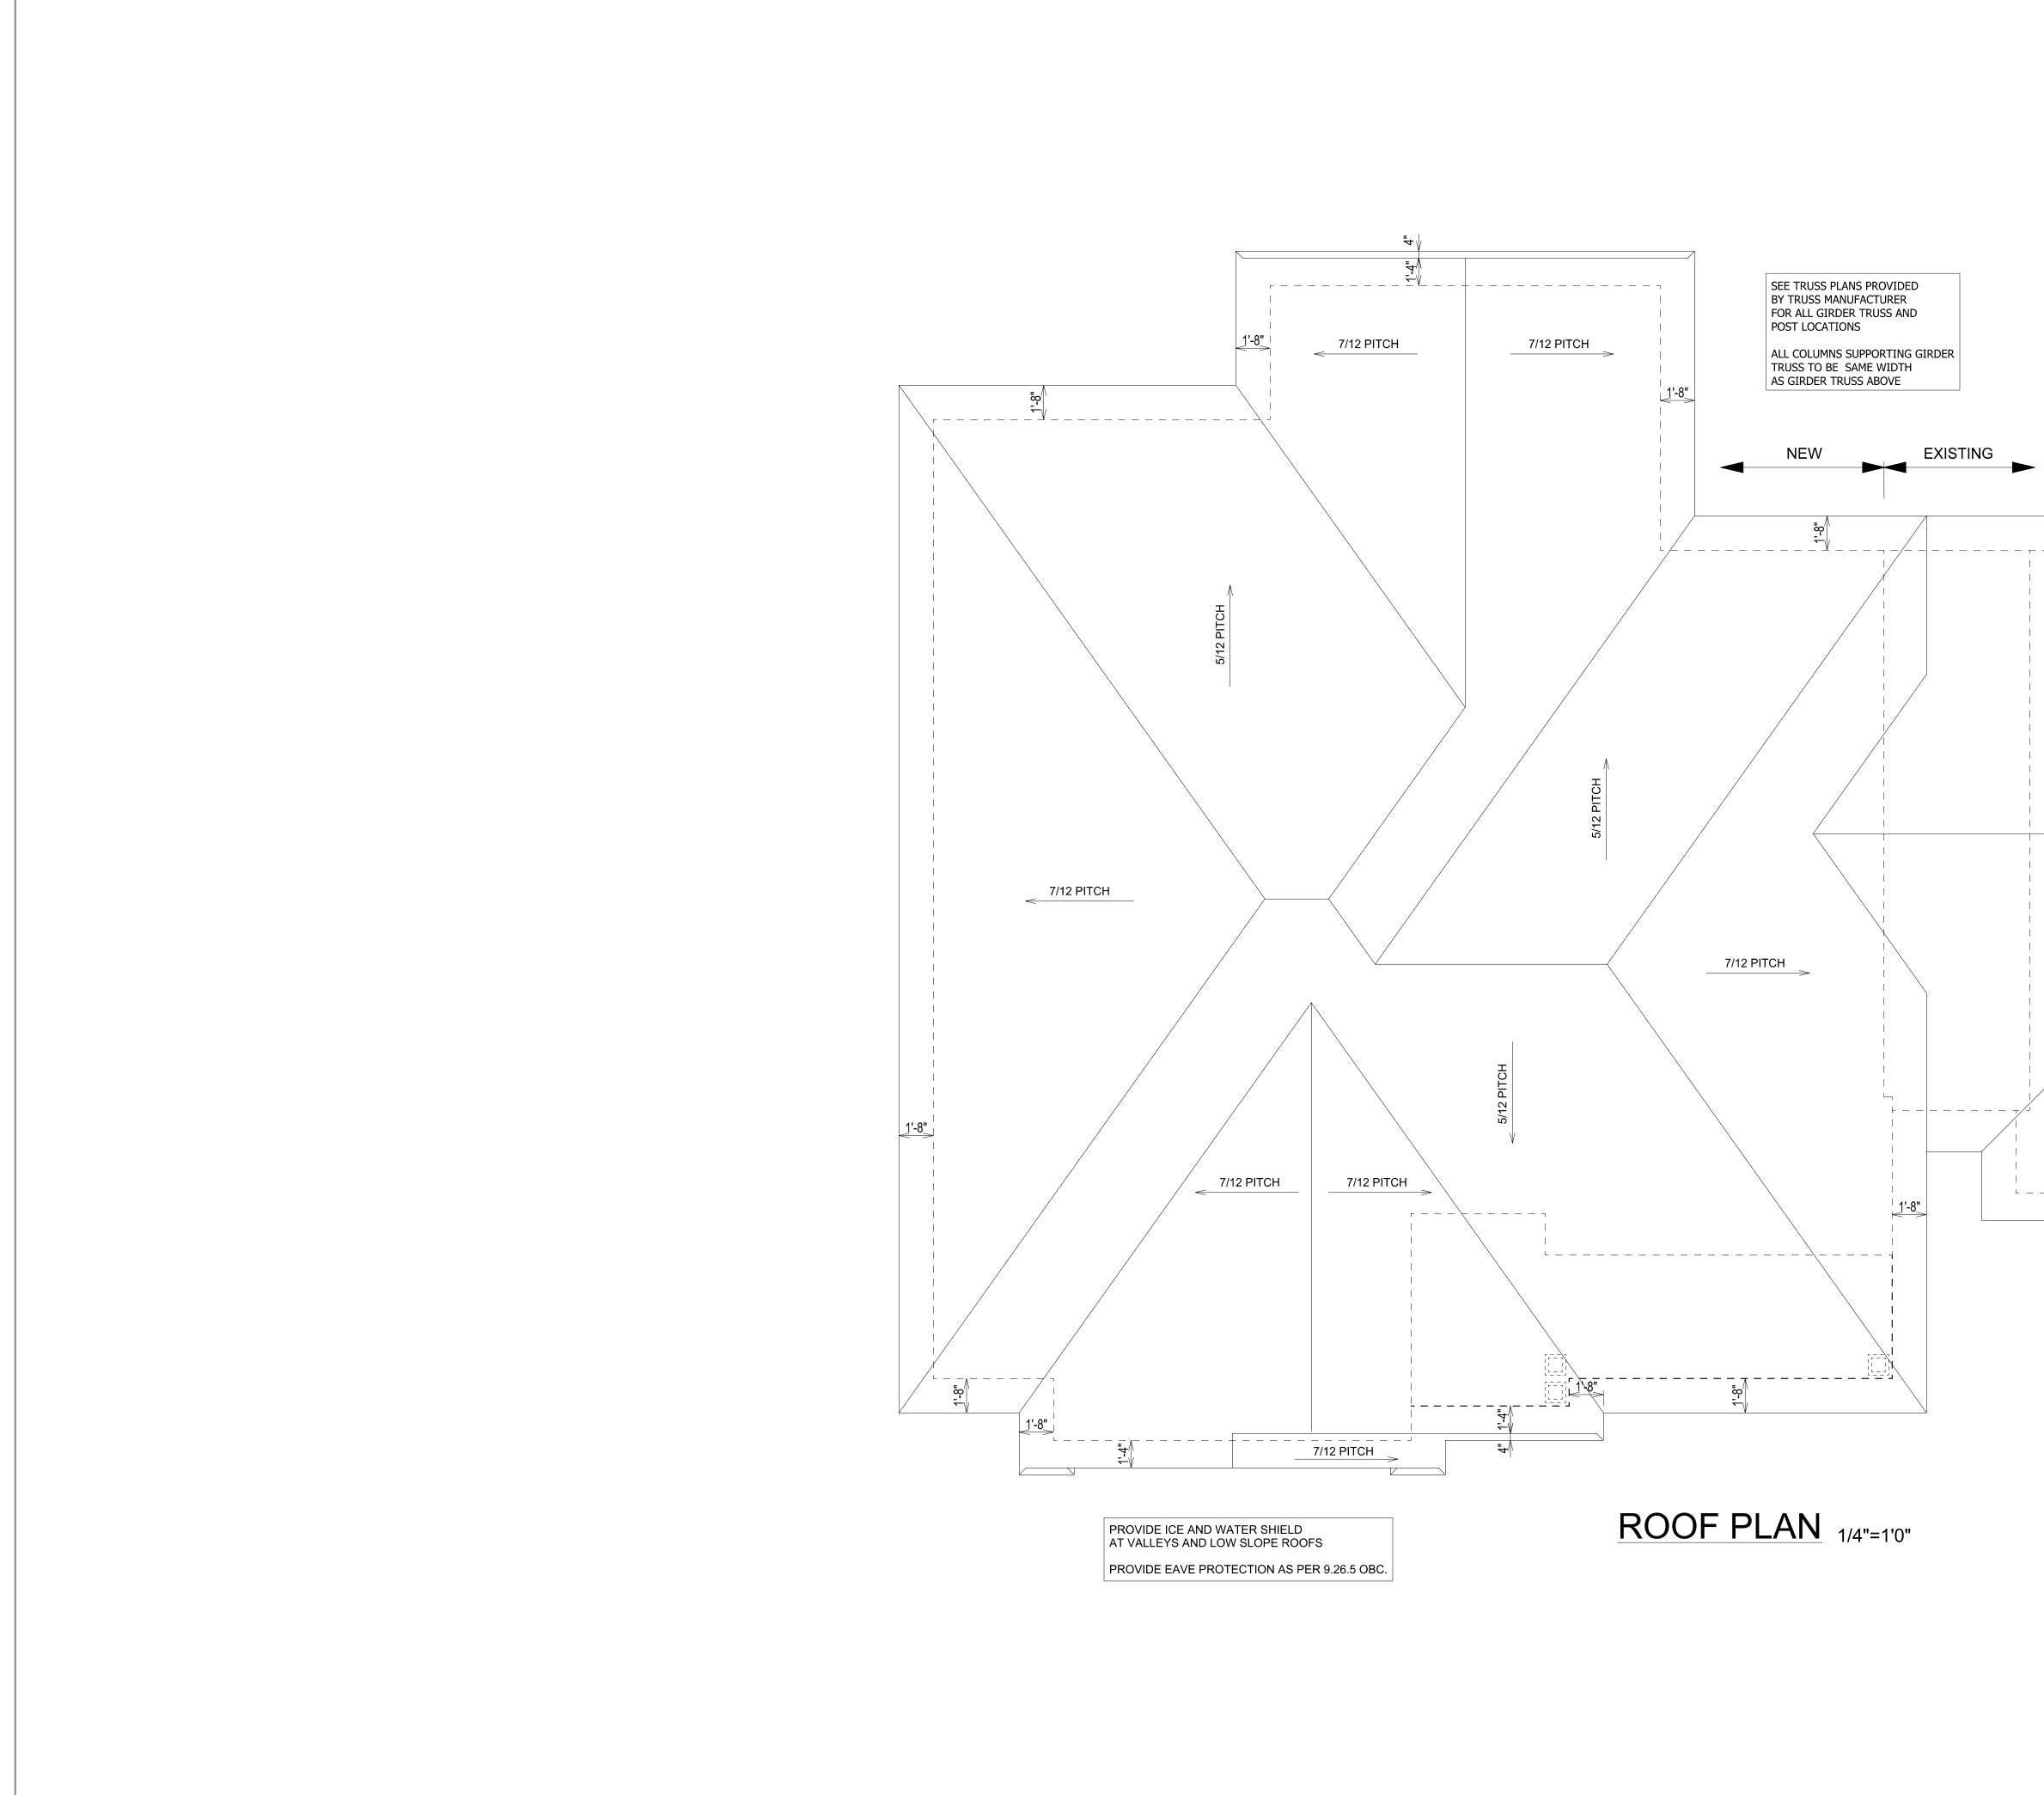

## FLOOR PLAN NOTES:

- 1. ALL STAIRS TO HAVE MINIMUM HORIZONTAL RUN 0F 8 1/4", MINIMUM HORIZONTAL TREAD OF 9 1/4" AND MAXIMUM VERTICAL RISE OF 7 7/8".
- 2. STAIR WIDTHS AS PER 9.8.2.1. OF THE OBC.
- 3. STAIR LANDINGS AS PER 9.8.6. OF THE OBC.
- 4. HANDRAIL FOR INTERIOR STAIRS AS PER 9.8.7. OF THE OBC
- 5. INTERIOR STAIR HEADROOM TO CONFORM TO 9.8.2.2 OF THE OBC
- 6. SEE SUPPLIER ENGINEERING DATA FOR ALL PRE-ENGINEERED STEEL TELEPOSTS AND BEAMS, AND WOOD HEADERS, BEAMS, COLUMNS, AND WOOD I'S.
- 7. ALL BUILT UP BEAMS TO CONFORM TO 9.23.8.3 OF THE OBC.
- 8. PROVIDE ICE AND WATER SHIELD AT VALLEYS AND LOW SLOPE ROOFS PROVIDE EAVE PROTECTION AS PER 9.26.5 OBC.
- 9. ALL COLUMNS SUPPORTING GIRDER TRUSS TO BE SAME WIDTH AS GIRDER TRUSS ABOVE