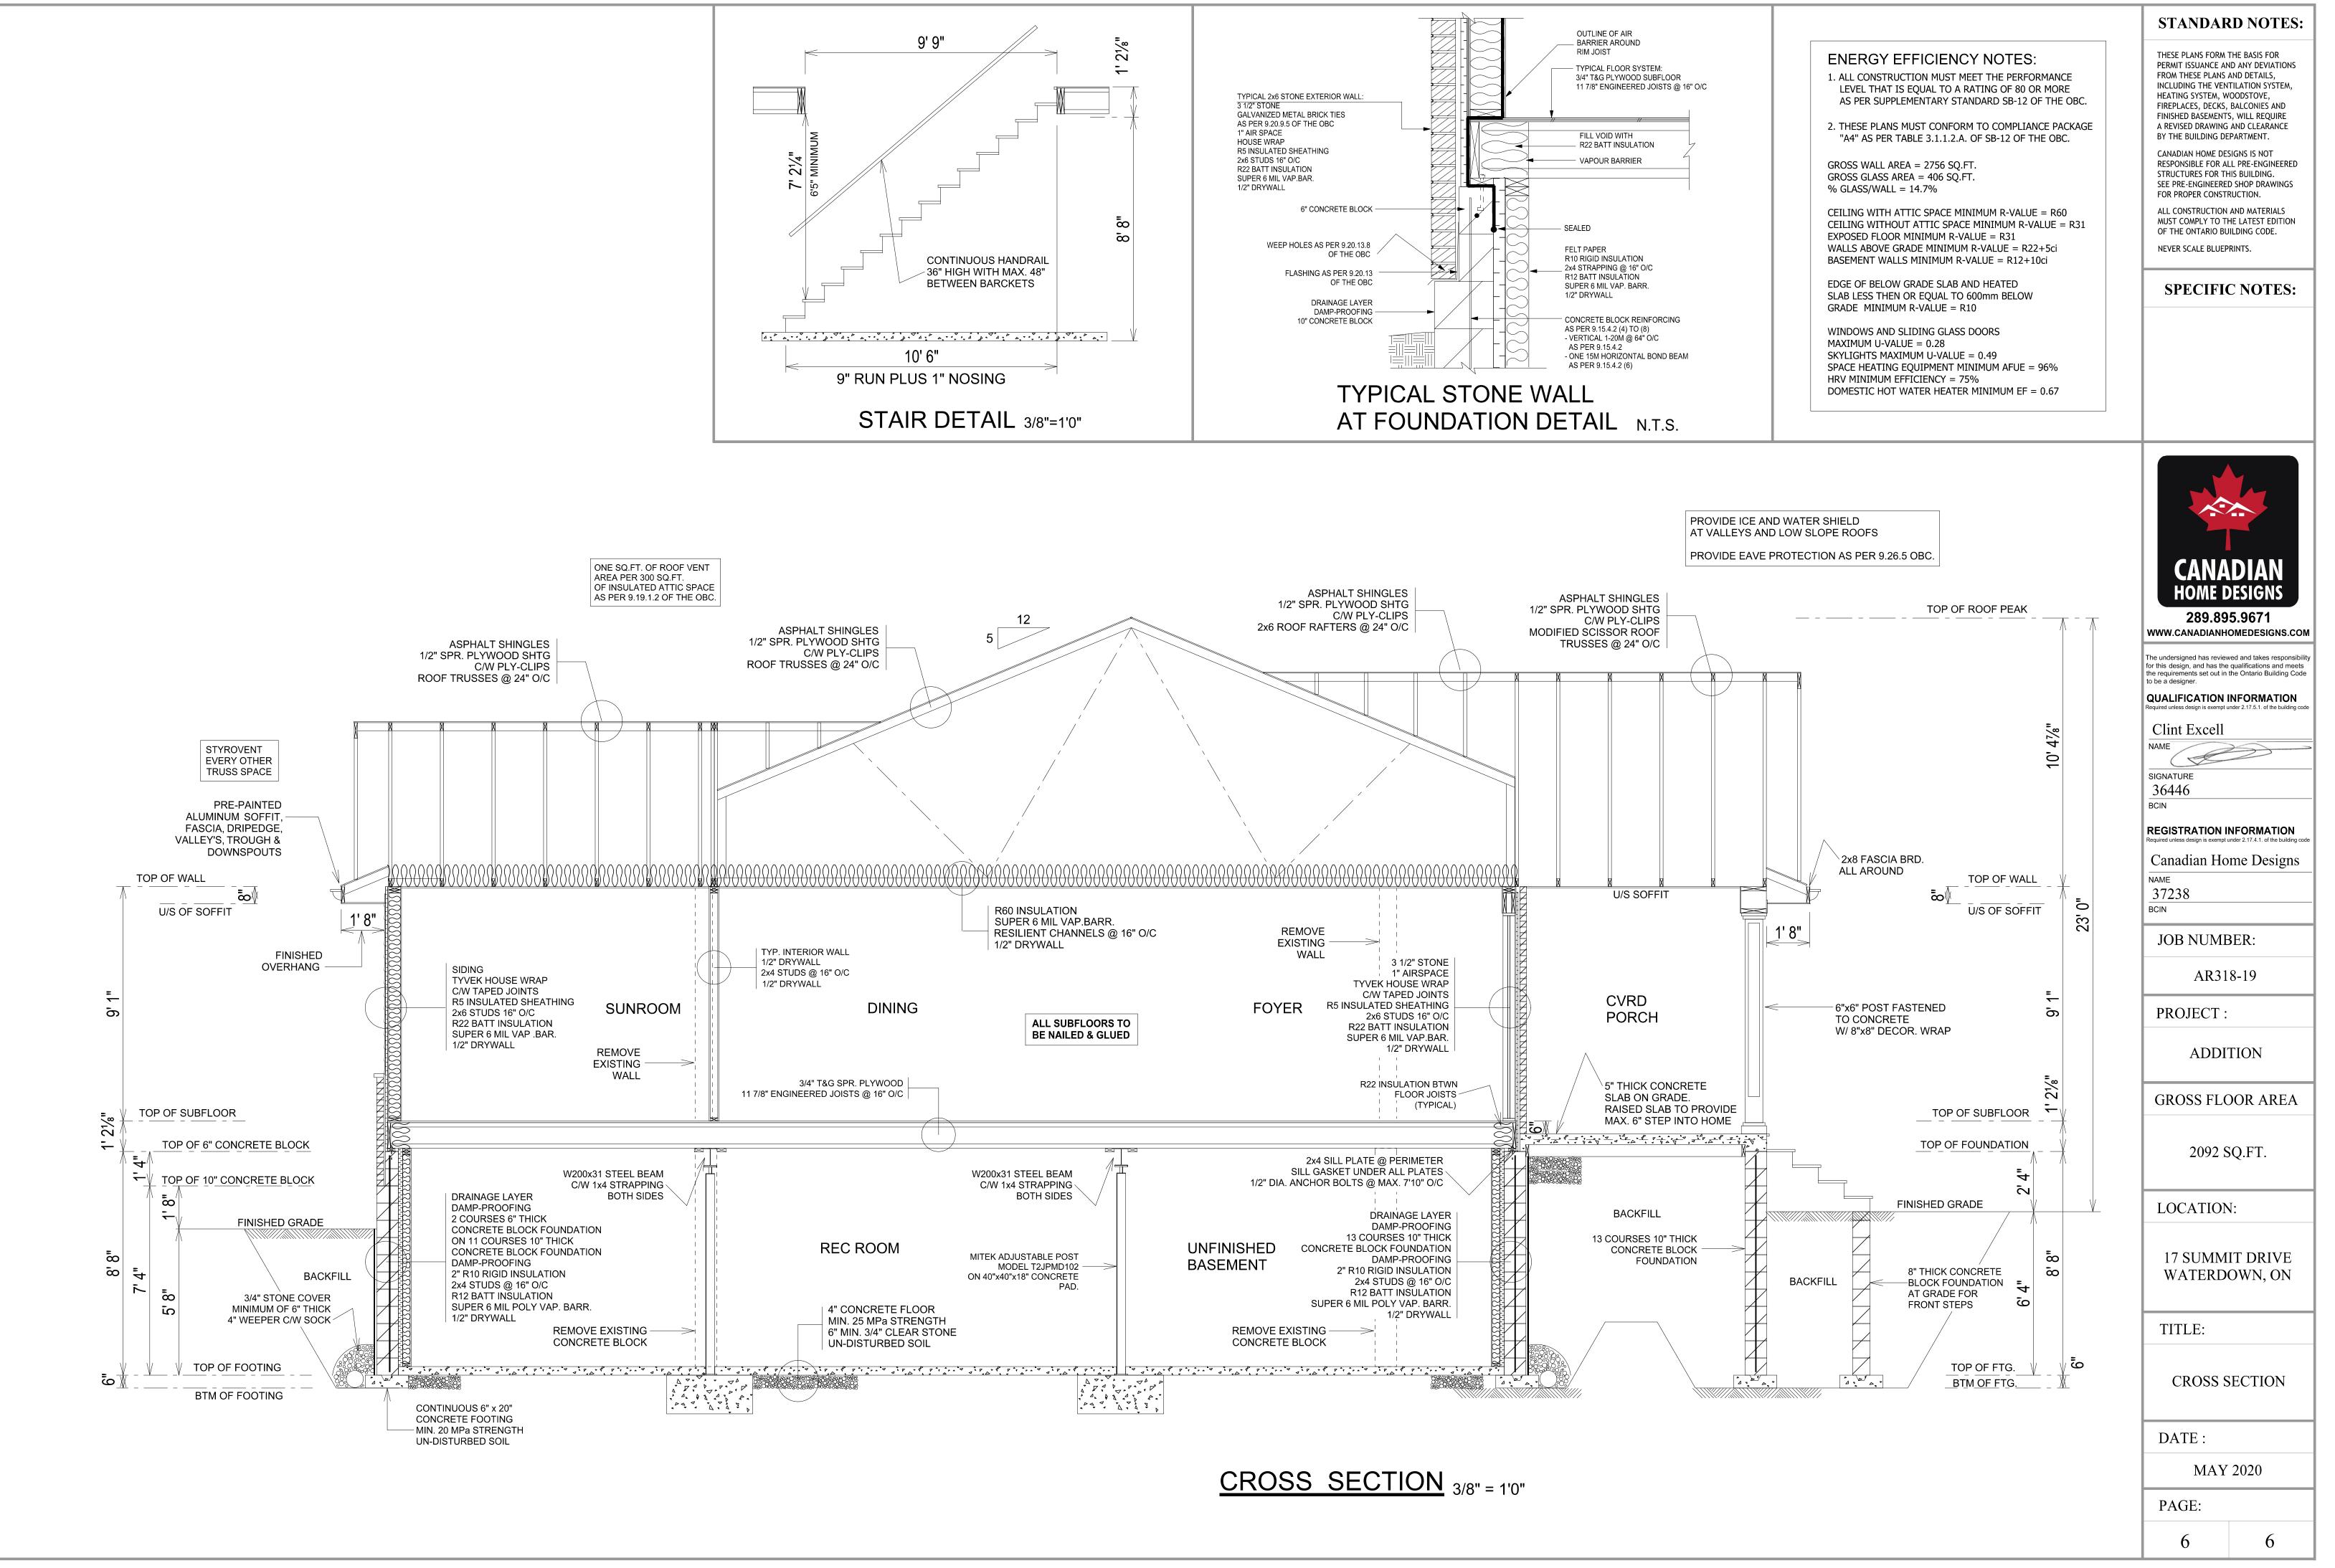

## **STANDARD NOTES:**

THESE PLANS FORM THE BASIS FOR PERMIT ISSUANCE AND ANY DEVIATIONS FROM THESE PLANS AND DETAILS, INCLUDING THE VENTILATION SYSTEM, HEATING SYSTEM, WOODSTOVE, FIREPLACES, DECKS, BALCONIES AND FINISHED BASEMENTS, WILL REQUIRE A REVISED DRAWING AND CLEARANCE BY THE BUILDING DEPARTMENT.

CANADIAN HOME DESIGNS IS NOT RESPONSIBLE FOR ALL PRE-ENGINEERED STRUCTURES FOR THIS BUILDING. SEE PRE-ENGINEERED SHOP DRAWINGS FOR PROPER CONSTRUCTION.

ALL CONSTRUCTION AND MATERIALS MUST COMPLY TO THE LATEST EDITION OF THE ONTARIO BUILDING CODE.

**SPECIFIC NOTES:** 

289.895.9671 WWW.CANADIANHOMEDESIGNS.COM The undersigned has reviewed and takes responsibility for this design, and has the qualifications and meets the requirements set out in the Ontario Building Code to be a designer.

QUALIFICATION INFORMATION Required unless design is exempt under 2.17.5.1. of the building code

Clint Excell

NAME

signature 36446

BCIN

BCIN

REGISTRATION INFORMATION

Canadian Home Designs 37238

JOB NUMBER:

AR318-19

**PROJECT** :

ADDITION

GROSS FLOOR AREA

2092 SQ.FT.

LOCATION:

**17 SUMMIT DRIVE** WATERDOWN, ON