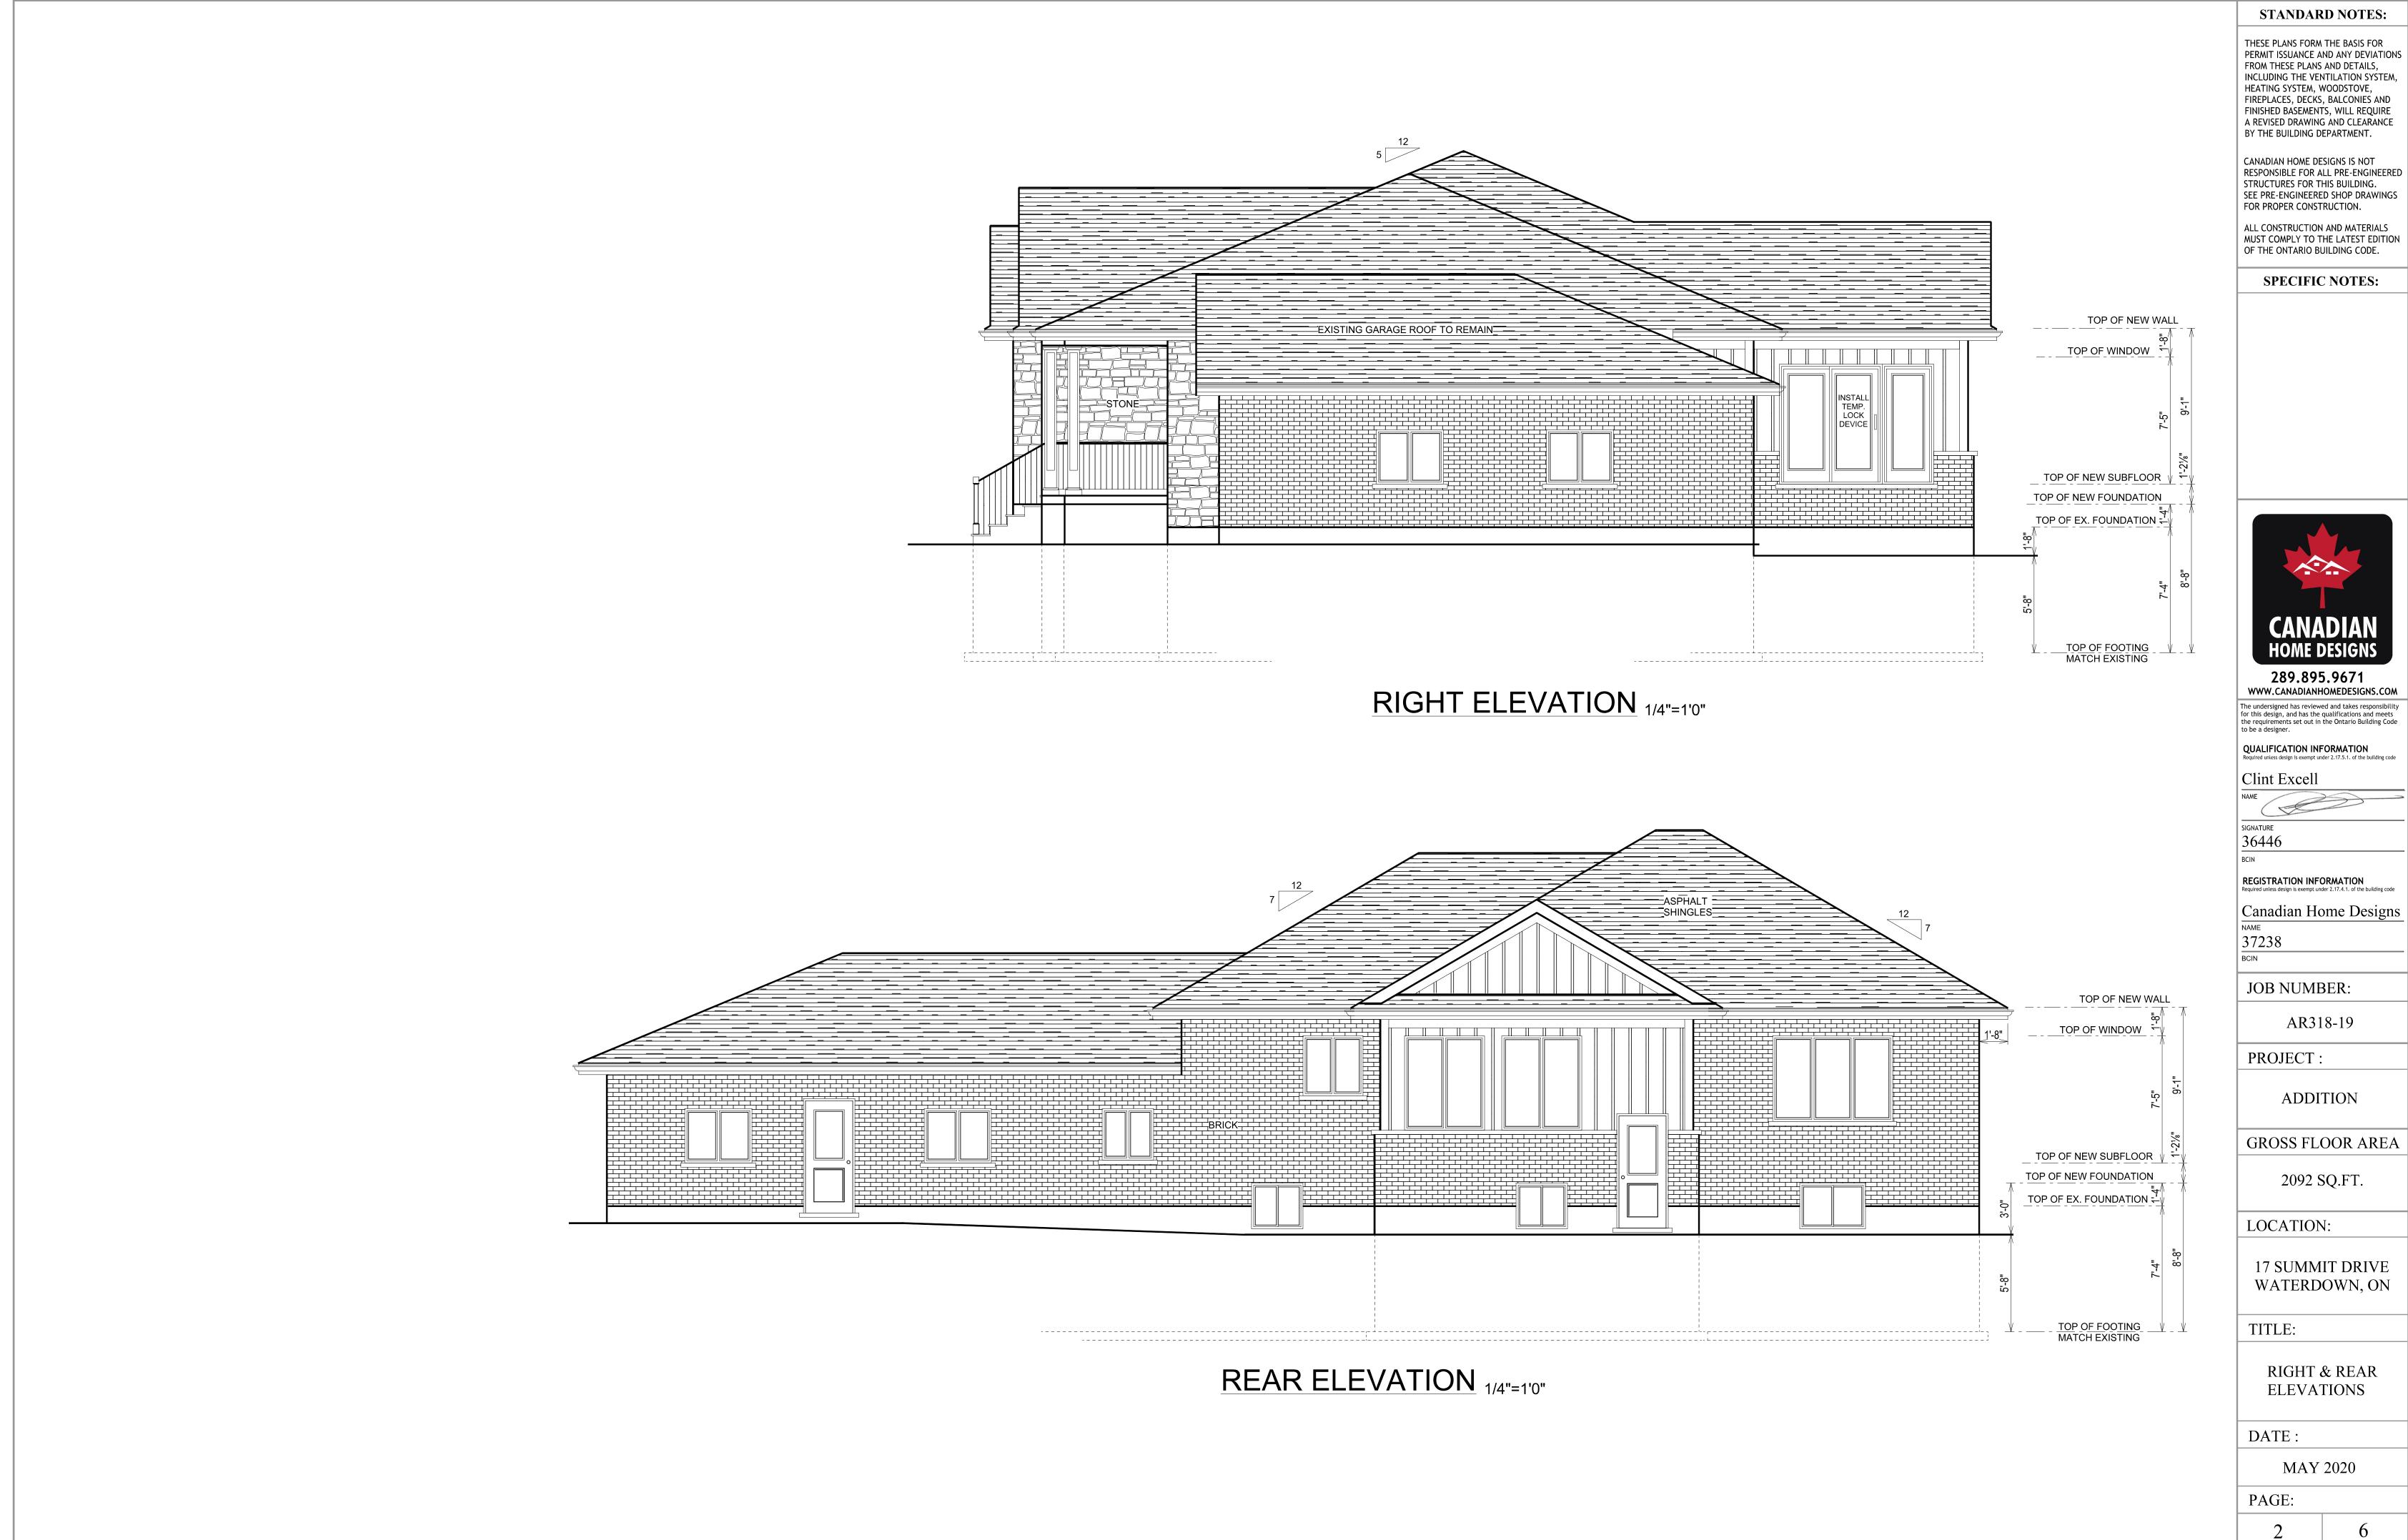

## **STANDARD NOTES:**

THESE PLANS FORM THE BASIS FOR PERMIT ISSUANCE AND ANY DEVIATIONS FROM THESE PLANS AND DETAILS, INCLUDING THE VENTILATION SYSTEM, HEATING SYSTEM, WOODSTOVE, FIREPLACES, DECKS, BALCONIES AND FINISHED BASEMENTS, WILL REQUIRE A REVISED DRAWING AND CLEARANCE BY THE BUILDING DEPARTMENT.

CANADIAN HOME DESIGNS IS NOT RESPONSIBLE FOR ALL PRE-ENGINEERED STRUCTURES FOR THIS BUILDING. SEE PRE-ENGINEERED SHOP DRAWINGS FOR PROPER CONSTRUCTION.

ALL CONSTRUCTION AND MATERIALS MUST COMPLY TO THE LATEST EDITION OF THE ONTARIO BUILDING CODE.

**SPECIFIC NOTES:** 

289.895.9671 WWW.CANADIANHOMEDESIGNS.COM The undersigned has reviewed and takes responsibility for this design, and has the qualifications and meets the requirements set out in the Ontario Building Code to be a designer.

QUALIFICATION INFORMATION Required unless design is exempt under 2.17.5.1. of the building code

Clint Excell

NAME

signature 36446

BCIN

BCIN

REGISTRATION INFORMATION

Canadian Home Designs 37238

JOB NUMBER:

AR318-19

**PROJECT** :

ADDITION

GROSS FLOOR AREA

2092 SQ.FT.

LOCATION:

**17 SUMMIT DRIVE** WATERDOWN, ON