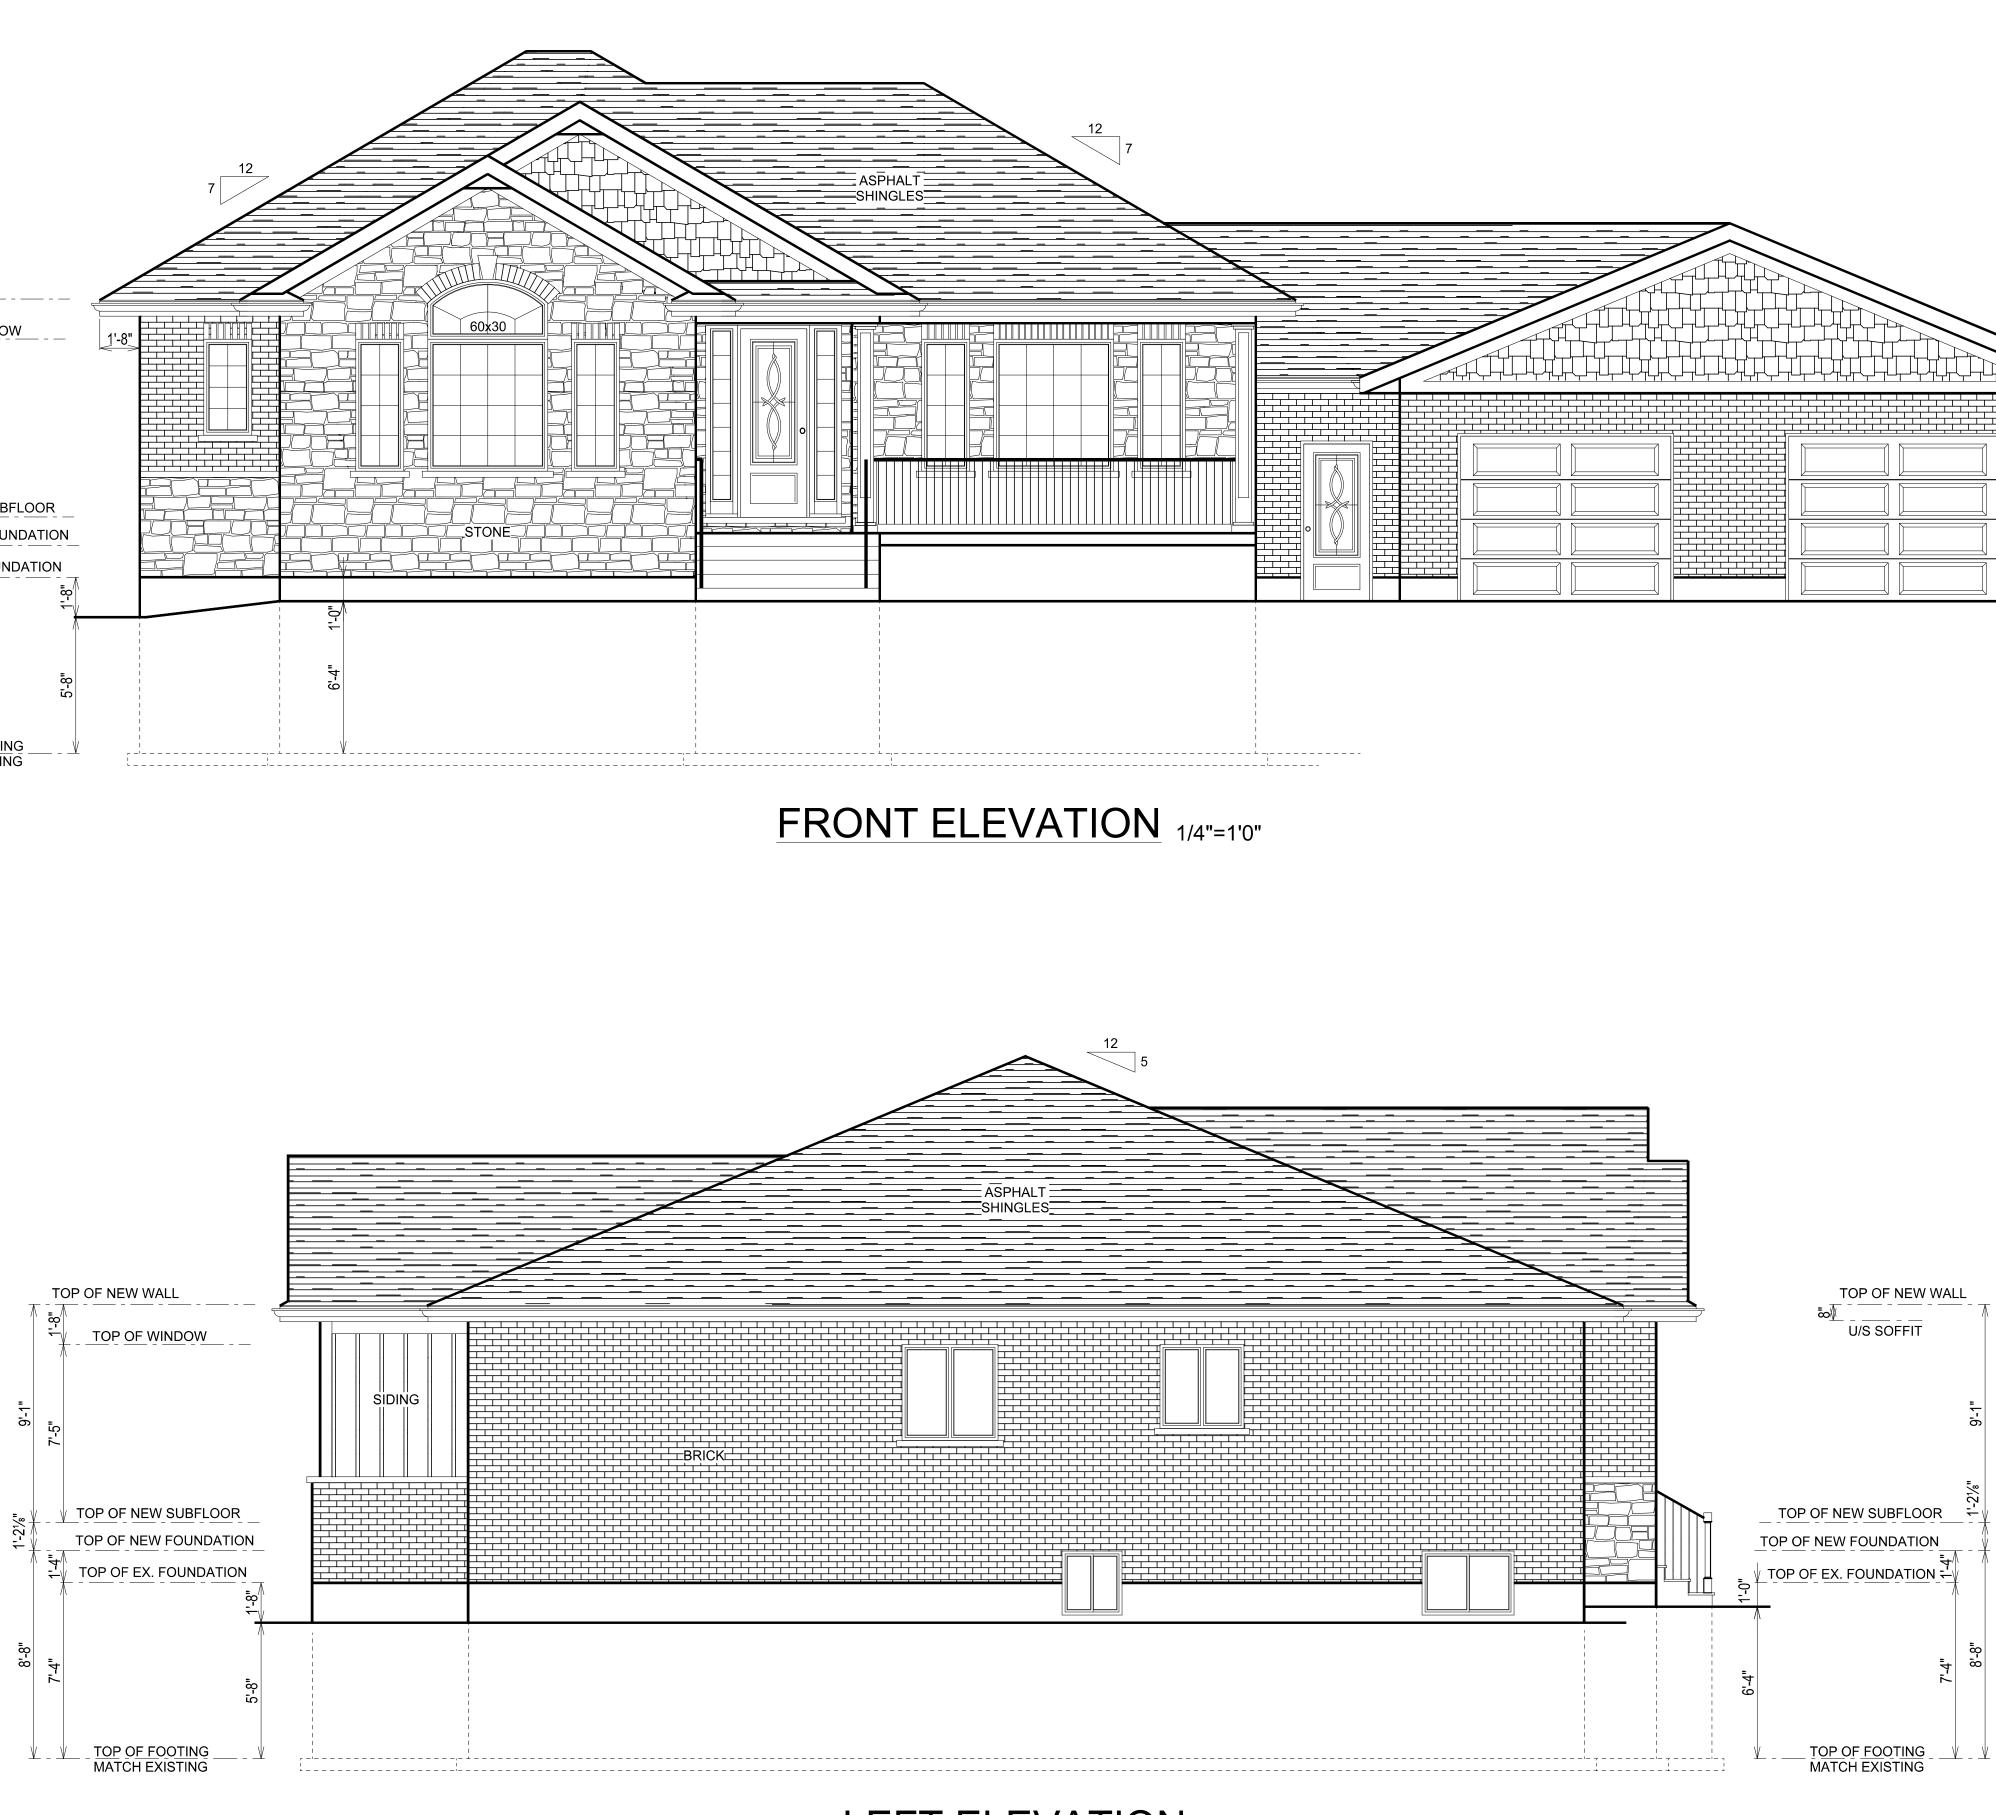

S. 3 C B

LEFT ELEVATION 1/4"=1'0"

JOB NUMBER:

AR318-19

**PROJECT** :

ADDITION

GROSS FLOOR AREA

2092 SQ.FT.

LOCATION:

**17 SUMMIT DRIVE** WATERDOWN, ON

TITLE:

FRONT & LEFT ELEVATIONS

DATE :

MAY 2020

PAGE:

6

3 1/2"V x 3 1/2"H x 1/4" TH. STEEL LINTEL. TYPICAL

3 1/2"V x 3 1/2"H x 1/4" TH. STEEL LINTEL. TYPICAL