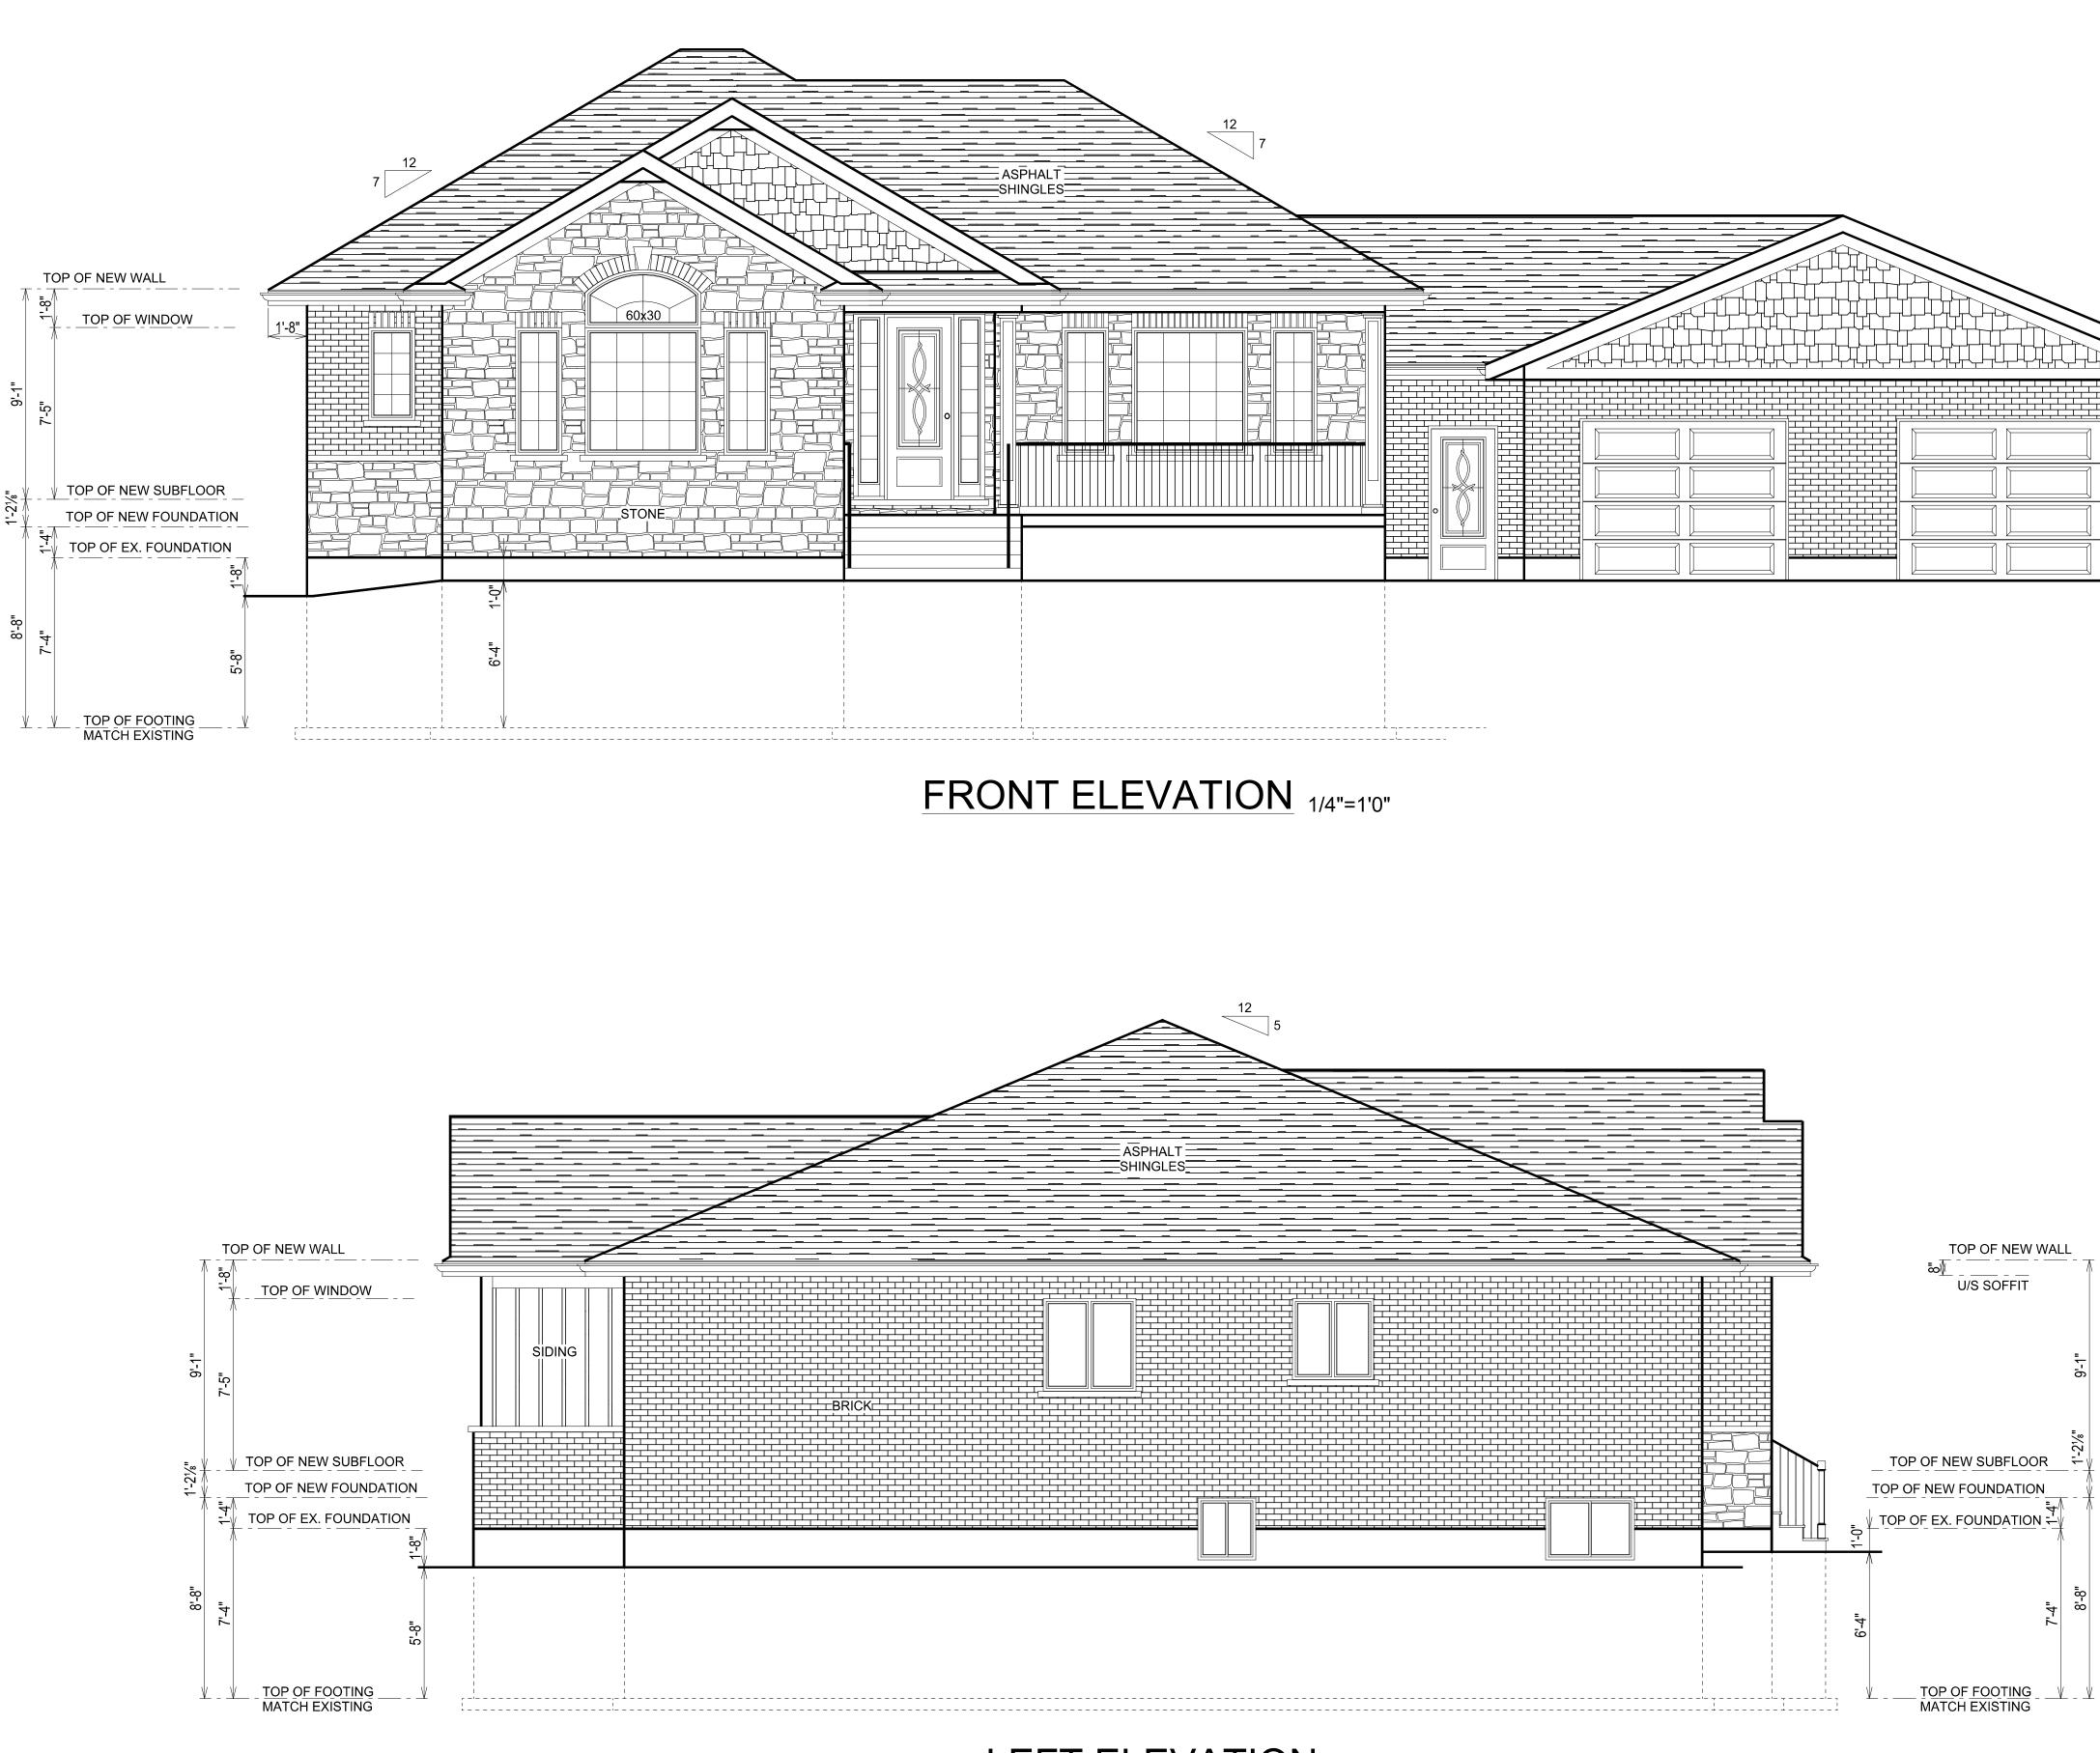

JOB NUMBER:

AR318-19

**PROJECT** :

ADDITION

GROSS FLOOR AREA

2092 SQ.FT.

LOCATION:

**17 SUMMIT DRIVE** WATERDOWN, ON

TITLE:

FRONT & LEFT ELEVATIONS

DATE :

MAY 2020

PAGE:

6

3 1/2"V x 3 1/2"H x 1/4" TH. STEEL LINTEL. TYPICAL

3 1/2"V x 3 1/2"H x 1/4" TH. STEEL LINTEL. TYPICAL