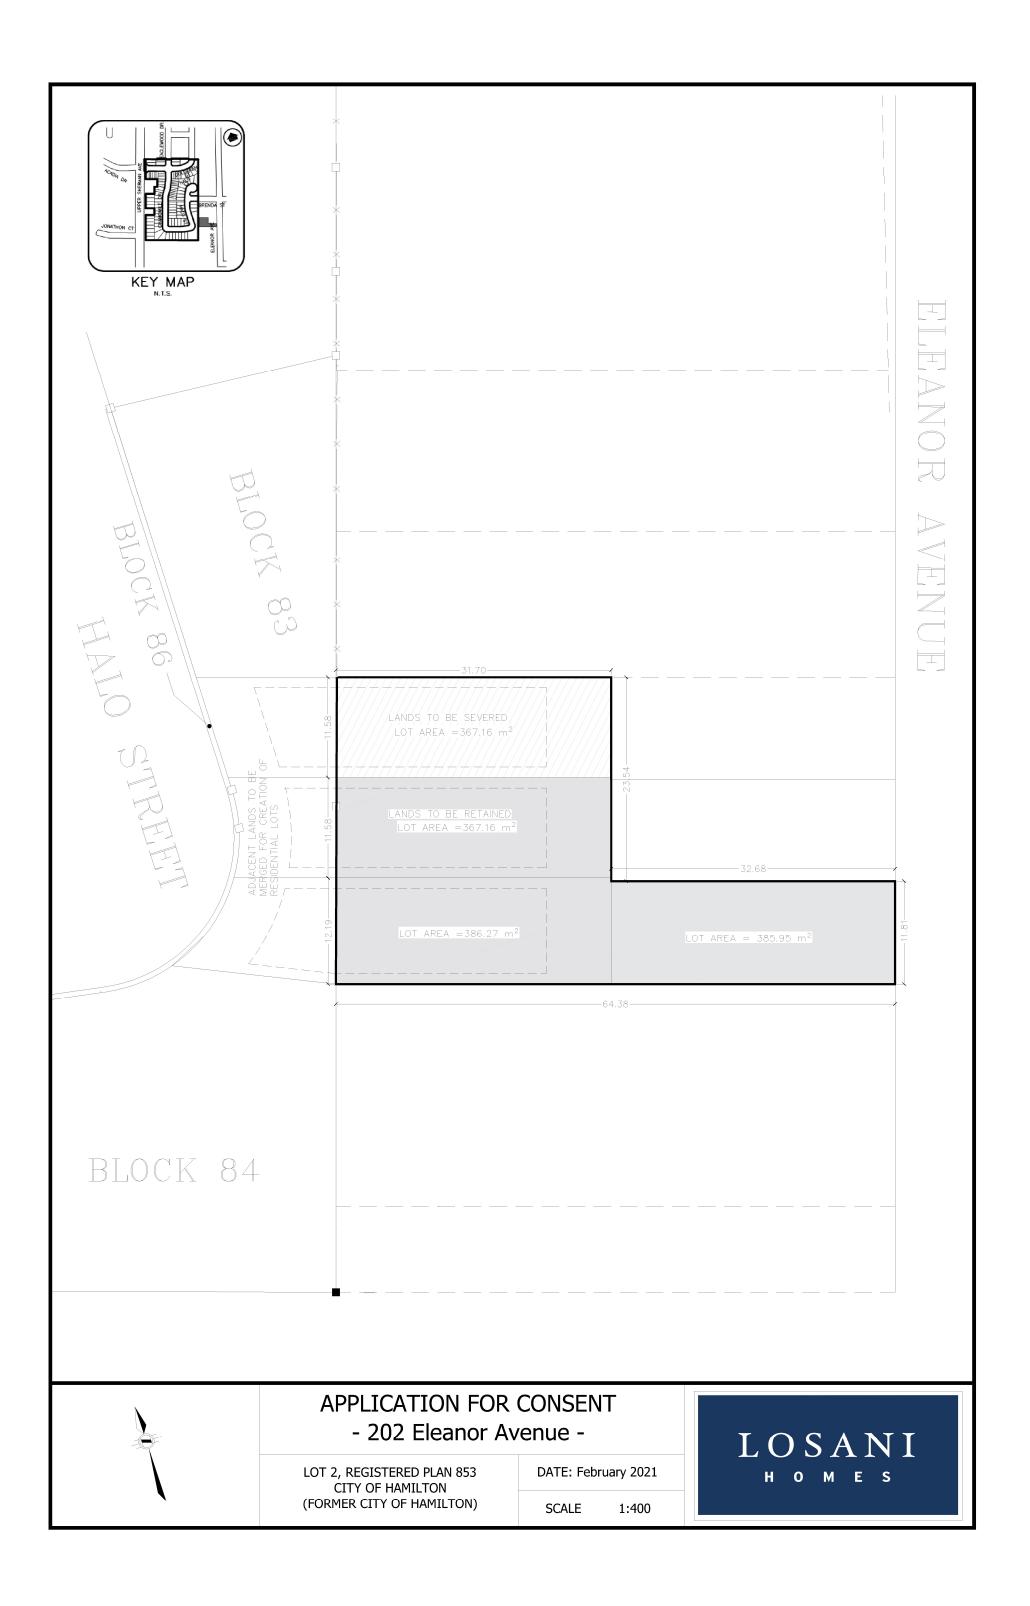

## **Application for Consent/Land Severance**

APPLICATION NUMBER: HM/B-21:10

SUBJECT PROPERTY: 202 Eleanor Ave., Hamilton

**APPLICANT(S):** Owner Losani Homes (1998) Ltd.

Agent Losani Homes c/o B. Almeida

PURPOSE OF APPLICATION: To permit the conveyance of a parcel of vacant land

for residential purposes, and to retain a vacant parcel

of land for residential purposes.

To be heard in conjunction with HM/B-21:10, HM/A-

21:62, and HM/A-21:63.

Severed lands:

11.58m<sup>±</sup> x 31.7m<sup>±</sup> and an area of 367m<sup>2 ±</sup>

Retained lands:

11.58m<sup>±</sup> x 31.7m<sup>±</sup> and an area of 367m<sup>2</sup> ±

The Committee of Adjustment will hear this application on:

DATE: Thursday, March 18<sup>th</sup>, 2021

TIME: 3:15 p.m.

PLACE: Via video link or call in (see attached sheet for