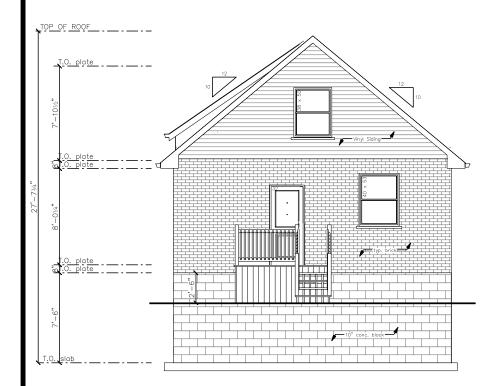

| 2 F. | А   | 751 | sc | γft. | =69.8  | m2 |

# PROPERTY INFORMATION SCALE: 3/16" = 1'-0"

SITE SC ALE: 1:120



3CIN Stamp:

The undersigned has reviewed and takes responsibility for this design, and has the qualifications and meets the requirements set out in the Ontario Building Code to be a designer.

Qualification Information required under Div. C, Part 3 of the 2012 OBC

35686

46597 White Willow Designs, Inc.



439 Bay St N Hamilton, ON | L8L 1N2 C: 905-220-9419

E: daniel@whitewillowdesign.ca

| No. | DATE:      | Issue / Revision |
|-----|------------|------------------|
| 1   | 2021.01.02 | MV Application   |
|     |            |                  |

Hamilton Ave. 1085 Queensdale

 $\bigcirc$ 

 $\Box$  $\overline{\mathcal{O}}$ 









# FRONT ELEVATION SCALE: 1/8" = 1'-0"



# $\frac{REAR}{SCALE: 1/8"} = 1'-0"$



# RIGHT ELEVATION SCALE: 1/8" = 1'-0"



LEFT ELEVATION
SCALE: 1/8" = 1'-0"

he undersigned has reviewed and takes esponsibility for this design, and has the jualifications and meets the requirements et out in the Ontario Building Code to e a desianer.

Qualification Information required under Div. C, Part 3 of the 2012 OBC

White Willow Designs, Inc. 46597



439 Bay St N Hamilton, ON | L8L 1N2 C: 905-220-9419

E: daniel@whitewillowdesign.ca

| No. | DATE:      | Issue / Revision |
|-----|------------|------------------|
| 1   | 2021.01.02 | MV Application   |
|     |            |                  |

Hamilton tio| Queensdale Ave. Ŋ Xuereb

1085





BCIN Stamp:

The undersigned has reviewed and takes responsibility for this design, and has the qua