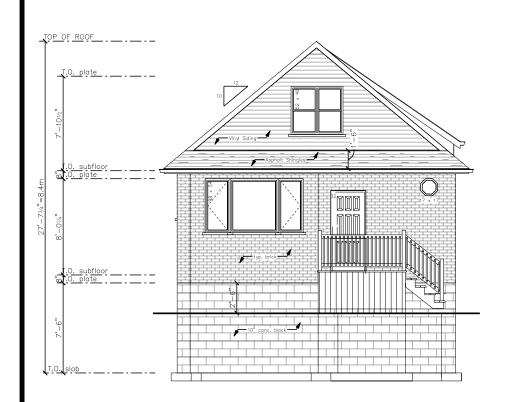

139 | sq | ft.= | =105.8 | m2 |
| Unit 2 | 2 F. | А   | 751 | sc | γft. | =69.8  | m2 |

# PROPERTY INFORMATION SCALE: 3/16" = 1'-0"

SITE SC ALE: 1:120



3CIN Stamp:

The undersigned has reviewed and takes responsibility for this design, and has the qualifications and meets the requirements set out in the Ontario Building Code to be a designer.

Qualification Information required under Div. C, Part 3 of the 2012 OBC

35686

46597 White Willow Designs, Inc.



439 Bay St N Hamilton, ON | L8L 1N2 C: 905-220-9419

E: daniel@whitewillowdesign.ca

| No. | DATE:      | Issue / Revision |
|-----|------------|------------------|
| 1   | 2021.01.02 | MV Application   |
|     |            |                  |

Hamilton Ave. 1085 Queensdale

 $\bigcirc$ 

 $\Box$  $\overline{\mathcal{O}}$ 









# FRONT ELEVATION SCALE: 1/8" = 1'-0"



# $\frac{REAR}{SCALE: 1/8"} = 1'-0"$



# RIGHT ELEVATION SCALE: 1/8" = 1'-0"



LEFT ELEVATION
SCALE: 1/8" = 1'-0"

he undersigned has reviewed and takes esponsibility for this design, and has the jualifications and meets the requirements et out in the Ontario Building Code to e a desianer.

Qualification Information required under Div. C, Part 3 of the 2012 OBC

White Willow Designs, Inc. 46597



439 Bay St N Hamilton, ON | L8L 1N2 C: 905-220-9419

E: daniel@whitewillowdesign.ca

| No. | DATE:      | Issue / Revision |
|-----|------------|------------------|
| 1   | 2021.01.02 | MV Application   |
|     |            |                  |

Hamilton tio| Queensdale Ave. Ŋ Xuereb

1085





BCIN Stamp:

The undersigned has reviewed and takes respon