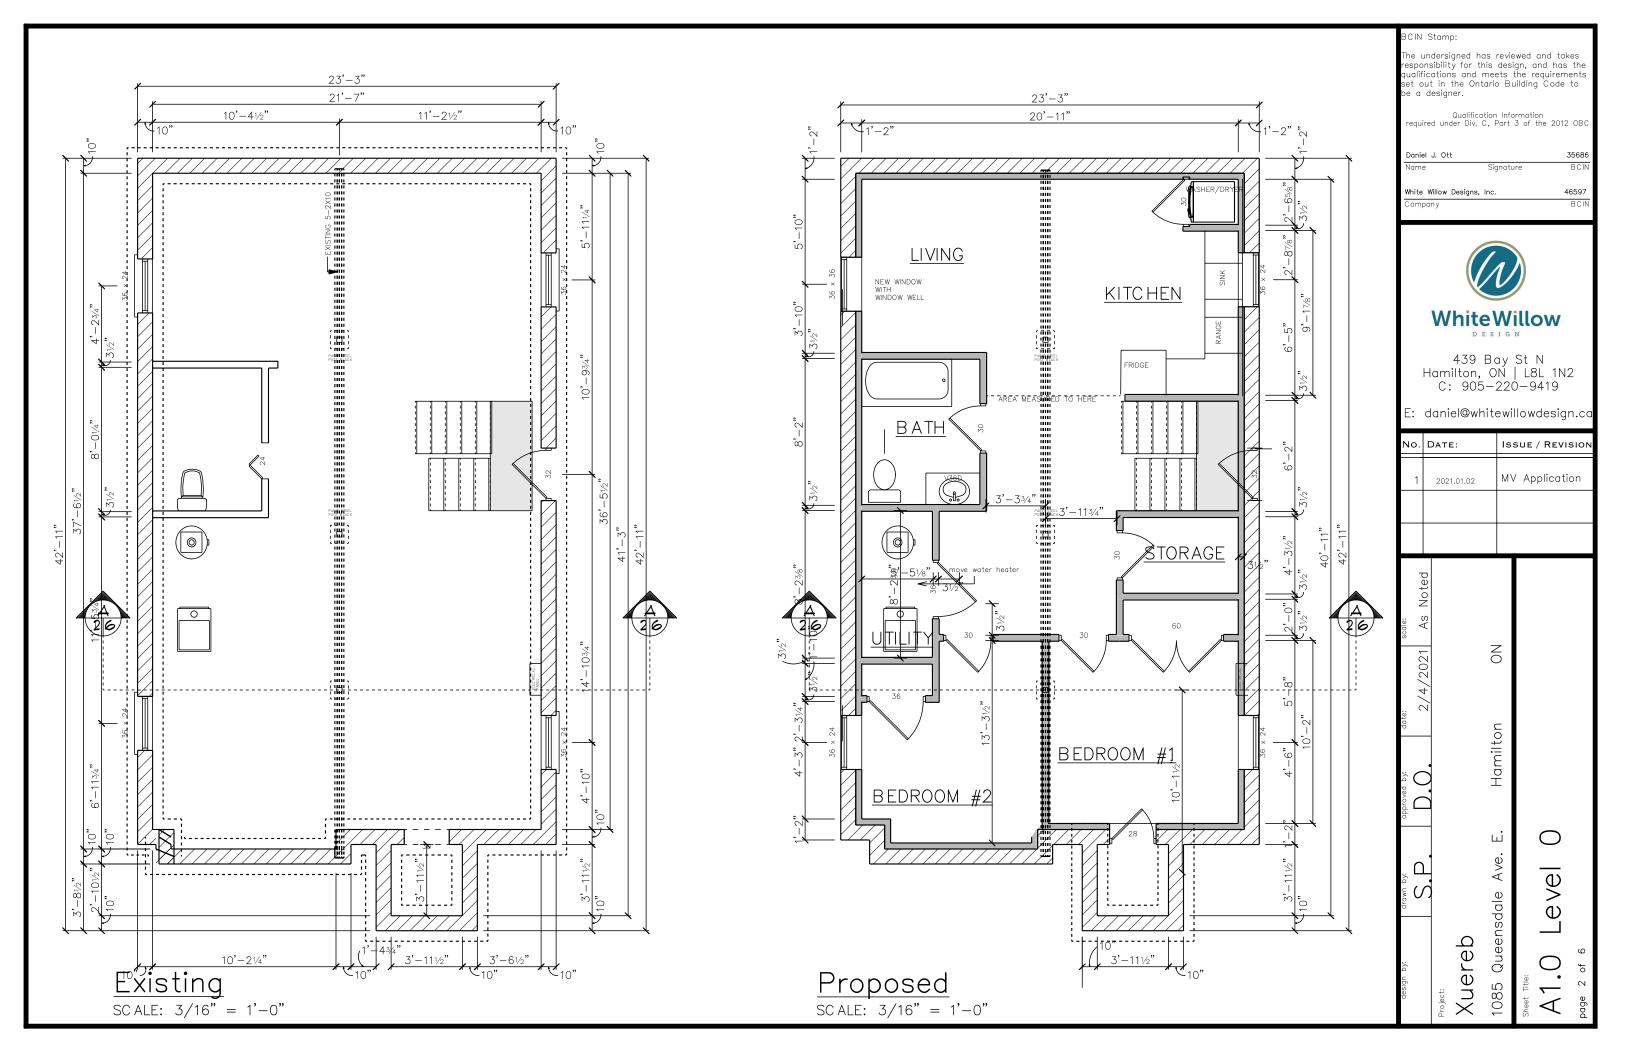

**PROPOSAL:** To permit the conversion of an existing single-family dwelling under

Section 19 to contain a maximum of two (2) dwelling units and the

construction of a front porch notwithstanding that;

- 1. A minimum front yard landscaped area of 30 % shall be provided instead of the requirement in the By-Law which states that no less than 50 % of the gross area of the front yard shall be used for a landscaped area; and
- 2. The external appearance and character of the dwelling shall be disturbed through the construction of a front porch notwithstanding that the By-Law states that the external appearance and character of the dwelling shall be preserved.

|        | AR   | EΑ  | S   | CH | IED  | ULE    |    |
|--------|------|-----|-----|----|------|--------|----|
| NAI    | ИE   |     |     |    | ARE  | Α      |    |
| Unit 1 | 1 F  | 4 1 | 139 | sq | ft.= | =105.8 | m2 |
| Unit 2 | 2 F. | А   | 751 | sc | γft. | =69.8  | m2 |