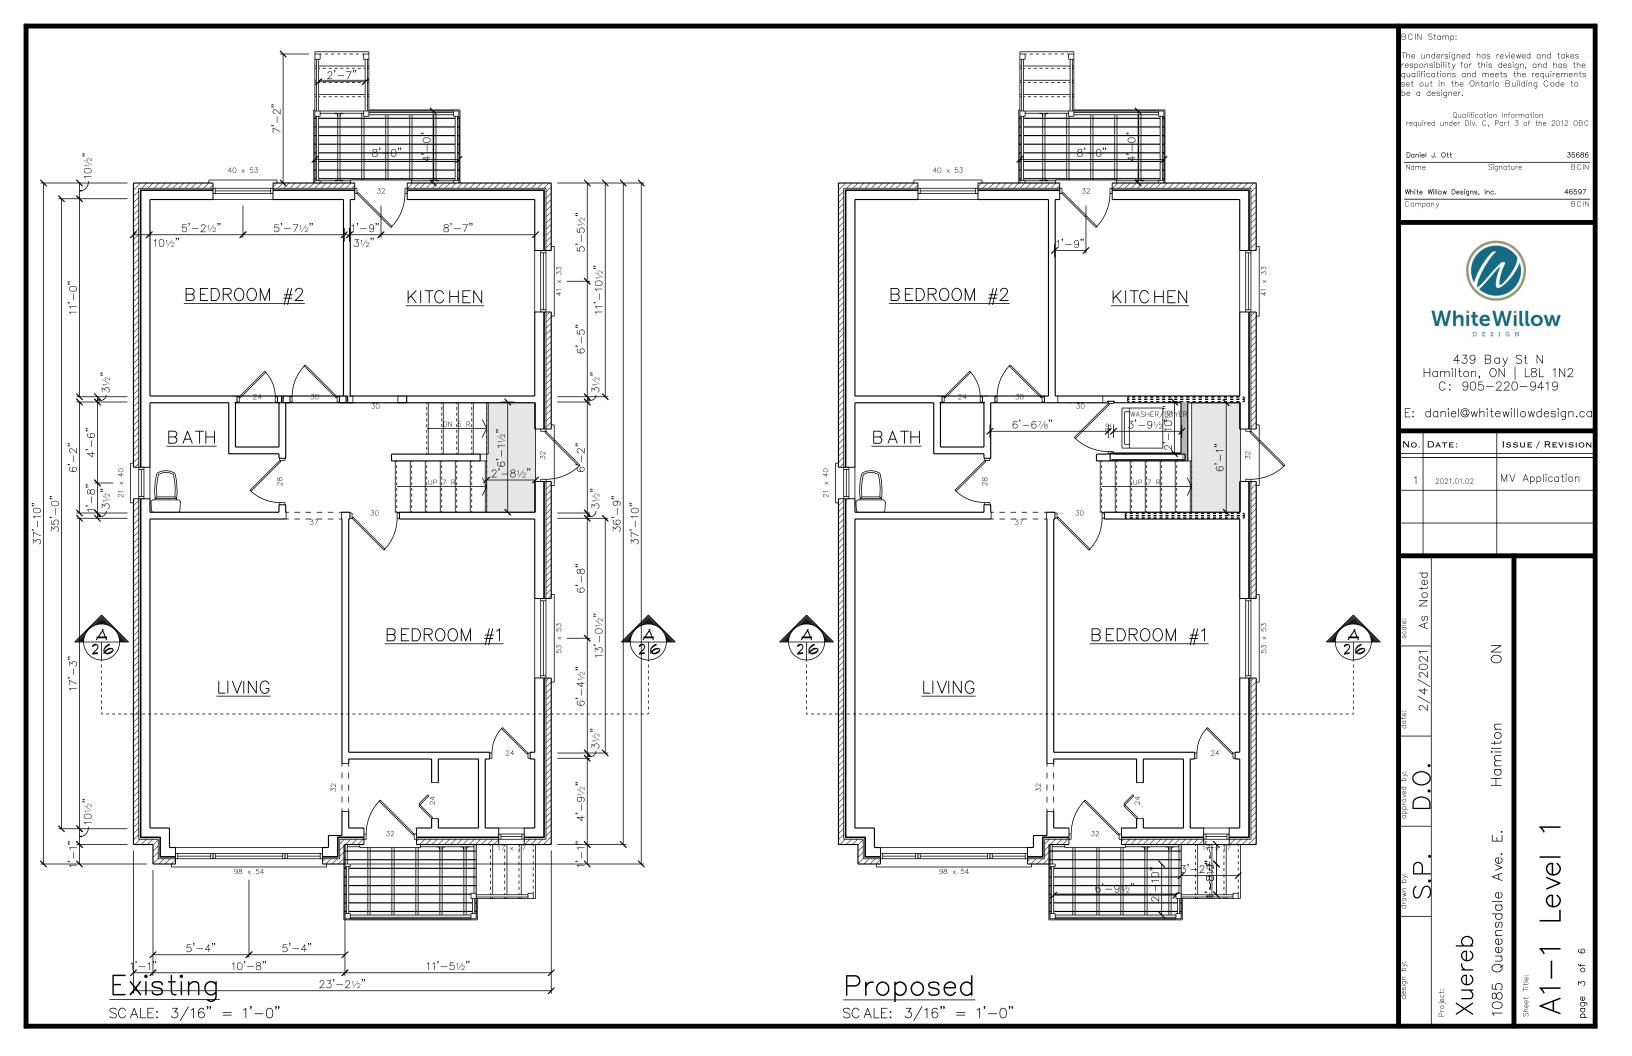

**PROPOSAL:** To permit the conversion of an existing single-family dwelling under

Section 19 to contain a maximum of two (2) dwelling units and the

construction of a front porch notwithstanding that;

- 1. A minimum front yard landscaped area of 30 % shall be provided instead of the requirement in the By-Law which states that no less than 50 % of the gross area of the front yard shall be used for a landscaped area; and
- 2. The external appearance and character of the dwelling shall be disturbed through the construction of a front porch notwithstanding that the By-Law states that the external appearance and character of the dwelling shall be preserved.

|        | AR   | EΑ  | S   | CH | IED  | ULE    |    |
|--------|------|-----|-----|----|------|--------|----|
| NAI    | ИE   |     |     |    | ARE  | Α      |    |
| Unit 1 | 1 F  | 4 1 | 139 | sq | ft.= | =105.8 | m2 |
| Unit 2 | 2 F. | А   | 751 | sc | γft. | =69.8  | m2 |