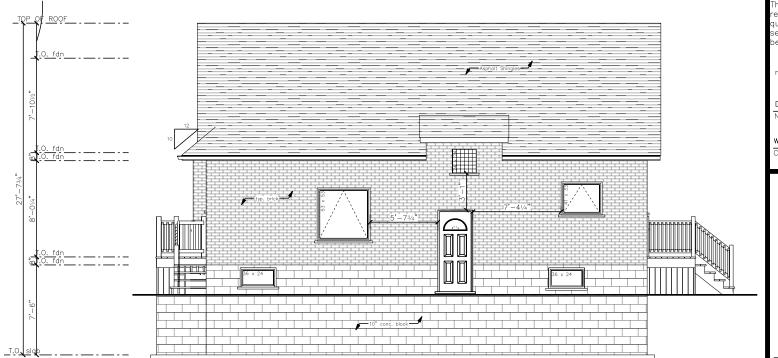

| m2 |

# PROPERTY INFORMATION SCALE: 3/16" = 1'-0"

SITE SC ALE: 1:120



3CIN Stamp:

The undersigned has reviewed and takes responsibility for this design, and has the qualifications and meets the requirements set out in the Ontario Building Code to be a designer.

Qualification Information required under Div. C, Part 3 of the 2012 OBC

35686

46597 White Willow Designs, Inc.



439 Bay St N Hamilton, ON | L8L 1N2 C: 905-220-9419

E: daniel@whitewillowdesign.ca

| No. | DATE:      | Issue / Revision |
|-----|------------|------------------|
| 1   | 2021.01.02 | MV Application   |
|     |            |                  |

Hamilton Ave. 1085 Queensdale

 $\bigcirc$ 

 $\Box$  $\overline{\mathcal{O}}$ 









# FRONT ELEVATION SCALE: 1/8" = 1'-0"



# $\frac{REAR}{SCALE: 1/8"} = 1'-0"$



# RIGHT ELEVATION SCALE: 1/8" = 1'-0"



LEFT ELEVATION
SCALE: 1/8" = 1'-0"

he undersigned has reviewed and takes esponsibility for this design, and has the jualifications and meets the requirements et out in the Ontario Building Code to e a desianer.

Qualification Information required under Div. C, Part 3 of the 2012 OBC

White Willow Designs, Inc. 46597



439 Bay St N Hamilton, ON | L8L 1N2 C: 905-220-9419

E: daniel@whitewillowdesign.ca

| No. | DATE:      | Issue / Revision |
|-----|------------|------------------|
| 1   | 2021.01.02 | MV Application   |
|     |            |                  |

Hamilton tio| Queensdale Ave. Ŋ Xuereb

1085





BCIN Stamp:

The undersigned has reviewed and takes responsibility for this design, and has the qualifications and meets the requirements s