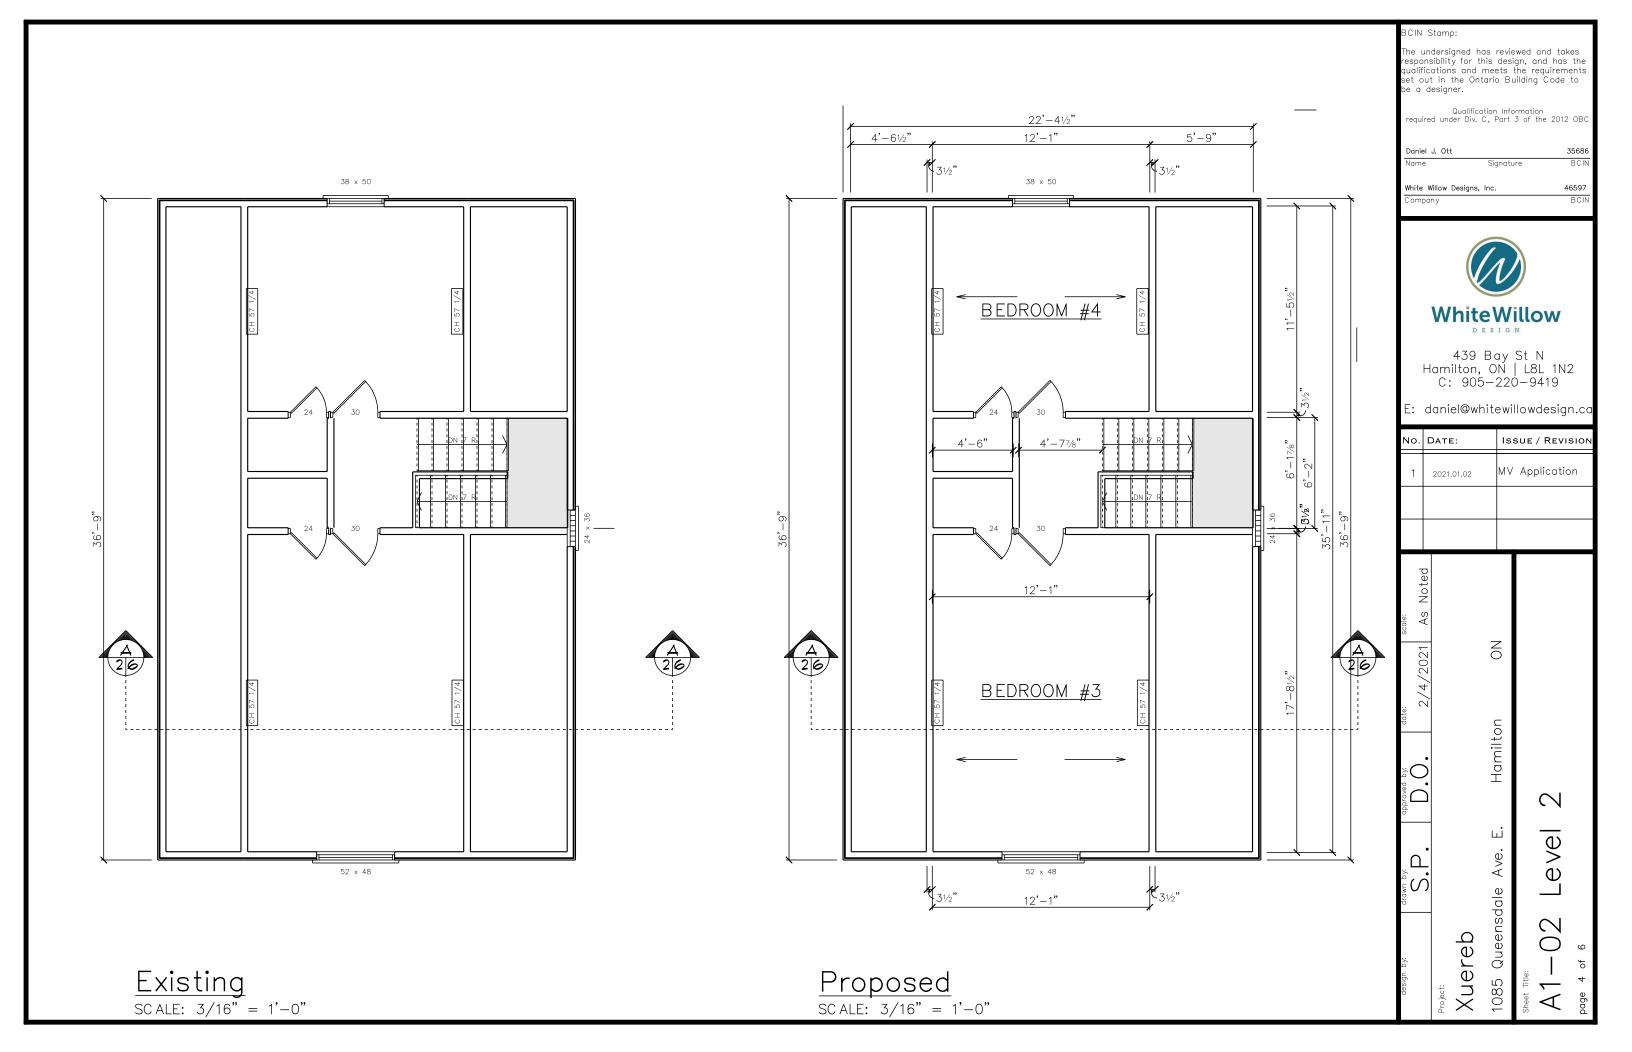

**PROPOSAL:** To permit the conversion of an existing single-family dwelling under

Section 19 to contain a maximum of two (2) dwelling units and the

construction of a front porch notwithstanding that;

- 1. A minimum front yard landscaped area of 30 % shall be provided instead of the requirement in the By-Law which states that no less than 50 % of the gross area of the front yard shall be used for a landscaped area; and
- 2. The external appearance and character of the dwelling shall be disturbed through the construction of a front porch notwithstanding that the By-Law states that the external appearance and character of the dwelling shall be preserved.

|        | AR   | EΑ  | S   | CH | IED  | ULE    |    |
|--------|------|-----|-----|----|------|--------|----|
| NAI    | ИE   |     |     |    | ARE  | Α      |    |
| Unit 1 | 1 F  | 4 1 | 139 | sq | ft.= | =105.8 | m2 |
| Unit 2 | 2 F. | А   | 751 | sc | γft. | =69.8  | m2 |