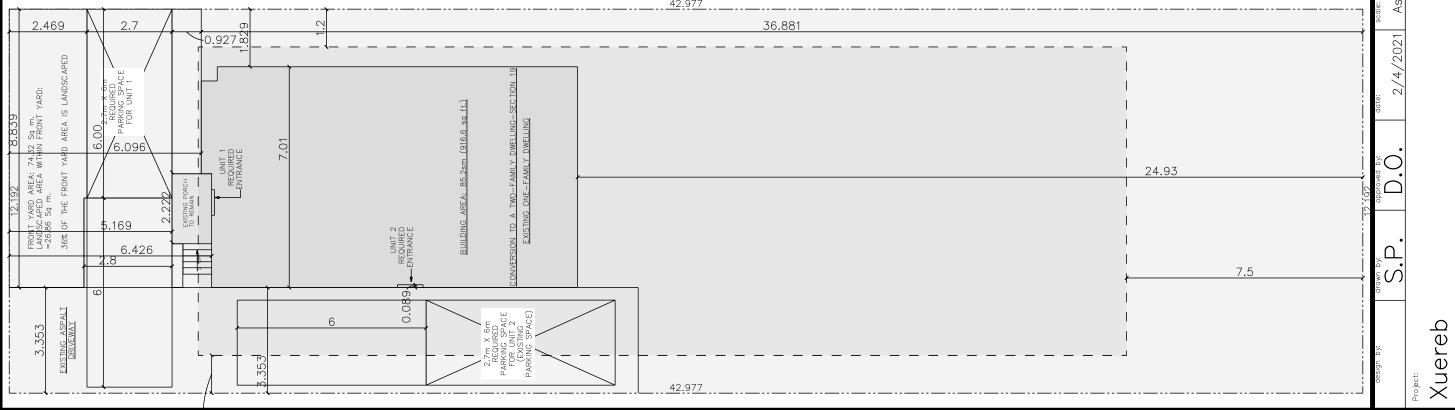

**PROPOSAL:** To permit the conversion of an existing single-family dwelling under

Section 19 to contain a maximum of two (2) dwelling units and the

construction of a front porch notwithstanding that;

- 1. A minimum front yard landscaped area of 30 % shall be provided instead of the requirement in the By-Law which states that no less than 50 % of the gross area of the front yard shall be used for a landscaped area; and
- 2. The external appearance and character of the dwelling shall be disturbed through the construction of a front porch notwithstanding that the By-Law states that the external appearance and character of the dwelling shall be preserved.

#### Notes:

Variance # 1 has been written as requested by the applicant.

The area occupied by parking, maneuvering and access driveway shall occupy not occupy more than 50 % of the gross area of the front yard. No details provided to determine compliance; therefore, further variances may be required.

| PROPERTY INFORMATION Variance #: |         |          |  |  |  |
|----------------------------------|---------|----------|--|--|--|
| BY-LAW SECTION                   | ALLOWED | PROPOSED |  |  |  |
| ZONE                             | С       | same     |  |  |  |
| PROPERTY SIZE                    | 360 m2  | 524 m2   |  |  |  |
| LOT WIDTH                        | 12 m    | 12.2 m   |  |  |  |
| MAXIMUM HEIGHT                   | 11 m    | 9.0 m    |  |  |  |
| FRONT SETBACK                    | 6 m     | 5.2 m    |  |  |  |
| LEFT SETBACK                     | 1.2 m   | 1.8 m    |  |  |  |
| RIGHT SETBACK                    | 1.2 m   | 3.4 m    |  |  |  |
| REAR SETBACK                     | 7.5 m   | 24.93 m  |  |  |  |
| AREA OF WORK                     |         |          |  |  |  |