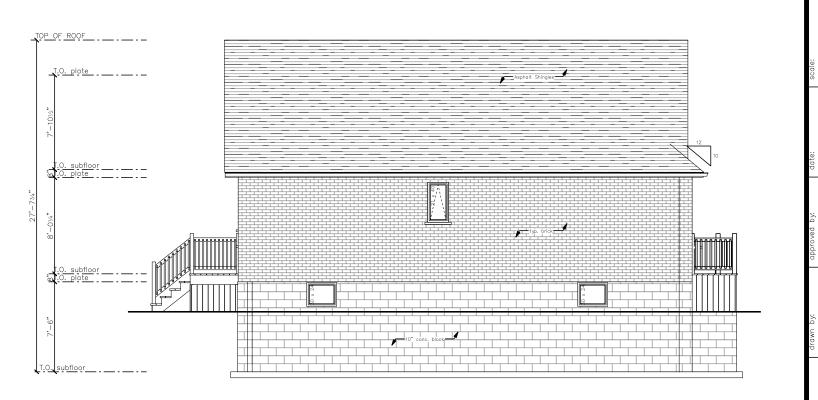

# RIGHT ELEVATION SCALE: 1/8" = 1'-0"

LEFT ELEVATION
SCALE: 1/8" = 1'-0"

he undersigned has reviewed and takes esponsibility for this design, and has the jualifications and meets the requirements et out in the Ontario Building Code to e a desianer.