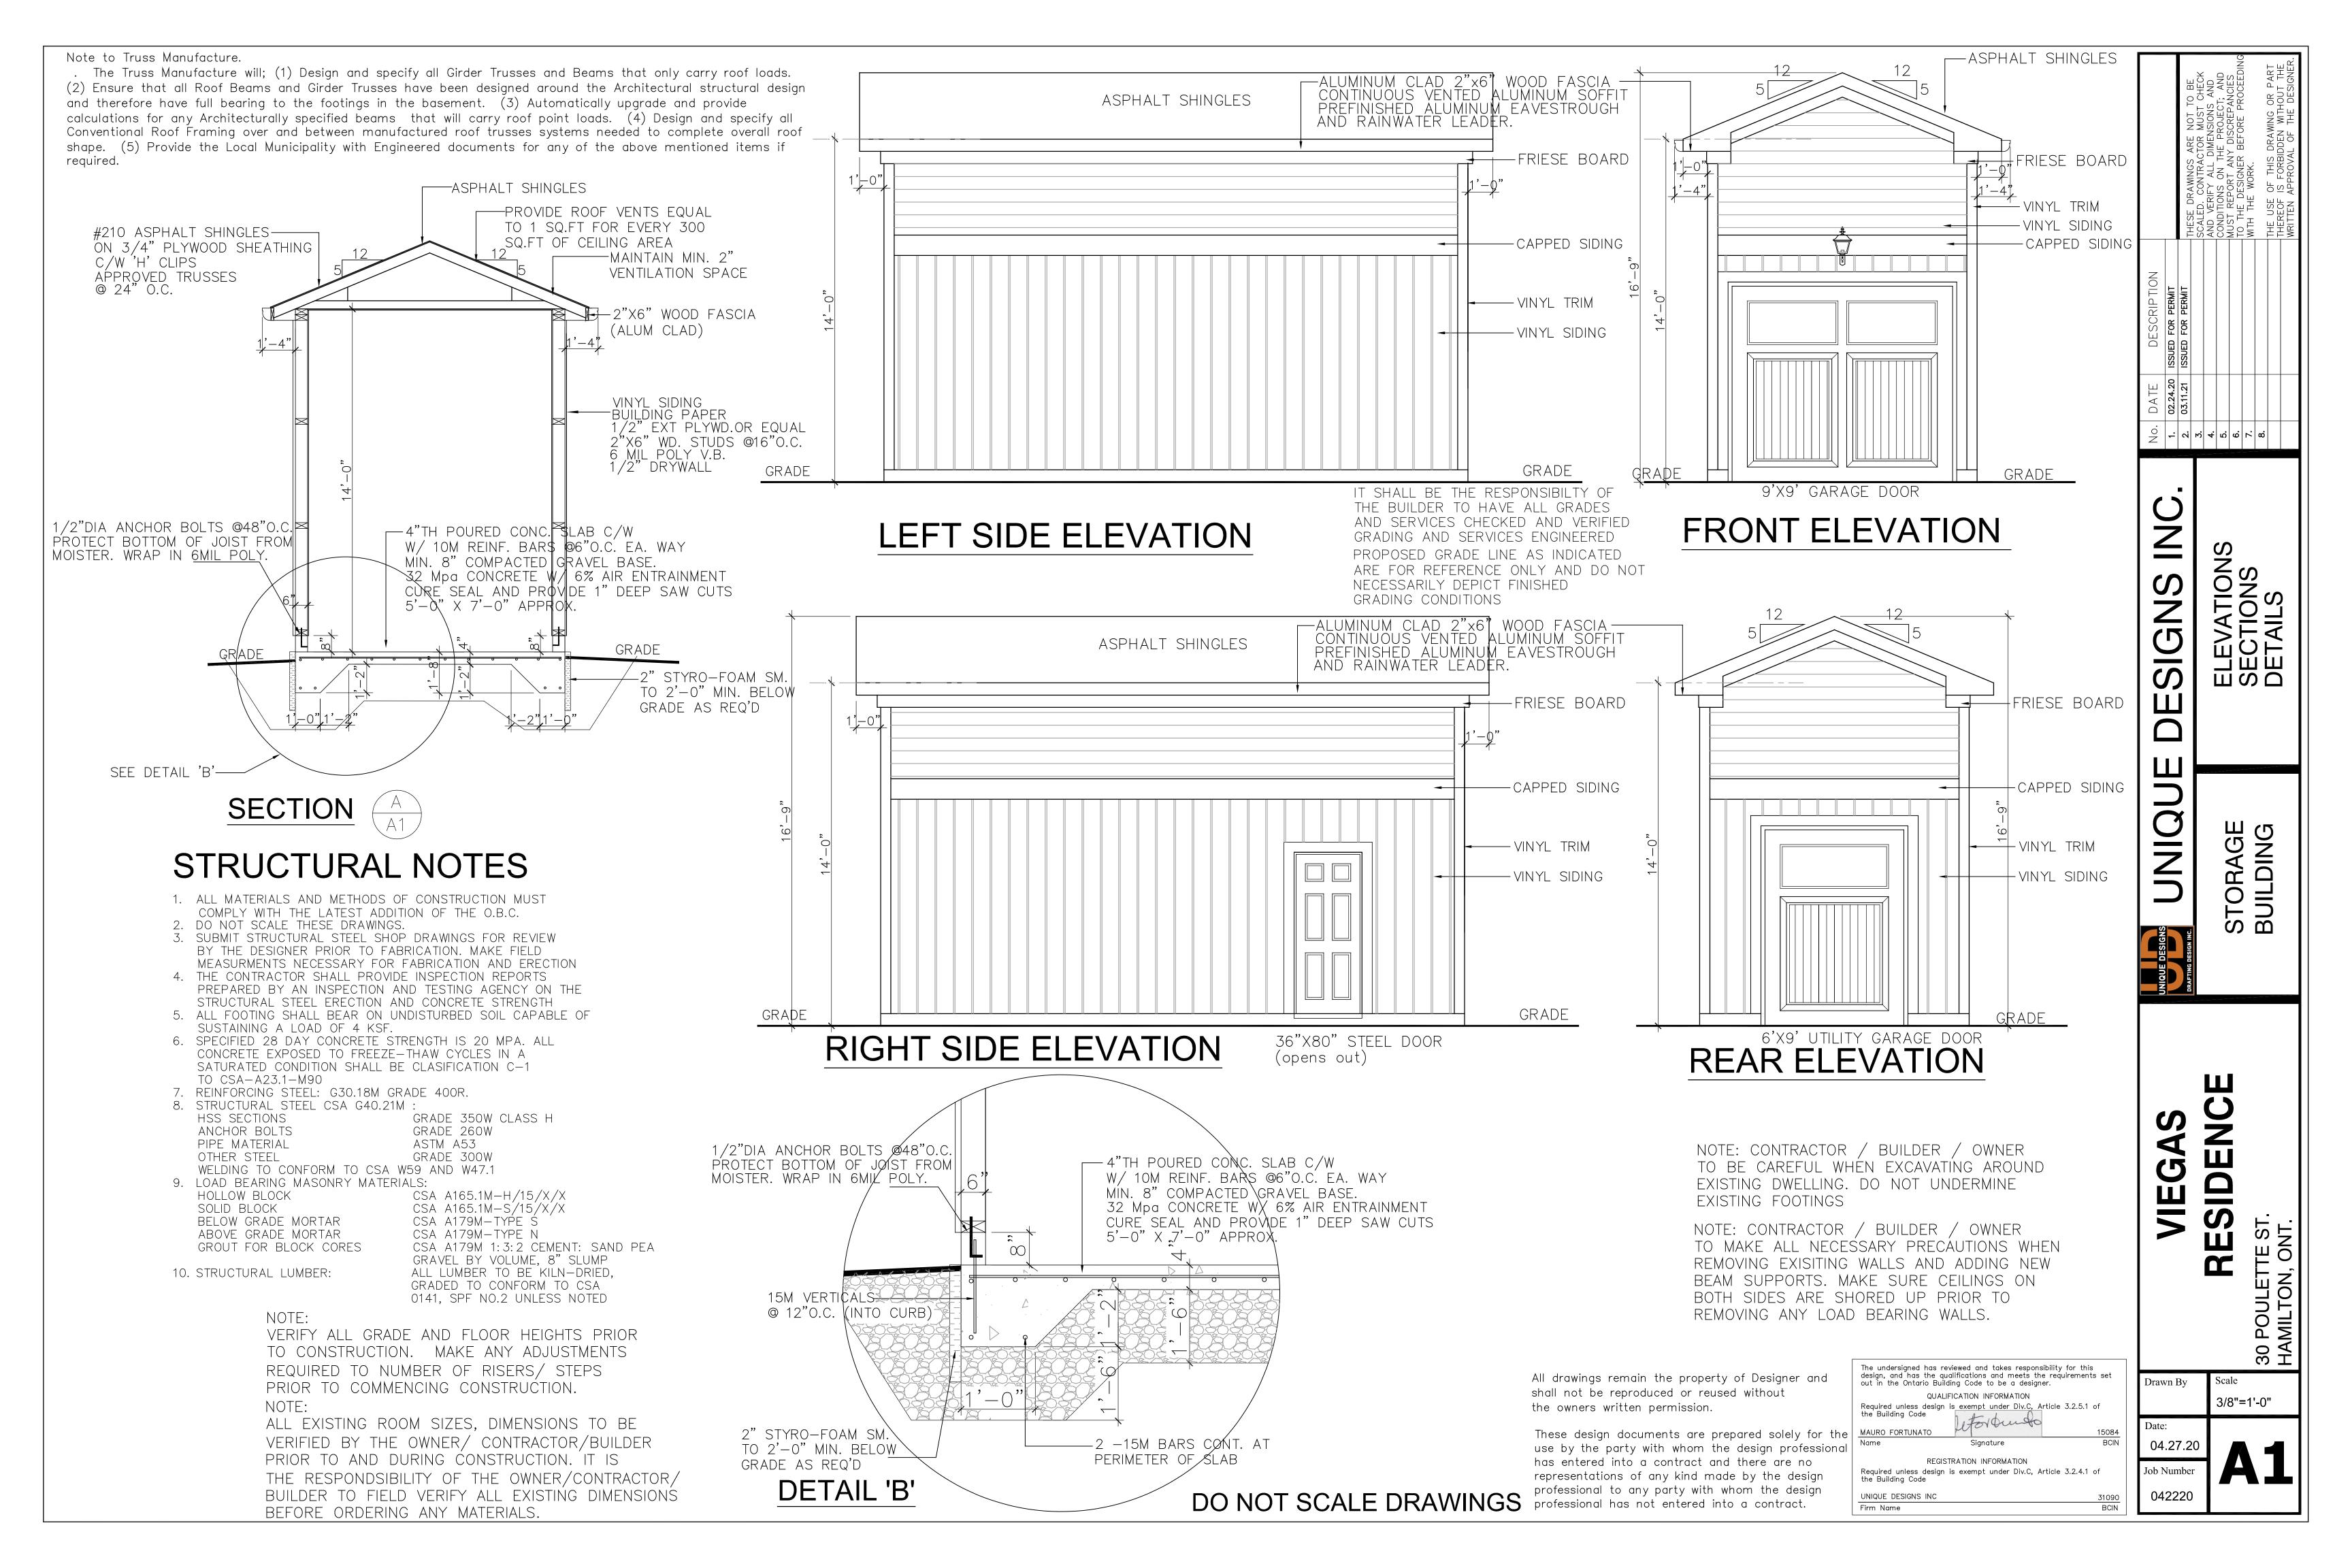

Family Dwellings) district

**PROPOSAL:** To permit the construction of a 3.35m (11'0") x 6.40m (21'0")

detached garage accessory to the existing single detached dwelling and to recognize the location of the existing southerly uncovered porch at the first storey (existing deck) and a 0.91m (3'0") x 1.52m (5'0") existing uncovered front porch with stairs at the first storey

(front porch with stairs) notwithstanding that:

- 1. The accessory building shall have a maximum height of 5.1m instead of the requirement that no accessory building shall exceed 4.0m in height.
- 2. The accessory building shall be permitted to be located within the required southerly side yard and shall be a minimum of 0.6m from the southerly side lot line instead of the requirement that no accessory building shall be erected in a required side yard (being 1.2m).
- 3. Eaves and gutters for the accessory building shall be permitted to project a maximum of 0.5m into the required southerly side yard so that the eaves and gutters may be as close as 0.1m to the southerly side lot line instead of the requirement that eaves and gutters may project into a required side yard (being 0.6m) not more than one-half of its width (being 0.3m).
- 4. The existing southerly uncovered porch (existing deck) at the first storey shall be distant 0.0m from the southerly side lot line and 0.0m from the rear lot line instead of the requirement that an uncovered porch which does not extend more than 1.0 metre above the floor level of the first storey, may project into a required yard, if distant at least 0.5 metres from the nearest side lot line and rear lot line.
- 5. The existing uncovered front porch with stairs at the first storey shall be distant 0.7m from the street line instead of the requirement that an uncovered porch which does not extend more than 1.0 metre above the floor level of the first storey, may project into a required yard, if distant at least 1.5 metres from the nearest street line.

#### NOTE:

- i) Variance #'s 4 and 5 are intended to recognize the location of the existing front porch and stairs and the existing deck located at the south side of the dwelling.
- ii) Variances are not necessary for the existing 1.5 storey dwelling as its front yard depth, northerly side yard width and rear yard depth are considered legally established non-conforming.
- iii) A variance for a front yard at garage is not necessary as the garage is not located in the front yard.