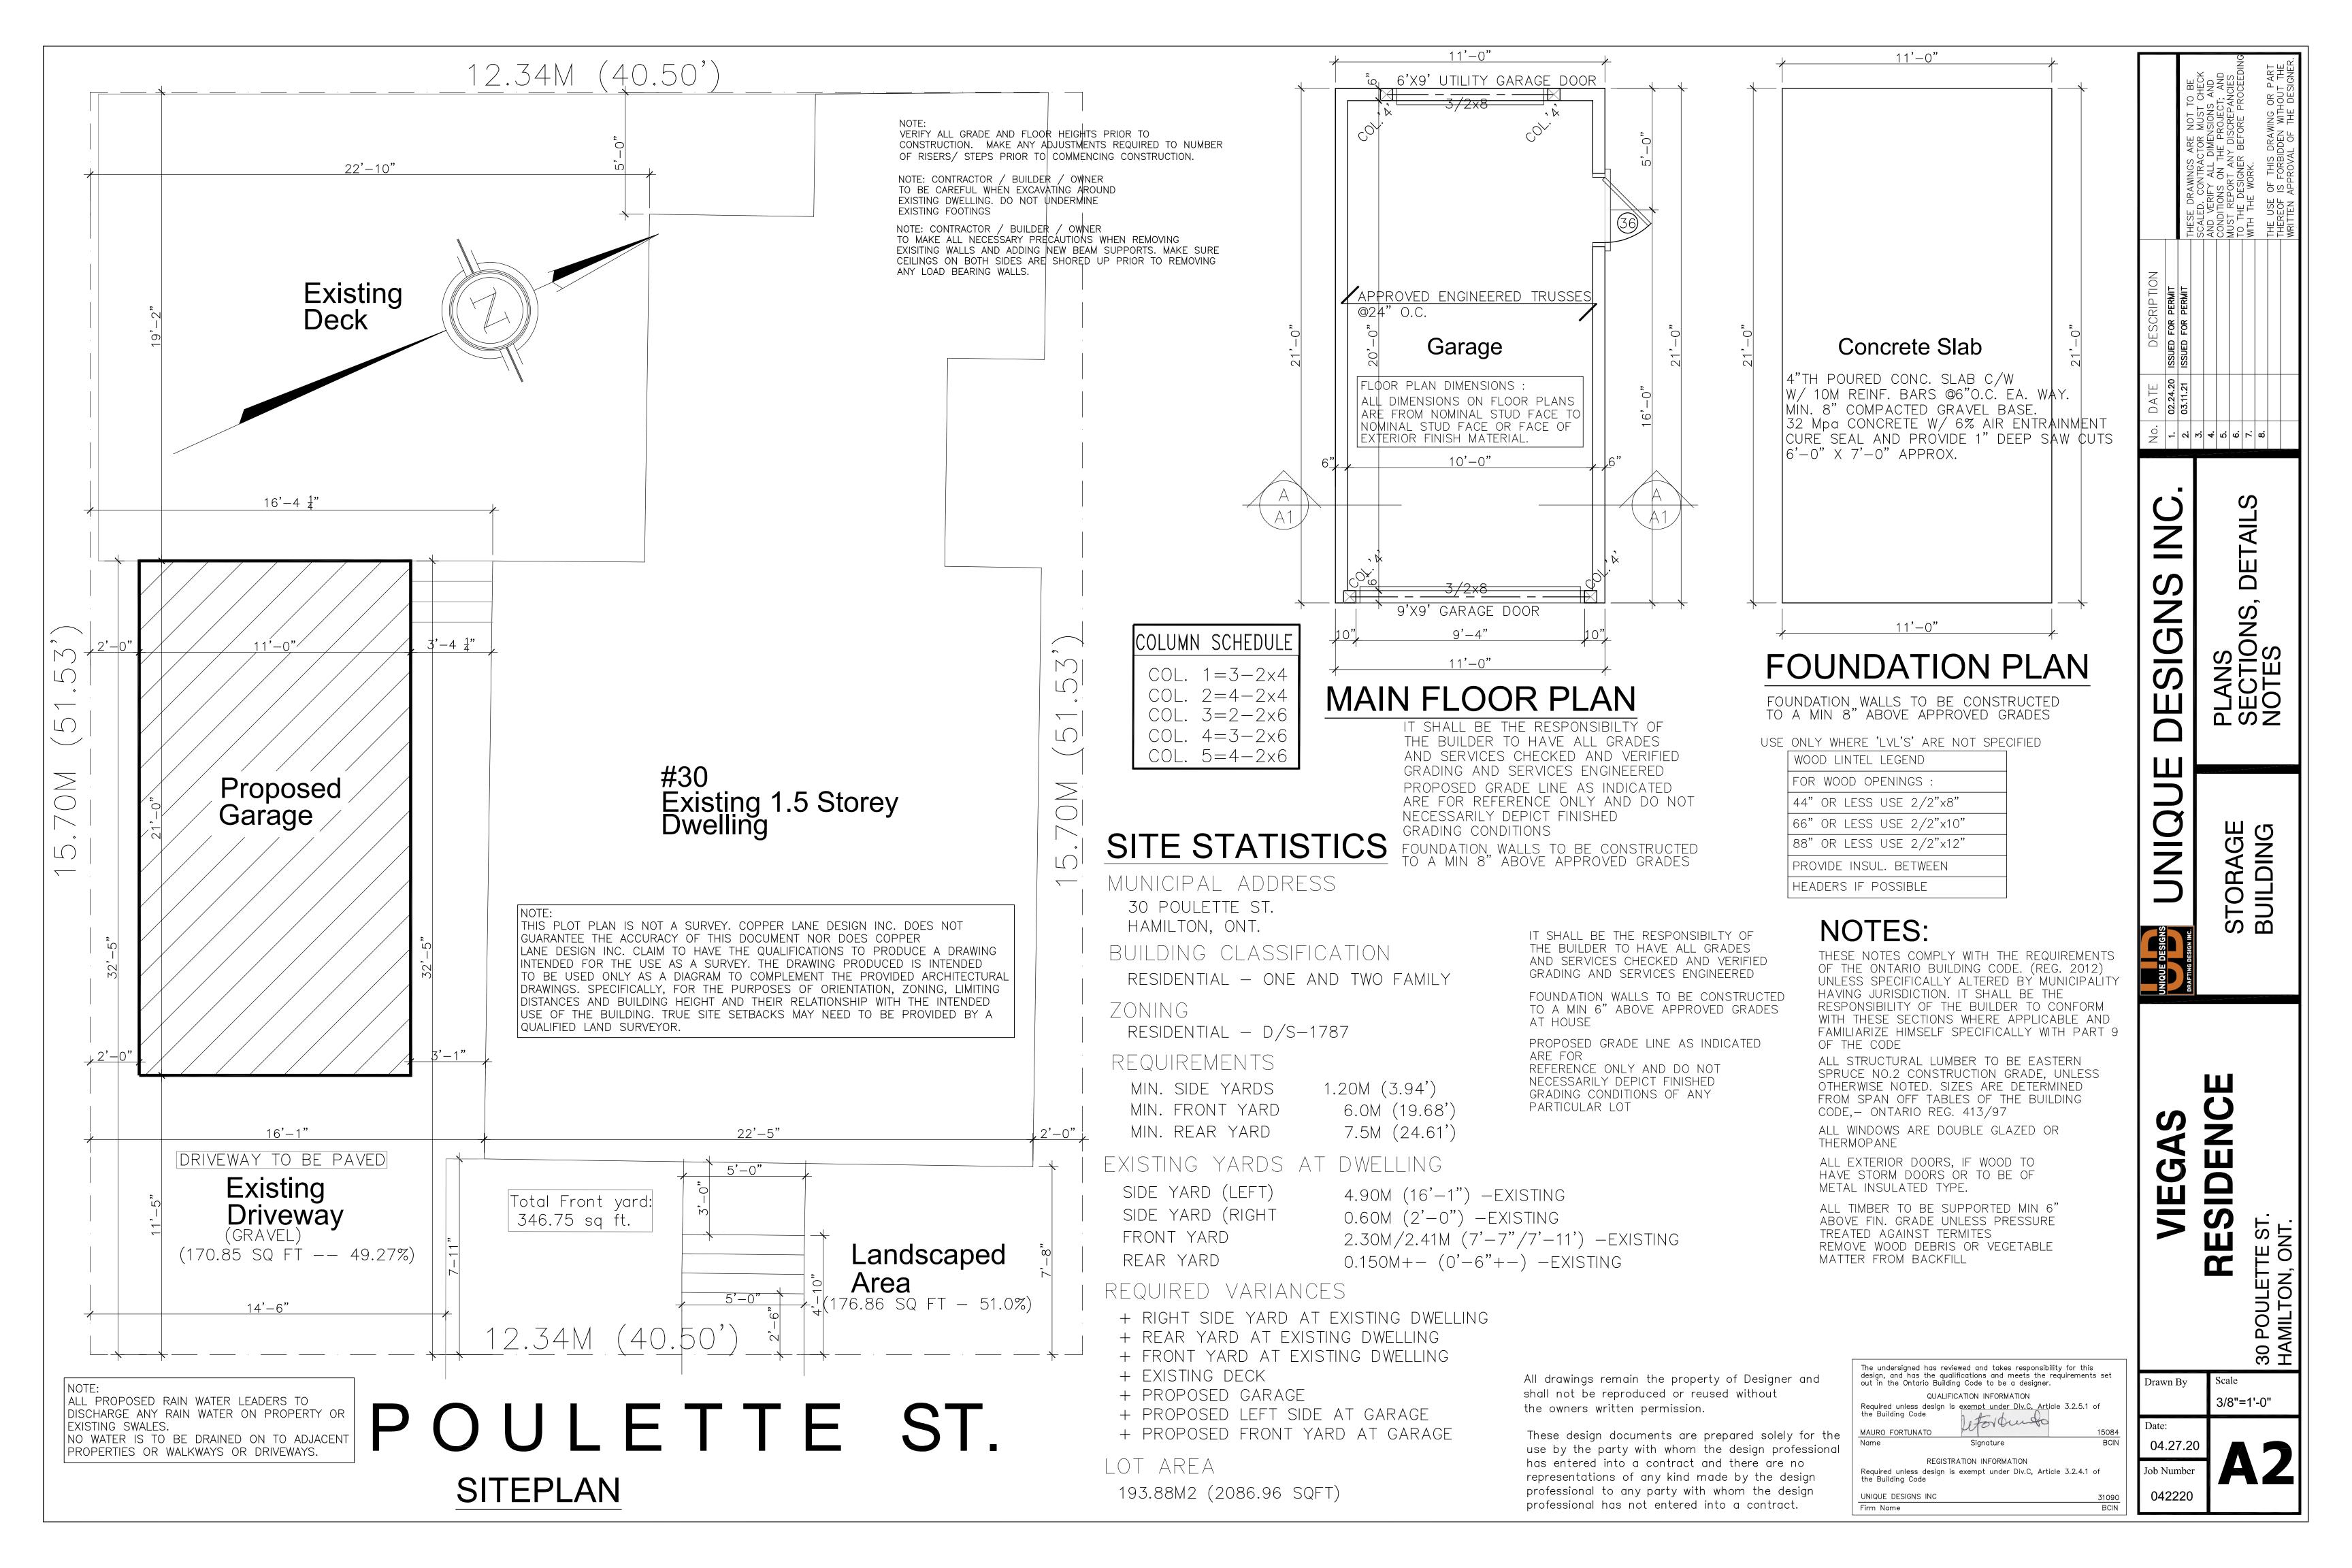

APPLICATION NO.: HM/A-21:114

**APPLICANTS:** Chris Viegas, owner

SUBJECT PROPERTY: Municipal address 30 Poulette St., Hamilton

**ZONING BY-LAW:** Zoning By-law 6593, as Amended 19-307

**ZONING:** "D/S-1787" (Urban Protected Residential - One and Two

Family Dwellings) district

**PROPOSAL:** To permit the construction of a 3.35m (11'0") x 6.40m (21'0")

detached garage accessory to the existing single detached dwelling and to recognize the location of the existing southerly uncovered porch at the first storey (existing deck) and a 0.91m (3'0") x 1.52m (5'0") existing uncovered front porch with stairs at the first storey

(front porch with stairs) notwithstanding that:

- 1. The accessory building shall have a maximum height of 5.1m instead of the requirement that no accessory building shall exceed 4.0m in height.
- 2. The accessory building shall be permitted to be located within the required southerly side yard and shall be a minimum of 0.6m from the southerly side lot line instead of the requirement that no accessory building shall be erected in a required side yard (being 1.2m).
- 3. Eaves and gutters for the accessory building shall be permitted to project a maximum of 0.5m into the required southerly side yard so that the eaves and gutters may be as close as 0.1m to the southerly side lot line instead of the requirement that eaves and gutters may project into a required side yard (being 0.6m) not more than one-half of its width (being 0.3m).
- 4. The existing southerly uncovered porch (existing deck) at the first storey shall be distant 0.0m from the southerly side lot line and 0.0m from the rear lot line instead of the requirement that an uncovered porch which does not extend more than 1.0 metre above the floor level of the first storey, may project into a required yard, if distant at least 0.5 metres from the nearest side lot line and rear lot line.
- 5. The existing uncovered front porch with stairs at the first storey shall be distant 0.7m from the street line instead of the requirement that an uncovered porch which does not extend more than 1.0 metre above the floor level of the first storey, may project into a required yard, if distant at least 1.5 metres from the nearest street line.

#### NOTE:

- i) Variance #'s 4 and 5 are intended to recognize the location of the existing front porch and stairs and the existing deck located at the south side of the dwelling.
- ii) Variances are not necessary for the existing 1.5 storey dwelling as its front yard depth, northerly side yard width and rear yard depth are considered legally established non-conforming.
- iii) A variance for a front yard at garage is not necessary as the garage is not located in the front yard.