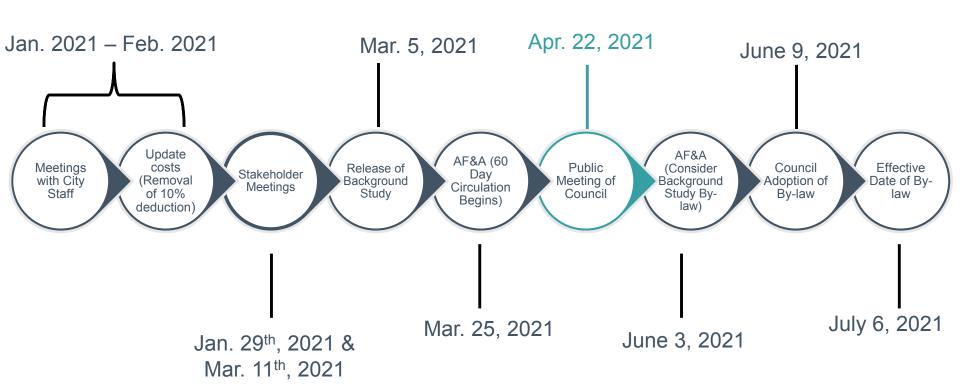

#### Study Process & Timelines

### Public Meeting Purpose

- The public meeting is to provide for an update to the existing D.C. Bylaw to:
  - Remove the Mandatory 10% deduction; and
  - Incorporate the policy changes as a result of Bills 108,197 and 213.
- The meeting is a mandatory requirement under the Development Charges Act (D.C.A.)
- Prior to Council's consideration of a by-law, a background study must be prepared and available to the public a minimum 60 days prior to the D.C. by-law passage