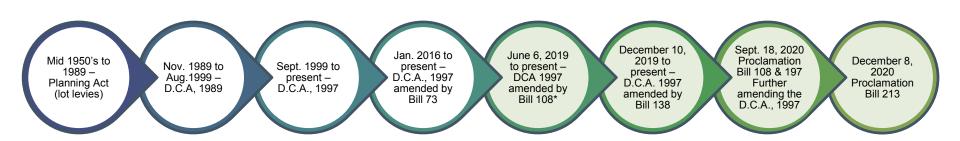

#### Changes to the D.C. Legislation since 2019

There has been changes to the D.C.A. since the previous background study in 2019:

- Bill 108: More Homes, More Choice Act, 2019
- Bill 138: Plan to Build Ontario Together Act, 2019
- Bill 197: COVID-19 Economic Recovery Act, 2020
- Bill 213: Better for People, Smarter for Business Act, 2020

#### **Development Charges**