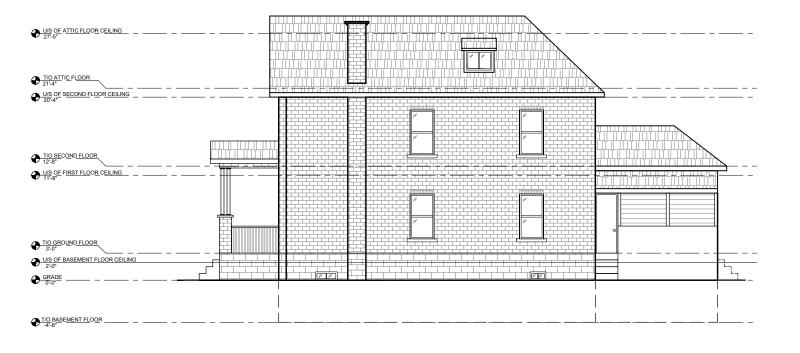

| FRONT        | 2.69m (EXISTING)            |
|--------------|-----------------------------|
| REAR         | 9.03m (EXISTING)            |
| NORTH SIDE   | 2.28m (EXISTING)            |
| SOUTH SIDE   | 0.0m (EXISTING)             |
|              | BUILDING STATISTICS         |
| HEIGHT       | ~23' (~7 m) (EXISTING)      |
| WIDTH        | 17'-6" (5.33m) (EXISTING)   |
| DEPTH        | 48'-6" (14.78 m) (EXISTING) |
| # OF STOREYS | 2.5                         |