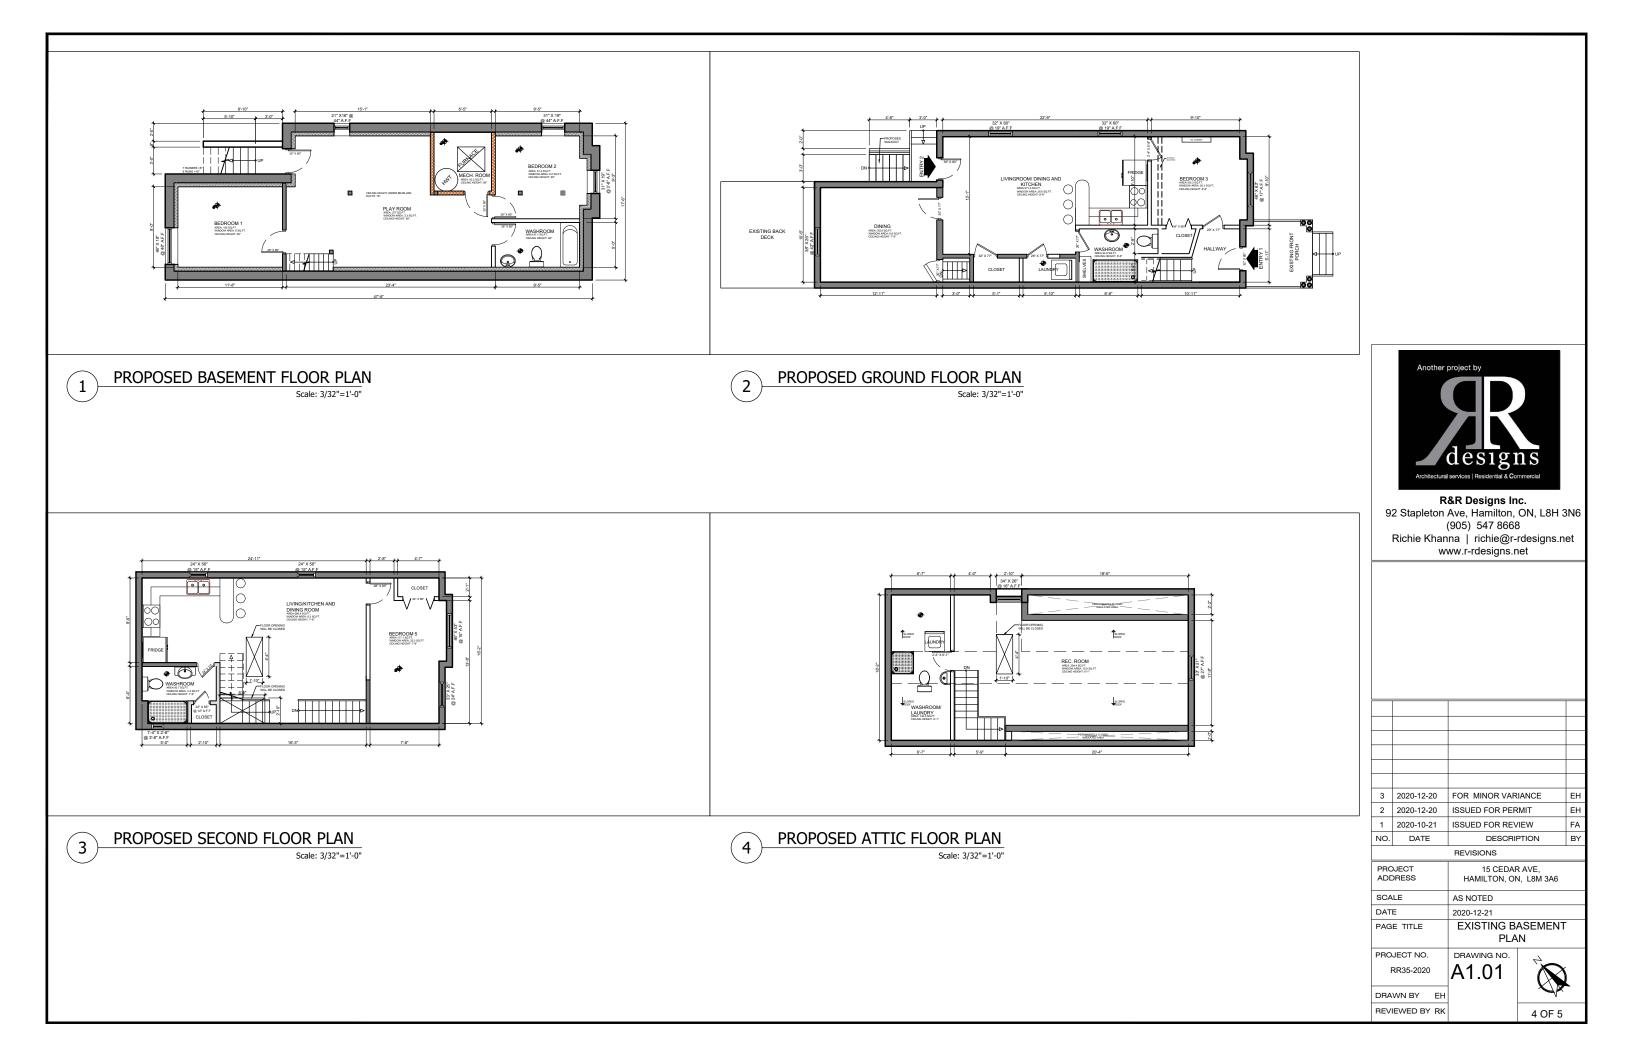

- SUBJECT PROPERTY: Municipal address 101 Leeming St., Hamilton
- **ZONING BY-LAW:** Zoning By-law 6593, as Amended
- **ZONING:** "D" (Urban Protected Residential) district
- **PROPOSAL:** To permit the conversion of the existing Single Family Dwelling to contain two (2) dwelling units notwithstanding that:

1. A lot area of 200.0m<sup>2</sup> shall be provided instead of the minimum lot area of 270.0m<sup>2</sup> required for a converted building.

2. An access driveway width of 2.2m shall be provided instead of the minimum required access driveway width of 2.8m.

3. A minimum of 41 % of the gross area of the front yard shall be provided as landscaped area instead of the minimum required 50 % of the gross area of the front yard, which shall be used as landscaped area.

### NOTES:

i. A variance has been requested to permit a reduced manoeuvring space for each of the two (2) proposed parking spaces. However, the manoeuvring space for parking spaces located in the rear yard may be provided on a public laneway and a variance is not required.