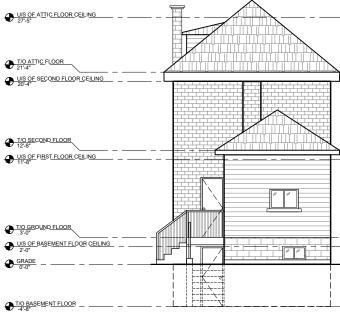

| FRONT        | 2.69m (EXISTING)            |
|--------------|-----------------------------|
| REAR         | 9.03m (EXISTING)            |
| NORTH SIDE   | 2.28m (EXISTING)            |
| SOUTH SIDE   | 0.0m (EXISTING)             |
|              | BUILDING STATISTICS         |
| HEIGHT       | ~23' (~7 m) (EXISTING)      |
| WIDTH        | 17'-6" (5.33m) (EXISTING)   |
| DEPTH        | 48'-6" (14.78 m) (EXISTING) |
| # OF STOREYS | 2.5                         |