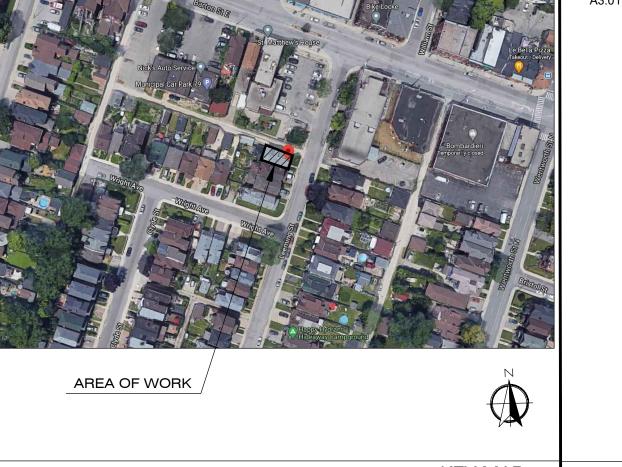

KEY MAP

| S                       | ITE STATISTICS                             |
|-------------------------|--------------------------------------------|
| SITE LOT                | 0.05 ACRE (201 m <sup>2</sup> ) (EXISTING) |
| FRONTAGE                | 25'-00" (7.62 m) (EXISTING)                |
| DEPTH                   | 87'-00" (26.51 m) (EXISTING)               |
| ZONING CODE             | D                                          |
| WARD                    | WARD 3                                     |
| PARENT BY-LAW           | 6593 FORMER HAMILTON                       |
| LANDSCAPING<br>FRONTAGE | 41% (EXISTING)                             |
| PARKING                 | PROPOSED 2 SPOTS                           |