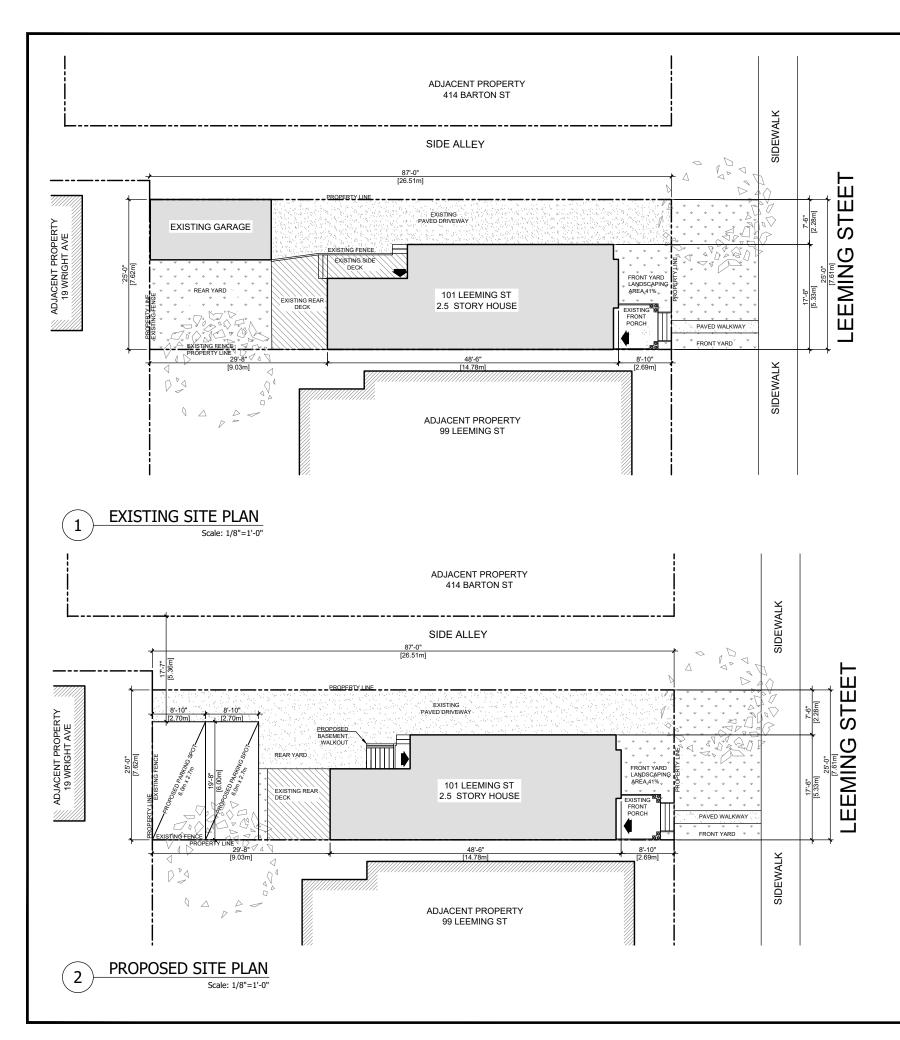

- SUBJECT PROPERTY: Municipal address 101 Leeming St., Hamilton
- **ZONING BY-LAW:** Zoning By-law 6593, as Amended
- **ZONING:** "D" (Urban Protected Residential) district
- **PROPOSAL:** To permit the conversion of the existing Single Family Dwelling to contain two (2) dwelling units notwithstanding that:

1. A lot area of 200.0m<sup>2</sup> shall be provided instead of the minimum lot area of 270.0m<sup>2</sup> required for a converted building.

2. An access driveway width of 2.2m shall be provided instead of the minimum required access driveway width of 2.8m.

3. A minimum of 41 % of the gross area of the front yard shall be provided as landscaped area instead of the minimum required 50 % of the gross area of the front yard, which shall be used as landscaped area.

### NOTES:

i. A variance has been requested to permit a reduced manoeuvring space for each of the two (2) proposed parking spaces. However, the manoeuvring space for parking spaces located in the rear yard may be provided on a public laneway and a variance is not required.

KEY MAP

| S                       | ITE STATISTICS                             |
|-------------------------|--------------------------------------------|
| SITE LOT                | 0.05 ACRE (201 m <sup>2</sup> ) (EXISTING) |
| FRONTAGE                | 25'-00" (7.62 m) (EXISTING)                |
| DEPTH                   | 87'-00" (26.51 m) (EXISTING)               |
| ZONING CODE             | D                                          |
| WARD                    | WARD 3                                     |
| PARENT BY-LAW           | 6593 FORMER HAMILTON                       |
| LANDSCAPING<br>FRONTAGE | 41% (EXISTING)                             |
| PARKING                 | PROPOSED 2 SPOTS                           |

| FRONT        | 2.69m (EXISTING)            |
|--------------|-----------------------------|
| REAR         | 9.03m (EXISTING)            |
| NORTH SIDE   | 2.28m (EXISTING)            |
| SOUTH SIDE   | 0.0m (EXISTING)             |
|              | BUILDING STATISTICS         |
| HEIGHT       | ~23' (~7 m) (EXISTING)      |
| WIDTH        | 17'-6" (5.33m) (EXISTING)   |
| DEPTH        | 48'-6" (14.78 m) (EXISTING) |
| # OF STOREYS | 2.5                         |