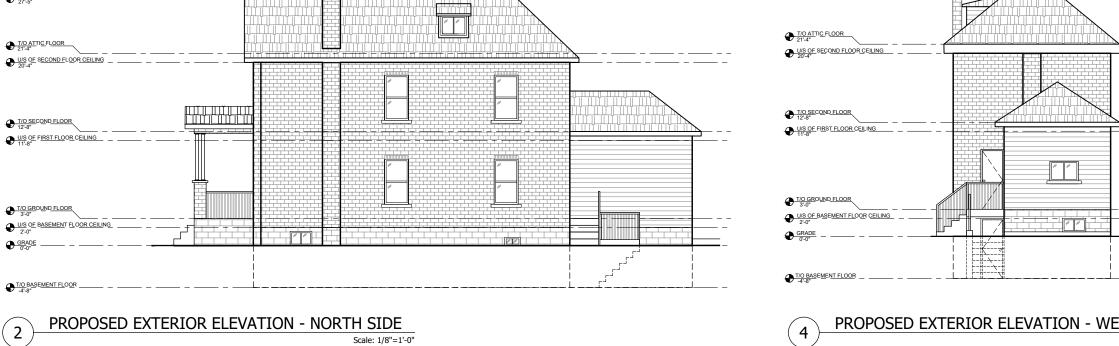

| FRONT        | 2.69m (EXISTING)            |
|--------------|-----------------------------|
| REAR         | 9.03m (EXISTING)            |
| NORTH SIDE   | 2.28m (EXISTING)            |
| SOUTH SIDE   | 0.0m (EXISTING)             |
|              | BUILDING STATISTICS         |
| HEIGHT       | ~23' (~7 m) (EXISTING)      |
| WIDTH        | 17'-6" (5.33m) (EXISTING)   |
| DEPTH        | 48'-6" (14.78 m) (EXISTING) |
| # OF STOREYS | 2.5                         |