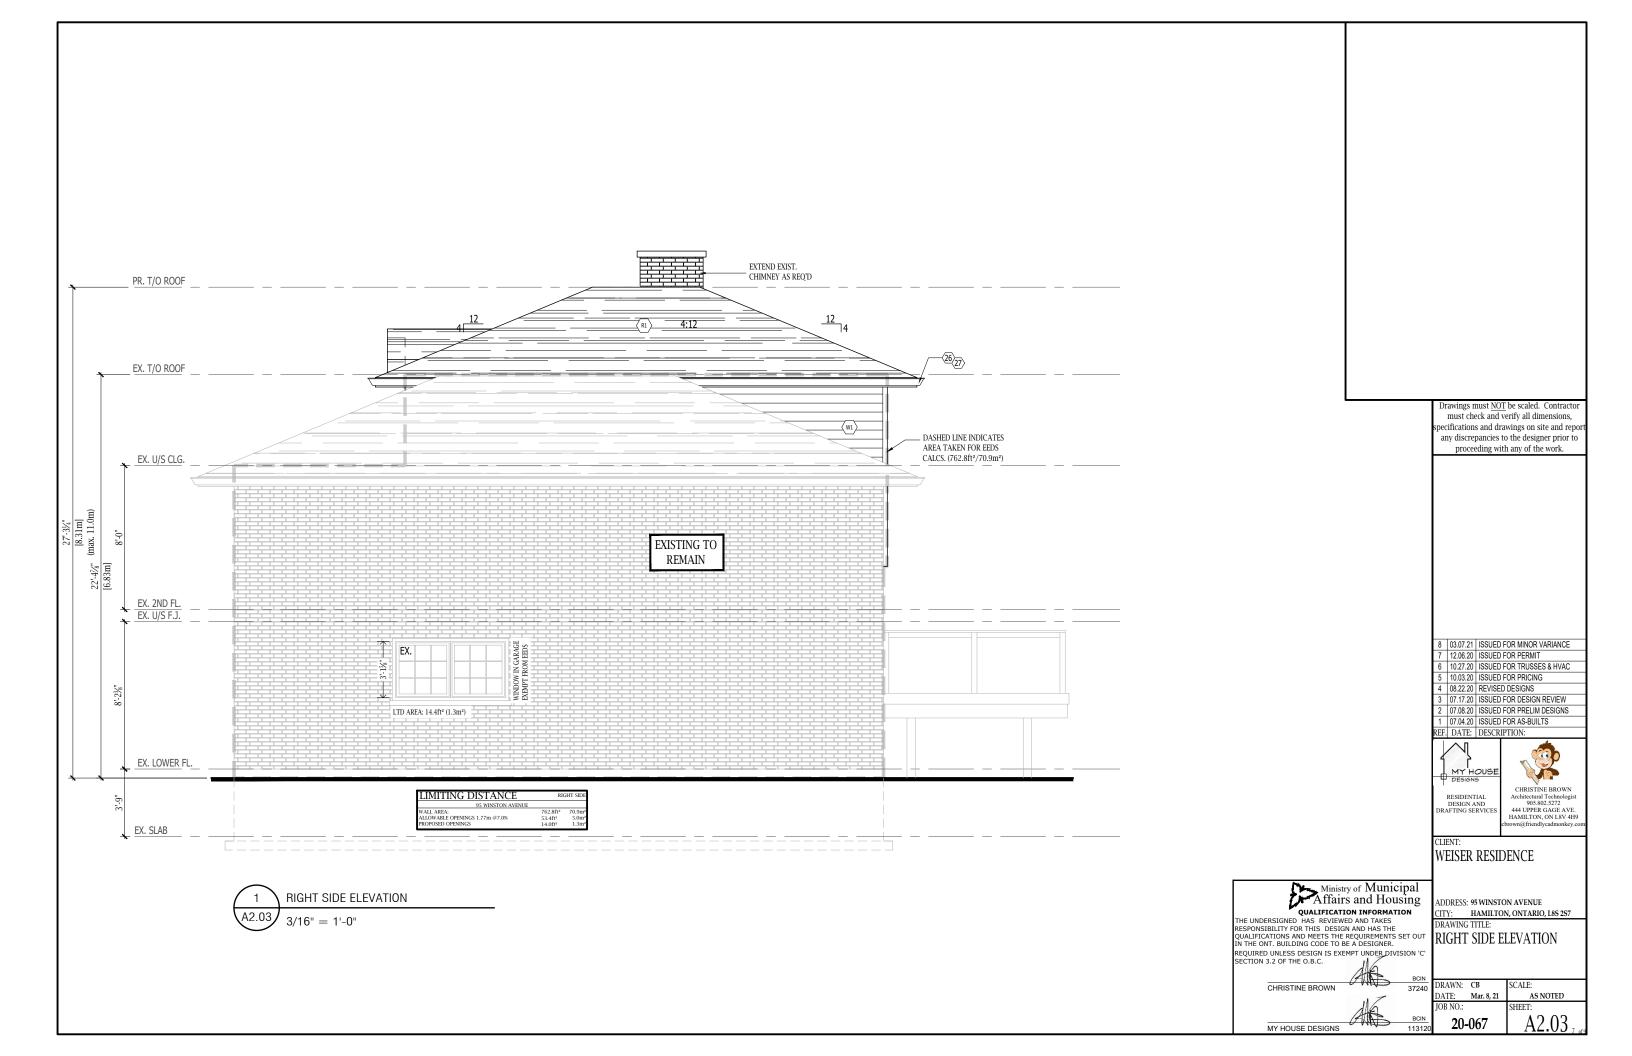

- 1. A maximum building height of three (3) storeys shall be provided, instead of the requirement that no building shall exceed two (2) storeys in height.
- 2. A maximum floor area ratio factor of 0.53 shall be permitted, permitting a maximum gross floor area of 257.25 square metres, instead of the permitted maximum floor area ratio factor of 0.45, allowing a maximum gross floor area of 217.53 square metres
- 3. No onsite manoeuvring shall be provided for the (2) required parking spaces instead of the requirement that manoeuvring spaces shall be provided and maintained only on the lot on which the principle use, building or structure is located;
- 4. The two (2) required parking spaces shall be permitted to be located in the front yard instead of the requirement that only one of the required parking spaces may be located in the front yard.