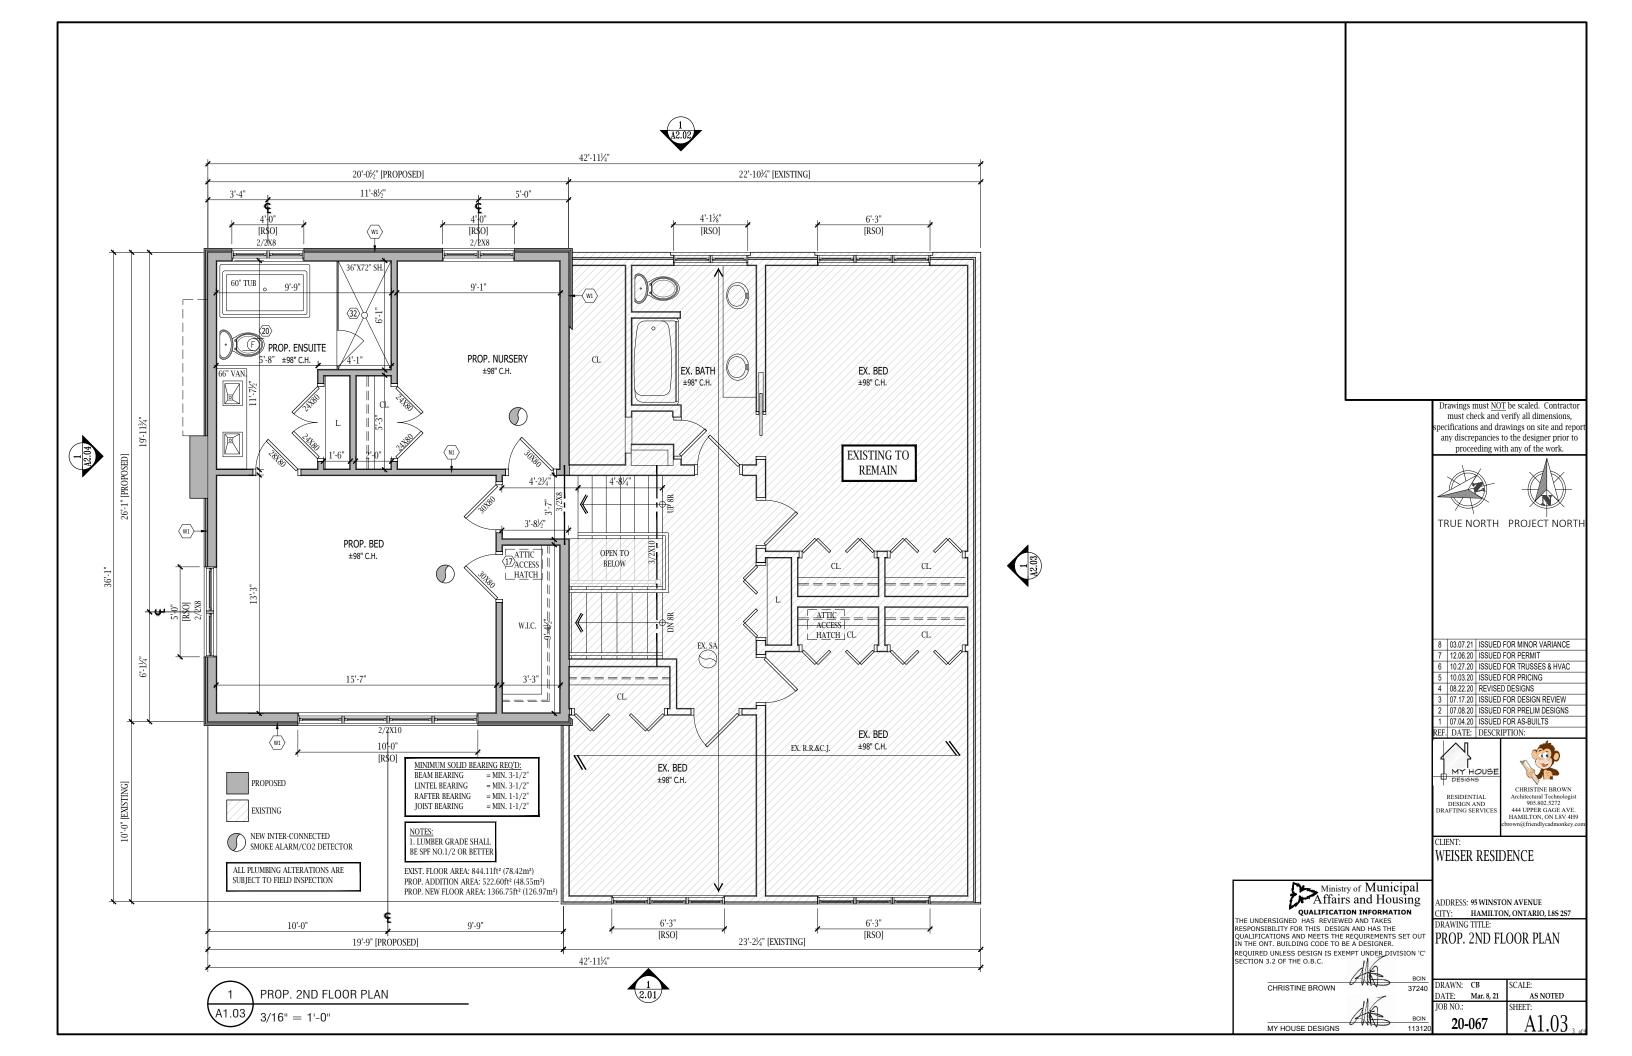

| SITE PLAN LEGEND: |                             |  |  |
|-------------------|-----------------------------|--|--|
|                   | PROPERTY LINE               |  |  |
|                   | BUILDING ENVELOPE           |  |  |
|                   | EXISTING TO BE REMOVED      |  |  |
|                   | PROPOSED SOLID HOARDING     |  |  |
| PARAM PARAM       | PROPOSED FRAMED HOARDING    |  |  |
| WAT               | NEW WATER LINE              |  |  |
| san               | NEW SANITARY LINE           |  |  |
| ———GAS———         | NEW NATURAL GAS LINE        |  |  |
| ——НҮБ——           | NEW BURIED HYDRO VAULT      |  |  |
| ——— SP1———        | NEW SUMP LINE TO GRADE      |  |  |
|                   | CONSTRUCTION ACCESS         |  |  |
| 45.jp             | EXISTING GRADE              |  |  |
| 100.00            | PROPOSED FINISHED GRADE     |  |  |
|                   | MAIN ENTRY, FRONT DOOR      |  |  |
|                   | SECONDARY ENTRANCE          |  |  |
|                   | EXISTING BUILDING TO REMAIN |  |  |
|                   | PROPOSED NEW CONSTRUCTION   |  |  |
|                   | PROPOSED NEW DRIVEWAY       |  |  |
| $\Diamond$        | EXISTING TREE TO REMAIN     |  |  |
|                   | EXISTING TREE TO BE REMOVED |  |  |
| ~⊙ RWL            | RAIN WATER LEADERS          |  |  |

DRAWING TITLE: SITE PLAN

CHRISTINE BROWN Architectural Technologist 905.802.5272 444 UPPER GAGE AVE. HAMILTON, ON L8V 4H9

WEISER RESIDENCE

ADDRESS: 95 WINSTON AVENUE

CITY: HAMILTON, ONTARIO, L8S 2S7

Ministry of Municipal Affairs and Housing