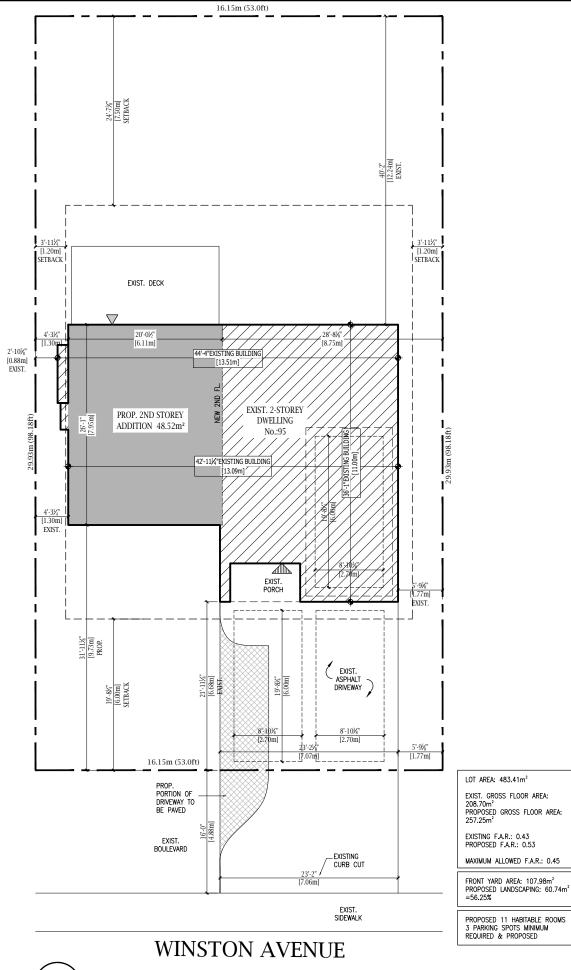

| SITE PLAN LEGEND: |                             |  |  |
|-------------------|-----------------------------|--|--|
|                   | PROPERTY LINE               |  |  |
|                   | BUILDING ENVELOPE           |  |  |
|                   | EXISTING TO BE REMOVED      |  |  |
|                   | PROPOSED SOLID HOARDING     |  |  |
| PARAM PARAM       | PROPOSED FRAMED HOARDING    |  |  |
| WAT               | NEW WATER LINE              |  |  |
| san               | NEW SANITARY LINE           |  |  |
| ———GAS———         | NEW NATURAL GAS LINE        |  |  |
| ——НҮБ——           | NEW BURIED HYDRO VAULT      |  |  |
| ——— SP1———        | NEW SUMP LINE TO GRADE      |  |  |
|                   | CONSTRUCTION ACCESS         |  |  |
| 45.jp             | EXISTING GRADE              |  |  |
| 100.00            | PROPOSED FINISHED GRADE     |  |  |
|                   | MAIN ENTRY, FRONT DOOR      |  |  |
|                   | SECONDARY ENTRANCE          |  |  |
|                   | EXISTING BUILDING TO REMAIN |  |  |
|                   | PROPOSED NEW CONSTRUCTION   |  |  |
|                   | PROPOSED NEW DRIVEWAY       |  |  |
| $\Diamond$        | EXISTING TREE TO REMAIN     |  |  |
|                   | EXISTING TREE TO BE REMOVED |  |  |
| ~⊙ RWL            | RAIN WATER LEADERS          |  |  |

DRAWING TITLE: SITE PLAN

CHRISTINE BROWN Architectural Technologist 905.802.5272 444 UPPER GAGE AVE. HAMILTON, ON L8V 4H9

WEISER RESIDENCE

ADDRESS: 95 WINSTON AVENUE

CITY: HAMILTON, ONTARIO, L8S 2S7

Ministry of Municipal Affairs and Housing

Note:

Unless otherwise requested all communications will be sent to the agent, if any.

3. Names and addresses of any mortgagees, holders of charges or other encumbrances:

Additional sheets can be submitted if there is not sufficient room to answer the following questions. Additional sheets must be clearly labelled 4. Nature and extent of relief applied for: To permit a floor area ratio of 0.53 instead of the maximum allowable 0.45 5. Why it is not possible to comply with the provisions of the By-law? There is a site specific bylaw in this neighbourhood restricting floor area ratios greater than 0.45. The family would like a 2nd storey addition on this side split home for more space for their family. Not exceeding allowable height and not building outside of the building envelope. 6. Legal description and Address of subject lands (registered plan number and lot number or other legal description and where applicable, street and street number): 95 Winston Avenue, Hamilton, Ontario, L8S 2S7 7. PREVIOUS USE OF PROPERTY Residential Industrial Commercial Agricultural Vacant Other 8.1 If Industrial or Commercial, specify use 8.2 Has the grading of the subject land been changed by adding earth or other material, i.e. has filling occurred? Unknown ( Yes No Has a gas station been located on the subject land or adjacent lands at any time? 8.3 No ( Unknown (•) Has there been petroleum or other fuel stored on the subject land or adjacent lands? 8.4 No ( Unknown ( Yes( Are there or have there ever been underground storage tanks or buried waste on the 8.5 subject land or adjacent lands? Yes ( Unknown (