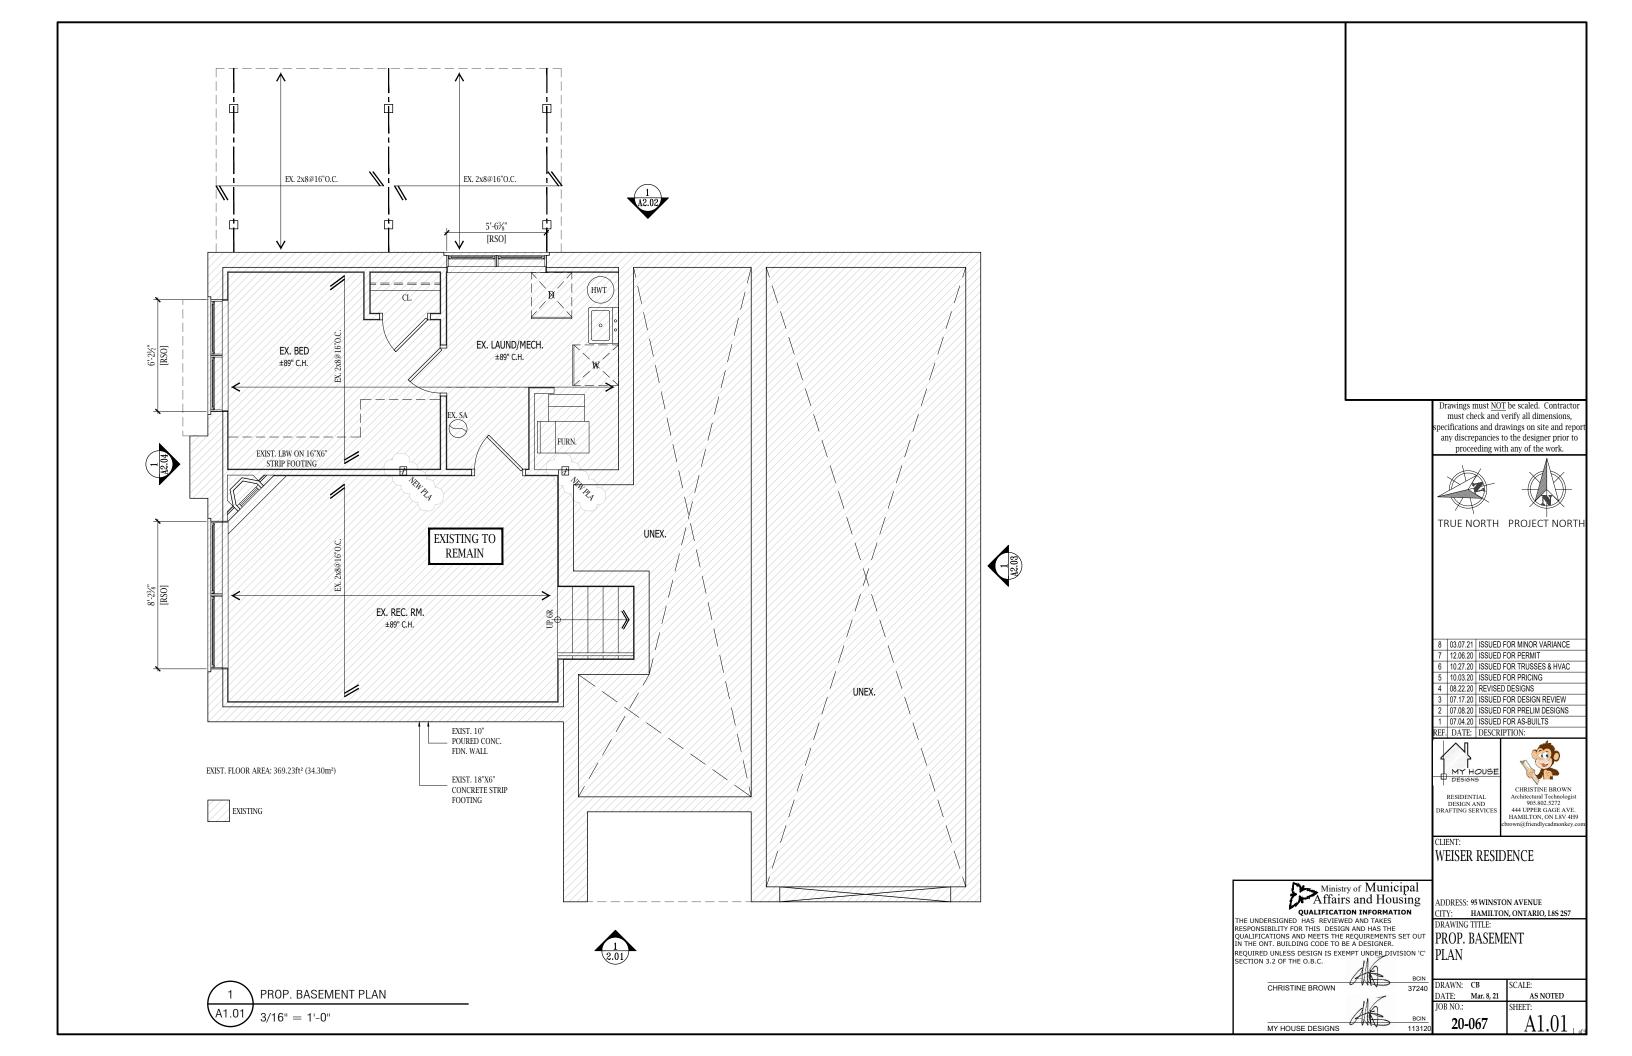

| SITE PLAN LEGEND: |                             |  |  |
|-------------------|-----------------------------|--|--|
|                   | PROPERTY LINE               |  |  |
|                   | BUILDING ENVELOPE           |  |  |
|                   | EXISTING TO BE REMOVED      |  |  |
|                   | PROPOSED SOLID HOARDING     |  |  |
| PARAM PARAM       | PROPOSED FRAMED HOARDING    |  |  |
| WAT               | NEW WATER LINE              |  |  |
| san               | NEW SANITARY LINE           |  |  |
| ———GAS———         | NEW NATURAL GAS LINE        |  |  |
| ——НҮБ——           | NEW BURIED HYDRO VAULT      |  |  |
| ——— SP1———        | NEW SUMP LINE TO GRADE      |  |  |
|                   | CONSTRUCTION ACCESS         |  |  |
| 45.jp             | EXISTING GRADE              |  |  |
| 100.00            | PROPOSED FINISHED GRADE     |  |  |
|                   | MAIN ENTRY, FRONT DOOR      |  |  |
|                   | SECONDARY ENTRANCE          |  |  |
|                   | EXISTING BUILDING TO REMAIN |  |  |
|                   | PROPOSED NEW CONSTRUCTION   |  |  |
|                   | PROPOSED NEW DRIVEWAY       |  |  |
| $\Diamond$        | EXISTING TREE TO REMAIN     |  |  |
|                   | EXISTING TREE TO BE REMOVED |  |  |
| ~⊙ RWL            | RAIN WATER LEADERS          |  |  |

DRAWING TITLE: SITE PLAN

CHRISTINE BROWN Architectural Technologist 905.802.5272 444 UPPER GAGE AVE. HAMILTON, ON L8V 4H9

WEISER RESIDENCE

ADDRESS: 95 WINSTON AVENUE

CITY: HAMILTON, ONTARIO, L8S 2S7

Ministry of Municipal Affairs and Housing