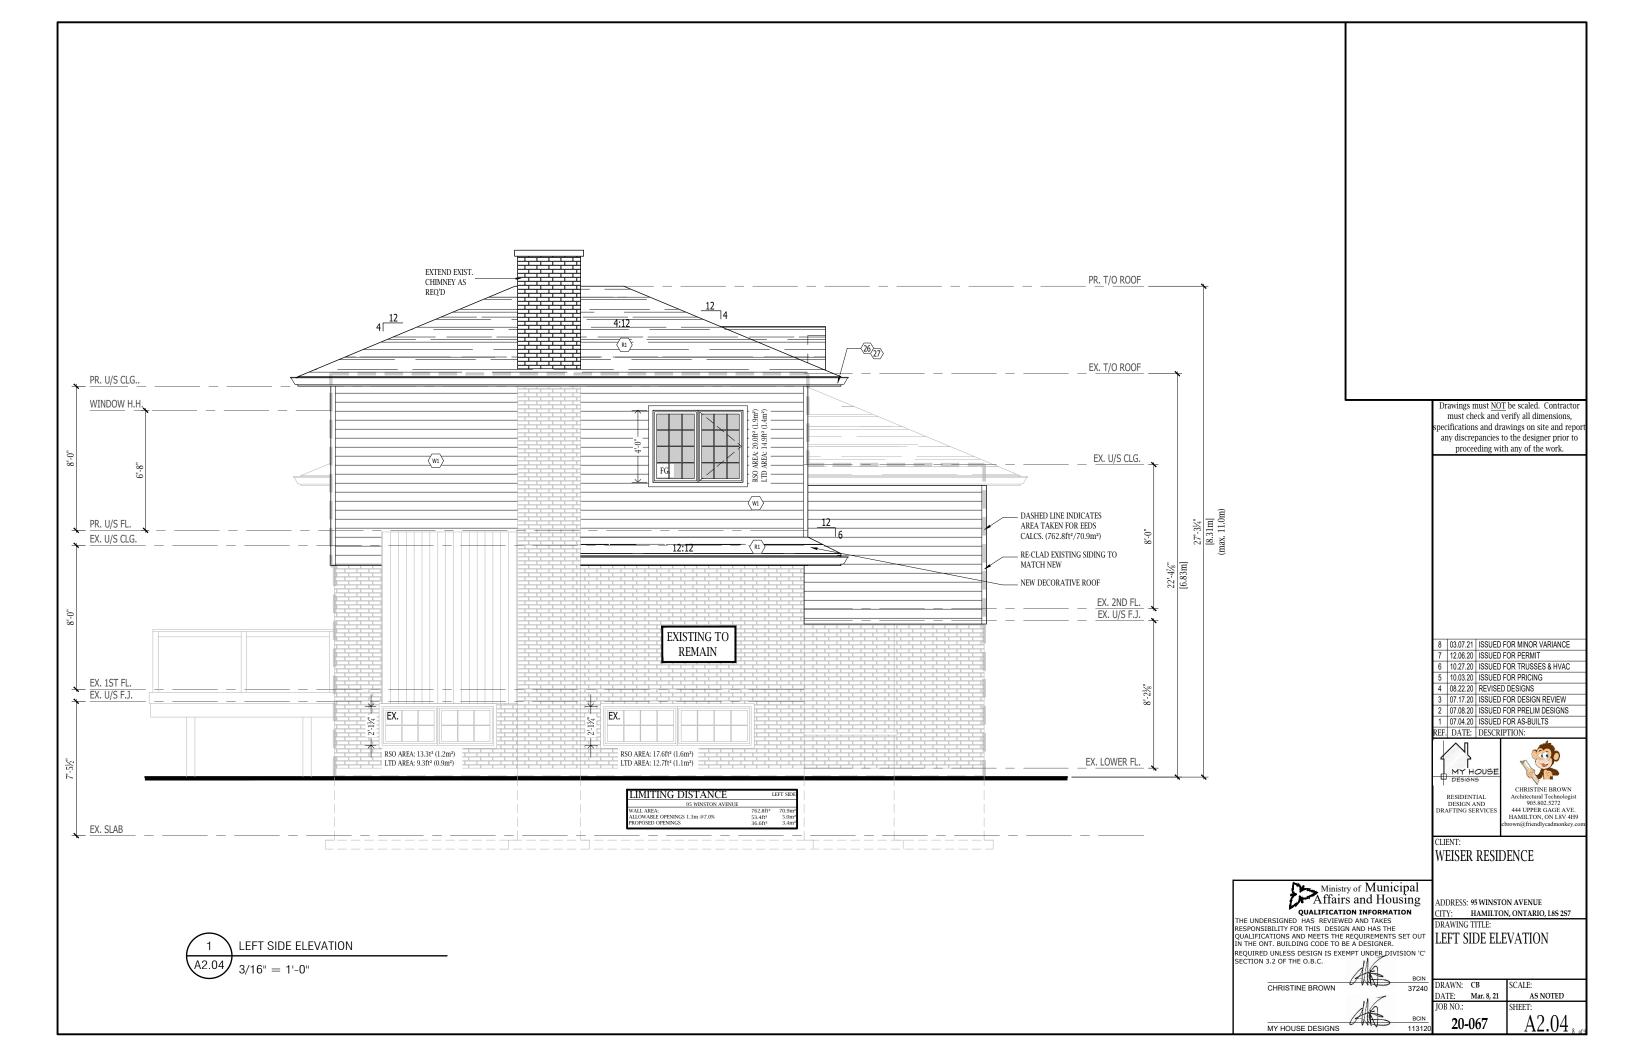

- 1. A maximum building height of three (3) storeys shall be provided, instead of the requirement that no building shall exceed two (2) storeys in height.
- 2. A maximum floor area ratio factor of 0.53 shall be permitted, permitting a maximum gross floor area of 257.25 square metres, instead of the permitted maximum floor area ratio factor of 0.45, allowing a maximum gross floor area of 217.53 square metres
- 3. No onsite manoeuvring shall be provided for the (2) required parking spaces instead of the requirement that manoeuvring spaces shall be provided and maintained only on the lot on which the principle use, building or structure is located;
- 4. The two (2) required parking spaces shall be permitted to be located in the front yard instead of the requirement that only one of the required parking spaces may be located in the front yard.