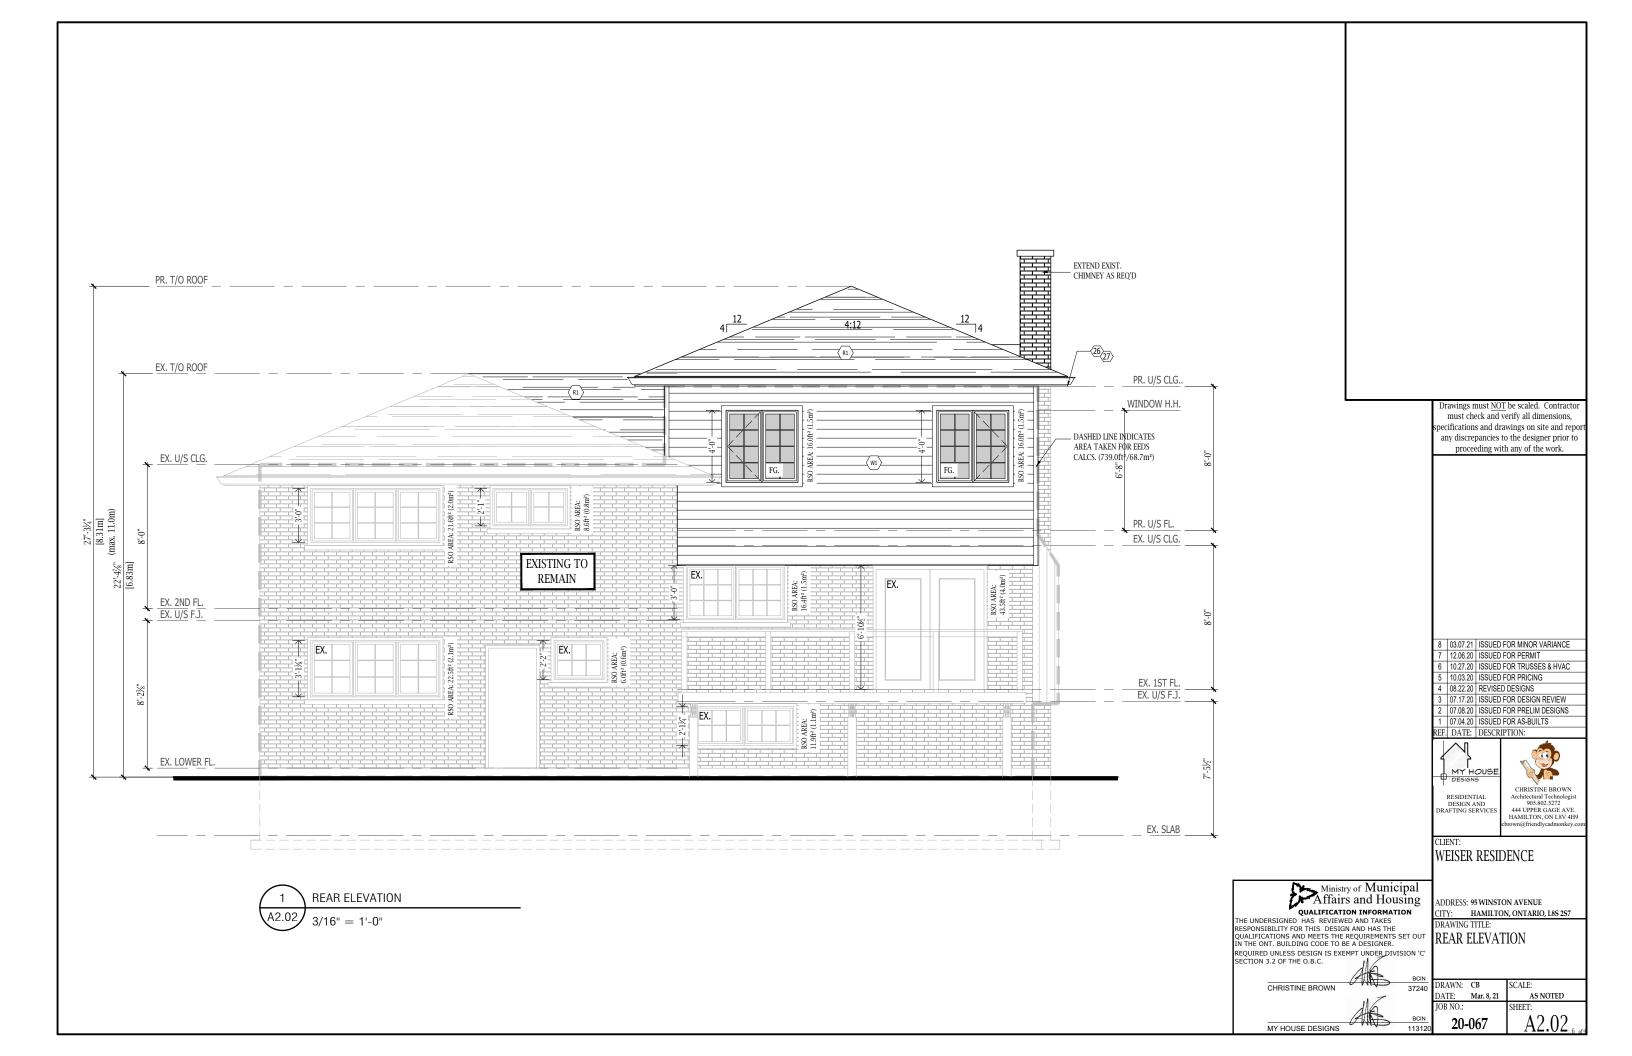

- 1. A maximum building height of three (3) storeys shall be provided, instead of the requirement that no building shall exceed two (2) storeys in height.
- 2. A maximum floor area ratio factor of 0.53 shall be permitted, permitting a maximum gross floor area of 257.25 square metres, instead of the permitted maximum floor area ratio factor of 0.45, allowing a maximum gross floor area of 217.53 square metres
- 3. No onsite manoeuvring shall be provided for the (2) required parking spaces instead of the requirement that manoeuvring spaces shall be provided and maintained only on the lot on which the principle use, building or structure is located;
- 4. The two (2) required parking spaces shall be permitted to be located in the front yard instead of the requirement that only one of the required parking spaces may be located in the front yard.