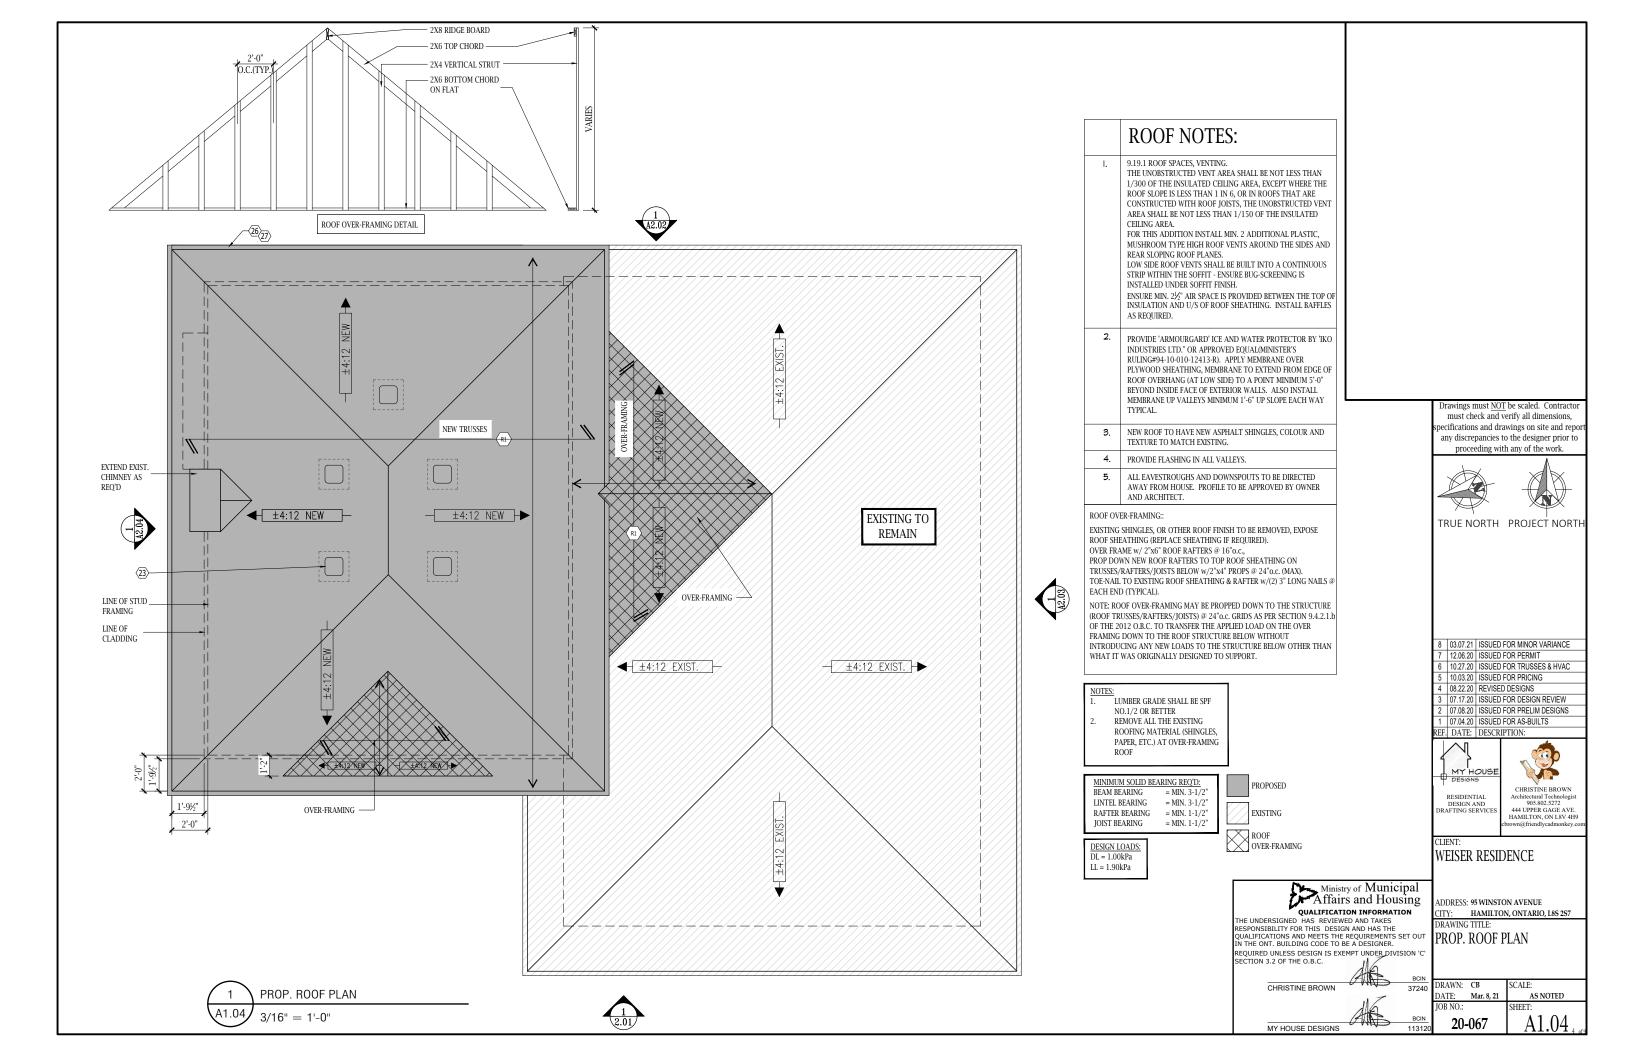

| SITE PLAN LEGEND: |                             |  |  |
|-------------------|-----------------------------|--|--|
|                   | PROPERTY LINE               |  |  |
|                   | BUILDING ENVELOPE           |  |  |
|                   | EXISTING TO BE REMOVED      |  |  |
|                   | PROPOSED SOLID HOARDING     |  |  |
| PARAM PARAM       | PROPOSED FRAMED HOARDING    |  |  |
| WAT               | NEW WATER LINE              |  |  |
| san               | NEW SANITARY LINE           |  |  |
| ———GAS———         | NEW NATURAL GAS LINE        |  |  |
| ——НҮБ——           | NEW BURIED HYDRO VAULT      |  |  |
| ——— SP1———        | NEW SUMP LINE TO GRADE      |  |  |
|                   | CONSTRUCTION ACCESS         |  |  |
| 45.jp             | EXISTING GRADE              |  |  |
| 100.00            | PROPOSED FINISHED GRADE     |  |  |
|                   | MAIN ENTRY, FRONT DOOR      |  |  |
|                   | SECONDARY ENTRANCE          |  |  |
|                   | EXISTING BUILDING TO REMAIN |  |  |
|                   | PROPOSED NEW CONSTRUCTION   |  |  |
|                   | PROPOSED NEW DRIVEWAY       |  |  |
| $\Diamond$        | EXISTING TREE TO REMAIN     |  |  |
|                   | EXISTING TREE TO BE REMOVED |  |  |
| ~⊙ RWL            | RAIN WATER LEADERS          |  |  |

DRAWING TITLE: SITE PLAN

CHRISTINE BROWN Architectural Technologist 905.802.5272 444 UPPER GAGE AVE. HAMILTON, ON L8V 4H9

WEISER RESIDENCE

ADDRESS: 95 WINSTON AVENUE

CITY: HAMILTON, ONTARIO, L8S 2S7

Ministry of Municipal Affairs and Housing