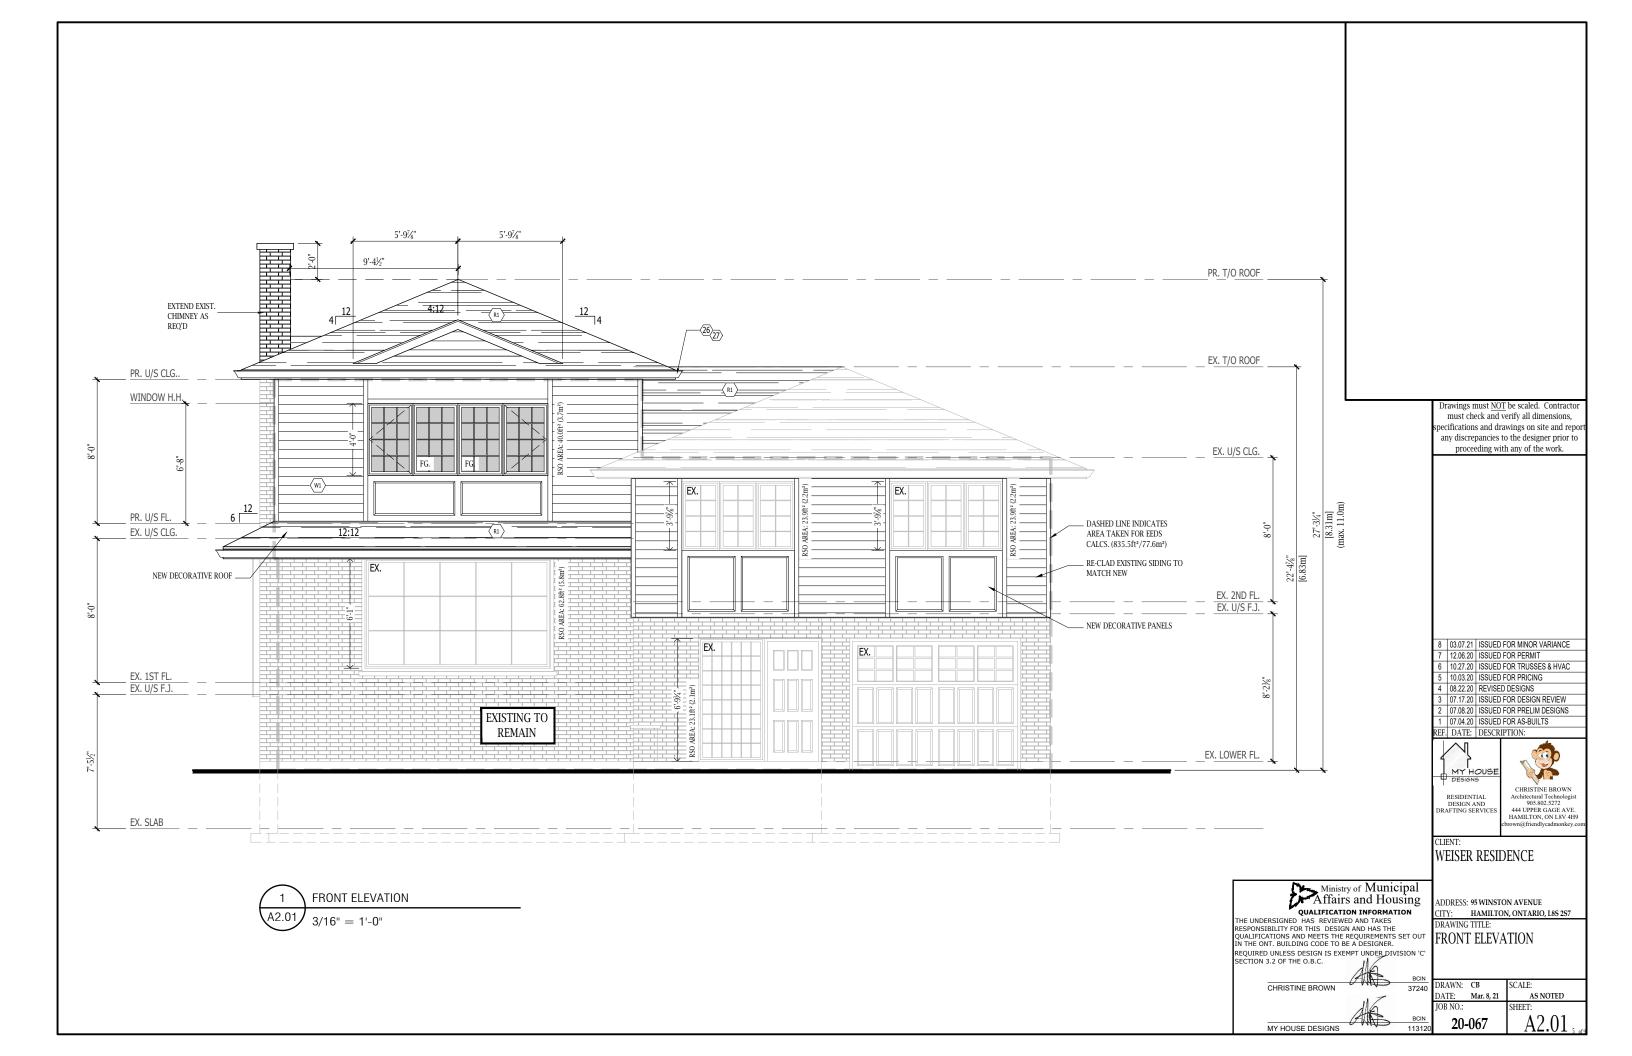

- 1. A maximum building height of three (3) storeys shall be provided, instead of the requirement that no building shall exceed two (2) storeys in height.
- 2. A maximum floor area ratio factor of 0.53 shall be permitted, permitting a maximum gross floor area of 257.25 square metres, instead of the permitted maximum floor area ratio factor of 0.45, allowing a maximum gross floor area of 217.53 square metres
- 3. No onsite manoeuvring shall be provided for the (2) required parking spaces instead of the requirement that manoeuvring spaces shall be provided and maintained only on the lot on which the principle use, building or structure is located;
- 4. The two (2) required parking spaces shall be permitted to be located in the front yard instead of the requirement that only one of the required parking spaces may be located in the front yard.

| SITE PLAN LEGEND: |                             |  |  |
|-------------------|-----------------------------|--|--|
|                   | PROPERTY LINE               |  |  |
|                   | BUILDING ENVELOPE           |  |  |
|                   | EXISTING TO BE REMOVED      |  |  |
|                   | PROPOSED SOLID HOARDING     |  |  |
| PARAM PARAM       | PROPOSED FRAMED HOARDING    |  |  |
| WAT               | NEW WATER LINE              |  |  |
| san               | NEW SANITARY LINE           |  |  |
| ———GAS———         | NEW NATURAL GAS LINE        |  |  |
| ——НҮБ——           | NEW BURIED HYDRO VAULT      |  |  |
| ——— SP1———        | NEW SUMP LINE TO GRADE      |  |  |
|                   | CONSTRUCTION ACCESS         |  |  |
| 45.jp             | EXISTING GRADE              |  |  |
| 100.00            | PROPOSED FINISHED GRADE     |  |  |
|                   | MAIN ENTRY, FRONT DOOR      |  |  |
|                   | SECONDARY ENTRANCE          |  |  |
|                   | EXISTING BUILDING TO REMAIN |  |  |
|                   | PROPOSED NEW CONSTRUCTION   |  |  |
|                   | PROPOSED NEW DRIVEWAY       |  |  |
| $\Diamond$        | EXISTING TREE TO REMAIN     |  |  |
|                   | EXISTING TREE TO BE REMOVED |  |  |
| ~⊙ RWL            | RAIN WATER LEADERS          |  |  |