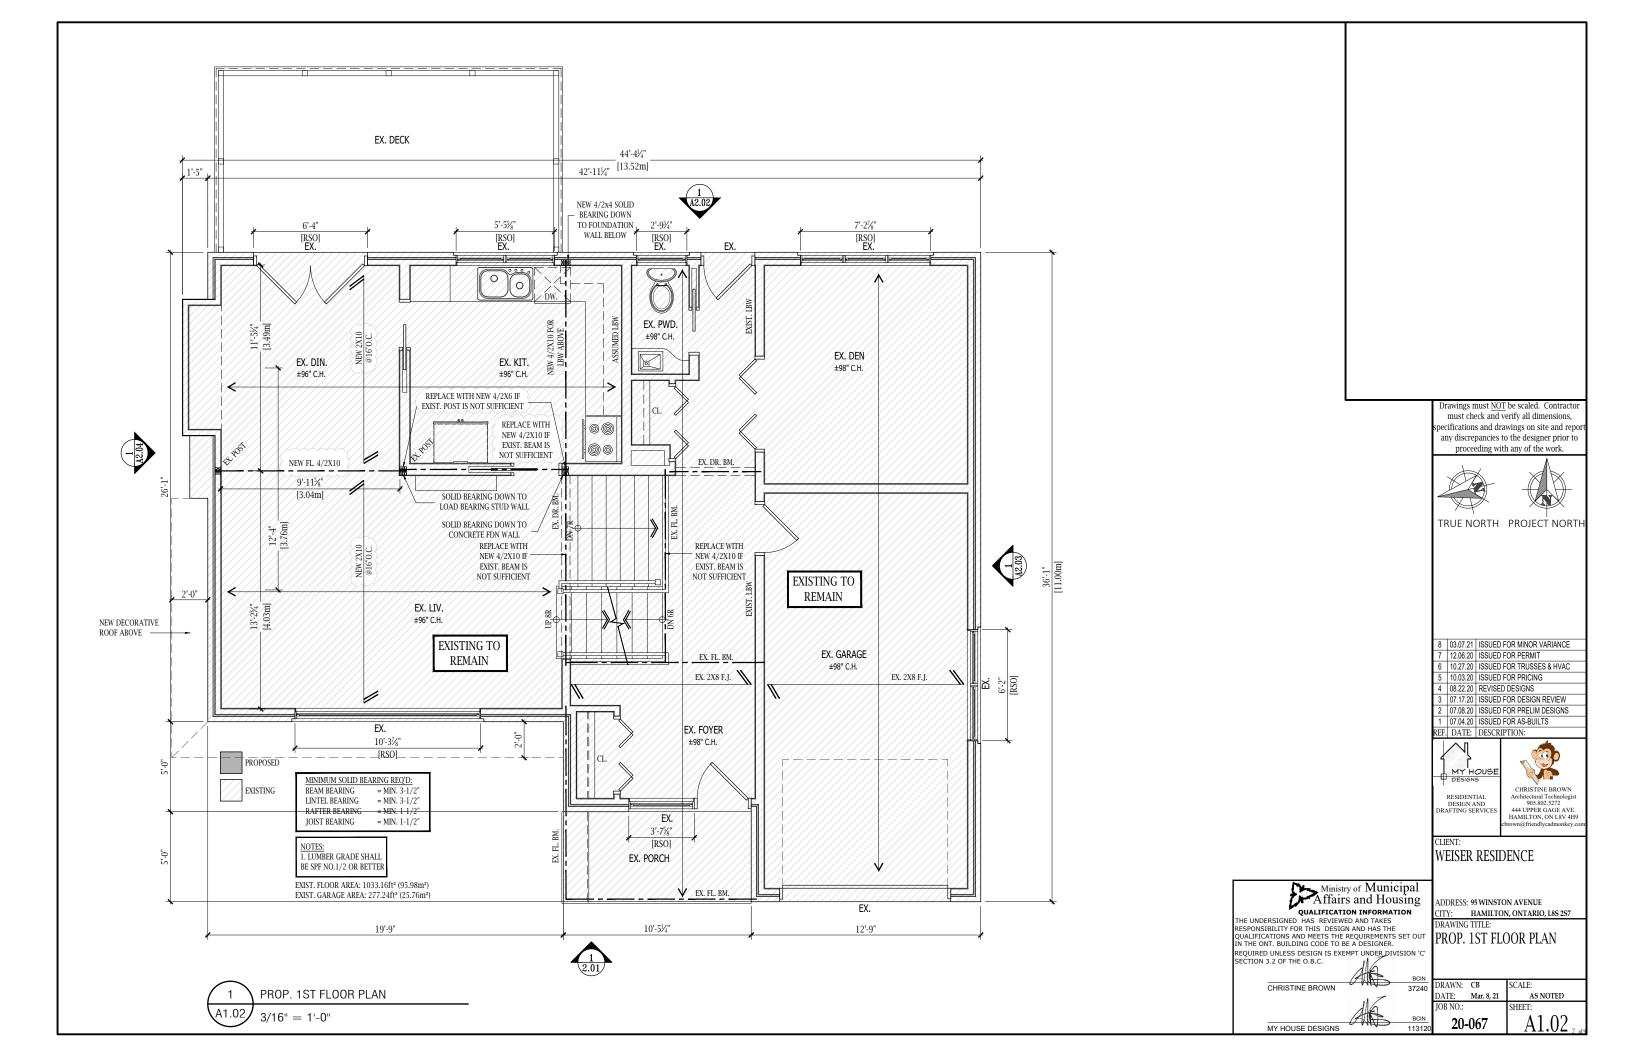

| SITE PLAN LEGEND: |                             |  |  |
|-------------------|-----------------------------|--|--|
|                   | PROPERTY LINE               |  |  |
|                   | BUILDING ENVELOPE           |  |  |
|                   | EXISTING TO BE REMOVED      |  |  |
|                   | PROPOSED SOLID HOARDING     |  |  |
| PARAM PARAM       | PROPOSED FRAMED HOARDING    |  |  |
| WAT               | NEW WATER LINE              |  |  |
| san               | NEW SANITARY LINE           |  |  |
| ———GAS———         | NEW NATURAL GAS LINE        |  |  |
| ——НҮБ——           | NEW BURIED HYDRO VAULT      |  |  |
| ——— SP1———        | NEW SUMP LINE TO GRADE      |  |  |
|                   | CONSTRUCTION ACCESS         |  |  |
| 45.jp             | EXISTING GRADE              |  |  |
| 100.00            | PROPOSED FINISHED GRADE     |  |  |
|                   | MAIN ENTRY, FRONT DOOR      |  |  |
|                   | SECONDARY ENTRANCE          |  |  |
|                   | EXISTING BUILDING TO REMAIN |  |  |
|                   | PROPOSED NEW CONSTRUCTION   |  |  |
|                   | PROPOSED NEW DRIVEWAY       |  |  |
| $\Diamond$        | EXISTING TREE TO REMAIN     |  |  |
|                   | EXISTING TREE TO BE REMOVED |  |  |
| ~⊙ RWL            | RAIN WATER LEADERS          |  |  |

DRAWING TITLE: SITE PLAN

CHRISTINE BROWN Architectural Technologist 905.802.5272 444 UPPER GAGE AVE. HAMILTON, ON L8V 4H9

WEISER RESIDENCE

ADDRESS: 95 WINSTON AVENUE

CITY: HAMILTON, ONTARIO, L8S 2S7

Ministry of Municipal Affairs and Housing