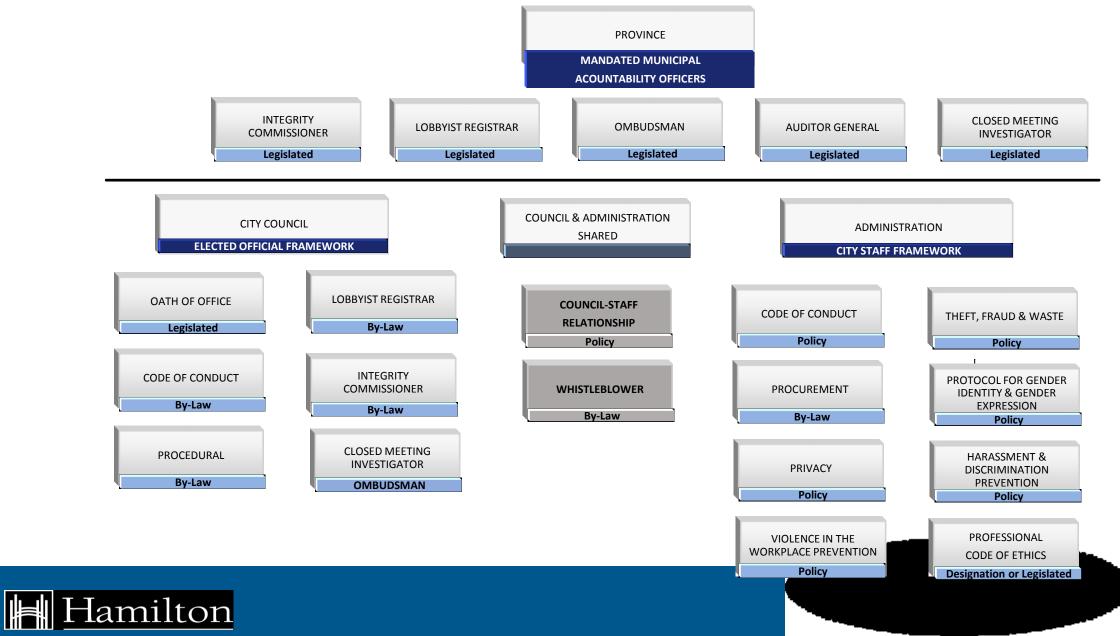

# ETHICAL AND ACCOUNTABILITY FRAMEWORK

ship Policy

y Manager

- Council/Staff Relationship Policy Resulted from the Bellamy Report
- Provincially mandated through Legislation
- Ethical Framework for Municipalities

#### COUNCIL

5

**STAFF** 

Council/Staff Relationship Policy Office of the City Manager

6

### SHARED POLICY

#### Policy:

- 1. Policy Statement;
- 2. Guiding Principles;
- 3. Defined Roles and Responsibilities
- 4. Complaint Process

Hamilton