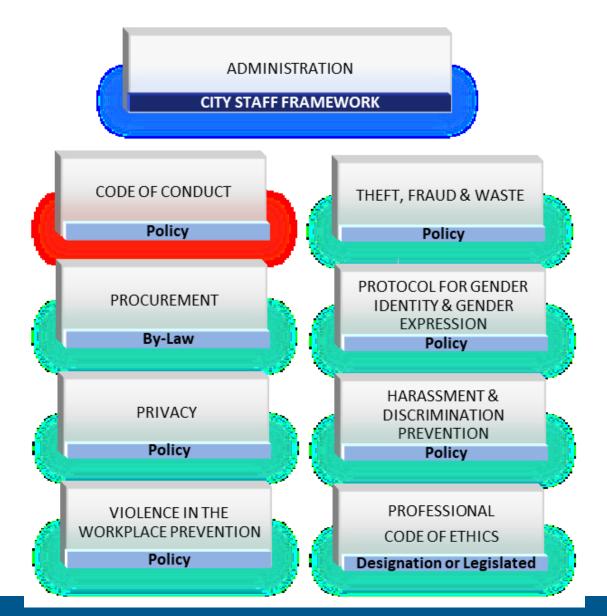

#### COUNCIL

5

**STAFF** 

Council/Staff Relationship Policy Office of the City Manager

6