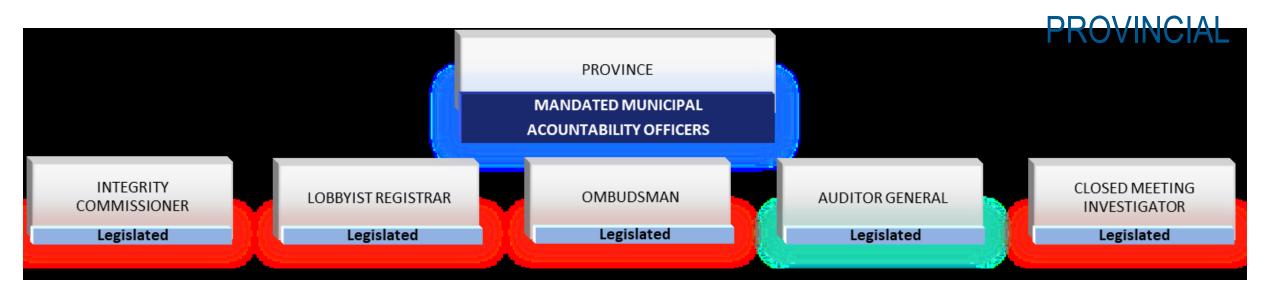

### Municipal Act 2001, as amended

#### **"Adoption of policies**

270 (1) A municipality shall adopt and maintain policies with respect to the following matters...2.1 The relationship between members of council and the officers and employees of the

municipality."