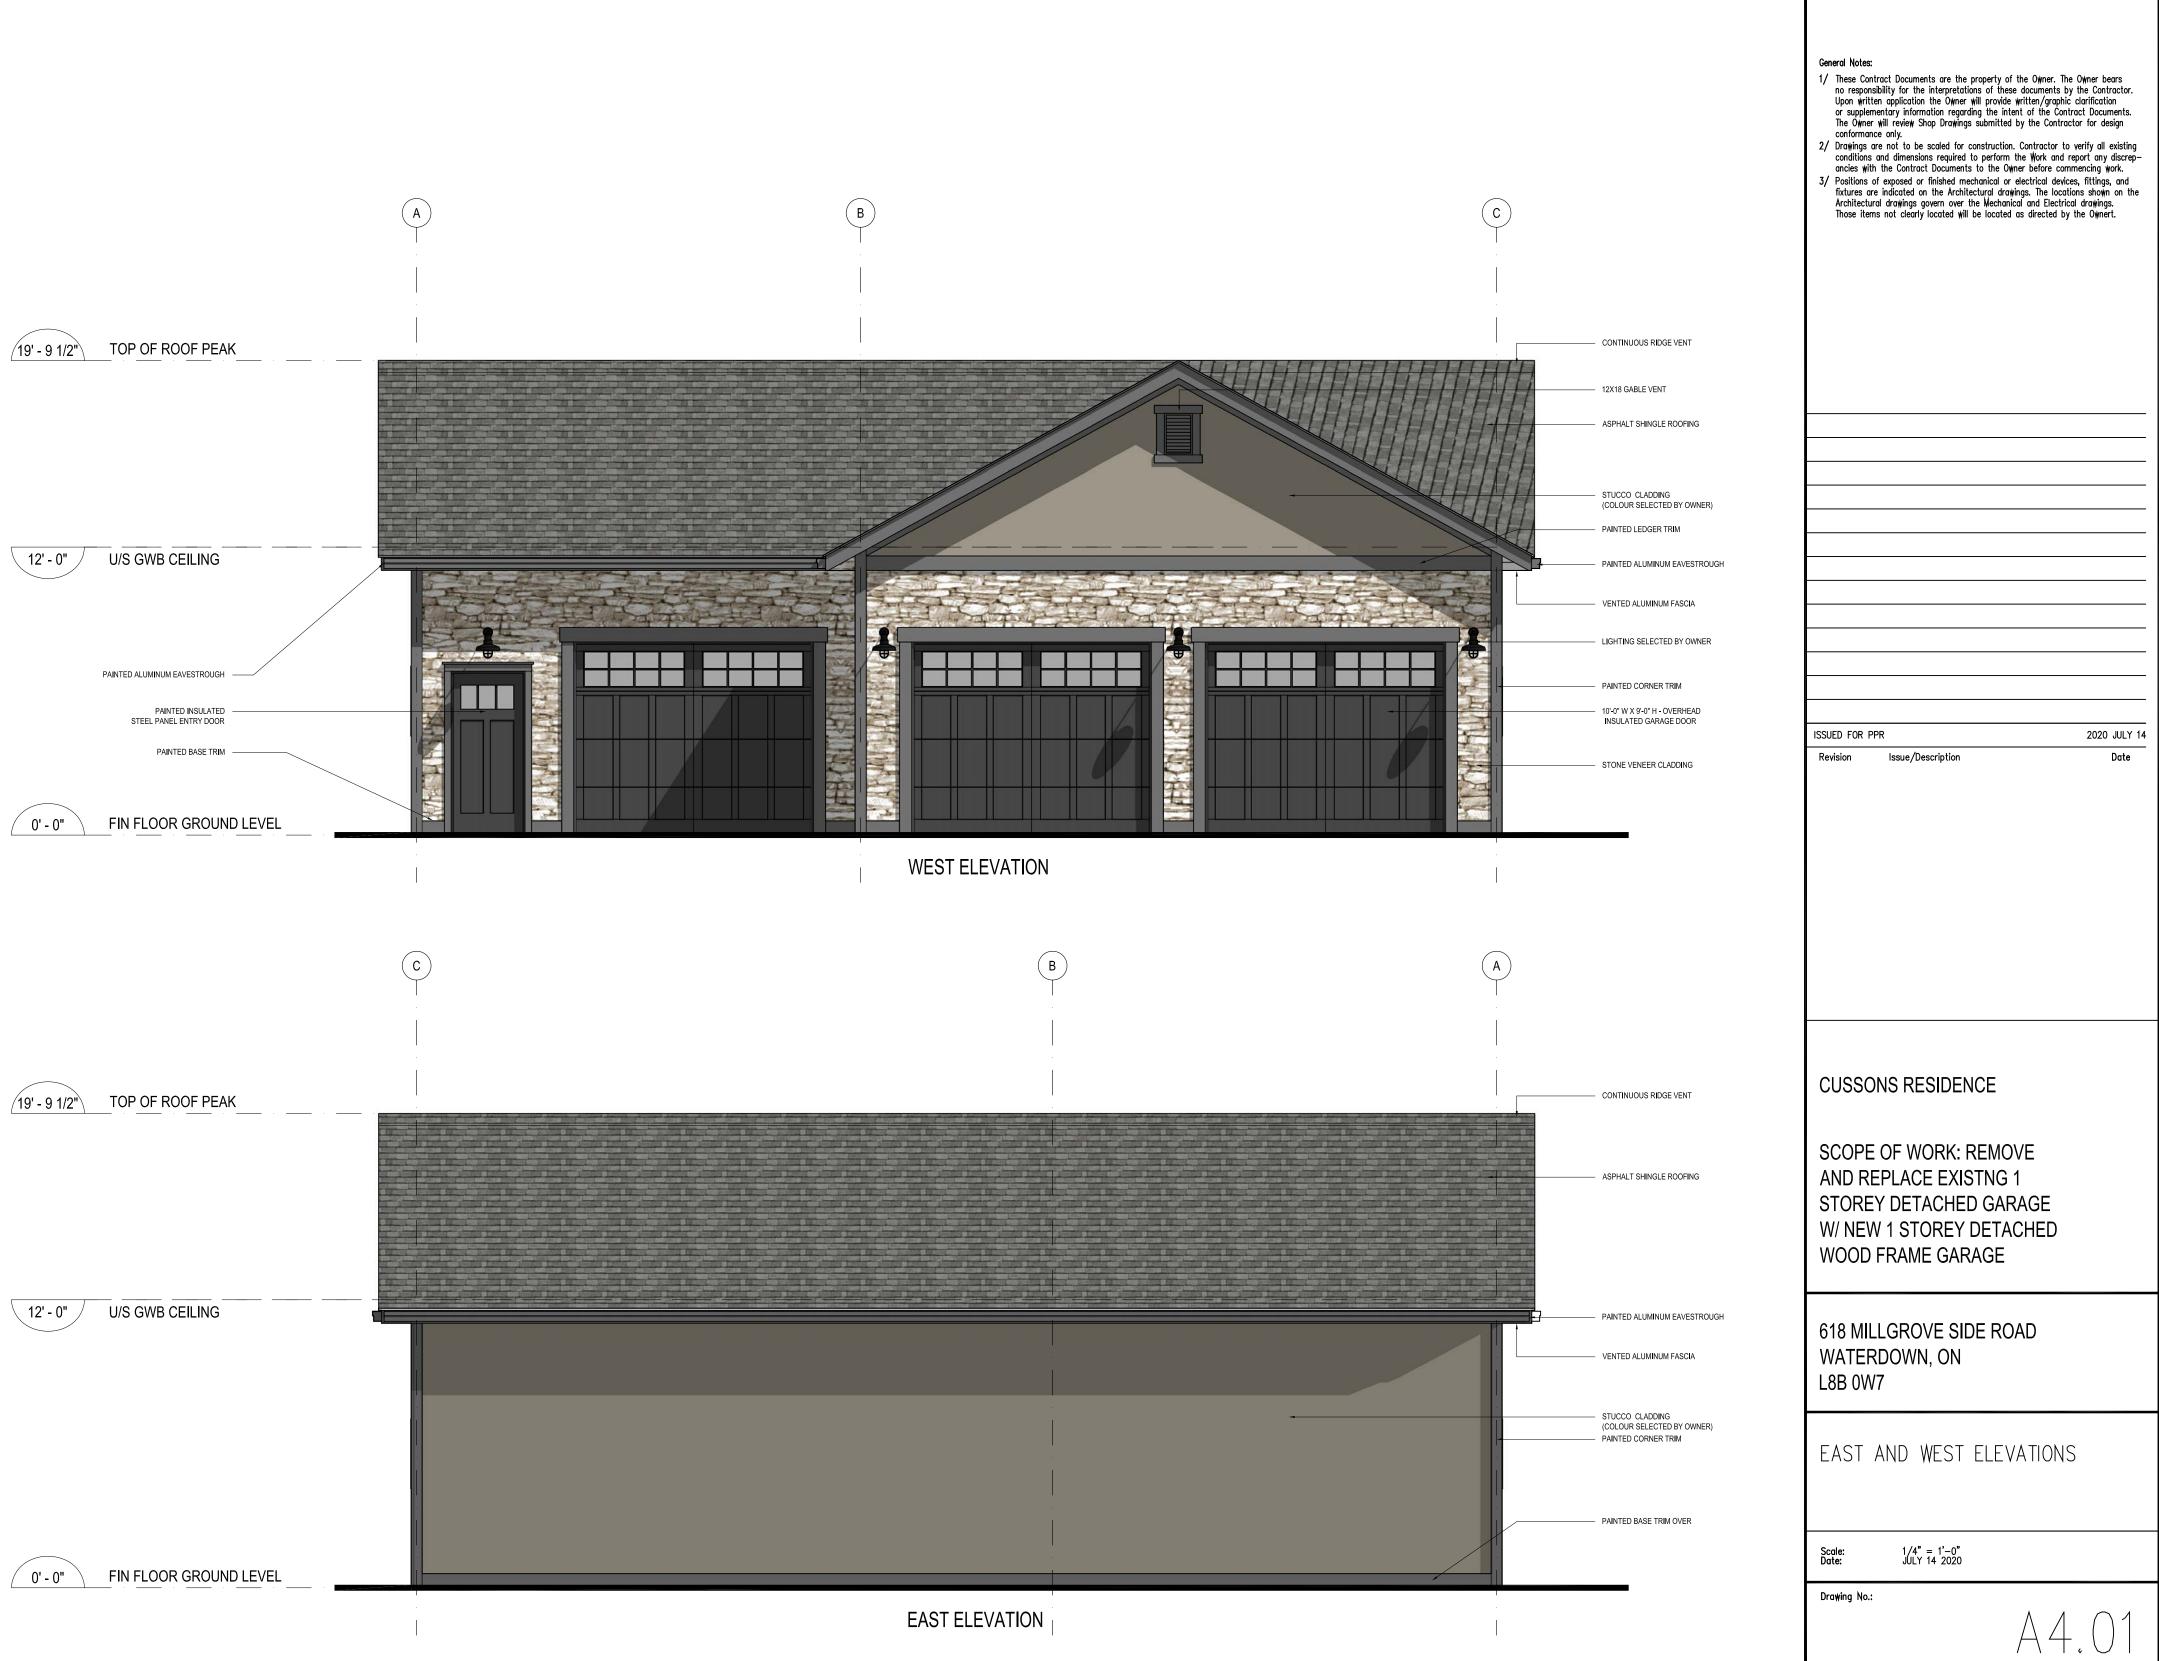

DRAWING LIST JULY 14 2020

|       | SURVEY                  | N.T.S   |       |
|-------|-------------------------|---------|-------|
| A1.01 | Site Plan/Roof Plan     | 1/16" = | 1'- 0 |
| A1.02 | Ground Floor/Elec. Plan | 1/4" =  | 1'- 0 |
| A2.01 | Roof Framing Plan       | 1/4" =  | 1'- 0 |
| A3.01 | Cross Section           | 1/4" =  | 1'- 0 |
| A4.01 | East/West Elevations    | 1/4" =  | 1'- 0 |
| A4.02 | North/South Elevations  | 1/4" =  | 1'- 0 |
| A6.01 | Typical Details         | 1" =    | 1'- 0 |
|       |                         |         |       |

### SITE INFORMATION

| TOTAL LOT AREA               | 48048 SQ FT (4463.8m2) |
|------------------------------|------------------------|
| GFA OF EXISTING GARAGE       | 1071 SQ FT (99.5m2)    |
| GFA OF PROPOSED GARAGE       | 1276 SQ FT (118.5m2)   |
| PROPOSED HEIGHT OF STRUCTURE | 19'-9 ½" (5.9m2)       |
| PROPOSED GARAGE SETBACKS :   |                        |
| FRONT YARD (WEST)            | 156'-6" (47.7m)        |
| SIDE YARD (NORTH)            | 54'-5" (16.6m)         |
| REAR YARD (EAST)             | 21'-3" (6.5m)          |
| SIDE YARD (SOUTH)            | 131'-4" (39.9m)        |
|                              |                        |