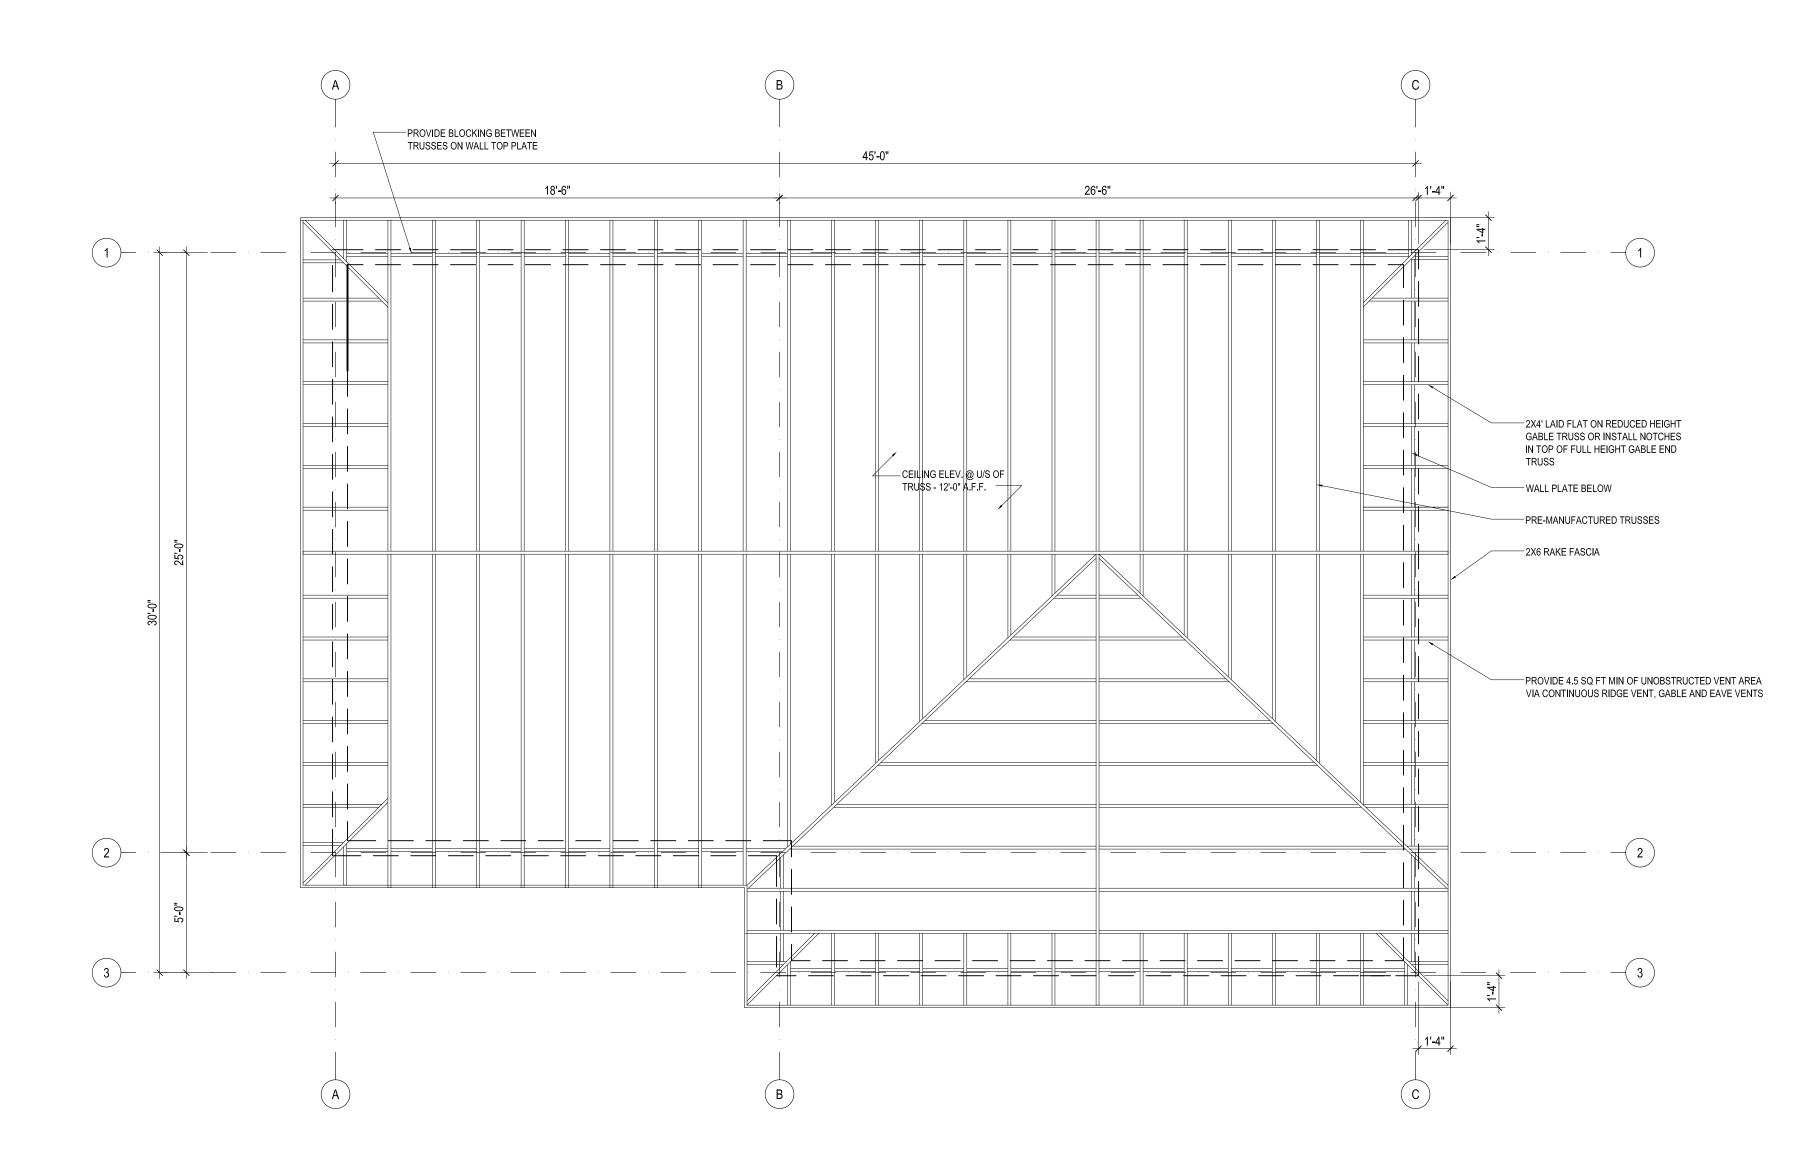

| ancies with the Contract Documents to<br>3/ Positions of exposed or finished mechan                   | of these documents by the Contractor.<br>provide written/graphic clarification<br>the intent of the Contract Documents.<br>omitted by the Contractor for design<br>truction. Contractor to verify all existing<br>erform the Work and report any discrep-<br>the Owner before commencing Work.<br>nical or electrical devices, fittings, and<br>al drawings. The locations shown on the<br>Mechanical and Electrical drawings. |
|-------------------------------------------------------------------------------------------------------|--------------------------------------------------------------------------------------------------------------------------------------------------------------------------------------------------------------------------------------------------------------------------------------------------------------------------------------------------------------------------------------------------------------------------------|
|                                                                                                       |                                                                                                                                                                                                                                                                                                                                                                                                                                |
|                                                                                                       |                                                                                                                                                                                                                                                                                                                                                                                                                                |
| ISSUED FOR PPR<br>Revision Issue/Description                                                          | 2020 JULY 14<br>Date                                                                                                                                                                                                                                                                                                                                                                                                           |
|                                                                                                       |                                                                                                                                                                                                                                                                                                                                                                                                                                |
| CUSSONS RESIDENC                                                                                      | E                                                                                                                                                                                                                                                                                                                                                                                                                              |
| SCOPE OF WORK: RE<br>AND REPLACE EXIST<br>STOREY DETACHED (<br>W/ NEW 1 STOREY DE<br>WOOD FRAME GARA( | NG 1<br>GARAGE<br>ETACHED                                                                                                                                                                                                                                                                                                                                                                                                      |
| 618 MILLGROVE SIDE<br>WATERDOWN, ON<br>L8B 0W7                                                        | ROAD                                                                                                                                                                                                                                                                                                                                                                                                                           |
| ROOF FRAMING PLA                                                                                      | AN                                                                                                                                                                                                                                                                                                                                                                                                                             |
| Scale: 1/4" = 1'-0"<br>Date: JULY 14 2020                                                             |                                                                                                                                                                                                                                                                                                                                                                                                                                |
| Dra <b>wing No.:</b>                                                                                  | A2.01                                                                                                                                                                                                                                                                                                                                                                                                                          |