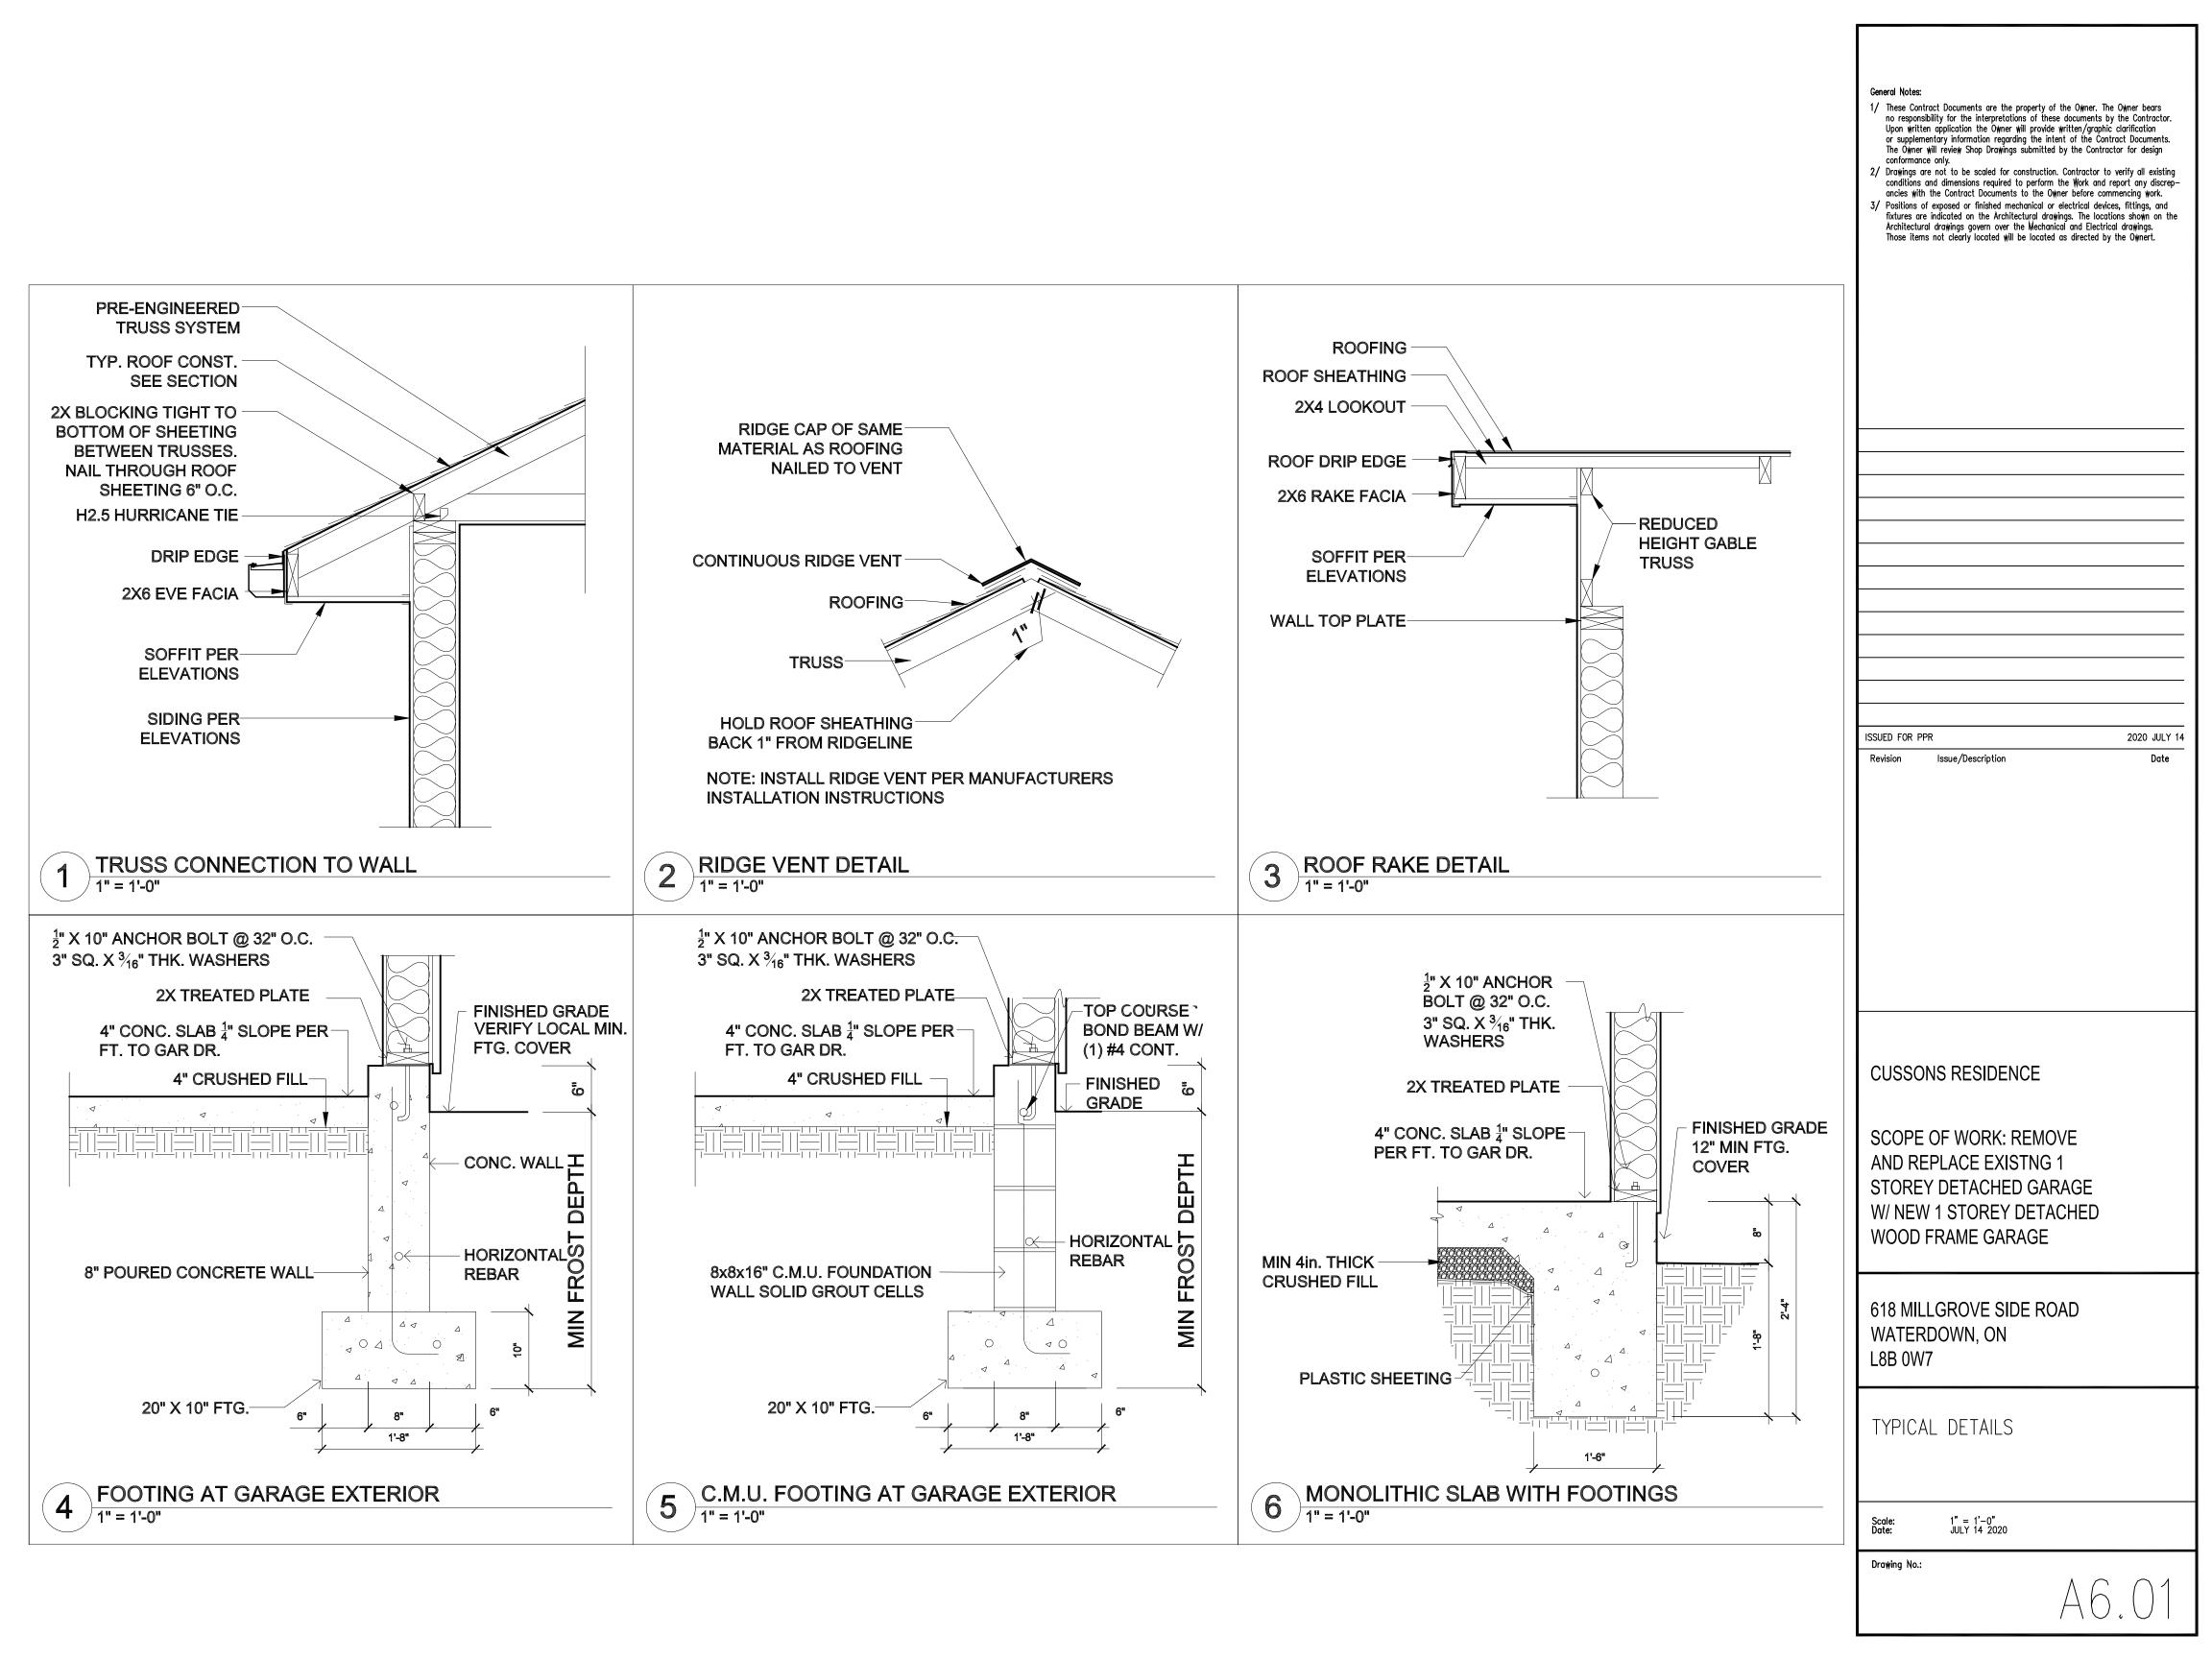

DRAWING LIST JULY 14 2020

|       | SURVEY                  | N.T.S   |       |
|-------|-------------------------|---------|-------|
| A1.01 | Site Plan/Roof Plan     | 1/16" = | 1'- 0 |
| A1.02 | Ground Floor/Elec. Plan | 1/4" =  | 1'- 0 |
| A2.01 | Roof Framing Plan       | 1/4" =  | 1'- 0 |
| A3.01 | Cross Section           | 1/4" =  | 1'- 0 |
| A4.01 | East/West Elevations    | 1/4" =  | 1'- 0 |
| A4.02 | North/South Elevations  | 1/4" =  | 1'- 0 |
| A6.01 | Typical Details         | 1" =    | 1'- 0 |
|       |                         |         |       |

# GENERAL NOTES

- 1. ALL LUMBER TO BE NO. 1&2 SPRUCE OR BETTER
- 2. ALL PLYWOOD SHALL BE STAMPED EXTERIOR GRADE
- 3. ROOF LOAD DESIGN 1.0 kPa OR 1.5 kPa
- 4. ALL FOOTINGS TO BEAR ON UNDISTURBED SOIL.
- IF GARAGE WALL IS LESS THAN 600mm TO THE PROPERTY LINE PROVIDE 15.9mm TYPE 'X' DRYWALL INTERIOR SHEATHING. NO WINDOWS ARE PERMITTED IN GARAGE WALLS LESS THAN 1200mm FROM PROPERTY LINE.
- FOR ONE STOREY WOOD FRAME DETACHED GARAGES LESS THAN 55M2. AN ALTERNATE FOOTING MAY BE USED, SEE DETAIL SHEET G02c
- GARAGE SLAB SHALL BE 32 Mpg CONCRETE W/ 5% 8% AIR ENTRAINMENT SLOPED TO DRAIN TO THE OUTSIDE.
- 8. ROOF SHEATHING SHALL BE MIN. 9.5mm PLYWOOD PROVIDE 'H' CLIPS IF RAFTERS OR JOISTS ARE SPACED GREATER THAN 400mm O.C.
- 9. PROVIDE A LIGHT FIXTURE IN THE GARAGE.
- STEEL BEAMS TO BE SUPPORTED BY SOLID MASONRY (190mm BEARING ON MASONRY OR 73mm DIA. STEEL COLUMN).
- 11. LINTELS AND BEAMS TO BE DESIGNED BY A QUALIFIED PERSON FOR SPANS GREATER THAN 4900mm