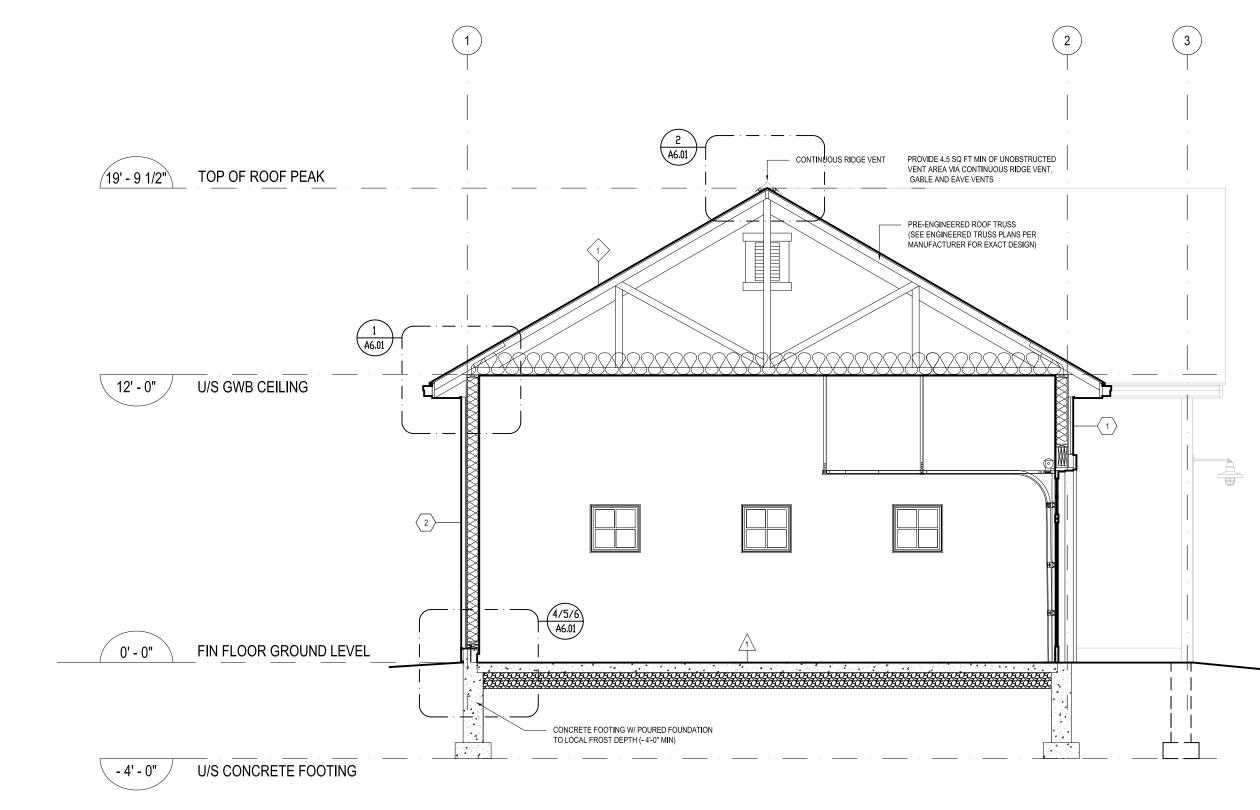

# **ROOF TYPE**

DIMENSION ASPHALT SHINGLE 30LB FELT PAPER 1/2" EXTERIOR PLY T&G SHEATHING PRE-ENGINEERED ROOF TRUSS (SEE ENGINEERED TRUSS PLANS PER MANUFACTURER FOR EXACT DESIGN) **R40 FG BATT INSULATION** 6MIL POLYETHYLENE VABOUR BARRIER 1/2" GWB **CEILING FINISH** 

# WALL TYPES

**1" STONE VENEER** 1" AIR SPACE W/ WEEPING HOLES AT BASE GALVANIZED METAL TIES @ 16" O/C HORIZONTAL AND 24" O/C VERTICAL SPUNBONDED OLEFIN SHEATHING MEMBRANE (AB) 1/2" PLYWOOD SHEATHING 2x6 FRAMING @ 16" O/C C/W R20 FG BATT INSULATION 6 MIL POLY VAPOUR BARRIER (VB) 1/2" GWB WALL FINISH

### SITE INFORMATION

| TOTAL LOT AREA               | 48048 SQ FT (4463.8m2) |
|------------------------------|------------------------|
| GFA OF EXISTING GARAGE       | 1071 SQ FT (99.5m2)    |
| GFA OF PROPOSED GARAGE       | 1276 SQ FT (118.5m2)   |
| PROPOSED HEIGHT OF STRUCTURE | 19'-9 ½" (5.9m2)       |
| PROPOSED GARAGE SETBACKS :   |                        |
| FRONT YARD (WEST)            | 156'-6" (47.7m)        |
| SIDE YARD (NORTH)            | 54'-5" (16.6m)         |
| REAR YARD (EAST)             | 21'-3" (6.5m)          |
| SIDE YARD (SOUTH)            | 131'-4" (39.9m)        |
|                              |                        |