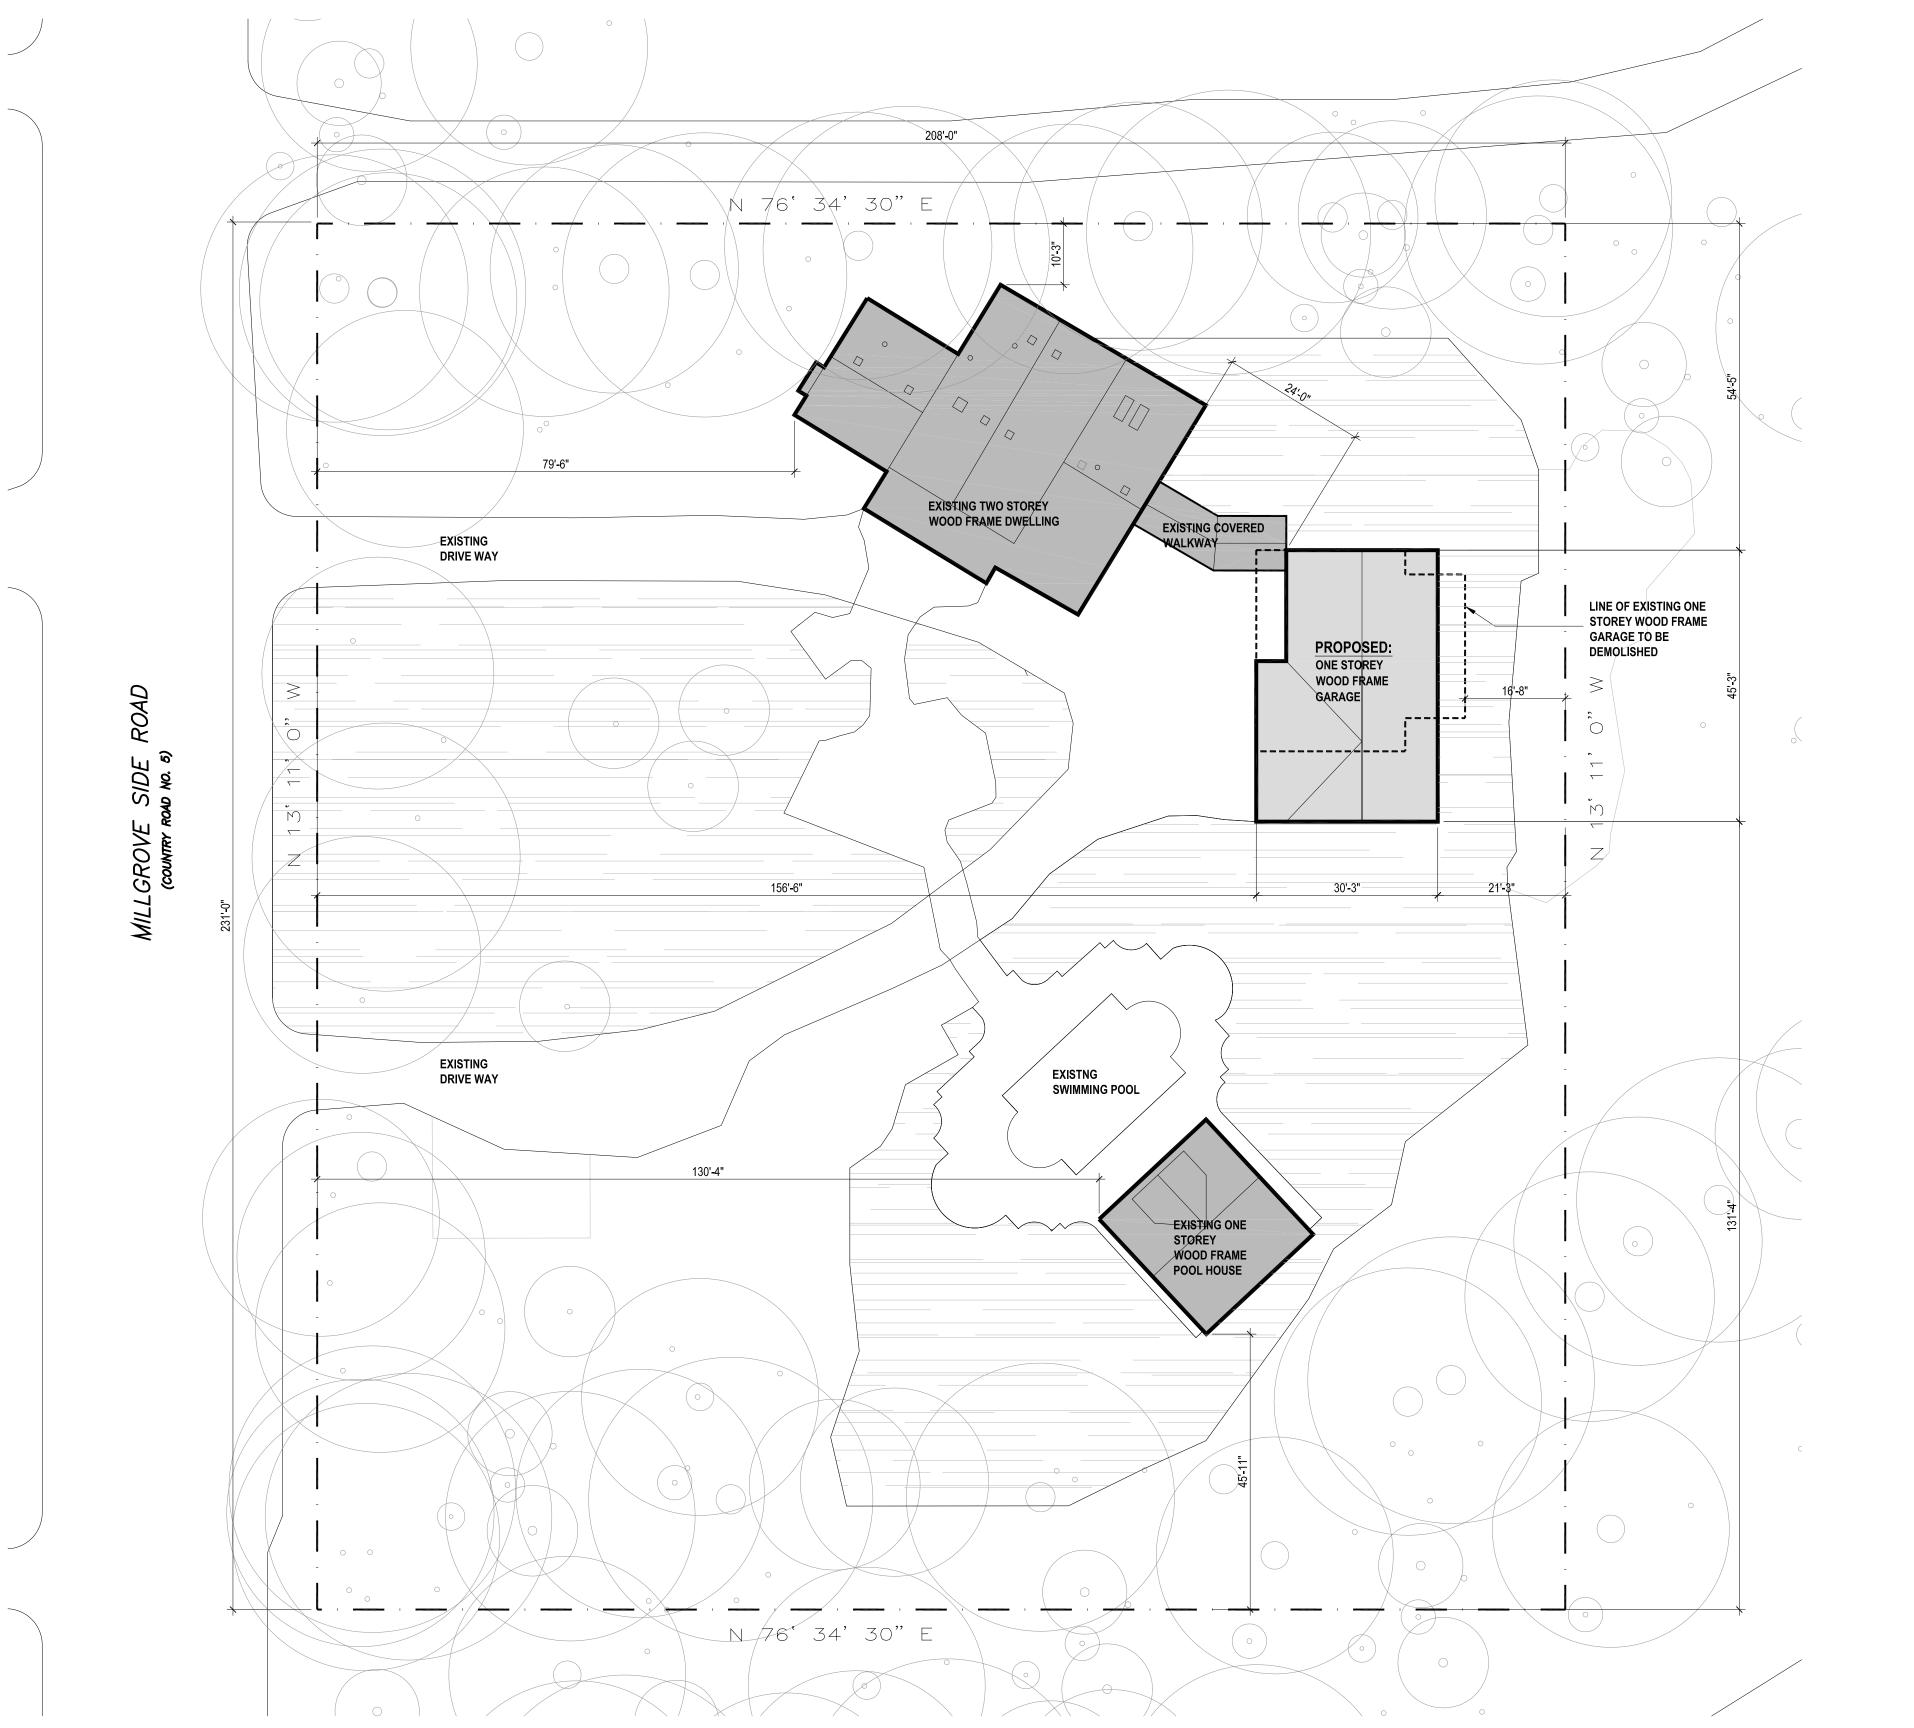

### SITE INFORMATION

| TOTAL LOT AREA               | 48048 SQ FT (4463.8m2) |
|------------------------------|------------------------|
| GFA OF EXISTING GARAGE       | 1071 SQ FT (99.5m2)    |
| GFA OF PROPOSED GARAGE       | 1276 SQ FT (118.5m2)   |
| PROPOSED HEIGHT OF STRUCTURE | 19'-9 ½" (5.9m2)       |
| PROPOSED GARAGE SETBACKS :   |                        |
| FRONT YARD (WEST)            | 156'-6" (47.7m)        |
| SIDE YARD (NORTH)            | 54'-5" (16.6m)         |
| REAR YARD (EAST)             | 21'-3" (6.5m)          |
| SIDE YARD (SOUTH)            | 131'-4" (39.9m)        |
|                              |                        |

SURVEY INFORMATION

SITE PLAN INFORMATION TAKEN FROM PLAN OF SURVEY OF PART OF LOT 19, CONCESSION 3, TOWNSHIP OF FLAMBOROUGH, REGIONAL MUNICIPALITY OF HAMILTON -WENTWORTH SURVEY BY SEWELL & SEWELL ONTARIO LAND SURVEYOR

# General Notes: 1/ These Contract Documents are the property of the Owner. The Owner bears no responsibility for the interpretations of these documents by the Contractor. Upon written application the Owner will provide written/graphic clarification or supplementary information regarding the intent of the Contract Documents. The Owner will review Shop Drawings submitted by the Contractor for design conformance only will review. conformance only. 2/ Drawings are not to be scaled for construction. Contractor to verify all existing conditions and dimensions required to perform the Work and report any discrep-ancies with the Contract Documents to the Owner before commencing work. 3/ Positions of exposed or finished mechanical or electrical devices, fittings, and fixtures are indicated on the Architectural drawings. The locations shown on the Architectural drawings govern over the Mechanical and Electrical drawings. Those items not clearly located will be located as directed by the Ownert. ISSUED FOR PPR 2020 JULY 14 Revision Issue/Description Date CUSSONS RESIDENCE SCOPE OF WORK: REMOVE AND REPLACE EXISTNG 1 STOREY DETACHED GARAGE W/ NEW 1 STOREY DETACHED WOOD FRAME GARAGE 618 MILLGROVE SIDE ROAD WATERDOWN, ON L8B 0W7 SITE PLAN 1/16" = 1'-0" JULY 14 2020 Scale: Date: Drawing No.: A1.01

11. Particulars of all buildings and structures on or proposed for the subject lands: (Specify ground floor area, gross floor area, number of stories, width, length, height, etc.)

Existing:\_

Front = 154'6" Side North = 54'5" Side South = 118' Rear = 25'

### Proposed

Front = 156'6" Side North = 54'5" Side South = 131'3" Rear = 21'3"

12. Location of all buildings and structures on or proposed for the subject lands; (Specify distance from side, rear and front lot lines)

Existing: Front = 154'6" Side North = 54'5" Side South = 118' Rear = 25'

Proposed:

Front = 156'6" Side North = 54'5" Side South = 131'3" Rear = 21'3"

| 13. | Date of acquisition of subject lands:<br>August 2013                                                                                                                                                                                                                                                                                                         |
|-----|--------------------------------------------------------------------------------------------------------------------------------------------------------------------------------------------------------------------------------------------------------------------------------------------------------------------------------------------------------------|
| 14. | Date of construction of all buildings and structures on subject lands:<br>Unknown +30 years                                                                                                                                                                                                                                                                  |
| 15. | Existing uses of the subject property:<br>Residential                                                                                                                                                                                                                                                                                                        |
| 16. | Existing uses of abutting properties:<br>South is 40 acre farm with house, North is 7 acre with house                                                                                                                                                                                                                                                        |
| 17. | Length of time the existing uses of the subject property have continued:<br>Decades                                                                                                                                                                                                                                                                          |
| 18. | Municipal services available: (check the appropriate space or spaces)         Water       Connected         Sanitary Sewer       Connected         Storm Sewers       Connected                                                                                                                                                                              |
| 19. | Present Official Plan/Secondary Plan provisions applying to the land:<br>No                                                                                                                                                                                                                                                                                  |
| 20. | Present Restricted Area By-law (Zoning By-law) provisions applying to the land:<br>No                                                                                                                                                                                                                                                                        |
| 21. | Has the owner previously applied for relief in respect of the subject property?<br>Yes  No<br>If the answer is yes, describe briefly.                                                                                                                                                                                                                        |
| 22. | Is the subject property the subject of a current application for consent under Section 53 of the <i>Planning Act</i> ?                                                                                                                                                                                                                                       |
| 23. | Additional Information                                                                                                                                                                                                                                                                                                                                       |
| 24. | The applicant shall attach to each copy of this application a plan showing the dimensions of the subject lands and of all abutting lands and showing the location, size and type of all buildings and structures on the subject and abutting lands, and where required by the Committee of Adjustment such plan shall be signed by an Ontario Land Surveyor. |