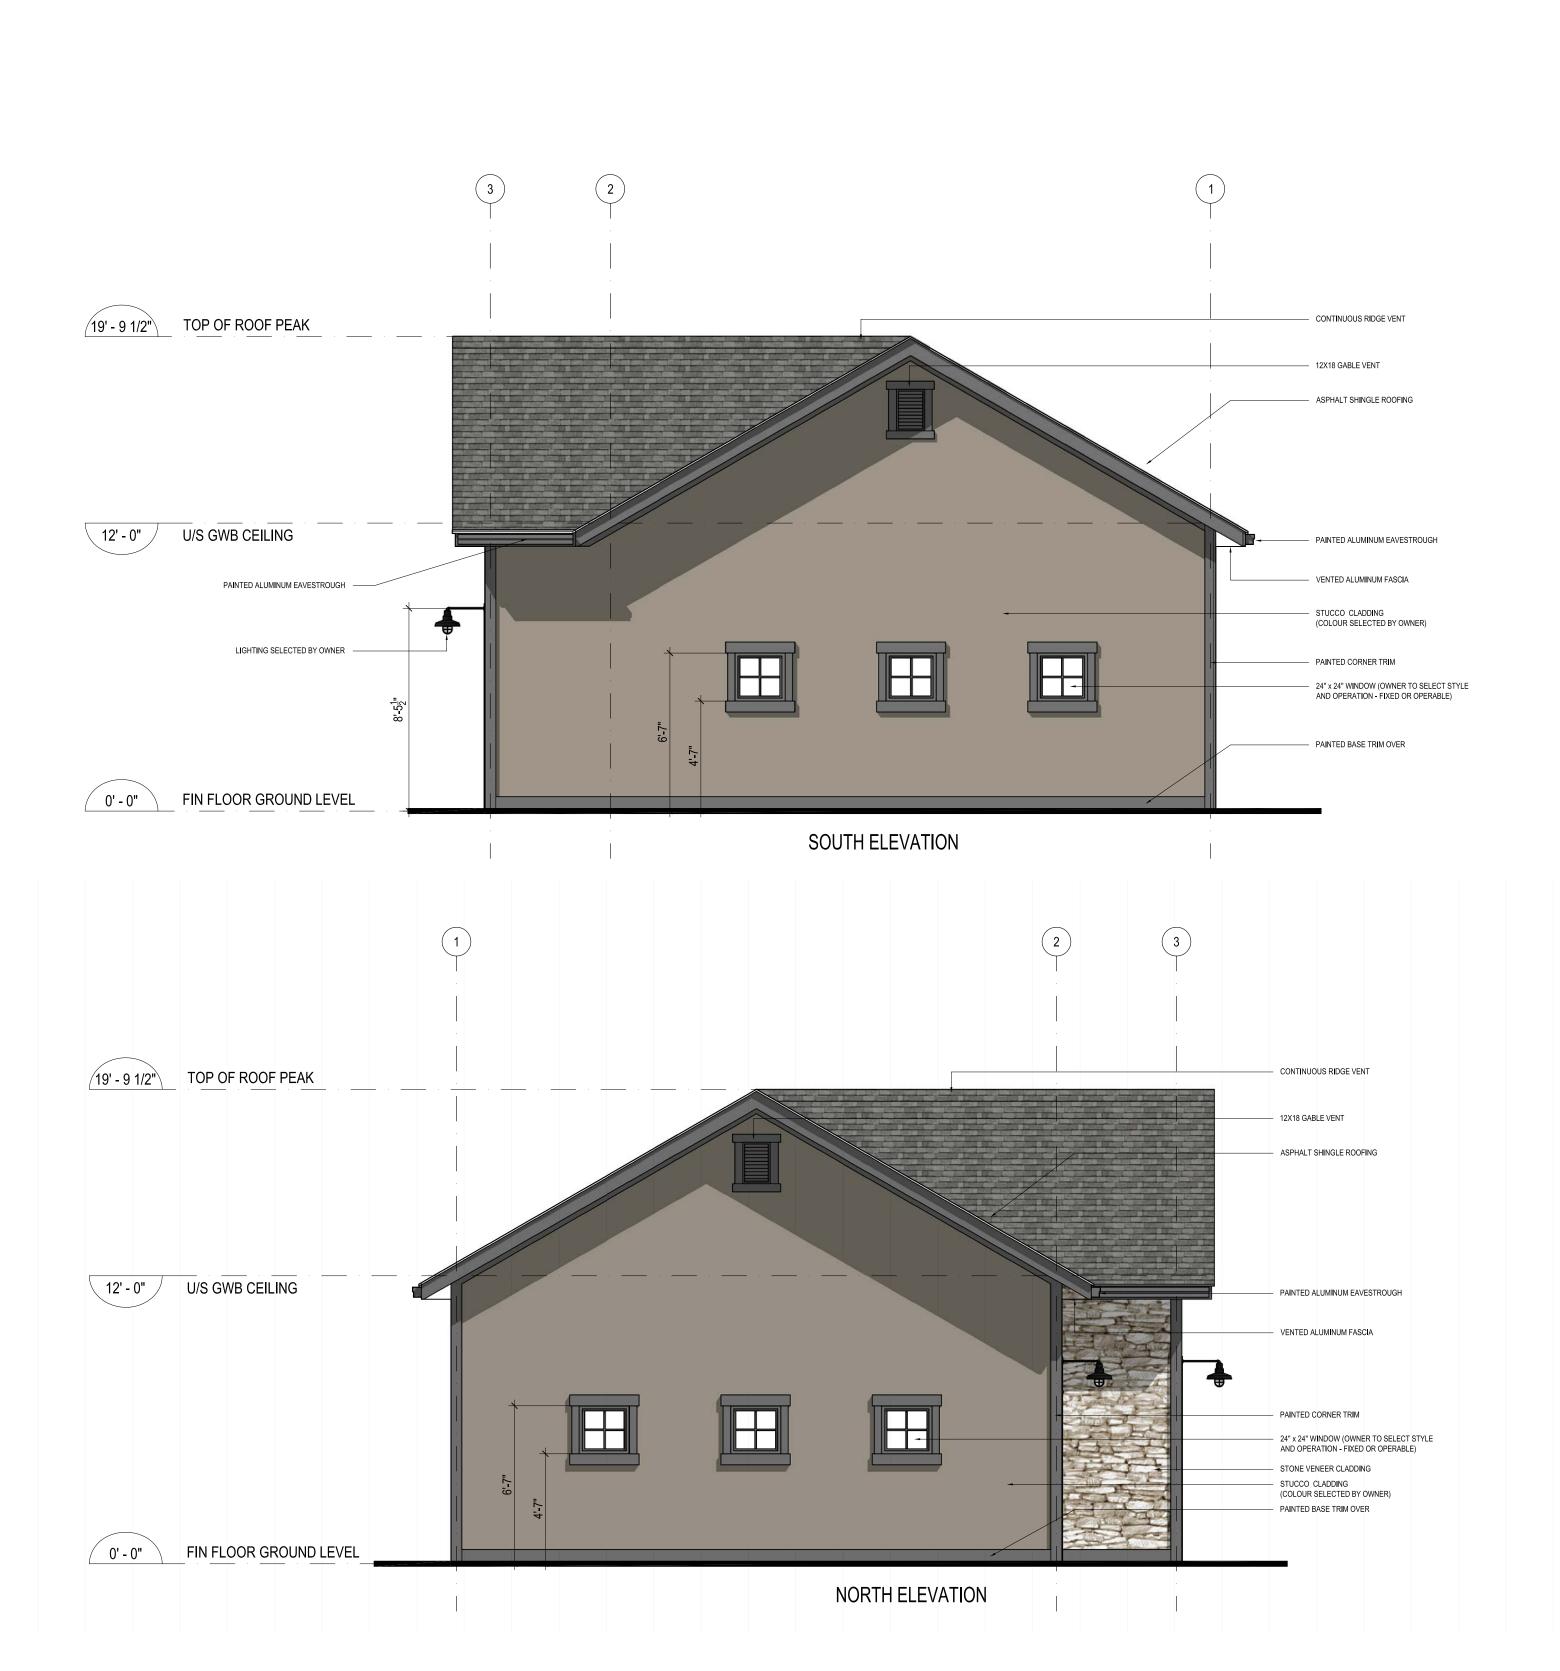

DRAWING LIST JULY 14 2020

|       | SURVEY                  | N.T.S   |       |
|-------|-------------------------|---------|-------|
| A1.01 | Site Plan/Roof Plan     | 1/16" = | 1'- 0 |
| A1.02 | Ground Floor/Elec. Plan | 1/4" =  | 1'- 0 |
| A2.01 | Roof Framing Plan       | 1/4" =  | 1'- 0 |
| A3.01 | Cross Section           | 1/4" =  | 1'- 0 |
| A4.01 | East/West Elevations    | 1/4" =  | 1'- 0 |
| A4.02 | North/South Elevations  | 1/4" =  | 1'- 0 |
| A6.01 | Typical Details         | 1" =    | 1'- 0 |
|       |                         |         |       |