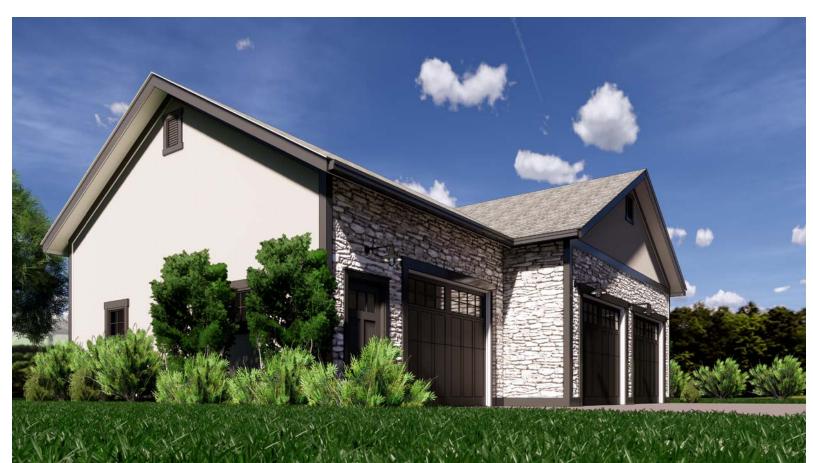

| APPLICATION NO. | :       | FL/A-21:132                                                                                                                                      |  |  |
|-----------------|---------|--------------------------------------------------------------------------------------------------------------------------------------------------|--|--|
| APPLICANTS:     |         | Mark Cussons                                                                                                                                     |  |  |
| SUBJECT PROPER  | RTY:    | Municipal address 618 Millgrove Side Rd., Flamborough                                                                                            |  |  |
| ZONING BY-LAW:  |         | Zoning By-law 05-200, as Amended 15-173                                                                                                          |  |  |
| ZONING:         |         | "A1 and P8" (Agriculture and Conservation Hazard Lands -<br>Rural P8) Zone                                                                       |  |  |
| PROPOSAL:       | notwitl | mit the construction of a 116.8m² accessory structure nstanding that a maximum height of 6.6m shall be provided d of the maximum permitted 6.0m. |  |  |

NOTE:

The proposed accessory structure is accessory to the existing single detached dwelling.

This application will be heard by the Committee as shown below:

| DATE:<br>TIME: | Thursday, May 20th, 2021<br>1:20 p.m.                                           |
|----------------|---------------------------------------------------------------------------------|
| PLACE:         | Via video link or call in (see attached sheet for details)<br>To be streamed at |
|                | www.hamilton.ca/committeeofadjustment                                           |
|                | for viewing purposes only                                                       |

### SITE INFORMATION

| TOTAL LOT AREA               | 48048 SQ FT (4463.8m2) |
|------------------------------|------------------------|
| GFA OF EXISTING GARAGE       | 1071 SQ FT (99.5m2)    |
| GFA OF PROPOSED GARAGE       | 1276 SQ FT (118.5m2)   |
| PROPOSED HEIGHT OF STRUCTURE | 19'-9 ½" (5.9m2)       |
| PROPOSED GARAGE SETBACKS :   |                        |
| FRONT YARD (WEST)            | 156'-6" (47.7m)        |
| SIDE YARD (NORTH)            | 54'-5" (16.6m)         |
| REAR YARD (EAST)             | 21'-3" (6.5m)          |
| SIDE YARD (SOUTH)            | 131'-4" (39.9m)        |
|                              |                        |