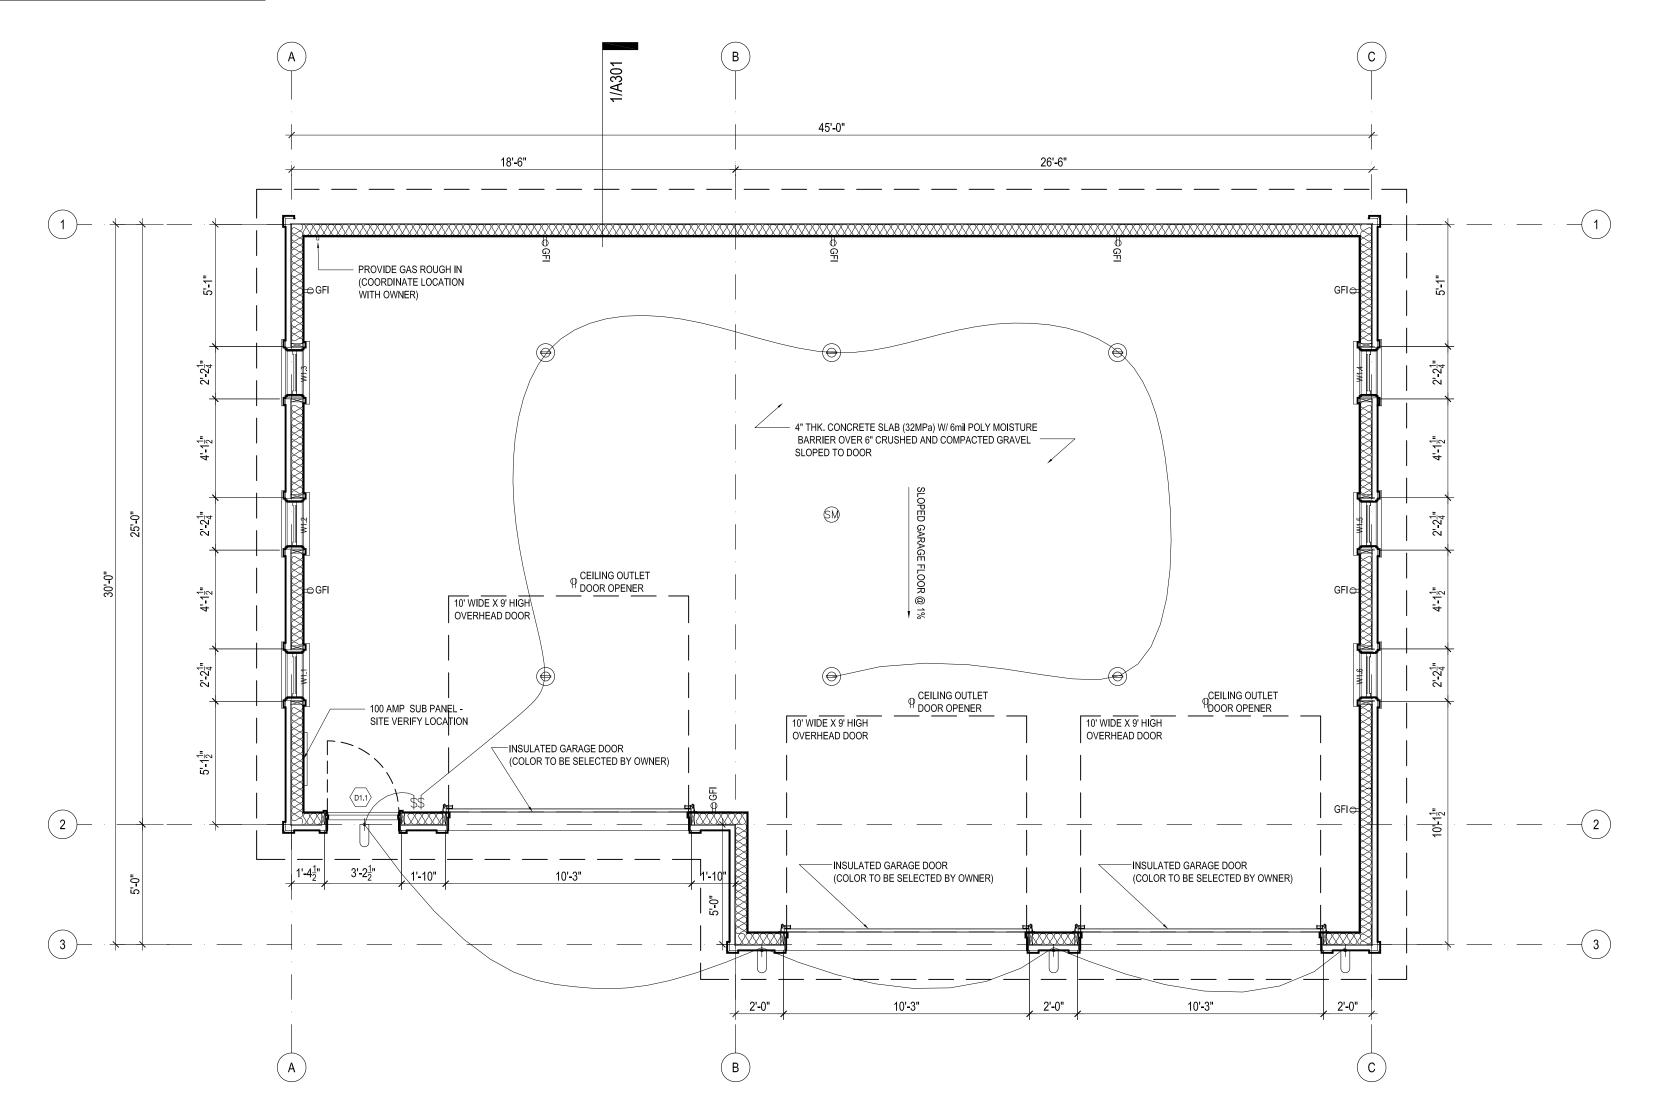

| SYMBOL     | DESCRIPTION                                                                                   | REMARKS                                                    |
|------------|-----------------------------------------------------------------------------------------------|------------------------------------------------------------|
| ۲          | LIGHTOLIER 8201WH W<br>6190WH MONOPOINT CANOPY                                                |                                                            |
| B          | RECESSED ROUND COMPACT<br>FLOURESCENT, BRIQUE MODEL<br>ART.S 4566 BY SIMES ©<br>1'-2" A.F.FL. |                                                            |
| X          | SURFACE MOUNTED<br>INCANDESCENT FIXTURE                                                       |                                                            |
| -          | EXTERIOR MOUNTED FIXTURE                                                                      | MOTION DETECTOR LOCATIONS<br>TO BE DISCUSSED WITH<br>OWNER |
| <b>S</b> M | SMOKE DETECTOR                                                                                |                                                            |
| \$         | POWER SWITCH                                                                                  |                                                            |
| •          | TELEPHONE OUTLET                                                                              |                                                            |
| ⊳          | DATA OUTLET                                                                                   |                                                            |
| THERMOSTAT |                                                                                               |                                                            |
| ¢          | DUPLEX                                                                                        |                                                            |
| ©          | CABLE                                                                                         |                                                            |
| ₽          | DUPLEX DEDICATED                                                                              |                                                            |
| OTES:      | > COORDINATE FIXTURE<br>LOCATIONS WITH OWNER                                                  |                                                            |
|            | > MOTION DETECTORS WHERE<br>REQUESTED BY OWNER                                                |                                                            |

| Revision     Issue/Description     Date       CUSSONS RESIDENCE       SCOPE OF WORK: REMOVE<br>AND REPLACE EXISTING 1<br>STOREY DETACHED GARAGE<br>W/ NEW 1 STOREY DETACHED<br>WOOD FRAME GARAGE       618 MILLGROVE SIDE ROAD<br>WATERDOWN, ON<br>L8B 0W7       GROUND AND ELECTRICAL PLAN | no responsibi<br>Upon written<br>or supplemen<br>The Owner wi<br>conformance<br>2/ Drawings are<br>conditions an<br>ancies with ti<br>3/ Positions of of<br>fixtures are in<br>Architectural | ct Documents are the proj<br>ity for the interpretations<br>application the Owner will<br>tary information regarding<br>I review Shop Drawings su<br>only.<br>not to be scaled for cons<br>d dimensions required to p<br>the Contract Documents to<br>exposed or finished mecha<br>ndicated on the Architectu<br>drawings govern over the<br>not clearly located will be | of these documents by<br>provide written/graphic<br>the intent of the Contract<br>brutted by the Contract<br>struction. Contractor to<br>perform the Work and re<br>the Owner before comm<br>nical or electrical device<br>ral drawings. The locatic<br>Mechanical and Electrica | the Contractor.<br>clarification<br>act Documents.<br>or for design<br>verify all existing<br>port any discrep-<br>nencing work.<br>s, fittings, and<br>ons shown on the<br>I drawings. |
|---------------------------------------------------------------------------------------------------------------------------------------------------------------------------------------------------------------------------------------------------------------------------------------------|----------------------------------------------------------------------------------------------------------------------------------------------------------------------------------------------|--------------------------------------------------------------------------------------------------------------------------------------------------------------------------------------------------------------------------------------------------------------------------------------------------------------------------------------------------------------------------|----------------------------------------------------------------------------------------------------------------------------------------------------------------------------------------------------------------------------------------------------------------------------------|-----------------------------------------------------------------------------------------------------------------------------------------------------------------------------------------|
| Revision     Issue/Description     Date       CUSSONS RESIDENCE       SCOPE OF WORK: REMOVE<br>AND REPLACE EXISTING 1<br>STOREY DETACHED GARAGE<br>W/ NEW 1 STOREY DETACHED<br>WOOD FRAME GARAGE       618 MILLGROVE SIDE ROAD<br>WATERDOWN, ON<br>L8B 0W7       GROUND AND ELECTRICAL PLAN |                                                                                                                                                                                              |                                                                                                                                                                                                                                                                                                                                                                          |                                                                                                                                                                                                                                                                                  |                                                                                                                                                                                         |
| Revision     Issue/Description     Date       CUSSONS RESIDENCE       SCOPE OF WORK: REMOVE<br>AND REPLACE EXISTING 1<br>STOREY DETACHED GARAGE<br>W/ NEW 1 STOREY DETACHED<br>WOOD FRAME GARAGE       618 MILLGROVE SIDE ROAD<br>WATERDOWN, ON<br>L8B 0W7       GROUND AND ELECTRICAL PLAN |                                                                                                                                                                                              |                                                                                                                                                                                                                                                                                                                                                                          |                                                                                                                                                                                                                                                                                  |                                                                                                                                                                                         |
| CUSSONS RESIDENCE<br>SCOPE OF WORK: REMOVE<br>AND REPLACE EXISTING 1<br>STOREY DETACHED GARAGE<br>W/ NEW 1 STOREY DETACHED<br>WOOD FRAME GARAGE<br>618 MILLGROVE SIDE ROAD<br>WATERDOWN, ON<br>L8B 0W7<br>GROUND AND ELECTRICAL PLAN                                                        | ISSUED FOR PPR                                                                                                                                                                               |                                                                                                                                                                                                                                                                                                                                                                          |                                                                                                                                                                                                                                                                                  | 2020 JULY -                                                                                                                                                                             |
| SCOPE OF WORK: REMOVE<br>AND REPLACE EXISTNG 1<br>STOREY DETACHED GARAGE<br>W/ NEW 1 STOREY DETACHED<br>WOOD FRAME GARAGE<br>618 MILLGROVE SIDE ROAD<br>WATERDOWN, ON<br>L8B 0W7<br>GROUND AND ELECTRICAL PLAN                                                                              |                                                                                                                                                                                              |                                                                                                                                                                                                                                                                                                                                                                          |                                                                                                                                                                                                                                                                                  |                                                                                                                                                                                         |
| SCOPE OF WORK: REMOVE<br>AND REPLACE EXISTNG 1<br>STOREY DETACHED GARAGE<br>W/ NEW 1 STOREY DETACHED<br>WOOD FRAME GARAGE<br>618 MILLGROVE SIDE ROAD<br>WATERDOWN, ON<br>L8B 0W7<br>GROUND AND ELECTRICAL PLAN                                                                              |                                                                                                                                                                                              |                                                                                                                                                                                                                                                                                                                                                                          |                                                                                                                                                                                                                                                                                  |                                                                                                                                                                                         |
| AND REPLACE EXISTNG 1<br>STOREY DETACHED GARAGE<br>W/ NEW 1 STOREY DETACHED<br>WOOD FRAME GARAGE<br>618 MILLGROVE SIDE ROAD<br>WATERDOWN, ON<br>L8B 0W7<br>GROUND AND ELECTRICAL PLAN                                                                                                       | CUSSON                                                                                                                                                                                       | IS RESIDENC                                                                                                                                                                                                                                                                                                                                                              | E                                                                                                                                                                                                                                                                                |                                                                                                                                                                                         |
| WATERDOWN, ON<br>L8B 0W7<br>GROUND AND ELECTRICAL PLAN                                                                                                                                                                                                                                      | AND REF<br>STOREY<br>W/ NEW                                                                                                                                                                  | PLACE EXIST<br>DETACHED<br>1 STOREY DI                                                                                                                                                                                                                                                                                                                                   | NG 1<br>GARAGE<br>ETACHED                                                                                                                                                                                                                                                        |                                                                                                                                                                                         |
|                                                                                                                                                                                                                                                                                             | WATERD                                                                                                                                                                                       |                                                                                                                                                                                                                                                                                                                                                                          | ROAD                                                                                                                                                                                                                                                                             |                                                                                                                                                                                         |
| Scale: $1/4'' = 1'-0''$                                                                                                                                                                                                                                                                     | GROUNE                                                                                                                                                                                       | ) AND ELEC                                                                                                                                                                                                                                                                                                                                                               | CTRICAL PL                                                                                                                                                                                                                                                                       | .AN                                                                                                                                                                                     |
| υαι <b>σ.</b> JULI 14 2020                                                                                                                                                                                                                                                                  | Scale:<br>Date:                                                                                                                                                                              | 1/4" = 1'-0"<br>JULY 14 2020                                                                                                                                                                                                                                                                                                                                             |                                                                                                                                                                                                                                                                                  |                                                                                                                                                                                         |