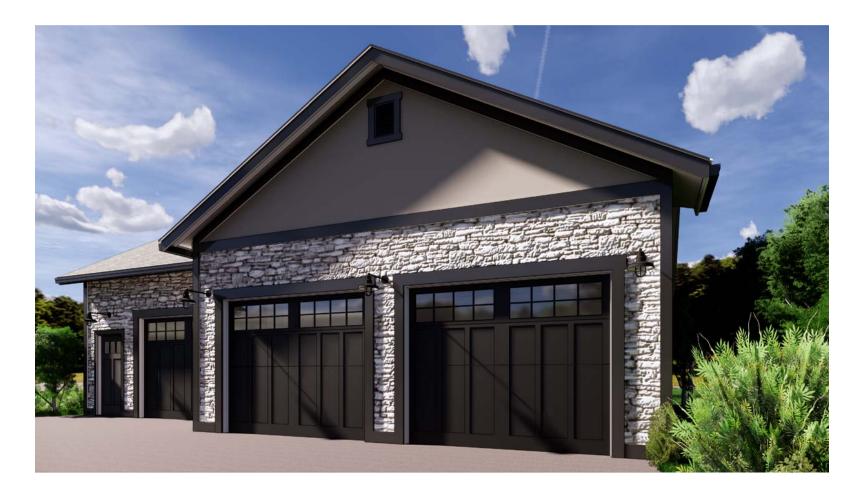

| APPLICATION NO. | :       | FL/A-21:132                                                                                                                                      |  |  |
|-----------------|---------|--------------------------------------------------------------------------------------------------------------------------------------------------|--|--|
| APPLICANTS:     |         | Mark Cussons                                                                                                                                     |  |  |
| SUBJECT PROPER  | RTY:    | Municipal address 618 Millgrove Side Rd., Flamborough                                                                                            |  |  |
| ZONING BY-LAW:  |         | Zoning By-law 05-200, as Amended 15-173                                                                                                          |  |  |
| ZONING:         |         | "A1 and P8" (Agriculture and Conservation Hazard Lands -<br>Rural P8) Zone                                                                       |  |  |
| PROPOSAL:       | notwitl | mit the construction of a 116.8m² accessory structure nstanding that a maximum height of 6.6m shall be provided d of the maximum permitted 6.0m. |  |  |

NOTE:

The proposed accessory structure is accessory to the existing single detached dwelling.

This application will be heard by the Committee as shown below:

| DATE:<br>TIME: | Thursday, May 20th, 2021<br>1:20 p.m.                                           |
|----------------|---------------------------------------------------------------------------------|
| PLACE:         | Via video link or call in (see attached sheet for details)<br>To be streamed at |
|                | www.hamilton.ca/committeeofadjustment                                           |
|                | for viewing purposes only                                                       |

### SITE INFORMATION

| TOTAL LOT AREA               | 48048 SQ FT (4463.8m2) |
|------------------------------|------------------------|
| GFA OF EXISTING GARAGE       | 1071 SQ FT (99.5m2)    |
| GFA OF PROPOSED GARAGE       | 1276 SQ FT (118.5m2)   |
| PROPOSED HEIGHT OF STRUCTURE | 19'-9 ½" (5.9m2)       |
| PROPOSED GARAGE SETBACKS :   |                        |
| FRONT YARD (WEST)            | 156'-6" (47.7m)        |
| SIDE YARD (NORTH)            | 54'-5" (16.6m)         |
| REAR YARD (EAST)             | 21'-3" (6.5m)          |
| SIDE YARD (SOUTH)            | 131'-4" (39.9m)        |
|                              |                        |