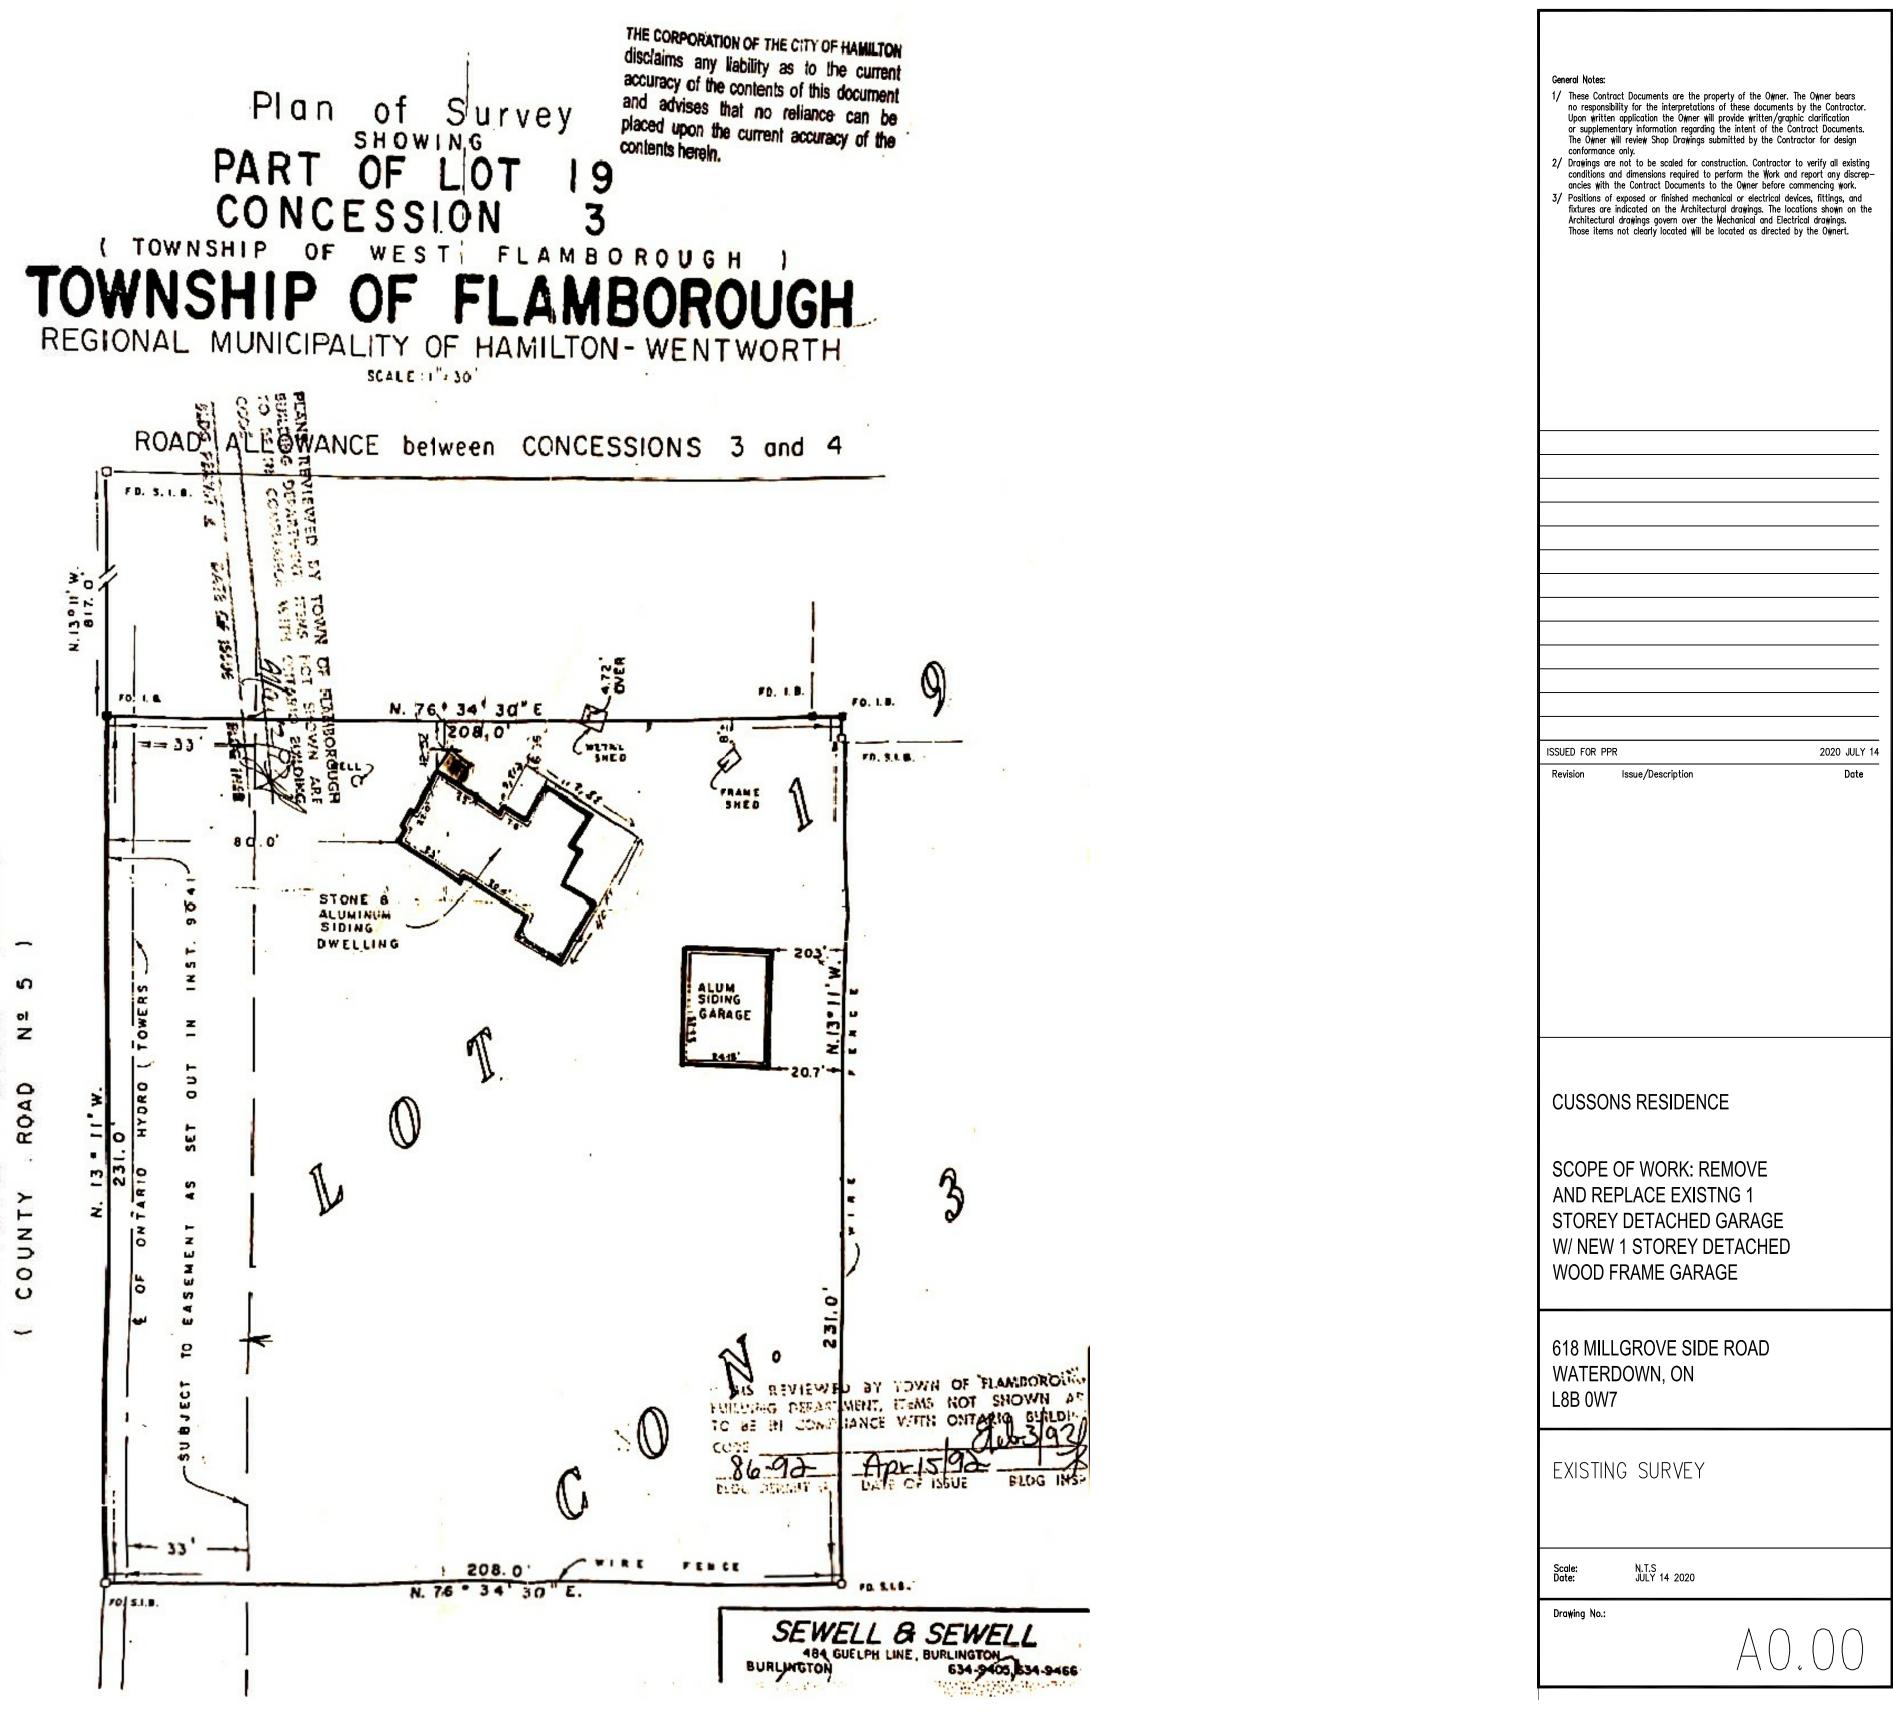

SURVEY INFORMATION

SITE PLAN INFORMATION TAKEN FROM PLAN OF SURVEY OF PART OF LOT 19, CONCESSION 3, TOWNSHIP OF FLAMBOROUGH, REGIONAL MUNICIPALITY OF HAMILTON -WENTWORTH SURVEY BY SEWELL & SEWELL ONTARIO LAND SURVEYOR

# General Notes: 1/ These Contract Documents are the property of the Owner. The Owner bears no responsibility for the interpretations of these documents by the Contractor. Upon written application the Owner will provide written/graphic clarification or supplementary information regarding the intent of the Contract Documents. The Owner will review Shop Drawings submitted by the Contractor for design conformance only will review. conformance only. 2/ Drawings are not to be scaled for construction. Contractor to verify all existing conditions and dimensions required to perform the Work and report any discrep-ancies with the Contract Documents to the Owner before commencing work. 3/ Positions of exposed or finished mechanical or electrical devices, fittings, and fixtures are indicated on the Architectural drawings. The locations shown on the Architectural drawings govern over the Mechanical and Electrical drawings. Those items not clearly located will be located as directed by the Ownert. ISSUED FOR PPR 2020 JULY 14 Revision Issue/Description Date CUSSONS RESIDENCE SCOPE OF WORK: REMOVE AND REPLACE EXISTNG 1 STOREY DETACHED GARAGE W/ NEW 1 STOREY DETACHED WOOD FRAME GARAGE 618 MILLGROVE SIDE ROAD WATERDOWN, ON L8B 0W7 SITE PLAN 1/16" = 1'-0" JULY 14 2020 Scale: Date: Drawing No.: A1.01