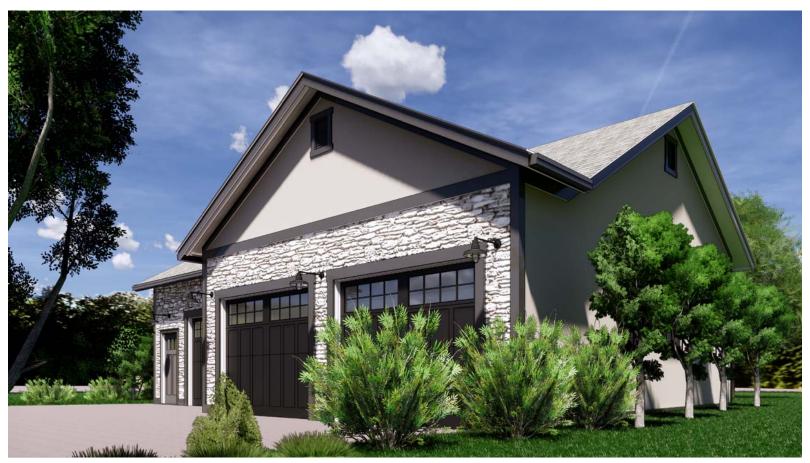

| APPLICATION NO. | :       | FL/A-21:132                                                                                                                                      |  |  |
|-----------------|---------|--------------------------------------------------------------------------------------------------------------------------------------------------|--|--|
| APPLICANTS:     |         | Mark Cussons                                                                                                                                     |  |  |
| SUBJECT PROPER  | RTY:    | Municipal address 618 Millgrove Side Rd., Flamborough                                                                                            |  |  |
| ZONING BY-LAW:  |         | Zoning By-law 05-200, as Amended 15-173                                                                                                          |  |  |
| ZONING:         |         | "A1 and P8" (Agriculture and Conservation Hazard Lands -<br>Rural P8) Zone                                                                       |  |  |
| PROPOSAL:       | notwitl | mit the construction of a 116.8m² accessory structure nstanding that a maximum height of 6.6m shall be provided d of the maximum permitted 6.0m. |  |  |

NOTE:

The proposed accessory structure is accessory to the existing single detached dwelling.

This application will be heard by the Committee as shown below:

| DATE:<br>TIME: | Thursday, May 20th, 2021<br>1:20 p.m.                                           |
|----------------|---------------------------------------------------------------------------------|
| PLACE:         | Via video link or call in (see attached sheet for details)<br>To be streamed at |
|                | www.hamilton.ca/committeeofadjustment                                           |
|                | for viewing purposes only                                                       |

### SITE INFORMATION

| TOTAL LOT AREA               | 48048 SQ FT (4463.8m2) |
|------------------------------|------------------------|
| GFA OF EXISTING GARAGE       | 1071 SQ FT (99.5m2)    |
| GFA OF PROPOSED GARAGE       | 1276 SQ FT (118.5m2)   |
| PROPOSED HEIGHT OF STRUCTURE | 19'-9 ½" (5.9m2)       |
| PROPOSED GARAGE SETBACKS :   |                        |
| FRONT YARD (WEST)            | 156'-6" (47.7m)        |
| SIDE YARD (NORTH)            | 54'-5" (16.6m)         |
| REAR YARD (EAST)             | 21'-3" (6.5m)          |
| SIDE YARD (SOUTH)            | 131'-4" (39.9m)        |
|                              |                        |