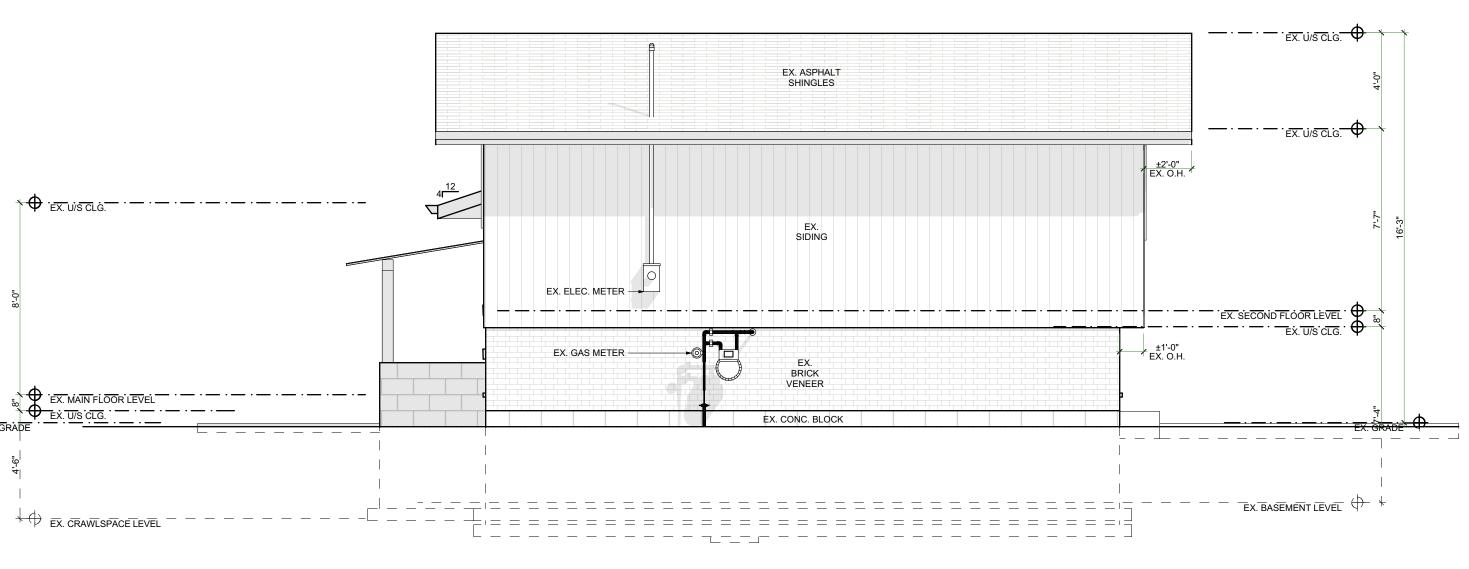

1 EXISTING REAR ELEVATION SCALE: 1/4" = 1'-0"

| NO.<br>1    | REVISION<br>ISSUED FOR VAR | IANCE    | DATE<br>2021.03.31 |
|-------------|----------------------------|----------|--------------------|
| 2<br>3<br>4 |                            |          |                    |
| 5           | DRAV                       | VING:    |                    |
| EXI         | STING RE                   | AR ELE   | VATION             |
|             | PROJEC                     | CT NAME: |                    |
|             |                            |          |                    |
| 39 HII      | PROJECT                    |          |                    |
|             |                            |          |                    |
|             |                            |          |                    |
|             |                            |          |                    |
|             |                            |          |                    |
| DATE        | : 4/1/2021                 |          |                    |
|             | SCALE:<br>AS NOTED         |          | /ING NO:           |
|             | PROJECT NO:                | A2       | /ING NO:           |
| L           |                            | J L      |                    |

|                                 | Required: | Existing: | Proposed: | Variance |
|---------------------------------|-----------|-----------|-----------|----------|
| LOT AREA (m2):                  | 450 min   | 607.03    | AS EX.    | 0        |
| LOT WIDTH (m):                  | 15 min    | 15.24     | AS EX.    | 0        |
| LOT DEPTH (m):                  | N/A       | 40.41     | AS EX.    | 0        |
| LOT FRONTAGE(m):                | 15 min    | 15.24     | AS EX.    | 0        |
| LOT COVERAGE (%) <sup>1</sup> : | N/A       | N/A       | N/A       | 0        |
| FLOOR AREA RATIO <sup>2</sup> : | N/A       | N/A       | N/A       | 0        |
| GROSS FLOOR AREA <sup>4</sup> : | N/A       | N/A       | N/A       | 0        |
| GROUND FLOOR AREA:              | N/A       | N/A       | N/A       | 0        |
| BUILDING HEIGHT (m):            | 10.5      | 4.95      | 7.01      | 0        |
| PARKING SPACES <sup>3</sup> :   | 1         | 1         | 1         | 0        |
| Habitable Rooms:                | 8         | 6         | 8         | 0        |
| SETBACKS (m)                    | Required: | Existing: | Proposed: |          |
| FRONT:                          | 6.0       | 8.5       | AS EX.    | 0        |
| REAR:                           | 7.5       | 23.53     | 1987      | 0        |
| SIDE:                           | 1.2       | 1.10      | 1.10      | 0        |
| EXTERIOR SIDE:                  | 5.0       | 1.88      | 1.88      | •        |
| CORNER:                         | n/a       | n/a       | n/a       | 0        |
| ENCROACHMENTS (m)               | Required: | Existing: | Proposed: |          |
| ROOF PROJECTION:                | 0.6       | 0.79      | 0.79      | •        |
| COVERED PORCH:                  | 1.5       | N/A       | N/A       | 0        |
| UNCOVERED PORCH:                | 1.5       | N/A       | N/A       | 0        |
| DECK:                           | 1.5       | N/A       | N/A       | 0        |
| ACCESSORY BUILDINGS:            | Required: | Existing: | Proposed: |          |
| SIZE:                           | N/A       | 10 m2     | AS EX.    | 0        |
| HEIGHT:                         | N/A       | 2.4m      | AS EX.    | 0        |
| OTHER RETRICTIONS:              |           |           |           |          |
| CONSERVATION AUTHORIT           |           |           |           | 0        |
| NIAGARA ESCARPEMENT             | CONTROL   |           |           | 0        |
| MTO                             |           |           |           |          |
| SEPTIC                          |           |           |           | 0        |
| SITE PLAN CONTROL               |           |           |           | 0        |