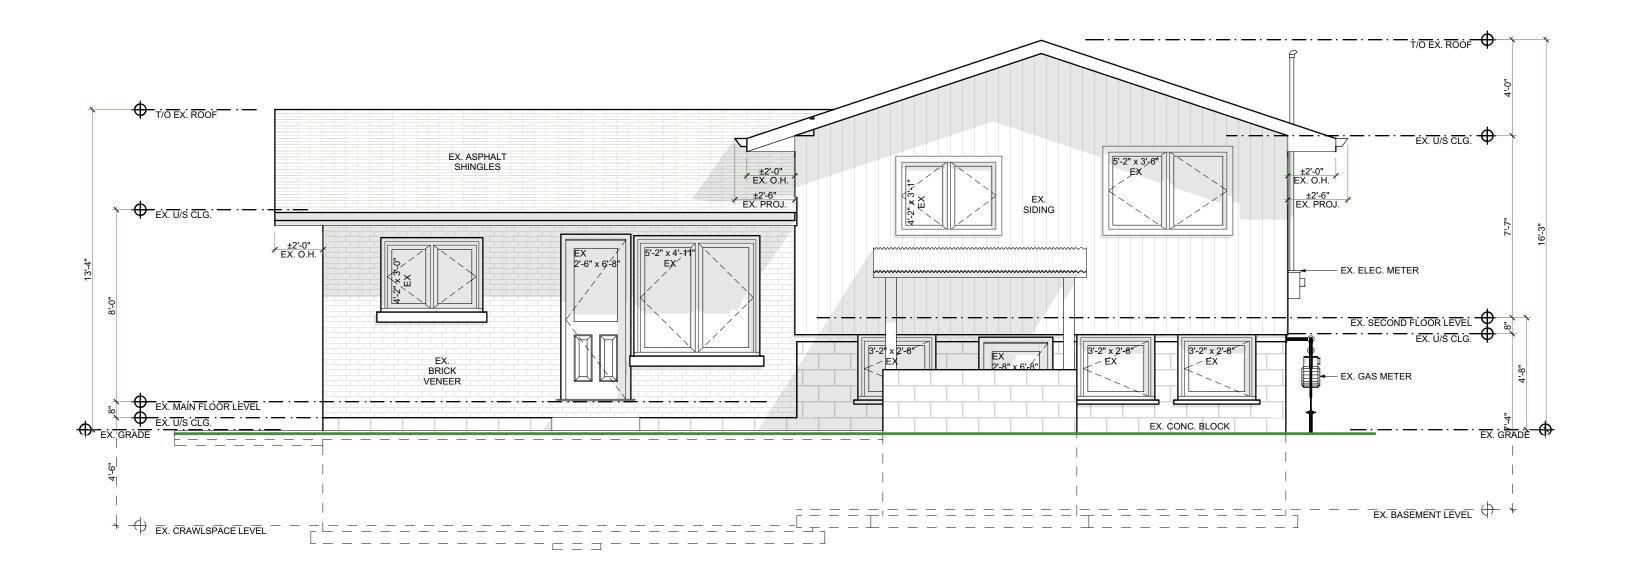

1 EXISTING REAR ELEVATION SCALE: 1/4" = 1'-0"

| NO.<br>1    | REVISION<br>ISSUED FOR VAR | IANCE    | DATE<br>2021.03.31 |
|-------------|----------------------------|----------|--------------------|
| 2<br>3<br>4 |                            |          |                    |
| 5           | DRAV                       | VING:    |                    |
| EXI         | STING RE                   | AR ELE   | VATION             |
|             | PROJEC                     | CT NAME: |                    |
|             |                            |          |                    |
| 39 HII      | PROJECT                    |          |                    |
|             |                            |          |                    |
|             |                            |          |                    |
|             |                            |          |                    |
|             |                            |          |                    |
| DATE        | : 4/1/2021                 |          |                    |
|             | SCALE:<br>AS NOTED         |          | /ING NO:           |
|             | PROJECT NO:                | A2       | /ING NO:           |
| L           |                            | J L      |                    |

1 EXISTING LEFT ELEVATION SCALE: 1/4" = 1'-0"

| NO.<br>1    | REVISION<br>ISSUED FOR VAR | RIANCE            | DATE<br>2021.03.31 |
|-------------|----------------------------|-------------------|--------------------|
| 2<br>3<br>4 |                            |                   |                    |
| 5           |                            |                   |                    |
| EVI         | DRAN                       | WING:<br>Et ei ev |                    |
|             |                            |                   | ATION              |
|             | PROJE                      | CT NAME:          |                    |
|             |                            | SZELL             |                    |
| 30 HII      | PROJECT                    | ADDRESS:          | N I 9H 4H7         |
|             |                            |                   |                    |
|             |                            |                   |                    |
|             |                            |                   |                    |
|             |                            |                   |                    |
|             |                            |                   |                    |
|             |                            |                   |                    |
|             |                            |                   |                    |
| DATE        | : 4/1/2021<br>SCALE:       | DRAWI             | NG NO:             |
|             |                            |                   | <sup>NG NO:</sup>  |

1 EXISTING RIGHT ELEVATION SCALE: 1/4" = 1'-0"

| NO.<br>1<br>2<br>3<br>4<br>5 | REVISION<br>ISSUED FOR VARI | ANCE                    | DATE<br>2021.03.31 |
|------------------------------|-----------------------------|-------------------------|--------------------|
|                              | DRAW<br>EXISTIN<br>ELEV     |                         | т                  |
| 39 HII                       | PROJEC<br>ROS<br>PROJECT A  | <b>ZELL</b><br>ADDRESS: |                    |
|                              |                             |                         |                    |
|                              |                             |                         |                    |
| D.1                          | . 4/4/0004                  |                         |                    |
| UATE:                        | : 4/1/2021<br>SCALE:        | DRAW                    | ING NO:            |
|                              | AS NOTED                    | A2                      | .04                |
|                              |                             |                         | )                  |

|                                 | Required: | Existing: | Proposed: | Variance |
|---------------------------------|-----------|-----------|-----------|----------|
| LOT AREA (m2):                  | 450 min   | 607.03    | AS EX.    | 0        |
| LOT WIDTH (m):                  | 15 min    | 15.24     | AS EX.    | 0        |
| LOT DEPTH (m):                  | N/A       | 40.41     | AS EX.    | 0        |
| LOT FRONTAGE(m):                | 15 min    | 15.24     | AS EX.    | 0        |
| LOT COVERAGE (%) <sup>1</sup> : | N/A       | N/A       | N/A       | 0        |
| FLOOR AREA RATIO <sup>2</sup> : | N/A       | N/A       | N/A       | 0        |
| GROSS FLOOR AREA <sup>4</sup> : | N/A       | N/A       | N/A       | 0        |
| GROUND FLOOR AREA:              | N/A       | N/A       | N/A       | 0        |
| BUILDING HEIGHT (m):            | 10.5      | 4.95      | 7.01      | 0        |
| PARKING SPACES <sup>3</sup> :   | 1         | 1         | 1         | 0        |
| Habitable Rooms:                | 8         | 6         | 8         | 0        |
| SETBACKS (m)                    | Required: | Existing: | Proposed: |          |
| FRONT:                          | 6.0       | 8.5       | AS EX.    | 0        |
| REAR:                           | 7.5       | 23.53     | 1987      | 0        |
| SIDE:                           | 1.2       | 1.10      | 1.10      | 0        |
| EXTERIOR SIDE:                  | 5.0       | 1.88      | 1.88      | •        |
| CORNER:                         | n/a       | n/a       | n/a       | 0        |
| ENCROACHMENTS (m)               | Required: | Existing: | Proposed: |          |
| ROOF PROJECTION:                | 0.6       | 0.79      | 0.79      | •        |
| COVERED PORCH:                  | 1.5       | N/A       | N/A       | 0        |
| UNCOVERED PORCH:                | 1.5       | N/A       | N/A       | 0        |
| DECK:                           | 1.5       | N/A       | N/A       | 0        |
| ACCESSORY BUILDINGS:            | Required: | Existing: | Proposed: |          |
| SIZE:                           | N/A       | 10 m2     | AS EX.    | 0        |
| HEIGHT:                         | N/A       | 2.4m      | AS EX.    | 0        |
| OTHER RETRICTIONS:              |           |           |           |          |
| CONSERVATION AUTHORIT           |           |           |           | 0        |
| NIAGARA ESCARPEMENT             | CONTROL   |           |           | 0        |
| MTO                             |           |           |           |          |
| SEPTIC                          |           |           |           | 0        |
| SITE PLAN CONTROL               |           |           |           | 0        |