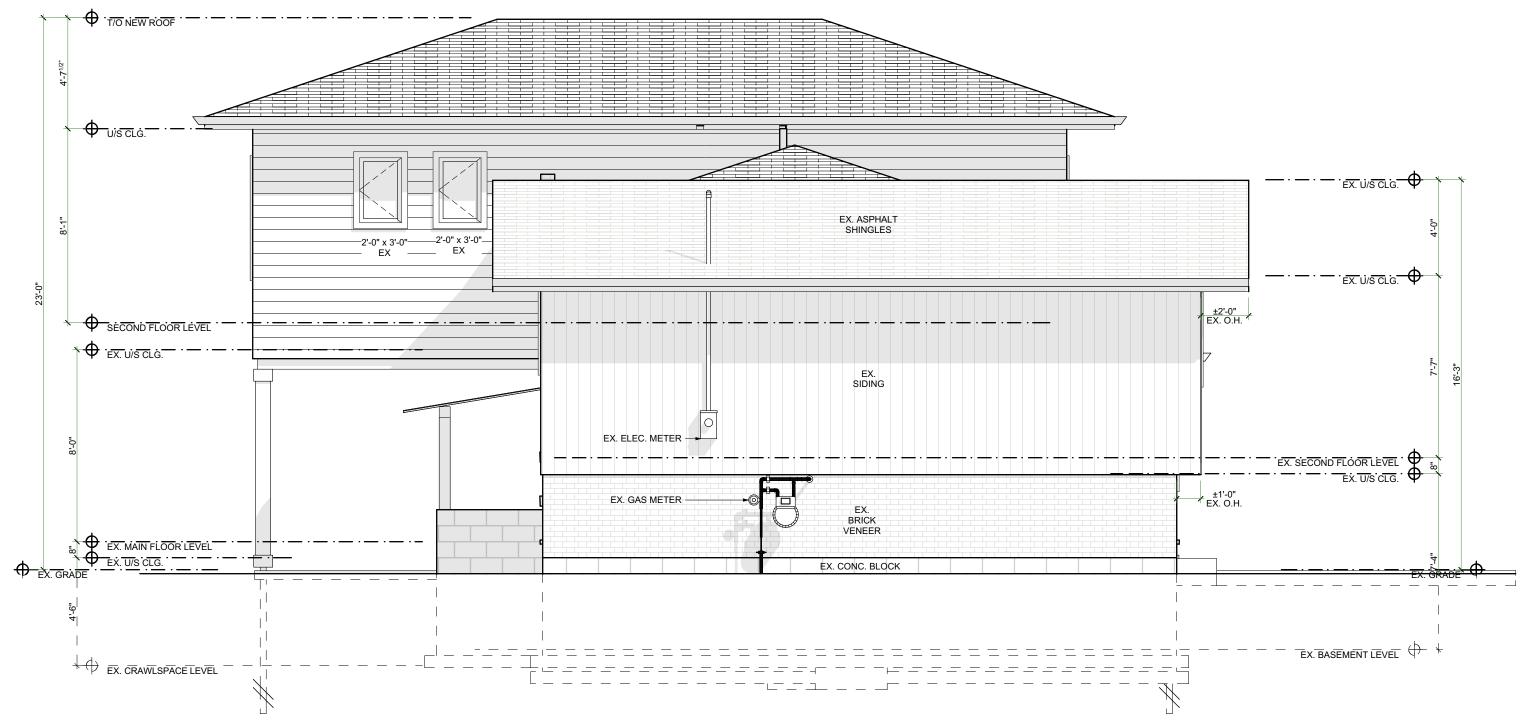

1 EXISTING REAR ELEVATION SCALE: 1/4" = 1'-0"

| NO.<br>1    | REVISION<br>ISSUED FOR VAR | IANCE    | DATE<br>2021.03.31 |
|-------------|----------------------------|----------|--------------------|
| 2<br>3<br>4 |                            |          |                    |
| 5           | DRAV                       | VING:    |                    |
| EXI         | STING RE                   | AR ELE   | VATION             |
|             | PROJEC                     | CT NAME: |                    |
|             |                            |          |                    |
| 39 HII      | PROJECT                    |          |                    |
|             |                            |          |                    |
|             |                            |          |                    |
|             |                            |          |                    |
|             |                            |          |                    |
| DATE        | : 4/1/2021                 |          |                    |
|             | SCALE:<br>AS NOTED         |          | /ING NO:           |
|             | PROJECT NO:                | A2       | /ING NO:           |
| L           |                            | J L      |                    |

|                                 | Required: | Existing: | Proposed: | Variance |
|---------------------------------|-----------|-----------|-----------|----------|
| LOT AREA (m2):                  | 450 min   | 607.03    | AS EX.    | 0        |
| LOT WIDTH (m):                  | 15 min    | 15.24     | AS EX.    | 0        |
| LOT DEPTH (m):                  | N/A       | 40.41     | AS EX.    | 0        |
| LOT FRONTAGE(m):                | 15 min    | 15.24     | AS EX.    | 0        |
| LOT COVERAGE (%) <sup>1</sup> : | N/A       | N/A       | N/A       | 0        |
| FLOOR AREA RATIO <sup>2</sup> : | N/A       | N/A       | N/A       | 0        |
| GROSS FLOOR AREA <sup>4</sup> : | N/A       | N/A       | N/A       | 0        |
| GROUND FLOOR AREA:              | N/A       | N/A       | N/A       | 0        |
| BUILDING HEIGHT (m):            | 10.5      | 4.95      | 7.01      | 0        |
| PARKING SPACES <sup>3</sup> :   | 1         | 1         | 1         | 0        |
| Habitable Rooms:                | 8         | 6         | 8         | 0        |
| SETBACKS (m)                    | Required: | Existing: | Proposed: |          |
| FRONT:                          | 6.0       | 8.5       | AS EX.    | 0        |
| REAR:                           | 7.5       | 23.53     | 1987      | 0        |
| SIDE:                           | 1.2       | 1.10      | 1.10      | 0        |
| EXTERIOR SIDE:                  | 5.0       | 1.88      | 1.88      | •        |
| CORNER:                         | n/a       | n/a       | n/a       | 0        |
| ENCROACHMENTS (m)               | Required: | Existing: | Proposed: |          |
| ROOF PROJECTION:                | 0.6       | 0.79      | 0.79      | •        |
| COVERED PORCH:                  | 1.5       | N/A       | N/A       | 0        |
| UNCOVERED PORCH:                | 1.5       | N/A       | N/A       | 0        |
| DECK:                           | 1.5       | N/A       | N/A       | 0        |
| ACCESSORY BUILDINGS:            | Required: | Existing: | Proposed: |          |
| SIZE:                           | N/A       | 10 m2     | AS EX.    | 0        |
| HEIGHT:                         | N/A       | 2.4m      | AS EX.    | 0        |
| OTHER RETRICTIONS:              |           |           |           |          |
| CONSERVATION AUTHORIT           |           |           |           | 0        |
| NIAGARA ESCARPEMENT             | CONTROL   |           |           | 0        |
| MTO                             |           |           |           |          |
| SEPTIC                          |           |           |           | 0        |
| SITE PLAN CONTROL               |           |           |           | 0        |