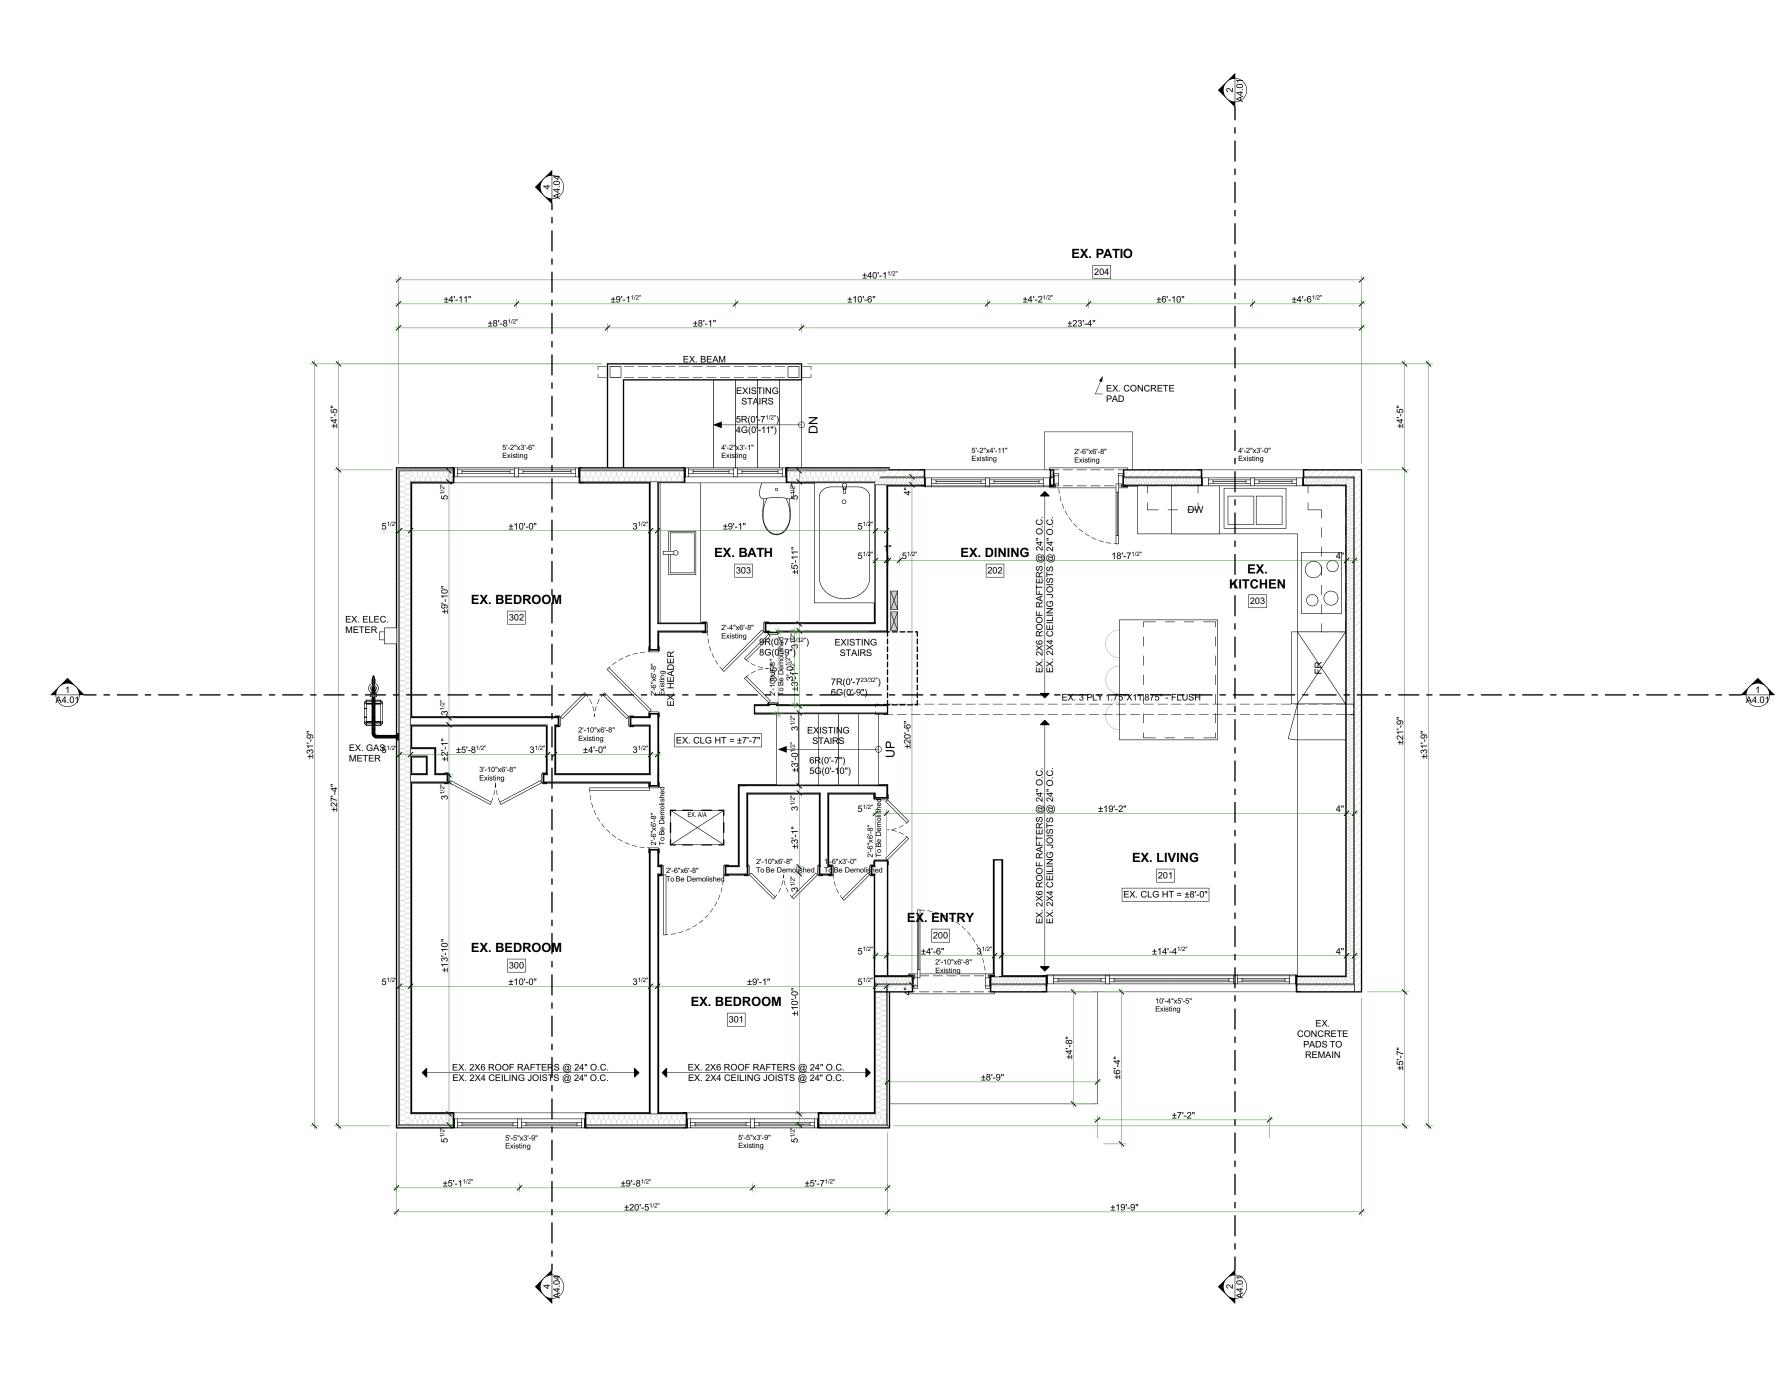

|          |                                  |        |                    | ) |
|----------|----------------------------------|--------|--------------------|---|
|          |                                  |        |                    |   |
|          |                                  |        |                    |   |
|          |                                  |        |                    |   |
|          |                                  |        |                    |   |
|          |                                  |        |                    |   |
|          |                                  |        |                    |   |
|          |                                  |        |                    |   |
|          |                                  |        |                    |   |
|          |                                  |        |                    |   |
|          |                                  |        |                    |   |
|          |                                  |        |                    |   |
|          |                                  |        |                    |   |
|          |                                  |        |                    |   |
|          |                                  |        |                    |   |
|          |                                  |        |                    |   |
|          |                                  |        |                    |   |
|          |                                  |        |                    |   |
|          |                                  |        |                    |   |
|          |                                  |        |                    |   |
|          |                                  |        |                    |   |
|          |                                  |        |                    |   |
|          |                                  |        |                    |   |
|          |                                  |        |                    |   |
|          |                                  |        |                    |   |
|          |                                  |        |                    |   |
|          |                                  |        |                    |   |
|          |                                  |        |                    |   |
|          |                                  |        |                    |   |
| NO.<br>1 | REVISION<br>ISSUED FOR VARIANCE  |        | DATE<br>2021.03.31 |   |
| 2        |                                  |        |                    |   |
| 4        |                                  |        |                    |   |
| 5        |                                  |        |                    |   |
| E        | DRAWING:<br>XISTING MAIN<br>PLAN |        | DOR                |   |
|          |                                  |        |                    |   |
|          | PROJECT NA                       |        |                    |   |
|          | ROSZELI                          | _      |                    |   |
|          | PROJECT ADDF                     | RESS:  |                    |   |
| 39 HII   | LLSIDE AVE S DUNE                | DAS ON | N L9H 4H7          |   |
|          |                                  |        |                    |   |
|          |                                  |        |                    |   |
|          |                                  |        |                    |   |
|          |                                  |        |                    |   |
|          |                                  |        |                    |   |
|          |                                  |        |                    |   |
|          |                                  |        |                    |   |
|          |                                  |        |                    |   |
| חאדר     | : 4/1/2021                       |        |                    |   |
|          | SCALE:                           | DRAWI  | NG NO:             |   |
|          | AS NOTED                         |        |                    |   |
|          |                                  | 1      | .02                |   |
| F        |                                  |        | • • •              | J |
|          |                                  |        |                    |   |
|          |                                  |        |                    |   |