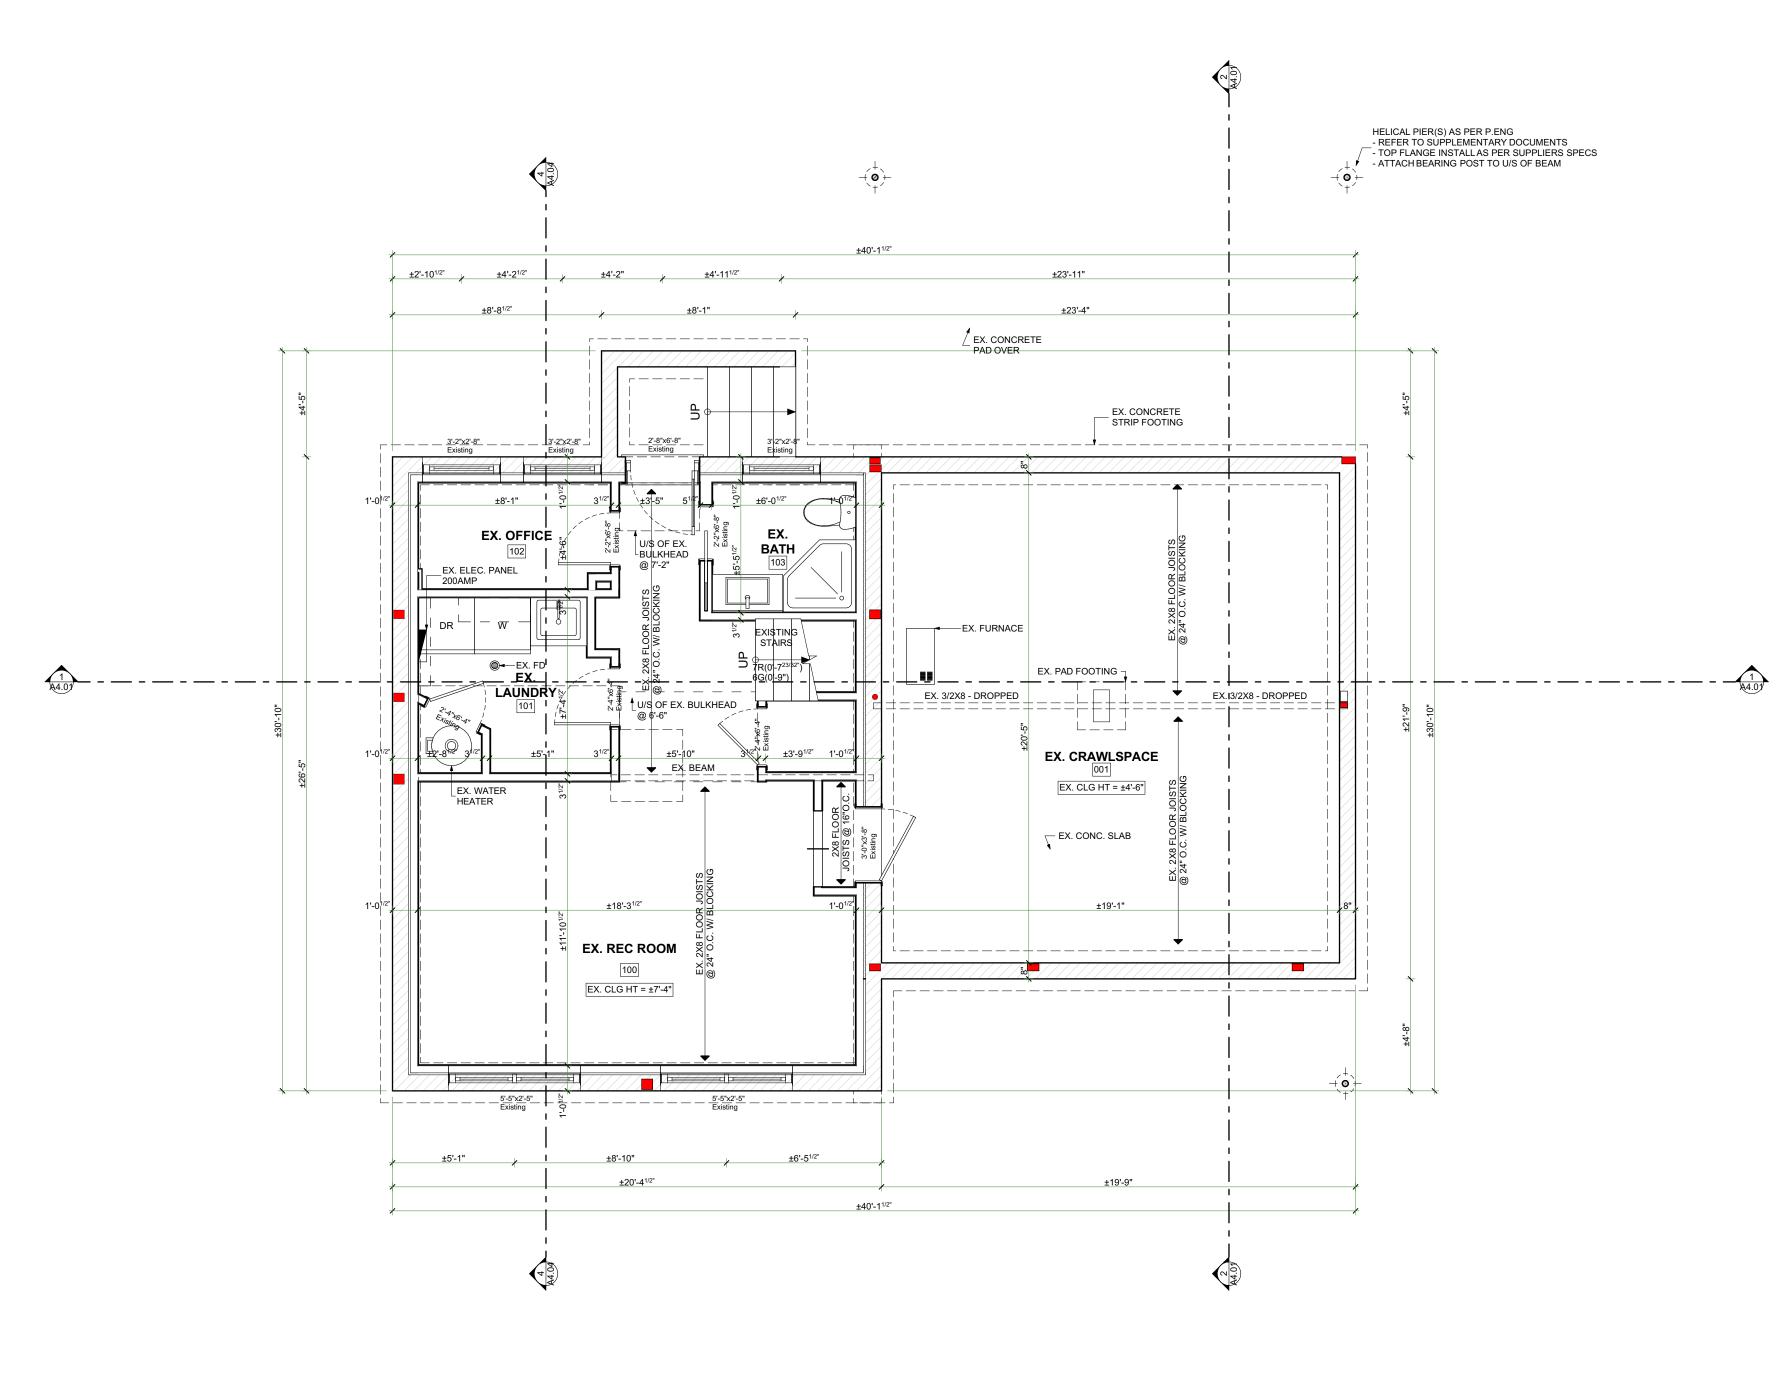

| NO.<br>1<br>2 | REVISION           | ARIANCE                 |         | DATE<br>2021.03.31 |
|---------------|--------------------|-------------------------|---------|--------------------|
| 3<br>4<br>5   |                    |                         |         |                    |
| PI            | ROPOSE             | AWING:<br>D BAS<br>PLAN | SEME    | NT                 |
|               |                    | ECT NAM                 | 1E:     |                    |
|               |                    | <b>DSZELL</b>           | SS:     |                    |
| 39 HIL        | LSIDE AVE          |                         |         | _9H 4H7            |
|               |                    |                         |         |                    |
|               |                    |                         |         |                    |
|               |                    |                         |         |                    |
|               |                    |                         |         |                    |
| DATE:         | 4/1/2021           |                         |         |                    |
|               | SCALE:<br>AS NOTED |                         | DRAWING |                    |
|               | ROJECT NO:         | A                       | 1.      | 03                 |
|               |                    |                         |         |                    |