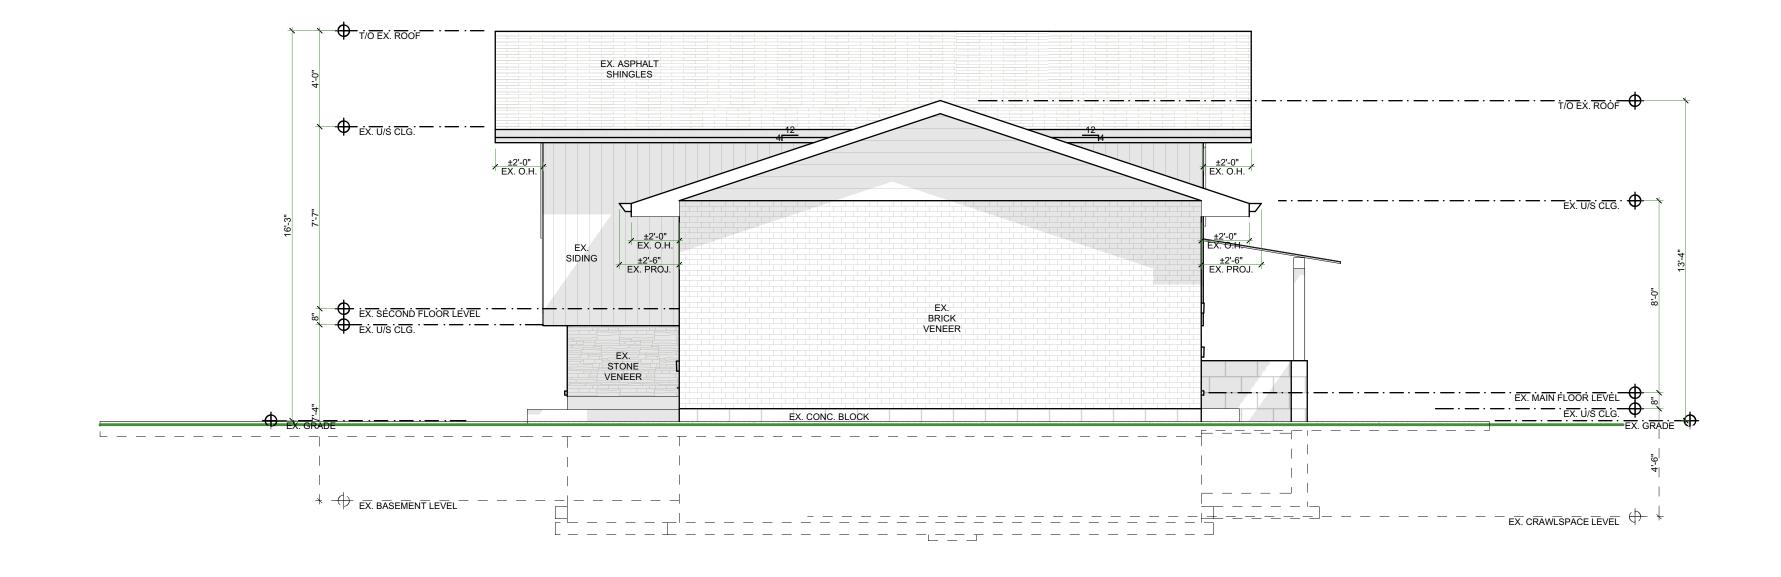

1 EXISTING LEFT ELEVATION SCALE: 1/4" = 1'-0"

| NO.<br>1    | REVISION<br>ISSUED FOR VAR | RIANCE            | DATE<br>2021.03.31 |
|-------------|----------------------------|-------------------|--------------------|
| 2<br>3<br>4 |                            |                   |                    |
| 5           |                            |                   |                    |
| EVI         | DRAN                       | WING:<br>Et ei ev |                    |
|             |                            |                   | ATION              |
|             | PROJE                      | CT NAME:          |                    |
|             |                            | SZELL             |                    |
| 30 HII      | PROJECT                    | ADDRESS:          | N I 9H 4H7         |
|             |                            |                   |                    |
|             |                            |                   |                    |
|             |                            |                   |                    |
|             |                            |                   |                    |
|             |                            |                   |                    |
|             |                            |                   |                    |
|             |                            |                   |                    |
| DATE        | : 4/1/2021<br>SCALE:       | DRAWI             | NG NO:             |
|             |                            |                   | <sup>NG NO:</sup>  |

|                                 | Required: | Existing: | Proposed: | Variance |
|---------------------------------|-----------|-----------|-----------|----------|
| LOT AREA (m2):                  | 450 min   | 607.03    | AS EX.    | 0        |
| LOT WIDTH (m):                  | 15 min    | 15.24     | AS EX.    | 0        |
| LOT DEPTH (m):                  | N/A       | 40.41     | AS EX.    | 0        |
| LOT FRONTAGE(m):                | 15 min    | 15.24     | AS EX.    | 0        |
| LOT COVERAGE (%) <sup>1</sup> : | N/A       | N/A       | N/A       | 0        |
| FLOOR AREA RATIO <sup>2</sup> : | N/A       | N/A       | N/A       | 0        |
| GROSS FLOOR AREA <sup>4</sup> : | N/A       | N/A       | N/A       | 0        |
| GROUND FLOOR AREA:              | N/A       | N/A       | N/A       | 0        |
| BUILDING HEIGHT (m):            | 10.5      | 4.95      | 7.01      | 0        |
| PARKING SPACES <sup>3</sup> :   | 1         | 1         | 1         | 0        |
| Habitable Rooms:                | 8         | 6         | 8         | 0        |
| SETBACKS (m)                    | Required: | Existing: | Proposed: |          |
| FRONT:                          | 6.0       | 8.5       | AS EX.    | 0        |
| REAR:                           | 7.5       | 23.53     | 1987      | 0        |
| SIDE:                           | 1.2       | 1.10      | 1.10      | 0        |
| EXTERIOR SIDE:                  | 5.0       | 1.88      | 1.88      | •        |
| CORNER:                         | n/a       | n/a       | n/a       | 0        |
| ENCROACHMENTS (m)               | Required: | Existing: | Proposed: |          |
| ROOF PROJECTION:                | 0.6       | 0.79      | 0.79      | •        |
| COVERED PORCH:                  | 1.5       | N/A       | N/A       | 0        |
| UNCOVERED PORCH:                | 1.5       | N/A       | N/A       | 0        |
| DECK:                           | 1.5       | N/A       | N/A       | 0        |
| ACCESSORY BUILDINGS:            | Required: | Existing: | Proposed: |          |
| SIZE:                           | N/A       | 10 m2     | AS EX.    | 0        |
| HEIGHT:                         | N/A       | 2.4m      | AS EX.    | 0        |
| OTHER RETRICTIONS:              |           |           |           |          |
| CONSERVATION AUTHORIT           |           |           |           | 0        |
| NIAGARA ESCARPEMENT             | CONTROL   |           |           | 0        |
| MTO                             |           |           |           |          |
| SEPTIC                          |           |           |           | 0        |
| SITE PLAN CONTROL               |           |           |           | 0        |