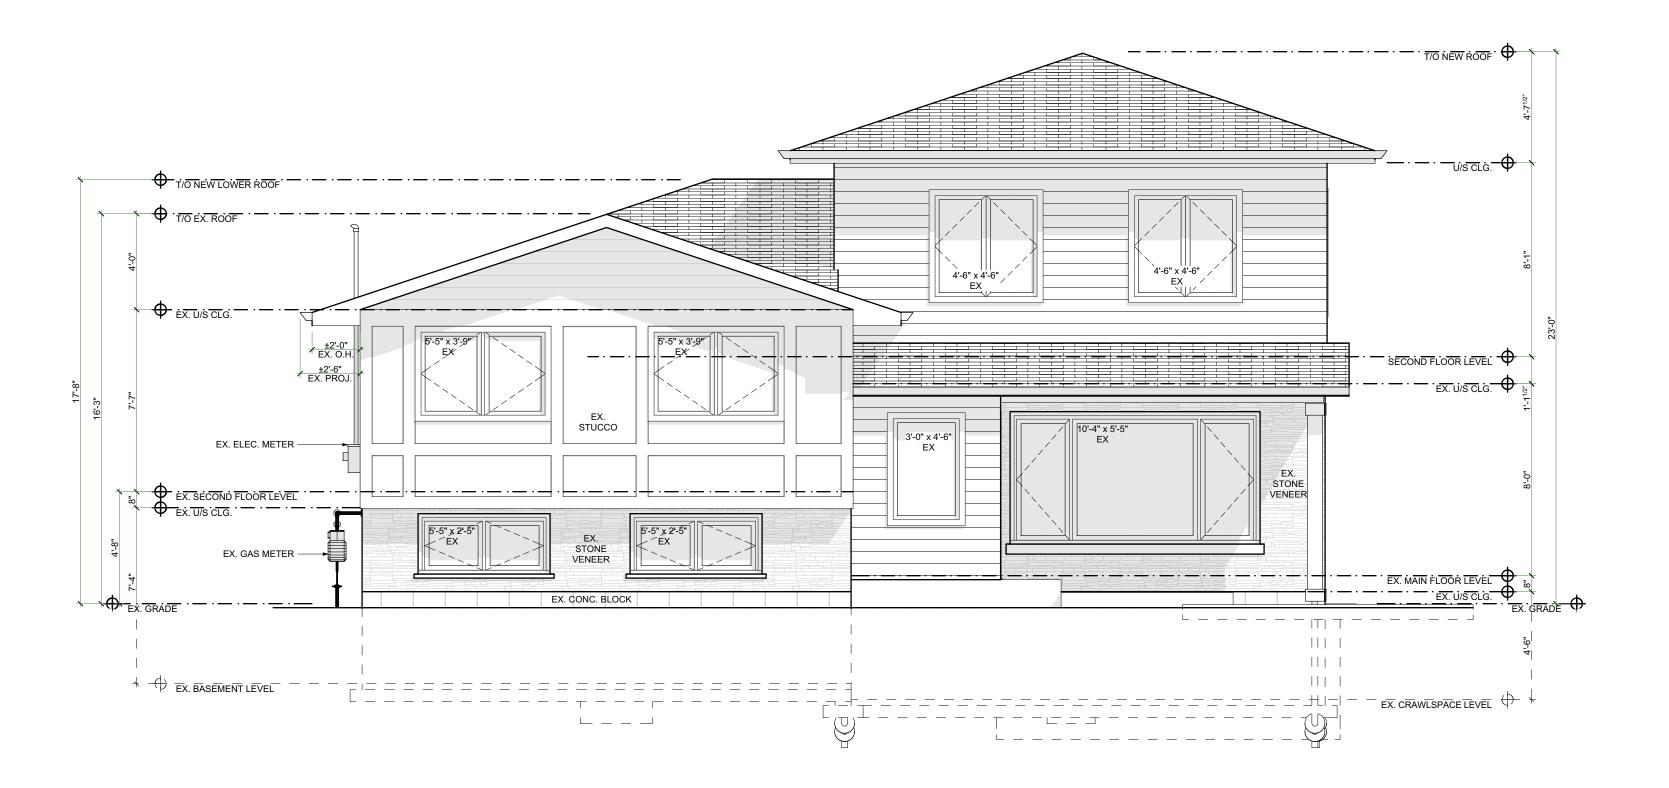

| NO.     REVISION     DATE       1     ISSUED FOR VARIANCE     2021.03.31       2 |
|----------------------------------------------------------------------------------|
| 3 4 5 DRAWING: EXISTING FRONT                                                    |
| ELEVATION<br>PROJECT NAME:<br>ROSZELL                                            |
| PROJECT ADDRESS:<br>39 HILLSIDE AVE S DUNDAS ON L9H 4H7                          |
|                                                                                  |
| DATE: 4/1/2021                                                                   |
| SCALE: DRAWING NO:<br>AS NOTED                                                   |
| ая NOTED АЗ NOTED АЗ NOTED АЗ NOTED АЗ NOTED АЗ NOTED АЗ NOTED                   |

|                                 | Required: | Existing: | Proposed: | Variance |
|---------------------------------|-----------|-----------|-----------|----------|
| LOT AREA (m2):                  | 450 min   | 607.03    | AS EX.    | 0        |
| LOT WIDTH (m):                  | 15 min    | 15.24     | AS EX.    | 0        |
| LOT DEPTH (m):                  | N/A       | 40.41     | AS EX.    | 0        |
| LOT FRONTAGE(m):                | 15 min    | 15.24     | AS EX.    | 0        |
| LOT COVERAGE (%) <sup>1</sup> : | N/A       | N/A       | N/A       | 0        |
| FLOOR AREA RATIO <sup>2</sup> : | N/A       | N/A       | N/A       | 0        |
| GROSS FLOOR AREA <sup>4</sup> : | N/A       | N/A       | N/A       | 0        |
| GROUND FLOOR AREA:              | N/A       | N/A       | N/A       | 0        |
| BUILDING HEIGHT (m):            | 10.5      | 4.95      | 7.01      | 0        |
| PARKING SPACES <sup>3</sup> :   | 1         | 1         | 1         | 0        |
| Habitable Rooms:                | 8         | 6         | 8         | 0        |
| SETBACKS (m)                    | Required: | Existing: | Proposed: |          |
| FRONT:                          | 6.0       | 8.5       | AS EX.    | 0        |
| REAR:                           | 7.5       | 23.53     | 1987      | 0        |
| SIDE:                           | 1.2       | 1.10      | 1.10      | 0        |
| EXTERIOR SIDE:                  | 5.0       | 1.88      | 1.88      | •        |
| CORNER:                         | n/a       | n/a       | n/a       | 0        |
| ENCROACHMENTS (m)               | Required: | Existing: | Proposed: |          |
| ROOF PROJECTION:                | 0.6       | 0.79      | 0.79      | •        |
| COVERED PORCH:                  | 1.5       | N/A       | N/A       | 0        |
| UNCOVERED PORCH:                | 1.5       | N/A       | N/A       | 0        |
| DECK:                           | 1.5       | N/A       | N/A       | 0        |
| ACCESSORY BUILDINGS:            | Required: | Existing: | Proposed: |          |
| SIZE:                           | N/A       | 10 m2     | AS EX.    | 0        |
| HEIGHT:                         | N/A       | 2.4m      | AS EX.    | 0        |
| OTHER RETRICTIONS:              |           |           |           |          |
| CONSERVATION AUTHORIT           |           |           |           | 0        |
| NIAGARA ESCARPEMENT             | CONTROL   |           |           | 0        |
| MTO                             |           |           |           |          |
| SEPTIC                          |           |           |           | 0        |
| SITE PLAN CONTROL               |           |           |           | 0        |