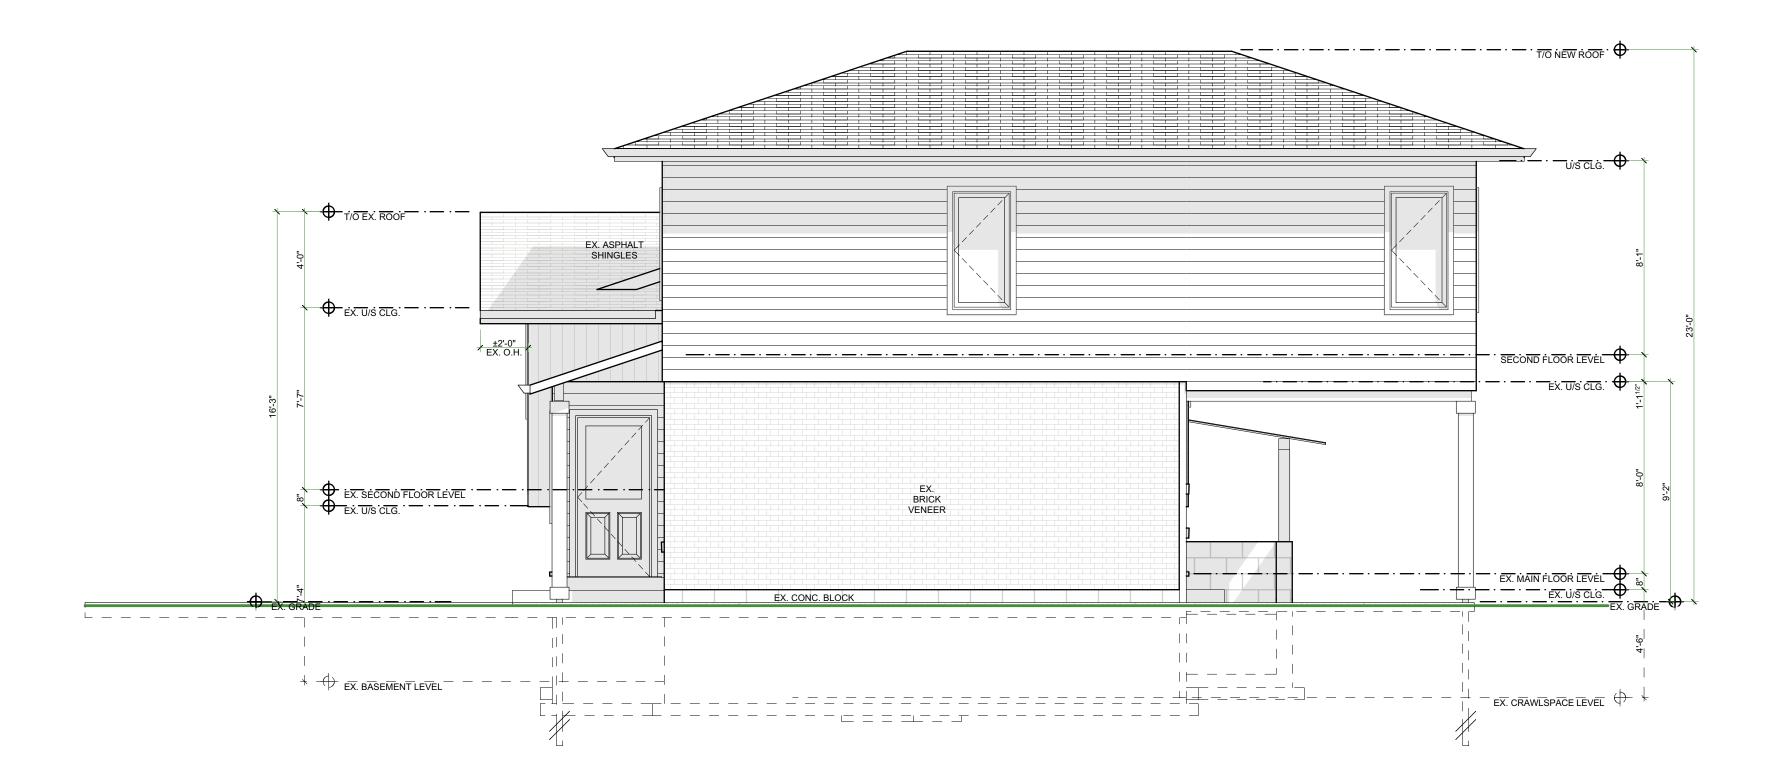

1 EXISTING LEFT ELEVATION SCALE: 1/4" = 1'-0"

| NO.<br>1    | REVISION<br>ISSUED FOR VAR | RIANCE            | DATE<br>2021.03.31 |
|-------------|----------------------------|-------------------|--------------------|
| 2<br>3<br>4 |                            |                   |                    |
| 5           |                            |                   |                    |
| EVI         | DRAN                       | WING:<br>Et ei ev |                    |
|             |                            |                   | ATION              |
|             | PROJE                      | CT NAME:          |                    |
|             |                            | SZELL             |                    |
| 30 HII      | PROJECT                    | ADDRESS:          | N I 9H 4H7         |
|             |                            |                   |                    |
|             |                            |                   |                    |
|             |                            |                   |                    |
|             |                            |                   |                    |
|             |                            |                   |                    |
|             |                            |                   |                    |
|             |                            |                   |                    |
| DATE        | : 4/1/2021<br>SCALE:       | DRAWI             | NG NO:             |
|             |                            |                   | <sup>NG NO:</sup>  |

|                                 | Required: | Existing: | Proposed: | Variance |
|---------------------------------|-----------|-----------|-----------|----------|
| LOT AREA (m2):                  | 450 min   | 607.03    | AS EX.    | 0        |
| LOT WIDTH (m):                  | 15 min    | 15.24     | AS EX.    | 0        |
| LOT DEPTH (m):                  | N/A       | 40.41     | AS EX.    | 0        |
| LOT FRONTAGE(m):                | 15 min    | 15.24     | AS EX.    | 0        |
| LOT COVERAGE (%) <sup>1</sup> : | N/A       | N/A       | N/A       | 0        |
| FLOOR AREA RATIO <sup>2</sup> : | N/A       | N/A       | N/A       | 0        |
| GROSS FLOOR AREA <sup>4</sup> : | N/A       | N/A       | N/A       | 0        |
| GROUND FLOOR AREA:              | N/A       | N/A       | N/A       | 0        |
| BUILDING HEIGHT (m):            | 10.5      | 4.95      | 7.01      | 0        |
| PARKING SPACES <sup>3</sup> :   | 1         | 1         | 1         | 0        |
| Habitable Rooms:                | 8         | 6         | 8         | 0        |
| SETBACKS (m)                    | Required: | Existing: | Proposed: |          |
| FRONT:                          | 6.0       | 8.5       | AS EX.    | 0        |
| REAR:                           | 7.5       | 23.53     | 1987      | 0        |
| SIDE:                           | 1.2       | 1.10      | 1.10      | 0        |
| EXTERIOR SIDE:                  | 5.0       | 1.88      | 1.88      | •        |
| CORNER:                         | n/a       | n/a       | n/a       | 0        |
| ENCROACHMENTS (m)               | Required: | Existing: | Proposed: |          |
| ROOF PROJECTION:                | 0.6       | 0.79      | 0.79      | •        |
| COVERED PORCH:                  | 1.5       | N/A       | N/A       | 0        |
| UNCOVERED PORCH:                | 1.5       | N/A       | N/A       | 0        |
| DECK:                           | 1.5       | N/A       | N/A       | 0        |
| ACCESSORY BUILDINGS:            | Required: | Existing: | Proposed: |          |
| SIZE:                           | N/A       | 10 m2     | AS EX.    | 0        |
| HEIGHT:                         | N/A       | 2.4m      | AS EX.    | 0        |
| OTHER RETRICTIONS:              |           |           |           |          |
| CONSERVATION AUTHORIT           |           |           |           | 0        |
| NIAGARA ESCARPEMENT             | CONTROL   |           |           | 0        |
| MTO                             |           |           |           |          |
| SEPTIC                          |           |           |           | 0        |
| SITE PLAN CONTROL               |           |           |           | 0        |