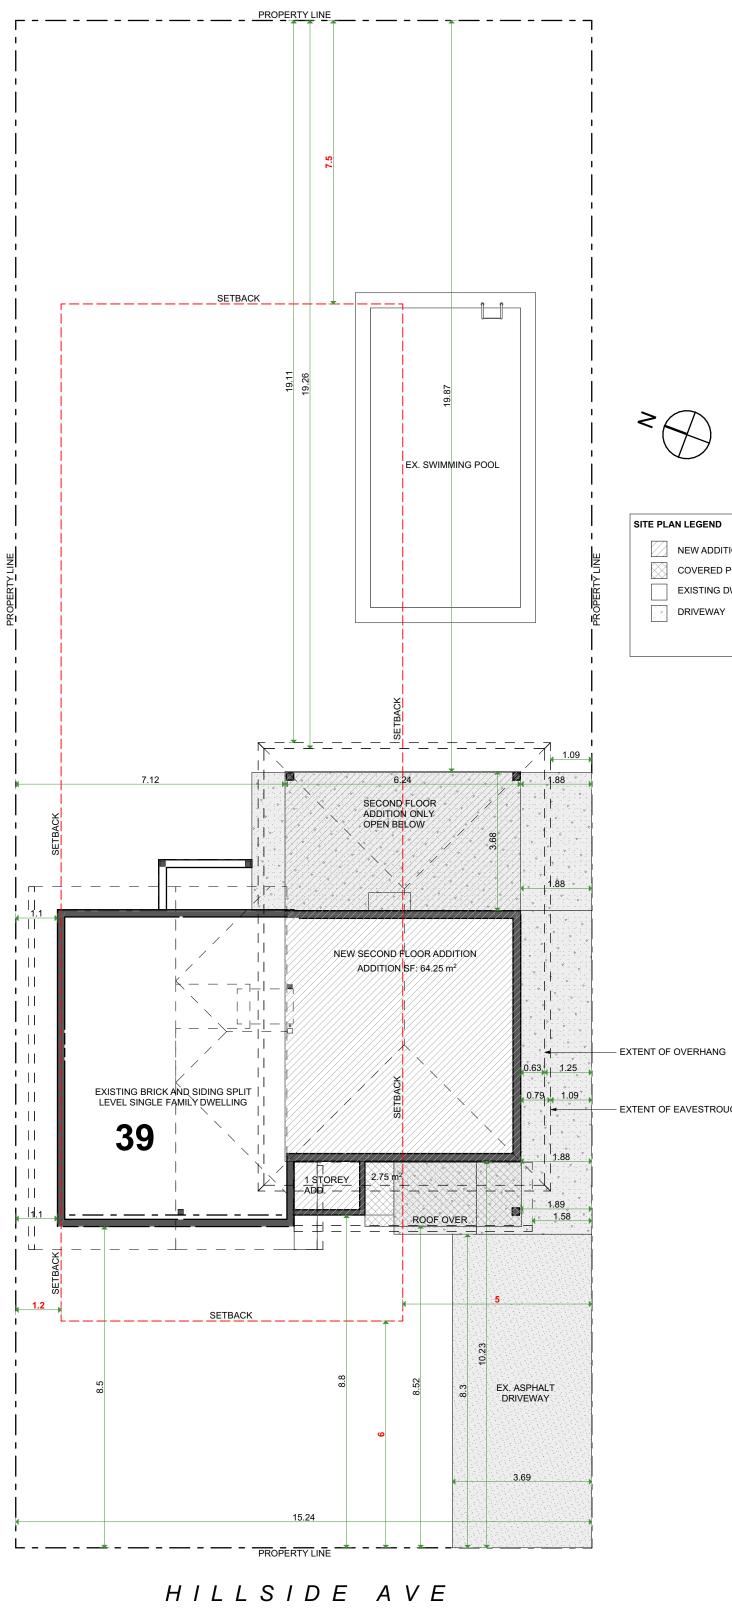

**PROPOSAL:** To permit the construction of a second storey addition to the existing single detached dwelling notwithstanding that;

1. A minimum side yard setback of 1.88 metres shall be provided on the southerly side lot line instead of the minimum required side yard setback of 5.0 m on one side of an interior lot upon which there is no garage or carport.

2. A required parking space shall be permitted to be located in a required front yard, instead of the requirement that no required parking space shall be located in a required front yard, except for the access driveway leading to the required parking space.

3. A canopy, eave or gutter shall be permitted to project a maximum of 3.91 metres into the required southerly side yard and may be as close as 1.09 metres to the southerly lot line instead of the maximum 1.0 metre projection permitted.

I || - I - | |

NEW ADDITIONS COVERED PORCHES EXISTING DWELLING DRIVEWAY

— EXTENT OF EAVESTROUGH

## SITE INFORMATION Zoning Information taken on: 2021.03.31

ADDRESS: 39 HILLSIDE AVE S MUNICIPALITY: DUNDAS POSTAL CODE: L9H 4H7

ZONING INFORMATION PARENT BYLAW #: 3581-86 DUNDAS ZONE: R1 BYLAW EXCEPTION #: <del>N</del>/A

|                                 | Required: | Existing: | Proposed: | Variance |
|---------------------------------|-----------|-----------|-----------|----------|
| LOT AREA (m2):                  | 450 min   | 607.03    | AS EX.    | 0        |
| LOT WIDTH (m):                  | 15 min    | 15.24     | AS EX.    | 0        |
| LOT DEPTH (m):                  | N/A       | 40.41     | AS EX.    | 0        |
| LOT FRONTAGE(m):                | 15 min    | 15.24     | AS EX.    | 0        |
| LOT COVERAGE (%) <sup>1</sup> : | N/A       | N/A       | N/A       | 0        |
| FLOOR AREA RATIO <sup>2</sup> : | N/A       | N/A       | N/A       | 0        |
| GROSS FLOOR AREA <sup>4</sup> : | N/A       | N/A       | N/A       | 0        |
| GROUND FLOOR AREA:              | N/A       | N/A       | N/A       | 0        |
| BUILDING HEIGHT (m):            | 10.5      | 4.95      | 7.01      | 0        |
| PARKING SPACES <sup>3</sup> :   | 1         | 1         | 1         | 0        |
| Habitable Rooms:                | 8         | 6         | 8         | 0        |
| SETBACKS (m)                    | Required: | Existing: | Proposed: |          |
| FRONT:                          | 6.0       | 8.5       | AS EX.    | 0        |
| REAR:                           | 7.5       | 23.53     | 1987      | 0        |
| SIDE:                           | 1.2       | 1.10      | 1.10      | 0        |
| EXTERIOR SIDE:                  | 5.0       | 1.88      | 1.88      | •        |
| CORNER:                         | n/a       | n/a       | n/a       | 0        |
| ENCROACHMENTS (m)               | Required: | Existing: | Proposed: |          |
| ROOF PROJECTION:                | 0.6       | 0.79      | 0.79      | •        |
| COVERED PORCH:                  | 1.5       | N/A       | N/A       | 0        |
| UNCOVERED PORCH:                | 1.5       | N/A       | N/A       | 0        |
| DECK:                           | 1.5       | N/A       | N/A       | 0        |
| ACCESSORY BUILDINGS:            | Required: | Existing: | Proposed: |          |
| SIZE:                           | N/A       | 10 m2     | AS EX.    | 0        |
| HEIGHT:                         | N/A       | 2.4m      | AS EX.    | 0        |
| OTHER RETRICTIONS:              |           |           |           |          |
| CONSERVATION AUTHORIT           |           |           |           | 0        |
| NIAGARA ESCARPEMENT             | CONTROL   |           |           | 0        |
| MTO                             |           |           |           |          |
| SEPTIC                          |           |           |           | 0        |
| SITE PLAN CONTROL               |           |           |           | 0        |

REFERENCES

<sup>1</sup> Proposed lot coverage calculations = Proposed Footprint area / Lot Area <sup>2</sup> Floor Area Ratio Calculation:Total GFA / Lot Area

<sup>3</sup> Parking space sizing as follows: Hamilton: 2.7m x 6.0m Burlington: 2.7m x 6.0m <sup>4</sup> Area of all floors excluding the following:

 100sf for laundry if possible
 70sf for mechanical if possible
 Attic spaces
 Any area that is uninhabitable

| NO.   | REVISION       |          | DATE       |
|-------|----------------|----------|------------|
| 1     | ISSUED FOR VAR | IANCE    | 2021.03.31 |
| 3     |                |          |            |
| 4     |                |          |            |
| 5     |                |          |            |
|       | DRAV           | VING:    |            |
|       | SITE           | PLAN     |            |
|       |                |          |            |
|       | PROJEC         | T NAME:  |            |
|       |                |          |            |
|       | ROS            | ZELL     |            |
|       | PROJECT        | ADDRESS: |            |
| 39 HI | LLSIDE AVE S I | DUNDAS O | N L9H 4H7  |
|       |                |          |            |
|       |                |          |            |
|       |                |          |            |
|       |                |          |            |
|       |                |          |            |
|       |                |          |            |
|       |                |          |            |
|       |                |          |            |
|       |                |          |            |
|       |                |          |            |
| DATE  | : 4/1/2021     |          |            |
|       | SCALE:         | DRAWI    | NG NO:     |
|       |                |          |            |
|       | AS NOTED       | nn/      | <u> </u>   |
|       |                | SP(      | ) በ1       |
|       | PROJECT NO:    | SP(      | 0.01       |