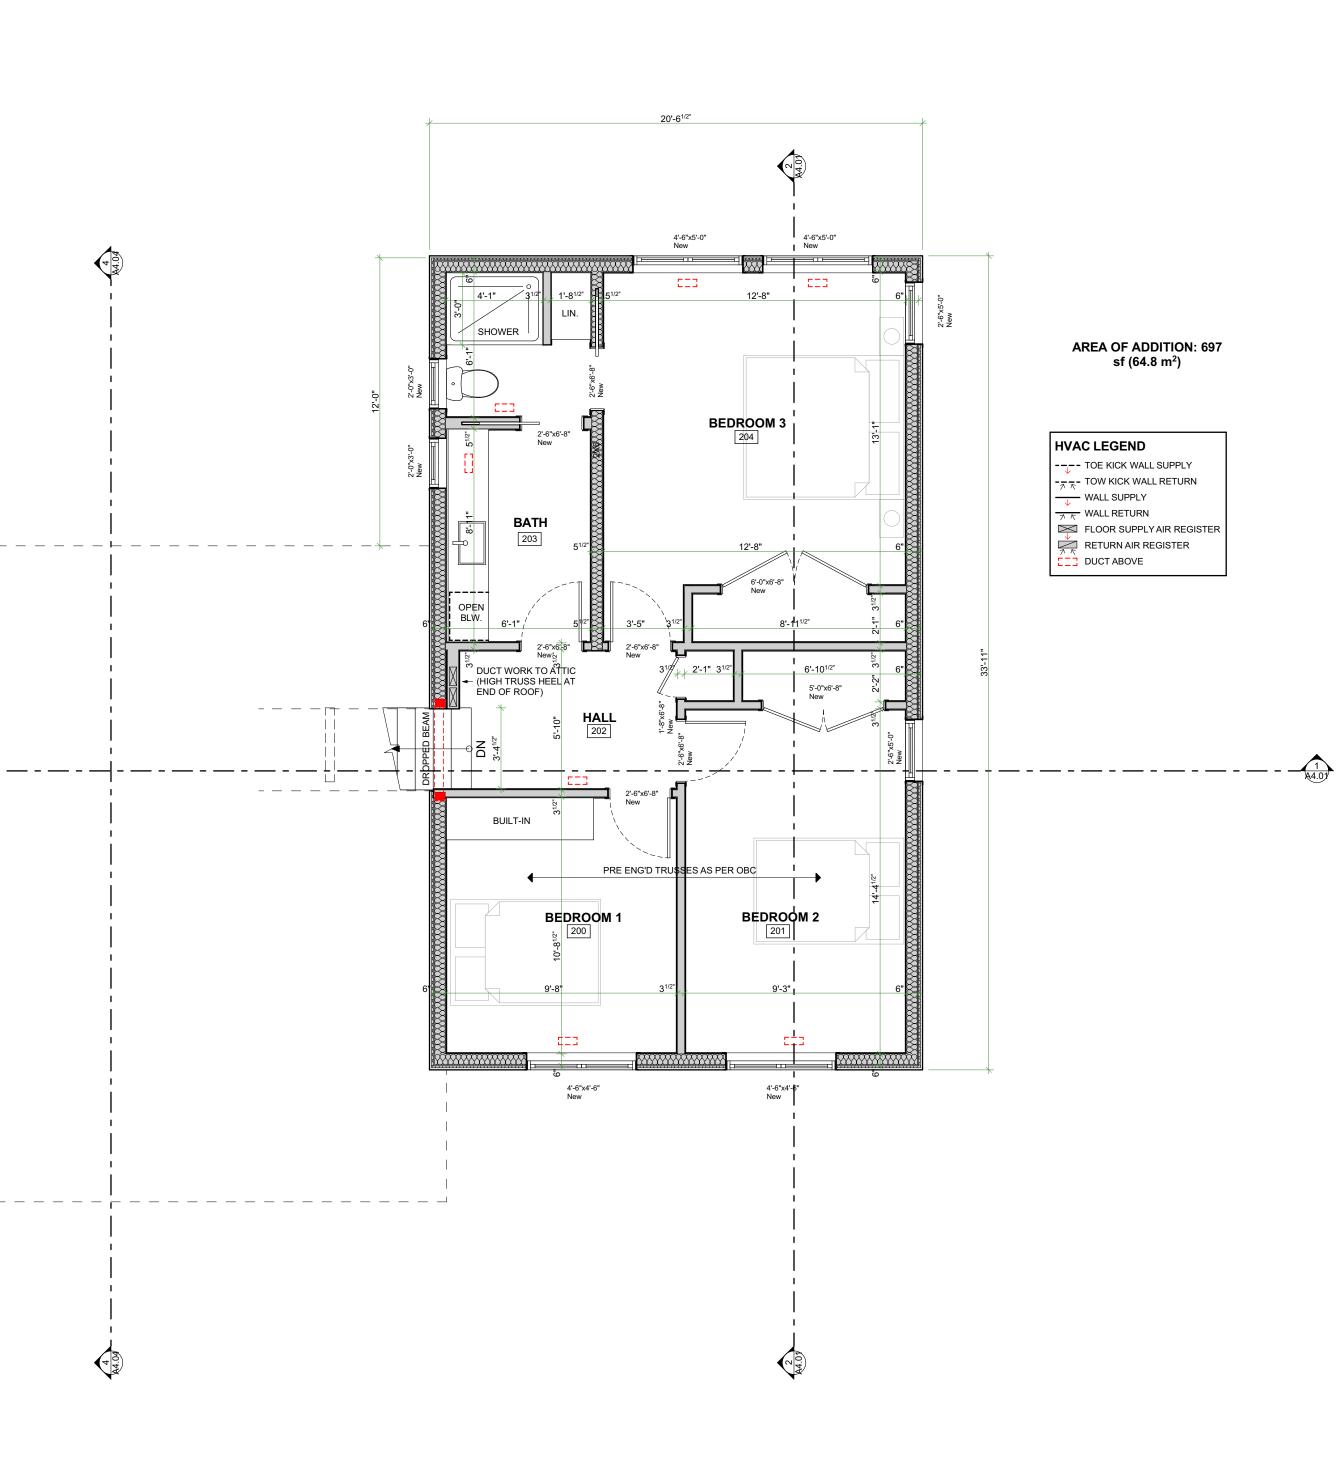

| NO.<br>1<br>2<br>3<br>4 | REVISION<br>ISSUED FOR VAR | ANCE        | DATE<br>2021.03.31 |
|-------------------------|----------------------------|-------------|--------------------|
| 5                       | DRAW<br>COPOSED I<br>PL    |             | LOOR               |
|                         | PROJEC                     |             |                    |
|                         | ROS                        | <b>ZELL</b> |                    |
| 39 HII                  | LSIDE AVE S D              |             | N L9H 4H7          |
|                         |                            |             |                    |
| DATE                    | : 4/1/2021<br>SCALE:       |             | NG NO:             |
|                         | AS NOTED                   | Δ1          | .04                |
| P                       | ROJECT NO:                 |             | .07                |

ALL CONSTRUCTION TO COMPLY WITH ONTARIO BUILDING CODE

1 PROPOSED SECOND FLOOR PLAN SCALE: 1/4" = 1'-0"

| NO.<br>1 | REVISION<br>ISSUED FOR VARIANCE            | DATE<br>2021.03.31 |
|----------|--------------------------------------------|--------------------|
| 2        |                                            |                    |
| 3        |                                            |                    |
| 4        |                                            |                    |
| 5        |                                            |                    |
|          | DRAWING:<br>PROPOSED SECO                  | ND                 |
|          | FLOOR PLAN                                 |                    |
|          | PROJECT NAME:                              |                    |
| 1        | ROSZELL                                    |                    |
|          |                                            |                    |
|          | PRO IECT ADDRESS                           |                    |
| 00.15    | PROJECT ADDRESS:                           |                    |
| 39 HI    | PROJECT ADDRESS:<br>LLSIDE AVE S DUNDAS OI | N L9H 4H7          |
| 39 HI    |                                            | N L9H 4H7          |
| 39 HI    |                                            | N L9H 4H7          |
| 39 HI    |                                            | N L9H 4H7          |
| 39 HI    |                                            | N L9H 4H7          |
| 39 HI    |                                            | N L9H 4H7          |
| 39 HI    |                                            | N L9H 4H7          |
| 39 HI    |                                            | N L9H 4H7          |
| 39 HI    |                                            | N L9H 4H7          |
| 39 HI    |                                            | N L9H 4H7          |
| 39 HI    |                                            | N L9H 4H7          |
|          | LLSIDE AVE S DUNDAS O                      | N L9H 4H7          |
|          | LLSIDE AVE S DUNDAS O                      |                    |
|          | LLSIDE AVE S DUNDAS O                      | N L9H 4H7          |
|          | LLSIDE AVE S DUNDAS O                      | NG NO:             |
| DATE     | LLSIDE AVE S DUNDAS O                      | NG NO:             |
| DATE     | LLSIDE AVE S DUNDAS O                      | NG NO:             |
| DATE     | LLSIDE AVE S DUNDAS O                      | NG NO:             |