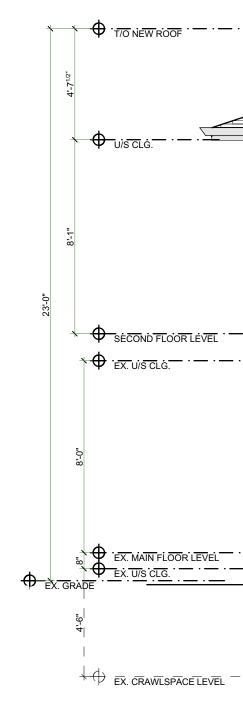

|                                 | Required: | Existing: | Proposed: | Variance |
|---------------------------------|-----------|-----------|-----------|----------|
| LOT AREA (m2):                  | 450 min   | 607.03    | AS EX.    | 0        |
| LOT WIDTH (m):                  | 15 min    | 15.24     | AS EX.    | 0        |
| LOT DEPTH (m):                  | N/A       | 40.41     | AS EX.    | 0        |
| LOT FRONTAGE(m):                | 15 min    | 15.24     | AS EX.    | 0        |
| LOT COVERAGE (%) <sup>1</sup> : | N/A       | N/A       | N/A       | 0        |
| FLOOR AREA RATIO <sup>2</sup> : | N/A       | N/A       | N/A       | 0        |
| GROSS FLOOR AREA <sup>4</sup> : | N/A       | N/A       | N/A       | 0        |
| GROUND FLOOR AREA:              | N/A       | N/A       | N/A       | 0        |
| BUILDING HEIGHT (m):            | 10.5      | 4.95      | 7.01      | 0        |
| PARKING SPACES <sup>3</sup> :   | 1         | 1         | 1         | 0        |
| Habitable Rooms:                | 8         | 6         | 8         | 0        |
| SETBACKS (m)                    | Required: | Existing: | Proposed: |          |
| FRONT:                          | 6.0       | 8.5       | AS EX.    | 0        |
| REAR:                           | 7.5       | 23.53     | 1987      | 0        |
| SIDE:                           | 1.2       | 1.10      | 1.10      | 0        |
| EXTERIOR SIDE:                  | 5.0       | 1.88      | 1.88      | •        |
| CORNER:                         | n/a       | n/a       | n/a       | 0        |
| ENCROACHMENTS (m)               | Required: | Existing: | Proposed: |          |
| ROOF PROJECTION:                | 0.6       | 0.79      | 0.79      | •        |
| COVERED PORCH:                  | 1.5       | N/A       | N/A       | 0        |
| UNCOVERED PORCH:                | 1.5       | N/A       | N/A       | 0        |
| DECK:                           | 1.5       | N/A       | N/A       | 0        |
| ACCESSORY BUILDINGS:            | Required: | Existing: | Proposed: |          |
| SIZE:                           | N/A       | 10 m2     | AS EX.    | 0        |
| HEIGHT:                         | N/A       | 2.4m      | AS EX.    | 0        |
| OTHER RETRICTIONS:              |           |           |           |          |
| CONSERVATION AUTHORIT           |           |           |           | 0        |
| NIAGARA ESCARPEMENT             | CONTROL   |           |           | 0        |
| MTO                             |           |           |           |          |
| SEPTIC                          |           |           |           | 0        |
| SITE PLAN CONTROL               |           |           |           | 0        |