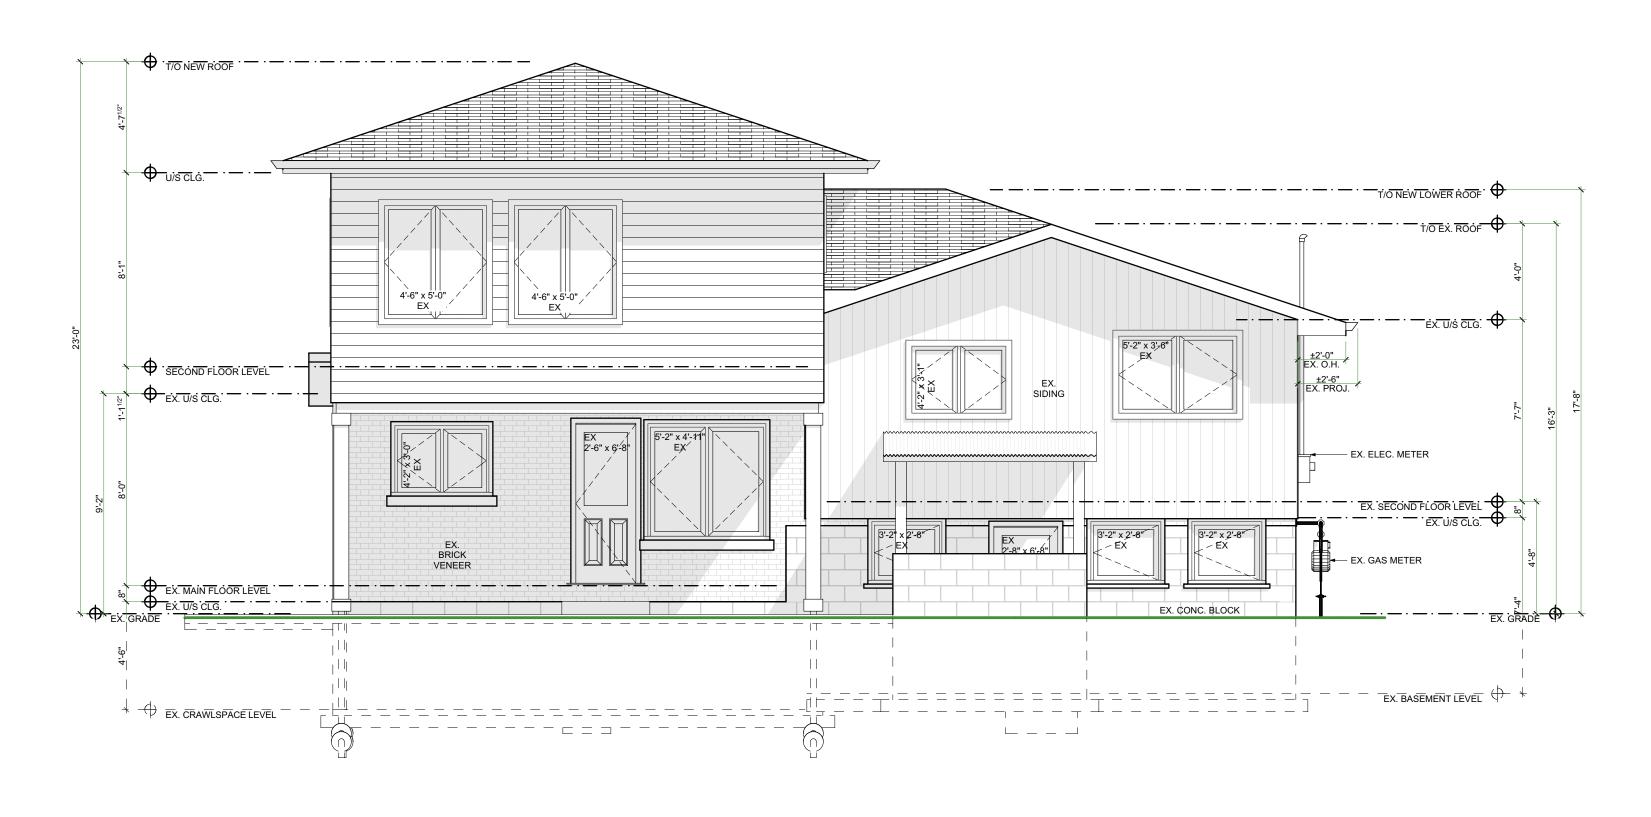

1 EXISTING RIGHT ELEVATION SCALE: 1/4" = 1'-0"

| NO.<br>1<br>2<br>3<br>4<br>5 | REVISION<br>ISSUED FOR VARI | ANCE                    | DATE<br>2021.03.31 |
|------------------------------|-----------------------------|-------------------------|--------------------|
|                              | DRAW<br>EXISTIN<br>ELEV     |                         | т                  |
| 39 HII                       | PROJEC<br>ROS<br>PROJECT A  | <b>ZELL</b><br>ADDRESS: |                    |
|                              |                             |                         |                    |
|                              |                             |                         |                    |
| D.1                          | . 4/4/0004                  |                         |                    |
| UATE:                        | : 4/1/2021<br>SCALE:        | DRAW                    | ING NO:            |
|                              | AS NOTED                    | A2                      | .04                |
|                              |                             |                         | )                  |

|                                 | Required: | Existing: | Proposed: | Variance |
|---------------------------------|-----------|-----------|-----------|----------|
| LOT AREA (m2):                  | 450 min   | 607.03    | AS EX.    | 0        |
| LOT WIDTH (m):                  | 15 min    | 15.24     | AS EX.    | 0        |
| LOT DEPTH (m):                  | N/A       | 40.41     | AS EX.    | 0        |
| LOT FRONTAGE(m):                | 15 min    | 15.24     | AS EX.    | 0        |
| LOT COVERAGE (%) <sup>1</sup> : | N/A       | N/A       | N/A       | 0        |
| FLOOR AREA RATIO <sup>2</sup> : | N/A       | N/A       | N/A       | 0        |
| GROSS FLOOR AREA <sup>4</sup> : | N/A       | N/A       | N/A       | 0        |
| GROUND FLOOR AREA:              | N/A       | N/A       | N/A       | 0        |
| BUILDING HEIGHT (m):            | 10.5      | 4.95      | 7.01      | 0        |
| PARKING SPACES <sup>3</sup> :   | 1         | 1         | 1         | 0        |
| Habitable Rooms:                | 8         | 6         | 8         | 0        |
| SETBACKS (m)                    | Required: | Existing: | Proposed: |          |
| FRONT:                          | 6.0       | 8.5       | AS EX.    | 0        |
| REAR:                           | 7.5       | 23.53     | 1987      | 0        |
| SIDE:                           | 1.2       | 1.10      | 1.10      | 0        |
| EXTERIOR SIDE:                  | 5.0       | 1.88      | 1.88      | •        |
| CORNER:                         | n/a       | n/a       | n/a       | 0        |
| ENCROACHMENTS (m)               | Required: | Existing: | Proposed: |          |
| ROOF PROJECTION:                | 0.6       | 0.79      | 0.79      | •        |
| COVERED PORCH:                  | 1.5       | N/A       | N/A       | 0        |
| UNCOVERED PORCH:                | 1.5       | N/A       | N/A       | 0        |
| DECK:                           | 1.5       | N/A       | N/A       | 0        |
| ACCESSORY BUILDINGS:            | Required: | Existing: | Proposed: |          |
| SIZE:                           | N/A       | 10 m2     | AS EX.    | 0        |
| HEIGHT:                         | N/A       | 2.4m      | AS EX.    | 0        |
| OTHER RETRICTIONS:              |           |           |           |          |
| CONSERVATION AUTHORIT           |           |           |           | 0        |
| NIAGARA ESCARPEMENT             | CONTROL   |           |           | 0        |
| MTO                             |           |           |           |          |
| SEPTIC                          |           |           |           | 0        |
| SITE PLAN CONTROL               |           |           |           | 0        |