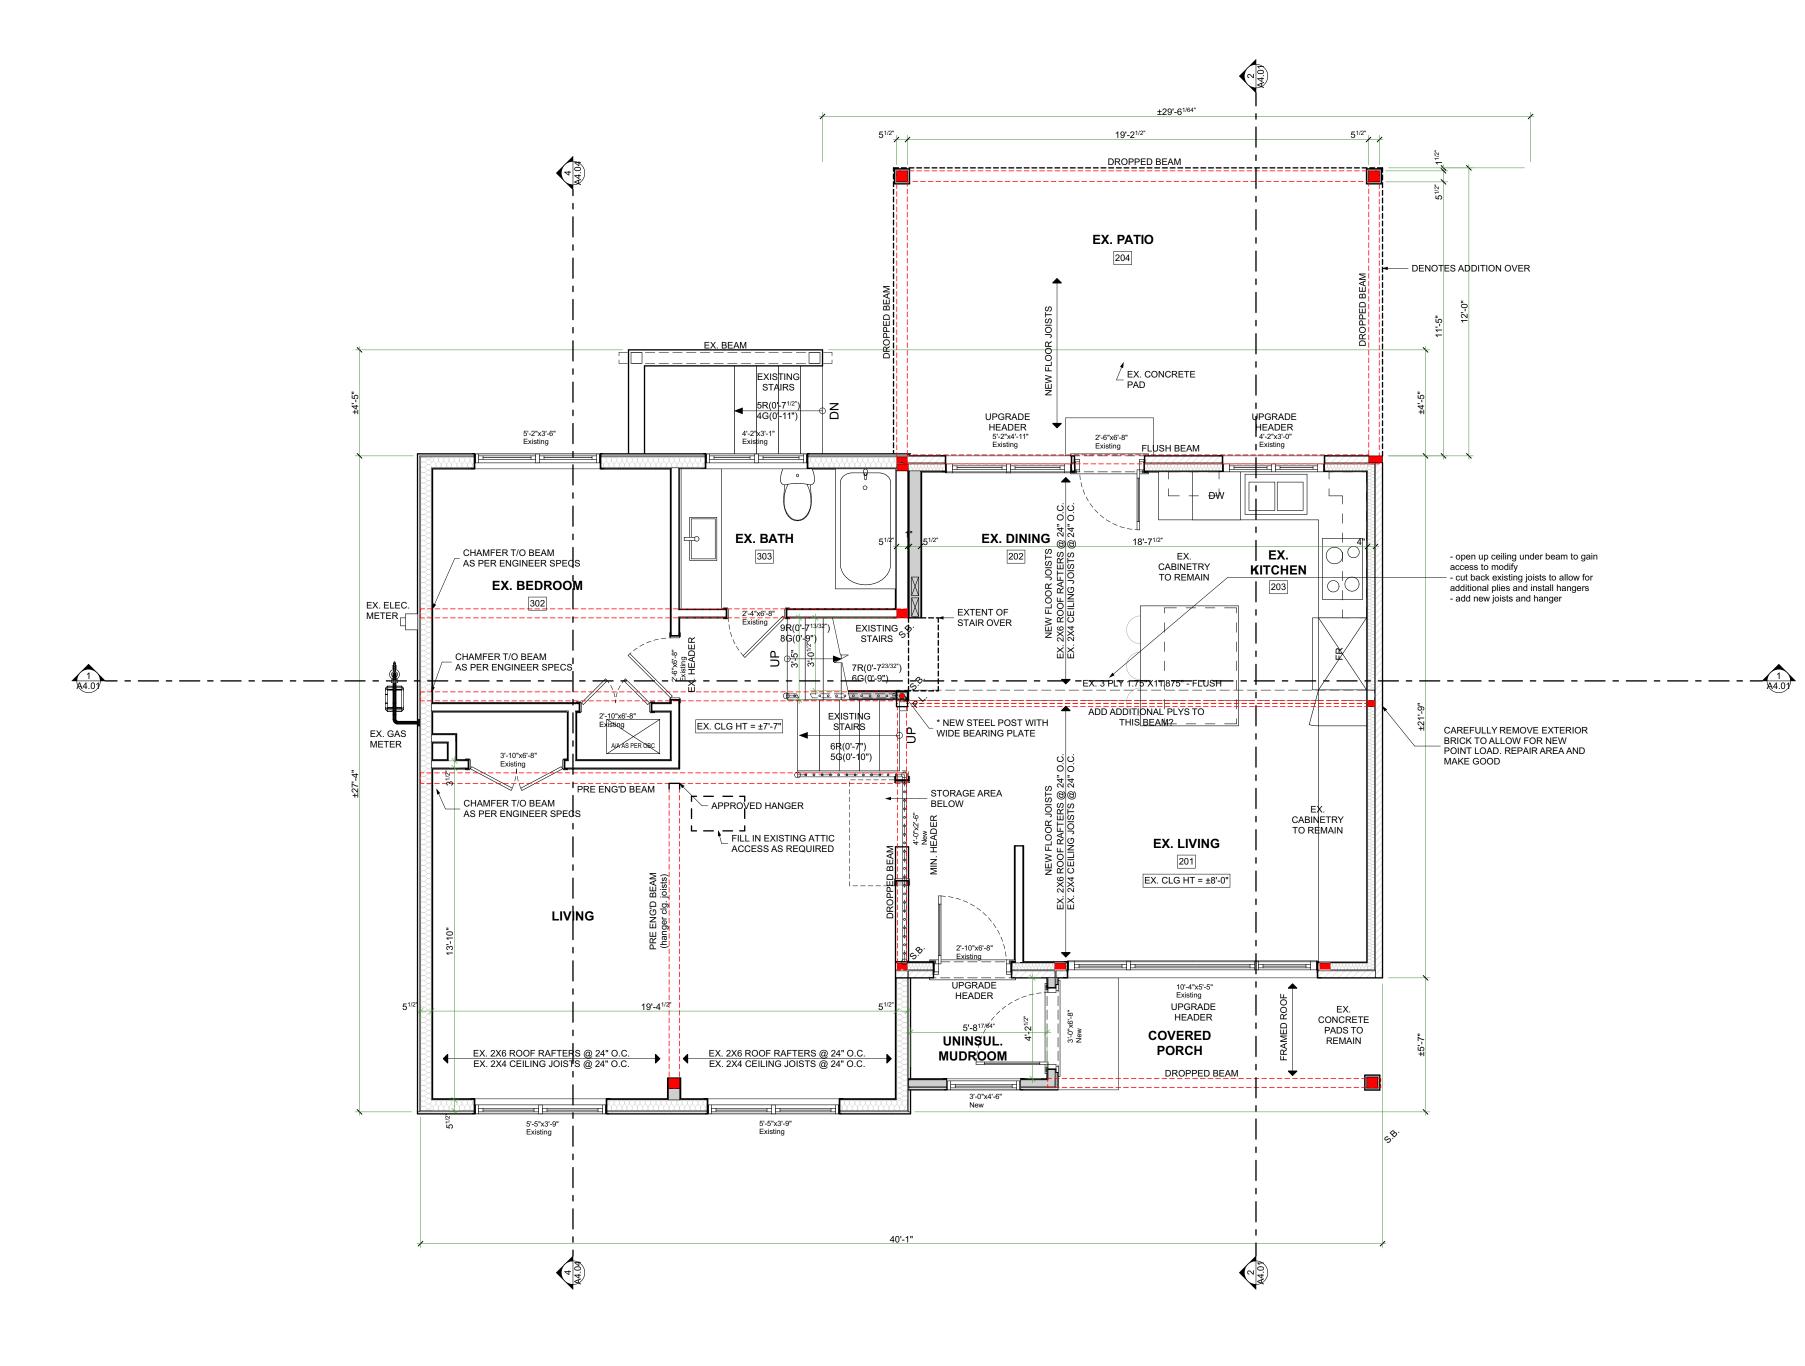

ALL CONSTRUCTION TO COMPLY WITH ONTARIO BUILDING CODE

1 PROPOSED SECOND FLOOR PLAN SCALE: 1/4" = 1'-0"

| NO.<br>1 | REVISION<br>ISSUED FOR VARIANCE            | DATE<br>2021.03.31 |
|----------|--------------------------------------------|--------------------|
| 2        |                                            |                    |
| 3        |                                            |                    |
| 4        |                                            |                    |
| 5        |                                            |                    |
|          | DRAWING:<br>PROPOSED SECO                  | ND                 |
|          | FLOOR PLAN                                 |                    |
|          | PROJECT NAME:                              |                    |
| 1        | ROSZELL                                    |                    |
|          |                                            |                    |
|          | PRO IECT ADDRESS                           |                    |
| 00.15    | PROJECT ADDRESS:                           |                    |
| 39 HI    | PROJECT ADDRESS:<br>LLSIDE AVE S DUNDAS OI | N L9H 4H7          |
| 39 HI    |                                            | N L9H 4H7          |
| 39 HI    |                                            | N L9H 4H7          |
| 39 HI    |                                            | N L9H 4H7          |
| 39 HI    |                                            | N L9H 4H7          |
| 39 HI    |                                            | N L9H 4H7          |
| 39 HI    |                                            | N L9H 4H7          |
| 39 HI    |                                            | N L9H 4H7          |
| 39 HI    |                                            | N L9H 4H7          |
| 39 HI    |                                            | N L9H 4H7          |
| 39 HI    |                                            | N L9H 4H7          |
|          | LLSIDE AVE S DUNDAS O                      | N L9H 4H7          |
|          | LLSIDE AVE S DUNDAS O                      |                    |
|          | LLSIDE AVE S DUNDAS O                      | N L9H 4H7          |
|          | LLSIDE AVE S DUNDAS O                      | NG NO:             |
| DATE     | LLSIDE AVE S DUNDAS O                      | NG NO:             |
| DATE     | LLSIDE AVE S DUNDAS O                      | NG NO:             |
| DATE     | LLSIDE AVE S DUNDAS O                      | NG NO:             |