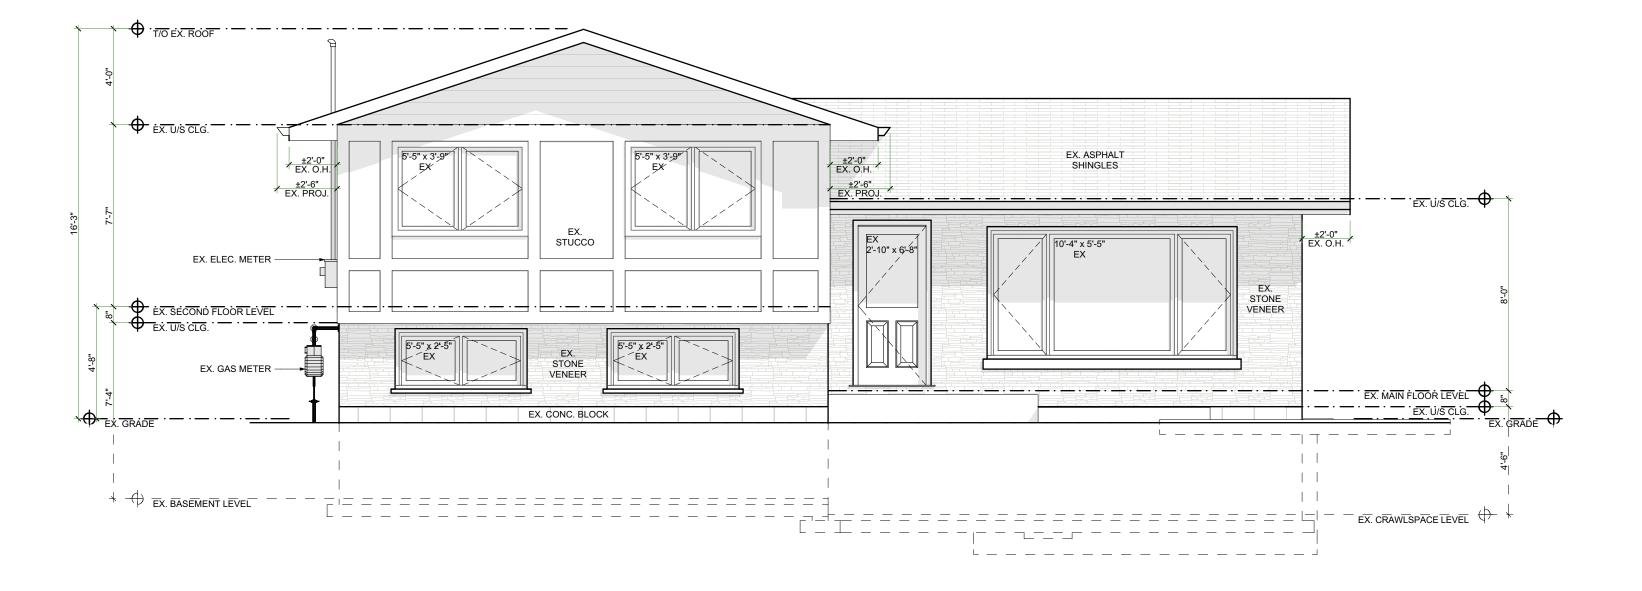

| NO.     REVISION     DATE       1     ISSUED FOR VARIANCE     2021.03.31       2 |
|----------------------------------------------------------------------------------|
| 3 4 5 DRAWING: EXISTING FRONT                                                    |
| ELEVATION<br>PROJECT NAME:<br>ROSZELL                                            |
| PROJECT ADDRESS:<br>39 HILLSIDE AVE S DUNDAS ON L9H 4H7                          |
|                                                                                  |
| DATE: 4/1/2021                                                                   |
| SCALE: DRAWING NO:<br>AS NOTED                                                   |
| ая NOTED АЗ NOTED АЗ NOTED АЗ NOTED АЗ NOTED АЗ NOTED АЗ NOTED                   |

1 EXISTING REAR ELEVATION SCALE: 1/4" = 1'-0"

| NO.<br>1    | REVISION<br>ISSUED FOR VAR | IANCE    | DATE<br>2021.03.31 |
|-------------|----------------------------|----------|--------------------|
| 2<br>3<br>4 |                            |          |                    |
| 5           | DRAV                       | VING:    |                    |
| EXI         | STING RE                   | AR ELE   | VATION             |
|             | PROJEC                     | CT NAME: |                    |
|             |                            |          |                    |
| 39 HII      | PROJECT                    |          |                    |
|             |                            |          |                    |
|             |                            |          |                    |
|             |                            |          |                    |
|             |                            |          |                    |
| DATE        | : 4/1/2021                 |          |                    |
|             | SCALE:<br>AS NOTED         |          | /ING NO:           |
|             | PROJECT NO:                | A2       | /ING NO:           |
| L           |                            | J L      |                    |

1 EXISTING LEFT ELEVATION SCALE: 1/4" = 1'-0"

| NO.<br>1    | REVISION<br>ISSUED FOR VAR | RIANCE            | DATE<br>2021.03.31 |
|-------------|----------------------------|-------------------|--------------------|
| 2<br>3<br>4 |                            |                   |                    |
| 5           |                            |                   |                    |
| EVI         | DRAN                       | WING:<br>Et ei ev |                    |
|             |                            |                   | ATION              |
|             | PROJE                      | CT NAME:          |                    |
|             |                            | SZELL             |                    |
| 30 HII      | PROJECT                    | ADDRESS:          | N I 9H 4H7         |
|             |                            |                   |                    |
|             |                            |                   |                    |
|             |                            |                   |                    |
|             |                            |                   |                    |
|             |                            |                   |                    |
|             |                            |                   |                    |
|             |                            |                   |                    |
| DATE        | : 4/1/2021<br>SCALE:       | DRAWI             | NG NO:             |
|             |                            |                   | <sup>NG NO:</sup>  |

1 EXISTING RIGHT ELEVATION SCALE: 1/4" = 1'-0"

| NO.<br>1<br>2<br>3<br>4<br>5 | REVISION<br>ISSUED FOR VARI | ANCE                    | DATE<br>2021.03.31 |
|------------------------------|-----------------------------|-------------------------|--------------------|
|                              | DRAW<br>EXISTIN<br>ELEV     |                         | т                  |
| 39 HII                       | PROJEC<br>ROS<br>PROJECT A  | <b>ZELL</b><br>ADDRESS: |                    |
|                              |                             |                         |                    |
|                              |                             |                         |                    |
| D.1                          | . 4/4/0004                  |                         |                    |
| UATE:                        | : 4/1/2021<br>SCALE:        | DRAW                    | ING NO:            |
|                              | AS NOTED                    | A2                      | .04                |
|                              |                             |                         | )                  |