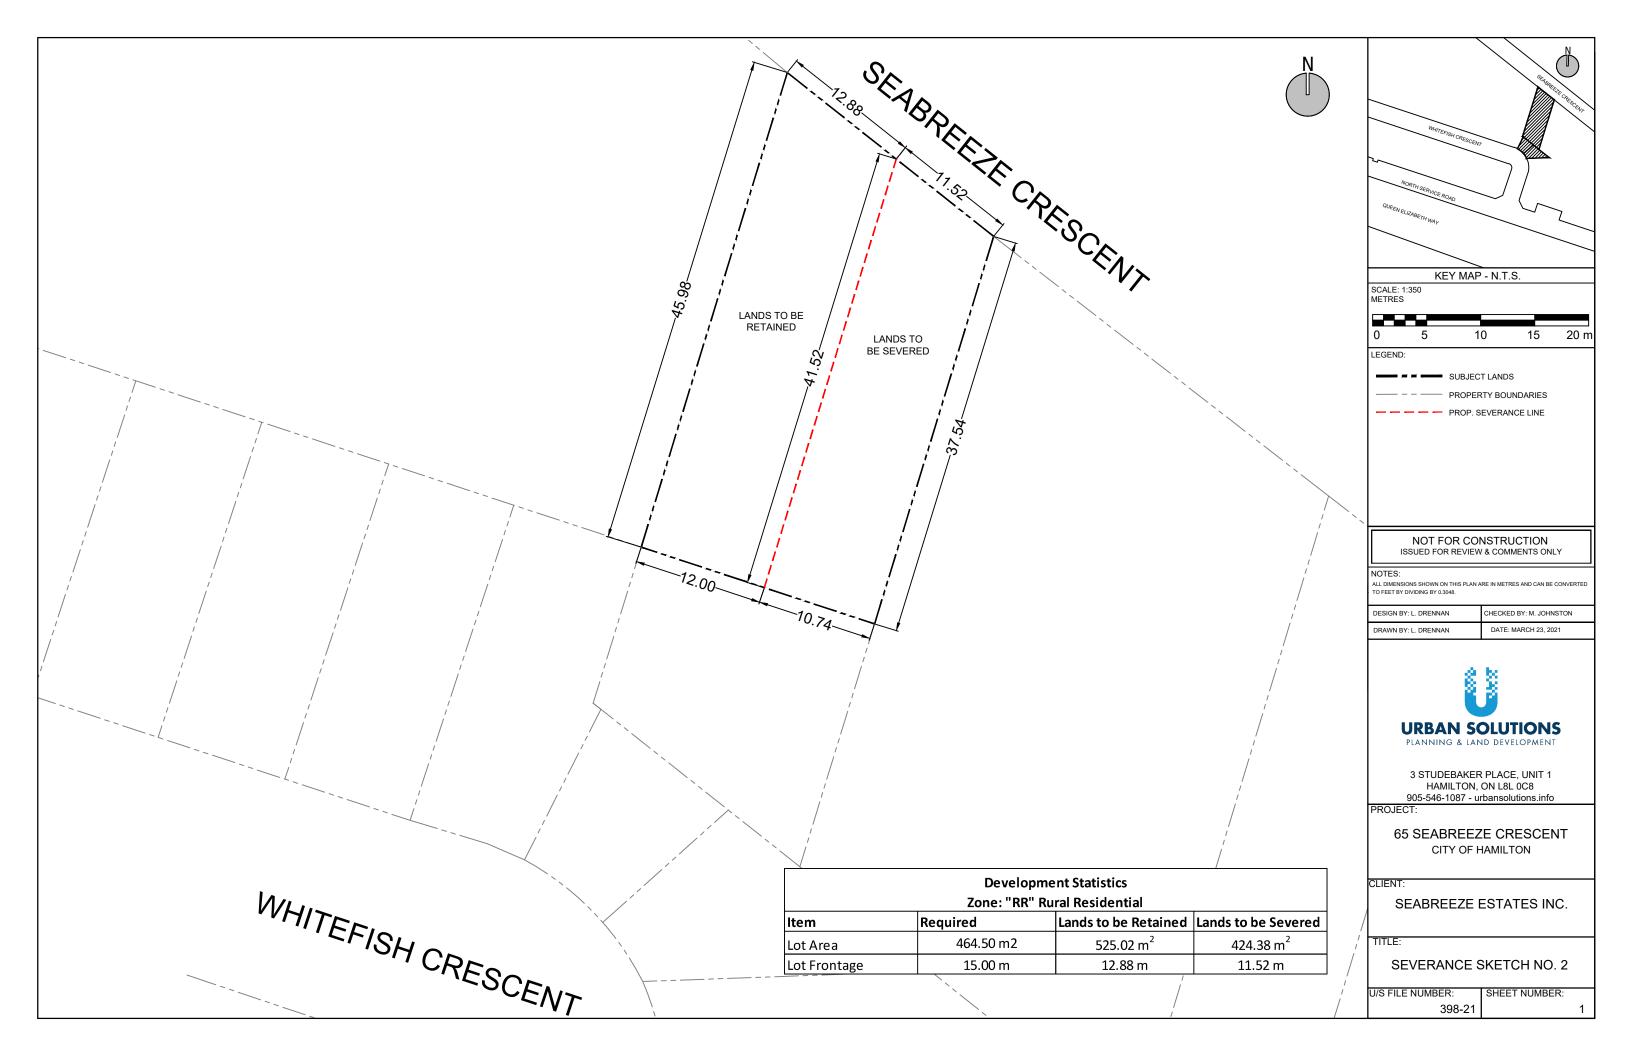

Severed lands:

11.52m<sup>±</sup> x 37.54m<sup>±</sup> and an area of 424.38m<sup>2±</sup>

Retained lands:

12.88m<sup>±</sup> x 45.98m<sup>±</sup> and an area of 525.02m<sup>2±</sup>

This application will be heard in conjunction with Severance Applications SC/B-21:29, SC/B-21:31 and Minor Variance Application SC/A-21:142

This application is to be heard in conjunction with the Minor Variance Application that has also been submitted for the subject lands; this application is one of three Consent to Sever Applications to be heard in conjunction with one another. The purpose of the Consent to Sever Application No. 2 is to separate the subject lands into two (2) separate parcels. The lands to be severed are proposed to be a single detached dwelling with a total area of approximately 424m<sup>2</sup>. The lands to be retained are proposed to be single detached dwelling and is approximately 525m<sup>2</sup>. Please refer to the Resulting Severance Sketch which illustrates all three Consent to Sever applications.