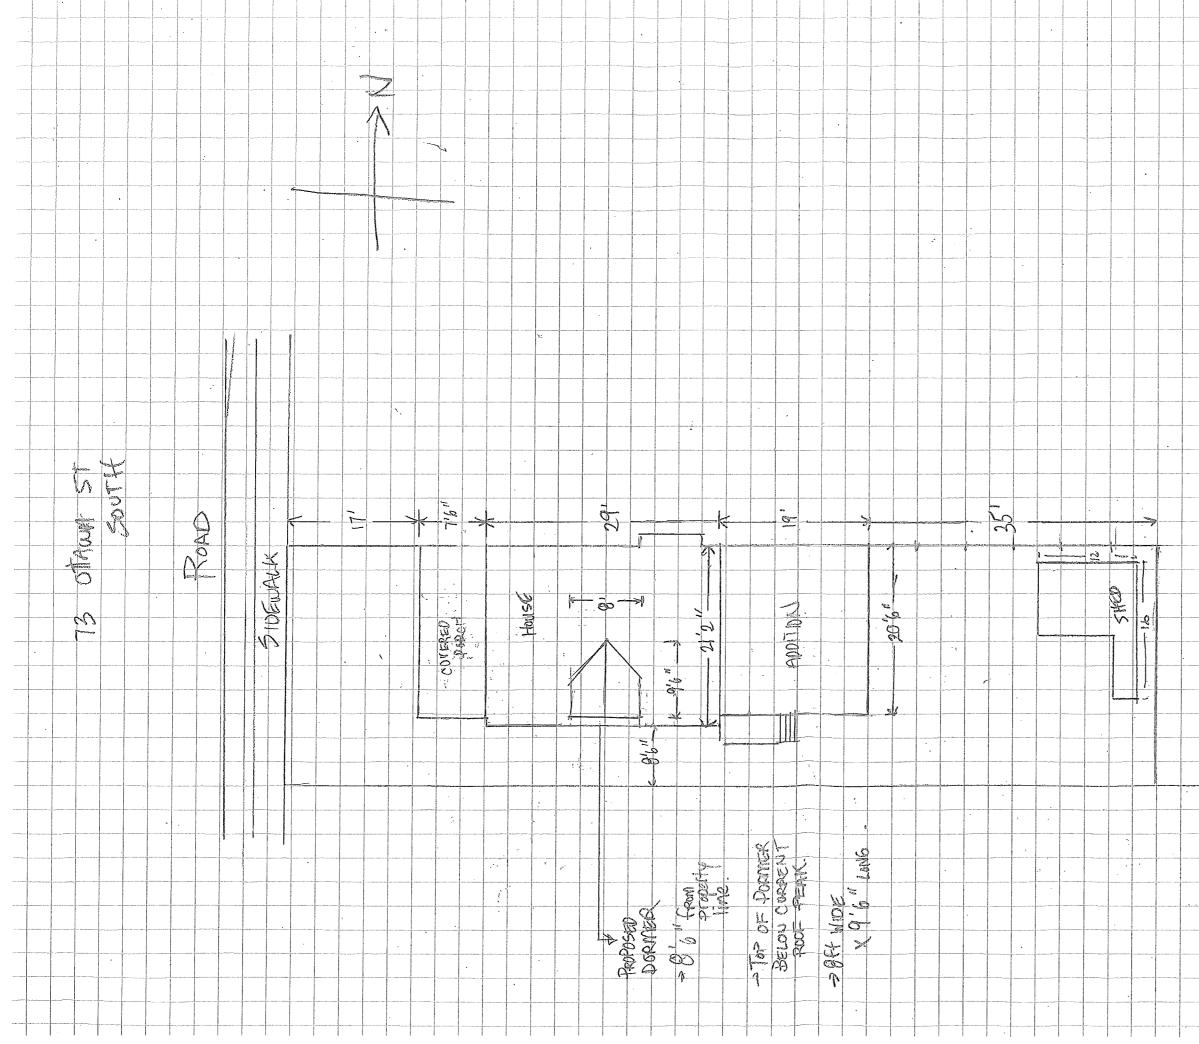

| APPLICATION NO.:  | HM/A-21:130                                                       |
|-------------------|-------------------------------------------------------------------|
| APPLICANTS:       | Shawn Cuthill                                                     |
| SUBJECT PROPERTY: | Municipal address 73 Ottawa St. S., Hamilton                      |
| ZONING BY-LAW:    | Zoning By-law 6593, as Amended                                    |
| ZONING:           | "C" (Urban Protected Residential and etc.) district               |
| PROPOSAL: To p    | ermit the construction of a dormer addition to the southerly side |

of the existing single family dwelling, notwithstanding,

1. A minimum northerly side yard width of 0.0 metres and a minimum southerly side yard width of 2.1 metres shall be provided instead of the minimum required side yard width of 2.7 metres; and,

2. A minimum rear yard depth of 10.0 metres shall be provided instead of the minimum required rear yard depth of 10.5 metres.

#### NOTES:

1. Pursuant to Building Division Policy ZON-021, where a dormer in excess of 1.2 metres is proposed to be added to an existing half-storey, such storey is then deemed to be a full storey.

2. Section 18(2) of the Zoning By-law permits a single family dwelling in a "C" zoning district, where the height is limited to two and a half storeys, to increase the height of the building to three (3) storeys provided that each side yard is increased in width at least 1.5 metres and each rear yard is increased in depth by 3.0 metres beyond the ordinary requirements for the district.

Details regarding the number of proposed habitable rooms have not been provided. A further variance(s) will be required should the proposed addition result in greater than eight (8) habitable rooms being contained within the single family dwelling.

4. Details regarding the proposed building height have not been provided. A further variance will be required should the maximum permitted building height of 11.0 metres, provided in accordance with the definition of "Height" and "Grade" as defined within the Zoning By-law, is exceeded.

11. Particulars of all buildings and structures on or proposed for the subject lands: (Specify ground floor area, gross floor area, number of stories, width, length, height etc.) Gom \_

| - El      | D TUDOR - S | 609   | sg ff        |         | _                            |
|-----------|-------------|-------|--------------|---------|------------------------------|
| Att       | ic - 4      | 609   | saft         |         |                              |
| Proposed: | GR FLOOR    | - 984 | 59 ft.       | ZUNICHA | THED Saft.                   |
| 2 P       | tic FLOOR   | - 609 | saft<br>saft | SUNCHA  | NOED 59 Ft.<br>- ADDING DORM |
|           | <u></u>     |       | -sq · · _    | - 1     | D ATTIC.                     |

| Existing: 86 to South | troperty ine |
|-----------------------|--------------|
| 17' to Front          | F )          |
| 35' to BACK           |              |
| O' to North           | -            |
|                       |              |