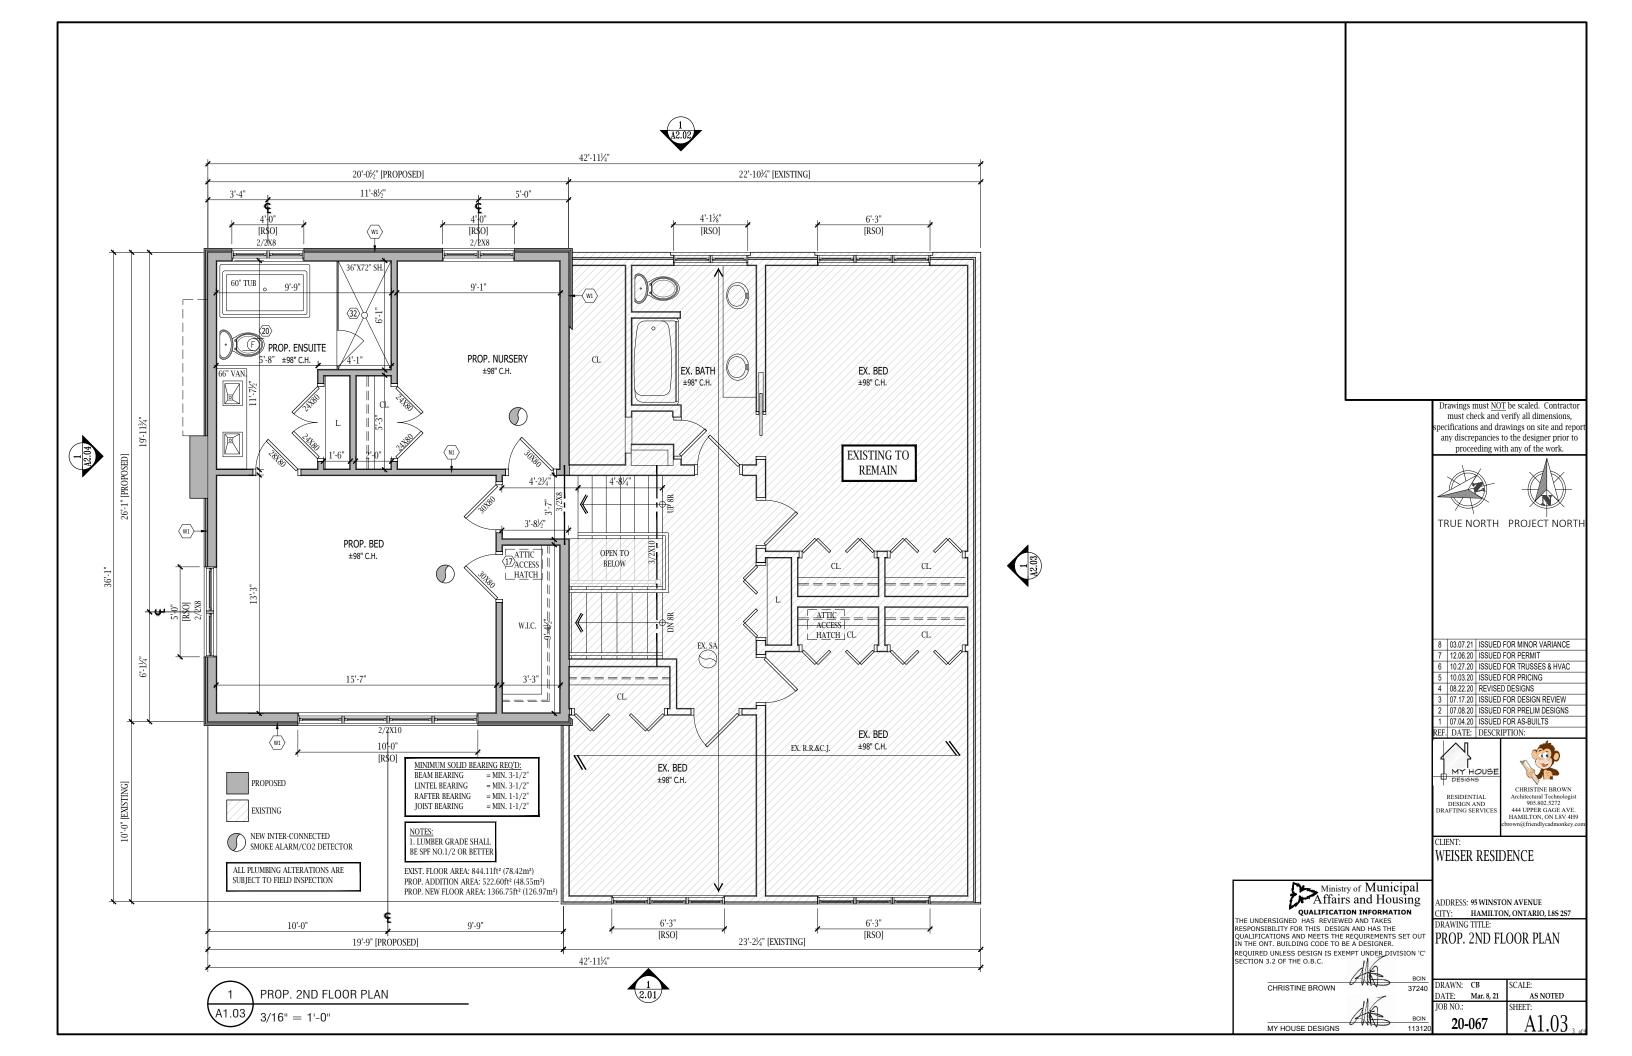

| SITE PLAN LEGEND: |                             |  |  |
|-------------------|-----------------------------|--|--|
|                   | PROPERTY LINE               |  |  |
|                   | BUILDING ENVELOPE           |  |  |
|                   | EXISTING TO BE REMOVED      |  |  |
|                   | PROPOSED SOLID HOARDING     |  |  |
| PARAM PARAM       | PROPOSED FRAMED HOARDING    |  |  |
| WAT               | NEW WATER LINE              |  |  |
| san               | NEW SANITARY LINE           |  |  |
| ———GAS———         | NEW NATURAL GAS LINE        |  |  |
| ——НҮБ——           | NEW BURIED HYDRO VAULT      |  |  |
| ——— SP1———        | NEW SUMP LINE TO GRADE      |  |  |
|                   | CONSTRUCTION ACCESS         |  |  |
| 45.jp             | EXISTING GRADE              |  |  |
| 100.00            | PROPOSED FINISHED GRADE     |  |  |
|                   | MAIN ENTRY, FRONT DOOR      |  |  |
|                   | SECONDARY ENTRANCE          |  |  |
|                   | EXISTING BUILDING TO REMAIN |  |  |
|                   | PROPOSED NEW CONSTRUCTION   |  |  |
|                   | PROPOSED NEW DRIVEWAY       |  |  |
| $\Diamond$        | EXISTING TREE TO REMAIN     |  |  |
|                   | EXISTING TREE TO BE REMOVED |  |  |
| ~⊙ RWL            | RAIN WATER LEADERS          |  |  |