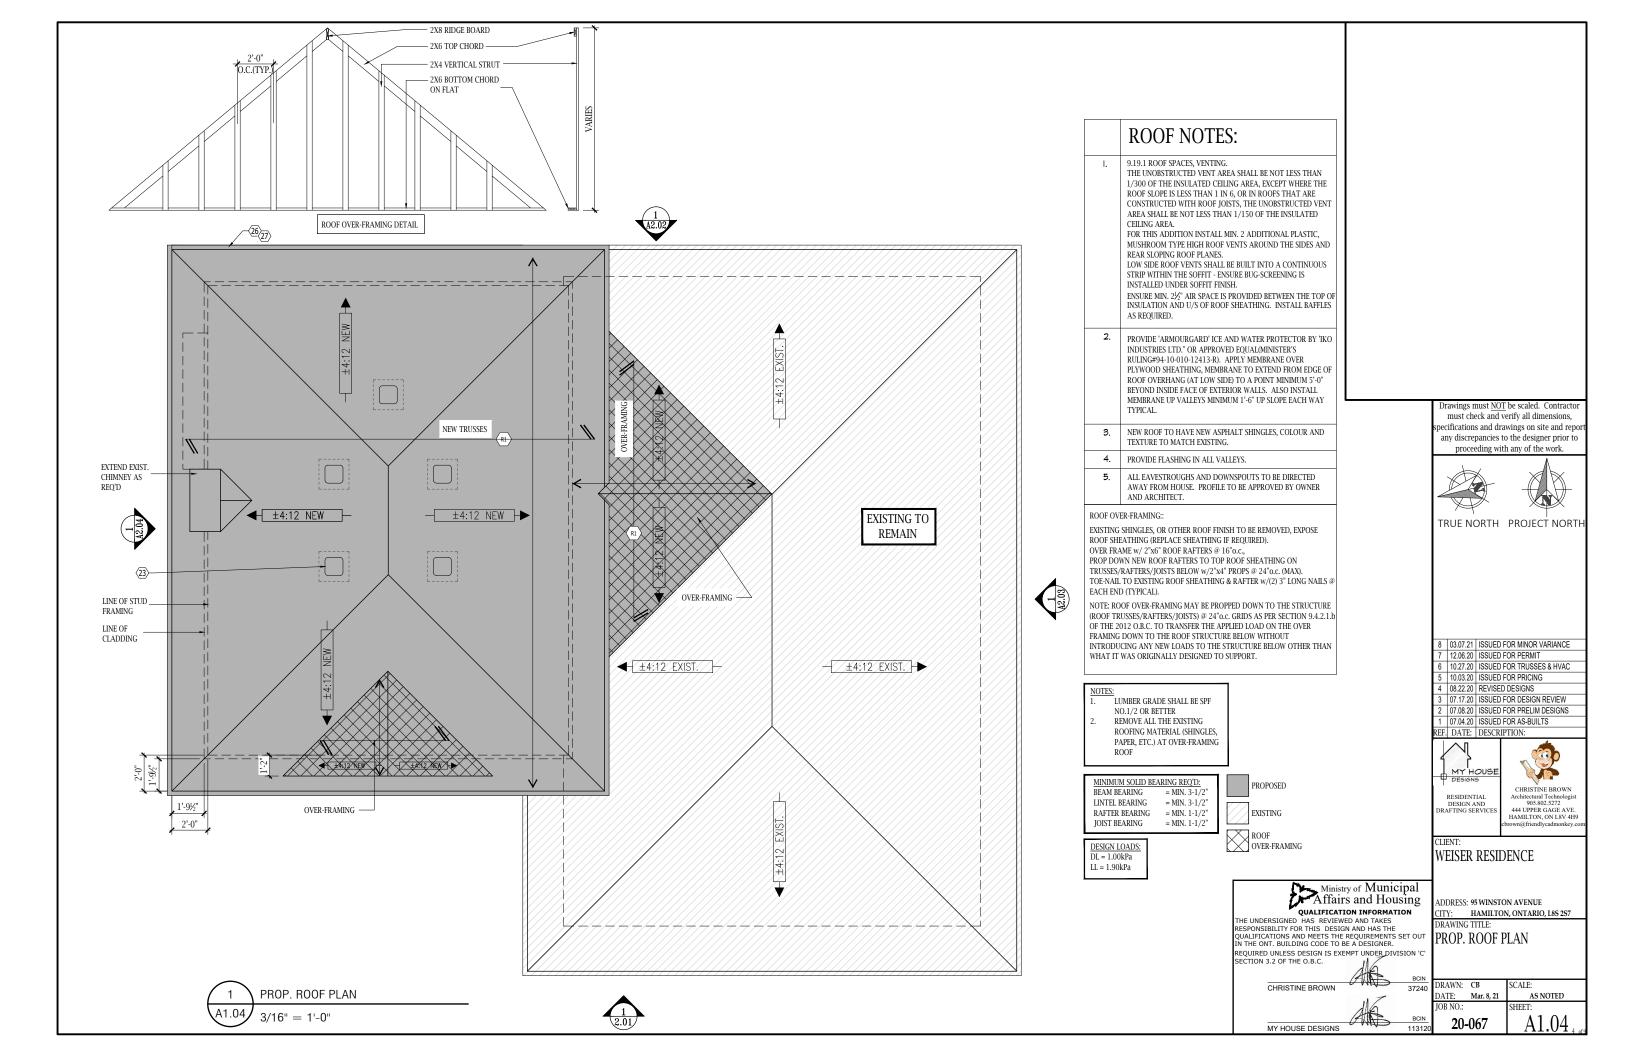

| SITE PLAN LEGEND: |                             |  |  |
|-------------------|-----------------------------|--|--|
|                   | PROPERTY LINE               |  |  |
|                   | BUILDING ENVELOPE           |  |  |
|                   | EXISTING TO BE REMOVED      |  |  |
|                   | PROPOSED SOLID HOARDING     |  |  |
| PARAM PARAM       | PROPOSED FRAMED HOARDING    |  |  |
| WAT               | NEW WATER LINE              |  |  |
| san               | NEW SANITARY LINE           |  |  |
| ———GAS———         | NEW NATURAL GAS LINE        |  |  |
| ——НҮБ——           | NEW BURIED HYDRO VAULT      |  |  |
| ——— SP1———        | NEW SUMP LINE TO GRADE      |  |  |
|                   | CONSTRUCTION ACCESS         |  |  |
| 45.jp             | EXISTING GRADE              |  |  |
| 100.00            | PROPOSED FINISHED GRADE     |  |  |
|                   | MAIN ENTRY, FRONT DOOR      |  |  |
|                   | SECONDARY ENTRANCE          |  |  |
|                   | EXISTING BUILDING TO REMAIN |  |  |
|                   | PROPOSED NEW CONSTRUCTION   |  |  |
|                   | PROPOSED NEW DRIVEWAY       |  |  |
| $\Diamond$        | EXISTING TREE TO REMAIN     |  |  |
|                   | EXISTING TREE TO BE REMOVED |  |  |
| ~⊙ RWL            | RAIN WATER LEADERS          |  |  |