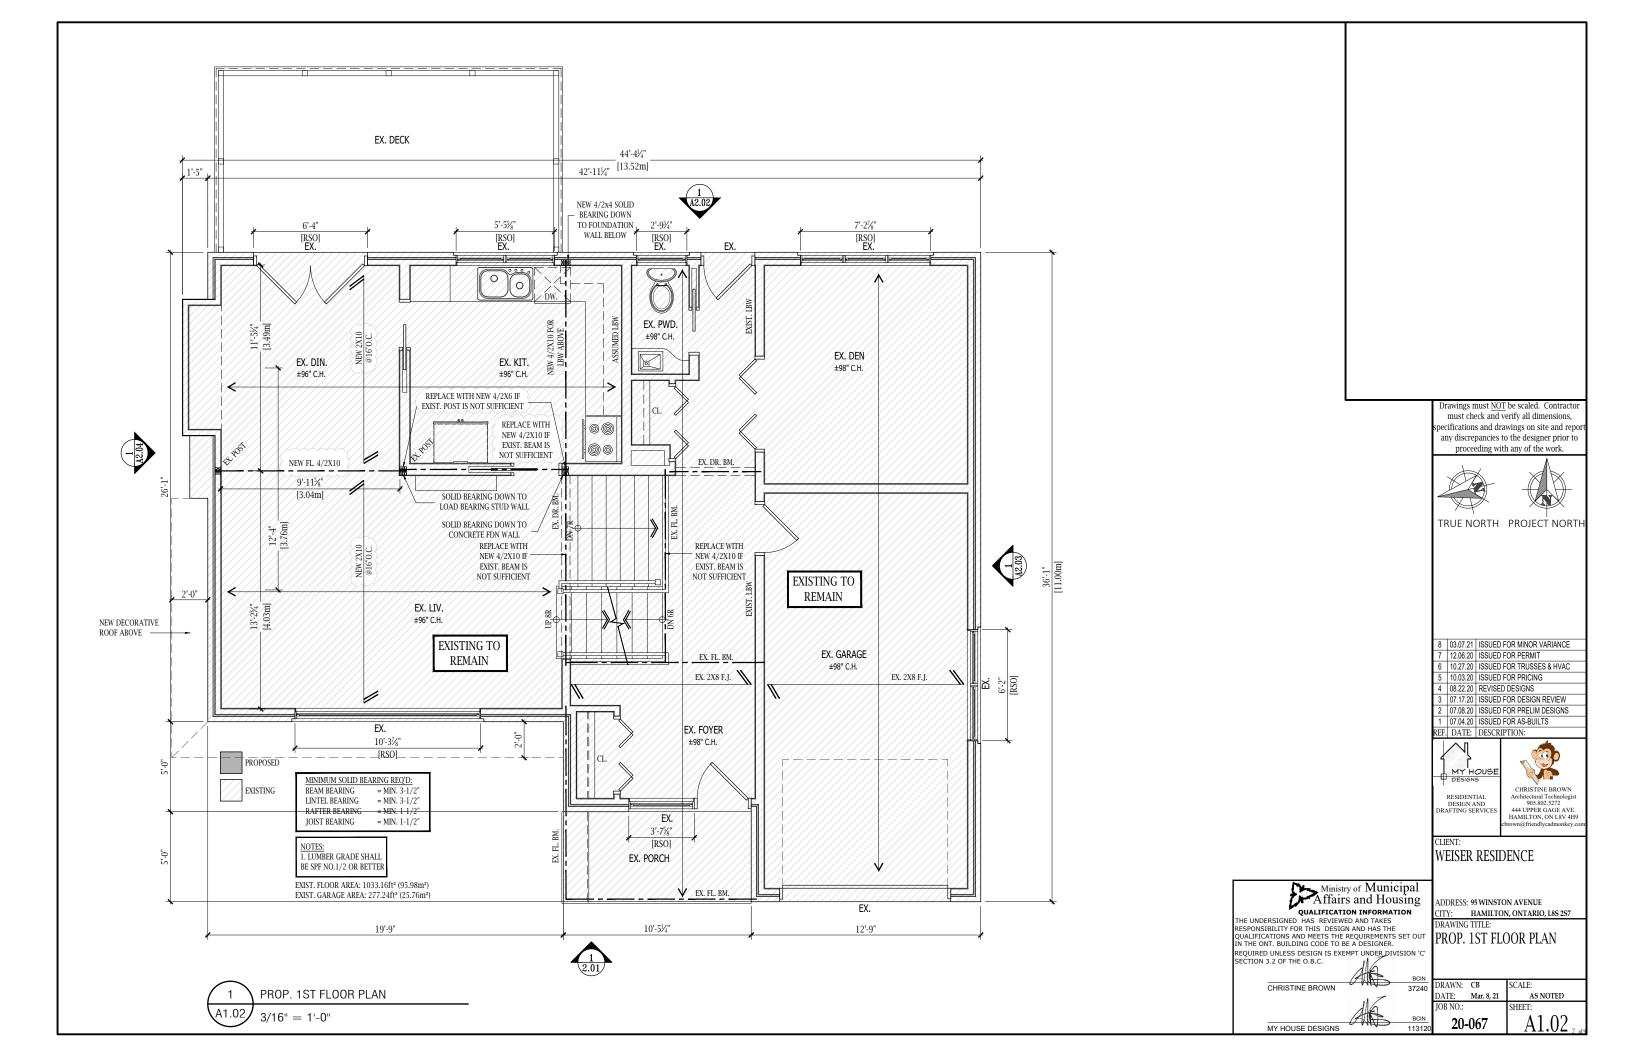

| SITE PLAN LEGEND: |                             |  |  |
|-------------------|-----------------------------|--|--|
|                   | PROPERTY LINE               |  |  |
|                   | BUILDING ENVELOPE           |  |  |
|                   | EXISTING TO BE REMOVED      |  |  |
|                   | PROPOSED SOLID HOARDING     |  |  |
| PARAM PARAM       | PROPOSED FRAMED HOARDING    |  |  |
| WAT               | NEW WATER LINE              |  |  |
| san               | NEW SANITARY LINE           |  |  |
| ———GAS———         | NEW NATURAL GAS LINE        |  |  |
| ——НҮБ——           | NEW BURIED HYDRO VAULT      |  |  |
| ——— SP1———        | NEW SUMP LINE TO GRADE      |  |  |
|                   | CONSTRUCTION ACCESS         |  |  |
| 45.jp             | EXISTING GRADE              |  |  |
| 100.00            | PROPOSED FINISHED GRADE     |  |  |
|                   | MAIN ENTRY, FRONT DOOR      |  |  |
|                   | SECONDARY ENTRANCE          |  |  |
|                   | EXISTING BUILDING TO REMAIN |  |  |
|                   | PROPOSED NEW CONSTRUCTION   |  |  |
|                   | PROPOSED NEW DRIVEWAY       |  |  |
| $\Diamond$        | EXISTING TREE TO REMAIN     |  |  |
|                   | EXISTING TREE TO BE REMOVED |  |  |
| ~⊙ RWL            | RAIN WATER LEADERS          |  |  |