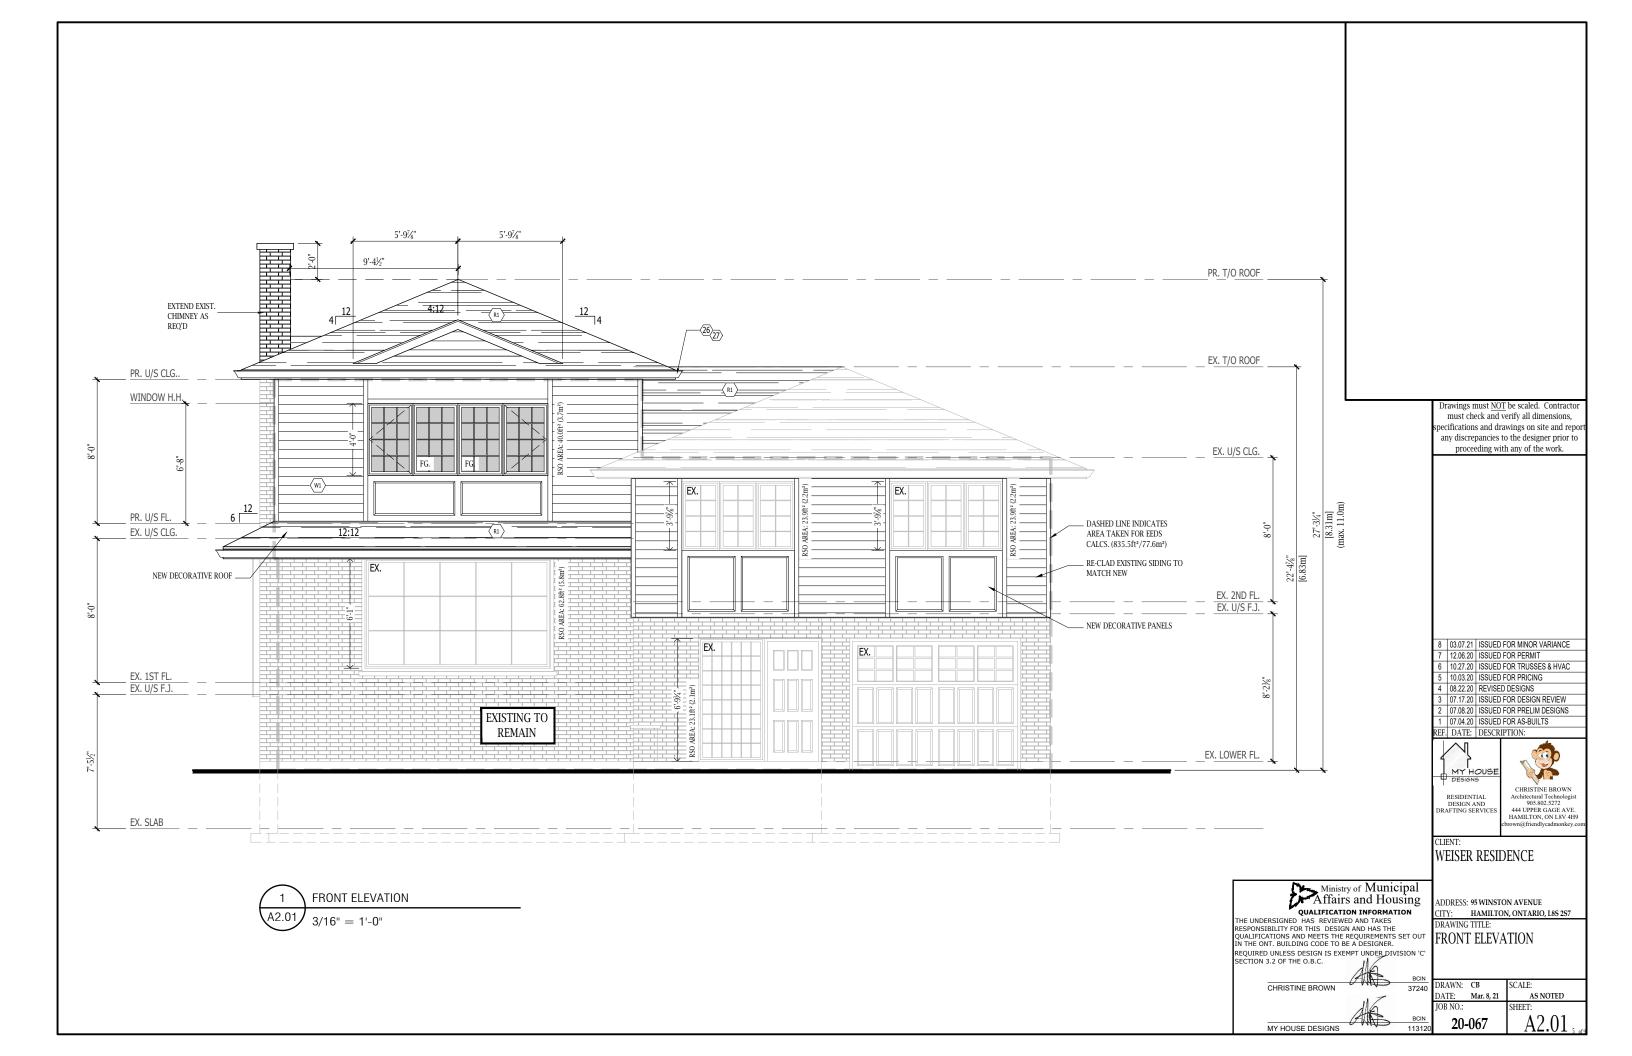

- 1. A maximum building height of three (3) storeys shall be provided, instead of the requirement that no building shall exceed two (2) storeys in height.
- 2. A maximum floor area ratio factor of 0.53 shall be permitted, permitting a maximum gross floor area of 257.25 square metres, instead of the permitted maximum floor area ratio factor of 0.45, allowing a maximum gross floor area of 217.53 square metres
- 3. No onsite manoeuvring shall be provided for the (2) required parking spaces instead of the requirement that manoeuvring spaces shall be provided and maintained only on the lot on which the principle use, building or structure is located:
- 4. The two (2) required parking spaces shall be permitted to be located in the front yard instead of the requirement that only one of the required parking spaces may be located in the front yard.

DRAWING TITLE: SITE PLAN

CHRISTINE BROWN Architectural Technologist 905.802.5272 444 UPPER GAGE AVE. HAMILTON, ON L8V 4H9

WEISER RESIDENCE

ADDRESS: 95 WINSTON AVENUE

CITY: HAMILTON, ONTARIO, L8S 2S7

Ministry of Municipal Affairs and Housing