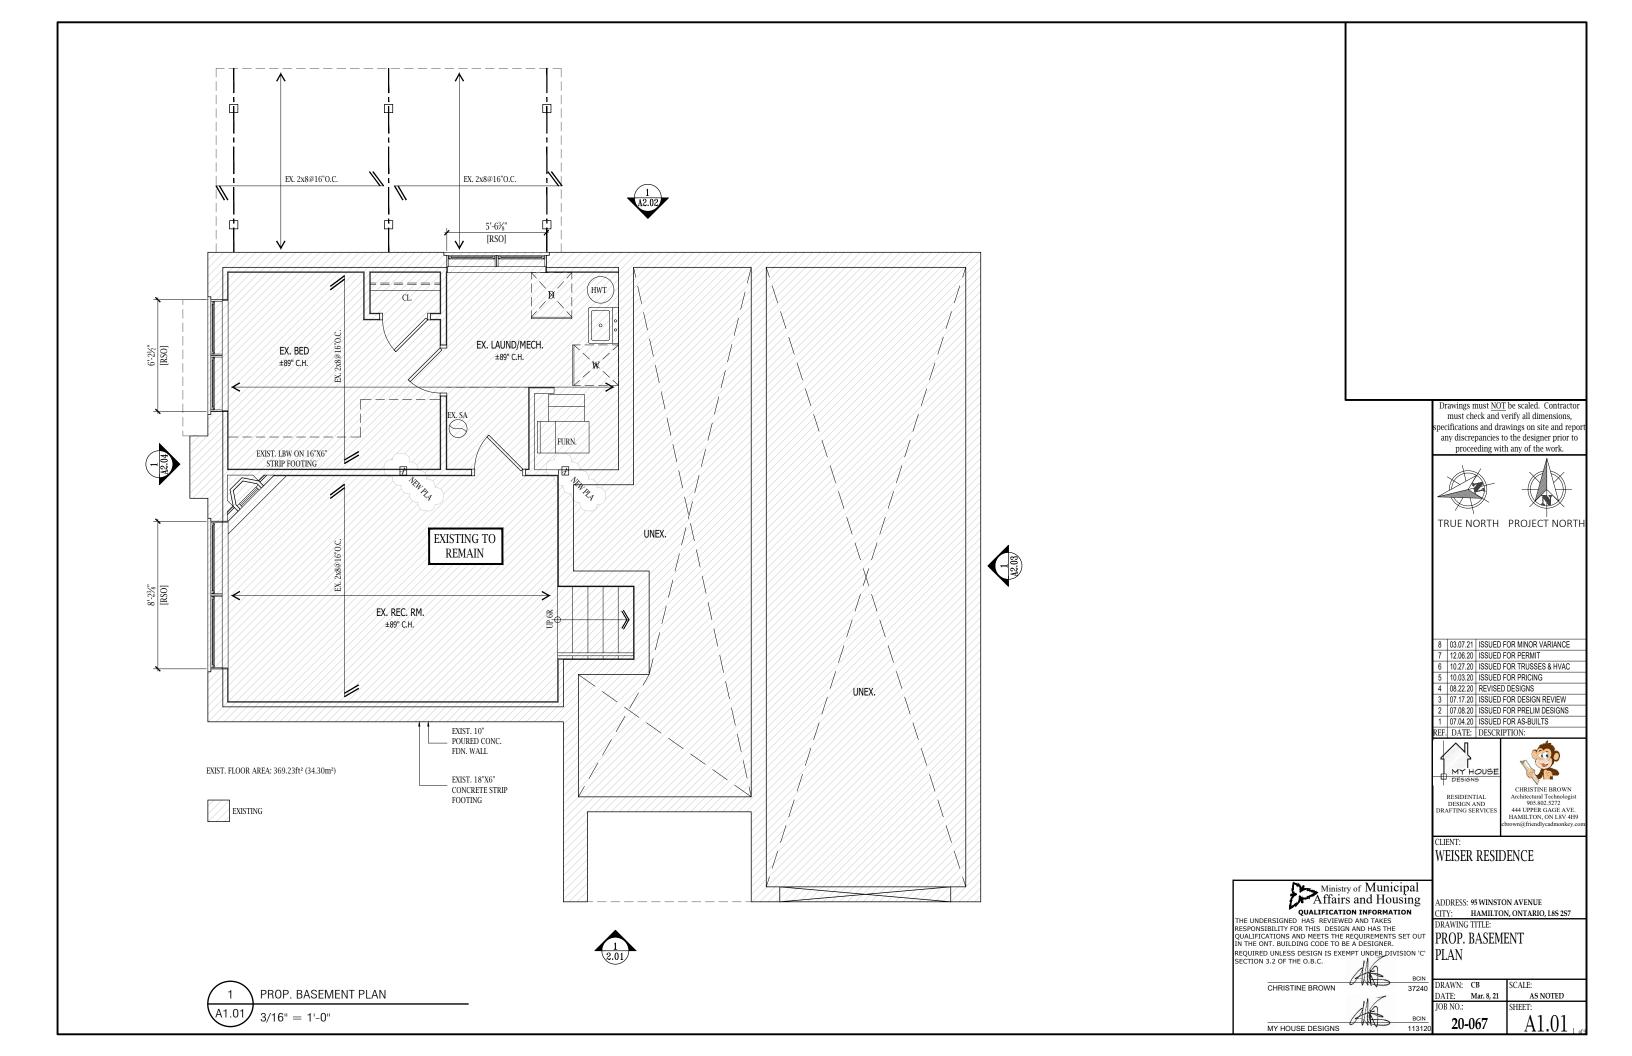

| SITE PLAN LEGEND: |                             |  |  |
|-------------------|-----------------------------|--|--|
|                   | PROPERTY LINE               |  |  |
|                   | BUILDING ENVELOPE           |  |  |
|                   | EXISTING TO BE REMOVED      |  |  |
|                   | PROPOSED SOLID HOARDING     |  |  |
| PARAM PARAM       | PROPOSED FRAMED HOARDING    |  |  |
| WAT               | NEW WATER LINE              |  |  |
| san               | NEW SANITARY LINE           |  |  |
| ———GAS———         | NEW NATURAL GAS LINE        |  |  |
| ——НҮБ——           | NEW BURIED HYDRO VAULT      |  |  |
| ——— SP1———        | NEW SUMP LINE TO GRADE      |  |  |
|                   | CONSTRUCTION ACCESS         |  |  |
| 45.jp             | EXISTING GRADE              |  |  |
| 100.00            | PROPOSED FINISHED GRADE     |  |  |
|                   | MAIN ENTRY, FRONT DOOR      |  |  |
|                   | SECONDARY ENTRANCE          |  |  |
|                   | EXISTING BUILDING TO REMAIN |  |  |
|                   | PROPOSED NEW CONSTRUCTION   |  |  |
|                   | PROPOSED NEW DRIVEWAY       |  |  |
| $\Diamond$        | EXISTING TREE TO REMAIN     |  |  |
|                   | EXISTING TREE TO BE REMOVED |  |  |
| ~⊙ RWL            | RAIN WATER LEADERS          |  |  |