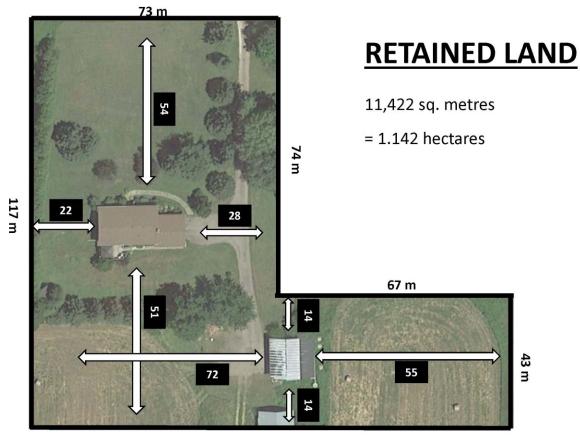

#### WELCOME TO THE CITY OF HAMILTON

# PLANNING COMMITTEE

May 18, 2021

# PED21059— (FL/B-20:86)

Request for Direction to Proceed with Appeal of Committee of Adjustment Consent Application FL/B-20:86 for the Lands Located at 173 Highway No. 52, Flamborough.

Presented by: June Christy



## A1 A1 Al Site Location **Committee of Adjustment Subject Property** FL/B-20:86 173 Highway 52. Flamborough (Ward 12) Date: January 12, 2021 Lands to be Retained Technician: AL Lands to be Severed Map Not To Scale Appendix "A" **City of Hamilton** Hamilton PLANNING AND ECONOMIC DEVELOPMENT DEPARTMENT

### PED21059 Appendix A





SUBJECT PROPERTY



173 Highway No. 52, Flamborough



## **PRESENT LOT**







#### Hwy 52



Appendix "B" to Report PED21059 Page 2 of 6

140 m







## **SEVERED LAND**





### **SEVERED LAND**





#### SEVERED LAND + PARCEL TO BE ATTACHED TO







# THANK YOU FOR ATTENDING

THE CITY OF HAMILTON PLANNING COMMITTEE