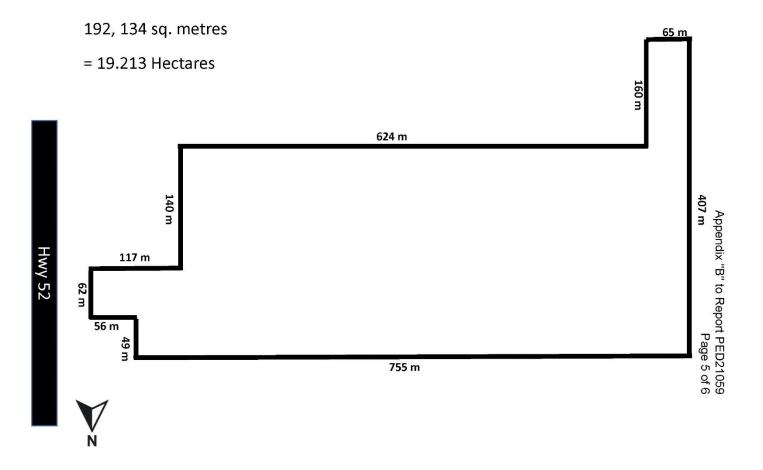

HAMILTON

# PLANNING COMMITTEE

May 18, 2021

# PED21059— (FL/B-20:86)

Request for Direction to Proceed with Appeal of Committee of Adjustment Consent Application FL/B-20:86 for the Lands Located at 173 Highway No. 52, Flamborough.

Presented by: June Christy



## A1 A1 Al Site Location **Committee of Adjustment Subject Property** FL/B-20:86 173 Highway 52. Flamborough (Ward 12) Date: January 12, 2021 Lands to be Retained Technician: AL Lands to be Severed Map Not To Scale Appendix "A" **City of Hamilton** Hamilton PLANNING AND ECONOMIC DEVELOPMENT DEPARTMENT

### PED21059 Appendix A





SUBJECT PROPERTY



173 Highway No. 52, Flamborough



## **PRESENT LOT**







#### Hwy 52



Appendix "B" to Report PED21059 Page 2 of 6

140 m







## **SEVERED LAND**





### **SEVERED LAND**





#### SEVERED LAND + PARCEL TO BE ATTACHED TO







# THANK YOU FOR ATTENDING

THE CITY OF HAMILTON PLANNING COMMITTEE