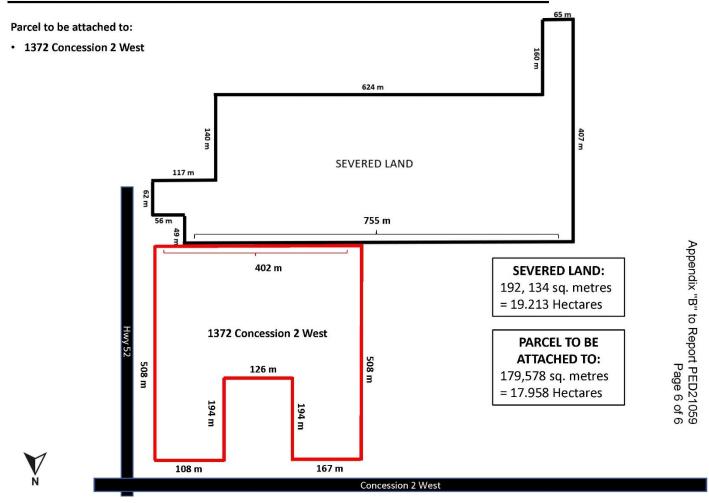

ED21059— (FL/B-20:86)

Request for Direction to Proceed with Appeal of Committee of Adjustment Consent Application FL/B-20:86 for the Lands Located at 173 Highway No. 52, Flamborough.

Presented by: June Christy



## A1 A1 Al Site Location **Committee of Adjustment Subject Property** FL/B-20:86 173 Highway 52. Flamborough (Ward 12) Date: January 12, 2021 Lands to be Retained Technician: AL Lands to be Severed Map Not To Scale Appendix "A" **City of Hamilton** Hamilton PLANNING AND ECONOMIC DEVELOPMENT DEPARTMENT

### PED21059 Appendix A





SUBJECT PROPERTY



173 Highway No. 52, Flamborough



## **PRESENT LOT**







#### Hwy 52



Appendix "B" to Report PED21059 Page 2 of 6

140 m







## **SEVERED LAND**





### **SEVERED LAND**





#### SEVERED LAND + PARCEL TO BE ATTACHED TO







# THANK YOU FOR ATTENDING

THE CITY OF HAMILTON PLANNING COMMITTEE