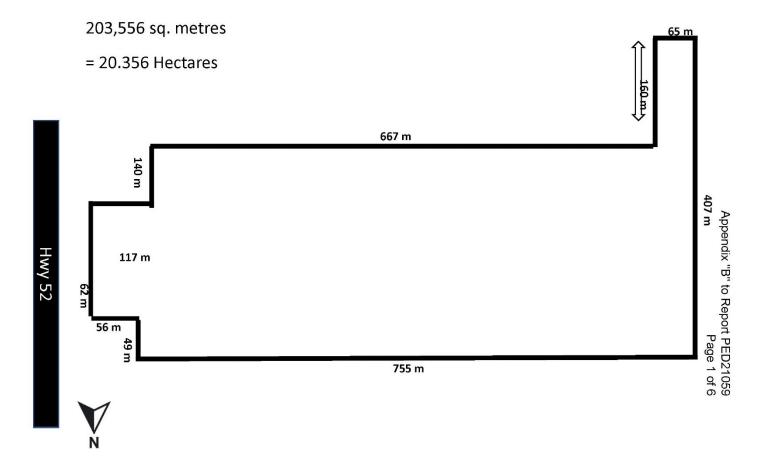

## **PRESENT LOT**

#### Hwy 52

Appendix "B" to Report PED21059 Page 2 of 6

140 m