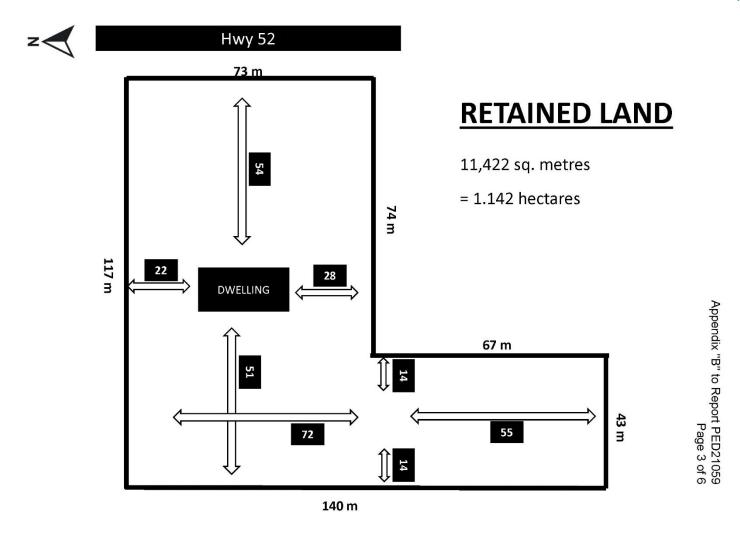

#### WELCOME TO THE CITY OF HAMILTON

# PLANNING COMMITTEE

May 18, 2021

# PED21059— (FL/B-20:86)

Request for Direction to Proceed with Appeal of Committee of Adjustment Consent Application FL/B-20:86 for the Lands Located at 173 Highway No. 52, Flamborough.

Presented by: June Christy



## A1 A1 Al Site Location **Committee of Adjustment Subject Property** FL/B-20:86 173 Highway 52. Flamborough (Ward 12) Date: January 12, 2021 Lands to be Retained Technician: AL Lands to be Severed Map Not To Scale Appendix "A" **City of Hamilton** Hamilton PLANNING AND ECONOMIC DEVELOPMENT DEPARTMENT

### PED21059 Appendix A





SUBJECT PROPERTY



173 Highway No. 52, Flamborough



## **PRESENT LOT**







#### Hwy 52



Appendix "B" to Report PED21059 Page 2 of 6

140 m







## **SEVERED LAND**





### **SEVERED LAND**





#### SEVERED LAND + PARCEL TO BE ATTACHED TO







# THANK YOU FOR ATTENDING

THE CITY OF HAMILTON PLANNING COMMITTEE