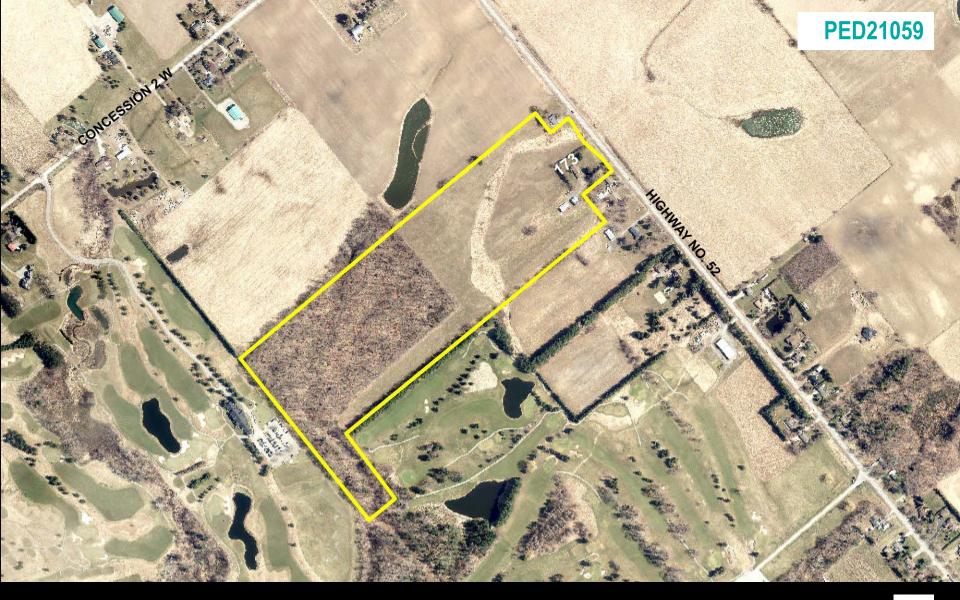

#### WELCOME TO THE CITY OF HAMILTON

# PLANNING COMMITTEE

May 18, 2021

# PED21059— (FL/B-20:86)

Request for Direction to Proceed with Appeal of Committee of Adjustment Consent Application FL/B-20:86 for the Lands Located at 173 Highway No. 52, Flamborough.

Presented by: June Christy



## A1 A1 Al Site Location **Committee of Adjustment Subject Property** FL/B-20:86 173 Highway 52. Flamborough (Ward 12) Date: January 12, 2021 Lands to be Retained Technician: AL Lands to be Severed Map Not To Scale Appendix "A" **City of Hamilton** Hamilton PLANNING AND ECONOMIC DEVELOPMENT DEPARTMENT

### PED21059 Appendix A





SUBJECT PROPERTY



173 Highway No. 52, Flamborough



## **PRESENT LOT**







#### Hwy 52



Appendix "B" to Report PED21059 Page 2 of 6

140 m







## **SEVERED LAND**





### **SEVERED LAND**





#### SEVERED LAND + PARCEL TO BE ATTACHED TO







# THANK YOU FOR ATTENDING

THE CITY OF HAMILTON PLANNING COMMITTEE