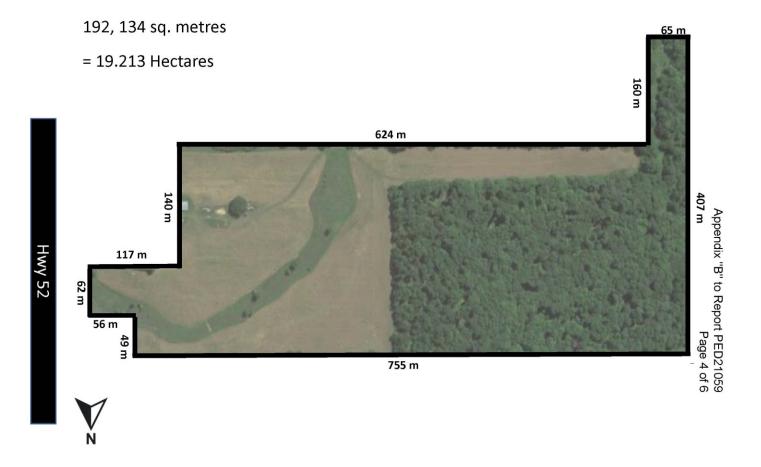

### WELCOME TO THE CITY OF HAMILTON

# PLANNING COMMITTEE

May 18, 2021

# PED21059— (FL/B-20:86)

Request for Direction to Proceed with Appeal of Committee of Adjustment Consent Application FL/B-20:86 for the Lands Located at 173 Highway No. 52, Flamborough.

Presented by: June Christy



## A1 A1 Al Site Location **Committee of Adjustment Subject Property** FL/B-20:86 173 Highway 52. Flamborough (Ward 12) Date: January 12, 2021 Lands to be Retained Technician: AL Lands to be Severed Map Not To Scale Appendix "A" **City of Hamilton** Hamilton PLANNING AND ECONOMIC DEVELOPMENT DEPARTMENT

### PED21059 Appendix A





SUBJECT PROPERTY



173 Highway No. 52, Flamborough



## **PRESENT LOT**







#### Hwy 52



Appendix "B" to Report PED21059 Page 2 of 6

140 m







## **SEVERED LAND**





### **SEVERED LAND**





#### SEVERED LAND + PARCEL TO BE ATTACHED TO







# THANK YOU FOR ATTENDING

THE CITY OF HAMILTON PLANNING COMMITTEE