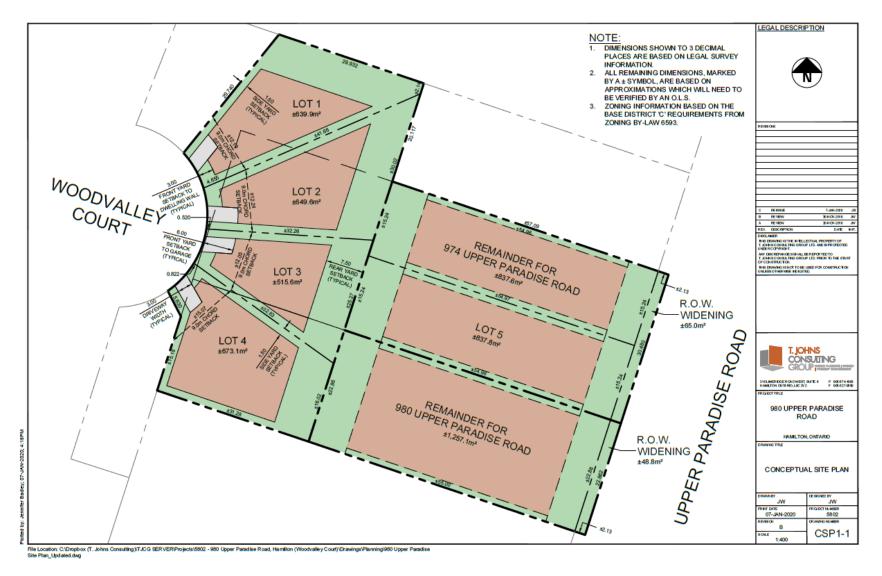

### PED21086

**Concept Plan** 

**Dwelling at 974 Upper Paradise Road** 

Dwelling at 974 Upper Paradise Road, with Blocks 131-134 in the background

From Upper Paradise Road to Woodvalley Court

**Existing Dwelling at 980 Upper Paradise Road** 

**Context opposite Subject Lands** 

**Context Woodvalley Court** 

Blocks 131-134 Tree

**Concept Plan** 