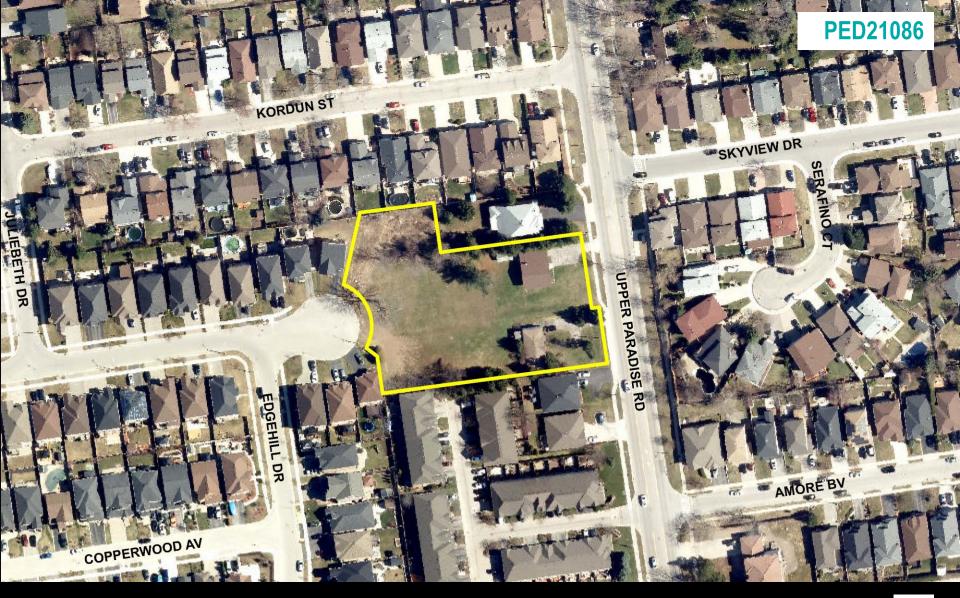

## PED21086— (ZAC-19-021)

Application for a Zoning By-law Amendment for lands located at 974 and 980 Upper Paradise Road and Blocks 131, 132, 133 and 134 of Registered Plan 62M-1085, Hamilton.

Presented by: Emily Bent

## PED21086 Appendix A

**SUBJECT PROPERTY** 

974 and 980 Upper Paradise Road and Blocks 131, 132, 133 and 134 of Registered Plan 62M-1085, Hamilton