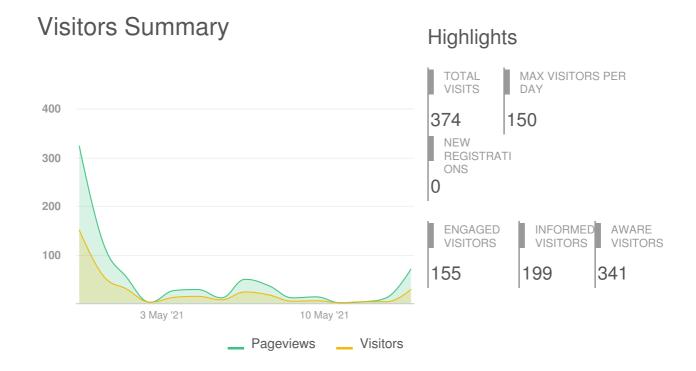

#### **PARTICIPANT SUMMARY**

| ENGAGED  | 155 ENGAGED PARTICIPAN                                       | NTS                  |                 |                                          |                                              | (%)                 |
|----------|--------------------------------------------------------------|----------------------|-----------------|------------------------------------------|----------------------------------------------|---------------------|
|          | _                                                            | Registered U         | nverified A     | nonymous                                 | Pride Recognition in Our City                | 155 (45.5%)         |
| INFORMED | Contributed on Forums                                        | 0                    | 0               | 0                                        |                                              |                     |
|          | Participated in Surveys                                      | 10                   | 0               | 145                                      |                                              |                     |
|          | Contributed to Newsfeeds                                     | 0                    | 0               | 0                                        |                                              |                     |
|          | Participated in Quick Polls                                  | 0                    | 0               | 0                                        |                                              |                     |
|          | Posted on Guestbooks                                         | 0                    | 0               | 0                                        |                                              |                     |
|          | Contributed to Stories                                       | 0                    | 0               | 0                                        |                                              |                     |
| AWARE    | Asked Questions                                              | 0                    | 0               | 0                                        |                                              |                     |
|          | Placed Pins on Places                                        | 0                    | 0               | 0                                        |                                              |                     |
|          | Contributed to Ideas * A single engaged                      | 0<br>participant can | 0<br>perform mu | 0<br>Itiple actions                      | * Calculated as a percentage of total vi     | sits to the Project |
| ENGAGED  | 199 INFORMED PARTICIPA                                       | NTS                  |                 |                                          |                                              | (%)                 |
|          | _                                                            |                      |                 | Participants                             | Pride Recognition in Our City                | 199 (58.4%)         |
|          | Viewed a video                                               |                      |                 | 0                                        |                                              |                     |
| INFORMED | Viewed a photo                                               |                      |                 | 0                                        |                                              |                     |
|          | Downloaded a document                                        |                      |                 | 0                                        |                                              |                     |
|          | Visited the Key Dates page                                   |                      |                 | 1                                        |                                              |                     |
|          | Visited an FAQ list Page                                     |                      |                 | 0                                        |                                              |                     |
|          | Visited Instagram Page                                       |                      |                 | 0                                        |                                              |                     |
| AWARE    | Visited Multiple Project Pages                               |                      |                 | 45                                       |                                              |                     |
|          | Contributed to a tool (engaged)                              |                      |                 | 155                                      |                                              |                     |
|          | * A single informed participant can perform multiple actions |                      |                 | * Calculated as a percentage of total vi | sits to the Project                          |                     |
| ENGAGED  | <b>341</b> AWARE PARTICIPANTS                                | 3                    |                 |                                          |                                              |                     |
|          |                                                              |                      |                 | Participants                             | Pride Recognition in Our City                | 341                 |
|          | Visited at least one Page                                    |                      |                 | 341                                      |                                              |                     |
| INFORMED |                                                              |                      |                 |                                          |                                              |                     |
|          |                                                              |                      |                 |                                          |                                              |                     |
|          |                                                              |                      |                 |                                          |                                              |                     |
|          |                                                              |                      |                 |                                          |                                              |                     |
|          |                                                              |                      |                 |                                          |                                              |                     |
| AWARE    |                                                              |                      |                 |                                          |                                              |                     |
|          |                                                              |                      |                 |                                          |                                              |                     |
|          | * Aware user could have also pe                              | rformed an Info      | rmed or Eng     | gaged Action                             | * Total list of unique visitors to the proje | ect                 |
|          |                                                              |                      |                 |                                          |                                              |                     |