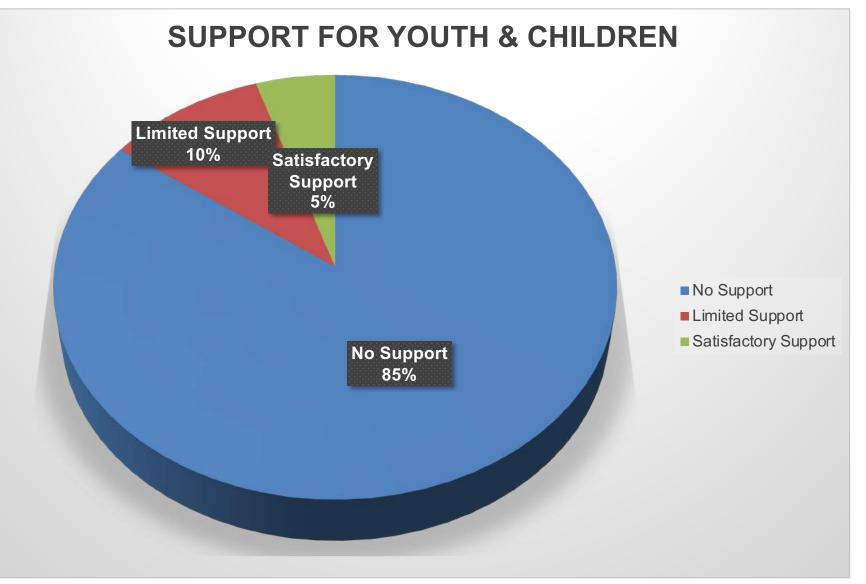

## **TOP AREAS OF NEED**

- Food Insecurity & Household Essentials
- Computers, Technological, Accessories & Internet
- Access to Information from Government & Authorities
- Activities & Support for Youth & Children