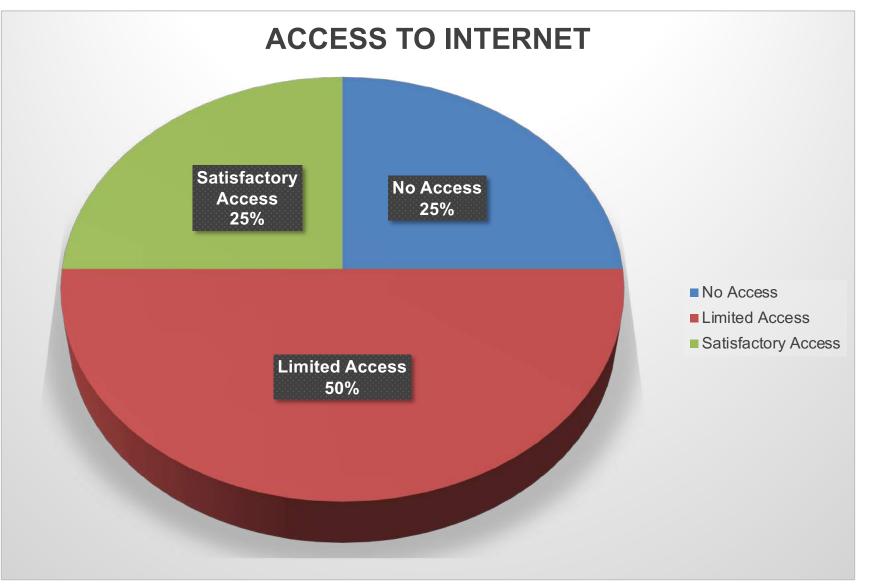

## **TOP AREAS OF NEED**

- Food Insecurity & Household Essentials
- Computers, Technological, Accessories & Internet
- Access to Information from Government & Authorities
- Activities & Support for Youth & Children