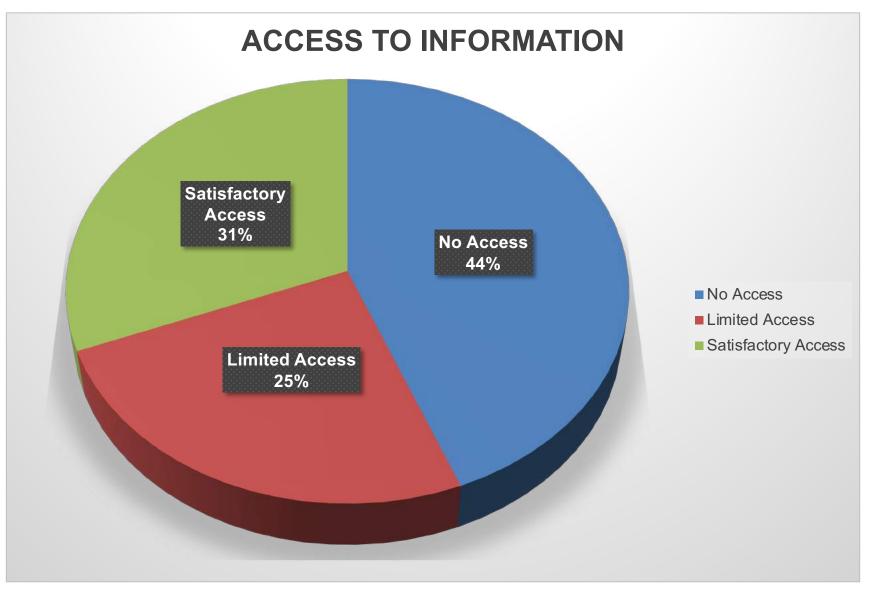

## **TOP AREAS OF NEED**

- Food Insecurity & Household Essentials
- Computers, Technological, Accessories & Internet
- Access to Information from Government & Authorities
- Activities & Support for Youth & Children