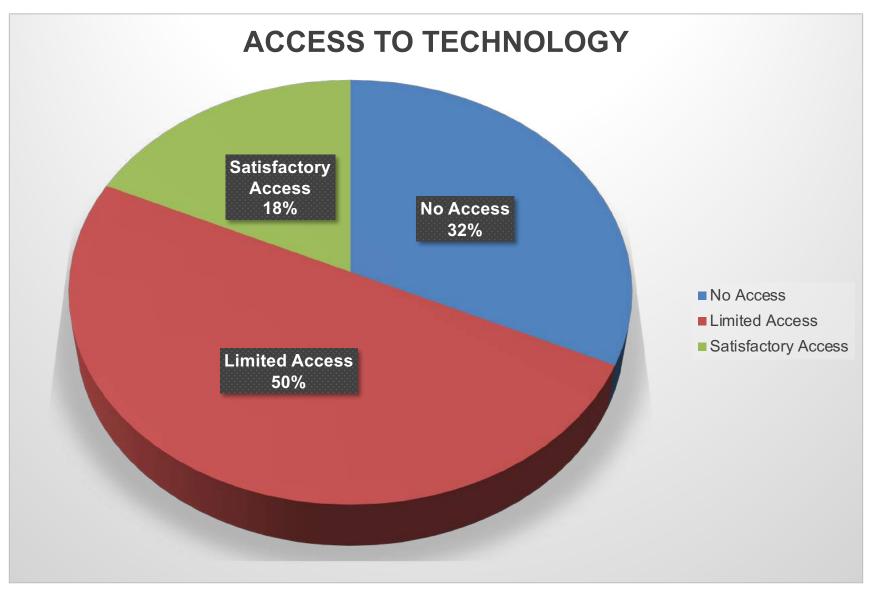

## **TOP AREAS OF NEED**

- Food Insecurity & Household Essentials
- Computers, Technological, Accessories & Internet
- Access to Information from Government & Authorities
- Activities & Support for Youth & Children