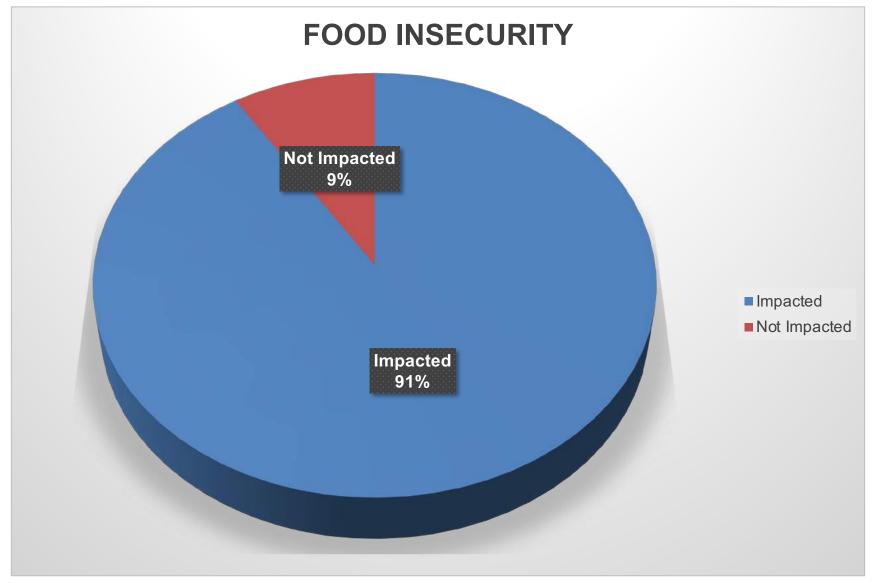

## **TOP AREAS OF NEED**

- Food Insecurity & Household Essentials
- Computers, Technological, Accessories & Internet
- Access to Information from Government & Authorities
- Activities & Support for Youth & Children