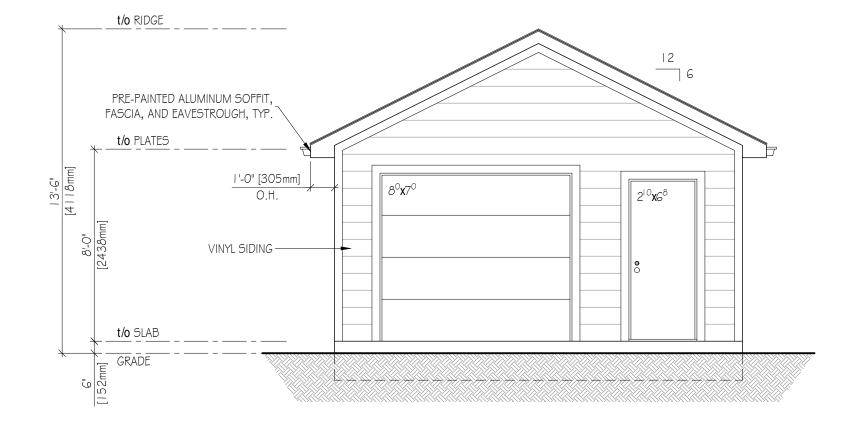

| APPLICATION NO. | :    | AN/A-21:176                                                                                                                        |
|-----------------|------|------------------------------------------------------------------------------------------------------------------------------------|
| APPLICANTS:     |      | Agent Graham Day<br>Owners A. & S. Hall                                                                                            |
| SUBJECT PROPER  | RTY: | Municipal address 189 Fiddlers Green Rd., Ancaster                                                                                 |
| ZONING BY-LAW:  |      | Zoning By-law 87-57, as Amended 18-105                                                                                             |
| ZONING:         |      | "ER" (Existing Residential) district                                                                                               |
| PROPOSAL:       |      | rmit the construction of a new single family dwelling and a one<br>orey accessory building in the rear yard, notwithstanding that; |

1. An accessory building shall be permitted to be located in the required minimum northerly interior side yard, instead of the requirement that an accessory building shall not be located in any required minimum side yard.

2. An accessory building, in excess of 12 square metres ground floor area, shall be permitted to be located in the required minimum rear yard, and 1.52 metres from the rear lot line, instead of the requirement that an accessory building, in excess of 12 square metres ground floor area, shall not be located in any required minimum rear yard, and shall not be less than 7.5 metres from the rear lot line.

3. An eave or gutter for an accessory building shall be permitted to extend 0.94 metres into the required minimum northerly interior side yard, and 25.36 metres into the required minimum rear yard, instead of the requirement that in no case shall any eave or gutter for an accessory building extend more than 0.3 metres into a required minimum setback area.