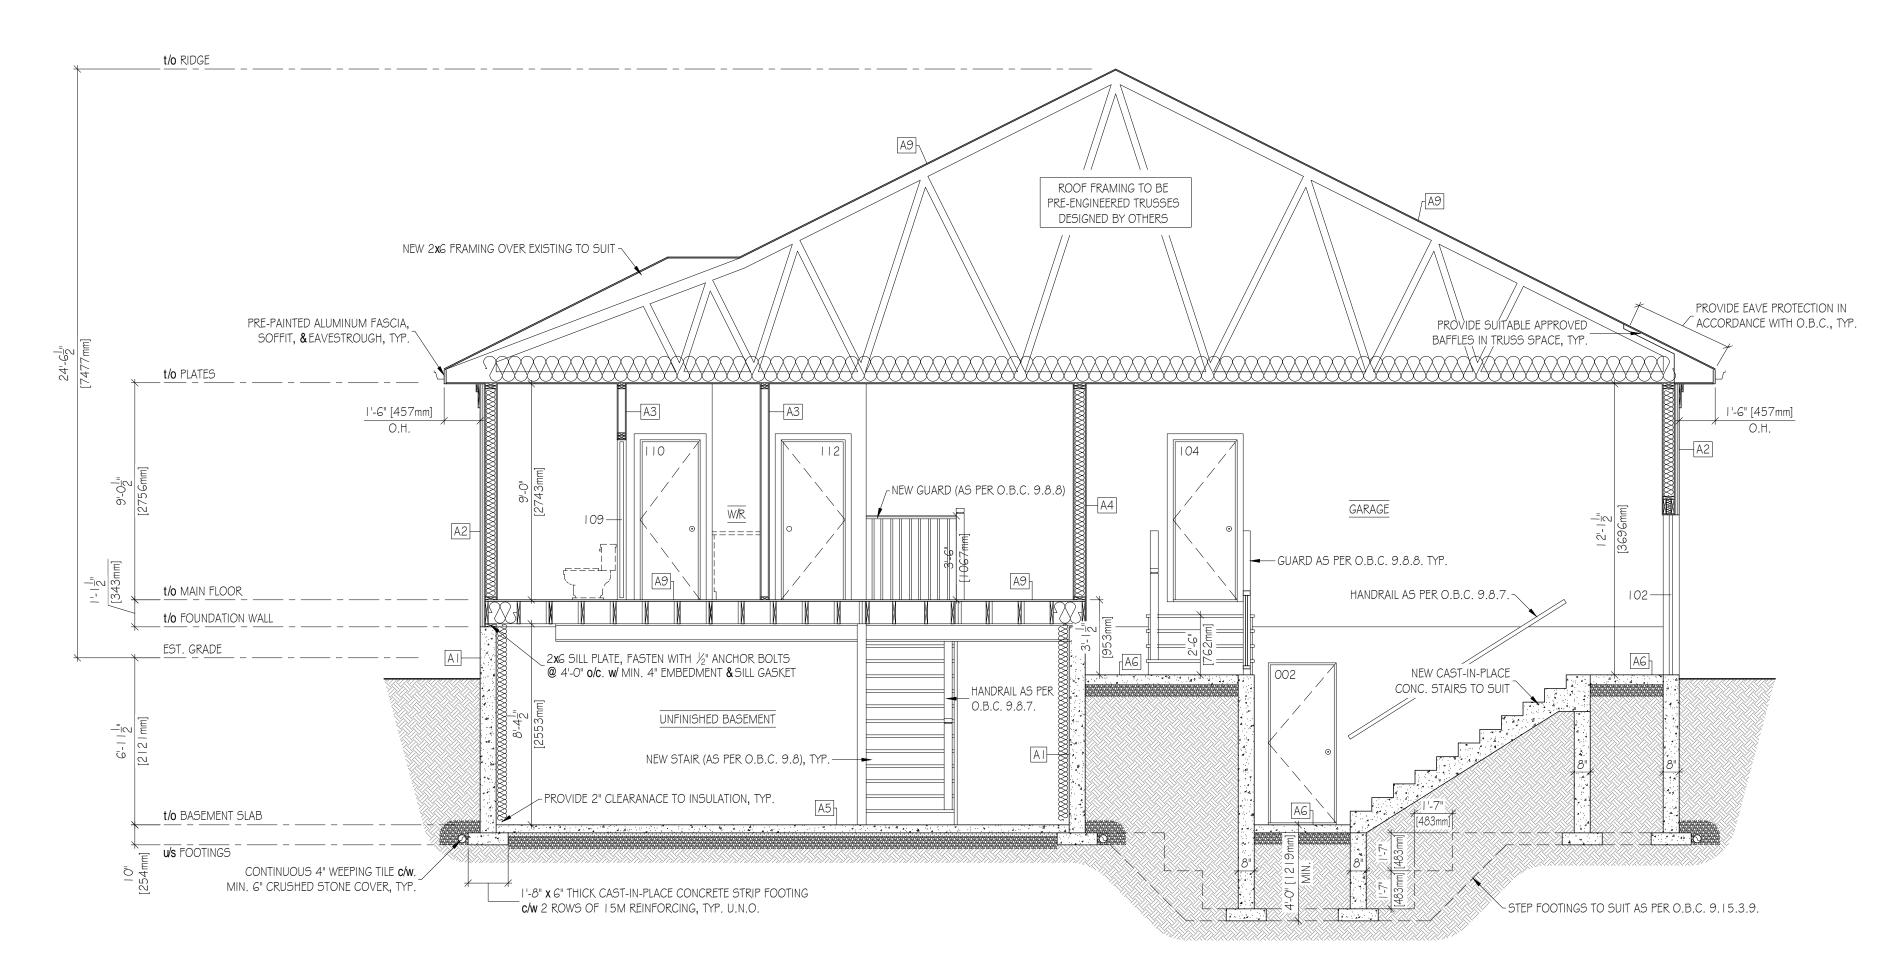

1. An accessory building shall be permitted to be located in the required minimum northerly interior side yard, instead of the requirement that an accessory building shall not be located in any required minimum side yard.

2. An accessory building, in excess of 12 square metres ground floor area, shall be permitted to be located in the required minimum rear yard, and 1.52 metres from the rear lot line, instead of the requirement that an accessory building, in excess of 12 square metres ground floor area, shall not be located in any required minimum rear yard, and shall not be less than 7.5 metres from the rear lot line.

3. An eave or gutter for an accessory building shall be permitted to extend 0.94 metres into the required minimum northerly interior side yard, and 25.36 metres into the required minimum rear yard, instead of the requirement that in no case shall any eave or gutter for an accessory building extend more than 0.3 metres into a required minimum setback area.

#### NOTE:

1. The proposed development is subject to the issuance of a building permit in the normal manner. Be advised that Ontario Building Code regulations may require specific setbacks and construction types.