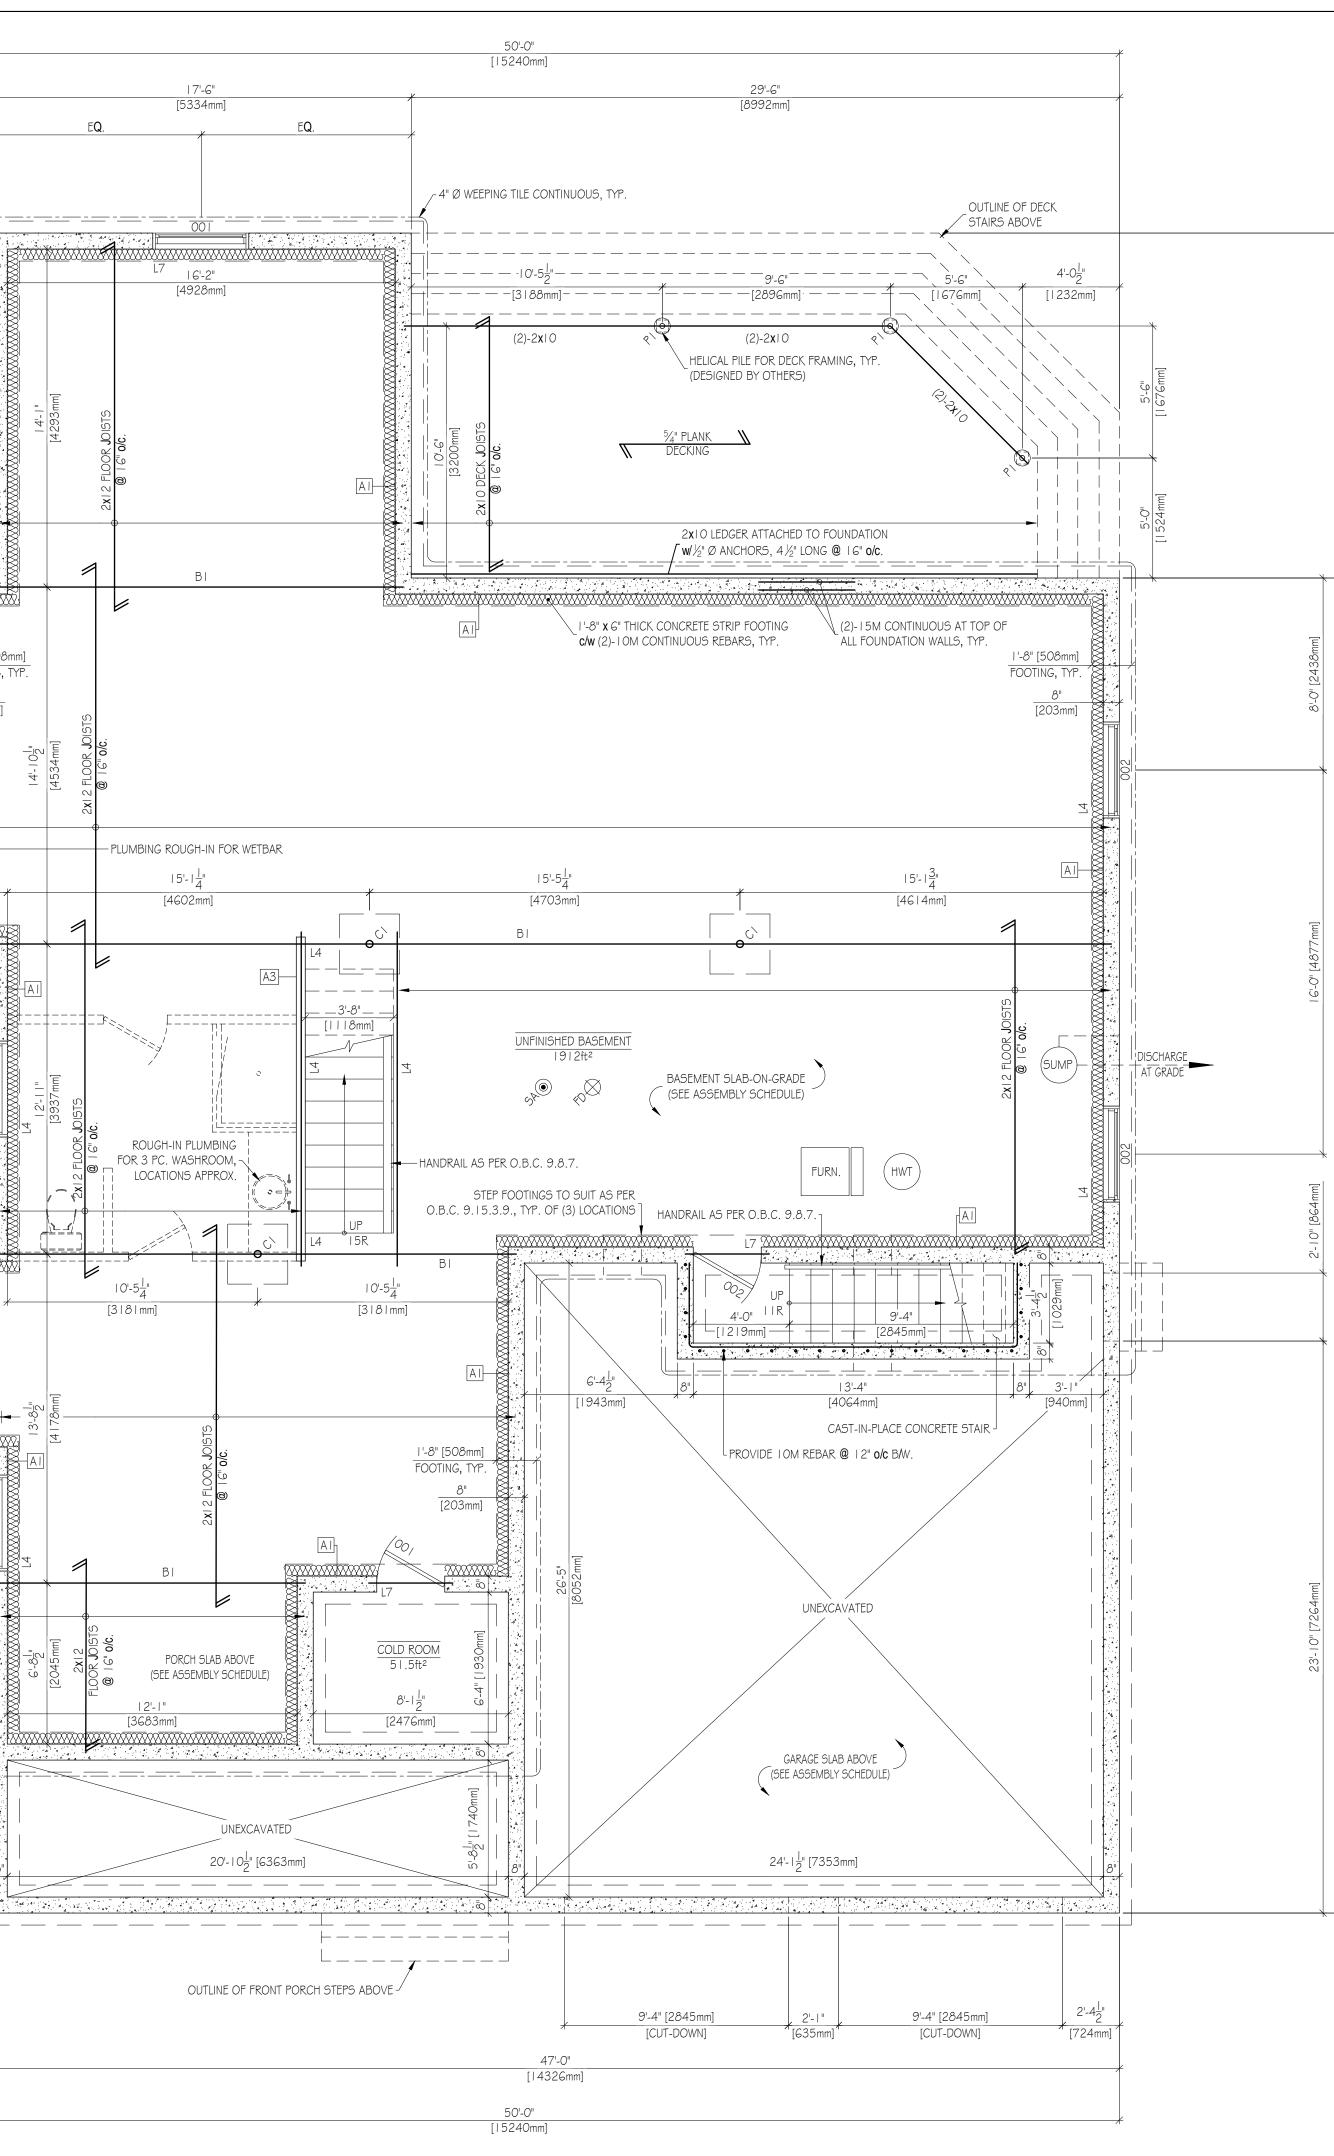

| DRAWING SCALED FOR 24"x36" (ARCH D)                                                                                                                                                                                                                                                                                                                                                                                                                                                                                                                                                                                                                                                                                                                                                                                                                                                                                                                                                                                                                                                                                                                                                                                                                                                                                                                                                                                                                                                                                                                                                                                                                                                                                                                                                                                                                                                                                                                                                                                                                                                             |                                |                                                                                                                                                                                                                                                                                                                                                                                                                                                                                                                                                                                                                                                                                                                                                                                                       |
|-------------------------------------------------------------------------------------------------------------------------------------------------------------------------------------------------------------------------------------------------------------------------------------------------------------------------------------------------------------------------------------------------------------------------------------------------------------------------------------------------------------------------------------------------------------------------------------------------------------------------------------------------------------------------------------------------------------------------------------------------------------------------------------------------------------------------------------------------------------------------------------------------------------------------------------------------------------------------------------------------------------------------------------------------------------------------------------------------------------------------------------------------------------------------------------------------------------------------------------------------------------------------------------------------------------------------------------------------------------------------------------------------------------------------------------------------------------------------------------------------------------------------------------------------------------------------------------------------------------------------------------------------------------------------------------------------------------------------------------------------------------------------------------------------------------------------------------------------------------------------------------------------------------------------------------------------------------------------------------------------------------------------------------------------------------------------------------------------|--------------------------------|-------------------------------------------------------------------------------------------------------------------------------------------------------------------------------------------------------------------------------------------------------------------------------------------------------------------------------------------------------------------------------------------------------------------------------------------------------------------------------------------------------------------------------------------------------------------------------------------------------------------------------------------------------------------------------------------------------------------------------------------------------------------------------------------------------|
| AI       FOUNDATION WALL         Gmil. POLY VAPOUR BARRIER         MIN. R20 CONTINUOUS BATT INSULATION         8" CAST-IN-PLACE CONCRETE FOUNDATION WALLS         APPROVED DAMPPROOFING & DRAINAGE LAYER                                                                                                                                                                                                                                                                                                                                                                                                                                                                                                                                                                                                                                                                                                                                                                                                                                                                                                                                                                                                                                                                                                                                                                                                                                                                                                                                                                                                                                                                                                                                                                                                                                                                                                                                                                                                                                                                                        |                                | 3'-0"<br>[9   4mm]<br>EQ.                                                                                                                                                                                                                                                                                                                                                                                                                                                                                                                                                                                                                                                                                                                                                                             |
| A2 EXTERIOR SIDING WALL<br>SIDING<br>BUILDING PAPER<br>I" (R-5 XPS ci.) [LAP & TAPE ALL SEAMS]                                                                                                                                                                                                                                                                                                                                                                                                                                                                                                                                                                                                                                                                                                                                                                                                                                                                                                                                                                                                                                                                                                                                                                                                                                                                                                                                                                                                                                                                                                                                                                                                                                                                                                                                                                                                                                                                                                                                                                                                  |                                |                                                                                                                                                                                                                                                                                                                                                                                                                                                                                                                                                                                                                                                                                                                                                                                                       |
| ½" PLYWOOD SHEATHING         2x6 WOOD STUDS @ I G" o/c.         c/w R22 BATT INSULATION         Gmil. POLY VAPOUR BARRIER         ½" GYPSUM BOARD                                                                                                                                                                                                                                                                                                                                                                                                                                                                                                                                                                                                                                                                                                                                                                                                                                                                                                                                                                                                                                                                                                                                                                                                                                                                                                                                                                                                                                                                                                                                                                                                                                                                                                                                                                                                                                                                                                                                               |                                |                                                                                                                                                                                                                                                                                                                                                                                                                                                                                                                                                                                                                                                                                                                                                                                                       |
| A3       INTERIOR PARTITION WALL         2x4 WOOD STUDS @ I 6" o/c. (U.N.O.)         ½" GYPSUM BOARD B/S         A4         GARAGE PARTITION WALL                                                                                                                                                                                                                                                                                                                                                                                                                                                                                                                                                                                                                                                                                                                                                                                                                                                                                                                                                                                                                                                                                                                                                                                                                                                                                                                                                                                                                                                                                                                                                                                                                                                                                                                                                                                                                                                                                                                                               | Ē                              |                                                                                                                                                                                                                                                                                                                                                                                                                                                                                                                                                                                                                                                                                                                                                                                                       |
| Image: | 4'-4 <mark> </mark> " [4382mm] | 2x12 FLOOR JOISTS                                                                                                                                                                                                                                                                                                                                                                                                                                                                                                                                                                                                                                                                                                                                                                                     |
| A5 BASEMENT SLAB<br>MIN. 4" CONCRETE SLAB-ON-GRADE [25MP <b>a</b> ]<br>2" (R-I O XPS)<br>6" COARSE CLEAR STONE FILL 'A'                                                                                                                                                                                                                                                                                                                                                                                                                                                                                                                                                                                                                                                                                                                                                                                                                                                                                                                                                                                                                                                                                                                                                                                                                                                                                                                                                                                                                                                                                                                                                                                                                                                                                                                                                                                                                                                                                                                                                                         |                                | 2XI 2 FLO                                                                                                                                                                                                                                                                                                                                                                                                                                                                                                                                                                                                                                                                                                                                                                                             |
| AG       GARAGE SLAB         MIN. 5" CONCRETE SLAB-ON-GRADE [25MPa]         c/w. 6 x 6, 6/6 WWM         6" COARSE CLEAR STONE FILL 'A'                                                                                                                                                                                                                                                                                                                                                                                                                                                                                                                                                                                                                                                                                                                                                                                                                                                                                                                                                                                                                                                                                                                                                                                                                                                                                                                                                                                                                                                                                                                                                                                                                                                                                                                                                                                                                                                                                                                                                          |                                |                                                                                                                                                                                                                                                                                                                                                                                                                                                                                                                                                                                                                                                                                                                                                                                                       |
| A7 PORCH SLAB<br>MIN. 5" CONCRETE SLAB-ON-GRADE [25MP <b>a</b> ]<br><b>c/w</b> I OM REBARS <b>@</b> 8" <b>o/c e/w</b><br>24" <b>x</b> 24" BENT I OM DOWELS <b>@</b> 24" <b>o/c @</b> PERIMETER<br>PROVIDE MINIMUM 3" EDGE BEARING FOR SLAB<br>6" COARSE CLEAR STONE FILL 'A' [WHERE UNEXCAVATED]                                                                                                                                                                                                                                                                                                                                                                                                                                                                                                                                                                                                                                                                                                                                                                                                                                                                                                                                                                                                                                                                                                                                                                                                                                                                                                                                                                                                                                                                                                                                                                                                                                                                                                                                                                                                |                                | I'-8" [508mm]<br>FOOTING, TYP.<br>8"<br>[203mm]                                                                                                                                                                                                                                                                                                                                                                                                                                                                                                                                                                                                                                                                                                                                                       |
| AB FLOOR ASSEMBLY<br><sup>3</sup> / <sub>4</sub> " PLYWOOD SHEATHING<br>JOISTS AS NOTED ON PLANS<br>c/w X-BRIDGING @ 1/3 POINTS                                                                                                                                                                                                                                                                                                                                                                                                                                                                                                                                                                                                                                                                                                                                                                                                                                                                                                                                                                                                                                                                                                                                                                                                                                                                                                                                                                                                                                                                                                                                                                                                                                                                                                                                                                                                                                                                                                                                                                 | 5'-7 <mark>1</mark> " [4762mm] | []]     []]       []]     []]       []]     []]       []]     []]       []]     []]       []]     []]       []]     []]       []]     []]       []]     []]       []]     []]       []]     []]       []]     []]       []]     []]       []]     []]       []]     []]       []]     []]       []]     []]       []]     []]       []]     []]       []]     []]       []]     []]       []]     []]       []]     []]       []]     []]       []]     []]       []]     []]       []]     []]       []]     []]       []]     []]       []]     []]       []]     []]       []]     []]       []]     []]       []]     []]       []]     []]       []]     []]       []]     []]       []]     []]       []]     []]       []]     []]       []]     []]       []]     []]                         |
| A9 ROOF ASSEMBLY<br>ASPHALT SHINGLES<br>UNDERLAYMENT (ICE & WATER SHIELD)<br>½" PLYWOOD SHEATHING<br>PRE-ENGINEERED TRUSSES BY OTHERS<br>MIN. RGO BLOWN-IN INSULATION<br>Gmil. POLY VAPOUR BARRIER                                                                                                                                                                                                                                                                                                                                                                                                                                                                                                                                                                                                                                                                                                                                                                                                                                                                                                                                                                                                                                                                                                                                                                                                                                                                                                                                                                                                                                                                                                                                                                                                                                                                                                                                                                                                                                                                                              |                                | I'-8" [508mm]         FOOTING, TYP.         8"         [203mm]         [203mm]         [203mm]         [203mm]         [1-8" [508 mm]         [203mm]         [203mm] |
| /2" GYPSUM BOARD       AIO       PORCH & DECK ROOF ASSEMBLY       ASPHALT SHINGLES       UNDERLAYMENT (ICE & WATER SHIELD)                                                                                                                                                                                                                                                                                                                                                                                                                                                                                                                                                                                                                                                                                                                                                                                                                                                                                                                                                                                                                                                                                                                                                                                                                                                                                                                                                                                                                                                                                                                                                                                                                                                                                                                                                                                                                                                                                                                                                                      |                                |                                                                                                                                                                                                                                                                                                                                                                                                                                                                                                                                                                                                                                                                                                                                                                                                       |
| 1-3/4" PLYWOOD SHEATHING<br>PRE-ENGINEERED TRUSSES BY OTHERS                                                                                                                                                                                                                                                                                                                                                                                                                                                                                                                                                                                                                                                                                                                                                                                                                                                                                                                                                                                                                                                                                                                                                                                                                                                                                                                                                                                                                                                                                                                                                                                                                                                                                                                                                                                                                                                                                                                                                                                                                                    | [2 336mm]<br>[54mm]            | g                                                                                                                                                                                                                                                                                                                                                                                                                                                                                                                                                                                                                                                                                                                                                                                                     |
|                                                                                                                                                                                                                                                                                                                                                                                                                                                                                                                                                                                                                                                                                                                                                                                                                                                                                                                                                                                                                                                                                                                                                                                                                                                                                                                                                                                                                                                                                                                                                                                                                                                                                                                                                                                                                                                                                                                                                                                                                                                                                                 | 70'-0" [21336                  | 001                                                                                                                                                                                                                                                                                                                                                                                                                                                                                                                                                                                                                                                                                                                                                                                                   |