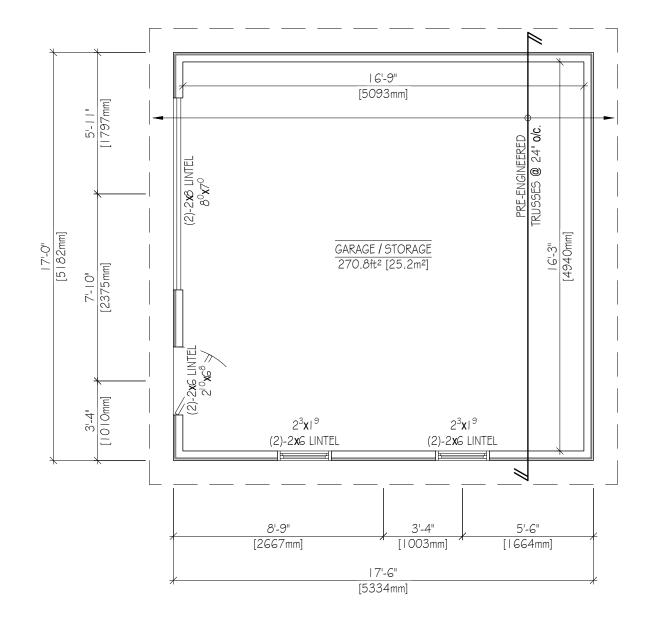

1. An accessory building shall be permitted to be located in the required minimum northerly interior side yard, instead of the requirement that an accessory building shall not be located in any required minimum side yard.

2. An accessory building, in excess of 12 square metres ground floor area, shall be permitted to be located in the required minimum rear yard, and 1.52 metres from the rear lot line, instead of the requirement that an accessory building, in excess of 12 square metres ground floor area, shall not be located in any required minimum rear yard, and shall not be less than 7.5 metres from the rear lot line.

3. An eave or gutter for an accessory building shall be permitted to extend 0.94 metres into the required minimum northerly interior side yard, and 25.36 metres into the required minimum rear yard, instead of the requirement that in no case shall any eave or gutter for an accessory building extend more than 0.3 metres into a required minimum setback area.