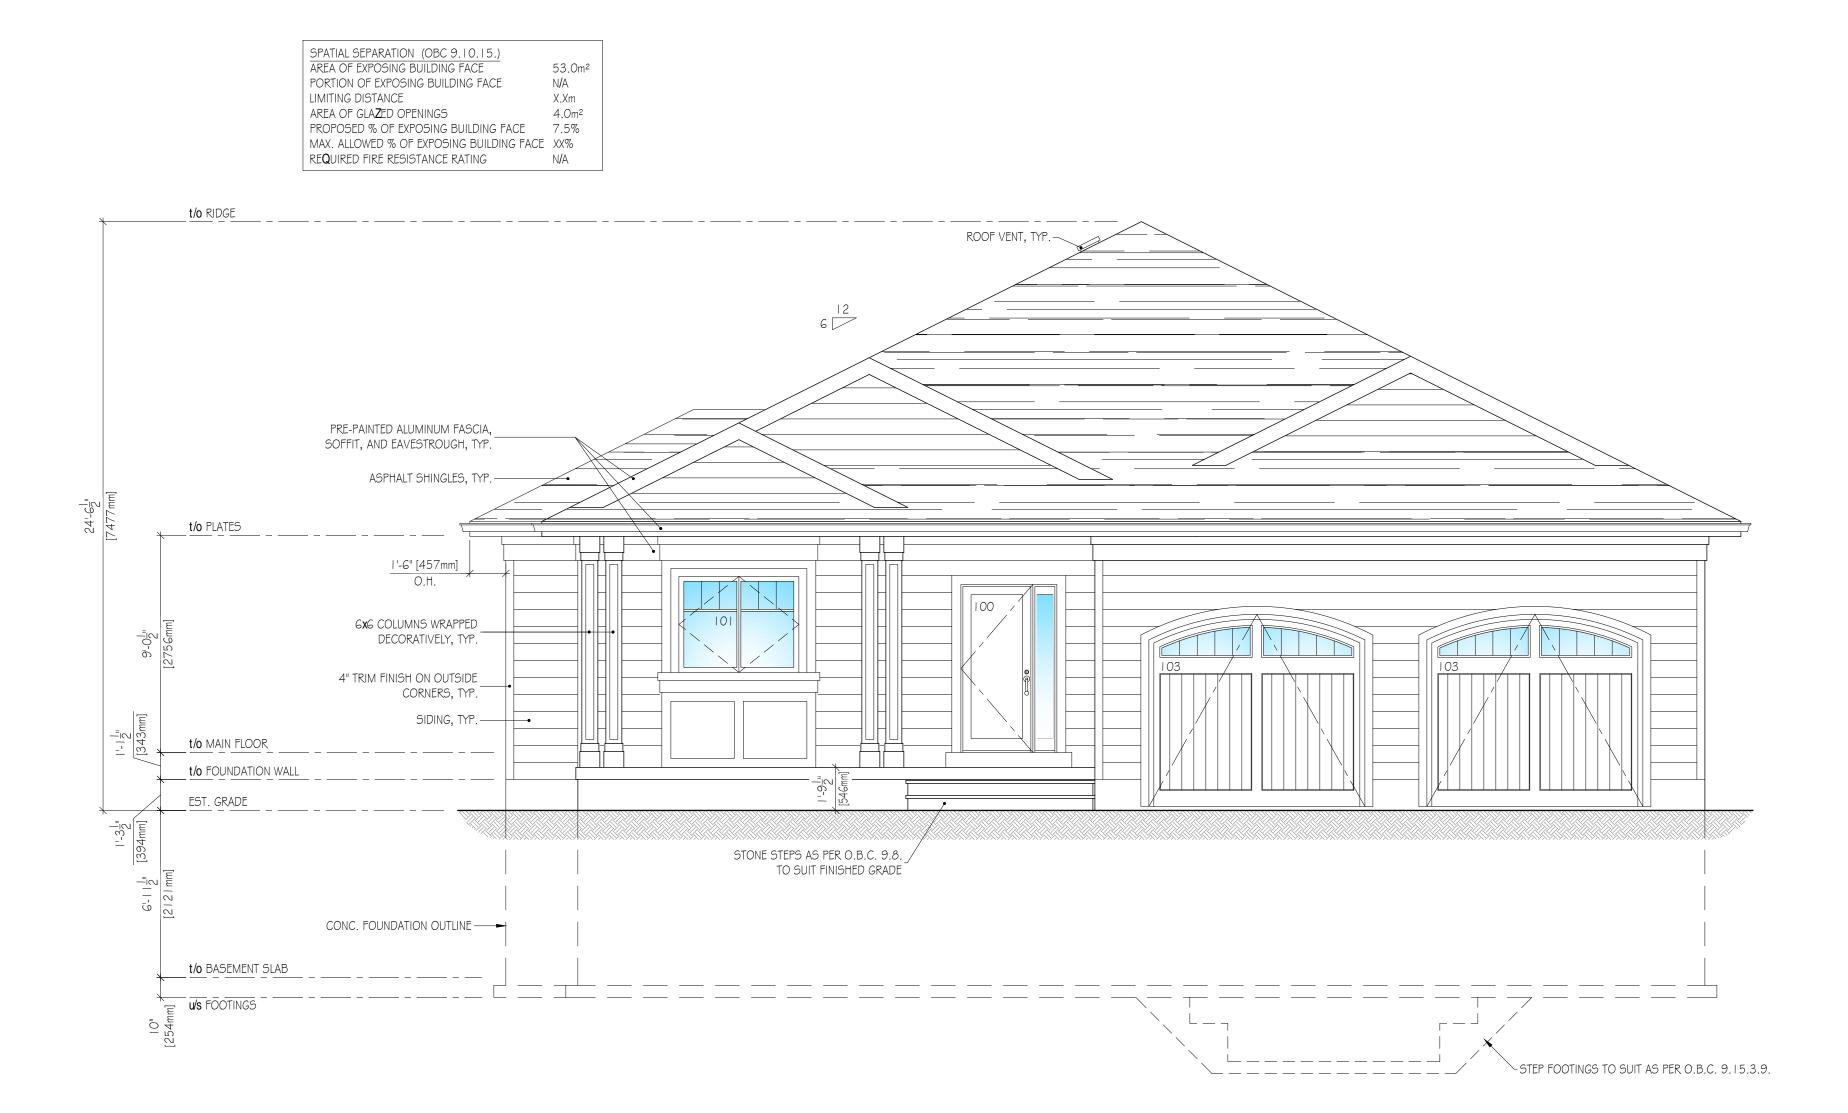

| APPLICATION NO. | :    | AN/A-21:176                                                                                                                        |
|-----------------|------|------------------------------------------------------------------------------------------------------------------------------------|
| APPLICANTS:     |      | Agent Graham Day<br>Owners A. & S. Hall                                                                                            |
| SUBJECT PROPER  | RTY: | Municipal address 189 Fiddlers Green Rd., Ancaster                                                                                 |
| ZONING BY-LAW:  |      | Zoning By-law 87-57, as Amended 18-105                                                                                             |
| ZONING:         |      | "ER" (Existing Residential) district                                                                                               |
| PROPOSAL:       |      | rmit the construction of a new single family dwelling and a one<br>orey accessory building in the rear yard, notwithstanding that; |

1. An accessory building shall be permitted to be located in the required minimum northerly interior side yard, instead of the requirement that an accessory building shall not be located in any required minimum side yard.

2. An accessory building, in excess of 12 square metres ground floor area, shall be permitted to be located in the required minimum rear yard, and 1.52 metres from the rear lot line, instead of the requirement that an accessory building, in excess of 12 square metres ground floor area, shall not be located in any required minimum rear yard, and shall not be less than 7.5 metres from the rear lot line.

3. An eave or gutter for an accessory building shall be permitted to extend 0.94 metres into the required minimum northerly interior side yard, and 25.36 metres into the required minimum rear yard, instead of the requirement that in no case shall any eave or gutter for an accessory building extend more than 0.3 metres into a required minimum setback area.