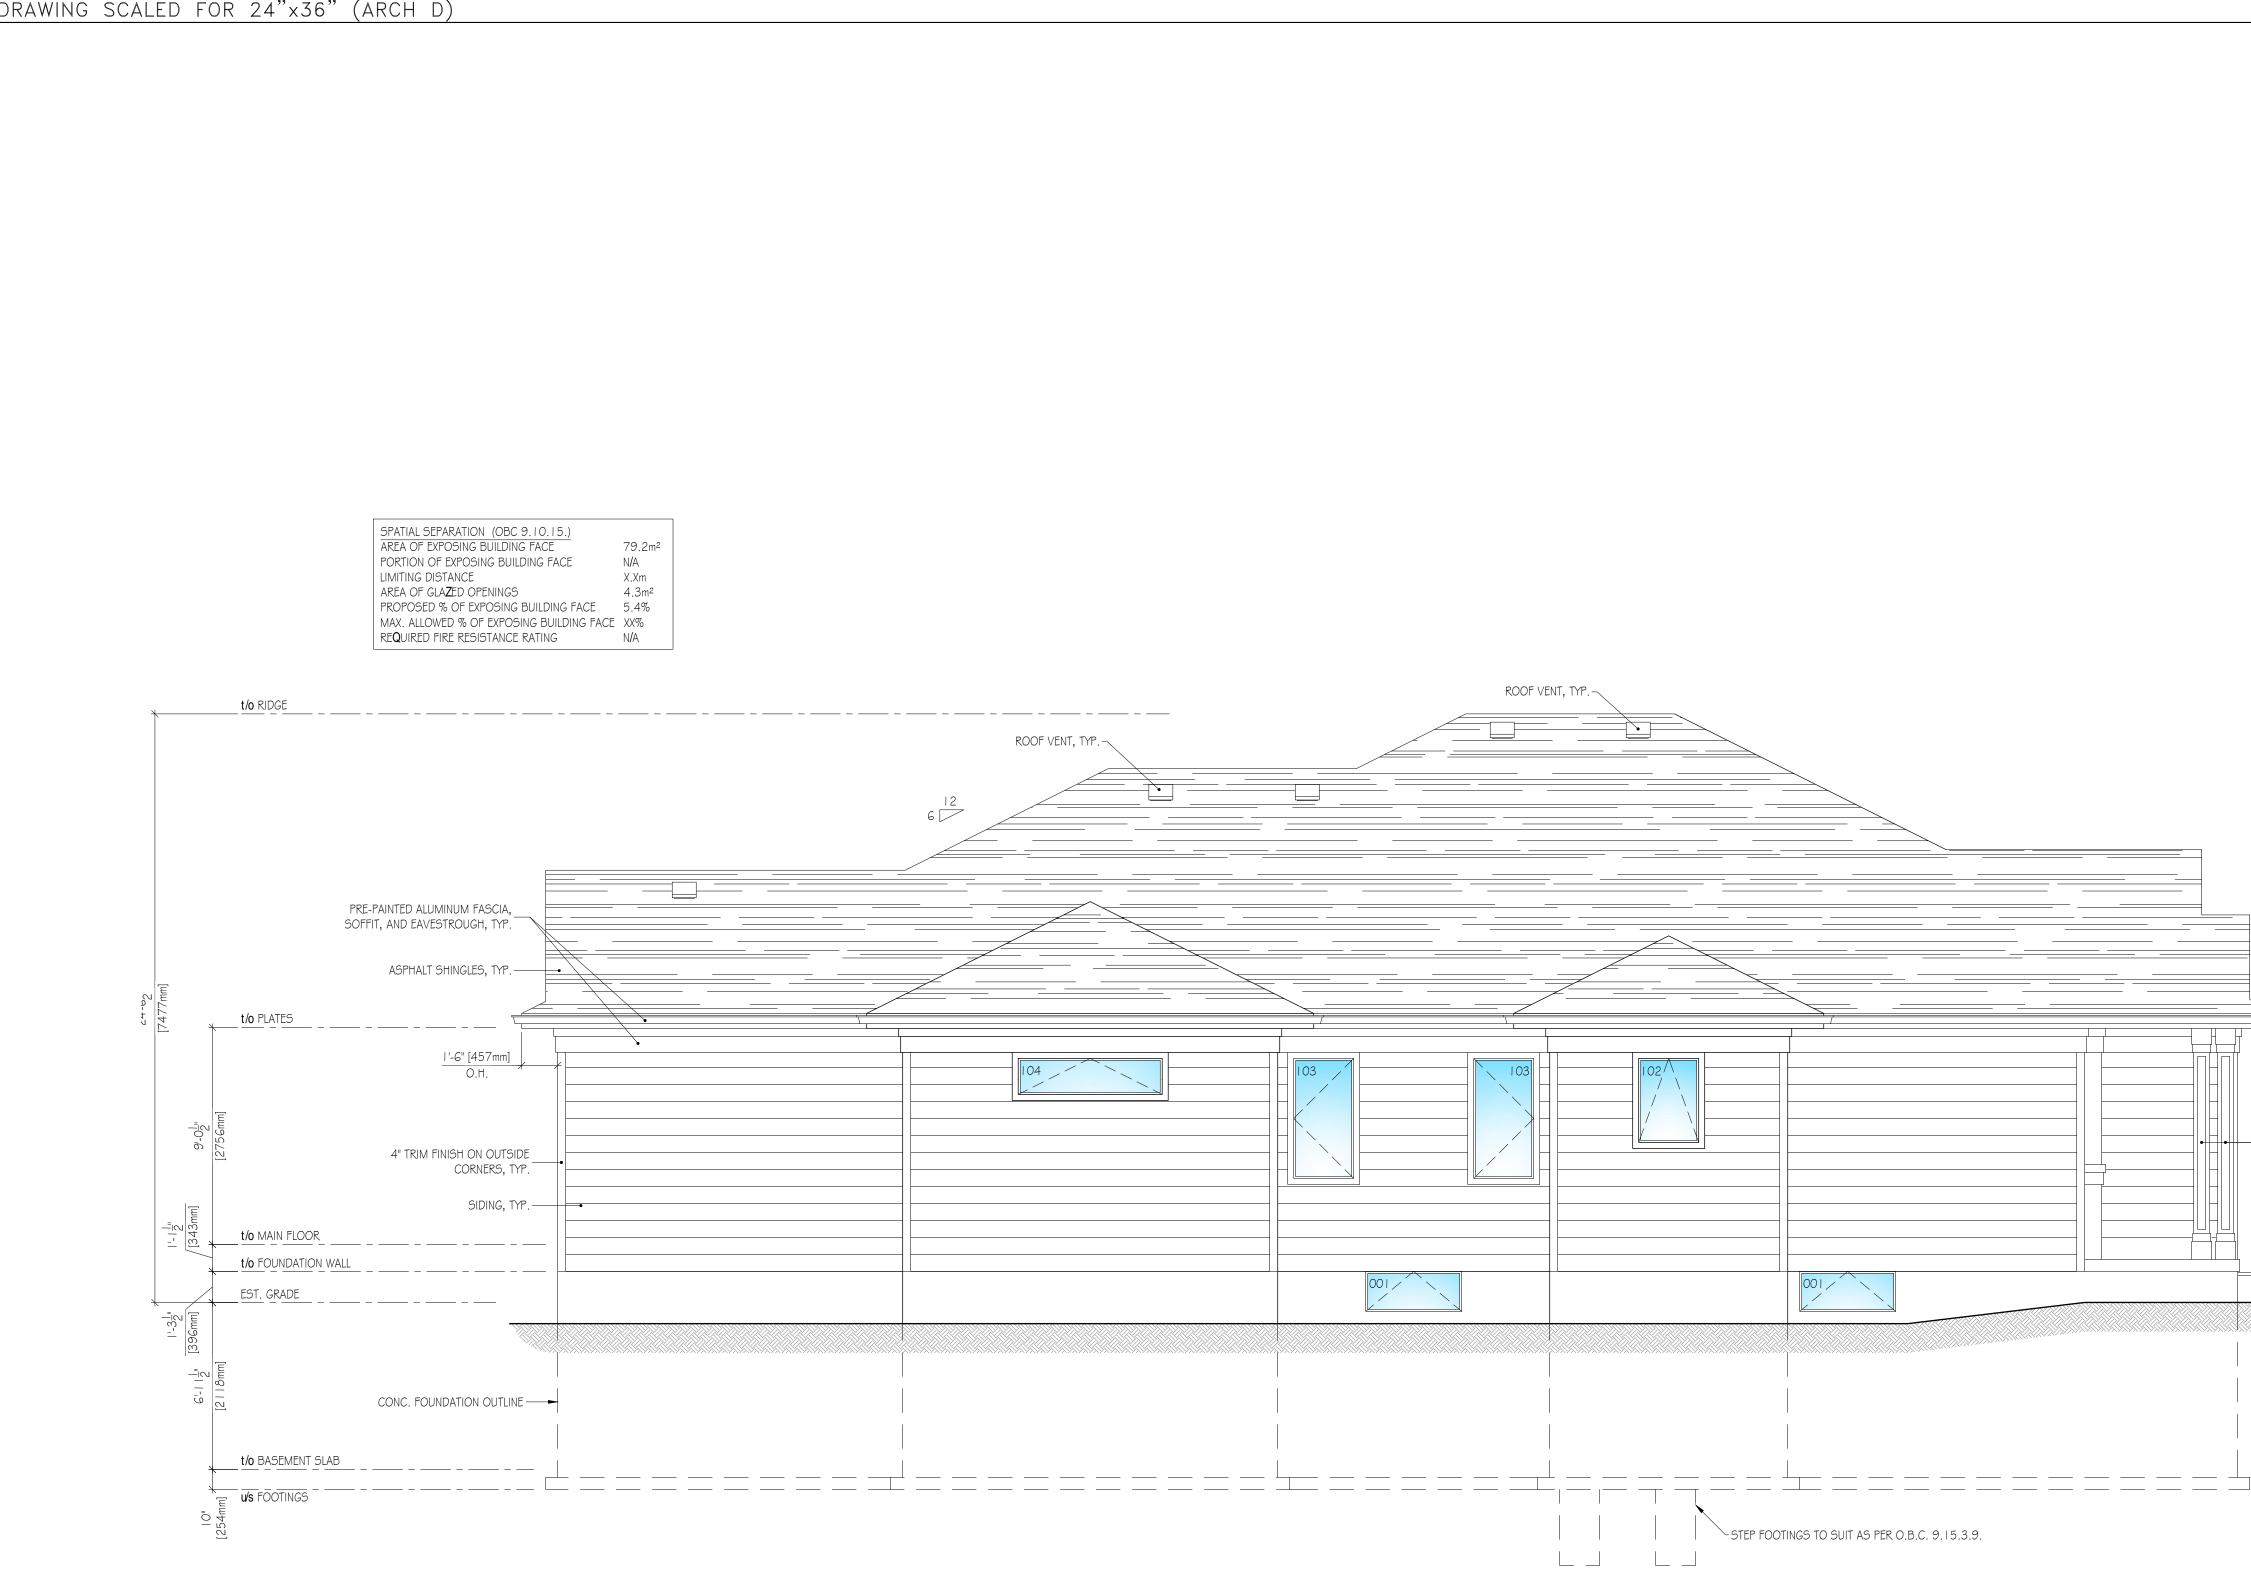

| APPLICATION NO. | :    | AN/A-21:176                                                                                                                        |
|-----------------|------|------------------------------------------------------------------------------------------------------------------------------------|
| APPLICANTS:     |      | Agent Graham Day<br>Owners A. & S. Hall                                                                                            |
| SUBJECT PROPER  | RTY: | Municipal address 189 Fiddlers Green Rd., Ancaster                                                                                 |
| ZONING BY-LAW:  |      | Zoning By-law 87-57, as Amended 18-105                                                                                             |
| ZONING:         |      | "ER" (Existing Residential) district                                                                                               |
| PROPOSAL:       |      | rmit the construction of a new single family dwelling and a one<br>orey accessory building in the rear yard, notwithstanding that; |

1. An accessory building shall be permitted to be located in the required minimum northerly interior side yard, instead of the requirement that an accessory building shall not be located in any required minimum side yard.

2. An accessory building, in excess of 12 square metres ground floor area, shall be permitted to be located in the required minimum rear yard, and 1.52 metres from the rear lot line, instead of the requirement that an accessory building, in excess of 12 square metres ground floor area, shall not be located in any required minimum rear yard, and shall not be less than 7.5 metres from the rear lot line.

3. An eave or gutter for an accessory building shall be permitted to extend 0.94 metres into the required minimum northerly interior side yard, and 25.36 metres into the required minimum rear yard, instead of the requirement that in no case shall any eave or gutter for an accessory building extend more than 0.3 metres into a required minimum setback area.