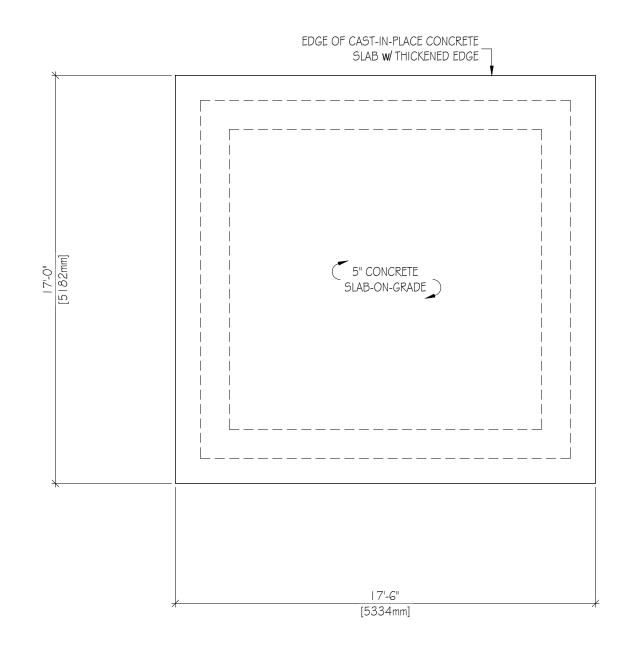

2. An accessory building, in excess of 12 square metres ground floor area, shall be permitted to be located in the required minimum rear yard, and 1.52 metres from the rear lot line, instead of the requirement that an accessory building, in excess of 12 square metres ground floor area, shall not be located in any required minimum rear yard, and shall not be less than 7.5 metres from the rear lot line.

3. An eave or gutter for an accessory building shall be permitted to extend 0.94 metres into the required minimum northerly interior side yard, and 25.36 metres into the required minimum rear yard, instead of the requirement that in no case shall any eave or gutter for an accessory building extend more than 0.3 metres into a required minimum setback area.