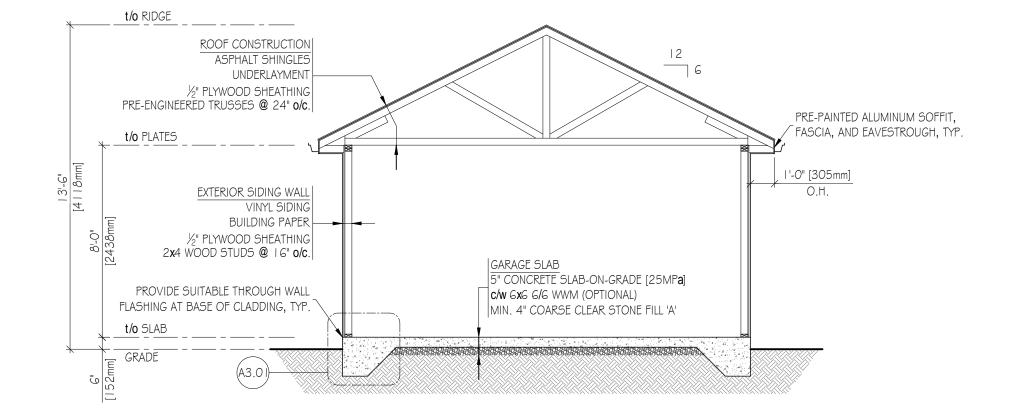

1. An accessory building shall be permitted to be located in the required minimum northerly interior side yard, instead of the requirement that an accessory building shall not be located in any required minimum side yard.

2. An accessory building, in excess of 12 square metres ground floor area, shall be permitted to be located in the required minimum rear yard, and 1.52 metres from the rear lot line, instead of the requirement that an accessory building, in excess of 12 square metres ground floor area, shall not be located in any required minimum rear yard, and shall not be less than 7.5 metres from the rear lot line.

3. An eave or gutter for an accessory building shall be permitted to extend 0.94 metres into the required minimum northerly interior side yard, and 25.36 metres into the required minimum rear yard, instead of the requirement that in no case shall any eave or gutter for an accessory building extend more than 0.3 metres into a required minimum setback area.

#### NOTE:

1. The proposed development is subject to the issuance of a building permit in the normal manner. Be advised that Ontario Building Code regulations may require specific setbacks and construction types.