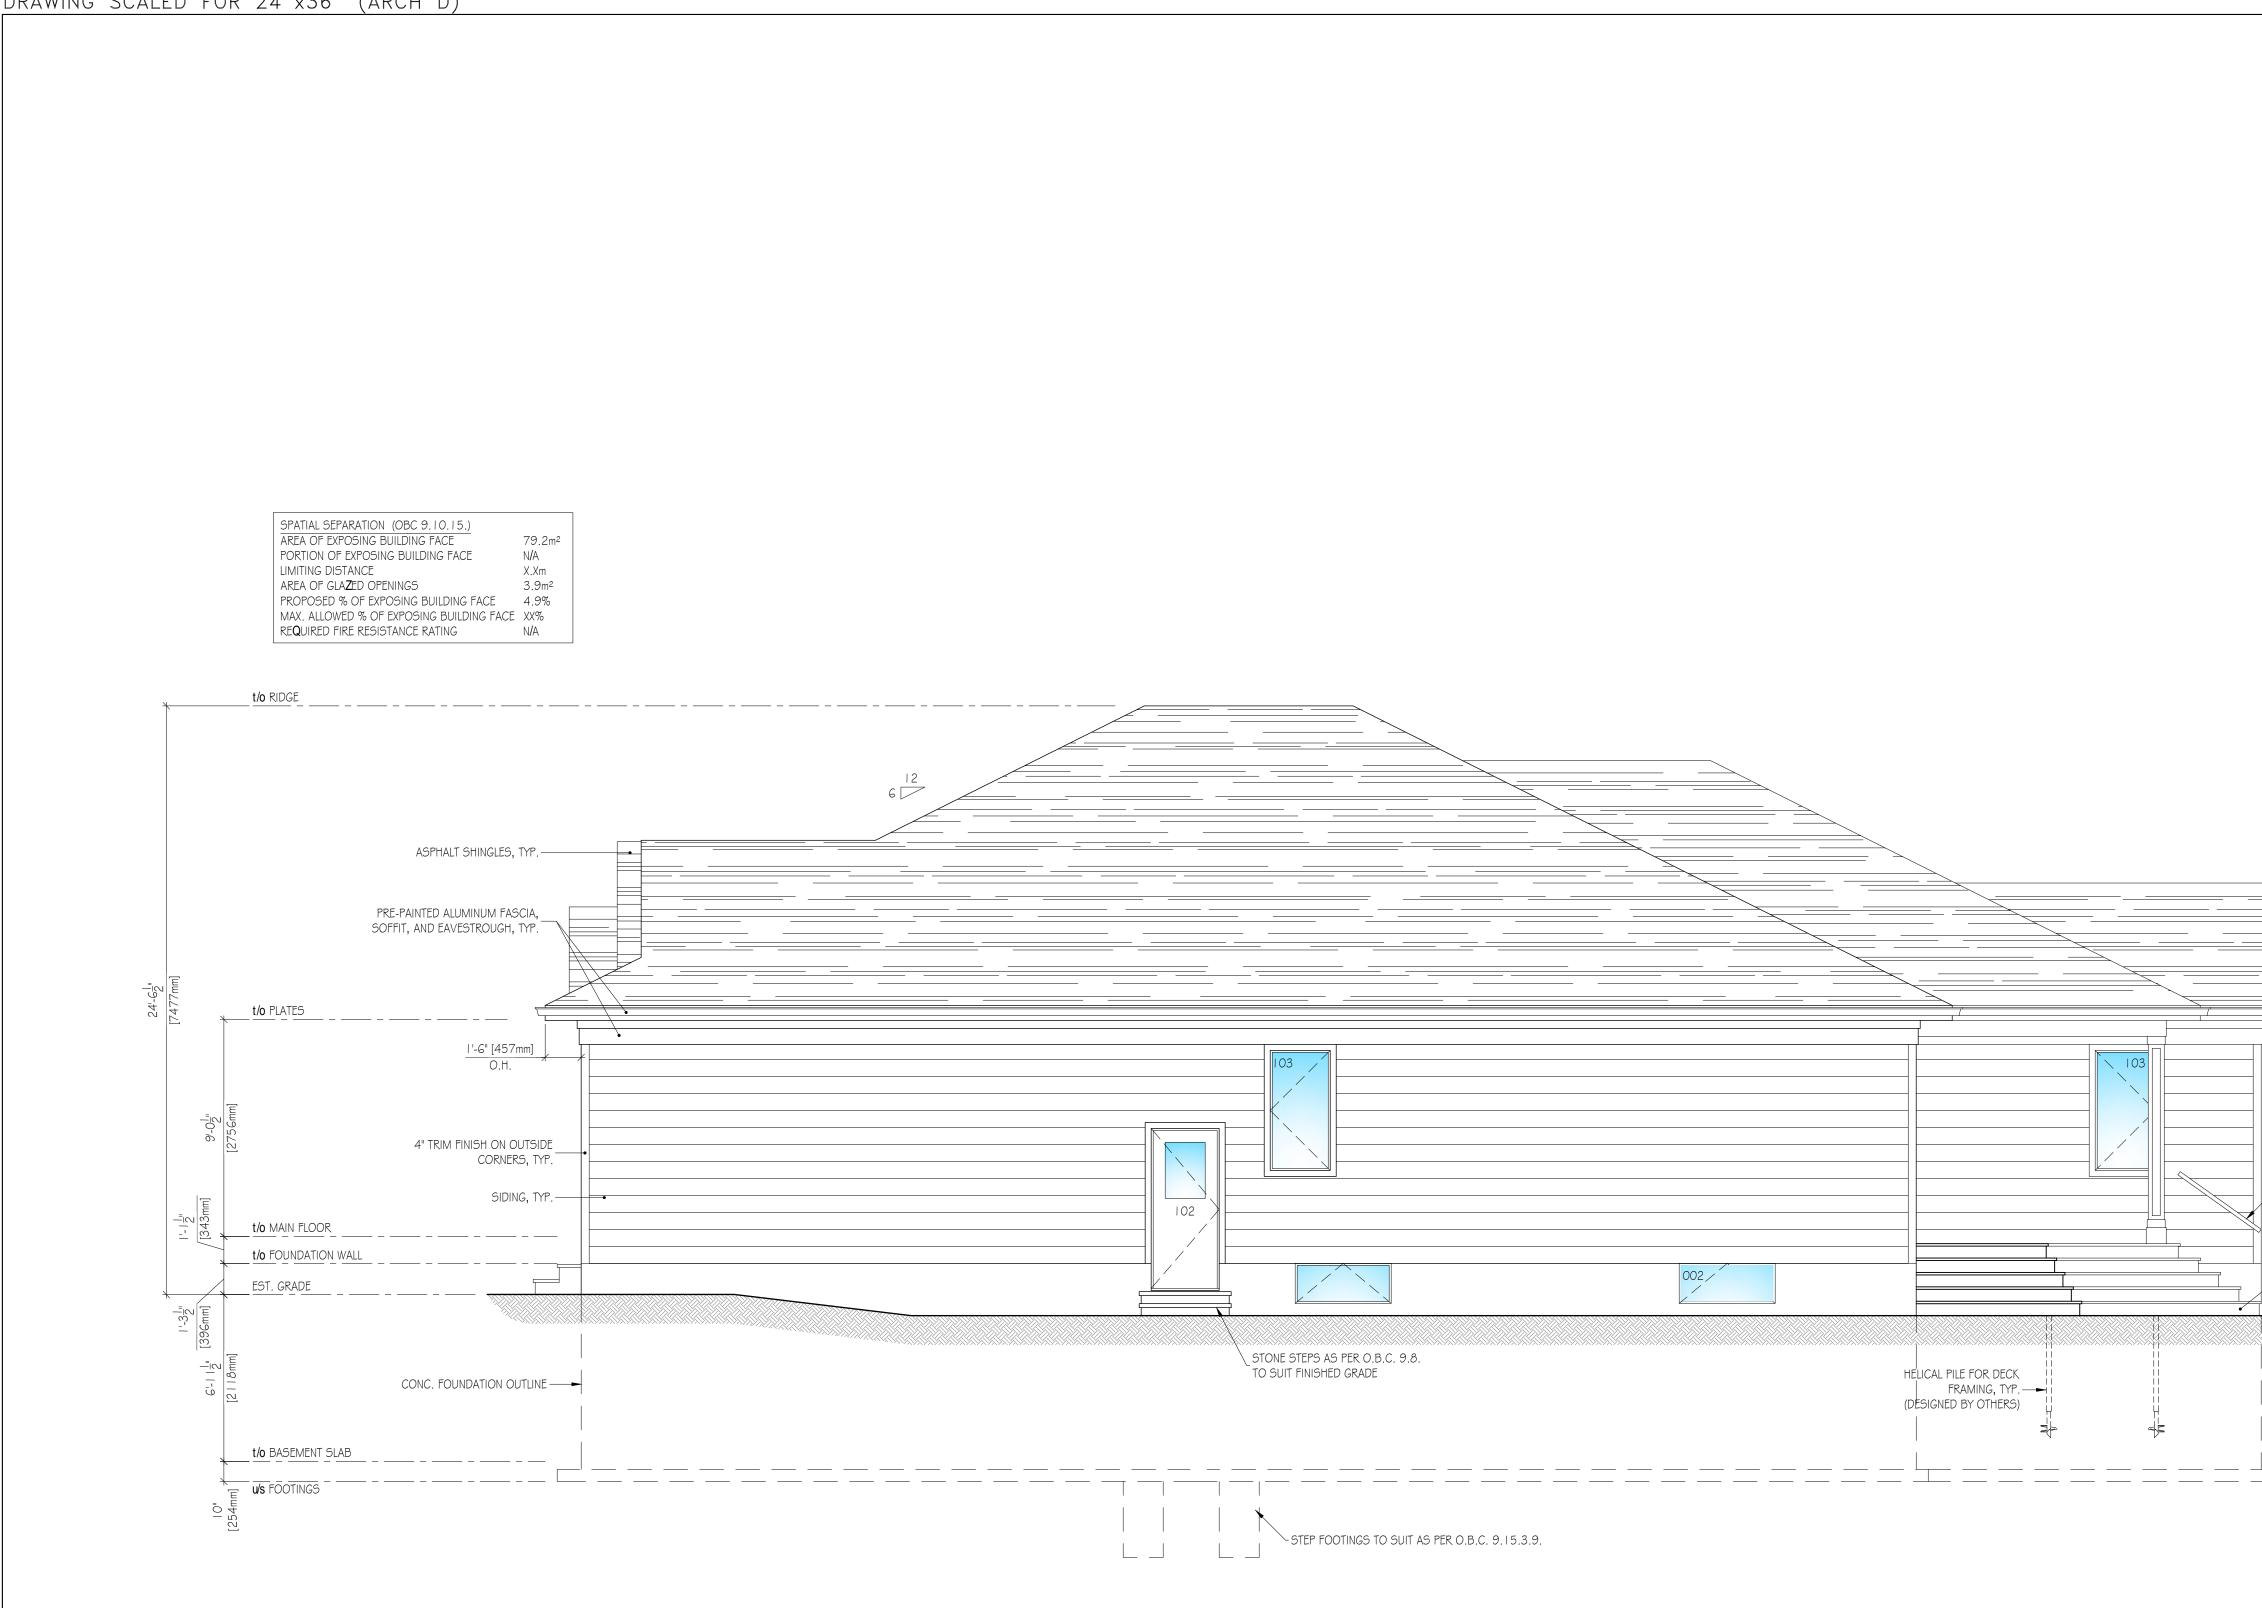

| APPLICATION NO. | :    | AN/A-21:176                                                                                                                        |
|-----------------|------|------------------------------------------------------------------------------------------------------------------------------------|
| APPLICANTS:     |      | Agent Graham Day<br>Owners A. & S. Hall                                                                                            |
| SUBJECT PROPER  | RTY: | Municipal address 189 Fiddlers Green Rd., Ancaster                                                                                 |
| ZONING BY-LAW:  |      | Zoning By-law 87-57, as Amended 18-105                                                                                             |
| ZONING:         |      | "ER" (Existing Residential) district                                                                                               |
| PROPOSAL:       |      | rmit the construction of a new single family dwelling and a one<br>orey accessory building in the rear yard, notwithstanding that; |

1. An accessory building shall be permitted to be located in the required minimum northerly interior side yard, instead of the requirement that an accessory building shall not be located in any required minimum side yard.

2. An accessory building, in excess of 12 square metres ground floor area, shall be permitted to be located in the required minimum rear yard, and 1.52 metres from the rear lot line, instead of the requirement that an accessory building, in excess of 12 square metres ground floor area, shall not be located in any required minimum rear yard, and shall not be less than 7.5 metres from the rear lot line.

3. An eave or gutter for an accessory building shall be permitted to extend 0.94 metres into the required minimum northerly interior side yard, and 25.36 metres into the required minimum rear yard, instead of the requirement that in no case shall any eave or gutter for an accessory building extend more than 0.3 metres into a required minimum setback area.