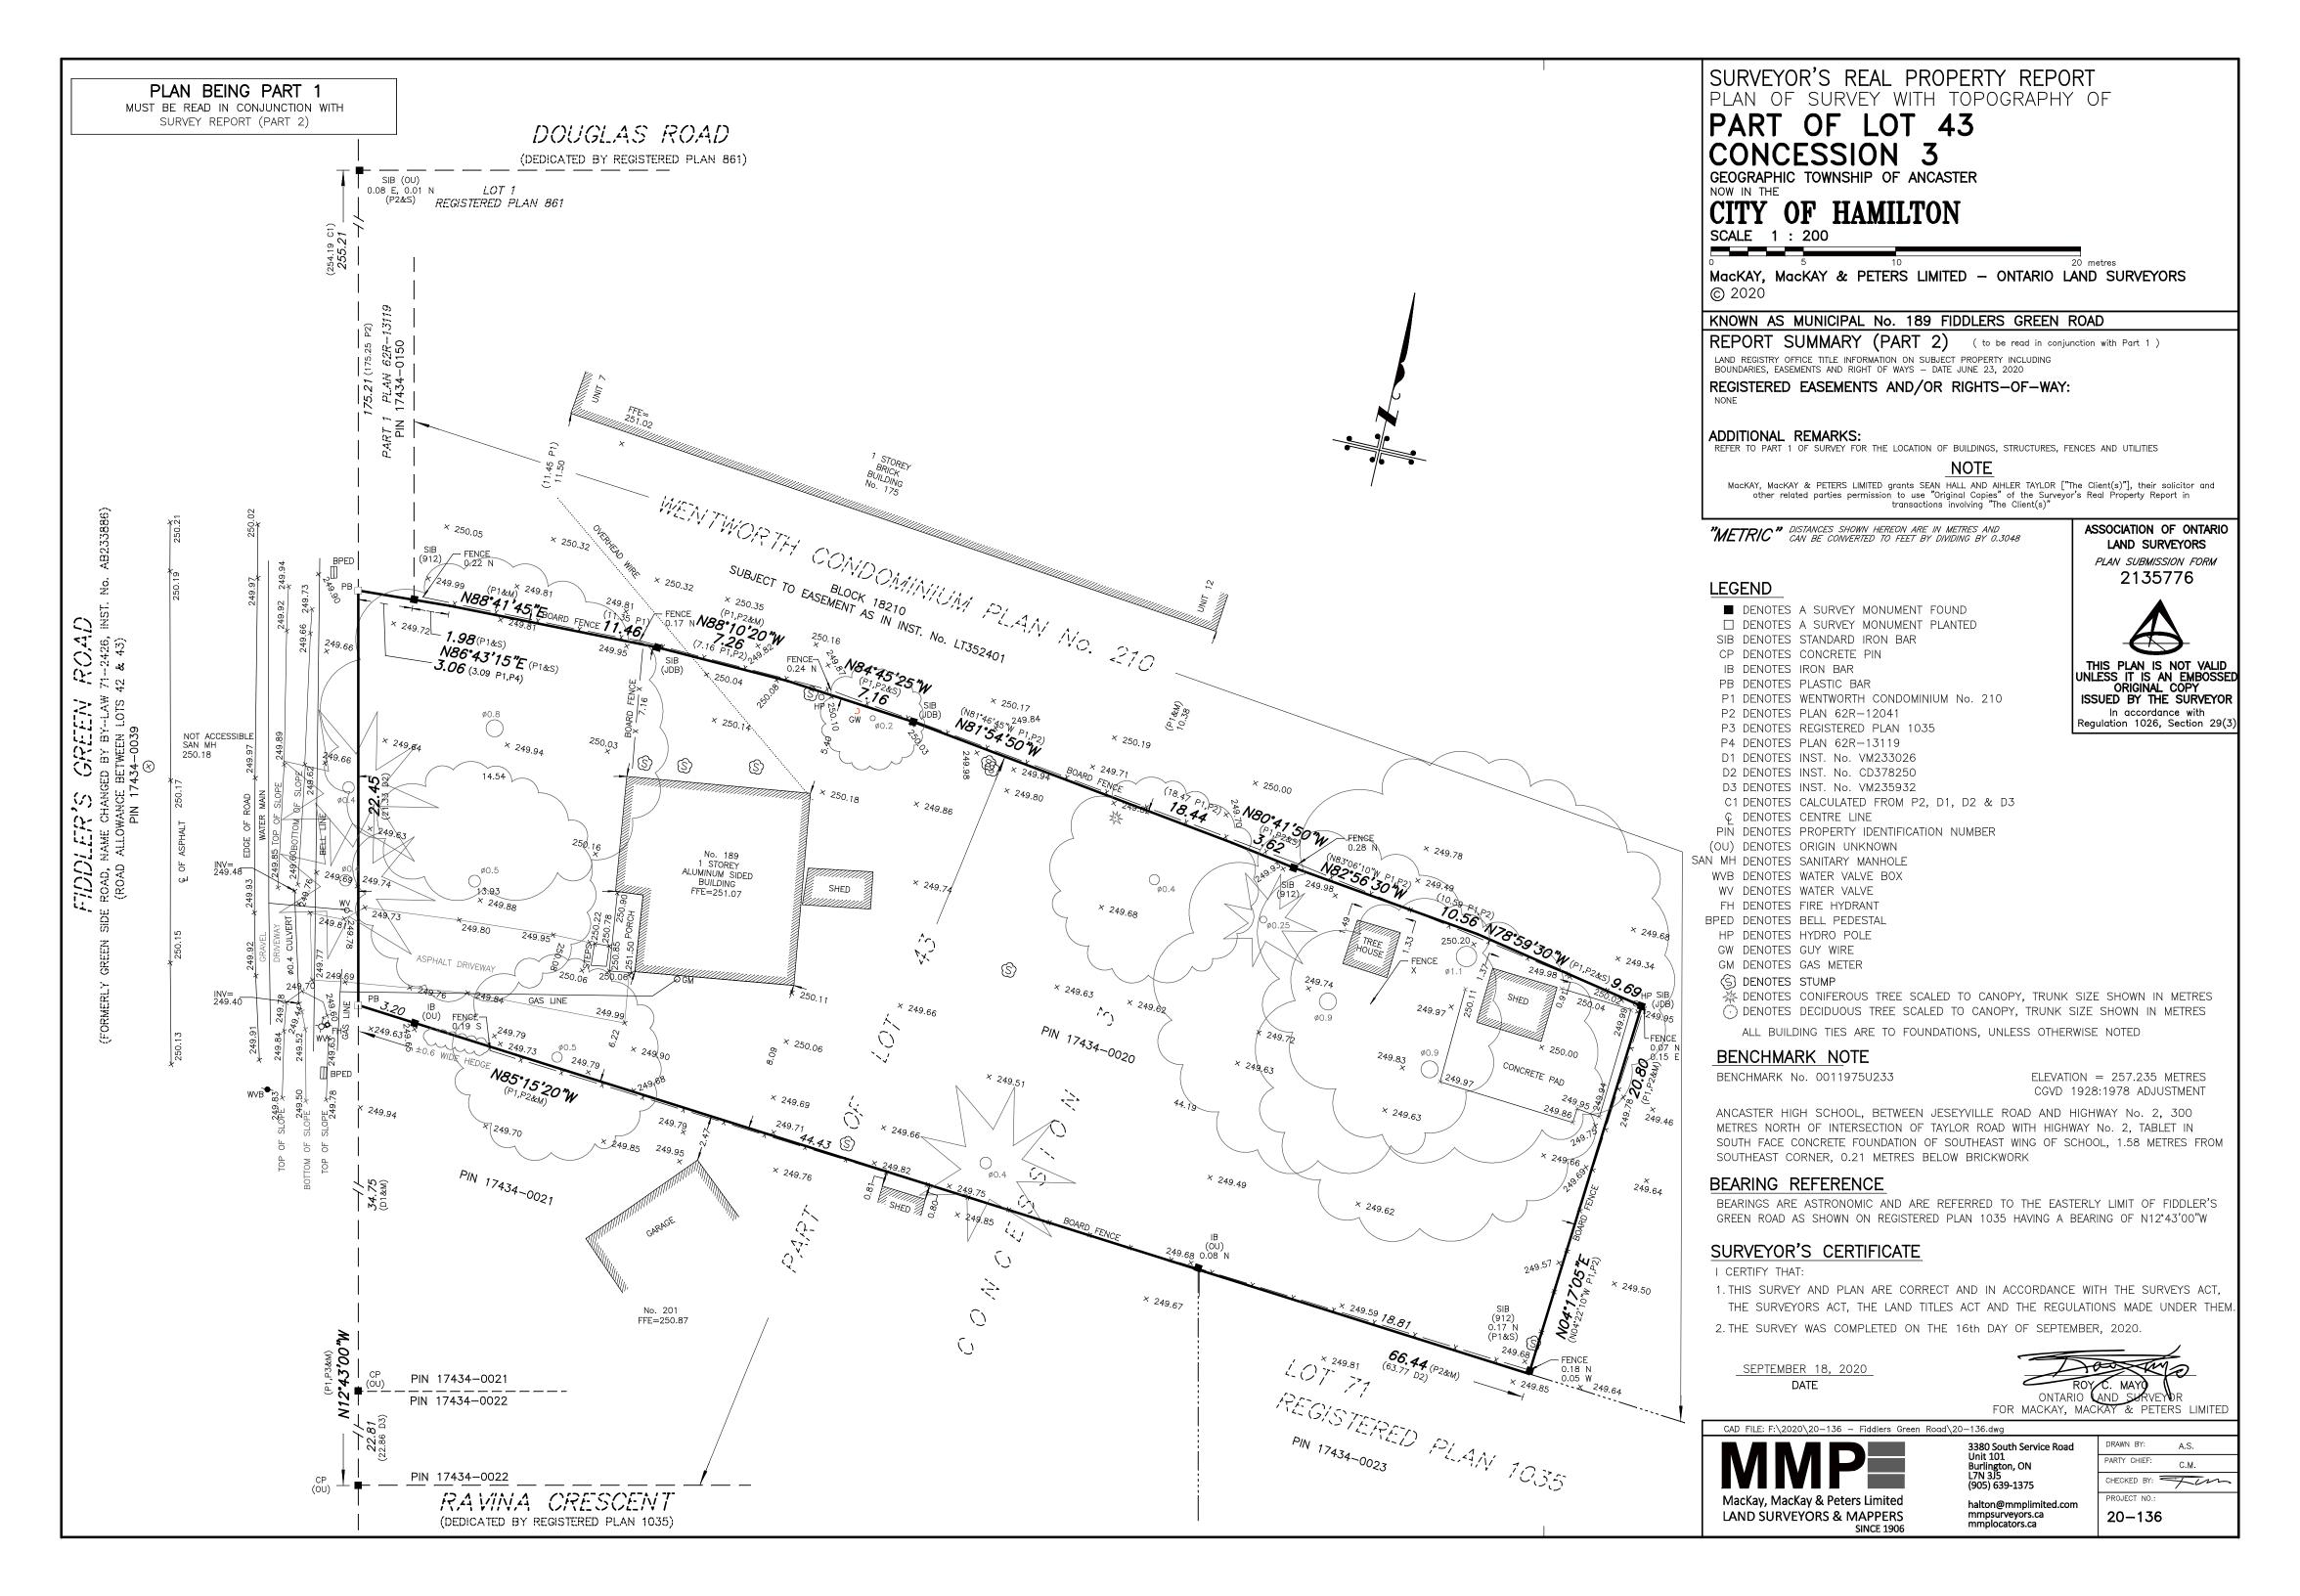

| APPLICATION NO. | :    | AN/A-21:176                                                                                                                        |
|-----------------|------|------------------------------------------------------------------------------------------------------------------------------------|
| APPLICANTS:     |      | Agent Graham Day<br>Owners A. & S. Hall                                                                                            |
| SUBJECT PROPER  | RTY: | Municipal address 189 Fiddlers Green Rd., Ancaster                                                                                 |
| ZONING BY-LAW:  |      | Zoning By-law 87-57, as Amended 18-105                                                                                             |
| ZONING:         |      | "ER" (Existing Residential) district                                                                                               |
| PROPOSAL:       |      | rmit the construction of a new single family dwelling and a one<br>orey accessory building in the rear yard, notwithstanding that; |

1. An accessory building shall be permitted to be located in the required minimum northerly interior side yard, instead of the requirement that an accessory building shall not be located in any required minimum side yard.

2. An accessory building, in excess of 12 square metres ground floor area, shall be permitted to be located in the required minimum rear yard, and 1.52 metres from the rear lot line, instead of the requirement that an accessory building, in excess of 12 square metres ground floor area, shall not be located in any required minimum rear yard, and shall not be less than 7.5 metres from the rear lot line.

3. An eave or gutter for an accessory building shall be permitted to extend 0.94 metres into the required minimum northerly interior side yard, and 25.36 metres into the required minimum rear yard, instead of the requirement that in no case shall any eave or gutter for an accessory building extend more than 0.3 metres into a required minimum setback area.