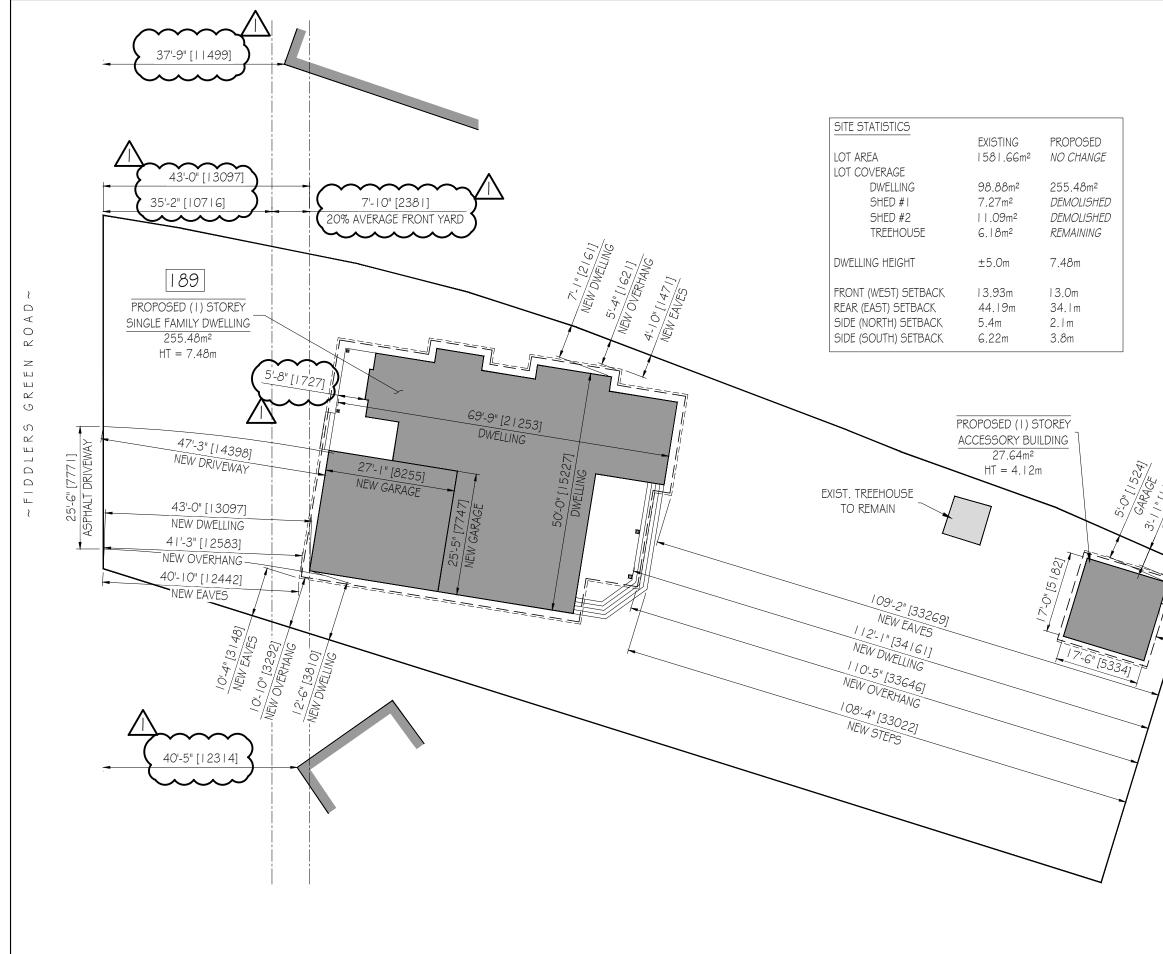

| APPLICATION NO. | :    | AN/A-21:176                                                                                                                        |
|-----------------|------|------------------------------------------------------------------------------------------------------------------------------------|
| APPLICANTS:     |      | Agent Graham Day<br>Owners A. & S. Hall                                                                                            |
| SUBJECT PROPER  | RTY: | Municipal address 189 Fiddlers Green Rd., Ancaster                                                                                 |
| ZONING BY-LAW:  |      | Zoning By-law 87-57, as Amended 18-105                                                                                             |
| ZONING:         |      | "ER" (Existing Residential) district                                                                                               |
| PROPOSAL:       |      | rmit the construction of a new single family dwelling and a one<br>orey accessory building in the rear yard, notwithstanding that; |

1. An accessory building shall be permitted to be located in the required minimum northerly interior side yard, instead of the requirement that an accessory building shall not be located in any required minimum side yard.

2. An accessory building, in excess of 12 square metres ground floor area, shall be permitted to be located in the required minimum rear yard, and 1.52 metres from the rear lot line, instead of the requirement that an accessory building, in excess of 12 square metres ground floor area, shall not be located in any required minimum rear yard, and shall not be less than 7.5 metres from the rear lot line.

3. An eave or gutter for an accessory building shall be permitted to extend 0.94 metres into the required minimum northerly interior side yard, and 25.36 metres into the required minimum rear yard, instead of the requirement that in no case shall any eave or gutter for an accessory building extend more than 0.3 metres into a required minimum setback area.