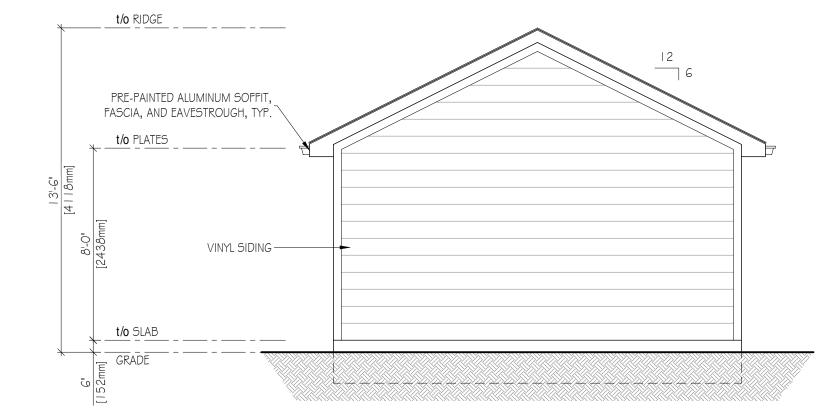

| APPLICATION NO. | :    | AN/A-21:176                                                                                                                        |
|-----------------|------|------------------------------------------------------------------------------------------------------------------------------------|
| APPLICANTS:     |      | Agent Graham Day<br>Owners A. & S. Hall                                                                                            |
| SUBJECT PROPER  | RTY: | Municipal address 189 Fiddlers Green Rd., Ancaster                                                                                 |
| ZONING BY-LAW:  |      | Zoning By-law 87-57, as Amended 18-105                                                                                             |
| ZONING:         |      | "ER" (Existing Residential) district                                                                                               |
| PROPOSAL:       |      | rmit the construction of a new single family dwelling and a one<br>orey accessory building in the rear yard, notwithstanding that; |

1. An accessory building shall be permitted to be located in the required minimum northerly interior side yard, instead of the requirement that an accessory building shall not be located in any required minimum side yard.

2. An accessory building, in excess of 12 square metres ground floor area, shall be permitted to be located in the required minimum rear yard, and 1.52 metres from the rear lot line, instead of the requirement that an accessory building, in excess of 12 square metres ground floor area, shall not be located in any required minimum rear yard, and shall not be less than 7.5 metres from the rear lot line.

3. An eave or gutter for an accessory building shall be permitted to extend 0.94 metres into the required minimum northerly interior side yard, and 25.36 metres into the required minimum rear yard, instead of the requirement that in no case shall any eave or gutter for an accessory building extend more than 0.3 metres into a required minimum setback area.