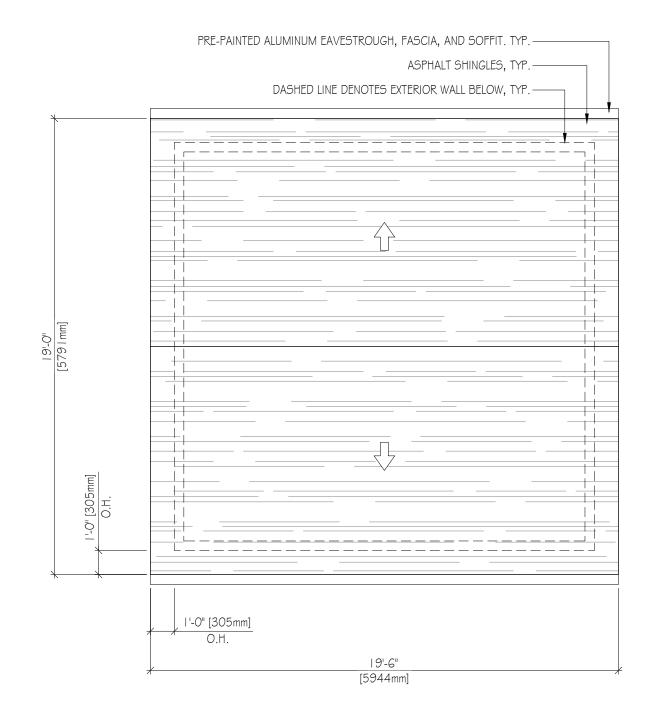

3. An eave or gutter for an accessory building shall be permitted to extend 0.94 metres into the required minimum northerly interior side yard, and 25.36 metres into the required minimum rear yard, instead of the requirement that in no case shall any eave or gutter for an accessory building extend more than 0.3 metres into a required minimum setback area.