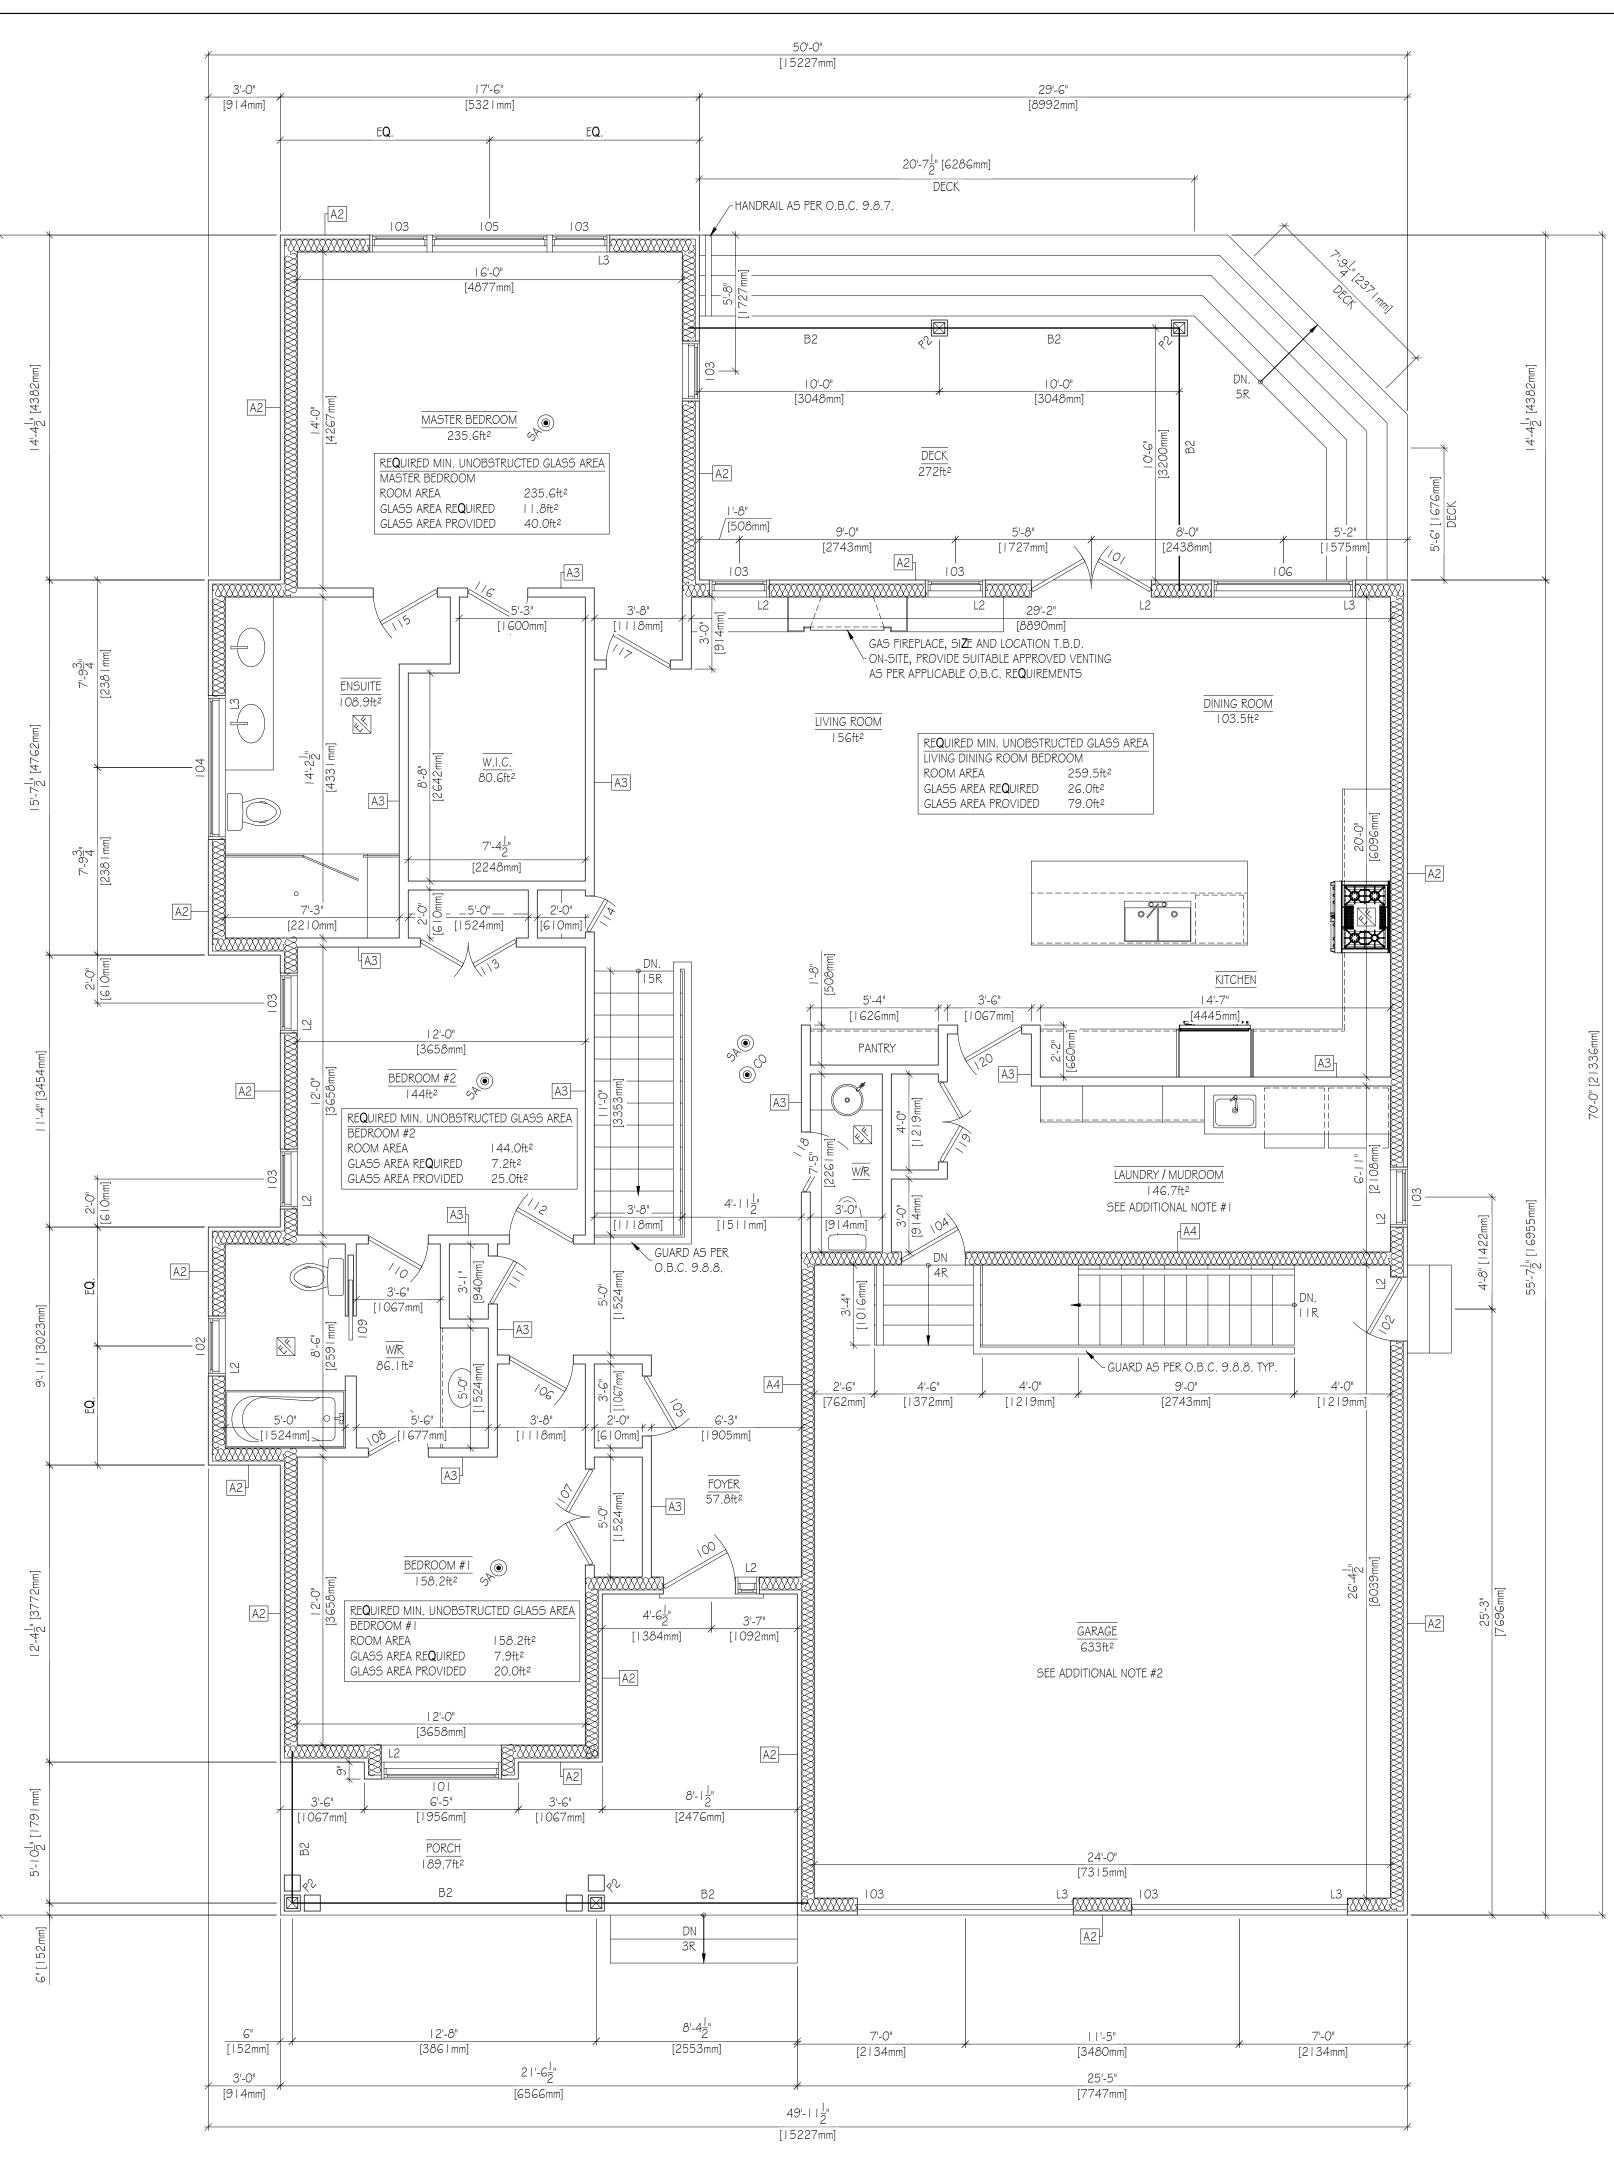

---- $\square$ 2'-6" 762m 44 14 2 \_\_\_\_\_3'-0" [9|4mm]

|                    |                                               |                  |                                                                      |                                                         |                                                          |                                                                                                                               | 7                                                                                                                                                                                         |
|--------------------|-----------------------------------------------|------------------|----------------------------------------------------------------------|---------------------------------------------------------|----------------------------------------------------------|-------------------------------------------------------------------------------------------------------------------------------|-------------------------------------------------------------------------------------------------------------------------------------------------------------------------------------------|
|                    |                                               |                  |                                                                      |                                                         |                                                          |                                                                                                                               |                                                                                                                                                                                           |
|                    |                                               |                  |                                                                      |                                                         |                                                          | TRUE                                                                                                                          |                                                                                                                                                                                           |
|                    |                                               |                  |                                                                      |                                                         |                                                          |                                                                                                                               |                                                                                                                                                                                           |
|                    |                                               |                  |                                                                      |                                                         |                                                          |                                                                                                                               |                                                                                                                                                                                           |
|                    | <u> </u>                                      | *                |                                                                      |                                                         |                                                          | CONSTRUCTION                                                                                                                  |                                                                                                                                                                                           |
|                    |                                               |                  |                                                                      |                                                         |                                                          |                                                                                                                               |                                                                                                                                                                                           |
| 14-42 [4302mm]     |                                               |                  |                                                                      |                                                         |                                                          |                                                                                                                               | ARCHITECTURAL<br>DESIGNER<br>GRAHAMALEXANDER.CA<br>INFO@GRAHAMALEXANDER.CA<br>1 905 864 5305                                                                                              |
| X                  | 2                                             |                  |                                                                      |                                                         |                                                          |                                                                                                                               | THIS DRAWING IS NOT<br>TO BE USED AS PART OF A<br>BUILDING PERMIT<br>APPLICATION<br>THIS DRAWING IS FOR<br>DISCUSSION PURPOSES<br>ONLY                                                    |
|                    |                                               |                  |                                                                      |                                                         |                                                          |                                                                                                                               | DRAWING LIST<br>AO KEY PLAN, SCOPE OF WORK,<br>GENERAL & CONSTRUCTION NOTES, & SITE PLAN<br>A I ELEVATIONS                                                                                |
|                    |                                               |                  |                                                                      |                                                         |                                                          |                                                                                                                               | A2 ELEVATIONS<br>A3 BASEMENT FLOOR PLAN<br>A4 MAIN FLOOR PLAN<br>A5 ROOF PLANS<br>AG SECTION, DETAILS, AND SCHEDULES<br>LEGEND                                                            |
|                    | [                                             |                  |                                                                      |                                                         |                                                          |                                                                                                                               | SMOKE ALARM, SEE CONST. NOTES                                                                                                                                                             |
|                    | 70-0" [21336mm]                               |                  |                                                                      |                                                         |                                                          |                                                                                                                               | FLOOR DRAIN                                                                                                                                                                               |
| ſmmcc              |                                               |                  |                                                                      |                                                         |                                                          |                                                                                                                               | **LINTEL & BEAM SCHEDULE T.B.D.**         LI       (2) - 2" x 6" S-P-F         L2       (2) - 2" x 8" S-P-F         L3       (2) - 2" x 10" S-P-F                                         |
| 00 - /2 [1 6000mm] |                                               |                  |                                                                      |                                                         |                                                          |                                                                                                                               | L4 (2) - 2" x   2" S-P-F<br>L5 (3) - 2" x 8" S-P-F<br>L6 (3) - 2" x $ 0"$ S-P-F<br>L7 (3) - 2" x   2" S-P-F<br>L8 3ply 2.0E $ \frac{3}{4}"$ x $ \frac{1}{4}"$ LVL<br>B1 W8x2   STEEL BEAM |
|                    |                                               |                  | DOOR S                                                               | GCHEDULE<br>SI <b>Z</b> E                               | HARDWARE                                                 | NOTES                                                                                                                         | **COLUMN LEGEND T.B.D.**         NEW SUITABLE ADJUSTABLE STEEL COLUMN ON         C       NEW 2'-0" x 2'-0" x 9" THICK CONCRETE FOOTING         C/w. 8-10M REBARS E/W.                     |
|                    |                                               |                  | 001<br>002<br>100                                                    | 34x80<br>34x80<br>36x84                                 | PASSAGE SET<br>PRIVACY SET<br>PRIVACY SET                | EXTERIOR GRADE<br>EXTERIOR GRADE <b>c/w</b> GAS SEAL & SELF-CLOSING DEVICE<br>FRONT DOOR <b>c/w</b> I 2 <b>x</b> 84 SIDELIGHT | <ul> <li>HELICAL PIER TO BE DESIGNED BY OTHERS</li> <li>NEW 6x6 POST w/ SUITABLE SADDLE<br/>BEARING ON FOUNDATION BELOW</li> <li>PROVIDE NEW MINIMUM 3 ½" SOLID LEVEL</li> </ul>          |
|                    |                                               |                  | 101<br>102<br>103                                                    | (2)-30 <b>x</b> 84<br>32 <b>x</b> 80<br>108 <b>x</b> 96 | PRIVACY SET<br>PRIVACY SET<br>N/A                        | EXTERIOR GRADE<br>EXTERIOR GRADE<br>GARAGE DOOR <b>W</b> / ARCHED FRAME, SEE ELEVATION                                        | <ul> <li>PROVIDE NEW MINIMUM 3 ½" SOLID LEVEL</li> <li>BEARING FOR NEW BEAM / LINTEL</li> <li><u>TYPICAL NOTES</u></li> <li>STAIRS (AS PER O.B.C. 9.8)</li> </ul>                         |
|                    |                                               |                  | 104<br>105<br>106<br>107                                             | 32x80<br>30x80<br>32x80<br>(2)-30x80                    | PRIVACY SET<br>DUMMY SET<br>PASSAGE SET<br>DUMMY SET     | EXTERIOR GRADE <b>c/w</b> GAS SEAL & SELF-CLOSING DEVICE                                                                      | • RISE - MIN. $4_{8}^{7"}$ , MAX. $7_{8}^{7"}$<br>• RUN - MIN. $8_{4}^{1"}$ , MAX. 14"<br>HANDRAILS (AS PER O.B.C. 9.8.7)                                                                 |
|                    |                                               |                  | 108<br>109<br>110                                                    | 30x80<br>30x80<br>30x80<br>30x80                        | PRIVACY SET<br>PRIVACY SET<br>PRIVACY SET                | POCKET DOOR                                                                                                                   | <ul> <li>MIN. 2'-10" HIGH, MAX. 3'-2" HIGH</li> <li>OPENINGS BETWEEN PICKETS TO BE LESS THAN 4"</li> <li>GUARDS (AS PER O.B.C. 9.8.8)</li> <li>MIN. 2'-11" HIGH, U.N.O.</li> </ul>        |
|                    |                                               |                  | <br>  2<br>  3<br>  4                                                |                                                         | DUMMY SET<br>PASSAGE SET<br>DUMMY SET<br>DUMMY SET       |                                                                                                                               | OPENINGS BETWEEN PICKETS TO BE LESS THAN 4"                                                                                                                                               |
|                    |                                               |                  | 114<br>115<br>116<br>117                                             | 32x80<br>30x80<br>32x80                                 | PRIVACY SET<br>PASSAGE SET<br>PASSAGE SET                |                                                                                                                               | REV. DESCRIPTION     DATE       0     FOR MINOR VARIANCE APPLICATION     MAR. 29/21                                                                                                       |
|                    | <u>,                                     </u> | ×                | 8<br>  9<br> 20                                                      | 30x80<br>(2)-20x80<br>32x80                             | PRIVACY SET<br>DUMMY SET<br>PASSAGE SET                  |                                                                                                                               | client<br>HOME OWNER                                                                                                                                                                      |
|                    | WINDO'<br>NUMBER                              | COUNT            | SI <b>Z</b> E                                                        | TYPE FRAM                                               |                                                          | NOTES                                                                                                                         | Project<br>189 FIDDLERS GREEN ROAD<br>ANCASTER, ONTARIO<br>PROJECT No. 21-001                                                                                                             |
|                    | 001<br>002<br>101<br>102                      | 3<br>2<br>I<br>I | 48 <b>x</b> 20<br>48 <b>x</b> 20<br>60 <b>x</b> 48<br>30 <b>x</b> 42 | AWNING ALUM<br>CASEMENT ALUM                            | INUM DOUBLE<br>INUM DOUBLE<br>INUM DOUBLE<br>INUM DOUBLE | EGRESS WINDOW<br>SEE ELEVATION FOR OPERATION                                                                                  | BASEMENT FLOOR PLAN                                                                                                                                                                       |
|                    | 103<br>104                                    | 8<br>I           | 30 <b>x</b> 60<br>72 <b>x</b> 18                                     | CASEMENT ALUM                                           |                                                          | SEE ELEVATIONS FOR OPERATION & ORIENTATION SILL TO BE 6'-6" ABOVE FLOOR                                                       | drawn<br>G.D                                                                                                                                                                              |
|                    | 105<br>106                                    |                  | 48 <b>x</b> 60<br>72 <b>x</b> 60                                     | FIXED ALUM<br>CASEMENT ALUM                             | INUM DOUBLE                                              | SEE ELEVATION FOR OPERATION                                                                                                   | date     scale       MARCH 2021     1/4" = 1'-0"       revision number     drawing number       0     41,01                                                                               |
| L                  |                                               |                  |                                                                      |                                                         |                                                          |                                                                                                                               | 0 A1.01                                                                                                                                                                                   |