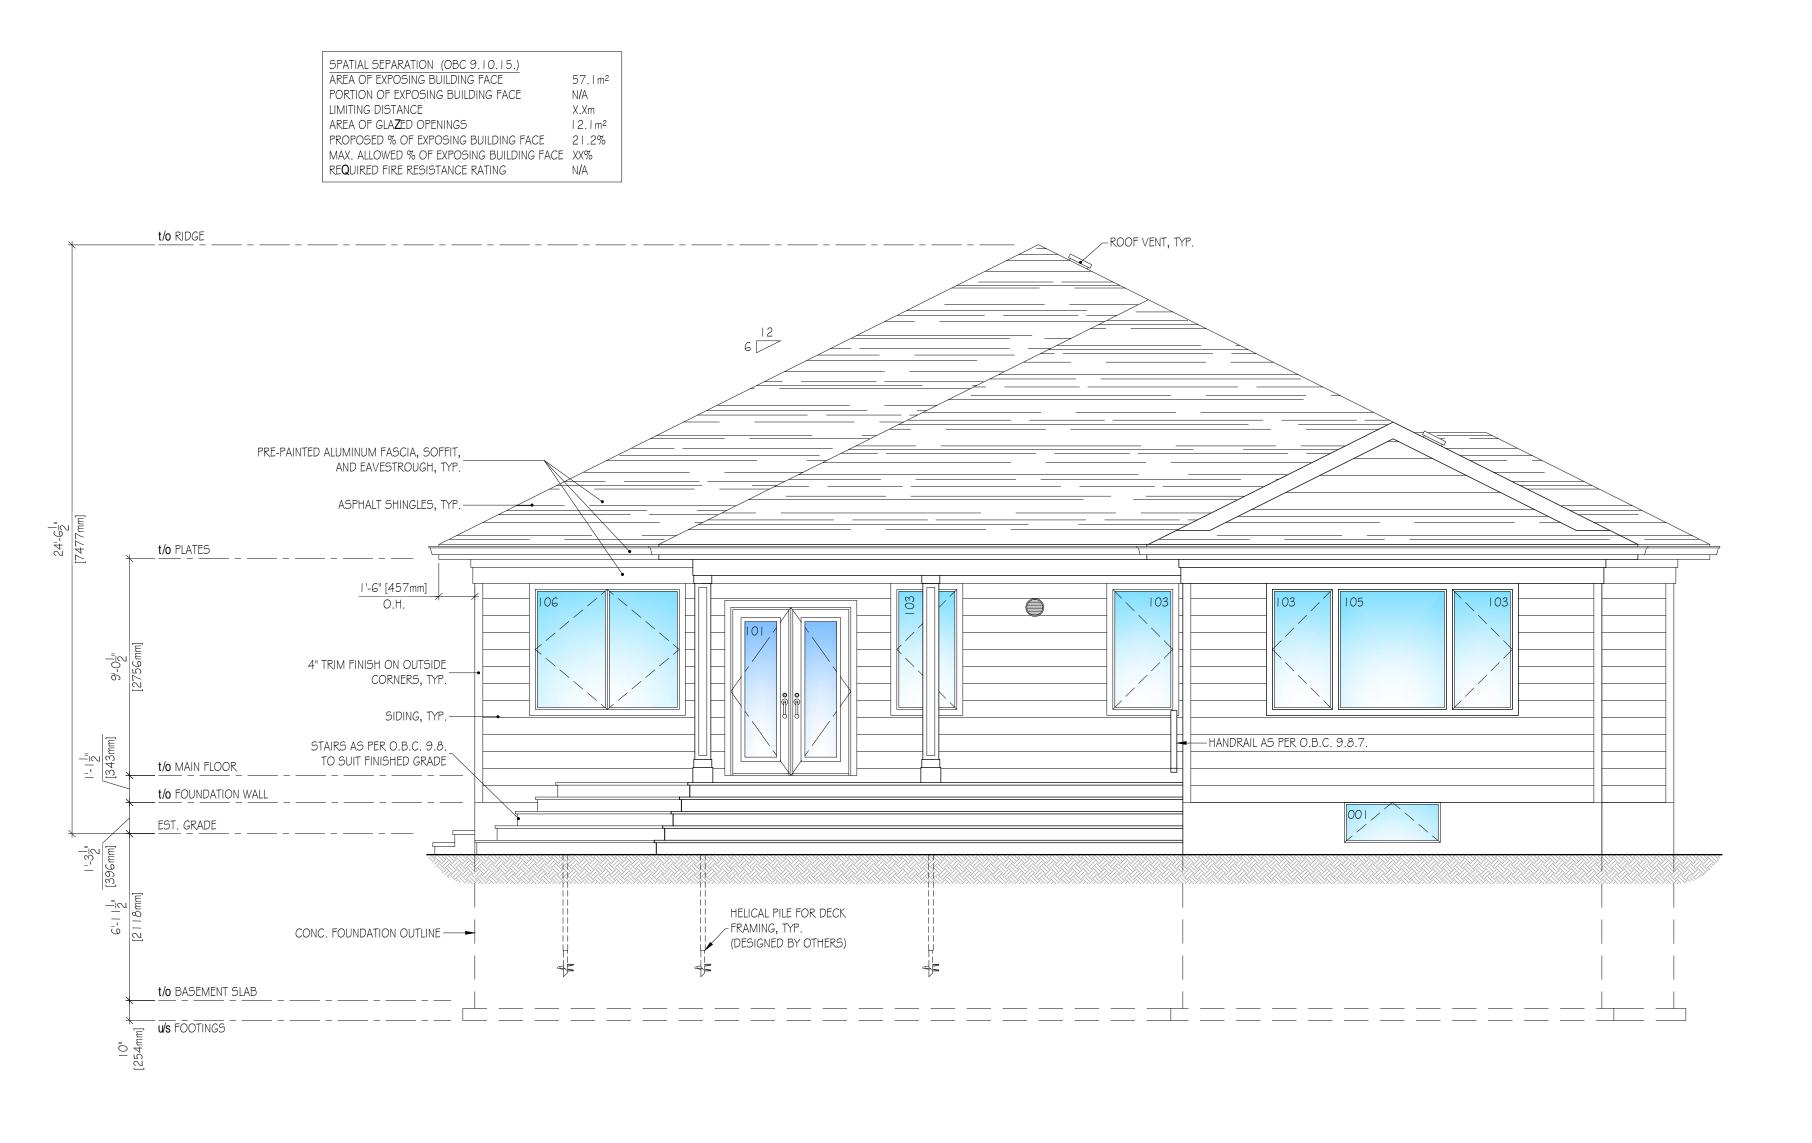

| APPLICATION NO. | :    | AN/A-21:176                                                                                                                        |
|-----------------|------|------------------------------------------------------------------------------------------------------------------------------------|
| APPLICANTS:     |      | Agent Graham Day<br>Owners A. & S. Hall                                                                                            |
| SUBJECT PROPER  | RTY: | Municipal address 189 Fiddlers Green Rd., Ancaster                                                                                 |
| ZONING BY-LAW:  |      | Zoning By-law 87-57, as Amended 18-105                                                                                             |
| ZONING:         |      | "ER" (Existing Residential) district                                                                                               |
| PROPOSAL:       |      | rmit the construction of a new single family dwelling and a one<br>orey accessory building in the rear yard, notwithstanding that; |

1. An accessory building shall be permitted to be located in the required minimum northerly interior side yard, instead of the requirement that an accessory building shall not be located in any required minimum side yard.

2. An accessory building, in excess of 12 square metres ground floor area, shall be permitted to be located in the required minimum rear yard, and 1.52 metres from the rear lot line, instead of the requirement that an accessory building, in excess of 12 square metres ground floor area, shall not be located in any required minimum rear yard, and shall not be less than 7.5 metres from the rear lot line.

3. An eave or gutter for an accessory building shall be permitted to extend 0.94 metres into the required minimum northerly interior side yard, and 25.36 metres into the required minimum rear yard, instead of the requirement that in no case shall any eave or gutter for an accessory building extend more than 0.3 metres into a required minimum setback area.