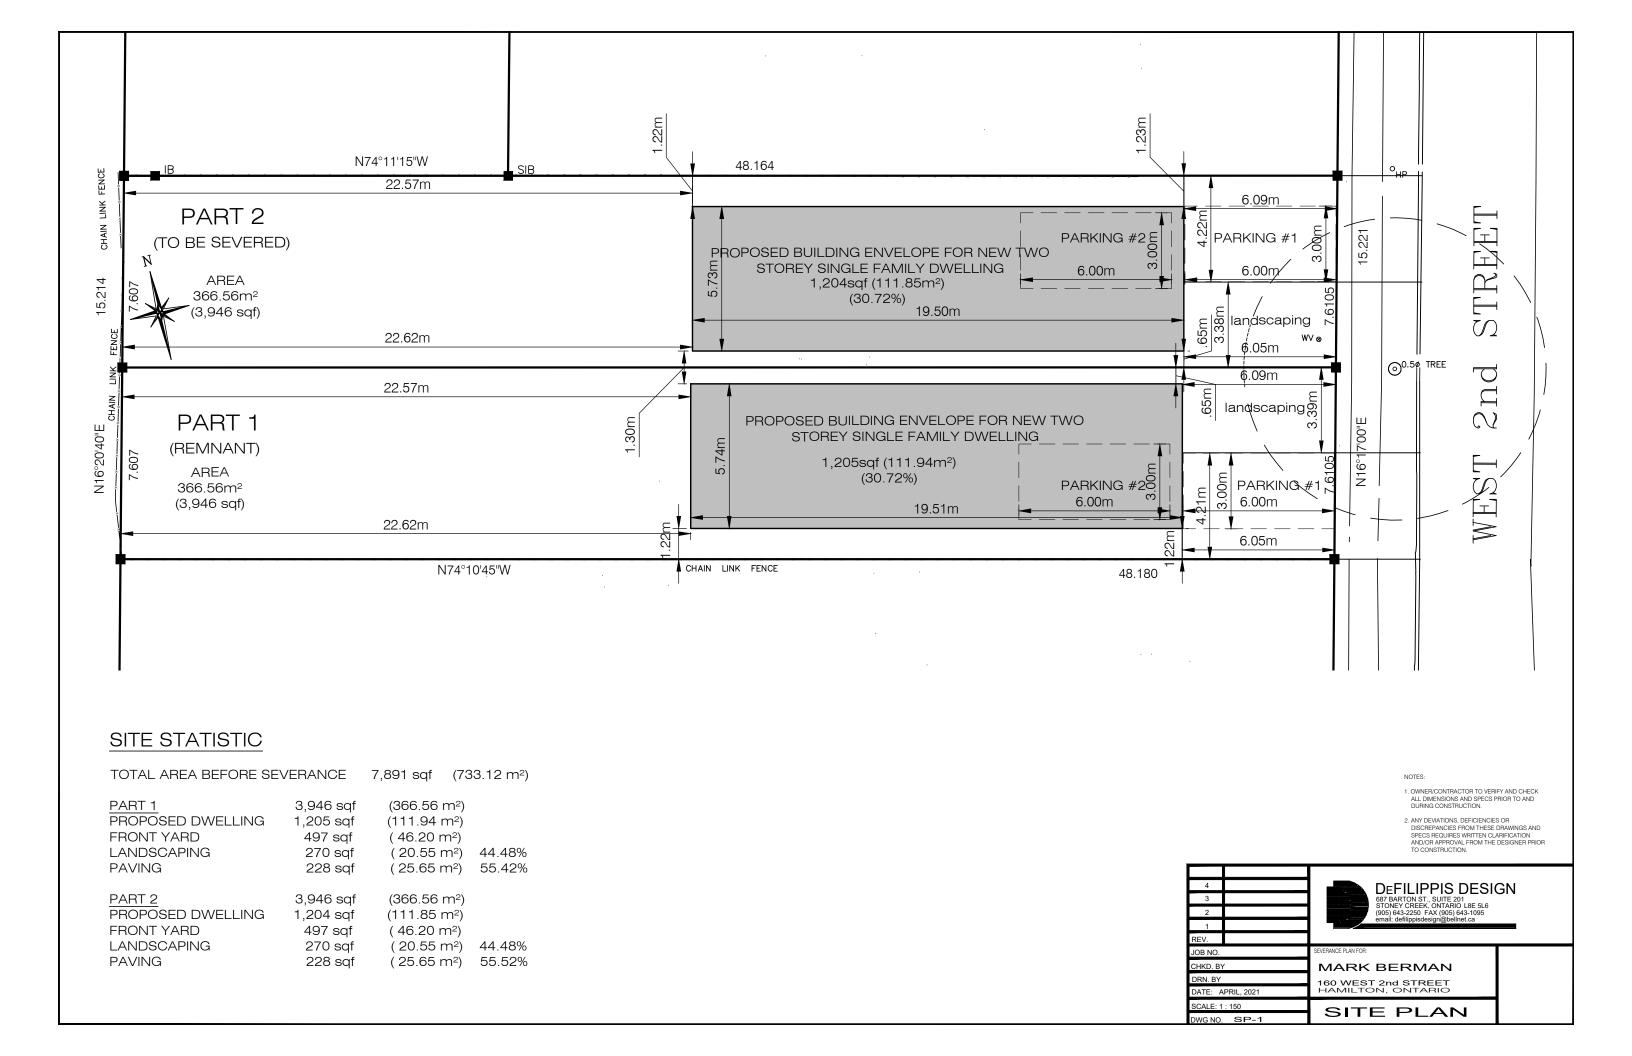

**APPLICANT(S):** Agent DeFilippis Design

Owner Mark Berman

**PURPOSE OF APPLICATION:** To permit the conveyance a parcel of land and retain

a parcel of land for residential purposes

Severed lands: PART 2

7.6m<sup>±</sup> x 48.1m<sup>±</sup> and an area of 366m<sup>2±</sup>

Retained lands: PART 1

7.6m<sup>±</sup> x 48.1m<sup>±</sup> and an area of 366m<sup>2±</sup>

This application will be heard in conjunction with