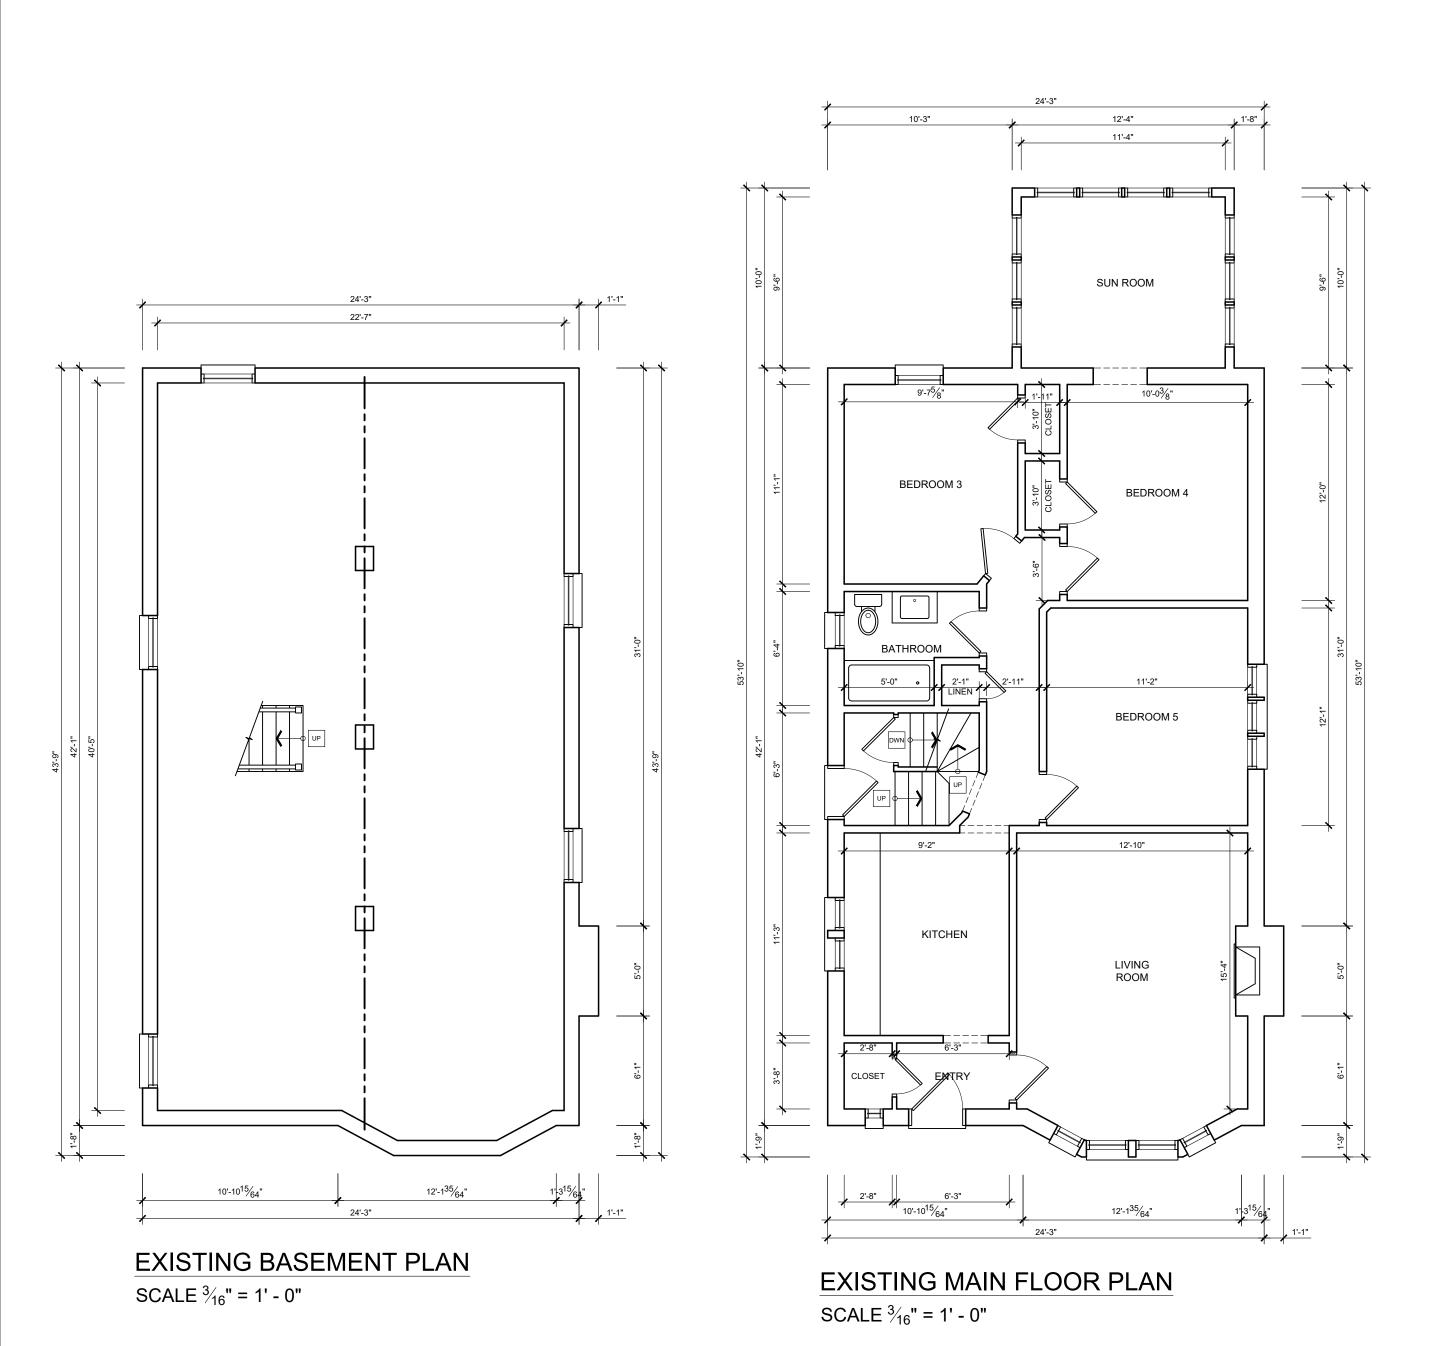

PROPOSED BASEMENT PLAN

SCALE  $\frac{3}{16}$ " = 1' - 0"

| PROJECT NORTH | TRUE NORTH |
|---------------|------------|
|               |            |
|               |            |
|               |            |
|               |            |
|               |            |

EXISTING & PROPOSED PLANS

L. ANGELICI DATE SCALE

<sup>3</sup>/<sub>16</sub>"=1'-0"

PROJECT No. 2021-001

Committee of Adjustment City Hall, 5th Floor, 71 Main St. W., Hamilton, ON L8P4Y5

Phone: (905) 546-2424 ext. 4221 Email: cofa@hamilton.ca