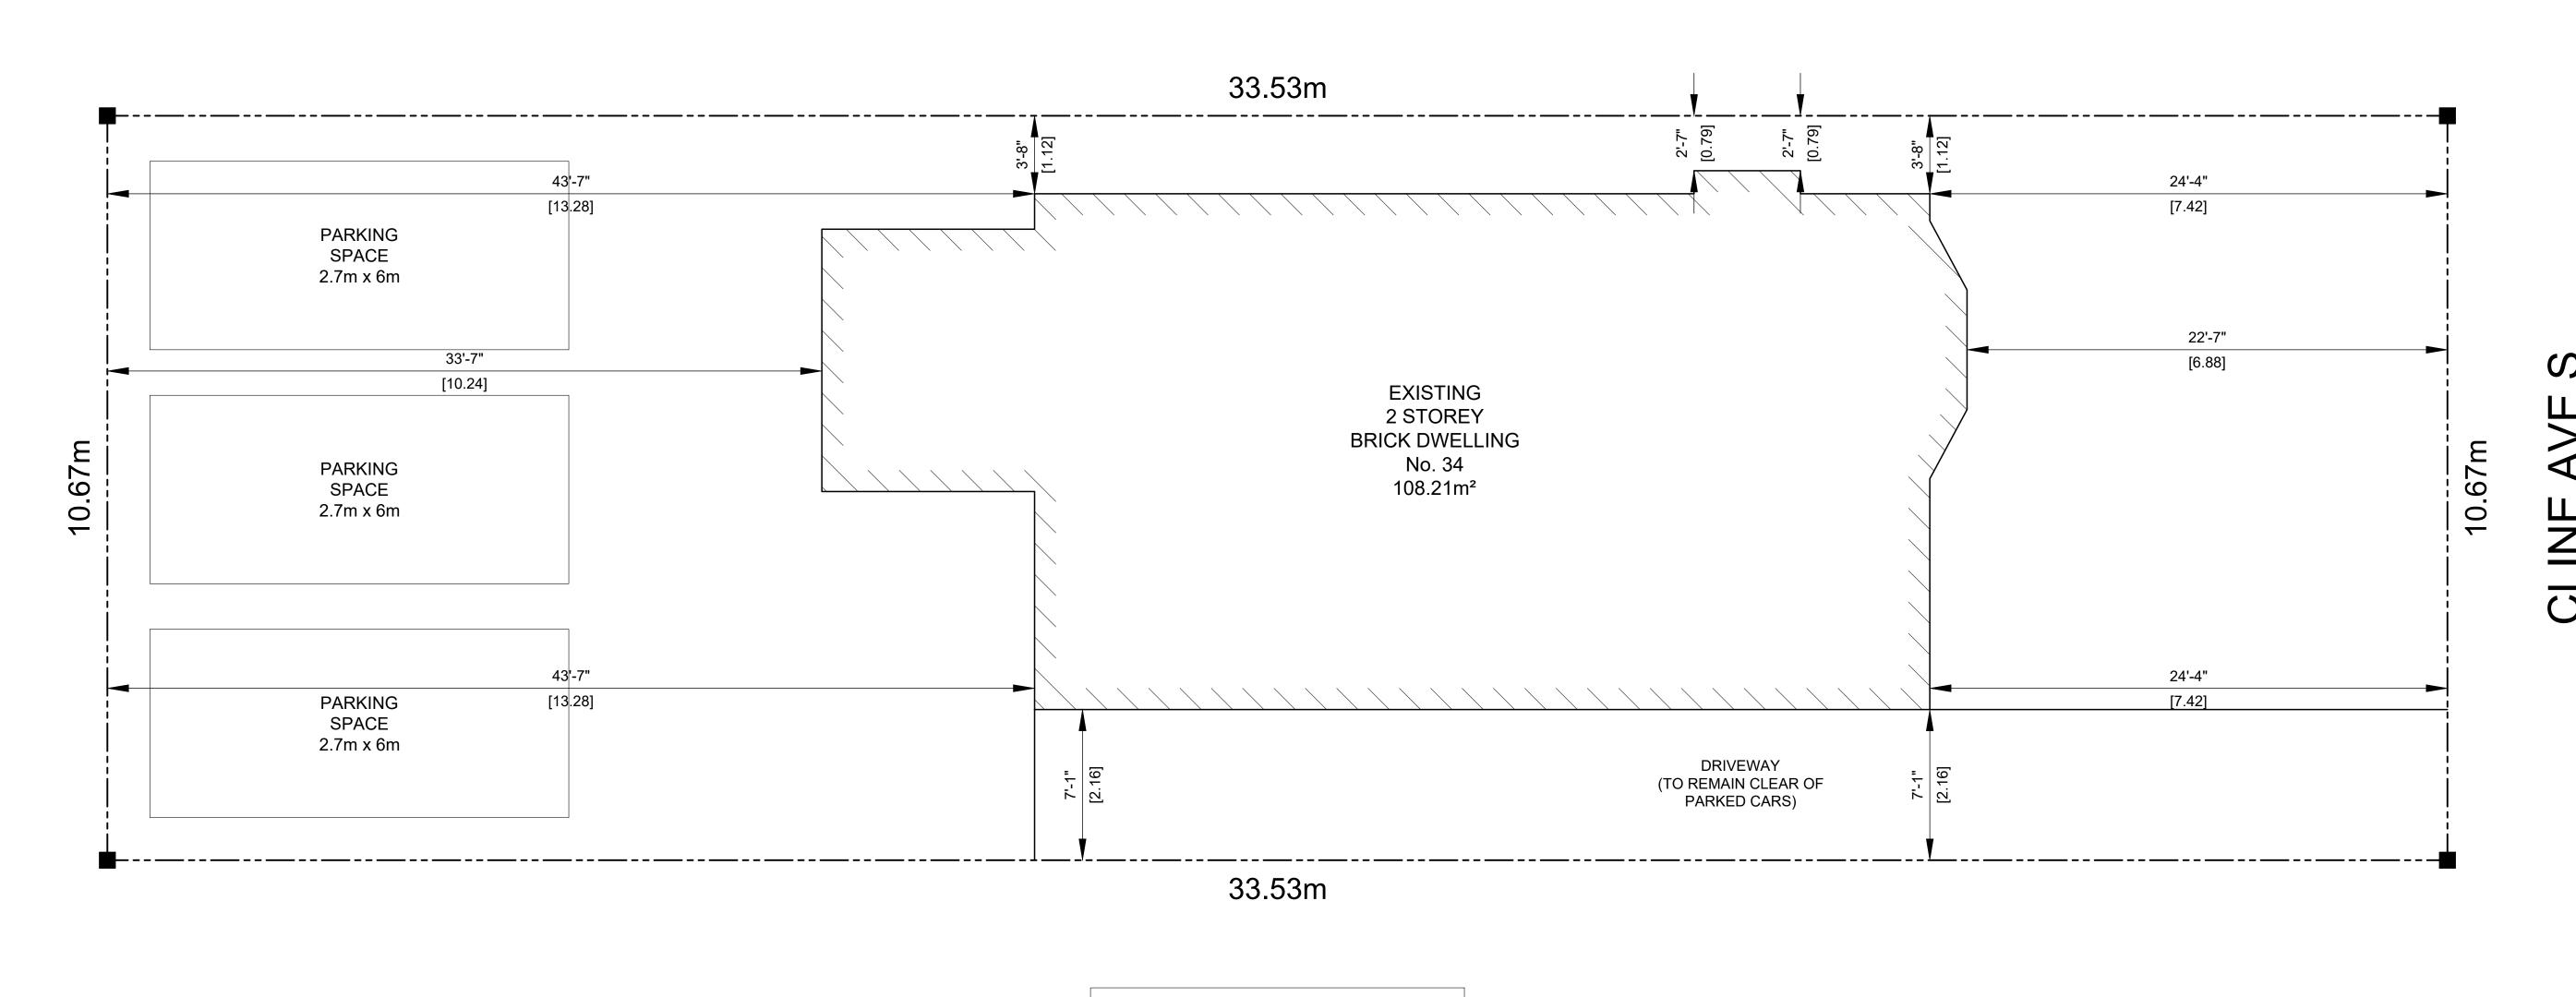

**PROPOSAL:** To permit interior alterations to the existing single family dwelling and

to establish three (3) parking spaces in the rear yard notwithstanding

that:

- 1. A manoeuvring aisle width of at least 4.0m shall be provided for the parking spaces located within the rear yard instead of the minimum required 6.0m manoeuvring aisle width.
- 2. An access driveway having a width of 2.1m shall be permitted instead of the minimum 2.8m wide access driveway width required.

# NOTE:

- i. The minimum number of required parking spaces for a Single Family Dwelling use is calculated at a rate of 2 parking spaces for the first eight (8) habitable rooms, plus 0.5 spaces for each additional habitable room. The interior alterations being proposed to the existing single family results in a total of 10 habitable rooms. As a such, a minimum of three (3) parking spaces are required to be provided on-site.
- ii. The surface of the parking area is required to be comprised of gravel or other suitable paving material.

SITE DATA ZONE: C/S-1361 C/S-1788 LOT AREA: 357.68m<sup>2</sup> EXISTING BUILDING FOOTPRINT: 108.21m<sup>2</sup> LOT COVERAGE: 30.25% **BUILDING HEIGHT** No. of STOREYS: SETBACKS FRONT: 6.88m REAR: 10.24m RIGHT SIDE: 0.79m LEFT SIDE: 2.16m