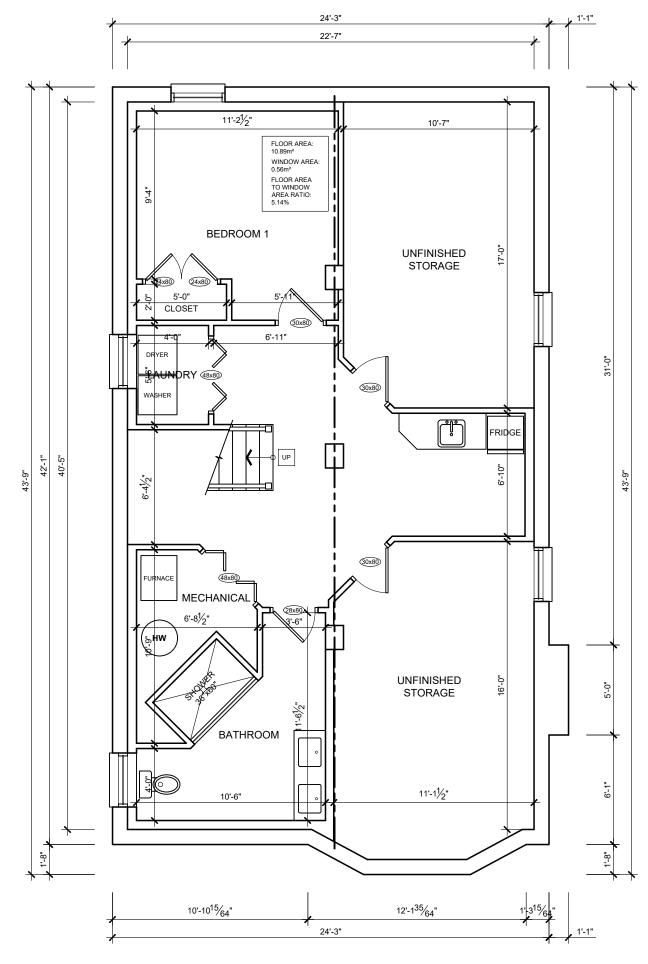

PROPOSED BASEMENT PLAN

SCALE  $\frac{3}{16}$ " = 1' - 0"

| PROJECT NORTH | TRUE NORTH |
|---------------|------------|
|               |            |
|               |            |
|               |            |
|               |            |
|               |            |