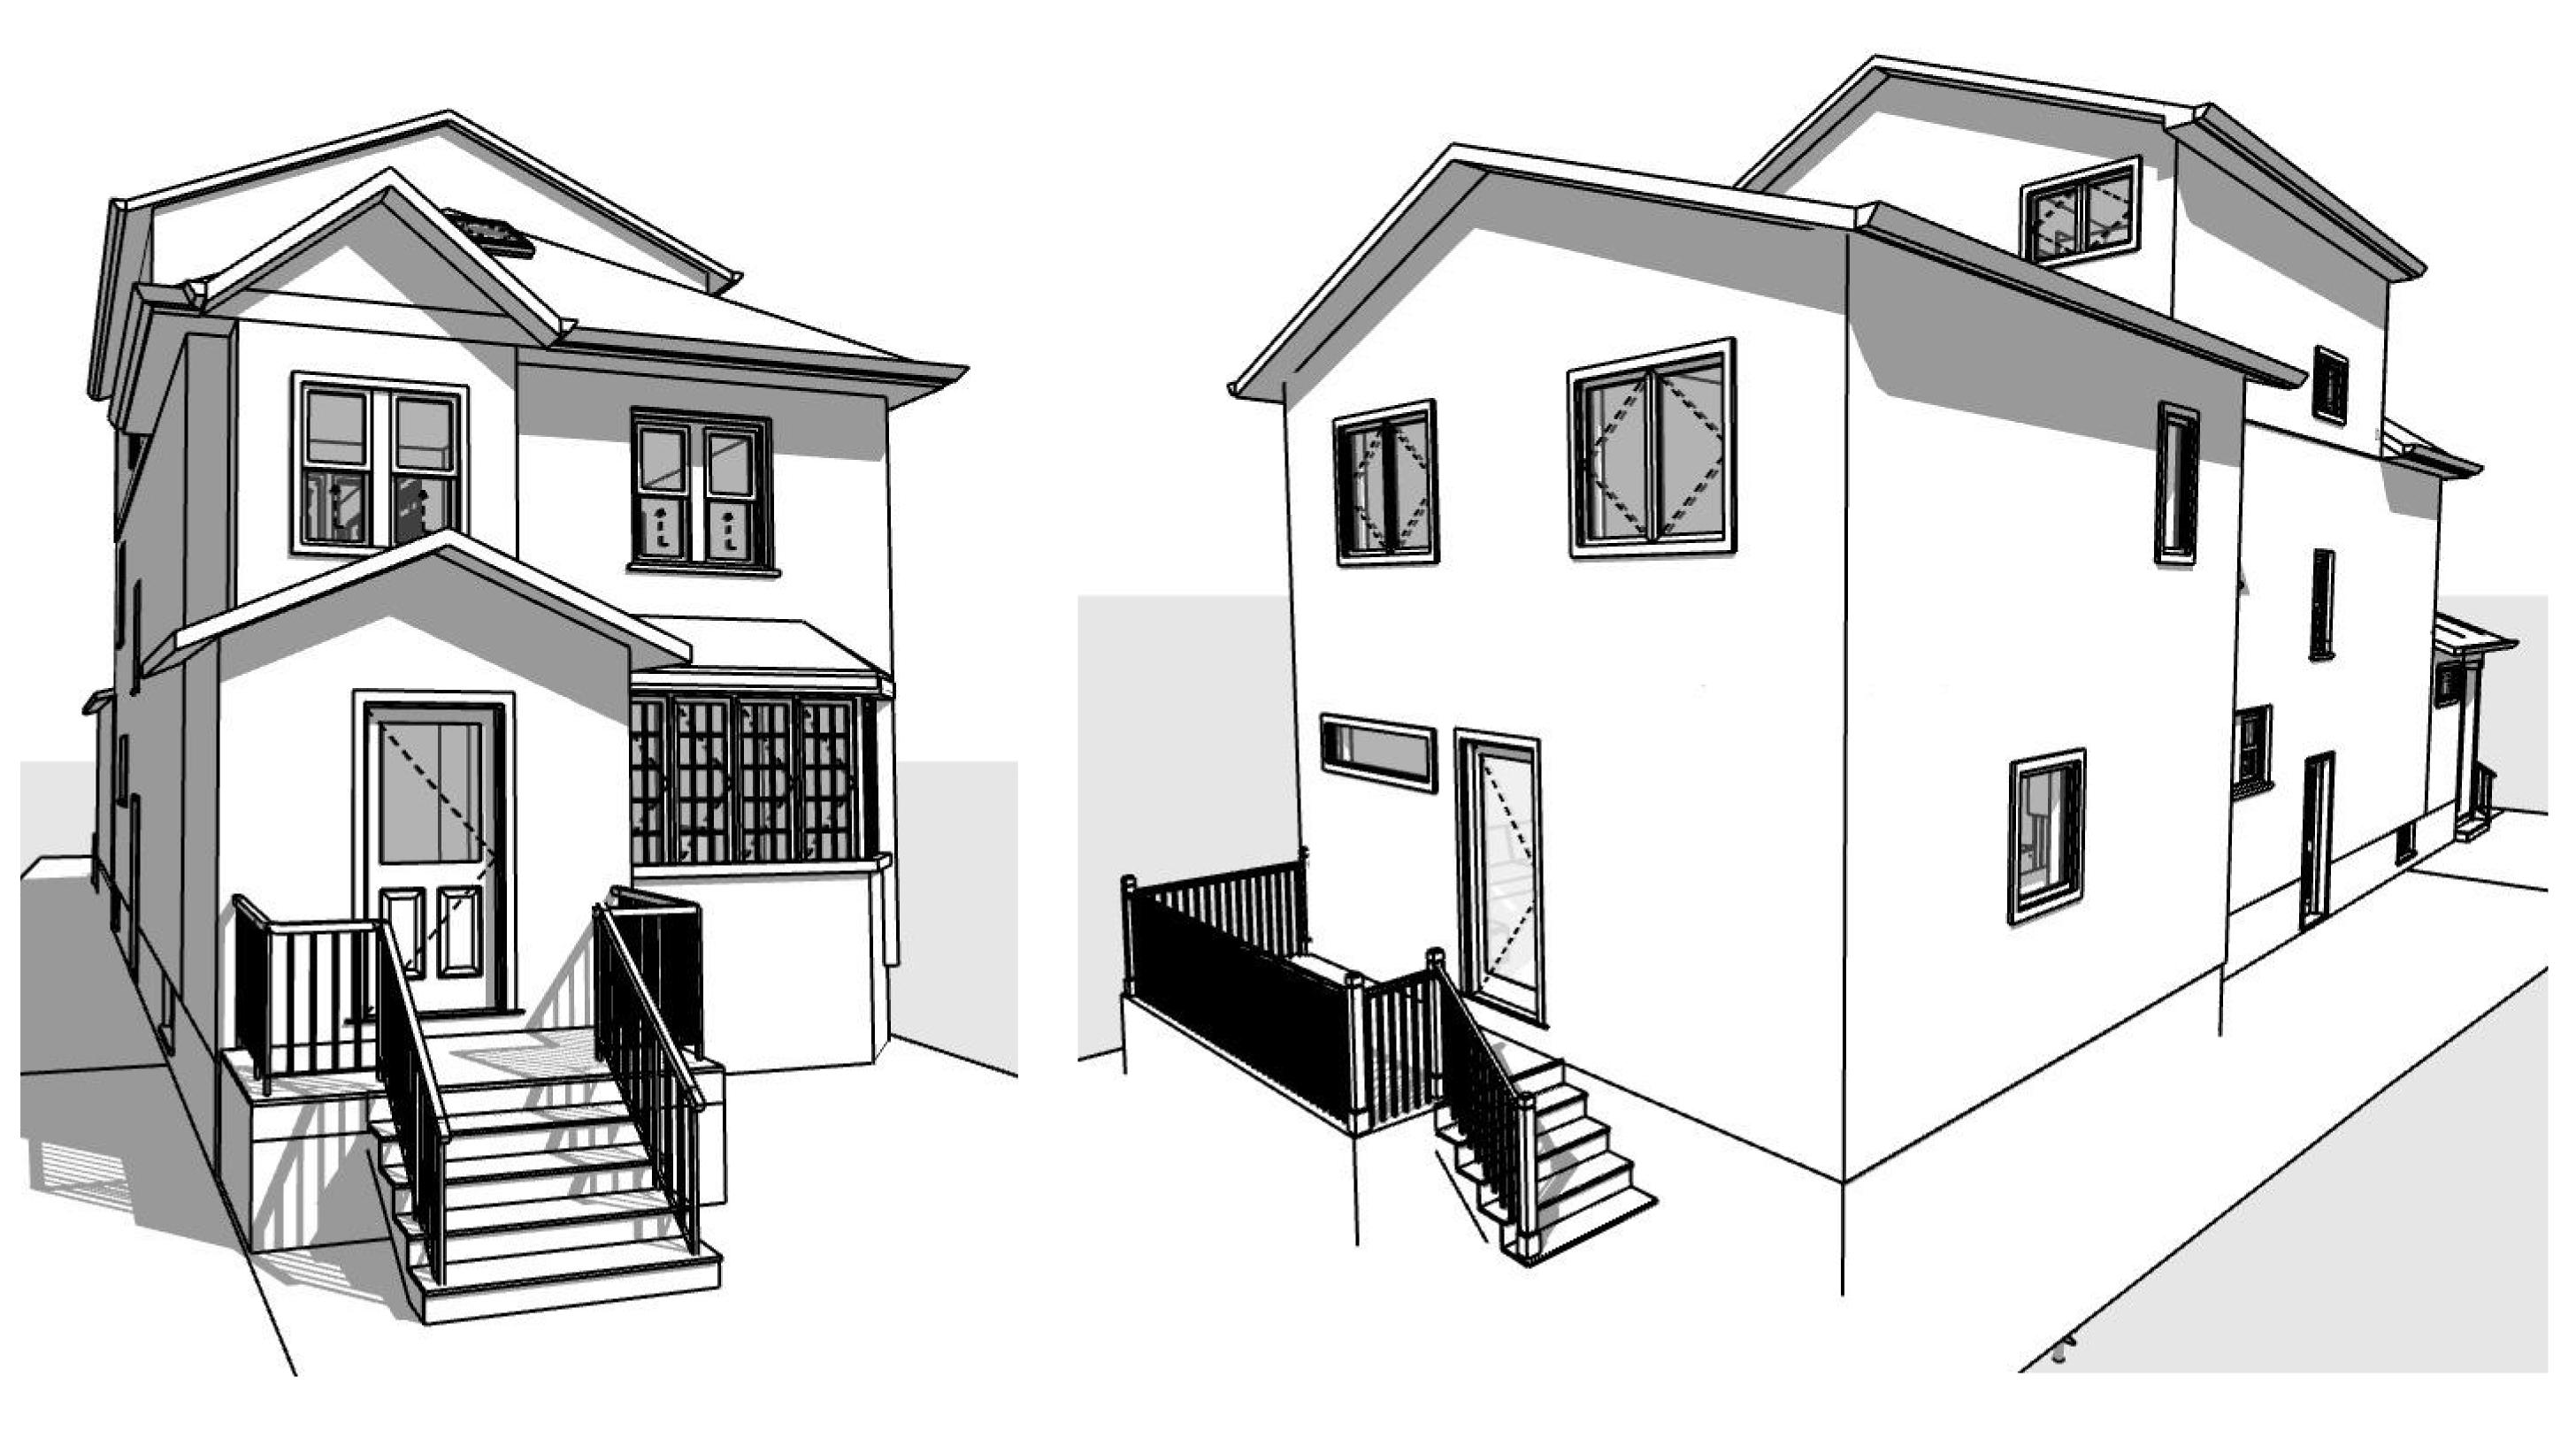

**ZONING:** "C/S-1361 and C/S-1788" (Urban Protected Residential, etc.)

district

**PROPOSAL:** To permit alterations to the existing single family dwelling which

includes the construction of a one storey addition and roofed-over unenclosed porch at the front of the dwelling and a two-storey

addition to the rear of the dwelling, notwithstanding,

- 1. A floor area ratio of 1.025 shall be applied, permitting a maximum gross floor area of 290.36 square metres, instead of the maximum permitted floor area ratio of 0.45, allowing a maximum gross floor area of 127.47 square metres;
- 2. A minimum front yard depth of 3.9 metres shall be provided to the proposed one-storey front addition instead of the minimum required front yard depth of 6.0 metres,
- 3. A minimum easterly side yard width of 1.1 metres shall be provided to the proposed two-storey rear addition instead of the minimum required side yard width of 1.2 metres;
- 4. A minimum westerly side yard width of 0.6 metres shall be provided to the proposed two-storey rear addition instead of the minimum required side yard width of 1.2 metres;
- 5. An eave and gutter shall be permitted to encroach the entire width of the westerly side yard instead of the maximum permitted encroachment of one-half the width of the required side yard; and,
- 6. One (1) parking space shall be provided instead of providing a minimum of four (4) parking spaces required to be provided for a single family dwelling consisting of 11 habitable rooms.

DRAWING:

EXISTING FRONT

ELEVATION

PROJECT NAME:
HARVEY

PROJECT ADDRESS:

184 CLINE AVE N. HAMILTON ON L8S 3Z9

DATE: 2021-04-16

SCALE: DRAWING NO:

AS NOTED

PROJECT NO: AS DRAWING NO:

1 EXISTING FRONT ELEVATION

SCALE: 1/4" = 1'-0"

| NO. | REVISION                   | DATE       |
|-----|----------------------------|------------|
| 1   | DESIGN 1.0                 | 2021.01.28 |
| 2   | DESIGN 2.0                 | 2021.02.17 |
| 3   | ISSUED FOIR MINOR VARIANCE | 2021.04.14 |
| 4   |                            |            |
| 5   |                            |            |
|     | DRAWING:                   |            |

# EXISTING REAR ELEVATION

PROJECT NAME: **HARVEY** 

PROJECT ADDRESS:

184 CLINE AVE N. HAMILTON ON L8S 3Z9

DATE: 2021-04-16

AS NOTED PROJECT NO:

CONSTRUCTION

| NO. | REVISION                   | DATE       |
|-----|----------------------------|------------|
| 1   | DESIGN 1.0                 | 2021.01.28 |
| 2   | DESIGN 2.0                 | 2021.02.17 |
| 3   | ISSUED FOIR MINOR VARIANCE | 2021.04.14 |
| 4   |                            |            |
| 5   |                            |            |
|     |                            |            |
|     | DRAWING:                   |            |
|     |                            |            |

EXISTING LEFT ELEVATION

PROJECT NAME: **HARVEY** 

PROJECT ADDRESS:

184 CLINE AVE N. HAMILTON ON L8S 3Z9

DATE: 2021-04-16

SCALE: DRAWING NO:

AS NOTED

PROJECT NO: DRAWING NO:

CONTRACTOR

Renovations

790 SHAVER RD. ANCASTER
L9G 3K9 ON

CONSTRUCTION

2021.01.28

2 DESIGN 2.0 2021.02.17
3 ISSUED FOIR MINOR VARIANCE 2021.04.14
4 5
DRAWING:

EXISTING RIGHT ELEVATION

PROJECT NAME:

HARVEY

PROJECT ADDRESS:

184 CLINE AVE N. HAMILTON ON L8S 3Z9

DATE: 2021-04-16

PROJECT NO:

AS NOTED

PROJECT NO:

---

DRAWING: PROPOSED FRONT **ELEVATION** 

PROJECT NAME: **HARVEY** 

PROJECT ADDRESS:

184 CLINE AVE N. HAMILTON ON L8S 3Z9

DATE: 2021-04-16

AS NOTED PROJECT NO: DAMESTER OF THE CONTROL OF THE CONTR

| NO. | REVISION                   | DATE       |
|-----|----------------------------|------------|
| 1   | DESIGN 1.0                 | 2021.01.28 |
| 2   | DESIGN 2.0                 | 2021.02.17 |
| 3   | ISSUED FOIR MINOR VARIANCE | 2021.04.14 |
| 4   |                            |            |
| 5   |                            |            |
|     | DRAWING:                   | ·          |
|     |                            |            |

PROPOSED REAR ELEVATION

PROJECT NAME: **HARVEY** 

PROJECT ADDRESS:

184 CLINE AVE N. HAMILTON ON L8S 3Z9

DATE: 2021-04-16

SCALE: DRAWING NO:

AS NOTED

PROJECT NO: 

PROPOSED LEFT ELEVATION

PROJECT NAME: **HARVEY** 

PROJECT ADDRESS:

184 CLINE AVE N. HAMILTON ON L8S 3Z9

DATE: 2021-04-16

SCALE: DRAWING NO AS NOTED PROJECT NO:

| NO. | REVISION                   | DATE      |
|-----|----------------------------|-----------|
| 1   | DESIGN 1.0                 | 2021.01.2 |
| 2   | DESIGN 2.0                 | 2021.02.1 |
| 3   | ISSUED FOIR MINOR VARIANCE | 2021.04.1 |
| 4   |                            |           |
| 5   |                            |           |
|     |                            |           |
|     | DRAWING:                   |           |
|     |                            |           |

PROPOSED RIGHT **ELEVATION** 

PROJECT NAME:

**HARVEY** PROJECT ADDRESS:

184 CLINE AVE N. HAMILTON ON L8S 3Z9

PROJECT NO:

DATE: 2021-04-16 AS NOTED

CLINE AVE.N.

SITE PLAN
SCALE: 1:100