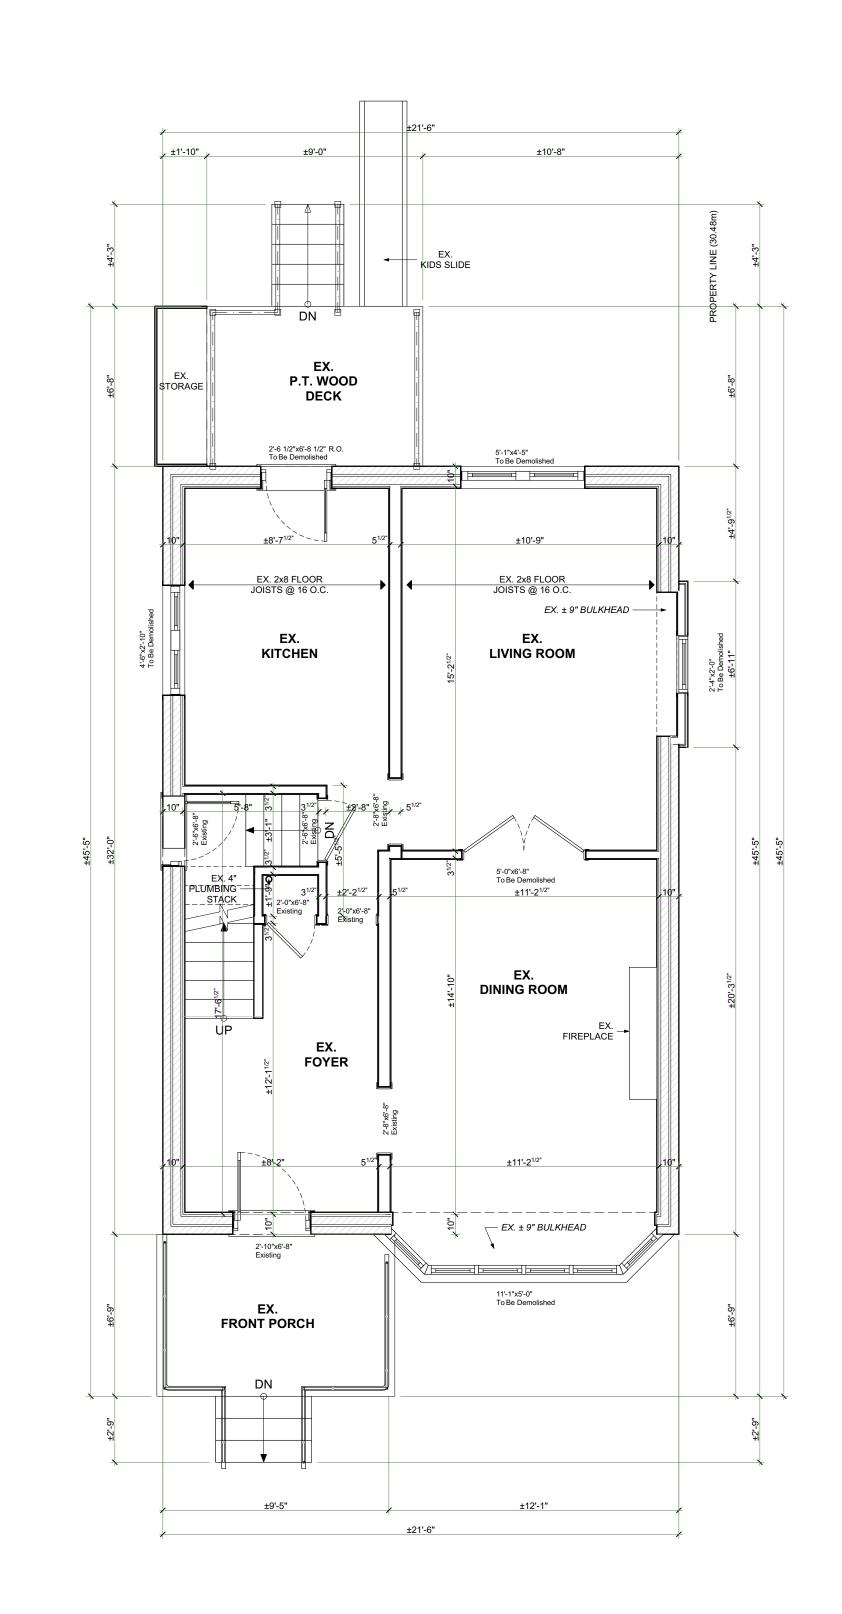

## EXISTING BASEMENT PLAN

PROJECT NAME: **HARVEY** 

PROJECT ADDRESS:

184 CLINE AVE N. HAMILTON ON L8S 3Z9

DATE: 2021-04-16

SCALE: DRAWING NO:

AS NOTED

PROJECT NO: AS NOTED

1 EXISTING BASEMENT PLAN

SCALE: 1/4" = 1'-0"

| NO. | REVISION                   | DATE       |
|-----|----------------------------|------------|
| 1   | DESIGN 1.0                 | 2021.01.28 |
| 2   | DESIGN 2.0                 | 2021.02.17 |
| 3   | ISSUED FOIR MINOR VARIANCE | 2021.04.14 |
| 4   |                            |            |
| 5   |                            |            |
|     | DRAWING:                   |            |

EXISTING MAIN FLOOR PLAN

PROJECT NAME: **HARVEY** 

PROJECT ADDRESS:

184 CLINE AVE N. HAMILTON ON L8S 3Z9

DATE: 2021-04-16

SCALE: DRAWING NO:

AS NOTED

PROJECT NO: AS NOTED