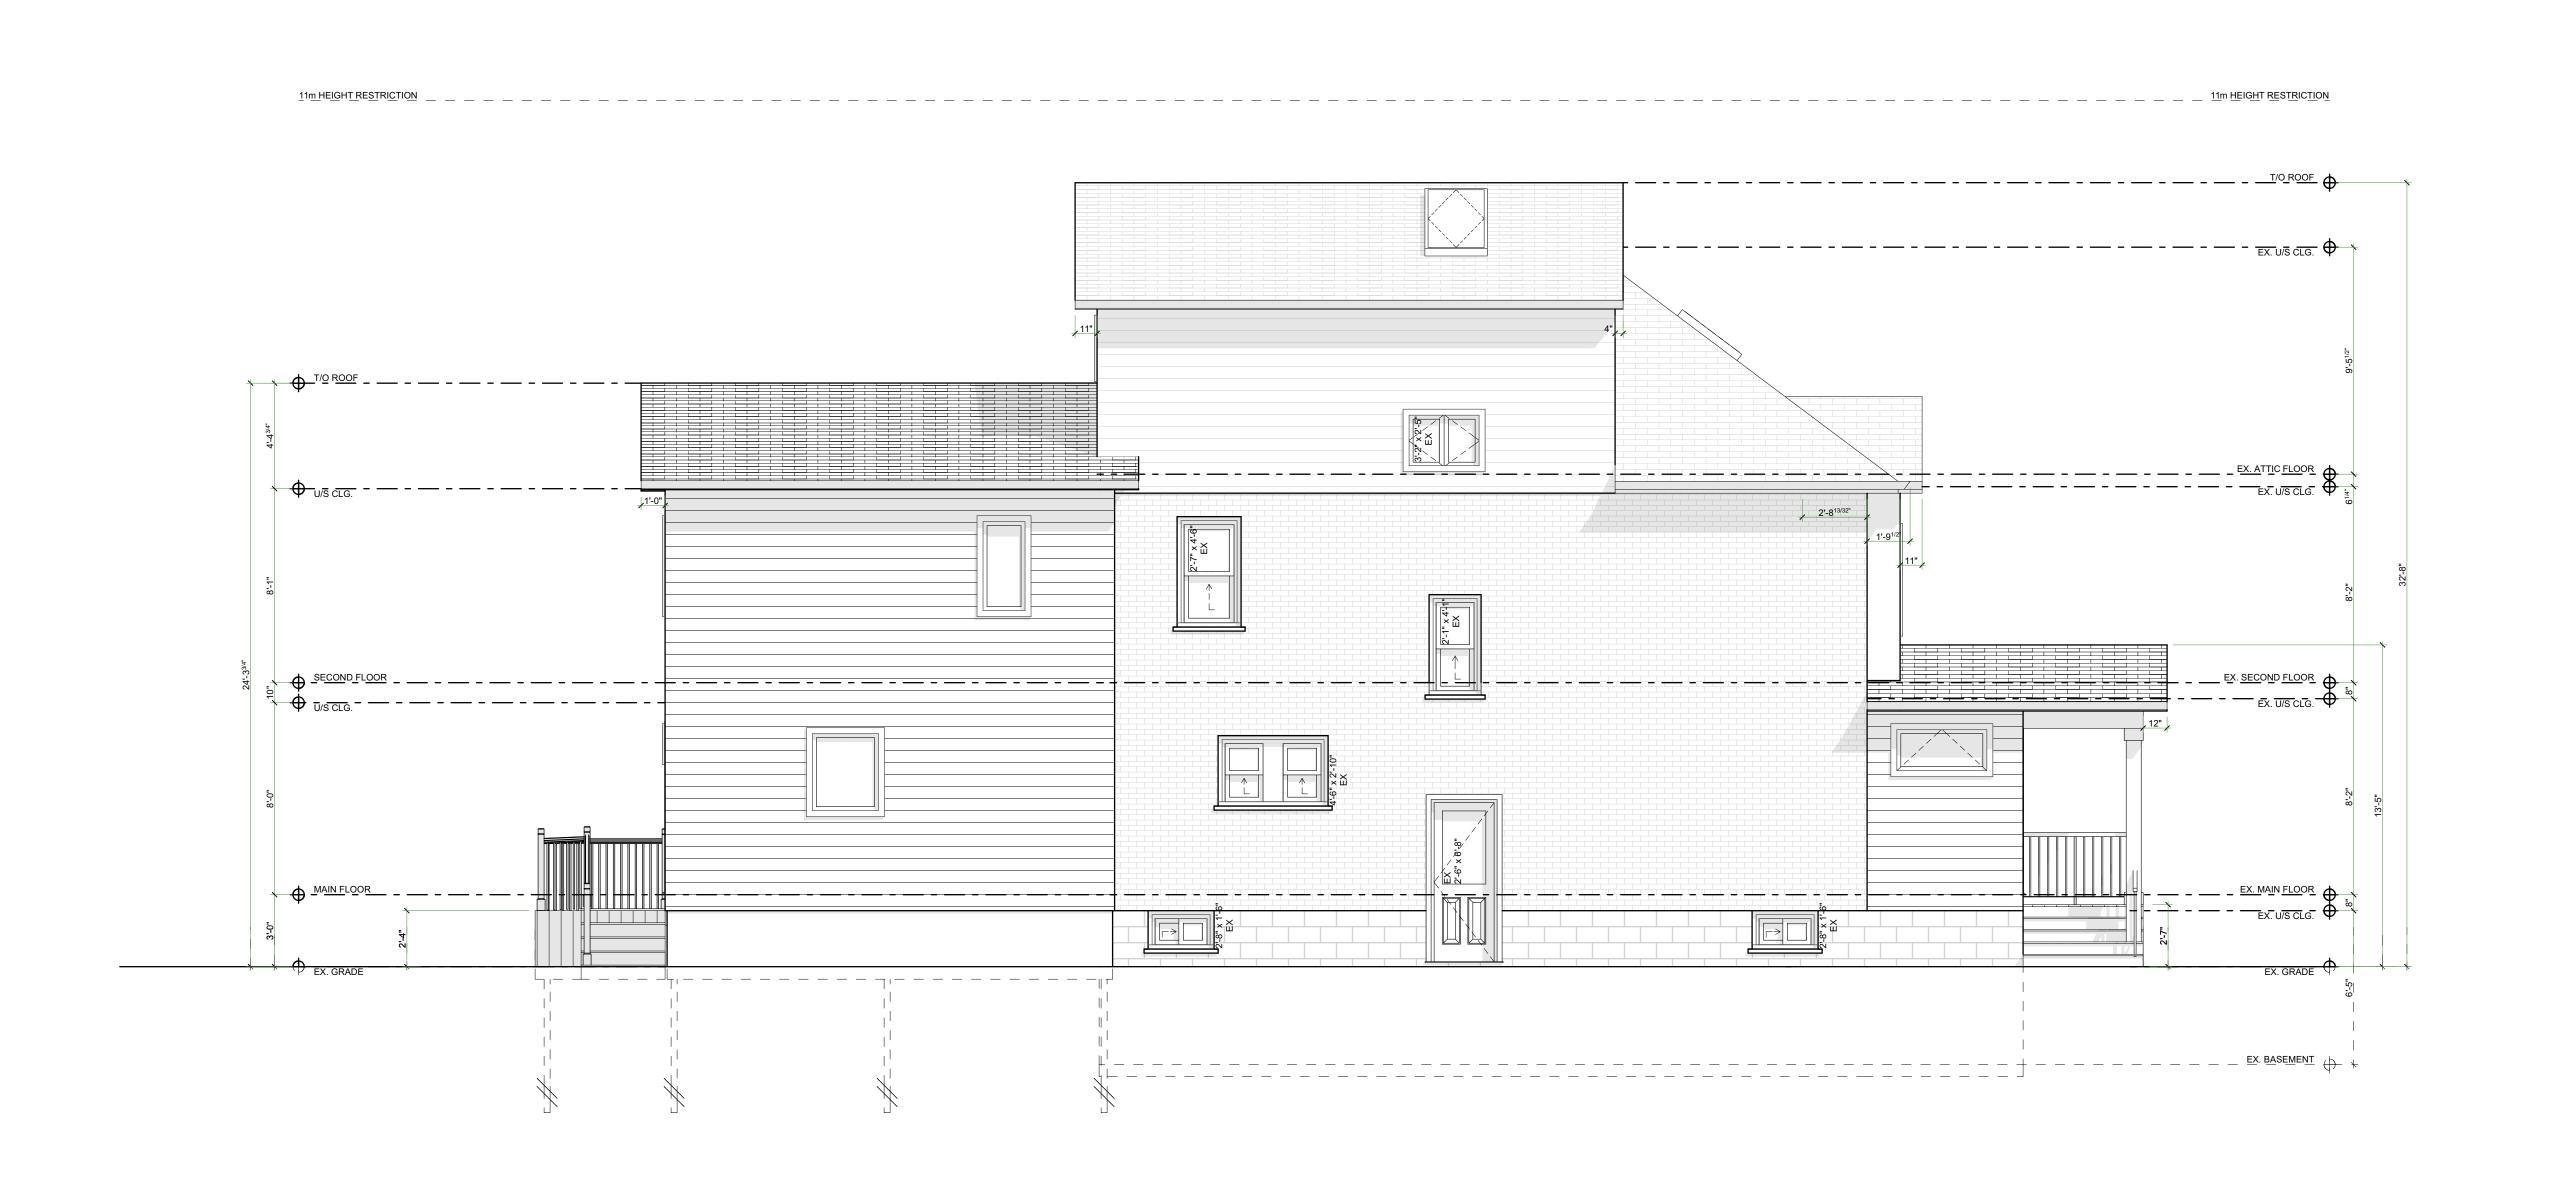

# EXISTING REAR ELEVATION

PROJECT NAME: **HARVEY** 

PROJECT ADDRESS:

184 CLINE AVE N. HAMILTON ON L8S 3Z9

DATE: 2021-04-16

AS NOTED PROJECT NO:

CONSTRUCTION

| NO. | REVISION                   | DATE       |
|-----|----------------------------|------------|
| 1   | DESIGN 1.0                 | 2021.01.28 |
| 2   | DESIGN 2.0                 | 2021.02.17 |
| 3   | ISSUED FOIR MINOR VARIANCE | 2021.04.14 |
| 4   |                            |            |
| 5   |                            |            |
|     |                            |            |
|     | DRAWING:                   |            |
|     |                            |            |

EXISTING LEFT ELEVATION

PROJECT NAME: **HARVEY** 

PROJECT ADDRESS:

184 CLINE AVE N. HAMILTON ON L8S 3Z9

DATE: 2021-04-16

SCALE: DRAWING NO:

AS NOTED

PROJECT NO: DRAWING NO: