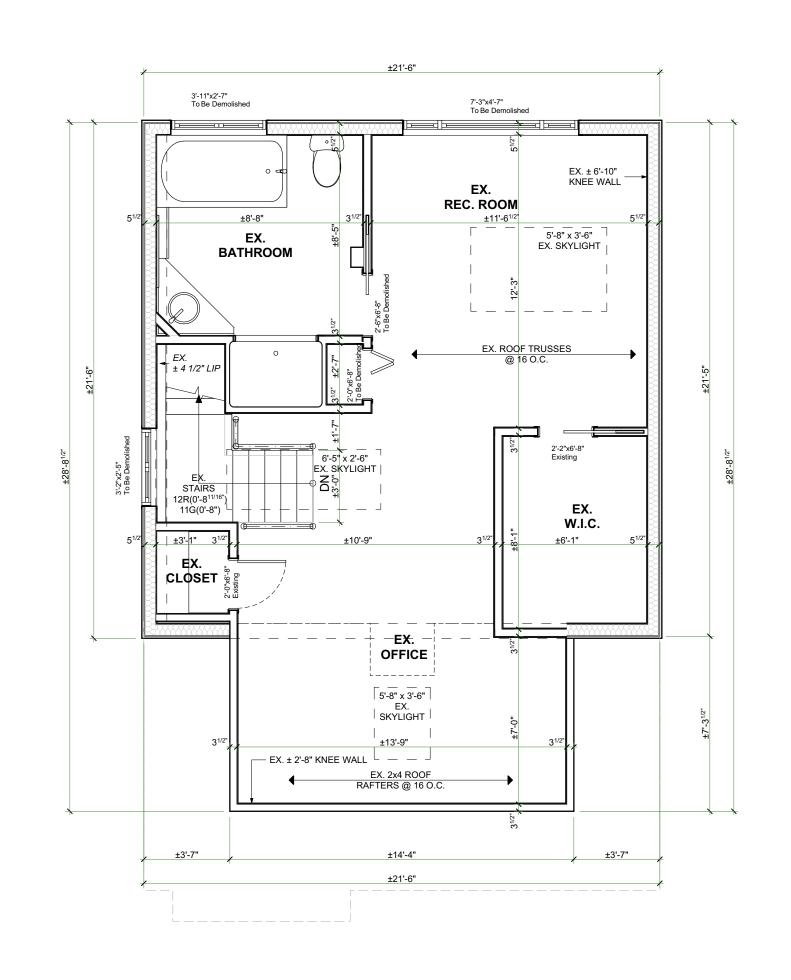

## EXISTING BASEMENT PLAN

PROJECT NAME: **HARVEY** 

PROJECT ADDRESS:

184 CLINE AVE N. HAMILTON ON L8S 3Z9

DATE: 2021-04-16

SCALE: DRAWING NO:

AS NOTED

PROJECT NO: AS NOTED

1 EXISTING BASEMENT PLAN

SCALE: 1/4" = 1'-0"

| NO. | REVISION                   | DATE       |
|-----|----------------------------|------------|
| 1   | DESIGN 1.0                 | 2021.01.28 |
| 2   | DESIGN 2.0                 | 2021.02.17 |
| 3   | ISSUED FOIR MINOR VARIANCE | 2021.04.14 |
| 4   |                            |            |
| 5   |                            |            |
|     | DRAWING:                   |            |