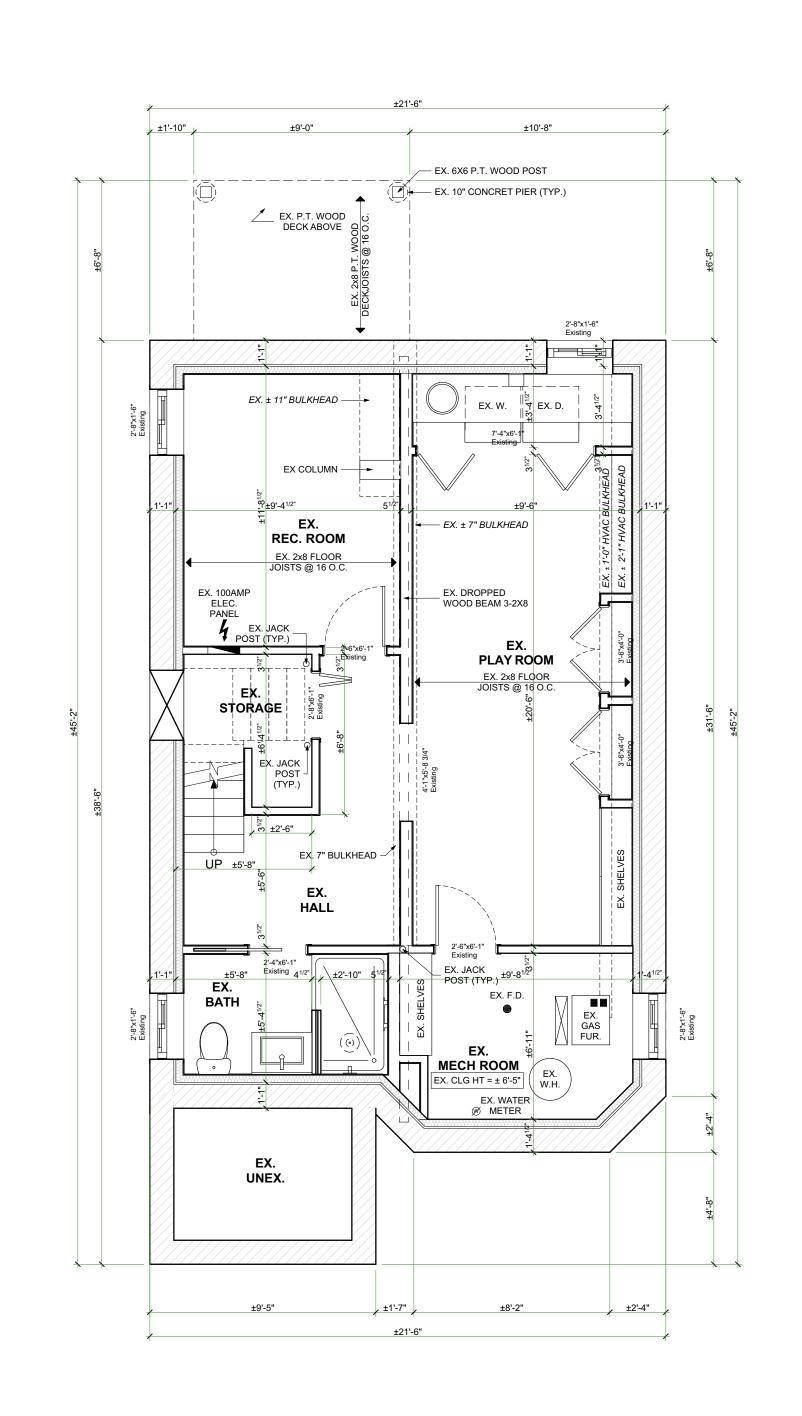

## EXISTING BASEMENT PLAN

PROJECT NAME: **HARVEY** 

PROJECT ADDRESS:

184 CLINE AVE N. HAMILTON ON L8S 3Z9

DATE: 2021-04-16

SCALE: DRAWING NO:

AS NOTED

PROJECT NO: AS NOTED

1 EXISTING BASEMENT PLAN

SCALE: 1/4" = 1'-0"

| NO. | REVISION                   | DATE       |
|-----|----------------------------|------------|
| 1   | DESIGN 1.0                 | 2021.01.28 |
| 2   | DESIGN 2.0                 | 2021.02.17 |
| 3   | ISSUED FOIR MINOR VARIANCE | 2021.04.14 |
| 4   |                            |            |
| 5   |                            |            |
|     | DRAWING:                   |            |

AS NOTED

PROJECT NO: A 1.04

ALL CONSTRUCTION TO COMPLY WITH ONTARIO BUILDING CODE 13'-5<sup>41/64</sup>" UNEX. FOUNDATION ON HELICAL PIERS REMOVE EXISTING WINDOW FROM OPENING AND FRAME IN NEW 2X4 WALL WITH A P.T. PLYWOOD COVER. SEAL ALL JOINTS AS REQUIRED EX. ± 11" BULKHEAD — EX. REC. ROOM EX. ± 7" BULKHEAD CONTRACTOR EX. 2x8 FLOOR JOISTS @ 16 O.C. EX. DROPPED WOOD BEAM 3-2X8 EX. PLAY ROOM
EX. 2x8 FLOOR
JOISTS @ 16 O.C. EX. STORAGE 790 SHAVER RD. ANCASTER L9G 3K9 ON EX. 7" BULKHEAD — - - — - — - — - <del>3</del> 1 DESIGN 1.0 2021.01.28 2 DESIGN 2.0 2021.02.17 3 ISSUED FOIR MINOR VARIANCE 2021.04.14 EX. JACK POST (TYP.) DRAWING: PROPOSED BASEMENT EX.

MECH ROOM

EX. CLG HT = ± 6'-5" PLAN EX. WATER

Ø METER PROJECT NAME: **HARVEY** EX. PROJECT ADDRESS: UNEX. 184 CLINE AVE N. HAMILTON ON L8S 3Z9 ±2'-4" DATE: 2021-04-16 DRAWING NO: SCALE: PROPOSED BASEMENT PLAN

SCALE: 1/4" = 1'-0" AS NOTED PROJECT NO:

| 1 L |     |                            |            |
|-----|-----|----------------------------|------------|
|     | NO. | REVISION                   | DATE       |
|     | 1   | DESIGN 1.0                 | 2021.01.28 |
|     | 2   | DESIGN 2.0                 | 2021.02.17 |
|     | 3   | ISSUED FOIR MINOR VARIANCE | 2021.04.14 |
|     | 4   |                            |            |
|     | 5   |                            |            |
| 16  |     |                            |            |