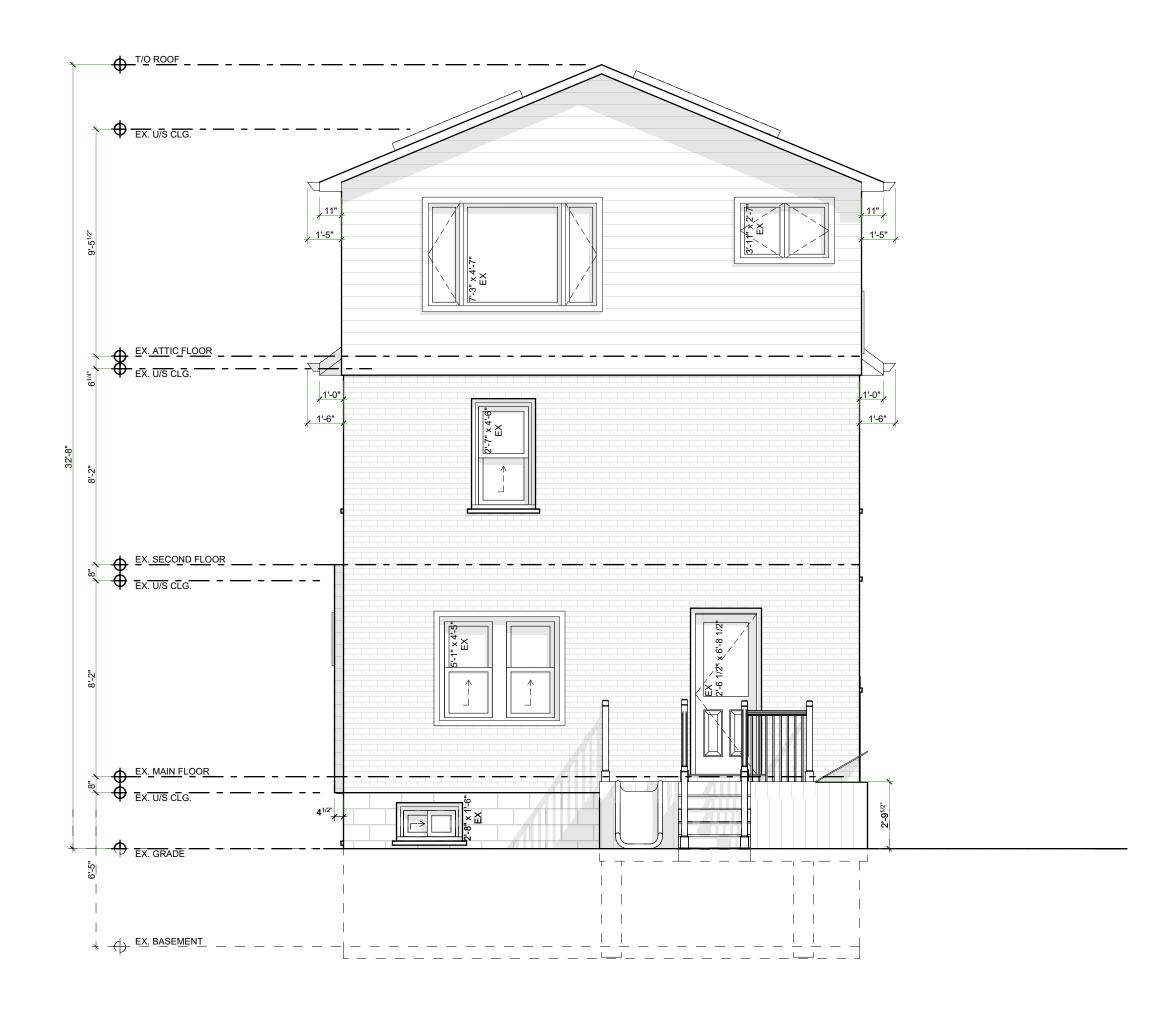

EXISTING LEFT ELEVATION

PROJECT NAME: **HARVEY** 

PROJECT ADDRESS:

184 CLINE AVE N. HAMILTON ON L8S 3Z9

DATE: 2021-04-16

SCALE: DRAWING NO:

AS NOTED

PROJECT NO: DRAWING NO: