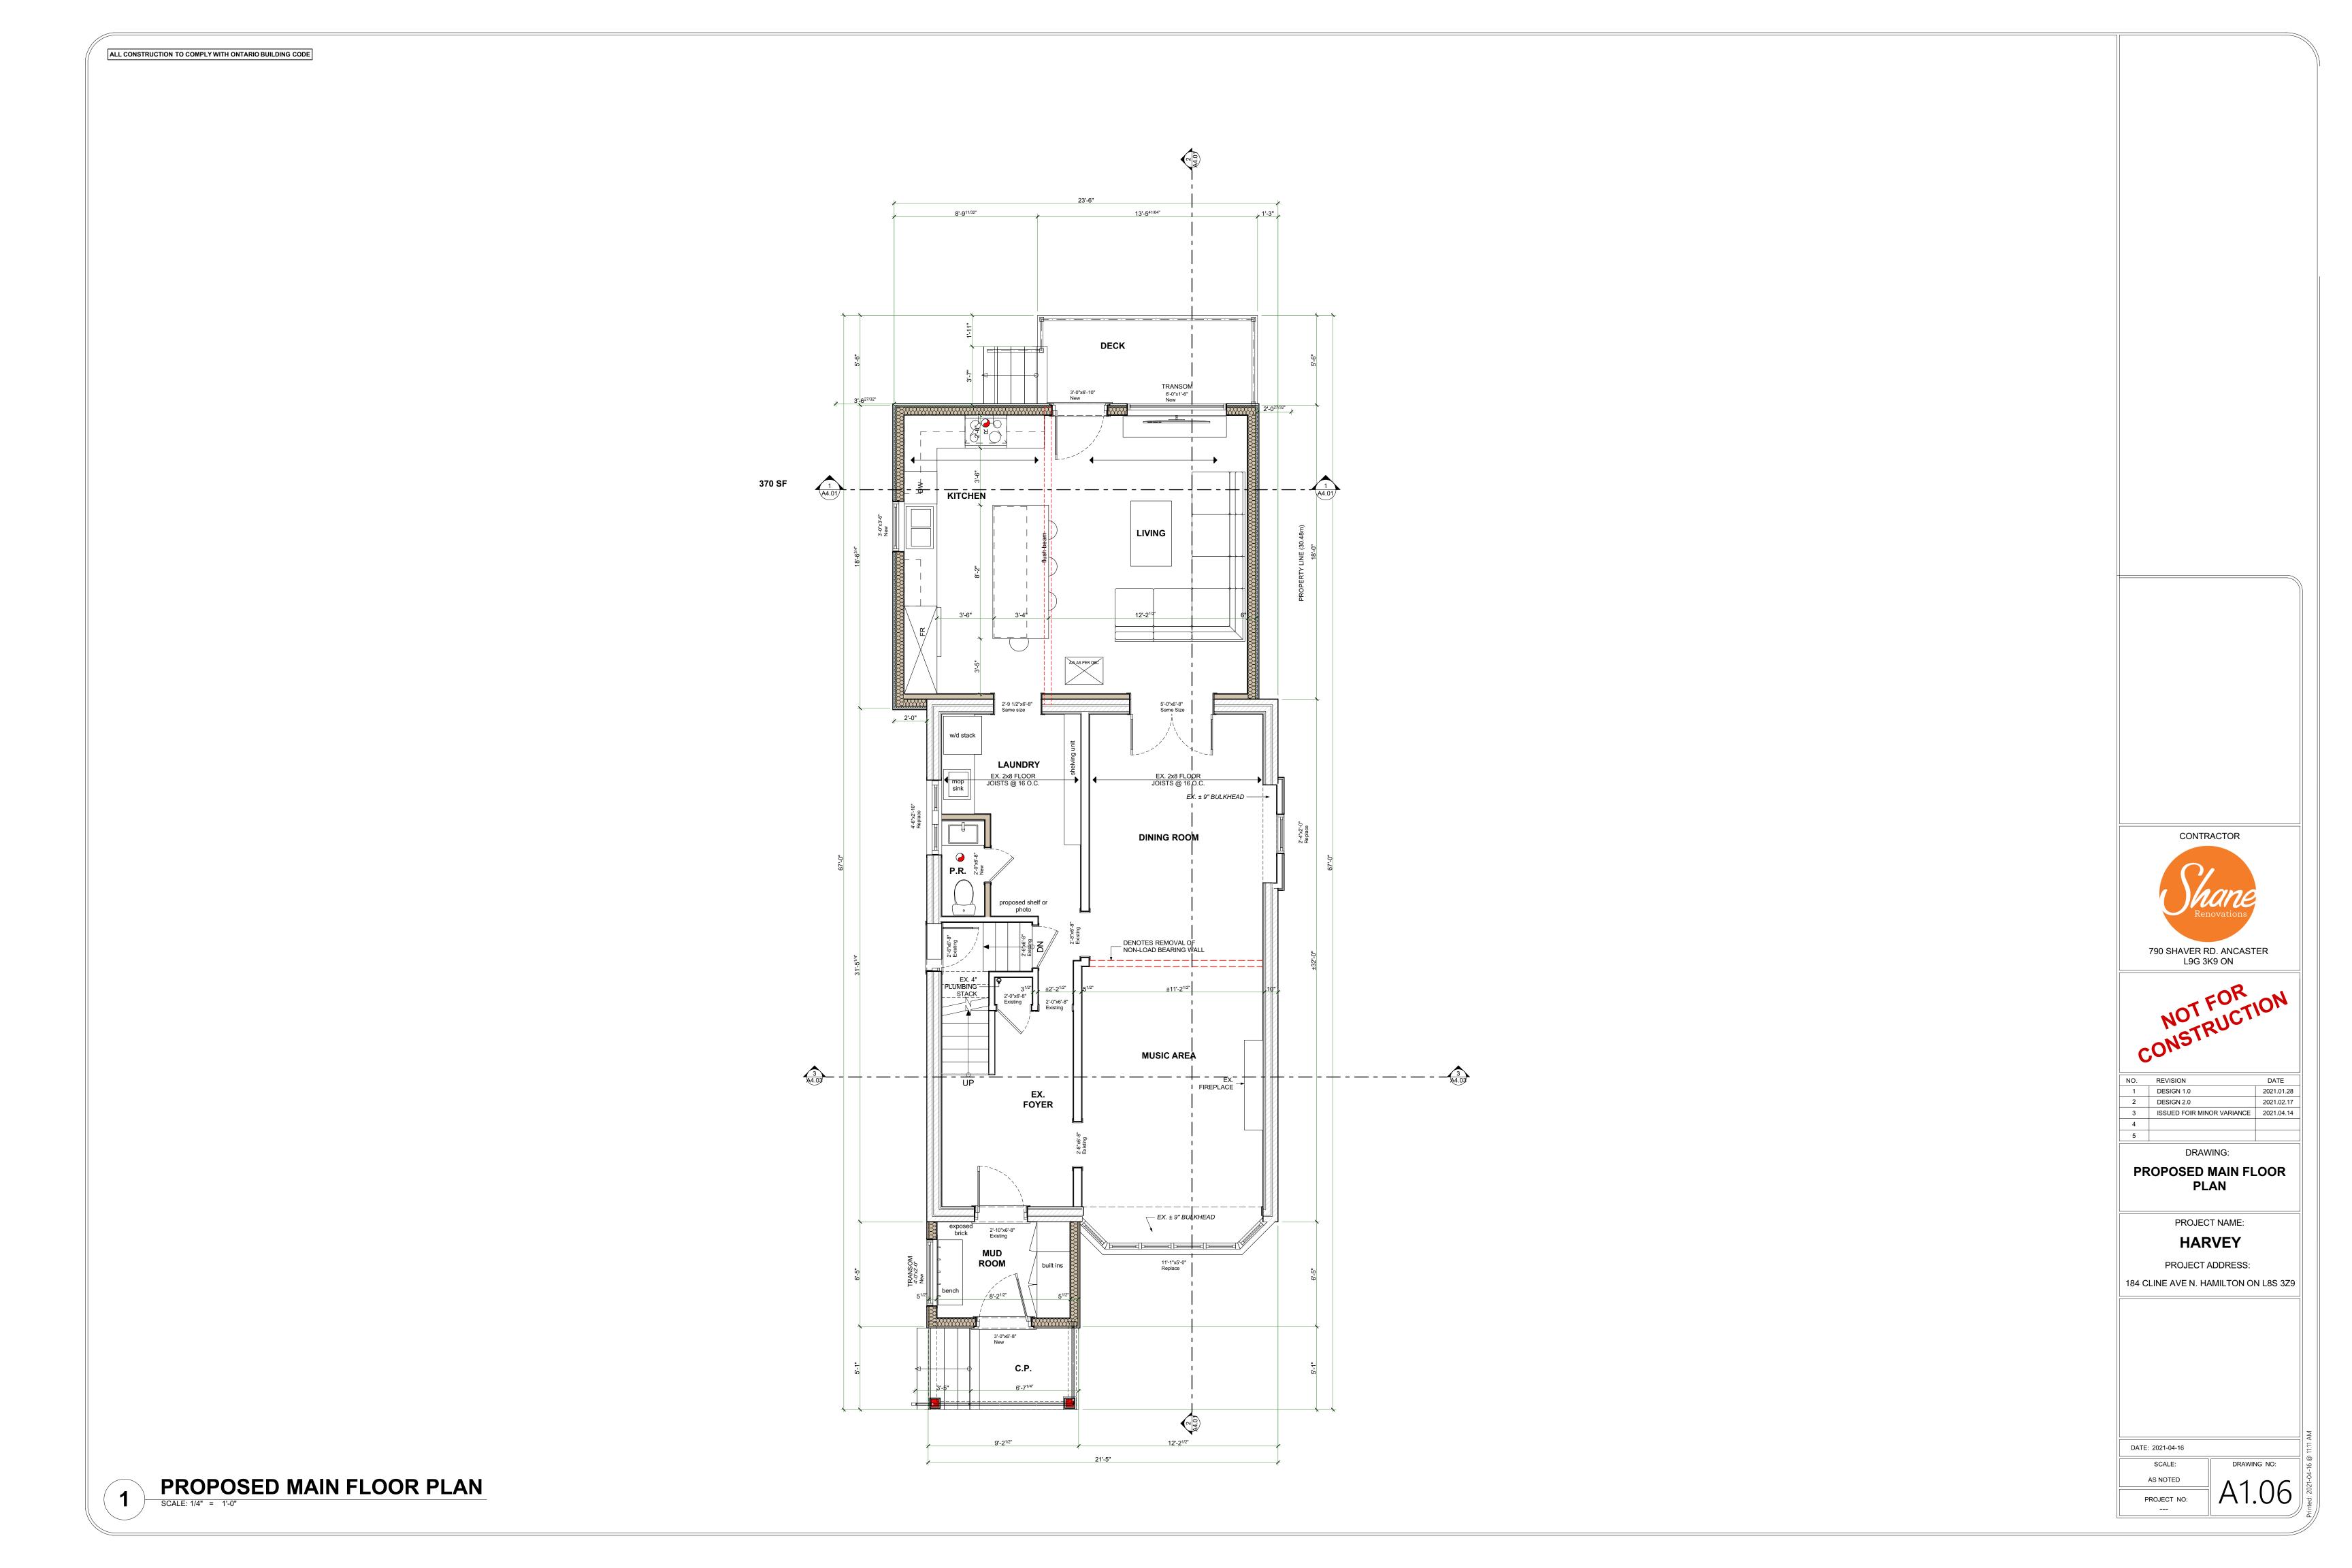

EXISTING MAIN FLOOR PLAN

PROJECT NAME: **HARVEY** 

PROJECT ADDRESS:

184 CLINE AVE N. HAMILTON ON L8S 3Z9

DATE: 2021-04-16

SCALE: DRAWING NO:

AS NOTED

PROJECT NO: AS NOTED

CONSTRUCTION

| NO. | REVISION                   | DATE       |
|-----|----------------------------|------------|
| 1   | DESIGN 1.0                 | 2021.01.28 |
| 2   | DESIGN 2.0                 | 2021.02.17 |
| 3   | ISSUED FOIR MINOR VARIANCE | 2021.04.14 |
| 4   |                            |            |
| 5   |                            |            |
|     | DRAWING:                   |            |
|     |                            |            |