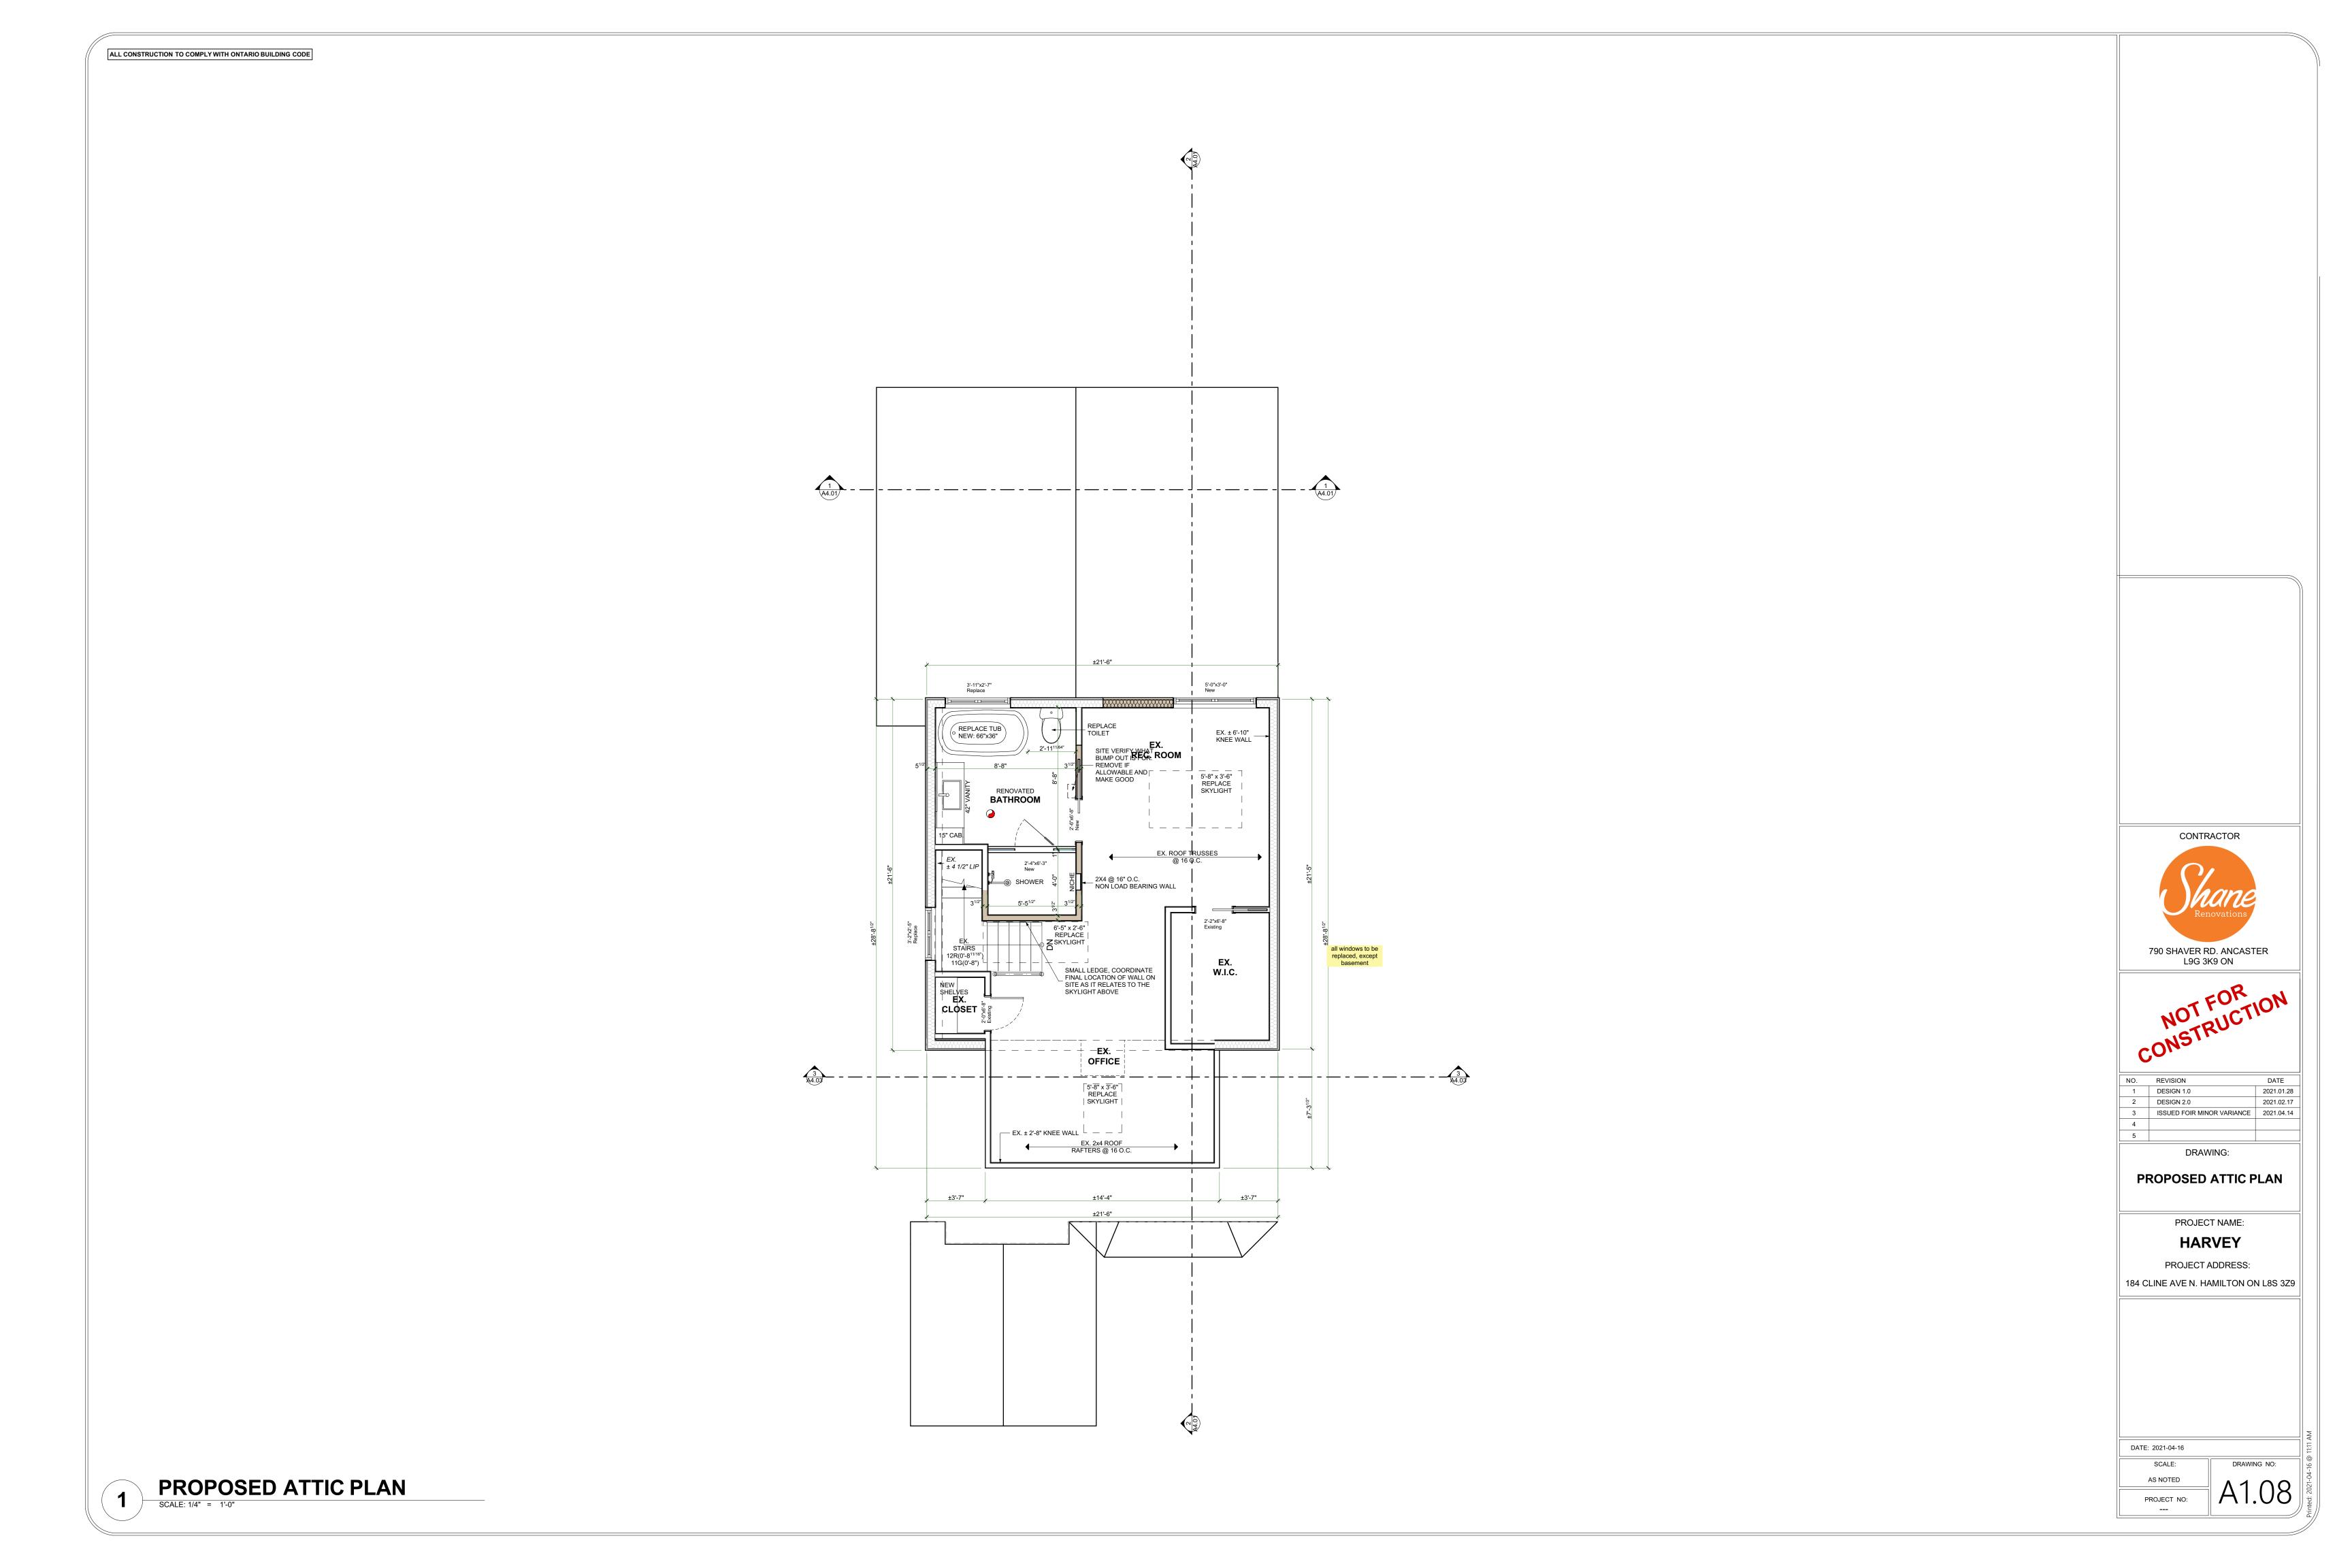

**EXISTING ATTIC PLAN** 

DRAWING:

PROJECT NAME:

HARVEY

PROJECT ADDRESS:

184 CLINE AVE N. HAMILTON ON L8S 3Z9

DATE: 2021-04-16

SCALE: DRAWING NO:

AS NOTED

PROJECT NO: A 1.04

ALL CONSTRUCTION TO COMPLY WITH ONTARIO BUILDING CODE 13'-5<sup>41/64</sup>" UNEX. FOUNDATION ON HELICAL PIERS REMOVE EXISTING WINDOW FROM OPENING AND FRAME IN NEW 2X4 WALL WITH A P.T. PLYWOOD COVER. SEAL ALL JOINTS AS REQUIRED EX. ± 11" BULKHEAD — EX. REC. ROOM EX. ± 7" BULKHEAD CONTRACTOR EX. 2x8 FLOOR JOISTS @ 16 O.C. EX. DROPPED WOOD BEAM 3-2X8 EX. PLAY ROOM
EX. 2x8 FLOOR
JOISTS @ 16 O.C. EX. STORAGE 790 SHAVER RD. ANCASTER L9G 3K9 ON EX. 7" BULKHEAD — - - — - — - — - <del>3</del> 1 DESIGN 1.0 2021.01.28 2 DESIGN 2.0 2021.02.17 3 ISSUED FOIR MINOR VARIANCE 2021.04.14 EX. JACK POST (TYP.) DRAWING: PROPOSED BASEMENT EX.