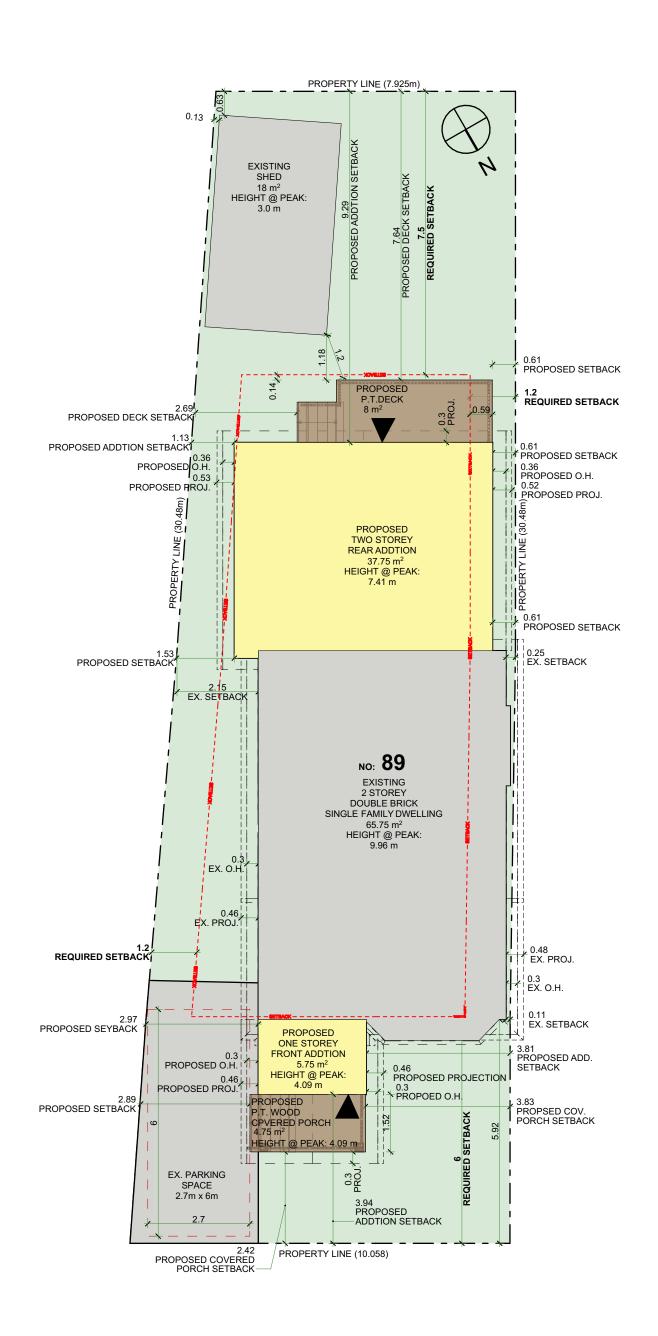

PROPOSED RIGHT **ELEVATION** 

PROJECT NAME:

**HARVEY** PROJECT ADDRESS:

184 CLINE AVE N. HAMILTON ON L8S 3Z9

PROJECT NO:

DATE: 2021-04-16 AS NOTED

CLINE AVE.N.

SITE PLAN
SCALE: 1:100

### POSTAL CODE: L8S 3Z9 ZONING INFORMATION PARENT BYLAW #: 6593 FORMER HAMILTON ZONE: C/S-1361 C/S-1788 BYLAW EXCEPTION #: 19-307 YesNoTBD MINOR VARIANCE #: A-80:43 Required: Existing: Proposed: Conforms 360 min 283.28 AS EX. 12 min 10.06 AS EX. N/A 30.48 AS EX. 12 min 10.06 AS EX. LOT AREA (m2): LOT WIDTH (m): LOT DEPTH (m): LOT FRONTAGE: N/A 29.56 % 44.92 % 0.45:1 72.87:1 101.55:1 LOT COVERAGE (%)1: FLOOR AREA RATIO2: GROSS FLOOR AREA4: 127.47 206.43 287.68 GROUND FLOOR AREA: N/A 83.75 127.25 BUILDING HEIGHT (m): 11.0 9.96 7.41 PARKING SPACES3: Habitable Rooms: Required: Existing: Proposed: Conforms 6.00 5.92 3.94 ● 7.50 14.80 9.29 ● 1.20 2.15 1.13 O 1.20 0.11 0.61 O SETBACKS (m) FRONT: REAR: LEFT SIDE: RIGHT SIDE: ENCROACHMENTS (m) Required: Existing: Proposed: Conforms ROOF PROJECTION: 0.6 0.46 0.6 ● COVERED PORCH: 1.5 N/A 1.52 O UNCOVERED PORCH: 1.5 N/A N/A O DECK: 1.5 N/A 0.59 ● ACCESSORY BUILDINGS:Required:Existing:Proposed:ConformsSIZE:N/A18 m2AS EX.●HEIGHT:N/A3.0 mAS EX.● OTHER RETRICTIONS: CONSERVATION AUTHORITY NIAGARA ESCARPEMENT CONTROL МТО SEPTIC SITE PLAN CONTROL TREE PROTECTION

REFERENCES

<sup>1</sup> Proposed lot coverage calculations = Proposed Footprint area / Lot Area <sup>2</sup> Floor Area Ratio Calculation:Total GFA / Lot Area

<sup>3</sup> Parking space sizing as follows: Hamilton: 2.7m x 6.0m Burlington: 2.7m x 6.0m

<sup>4</sup> Area of all floors excluding the following:

 1. 100sf for laundry if possible
 2. 70sf for mechanical if possible
 3. Attic spaces
 4. Any area that is uninhabitable

Lot Coverage:
Lot area / ground floor area = 38.57 % 
 Floor Area Ratio:
 Existing:
 Proposed:

 Basement
 44.13
 44.13

 Main
 57.60
 101.10

 Second
 56.76
 94.50

 Third / Attic
 47.94
 47.94

 Occ. 40
 600.40
 600.40
 Gross Floor Area: 206.43 287.68 Req. Not Req.

Total / Lot area: %101.55

CONTRACTOR 790 SHAVER RD. ANCASTER L9G 3K9 ON

2021.01.28 2 DESIGN 2.0 2021.02.17 3 ISSUED FOIR MINOR VARIANCE 2021.04.14

> DRAWING: SITE PLAN

PROJECT NAME:

**HARVEY** 

PROJECT ADDRESS:

184 CLINE AVE N. HAMILTON ON L8S 3Z9

DATE: 2021-04-16

SCALE: DRAWING NO: AS NOTED PROJECT NO: