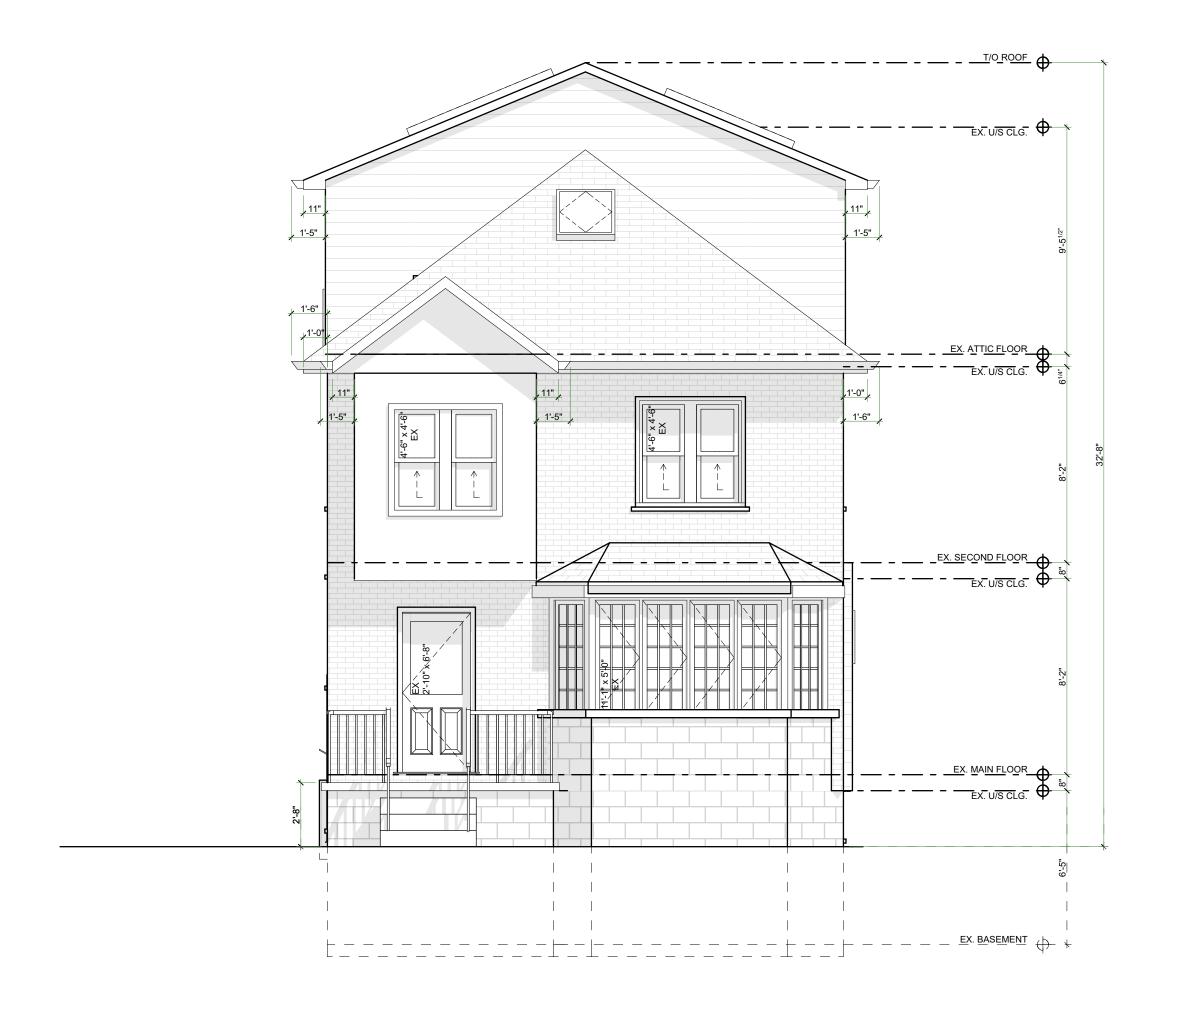

# EXISTING REAR ELEVATION

PROJECT NAME: **HARVEY** 

PROJECT ADDRESS:

184 CLINE AVE N. HAMILTON ON L8S 3Z9

DATE: 2021-04-16

AS NOTED PROJECT NO:

CONSTRUCTION

| NO. | REVISION                   | DATE       |
|-----|----------------------------|------------|
| 1   | DESIGN 1.0                 | 2021.01.28 |
| 2   | DESIGN 2.0                 | 2021.02.17 |
| 3   | ISSUED FOIR MINOR VARIANCE | 2021.04.14 |
| 4   |                            |            |
| 5   |                            |            |
|     |                            |            |
|     | DRAWING:                   |            |
|     |                            |            |