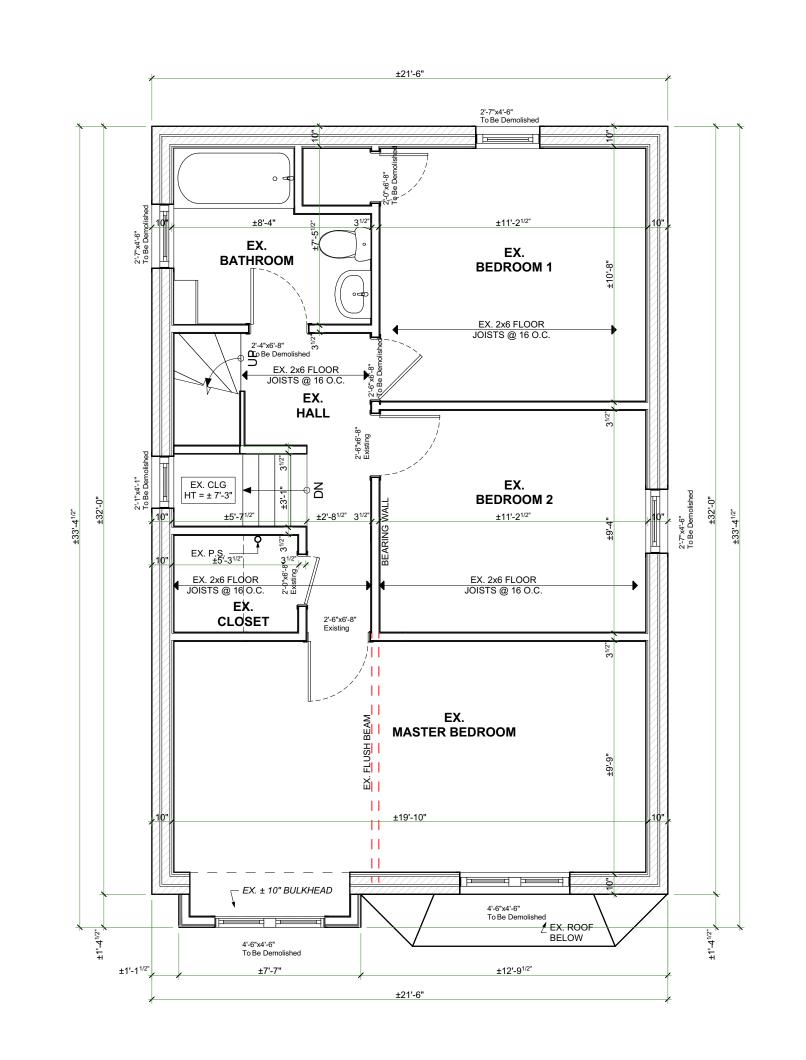

EXISTING SECOND FLOOR PLAN

PROJECT NAME: **HARVEY** 

PROJECT ADDRESS:

184 CLINE AVE N. HAMILTON ON L8S 3Z9

DATE: 2021-04-16

SCALE: DRAWING
AS NOTED

PROJECT NO:

| - 1 |     |                            |            |
|-----|-----|----------------------------|------------|
|     | NO. | REVISION                   | DATE       |
|     | 1   | DESIGN 1.0                 | 2021.01.28 |
|     | 2   | DESIGN 2.0                 | 2021.02.17 |
|     | 3   | ISSUED FOIR MINOR VARIANCE | 2021.04.14 |
|     | 4   |                            |            |
|     | 5   |                            |            |
| - 1 |     | •                          |            |