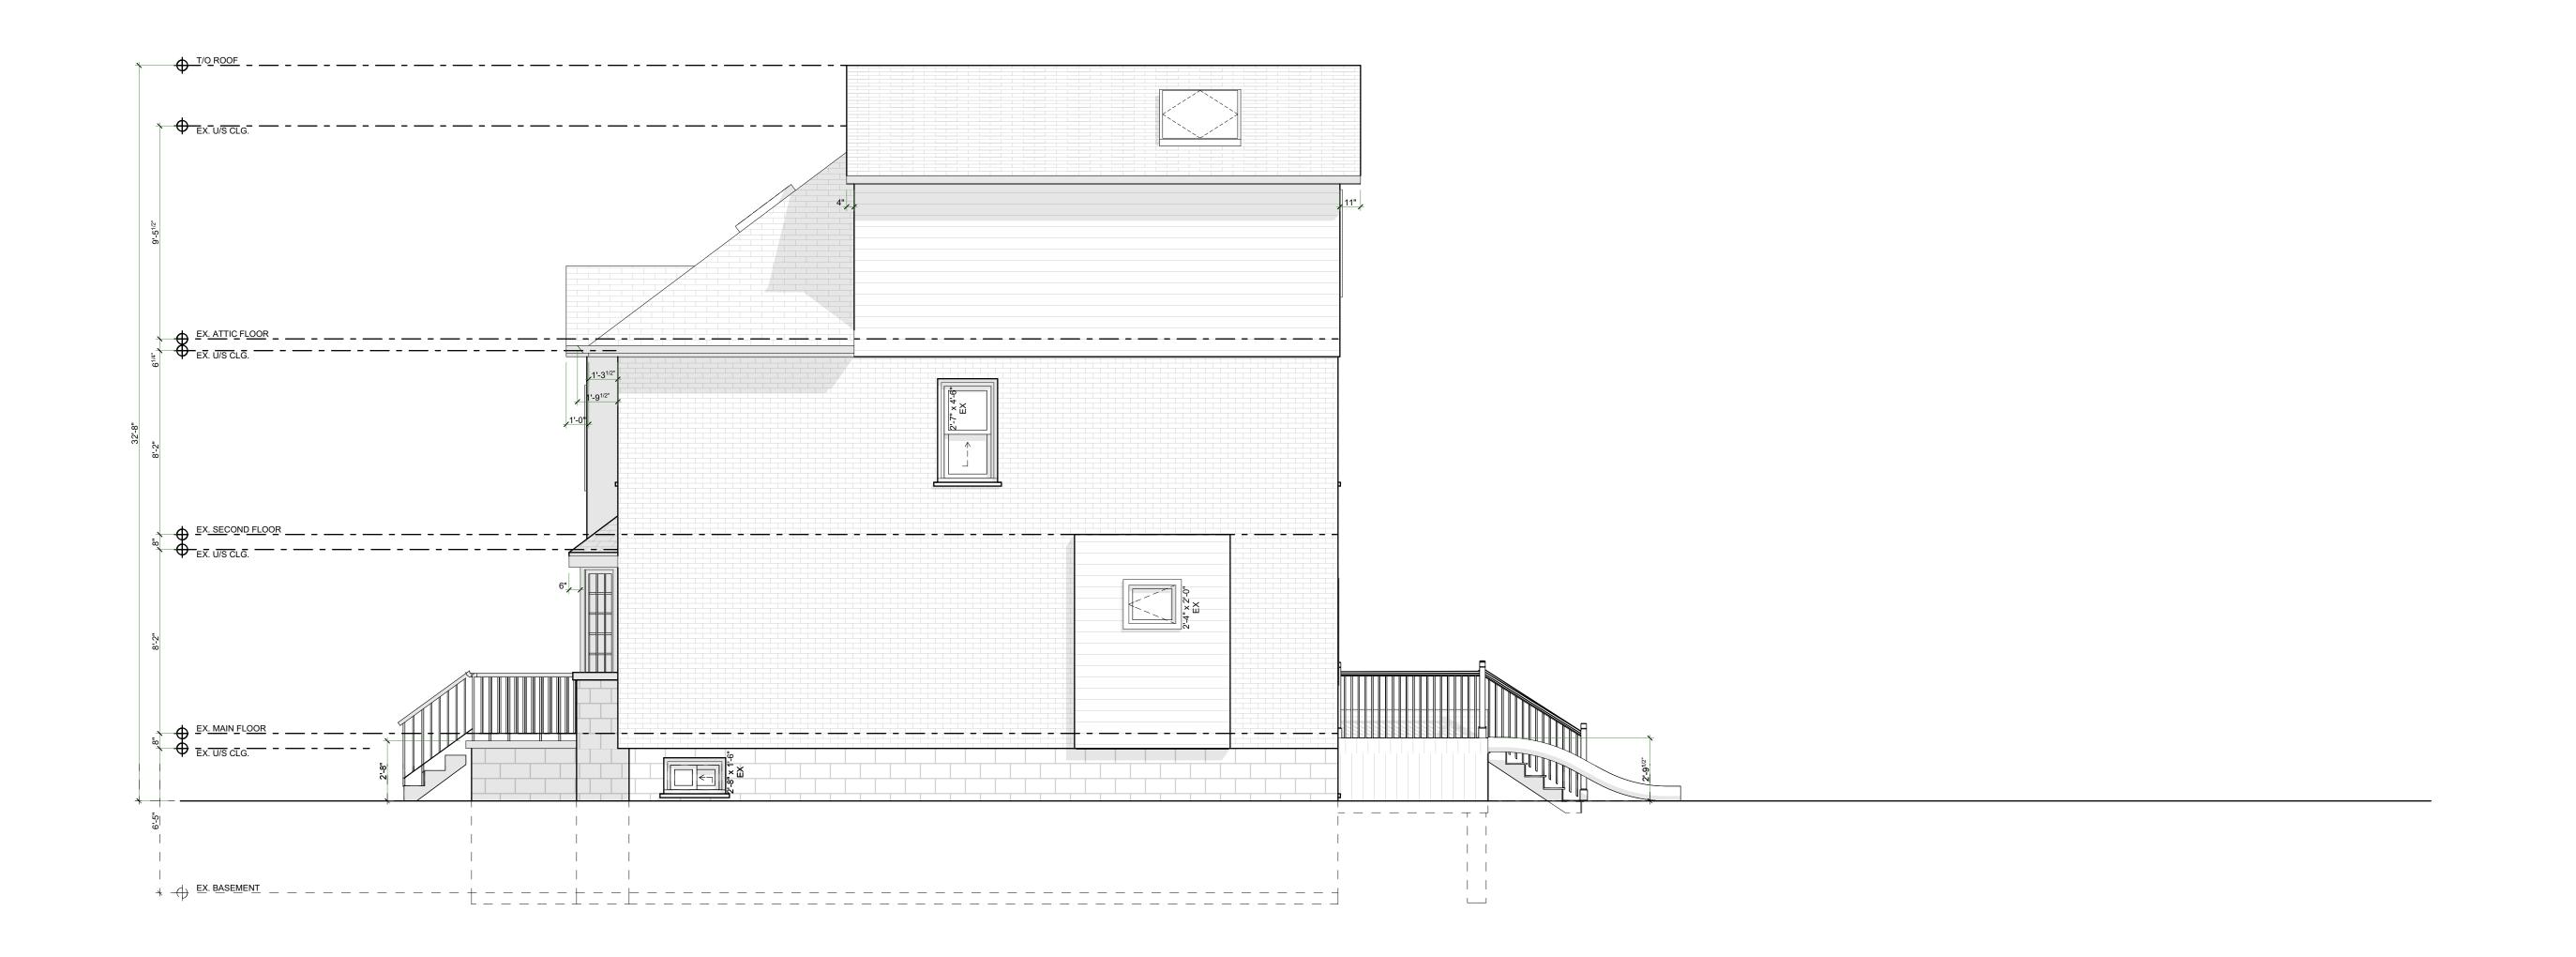

EXISTING LEFT ELEVATION

PROJECT NAME: **HARVEY** 

PROJECT ADDRESS:

184 CLINE AVE N. HAMILTON ON L8S 3Z9

DATE: 2021-04-16

SCALE: DRAWING NO:

AS NOTED

PROJECT NO: DRAWING NO: