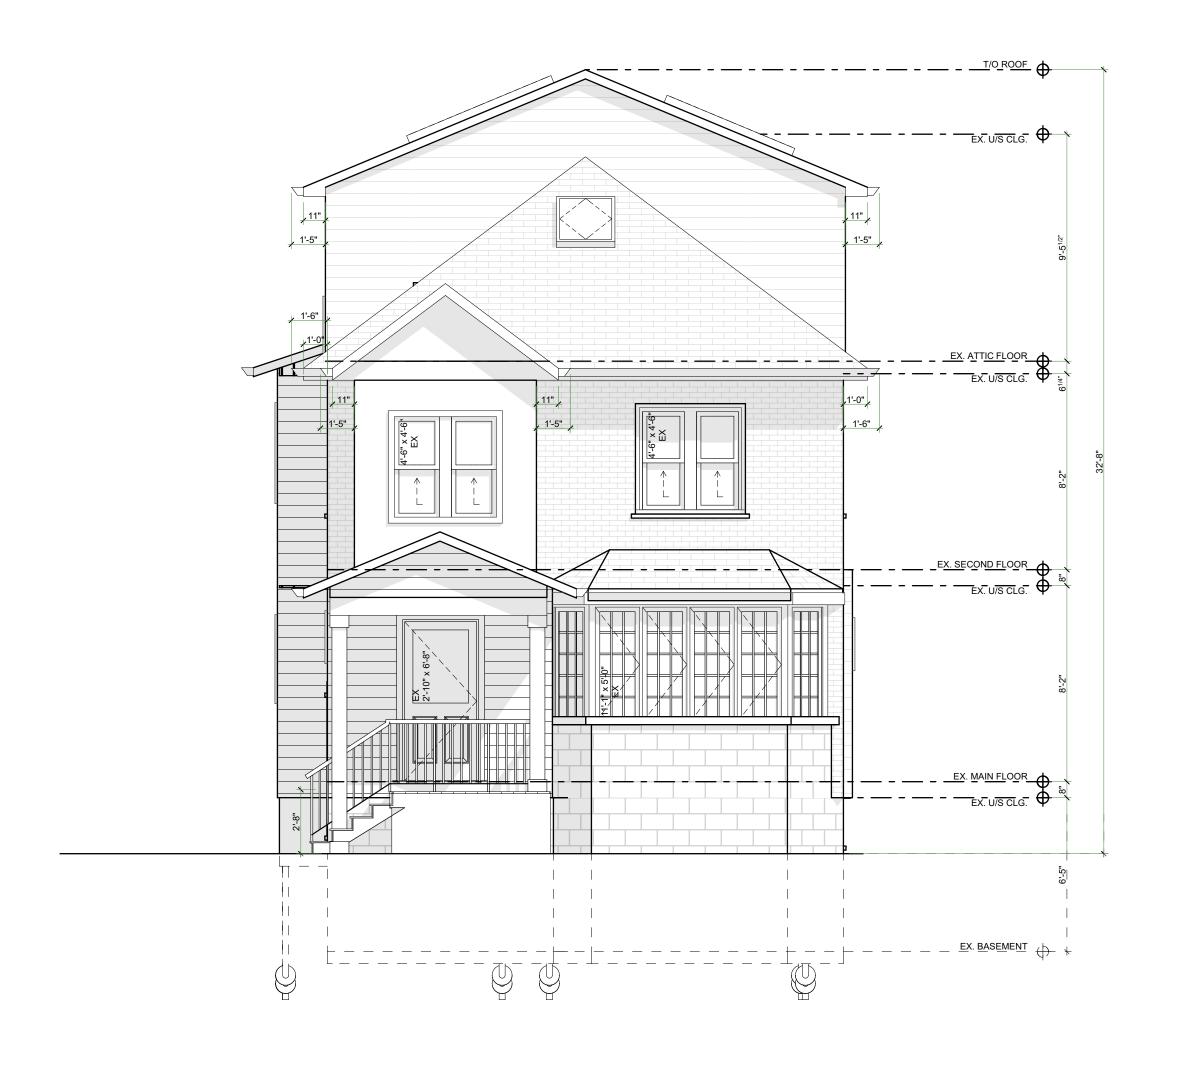

DRAWING:

EXISTING FRONT

ELEVATION

PROJECT NAME:
HARVEY

PROJECT ADDRESS:

184 CLINE AVE N. HAMILTON ON L8S 3Z9

DATE: 2021-04-16

SCALE: DRAWING NO:

AS NOTED

PROJECT NO: AS DRAWING NO:

1 EXISTING FRONT ELEVATION

SCALE: 1/4" = 1'-0"

| NO. | REVISION                   | DATE       |
|-----|----------------------------|------------|
| 1   | DESIGN 1.0                 | 2021.01.28 |
| 2   | DESIGN 2.0                 | 2021.02.17 |
| 3   | ISSUED FOIR MINOR VARIANCE | 2021.04.14 |
| 4   |                            |            |
| 5   |                            |            |
|     | DRAWING:                   |            |