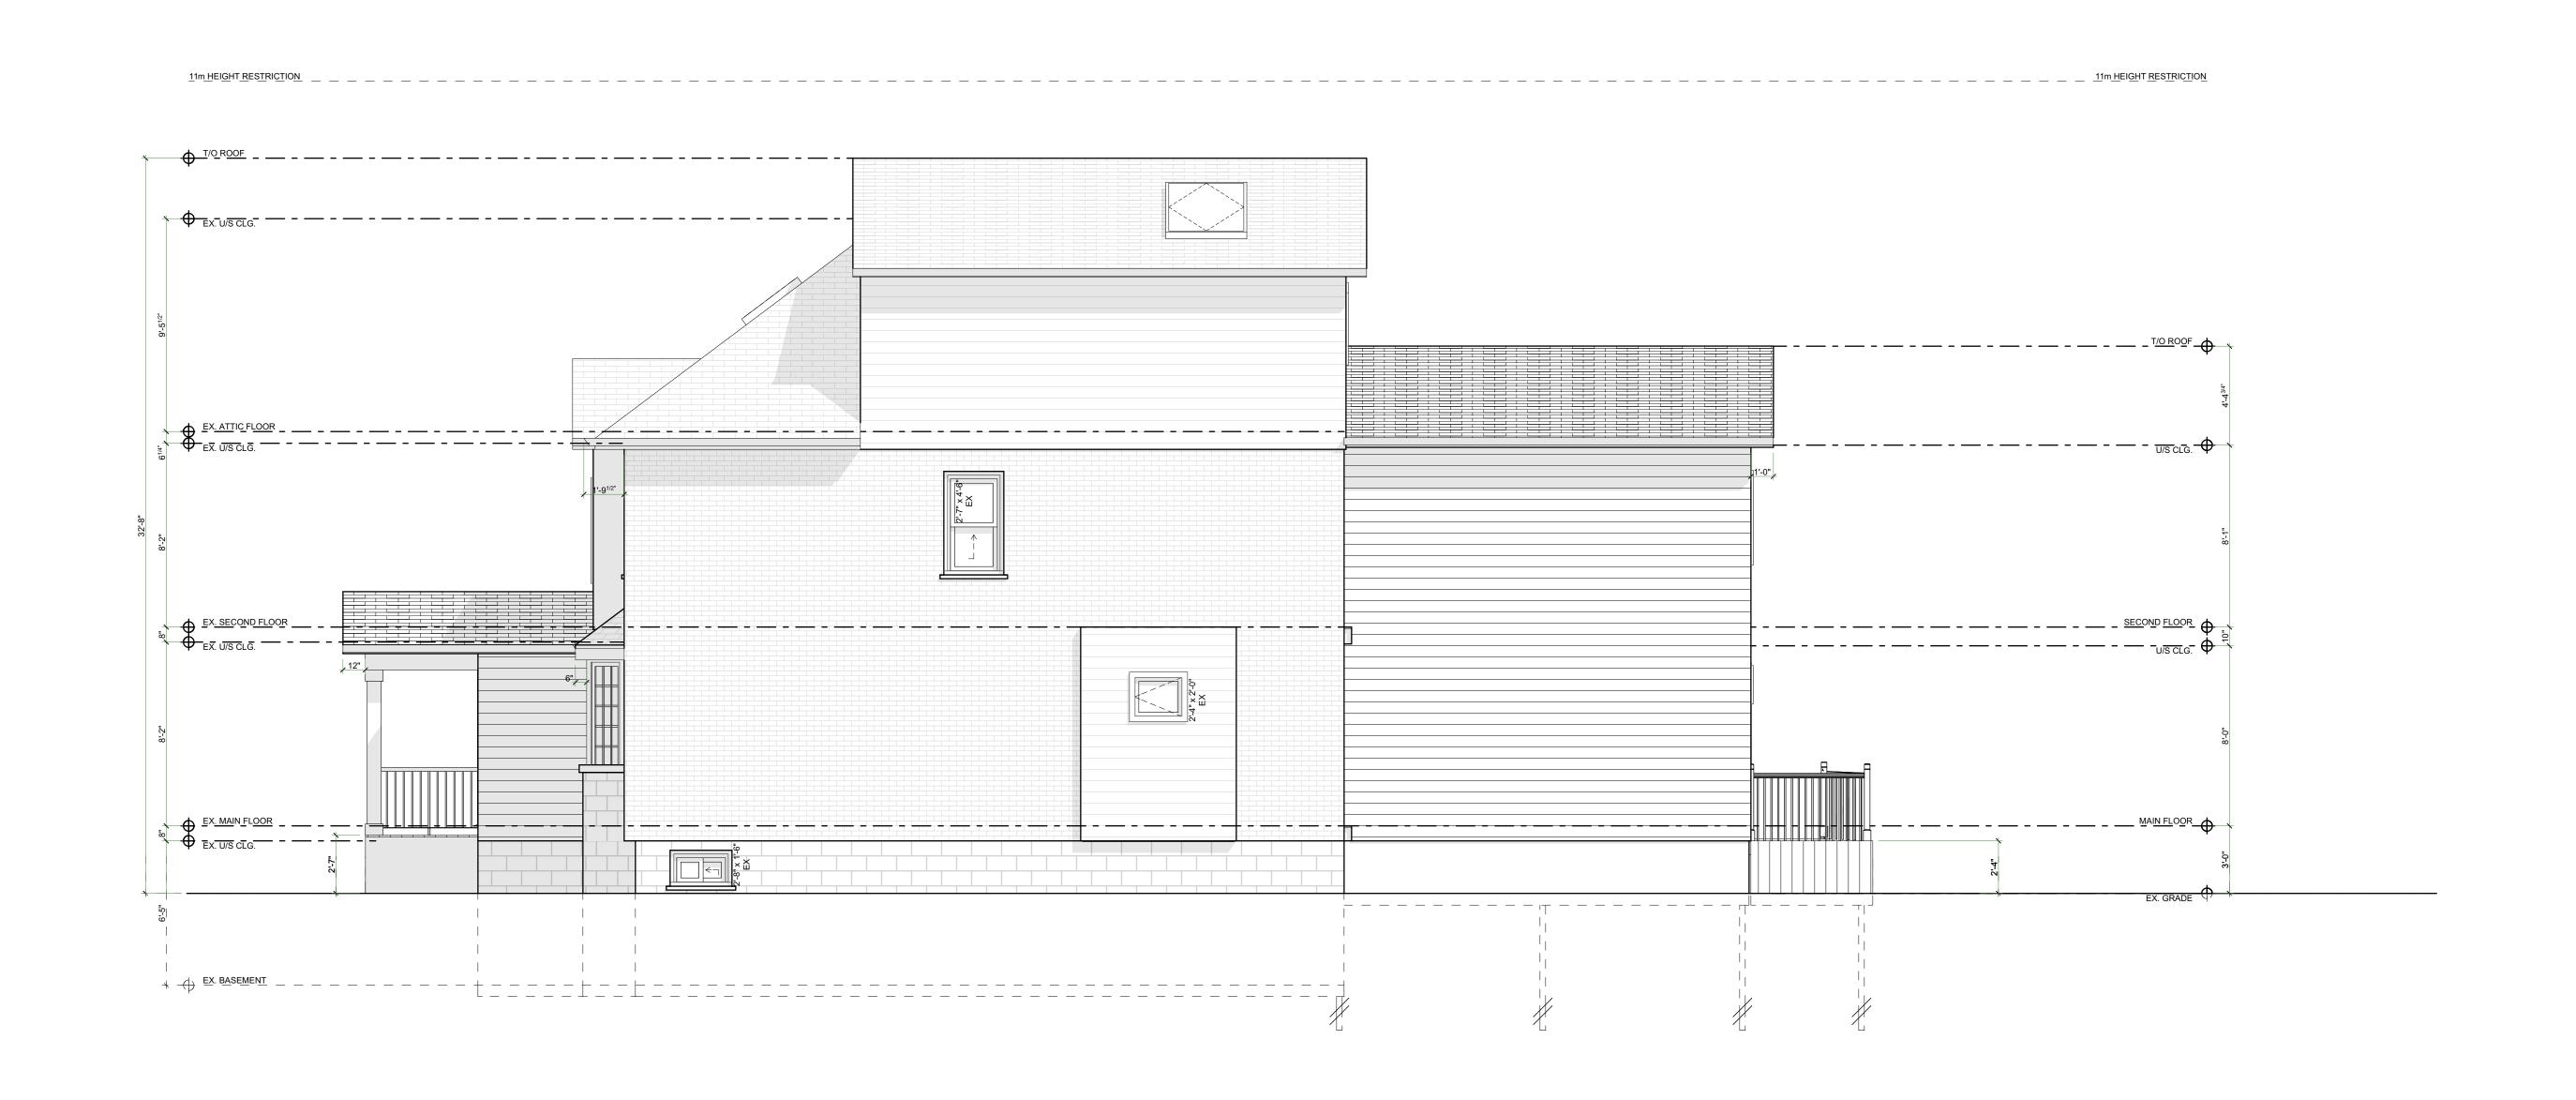

EXISTING LEFT ELEVATION

PROJECT NAME: **HARVEY** 

PROJECT ADDRESS:

184 CLINE AVE N. HAMILTON ON L8S 3Z9

DATE: 2021-04-16

SCALE: DRAWING NO:

AS NOTED

PROJECT NO: DRAWING NO:

CONTRACTOR

Renovations

790 SHAVER RD. ANCASTER
L9G 3K9 ON

CONSTRUCTION

2021.01.28

2 DESIGN 2.0 2021.02.17
3 ISSUED FOIR MINOR VARIANCE 2021.04.14
4 5
DRAWING:

EXISTING RIGHT ELEVATION

PROJECT NAME:

HARVEY

PROJECT ADDRESS:

184 CLINE AVE N. HAMILTON ON L8S 3Z9

DATE: 2021-04-16

PROJECT NO:

AS NOTED

PROJECT NO:

---