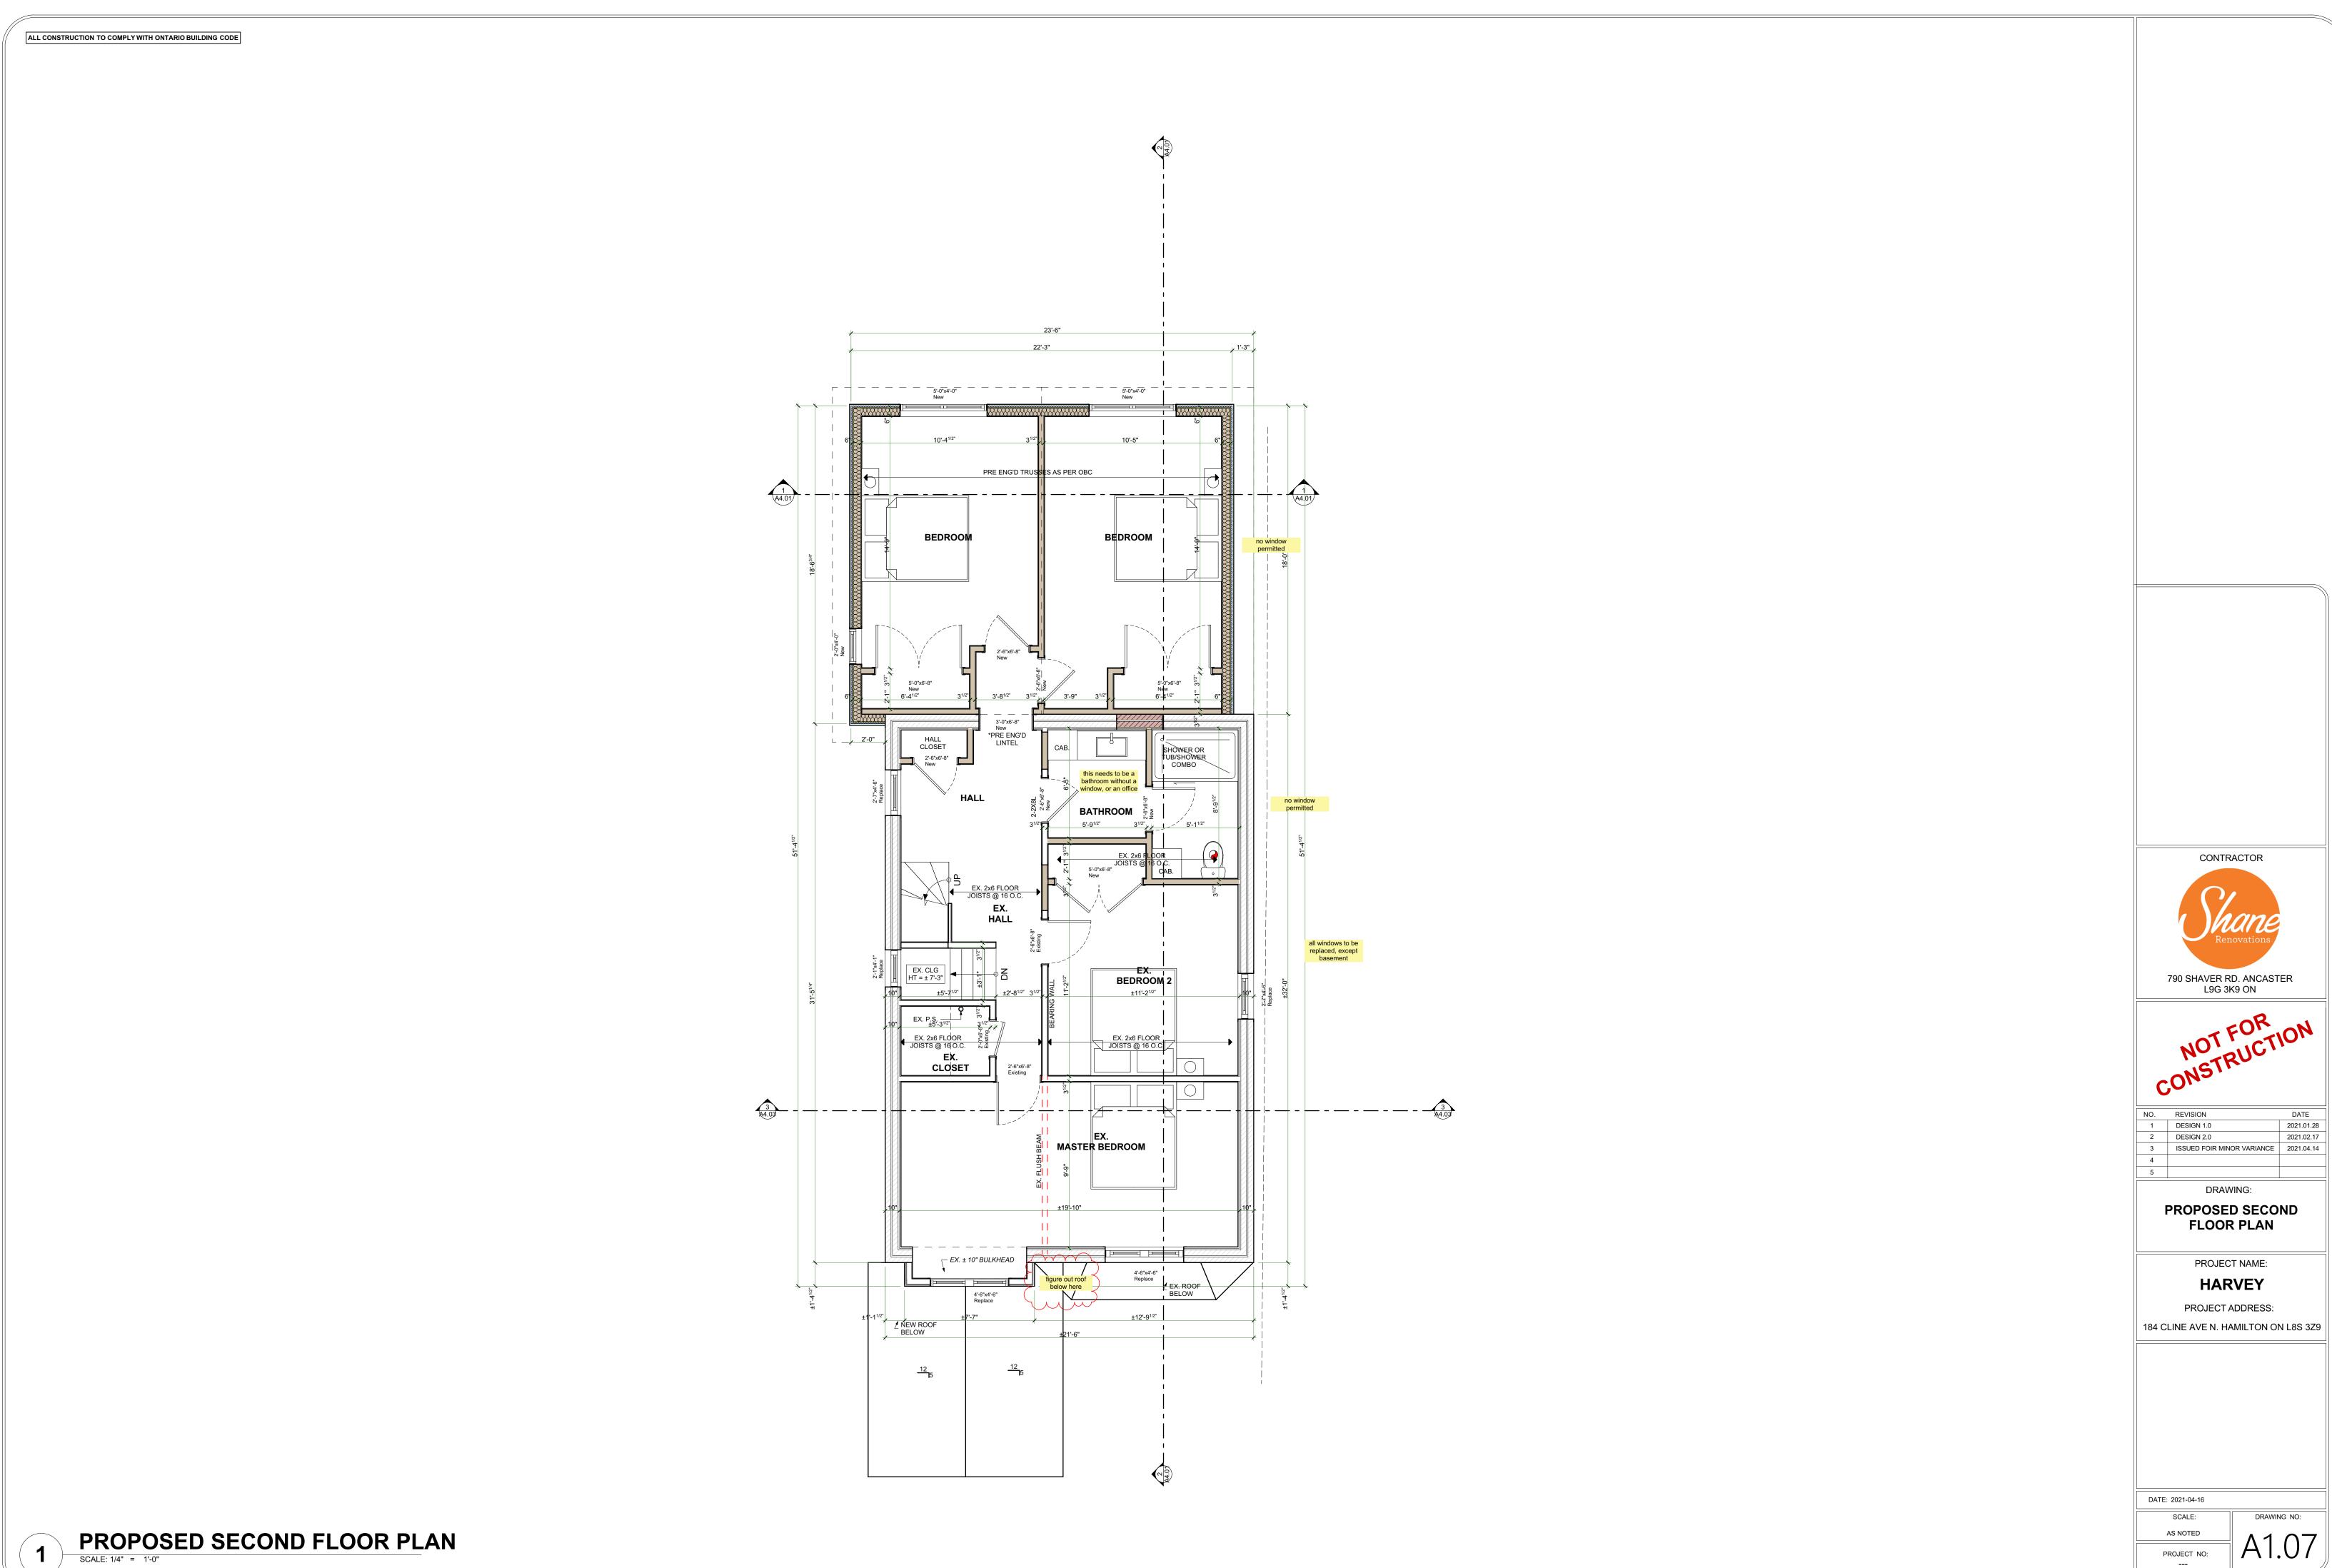

EXISTING SECOND FLOOR PLAN

PROJECT NAME: **HARVEY** 

PROJECT ADDRESS:

184 CLINE AVE N. HAMILTON ON L8S 3Z9

DATE: 2021-04-16

SCALE: DRAWING
AS NOTED

PROJECT NO:

| - 1 |     |                            |            |
|-----|-----|----------------------------|------------|
|     | NO. | REVISION                   | DATE       |
|     | 1   | DESIGN 1.0                 | 2021.01.28 |
|     | 2   | DESIGN 2.0                 | 2021.02.17 |
|     | 3   | ISSUED FOIR MINOR VARIANCE | 2021.04.14 |
|     | 4   |                            |            |
|     | 5   |                            |            |
| - 1 |     | •                          |            |