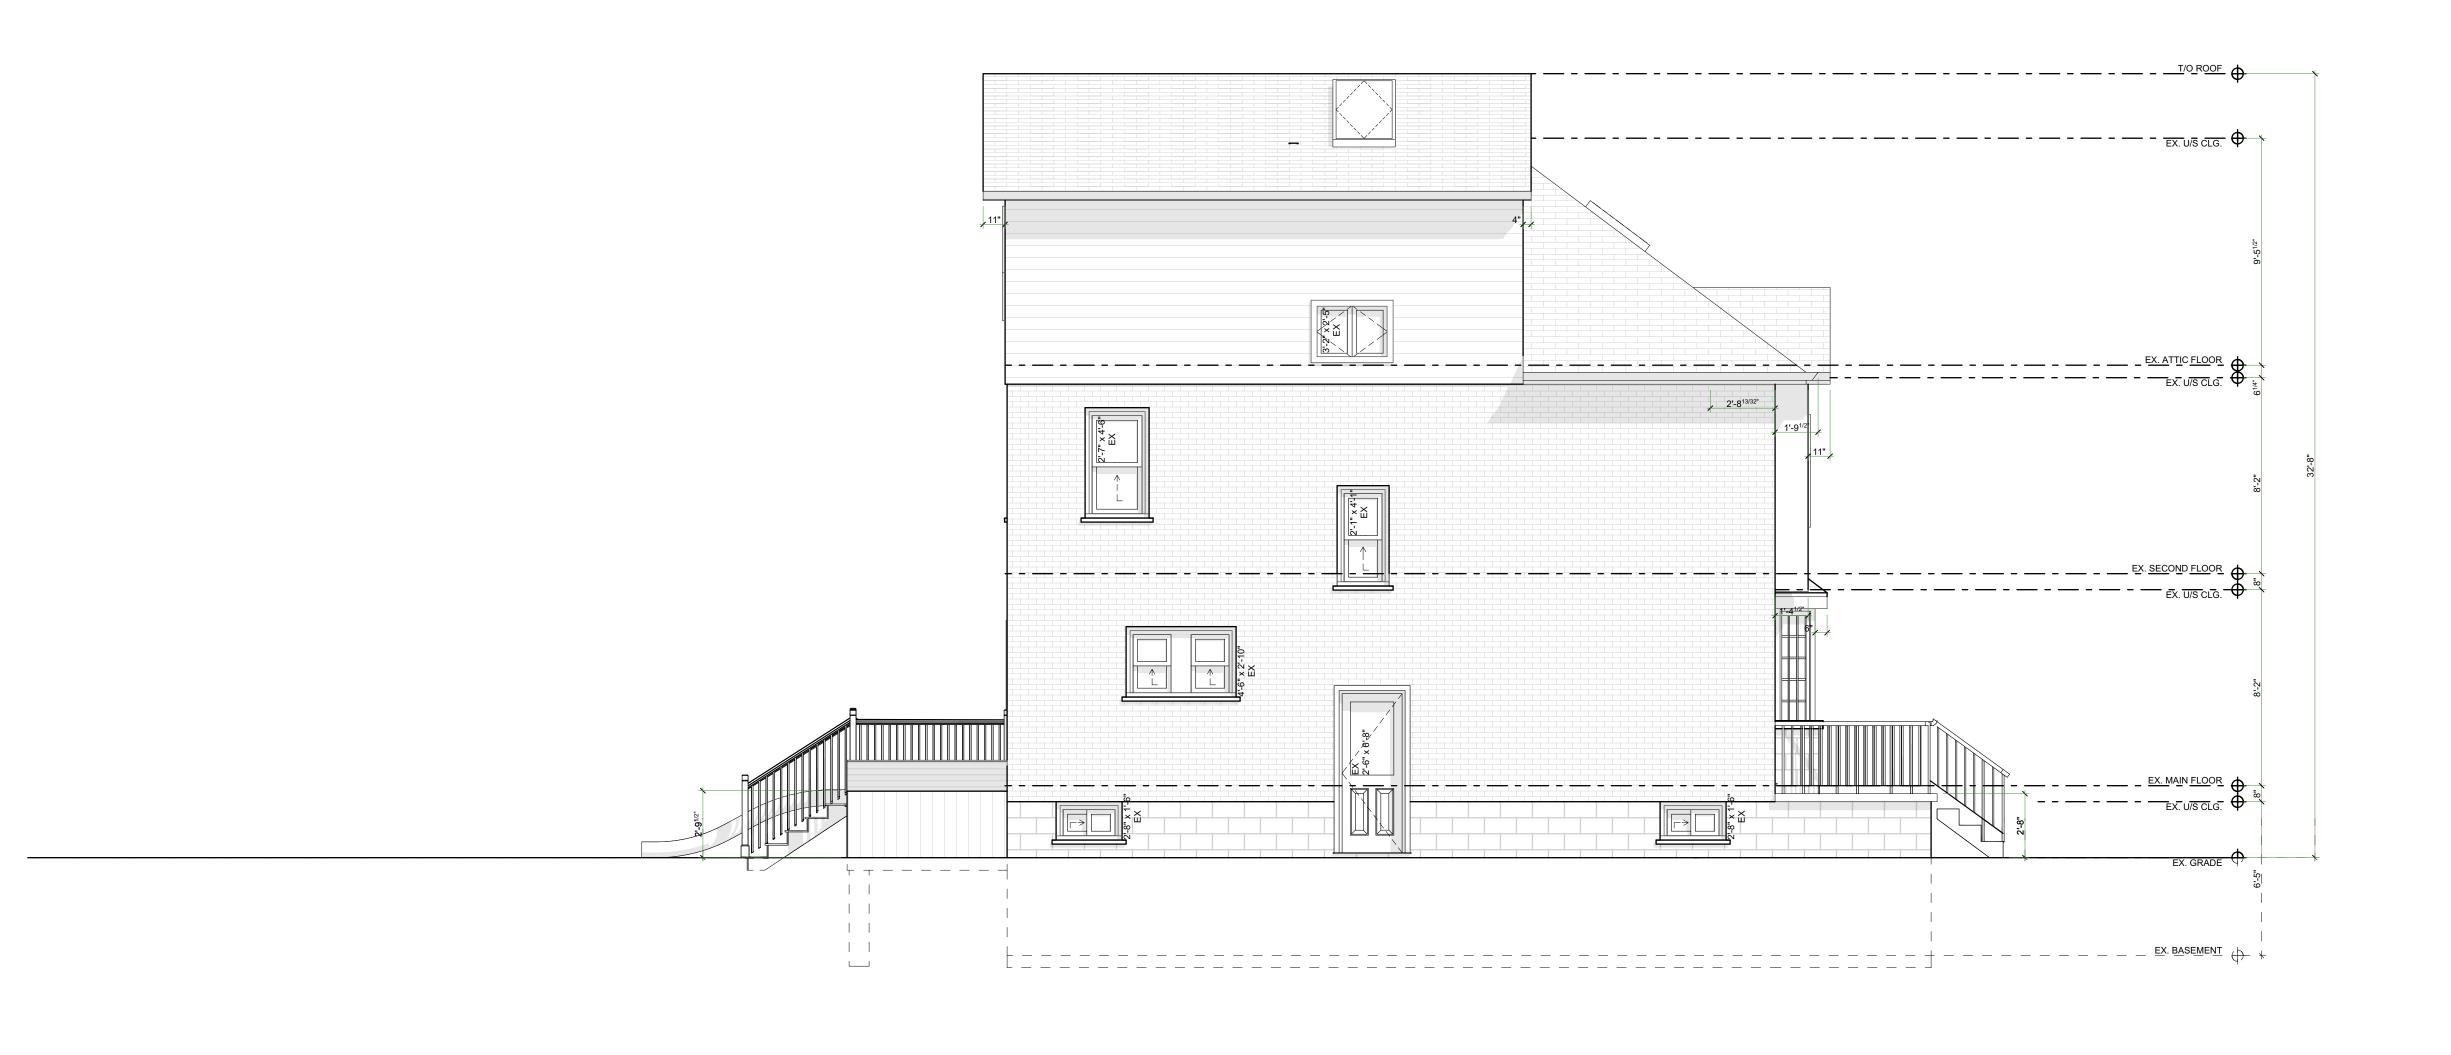

# EXISTING REAR ELEVATION

PROJECT NAME: **HARVEY** 

PROJECT ADDRESS:

184 CLINE AVE N. HAMILTON ON L8S 3Z9

DATE: 2021-04-16

AS NOTED PROJECT NO:

CONSTRUCTION

| NO. | REVISION                   | DATE       |
|-----|----------------------------|------------|
| 1   | DESIGN 1.0                 | 2021.01.28 |
| 2   | DESIGN 2.0                 | 2021.02.17 |
| 3   | ISSUED FOIR MINOR VARIANCE | 2021.04.14 |
| 4   |                            |            |
| 5   |                            |            |
|     |                            |            |
|     | DRAWING:                   |            |
|     |                            |            |