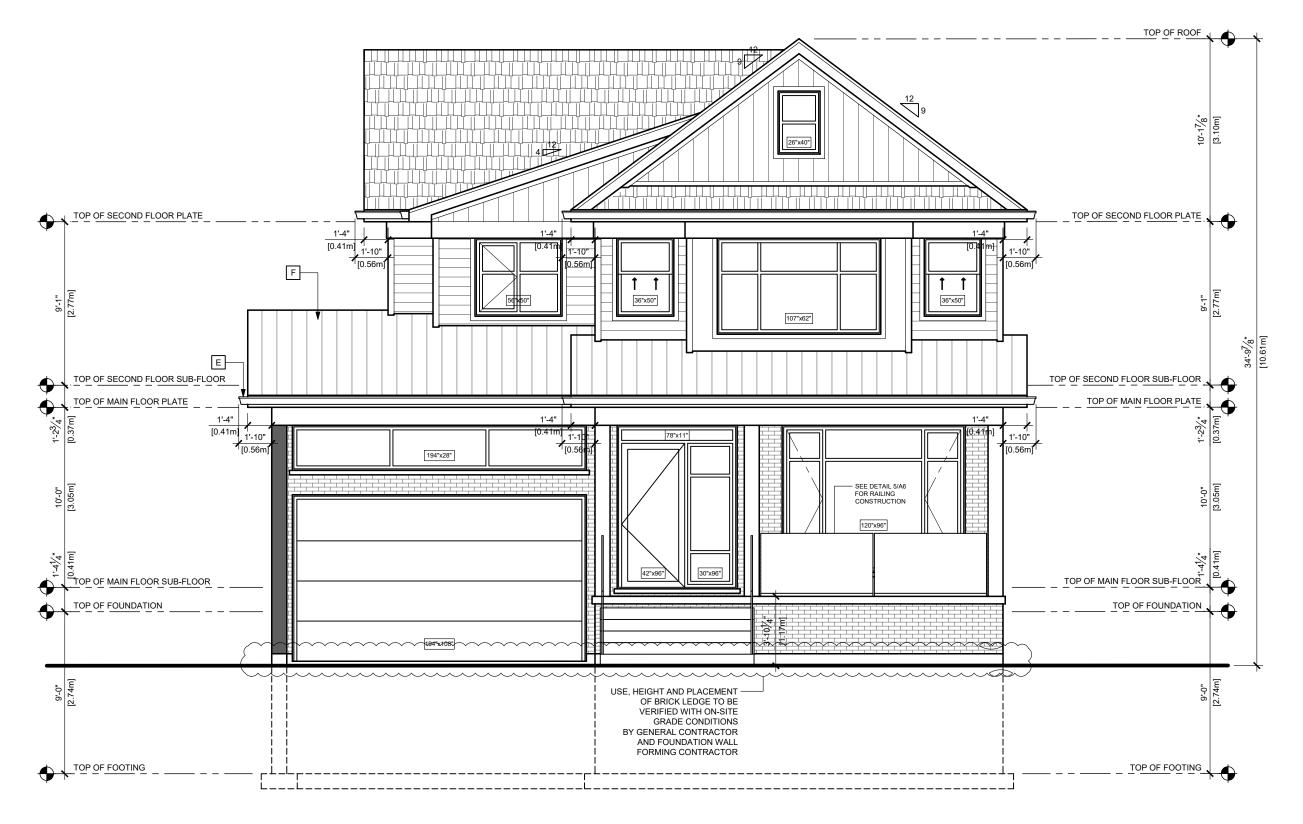

FRONT ELEVATION SCALE: <sup>3</sup>/<sub>16</sub>" = 1' - 0"

**REAR ELEVATION** SCALE: <sup>3</sup>/<sub>16</sub>" = 1' - 0"

| PRO                  | JECT NORTH                                                                                                     | TRUE I                             | NORTH                        |  |  |
|----------------------|----------------------------------------------------------------------------------------------------------------|------------------------------------|------------------------------|--|--|
|                      |                                                                                                                |                                    |                              |  |  |
|                      |                                                                                                                |                                    |                              |  |  |
|                      |                                                                                                                |                                    |                              |  |  |
|                      |                                                                                                                |                                    |                              |  |  |
|                      |                                                                                                                |                                    |                              |  |  |
|                      |                                                                                                                |                                    |                              |  |  |
|                      |                                                                                                                |                                    |                              |  |  |
| 01.                  | DRAWINGS FOR VAR                                                                                               | RIANCE                             | 04/30/2021                   |  |  |
| No.                  | REVISION                                                                                                       |                                    | DATE                         |  |  |
| DI                   | L CONTRACTORS AND/C<br>MENSIONS, NOTES, SITE<br>SCREPANCIES PRIOR TC<br>ORK.                                   | AND REPORT AN                      | Y                            |  |  |
| 2. TH<br>PR          | IIS DRAWING IS NOT TO<br>RINTS AND RELATED DO<br>E LEN ANGELICI DESIGN                                         | CUMENTS ARE TH                     | E PROPERTY                   |  |  |
| 3. RE<br>DC          | YON REQUEST<br>PRODUCTION OF DRAW<br>OCUMENTS IN PART OR I<br>ROHIBITED WITHOUT WR                             | IN WHOLE IS STRI                   | CTLY                         |  |  |
| 4. CC                | NGELICI DESIGN.<br>ONTRACTOR SHALL REV<br>OMMENCING CONSTRUC                                                   | IEW ALL DRAWING                    | GS PRIOR TO                  |  |  |
| 5. LE<br>DE          | AISSIONS.<br>N ANGELICI DESIGN IS N<br>SIGN OR PRE-ENGINEE<br>E ENCINEERER PRODU                               | RED TRUSSES OF                     |                              |  |  |
| 6. LE                | RE-ENGINEERED PRODU<br>N ANGELICI DESIGN IS N<br>EATING, PLUMBING, OR E                                        | NOT RESPONSIBLI                    |                              |  |  |
| WI<br>FA             | RAWING MAY NOT BE CH<br>THOUT WRITTEN CONS<br>ILURE TO COMPLY WITH<br>SPONSIBILITY OF LEN A                    | ENT OF LEN ANGE<br>H THIS STATEMEN | LICI DESIGN.<br>T IS NOT THE |  |  |
| 8. LE                | N ANGELICI DESIGN IS N<br>DNSTRUCTION PRACTIC                                                                  | NOT RESPONSIBLI                    |                              |  |  |
| SEAL                 |                                                                                                                |                                    |                              |  |  |
|                      |                                                                                                                |                                    |                              |  |  |
|                      |                                                                                                                |                                    |                              |  |  |
|                      |                                                                                                                |                                    |                              |  |  |
|                      |                                                                                                                |                                    |                              |  |  |
|                      | THE UNDERSIGNED HAS REVIEWED AND TAKES RESPONSIBILITY<br>FOR THIS DESIGN, AND HAS THE QUALIFICATIONS AND MEETS |                                    |                              |  |  |
| THE REC              | THE REQUIREMENTS SET OUT IN THE ONTARIO BUILDING CODE<br>TO BE A DESIGNER.<br>QUALIFICATION INFORMATION        |                                    |                              |  |  |
|                      | LEONARD ANGELICI 42391                                                                                         |                                    |                              |  |  |
|                      | REGISTRATION INFORMATION                                                                                       |                                    |                              |  |  |
|                      |                                                                                                                |                                    |                              |  |  |
| 04/30/               | 2021                                                                                                           | m                                  | <i>v</i>                     |  |  |
|                      | SIGNATU                                                                                                        | JRE                                |                              |  |  |
|                      | Len                                                                                                            |                                    |                              |  |  |
|                      |                                                                                                                |                                    |                              |  |  |
|                      |                                                                                                                |                                    |                              |  |  |
|                      | <b>Ječ</b>                                                                                                     |                                    |                              |  |  |
| 270 S                | HERMAN AVE N,                                                                                                  | UNIT MILL-                         | 125                          |  |  |
| (905)                | _TON, ON L8L 61<br>393-8868<br>lenangelicidesign.                                                              |                                    |                              |  |  |
| PROJ                 | ECT                                                                                                            |                                    |                              |  |  |
|                      | OSED RESIDEN                                                                                                   | CE                                 |                              |  |  |
|                      |                                                                                                                | •                                  |                              |  |  |
|                      | MILTON                                                                                                         | , UN                               |                              |  |  |
|                      |                                                                                                                |                                    |                              |  |  |
| SHEE                 | T TITLE                                                                                                        |                                    |                              |  |  |
|                      | ONT & R                                                                                                        |                                    |                              |  |  |
|                      | EVATION                                                                                                        | 12                                 |                              |  |  |
| DRAW                 | /N BY                                                                                                          |                                    |                              |  |  |
| L. ANO<br>DATE       | GELICI                                                                                                         | -                                  |                              |  |  |
| 04/30/<br>SCAL       |                                                                                                                | Δ                                  | 1                            |  |  |
| ³∕ <sub>16</sub> "=1 | '-0"                                                                                                           |                                    |                              |  |  |
| PROJ<br>2021-0       | ECT No.<br>001                                                                                                 |                                    |                              |  |  |

# EXTERIOR FINISH INDEX

- A BRICK VENEER
- B SIDING
- C ASPHALT SHINGLES
- CEDAR STYLE SHINGLES
- E 5" PRE-FIN. ALUM. EAVETROUGH ON 10" WITH PRE-FIN. ALUM. FASCIA C/W PRE-FIN. ALUM. DOWNSPOUT
- F STANDING SEAM METAL ROOF