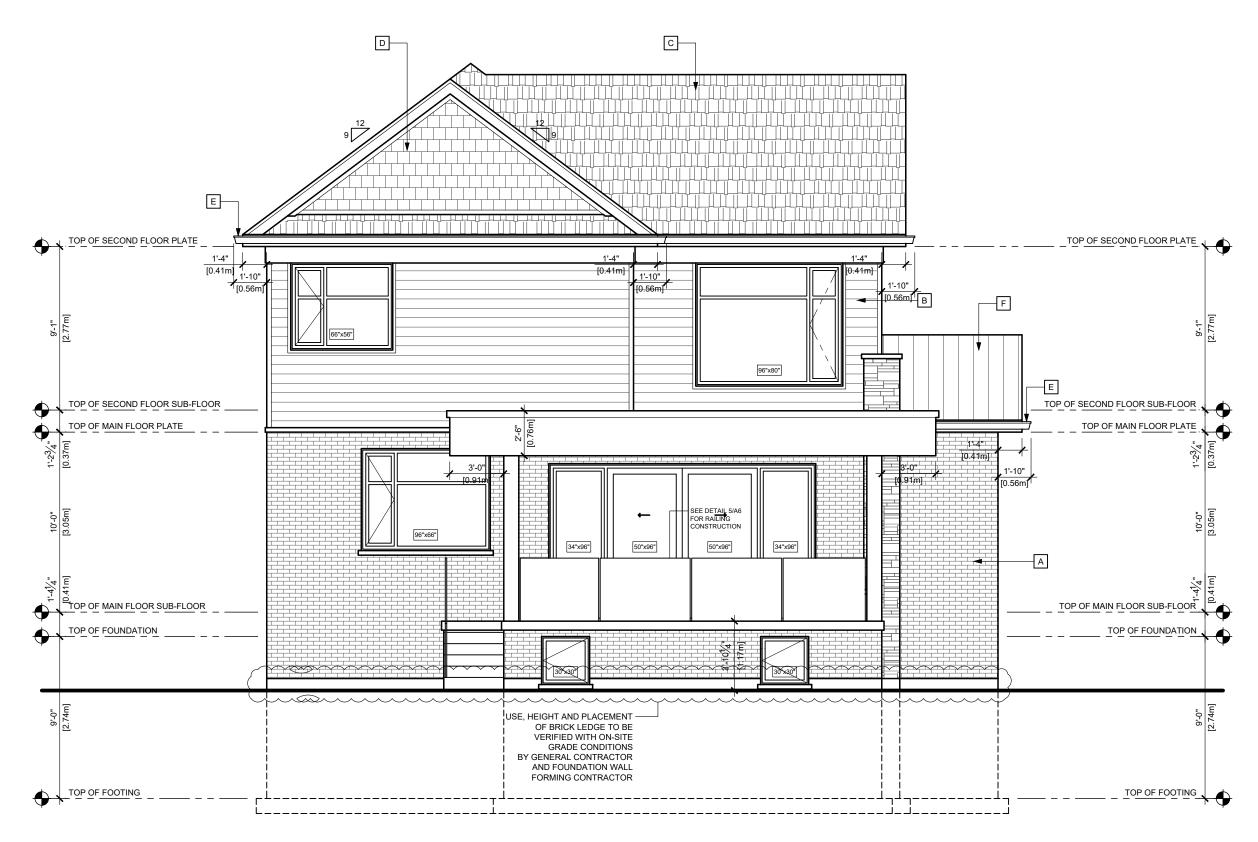

FRONT ELEVATION SCALE: <sup>3</sup>/<sub>16</sub>" = 1' - 0"

**REAR ELEVATION** SCALE: <sup>3</sup>/<sub>16</sub>" = 1' - 0"

| PRO                  | JECT NORTH                                                                                                     | TRUE I                             | NORTH                        |  |  |
|----------------------|----------------------------------------------------------------------------------------------------------------|------------------------------------|------------------------------|--|--|
|                      |                                                                                                                |                                    |                              |  |  |
|                      |                                                                                                                |                                    |                              |  |  |
|                      |                                                                                                                |                                    |                              |  |  |
|                      |                                                                                                                |                                    |                              |  |  |
|                      |                                                                                                                |                                    |                              |  |  |
|                      |                                                                                                                |                                    |                              |  |  |
|                      |                                                                                                                |                                    |                              |  |  |
| 01.                  | DRAWINGS FOR VAR                                                                                               | RIANCE                             | 04/30/2021                   |  |  |
| No.                  | REVISION                                                                                                       |                                    | DATE                         |  |  |
| DI                   | L CONTRACTORS AND/C<br>MENSIONS, NOTES, SITE<br>SCREPANCIES PRIOR TC<br>ORK.                                   | AND REPORT AN                      | Y                            |  |  |
| 2. TH<br>PR          | IIS DRAWING IS NOT TO<br>RINTS AND RELATED DO<br>E LEN ANGELICI DESIGN                                         | CUMENTS ARE TH                     | E PROPERTY                   |  |  |
| 3. RE<br>DC          | YON REQUEST<br>PRODUCTION OF DRAW<br>OCUMENTS IN PART OR I<br>ROHIBITED WITHOUT WR                             | IN WHOLE IS STRI                   | CTLY                         |  |  |
| 4. CC                | NGELICI DESIGN.<br>ONTRACTOR SHALL REV<br>OMMENCING CONSTRUC                                                   | IEW ALL DRAWING                    | GS PRIOR TO                  |  |  |
| 5. LE<br>DE          | AISSIONS.<br>N ANGELICI DESIGN IS N<br>SIGN OR PRE-ENGINEE<br>E ENCINEERER PRODU                               | RED TRUSSES OF                     |                              |  |  |
| 6. LE                | RE-ENGINEERED PRODU<br>N ANGELICI DESIGN IS N<br>EATING, PLUMBING, OR E                                        | NOT RESPONSIBLI                    |                              |  |  |
| WI<br>FA             | RAWING MAY NOT BE CH<br>THOUT WRITTEN CONS<br>ILURE TO COMPLY WITH<br>SPONSIBILITY OF LEN A                    | ENT OF LEN ANGE<br>H THIS STATEMEN | LICI DESIGN.<br>T IS NOT THE |  |  |
| 8. LE                | N ANGELICI DESIGN IS N<br>DNSTRUCTION PRACTIC                                                                  | NOT RESPONSIBLI                    |                              |  |  |
| SEAL                 |                                                                                                                |                                    |                              |  |  |
|                      |                                                                                                                |                                    |                              |  |  |
|                      |                                                                                                                |                                    |                              |  |  |
|                      |                                                                                                                |                                    |                              |  |  |
|                      |                                                                                                                |                                    |                              |  |  |
|                      | THE UNDERSIGNED HAS REVIEWED AND TAKES RESPONSIBILITY<br>FOR THIS DESIGN, AND HAS THE QUALIFICATIONS AND MEETS |                                    |                              |  |  |
| THE REC              | THE REQUIREMENTS SET OUT IN THE ONTARIO BUILDING CODE<br>TO BE A DESIGNER.<br>QUALIFICATION INFORMATION        |                                    |                              |  |  |
|                      | LEONARD ANGELICI 42391                                                                                         |                                    |                              |  |  |
|                      | REGISTRATION INFORMATION                                                                                       |                                    |                              |  |  |
|                      |                                                                                                                |                                    |                              |  |  |
| 04/30/               | 2021                                                                                                           | m                                  | <i>v</i>                     |  |  |
|                      | SIGNATU                                                                                                        | JRE                                |                              |  |  |
|                      | Len                                                                                                            |                                    |                              |  |  |
|                      |                                                                                                                |                                    |                              |  |  |
|                      |                                                                                                                |                                    |                              |  |  |
|                      | <b>Ječ</b>                                                                                                     |                                    |                              |  |  |
| 270 S                | HERMAN AVE N,                                                                                                  | UNIT MILL-                         | 125                          |  |  |
| (905)                | _TON, ON L8L 61<br>393-8868<br>lenangelicidesign.                                                              |                                    |                              |  |  |
| PROJ                 | ECT                                                                                                            |                                    |                              |  |  |
|                      | OSED RESIDEN                                                                                                   | CE                                 |                              |  |  |
|                      |                                                                                                                | •                                  |                              |  |  |
|                      | MILTON                                                                                                         | , UN                               |                              |  |  |
|                      |                                                                                                                |                                    |                              |  |  |
| SHEE                 | T TITLE                                                                                                        |                                    |                              |  |  |
|                      | ONT & R                                                                                                        |                                    |                              |  |  |
|                      | EVATION                                                                                                        | 12                                 |                              |  |  |
| DRAW                 | /N BY                                                                                                          |                                    |                              |  |  |
| L. ANO<br>DATE       | GELICI                                                                                                         | -                                  |                              |  |  |
| 04/30/<br>SCAL       |                                                                                                                | Δ                                  | 1                            |  |  |
| ³∕ <sub>16</sub> "=1 | '-0"                                                                                                           |                                    |                              |  |  |
| PROJ<br>2021-0       | ECT No.<br>001                                                                                                 |                                    |                              |  |  |

# EXTERIOR FINISH INDEX

- A BRICK VENEER
- B SIDING
- C ASPHALT SHINGLES
- CEDAR STYLE SHINGLES
- E 5" PRE-FIN. ALUM. EAVETROUGH ON 10" WITH PRE-FIN. ALUM. FASCIA C/W PRE-FIN. ALUM. DOWNSPOUT
- F STANDING SEAM METAL ROOF