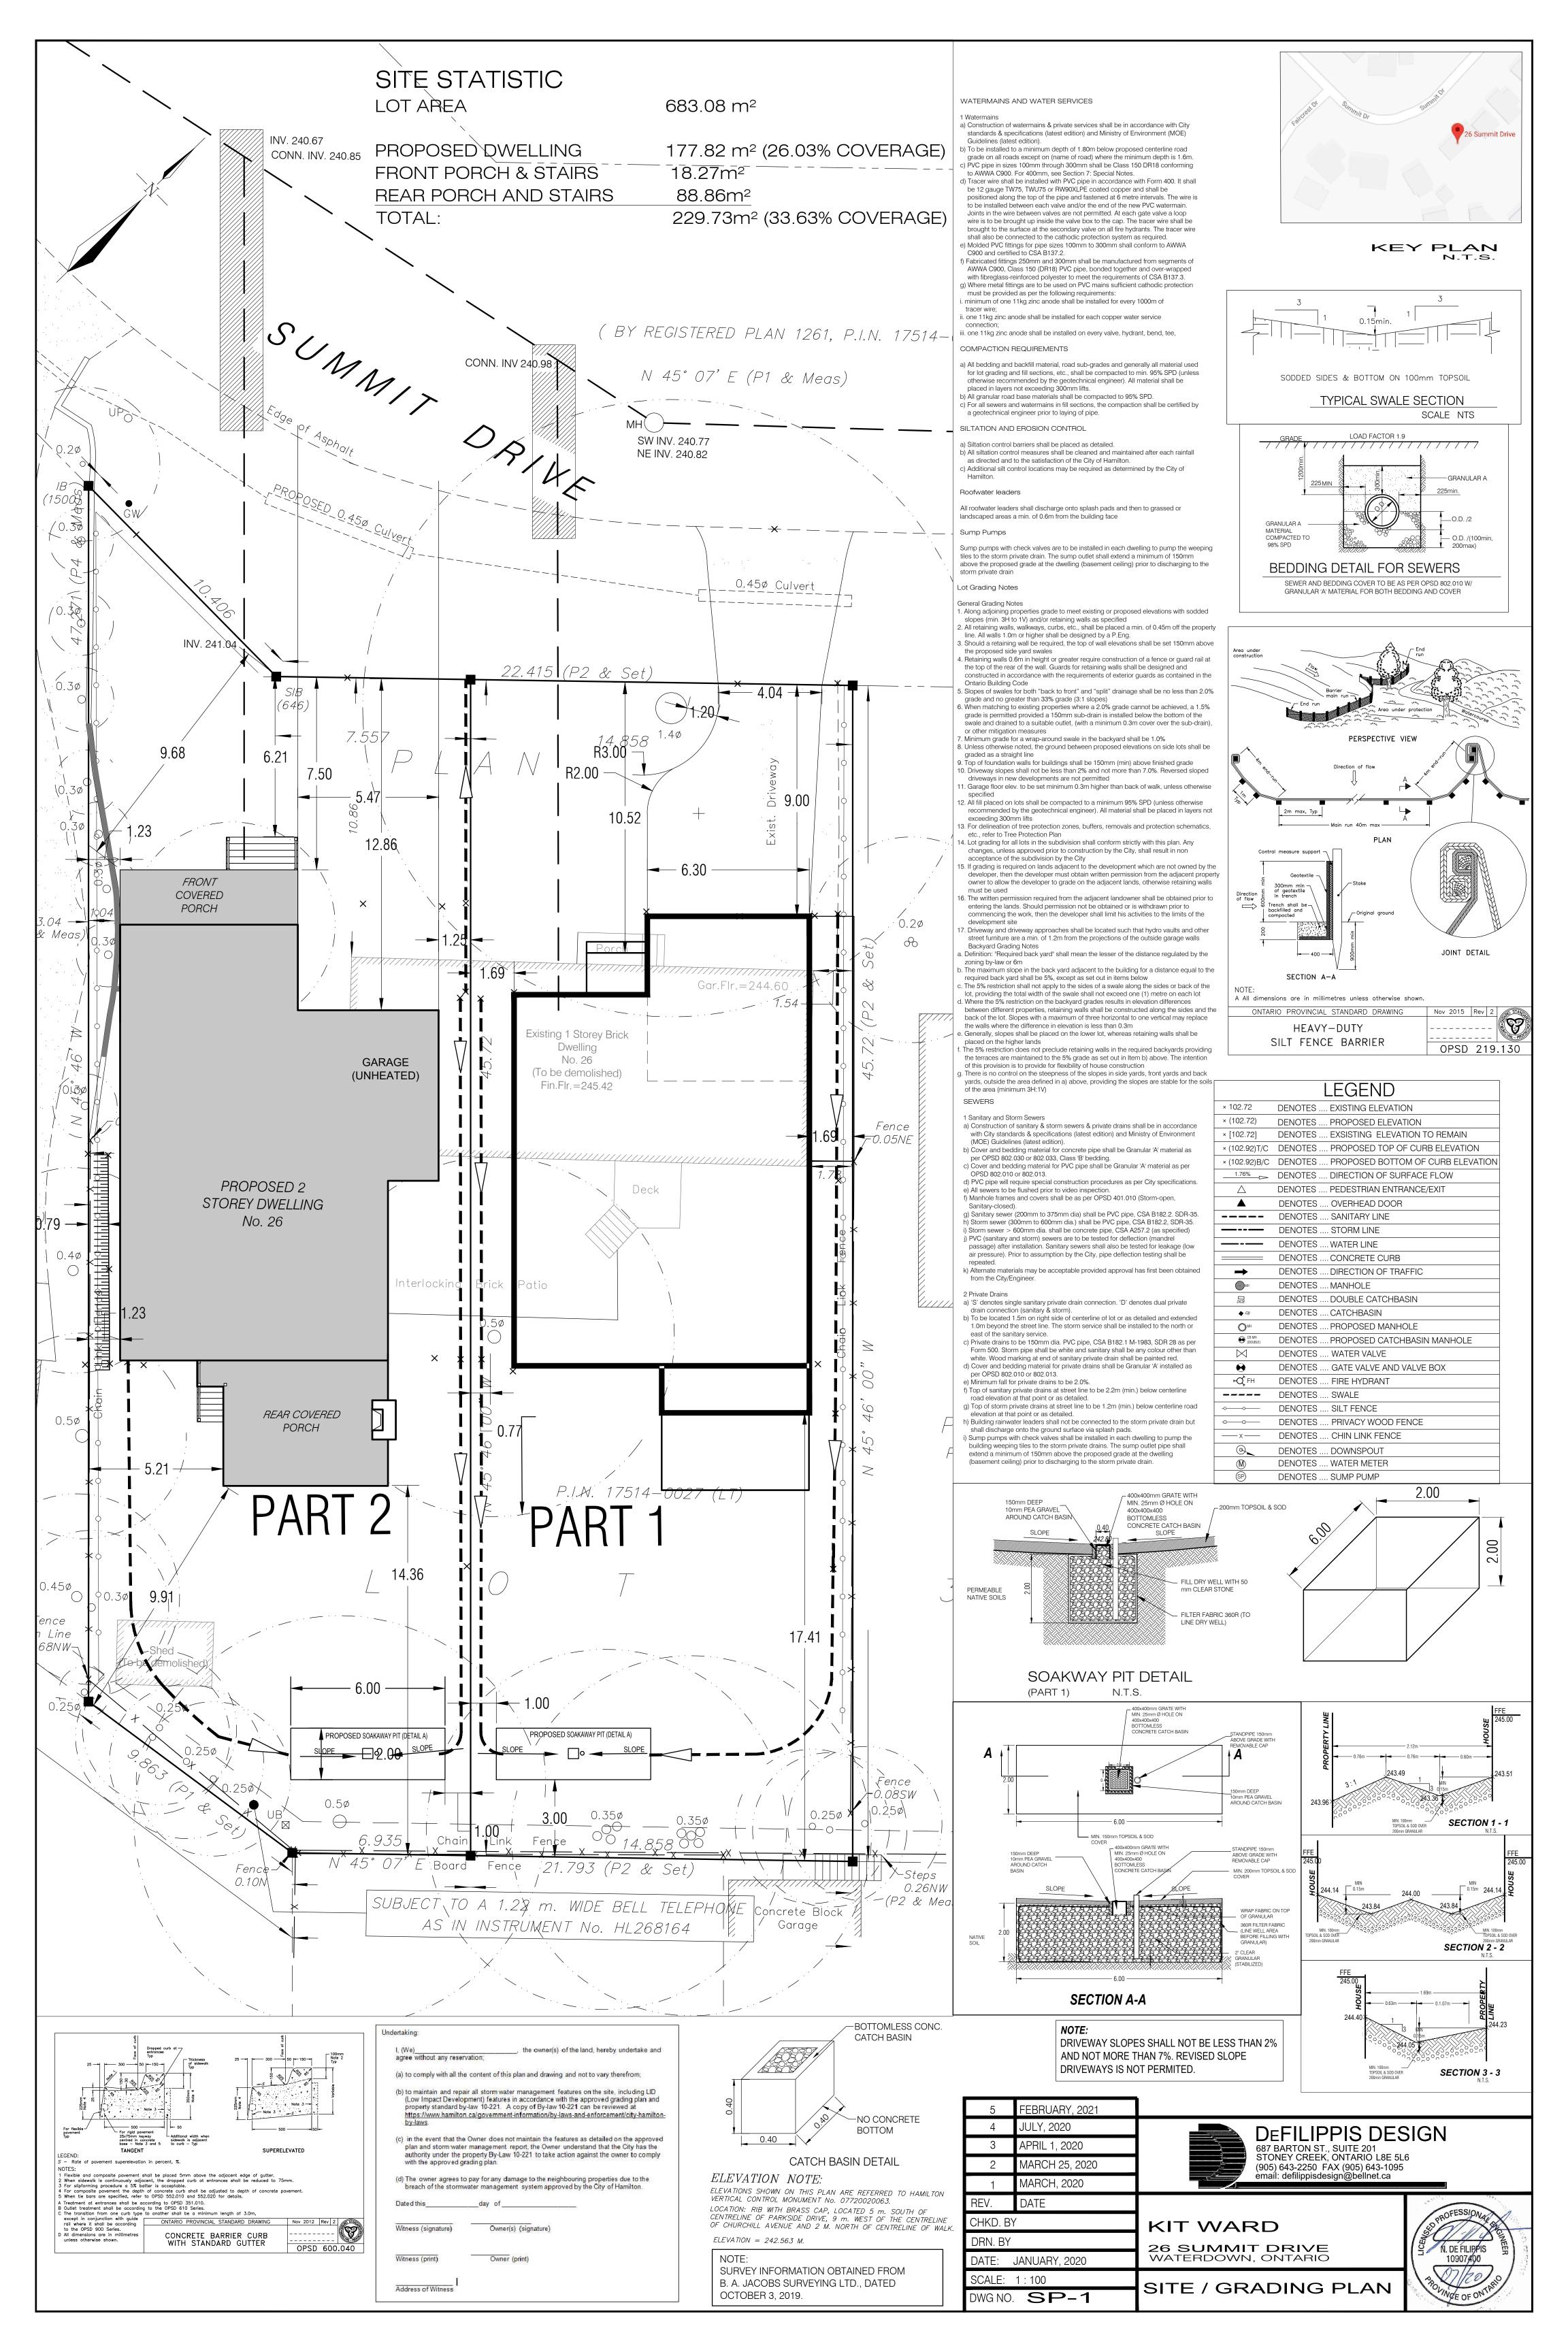

1. A maximum of 33.09% lot coverage shall be permitted instead of the requirement that lot coverage is not to exceed a maximum of 25%.

Yes

April 8, 2021 Date

Signature Property Owner

Г

Scott Docherty

Print Name of Owner

10. Dimensions of lands affected:

| Frontage        | 14.858m  |  |
|-----------------|----------|--|
| Depth           | 45.72m   |  |
| Area            | 679.31m2 |  |
| Width of street | ·        |  |

 Particulars of all buildings and structures on or proposed for the subject lands: (Specify ground floor area, gross floor area, number of stories, width, length, height, etc.)
 Existing:

Proposed Ground F1: 135. 3m² Stcond F1: 139.9m² Building Area: 224.8m2 2 stories

Width: 12.4m Length: 24.0m Height: 10.6m

12.

Location of all buildings and structures on or proposed for the subject lands; (Specify distance from side, rear and front lot lines)

Existing:

Proposed: front: 9.0m Left side! 1.69m Right side! 1.69m Rean: 17.41m