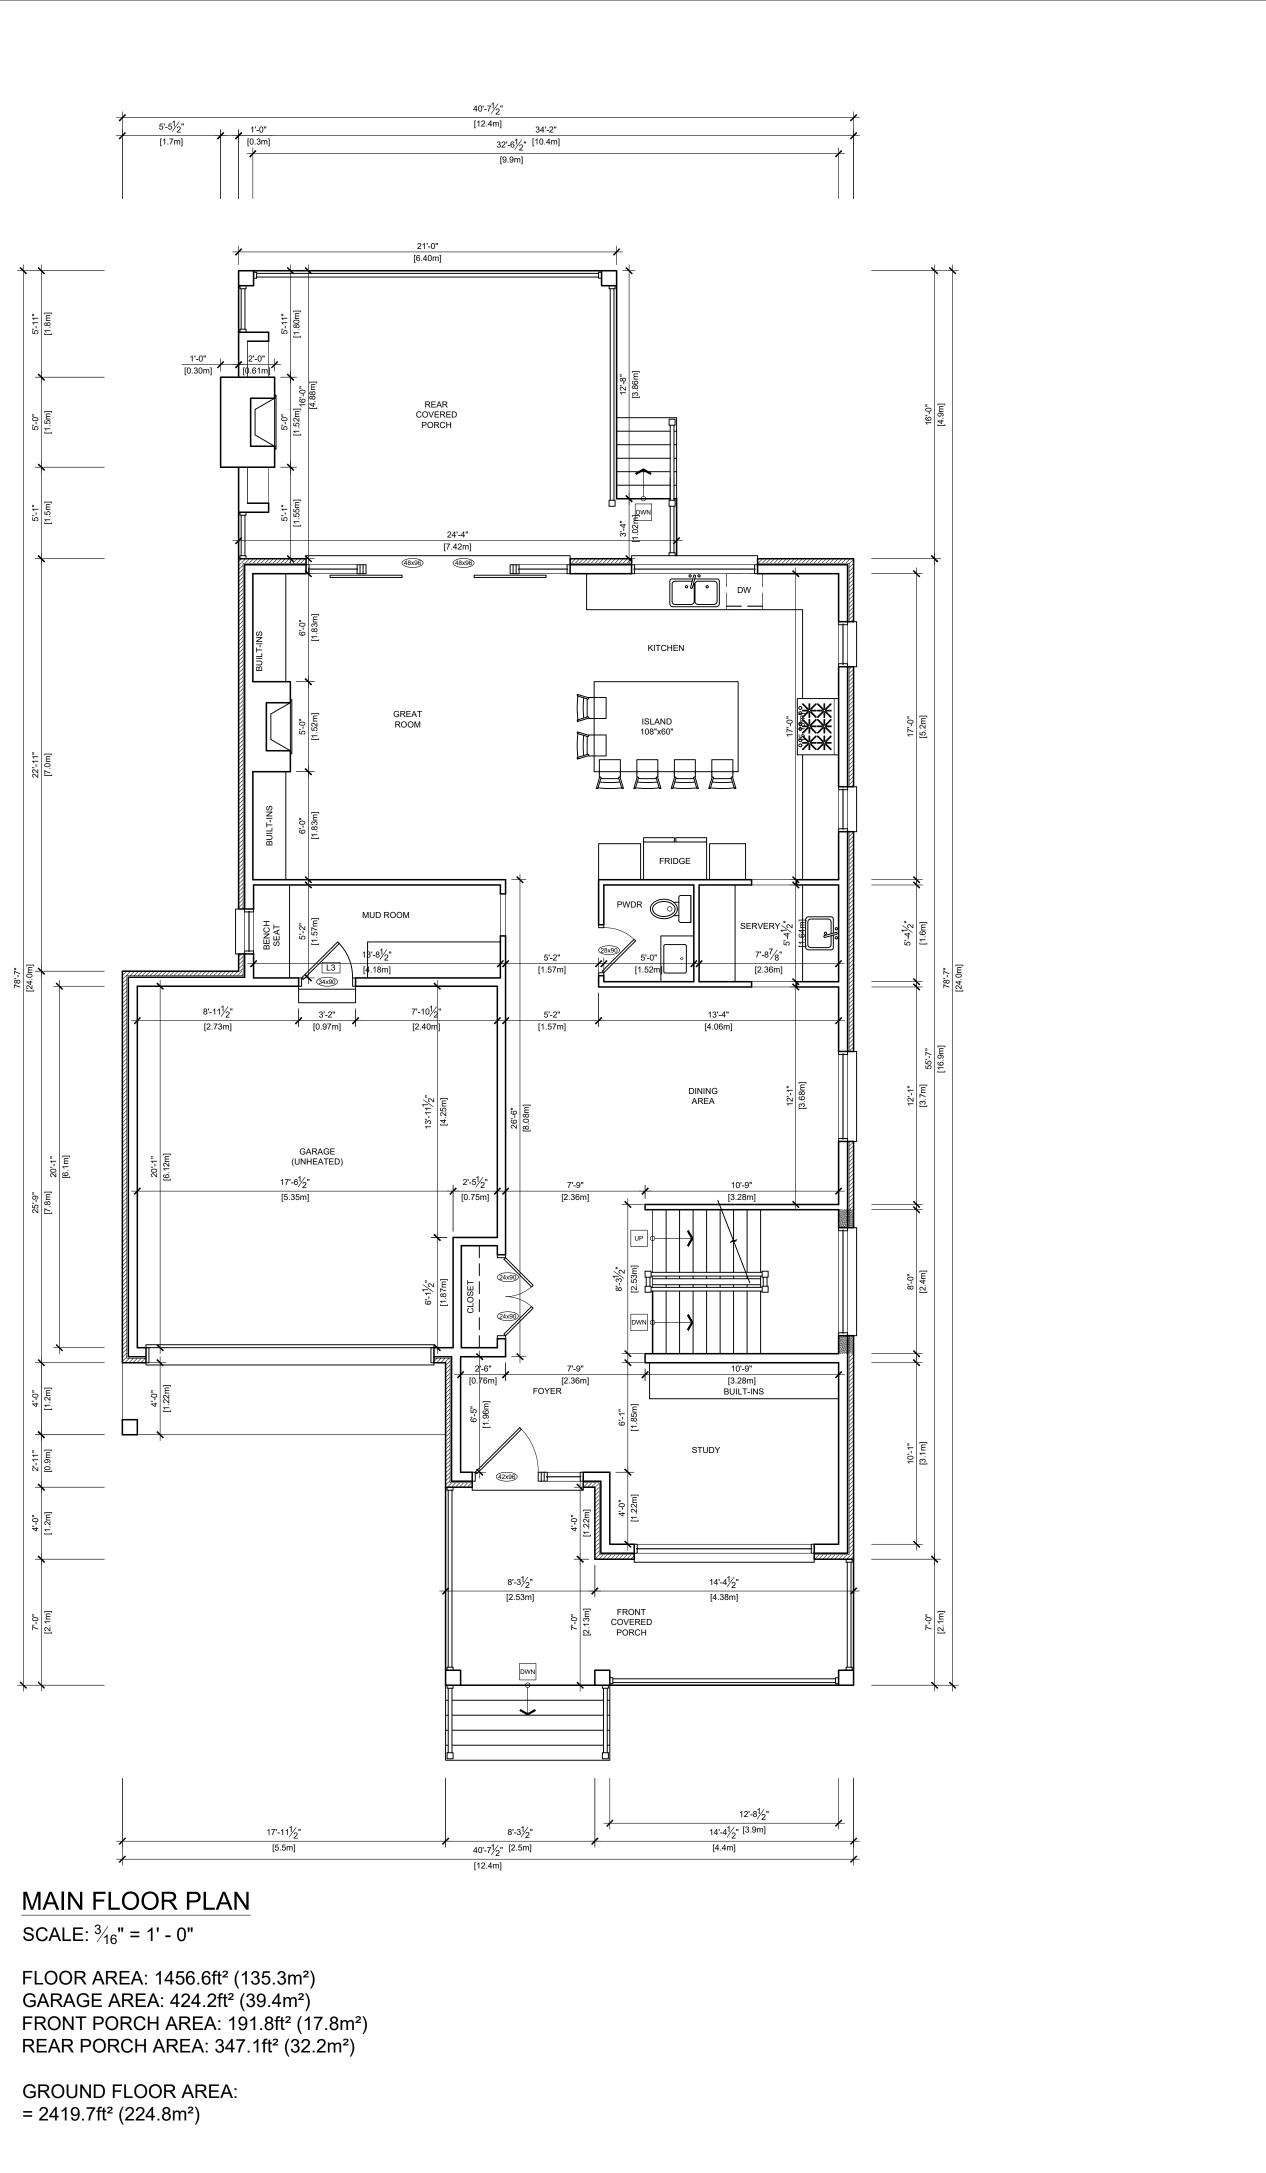

 Particulars of all buildings and structures on or proposed for the subject lands: (Specify ground floor area, gross floor area, number of stories, width, length, height, etc.)
 Existing:

Proposed Ground F1: 135. 3m² Stcond F1: 139.9m² Building Area: 224.8m2 2 stories

Width: 12.4m Length: 24.0m Height: 10.6m

12.

Location of all buildings and structures on or proposed for the subject lands; (Specify distance from side, rear and front lot lines)

Existing:

Proposed: front: 9.0m Left side! 1.69m Right side! 1.69m Rean: 17.41m