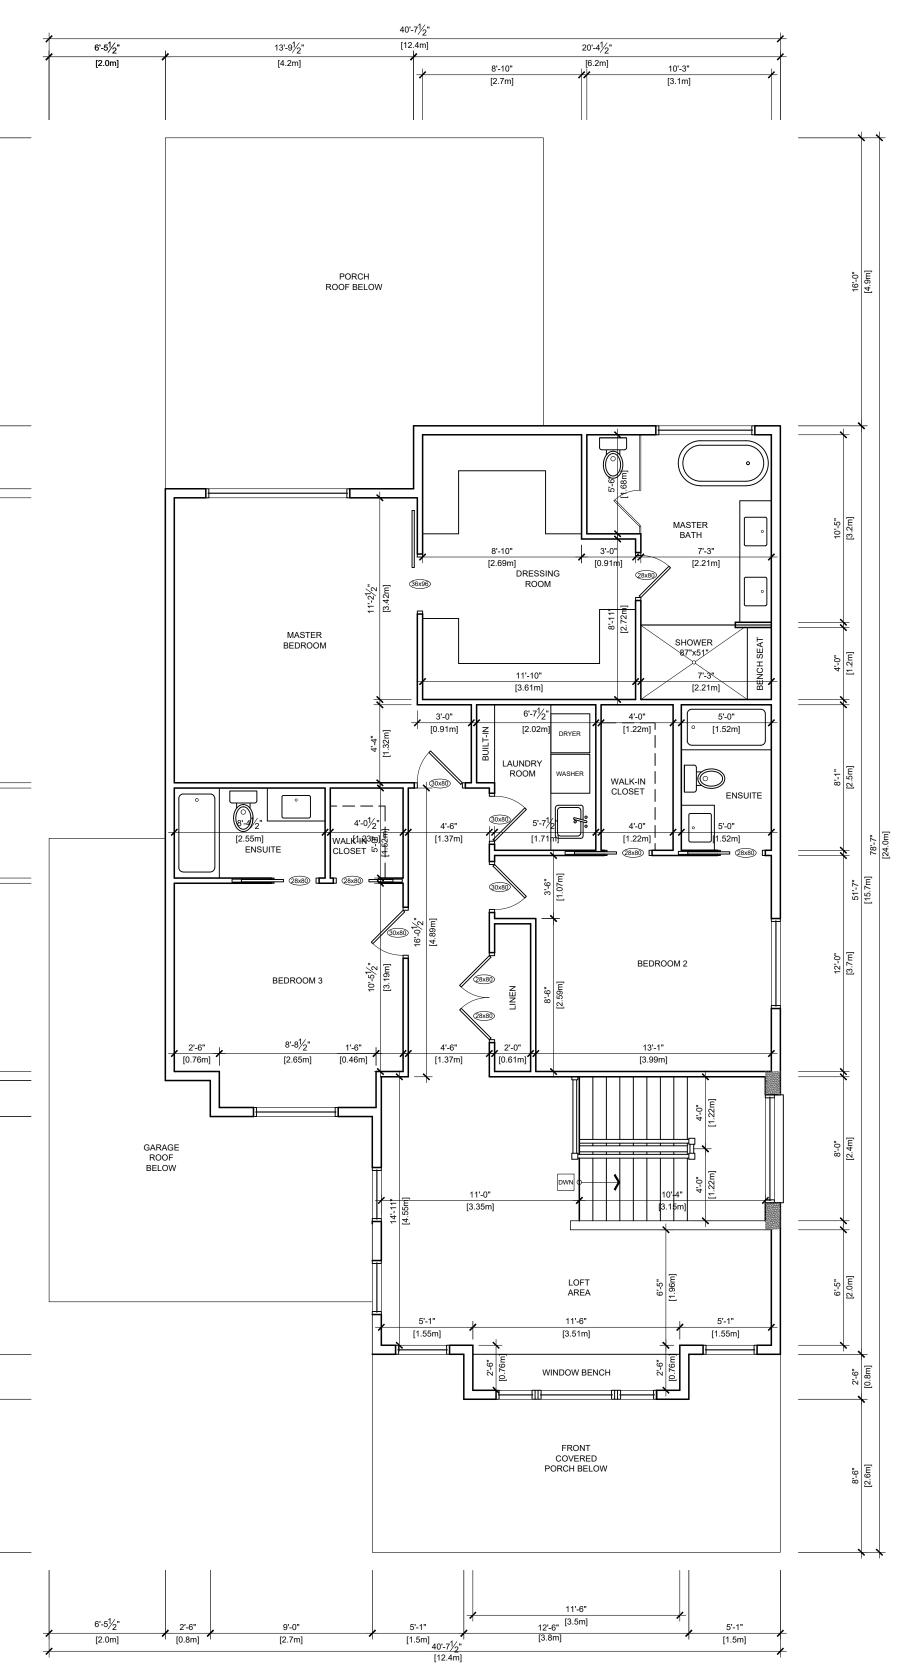

SCALE: <sup>3</sup>/<sub>16</sub>" = 1' - 0"

FLOOR AREA: 1505.8ft² (139.9m²) STAIR OPENING AREA: 82.7ft² (7.7m²)

| PRO                         | JECT NORTH                                                                                                                                                              | TRUE                   | NORTH         |
|-----------------------------|-------------------------------------------------------------------------------------------------------------------------------------------------------------------------|------------------------|---------------|
|                             |                                                                                                                                                                         |                        |               |
|                             |                                                                                                                                                                         |                        |               |
|                             |                                                                                                                                                                         |                        |               |
|                             | •                                                                                                                                                                       |                        |               |
|                             |                                                                                                                                                                         |                        |               |
|                             |                                                                                                                                                                         |                        |               |
|                             |                                                                                                                                                                         |                        |               |
|                             |                                                                                                                                                                         |                        |               |
| 01.                         | DRAWINGS FOR VAR                                                                                                                                                        | RIANCE                 | 04/30/2021    |
| No.                         | REVISION                                                                                                                                                                |                        | DATE          |
| DII<br>DI                   | L CONTRACTORS AND/C<br>MENSIONS, NOTES, SITE<br>SCREPANCIES PRIOR TC                                                                                                    | AND REPORT AN          | Y             |
| 2. TH<br>PF                 | ORK.<br>IIS DRAWING IS NOT TO<br>RINTS AND RELATED DOO                                                                                                                  | CUMENTS ARE TH         | E PROPERTY    |
| UF<br>3. RE                 | ELEN ANGELICI DESIGN<br>PON REQUEST<br>PRODUCTION OF DRAW                                                                                                               | /INGS AND RELAT        | ED            |
| PF<br>AN                    | OCUMENTS IN PART OR I<br>ROHIBITED WITHOUT WR<br>IGELICI DESIGN.                                                                                                        | ITTEN CONSENT          | OF LEN        |
| CC<br>ON                    | DNTRACTOR SHALL REV<br>DMMENCING CONSTRUC<br>/IISSIONS.                                                                                                                 | TION FOR ANY EF        | RORS OR       |
| DE<br>PF                    | N ANGELICI DESIGN IS N<br>SIGN OR PRE-ENGINEEI<br>RE-ENGINEERED PRODU                                                                                                   | RED TRUSSES OF<br>CTS. | RANY          |
| HE                          | N ANGELICI DESIGN IS N<br>ATING, PLUMBING, OR E<br>RAWING MAY NOT BE CH                                                                                                 | ELECTRICAL DRAV        | VINGS.        |
| WI<br>FA                    | ITHOUT WRITTEN CONSI<br>ILURE TO COMPLY WITH<br>SPONSIBILITY OF LEN A                                                                                                   | ENT OF LEN ANGE        | LICI DESIGN.  |
|                             | N ANGELICI DESIGN IS N<br>DNSTRUCTION PRACTICI                                                                                                                          |                        | E FOR POOR    |
| SEAL                        |                                                                                                                                                                         |                        |               |
|                             |                                                                                                                                                                         |                        |               |
|                             |                                                                                                                                                                         |                        |               |
|                             |                                                                                                                                                                         |                        |               |
|                             |                                                                                                                                                                         |                        |               |
|                             |                                                                                                                                                                         |                        |               |
|                             |                                                                                                                                                                         |                        |               |
| FOR THI                     | THE UNDERSIGNED HAS REVIEWED AND TAKES RESPONSIBILITY<br>FOR THIS DESIGN, AND HAS THE QUALIFICATIONS AND MEETS<br>THE REQUIREMENTS SET OUT IN THE ONTARIO BUILDING CODE |                        |               |
| TO BE A                     | QUALIFICATION                                                                                                                                                           | I INFORMAT             | ION           |
|                             | ARD ANGELICI                                                                                                                                                            |                        | 42391<br>BCIN |
|                             | REGISTRATION                                                                                                                                                            | I INFORMAT             |               |
|                             | NGELICI DESIGI                                                                                                                                                          | N                      | 43162<br>BCIN |
| 1-1-                        |                                                                                                                                                                         |                        |               |
| 04/30/                      | /30/2021                                                                                                                                                                |                        |               |
| DATE                        | SIGNATU                                                                                                                                                                 | IRE                    |               |
|                             |                                                                                                                                                                         |                        |               |
|                             | en                                                                                                                                                                      |                        |               |
|                             | na                                                                                                                                                                      |                        |               |
|                             | NB                                                                                                                                                                      |                        |               |
|                             | <b>Jes</b>                                                                                                                                                              |                        |               |
|                             | HERMAN AVE N,                                                                                                                                                           |                        | 25            |
| HAMII<br>(905) 3            | _TON, ON L8L 61<br>393-8868                                                                                                                                             | N4                     |               |
| into@                       | lenangelicidesign.                                                                                                                                                      | са                     |               |
| PROJ                        | ECT                                                                                                                                                                     |                        |               |
|                             | OSED RESIDEN                                                                                                                                                            |                        |               |
|                             | MILTON,                                                                                                                                                                 | •                      |               |
| - 17 \                      |                                                                                                                                                                         | , - 1 1                |               |
|                             |                                                                                                                                                                         |                        |               |
| SHEE                        | SHEET TITLE                                                                                                                                                             |                        |               |
|                             | PROPOSED SECOND                                                                                                                                                         |                        |               |
|                             | OPOSEL<br>DOR PLA                                                                                                                                                       |                        | UND           |
| 1- 60                       | JUN PLA                                                                                                                                                                 | <b>N I</b>             |               |
| DRAW                        | /N BY                                                                                                                                                                   |                        |               |
| L. AN                       | GELICI                                                                                                                                                                  |                        |               |
| DATE<br>04/30/              | 2021                                                                                                                                                                    | Λ                      | Λ             |
| SCAL                        | E                                                                                                                                                                       | A                      | 4             |
| ¾ <sub>16</sub> "=1<br>PROJ | '-0"<br>ECT No.                                                                                                                                                         | _ •                    | -             |
|                             | 001                                                                                                                                                                     |                        |               |

 Particulars of all buildings and structures on or proposed for the subject lands: (Specify ground floor area, gross floor area, number of stories, width, length, height, etc.)
 Existing:

Proposed Ground F1: 135. 3m² Stcond F1: 139.9m² Building Area: 224.8m2 2 stories

Width: 12.4m Length: 24.0m Height: 10.6m

12.

Location of all buildings and structures on or proposed for the subject lands; (Specify distance from side, rear and front lot lines)

Existing:

Proposed: front: 9.0m Left side! 1.69m Right side! 1.69m Rean: 17.41m