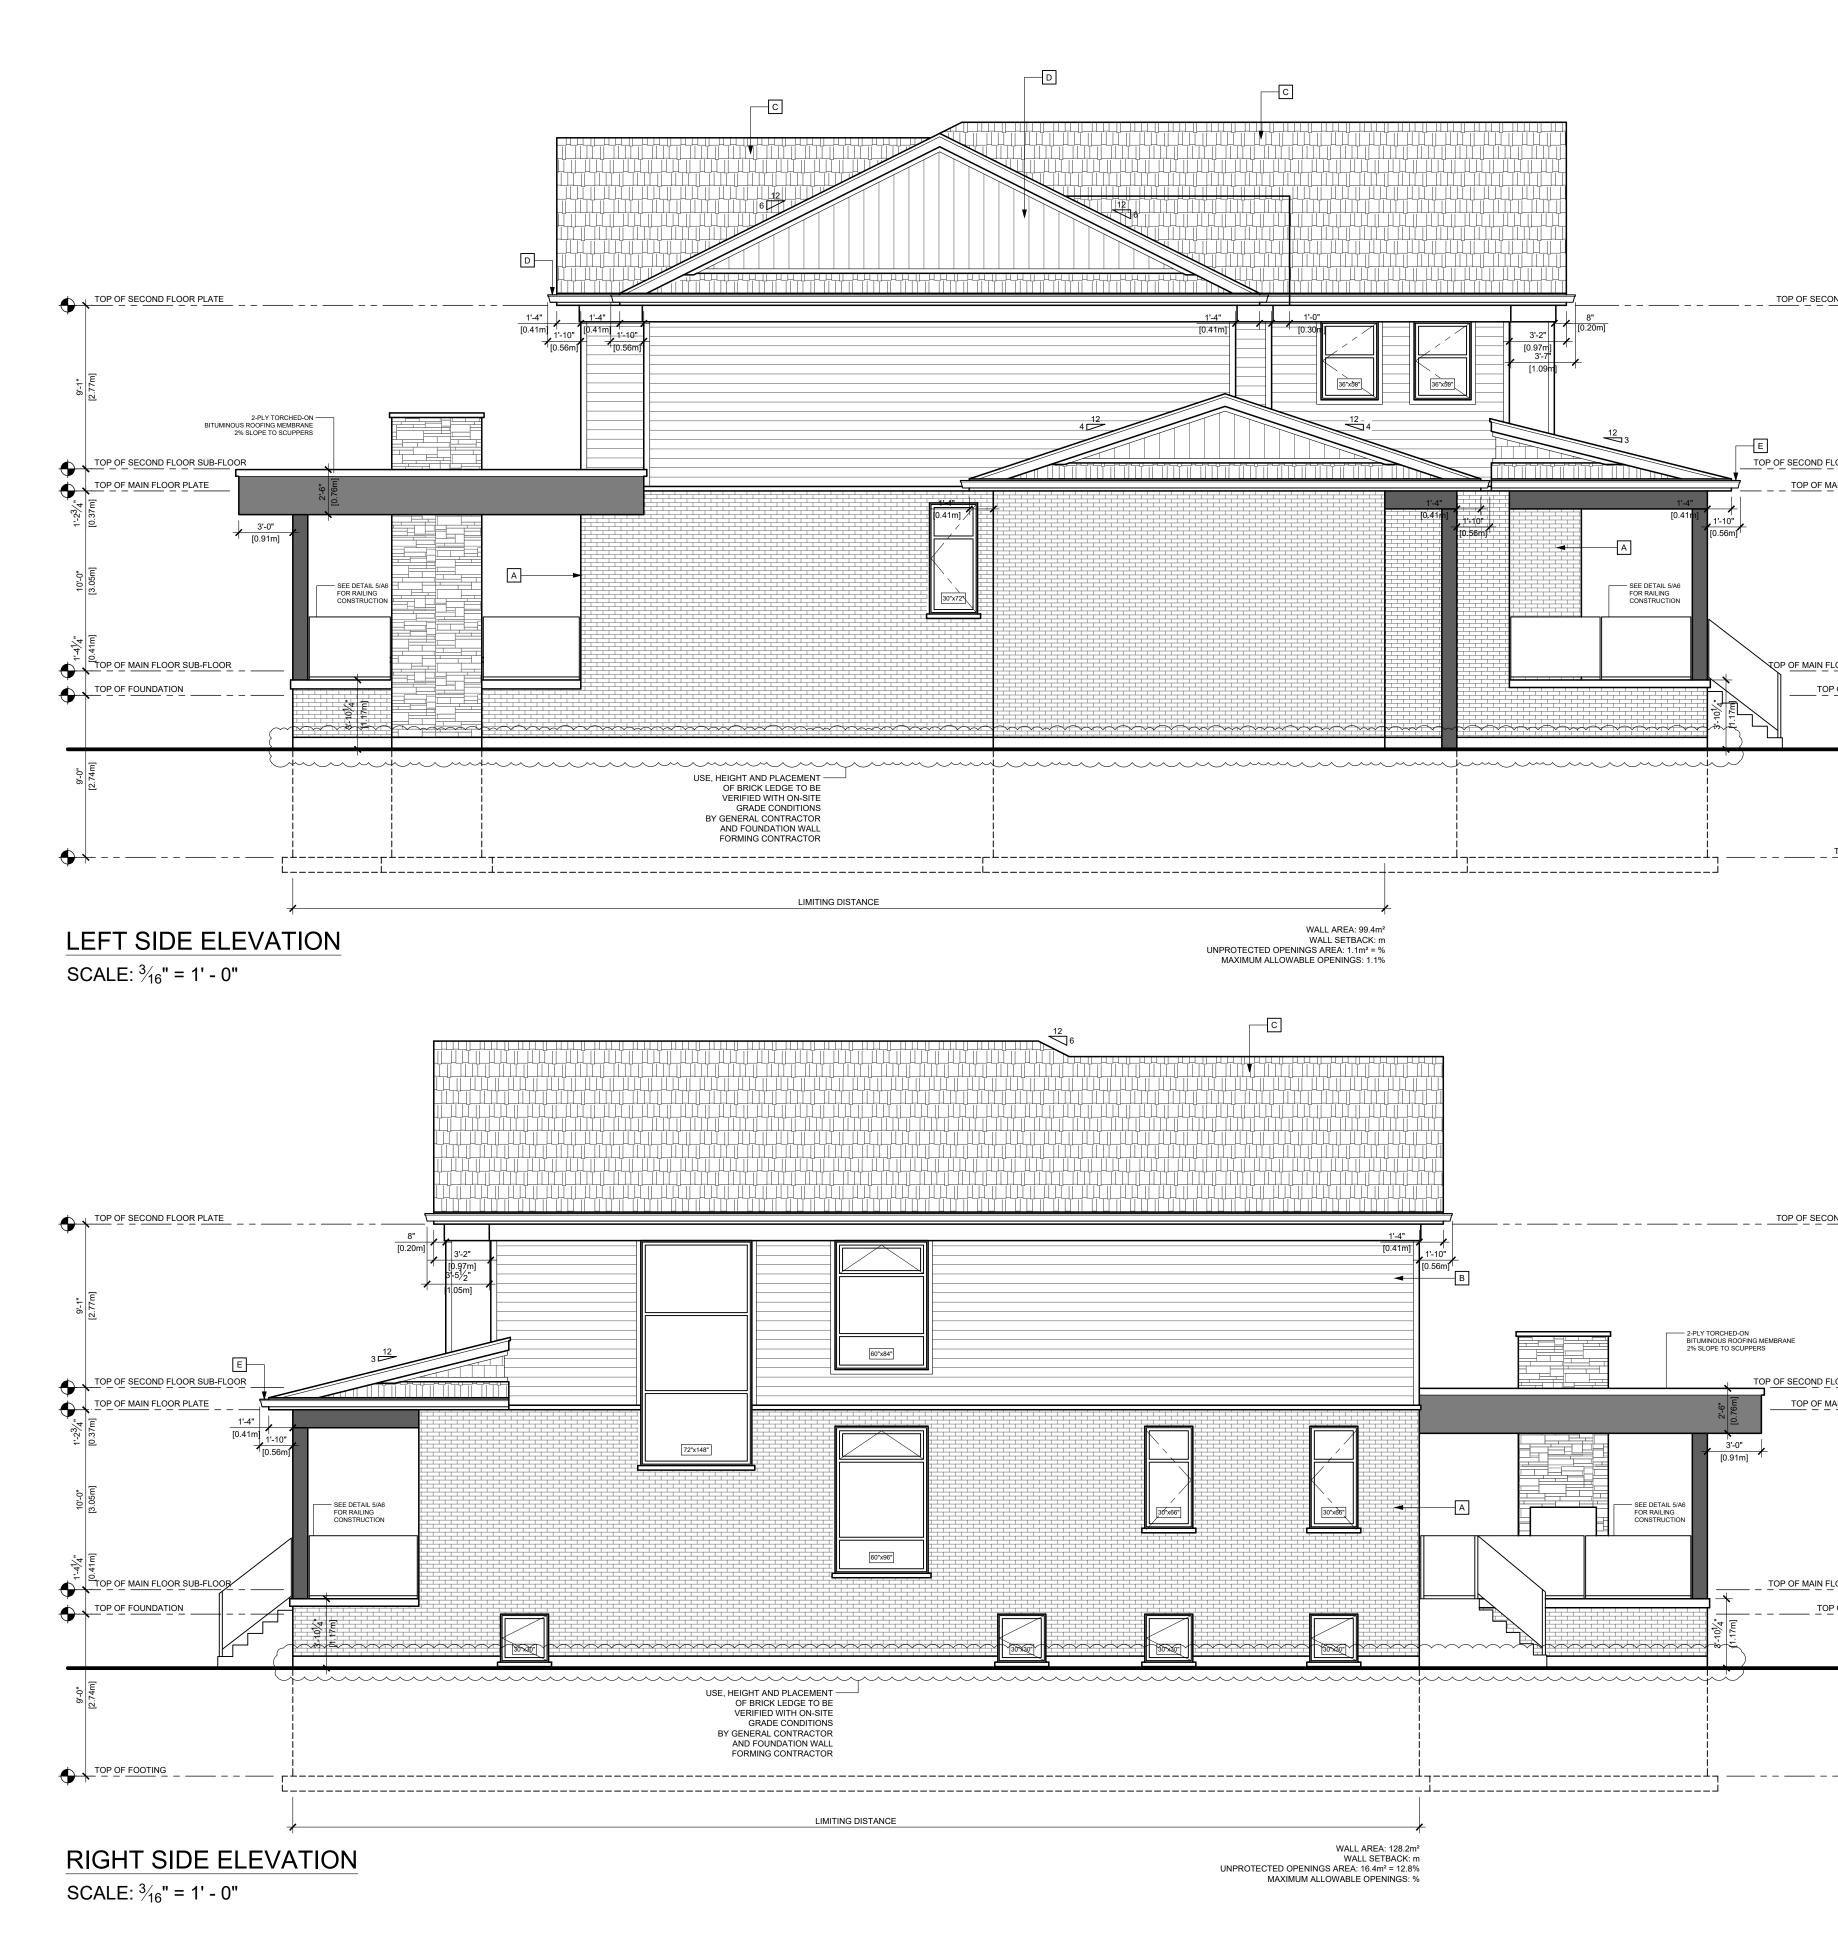

|                                                                               |                  |                                                                                       |        | PRO                 | JECT NORTH                                                                                 | TRUE                                | NORTH                          |
|-------------------------------------------------------------------------------|------------------|---------------------------------------------------------------------------------------|--------|---------------------|--------------------------------------------------------------------------------------------|-------------------------------------|--------------------------------|
|                                                                               |                  |                                                                                       |        |                     |                                                                                            |                                     |                                |
|                                                                               |                  |                                                                                       |        |                     |                                                                                            |                                     |                                |
|                                                                               |                  |                                                                                       |        |                     |                                                                                            |                                     |                                |
|                                                                               |                  |                                                                                       | -      |                     |                                                                                            |                                     |                                |
|                                                                               |                  |                                                                                       | -      |                     |                                                                                            |                                     |                                |
|                                                                               |                  |                                                                                       |        |                     |                                                                                            |                                     |                                |
| OND FLOOR PLATE                                                               | • •              |                                                                                       |        | 01.                 | DRAWINGS FOR VAR                                                                           | RIANCE                              | 04/30/2021                     |
| -                                                                             | Ē                |                                                                                       |        | No.                 | REVISION                                                                                   |                                     | DATE                           |
| 91"                                                                           | [2.77m]          |                                                                                       | ĺ      | DIM                 | L CONTRACTORS AND/(<br>MENSIONS, NOTES, SITE<br>CREPANCIES PRIOR TO                        | AND REPORT AN                       | IY                             |
| LOOR SUB-FLOOR                                                                | •                |                                                                                       |        | 2. THI<br>PRI       | ORK.<br>IS DRAWING IS NOT TO<br>INTS AND RELATED DO<br>LEN ANGELICI DESIGN                 | CUMENTS ARE TH                      | IE PROPERTY                    |
| IAIN FLOOR PLATE                                                              | [0.37m]          |                                                                                       |        | 3. REI              | ON REQUEST<br>PRODUCTION OF DRAW<br>CUMENTS IN PART OR I                                   | /INGS AND RELAT<br>IN WHOLE IS STRI | 'ED<br>CTLY                    |
|                                                                               |                  |                                                                                       |        | 4. CO               | OHIBITED WITHOUT WR<br>GELICI DESIGN.<br>NTRACTOR SHALL REV<br>MMENCING CONSTRUC           | IEW ALL DRAWING                     | GS PRIOR TO                    |
| 10-0"                                                                         | [3.05m]          |                                                                                       |        | OM<br>5. LEN<br>DES | IISSIONS.<br>N ANGELICI DESIGN IS N<br>SIGN OR PRE-ENGINEE<br>E-ENGINEERED PRODU           | NOT RESPONSIBLI<br>RED TRUSSES OF   | E FOR THE                      |
| 1 000 8110 El 000<br>14<br>14<br>14<br>14<br>14<br>14<br>14<br>14<br>14<br>14 | [0.41m]          |                                                                                       |        | 6. LEN<br>HE/       | N ANGELICI DESIGN IS N<br>ATING, PLUMBING, OR E                                            | NOT RESPONSIBLI<br>ELECTRICAL DRAV  | WINGS.                         |
|                                                                               | <b>₩</b><br>• •  |                                                                                       |        | WI<br>FAI           | AWING MAY NOT BE CH<br>THOUT WRITTEN CONSI<br>LURE TO COMPLY WITH<br>SPONSIBILITY OF LEN A | ENT OF LEN ANGE<br>I THIS STATEMEN  | ELICI DESIGN.<br>IT IS NOT THE |
|                                                                               |                  |                                                                                       |        |                     | N ANGELICI DESIGN IS N<br>NSTRUCTION PRACTIC                                               |                                     | E FOR POOR                     |
| -0-                                                                           | [2.74m]          |                                                                                       |        | SEAL                |                                                                                            |                                     |                                |
|                                                                               |                  |                                                                                       |        |                     |                                                                                            |                                     |                                |
|                                                                               | <b>₩ ⊕</b>       |                                                                                       |        |                     |                                                                                            |                                     |                                |
|                                                                               |                  |                                                                                       |        |                     |                                                                                            |                                     |                                |
|                                                                               |                  |                                                                                       |        |                     |                                                                                            |                                     |                                |
|                                                                               |                  |                                                                                       |        | FOR THIS            | DERSIGNED HAS REVIEV<br>DESIGN, AND HAS THE<br>DIREMENTS SET OUT II<br>DESIGNER.           | E QUALIFICATIONS                    | S AND MEETS                    |
|                                                                               |                  |                                                                                       |        |                     | QUALIFICATION                                                                              | I INFORMAT                          | TON<br>42391                   |
|                                                                               |                  |                                                                                       |        | NAME                | REGISTRATION                                                                               |                                     | BCIN                           |
|                                                                               |                  |                                                                                       |        |                     | NGELICI DESIGI                                                                             |                                     | 43162<br>BCIN                  |
|                                                                               |                  |                                                                                       |        |                     |                                                                                            | 10/-                                | •                              |
|                                                                               | Ý                |                                                                                       |        | 04/30/2<br>DATE     | 2021<br>SIGNATU                                                                            | JRE                                 | <u> </u>                       |
| 9:-1"                                                                         | [2. <i>77</i> m] |                                                                                       | ļ      |                     |                                                                                            |                                     |                                |
|                                                                               |                  |                                                                                       |        |                     | en                                                                                         |                                     |                                |
| LOOR SUB-FLOOR                                                                |                  |                                                                                       |        |                     | ng                                                                                         |                                     |                                |
| 1'-23/4"                                                                      | [0.37m]          |                                                                                       |        | <b>F</b>            |                                                                                            |                                     |                                |
| 10'-0"                                                                        | [3.05m]          |                                                                                       |        | 270 St              | HERMAN AVE N,                                                                              |                                     | 125                            |
|                                                                               |                  |                                                                                       |        | HAMIL<br>(905) 3    | TON, ON L8L 61<br>393-8868<br>enangelicidesign.                                            | N4                                  |                                |
| LOOR SUB-FLOOR                                                                | 0.41m            |                                                                                       | L<br>I | PROJE               |                                                                                            |                                     |                                |
| P OF FOUNDATION                                                               | •                |                                                                                       |        | PROP                | OSED RESIDEN                                                                               |                                     |                                |
| •                                                                             | 4m]              |                                                                                       |        |                     | SUMMIT<br>MILTON                                                                           |                                     |                                |
| "0-,6                                                                         | [2.74m]          |                                                                                       |        |                     |                                                                                            | , •                                 |                                |
|                                                                               | •                |                                                                                       | ļ      |                     |                                                                                            |                                     |                                |
|                                                                               |                  |                                                                                       |        |                     |                                                                                            |                                     |                                |
|                                                                               |                  | EXTERIOR FINISH INDEX                                                                 |        |                     | FT & RIG<br>EVATION                                                                        |                                     |                                |
|                                                                               |                  | A BRICK VENEER                                                                        |        |                     |                                                                                            |                                     |                                |
|                                                                               |                  | B SIDING C ASPHALT SHINGLES                                                           |        | DRAW<br>L. ANG      |                                                                                            |                                     |                                |
|                                                                               |                  | D CEDAR STYLE SHINGLES                                                                |        | DATE<br>04/30/2     | 2021                                                                                       | A                                   | <b>っ</b>                       |
|                                                                               |                  | E 5" PRE-FIN. ALUM. EAVETROUGH C<br>WITH PRE-FIN. ALUM. FASCIA C/W<br>ALUM. DOWNSPOUT |        | SCALE<br>3⁄16"=1'   |                                                                                            | A                                   | <b>८</b>                       |
|                                                                               |                  |                                                                                       |        | PROJE<br>2021-0     | ECT No.<br>001                                                                             |                                     |                                |