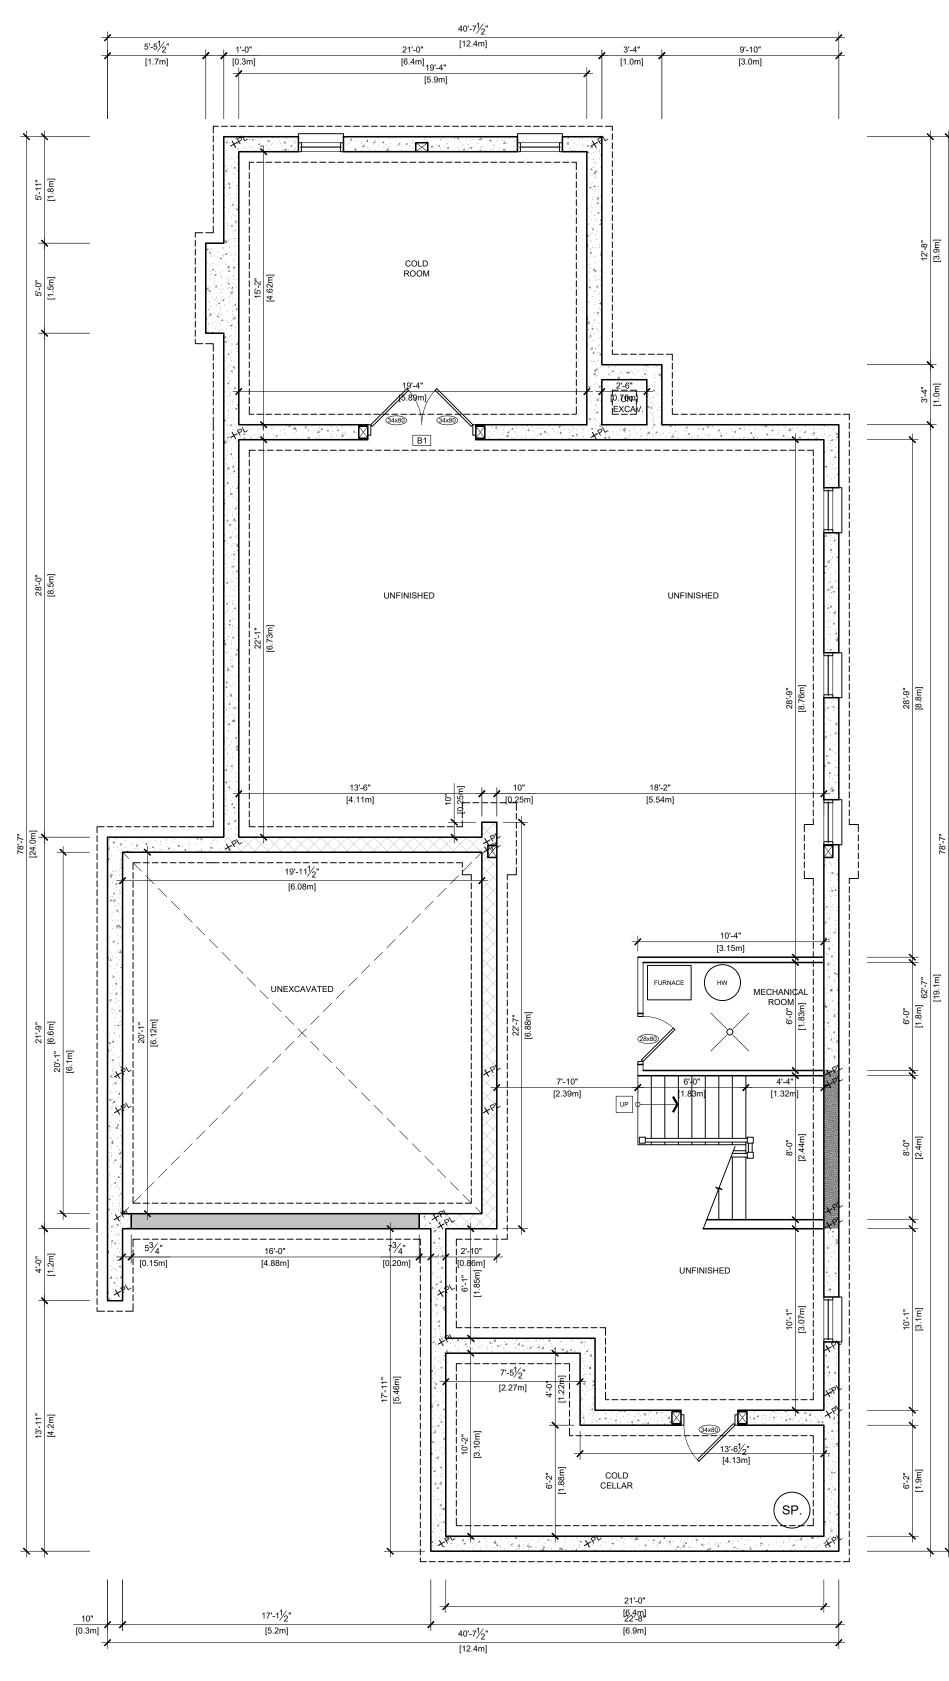

FOUNDATION PLAN SCALE: <sup>3</sup>/<sub>16</sub>" = 1' - 0"

| PRO                                                 | JECT NORTH                                                                            | TRUE                             | NORTH          |
|-----------------------------------------------------|---------------------------------------------------------------------------------------|----------------------------------|----------------|
|                                                     |                                                                                       |                                  |                |
|                                                     |                                                                                       |                                  |                |
|                                                     |                                                                                       |                                  |                |
|                                                     |                                                                                       |                                  |                |
|                                                     |                                                                                       |                                  |                |
|                                                     |                                                                                       |                                  |                |
|                                                     |                                                                                       |                                  |                |
|                                                     |                                                                                       |                                  |                |
| 01.                                                 | DRAWINGS FOR VAR                                                                      | RIANCE                           | 04/30/2021     |
| No.                                                 | REVISION                                                                              |                                  | DATE           |
|                                                     | L CONTRACTORS AND/O<br>MENSIONS, NOTES, SITE                                          |                                  |                |
| WC                                                  | SCREPANCIES PRIOR TO<br>DRK.<br>IIS DRAWING IS NOT TO                                 |                                  |                |
| OF                                                  | NINTS AND RELATED DO<br>LEN ANGELICI DESIGN<br>ON REQUEST                             |                                  |                |
| DC<br>PR                                            | PRODUCTION OF DRAW<br>CUMENTS IN PART OR I<br>COHIBITED WITHOUT WR<br>IGELICI DESIGN. | IN WHOLE IS STRI                 | CTLY           |
| 4. CC<br>CC                                         | ONTRACTOR SHALL REV<br>DMMENCING CONSTRUC                                             |                                  |                |
| 5. LE<br>DE                                         | N ANGELICI DESIGN IS N<br>SIGN OR PRE-ENGINEE<br>E-ENGINEERED PRODU                   | RED TRUSSES OF                   |                |
| 6. LE                                               | N ANGELICI DESIGN IS N<br>ATING, PLUMBING, OR E                                       | NOT RESPONSIBLE                  | -              |
| WI<br>FA                                            | RAWING MAY NOT BE CH<br>THOUT WRITTEN CONS<br>ILURE TO COMPLY WITH                    | ENT OF LEN ANGE<br>THIS STATEMEN | LICI DESIGN.   |
| 8. LE                                               | SPONSIBILITY OF LEN A<br>N ANGELICI DESIGN IS N<br>DNSTRUCTION PRACTIC                | NOT RESPONSIBLE                  | E FOR POOR     |
|                                                     |                                                                                       |                                  |                |
| SEAL                                                |                                                                                       |                                  |                |
|                                                     |                                                                                       |                                  |                |
|                                                     |                                                                                       |                                  |                |
|                                                     |                                                                                       |                                  |                |
|                                                     |                                                                                       |                                  |                |
|                                                     |                                                                                       |                                  |                |
| THE UND                                             | DERSIGNED HAS REVIEV                                                                  | VED AND TAKES F                  | RESPONSIBILITY |
| THE REG                                             | S DESIGN, AND HAS THE<br>QUIREMENTS SET OUT II<br>DESIGNER.                           |                                  |                |
| QUALIFICATION INFORMATION<br>LEONARD ANGELICI 42391 |                                                                                       |                                  |                |
|                                                     | ARD ANGELICI                                                                          |                                  | 42391<br>BCIN  |
|                                                     | REGISTRATION                                                                          |                                  | ION<br>43162   |
| NAME                                                |                                                                                       |                                  | BCIN           |
|                                                     | m                                                                                     |                                  |                |
| 04/30/                                              | 2021 SIGNATU                                                                          | JRE V                            |                |
|                                                     |                                                                                       |                                  |                |
|                                                     | on                                                                                    |                                  |                |
|                                                     |                                                                                       |                                  |                |
|                                                     | <b>NO</b>                                                                             | el                               |                |
|                                                     |                                                                                       |                                  |                |
|                                                     | 125                                                                                   |                                  |                |
|                                                     | HERMAN AVE N,<br>TON, ON L8L 61                                                       |                                  | 25             |
| (905) 3                                             | 393-8868<br>lenangelicidesign.                                                        |                                  |                |
| 000 "                                               | ECT                                                                                   |                                  |                |
| PROJ                                                | ECT<br>OSED RESIDEN                                                                   | CE                               |                |
|                                                     |                                                                                       |                                  |                |
|                                                     | MILTON                                                                                | •                                |                |
|                                                     |                                                                                       |                                  |                |
|                                                     |                                                                                       |                                  |                |
| SHEE                                                | T TITLE                                                                               |                                  |                |
| PR                                                  | OPOSE                                                                                 | )                                |                |
|                                                     |                                                                                       |                                  | /IAIN          |
|                                                     |                                                                                       |                                  |                |
| DRAW                                                |                                                                                       |                                  |                |
| L. ANC                                              | GELICI                                                                                | _                                |                |
| 04/30/                                              |                                                                                       | Λ                                | く              |
| SCALI<br>3⁄16"=1                                    |                                                                                       |                                  | J              |
|                                                     | ECT No.                                                                               |                                  |                |
| 2021-0                                              | 001                                                                                   |                                  |                |