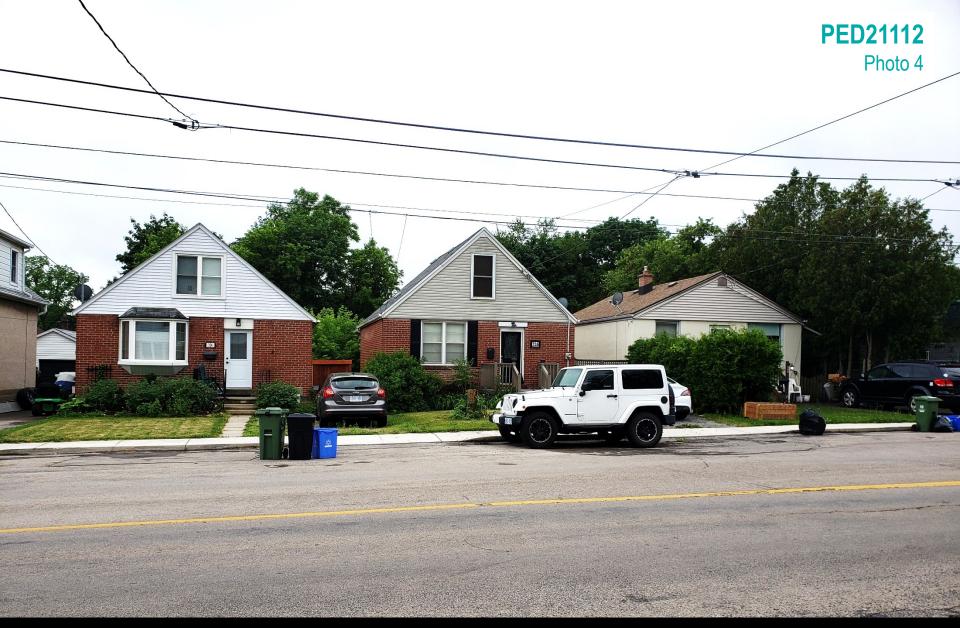

5, 2021

### **PED21112**— (ZAR-20-036)

Application for a Zoning By-law Amendment for Lands Located at 321 Hatt Street, Dundas.

Presented by: Elyse Meneray



#### 55 35 53 37 29 25 12 15 RM-JAMES ST 22 R2 R4 24 44 42 22 26 36 4 56 29 23 22 WELLINGTON ST S 31 32 24 33 301 34 STS 42 319 RM-1 S-9 HATT ST $C2^{\Delta}$ C2/ 340 301 303 305 313 **M6** 321 327 Site Location **Location Map** PLANNING AND ECONOMIC DEVELOPMENT DEPARTMENT File Name/Number ZAR-20-036 September 28, 2020 Scale: Planner/Technician: Appendix "A" N.T.S EM/VS **Subject Property** 321 Hatt Street, Dundas Key Map - Ward 13

## PED21112 Appendix A





SUBJECT PROPERTY



**321 Hatt Street, Dundas** 





# PED21112 Appendix D



#### **PED21112**

#### Appendix D







### PED21112

#### Appendix D































Former Place of Worship to the west







**Commercial Uses to the Southwest** 

**Commercial Uses to the southwest** 





## THANK YOU FOR ATTENDING

THE CITY OF HAMILTON PLANNING COMMITTEE