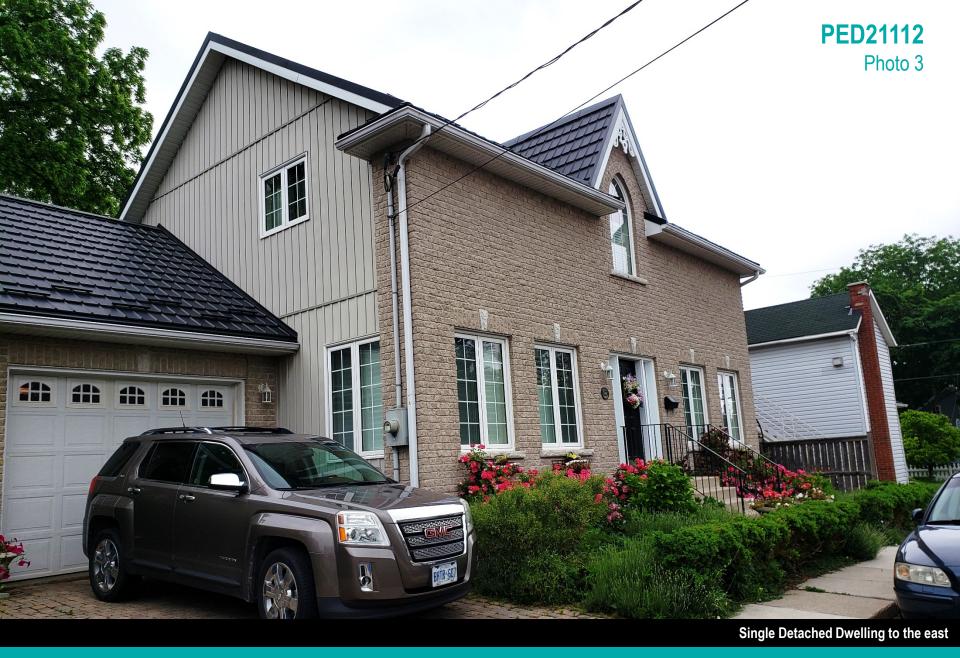

ne 15, 2021

### **PED21112**— (ZAR-20-036)

Application for a Zoning By-law Amendment for Lands Located at 321 Hatt Street, Dundas.

Presented by: Elyse Meneray



#### 55 35 53 37 29 25 12 15 RM-JAMES ST 22 R2 R4 24 44 42 22 26 36 4 56 29 23 22 WELLINGTON ST S 31 32 24 33 301 34 STS 42 319 RM-1 S-9 HATT ST $C2^{\Delta}$ C2/ 340 301 303 305 313 **M6** 321 327 Site Location **Location Map** PLANNING AND ECONOMIC DEVELOPMENT DEPARTMENT File Name/Number ZAR-20-036 September 28, 2020 Scale: Planner/Technician: Appendix "A" N.T.S EM/VS **Subject Property** 321 Hatt Street, Dundas Key Map - Ward 13

## PED21112 Appendix A





SUBJECT PROPERTY



**321 Hatt Street, Dundas** 





# PED21112 Appendix D



#### **PED21112**

#### Appendix D







### PED21112

#### Appendix D































Former Place of Worship to the west







**Commercial Uses to the Southwest** 

**Commercial Uses to the southwest** 





## THANK YOU FOR ATTENDING

THE CITY OF HAMILTON PLANNING COMMITTEE