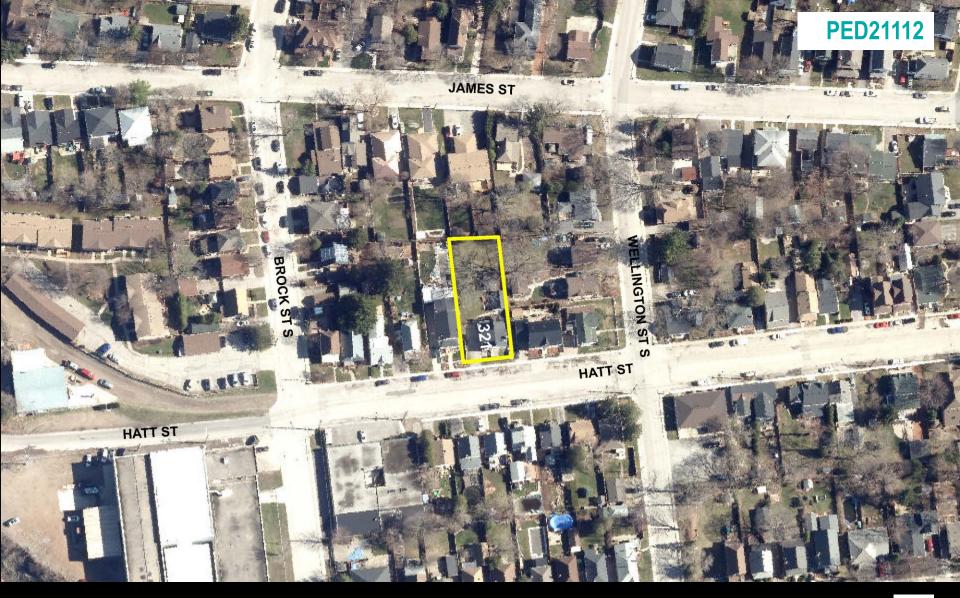

#### 55 35 53 37 29 25 12 15 RM-JAMES ST 22 R2 R4 24 44 42 22 26 36 4 56 29 23 22 WELLINGTON ST S 31 32 24 33 301 34 STS 42 319 RM-1 S-9 HATT ST $C2^{\Delta}$ C2/ 340 301 303 305 313 **M6** 321 327 Site Location **Location Map** PLANNING AND ECONOMIC DEVELOPMENT DEPARTMENT File Name/Number ZAR-20-036 September 28, 2020 Scale: Planner/Technician: Appendix "A" N.T.S EM/VS **Subject Property** 321 Hatt Street, Dundas Key Map - Ward 13

## PED21112 Appendix A

SUBJECT PROPERTY

**321 Hatt Street, Dundas** 