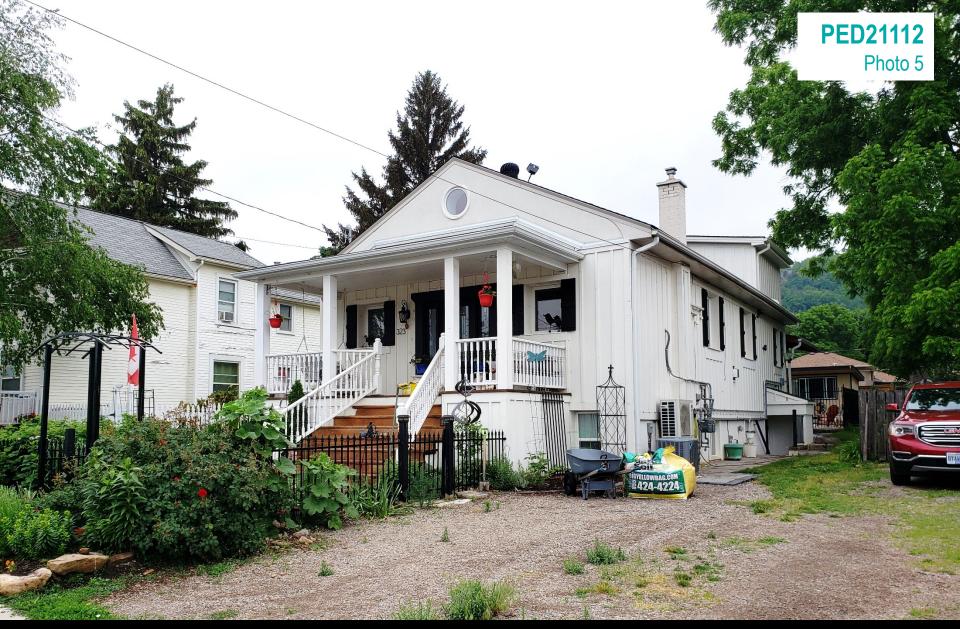

1

### **PED21112**— (ZAR-20-036)

Application for a Zoning By-law Amendment for Lands Located at 321 Hatt Street, Dundas.

Presented by: Elyse Meneray



#### 55 35 53 37 29 25 12 15 RM-JAMES ST 22 R2 R4 24 44 42 22 26 36 4 56 29 23 22 WELLINGTON ST S 31 32 24 33 301 34 STS 42 319 RM-1 S-9 HATT ST $C2^{\Delta}$ C2/ 340 301 303 305 313 **M6** 321 327 Site Location **Location Map** PLANNING AND ECONOMIC DEVELOPMENT DEPARTMENT File Name/Number ZAR-20-036 September 28, 2020 Scale: Planner/Technician: Appendix "A" N.T.S EM/VS **Subject Property** 321 Hatt Street, Dundas Key Map - Ward 13

## PED21112 Appendix A





SUBJECT PROPERTY



**321 Hatt Street, Dundas** 





# PED21112 Appendix D



#### **PED21112**

#### Appendix D







### PED21112

#### Appendix D































Former Place of Worship to the west







**Commercial Uses to the Southwest** 

**Commercial Uses to the southwest** 





## THANK YOU FOR ATTENDING

THE CITY OF HAMILTON PLANNING COMMITTEE