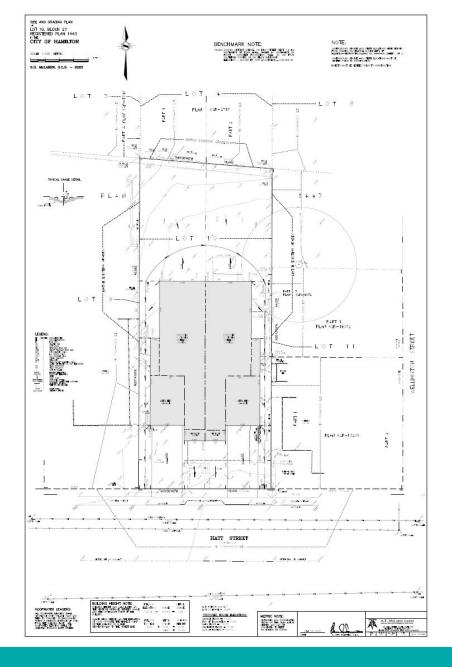

#### WELCOME TO THE CITY OF HAMILTON

## PLANNING COMMITTEE

June 15, 2021

### **PED21112**— (ZAR-20-036)

Application for a Zoning By-law Amendment for Lands Located at 321 Hatt Street, Dundas.

Presented by: Elyse Meneray



#### 55 35 53 37 29 25 12 15 RM-JAMES ST 22 R2 R4 24 44 42 22 26 36 4 56 29 23 22 WELLINGTON ST S 31 32 24 33 301 34 STS 42 319 RM-1 S-9 HATT ST $C2^{\Delta}$ C2/ 340 301 303 305 313 **M6** 321 327 Site Location **Location Map** PLANNING AND ECONOMIC DEVELOPMENT DEPARTMENT File Name/Number ZAR-20-036 September 28, 2020 Scale: Planner/Technician: Appendix "A" N.T.S EM/VS **Subject Property** 321 Hatt Street, Dundas Key Map - Ward 13

## PED21112 Appendix A





SUBJECT PROPERTY



**321 Hatt Street, Dundas** 





# PED21112 Appendix D



#### **PED21112**

#### Appendix D







### PED21112

#### Appendix D































Former Place of Worship to the west







**Commercial Uses to the Southwest** 

**Commercial Uses to the southwest** 





## THANK YOU FOR ATTENDING

THE CITY OF HAMILTON PLANNING COMMITTEE