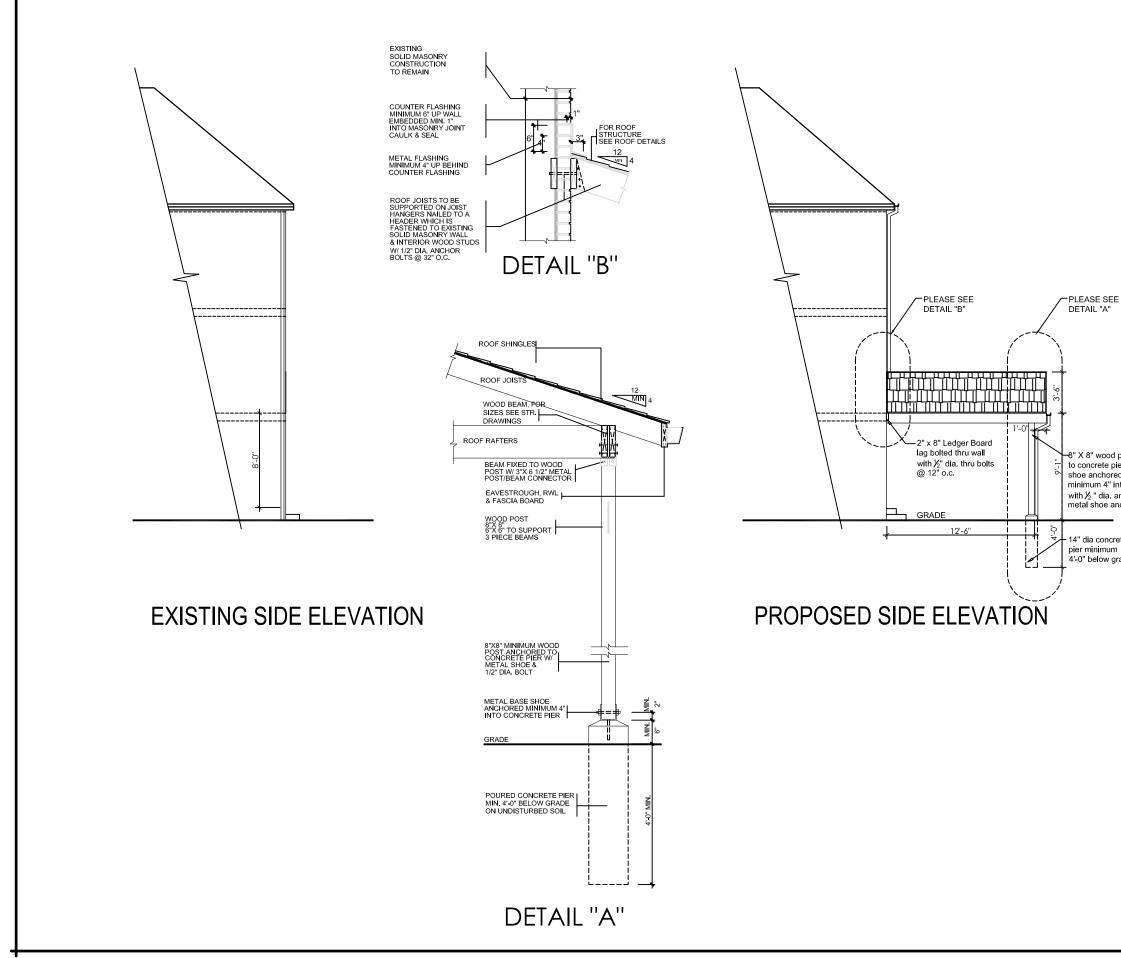

2. The proposed unenclosed porch, including eave and gutter projection, shall be permitted to encroach 3.3 metres into the required rear yard instead of the maximum permitted encroachment of 1.5 metres into a required rear yard.