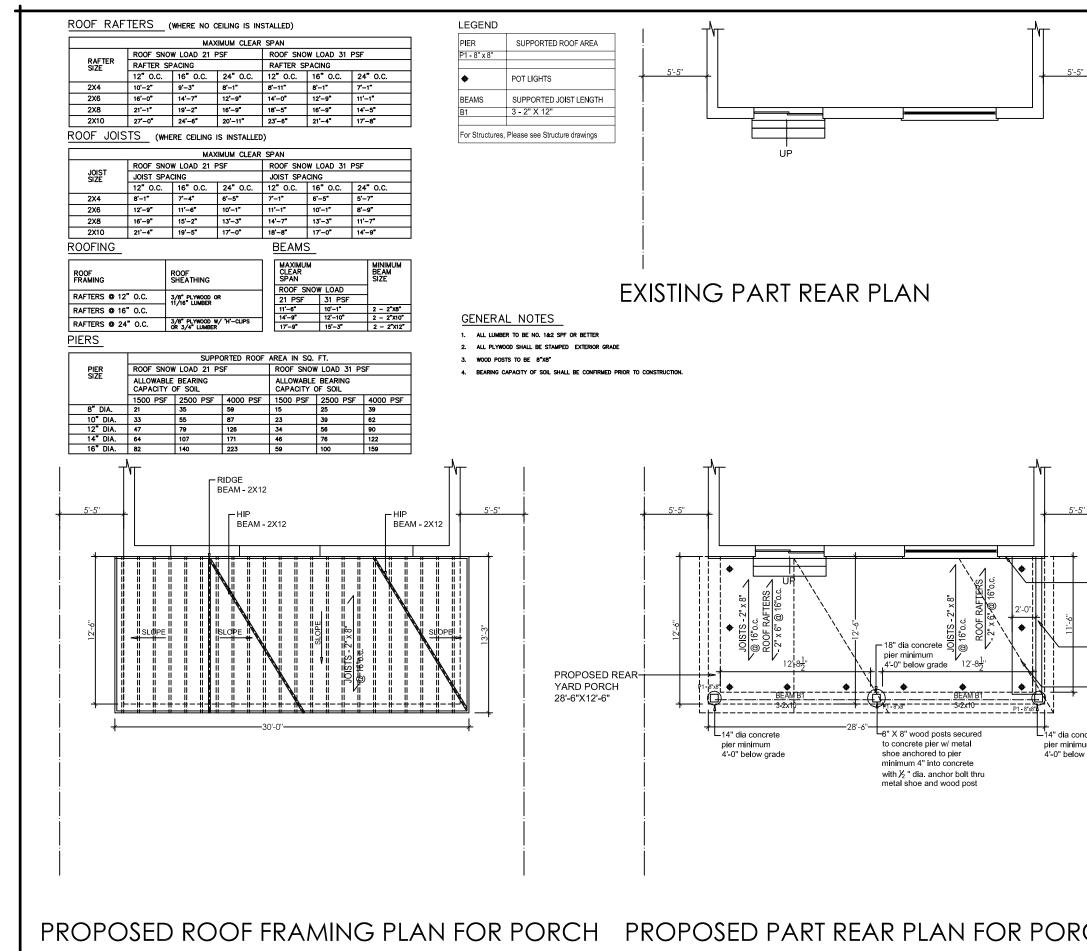

2. The proposed unenclosed porch, including eave and gutter projection, shall be permitted to encroach 3.3 metres into the required rear yard instead of the maximum permitted encroachment of 1.5 metres into a required rear yard.