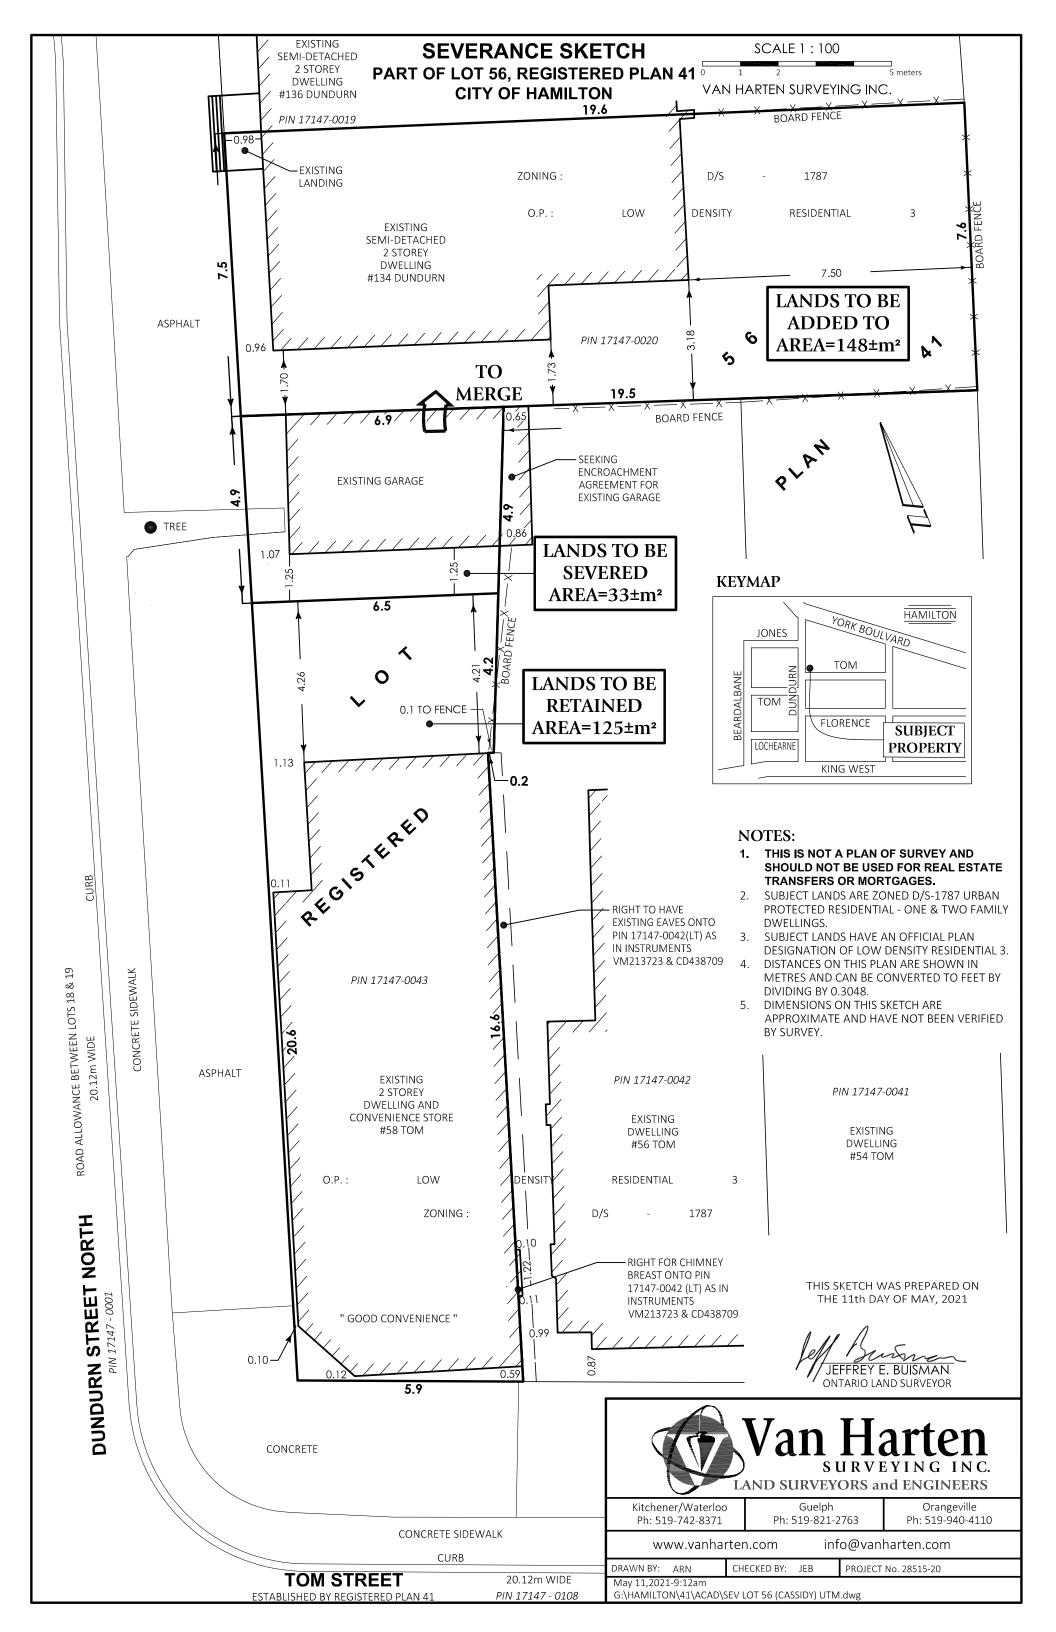

4.9m<sup>±</sup> x 6.7m<sup>±</sup> and an area of 33m<sup>2±</sup>

Retained lands:

5.9m<sup>±</sup> x 20.6m<sup>±</sup> and an area of 125m<sup>2±</sup>

The Committee of Adjustment will hear this application on:

#### Proposal:

The proposal of this lot line adjustment is to reconfigure the above-mentioned properties so that the existing detached garage at #58 Tom Street (PIN 17147-0043) is merged with the adjacent parcel to the north at #134 Dundurn Street North (PIN 17147-0020) for continued residential use.

The Severed Parcel has a frontage of 4.9m along Dundurn Street North, a depth of 6.5m / 6.9m for an area of 33±m<sup>2</sup> where the existing detached garage is located.

572 Weber Street North, Unit 7 Waterloo ON N2L 5C6 519-742-8371

#### LAND SURVEYORS and ENGINEERS

The Retained Parcel at #58 Tom is a corner lot with a frontage of 5.9m along Tom Street, frontage of 20.6m along Dundurn Street North for an area of 125±m² where the existing 2 storey dwelling and convenience store ("Good Convenience") will remain.

The Lands to be Added at #134 Dundurn Street North (PIN 17147-0020), owned by Mr. Thomas Cassidy, contains an existing 2 storey semi-detached dwelling with a frontage of 7.5m, depth of 19.6m, for an area of 148±m². The intention is to have the existing detached garage be part of this parcel and continue to be used for residential purposes.

As shown on the sketch, the rear portion of the existing detached garage is encroaching onto #56 Tom Street (PIN 17147-0042) – which has been the case for many years. After discussions with Planning Staff and the owner, an Encroachment/Maintenance Agreement is being pursued for the rear portion of the garage that is encroaching onto the #56 Tom Street.

The subject properties are zoned D/S-1787 Urban Protected Residential – One & Two Family Dwellings and have an Official Plan designation of Low Density Residential 3. The proposed lot line adjustment follows the guideline set out in Section 1.14.3.6 where it states that "minor lot line adjustments shall be permitted provided there is no increased fragmentation of a core area and the adjustments do not conflict with intent of the policies of this Plan."