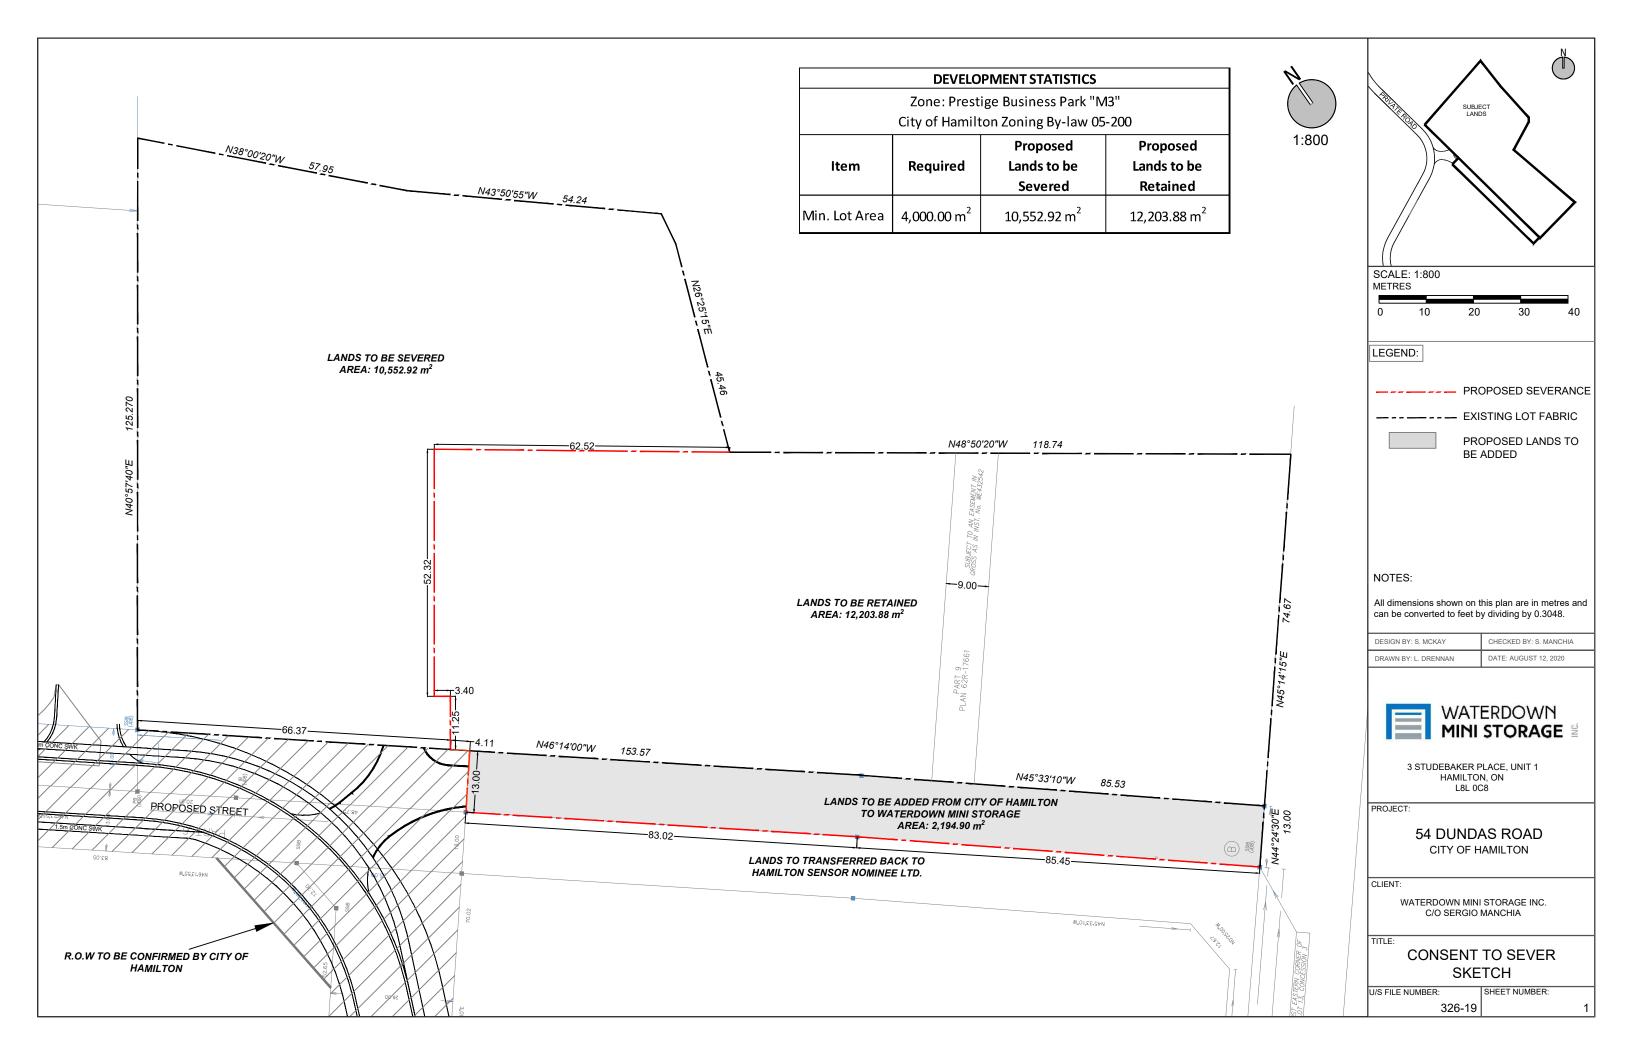

future industrial development.

Severed lands:

66.37m<sup>±</sup> x 125.25m<sup>±</sup> and an area of 10,562.48m<sup>2 ±</sup>

**Retained lands:** 

4.11m<sup>±</sup> frontage and an area of 12,194.32m<sup>2</sup> ha<sup>±</sup>