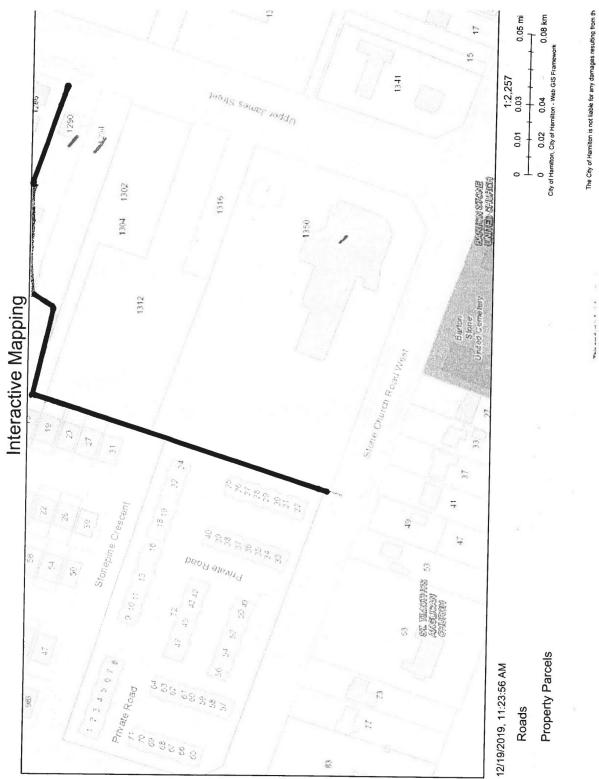

## **PUBLIC OPEN HOUSE**

TO REVIEW PLANS FOR THE DEVELOPMENT OF A 6-STOREY, MIXED USE BUILDING COMPRISING 60 RESIDENTIAL UNITS WITH GROUND FLOOR COMMERCIAL SPACE. IN ORDER TO IMPLEMENT THIS PROPOSAL, THE PROPONENT MUST PROCEED THROUGH AN APPLICATION FOR OFFICIAL PLAN AMENDMENT, REZONING AND SITE PLAN APPROVAL. PRIOR TO THE SUBMISSION OF THE APPLICATIONS, THE OWNER WOULD LIKE TO PRESENT HIS PRELIMINARY PLANS TO THOSE IN THE IMMEDIATE NEIGHBOURHOOD FOR REVIEW AND COMMENT. THE SITE IS LOCATED AT 15-21 STONE CHURCH ROAD EAST, ON THE NORTH SIDE OF STONE CHURCH ROAD, IMMEDIATELY EAST OF TIM HORTONS.

OPEN HOUSE TO BE HELD AT:

BARTON STONE UNITED CHURCH HALL, 21 STONE CHURCH ROAD WEST

- WEDNESDAY, FEBRUARY 19, 2020 -

YOU ARE INVITED TO VIEW DISPLAYS OF THE PROPOSAL BETWEEN 5:00 - 7:30 PM.

THIS IS NOT A CITY OF HAMILTON SPONSORED MEETING