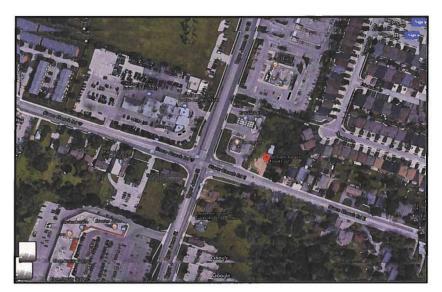

## **PUBLIC OPEN HOUSE**

TO REVIEW PLANS FOR THE DEVELOPMENT OF A 6-STOREY, MIXED USE BUILDING COMPRISING 60 RESIDENTIAL UNITS WITH GROUND FLOOR COMMERCIAL SPACE. IN ORDER TO IMPLEMENT THIS PROPOSAL, THE PROPONENT MUST PROCEED THROUGH AN APPLICATION FOR OFFICIAL PLAN AMENDMENT, REZONING AND SITE PLAN APPROVAL. PRIOR TO THE SUBMISSION OF THE APPLICATIONS, THE OWNER WOULD LIKE TO PRESENT HIS PRELIMINARY PLANS TO THOSE IN THE IMMEDIATE NEIGHBOURHOOD FOR REVIEW AND COMMENT. THE SITE IS LOCATED AT 15-21 STONE CHURCH ROAD EAST, ON THE NORTH SIDE OF STONE CHURCH ROAD, IMMEDIATELY EAST OF TIM HORTONS.