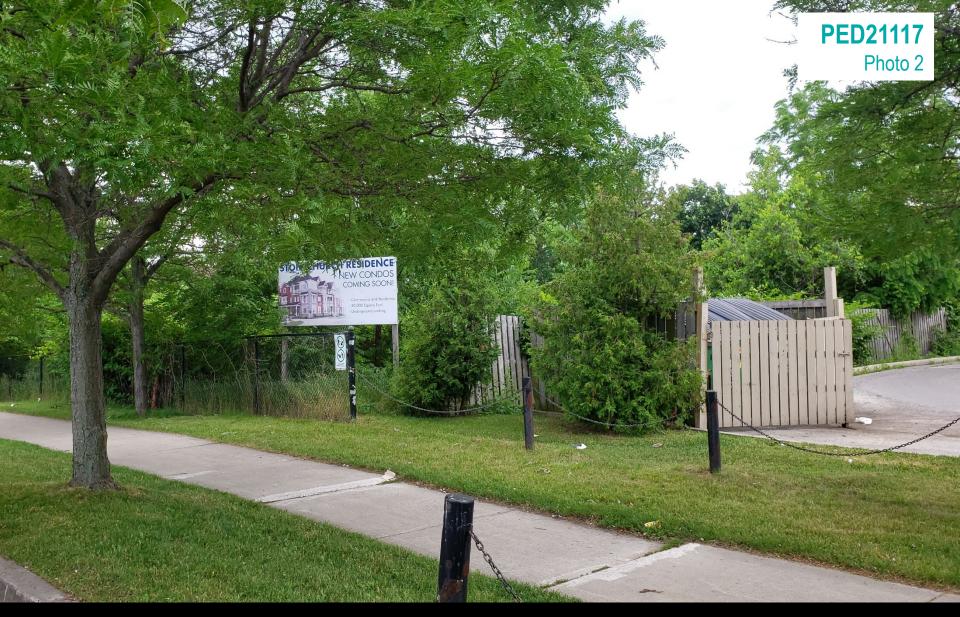

Commercial uses west of the subject site

Place of Worship on southwest corner of Stone Church Road and Upper James Street

View to the north along Upper James Street from north walkway

Commercial uses to the north from Upper James Street

Commercial uses to the north from north walkway

View to the west along north walkway from Theodore Drive

View to the east from north walkway along Theodore Drive

View to the east along Stone Church Road East