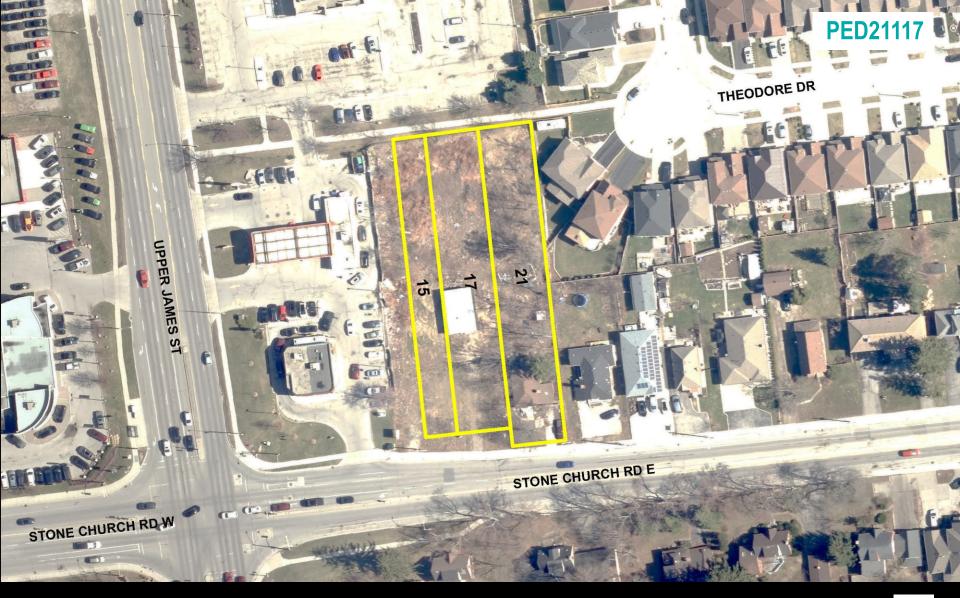

### PED21117— (ZAC-20-028 & UHOPA-20-016)

Applications for Amendments to the Urban Hamilton Official Plan and Hamilton Zoning By-law No. 05-200 for Lands Located at 15, 17 and 21 Stone Church Road East, Hamilton.

#### 1304 1317 1312 R4/S-1557 R4/S-1556 1316 **C7** UPPER JAMES ST C/S-1788 R4/S-1558 TONE CHURCH RD E STONE CHURCH RD W **C5** 11 8 16 AA 60 P2 Site Location **Location Map** Hamilton PLANNING AND ECONOMIC DEVELOPMENT DEPARTMENT File Name/Number: Date: March 30, 2021 ZAC-20-028 & UHOPA-20-016 Planner/Technician: Scale: Appendix "A" N.T.S TV/NB Subject Property 15, 17 & 21 Stone Church Road East, Hamilton Change in Zoning from the Arterial Commercial (C7) Zone to the Mixed Use Medium Density (C5, 742) Zone Key Map - Ward 8

### PED21117 Appendix A

SUBJECT PROPERTY

15, 17 and 21 Stone Church Road East, Hamilton