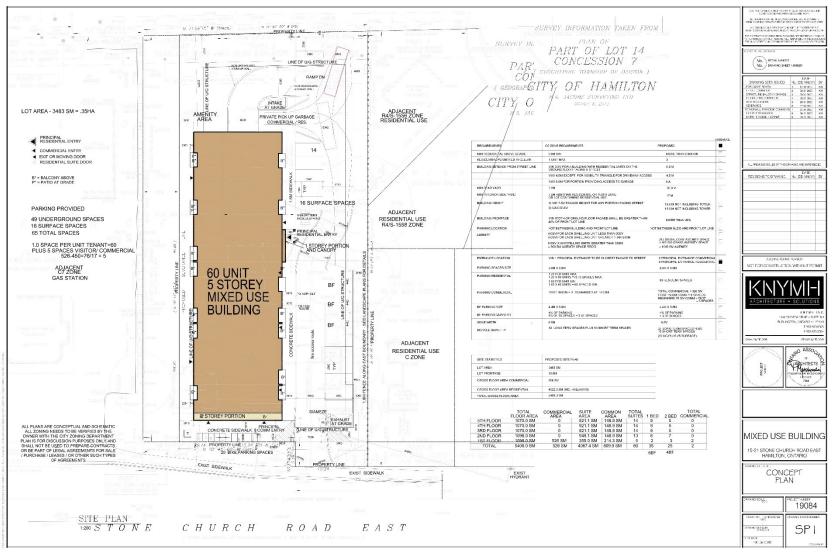

### PED21117— (ZAC-20-028 & UHOPA-20-016)

Applications for Amendments to the Urban Hamilton Official Plan and Hamilton Zoning By-law No. 05-200 for Lands Located at 15, 17 and 21 Stone Church Road East, Hamilton.