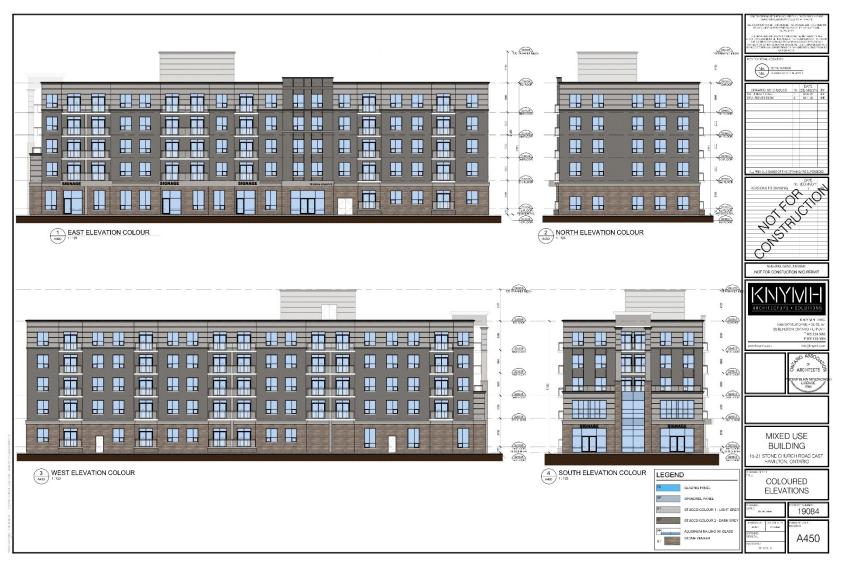

### PED21117— (ZAC-20-028 & UHOPA-20-016)

Applications for Amendments to the Urban Hamilton Official Plan and Hamilton Zoning By-law No. 05-200 for Lands Located at 15, 17 and 21 Stone Church Road East, Hamilton.