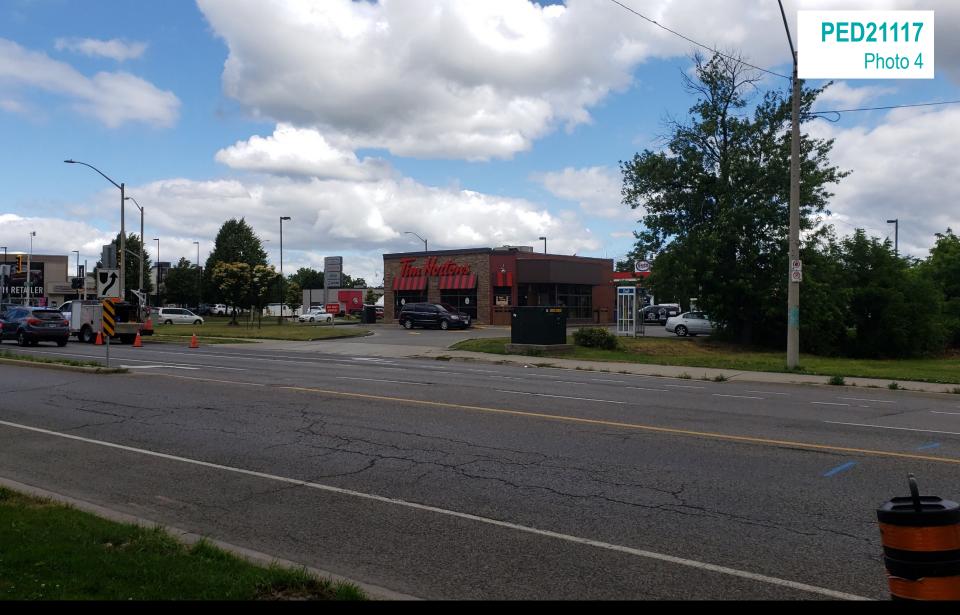

Commercial uses west of the subject site

Place of Worship on southwest corner of Stone Church Road and Upper James Street

View to the north along Upper James Street from north walkway

Commercial uses to the north from Upper James Street

Commercial uses to the north from north walkway

View to the west along north walkway from Theodore Drive

View to the east from north walkway along Theodore Drive

View to the east along Stone Church Road East