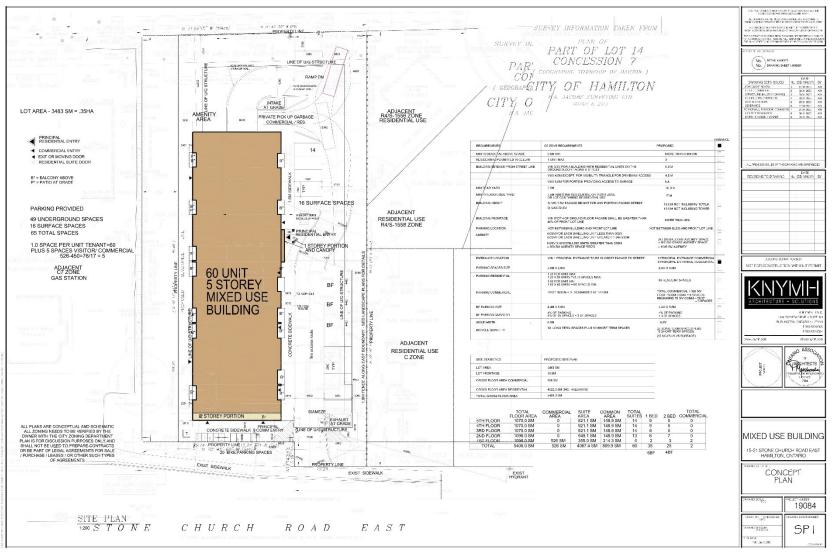

#### Appendix E

#### **PED21117**

#### Appendix E

MIXED USE BUILDING 15-21 STONE CHURCH ROAD EAST HAMILTON, ON

Subject site from south along Stone Church Road East

Subject site from northwest along north walkway

Subject site from northeast along north walkway