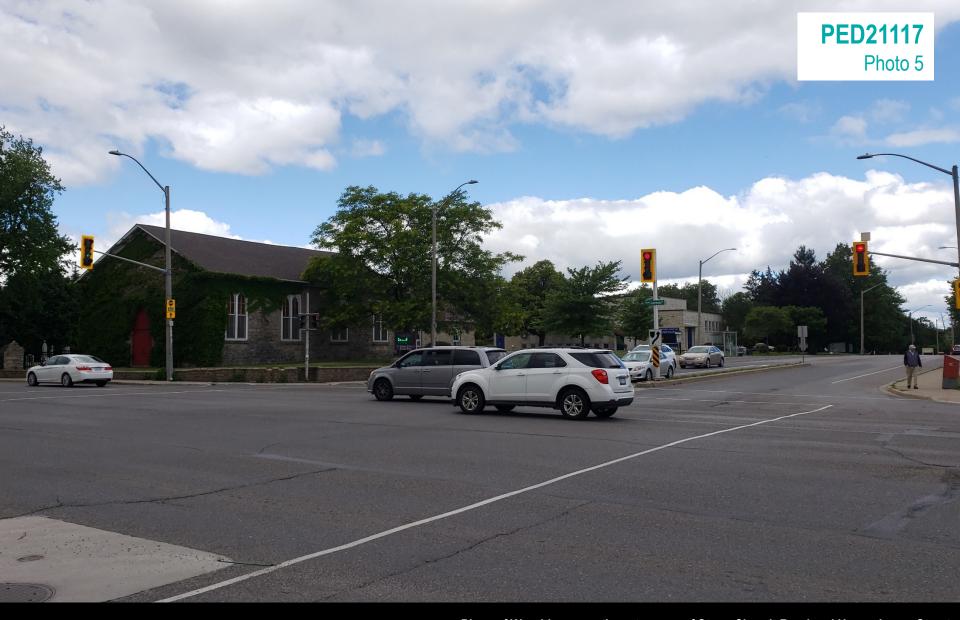

Commercial uses west of the subject site

Place of Worship on southwest corner of Stone Church Road and Upper James Street

View to the north along Upper James Street from north walkway

Commercial uses to the north from Upper James Street

Commercial uses to the north from north walkway

View to the west along north walkway from Theodore Drive

View to the east from north walkway along Theodore Drive

View to the east along Stone Church Road East