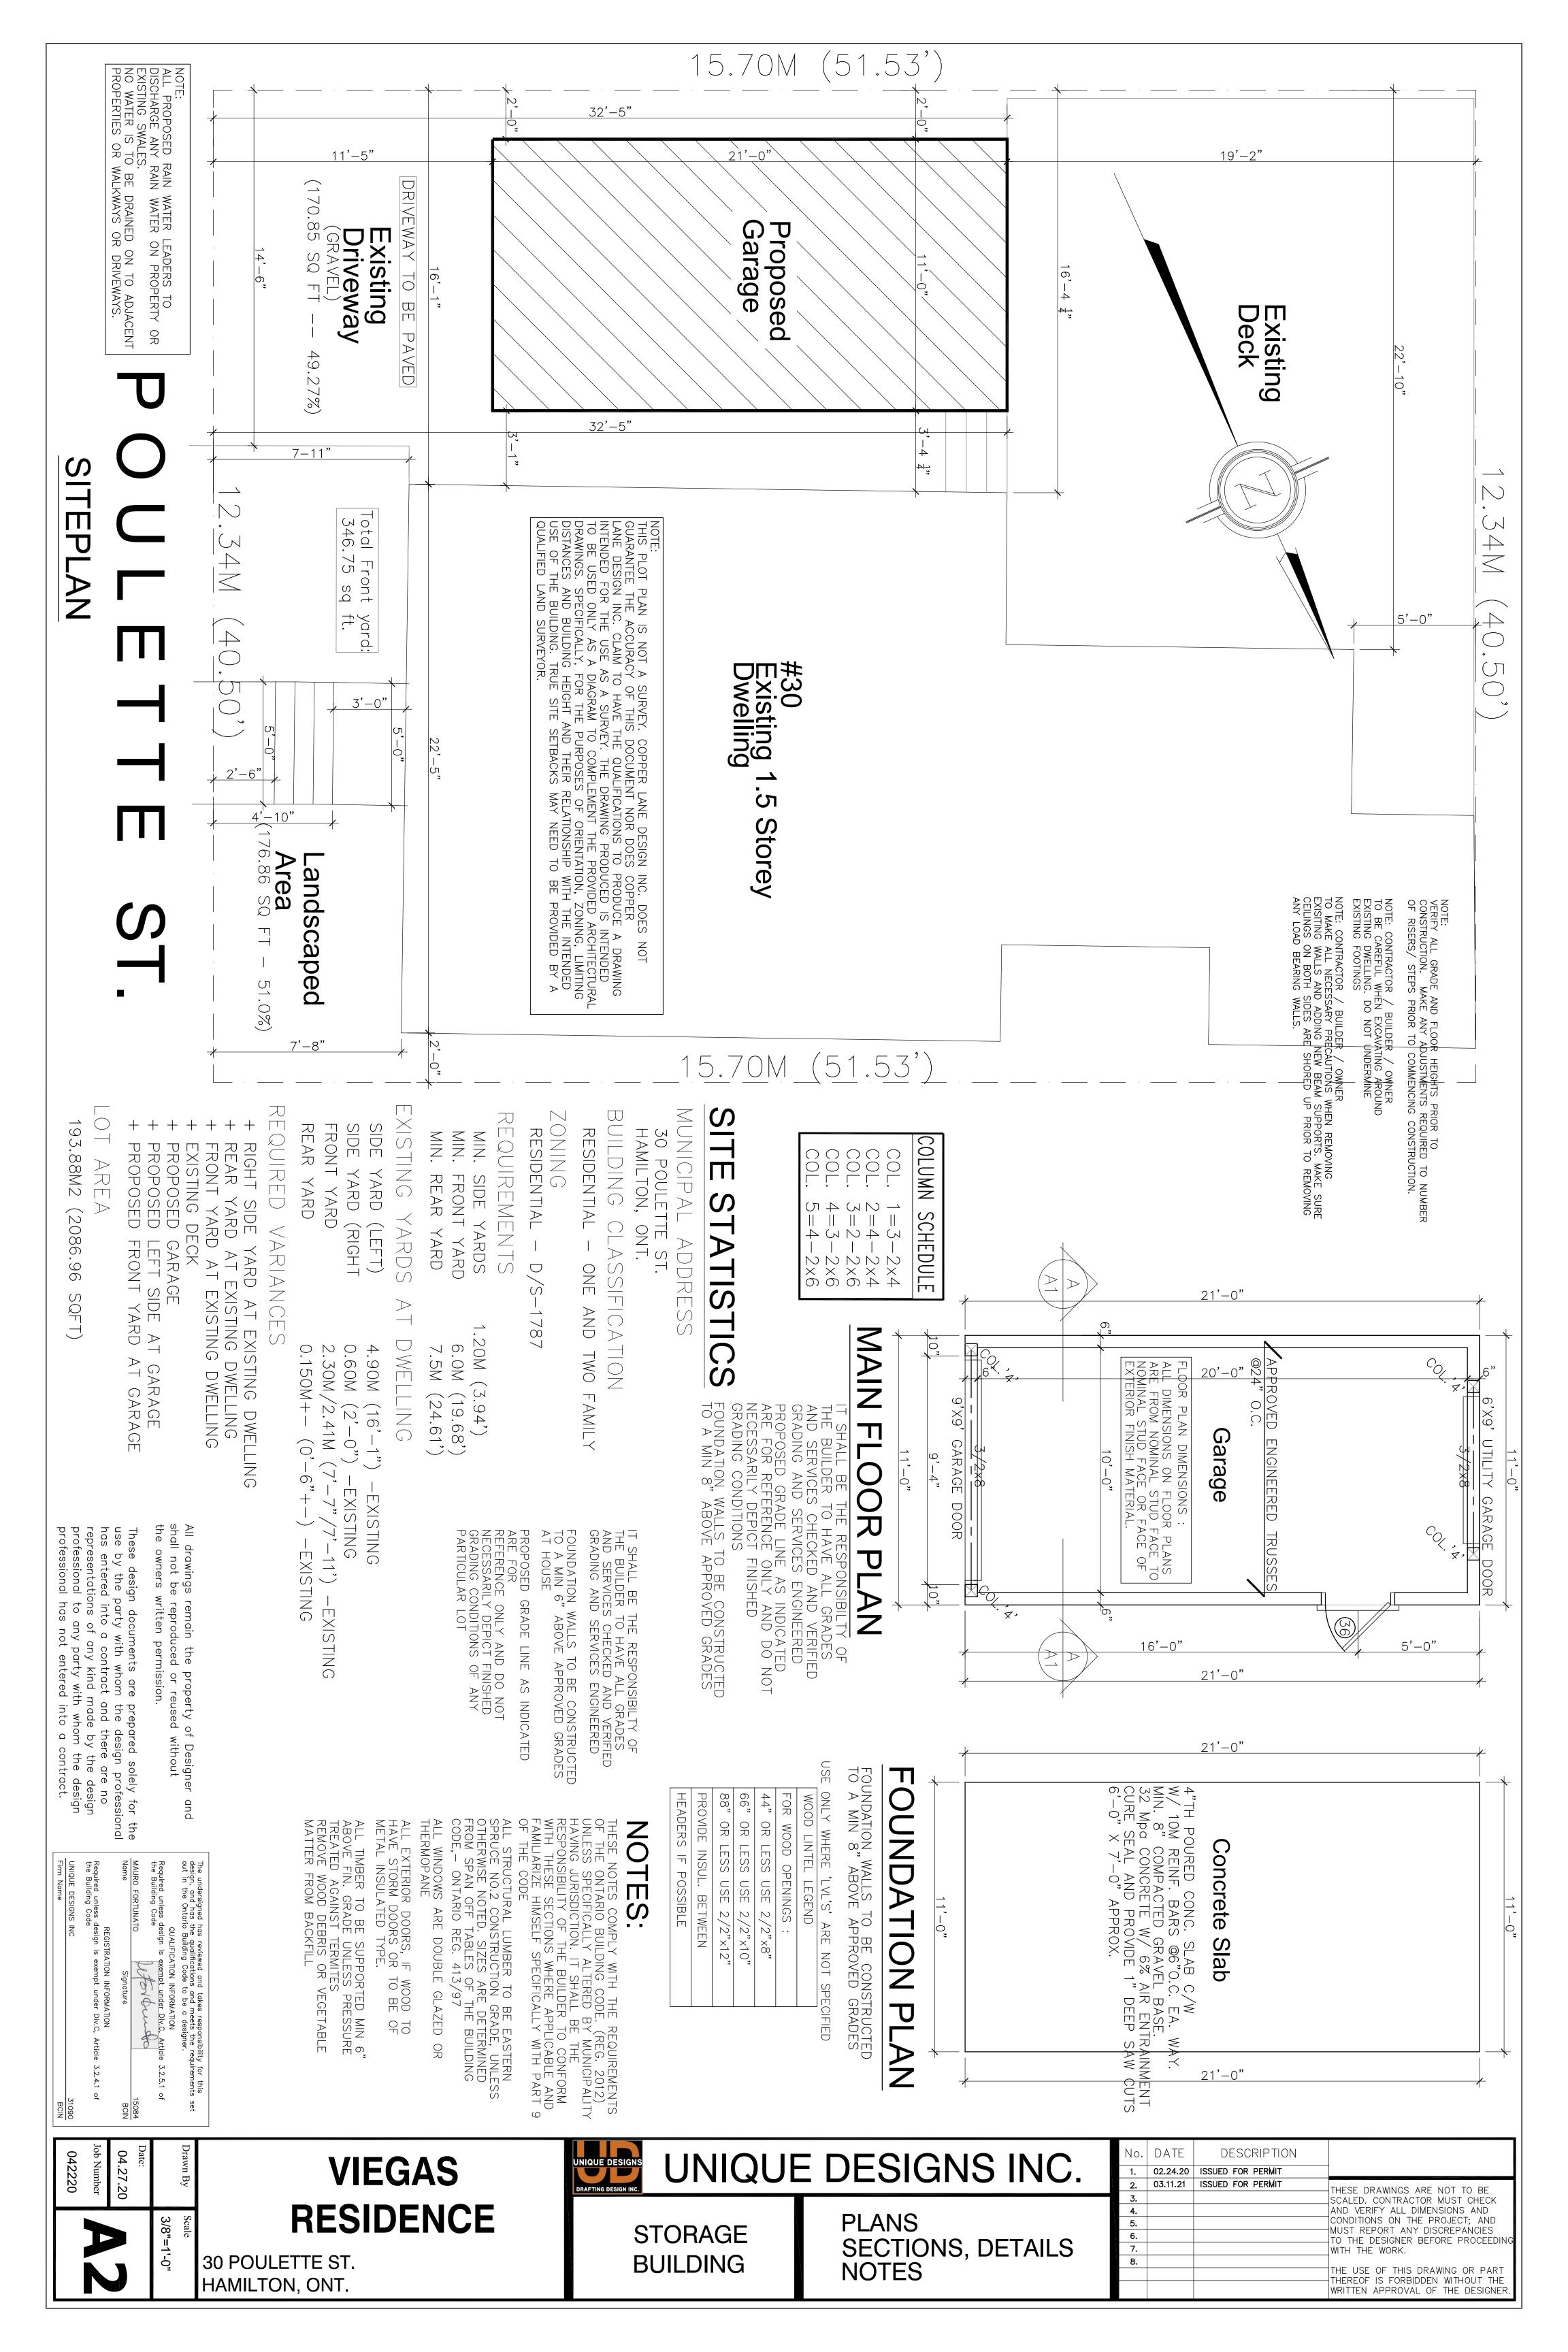

APPLICATION NO.: HM/A-20:114

**APPLICANTS:** Chris Viegas, owner

SUBJECT PROPERTY: Municipal address 30 Poulette St., Hamilton

**ZONING BY-LAW:** Zoning By-law 6593, as Amended 19-307

**ZONING:** "D/S-1787" (Urban Protected Residential - One and Two

Family Dwellings) district

**PROPOSAL:** To permit the construction of a 3.35m (11'0") x 6.40m (21'0")

detached garage accessory to the existing single detached dwelling and to recognize the location of the existing southerly uncovered porch at the first storey (existing deck) and a 0.91m (3'0") x 1.52m (5'0") existing uncovered front porch with stairs at the first storey

(front porch with stairs) notwithstanding that:

- 1. The accessory building shall have a maximum height of 5.1m instead of the requirement that no accessory building shall exceed 4.0m in height.
- 2. The accessory building shall be permitted to be located within the required southerly side yard and shall be a minimum of 0.6m from the southerly side lot line instead of the requirement that no accessory building shall be erected in a required side yard (being 1.2m).
- 3. Eaves and gutters for the accessory building shall be permitted to project a maximum of 0.5m into the required southerly side yard so that the eaves and gutters may be as close as 0.1m to the southerly side lot line instead of the requirement that eaves and gutters may project into a required side yard (being 0.6m) not more than one-half of its width (being 0.3m).
- 4. The existing southerly uncovered porch (existing deck) at the first storey shall be distant 0.0m from the southerly side lot line and 0.0m from the rear lot line instead of the requirement that an uncovered porch which does not extend more than 1.0 metre above the floor level of the first storey, may project into a required yard, if distant at least 0.5 metres from the nearest side lot line and rear lot line.
- 5. The existing uncovered front porch with stairs at the first storey shall be distant 0.7m from the street line instead of the requirement that an uncovered porch which does not extend more than 1.0 metre above the floor level of the first storey, may project into a required yard, if distant at least 1.5 metres from the nearest street line.

#### NOTE:

- i) Variance #'s 4 and 5 are intended to recognize the location of the existing front porch and stairs and the existing deck located at the south side of the dwelling.
- ii) Variances are not necessary for the existing 1.5 storey dwelling as its front yard depth, northerly side yard width and rear yard depth are considered legally established non-conforming.
- iii) A variance for a front yard at garage is not necessary as the garage is not located in the front yard.