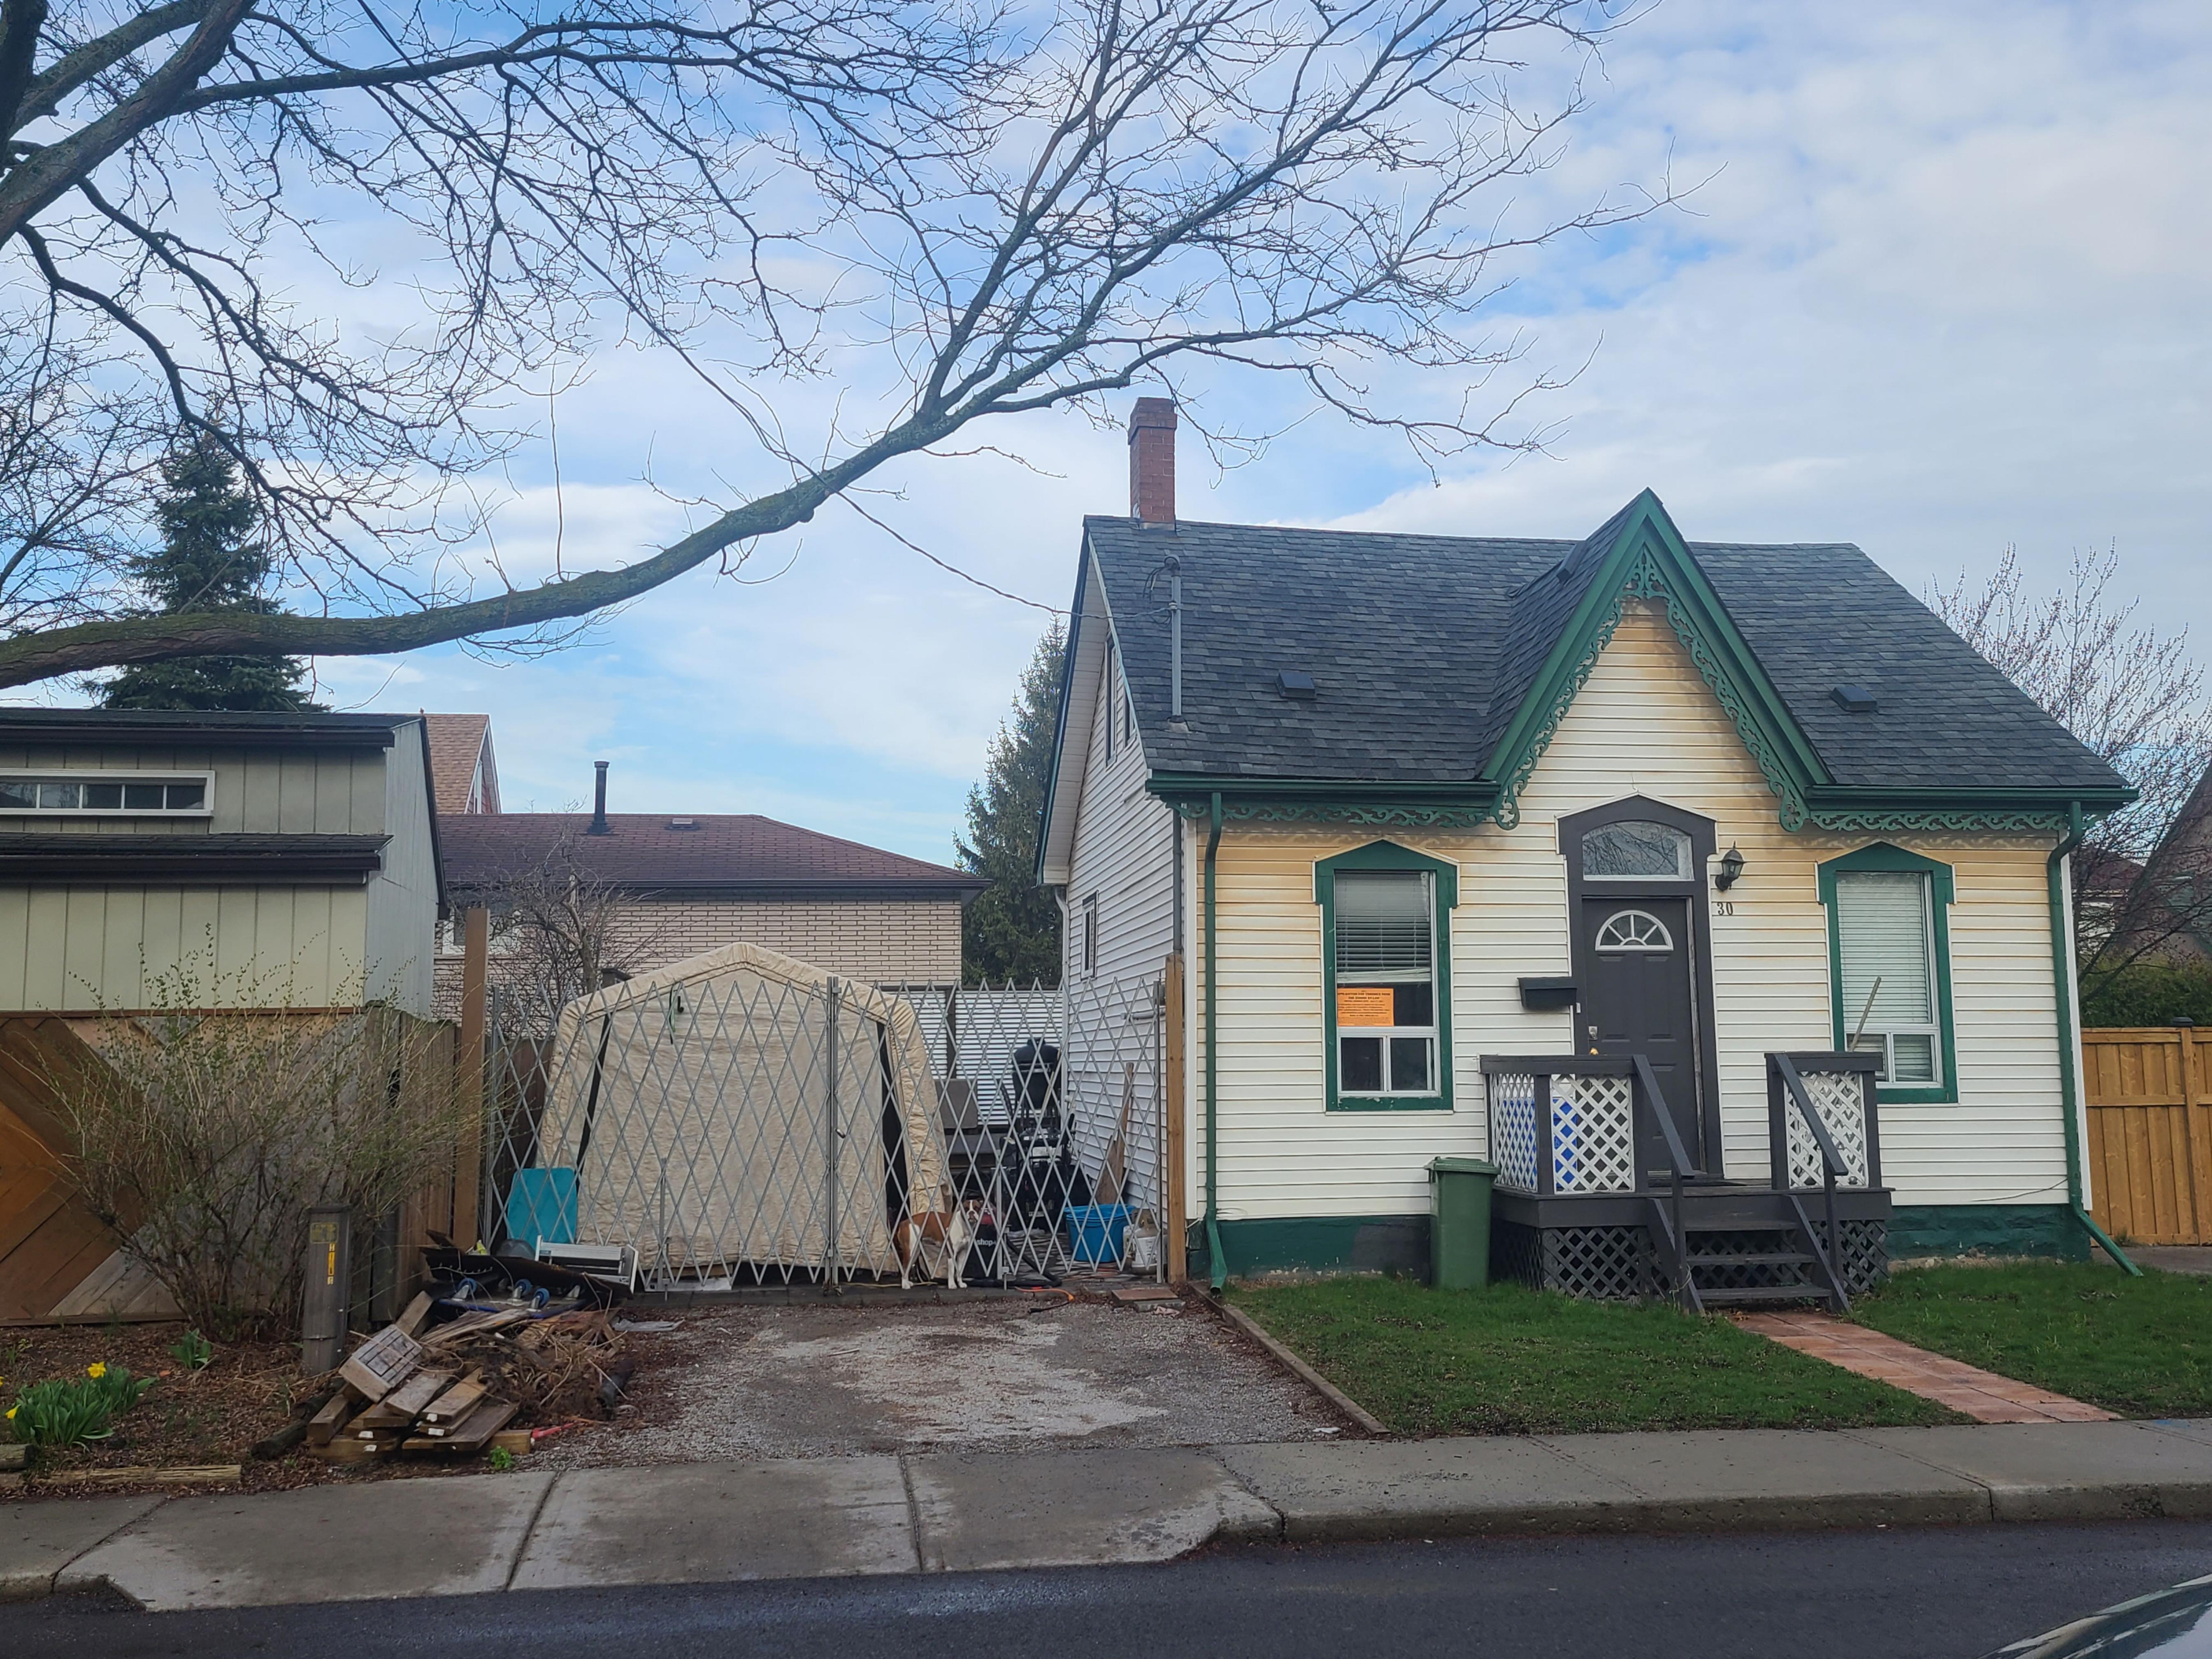

APPLICATION NO.: HM/A-20:114

**APPLICANTS:** Chris Viegas, owner

SUBJECT PROPERTY: Municipal address 30 Poulette St., Hamilton

**ZONING BY-LAW:** Zoning By-law 6593, as Amended 19-307

**ZONING:** "D/S-1787" (Urban Protected Residential - One and Two

Family Dwellings) district

**PROPOSAL:** To permit the construction of a 3.35m (11'0") x 6.40m (21'0")

detached garage accessory to the existing single detached dwelling and to recognize the location of the existing southerly uncovered porch at the first storey (existing deck) and a 0.91m (3'0") x 1.52m (5'0") existing uncovered front porch with stairs at the first storey