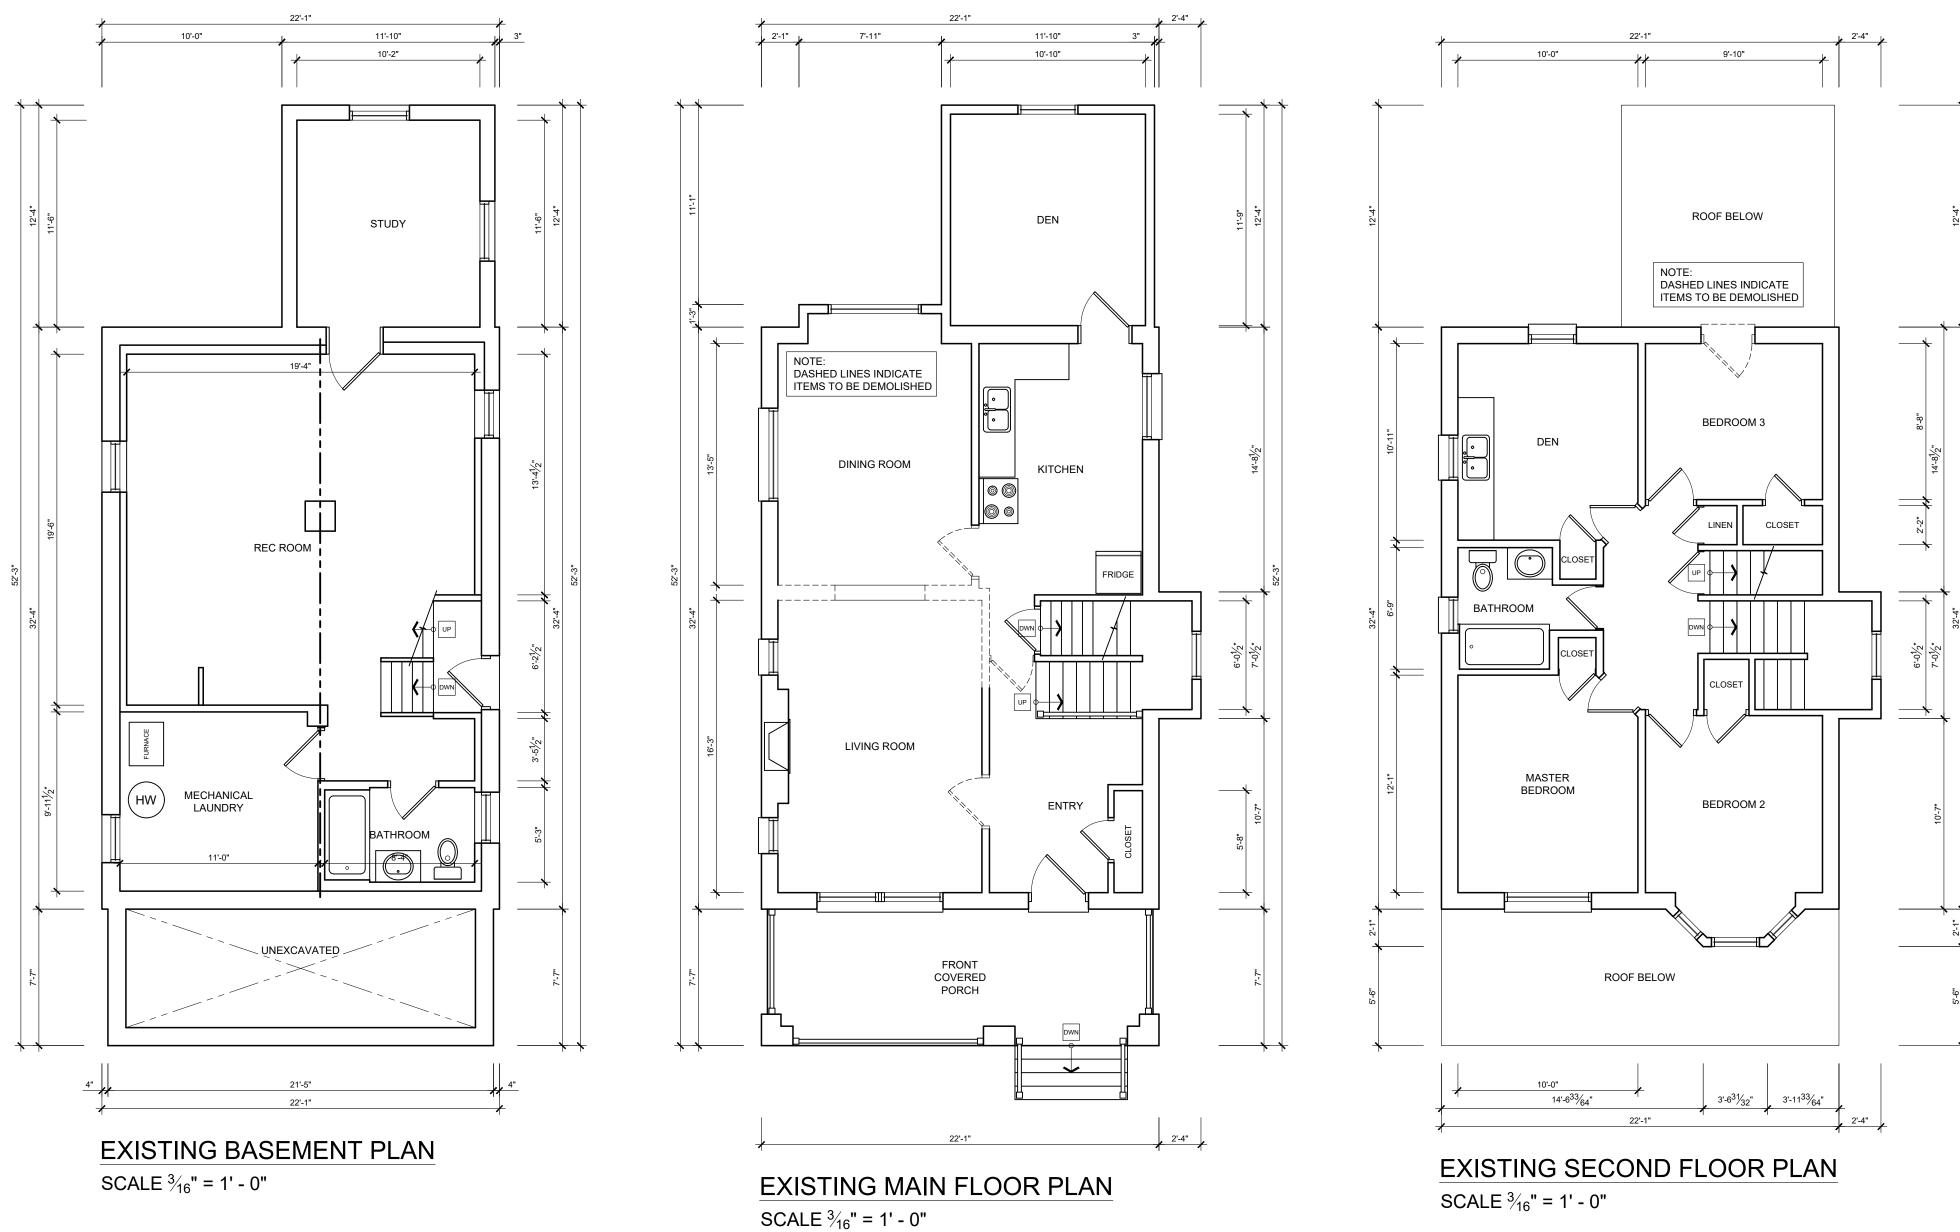

# NOTE:

i) The Secondary Dwelling Unit is the smaller unit which is located on the 2nd floor and attic and the Single Family Dwelling is the larger unit which is located on the 1st floor and basement/cellar.

2020-001

S

| PRO              | JECT NORTH                                                                        | TRUE                                | NORTH         |
|------------------|-----------------------------------------------------------------------------------|-------------------------------------|---------------|
|                  |                                                                                   |                                     |               |
|                  |                                                                                   |                                     |               |
|                  |                                                                                   |                                     |               |
|                  |                                                                                   |                                     |               |
|                  |                                                                                   |                                     |               |
|                  |                                                                                   |                                     |               |
|                  |                                                                                   |                                     |               |
|                  |                                                                                   |                                     |               |
|                  |                                                                                   |                                     |               |
| 01.              | DRAWINGS FOR VA                                                                   | RIANCE                              | 06/25/2021    |
| No.              | REVISION                                                                          |                                     | DATE          |
| DIN              | L CONTRACTORS AND/<br>//ENSIONS, NOTES, SIT<br>SCREPANCIES PRIOR T                | E AND REPORT AN                     | Y             |
| 2. ТН            | ORK.<br>IS DRAWING IS NOT TO<br>INTS AND RELATED DO                               | BE SCALED, ALL I                    | DRAWINGS,     |
| OF<br>UP         | LEN ANGELICI DESIGN<br>ON REQUEST                                                 | I AND MUST BE RE                    | TURNED        |
| DO<br>PR         | PRODUCTION OF DRAN<br>CUMENTS IN PART OR<br>OHIBITED WITHOUT WI<br>GELICI DESIGN. | IN WHOLE IS STRI                    | CTLY          |
| 4. CO<br>CO      | NTRACTOR SHALL REV                                                                |                                     |               |
| 5. LEI<br>DE     | IISSIONS.<br>N ANGELICI DESIGN IS<br>SIGN OR PRE-ENGINEE                          | RED TRUSSES OF                      |               |
| 6. LEI           | E-ENGINEERED PRODU<br>N ANGELICI DESIGN IS<br>ATING, PLUMBING, OR                 | NOT RESPONSIBLI                     |               |
| 7. DR<br>Wi      | AWING MAY NOT BE CI<br>THOUT WRITTEN CONS                                         | HANGED, ALTERED<br>SENT OF LEN ANGE | OR COPIED     |
| RE<br>8. LEI     | ILURE TO COMPLY WIT<br>SPONSIBILITY OF LEN<br>N ANGELICI DESIGN IS                | ANGELICI DESIGN.<br>NOT RESPONSIBLI |               |
|                  | NSTRUCTION PRACTIC                                                                |                                     |               |
| SEAL             |                                                                                   |                                     |               |
|                  |                                                                                   |                                     |               |
|                  |                                                                                   |                                     |               |
|                  |                                                                                   |                                     |               |
|                  |                                                                                   |                                     |               |
|                  |                                                                                   |                                     |               |
| דער וייי         | DERSIGNED HAS REVIE                                                               |                                     |               |
| FOR THIS         | DESIGNED HAS REVIE<br>DESIGN, AND HAS TH<br>QUIREMENTS SET OUT<br>DESIGNER.       | E QUALIFICATIONS                    | S AND MEETS   |
|                  |                                                                                   | N INFORMAT                          | -             |
|                  | ARD ANGELICI                                                                      |                                     | 42391<br>BCIN |
|                  |                                                                                   |                                     |               |
|                  | NGELICI DESIG                                                                     |                                     | 43162<br>BCIN |
|                  |                                                                                   | Mr.                                 | *             |
| 06/25/           |                                                                                   |                                     | *             |
| JAIE             | SIGNAT                                                                            | UNE                                 |               |
|                  |                                                                                   |                                     |               |
|                  |                                                                                   |                                     |               |
|                  | h                                                                                 | <b>el</b> i                         |               |
|                  |                                                                                   |                                     |               |
|                  | <i><b>Jes</b></i>                                                                 |                                     |               |
|                  | HERMAN AVE N                                                                      |                                     | 9             |
| HAMIL<br>(905) 3 | .TON, ON L8L 6<br>393-8868                                                        | N4                                  |               |
| into@l           | enangelicidesign                                                                  | .ca                                 |               |
| PROJI            | ECT                                                                               |                                     |               |
|                  |                                                                                   |                                     |               |
|                  | BALSAN                                                                            |                                     |               |
| TA               | HAMILTON ON.                                                                      |                                     |               |
|                  |                                                                                   |                                     |               |
|                  |                                                                                   |                                     |               |
|                  | TTITLE                                                                            |                                     |               |
|                  | STING I                                                                           | FLOOF                               | R             |
| PL/              | ANS                                                                               |                                     |               |
|                  |                                                                                   |                                     |               |
| DRAW             |                                                                                   |                                     |               |
| DATE             |                                                                                   | -                                   |               |
| 06/25/           |                                                                                   | Δ                                   | 1             |
| SCALE<br>3/16"=1 |                                                                                   |                                     |               |
| PROJ             | ECT No.                                                                           |                                     |               |
| 2020-0           | 001                                                                               |                                     |               |