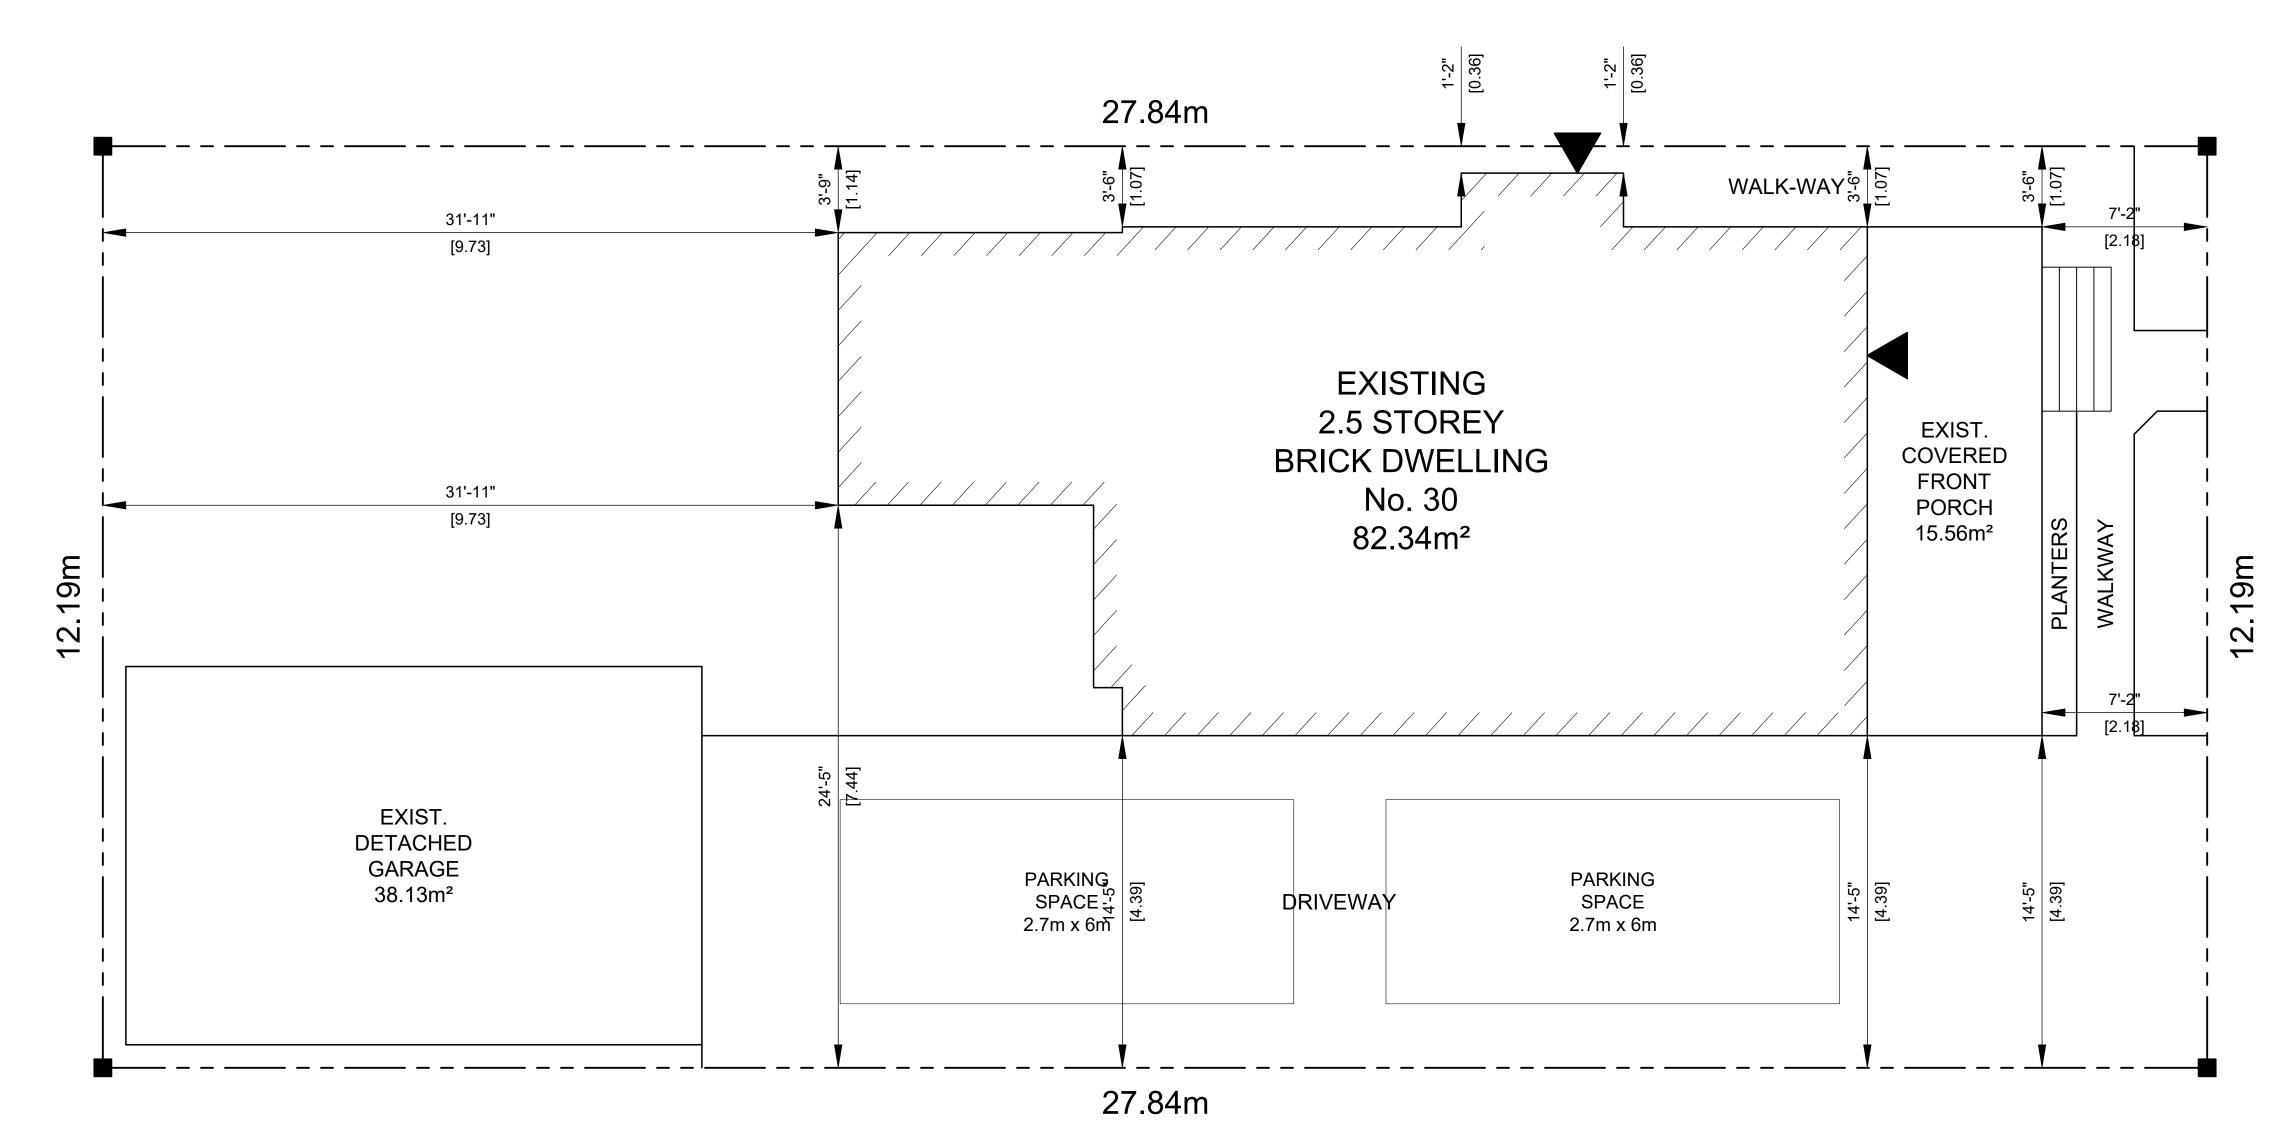

| SITE DATA                             |                     |
|---------------------------------------|---------------------|
| ZONE:                                 | С                   |
| LOT AREA:                             | 339.40m²            |
| EXISTING DWELLING<br>FOOTPRINT:       | 82.34m²             |
| EXISTING FRONT<br>COVERED PORCH:      | 15.56m²             |
| EXISTING DETACHED<br>GARAGE:          | 38.13m²             |
| LOT COVERAGE:                         | 40.08%              |
| BUILDING HEIGHT<br>No. of STOREYS:    | 3                   |
| SETBACKS                              |                     |
| FRONT:                                | 2.18m               |
| REAR:                                 | 9.73m               |
| LEFT SIDE:                            | 4.39m               |
| RIGHT SIDE:                           | 0.36m               |
| LANDSCAPING                           |                     |
| FRONT YARD<br>GROSS AREA:             | 54.81m²             |
| EXISTING FRONT PORCH/<br>FRONT STEPS: | 17.30m²             |
| EXISTING DRIVEWAY:                    | 19.76m²<br>(36.05%) |

54.81m² 17.30m² 19.76m² (36.05%) EXISTING WALKWAY: 9.34m² TOTAL LANDSCAPED AREA: 8.41m² (15.34%)

С

| PRO            | JECT NORTH                                                                          | TRUE                                | NORTH         |  |  |
|----------------|-------------------------------------------------------------------------------------|-------------------------------------|---------------|--|--|
|                |                                                                                     |                                     |               |  |  |
|                |                                                                                     |                                     |               |  |  |
|                |                                                                                     |                                     |               |  |  |
|                |                                                                                     |                                     |               |  |  |
|                |                                                                                     |                                     |               |  |  |
|                |                                                                                     |                                     |               |  |  |
|                |                                                                                     |                                     |               |  |  |
| 01.            | DRAWINGS FOR VA                                                                     | RIANCE                              | 06/25/2021    |  |  |
| No.            | REVISION                                                                            |                                     | DATE          |  |  |
| DI             | L CONTRACTORS AND/<br>MENSIONS, NOTES, SIT<br>SCREPANCIES PRIOR T<br>DRK.           | E AND REPORT AN                     | Y             |  |  |
| PR<br>OF       | IIS DRAWING IS NOT TO<br>INTS AND RELATED DO<br>ELEN ANGELICI DESIGN<br>PON REQUEST | CUMENTS ARE TH                      | E PROPERTY    |  |  |
| DC             | PRODUCTION OF DRAV<br>OCUMENTS IN PART OR<br>OHIBITED WITHOUT WI                    | IN WHOLE IS STRI                    | CTLY          |  |  |
| 4. CC          | IGELICI DESIGN.<br>DNTRACTOR SHALL RE\<br>DMMENCING CONSTRU(<br>MISSIONS.           |                                     |               |  |  |
| DE             | n Angelici design is<br>Sign or pre-enginee<br>E-engineered produ                   | RED TRUSSES O                       |               |  |  |
| HE             | N ANGELICI DESIGN IS<br>ATING, PLUMBING, OR<br>AWING MAY NOT BE CI                  | ELECTRICAL DRAV                     | VINGS.        |  |  |
| FA<br>RE       | THOUT WRITTEN CONS<br>ILURE TO COMPLY WIT<br>SPONSIBILITY OF LEN                    | H THIS STATEMEN<br>ANGELICI DESIGN. | T IS NOT THE  |  |  |
| -              | N ANGELICI DESIGN IS<br>DNSTRUCTION PRACTIC                                         |                                     | E FOR POOR    |  |  |
| SEAL           |                                                                                     |                                     |               |  |  |
|                |                                                                                     |                                     |               |  |  |
|                |                                                                                     |                                     |               |  |  |
|                |                                                                                     |                                     |               |  |  |
|                |                                                                                     |                                     |               |  |  |
| FOR THI        | DERSIGNED HAS REVIE<br>S DESIGN, AND HAS TH<br>QUIREMENTS SET OUT                   | E QUALIFICATIONS                    | S AND MEETS   |  |  |
|                | QUALIFICATIO                                                                        | N INFORMAT                          | ION           |  |  |
|                | ARD ANGELICI                                                                        |                                     | 42391<br>BCIN |  |  |
|                | REGISTRATION                                                                        |                                     | ION<br>43162  |  |  |
| NAME           | /                                                                                   | 1-                                  | BCIN          |  |  |
| 06/25/         |                                                                                     | m                                   | 4             |  |  |
| DATE           | SIGNATI                                                                             | JRE                                 |               |  |  |
|                | en                                                                                  |                                     |               |  |  |
|                |                                                                                     |                                     |               |  |  |
|                | NY                                                                                  |                                     | GI            |  |  |
|                | <b>Jes</b>                                                                          |                                     |               |  |  |
| HAMI           | 270 SHERMAN AVE N, UNIT OF-269<br>HAMILTON, ON L8L 6N4                              |                                     |               |  |  |
|                | (905) 393-8868<br>info@lenangelicidesign.ca                                         |                                     |               |  |  |
| PROJ           | ECT                                                                                 |                                     |               |  |  |
|                | OSED RESIDEN                                                                        |                                     |               |  |  |
|                | 30 BALSAM AVE,<br>HAMILTON ON.                                                      |                                     |               |  |  |
|                |                                                                                     |                                     |               |  |  |
| <u>ен</u>      |                                                                                     |                                     |               |  |  |
|                | E PLAN                                                                              |                                     |               |  |  |
|                |                                                                                     |                                     |               |  |  |
|                |                                                                                     |                                     |               |  |  |
| DRAW           | /N BY<br>GELICI                                                                     |                                     |               |  |  |
| DATE<br>06/25/ | 2021                                                                                | CL                                  | 71            |  |  |
| SCAL<br>1:50   |                                                                                     | SF                                  |               |  |  |
|                | ECT No.                                                                             |                                     |               |  |  |

107 a Date

Signature Property Owner Name of

No

10. Dimensions of lands affected:

| Frontage        | 12.19m   |  |
|-----------------|----------|--|
| Depth           | 27.84m   |  |
| Area            | 339.40m2 |  |
| Width of street |          |  |

11. Particulars of all buildings and structures on or proposed for the subject lands: (Specify ground floor area, gross floor area, number of stories, width, length, height, etc.)

Existing:

Ground Floor: 82.34 m² 2nd Floor: 64. 13 m² Attic: 62.53 m² 21/2 Stories Proposed

Width: 6.7m Length: 15.9m

 Location of all buildings and structures on or proposed for the subject lands; (Specify distance from side, rear and front lot lines)

Existing:

Front: 2-18m Right Side: 0.36m Left Side: 4.39m Rear: 9.73m Proposed: