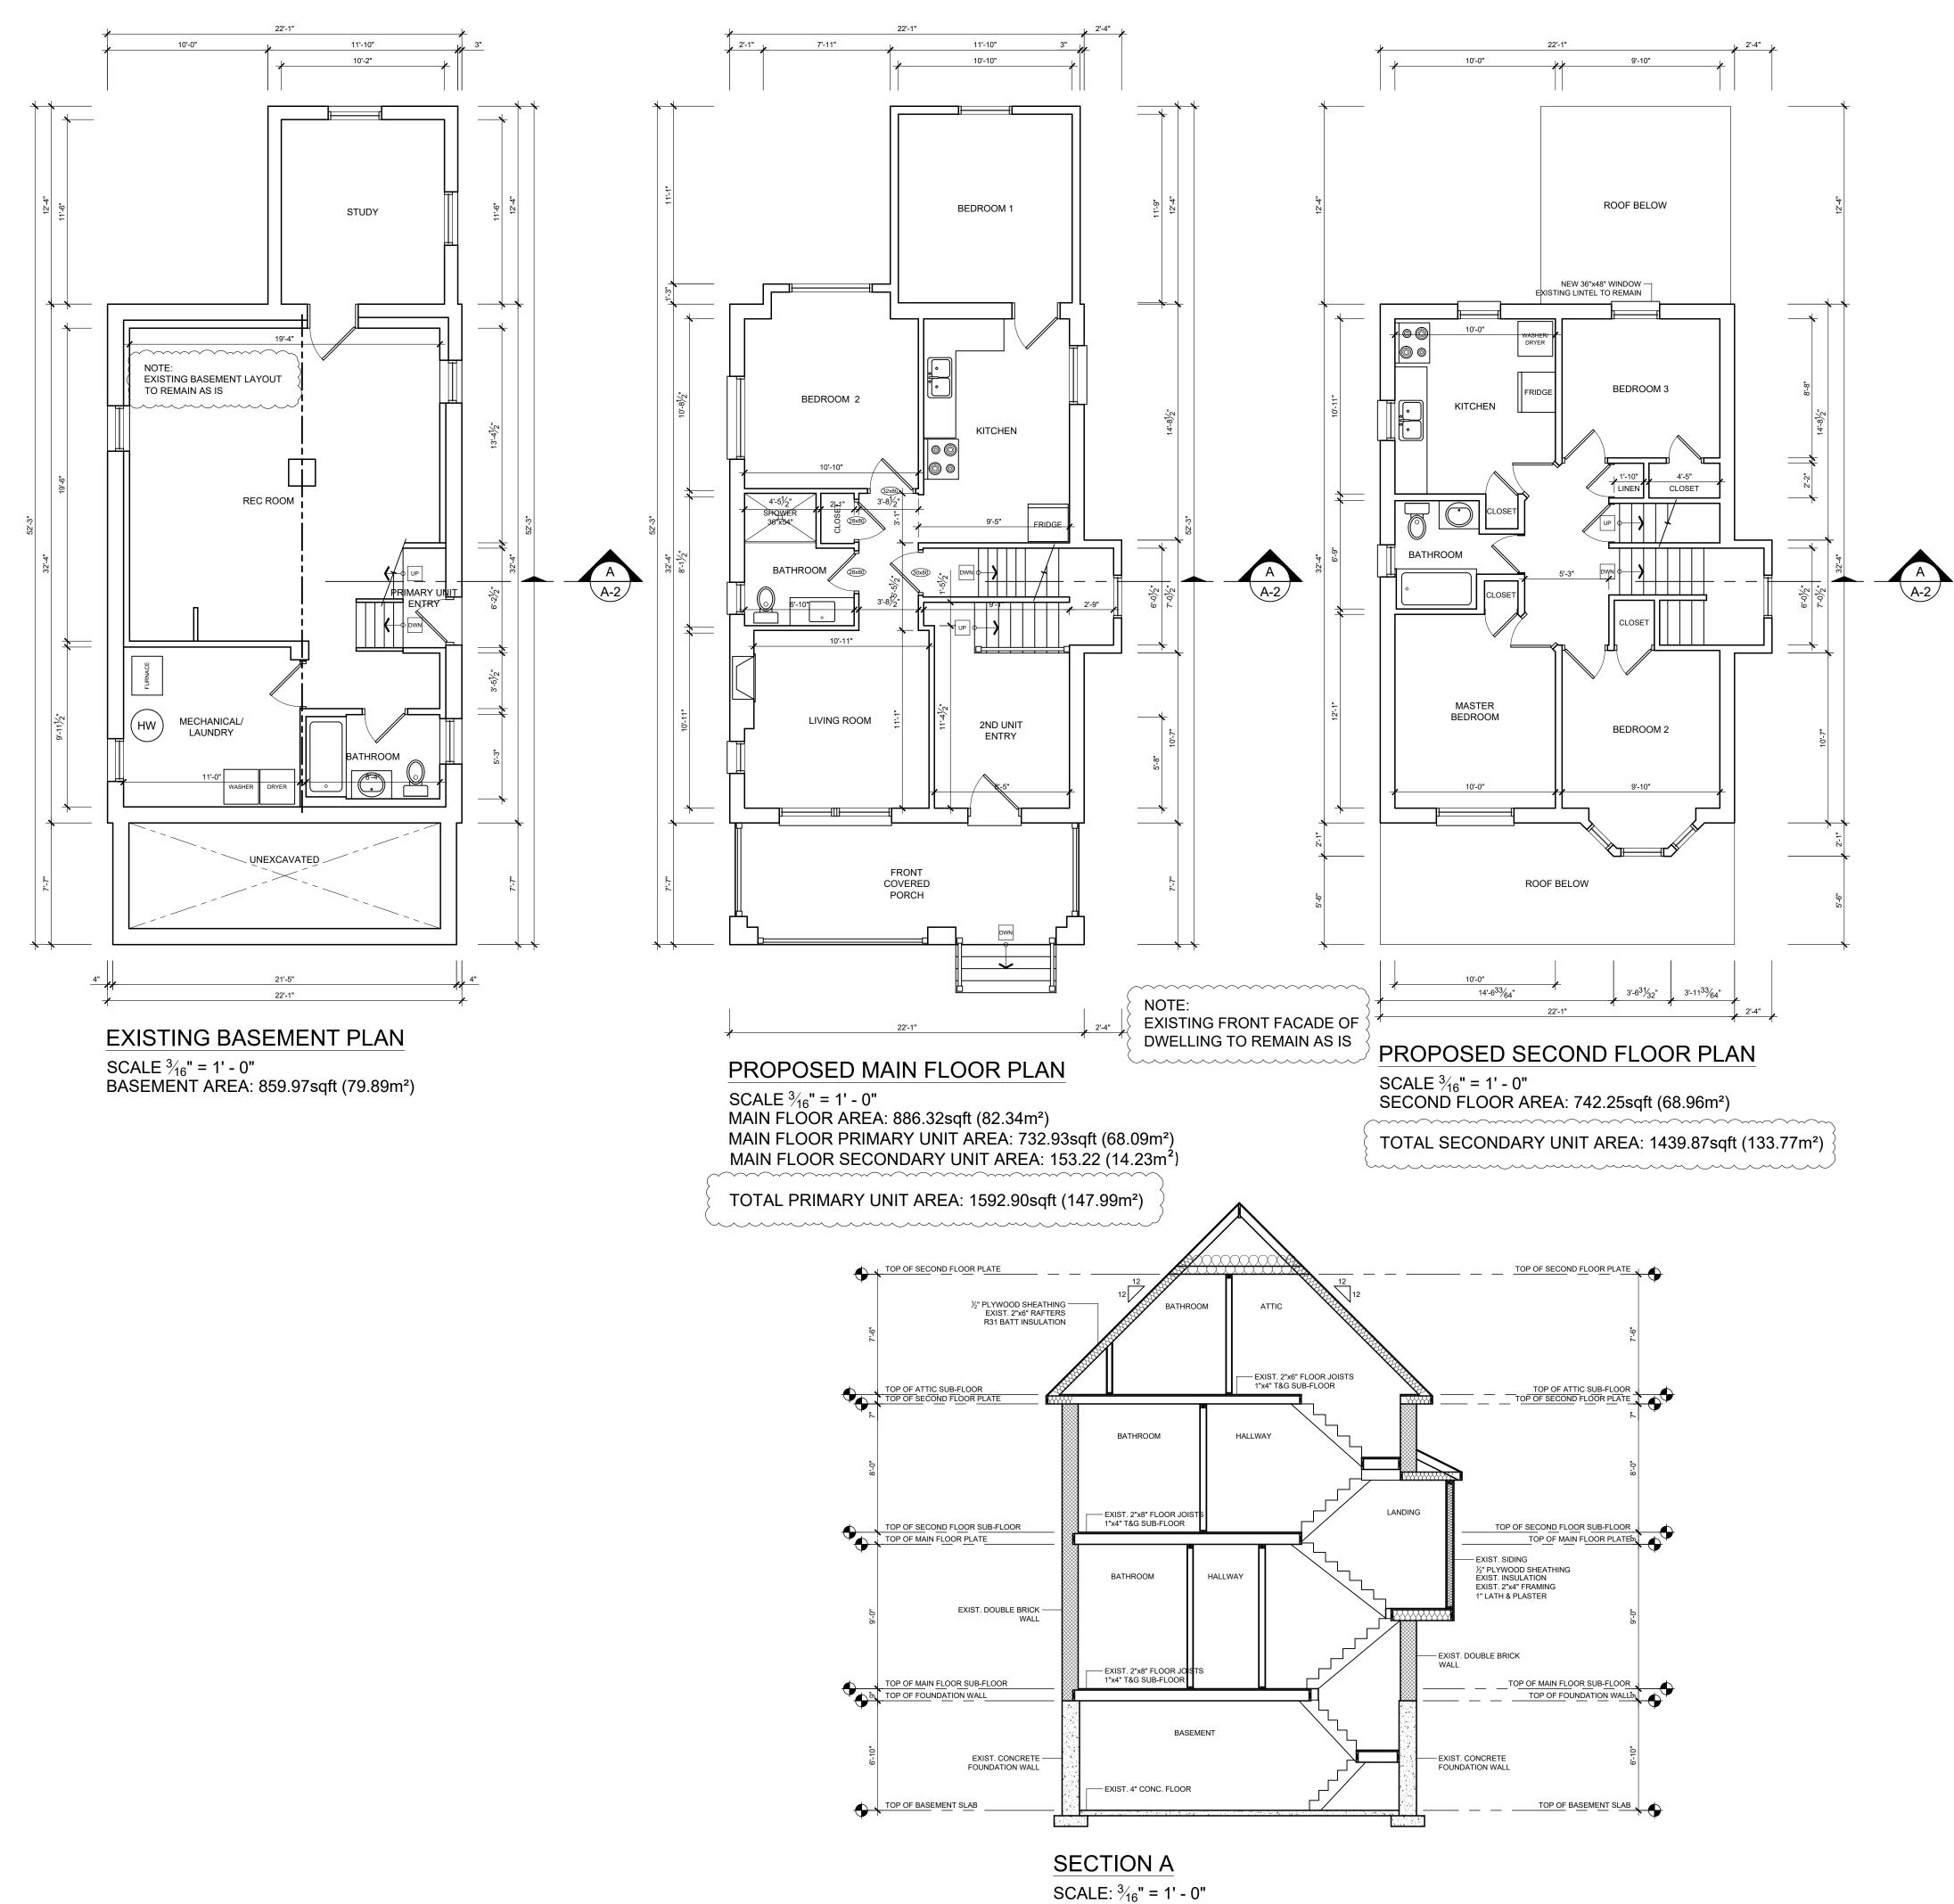

1. The Secondary Dwelling Unit shall have a maximum of four (4) bedrooms instead of the requirement that a Secondary Dwelling Unit shall have a maximum of two (2) bedrooms.

2. The separate entrance and exit to the Secondary Dwelling Unit shall be permitted to be oriented toward the front lot line as its entrance/exit is from the front door instead of the requirement that Any separate entrance and exit to the Secondary Dwelling Unit shall be oriented toward the Flankage Lot Line, interior Side Lot Line or Rear Lot Line.

4. Tandem parking shall be permitted instead of the requirement that sufficient space additional to required parking space shall be provided and maintained on the same lot on which the parking space is located, in such a manner as to enable each and every parking space to be unobstructed and freely and readily accessible from within the lot, without moving any vehicle on the lot or encroaching on any designated parking space and that all manoeuvring spaces shall be maintained free and clear of all obstructions to permit unobstructed access to and egress from required parking spaces.

# NOTE:

i) The Secondary Dwelling Unit is the smaller unit which is located on the 2nd floor and attic and the Single Family Dwelling is the larger unit which is located on the 1st floor and basement/cellar.

| PRO                                       | JECT NORTH                                                                                                    | TRUE                               | NORTH               |  |  |
|-------------------------------------------|---------------------------------------------------------------------------------------------------------------|------------------------------------|---------------------|--|--|
|                                           |                                                                                                               |                                    |                     |  |  |
|                                           |                                                                                                               |                                    |                     |  |  |
|                                           |                                                                                                               |                                    |                     |  |  |
|                                           |                                                                                                               |                                    |                     |  |  |
|                                           |                                                                                                               |                                    |                     |  |  |
|                                           |                                                                                                               |                                    |                     |  |  |
|                                           |                                                                                                               |                                    |                     |  |  |
| 01.                                       | DRAWINGS FOR VARIANCE 06/25/2021                                                                              |                                    |                     |  |  |
| No.                                       | REVISION                                                                                                      |                                    | DATE                |  |  |
| DIN                                       | <ol> <li>ALL CONTRACTORS AND/OR TRADES SHALL VERIFY ALL<br/>DIMENSIONS, NOTES, SITE AND REPORT ANY</li> </ol> |                                    |                     |  |  |
| WC<br>2. ТН                               | SCREPANCIES PRIOR TO<br>DRK.<br>IS DRAWING IS NOT TO<br>INTS AND RELATED DO(                                  | BE SCALED, ALL [                   | DRAWINGS,           |  |  |
| OF<br>UP                                  | LEN ANGELICI DESIGN<br>ON REQUEST<br>PRODUCTION OF DRAW                                                       | AND MUST BE RE                     | TURNED              |  |  |
| PR<br>AN                                  | CUMENTS IN PART OR I<br>OHIBITED WITHOUT WR<br>IGELICI DESIGN.                                                | ITTEN CONSENT (                    | OF LEN              |  |  |
| CO<br>ON                                  | NTRACTOR SHALL REVI<br>MMENCING CONSTRUC<br>11SSIONS.                                                         | TION FOR ANY EF                    | RORS OR             |  |  |
| DE<br>PR                                  | N ANGELICI DESIGN IS N<br>SIGN OR PRE-ENGINEEI<br>E-ENGINEERED PRODU<br>N ANGELICI DESIGN IS N                | RED TRUSSES OF<br>CTS.             | RANY                |  |  |
| HE<br>7. DR                               | ANGELICI DESIGN IS N<br>ATING, PLUMBING, OR E<br>AWING MAY NOT BE CH<br>THOUT WRITTEN CONSI                   | ELECTRICAL DRAV                    | VINGS.<br>OR COPIED |  |  |
| FA<br>RE                                  | ILURE TO COMPLY WITH<br>SPONSIBILITY OF LEN A<br>N ANGELICI DESIGN IS N                                       | I THIS STATEMEN<br>NGELICI DESIGN. | T IS NOT THE        |  |  |
|                                           | INSTRUCTION PRACTICI                                                                                          |                                    |                     |  |  |
| SEAL                                      |                                                                                                               |                                    |                     |  |  |
|                                           |                                                                                                               |                                    |                     |  |  |
|                                           |                                                                                                               |                                    |                     |  |  |
|                                           |                                                                                                               |                                    |                     |  |  |
|                                           |                                                                                                               |                                    |                     |  |  |
|                                           |                                                                                                               |                                    |                     |  |  |
| FOR THIS                                  | DERSIGNED HAS REVIEV<br>S DESIGN, AND HAS THE<br>QUIREMENTS SET OUT IN<br>DESIGNER.                           | QUALIFICATIONS                     | S AND MEETS         |  |  |
|                                           | QUALIFICATION                                                                                                 | I INFORMAT                         | -                   |  |  |
|                                           | ARD ANGELICI                                                                                                  |                                    | 42391<br>BCIN       |  |  |
| LEN A                                     | REGISTRATION                                                                                                  |                                    | ION<br>43162        |  |  |
| NAME                                      | /                                                                                                             | · / -                              | BCIN                |  |  |
| 06/25/                                    | 2021                                                                                                          | nn                                 | r                   |  |  |
| DATE                                      | SIGNATU                                                                                                       | RE                                 |                     |  |  |
|                                           |                                                                                                               |                                    |                     |  |  |
|                                           | en                                                                                                            |                                    |                     |  |  |
| Δ                                         | ha                                                                                                            | eli                                |                     |  |  |
|                                           |                                                                                                               |                                    |                     |  |  |
|                                           | <b>H</b> 5                                                                                                    | IJ                                 |                     |  |  |
| HAMIL                                     | HERMAN AVE N,<br>TON, ON L8L 61                                                                               |                                    | 9                   |  |  |
|                                           | (905) 393-8868<br>info@lenangelicidesign.ca                                                                   |                                    |                     |  |  |
| PROJECT                                   |                                                                                                               |                                    |                     |  |  |
|                                           |                                                                                                               |                                    |                     |  |  |
| 30 BALSAM AVE,<br>HAMILTON ON.            |                                                                                                               |                                    |                     |  |  |
|                                           |                                                                                                               | UN.                                |                     |  |  |
|                                           |                                                                                                               |                                    |                     |  |  |
| SHEE                                      | T TITLE                                                                                                       |                                    |                     |  |  |
| PR                                        | PROPOSED FLOOR                                                                                                |                                    |                     |  |  |
|                                           | PLANS & SECTION                                                                                               |                                    |                     |  |  |
|                                           |                                                                                                               |                                    |                     |  |  |
| DRAW                                      |                                                                                                               |                                    |                     |  |  |
| DATE                                      |                                                                                                               | •                                  |                     |  |  |
|                                           | 06/25/2021 A 2                                                                                                |                                    |                     |  |  |
| <sup>3</sup> ⁄ <sub>16</sub> "=1<br>PROJI | '-0"<br>ECT No.                                                                                               |                                    |                     |  |  |
| 2020-0                                    |                                                                                                               |                                    |                     |  |  |