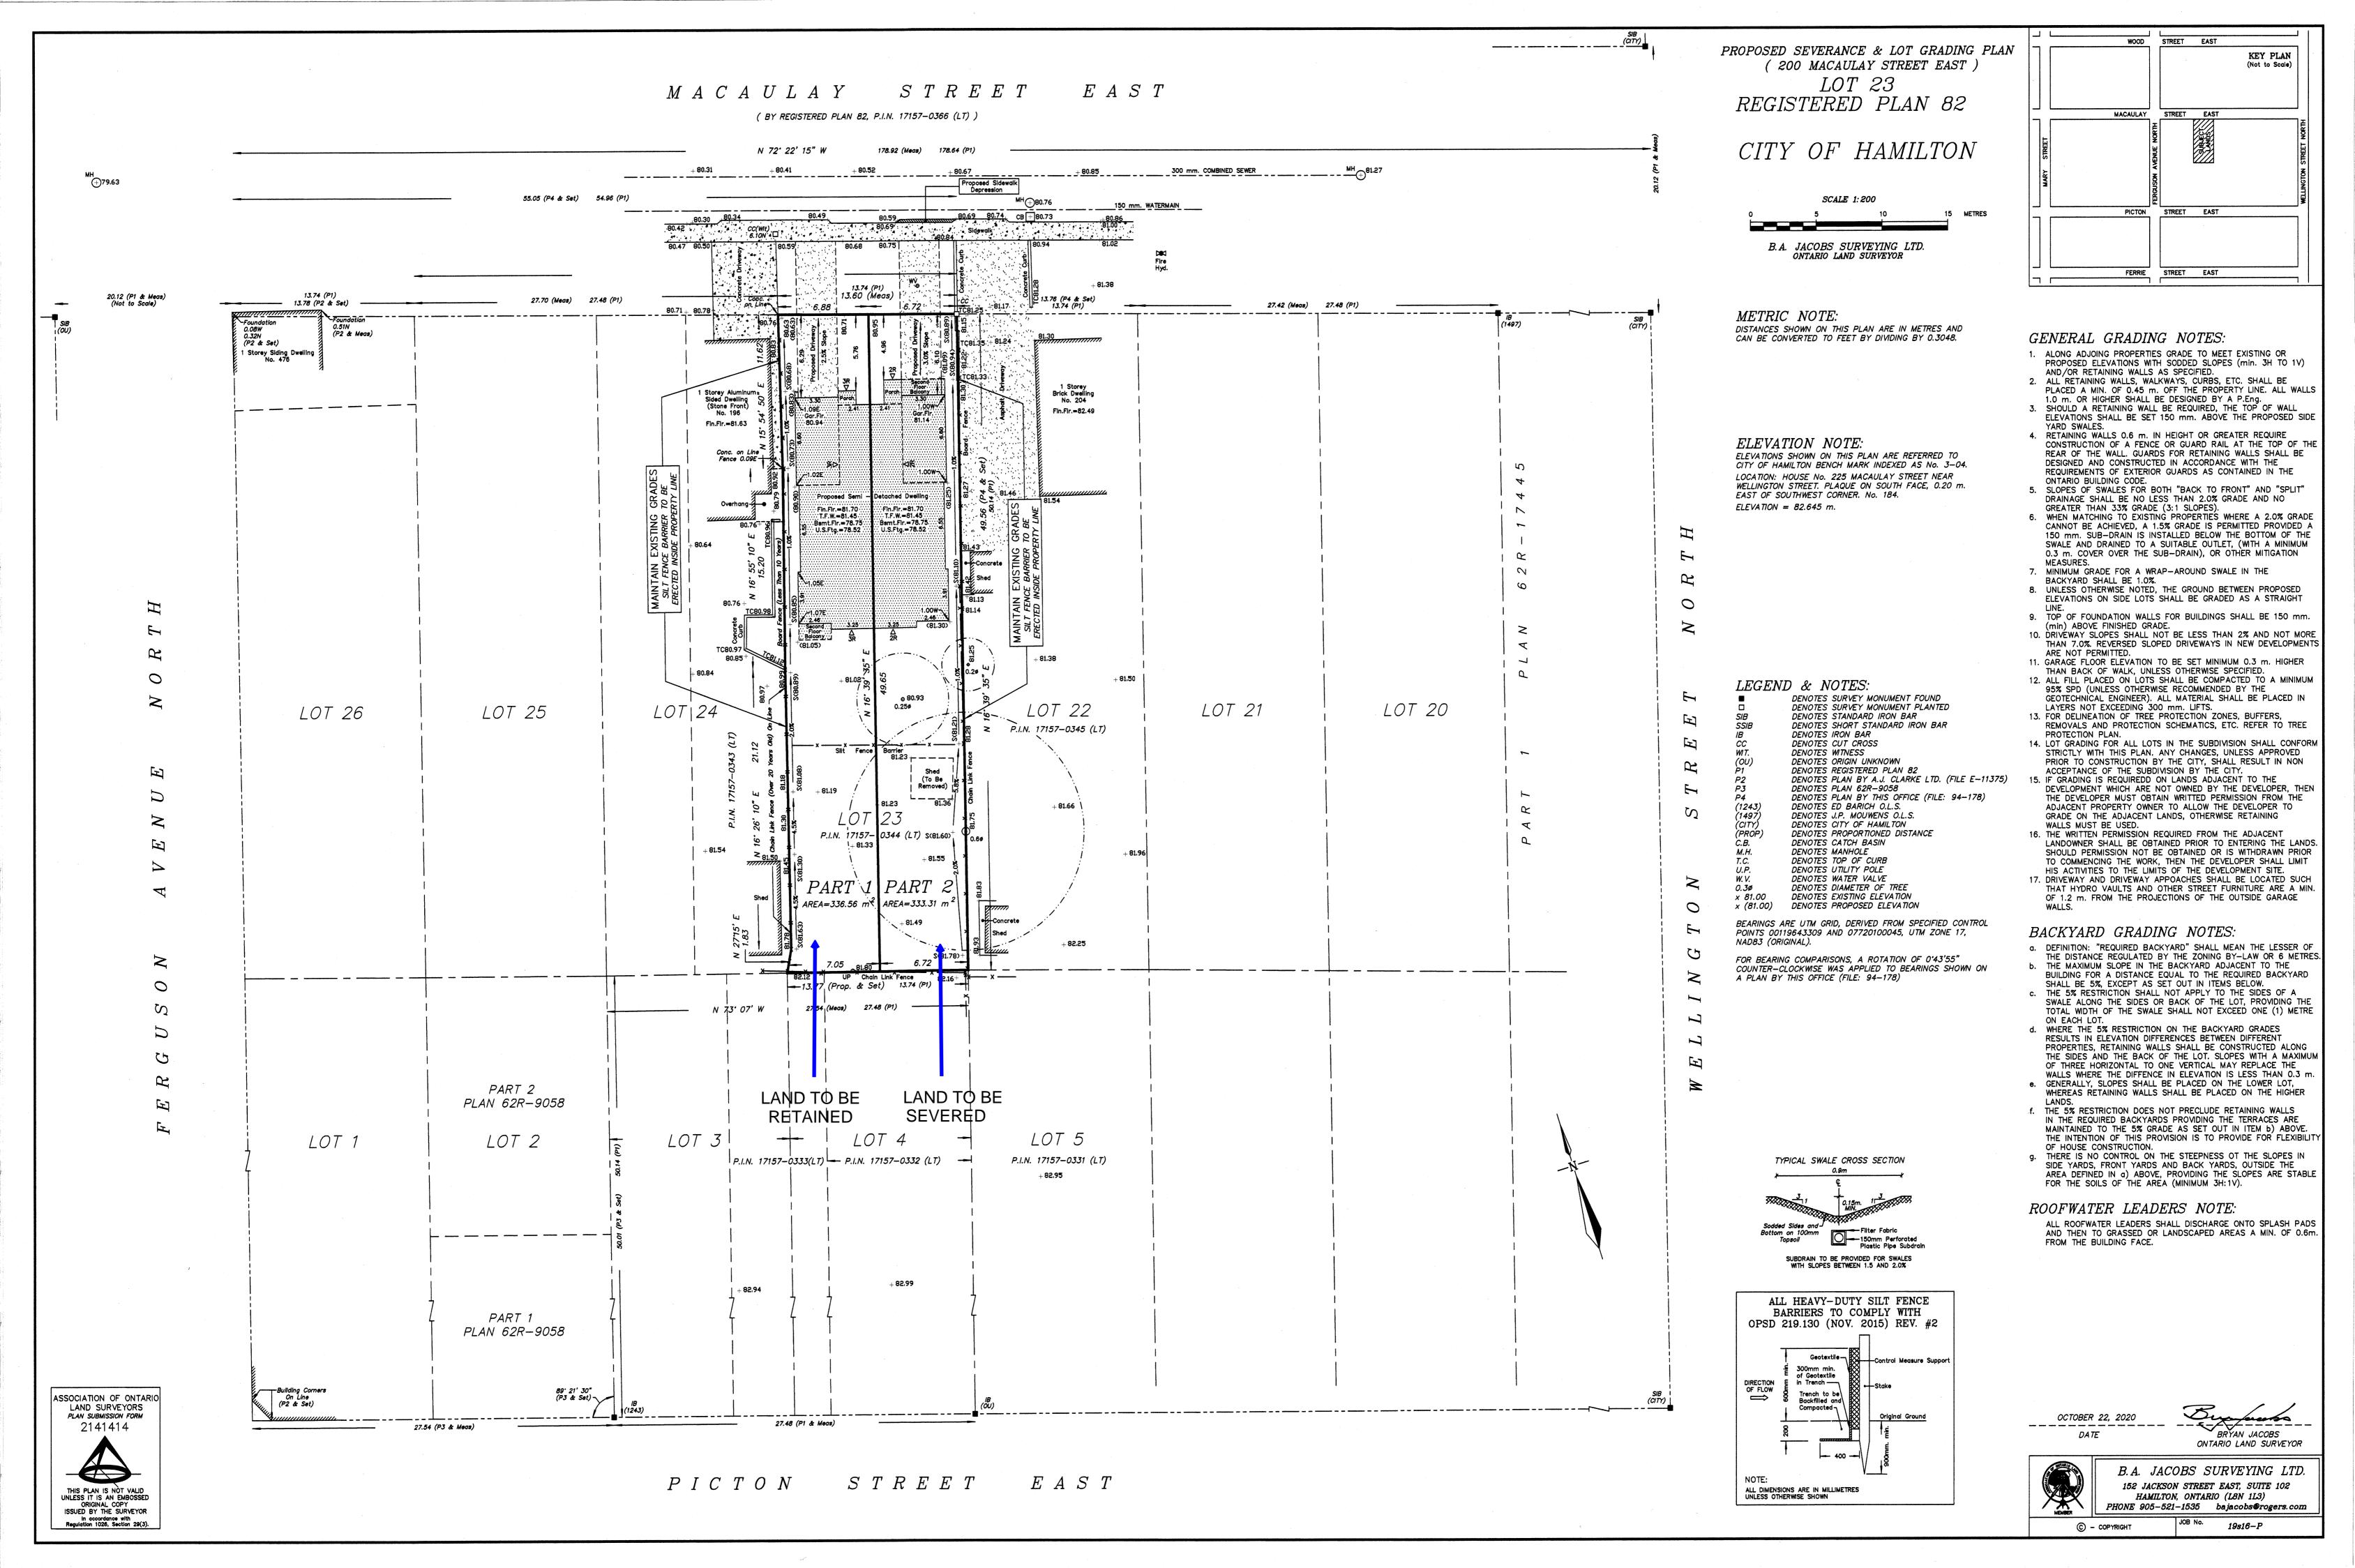

# **Application for Consent/Land Severance**

**APPLICATION NUMBER: HM/B-20:77** 

SUBJECT PROPERTY: 200 Macaulay St. E., Hamilton

detached dwelling.

Severed lands:

6.72m± x 49.56 m± and an area of 333 m²±

**Retained lands:** 

6.88m± x 49.56m± and an area of 336 m2±

The Committee of Adjustment will hear this application on:

DATE: Thursday, August 12th, 2021

x creation of a new lot

addition to a lot

an easement

Other: a charge

a lease

a correction of title

| b) Rural Area / Rural Settle                                                                                                                                           | b) Rural Area / Rural Settlement Area Transfer (Section 10 must be completed):                         |                                  |             |                                                |  |
|------------------------------------------------------------------------------------------------------------------------------------------------------------------------|--------------------------------------------------------------------------------------------------------|----------------------------------|-------------|------------------------------------------------|--|
| ☐ creation of a new lot☐ creation of a new no (i.e. a lot containing a resulting from a farm co☐ addition to a lot                                                     | n-farm parcel<br>surplus farm dwe                                                                      |                                  | a le        | narge<br>ase<br>orrection of title<br>easement |  |
| 3.2 Name of person(s), if know or charged:                                                                                                                             | Name of person(s), if known, to whom land or interest in land is to be transferred, leased or charged: |                                  |             |                                                |  |
| 3.3 If a lot addition, identify the                                                                                                                                    | If a lot addition, identify the lands to which the parcel will be added:                               |                                  |             |                                                |  |
| <ul><li>4 DESCRIPTION OF SUBJE</li><li>4.1 Description of land intende</li></ul>                                                                                       |                                                                                                        |                                  | FORMATIC    | ON                                             |  |
| ,                                                                                                                                                                      | Depth (m)                                                                                              |                                  | Aroa (m² c  | or ha)                                         |  |
| Frontage (m)<br>6.72m                                                                                                                                                  | ' ' '                                                                                                  |                                  | Area (m² c  | 3.31m2                                         |  |
| 0.72111                                                                                                                                                                | 49.56m                                                                                                 |                                  | 33.         | 3.3 IIIIZ                                      |  |
| Existing Use of Property to be s  X Residential Agriculture (includes a farm Other (specify)                                                                           | ]                                                                                                      | ☐ Industrial<br>☐ Agricultural-F | Related     | Commercial Vacant                              |  |
| Proposed Use of Property to be Residential Agriculture (includes a farm Other (specify)                                                                                | [                                                                                                      | ☐ Industrial<br>☐ Agricultural-F | Related     | Commercial Vacant                              |  |
| Building(s) or Structure(s):  Existing: Single Fam                                                                                                                     | ily two storey                                                                                         |                                  |             |                                                |  |
| Proposed: Single fam                                                                                                                                                   | ily two storey                                                                                         |                                  |             |                                                |  |
| Type of access: (check appropring provincial highway municipal road, seasonally noad, maintained as                                                                    | naintained                                                                                             |                                  | right of wa | •                                              |  |
| Type of water supply proposed:                                                                                                                                         | (check appropria                                                                                       | ate box)                         |             |                                                |  |
| ▼ publicly owned and operated piped water system       □ lake or other water body         □ privately owned and operated individual well       □ other means (specify) |                                                                                                        |                                  |             |                                                |  |
| Type of sewage disposal propo                                                                                                                                          | sed: (check appr                                                                                       | opriate box)                     |             |                                                |  |
| <ul><li>x publicly owned and operated</li><li>☐ privately owned and operate</li><li>☐ other means (specify)</li></ul>                                                  | ,                                                                                                      | •                                |             |                                                |  |
| 4.2 Description of land intende                                                                                                                                        | d to be <b>Retained</b>                                                                                | l:                               |             |                                                |  |
| Frontage (m)                                                                                                                                                           | Depth (m)                                                                                              |                                  | Area (m² c  | or ha)                                         |  |
| 6.88m                                                                                                                                                                  | 4.56m                                                                                                  |                                  | •           | .56m                                           |  |
|                                                                                                                                                                        | 1                                                                                                      |                                  |             |                                                |  |
| Existing Use of Property to be r                                                                                                                                       | etained:                                                                                               |                                  |             |                                                |  |
| X Residential       Industrial       Commercial         Agriculture (includes a farm dwelling)       Agricultural-Related       Vacant         Other (specify)         |                                                                                                        |                                  |             |                                                |  |