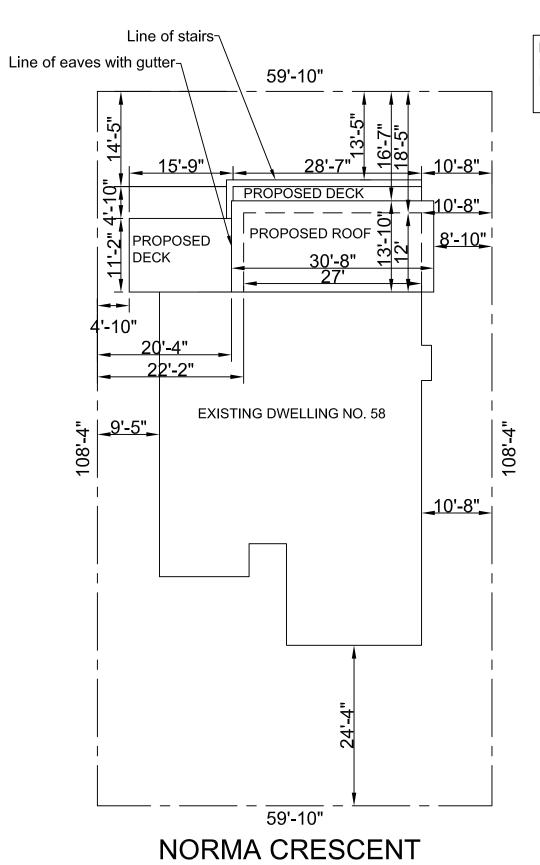

**ZONING:** "R3-207" (Residential R3) Zone

**PROPOSAL:** To permit the construction 4.88m (16'0") x 13.51m (44'4") deck with

stairs of which 4.22m (13'10") x 9.4m (30'8") is a roofed-over deck at the rear of the existing single detached dwelling notwithstanding that:

1. A minimum rear yard of 4.0m shall be provided instead of the minimum required rear yard of 7.5m.

This application will be heard by the Committee as shown below:

DATE: Thursday, August 12th, 2021

TIME: 3:10 p.m.

LOT AREA: 6482sqft
EXISTING LOT COVERAGE: 1910sqft
DECK & ROOF COVERAGE: 634sqft
TOTAL LOT COVERAGE: 2544sqft (39.25%)

| NO. | Revision / Issue. | Date.    |
|-----|-------------------|----------|
| 1   | FOR PERMIT        | 05/19/21 |
| 2   | FOR PERMIT        | 06/17/21 |
|     |                   |          |
|     |                   |          |
|     |                   |          |
|     |                   |          |
|     |                   |          |
|     |                   |          |
|     |                   |          |

Firm Name & Address:

Project Name & Address:

Site Plan 58 Norma Crescent, Ancaster, On

Project:
Proposed Deck & Roof

05/19/21

Scale:

N.T.S.

| lo. | Revision / Issue: | Date:    |
|-----|-------------------|----------|
|     | FOR PERMIT        | 05/19/21 |
| !   | FOR PERMIT        | 06/17/21 |
|     |                   |          |
|     |                   |          |
|     |                   |          |
|     |                   |          |
|     |                   |          |
|     |                   |          |
|     |                   |          |