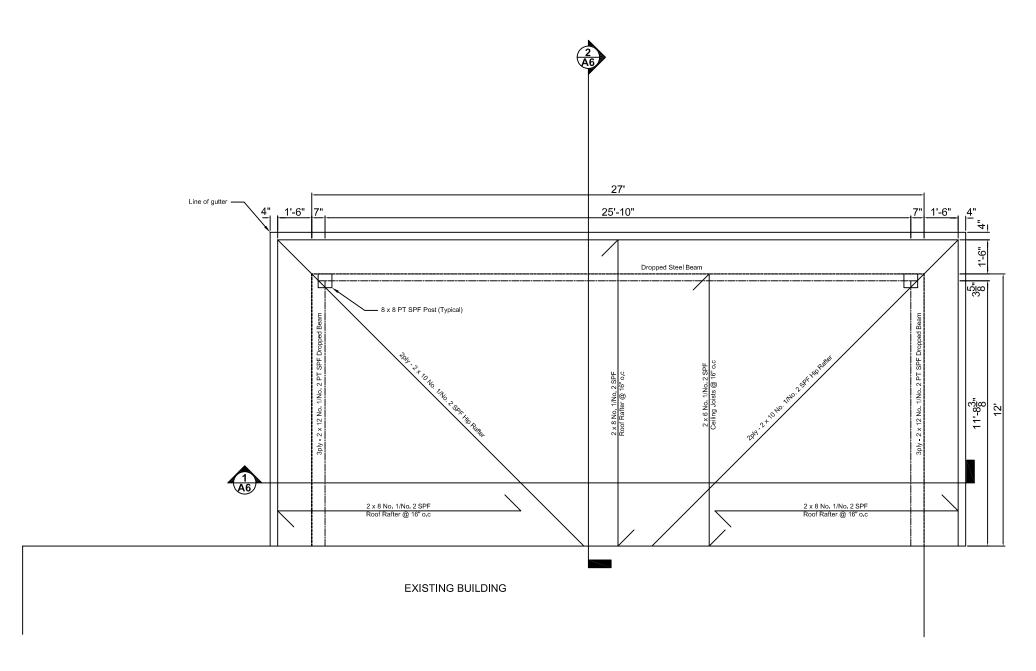

Project Name & Address:

Deck Plan 58 Norma Crescent Ancaster, On

Project:
Proposed Deck & Roof

Date: 05/19/21

Scale: N.T.S.

**ROOF PLAN** 

| No. | Revision / Issue: | Date:    |
|-----|-------------------|----------|
| 1   | FOR PERMIT        | 05/19/21 |
| 2   | FOR PERMIT        | 06/17/21 |
|     |                   |          |
|     |                   |          |
|     |                   |          |
|     |                   |          |
|     |                   |          |
|     |                   |          |
|     |                   |          |

Firm Name & Address:

Project Name & Address:

Roof Plan
58 Norma Crescent
Ancaster, On

Project:
Proposed Deck & Roof

Date: 05/19/21

Scale: N.T.S.