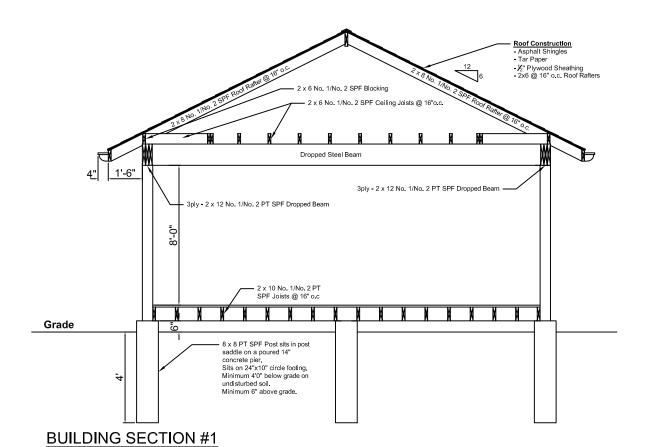

Firm Name & Address:

Project Name & Address:

Building Sections
58 Norma Crescent
Ancaster, On

Proje

Proposed Deck & Roof

Date:

05/19/21

Scale: N.T.S.