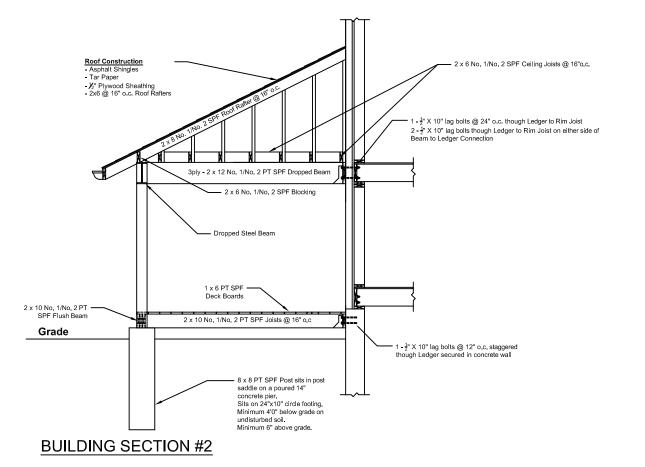

Firm Name & Address:

Project Name & Address:

Building Sections
58 Norma Crescent
Ancaster, On

Proje

Proposed Deck & Roof

Date:

05/19/21

Scale: N.T.S.