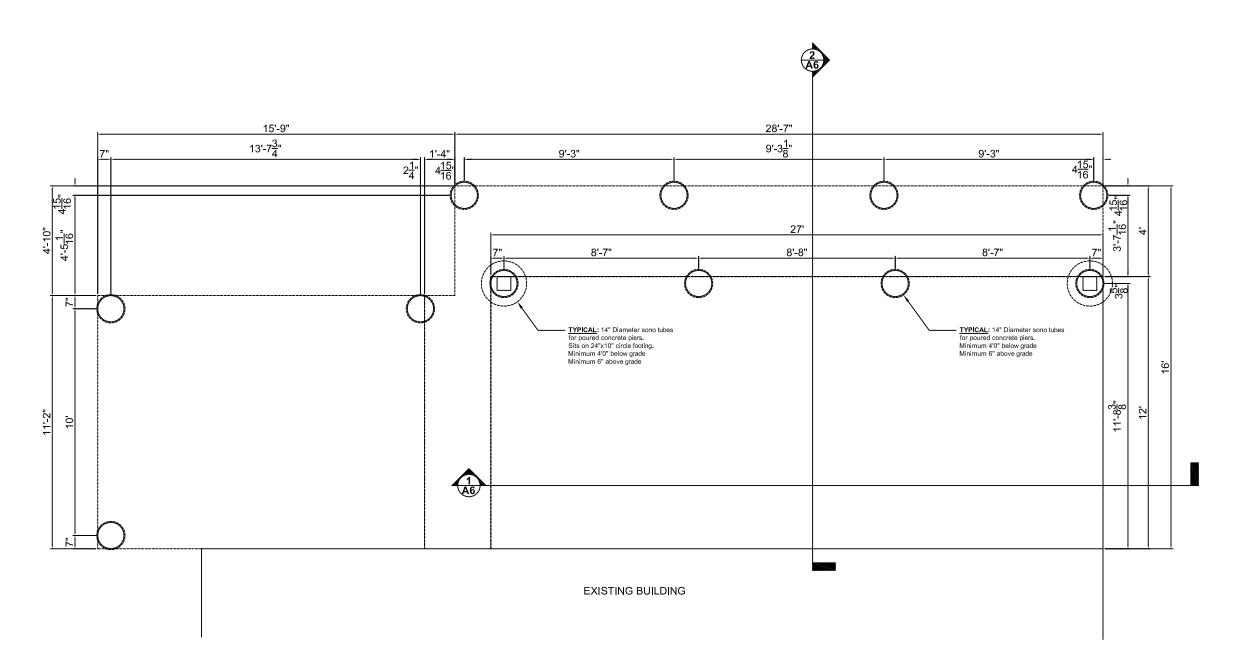

Shee

**A6** 

FOUNDATION PLAN

| No. | Revision / Issue: | Date:    |
|-----|-------------------|----------|
| 1   | FOR PERMIT        | 05/19/21 |
| 2   | FOR PERMIT        | 06/17/21 |
|     |                   |          |
|     |                   |          |
|     |                   |          |
|     |                   |          |
|     |                   |          |
|     |                   |          |
|     |                   |          |
|     |                   |          |

Firm Name & Address:

Project Name & Address:

Foundation Plan
58 Norma Crescent
Ancaster, On

P

Project:
Proposed Deck & Roof

Date

05/19/21

Scale: N.T.S.