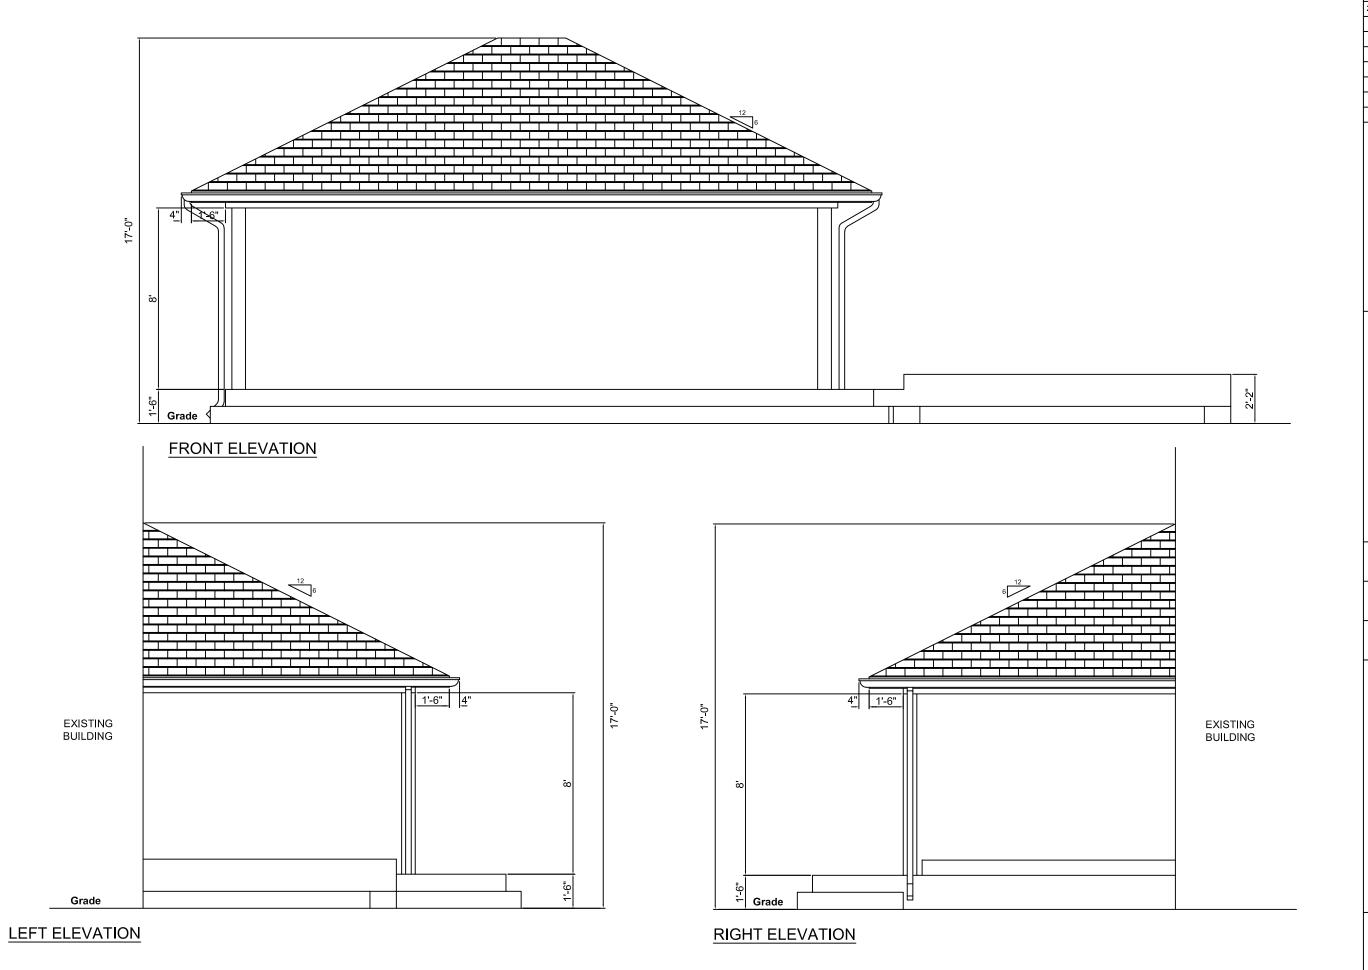

Firm Name & Address:

Project Name & Address:

Elevations 58 Norma Crescent Ancaster, On

Project:
Proposed Deck & Roof

Date: 05/19/21

Scale: N.T.S.

| No. | Revision / Issue: | Date:    |
|-----|-------------------|----------|
| 1   | FOR PERMIT        | 05/19/21 |
| 2   | FOR PERMIT        | 06/17/21 |
|     |                   |          |
|     |                   |          |
|     |                   |          |
|     |                   |          |
|     |                   |          |
|     |                   |          |
|     |                   |          |