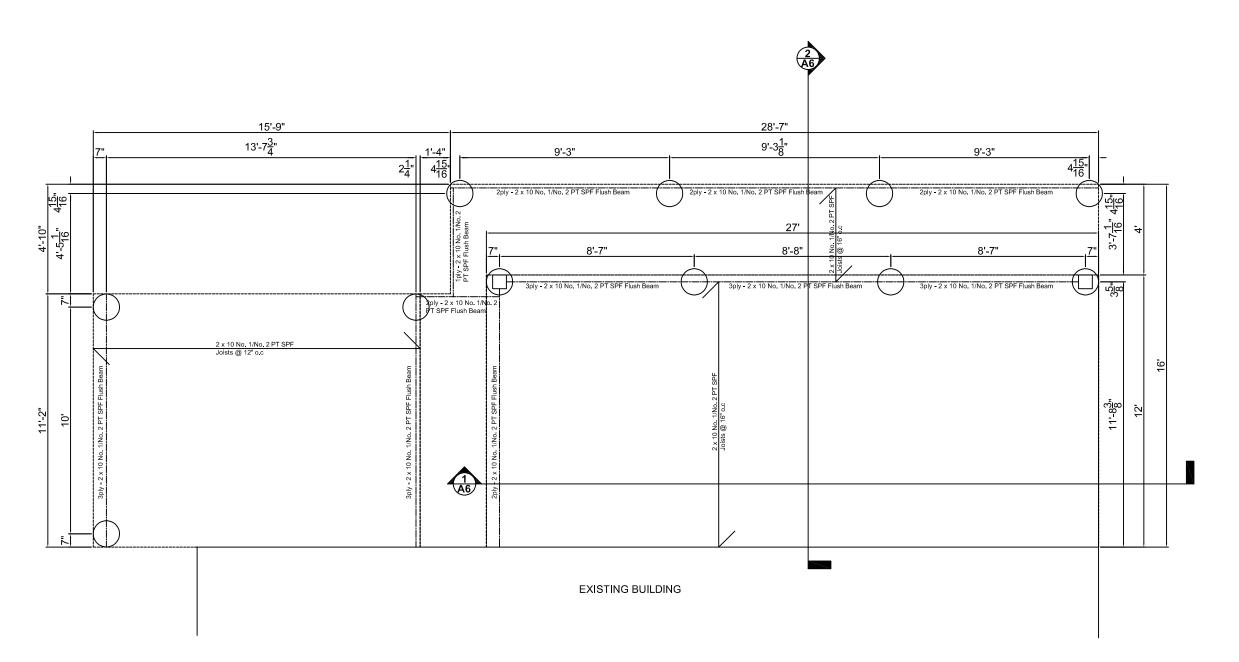

Shee

**A2** 

DECK PLAN

| No.  | Revision / Issue: | Date:    |
|------|-------------------|----------|
| 1    | FOR PERMIT        | 05/19/21 |
| 2    | FOR PERMIT        | 06/17/21 |
|      |                   |          |
|      |                   |          |
|      |                   |          |
|      |                   |          |
|      |                   |          |
|      |                   |          |
|      |                   |          |
| Firr | n Name & Address: |          |

Project Name & Address:

Deck Plan 58 Norma Crescent Ancaster, On

Project:
Proposed Deck & Roof

Date: 05/19/21

Scale: N.T.S.

**ROOF PLAN** 

| No. | Revision / Issue: | Date:    |
|-----|-------------------|----------|
| 1   | FOR PERMIT        | 05/19/21 |
| 2   | FOR PERMIT        | 06/17/21 |
|     |                   |          |
|     |                   |          |
|     |                   |          |
|     |                   |          |
|     |                   |          |
|     |                   |          |
|     |                   |          |