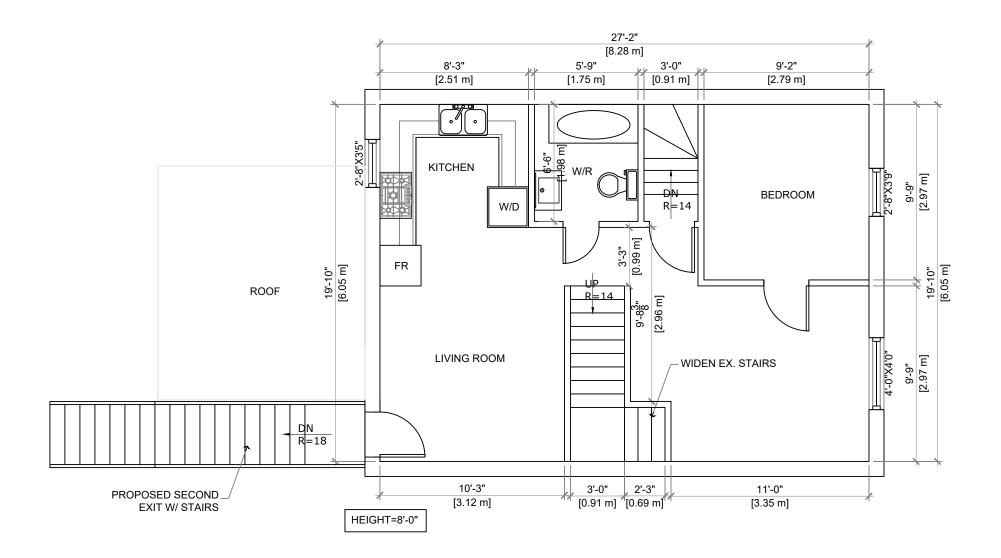

- **PROPOSAL:** To permit the construction a 0.99m (3'2<sup>7/8</sup>") x 2.9m (9'6") third storey dormer addition, an uncovered front porch and rear fire escape onto an existing two (2) family dwelling notwithstanding that:
- 1. A minimum front yard depth of 5.5m shall be provided to the proposed dormer addition instead of the minimum required front yard depth of 6.0m.
- 2. The uncovered front porch at the first storey shall be permitted to be at least 0.9m from Grant Avenue street line instead of the requirement that a terrace, uncovered porch, platform or ornamental feature which does not extend more than 1.0 metre above the floor level of the first storey, may project into a required yard, if distant at least 1.5 metres from the nearest street line.
- 3. A minimum northerly side yard width of 0.0m shall be provided instead of the minimum required side yard width of 2.7m.
- 4. A minimum northerly side yard width of 0.9m shall be provided instead of the minimum required side yard width of 2.7m.
- 5. The rear open fire escape/open stairway shall be permitted to project into the required rear yard not more than 1.1m so that it shall be at least 6.4m from the rear lot line instead of the requirement that an open fire escape or open stairway may project into a required rear yard not more than 1.0 metre.

NOTE:

- i) The existing two family dwelling encroaches over the northerly lot line. The proposed third storey dormer addition is shown to be 0.0m front the northerly lot line and shall not project beyond this lot line.
- ii) Variances 3 and 4 are required as this building is now considered to be three (3) storeys in height due to the dormer addition.