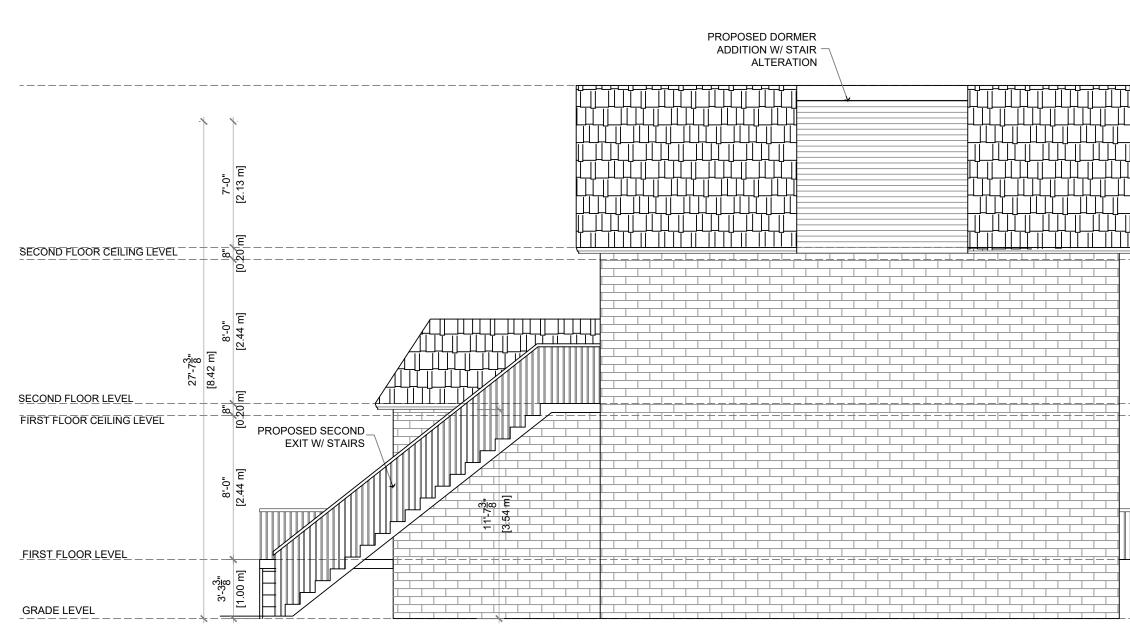

- **PROPOSAL:** To permit the construction a 0.99m (3'2<sup>7/8</sup>") x 2.9m (9'6") third storey dormer addition, an uncovered front porch and rear fire escape onto an existing two (2) family dwelling notwithstanding that:
- 1. A minimum front yard depth of 5.5m shall be provided to the proposed dormer addition instead of the minimum required front yard depth of 6.0m.
- 2. The uncovered front porch at the first storey shall be permitted to be at least 0.9m from Grant Avenue street line instead of the requirement that a terrace, uncovered porch, platform or ornamental feature which does not extend more than 1.0 metre above the floor level of the first storey, may project into a required yard, if distant at least 1.5 metres from the nearest street line.
- 3. A minimum northerly side yard width of 0.0m shall be provided instead of the minimum required side yard width of 2.7m.
- 4. A minimum northerly side yard width of 0.9m shall be provided instead of the minimum required side yard width of 2.7m.
- 5. The rear open fire escape/open stairway shall be permitted to project into the required rear yard not more than 1.1m so that it shall be at least 6.4m from the rear lot line instead of the requirement that an open fire escape or open stairway may project into a required rear yard not more than 1.0 metre.

NOTE:

- i) The existing two family dwelling encroaches over the northerly lot line. The proposed third storey dormer addition is shown to be 0.0m front the northerly lot line and shall not project beyond this lot line.
- ii) Variances 3 and 4 are required as this building is now considered to be three (3) storeys in height due to the dormer addition.