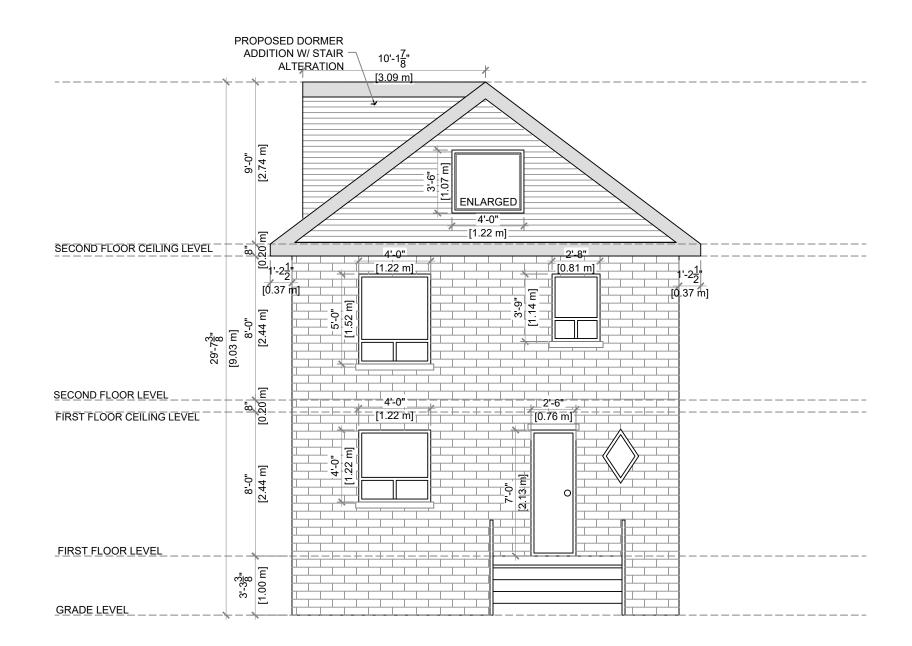

- **PROPOSAL:** To permit the construction a 0.99m (3'2<sup>7/8</sup>") x 2.9m (9'6") third storey dormer addition, an uncovered front porch and rear fire escape onto an existing two (2) family dwelling notwithstanding that:
- 1. A minimum front yard depth of 5.5m shall be provided to the proposed dormer addition instead of the minimum required front yard depth of 6.0m.
- 2. The uncovered front porch at the first storey shall be permitted to be at least 0.9m from Grant Avenue street line instead of the requirement that a terrace, uncovered porch, platform or ornamental feature which does not extend more than 1.0 metre above the floor level of the first storey, may project into a required yard, if distant at least 1.5 metres from the nearest street line.
- 3. A minimum northerly side yard width of 0.0m shall be provided instead of the minimum required side yard width of 2.7m.
- 4. A minimum northerly side yard width of 0.9m shall be provided instead of the minimum required side yard width of 2.7m.
- 5. The rear open fire escape/open stairway shall be permitted to project into the required rear yard not more than 1.1m so that it shall be at least 6.4m from the rear lot line instead of the requirement that an open fire escape or open stairway may project into a required rear yard not more than 1.0 metre.

NOTE:

- i) The existing two family dwelling encroaches over the northerly lot line. The proposed third storey dormer addition is shown to be 0.0m front the northerly lot line and shall not project beyond this lot line.
- ii) Variances 3 and 4 are required as this building is now considered to be three (3) storeys in height due to the dormer addition.