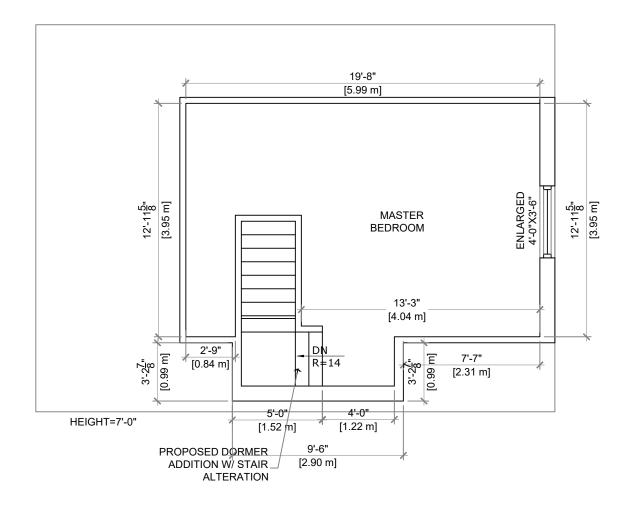

- **PROPOSAL:** To permit the construction a 0.99m (3'2<sup>7/8</sup>") x 2.9m (9'6") third storey dormer addition, an uncovered front porch and rear fire escape onto an existing two (2) family dwelling notwithstanding that:
- 1. A minimum front yard depth of 5.5m shall be provided to the proposed dormer addition instead of the minimum required front yard depth of 6.0m.
- 2. The uncovered front porch at the first storey shall be permitted to be at least 0.9m from Grant Avenue street line instead of the requirement that a terrace, uncovered porch, platform or ornamental feature which does not extend more than 1.0 metre above the floor level of the first storey, may project into a required yard, if distant at least 1.5 metres from the nearest street line.
- 3. A minimum northerly side yard width of 0.0m shall be provided instead of the minimum required side yard width of 2.7m.
- 4. A minimum northerly side yard width of 0.9m shall be provided instead of the minimum required side yard width of 2.7m.
- 5. The rear open fire escape/open stairway shall be permitted to project into the required rear yard not more than 1.1m so that it shall be at least 6.4m from the rear lot line instead of the requirement that an open fire escape or open stairway may project into a required rear yard not more than 1.0 metre.

NOTE:

- i) The existing two family dwelling encroaches over the northerly lot line. The proposed third storey dormer addition is shown to be 0.0m front the northerly lot line and shall not project beyond this lot line.
- ii) Variances 3 and 4 are required as this building is now considered to be three (3) storeys in height due to the dormer addition.