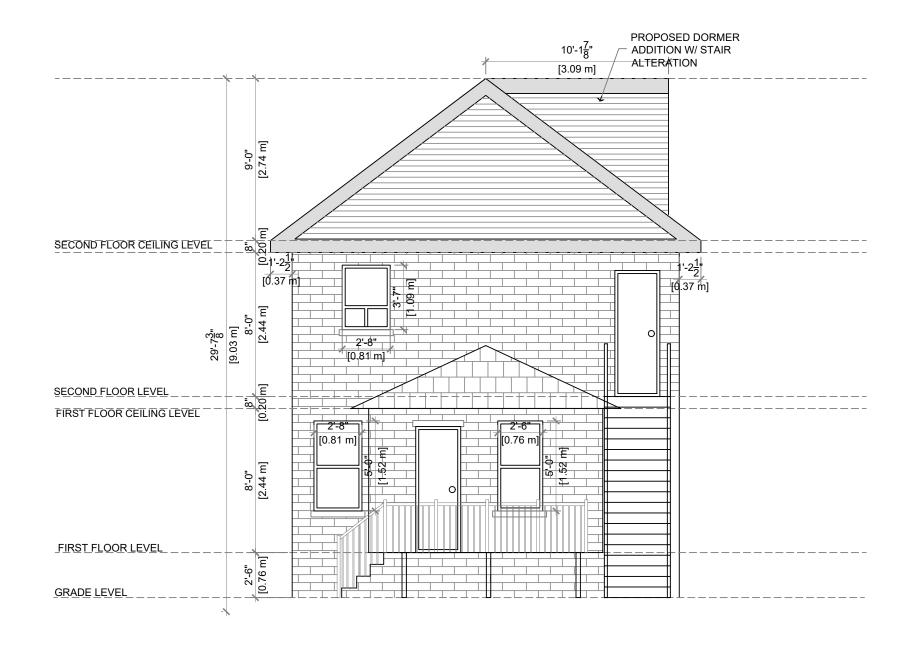

- **PROPOSAL:** To permit the construction a 0.99m (3'2<sup>7/8</sup>") x 2.9m (9'6") third storey dormer addition, an uncovered front porch and rear fire escape onto an existing two (2) family dwelling notwithstanding that:
- 1. A minimum front yard depth of 5.5m shall be provided to the proposed dormer addition instead of the minimum required front yard depth of 6.0m.
- 2. The uncovered front porch at the first storey shall be permitted to be at least 0.9m from Grant Avenue street line instead of the requirement that a terrace, uncovered porch, platform or ornamental feature which does not extend more than 1.0 metre above the floor level of the first storey, may project into a required yard, if distant at least 1.5 metres from the nearest street line.
- 3. A minimum northerly side yard width of 0.0m shall be provided instead of the minimum required side yard width of 2.7m.
- 4. A minimum northerly side yard width of 0.9m shall be provided instead of the minimum required side yard width of 2.7m.
- 5. The rear open fire escape/open stairway shall be permitted to project into the required rear yard not more than 1.1m so that it shall be at least 6.4m from the rear lot line instead of the requirement that an open fire escape or open stairway may project into a required rear yard not more than 1.0 metre.

NOTE:

- i) The existing two family dwelling encroaches over the northerly lot line. The proposed third storey dormer addition is shown to be 0.0m front the northerly lot line and shall not project beyond this lot line.
- ii) Variances 3 and 4 are required as this building is now considered to be three (3) storeys in height due to the dormer addition.