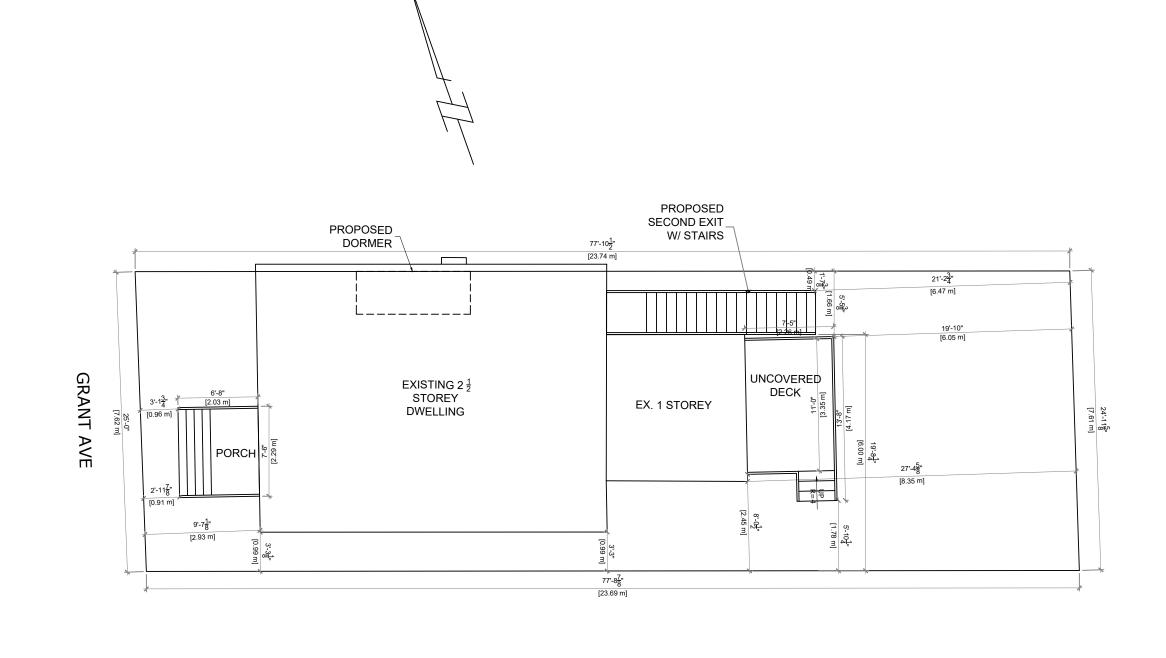

| APPLICATION NO.:  | HM/A-21:22                                                                              |
|-------------------|-----------------------------------------------------------------------------------------|
| APPLICANTS:       | Owner 1749534 Ontario Inc.<br>Agent Raman Sandhu                                        |
| SUBJECT PROPERTY: | Municipal address 11 Grant Ave., Hamilton                                               |
| ZONING BY-LAW:    | Zoning By-law 6593, as Amended                                                          |
| ZONING:           | D district (Urban Protected Residential - One and Two Family Dwellings, etc.)           |
|                   | $\alpha$ mit the construction = 0.99m (3'2 <sup>7/8</sup> ") x 2.9m (0'6") third storey |

- **PROPOSAL:** To permit the construction a 0.99m (3'2<sup>7/8</sup>") x 2.9m (9'6") third storey dormer addition, an uncovered front porch and rear fire escape onto an existing two (2) family dwelling notwithstanding that:
- 1. A minimum front yard depth of 5.5m shall be provided to the proposed dormer addition instead of the minimum required front yard depth of 6.0m.
- 2. The uncovered front porch at the first storey shall be permitted to be at least 0.9m from Grant Avenue street line instead of the requirement that a terrace, uncovered porch, platform or ornamental feature which does not extend more than 1.0 metre above the floor level of the first storey, may project into a required yard, if distant at least 1.5 metres from the nearest street line.
- 3. A minimum northerly side yard width of 0.0m shall be provided instead of the minimum required side yard width of 2.7m.
- 4. A minimum northerly side yard width of 0.9m shall be provided instead of the minimum required side yard width of 2.7m.
- 5. The rear open fire escape/open stairway shall be permitted to project into the required rear yard not more than 1.1m so that it shall be at least 6.4m from the rear lot line instead of the requirement that an open fire escape or open stairway may project into a required rear yard not more than 1.0 metre.

NOTE:

- i) The existing two family dwelling encroaches over the northerly lot line. The proposed third storey dormer addition is shown to be 0.0m front the northerly lot line and shall not project beyond this lot line.
- ii) Variances 3 and 4 are required as this building is now considered to be three (3) storeys in height due to the dormer addition.