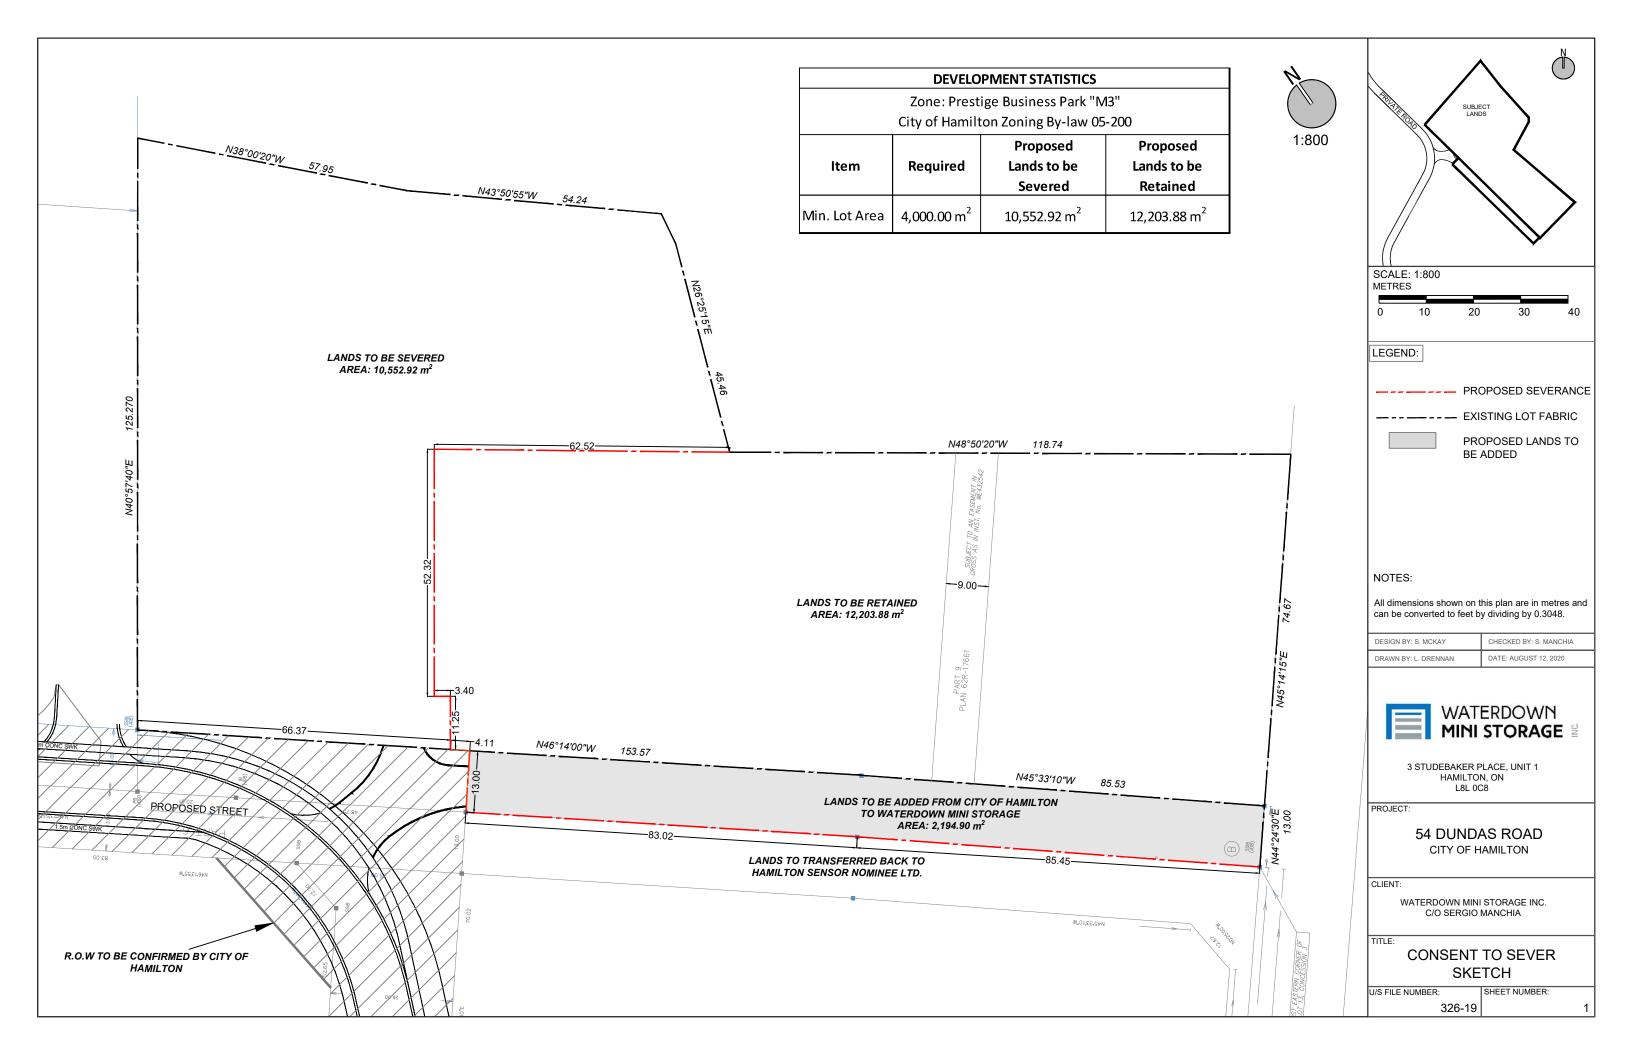

future industrial development.

Severed lands:

66.37m<sup>±</sup> x 125.25m<sup>±</sup> and an area of 10,562.48m<sup>2 ±</sup>

Retained lands:

4.11m<sup>±</sup> frontage and an area of 12,194.32m<sup>2</sup> ha<sup>±</sup>

# APPLICATION FOR CONSENT TO SEVER LAND UNDER SECTION 53 OF THE PLANNING ACT

20 179080

| Date Application                                                                                                                                                                                                                    |                                                   | e Application  |            | Submission No     | D.:             | File No.:              |
|-------------------------------------------------------------------------------------------------------------------------------------------------------------------------------------------------------------------------------------|---------------------------------------------------|----------------|------------|-------------------|-----------------|------------------------|
| Received:                                                                                                                                                                                                                           | d: Deemed 4 2020                                  |                | <b>e</b> : | EI/R              | *               | 0:64                   |
| Lnug II avac                                                                                                                                                                                                                        | √V                                                |                |            | 1 70 00 01        |                 |                        |
| 1 APPLICANT INF                                                                                                                                                                                                                     | ORMATIC                                           | ON             |            |                   |                 |                        |
| 1.1, 1.2 <b>NAME</b>                                                                                                                                                                                                                |                                                   |                | ADDRESS    | F                 | PHONE/FAX       |                        |
| Registered<br>Owners(s)                                                                                                                                                                                                             | Waterdown Mini Storage<br>Inc. c/o Sergio Manchia |                |            |                   |                 | ,                      |
| Applicant(s)*  Same as Agent                                                                                                                                                                                                        |                                                   |                |            |                   |                 |                        |
| Agent or Vitulli Law Group Solicitor c/o John Vitulli                                                                                                                                                                               |                                                   | '              |            |                   |                 |                        |
|                                                                                                                                                                                                                                     | *                                                 | Owner's autho  | risatio    | n required if the | applic          | cant is not the owner. |
| 1.3 All correspondence should be sent to  Owner  Applicant  Agent/Solicitor  2 LOCATION OF SUBJECT LAND Complete the applicable lines                                                                                               |                                                   |                |            |                   | Agent/Solicitor |                        |
| 2.1 Area Municipality                                                                                                                                                                                                               | •                                                 | Lot            | Conc       | ession            | Forn            | ner Township           |
|                                                                                                                                                                                                                                     |                                                   | Part of Lot 12 |            | 3                 | Flan            | nborough               |
| Registered Plan N°.                                                                                                                                                                                                                 |                                                   | Lot(s)         | Refe       | ence Plan N°.     | Part            | (s)                    |
| Municipal Address 54 Dundas Street East                                                                                                                                                                                             |                                                   |                |            |                   | Asse            | essment Roll N°.       |
| 2.2 Are there any easements or restrictive covenants affecting the subject land?  ☑ Yes ☐ No  If YES, describe the easement or covenant and its effect:  Existing easement for storm drainage through the site as in inst. WE432542 |                                                   |                |            |                   |                 |                        |
| <ul> <li>3 PURPOSE OF THE APPLICATION</li> <li>3.1 Type and purpose of proposed transaction: (check appropriate box)</li> </ul>                                                                                                     |                                                   |                |            |                   |                 |                        |
| a) Urban Area Transfer (do not complete Section 10):                                                                                                                                                                                |                                                   |                |            |                   |                 |                        |
|                                                                                                                                                                                                                                     |                                                   |                |            | Other: [          | ] а с           | harge                  |
| addition to                                                                                                                                                                                                                         |                                                   |                |            | [                 | _               | ease                   |
| an easeme                                                                                                                                                                                                                           | ent                                               |                |            | Į                 | a c             | orrection of title     |

| creation creation creation i.e. a lot of resulting fresulting addition  3.2 Name of person | n of a new lot<br>n of a new nor<br>containing a s<br>om a farm cor<br>n to a lot<br>on(s), if knowr | n-farm parcel<br>urplus farm dv<br>nsolidation)<br>n, to whom land | velling<br>d or interest in la  | other:                                                                                                                                                                                                                                                                                                                                                                                                                                                                                                                                                                                                                                                                                                                                                                                                                                                                                                                                                                                                                                                                                                                                                                                                                                                                                                                                                                                                                                                                                                                                                                                                                                                                                                                                                                                                                                                                                                                                                                                                                                                                                                                         | charge lease correction of title reasement transferred, leased |
|--------------------------------------------------------------------------------------------|------------------------------------------------------------------------------------------------------|--------------------------------------------------------------------|---------------------------------|--------------------------------------------------------------------------------------------------------------------------------------------------------------------------------------------------------------------------------------------------------------------------------------------------------------------------------------------------------------------------------------------------------------------------------------------------------------------------------------------------------------------------------------------------------------------------------------------------------------------------------------------------------------------------------------------------------------------------------------------------------------------------------------------------------------------------------------------------------------------------------------------------------------------------------------------------------------------------------------------------------------------------------------------------------------------------------------------------------------------------------------------------------------------------------------------------------------------------------------------------------------------------------------------------------------------------------------------------------------------------------------------------------------------------------------------------------------------------------------------------------------------------------------------------------------------------------------------------------------------------------------------------------------------------------------------------------------------------------------------------------------------------------------------------------------------------------------------------------------------------------------------------------------------------------------------------------------------------------------------------------------------------------------------------------------------------------------------------------------------------------|----------------------------------------------------------------|
| 4 DESCRIPTIO 4.1 Description of Frontage (m)                                               |                                                                                                      |                                                                    | ) SERVICING IN<br>d:            | NFORMAT<br>Area (m²                                                                                                                                                                                                                                                                                                                                                                                                                                                                                                                                                                                                                                                                                                                                                                                                                                                                                                                                                                                                                                                                                                                                                                                                                                                                                                                                                                                                                                                                                                                                                                                                                                                                                                                                                                                                                                                                                                                                                                                                                                                                                                            |                                                                |
| +/-66.37 m                                                                                 |                                                                                                      | +/-125.25 r                                                        | n                               | 1                                                                                                                                                                                                                                                                                                                                                                                                                                                                                                                                                                                                                                                                                                                                                                                                                                                                                                                                                                                                                                                                                                                                                                                                                                                                                                                                                                                                                                                                                                                                                                                                                                                                                                                                                                                                                                                                                                                                                                                                                                                                                                                              | ,562.48 sq. m                                                  |
| Existing Use of Pro Residential Agriculture (incl Other (specify)                          |                                                                                                      |                                                                    | ☐ Industrial<br>☐ Agricultural- | -Related                                                                                                                                                                                                                                                                                                                                                                                                                                                                                                                                                                                                                                                                                                                                                                                                                                                                                                                                                                                                                                                                                                                                                                                                                                                                                                                                                                                                                                                                                                                                                                                                                                                                                                                                                                                                                                                                                                                                                                                                                                                                                                                       | ☐ Commercial ☑ Vacant                                          |
| Proposed Use of F Residential Agriculture (inc Other (specify)                             |                                                                                                      |                                                                    | ☑ Industrial<br>☐ Agricultural- | -Related                                                                                                                                                                                                                                                                                                                                                                                                                                                                                                                                                                                                                                                                                                                                                                                                                                                                                                                                                                                                                                                                                                                                                                                                                                                                                                                                                                                                                                                                                                                                                                                                                                                                                                                                                                                                                                                                                                                                                                                                                                                                                                                       | ☐ Commercial<br>☐ Vacant                                       |
| Building(s) or Structure Existing: Vacant                                                  | cture(s):                                                                                            |                                                                    |                                 | WAR AND THE TOTAL THE TOTA |                                                                |
| Proposed: N/A                                                                              |                                                                                                      |                                                                    |                                 |                                                                                                                                                                                                                                                                                                                                                                                                                                                                                                                                                                                                                                                                                                                                                                                                                                                                                                                                                                                                                                                                                                                                                                                                                                                                                                                                                                                                                                                                                                                                                                                                                                                                                                                                                                                                                                                                                                                                                                                                                                                                                                                                |                                                                |
| Type of access: (c ☐ provincial highv ☐ municipal road, ☑ municipal road,                  | vay<br>seasonally m                                                                                  | aintained                                                          |                                 | ☐ right of w<br>☐ other pub                                                                                                                                                                                                                                                                                                                                                                                                                                                                                                                                                                                                                                                                                                                                                                                                                                                                                                                                                                                                                                                                                                                                                                                                                                                                                                                                                                                                                                                                                                                                                                                                                                                                                                                                                                                                                                                                                                                                                                                                                                                                                                    | -                                                              |
| Type of water support of publicly owned privately owned owned                              | and operated                                                                                         | piped water sy                                                     | ystem _                         |                                                                                                                                                                                                                                                                                                                                                                                                                                                                                                                                                                                                                                                                                                                                                                                                                                                                                                                                                                                                                                                                                                                                                                                                                                                                                                                                                                                                                                                                                                                                                                                                                                                                                                                                                                                                                                                                                                                                                                                                                                                                                                                                | ther water body<br>ans (specify)                               |
| Type of sewage di  ✓ publicly owned  ☐ privately owned  ☐ other means (s                   | and operated I and operated                                                                          | sanitary sewa                                                      | ge system                       |                                                                                                                                                                                                                                                                                                                                                                                                                                                                                                                                                                                                                                                                                                                                                                                                                                                                                                                                                                                                                                                                                                                                                                                                                                                                                                                                                                                                                                                                                                                                                                                                                                                                                                                                                                                                                                                                                                                                                                                                                                                                                                                                |                                                                |
| 4.2 Description of                                                                         | land intended                                                                                        | I to be <b>Retain</b> e                                            | ed:                             |                                                                                                                                                                                                                                                                                                                                                                                                                                                                                                                                                                                                                                                                                                                                                                                                                                                                                                                                                                                                                                                                                                                                                                                                                                                                                                                                                                                                                                                                                                                                                                                                                                                                                                                                                                                                                                                                                                                                                                                                                                                                                                                                |                                                                |
| Frontage (m)<br>+/- 4.11 m                                                                 |                                                                                                      | Depth (m)<br>varies                                                |                                 | Area (m²                                                                                                                                                                                                                                                                                                                                                                                                                                                                                                                                                                                                                                                                                                                                                                                                                                                                                                                                                                                                                                                                                                                                                                                                                                                                                                                                                                                                                                                                                                                                                                                                                                                                                                                                                                                                                                                                                                                                                                                                                                                                                                                       | or ha)<br>12,194.32 sq. m                                      |
| Existing Use of Pro Residential Agriculture (inc Other (specify)                           |                                                                                                      |                                                                    | ☐ Industrial<br>☐ Agricultural- | -Related                                                                                                                                                                                                                                                                                                                                                                                                                                                                                                                                                                                                                                                                                                                                                                                                                                                                                                                                                                                                                                                                                                                                                                                                                                                                                                                                                                                                                                                                                                                                                                                                                                                                                                                                                                                                                                                                                                                                                                                                                                                                                                                       | ☐ Commercial ☑ Vacant                                          |