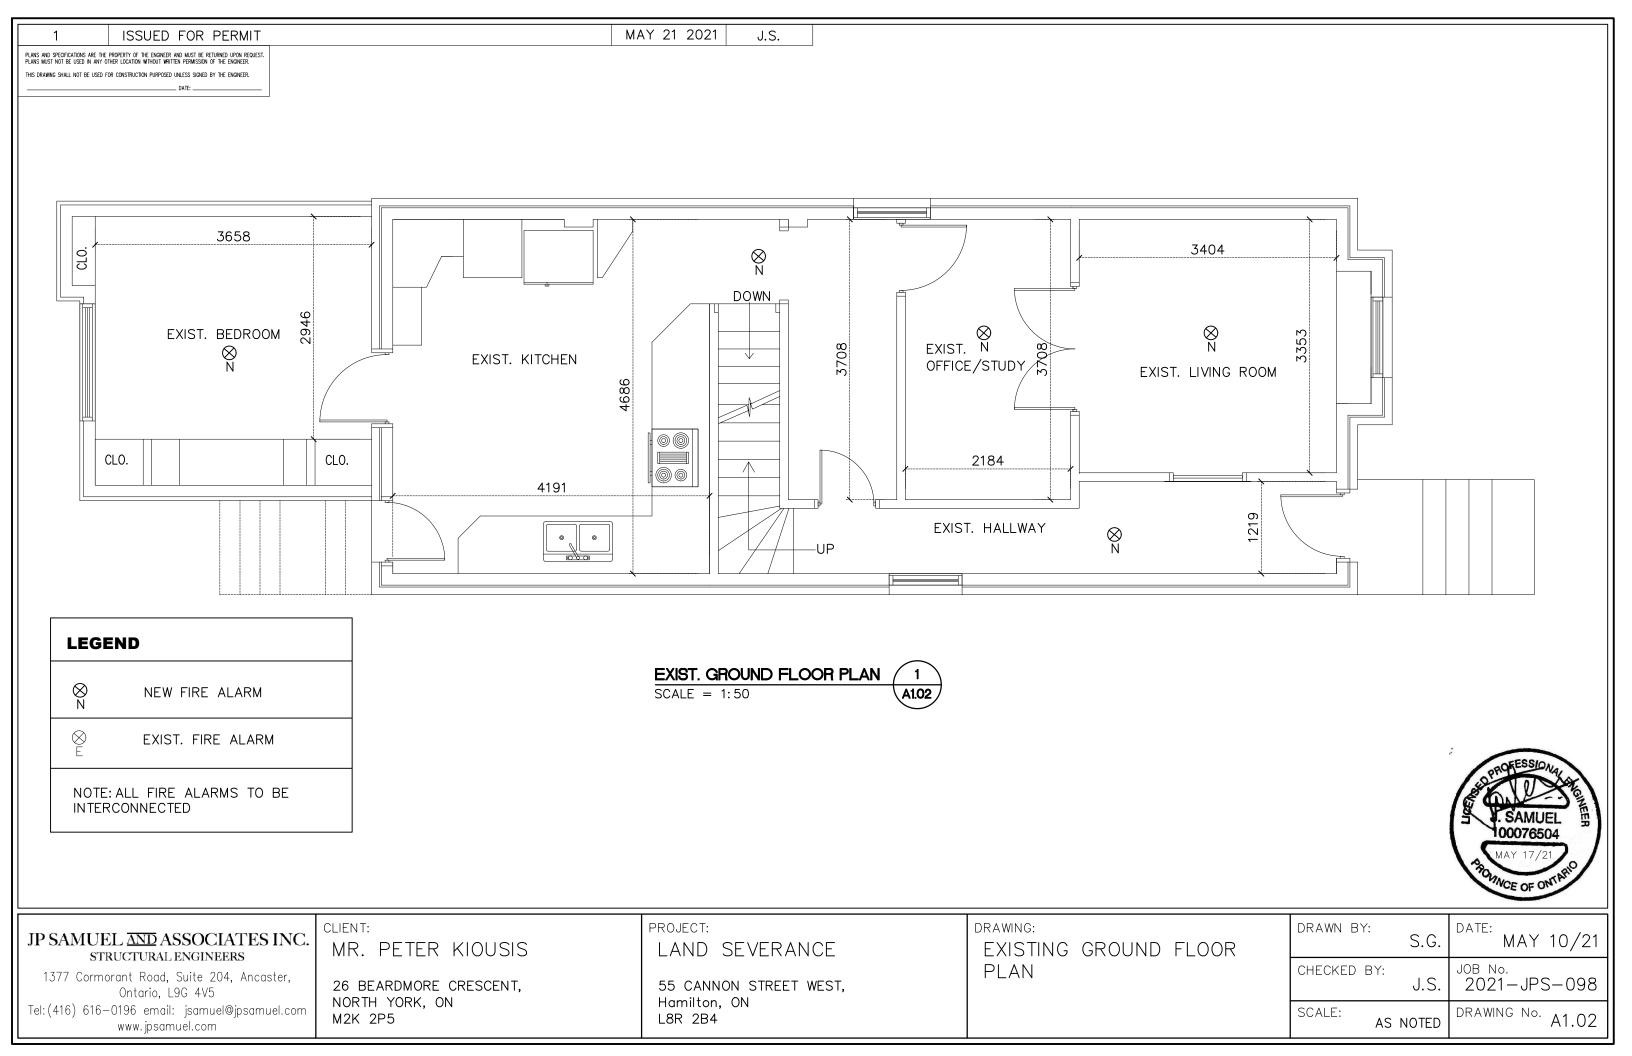

|

| FLOOR | DRAWN BY:   | S.G.  | date: MAY 10/21         |
|-------|-------------|-------|-------------------------|
|       | CHECKED BY: | J.S.  | JOB No.<br>2021–JPS–098 |
|       | SCALE: AS   | NOTED | DRAWING No. A1.01       |





|   |             |       | HAY 17/21               |
|---|-------------|-------|-------------------------|
| R | DRAWN BY:   | S.G.  | DATE: MAY 10/21         |
|   | CHECKED BY: | J.S.  | JOB No.<br>2021–JPS–098 |
|   | SCALE: AS   | NOTED | DRAWING No. A1.03       |
|   |             |       |                         |

SAMUEL 00076504



| ¢                |             |       |