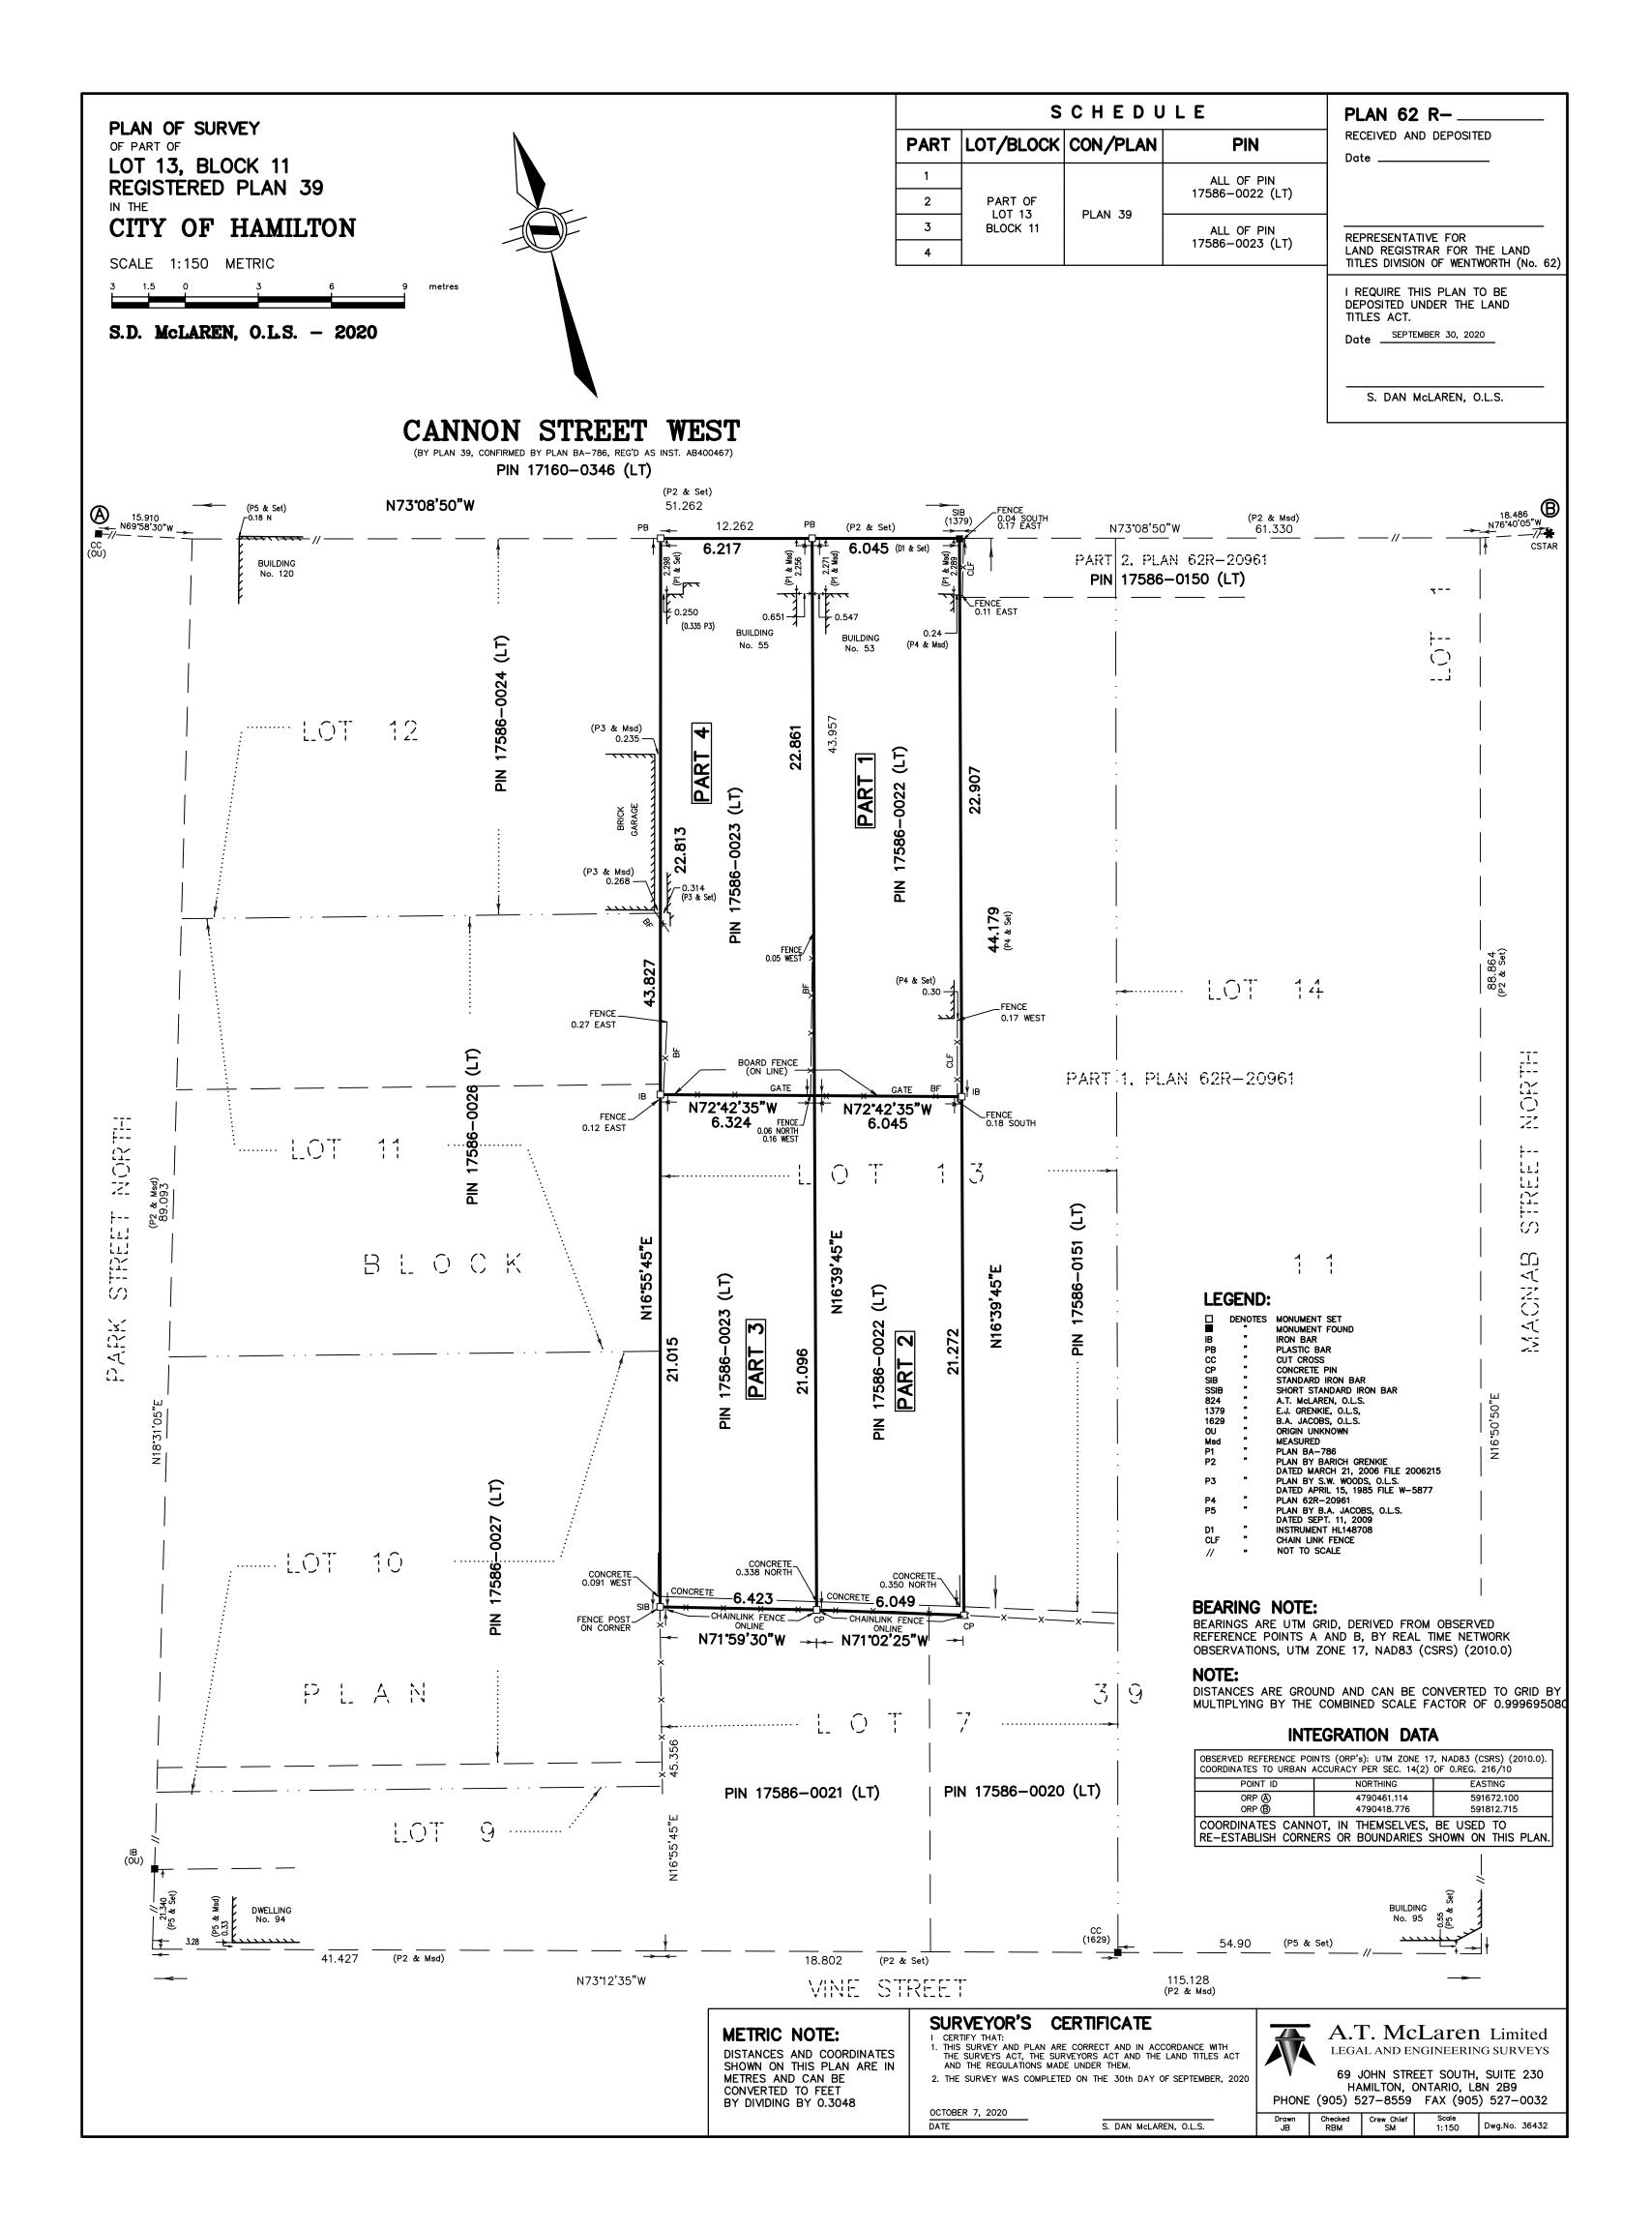

| APPLICATION NO. | : HM/A-21:293                                                                 |
|-----------------|-------------------------------------------------------------------------------|
| APPLICANTS:     | Agent JP Samuel & Associates Inc. c/o J. Samuel<br>Owner 2717280 Ontario Inc. |
| SUBJECT PROPE   | RTY: Municipal address 55 Cannon St. W., Hamilton                             |
| ZONING BY-LAW:  | Zoning By-law 05-200, as Amended by By-law 18-114                             |
| ZONING:         | D1, H17, H19, H20district ( Downtown Central Business<br>District )           |
| PROPOSAL:       | To permit the addition of a vacant parcel of land to be added to 108          |

- Park St. N. and to retain the parcel of land containing an existing twostorey single detached dwelling, notwithstanding that:
  - 1. The use of a single detached dwelling shall be permitted, instead of the requirement that a single detached dwelling is not a permitted use.

|        | LOT AREA<br>141.65 m <sup>2</sup> |            | T FRONTAGE<br>6.21m |       | LOT DEF<br>22.81 |    |
|--------|-----------------------------------|------------|---------------------|-------|------------------|----|
| DITION |                                   | TOTAL      | x                   | ALLOW | <b>VED</b>       | x  |
|        |                                   | 87.5 m²    | 61.7                |       |                  | 85 |
|        |                                   | 153.6 m²   |                     |       |                  |    |
|        |                                   |            |                     |       |                  |    |
|        |                                   | 2<br>8.2 m |                     |       |                  |    |
|        |                                   | 5.2 m      |                     |       |                  |    |
|        |                                   | 17.6 m     |                     |       |                  |    |
|        |                                   | None       |                     |       |                  |    |

| 8,10                                                                                                                                                                                             |                                                                                                                                                                                                                                     |                       | ct land may have been contaminated by former                               |  |  |  |
|--------------------------------------------------------------------------------------------------------------------------------------------------------------------------------------------------|-------------------------------------------------------------------------------------------------------------------------------------------------------------------------------------------------------------------------------------|-----------------------|----------------------------------------------------------------------------|--|--|--|
|                                                                                                                                                                                                  | uses on the site or<br>Yes                                                                                                                                                                                                          | · 🔿                   | iown O                                                                     |  |  |  |
|                                                                                                                                                                                                  |                                                                                                                                                                                                                                     |                       |                                                                            |  |  |  |
| 8.11                                                                                                                                                                                             | What information c                                                                                                                                                                                                                  | lid you use to determ | ine the answers to 8.1 to 8.10 above?                                      |  |  |  |
|                                                                                                                                                                                                  | Age of existing Bu                                                                                                                                                                                                                  | uilding.              |                                                                            |  |  |  |
| 8.12                                                                                                                                                                                             | If previous use of property is industrial or commercial or if YES to any of 8.2 to 8.10, a previous use inventory showing all former uses of the subject land, or if appropriate, the land adjacent to the subject land, is needed. |                       |                                                                            |  |  |  |
|                                                                                                                                                                                                  | Is the previous use                                                                                                                                                                                                                 | inventory attached?   | Yes 🗌 No 🔽                                                                 |  |  |  |
| 9.                                                                                                                                                                                               | ACKNOWLEDGE                                                                                                                                                                                                                         | MENT CLAUSE           |                                                                            |  |  |  |
|                                                                                                                                                                                                  | I acknowledge that the City of Hamilton is not responsible for the identification and<br>remediation of contamination on the property which is the subject of this Application – by<br>reason of its approval to this Application   |                       |                                                                            |  |  |  |
|                                                                                                                                                                                                  | July 13, 2021                                                                                                                                                                                                                       |                       | - town                                                                     |  |  |  |
|                                                                                                                                                                                                  | Date                                                                                                                                                                                                                                |                       | Signature Property Owner(s)                                                |  |  |  |
|                                                                                                                                                                                                  |                                                                                                                                                                                                                                     |                       | 2717280 ONTARIO INC.                                                       |  |  |  |
|                                                                                                                                                                                                  |                                                                                                                                                                                                                                     |                       | Print Name of Owner(s)                                                     |  |  |  |
| 10.                                                                                                                                                                                              | Dimensions of land                                                                                                                                                                                                                  |                       |                                                                            |  |  |  |
|                                                                                                                                                                                                  | Frontage                                                                                                                                                                                                                            | 6.21m                 |                                                                            |  |  |  |
|                                                                                                                                                                                                  | Depth                                                                                                                                                                                                                               | 22.81m                |                                                                            |  |  |  |
|                                                                                                                                                                                                  | Агеа                                                                                                                                                                                                                                | 141.65 som            |                                                                            |  |  |  |
|                                                                                                                                                                                                  | Width of street                                                                                                                                                                                                                     | Approx. 12 m          |                                                                            |  |  |  |
| <ol> <li>Particulars of all buildings and structures on or proposed for the subject lands: (S<br/>ground floor area, gross floor area, number of stories, width, length, height, etc.</li> </ol> |                                                                                                                                                                                                                                     |                       |                                                                            |  |  |  |
|                                                                                                                                                                                                  | Existing:                                                                                                                                                                                                                           |                       |                                                                            |  |  |  |
|                                                                                                                                                                                                  | Ground Floor Are<br>Gross Floor Area<br>No. of Stories (A                                                                                                                                                                           | a - 153.6 sq m        | Building Width - 5.2m<br>Building Length - 17.6m<br>Building Height - 8.2m |  |  |  |
|                                                                                                                                                                                                  | Proposed                                                                                                                                                                                                                            |                       |                                                                            |  |  |  |
|                                                                                                                                                                                                  | Same as Existing                                                                                                                                                                                                                    |                       |                                                                            |  |  |  |
|                                                                                                                                                                                                  | Same as Existing                                                                                                                                                                                                                    |                       |                                                                            |  |  |  |
| 12.                                                                                                                                                                                              | Location of all buildings and structures on or proposed for the subject lands; (Specify distance from side, rear and front lot lines)                                                                                               |                       |                                                                            |  |  |  |
|                                                                                                                                                                                                  | Existing:                                                                                                                                                                                                                           |                       |                                                                            |  |  |  |
|                                                                                                                                                                                                  | Front - 2.29m<br>Rear - 3.6m<br>East65m<br>West25m                                                                                                                                                                                  |                       |                                                                            |  |  |  |
|                                                                                                                                                                                                  | Proposed:                                                                                                                                                                                                                           |                       |                                                                            |  |  |  |
|                                                                                                                                                                                                  |                                                                                                                                                                                                                                     |                       |                                                                            |  |  |  |
|                                                                                                                                                                                                  | Same as Existing                                                                                                                                                                                                                    |                       |                                                                            |  |  |  |
|                                                                                                                                                                                                  | Same as Existing                                                                                                                                                                                                                    | I                     |                                                                            |  |  |  |