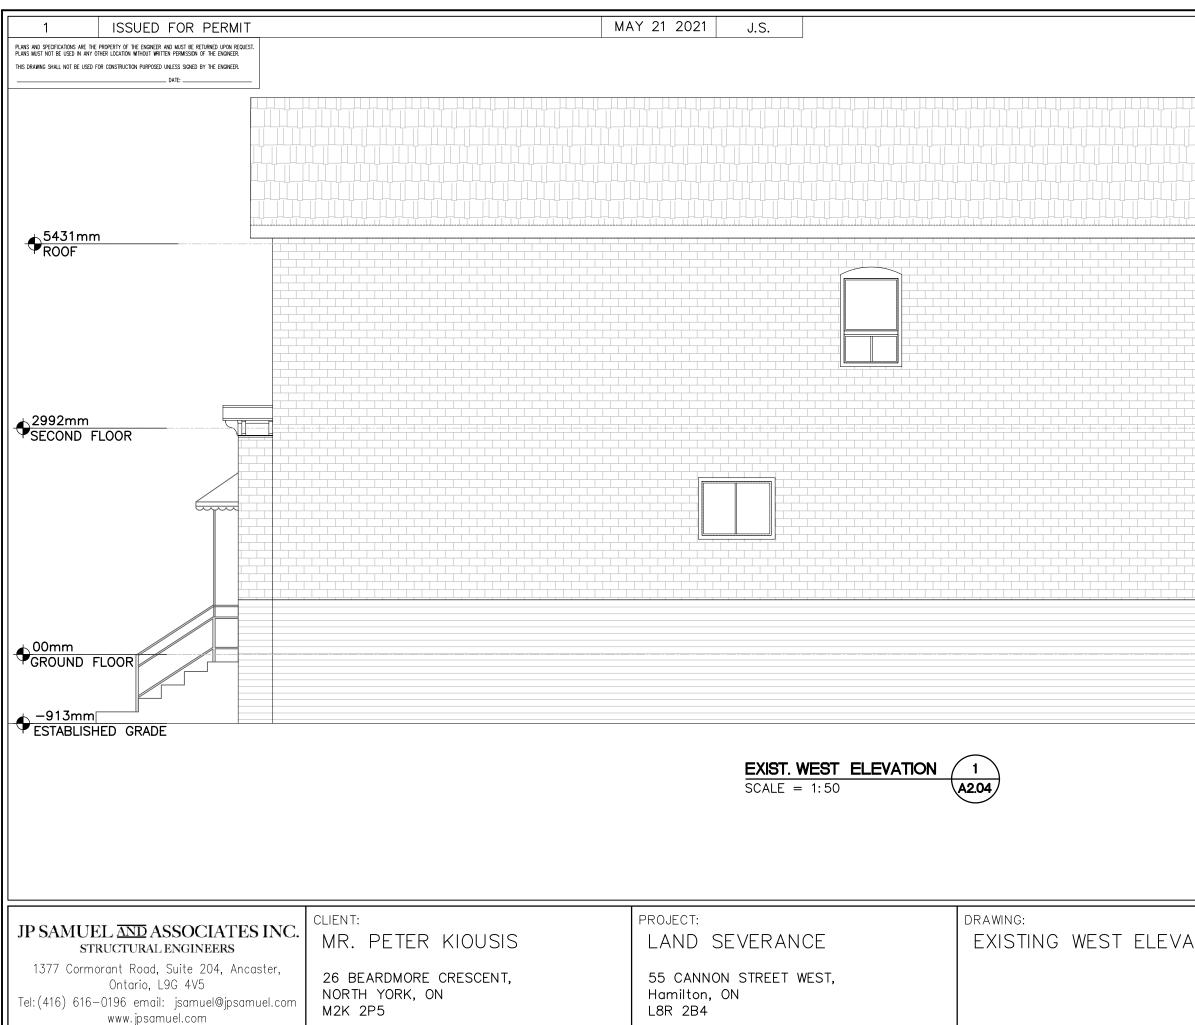

| 1 ISSUED FOR PERMIT                                                                                                                                                                                                                                                                          |               |                                                     | N | IAY 21 2021     | J.S.                         |                  |               |                  |          |
|----------------------------------------------------------------------------------------------------------------------------------------------------------------------------------------------------------------------------------------------------------------------------------------------|---------------|-----------------------------------------------------|---|-----------------|------------------------------|------------------|---------------|------------------|----------|
| PLANS AND SPECIFICATIONS ARE THE PROPERTY OF THE ENGINEER AND MUST BE RETURNED UPON REQUEST.<br>PLANS MUST NOT BE USED IN ANY OTHER LOCATION WITHOUT WRITTEN PERMISSION OF THE ENGINEER.<br>THIS DRAWING SHALL NOT BE USED FOR CONSTRUCTION PURPOSED UNLESS SIGNED BY THE ENGINEER.<br>DATE: |               |                                                     |   |                 |                              |                  |               |                  |          |
| _ <b>5431</b> mm                                                                                                                                                                                                                                                                             |               |                                                     |   |                 |                              |                  |               |                  |          |
| 5431 mm<br>ROOF<br>EAST ELEVATION SPATIAL SEPERATION                                                                                                                                                                                                                                         |               |                                                     |   |                 |                              |                  |               |                  |          |
| LIMITING DISTANCE:                                                                                                                                                                                                                                                                           | 1.2m          |                                                     |   |                 |                              |                  |               |                  |          |
| AREA OF GLAZED OPENINGS:                                                                                                                                                                                                                                                                     | 3.91m²        |                                                     |   |                 |                              |                  |               |                  |          |
| AREA OF EXPOSED BUILDING FACE:                                                                                                                                                                                                                                                               | 83.74m²       |                                                     |   |                 |                              |                  |               |                  |          |
| PERCENTAGE OF GLAZED OPENINGS:                                                                                                                                                                                                                                                               | 4.66%         |                                                     |   |                 |                              |                  |               |                  |          |
|                                                                                                                                                                                                                                                                                              |               |                                                     |   |                 |                              |                  |               |                  |          |
|                                                                                                                                                                                                                                                                                              |               |                                                     |   |                 |                              |                  |               |                  |          |
|                                                                                                                                                                                                                                                                                              |               |                                                     |   | EXIST.<br>SCALE | <b>EAST ELEV</b><br>= 1:50   | ATION 1<br>A2.03 | )             |                  |          |
| JP SAMUEL AND ASSOCIATES I<br>STRUCTURAL ENGINEERS<br>1377 Cormorant Road, Suite 204, Ancaste<br>Ontario, L9G 4V5<br>Tel: (416) 616–0196 email: jsamuel@jpsamuel<br>www.jpsamuel.com                                                                                                         | er,<br>26 BEA | PETER KIOUSIS<br>RDMORE CRESCENT,<br>YORK, ON<br>'5 |   |                 | EVERANC<br>n street we<br>on |                  | drawi<br>EXIS | ng:<br>Sting Eas | ST ELEVA |

|      |             |       | SAMUEL<br>BOOTESOU<br>SAMUEL<br>BOOTESOU<br>MAY 17/21<br>BOMACE OF ONTAND |
|------|-------------|-------|---------------------------------------------------------------------------|
| TION | DRAWN BY:   | S.G.  | DATE: MAY 10/21                                                           |
|      | CHECKED BY: | J.S.  | JOB No.<br>2021–JPS–098                                                   |
|      | SCALE: AS   | NOTED | DRAWING No. A2.04                                                         |