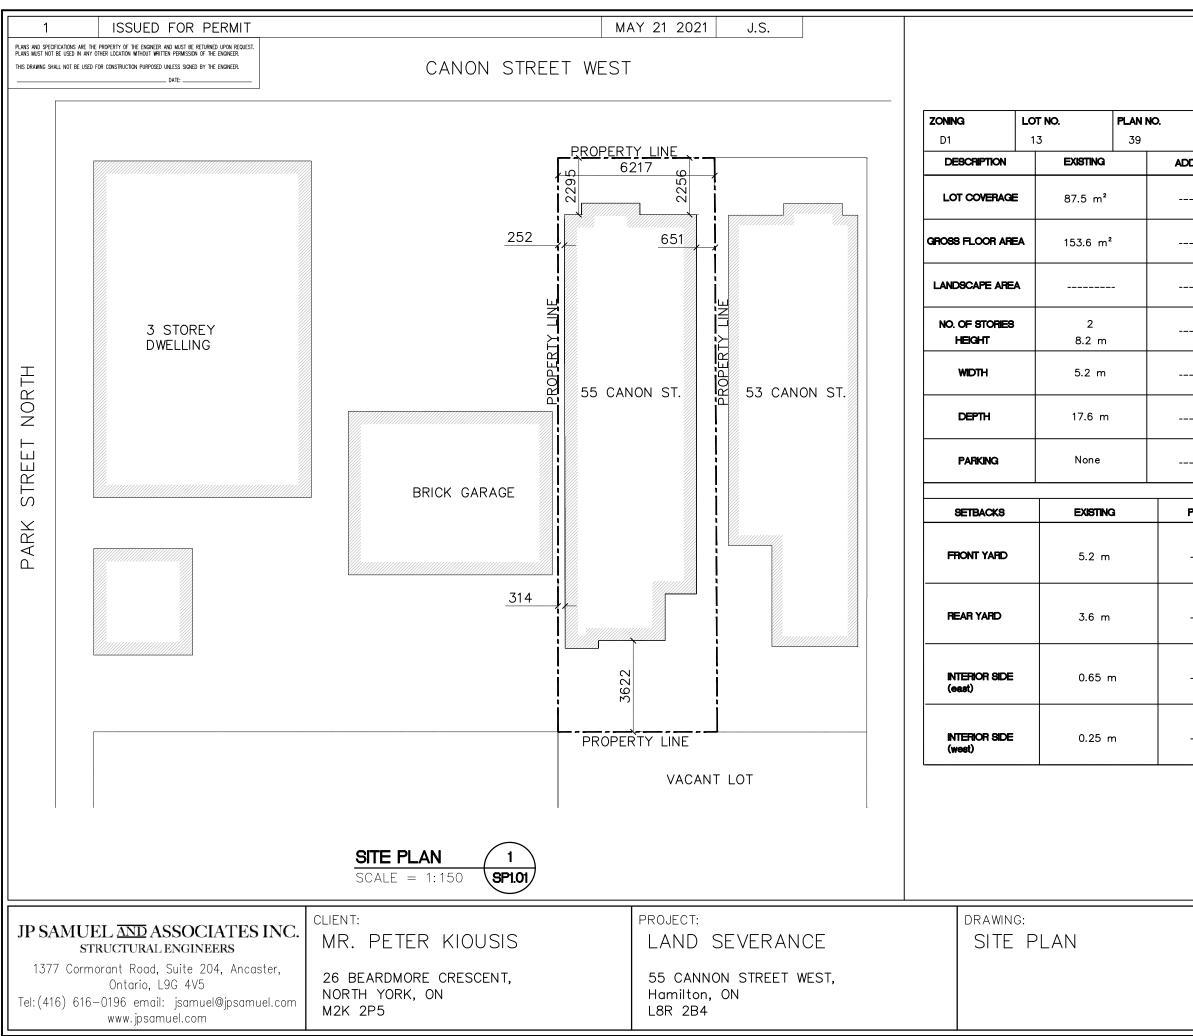

|        | LOT AREA<br>141.65 m <sup>2</sup> |            | T FRONTAGE<br>6.21m |       | LOT DEF<br>22.81 |    |
|--------|-----------------------------------|------------|---------------------|-------|------------------|----|
| DITION |                                   | TOTAL      | x                   | ALLOW | <b>VED</b>       | x  |
|        |                                   | 87.5 m²    | 61.7                |       |                  | 85 |
|        |                                   | 153.6 m²   |                     |       |                  |    |
|        |                                   |            |                     |       |                  |    |
|        |                                   | 2<br>8.2 m |                     |       |                  |    |
|        |                                   | 5.2 m      |                     |       |                  |    |
|        |                                   | 17.6 m     |                     |       |                  |    |
|        |                                   | None       |                     |       |                  |    |

#### PROPOSED

-----

-----

-----

| DRAWN BY:   | S.G.  | DATE: MAY 10/21         |
|-------------|-------|-------------------------|
| CHECKED BY: | J.S.  | JOB No.<br>2021–JPS–098 |
| SCALE: AS   | NOTED | DRAWING No. SP1.01      |

| 8,10                                                                                                                                                                                             |                                                                                                                                                                                                                                     |                       | ct land may have been contaminated by former                               |  |  |  |
|--------------------------------------------------------------------------------------------------------------------------------------------------------------------------------------------------|-------------------------------------------------------------------------------------------------------------------------------------------------------------------------------------------------------------------------------------|-----------------------|----------------------------------------------------------------------------|--|--|--|
|                                                                                                                                                                                                  | uses on the site or<br>Yes                                                                                                                                                                                                          | · 🔿                   | iown O                                                                     |  |  |  |
|                                                                                                                                                                                                  |                                                                                                                                                                                                                                     |                       |                                                                            |  |  |  |
| 8.11                                                                                                                                                                                             | What information c                                                                                                                                                                                                                  | lid you use to determ | ine the answers to 8.1 to 8.10 above?                                      |  |  |  |
|                                                                                                                                                                                                  | Age of existing Bu                                                                                                                                                                                                                  | uilding.              |                                                                            |  |  |  |
| 8.12                                                                                                                                                                                             | If previous use of property is industrial or commercial or if YES to any of 8.2 to 8.10, a previous use inventory showing all former uses of the subject land, or if appropriate, the land adjacent to the subject land, is needed. |                       |                                                                            |  |  |  |
|                                                                                                                                                                                                  | Is the previous use                                                                                                                                                                                                                 | inventory attached?   | Yes 🗌 No 🔽                                                                 |  |  |  |
| 9.                                                                                                                                                                                               | ACKNOWLEDGE                                                                                                                                                                                                                         | MENT CLAUSE           |                                                                            |  |  |  |
|                                                                                                                                                                                                  | I acknowledge that the City of Hamilton is not responsible for the identification and<br>remediation of contamination on the property which is the subject of this Application – by<br>reason of its approval to this Application   |                       |                                                                            |  |  |  |
|                                                                                                                                                                                                  | July 13, 2021                                                                                                                                                                                                                       |                       | - town                                                                     |  |  |  |
|                                                                                                                                                                                                  | Date                                                                                                                                                                                                                                |                       | Signature Property Owner(s)                                                |  |  |  |
|                                                                                                                                                                                                  |                                                                                                                                                                                                                                     |                       | 2717280 ONTARIO INC.                                                       |  |  |  |
|                                                                                                                                                                                                  |                                                                                                                                                                                                                                     |                       | Print Name of Owner(s)                                                     |  |  |  |
| 10.                                                                                                                                                                                              | Dimensions of land                                                                                                                                                                                                                  |                       |                                                                            |  |  |  |
|                                                                                                                                                                                                  | Frontage                                                                                                                                                                                                                            | 6.21m                 |                                                                            |  |  |  |
|                                                                                                                                                                                                  | Depth                                                                                                                                                                                                                               | 22.81m                |                                                                            |  |  |  |
|                                                                                                                                                                                                  | Агеа                                                                                                                                                                                                                                | 141.65 som            |                                                                            |  |  |  |
|                                                                                                                                                                                                  | Width of street                                                                                                                                                                                                                     | Approx. 12 m          |                                                                            |  |  |  |
| <ol> <li>Particulars of all buildings and structures on or proposed for the subject lands: (S<br/>ground floor area, gross floor area, number of stories, width, length, height, etc.</li> </ol> |                                                                                                                                                                                                                                     |                       |                                                                            |  |  |  |
|                                                                                                                                                                                                  | Existing:                                                                                                                                                                                                                           |                       |                                                                            |  |  |  |
|                                                                                                                                                                                                  | Ground Floor Are<br>Gross Floor Area<br>No. of Stories (A                                                                                                                                                                           | a - 153.6 sq m        | Building Width - 5.2m<br>Building Length - 17.6m<br>Building Height - 8.2m |  |  |  |
|                                                                                                                                                                                                  | Proposed                                                                                                                                                                                                                            |                       |                                                                            |  |  |  |
|                                                                                                                                                                                                  | Same as Existing                                                                                                                                                                                                                    |                       |                                                                            |  |  |  |
|                                                                                                                                                                                                  | Same as Existing                                                                                                                                                                                                                    |                       |                                                                            |  |  |  |
| 12.                                                                                                                                                                                              | Location of all buildings and structures on or proposed for the subject lands; (Specify distance from side, rear and front lot lines)                                                                                               |                       |                                                                            |  |  |  |
|                                                                                                                                                                                                  | Existing:                                                                                                                                                                                                                           |                       |                                                                            |  |  |  |
|                                                                                                                                                                                                  | Front - 2.29m<br>Rear - 3.6m<br>East65m<br>West25m                                                                                                                                                                                  |                       |                                                                            |  |  |  |
|                                                                                                                                                                                                  | Proposed:                                                                                                                                                                                                                           |                       |                                                                            |  |  |  |
|                                                                                                                                                                                                  |                                                                                                                                                                                                                                     |                       |                                                                            |  |  |  |
|                                                                                                                                                                                                  | Same as Existing                                                                                                                                                                                                                    |                       |                                                                            |  |  |  |
|                                                                                                                                                                                                  | Same as Existing                                                                                                                                                                                                                    | I                     |                                                                            |  |  |  |