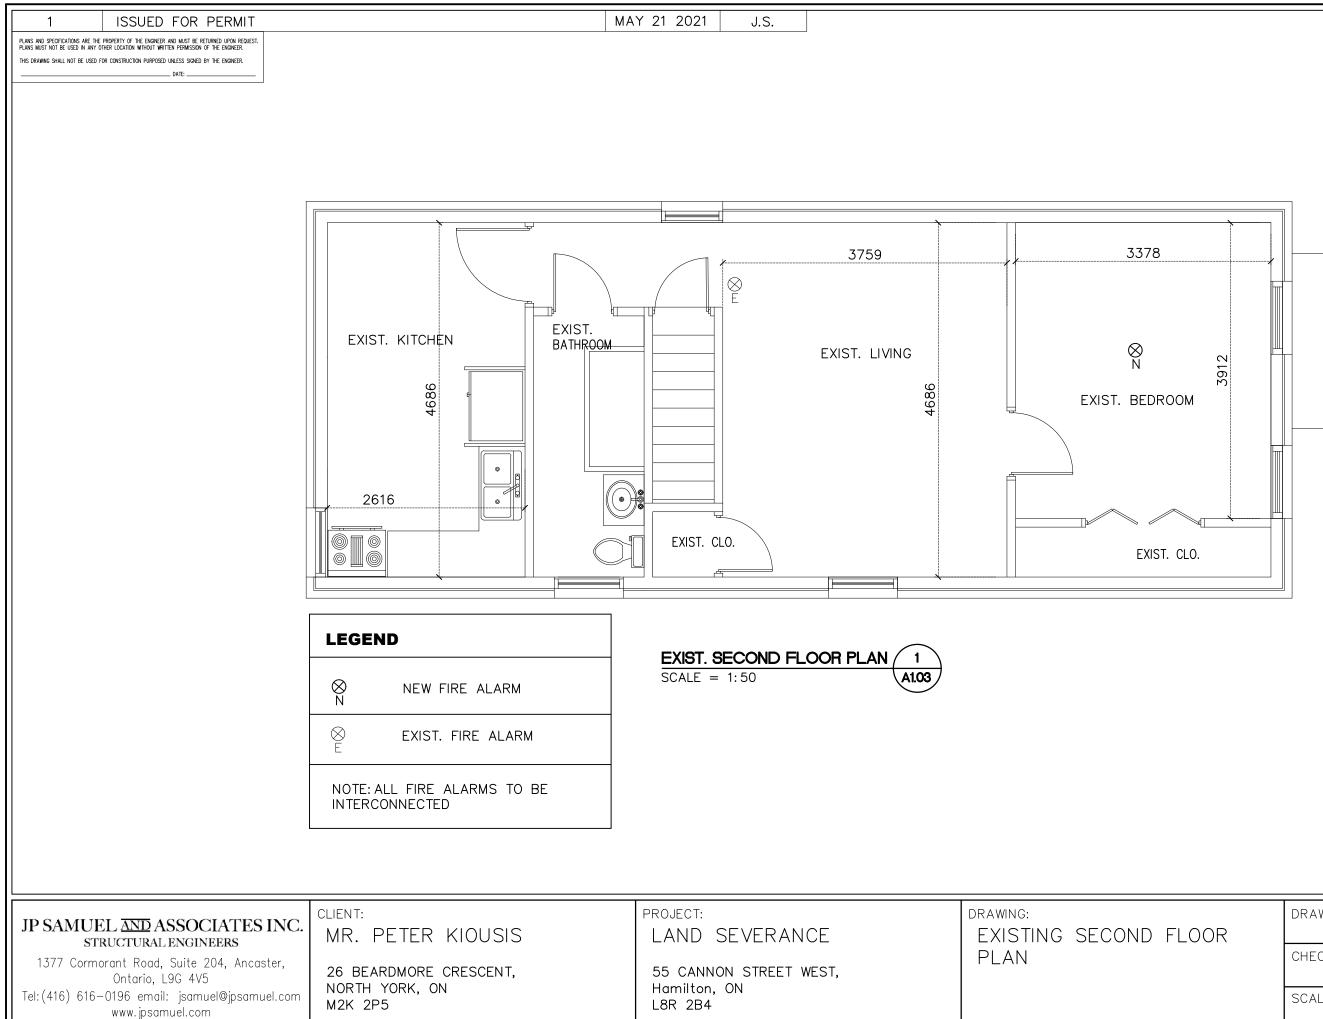

| FLOOR | DRAWN BY:   | S.G.  | date: MAY 10/21         |
|-------|-------------|-------|-------------------------|
|       | CHECKED BY: | J.S.  | JOB No.<br>2021–JPS–098 |
|       | SCALE: AS   | NOTED | DRAWING No. A1.01       |

|   |             |       | HAY 17/21               |
|---|-------------|-------|-------------------------|
| R | DRAWN BY:   | S.G.  | DATE: MAY 10/21         |
|   | CHECKED BY: | J.S.  | JOB No.<br>2021–JPS–098 |
|   | SCALE: AS   | NOTED | DRAWING No. A1.03       |
|   |             |       |                         |