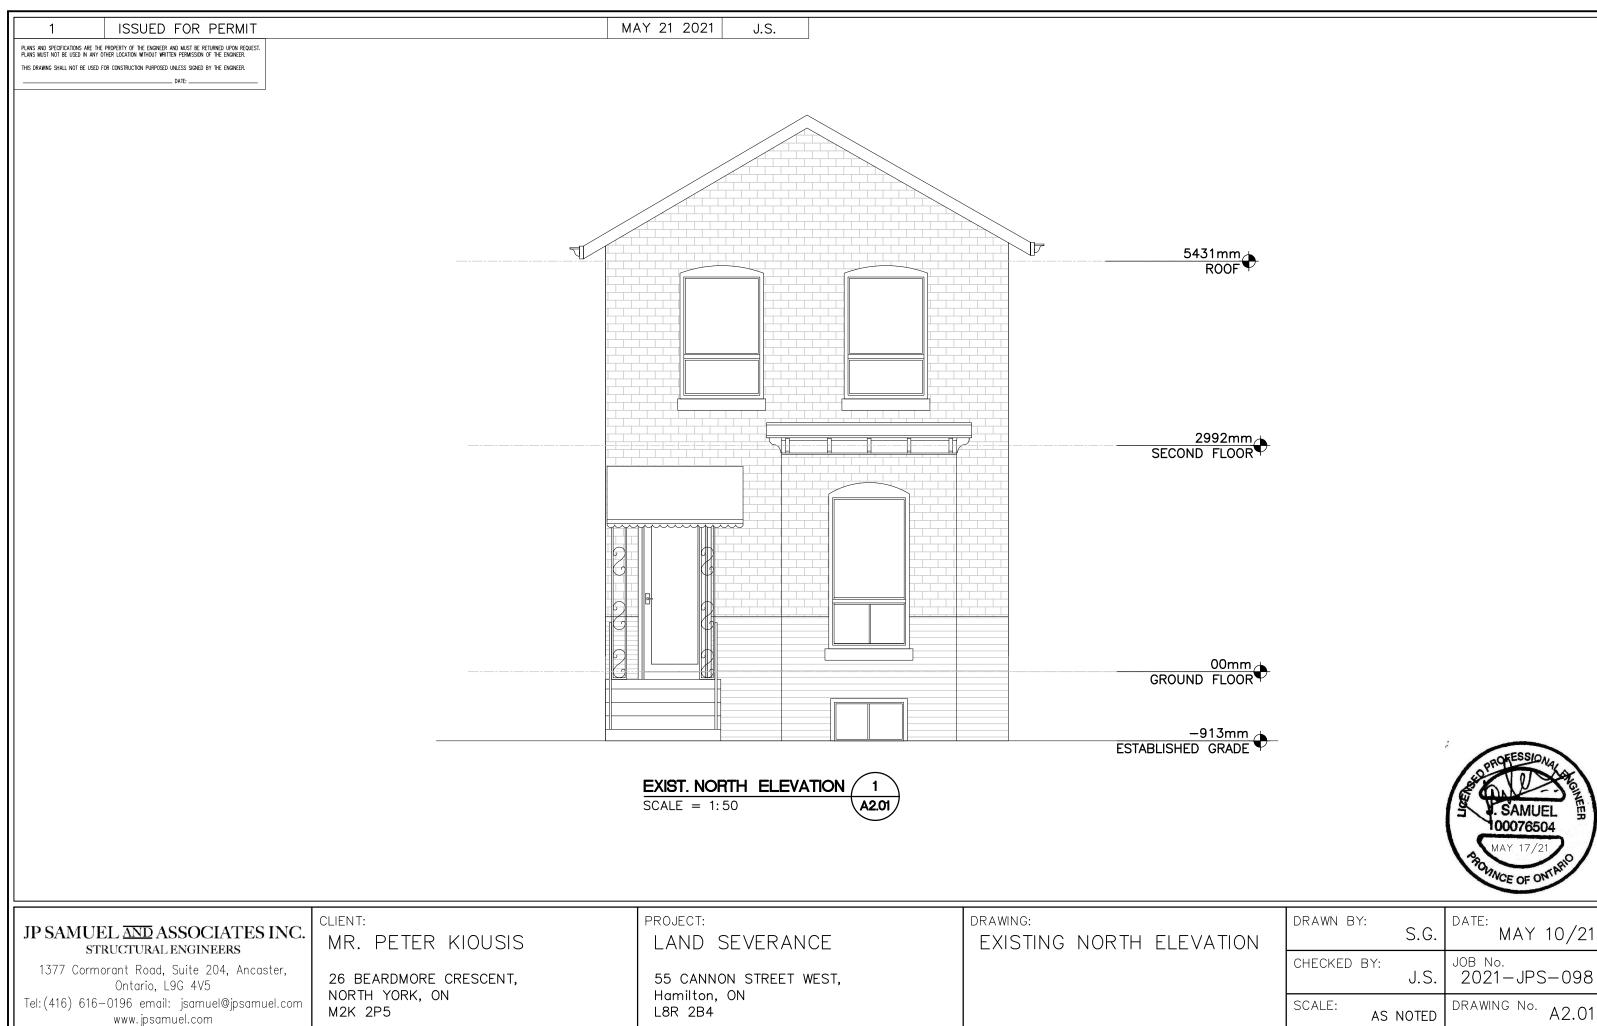

| 1 ISSUED FOR PERMIT                                                                                                                                                                                                                                                                          |               |                                                     | N | IAY 21 2021     | J.S.                         |                  |               |                  |          |
|----------------------------------------------------------------------------------------------------------------------------------------------------------------------------------------------------------------------------------------------------------------------------------------------|---------------|-----------------------------------------------------|---|-----------------|------------------------------|------------------|---------------|------------------|----------|
| PLANS AND SPECIFICATIONS ARE THE PROPERTY OF THE ENGINEER AND MUST BE RETURNED UPON REQUEST.<br>PLANS MUST NOT BE USED IN ANY OTHER LOCATION WITHOUT WRITTEN PERMISSION OF THE ENGINEER.<br>THIS DRAWING SHALL NOT BE USED FOR CONSTRUCTION PURPOSED UNLESS SIGNED BY THE ENGINEER.<br>DATE: |               |                                                     |   |                 |                              |                  |               |                  |          |
| _ <b>5431</b> mm                                                                                                                                                                                                                                                                             |               |                                                     |   |                 |                              |                  |               |                  |          |
| 5431 mm<br>ROOF<br>EAST ELEVATION SPATIAL SEPERATION                                                                                                                                                                                                                                         |               |                                                     |   |                 |                              |                  |               |                  |          |
| LIMITING DISTANCE:                                                                                                                                                                                                                                                                           | 1.2m          |                                                     |   |                 |                              |                  |               |                  |          |
| AREA OF GLAZED OPENINGS:                                                                                                                                                                                                                                                                     | 3.91m²        |                                                     |   |                 |                              |                  |               |                  |          |
| AREA OF EXPOSED BUILDING FACE:                                                                                                                                                                                                                                                               | 83.74m²       |                                                     |   |                 |                              |                  |               |                  |          |
| PERCENTAGE OF GLAZED OPENINGS:                                                                                                                                                                                                                                                               | 4.66%         |                                                     |   |                 |                              |                  |               |                  |          |
|                                                                                                                                                                                                                                                                                              |               |                                                     |   |                 |                              |                  |               |                  |          |
|                                                                                                                                                                                                                                                                                              |               |                                                     |   |                 |                              |                  |               |                  |          |
|                                                                                                                                                                                                                                                                                              |               |                                                     |   | EXIST.<br>SCALE | <b>EAST ELEV</b><br>= 1:50   | ATION 1<br>A2.03 | )             |                  |          |
| JP SAMUEL AND ASSOCIATES I<br>STRUCTURAL ENGINEERS<br>1377 Cormorant Road, Suite 204, Ancaste<br>Ontario, L9G 4V5<br>Tel: (416) 616–0196 email: jsamuel@jpsamuel<br>www.jpsamuel.com                                                                                                         | er,<br>26 BEA | PETER KIOUSIS<br>RDMORE CRESCENT,<br>YORK, ON<br>'5 |   |                 | EVERANC<br>n street we<br>on |                  | drawi<br>EXIS | ng:<br>Sting Eas | ST ELEVA |