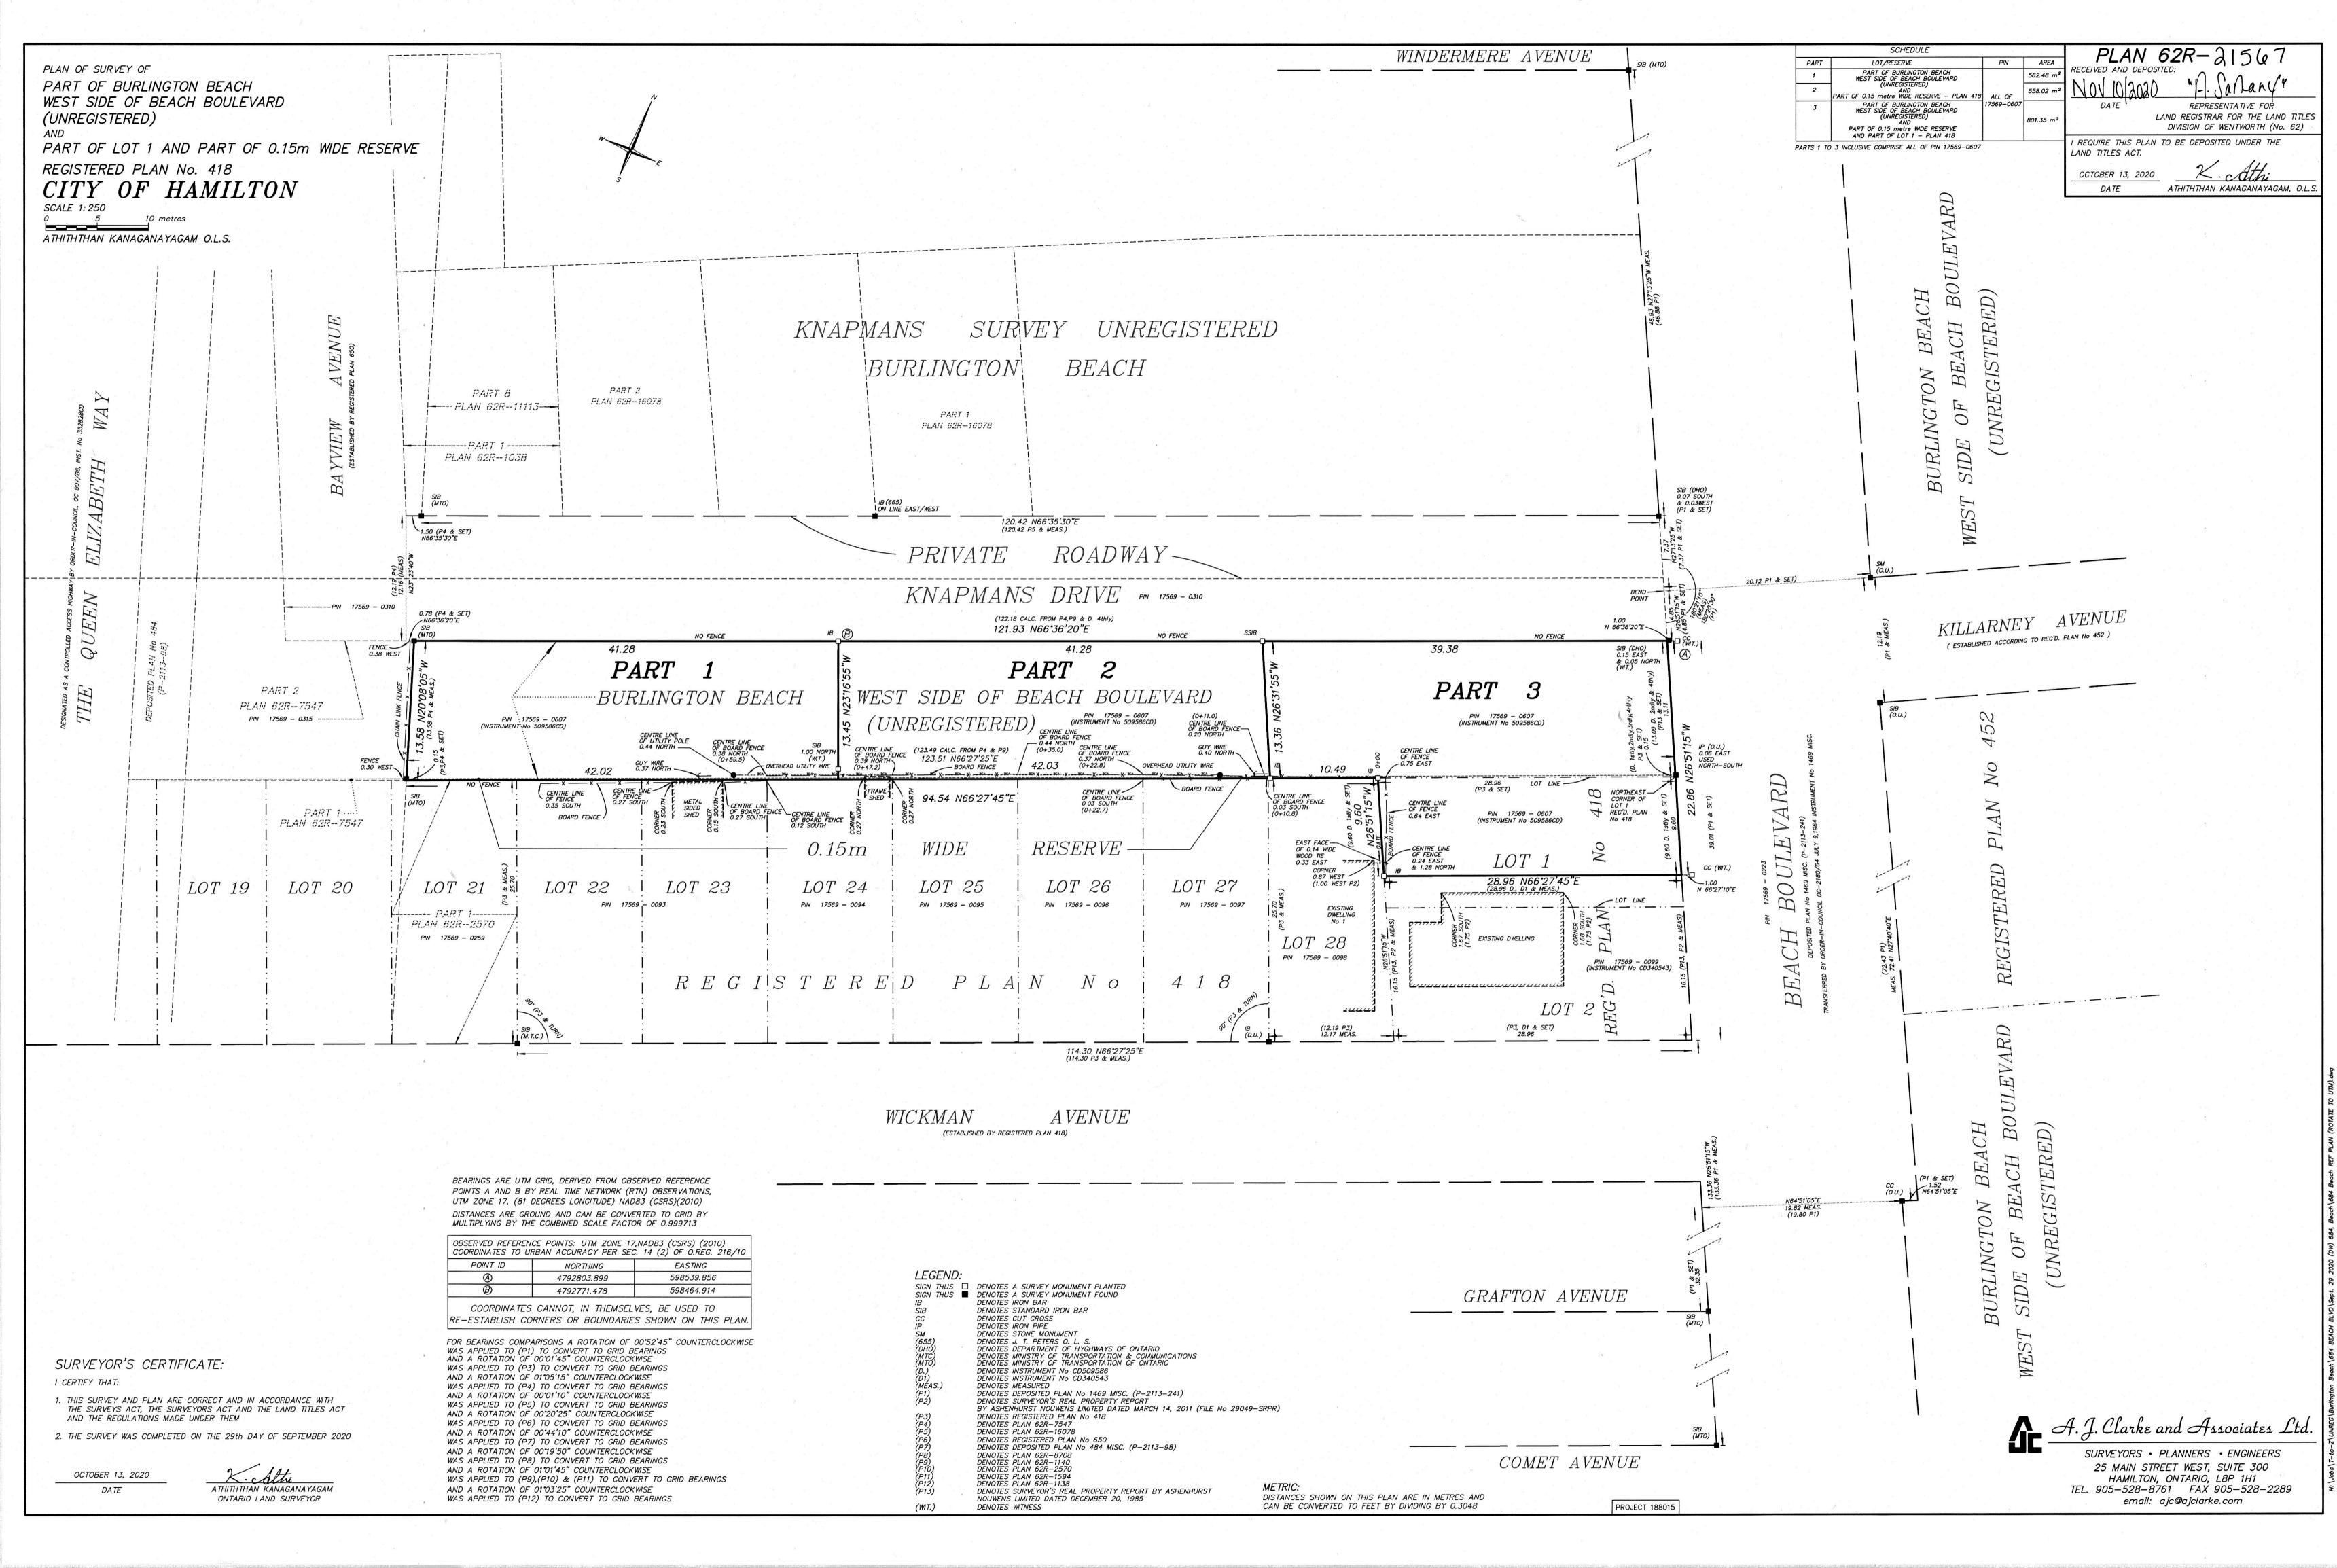

# **Application for Consent/Land Severance**

APPLICATION NUMBER: HM/B-21:69

SUBJECT PROPERTY: 684 Beach Blvd., Hamilton

APPLICANT(S): Agent A.J. Clarke & Associates c/o R. Ferrari

**Owner Alan MacDonald** 

**PURPOSE OF APPLICATION:** To permit the conveyance of a parcel of land shown as

Part 2 on the attached sketch for residential purposes and to retain two (2) parcels of land shown as Part 1 & Part 3 on the attached sketch for residential purposes

(existing dwelling to remain).

Severed lands: Part 2 shown on sketch

41.28m<sup>±</sup> x 13.45m<sup>±</sup> and an area of 558.02m<sup>2</sup> ±

Retained lands: Part 1 shown on sketch

41.28m<sup>±</sup> x 13.45m<sup>±</sup> and an area of 1.562.48m<sup>2</sup> <sup>±</sup>

Retained lands: Part 3 shown on sketch

22.86m<sup>±</sup> x 39.58m<sup>±</sup> and an area of 801.35m<sup>2</sup> ±

This application will be heard in conjunction with Minor Variance Application HM/A-20:268.