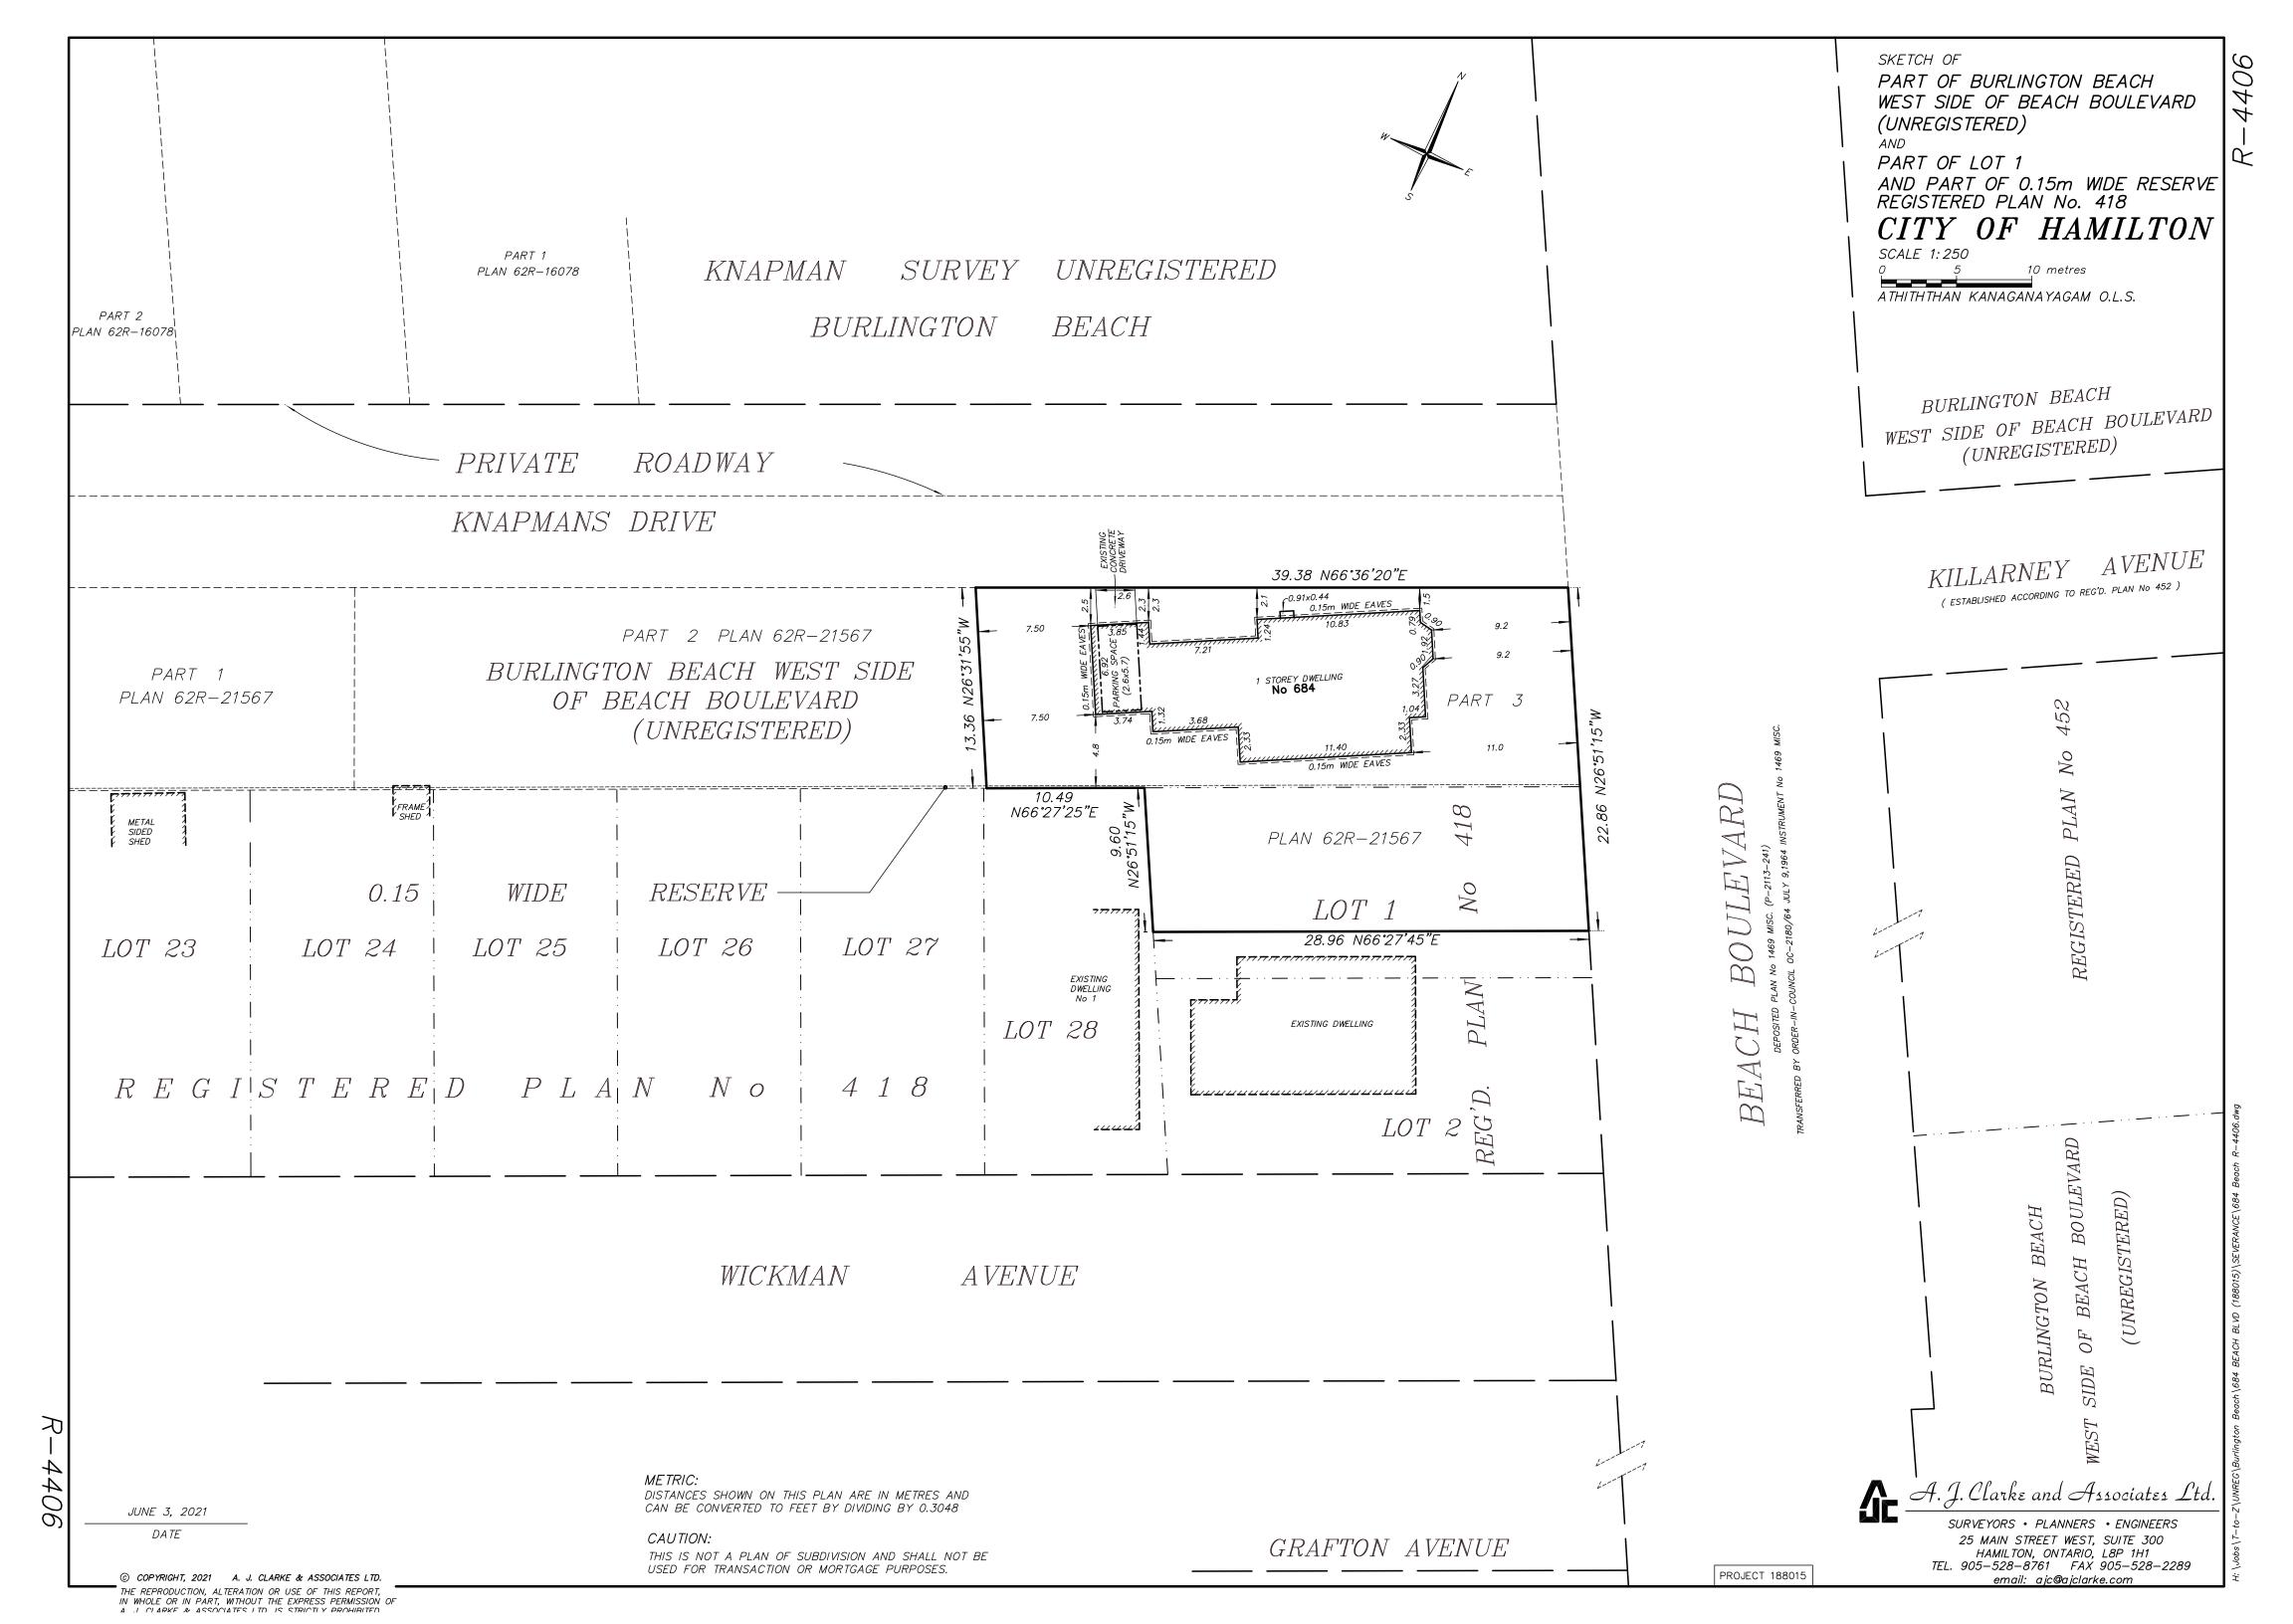

# **Application for Consent/Land Severance**

APPLICATION NUMBER: HM/B-21:69

SUBJECT PROPERTY: 684 Beach Blvd., Hamilton

APPLICANT(S): Agent A.J. Clarke & Associates c/o R. Ferrari

**Owner Alan MacDonald** 

**PURPOSE OF APPLICATION:** To permit the conveyance of a parcel of land shown as

Part 2 on the attached sketch for residential purposes and to retain two (2) parcels of land shown as Part 1 & Part 3 on the attached sketch for residential purposes

(existing dwelling to remain).

Severed lands: Part 2 shown on sketch

41.28m<sup>±</sup> x 13.45m<sup>±</sup> and an area of 558.02m<sup>2</sup> ±

Retained lands: Part 1 shown on sketch

41.28m<sup>±</sup> x 13.45m<sup>±</sup> and an area of 1.562.48m<sup>2</sup> <sup>±</sup>

Retained lands: Part 3 shown on sketch

22.86m<sup>±</sup> x 39.58m<sup>±</sup> and an area of 801.35m<sup>2</sup> ±

This application will be heard in conjunction with Minor Variance Application HM/A-20:268.