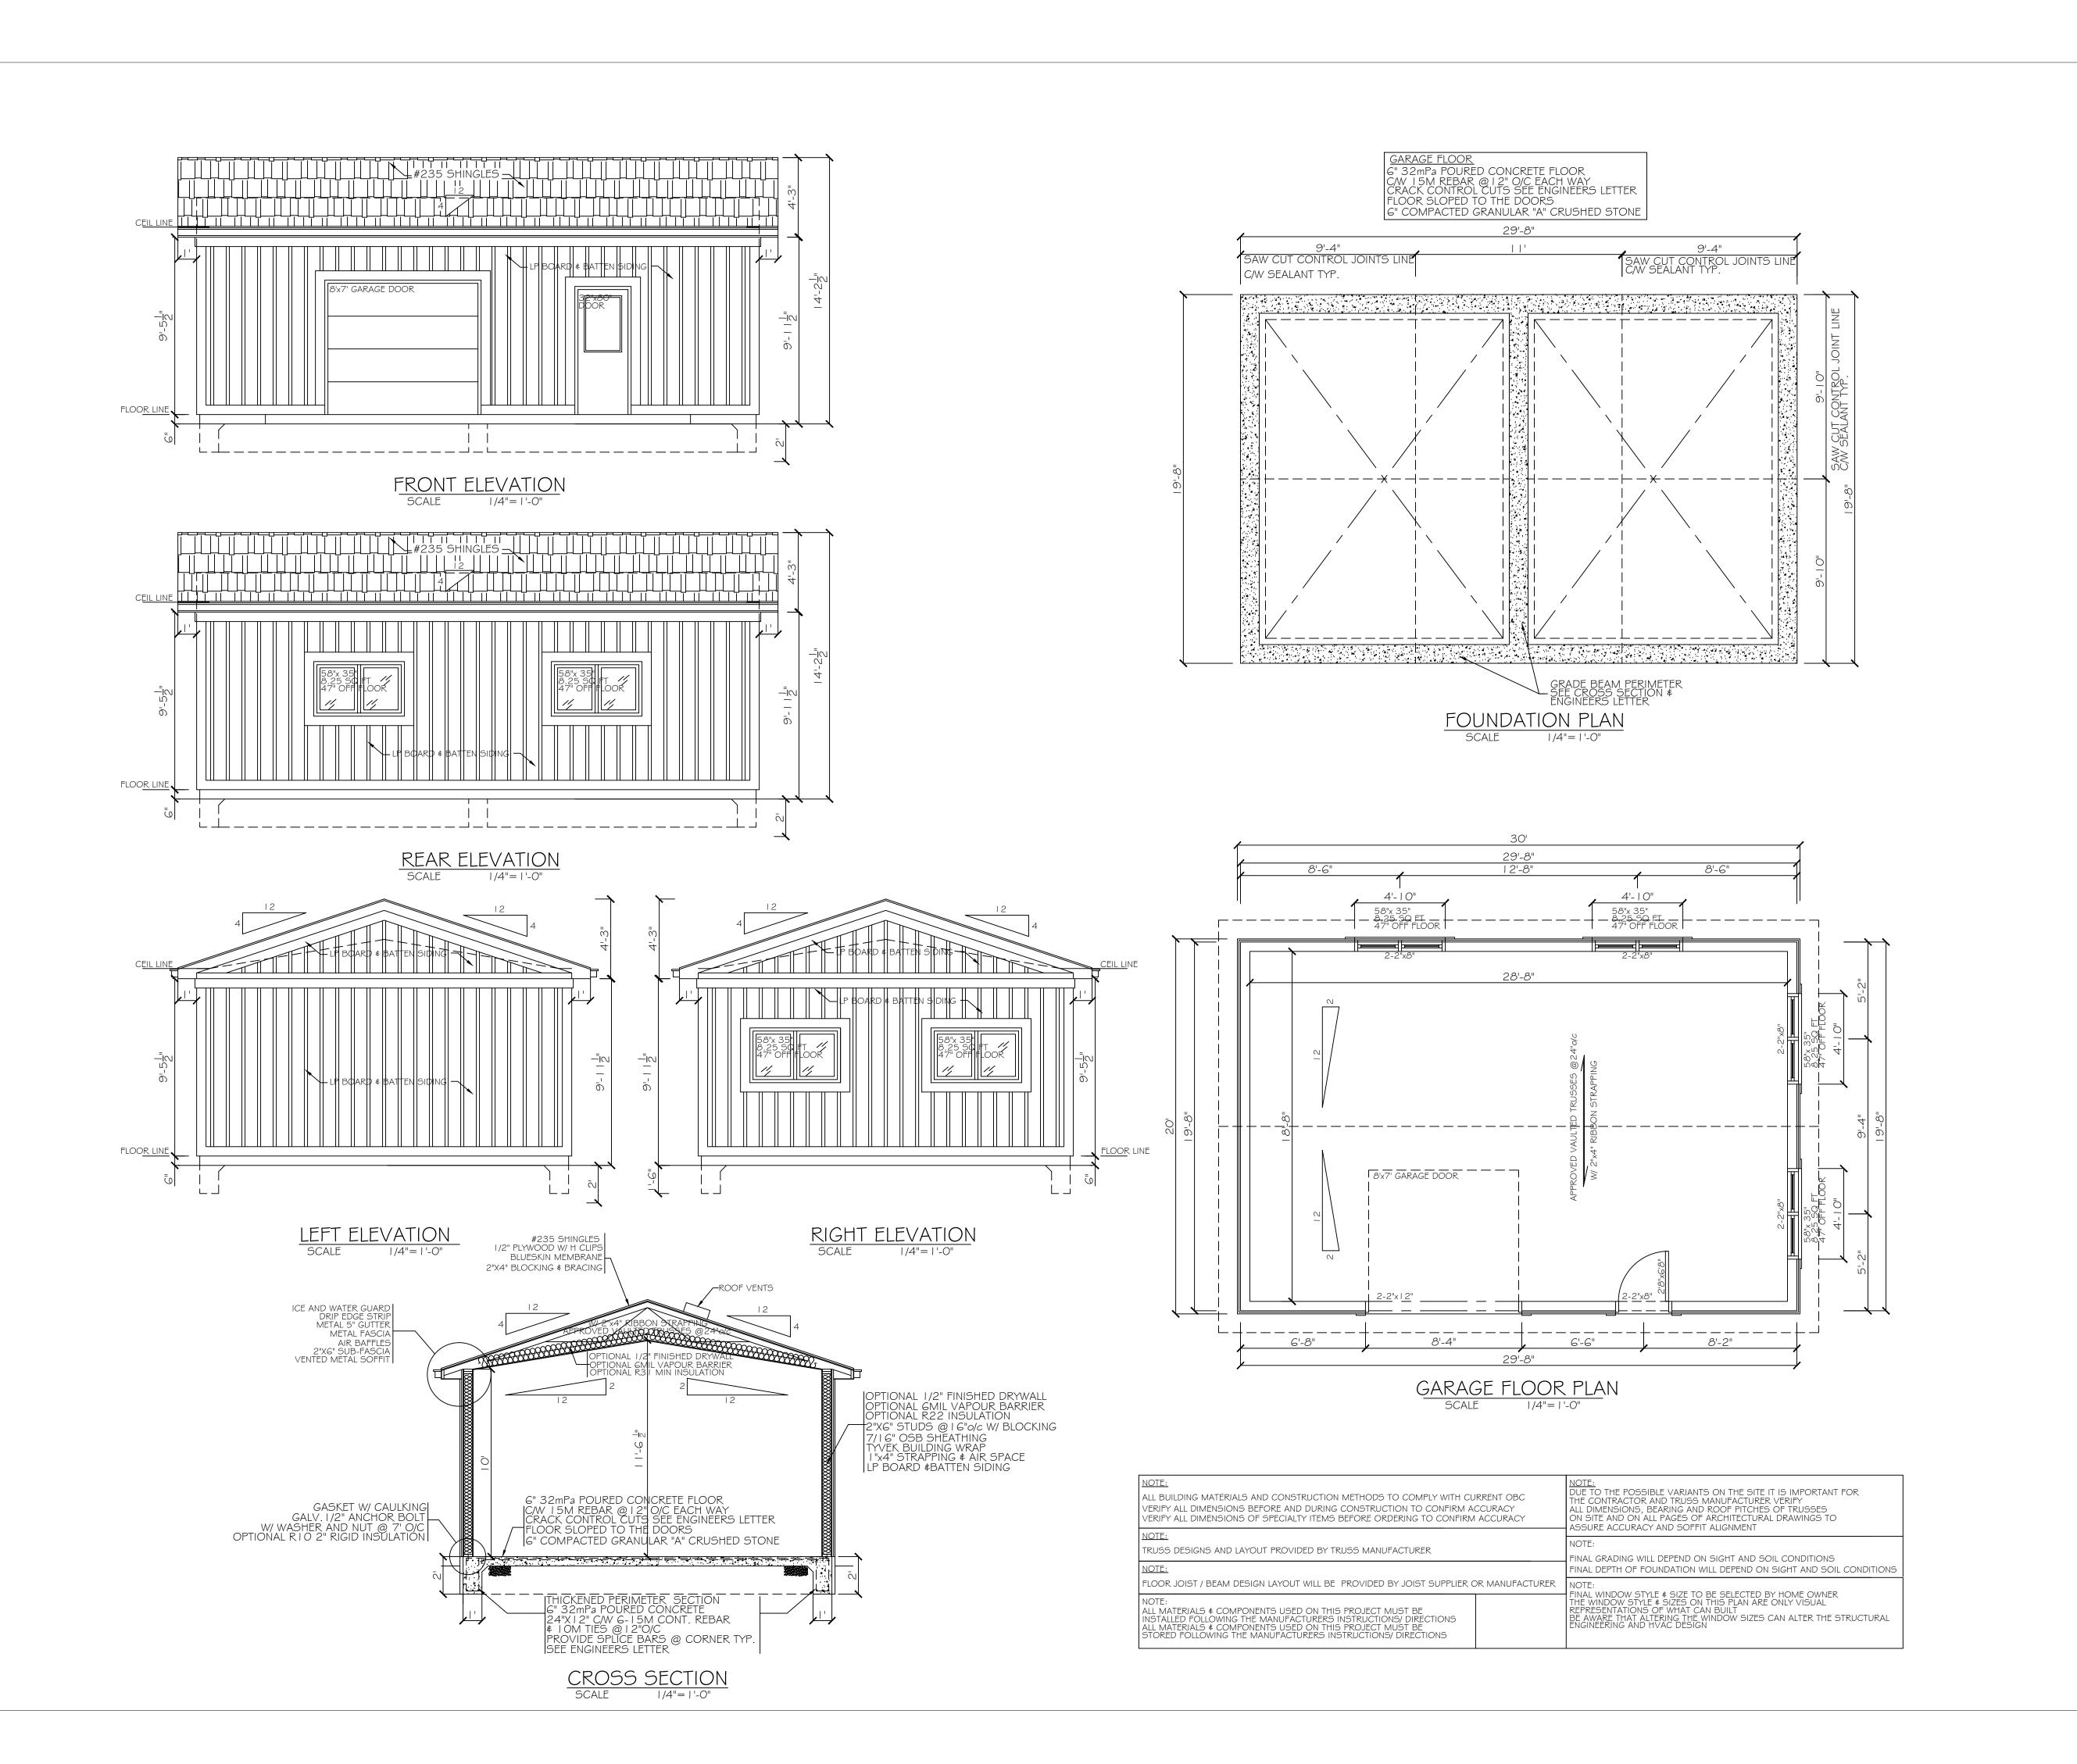

# ROBERT HICKEY DETACHED GARAGE SHED

12 MEANDER CLOSE CARLISLE

HAMILTON ONTARIO

Sheet Title:
FOUNDATION PLAN

|  | Design By:           | Drawn By:         | Approved By:          |
|--|----------------------|-------------------|-----------------------|
|  | RJC                  | RJC               | RJC                   |
|  | Scale:<br>1/4"=1'-0" | Date:<br>AUG 2021 | Project No.:<br>21038 |
|  |                      |                   |                       |

Drawing No:

Δ1

Drawing Series:

REQUIPER :

Committee of Adjustment City Hall, 5<sup>th</sup> Floor,

71 Main St. W., Hamilton, ON L8P4Y5

Phone: (905) 546-2424 ext. 4221

Email: cofa@hamilton.ca