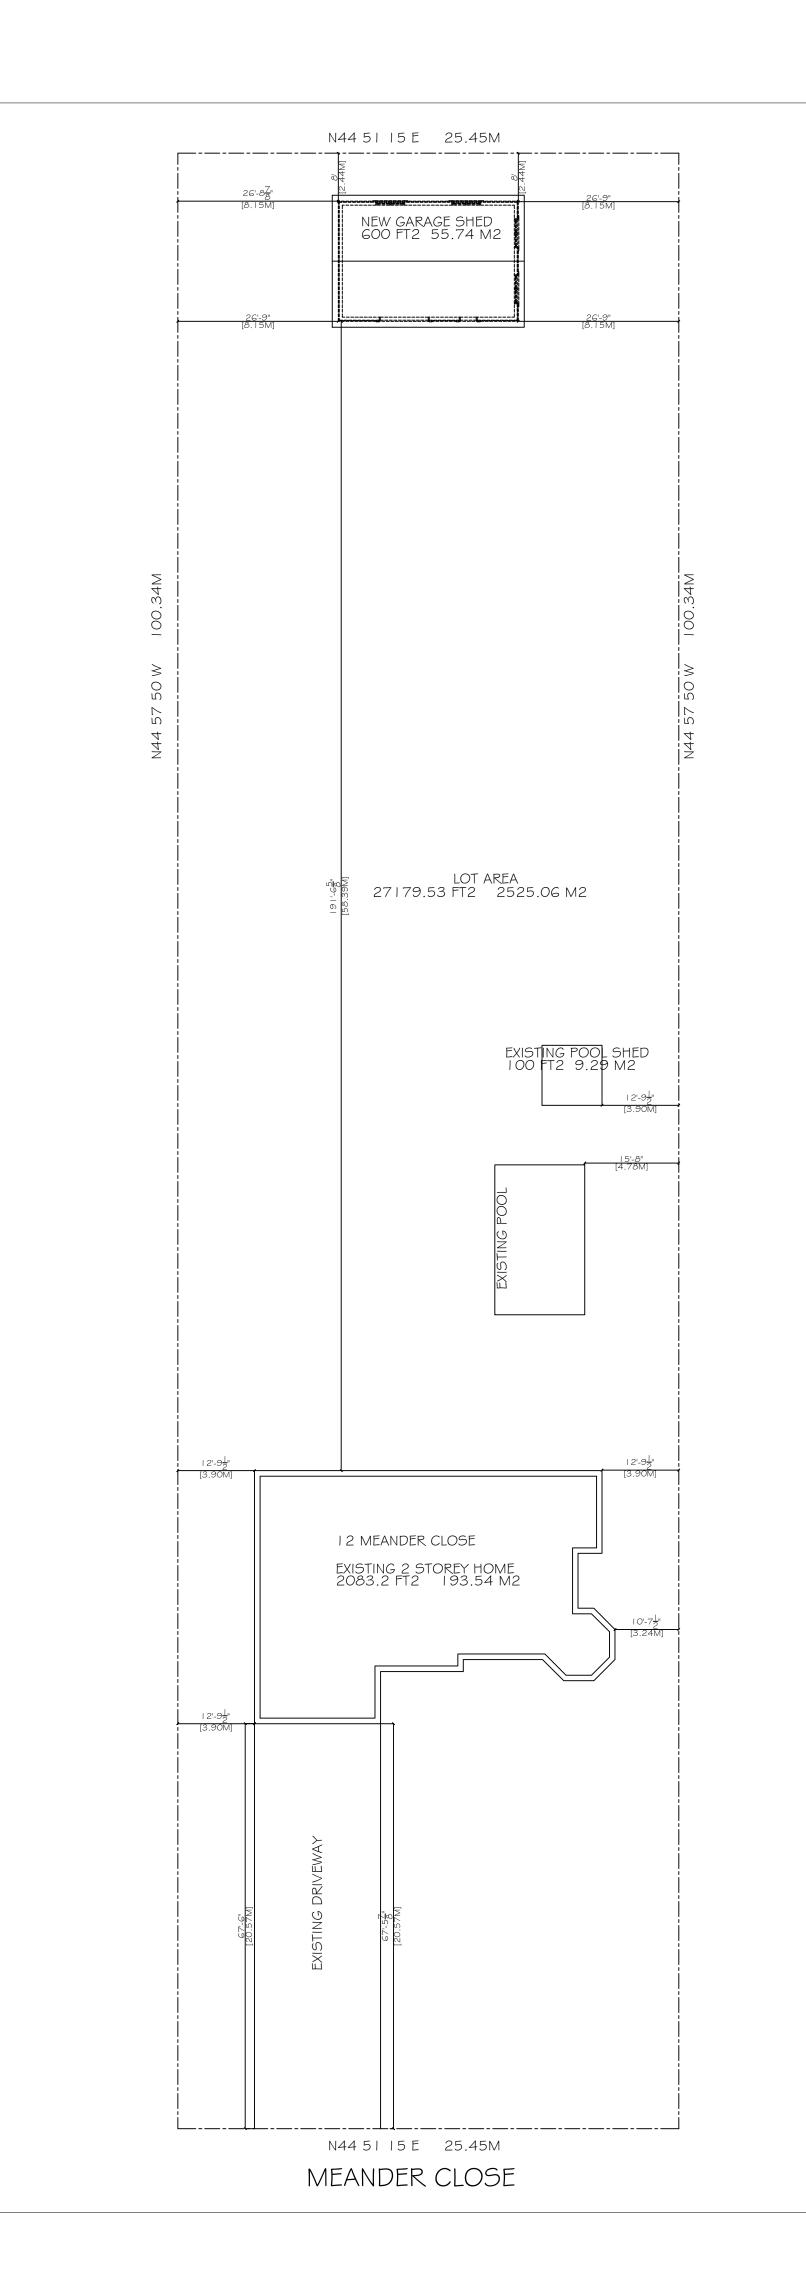

Consultant

ROBERT HICKEY
DETACHED GARAGE SHED

ONTARIO

12 MEANDER CLOSE CARLISLE

HAMILTON

Sheet Title:

SITE PLAN

 Design By:
 Drawn By:
 Approved By:

 RJC
 RJC

 Scale:
 Date:
 Project No.:

 1/4"=1'-0"
 AUG 2021
 21038

Drawing No:

Δ

Drawing Series:

Note:
ALL DIMENSIONS AND INFORMATION SHOWN ON THESE DRAWINGS MUST BE CHECKED AND VERIFIED ON SITE AND ANY DISCREPANCIES REPORTED TO THE DESIGNER PRIOR TO CONSTRUCTION AND FABRICATION OF ITS COMPONENTS. SHOULD EXISTING CONDITIONS OR SERVICES BE FOUND TO VARY FROM THAT INDICATED ON THE DRAWINGS, THE DESIGNER MUST BE NOTIFIED IMMEDIATELY.

Drawing No:

Δ1

Drawing Series:

REQUIPER :

Committee of Adjustment City Hall, 5<sup>th</sup> Floor,

71 Main St. W., Hamilton, ON L8P4Y5

Phone: (905) 546-2424 ext. 4221

Email: cofa@hamilton.ca