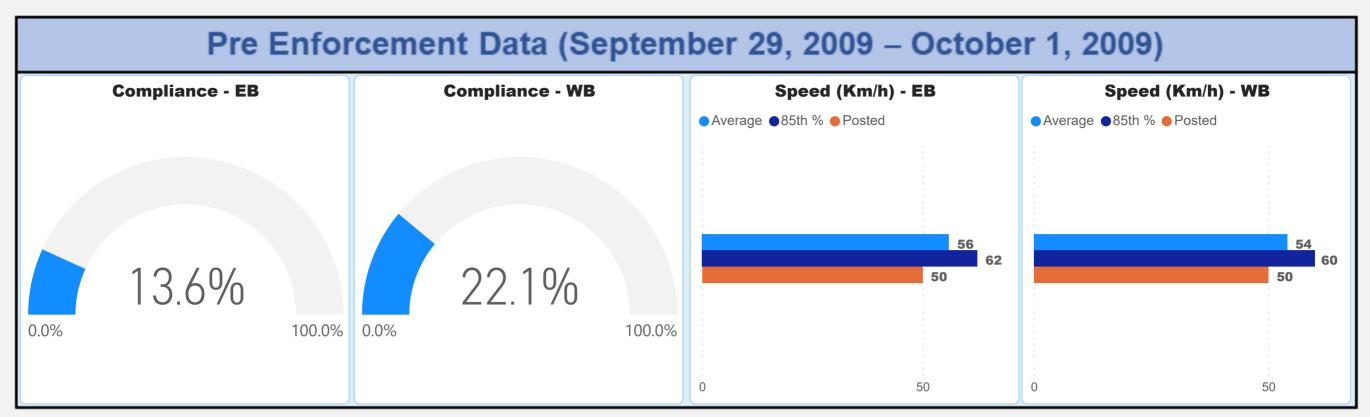

#### City of Hamilton - ASE Pilot Operation Statistics

| Location                                                                  | Direction of Travel |       | Compliance During<br>ASE Implementation |       | Average Speed<br>Before ASE<br>Implementation | Average Speed<br>During ASE<br>Implementation | Average Speed<br>After ASE<br>Implementation | 85th% Percentile<br>Speed Before ASE<br>Implementation | 85th% Percentile<br>Speed During ASE<br>Implementation | 85th% Percentile<br>Speed After ASE<br>Implementation | Highest Speed<br>Observed During<br>ASE Implementation | Posted Speed Limit |
|---------------------------------------------------------------------------|---------------------|-------|-----------------------------------------|-------|-----------------------------------------------|-----------------------------------------------|----------------------------------------------|--------------------------------------------------------|--------------------------------------------------------|-------------------------------------------------------|--------------------------------------------------------|--------------------|
| Stone Church Road between Dartnall Road and Pritchard Road                | Westbound           | 27.0% | 65.8%                                   | 63.4% | 55                                            | 47.2                                          | 47.0                                         | 64.6                                                   | 55.3                                                   | 57.1                                                  | 119                                                    | 50                 |
|                                                                           | Eastbound           | 49.6% | 68.8%                                   | 39.7% | 50                                            | 46.0                                          | 52.0                                         | 58.5                                                   | 55.4                                                   | 63.3                                                  | 128                                                    | 50                 |
| Glancaster Road between Rymal Road and Twenty Road                        | Northbound          | 11.2% | 65.6%                                   | 24.6% | 62                                            | 49.0                                          | 55.6                                         | 72.5                                                   | 57.6                                                   | 63.0                                                  | 114                                                    | 50                 |
|                                                                           | Southbound          | 13.3% | 67.4%                                   | 36.7% | 59                                            | 48.6                                          | 53.3                                         | 67.9                                                   | 57.3                                                   | 61.0                                                  | 115                                                    | 50                 |
| Bellagio Drive between Fletcher Road and Keystone Crescent                | Eastbound           | 74.6% | 56.9%                                   | 20.1% | 42                                            | 31.6                                          | 36.8                                         | 55.7                                                   | 39.6                                                   | 45.0                                                  | 80                                                     | 30                 |
|                                                                           | Westbound           | 84.6% | 61.5%                                   | 17.8% | 41                                            | 30.0                                          | 38.8                                         | 50.3                                                   | 37.7                                                   | 48.0                                                  | 70                                                     | 30                 |
| Lawrence Road between Gage Avenue and Ottawa Street                       | Westbound           | 11.0% | 62.8%                                   | 42.2% | 57                                            | 48.8                                          | 50.8                                         | 65.4                                                   | 55.2                                                   | 58.0                                                  | 105                                                    | 50                 |
|                                                                           | Eastbound           | 20.8% | 47.9%                                   | 45.2% | 56                                            | 51.2                                          | 50.2                                         | 64.7                                                   | 57.3                                                   | 57.0                                                  | 110                                                    | 50                 |
| Lawrence Road between Cochrane Avenue and Mount Albion Road               | Eastbound           | 13.6% | 63.5%                                   | 21.6% | 56                                            | 48.9                                          | 54.3                                         | 62.4                                                   | 54.2                                                   | 60.0                                                  | 100                                                    | 50                 |
|                                                                           | Westbound           | 22.1% | 81.1%                                   | 25.2% | 54                                            | 45.9                                          | 54.0                                         | 59.9                                                   | 51.2                                                   | 60.0                                                  | 101                                                    | 50                 |
| Lewis Road between Barton Street and Highway 8                            | Northbound          | 3.2%  | 67.2%                                   | 32.4% | 57                                            | 37.9                                          | 45.2                                         | 66.0                                                   | 48.7                                                   | 56.0                                                  | 84                                                     | 40                 |
|                                                                           | Southbound          | 5.1%  | 68.0%                                   | 25.2% | 53                                            | 37.1                                          | 45.9                                         | 61.0                                                   | 47.4                                                   | 55.0                                                  | 89                                                     | 40                 |
| Trinity Church Road between Rymal Road and Golf Club Road                 | Northbound          | 52.7% | 77.0%                                   | 23.9% | 60                                            | 56.3                                          | 65.4                                         | 69.9                                                   | 63.0                                                   | 72.0                                                  | 115                                                    | 60                 |
|                                                                           | Southbound          | 15.9% | 65.7%                                   | 10.7% | 69                                            | 59.1                                          | 68.4                                         | 78.8                                                   | 66.3                                                   | 75.0                                                  | 127                                                    | 60                 |
| Broker Drive between Kingslea Drive and Brentwood Drive                   | Eastbound           | 50.8% | 66.3%                                   | 48.3% | 39                                            | 37.4                                          | 40.6                                         | 49.8                                                   | 45.2                                                   | 47.0                                                  | 73                                                     | 40                 |
|                                                                           | Westbound           | 26.8% | 73.8%                                   | 48.0% | 45                                            | 35.8                                          | 40.7                                         | 56.3                                                   | 42.9                                                   | 48.0                                                  | 65                                                     | 40                 |
| Harvest Road between Tews Lane and Forest Avenue                          | Eastbound           | 40.5% | 0.0%                                    | 17.9% | 42                                            | 0.0                                           | 46.6                                         | 52.1                                                   | 0.0                                                    | 53.0                                                  | 0                                                      | 40                 |
|                                                                           | Westbound           | 34.6% | 69.6%                                   | 17.3% | 43                                            | 41.2                                          | 46.0                                         | 54.0                                                   | 44.6                                                   | 52.0                                                  | 92                                                     | 40                 |
| Lottridge Street between Cannon Street and Beechwood Avenue               | Northbound          | 16.0% | 31.9%                                   | 16.5% | 38                                            | 33.6                                          | 36.8                                         | 45.0                                                   | 40.1                                                   | 43.0                                                  | 69                                                     | 30                 |
|                                                                           | Southbound          | 14.6% | 37.5%                                   | 18.0% | 38                                            | 32.7                                          | 37.0                                         | 45.0                                                   | 38.9                                                   | 44.0                                                  | 68                                                     | 30                 |
| Gage Avenue between Cannon Street and Beechwood Avenue                    | Northbound          | 74.0% | 85.4%                                   | 72.4% | 45                                            | 43.8                                          | 47.0                                         | 55.2                                                   | 50.0                                                   | 53.0                                                  | 113                                                    | 50                 |
|                                                                           | Southbound          | 86.8% | 88.4%                                   | 79.3% | 37                                            | 42.5                                          | 45.7                                         | 49.3                                                   | 49.1                                                   | 52.0                                                  | 105                                                    | 50                 |
| Hunter Street East between Wellington Street South and James Street South | Westbound           | 82.6% | 64.5%                                   | 58.2% | 44                                            | 37.9                                          | 39.1                                         | 51.0                                                   | 44.5                                                   | 46.0                                                  | 76                                                     | 40                 |
| Mountain Brow Boulevard between Broker Drive and Mohawk Road              | Northbound          | 1.9%  | 53.0%                                   | 33.6% | 57                                            | 40.7                                          | 43.1                                         | 66.7                                                   | 47.7                                                   | 50.0                                                  | 92                                                     | 40                 |
|                                                                           | Southbound          | 1.0%  | 36.3%                                   | 19.5% | 61                                            | 43.8                                          | 46.2                                         | 71.1                                                   | 52.2                                                   | 53.0                                                  | 99                                                     | 40                 |
| Second Street North between Charles Street and King Street                | Northbound          | 81.7% | 93.7%                                   | TBD   | 43                                            | 37.6                                          | TBD                                          | 52.1                                                   | 45.9                                                   | TBD                                                   | 76                                                     | 50                 |
|                                                                           | Southbound          | 85.8% | 97.4%                                   | TBD   | 40                                            | 34.8                                          | TBD                                          | 49.8                                                   | 34.0                                                   | TBD                                                   | 62                                                     | 50                 |

# Automated Speed Enforcement Evaluation (Lawrence Rd. between Cochrane Ave. and Mount Albion Rd.)