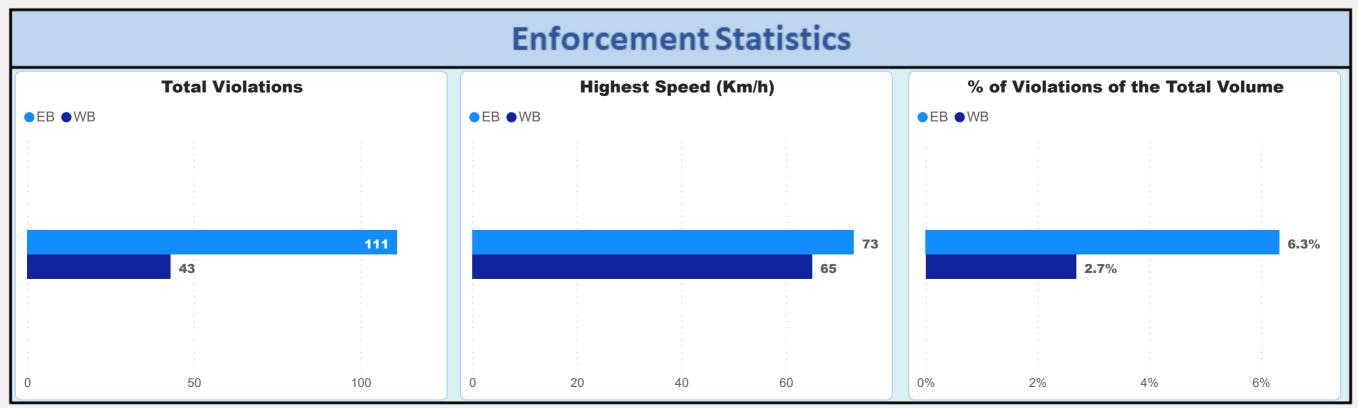

# Automated Speed Enforcement Evaluation (Lawrence Rd. between Gage Ave. and Ottawa St.)