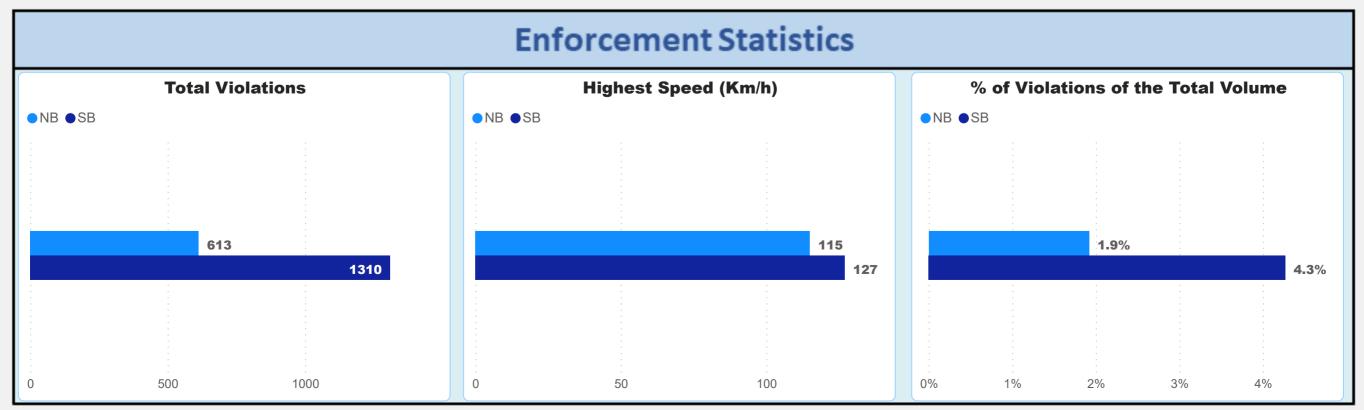

## Automated Speed Enforcement Evaluation (Trinity Church Rd. between Rymal Rd. and Golf Club Rd.)