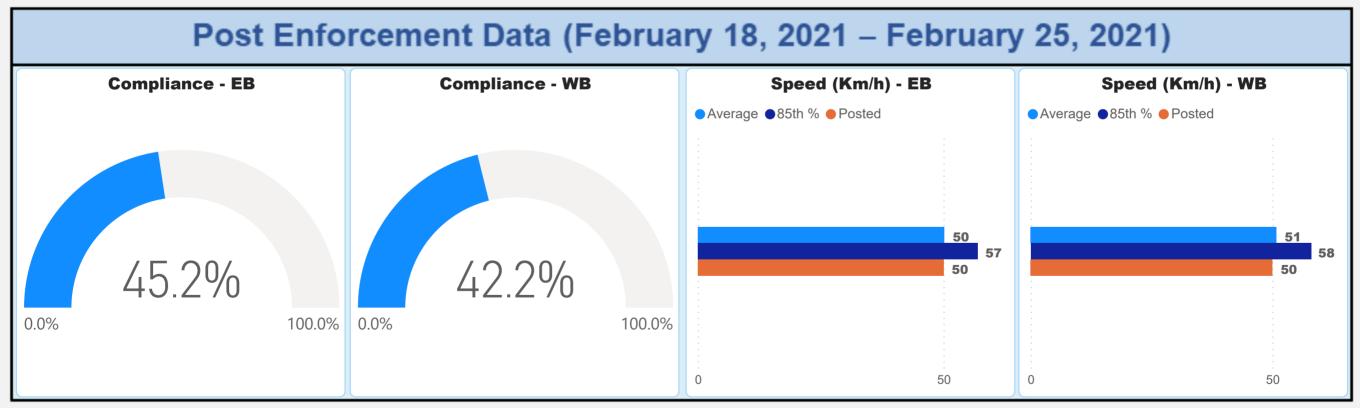

# Automated Speed Enforcement Evaluation (Lawrence Rd. between Gage Ave. and Ottawa St.)