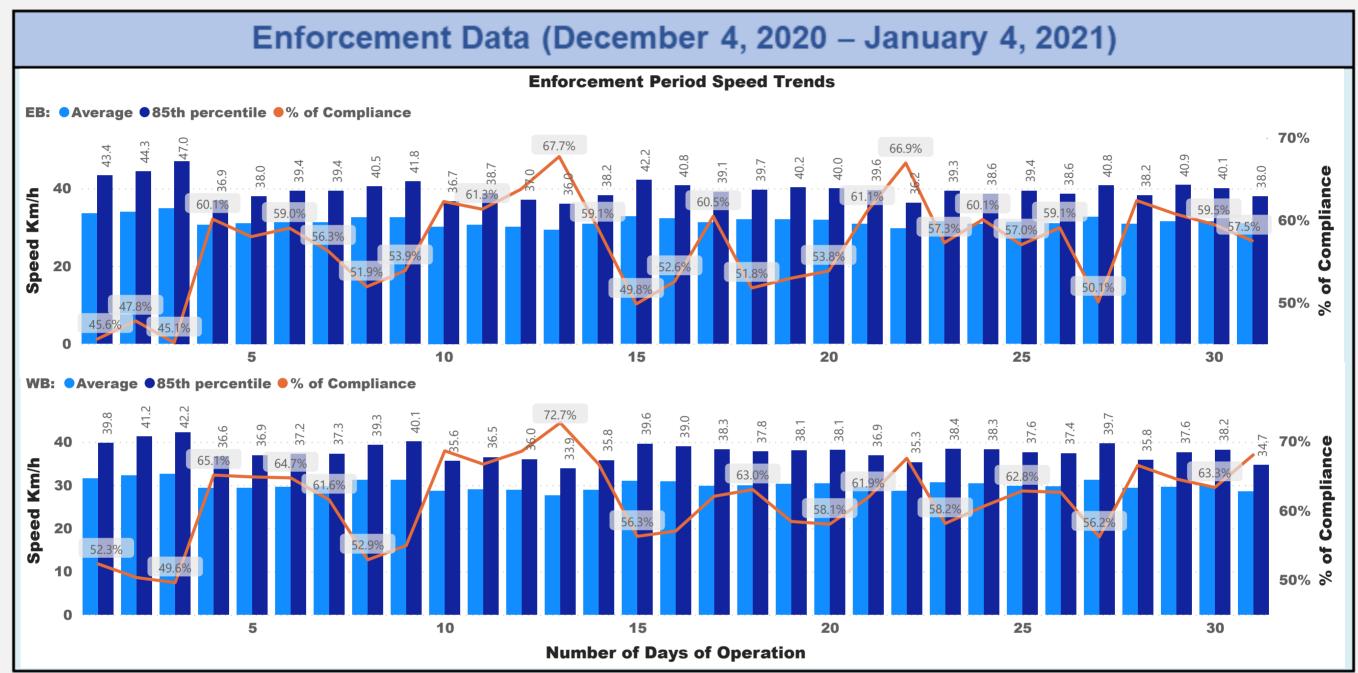

#### City of Hamilton - ASE Pilot Operation Statistics

| Location                                                                  | Direction of Travel |       | Compliance During<br>ASE Implementation |       | Average Speed<br>Before ASE<br>Implementation | Average Speed<br>During ASE<br>Implementation | Average Speed<br>After ASE<br>Implementation | 85th% Percentile<br>Speed Before ASE<br>Implementation | 85th% Percentile<br>Speed During ASE<br>Implementation | 85th% Percentile<br>Speed After ASE<br>Implementation | Highest Speed<br>Observed During<br>ASE Implementation | Posted Speed Limit |
|---------------------------------------------------------------------------|---------------------|-------|-----------------------------------------|-------|-----------------------------------------------|-----------------------------------------------|----------------------------------------------|--------------------------------------------------------|--------------------------------------------------------|-------------------------------------------------------|--------------------------------------------------------|--------------------|
| Stone Church Road between Dartnall Road and Pritchard Road                | Westbound           | 27.0% | 65.8%                                   | 63.4% | 55                                            | 47.2                                          | 47.0                                         | 64.6                                                   | 55.3                                                   | 57.1                                                  | 119                                                    | 50                 |
|                                                                           | Eastbound           | 49.6% | 68.8%                                   | 39.7% | 50                                            | 46.0                                          | 52.0                                         | 58.5                                                   | 55.4                                                   | 63.3                                                  | 128                                                    | 50                 |
| Glancaster Road between Rymal Road and Twenty Road                        | Northbound          | 11.2% | 65.6%                                   | 24.6% | 62                                            | 49.0                                          | 55.6                                         | 72.5                                                   | 57.6                                                   | 63.0                                                  | 114                                                    | 50                 |
|                                                                           | Southbound          | 13.3% | 67.4%                                   | 36.7% | 59                                            | 48.6                                          | 53.3                                         | 67.9                                                   | 57.3                                                   | 61.0                                                  | 115                                                    | 50                 |
| Bellagio Drive between Fletcher Road and Keystone Crescent                | Eastbound           | 74.6% | 56.9%                                   | 20.1% | 42                                            | 31.6                                          | 36.8                                         | 55.7                                                   | 39.6                                                   | 45.0                                                  | 80                                                     | 30                 |
|                                                                           | Westbound           | 84.6% | 61.5%                                   | 17.8% | 41                                            | 30.0                                          | 38.8                                         | 50.3                                                   | 37.7                                                   | 48.0                                                  | 70                                                     | 30                 |
| Lawrence Road between Gage Avenue and Ottawa Street                       | Westbound           | 11.0% | 62.8%                                   | 42.2% | 57                                            | 48.8                                          | 50.8                                         | 65.4                                                   | 55.2                                                   | 58.0                                                  | 105                                                    | 50                 |
|                                                                           | Eastbound           | 20.8% | 47.9%                                   | 45.2% | 56                                            | 51.2                                          | 50.2                                         | 64.7                                                   | 57.3                                                   | 57.0                                                  | 110                                                    | 50                 |
| Lawrence Road between Cochrane Avenue and Mount Albion Road               | Eastbound           | 13.6% | 63.5%                                   | 21.6% | 56                                            | 48.9                                          | 54.3                                         | 62.4                                                   | 54.2                                                   | 60.0                                                  | 100                                                    | 50                 |
|                                                                           | Westbound           | 22.1% | 81.1%                                   | 25.2% | 54                                            | 45.9                                          | 54.0                                         | 59.9                                                   | 51.2                                                   | 60.0                                                  | 101                                                    | 50                 |
| Lewis Road between Barton Street and Highway 8                            | Northbound          | 3.2%  | 67.2%                                   | 32.4% | 57                                            | 37.9                                          | 45.2                                         | 66.0                                                   | 48.7                                                   | 56.0                                                  | 84                                                     | 40                 |
|                                                                           | Southbound          | 5.1%  | 68.0%                                   | 25.2% | 53                                            | 37.1                                          | 45.9                                         | 61.0                                                   | 47.4                                                   | 55.0                                                  | 89                                                     | 40                 |
| Trinity Church Road between Rymal Road and Golf Club Road                 | Northbound          | 52.7% | 77.0%                                   | 23.9% | 60                                            | 56.3                                          | 65.4                                         | 69.9                                                   | 63.0                                                   | 72.0                                                  | 115                                                    | 60                 |
|                                                                           | Southbound          | 15.9% | 65.7%                                   | 10.7% | 69                                            | 59.1                                          | 68.4                                         | 78.8                                                   | 66.3                                                   | 75.0                                                  | 127                                                    | 60                 |
| Broker Drive between Kingslea Drive and Brentwood Drive                   | Eastbound           | 50.8% | 66.3%                                   | 48.3% | 39                                            | 37.4                                          | 40.6                                         | 49.8                                                   | 45.2                                                   | 47.0                                                  | 73                                                     | 40                 |
|                                                                           | Westbound           | 26.8% | 73.8%                                   | 48.0% | 45                                            | 35.8                                          | 40.7                                         | 56.3                                                   | 42.9                                                   | 48.0                                                  | 65                                                     | 40                 |
| Harvest Road between Tews Lane and Forest Avenue                          | Eastbound           | 40.5% | 0.0%                                    | 17.9% | 42                                            | 0.0                                           | 46.6                                         | 52.1                                                   | 0.0                                                    | 53.0                                                  | 0                                                      | 40                 |
|                                                                           | Westbound           | 34.6% | 69.6%                                   | 17.3% | 43                                            | 41.2                                          | 46.0                                         | 54.0                                                   | 44.6                                                   | 52.0                                                  | 92                                                     | 40                 |
| Lottridge Street between Cannon Street and Beechwood Avenue               | Northbound          | 16.0% | 31.9%                                   | 16.5% | 38                                            | 33.6                                          | 36.8                                         | 45.0                                                   | 40.1                                                   | 43.0                                                  | 69                                                     | 30                 |
|                                                                           | Southbound          | 14.6% | 37.5%                                   | 18.0% | 38                                            | 32.7                                          | 37.0                                         | 45.0                                                   | 38.9                                                   | 44.0                                                  | 68                                                     | 30                 |
| Gage Avenue between Cannon Street and Beechwood Avenue                    | Northbound          | 74.0% | 85.4%                                   | 72.4% | 45                                            | 43.8                                          | 47.0                                         | 55.2                                                   | 50.0                                                   | 53.0                                                  | 113                                                    | 50                 |
|                                                                           | Southbound          | 86.8% | 88.4%                                   | 79.3% | 37                                            | 42.5                                          | 45.7                                         | 49.3                                                   | 49.1                                                   | 52.0                                                  | 105                                                    | 50                 |
| Hunter Street East between Wellington Street South and James Street South | Westbound           | 82.6% | 64.5%                                   | 58.2% | 44                                            | 37.9                                          | 39.1                                         | 51.0                                                   | 44.5                                                   | 46.0                                                  | 76                                                     | 40                 |
| Mountain Brow Boulevard between Broker Drive and Mohawk Road              | Northbound          | 1.9%  | 53.0%                                   | 33.6% | 57                                            | 40.7                                          | 43.1                                         | 66.7                                                   | 47.7                                                   | 50.0                                                  | 92                                                     | 40                 |
|                                                                           | Southbound          | 1.0%  | 36.3%                                   | 19.5% | 61                                            | 43.8                                          | 46.2                                         | 71.1                                                   | 52.2                                                   | 53.0                                                  | 99                                                     | 40                 |
| Second Street North between Charles Street and King Street                | Northbound          | 81.7% | 93.7%                                   | TBD   | 43                                            | 37.6                                          | TBD                                          | 52.1                                                   | 45.9                                                   | TBD                                                   | 76                                                     | 50                 |
|                                                                           | Southbound          | 85.8% | 97.4%                                   | TBD   | 40                                            | 34.8                                          | TBD                                          | 49.8                                                   | 34.0                                                   | TBD                                                   | 62                                                     | 50                 |

# Automated Speed Enforcement Evaluation (Bellagio Av. between Fletcher Rd. and Keystone Cres.)