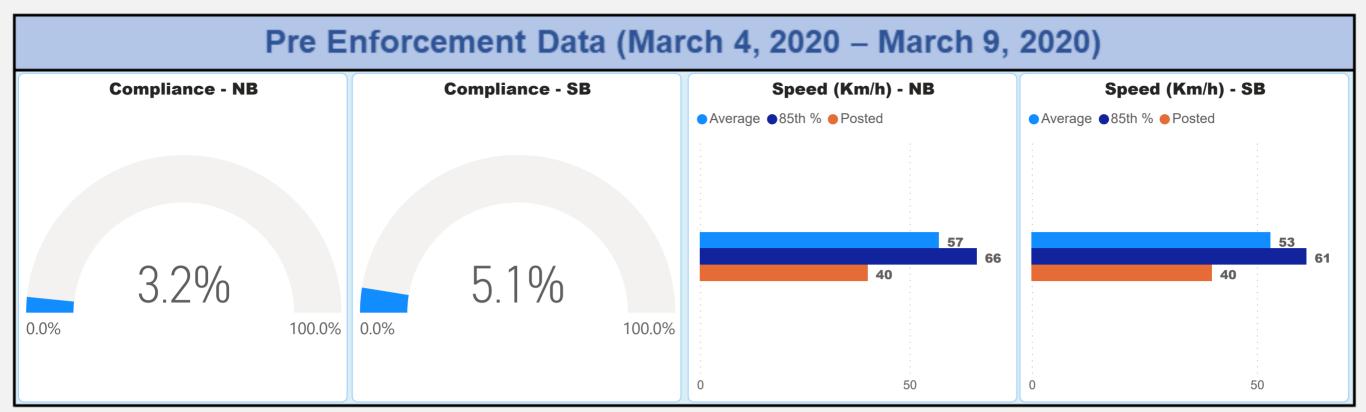

#### City of Hamilton - ASE Pilot Operation Statistics

| Location                                                                  | Direction of Travel |       | Compliance During<br>ASE Implementation |       | Average Speed<br>Before ASE<br>Implementation | Average Speed<br>During ASE<br>Implementation | Average Speed<br>After ASE<br>Implementation | 85th% Percentile<br>Speed Before ASE<br>Implementation | 85th% Percentile<br>Speed During ASE<br>Implementation | 85th% Percentile<br>Speed After ASE<br>Implementation | Highest Speed<br>Observed During<br>ASE Implementation | Posted Speed Limit |
|---------------------------------------------------------------------------|---------------------|-------|-----------------------------------------|-------|-----------------------------------------------|-----------------------------------------------|----------------------------------------------|--------------------------------------------------------|--------------------------------------------------------|-------------------------------------------------------|--------------------------------------------------------|--------------------|
| Stone Church Road between Dartnall Road and Pritchard Road                | Westbound           | 27.0% | 65.8%                                   | 63.4% | 55                                            | 47.2                                          | 47.0                                         | 64.6                                                   | 55.3                                                   | 57.1                                                  | 119                                                    | 50                 |
|                                                                           | Eastbound           | 49.6% | 68.8%                                   | 39.7% | 50                                            | 46.0                                          | 52.0                                         | 58.5                                                   | 55.4                                                   | 63.3                                                  | 128                                                    | 50                 |
| Glancaster Road between Rymal Road and Twenty Road                        | Northbound          | 11.2% | 65.6%                                   | 24.6% | 62                                            | 49.0                                          | 55.6                                         | 72.5                                                   | 57.6                                                   | 63.0                                                  | 114                                                    | 50                 |
|                                                                           | Southbound          | 13.3% | 67.4%                                   | 36.7% | 59                                            | 48.6                                          | 53.3                                         | 67.9                                                   | 57.3                                                   | 61.0                                                  | 115                                                    | 50                 |
| Bellagio Drive between Fletcher Road and Keystone Crescent                | Eastbound           | 74.6% | 56.9%                                   | 20.1% | 42                                            | 31.6                                          | 36.8                                         | 55.7                                                   | 39.6                                                   | 45.0                                                  | 80                                                     | 30                 |
|                                                                           | Westbound           | 84.6% | 61.5%                                   | 17.8% | 41                                            | 30.0                                          | 38.8                                         | 50.3                                                   | 37.7                                                   | 48.0                                                  | 70                                                     | 30                 |
| Lawrence Road between Gage Avenue and Ottawa Street                       | Westbound           | 11.0% | 62.8%                                   | 42.2% | 57                                            | 48.8                                          | 50.8                                         | 65.4                                                   | 55.2                                                   | 58.0                                                  | 105                                                    | 50                 |
|                                                                           | Eastbound           | 20.8% | 47.9%                                   | 45.2% | 56                                            | 51.2                                          | 50.2                                         | 64.7                                                   | 57.3                                                   | 57.0                                                  | 110                                                    | 50                 |
| Lawrence Road between Cochrane Avenue and Mount Albion Road               | Eastbound           | 13.6% | 63.5%                                   | 21.6% | 56                                            | 48.9                                          | 54.3                                         | 62.4                                                   | 54.2                                                   | 60.0                                                  | 100                                                    | 50                 |
|                                                                           | Westbound           | 22.1% | 81.1%                                   | 25.2% | 54                                            | 45.9                                          | 54.0                                         | 59.9                                                   | 51.2                                                   | 60.0                                                  | 101                                                    | 50                 |
| Lewis Road between Barton Street and Highway 8                            | Northbound          | 3.2%  | 67.2%                                   | 32.4% | 57                                            | 37.9                                          | 45.2                                         | 66.0                                                   | 48.7                                                   | 56.0                                                  | 84                                                     | 40                 |
|                                                                           | Southbound          | 5.1%  | 68.0%                                   | 25.2% | 53                                            | 37.1                                          | 45.9                                         | 61.0                                                   | 47.4                                                   | 55.0                                                  | 89                                                     | 40                 |
| Trinity Church Road between Rymal Road and Golf Club Road                 | Northbound          | 52.7% | 77.0%                                   | 23.9% | 60                                            | 56.3                                          | 65.4                                         | 69.9                                                   | 63.0                                                   | 72.0                                                  | 115                                                    | 60                 |
|                                                                           | Southbound          | 15.9% | 65.7%                                   | 10.7% | 69                                            | 59.1                                          | 68.4                                         | 78.8                                                   | 66.3                                                   | 75.0                                                  | 127                                                    | 60                 |
| Broker Drive between Kingslea Drive and Brentwood Drive                   | Eastbound           | 50.8% | 66.3%                                   | 48.3% | 39                                            | 37.4                                          | 40.6                                         | 49.8                                                   | 45.2                                                   | 47.0                                                  | 73                                                     | 40                 |
|                                                                           | Westbound           | 26.8% | 73.8%                                   | 48.0% | 45                                            | 35.8                                          | 40.7                                         | 56.3                                                   | 42.9                                                   | 48.0                                                  | 65                                                     | 40                 |
| Harvest Road between Tews Lane and Forest Avenue                          | Eastbound           | 40.5% | 0.0%                                    | 17.9% | 42                                            | 0.0                                           | 46.6                                         | 52.1                                                   | 0.0                                                    | 53.0                                                  | 0                                                      | 40                 |
|                                                                           | Westbound           | 34.6% | 69.6%                                   | 17.3% | 43                                            | 41.2                                          | 46.0                                         | 54.0                                                   | 44.6                                                   | 52.0                                                  | 92                                                     | 40                 |
| Lottridge Street between Cannon Street and Beechwood Avenue               | Northbound          | 16.0% | 31.9%                                   | 16.5% | 38                                            | 33.6                                          | 36.8                                         | 45.0                                                   | 40.1                                                   | 43.0                                                  | 69                                                     | 30                 |
|                                                                           | Southbound          | 14.6% | 37.5%                                   | 18.0% | 38                                            | 32.7                                          | 37.0                                         | 45.0                                                   | 38.9                                                   | 44.0                                                  | 68                                                     | 30                 |
| Gage Avenue between Cannon Street and Beechwood Avenue                    | Northbound          | 74.0% | 85.4%                                   | 72.4% | 45                                            | 43.8                                          | 47.0                                         | 55.2                                                   | 50.0                                                   | 53.0                                                  | 113                                                    | 50                 |
|                                                                           | Southbound          | 86.8% | 88.4%                                   | 79.3% | 37                                            | 42.5                                          | 45.7                                         | 49.3                                                   | 49.1                                                   | 52.0                                                  | 105                                                    | 50                 |
| Hunter Street East between Wellington Street South and James Street South | Westbound           | 82.6% | 64.5%                                   | 58.2% | 44                                            | 37.9                                          | 39.1                                         | 51.0                                                   | 44.5                                                   | 46.0                                                  | 76                                                     | 40                 |
| Mountain Brow Boulevard between Broker Drive and Mohawk Road              | Northbound          | 1.9%  | 53.0%                                   | 33.6% | 57                                            | 40.7                                          | 43.1                                         | 66.7                                                   | 47.7                                                   | 50.0                                                  | 92                                                     | 40                 |
|                                                                           | Southbound          | 1.0%  | 36.3%                                   | 19.5% | 61                                            | 43.8                                          | 46.2                                         | 71.1                                                   | 52.2                                                   | 53.0                                                  | 99                                                     | 40                 |
| Second Street North between Charles Street and King Street                | Northbound          | 81.7% | 93.7%                                   | TBD   | 43                                            | 37.6                                          | TBD                                          | 52.1                                                   | 45.9                                                   | TBD                                                   | 76                                                     | 50                 |
|                                                                           | Southbound          | 85.8% | 97.4%                                   | TBD   | 40                                            | 34.8                                          | TBD                                          | 49.8                                                   | 34.0                                                   | TBD                                                   | 62                                                     | 50                 |

# Automated Speed Enforcement Evaluation (Lewis Rd. between Barton St. and Highway 8)