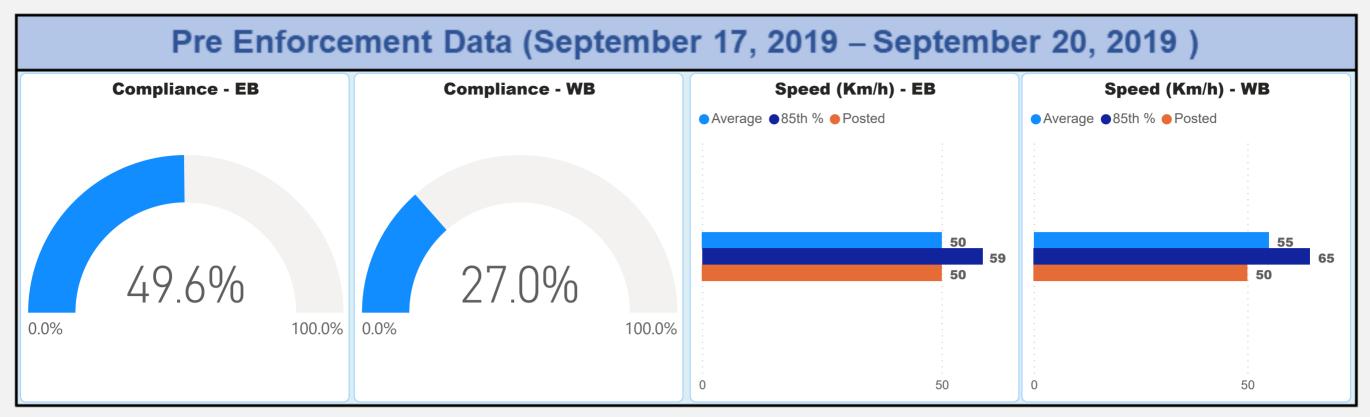

## Automated Speed Enforcement Evaluation (Stone Church Rd. E. between Dartnall Rd. and Pritchard Rd.)

#### City of Hamilton - ASE Pilot Operation Statistics

| Location                                                                  | Direction of Travel |       | Compliance During<br>ASE Implementation |       | Average Speed<br>Before ASE<br>Implementation | Average Speed<br>During ASE<br>Implementation | Average Speed<br>After ASE<br>Implementation | 85th% Percentile<br>Speed Before ASE<br>Implementation | 85th% Percentile<br>Speed During ASE<br>Implementation | 85th% Percentile<br>Speed After ASE<br>Implementation | Highest Speed<br>Observed During<br>ASE Implementation | Posted Speed Limit |
|---------------------------------------------------------------------------|---------------------|-------|-----------------------------------------|-------|-----------------------------------------------|-----------------------------------------------|----------------------------------------------|--------------------------------------------------------|--------------------------------------------------------|-------------------------------------------------------|--------------------------------------------------------|--------------------|
| Stone Church Road between Dartnall Road and Pritchard Road                | Westbound           | 27.0% | 65.8%                                   | 63.4% | 55                                            | 47.2                                          | 47.0                                         | 64.6                                                   | 55.3                                                   | 57.1                                                  | 119                                                    | 50                 |
|                                                                           | Eastbound           | 49.6% | 68.8%                                   | 39.7% | 50                                            | 46.0                                          | 52.0                                         | 58.5                                                   | 55.4                                                   | 63.3                                                  | 128                                                    | 50                 |
| Glancaster Road between Rymal Road and Twenty Road                        | Northbound          | 11.2% | 65.6%                                   | 24.6% | 62                                            | 49.0                                          | 55.6                                         | 72.5                                                   | 57.6                                                   | 63.0                                                  | 114                                                    | 50                 |
|                                                                           | Southbound          | 13.3% | 67.4%                                   | 36.7% | 59                                            | 48.6                                          | 53.3                                         | 67.9                                                   | 57.3                                                   | 61.0                                                  | 115                                                    | 50                 |
| Bellagio Drive between Fletcher Road and Keystone Crescent                | Eastbound           | 74.6% | 56.9%                                   | 20.1% | 42                                            | 31.6                                          | 36.8                                         | 55.7                                                   | 39.6                                                   | 45.0                                                  | 80                                                     | 30                 |
|                                                                           | Westbound           | 84.6% | 61.5%                                   | 17.8% | 41                                            | 30.0                                          | 38.8                                         | 50.3                                                   | 37.7                                                   | 48.0                                                  | 70                                                     | 30                 |
| Lawrence Road between Gage Avenue and Ottawa Street                       | Westbound           | 11.0% | 62.8%                                   | 42.2% | 57                                            | 48.8                                          | 50.8                                         | 65.4                                                   | 55.2                                                   | 58.0                                                  | 105                                                    | 50                 |
|                                                                           | Eastbound           | 20.8% | 47.9%                                   | 45.2% | 56                                            | 51.2                                          | 50.2                                         | 64.7                                                   | 57.3                                                   | 57.0                                                  | 110                                                    | 50                 |
| Lawrence Road between Cochrane Avenue and Mount Albion Road               | Eastbound           | 13.6% | 63.5%                                   | 21.6% | 56                                            | 48.9                                          | 54.3                                         | 62.4                                                   | 54.2                                                   | 60.0                                                  | 100                                                    | 50                 |
|                                                                           | Westbound           | 22.1% | 81.1%                                   | 25.2% | 54                                            | 45.9                                          | 54.0                                         | 59.9                                                   | 51.2                                                   | 60.0                                                  | 101                                                    | 50                 |
| Lewis Road between Barton Street and Highway 8                            | Northbound          | 3.2%  | 67.2%                                   | 32.4% | 57                                            | 37.9                                          | 45.2                                         | 66.0                                                   | 48.7                                                   | 56.0                                                  | 84                                                     | 40                 |
|                                                                           | Southbound          | 5.1%  | 68.0%                                   | 25.2% | 53                                            | 37.1                                          | 45.9                                         | 61.0                                                   | 47.4                                                   | 55.0                                                  | 89                                                     | 40                 |
| Trinity Church Road between Rymal Road and Golf Club Road                 | Northbound          | 52.7% | 77.0%                                   | 23.9% | 60                                            | 56.3                                          | 65.4                                         | 69.9                                                   | 63.0                                                   | 72.0                                                  | 115                                                    | 60                 |
|                                                                           | Southbound          | 15.9% | 65.7%                                   | 10.7% | 69                                            | 59.1                                          | 68.4                                         | 78.8                                                   | 66.3                                                   | 75.0                                                  | 127                                                    | 60                 |
| Broker Drive between Kingslea Drive and Brentwood Drive                   | Eastbound           | 50.8% | 66.3%                                   | 48.3% | 39                                            | 37.4                                          | 40.6                                         | 49.8                                                   | 45.2                                                   | 47.0                                                  | 73                                                     | 40                 |
|                                                                           | Westbound           | 26.8% | 73.8%                                   | 48.0% | 45                                            | 35.8                                          | 40.7                                         | 56.3                                                   | 42.9                                                   | 48.0                                                  | 65                                                     | 40                 |
| Harvest Road between Tews Lane and Forest Avenue                          | Eastbound           | 40.5% | 0.0%                                    | 17.9% | 42                                            | 0.0                                           | 46.6                                         | 52.1                                                   | 0.0                                                    | 53.0                                                  | 0                                                      | 40                 |
|                                                                           | Westbound           | 34.6% | 69.6%                                   | 17.3% | 43                                            | 41.2                                          | 46.0                                         | 54.0                                                   | 44.6                                                   | 52.0                                                  | 92                                                     | 40                 |
| Lottridge Street between Cannon Street and Beechwood Avenue               | Northbound          | 16.0% | 31.9%                                   | 16.5% | 38                                            | 33.6                                          | 36.8                                         | 45.0                                                   | 40.1                                                   | 43.0                                                  | 69                                                     | 30                 |
|                                                                           | Southbound          | 14.6% | 37.5%                                   | 18.0% | 38                                            | 32.7                                          | 37.0                                         | 45.0                                                   | 38.9                                                   | 44.0                                                  | 68                                                     | 30                 |
| Gage Avenue between Cannon Street and Beechwood Avenue                    | Northbound          | 74.0% | 85.4%                                   | 72.4% | 45                                            | 43.8                                          | 47.0                                         | 55.2                                                   | 50.0                                                   | 53.0                                                  | 113                                                    | 50                 |
|                                                                           | Southbound          | 86.8% | 88.4%                                   | 79.3% | 37                                            | 42.5                                          | 45.7                                         | 49.3                                                   | 49.1                                                   | 52.0                                                  | 105                                                    | 50                 |
| Hunter Street East between Wellington Street South and James Street South | Westbound           | 82.6% | 64.5%                                   | 58.2% | 44                                            | 37.9                                          | 39.1                                         | 51.0                                                   | 44.5                                                   | 46.0                                                  | 76                                                     | 40                 |
| Mountain Brow Boulevard between Broker Drive and Mohawk Road              | Northbound          | 1.9%  | 53.0%                                   | 33.6% | 57                                            | 40.7                                          | 43.1                                         | 66.7                                                   | 47.7                                                   | 50.0                                                  | 92                                                     | 40                 |
|                                                                           | Southbound          | 1.0%  | 36.3%                                   | 19.5% | 61                                            | 43.8                                          | 46.2                                         | 71.1                                                   | 52.2                                                   | 53.0                                                  | 99                                                     | 40                 |
| Second Street North between Charles Street and King Street                | Northbound          | 81.7% | 93.7%                                   | TBD   | 43                                            | 37.6                                          | TBD                                          | 52.1                                                   | 45.9                                                   | TBD                                                   | 76                                                     | 50                 |
|                                                                           | Southbound          | 85.8% | 97.4%                                   | TBD   | 40                                            | 34.8                                          | TBD                                          | 49.8                                                   | 34.0                                                   | TBD                                                   | 62                                                     | 50                 |