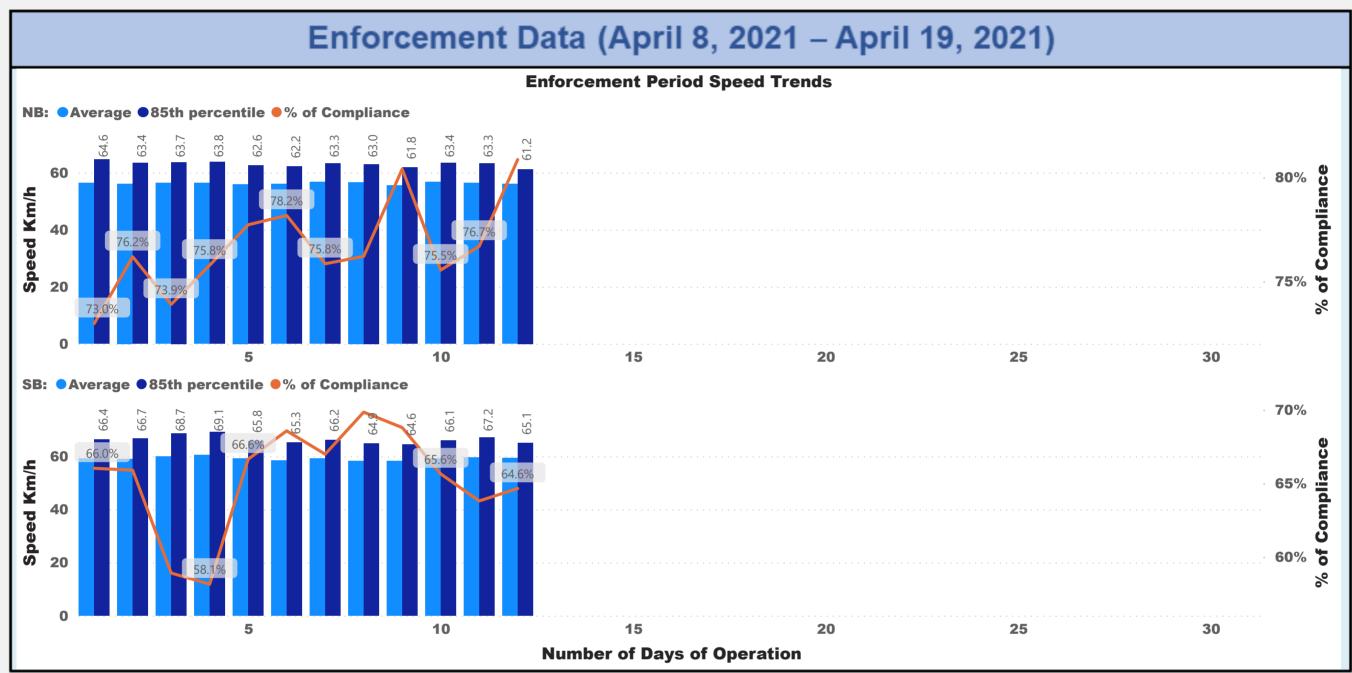

## Automated Speed Enforcement Evaluation (Trinity Church Rd. between Rymal Rd. and Golf Club Rd.)