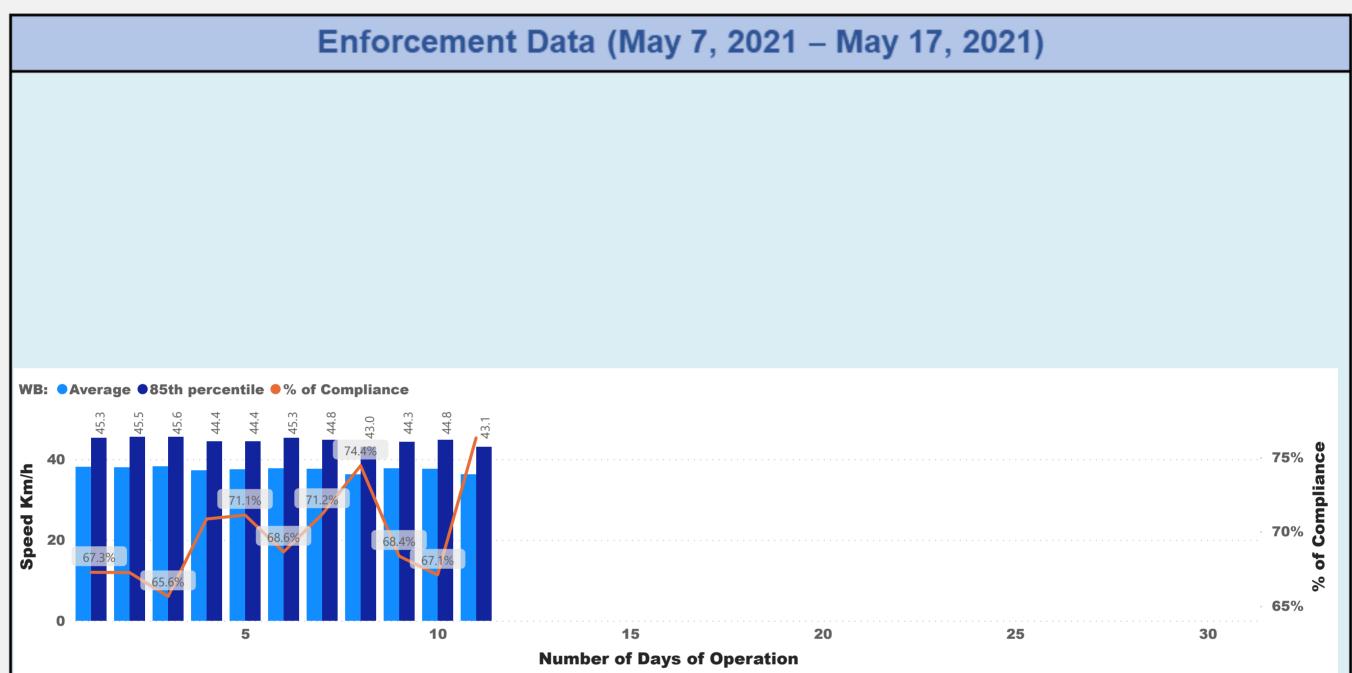

## Automated Speed Enforcement Evaluation (Stone Church Rd. E. between Dartnall Rd. and Pritchard Rd.)

## Automated Speed Enforcement Evaluation (Glancaster Rd. between Rymal Rd. and Twenty Rd.)

# Automated Speed Enforcement Evaluation (Lawrence Rd. between Gage Ave. and Ottawa St.)

# Automated Speed Enforcement Evaluation (Bellagio Av. between Fletcher Rd. and Keystone Cres.)

# Automated Speed Enforcement Evaluation (Lawrence Rd. between Cochrane Ave. and Mount Albion Rd.)

# Automated Speed Enforcement Evaluation (Lewis Rd. between Barton St. and Highway 8)

## Automated Speed Enforcement Evaluation (Trinity Church Rd. between Rymal Rd. and Golf Club Rd.)

## Automated Speed Enforcement Evaluation (Broker Dr. between Kingslea Dr. and Brentwood Dr.)

# Automated Speed Enforcement Evaluation (Harvest Rd. between Tews Ln. and Forest Ave.)