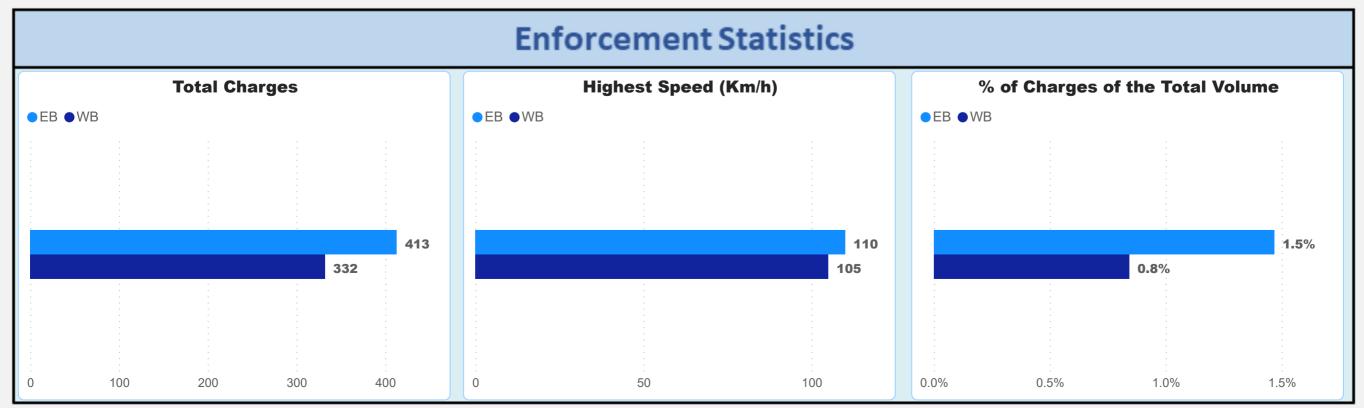

# Automated Speed Enforcement Evaluation (Lawrence Rd. between Gage Ave. and Ottawa St.)