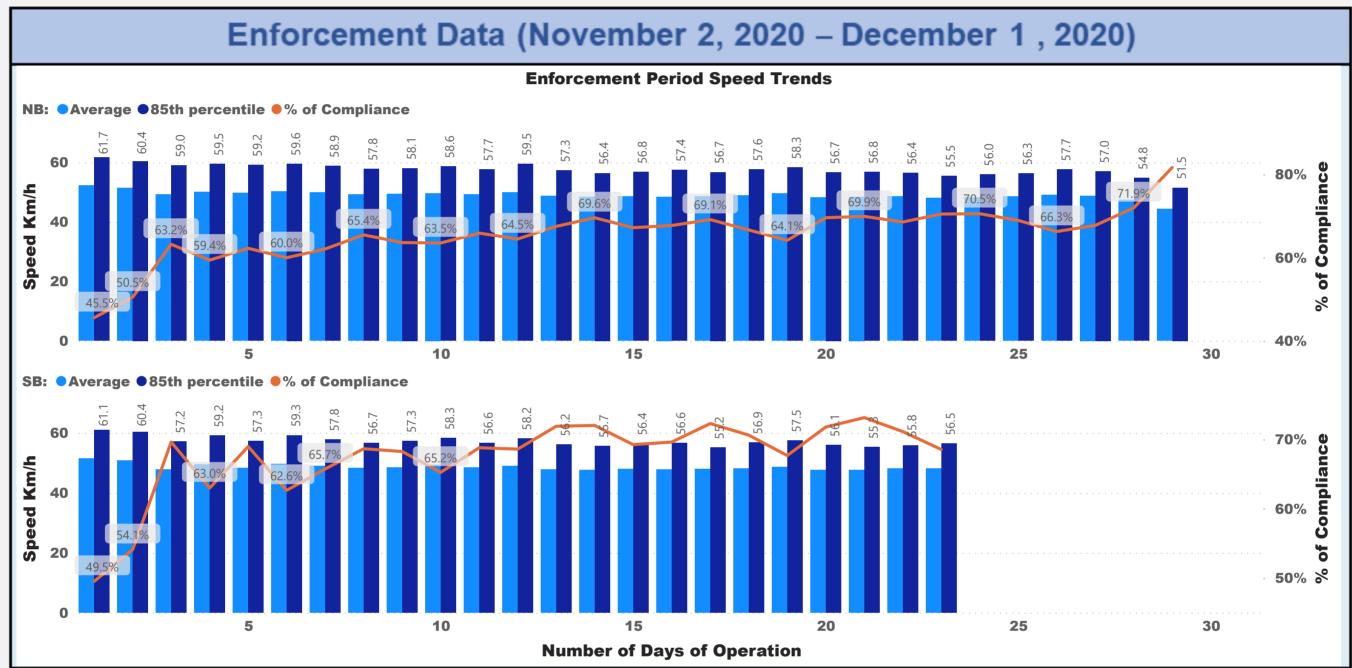

#### City of Hamilton - ASE Pilot Operation Statistics

| Location                                                                  | Direction of Travel |       | Compliance During<br>ASE Implementation |       | Average Speed<br>Before ASE<br>Implementation | Average Speed<br>During ASE<br>Implementation | Average Speed<br>After ASE<br>Implementation | 85th% Percentile<br>Speed Before ASE<br>Implementation | 85th% Percentile<br>Speed During ASE<br>Implementation | 85th% Percentile<br>Speed After ASE<br>Implementation | Highest Speed<br>Observed During<br>ASE Implementation | Posted Speed Limit |
|---------------------------------------------------------------------------|---------------------|-------|-----------------------------------------|-------|-----------------------------------------------|-----------------------------------------------|----------------------------------------------|--------------------------------------------------------|--------------------------------------------------------|-------------------------------------------------------|--------------------------------------------------------|--------------------|
| Stone Church Road between Dartnall Road and Pritchard Road                | Westbound           | 27.0% | 65.8%                                   | 63.4% | 55                                            | 47.2                                          | 47.0                                         | 64.6                                                   | 55.3                                                   | 57.1                                                  | 119                                                    | 50                 |
|                                                                           | Eastbound           | 49.6% | 68.8%                                   | 39.7% | 50                                            | 46.0                                          | 52.0                                         | 58.5                                                   | 55.4                                                   | 63.3                                                  | 128                                                    | 50                 |
| Glancaster Road between Rymal Road and Twenty Road                        | Northbound          | 11.2% | 65.6%                                   | 24.6% | 62                                            | 49.0                                          | 55.6                                         | 72.5                                                   | 57.6                                                   | 63.0                                                  | 114                                                    | 50                 |
|                                                                           | Southbound          | 13.3% | 67.4%                                   | 36.7% | 59                                            | 48.6                                          | 53.3                                         | 67.9                                                   | 57.3                                                   | 61.0                                                  | 115                                                    | 50                 |
| Bellagio Drive between Fletcher Road and Keystone Crescent                | Eastbound           | 74.6% | 56.9%                                   | 20.1% | 42                                            | 31.6                                          | 36.8                                         | 55.7                                                   | 39.6                                                   | 45.0                                                  | 80                                                     | 30                 |
|                                                                           | Westbound           | 84.6% | 61.5%                                   | 17.8% | 41                                            | 30.0                                          | 38.8                                         | 50.3                                                   | 37.7                                                   | 48.0                                                  | 70                                                     | 30                 |
| Lawrence Road between Gage Avenue and Ottawa Street                       | Westbound           | 11.0% | 62.8%                                   | 42.2% | 57                                            | 48.8                                          | 50.8                                         | 65.4                                                   | 55.2                                                   | 58.0                                                  | 105                                                    | 50                 |
|                                                                           | Eastbound           | 20.8% | 47.9%                                   | 45.2% | 56                                            | 51.2                                          | 50.2                                         | 64.7                                                   | 57.3                                                   | 57.0                                                  | 110                                                    | 50                 |
| Lawrence Road between Cochrane Avenue and Mount Albion Road               | Eastbound           | 13.6% | 63.5%                                   | 21.6% | 56                                            | 48.9                                          | 54.3                                         | 62.4                                                   | 54.2                                                   | 60.0                                                  | 100                                                    | 50                 |
|                                                                           | Westbound           | 22.1% | 81.1%                                   | 25.2% | 54                                            | 45.9                                          | 54.0                                         | 59.9                                                   | 51.2                                                   | 60.0                                                  | 101                                                    | 50                 |
| Lewis Road between Barton Street and Highway 8                            | Northbound          | 3.2%  | 67.2%                                   | 32.4% | 57                                            | 37.9                                          | 45.2                                         | 66.0                                                   | 48.7                                                   | 56.0                                                  | 84                                                     | 40                 |
|                                                                           | Southbound          | 5.1%  | 68.0%                                   | 25.2% | 53                                            | 37.1                                          | 45.9                                         | 61.0                                                   | 47.4                                                   | 55.0                                                  | 89                                                     | 40                 |
| Trinity Church Road between Rymal Road and Golf Club Road                 | Northbound          | 52.7% | 77.0%                                   | 23.9% | 60                                            | 56.3                                          | 65.4                                         | 69.9                                                   | 63.0                                                   | 72.0                                                  | 115                                                    | 60                 |
|                                                                           | Southbound          | 15.9% | 65.7%                                   | 10.7% | 69                                            | 59.1                                          | 68.4                                         | 78.8                                                   | 66.3                                                   | 75.0                                                  | 127                                                    | 60                 |
| Broker Drive between Kingslea Drive and Brentwood Drive                   | Eastbound           | 50.8% | 66.3%                                   | 48.3% | 39                                            | 37.4                                          | 40.6                                         | 49.8                                                   | 45.2                                                   | 47.0                                                  | 73                                                     | 40                 |
|                                                                           | Westbound           | 26.8% | 73.8%                                   | 48.0% | 45                                            | 35.8                                          | 40.7                                         | 56.3                                                   | 42.9                                                   | 48.0                                                  | 65                                                     | 40                 |
| Harvest Road between Tews Lane and Forest Avenue                          | Eastbound           | 40.5% | 0.0%                                    | 17.9% | 42                                            | 0.0                                           | 46.6                                         | 52.1                                                   | 0.0                                                    | 53.0                                                  | 0                                                      | 40                 |
|                                                                           | Westbound           | 34.6% | 69.6%                                   | 17.3% | 43                                            | 41.2                                          | 46.0                                         | 54.0                                                   | 44.6                                                   | 52.0                                                  | 92                                                     | 40                 |
| Lottridge Street between Cannon Street and Beechwood Avenue               | Northbound          | 16.0% | 31.9%                                   | 16.5% | 38                                            | 33.6                                          | 36.8                                         | 45.0                                                   | 40.1                                                   | 43.0                                                  | 69                                                     | 30                 |
|                                                                           | Southbound          | 14.6% | 37.5%                                   | 18.0% | 38                                            | 32.7                                          | 37.0                                         | 45.0                                                   | 38.9                                                   | 44.0                                                  | 68                                                     | 30                 |
| Gage Avenue between Cannon Street and Beechwood Avenue                    | Northbound          | 74.0% | 85.4%                                   | 72.4% | 45                                            | 43.8                                          | 47.0                                         | 55.2                                                   | 50.0                                                   | 53.0                                                  | 113                                                    | 50                 |
|                                                                           | Southbound          | 86.8% | 88.4%                                   | 79.3% | 37                                            | 42.5                                          | 45.7                                         | 49.3                                                   | 49.1                                                   | 52.0                                                  | 105                                                    | 50                 |
| Hunter Street East between Wellington Street South and James Street South | Westbound           | 82.6% | 64.5%                                   | 58.2% | 44                                            | 37.9                                          | 39.1                                         | 51.0                                                   | 44.5                                                   | 46.0                                                  | 76                                                     | 40                 |
| Mountain Brow Boulevard between Broker Drive and Mohawk Road              | Northbound          | 1.9%  | 53.0%                                   | 33.6% | 57                                            | 40.7                                          | 43.1                                         | 66.7                                                   | 47.7                                                   | 50.0                                                  | 92                                                     | 40                 |
|                                                                           | Southbound          | 1.0%  | 36.3%                                   | 19.5% | 61                                            | 43.8                                          | 46.2                                         | 71.1                                                   | 52.2                                                   | 53.0                                                  | 99                                                     | 40                 |
| Second Street North between Charles Street and King Street                | Northbound          | 81.7% | 93.7%                                   | TBD   | 43                                            | 37.6                                          | TBD                                          | 52.1                                                   | 45.9                                                   | TBD                                                   | 76                                                     | 50                 |
|                                                                           | Southbound          | 85.8% | 97.4%                                   | TBD   | 40                                            | 34.8                                          | TBD                                          | 49.8                                                   | 34.0                                                   | TBD                                                   | 62                                                     | 50                 |

## Automated Speed Enforcement Evaluation (Glancaster Rd. between Rymal Rd. and Twenty Rd.)