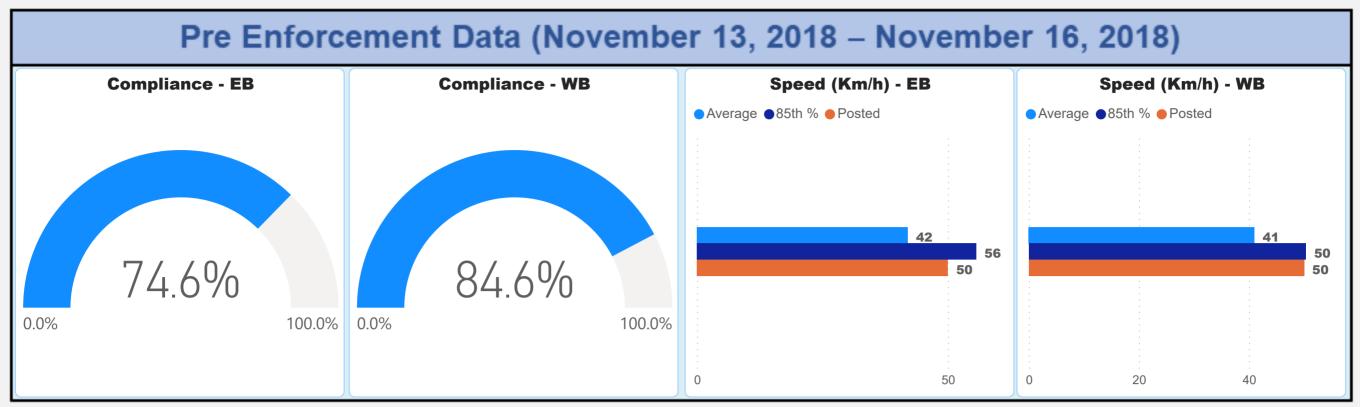

#### City of Hamilton - ASE Pilot Operation Statistics

| Location                                                                  | Direction of Travel |       | Compliance During<br>ASE Implementation |       | Average Speed<br>Before ASE<br>Implementation | Average Speed<br>During ASE<br>Implementation | Average Speed<br>After ASE<br>Implementation | 85th% Percentile<br>Speed Before ASE<br>Implementation | 85th% Percentile<br>Speed During ASE<br>Implementation | 85th% Percentile<br>Speed After ASE<br>Implementation | Highest Speed<br>Observed During<br>ASE Implementation | Posted Speed Limit |
|---------------------------------------------------------------------------|---------------------|-------|-----------------------------------------|-------|-----------------------------------------------|-----------------------------------------------|----------------------------------------------|--------------------------------------------------------|--------------------------------------------------------|-------------------------------------------------------|--------------------------------------------------------|--------------------|
| Stone Church Road between Dartnall Road and Pritchard Road                | Westbound           | 27.0% | 65.8%                                   | 63.4% | 55                                            | 47.2                                          | 47.0                                         | 64.6                                                   | 55.3                                                   | 57.1                                                  | 119                                                    | 50                 |
|                                                                           | Eastbound           | 49.6% | 68.8%                                   | 39.7% | 50                                            | 46.0                                          | 52.0                                         | 58.5                                                   | 55.4                                                   | 63.3                                                  | 128                                                    | 50                 |
| Glancaster Road between Rymal Road and Twenty Road                        | Northbound          | 11.2% | 65.6%                                   | 24.6% | 62                                            | 49.0                                          | 55.6                                         | 72.5                                                   | 57.6                                                   | 63.0                                                  | 114                                                    | 50                 |
|                                                                           | Southbound          | 13.3% | 67.4%                                   | 36.7% | 59                                            | 48.6                                          | 53.3                                         | 67.9                                                   | 57.3                                                   | 61.0                                                  | 115                                                    | 50                 |
| Bellagio Drive between Fletcher Road and Keystone Crescent                | Eastbound           | 74.6% | 56.9%                                   | 20.1% | 42                                            | 31.6                                          | 36.8                                         | 55.7                                                   | 39.6                                                   | 45.0                                                  | 80                                                     | 30                 |
|                                                                           | Westbound           | 84.6% | 61.5%                                   | 17.8% | 41                                            | 30.0                                          | 38.8                                         | 50.3                                                   | 37.7                                                   | 48.0                                                  | 70                                                     | 30                 |
| Lawrence Road between Gage Avenue and Ottawa Street                       | Westbound           | 11.0% | 62.8%                                   | 42.2% | 57                                            | 48.8                                          | 50.8                                         | 65.4                                                   | 55.2                                                   | 58.0                                                  | 105                                                    | 50                 |
|                                                                           | Eastbound           | 20.8% | 47.9%                                   | 45.2% | 56                                            | 51.2                                          | 50.2                                         | 64.7                                                   | 57.3                                                   | 57.0                                                  | 110                                                    | 50                 |
| Lawrence Road between Cochrane Avenue and Mount Albion Road               | Eastbound           | 13.6% | 63.5%                                   | 21.6% | 56                                            | 48.9                                          | 54.3                                         | 62.4                                                   | 54.2                                                   | 60.0                                                  | 100                                                    | 50                 |
|                                                                           | Westbound           | 22.1% | 81.1%                                   | 25.2% | 54                                            | 45.9                                          | 54.0                                         | 59.9                                                   | 51.2                                                   | 60.0                                                  | 101                                                    | 50                 |
| Lewis Road between Barton Street and Highway 8                            | Northbound          | 3.2%  | 67.2%                                   | 32.4% | 57                                            | 37.9                                          | 45.2                                         | 66.0                                                   | 48.7                                                   | 56.0                                                  | 84                                                     | 40                 |
|                                                                           | Southbound          | 5.1%  | 68.0%                                   | 25.2% | 53                                            | 37.1                                          | 45.9                                         | 61.0                                                   | 47.4                                                   | 55.0                                                  | 89                                                     | 40                 |
| Trinity Church Road between Rymal Road and Golf Club Road                 | Northbound          | 52.7% | 77.0%                                   | 23.9% | 60                                            | 56.3                                          | 65.4                                         | 69.9                                                   | 63.0                                                   | 72.0                                                  | 115                                                    | 60                 |
|                                                                           | Southbound          | 15.9% | 65.7%                                   | 10.7% | 69                                            | 59.1                                          | 68.4                                         | 78.8                                                   | 66.3                                                   | 75.0                                                  | 127                                                    | 60                 |
| Broker Drive between Kingslea Drive and Brentwood Drive                   | Eastbound           | 50.8% | 66.3%                                   | 48.3% | 39                                            | 37.4                                          | 40.6                                         | 49.8                                                   | 45.2                                                   | 47.0                                                  | 73                                                     | 40                 |
|                                                                           | Westbound           | 26.8% | 73.8%                                   | 48.0% | 45                                            | 35.8                                          | 40.7                                         | 56.3                                                   | 42.9                                                   | 48.0                                                  | 65                                                     | 40                 |
| Harvest Road between Tews Lane and Forest Avenue                          | Eastbound           | 40.5% | 0.0%                                    | 17.9% | 42                                            | 0.0                                           | 46.6                                         | 52.1                                                   | 0.0                                                    | 53.0                                                  | 0                                                      | 40                 |
|                                                                           | Westbound           | 34.6% | 69.6%                                   | 17.3% | 43                                            | 41.2                                          | 46.0                                         | 54.0                                                   | 44.6                                                   | 52.0                                                  | 92                                                     | 40                 |
| Lottridge Street between Cannon Street and Beechwood Avenue               | Northbound          | 16.0% | 31.9%                                   | 16.5% | 38                                            | 33.6                                          | 36.8                                         | 45.0                                                   | 40.1                                                   | 43.0                                                  | 69                                                     | 30                 |
|                                                                           | Southbound          | 14.6% | 37.5%                                   | 18.0% | 38                                            | 32.7                                          | 37.0                                         | 45.0                                                   | 38.9                                                   | 44.0                                                  | 68                                                     | 30                 |
| Gage Avenue between Cannon Street and Beechwood Avenue                    | Northbound          | 74.0% | 85.4%                                   | 72.4% | 45                                            | 43.8                                          | 47.0                                         | 55.2                                                   | 50.0                                                   | 53.0                                                  | 113                                                    | 50                 |
|                                                                           | Southbound          | 86.8% | 88.4%                                   | 79.3% | 37                                            | 42.5                                          | 45.7                                         | 49.3                                                   | 49.1                                                   | 52.0                                                  | 105                                                    | 50                 |
| Hunter Street East between Wellington Street South and James Street South | Westbound           | 82.6% | 64.5%                                   | 58.2% | 44                                            | 37.9                                          | 39.1                                         | 51.0                                                   | 44.5                                                   | 46.0                                                  | 76                                                     | 40                 |
| Mountain Brow Boulevard between Broker Drive and Mohawk Road              | Northbound          | 1.9%  | 53.0%                                   | 33.6% | 57                                            | 40.7                                          | 43.1                                         | 66.7                                                   | 47.7                                                   | 50.0                                                  | 92                                                     | 40                 |
|                                                                           | Southbound          | 1.0%  | 36.3%                                   | 19.5% | 61                                            | 43.8                                          | 46.2                                         | 71.1                                                   | 52.2                                                   | 53.0                                                  | 99                                                     | 40                 |
| Second Street North between Charles Street and King Street                | Northbound          | 81.7% | 93.7%                                   | TBD   | 43                                            | 37.6                                          | TBD                                          | 52.1                                                   | 45.9                                                   | TBD                                                   | 76                                                     | 50                 |
|                                                                           | Southbound          | 85.8% | 97.4%                                   | TBD   | 40                                            | 34.8                                          | TBD                                          | 49.8                                                   | 34.0                                                   | TBD                                                   | 62                                                     | 50                 |

# Automated Speed Enforcement Evaluation (Bellagio Av. between Fletcher Rd. and Keystone Cres.)