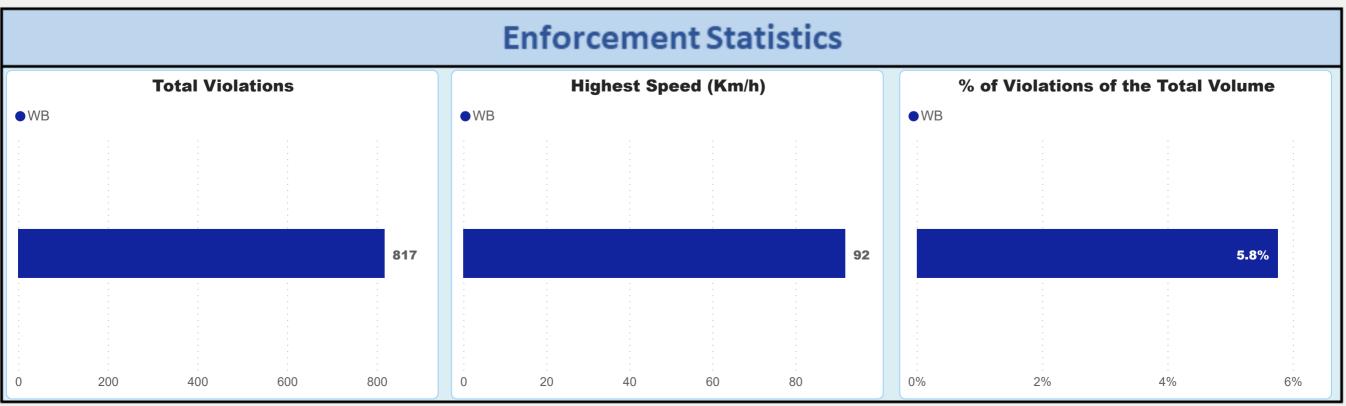

## Automated Speed Enforcement Evaluation (Stone Church Rd. E. between Dartnall Rd. and Pritchard Rd.)

## Automated Speed Enforcement Evaluation (Glancaster Rd. between Rymal Rd. and Twenty Rd.)

# Automated Speed Enforcement Evaluation (Lawrence Rd. between Gage Ave. and Ottawa St.)

# Automated Speed Enforcement Evaluation (Bellagio Av. between Fletcher Rd. and Keystone Cres.)

# Automated Speed Enforcement Evaluation (Lawrence Rd. between Cochrane Ave. and Mount Albion Rd.)

# Automated Speed Enforcement Evaluation (Lewis Rd. between Barton St. and Highway 8)

## Automated Speed Enforcement Evaluation (Trinity Church Rd. between Rymal Rd. and Golf Club Rd.)

## Automated Speed Enforcement Evaluation (Broker Dr. between Kingslea Dr. and Brentwood Dr.)

# Automated Speed Enforcement Evaluation (Harvest Rd. between Tews Ln. and Forest Ave.)