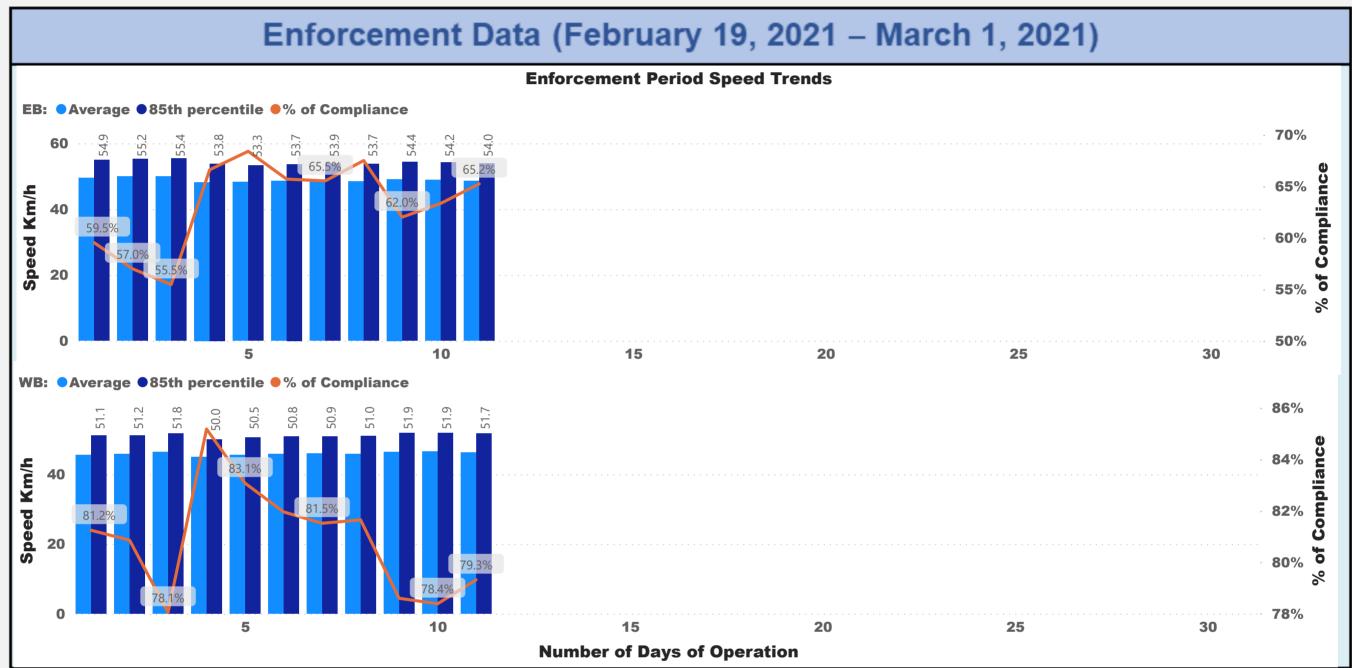

#### City of Hamilton - ASE Pilot Operation Statistics

| Location                                                                  | Direction of Travel |       | Compliance During<br>ASE Implementation |       | Average Speed<br>Before ASE<br>Implementation | Average Speed<br>During ASE<br>Implementation | Average Speed<br>After ASE<br>Implementation | 85th% Percentile<br>Speed Before ASE<br>Implementation | 85th% Percentile<br>Speed During ASE<br>Implementation | 85th% Percentile<br>Speed After ASE<br>Implementation | Highest Speed<br>Observed During<br>ASE Implementation | Posted Speed Limit |
|---------------------------------------------------------------------------|---------------------|-------|-----------------------------------------|-------|-----------------------------------------------|-----------------------------------------------|----------------------------------------------|--------------------------------------------------------|--------------------------------------------------------|-------------------------------------------------------|--------------------------------------------------------|--------------------|
| Stone Church Road between Dartnall Road and Pritchard Road                | Westbound           | 27.0% | 65.8%                                   | 63.4% | 55                                            | 47.2                                          | 47.0                                         | 64.6                                                   | 55.3                                                   | 57.1                                                  | 119                                                    | 50                 |
|                                                                           | Eastbound           | 49.6% | 68.8%                                   | 39.7% | 50                                            | 46.0                                          | 52.0                                         | 58.5                                                   | 55.4                                                   | 63.3                                                  | 128                                                    | 50                 |
| Glancaster Road between Rymal Road and Twenty Road                        | Northbound          | 11.2% | 65.6%                                   | 24.6% | 62                                            | 49.0                                          | 55.6                                         | 72.5                                                   | 57.6                                                   | 63.0                                                  | 114                                                    | 50                 |
|                                                                           | Southbound          | 13.3% | 67.4%                                   | 36.7% | 59                                            | 48.6                                          | 53.3                                         | 67.9                                                   | 57.3                                                   | 61.0                                                  | 115                                                    | 50                 |
| Bellagio Drive between Fletcher Road and Keystone Crescent                | Eastbound           | 74.6% | 56.9%                                   | 20.1% | 42                                            | 31.6                                          | 36.8                                         | 55.7                                                   | 39.6                                                   | 45.0                                                  | 80                                                     | 30                 |
|                                                                           | Westbound           | 84.6% | 61.5%                                   | 17.8% | 41                                            | 30.0                                          | 38.8                                         | 50.3                                                   | 37.7                                                   | 48.0                                                  | 70                                                     | 30                 |
| Lawrence Road between Gage Avenue and Ottawa Street                       | Westbound           | 11.0% | 62.8%                                   | 42.2% | 57                                            | 48.8                                          | 50.8                                         | 65.4                                                   | 55.2                                                   | 58.0                                                  | 105                                                    | 50                 |
|                                                                           | Eastbound           | 20.8% | 47.9%                                   | 45.2% | 56                                            | 51.2                                          | 50.2                                         | 64.7                                                   | 57.3                                                   | 57.0                                                  | 110                                                    | 50                 |
| Lawrence Road between Cochrane Avenue and Mount Albion Road               | Eastbound           | 13.6% | 63.5%                                   | 21.6% | 56                                            | 48.9                                          | 54.3                                         | 62.4                                                   | 54.2                                                   | 60.0                                                  | 100                                                    | 50                 |
|                                                                           | Westbound           | 22.1% | 81.1%                                   | 25.2% | 54                                            | 45.9                                          | 54.0                                         | 59.9                                                   | 51.2                                                   | 60.0                                                  | 101                                                    | 50                 |
| Lewis Road between Barton Street and Highway 8                            | Northbound          | 3.2%  | 67.2%                                   | 32.4% | 57                                            | 37.9                                          | 45.2                                         | 66.0                                                   | 48.7                                                   | 56.0                                                  | 84                                                     | 40                 |
|                                                                           | Southbound          | 5.1%  | 68.0%                                   | 25.2% | 53                                            | 37.1                                          | 45.9                                         | 61.0                                                   | 47.4                                                   | 55.0                                                  | 89                                                     | 40                 |
| Trinity Church Road between Rymal Road and Golf Club Road                 | Northbound          | 52.7% | 77.0%                                   | 23.9% | 60                                            | 56.3                                          | 65.4                                         | 69.9                                                   | 63.0                                                   | 72.0                                                  | 115                                                    | 60                 |
|                                                                           | Southbound          | 15.9% | 65.7%                                   | 10.7% | 69                                            | 59.1                                          | 68.4                                         | 78.8                                                   | 66.3                                                   | 75.0                                                  | 127                                                    | 60                 |
| Broker Drive between Kingslea Drive and Brentwood Drive                   | Eastbound           | 50.8% | 66.3%                                   | 48.3% | 39                                            | 37.4                                          | 40.6                                         | 49.8                                                   | 45.2                                                   | 47.0                                                  | 73                                                     | 40                 |
|                                                                           | Westbound           | 26.8% | 73.8%                                   | 48.0% | 45                                            | 35.8                                          | 40.7                                         | 56.3                                                   | 42.9                                                   | 48.0                                                  | 65                                                     | 40                 |
| Harvest Road between Tews Lane and Forest Avenue                          | Eastbound           | 40.5% | 0.0%                                    | 17.9% | 42                                            | 0.0                                           | 46.6                                         | 52.1                                                   | 0.0                                                    | 53.0                                                  | 0                                                      | 40                 |
|                                                                           | Westbound           | 34.6% | 69.6%                                   | 17.3% | 43                                            | 41.2                                          | 46.0                                         | 54.0                                                   | 44.6                                                   | 52.0                                                  | 92                                                     | 40                 |
| Lottridge Street between Cannon Street and Beechwood Avenue               | Northbound          | 16.0% | 31.9%                                   | 16.5% | 38                                            | 33.6                                          | 36.8                                         | 45.0                                                   | 40.1                                                   | 43.0                                                  | 69                                                     | 30                 |
|                                                                           | Southbound          | 14.6% | 37.5%                                   | 18.0% | 38                                            | 32.7                                          | 37.0                                         | 45.0                                                   | 38.9                                                   | 44.0                                                  | 68                                                     | 30                 |
| Gage Avenue between Cannon Street and Beechwood Avenue                    | Northbound          | 74.0% | 85.4%                                   | 72.4% | 45                                            | 43.8                                          | 47.0                                         | 55.2                                                   | 50.0                                                   | 53.0                                                  | 113                                                    | 50                 |
|                                                                           | Southbound          | 86.8% | 88.4%                                   | 79.3% | 37                                            | 42.5                                          | 45.7                                         | 49.3                                                   | 49.1                                                   | 52.0                                                  | 105                                                    | 50                 |
| Hunter Street East between Wellington Street South and James Street South | Westbound           | 82.6% | 64.5%                                   | 58.2% | 44                                            | 37.9                                          | 39.1                                         | 51.0                                                   | 44.5                                                   | 46.0                                                  | 76                                                     | 40                 |
| Mountain Brow Boulevard between Broker Drive and Mohawk Road              | Northbound          | 1.9%  | 53.0%                                   | 33.6% | 57                                            | 40.7                                          | 43.1                                         | 66.7                                                   | 47.7                                                   | 50.0                                                  | 92                                                     | 40                 |
|                                                                           | Southbound          | 1.0%  | 36.3%                                   | 19.5% | 61                                            | 43.8                                          | 46.2                                         | 71.1                                                   | 52.2                                                   | 53.0                                                  | 99                                                     | 40                 |
| Second Street North between Charles Street and King Street                | Northbound          | 81.7% | 93.7%                                   | TBD   | 43                                            | 37.6                                          | TBD                                          | 52.1                                                   | 45.9                                                   | TBD                                                   | 76                                                     | 50                 |
|                                                                           | Southbound          | 85.8% | 97.4%                                   | TBD   | 40                                            | 34.8                                          | TBD                                          | 49.8                                                   | 34.0                                                   | TBD                                                   | 62                                                     | 50                 |

# Automated Speed Enforcement Evaluation (Lawrence Rd. between Cochrane Ave. and Mount Albion Rd.)