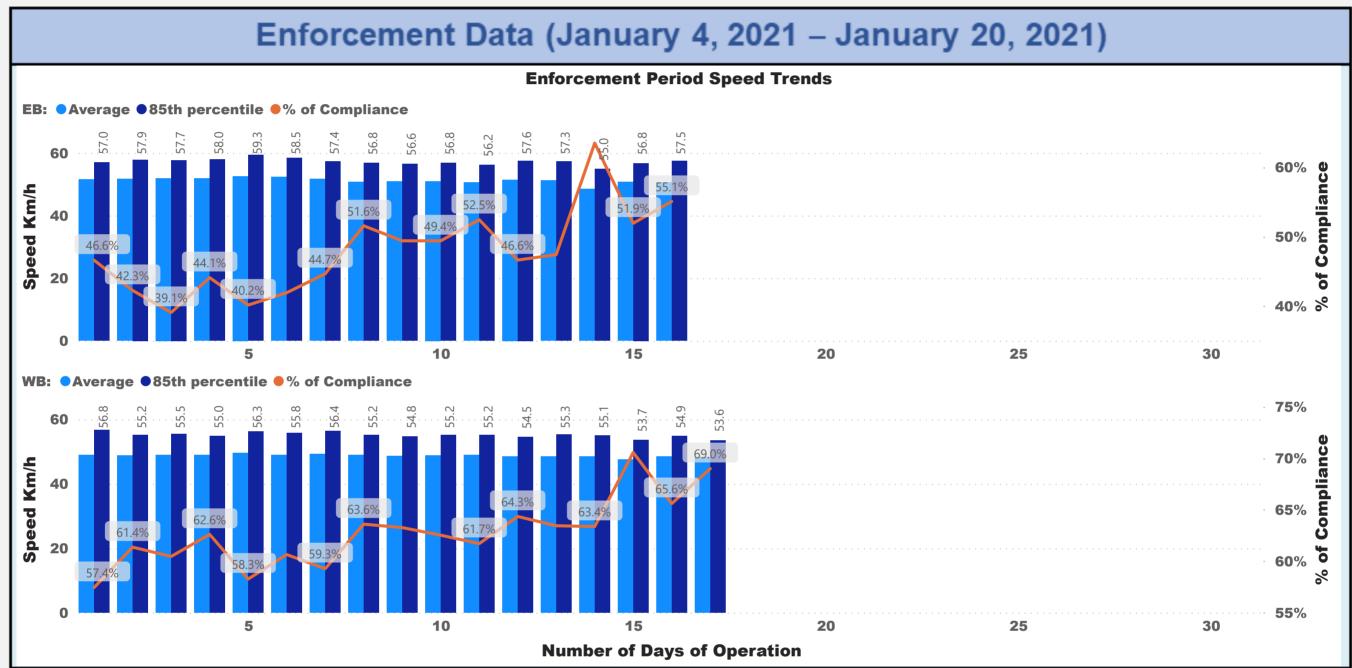

# Automated Speed Enforcement Evaluation (Lawrence Rd. between Gage Ave. and Ottawa St.)