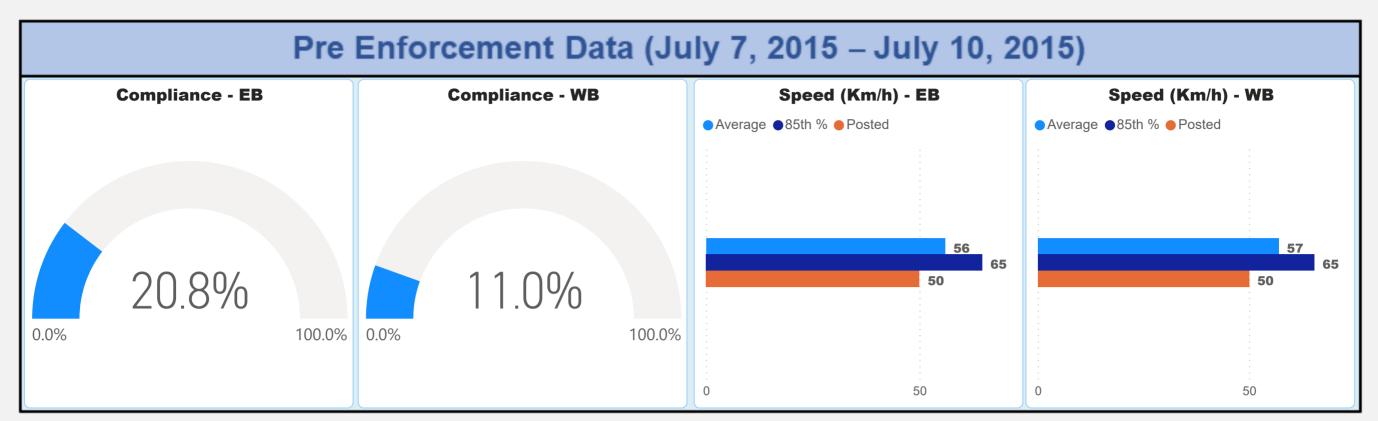

# Automated Speed Enforcement Evaluation (Lawrence Rd. between Gage Ave. and Ottawa St.)