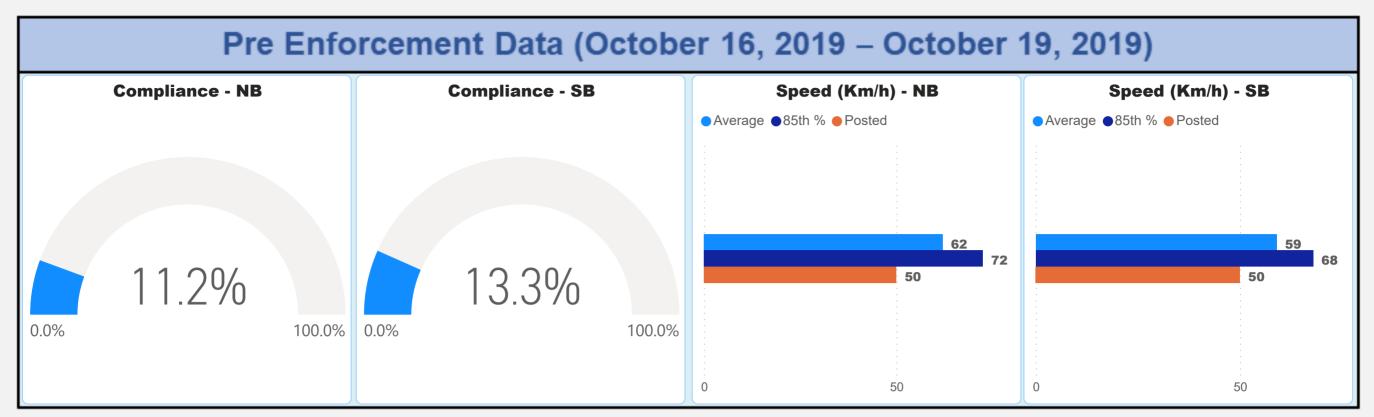

#### City of Hamilton - ASE Pilot Operation Statistics

| Location                                                                  | Direction of Travel |       | Compliance During<br>ASE Implementation |       | Average Speed<br>Before ASE<br>Implementation | Average Speed<br>During ASE<br>Implementation | Average Speed<br>After ASE<br>Implementation | 85th% Percentile<br>Speed Before ASE<br>Implementation | 85th% Percentile<br>Speed During ASE<br>Implementation | 85th% Percentile<br>Speed After ASE<br>Implementation | Highest Speed<br>Observed During<br>ASE Implementation | Posted Speed Limit |
|---------------------------------------------------------------------------|---------------------|-------|-----------------------------------------|-------|-----------------------------------------------|-----------------------------------------------|----------------------------------------------|--------------------------------------------------------|--------------------------------------------------------|-------------------------------------------------------|--------------------------------------------------------|--------------------|
| Stone Church Road between Dartnall Road and Pritchard Road                | Westbound           | 27.0% | 65.8%                                   | 63.4% | 55                                            | 47.2                                          | 47.0                                         | 64.6                                                   | 55.3                                                   | 57.1                                                  | 119                                                    | 50                 |
|                                                                           | Eastbound           | 49.6% | 68.8%                                   | 39.7% | 50                                            | 46.0                                          | 52.0                                         | 58.5                                                   | 55.4                                                   | 63.3                                                  | 128                                                    | 50                 |
| Glancaster Road between Rymal Road and Twenty Road                        | Northbound          | 11.2% | 65.6%                                   | 24.6% | 62                                            | 49.0                                          | 55.6                                         | 72.5                                                   | 57.6                                                   | 63.0                                                  | 114                                                    | 50                 |
|                                                                           | Southbound          | 13.3% | 67.4%                                   | 36.7% | 59                                            | 48.6                                          | 53.3                                         | 67.9                                                   | 57.3                                                   | 61.0                                                  | 115                                                    | 50                 |
| Bellagio Drive between Fletcher Road and Keystone Crescent                | Eastbound           | 74.6% | 56.9%                                   | 20.1% | 42                                            | 31.6                                          | 36.8                                         | 55.7                                                   | 39.6                                                   | 45.0                                                  | 80                                                     | 30                 |
|                                                                           | Westbound           | 84.6% | 61.5%                                   | 17.8% | 41                                            | 30.0                                          | 38.8                                         | 50.3                                                   | 37.7                                                   | 48.0                                                  | 70                                                     | 30                 |
| Lawrence Road between Gage Avenue and Ottawa Street                       | Westbound           | 11.0% | 62.8%                                   | 42.2% | 57                                            | 48.8                                          | 50.8                                         | 65.4                                                   | 55.2                                                   | 58.0                                                  | 105                                                    | 50                 |
|                                                                           | Eastbound           | 20.8% | 47.9%                                   | 45.2% | 56                                            | 51.2                                          | 50.2                                         | 64.7                                                   | 57.3                                                   | 57.0                                                  | 110                                                    | 50                 |
| Lawrence Road between Cochrane Avenue and Mount Albion Road               | Eastbound           | 13.6% | 63.5%                                   | 21.6% | 56                                            | 48.9                                          | 54.3                                         | 62.4                                                   | 54.2                                                   | 60.0                                                  | 100                                                    | 50                 |
|                                                                           | Westbound           | 22.1% | 81.1%                                   | 25.2% | 54                                            | 45.9                                          | 54.0                                         | 59.9                                                   | 51.2                                                   | 60.0                                                  | 101                                                    | 50                 |
| Lewis Road between Barton Street and Highway 8                            | Northbound          | 3.2%  | 67.2%                                   | 32.4% | 57                                            | 37.9                                          | 45.2                                         | 66.0                                                   | 48.7                                                   | 56.0                                                  | 84                                                     | 40                 |
|                                                                           | Southbound          | 5.1%  | 68.0%                                   | 25.2% | 53                                            | 37.1                                          | 45.9                                         | 61.0                                                   | 47.4                                                   | 55.0                                                  | 89                                                     | 40                 |
| Trinity Church Road between Rymal Road and Golf Club Road                 | Northbound          | 52.7% | 77.0%                                   | 23.9% | 60                                            | 56.3                                          | 65.4                                         | 69.9                                                   | 63.0                                                   | 72.0                                                  | 115                                                    | 60                 |
|                                                                           | Southbound          | 15.9% | 65.7%                                   | 10.7% | 69                                            | 59.1                                          | 68.4                                         | 78.8                                                   | 66.3                                                   | 75.0                                                  | 127                                                    | 60                 |
| Broker Drive between Kingslea Drive and Brentwood Drive                   | Eastbound           | 50.8% | 66.3%                                   | 48.3% | 39                                            | 37.4                                          | 40.6                                         | 49.8                                                   | 45.2                                                   | 47.0                                                  | 73                                                     | 40                 |
|                                                                           | Westbound           | 26.8% | 73.8%                                   | 48.0% | 45                                            | 35.8                                          | 40.7                                         | 56.3                                                   | 42.9                                                   | 48.0                                                  | 65                                                     | 40                 |
| Harvest Road between Tews Lane and Forest Avenue                          | Eastbound           | 40.5% | 0.0%                                    | 17.9% | 42                                            | 0.0                                           | 46.6                                         | 52.1                                                   | 0.0                                                    | 53.0                                                  | 0                                                      | 40                 |
|                                                                           | Westbound           | 34.6% | 69.6%                                   | 17.3% | 43                                            | 41.2                                          | 46.0                                         | 54.0                                                   | 44.6                                                   | 52.0                                                  | 92                                                     | 40                 |
| Lottridge Street between Cannon Street and Beechwood Avenue               | Northbound          | 16.0% | 31.9%                                   | 16.5% | 38                                            | 33.6                                          | 36.8                                         | 45.0                                                   | 40.1                                                   | 43.0                                                  | 69                                                     | 30                 |
|                                                                           | Southbound          | 14.6% | 37.5%                                   | 18.0% | 38                                            | 32.7                                          | 37.0                                         | 45.0                                                   | 38.9                                                   | 44.0                                                  | 68                                                     | 30                 |
| Gage Avenue between Cannon Street and Beechwood Avenue                    | Northbound          | 74.0% | 85.4%                                   | 72.4% | 45                                            | 43.8                                          | 47.0                                         | 55.2                                                   | 50.0                                                   | 53.0                                                  | 113                                                    | 50                 |
|                                                                           | Southbound          | 86.8% | 88.4%                                   | 79.3% | 37                                            | 42.5                                          | 45.7                                         | 49.3                                                   | 49.1                                                   | 52.0                                                  | 105                                                    | 50                 |
| Hunter Street East between Wellington Street South and James Street South | Westbound           | 82.6% | 64.5%                                   | 58.2% | 44                                            | 37.9                                          | 39.1                                         | 51.0                                                   | 44.5                                                   | 46.0                                                  | 76                                                     | 40                 |
| Mountain Brow Boulevard between Broker Drive and Mohawk Road              | Northbound          | 1.9%  | 53.0%                                   | 33.6% | 57                                            | 40.7                                          | 43.1                                         | 66.7                                                   | 47.7                                                   | 50.0                                                  | 92                                                     | 40                 |
|                                                                           | Southbound          | 1.0%  | 36.3%                                   | 19.5% | 61                                            | 43.8                                          | 46.2                                         | 71.1                                                   | 52.2                                                   | 53.0                                                  | 99                                                     | 40                 |
| Second Street North between Charles Street and King Street                | Northbound          | 81.7% | 93.7%                                   | TBD   | 43                                            | 37.6                                          | TBD                                          | 52.1                                                   | 45.9                                                   | TBD                                                   | 76                                                     | 50                 |
|                                                                           | Southbound          | 85.8% | 97.4%                                   | TBD   | 40                                            | 34.8                                          | TBD                                          | 49.8                                                   | 34.0                                                   | TBD                                                   | 62                                                     | 50                 |

## Automated Speed Enforcement Evaluation (Glancaster Rd. between Rymal Rd. and Twenty Rd.)