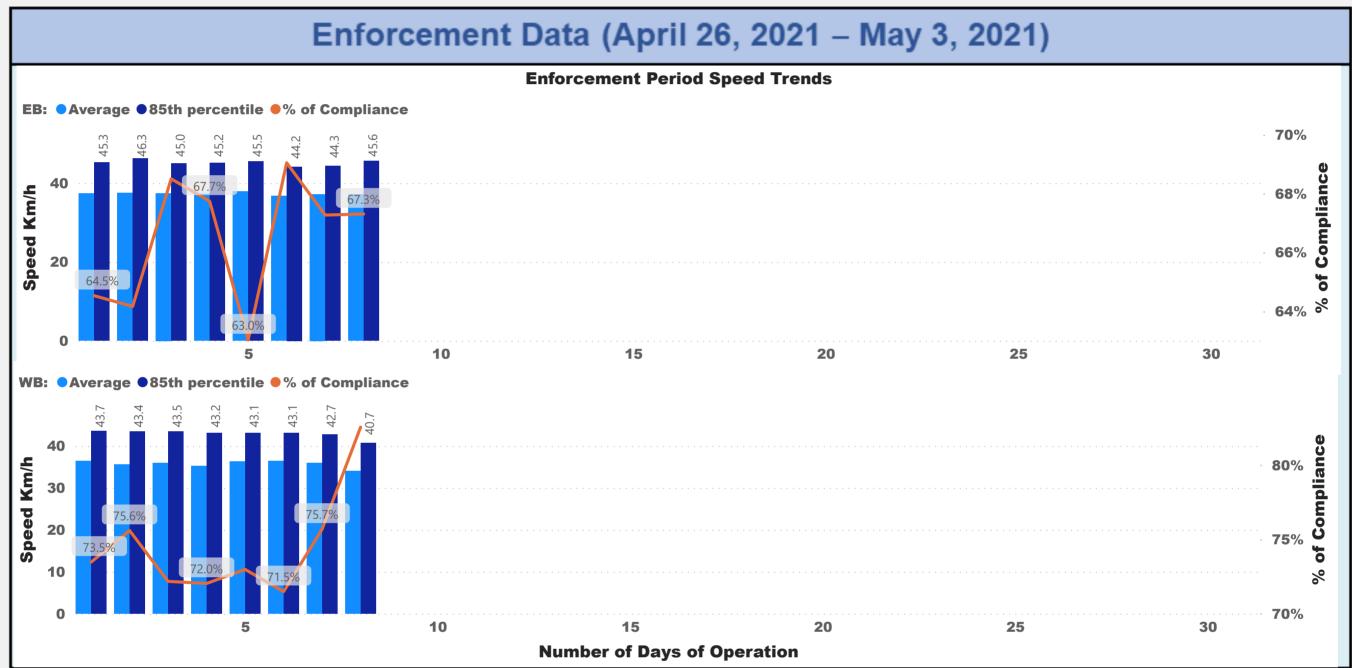

# Automated Speed Enforcement Evaluation (Lawrence Rd. between Gage Ave. and Ottawa St.)