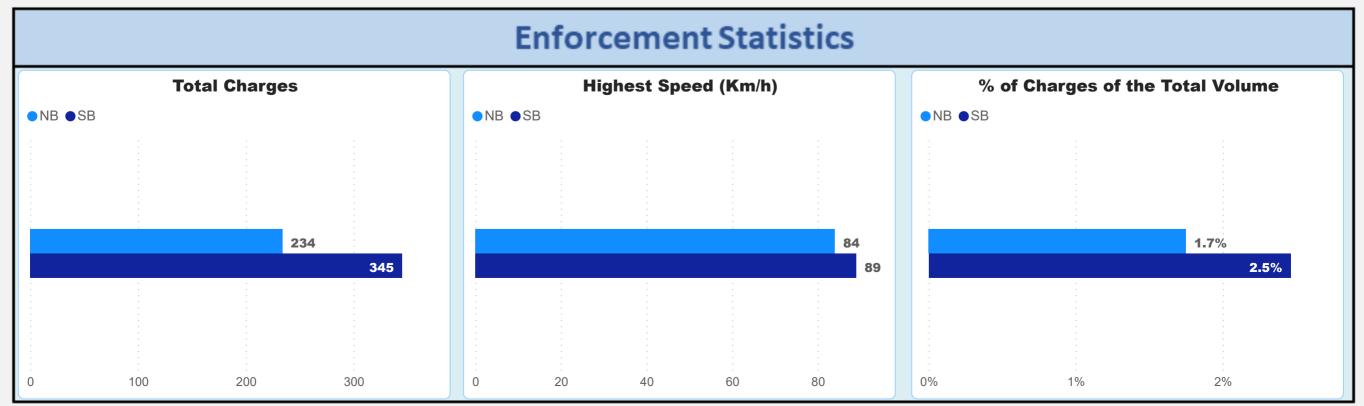

#### City of Hamilton - ASE Pilot Operation Statistics

| Location                                                                  | Direction of Travel |       | Compliance During<br>ASE Implementation |       | Average Speed<br>Before ASE<br>Implementation | Average Speed<br>During ASE<br>Implementation | Average Speed<br>After ASE<br>Implementation | 85th% Percentile<br>Speed Before ASE<br>Implementation | 85th% Percentile<br>Speed During ASE<br>Implementation | 85th% Percentile<br>Speed After ASE<br>Implementation | Highest Speed<br>Observed During<br>ASE Implementation | Posted Speed Limit |
|---------------------------------------------------------------------------|---------------------|-------|-----------------------------------------|-------|-----------------------------------------------|-----------------------------------------------|----------------------------------------------|--------------------------------------------------------|--------------------------------------------------------|-------------------------------------------------------|--------------------------------------------------------|--------------------|
| Stone Church Road between Dartnall Road and Pritchard Road                | Westbound           | 27.0% | 65.8%                                   | 63.4% | 55                                            | 47.2                                          | 47.0                                         | 64.6                                                   | 55.3                                                   | 57.1                                                  | 119                                                    | 50                 |
|                                                                           | Eastbound           | 49.6% | 68.8%                                   | 39.7% | 50                                            | 46.0                                          | 52.0                                         | 58.5                                                   | 55.4                                                   | 63.3                                                  | 128                                                    | 50                 |
| Glancaster Road between Rymal Road and Twenty Road                        | Northbound          | 11.2% | 65.6%                                   | 24.6% | 62                                            | 49.0                                          | 55.6                                         | 72.5                                                   | 57.6                                                   | 63.0                                                  | 114                                                    | 50                 |
|                                                                           | Southbound          | 13.3% | 67.4%                                   | 36.7% | 59                                            | 48.6                                          | 53.3                                         | 67.9                                                   | 57.3                                                   | 61.0                                                  | 115                                                    | 50                 |
| Bellagio Drive between Fletcher Road and Keystone Crescent                | Eastbound           | 74.6% | 56.9%                                   | 20.1% | 42                                            | 31.6                                          | 36.8                                         | 55.7                                                   | 39.6                                                   | 45.0                                                  | 80                                                     | 30                 |
|                                                                           | Westbound           | 84.6% | 61.5%                                   | 17.8% | 41                                            | 30.0                                          | 38.8                                         | 50.3                                                   | 37.7                                                   | 48.0                                                  | 70                                                     | 30                 |
| Lawrence Road between Gage Avenue and Ottawa Street                       | Westbound           | 11.0% | 62.8%                                   | 42.2% | 57                                            | 48.8                                          | 50.8                                         | 65.4                                                   | 55.2                                                   | 58.0                                                  | 105                                                    | 50                 |
|                                                                           | Eastbound           | 20.8% | 47.9%                                   | 45.2% | 56                                            | 51.2                                          | 50.2                                         | 64.7                                                   | 57.3                                                   | 57.0                                                  | 110                                                    | 50                 |
| Lawrence Road between Cochrane Avenue and Mount Albion Road               | Eastbound           | 13.6% | 63.5%                                   | 21.6% | 56                                            | 48.9                                          | 54.3                                         | 62.4                                                   | 54.2                                                   | 60.0                                                  | 100                                                    | 50                 |
|                                                                           | Westbound           | 22.1% | 81.1%                                   | 25.2% | 54                                            | 45.9                                          | 54.0                                         | 59.9                                                   | 51.2                                                   | 60.0                                                  | 101                                                    | 50                 |
| Lewis Road between Barton Street and Highway 8                            | Northbound          | 3.2%  | 67.2%                                   | 32.4% | 57                                            | 37.9                                          | 45.2                                         | 66.0                                                   | 48.7                                                   | 56.0                                                  | 84                                                     | 40                 |
|                                                                           | Southbound          | 5.1%  | 68.0%                                   | 25.2% | 53                                            | 37.1                                          | 45.9                                         | 61.0                                                   | 47.4                                                   | 55.0                                                  | 89                                                     | 40                 |
| Trinity Church Road between Rymal Road and Golf Club Road                 | Northbound          | 52.7% | 77.0%                                   | 23.9% | 60                                            | 56.3                                          | 65.4                                         | 69.9                                                   | 63.0                                                   | 72.0                                                  | 115                                                    | 60                 |
|                                                                           | Southbound          | 15.9% | 65.7%                                   | 10.7% | 69                                            | 59.1                                          | 68.4                                         | 78.8                                                   | 66.3                                                   | 75.0                                                  | 127                                                    | 60                 |
| Broker Drive between Kingslea Drive and Brentwood Drive                   | Eastbound           | 50.8% | 66.3%                                   | 48.3% | 39                                            | 37.4                                          | 40.6                                         | 49.8                                                   | 45.2                                                   | 47.0                                                  | 73                                                     | 40                 |
|                                                                           | Westbound           | 26.8% | 73.8%                                   | 48.0% | 45                                            | 35.8                                          | 40.7                                         | 56.3                                                   | 42.9                                                   | 48.0                                                  | 65                                                     | 40                 |
| Harvest Road between Tews Lane and Forest Avenue                          | Eastbound           | 40.5% | 0.0%                                    | 17.9% | 42                                            | 0.0                                           | 46.6                                         | 52.1                                                   | 0.0                                                    | 53.0                                                  | 0                                                      | 40                 |
|                                                                           | Westbound           | 34.6% | 69.6%                                   | 17.3% | 43                                            | 41.2                                          | 46.0                                         | 54.0                                                   | 44.6                                                   | 52.0                                                  | 92                                                     | 40                 |
| Lottridge Street between Cannon Street and Beechwood Avenue               | Northbound          | 16.0% | 31.9%                                   | 16.5% | 38                                            | 33.6                                          | 36.8                                         | 45.0                                                   | 40.1                                                   | 43.0                                                  | 69                                                     | 30                 |
|                                                                           | Southbound          | 14.6% | 37.5%                                   | 18.0% | 38                                            | 32.7                                          | 37.0                                         | 45.0                                                   | 38.9                                                   | 44.0                                                  | 68                                                     | 30                 |
| Gage Avenue between Cannon Street and Beechwood Avenue                    | Northbound          | 74.0% | 85.4%                                   | 72.4% | 45                                            | 43.8                                          | 47.0                                         | 55.2                                                   | 50.0                                                   | 53.0                                                  | 113                                                    | 50                 |
|                                                                           | Southbound          | 86.8% | 88.4%                                   | 79.3% | 37                                            | 42.5                                          | 45.7                                         | 49.3                                                   | 49.1                                                   | 52.0                                                  | 105                                                    | 50                 |
| Hunter Street East between Wellington Street South and James Street South | Westbound           | 82.6% | 64.5%                                   | 58.2% | 44                                            | 37.9                                          | 39.1                                         | 51.0                                                   | 44.5                                                   | 46.0                                                  | 76                                                     | 40                 |
| Mountain Brow Boulevard between Broker Drive and Mohawk Road              | Northbound          | 1.9%  | 53.0%                                   | 33.6% | 57                                            | 40.7                                          | 43.1                                         | 66.7                                                   | 47.7                                                   | 50.0                                                  | 92                                                     | 40                 |
|                                                                           | Southbound          | 1.0%  | 36.3%                                   | 19.5% | 61                                            | 43.8                                          | 46.2                                         | 71.1                                                   | 52.2                                                   | 53.0                                                  | 99                                                     | 40                 |
| Second Street North between Charles Street and King Street                | Northbound          | 81.7% | 93.7%                                   | TBD   | 43                                            | 37.6                                          | TBD                                          | 52.1                                                   | 45.9                                                   | TBD                                                   | 76                                                     | 50                 |
|                                                                           | Southbound          | 85.8% | 97.4%                                   | TBD   | 40                                            | 34.8                                          | TBD                                          | 49.8                                                   | 34.0                                                   | TBD                                                   | 62                                                     | 50                 |