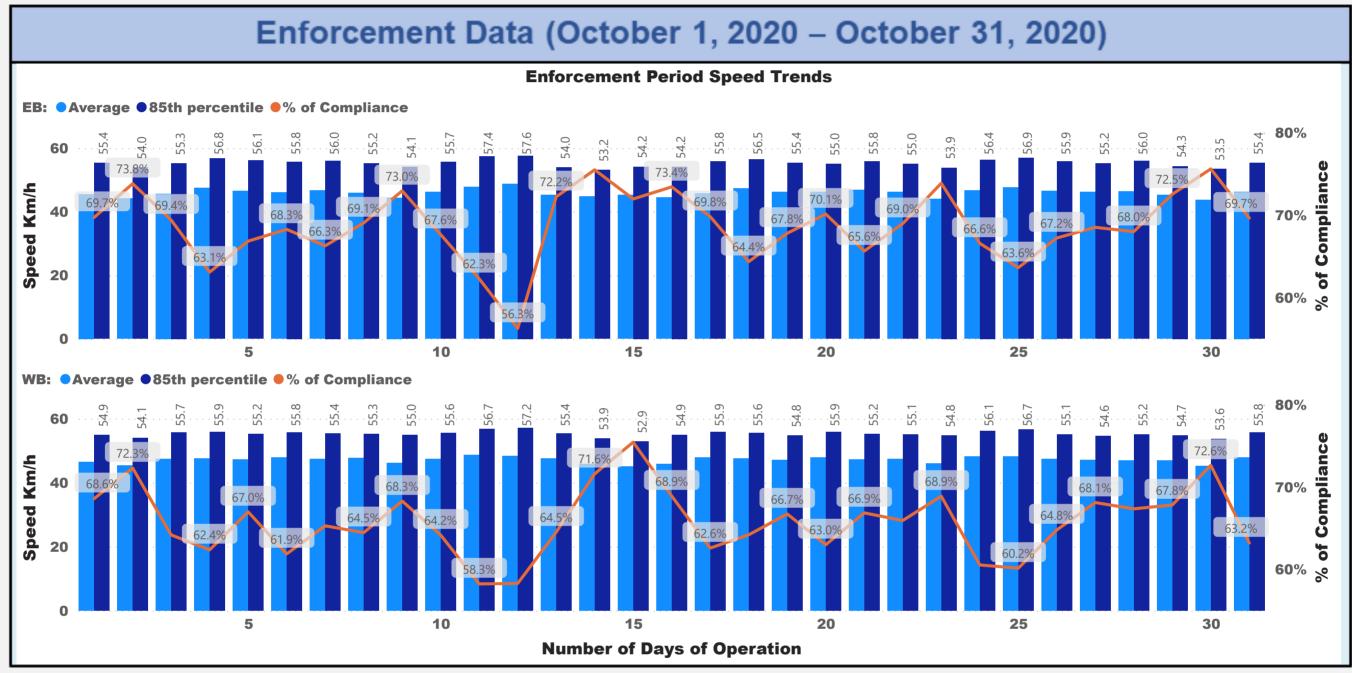

## Automated Speed Enforcement Evaluation (Stone Church Rd. E. between Dartnall Rd. and Pritchard Rd.)

#### City of Hamilton - ASE Pilot Operation Statistics

| Location                                                                  | Direction of Travel |       | Compliance During<br>ASE Implementation |       | Average Speed<br>Before ASE<br>Implementation | Average Speed<br>During ASE<br>Implementation | Average Speed<br>After ASE<br>Implementation | 85th% Percentile<br>Speed Before ASE<br>Implementation | 85th% Percentile<br>Speed During ASE<br>Implementation | 85th% Percentile<br>Speed After ASE<br>Implementation | Highest Speed<br>Observed During<br>ASE Implementation | Posted Speed Limit |
|---------------------------------------------------------------------------|---------------------|-------|-----------------------------------------|-------|-----------------------------------------------|-----------------------------------------------|----------------------------------------------|--------------------------------------------------------|--------------------------------------------------------|-------------------------------------------------------|--------------------------------------------------------|--------------------|
| Stone Church Road between Dartnall Road and Pritchard Road                | Westbound           | 27.0% | 65.8%                                   | 63.4% | 55                                            | 47.2                                          | 47.0                                         | 64.6                                                   | 55.3                                                   | 57.1                                                  | 119                                                    | 50                 |
|                                                                           | Eastbound           | 49.6% | 68.8%                                   | 39.7% | 50                                            | 46.0                                          | 52.0                                         | 58.5                                                   | 55.4                                                   | 63.3                                                  | 128                                                    | 50                 |
| Glancaster Road between Rymal Road and Twenty Road                        | Northbound          | 11.2% | 65.6%                                   | 24.6% | 62                                            | 49.0                                          | 55.6                                         | 72.5                                                   | 57.6                                                   | 63.0                                                  | 114                                                    | 50                 |
|                                                                           | Southbound          | 13.3% | 67.4%                                   | 36.7% | 59                                            | 48.6                                          | 53.3                                         | 67.9                                                   | 57.3                                                   | 61.0                                                  | 115                                                    | 50                 |
| Bellagio Drive between Fletcher Road and Keystone Crescent                | Eastbound           | 74.6% | 56.9%                                   | 20.1% | 42                                            | 31.6                                          | 36.8                                         | 55.7                                                   | 39.6                                                   | 45.0                                                  | 80                                                     | 30                 |
|                                                                           | Westbound           | 84.6% | 61.5%                                   | 17.8% | 41                                            | 30.0                                          | 38.8                                         | 50.3                                                   | 37.7                                                   | 48.0                                                  | 70                                                     | 30                 |
| Lawrence Road between Gage Avenue and Ottawa Street                       | Westbound           | 11.0% | 62.8%                                   | 42.2% | 57                                            | 48.8                                          | 50.8                                         | 65.4                                                   | 55.2                                                   | 58.0                                                  | 105                                                    | 50                 |
|                                                                           | Eastbound           | 20.8% | 47.9%                                   | 45.2% | 56                                            | 51.2                                          | 50.2                                         | 64.7                                                   | 57.3                                                   | 57.0                                                  | 110                                                    | 50                 |
| Lawrence Road between Cochrane Avenue and Mount Albion Road               | Eastbound           | 13.6% | 63.5%                                   | 21.6% | 56                                            | 48.9                                          | 54.3                                         | 62.4                                                   | 54.2                                                   | 60.0                                                  | 100                                                    | 50                 |
|                                                                           | Westbound           | 22.1% | 81.1%                                   | 25.2% | 54                                            | 45.9                                          | 54.0                                         | 59.9                                                   | 51.2                                                   | 60.0                                                  | 101                                                    | 50                 |
| Lewis Road between Barton Street and Highway 8                            | Northbound          | 3.2%  | 67.2%                                   | 32.4% | 57                                            | 37.9                                          | 45.2                                         | 66.0                                                   | 48.7                                                   | 56.0                                                  | 84                                                     | 40                 |
|                                                                           | Southbound          | 5.1%  | 68.0%                                   | 25.2% | 53                                            | 37.1                                          | 45.9                                         | 61.0                                                   | 47.4                                                   | 55.0                                                  | 89                                                     | 40                 |
| Trinity Church Road between Rymal Road and Golf Club Road                 | Northbound          | 52.7% | 77.0%                                   | 23.9% | 60                                            | 56.3                                          | 65.4                                         | 69.9                                                   | 63.0                                                   | 72.0                                                  | 115                                                    | 60                 |
|                                                                           | Southbound          | 15.9% | 65.7%                                   | 10.7% | 69                                            | 59.1                                          | 68.4                                         | 78.8                                                   | 66.3                                                   | 75.0                                                  | 127                                                    | 60                 |
| Broker Drive between Kingslea Drive and Brentwood Drive                   | Eastbound           | 50.8% | 66.3%                                   | 48.3% | 39                                            | 37.4                                          | 40.6                                         | 49.8                                                   | 45.2                                                   | 47.0                                                  | 73                                                     | 40                 |
|                                                                           | Westbound           | 26.8% | 73.8%                                   | 48.0% | 45                                            | 35.8                                          | 40.7                                         | 56.3                                                   | 42.9                                                   | 48.0                                                  | 65                                                     | 40                 |
| Harvest Road between Tews Lane and Forest Avenue                          | Eastbound           | 40.5% | 0.0%                                    | 17.9% | 42                                            | 0.0                                           | 46.6                                         | 52.1                                                   | 0.0                                                    | 53.0                                                  | 0                                                      | 40                 |
|                                                                           | Westbound           | 34.6% | 69.6%                                   | 17.3% | 43                                            | 41.2                                          | 46.0                                         | 54.0                                                   | 44.6                                                   | 52.0                                                  | 92                                                     | 40                 |
| Lottridge Street between Cannon Street and Beechwood Avenue               | Northbound          | 16.0% | 31.9%                                   | 16.5% | 38                                            | 33.6                                          | 36.8                                         | 45.0                                                   | 40.1                                                   | 43.0                                                  | 69                                                     | 30                 |
|                                                                           | Southbound          | 14.6% | 37.5%                                   | 18.0% | 38                                            | 32.7                                          | 37.0                                         | 45.0                                                   | 38.9                                                   | 44.0                                                  | 68                                                     | 30                 |
| Gage Avenue between Cannon Street and Beechwood Avenue                    | Northbound          | 74.0% | 85.4%                                   | 72.4% | 45                                            | 43.8                                          | 47.0                                         | 55.2                                                   | 50.0                                                   | 53.0                                                  | 113                                                    | 50                 |
|                                                                           | Southbound          | 86.8% | 88.4%                                   | 79.3% | 37                                            | 42.5                                          | 45.7                                         | 49.3                                                   | 49.1                                                   | 52.0                                                  | 105                                                    | 50                 |
| Hunter Street East between Wellington Street South and James Street South | Westbound           | 82.6% | 64.5%                                   | 58.2% | 44                                            | 37.9                                          | 39.1                                         | 51.0                                                   | 44.5                                                   | 46.0                                                  | 76                                                     | 40                 |
| Mountain Brow Boulevard between Broker Drive and Mohawk Road              | Northbound          | 1.9%  | 53.0%                                   | 33.6% | 57                                            | 40.7                                          | 43.1                                         | 66.7                                                   | 47.7                                                   | 50.0                                                  | 92                                                     | 40                 |
|                                                                           | Southbound          | 1.0%  | 36.3%                                   | 19.5% | 61                                            | 43.8                                          | 46.2                                         | 71.1                                                   | 52.2                                                   | 53.0                                                  | 99                                                     | 40                 |
| Second Street North between Charles Street and King Street                | Northbound          | 81.7% | 93.7%                                   | TBD   | 43                                            | 37.6                                          | TBD                                          | 52.1                                                   | 45.9                                                   | TBD                                                   | 76                                                     | 50                 |
|                                                                           | Southbound          | 85.8% | 97.4%                                   | TBD   | 40                                            | 34.8                                          | TBD                                          | 49.8                                                   | 34.0                                                   | TBD                                                   | 62                                                     | 50                 |