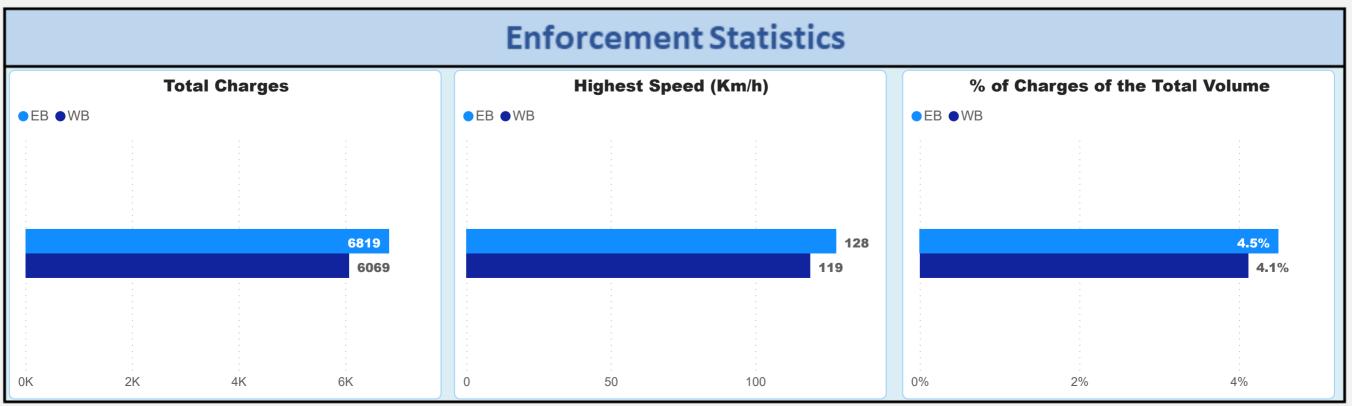

## Automated Speed Enforcement Evaluation (Stone Church Rd. E. between Dartnall Rd. and Pritchard Rd.)

#### City of Hamilton - ASE Pilot Operation Statistics

| Location                                                                  | Direction of Travel |       | Compliance During<br>ASE Implementation |       | Average Speed<br>Before ASE<br>Implementation | Average Speed<br>During ASE<br>Implementation | Average Speed<br>After ASE<br>Implementation | 85th% Percentile<br>Speed Before ASE<br>Implementation | 85th% Percentile<br>Speed During ASE<br>Implementation | 85th% Percentile<br>Speed After ASE<br>Implementation | Highest Speed<br>Observed During<br>ASE Implementation | Posted Speed Limit |
|---------------------------------------------------------------------------|---------------------|-------|-----------------------------------------|-------|-----------------------------------------------|-----------------------------------------------|----------------------------------------------|--------------------------------------------------------|--------------------------------------------------------|-------------------------------------------------------|--------------------------------------------------------|--------------------|
| Stone Church Road between Dartnall Road and Pritchard Road                | Westbound           | 27.0% | 65.8%                                   | 63.4% | 55                                            | 47.2                                          | 47.0                                         | 64.6                                                   | 55.3                                                   | 57.1                                                  | 119                                                    | 50                 |
|                                                                           | Eastbound           | 49.6% | 68.8%                                   | 39.7% | 50                                            | 46.0                                          | 52.0                                         | 58.5                                                   | 55.4                                                   | 63.3                                                  | 128                                                    | 50                 |
| Glancaster Road between Rymal Road and Twenty Road                        | Northbound          | 11.2% | 65.6%                                   | 24.6% | 62                                            | 49.0                                          | 55.6                                         | 72.5                                                   | 57.6                                                   | 63.0                                                  | 114                                                    | 50                 |
|                                                                           | Southbound          | 13.3% | 67.4%                                   | 36.7% | 59                                            | 48.6                                          | 53.3                                         | 67.9                                                   | 57.3                                                   | 61.0                                                  | 115                                                    | 50                 |
| Bellagio Drive between Fletcher Road and Keystone Crescent                | Eastbound           | 74.6% | 56.9%                                   | 20.1% | 42                                            | 31.6                                          | 36.8                                         | 55.7                                                   | 39.6                                                   | 45.0                                                  | 80                                                     | 30                 |
|                                                                           | Westbound           | 84.6% | 61.5%                                   | 17.8% | 41                                            | 30.0                                          | 38.8                                         | 50.3                                                   | 37.7                                                   | 48.0                                                  | 70                                                     | 30                 |
| Lawrence Road between Gage Avenue and Ottawa Street                       | Westbound           | 11.0% | 62.8%                                   | 42.2% | 57                                            | 48.8                                          | 50.8                                         | 65.4                                                   | 55.2                                                   | 58.0                                                  | 105                                                    | 50                 |
|                                                                           | Eastbound           | 20.8% | 47.9%                                   | 45.2% | 56                                            | 51.2                                          | 50.2                                         | 64.7                                                   | 57.3                                                   | 57.0                                                  | 110                                                    | 50                 |
| Lawrence Road between Cochrane Avenue and Mount Albion Road               | Eastbound           | 13.6% | 63.5%                                   | 21.6% | 56                                            | 48.9                                          | 54.3                                         | 62.4                                                   | 54.2                                                   | 60.0                                                  | 100                                                    | 50                 |
|                                                                           | Westbound           | 22.1% | 81.1%                                   | 25.2% | 54                                            | 45.9                                          | 54.0                                         | 59.9                                                   | 51.2                                                   | 60.0                                                  | 101                                                    | 50                 |
| Lewis Road between Barton Street and Highway 8                            | Northbound          | 3.2%  | 67.2%                                   | 32.4% | 57                                            | 37.9                                          | 45.2                                         | 66.0                                                   | 48.7                                                   | 56.0                                                  | 84                                                     | 40                 |
|                                                                           | Southbound          | 5.1%  | 68.0%                                   | 25.2% | 53                                            | 37.1                                          | 45.9                                         | 61.0                                                   | 47.4                                                   | 55.0                                                  | 89                                                     | 40                 |
| Trinity Church Road between Rymal Road and Golf Club Road                 | Northbound          | 52.7% | 77.0%                                   | 23.9% | 60                                            | 56.3                                          | 65.4                                         | 69.9                                                   | 63.0                                                   | 72.0                                                  | 115                                                    | 60                 |
|                                                                           | Southbound          | 15.9% | 65.7%                                   | 10.7% | 69                                            | 59.1                                          | 68.4                                         | 78.8                                                   | 66.3                                                   | 75.0                                                  | 127                                                    | 60                 |
| Broker Drive between Kingslea Drive and Brentwood Drive                   | Eastbound           | 50.8% | 66.3%                                   | 48.3% | 39                                            | 37.4                                          | 40.6                                         | 49.8                                                   | 45.2                                                   | 47.0                                                  | 73                                                     | 40                 |
|                                                                           | Westbound           | 26.8% | 73.8%                                   | 48.0% | 45                                            | 35.8                                          | 40.7                                         | 56.3                                                   | 42.9                                                   | 48.0                                                  | 65                                                     | 40                 |
| Harvest Road between Tews Lane and Forest Avenue                          | Eastbound           | 40.5% | 0.0%                                    | 17.9% | 42                                            | 0.0                                           | 46.6                                         | 52.1                                                   | 0.0                                                    | 53.0                                                  | 0                                                      | 40                 |
|                                                                           | Westbound           | 34.6% | 69.6%                                   | 17.3% | 43                                            | 41.2                                          | 46.0                                         | 54.0                                                   | 44.6                                                   | 52.0                                                  | 92                                                     | 40                 |
| Lottridge Street between Cannon Street and Beechwood Avenue               | Northbound          | 16.0% | 31.9%                                   | 16.5% | 38                                            | 33.6                                          | 36.8                                         | 45.0                                                   | 40.1                                                   | 43.0                                                  | 69                                                     | 30                 |
|                                                                           | Southbound          | 14.6% | 37.5%                                   | 18.0% | 38                                            | 32.7                                          | 37.0                                         | 45.0                                                   | 38.9                                                   | 44.0                                                  | 68                                                     | 30                 |
| Gage Avenue between Cannon Street and Beechwood Avenue                    | Northbound          | 74.0% | 85.4%                                   | 72.4% | 45                                            | 43.8                                          | 47.0                                         | 55.2                                                   | 50.0                                                   | 53.0                                                  | 113                                                    | 50                 |
|                                                                           | Southbound          | 86.8% | 88.4%                                   | 79.3% | 37                                            | 42.5                                          | 45.7                                         | 49.3                                                   | 49.1                                                   | 52.0                                                  | 105                                                    | 50                 |
| Hunter Street East between Wellington Street South and James Street South | Westbound           | 82.6% | 64.5%                                   | 58.2% | 44                                            | 37.9                                          | 39.1                                         | 51.0                                                   | 44.5                                                   | 46.0                                                  | 76                                                     | 40                 |
| Mountain Brow Boulevard between Broker Drive and Mohawk Road              | Northbound          | 1.9%  | 53.0%                                   | 33.6% | 57                                            | 40.7                                          | 43.1                                         | 66.7                                                   | 47.7                                                   | 50.0                                                  | 92                                                     | 40                 |
|                                                                           | Southbound          | 1.0%  | 36.3%                                   | 19.5% | 61                                            | 43.8                                          | 46.2                                         | 71.1                                                   | 52.2                                                   | 53.0                                                  | 99                                                     | 40                 |
| Second Street North between Charles Street and King Street                | Northbound          | 81.7% | 93.7%                                   | TBD   | 43                                            | 37.6                                          | TBD                                          | 52.1                                                   | 45.9                                                   | TBD                                                   | 76                                                     | 50                 |
|                                                                           | Southbound          | 85.8% | 97.4%                                   | TBD   | 40                                            | 34.8                                          | TBD                                          | 49.8                                                   | 34.0                                                   | TBD                                                   | 62                                                     | 50                 |