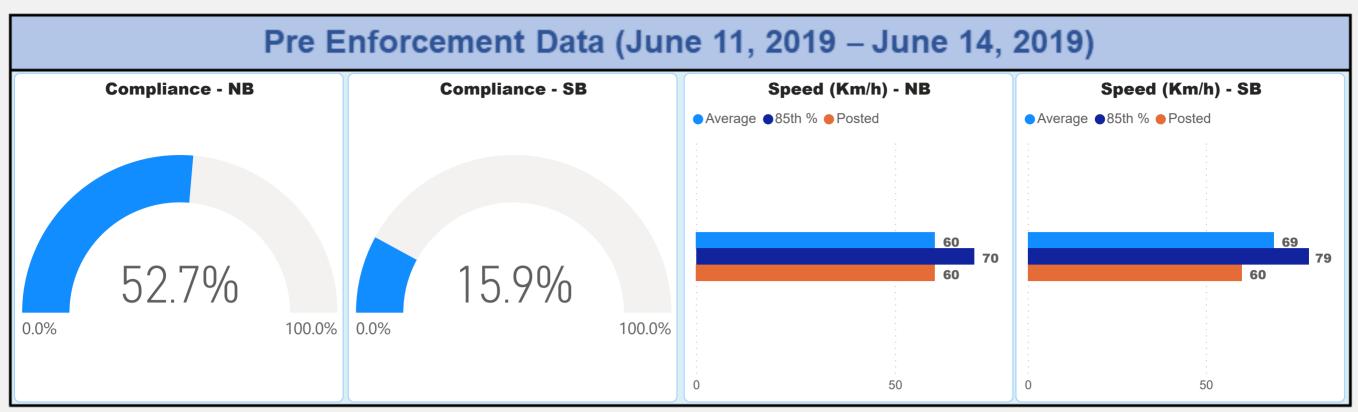

#### City of Hamilton - ASE Pilot Operation Statistics

| Location                                                                  | Direction of Travel |       | Compliance During<br>ASE Implementation |       | Average Speed<br>Before ASE<br>Implementation | Average Speed<br>During ASE<br>Implementation | Average Speed<br>After ASE<br>Implementation | 85th% Percentile<br>Speed Before ASE<br>Implementation | 85th% Percentile<br>Speed During ASE<br>Implementation | 85th% Percentile<br>Speed After ASE<br>Implementation | Highest Speed<br>Observed During<br>ASE Implementation | Posted Speed Limit |
|---------------------------------------------------------------------------|---------------------|-------|-----------------------------------------|-------|-----------------------------------------------|-----------------------------------------------|----------------------------------------------|--------------------------------------------------------|--------------------------------------------------------|-------------------------------------------------------|--------------------------------------------------------|--------------------|
| Stone Church Road between Dartnall Road and Pritchard Road                | Westbound           | 27.0% | 65.8%                                   | 63.4% | 55                                            | 47.2                                          | 47.0                                         | 64.6                                                   | 55.3                                                   | 57.1                                                  | 119                                                    | 50                 |
|                                                                           | Eastbound           | 49.6% | 68.8%                                   | 39.7% | 50                                            | 46.0                                          | 52.0                                         | 58.5                                                   | 55.4                                                   | 63.3                                                  | 128                                                    | 50                 |
| Glancaster Road between Rymal Road and Twenty Road                        | Northbound          | 11.2% | 65.6%                                   | 24.6% | 62                                            | 49.0                                          | 55.6                                         | 72.5                                                   | 57.6                                                   | 63.0                                                  | 114                                                    | 50                 |
|                                                                           | Southbound          | 13.3% | 67.4%                                   | 36.7% | 59                                            | 48.6                                          | 53.3                                         | 67.9                                                   | 57.3                                                   | 61.0                                                  | 115                                                    | 50                 |
| Bellagio Drive between Fletcher Road and Keystone Crescent                | Eastbound           | 74.6% | 56.9%                                   | 20.1% | 42                                            | 31.6                                          | 36.8                                         | 55.7                                                   | 39.6                                                   | 45.0                                                  | 80                                                     | 30                 |
|                                                                           | Westbound           | 84.6% | 61.5%                                   | 17.8% | 41                                            | 30.0                                          | 38.8                                         | 50.3                                                   | 37.7                                                   | 48.0                                                  | 70                                                     | 30                 |
| Lawrence Road between Gage Avenue and Ottawa Street                       | Westbound           | 11.0% | 62.8%                                   | 42.2% | 57                                            | 48.8                                          | 50.8                                         | 65.4                                                   | 55.2                                                   | 58.0                                                  | 105                                                    | 50                 |
|                                                                           | Eastbound           | 20.8% | 47.9%                                   | 45.2% | 56                                            | 51.2                                          | 50.2                                         | 64.7                                                   | 57.3                                                   | 57.0                                                  | 110                                                    | 50                 |
| Lawrence Road between Cochrane Avenue and Mount Albion Road               | Eastbound           | 13.6% | 63.5%                                   | 21.6% | 56                                            | 48.9                                          | 54.3                                         | 62.4                                                   | 54.2                                                   | 60.0                                                  | 100                                                    | 50                 |
|                                                                           | Westbound           | 22.1% | 81.1%                                   | 25.2% | 54                                            | 45.9                                          | 54.0                                         | 59.9                                                   | 51.2                                                   | 60.0                                                  | 101                                                    | 50                 |
| Lewis Road between Barton Street and Highway 8                            | Northbound          | 3.2%  | 67.2%                                   | 32.4% | 57                                            | 37.9                                          | 45.2                                         | 66.0                                                   | 48.7                                                   | 56.0                                                  | 84                                                     | 40                 |
|                                                                           | Southbound          | 5.1%  | 68.0%                                   | 25.2% | 53                                            | 37.1                                          | 45.9                                         | 61.0                                                   | 47.4                                                   | 55.0                                                  | 89                                                     | 40                 |
| Trinity Church Road between Rymal Road and Golf Club Road                 | Northbound          | 52.7% | 77.0%                                   | 23.9% | 60                                            | 56.3                                          | 65.4                                         | 69.9                                                   | 63.0                                                   | 72.0                                                  | 115                                                    | 60                 |
|                                                                           | Southbound          | 15.9% | 65.7%                                   | 10.7% | 69                                            | 59.1                                          | 68.4                                         | 78.8                                                   | 66.3                                                   | 75.0                                                  | 127                                                    | 60                 |
| Broker Drive between Kingslea Drive and Brentwood Drive                   | Eastbound           | 50.8% | 66.3%                                   | 48.3% | 39                                            | 37.4                                          | 40.6                                         | 49.8                                                   | 45.2                                                   | 47.0                                                  | 73                                                     | 40                 |
|                                                                           | Westbound           | 26.8% | 73.8%                                   | 48.0% | 45                                            | 35.8                                          | 40.7                                         | 56.3                                                   | 42.9                                                   | 48.0                                                  | 65                                                     | 40                 |
| Harvest Road between Tews Lane and Forest Avenue                          | Eastbound           | 40.5% | 0.0%                                    | 17.9% | 42                                            | 0.0                                           | 46.6                                         | 52.1                                                   | 0.0                                                    | 53.0                                                  | 0                                                      | 40                 |
|                                                                           | Westbound           | 34.6% | 69.6%                                   | 17.3% | 43                                            | 41.2                                          | 46.0                                         | 54.0                                                   | 44.6                                                   | 52.0                                                  | 92                                                     | 40                 |
| Lottridge Street between Cannon Street and Beechwood Avenue               | Northbound          | 16.0% | 31.9%                                   | 16.5% | 38                                            | 33.6                                          | 36.8                                         | 45.0                                                   | 40.1                                                   | 43.0                                                  | 69                                                     | 30                 |
|                                                                           | Southbound          | 14.6% | 37.5%                                   | 18.0% | 38                                            | 32.7                                          | 37.0                                         | 45.0                                                   | 38.9                                                   | 44.0                                                  | 68                                                     | 30                 |
| Gage Avenue between Cannon Street and Beechwood Avenue                    | Northbound          | 74.0% | 85.4%                                   | 72.4% | 45                                            | 43.8                                          | 47.0                                         | 55.2                                                   | 50.0                                                   | 53.0                                                  | 113                                                    | 50                 |
|                                                                           | Southbound          | 86.8% | 88.4%                                   | 79.3% | 37                                            | 42.5                                          | 45.7                                         | 49.3                                                   | 49.1                                                   | 52.0                                                  | 105                                                    | 50                 |
| Hunter Street East between Wellington Street South and James Street South | Westbound           | 82.6% | 64.5%                                   | 58.2% | 44                                            | 37.9                                          | 39.1                                         | 51.0                                                   | 44.5                                                   | 46.0                                                  | 76                                                     | 40                 |
| Mountain Brow Boulevard between Broker Drive and Mohawk Road              | Northbound          | 1.9%  | 53.0%                                   | 33.6% | 57                                            | 40.7                                          | 43.1                                         | 66.7                                                   | 47.7                                                   | 50.0                                                  | 92                                                     | 40                 |
|                                                                           | Southbound          | 1.0%  | 36.3%                                   | 19.5% | 61                                            | 43.8                                          | 46.2                                         | 71.1                                                   | 52.2                                                   | 53.0                                                  | 99                                                     | 40                 |
| Second Street North between Charles Street and King Street                | Northbound          | 81.7% | 93.7%                                   | TBD   | 43                                            | 37.6                                          | TBD                                          | 52.1                                                   | 45.9                                                   | TBD                                                   | 76                                                     | 50                 |
|                                                                           | Southbound          | 85.8% | 97.4%                                   | TBD   | 40                                            | 34.8                                          | TBD                                          | 49.8                                                   | 34.0                                                   | TBD                                                   | 62                                                     | 50                 |