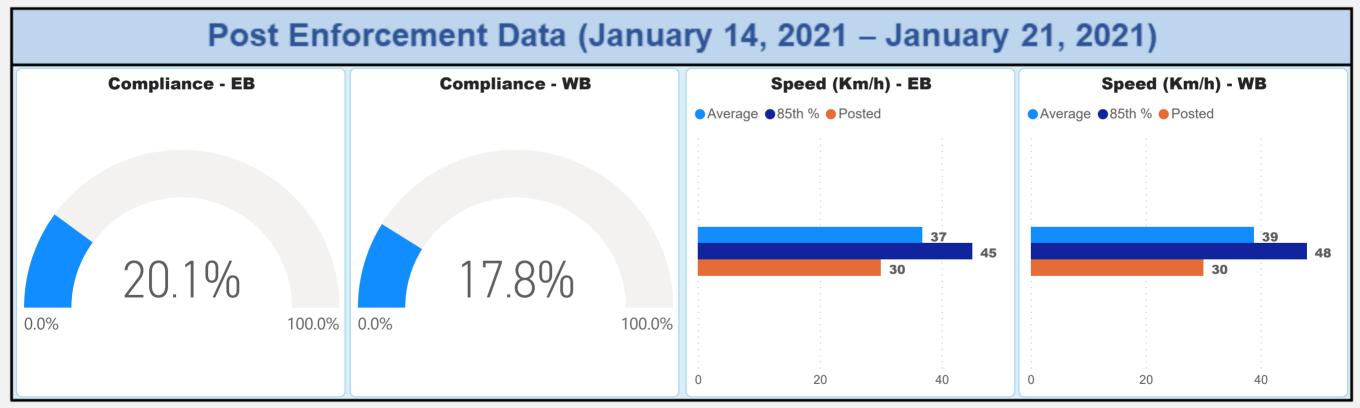

#### City of Hamilton - ASE Pilot Operation Statistics

| Location                                                                  | Direction of Travel |       | Compliance During<br>ASE Implementation |       | Average Speed<br>Before ASE<br>Implementation | Average Speed<br>During ASE<br>Implementation | Average Speed<br>After ASE<br>Implementation | 85th% Percentile<br>Speed Before ASE<br>Implementation | 85th% Percentile<br>Speed During ASE<br>Implementation | 85th% Percentile<br>Speed After ASE<br>Implementation | Highest Speed<br>Observed During<br>ASE Implementation | Posted Speed Limit |
|---------------------------------------------------------------------------|---------------------|-------|-----------------------------------------|-------|-----------------------------------------------|-----------------------------------------------|----------------------------------------------|--------------------------------------------------------|--------------------------------------------------------|-------------------------------------------------------|--------------------------------------------------------|--------------------|
| Stone Church Road between Dartnall Road and Pritchard Road                | Westbound           | 27.0% | 65.8%                                   | 63.4% | 55                                            | 47.2                                          | 47.0                                         | 64.6                                                   | 55.3                                                   | 57.1                                                  | 119                                                    | 50                 |
|                                                                           | Eastbound           | 49.6% | 68.8%                                   | 39.7% | 50                                            | 46.0                                          | 52.0                                         | 58.5                                                   | 55.4                                                   | 63.3                                                  | 128                                                    | 50                 |
| Glancaster Road between Rymal Road and Twenty Road                        | Northbound          | 11.2% | 65.6%                                   | 24.6% | 62                                            | 49.0                                          | 55.6                                         | 72.5                                                   | 57.6                                                   | 63.0                                                  | 114                                                    | 50                 |
|                                                                           | Southbound          | 13.3% | 67.4%                                   | 36.7% | 59                                            | 48.6                                          | 53.3                                         | 67.9                                                   | 57.3                                                   | 61.0                                                  | 115                                                    | 50                 |
| Bellagio Drive between Fletcher Road and Keystone Crescent                | Eastbound           | 74.6% | 56.9%                                   | 20.1% | 42                                            | 31.6                                          | 36.8                                         | 55.7                                                   | 39.6                                                   | 45.0                                                  | 80                                                     | 30                 |
|                                                                           | Westbound           | 84.6% | 61.5%                                   | 17.8% | 41                                            | 30.0                                          | 38.8                                         | 50.3                                                   | 37.7                                                   | 48.0                                                  | 70                                                     | 30                 |
| Lawrence Road between Gage Avenue and Ottawa Street                       | Westbound           | 11.0% | 62.8%                                   | 42.2% | 57                                            | 48.8                                          | 50.8                                         | 65.4                                                   | 55.2                                                   | 58.0                                                  | 105                                                    | 50                 |
|                                                                           | Eastbound           | 20.8% | 47.9%                                   | 45.2% | 56                                            | 51.2                                          | 50.2                                         | 64.7                                                   | 57.3                                                   | 57.0                                                  | 110                                                    | 50                 |
| Lawrence Road between Cochrane Avenue and Mount Albion Road               | Eastbound           | 13.6% | 63.5%                                   | 21.6% | 56                                            | 48.9                                          | 54.3                                         | 62.4                                                   | 54.2                                                   | 60.0                                                  | 100                                                    | 50                 |
|                                                                           | Westbound           | 22.1% | 81.1%                                   | 25.2% | 54                                            | 45.9                                          | 54.0                                         | 59.9                                                   | 51.2                                                   | 60.0                                                  | 101                                                    | 50                 |
| Lewis Road between Barton Street and Highway 8                            | Northbound          | 3.2%  | 67.2%                                   | 32.4% | 57                                            | 37.9                                          | 45.2                                         | 66.0                                                   | 48.7                                                   | 56.0                                                  | 84                                                     | 40                 |
|                                                                           | Southbound          | 5.1%  | 68.0%                                   | 25.2% | 53                                            | 37.1                                          | 45.9                                         | 61.0                                                   | 47.4                                                   | 55.0                                                  | 89                                                     | 40                 |
| Trinity Church Road between Rymal Road and Golf Club Road                 | Northbound          | 52.7% | 77.0%                                   | 23.9% | 60                                            | 56.3                                          | 65.4                                         | 69.9                                                   | 63.0                                                   | 72.0                                                  | 115                                                    | 60                 |
|                                                                           | Southbound          | 15.9% | 65.7%                                   | 10.7% | 69                                            | 59.1                                          | 68.4                                         | 78.8                                                   | 66.3                                                   | 75.0                                                  | 127                                                    | 60                 |
| Broker Drive between Kingslea Drive and Brentwood Drive                   | Eastbound           | 50.8% | 66.3%                                   | 48.3% | 39                                            | 37.4                                          | 40.6                                         | 49.8                                                   | 45.2                                                   | 47.0                                                  | 73                                                     | 40                 |
|                                                                           | Westbound           | 26.8% | 73.8%                                   | 48.0% | 45                                            | 35.8                                          | 40.7                                         | 56.3                                                   | 42.9                                                   | 48.0                                                  | 65                                                     | 40                 |
| Harvest Road between Tews Lane and Forest Avenue                          | Eastbound           | 40.5% | 0.0%                                    | 17.9% | 42                                            | 0.0                                           | 46.6                                         | 52.1                                                   | 0.0                                                    | 53.0                                                  | 0                                                      | 40                 |
|                                                                           | Westbound           | 34.6% | 69.6%                                   | 17.3% | 43                                            | 41.2                                          | 46.0                                         | 54.0                                                   | 44.6                                                   | 52.0                                                  | 92                                                     | 40                 |
| Lottridge Street between Cannon Street and Beechwood Avenue               | Northbound          | 16.0% | 31.9%                                   | 16.5% | 38                                            | 33.6                                          | 36.8                                         | 45.0                                                   | 40.1                                                   | 43.0                                                  | 69                                                     | 30                 |
|                                                                           | Southbound          | 14.6% | 37.5%                                   | 18.0% | 38                                            | 32.7                                          | 37.0                                         | 45.0                                                   | 38.9                                                   | 44.0                                                  | 68                                                     | 30                 |
| Gage Avenue between Cannon Street and Beechwood Avenue                    | Northbound          | 74.0% | 85.4%                                   | 72.4% | 45                                            | 43.8                                          | 47.0                                         | 55.2                                                   | 50.0                                                   | 53.0                                                  | 113                                                    | 50                 |
|                                                                           | Southbound          | 86.8% | 88.4%                                   | 79.3% | 37                                            | 42.5                                          | 45.7                                         | 49.3                                                   | 49.1                                                   | 52.0                                                  | 105                                                    | 50                 |
| Hunter Street East between Wellington Street South and James Street South | Westbound           | 82.6% | 64.5%                                   | 58.2% | 44                                            | 37.9                                          | 39.1                                         | 51.0                                                   | 44.5                                                   | 46.0                                                  | 76                                                     | 40                 |
| Mountain Brow Boulevard between Broker Drive and Mohawk Road              | Northbound          | 1.9%  | 53.0%                                   | 33.6% | 57                                            | 40.7                                          | 43.1                                         | 66.7                                                   | 47.7                                                   | 50.0                                                  | 92                                                     | 40                 |
|                                                                           | Southbound          | 1.0%  | 36.3%                                   | 19.5% | 61                                            | 43.8                                          | 46.2                                         | 71.1                                                   | 52.2                                                   | 53.0                                                  | 99                                                     | 40                 |
| Second Street North between Charles Street and King Street                | Northbound          | 81.7% | 93.7%                                   | TBD   | 43                                            | 37.6                                          | TBD                                          | 52.1                                                   | 45.9                                                   | TBD                                                   | 76                                                     | 50                 |
|                                                                           | Southbound          | 85.8% | 97.4%                                   | TBD   | 40                                            | 34.8                                          | TBD                                          | 49.8                                                   | 34.0                                                   | TBD                                                   | 62                                                     | 50                 |

# Automated Speed Enforcement Evaluation (Bellagio Av. between Fletcher Rd. and Keystone Cres.)