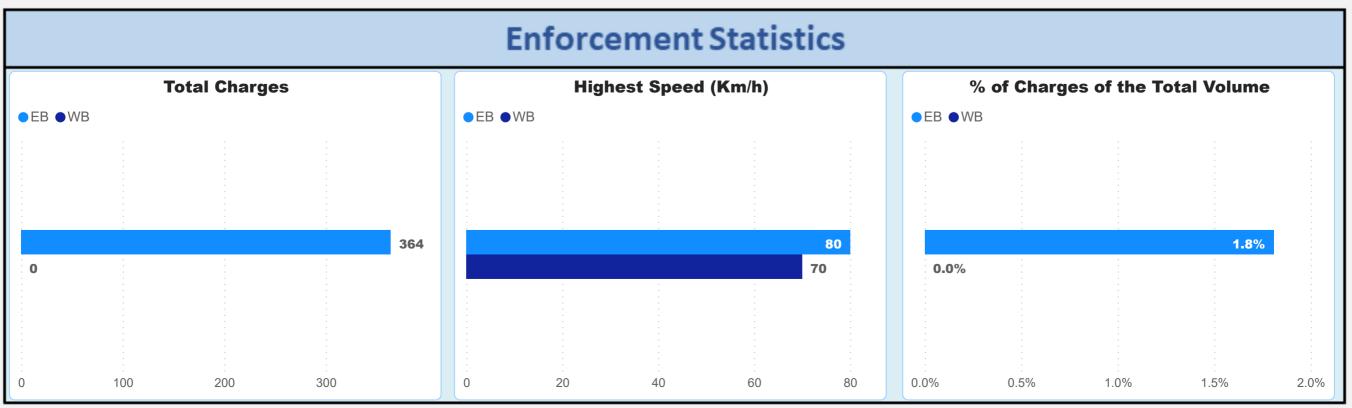

#### City of Hamilton - ASE Pilot Operation Statistics

| Location                                                                  | Direction of Travel |       | Compliance During<br>ASE Implementation |       | Average Speed<br>Before ASE<br>Implementation | Average Speed<br>During ASE<br>Implementation | Average Speed<br>After ASE<br>Implementation | 85th% Percentile<br>Speed Before ASE<br>Implementation | 85th% Percentile<br>Speed During ASE<br>Implementation | 85th% Percentile<br>Speed After ASE<br>Implementation | Highest Speed<br>Observed During<br>ASE Implementation | Posted Speed Limit |
|---------------------------------------------------------------------------|---------------------|-------|-----------------------------------------|-------|-----------------------------------------------|-----------------------------------------------|----------------------------------------------|--------------------------------------------------------|--------------------------------------------------------|-------------------------------------------------------|--------------------------------------------------------|--------------------|
| Stone Church Road between Dartnall Road and Pritchard Road                | Westbound           | 27.0% | 65.8%                                   | 63.4% | 55                                            | 47.2                                          | 47.0                                         | 64.6                                                   | 55.3                                                   | 57.1                                                  | 119                                                    | 50                 |
|                                                                           | Eastbound           | 49.6% | 68.8%                                   | 39.7% | 50                                            | 46.0                                          | 52.0                                         | 58.5                                                   | 55.4                                                   | 63.3                                                  | 128                                                    | 50                 |
| Glancaster Road between Rymal Road and Twenty Road                        | Northbound          | 11.2% | 65.6%                                   | 24.6% | 62                                            | 49.0                                          | 55.6                                         | 72.5                                                   | 57.6                                                   | 63.0                                                  | 114                                                    | 50                 |
|                                                                           | Southbound          | 13.3% | 67.4%                                   | 36.7% | 59                                            | 48.6                                          | 53.3                                         | 67.9                                                   | 57.3                                                   | 61.0                                                  | 115                                                    | 50                 |
| Bellagio Drive between Fletcher Road and Keystone Crescent                | Eastbound           | 74.6% | 56.9%                                   | 20.1% | 42                                            | 31.6                                          | 36.8                                         | 55.7                                                   | 39.6                                                   | 45.0                                                  | 80                                                     | 30                 |
|                                                                           | Westbound           | 84.6% | 61.5%                                   | 17.8% | 41                                            | 30.0                                          | 38.8                                         | 50.3                                                   | 37.7                                                   | 48.0                                                  | 70                                                     | 30                 |
| Lawrence Road between Gage Avenue and Ottawa Street                       | Westbound           | 11.0% | 62.8%                                   | 42.2% | 57                                            | 48.8                                          | 50.8                                         | 65.4                                                   | 55.2                                                   | 58.0                                                  | 105                                                    | 50                 |
|                                                                           | Eastbound           | 20.8% | 47.9%                                   | 45.2% | 56                                            | 51.2                                          | 50.2                                         | 64.7                                                   | 57.3                                                   | 57.0                                                  | 110                                                    | 50                 |
| Lawrence Road between Cochrane Avenue and Mount Albion Road               | Eastbound           | 13.6% | 63.5%                                   | 21.6% | 56                                            | 48.9                                          | 54.3                                         | 62.4                                                   | 54.2                                                   | 60.0                                                  | 100                                                    | 50                 |
|                                                                           | Westbound           | 22.1% | 81.1%                                   | 25.2% | 54                                            | 45.9                                          | 54.0                                         | 59.9                                                   | 51.2                                                   | 60.0                                                  | 101                                                    | 50                 |
| Lewis Road between Barton Street and Highway 8                            | Northbound          | 3.2%  | 67.2%                                   | 32.4% | 57                                            | 37.9                                          | 45.2                                         | 66.0                                                   | 48.7                                                   | 56.0                                                  | 84                                                     | 40                 |
|                                                                           | Southbound          | 5.1%  | 68.0%                                   | 25.2% | 53                                            | 37.1                                          | 45.9                                         | 61.0                                                   | 47.4                                                   | 55.0                                                  | 89                                                     | 40                 |
| Trinity Church Road between Rymal Road and Golf Club Road                 | Northbound          | 52.7% | 77.0%                                   | 23.9% | 60                                            | 56.3                                          | 65.4                                         | 69.9                                                   | 63.0                                                   | 72.0                                                  | 115                                                    | 60                 |
|                                                                           | Southbound          | 15.9% | 65.7%                                   | 10.7% | 69                                            | 59.1                                          | 68.4                                         | 78.8                                                   | 66.3                                                   | 75.0                                                  | 127                                                    | 60                 |
| Broker Drive between Kingslea Drive and Brentwood Drive                   | Eastbound           | 50.8% | 66.3%                                   | 48.3% | 39                                            | 37.4                                          | 40.6                                         | 49.8                                                   | 45.2                                                   | 47.0                                                  | 73                                                     | 40                 |
|                                                                           | Westbound           | 26.8% | 73.8%                                   | 48.0% | 45                                            | 35.8                                          | 40.7                                         | 56.3                                                   | 42.9                                                   | 48.0                                                  | 65                                                     | 40                 |
| Harvest Road between Tews Lane and Forest Avenue                          | Eastbound           | 40.5% | 0.0%                                    | 17.9% | 42                                            | 0.0                                           | 46.6                                         | 52.1                                                   | 0.0                                                    | 53.0                                                  | 0                                                      | 40                 |
|                                                                           | Westbound           | 34.6% | 69.6%                                   | 17.3% | 43                                            | 41.2                                          | 46.0                                         | 54.0                                                   | 44.6                                                   | 52.0                                                  | 92                                                     | 40                 |
| Lottridge Street between Cannon Street and Beechwood Avenue               | Northbound          | 16.0% | 31.9%                                   | 16.5% | 38                                            | 33.6                                          | 36.8                                         | 45.0                                                   | 40.1                                                   | 43.0                                                  | 69                                                     | 30                 |
|                                                                           | Southbound          | 14.6% | 37.5%                                   | 18.0% | 38                                            | 32.7                                          | 37.0                                         | 45.0                                                   | 38.9                                                   | 44.0                                                  | 68                                                     | 30                 |
| Gage Avenue between Cannon Street and Beechwood Avenue                    | Northbound          | 74.0% | 85.4%                                   | 72.4% | 45                                            | 43.8                                          | 47.0                                         | 55.2                                                   | 50.0                                                   | 53.0                                                  | 113                                                    | 50                 |
|                                                                           | Southbound          | 86.8% | 88.4%                                   | 79.3% | 37                                            | 42.5                                          | 45.7                                         | 49.3                                                   | 49.1                                                   | 52.0                                                  | 105                                                    | 50                 |
| Hunter Street East between Wellington Street South and James Street South | Westbound           | 82.6% | 64.5%                                   | 58.2% | 44                                            | 37.9                                          | 39.1                                         | 51.0                                                   | 44.5                                                   | 46.0                                                  | 76                                                     | 40                 |
| Mountain Brow Boulevard between Broker Drive and Mohawk Road              | Northbound          | 1.9%  | 53.0%                                   | 33.6% | 57                                            | 40.7                                          | 43.1                                         | 66.7                                                   | 47.7                                                   | 50.0                                                  | 92                                                     | 40                 |
|                                                                           | Southbound          | 1.0%  | 36.3%                                   | 19.5% | 61                                            | 43.8                                          | 46.2                                         | 71.1                                                   | 52.2                                                   | 53.0                                                  | 99                                                     | 40                 |
| Second Street North between Charles Street and King Street                | Northbound          | 81.7% | 93.7%                                   | TBD   | 43                                            | 37.6                                          | TBD                                          | 52.1                                                   | 45.9                                                   | TBD                                                   | 76                                                     | 50                 |
|                                                                           | Southbound          | 85.8% | 97.4%                                   | TBD   | 40                                            | 34.8                                          | TBD                                          | 49.8                                                   | 34.0                                                   | TBD                                                   | 62                                                     | 50                 |

# Automated Speed Enforcement Evaluation (Bellagio Av. between Fletcher Rd. and Keystone Cres.)