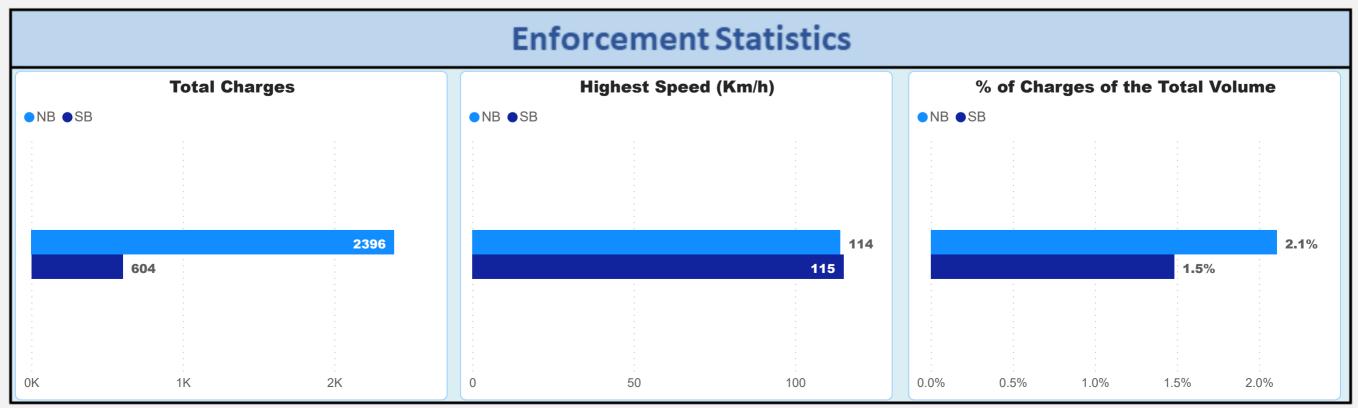

#### City of Hamilton - ASE Pilot Operation Statistics

| Location                                                                  | Direction of Travel |       | Compliance During<br>ASE Implementation |       | Average Speed<br>Before ASE<br>Implementation | Average Speed<br>During ASE<br>Implementation | Average Speed<br>After ASE<br>Implementation | 85th% Percentile<br>Speed Before ASE<br>Implementation | 85th% Percentile<br>Speed During ASE<br>Implementation | 85th% Percentile<br>Speed After ASE<br>Implementation | Highest Speed<br>Observed During<br>ASE Implementation | Posted Speed Limit |
|---------------------------------------------------------------------------|---------------------|-------|-----------------------------------------|-------|-----------------------------------------------|-----------------------------------------------|----------------------------------------------|--------------------------------------------------------|--------------------------------------------------------|-------------------------------------------------------|--------------------------------------------------------|--------------------|
| Stone Church Road between Dartnall Road and Pritchard Road                | Westbound           | 27.0% | 65.8%                                   | 63.4% | 55                                            | 47.2                                          | 47.0                                         | 64.6                                                   | 55.3                                                   | 57.1                                                  | 119                                                    | 50                 |
|                                                                           | Eastbound           | 49.6% | 68.8%                                   | 39.7% | 50                                            | 46.0                                          | 52.0                                         | 58.5                                                   | 55.4                                                   | 63.3                                                  | 128                                                    | 50                 |
| Glancaster Road between Rymal Road and Twenty Road                        | Northbound          | 11.2% | 65.6%                                   | 24.6% | 62                                            | 49.0                                          | 55.6                                         | 72.5                                                   | 57.6                                                   | 63.0                                                  | 114                                                    | 50                 |
|                                                                           | Southbound          | 13.3% | 67.4%                                   | 36.7% | 59                                            | 48.6                                          | 53.3                                         | 67.9                                                   | 57.3                                                   | 61.0                                                  | 115                                                    | 50                 |
| Bellagio Drive between Fletcher Road and Keystone Crescent                | Eastbound           | 74.6% | 56.9%                                   | 20.1% | 42                                            | 31.6                                          | 36.8                                         | 55.7                                                   | 39.6                                                   | 45.0                                                  | 80                                                     | 30                 |
|                                                                           | Westbound           | 84.6% | 61.5%                                   | 17.8% | 41                                            | 30.0                                          | 38.8                                         | 50.3                                                   | 37.7                                                   | 48.0                                                  | 70                                                     | 30                 |
| Lawrence Road between Gage Avenue and Ottawa Street                       | Westbound           | 11.0% | 62.8%                                   | 42.2% | 57                                            | 48.8                                          | 50.8                                         | 65.4                                                   | 55.2                                                   | 58.0                                                  | 105                                                    | 50                 |
|                                                                           | Eastbound           | 20.8% | 47.9%                                   | 45.2% | 56                                            | 51.2                                          | 50.2                                         | 64.7                                                   | 57.3                                                   | 57.0                                                  | 110                                                    | 50                 |
| Lawrence Road between Cochrane Avenue and Mount Albion Road               | Eastbound           | 13.6% | 63.5%                                   | 21.6% | 56                                            | 48.9                                          | 54.3                                         | 62.4                                                   | 54.2                                                   | 60.0                                                  | 100                                                    | 50                 |
|                                                                           | Westbound           | 22.1% | 81.1%                                   | 25.2% | 54                                            | 45.9                                          | 54.0                                         | 59.9                                                   | 51.2                                                   | 60.0                                                  | 101                                                    | 50                 |
| Lewis Road between Barton Street and Highway 8                            | Northbound          | 3.2%  | 67.2%                                   | 32.4% | 57                                            | 37.9                                          | 45.2                                         | 66.0                                                   | 48.7                                                   | 56.0                                                  | 84                                                     | 40                 |
|                                                                           | Southbound          | 5.1%  | 68.0%                                   | 25.2% | 53                                            | 37.1                                          | 45.9                                         | 61.0                                                   | 47.4                                                   | 55.0                                                  | 89                                                     | 40                 |
| Trinity Church Road between Rymal Road and Golf Club Road                 | Northbound          | 52.7% | 77.0%                                   | 23.9% | 60                                            | 56.3                                          | 65.4                                         | 69.9                                                   | 63.0                                                   | 72.0                                                  | 115                                                    | 60                 |
|                                                                           | Southbound          | 15.9% | 65.7%                                   | 10.7% | 69                                            | 59.1                                          | 68.4                                         | 78.8                                                   | 66.3                                                   | 75.0                                                  | 127                                                    | 60                 |
| Broker Drive between Kingslea Drive and Brentwood Drive                   | Eastbound           | 50.8% | 66.3%                                   | 48.3% | 39                                            | 37.4                                          | 40.6                                         | 49.8                                                   | 45.2                                                   | 47.0                                                  | 73                                                     | 40                 |
|                                                                           | Westbound           | 26.8% | 73.8%                                   | 48.0% | 45                                            | 35.8                                          | 40.7                                         | 56.3                                                   | 42.9                                                   | 48.0                                                  | 65                                                     | 40                 |
| Harvest Road between Tews Lane and Forest Avenue                          | Eastbound           | 40.5% | 0.0%                                    | 17.9% | 42                                            | 0.0                                           | 46.6                                         | 52.1                                                   | 0.0                                                    | 53.0                                                  | 0                                                      | 40                 |
|                                                                           | Westbound           | 34.6% | 69.6%                                   | 17.3% | 43                                            | 41.2                                          | 46.0                                         | 54.0                                                   | 44.6                                                   | 52.0                                                  | 92                                                     | 40                 |
| Lottridge Street between Cannon Street and Beechwood Avenue               | Northbound          | 16.0% | 31.9%                                   | 16.5% | 38                                            | 33.6                                          | 36.8                                         | 45.0                                                   | 40.1                                                   | 43.0                                                  | 69                                                     | 30                 |
|                                                                           | Southbound          | 14.6% | 37.5%                                   | 18.0% | 38                                            | 32.7                                          | 37.0                                         | 45.0                                                   | 38.9                                                   | 44.0                                                  | 68                                                     | 30                 |
| Gage Avenue between Cannon Street and Beechwood Avenue                    | Northbound          | 74.0% | 85.4%                                   | 72.4% | 45                                            | 43.8                                          | 47.0                                         | 55.2                                                   | 50.0                                                   | 53.0                                                  | 113                                                    | 50                 |
|                                                                           | Southbound          | 86.8% | 88.4%                                   | 79.3% | 37                                            | 42.5                                          | 45.7                                         | 49.3                                                   | 49.1                                                   | 52.0                                                  | 105                                                    | 50                 |
| Hunter Street East between Wellington Street South and James Street South | Westbound           | 82.6% | 64.5%                                   | 58.2% | 44                                            | 37.9                                          | 39.1                                         | 51.0                                                   | 44.5                                                   | 46.0                                                  | 76                                                     | 40                 |
| Mountain Brow Boulevard between Broker Drive and Mohawk Road              | Northbound          | 1.9%  | 53.0%                                   | 33.6% | 57                                            | 40.7                                          | 43.1                                         | 66.7                                                   | 47.7                                                   | 50.0                                                  | 92                                                     | 40                 |
|                                                                           | Southbound          | 1.0%  | 36.3%                                   | 19.5% | 61                                            | 43.8                                          | 46.2                                         | 71.1                                                   | 52.2                                                   | 53.0                                                  | 99                                                     | 40                 |
| Second Street North between Charles Street and King Street                | Northbound          | 81.7% | 93.7%                                   | TBD   | 43                                            | 37.6                                          | TBD                                          | 52.1                                                   | 45.9                                                   | TBD                                                   | 76                                                     | 50                 |
|                                                                           | Southbound          | 85.8% | 97.4%                                   | TBD   | 40                                            | 34.8                                          | TBD                                          | 49.8                                                   | 34.0                                                   | TBD                                                   | 62                                                     | 50                 |

## Automated Speed Enforcement Evaluation (Glancaster Rd. between Rymal Rd. and Twenty Rd.)