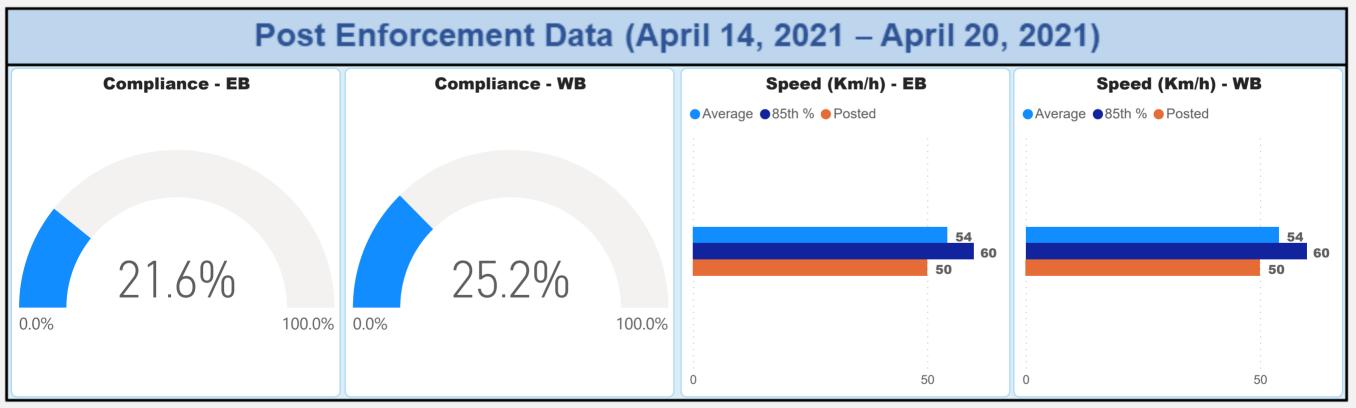

#### City of Hamilton - ASE Pilot Operation Statistics

| Location                                                                  | Direction of Travel |       | Compliance During<br>ASE Implementation |       | Average Speed<br>Before ASE<br>Implementation | Average Speed<br>During ASE<br>Implementation | Average Speed<br>After ASE<br>Implementation | 85th% Percentile<br>Speed Before ASE<br>Implementation | 85th% Percentile<br>Speed During ASE<br>Implementation | 85th% Percentile<br>Speed After ASE<br>Implementation | Highest Speed<br>Observed During<br>ASE Implementation | Posted Speed Limit |
|---------------------------------------------------------------------------|---------------------|-------|-----------------------------------------|-------|-----------------------------------------------|-----------------------------------------------|----------------------------------------------|--------------------------------------------------------|--------------------------------------------------------|-------------------------------------------------------|--------------------------------------------------------|--------------------|
| Stone Church Road between Dartnall Road and Pritchard Road                | Westbound           | 27.0% | 65.8%                                   | 63.4% | 55                                            | 47.2                                          | 47.0                                         | 64.6                                                   | 55.3                                                   | 57.1                                                  | 119                                                    | 50                 |
|                                                                           | Eastbound           | 49.6% | 68.8%                                   | 39.7% | 50                                            | 46.0                                          | 52.0                                         | 58.5                                                   | 55.4                                                   | 63.3                                                  | 128                                                    | 50                 |
| Glancaster Road between Rymal Road and Twenty Road                        | Northbound          | 11.2% | 65.6%                                   | 24.6% | 62                                            | 49.0                                          | 55.6                                         | 72.5                                                   | 57.6                                                   | 63.0                                                  | 114                                                    | 50                 |
|                                                                           | Southbound          | 13.3% | 67.4%                                   | 36.7% | 59                                            | 48.6                                          | 53.3                                         | 67.9                                                   | 57.3                                                   | 61.0                                                  | 115                                                    | 50                 |
| Bellagio Drive between Fletcher Road and Keystone Crescent                | Eastbound           | 74.6% | 56.9%                                   | 20.1% | 42                                            | 31.6                                          | 36.8                                         | 55.7                                                   | 39.6                                                   | 45.0                                                  | 80                                                     | 30                 |
|                                                                           | Westbound           | 84.6% | 61.5%                                   | 17.8% | 41                                            | 30.0                                          | 38.8                                         | 50.3                                                   | 37.7                                                   | 48.0                                                  | 70                                                     | 30                 |
| Lawrence Road between Gage Avenue and Ottawa Street                       | Westbound           | 11.0% | 62.8%                                   | 42.2% | 57                                            | 48.8                                          | 50.8                                         | 65.4                                                   | 55.2                                                   | 58.0                                                  | 105                                                    | 50                 |
|                                                                           | Eastbound           | 20.8% | 47.9%                                   | 45.2% | 56                                            | 51.2                                          | 50.2                                         | 64.7                                                   | 57.3                                                   | 57.0                                                  | 110                                                    | 50                 |
| Lawrence Road between Cochrane Avenue and Mount Albion Road               | Eastbound           | 13.6% | 63.5%                                   | 21.6% | 56                                            | 48.9                                          | 54.3                                         | 62.4                                                   | 54.2                                                   | 60.0                                                  | 100                                                    | 50                 |
|                                                                           | Westbound           | 22.1% | 81.1%                                   | 25.2% | 54                                            | 45.9                                          | 54.0                                         | 59.9                                                   | 51.2                                                   | 60.0                                                  | 101                                                    | 50                 |
| Lewis Road between Barton Street and Highway 8                            | Northbound          | 3.2%  | 67.2%                                   | 32.4% | 57                                            | 37.9                                          | 45.2                                         | 66.0                                                   | 48.7                                                   | 56.0                                                  | 84                                                     | 40                 |
|                                                                           | Southbound          | 5.1%  | 68.0%                                   | 25.2% | 53                                            | 37.1                                          | 45.9                                         | 61.0                                                   | 47.4                                                   | 55.0                                                  | 89                                                     | 40                 |
| Trinity Church Road between Rymal Road and Golf Club Road                 | Northbound          | 52.7% | 77.0%                                   | 23.9% | 60                                            | 56.3                                          | 65.4                                         | 69.9                                                   | 63.0                                                   | 72.0                                                  | 115                                                    | 60                 |
|                                                                           | Southbound          | 15.9% | 65.7%                                   | 10.7% | 69                                            | 59.1                                          | 68.4                                         | 78.8                                                   | 66.3                                                   | 75.0                                                  | 127                                                    | 60                 |
| Broker Drive between Kingslea Drive and Brentwood Drive                   | Eastbound           | 50.8% | 66.3%                                   | 48.3% | 39                                            | 37.4                                          | 40.6                                         | 49.8                                                   | 45.2                                                   | 47.0                                                  | 73                                                     | 40                 |
|                                                                           | Westbound           | 26.8% | 73.8%                                   | 48.0% | 45                                            | 35.8                                          | 40.7                                         | 56.3                                                   | 42.9                                                   | 48.0                                                  | 65                                                     | 40                 |
| Harvest Road between Tews Lane and Forest Avenue                          | Eastbound           | 40.5% | 0.0%                                    | 17.9% | 42                                            | 0.0                                           | 46.6                                         | 52.1                                                   | 0.0                                                    | 53.0                                                  | 0                                                      | 40                 |
|                                                                           | Westbound           | 34.6% | 69.6%                                   | 17.3% | 43                                            | 41.2                                          | 46.0                                         | 54.0                                                   | 44.6                                                   | 52.0                                                  | 92                                                     | 40                 |
| Lottridge Street between Cannon Street and Beechwood Avenue               | Northbound          | 16.0% | 31.9%                                   | 16.5% | 38                                            | 33.6                                          | 36.8                                         | 45.0                                                   | 40.1                                                   | 43.0                                                  | 69                                                     | 30                 |
|                                                                           | Southbound          | 14.6% | 37.5%                                   | 18.0% | 38                                            | 32.7                                          | 37.0                                         | 45.0                                                   | 38.9                                                   | 44.0                                                  | 68                                                     | 30                 |
| Gage Avenue between Cannon Street and Beechwood Avenue                    | Northbound          | 74.0% | 85.4%                                   | 72.4% | 45                                            | 43.8                                          | 47.0                                         | 55.2                                                   | 50.0                                                   | 53.0                                                  | 113                                                    | 50                 |
|                                                                           | Southbound          | 86.8% | 88.4%                                   | 79.3% | 37                                            | 42.5                                          | 45.7                                         | 49.3                                                   | 49.1                                                   | 52.0                                                  | 105                                                    | 50                 |
| Hunter Street East between Wellington Street South and James Street South | Westbound           | 82.6% | 64.5%                                   | 58.2% | 44                                            | 37.9                                          | 39.1                                         | 51.0                                                   | 44.5                                                   | 46.0                                                  | 76                                                     | 40                 |
| Mountain Brow Boulevard between Broker Drive and Mohawk Road              | Northbound          | 1.9%  | 53.0%                                   | 33.6% | 57                                            | 40.7                                          | 43.1                                         | 66.7                                                   | 47.7                                                   | 50.0                                                  | 92                                                     | 40                 |
|                                                                           | Southbound          | 1.0%  | 36.3%                                   | 19.5% | 61                                            | 43.8                                          | 46.2                                         | 71.1                                                   | 52.2                                                   | 53.0                                                  | 99                                                     | 40                 |
| Second Street North between Charles Street and King Street                | Northbound          | 81.7% | 93.7%                                   | TBD   | 43                                            | 37.6                                          | TBD                                          | 52.1                                                   | 45.9                                                   | TBD                                                   | 76                                                     | 50                 |
|                                                                           | Southbound          | 85.8% | 97.4%                                   | TBD   | 40                                            | 34.8                                          | TBD                                          | 49.8                                                   | 34.0                                                   | TBD                                                   | 62                                                     | 50                 |

# Automated Speed Enforcement Evaluation (Lawrence Rd. between Cochrane Ave. and Mount Albion Rd.)