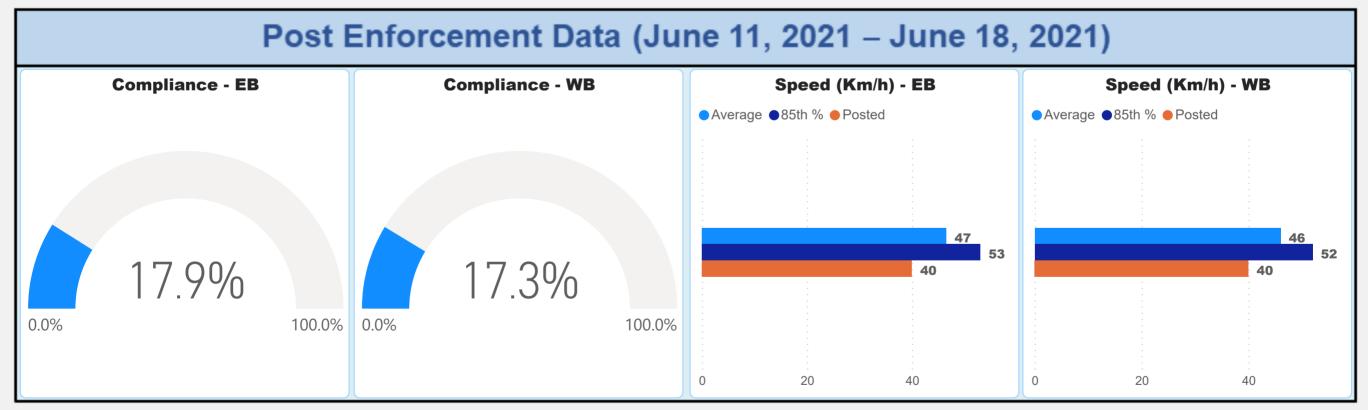

## Automated Speed Enforcement Evaluation (Stone Church Rd. E. between Dartnall Rd. and Pritchard Rd.)

## Automated Speed Enforcement Evaluation (Glancaster Rd. between Rymal Rd. and Twenty Rd.)

# Automated Speed Enforcement Evaluation (Lawrence Rd. between Gage Ave. and Ottawa St.)

# Automated Speed Enforcement Evaluation (Bellagio Av. between Fletcher Rd. and Keystone Cres.)

# Automated Speed Enforcement Evaluation (Lawrence Rd. between Cochrane Ave. and Mount Albion Rd.)

# Automated Speed Enforcement Evaluation (Lewis Rd. between Barton St. and Highway 8)

## Automated Speed Enforcement Evaluation (Trinity Church Rd. between Rymal Rd. and Golf Club Rd.)

## Automated Speed Enforcement Evaluation (Broker Dr. between Kingslea Dr. and Brentwood Dr.)

# Automated Speed Enforcement Evaluation (Harvest Rd. between Tews Ln. and Forest Ave.)