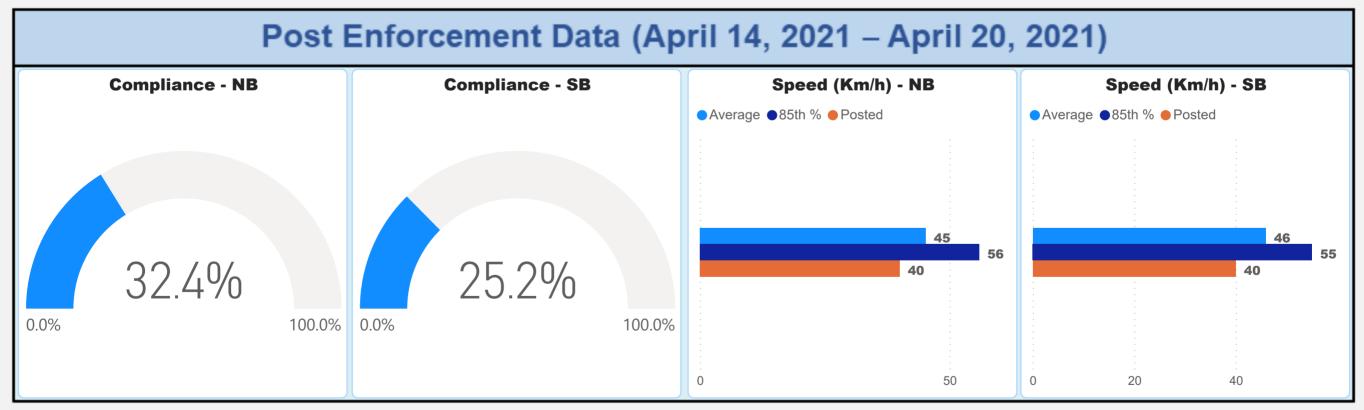

#### City of Hamilton - ASE Pilot Operation Statistics

| Location                                                                  | Direction of Travel |       | Compliance During<br>ASE Implementation |       | Average Speed<br>Before ASE<br>Implementation | Average Speed<br>During ASE<br>Implementation | Average Speed<br>After ASE<br>Implementation | 85th% Percentile<br>Speed Before ASE<br>Implementation | 85th% Percentile<br>Speed During ASE<br>Implementation | 85th% Percentile<br>Speed After ASE<br>Implementation | Highest Speed<br>Observed During<br>ASE Implementation | Posted Speed Limit |
|---------------------------------------------------------------------------|---------------------|-------|-----------------------------------------|-------|-----------------------------------------------|-----------------------------------------------|----------------------------------------------|--------------------------------------------------------|--------------------------------------------------------|-------------------------------------------------------|--------------------------------------------------------|--------------------|
| Stone Church Road between Dartnall Road and Pritchard Road                | Westbound           | 27.0% | 65.8%                                   | 63.4% | 55                                            | 47.2                                          | 47.0                                         | 64.6                                                   | 55.3                                                   | 57.1                                                  | 119                                                    | 50                 |
|                                                                           | Eastbound           | 49.6% | 68.8%                                   | 39.7% | 50                                            | 46.0                                          | 52.0                                         | 58.5                                                   | 55.4                                                   | 63.3                                                  | 128                                                    | 50                 |
| Glancaster Road between Rymal Road and Twenty Road                        | Northbound          | 11.2% | 65.6%                                   | 24.6% | 62                                            | 49.0                                          | 55.6                                         | 72.5                                                   | 57.6                                                   | 63.0                                                  | 114                                                    | 50                 |
|                                                                           | Southbound          | 13.3% | 67.4%                                   | 36.7% | 59                                            | 48.6                                          | 53.3                                         | 67.9                                                   | 57.3                                                   | 61.0                                                  | 115                                                    | 50                 |
| Bellagio Drive between Fletcher Road and Keystone Crescent                | Eastbound           | 74.6% | 56.9%                                   | 20.1% | 42                                            | 31.6                                          | 36.8                                         | 55.7                                                   | 39.6                                                   | 45.0                                                  | 80                                                     | 30                 |
|                                                                           | Westbound           | 84.6% | 61.5%                                   | 17.8% | 41                                            | 30.0                                          | 38.8                                         | 50.3                                                   | 37.7                                                   | 48.0                                                  | 70                                                     | 30                 |
| Lawrence Road between Gage Avenue and Ottawa Street                       | Westbound           | 11.0% | 62.8%                                   | 42.2% | 57                                            | 48.8                                          | 50.8                                         | 65.4                                                   | 55.2                                                   | 58.0                                                  | 105                                                    | 50                 |
|                                                                           | Eastbound           | 20.8% | 47.9%                                   | 45.2% | 56                                            | 51.2                                          | 50.2                                         | 64.7                                                   | 57.3                                                   | 57.0                                                  | 110                                                    | 50                 |
| Lawrence Road between Cochrane Avenue and Mount Albion Road               | Eastbound           | 13.6% | 63.5%                                   | 21.6% | 56                                            | 48.9                                          | 54.3                                         | 62.4                                                   | 54.2                                                   | 60.0                                                  | 100                                                    | 50                 |
|                                                                           | Westbound           | 22.1% | 81.1%                                   | 25.2% | 54                                            | 45.9                                          | 54.0                                         | 59.9                                                   | 51.2                                                   | 60.0                                                  | 101                                                    | 50                 |
| Lewis Road between Barton Street and Highway 8                            | Northbound          | 3.2%  | 67.2%                                   | 32.4% | 57                                            | 37.9                                          | 45.2                                         | 66.0                                                   | 48.7                                                   | 56.0                                                  | 84                                                     | 40                 |
|                                                                           | Southbound          | 5.1%  | 68.0%                                   | 25.2% | 53                                            | 37.1                                          | 45.9                                         | 61.0                                                   | 47.4                                                   | 55.0                                                  | 89                                                     | 40                 |
| Trinity Church Road between Rymal Road and Golf Club Road                 | Northbound          | 52.7% | 77.0%                                   | 23.9% | 60                                            | 56.3                                          | 65.4                                         | 69.9                                                   | 63.0                                                   | 72.0                                                  | 115                                                    | 60                 |
|                                                                           | Southbound          | 15.9% | 65.7%                                   | 10.7% | 69                                            | 59.1                                          | 68.4                                         | 78.8                                                   | 66.3                                                   | 75.0                                                  | 127                                                    | 60                 |
| Broker Drive between Kingslea Drive and Brentwood Drive                   | Eastbound           | 50.8% | 66.3%                                   | 48.3% | 39                                            | 37.4                                          | 40.6                                         | 49.8                                                   | 45.2                                                   | 47.0                                                  | 73                                                     | 40                 |
|                                                                           | Westbound           | 26.8% | 73.8%                                   | 48.0% | 45                                            | 35.8                                          | 40.7                                         | 56.3                                                   | 42.9                                                   | 48.0                                                  | 65                                                     | 40                 |
| Harvest Road between Tews Lane and Forest Avenue                          | Eastbound           | 40.5% | 0.0%                                    | 17.9% | 42                                            | 0.0                                           | 46.6                                         | 52.1                                                   | 0.0                                                    | 53.0                                                  | 0                                                      | 40                 |
|                                                                           | Westbound           | 34.6% | 69.6%                                   | 17.3% | 43                                            | 41.2                                          | 46.0                                         | 54.0                                                   | 44.6                                                   | 52.0                                                  | 92                                                     | 40                 |
| Lottridge Street between Cannon Street and Beechwood Avenue               | Northbound          | 16.0% | 31.9%                                   | 16.5% | 38                                            | 33.6                                          | 36.8                                         | 45.0                                                   | 40.1                                                   | 43.0                                                  | 69                                                     | 30                 |
|                                                                           | Southbound          | 14.6% | 37.5%                                   | 18.0% | 38                                            | 32.7                                          | 37.0                                         | 45.0                                                   | 38.9                                                   | 44.0                                                  | 68                                                     | 30                 |
| Gage Avenue between Cannon Street and Beechwood Avenue                    | Northbound          | 74.0% | 85.4%                                   | 72.4% | 45                                            | 43.8                                          | 47.0                                         | 55.2                                                   | 50.0                                                   | 53.0                                                  | 113                                                    | 50                 |
|                                                                           | Southbound          | 86.8% | 88.4%                                   | 79.3% | 37                                            | 42.5                                          | 45.7                                         | 49.3                                                   | 49.1                                                   | 52.0                                                  | 105                                                    | 50                 |
| Hunter Street East between Wellington Street South and James Street South | Westbound           | 82.6% | 64.5%                                   | 58.2% | 44                                            | 37.9                                          | 39.1                                         | 51.0                                                   | 44.5                                                   | 46.0                                                  | 76                                                     | 40                 |
| Mountain Brow Boulevard between Broker Drive and Mohawk Road              | Northbound          | 1.9%  | 53.0%                                   | 33.6% | 57                                            | 40.7                                          | 43.1                                         | 66.7                                                   | 47.7                                                   | 50.0                                                  | 92                                                     | 40                 |
|                                                                           | Southbound          | 1.0%  | 36.3%                                   | 19.5% | 61                                            | 43.8                                          | 46.2                                         | 71.1                                                   | 52.2                                                   | 53.0                                                  | 99                                                     | 40                 |
| Second Street North between Charles Street and King Street                | Northbound          | 81.7% | 93.7%                                   | TBD   | 43                                            | 37.6                                          | TBD                                          | 52.1                                                   | 45.9                                                   | TBD                                                   | 76                                                     | 50                 |
|                                                                           | Southbound          | 85.8% | 97.4%                                   | TBD   | 40                                            | 34.8                                          | TBD                                          | 49.8                                                   | 34.0                                                   | TBD                                                   | 62                                                     | 50                 |