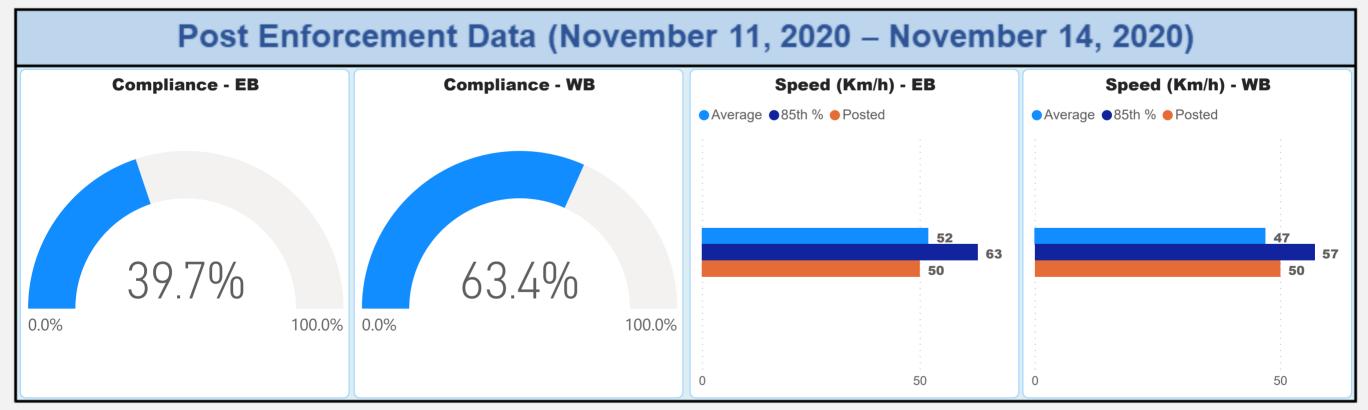

## Automated Speed Enforcement Evaluation (Stone Church Rd. E. between Dartnall Rd. and Pritchard Rd.)

#### City of Hamilton - ASE Pilot Operation Statistics

| Location                                                                  | Direction of Travel |       | Compliance During<br>ASE Implementation |       | Average Speed<br>Before ASE<br>Implementation | Average Speed<br>During ASE<br>Implementation | Average Speed<br>After ASE<br>Implementation | 85th% Percentile<br>Speed Before ASE<br>Implementation | 85th% Percentile<br>Speed During ASE<br>Implementation | 85th% Percentile<br>Speed After ASE<br>Implementation | Highest Speed<br>Observed During<br>ASE Implementation | Posted Speed Limit |
|---------------------------------------------------------------------------|---------------------|-------|-----------------------------------------|-------|-----------------------------------------------|-----------------------------------------------|----------------------------------------------|--------------------------------------------------------|--------------------------------------------------------|-------------------------------------------------------|--------------------------------------------------------|--------------------|
| Stone Church Road between Dartnall Road and Pritchard Road                | Westbound           | 27.0% | 65.8%                                   | 63.4% | 55                                            | 47.2                                          | 47.0                                         | 64.6                                                   | 55.3                                                   | 57.1                                                  | 119                                                    | 50                 |
|                                                                           | Eastbound           | 49.6% | 68.8%                                   | 39.7% | 50                                            | 46.0                                          | 52.0                                         | 58.5                                                   | 55.4                                                   | 63.3                                                  | 128                                                    | 50                 |
| Glancaster Road between Rymal Road and Twenty Road                        | Northbound          | 11.2% | 65.6%                                   | 24.6% | 62                                            | 49.0                                          | 55.6                                         | 72.5                                                   | 57.6                                                   | 63.0                                                  | 114                                                    | 50                 |
|                                                                           | Southbound          | 13.3% | 67.4%                                   | 36.7% | 59                                            | 48.6                                          | 53.3                                         | 67.9                                                   | 57.3                                                   | 61.0                                                  | 115                                                    | 50                 |
| Bellagio Drive between Fletcher Road and Keystone Crescent                | Eastbound           | 74.6% | 56.9%                                   | 20.1% | 42                                            | 31.6                                          | 36.8                                         | 55.7                                                   | 39.6                                                   | 45.0                                                  | 80                                                     | 30                 |
|                                                                           | Westbound           | 84.6% | 61.5%                                   | 17.8% | 41                                            | 30.0                                          | 38.8                                         | 50.3                                                   | 37.7                                                   | 48.0                                                  | 70                                                     | 30                 |
| Lawrence Road between Gage Avenue and Ottawa Street                       | Westbound           | 11.0% | 62.8%                                   | 42.2% | 57                                            | 48.8                                          | 50.8                                         | 65.4                                                   | 55.2                                                   | 58.0                                                  | 105                                                    | 50                 |
|                                                                           | Eastbound           | 20.8% | 47.9%                                   | 45.2% | 56                                            | 51.2                                          | 50.2                                         | 64.7                                                   | 57.3                                                   | 57.0                                                  | 110                                                    | 50                 |
| Lawrence Road between Cochrane Avenue and Mount Albion Road               | Eastbound           | 13.6% | 63.5%                                   | 21.6% | 56                                            | 48.9                                          | 54.3                                         | 62.4                                                   | 54.2                                                   | 60.0                                                  | 100                                                    | 50                 |
|                                                                           | Westbound           | 22.1% | 81.1%                                   | 25.2% | 54                                            | 45.9                                          | 54.0                                         | 59.9                                                   | 51.2                                                   | 60.0                                                  | 101                                                    | 50                 |
| Lewis Road between Barton Street and Highway 8                            | Northbound          | 3.2%  | 67.2%                                   | 32.4% | 57                                            | 37.9                                          | 45.2                                         | 66.0                                                   | 48.7                                                   | 56.0                                                  | 84                                                     | 40                 |
|                                                                           | Southbound          | 5.1%  | 68.0%                                   | 25.2% | 53                                            | 37.1                                          | 45.9                                         | 61.0                                                   | 47.4                                                   | 55.0                                                  | 89                                                     | 40                 |
| Trinity Church Road between Rymal Road and Golf Club Road                 | Northbound          | 52.7% | 77.0%                                   | 23.9% | 60                                            | 56.3                                          | 65.4                                         | 69.9                                                   | 63.0                                                   | 72.0                                                  | 115                                                    | 60                 |
|                                                                           | Southbound          | 15.9% | 65.7%                                   | 10.7% | 69                                            | 59.1                                          | 68.4                                         | 78.8                                                   | 66.3                                                   | 75.0                                                  | 127                                                    | 60                 |
| Broker Drive between Kingslea Drive and Brentwood Drive                   | Eastbound           | 50.8% | 66.3%                                   | 48.3% | 39                                            | 37.4                                          | 40.6                                         | 49.8                                                   | 45.2                                                   | 47.0                                                  | 73                                                     | 40                 |
|                                                                           | Westbound           | 26.8% | 73.8%                                   | 48.0% | 45                                            | 35.8                                          | 40.7                                         | 56.3                                                   | 42.9                                                   | 48.0                                                  | 65                                                     | 40                 |
| Harvest Road between Tews Lane and Forest Avenue                          | Eastbound           | 40.5% | 0.0%                                    | 17.9% | 42                                            | 0.0                                           | 46.6                                         | 52.1                                                   | 0.0                                                    | 53.0                                                  | 0                                                      | 40                 |
|                                                                           | Westbound           | 34.6% | 69.6%                                   | 17.3% | 43                                            | 41.2                                          | 46.0                                         | 54.0                                                   | 44.6                                                   | 52.0                                                  | 92                                                     | 40                 |
| Lottridge Street between Cannon Street and Beechwood Avenue               | Northbound          | 16.0% | 31.9%                                   | 16.5% | 38                                            | 33.6                                          | 36.8                                         | 45.0                                                   | 40.1                                                   | 43.0                                                  | 69                                                     | 30                 |
|                                                                           | Southbound          | 14.6% | 37.5%                                   | 18.0% | 38                                            | 32.7                                          | 37.0                                         | 45.0                                                   | 38.9                                                   | 44.0                                                  | 68                                                     | 30                 |
| Gage Avenue between Cannon Street and Beechwood Avenue                    | Northbound          | 74.0% | 85.4%                                   | 72.4% | 45                                            | 43.8                                          | 47.0                                         | 55.2                                                   | 50.0                                                   | 53.0                                                  | 113                                                    | 50                 |
|                                                                           | Southbound          | 86.8% | 88.4%                                   | 79.3% | 37                                            | 42.5                                          | 45.7                                         | 49.3                                                   | 49.1                                                   | 52.0                                                  | 105                                                    | 50                 |
| Hunter Street East between Wellington Street South and James Street South | Westbound           | 82.6% | 64.5%                                   | 58.2% | 44                                            | 37.9                                          | 39.1                                         | 51.0                                                   | 44.5                                                   | 46.0                                                  | 76                                                     | 40                 |
| Mountain Brow Boulevard between Broker Drive and Mohawk Road              | Northbound          | 1.9%  | 53.0%                                   | 33.6% | 57                                            | 40.7                                          | 43.1                                         | 66.7                                                   | 47.7                                                   | 50.0                                                  | 92                                                     | 40                 |
|                                                                           | Southbound          | 1.0%  | 36.3%                                   | 19.5% | 61                                            | 43.8                                          | 46.2                                         | 71.1                                                   | 52.2                                                   | 53.0                                                  | 99                                                     | 40                 |
| Second Street North between Charles Street and King Street                | Northbound          | 81.7% | 93.7%                                   | TBD   | 43                                            | 37.6                                          | TBD                                          | 52.1                                                   | 45.9                                                   | TBD                                                   | 76                                                     | 50                 |
|                                                                           | Southbound          | 85.8% | 97.4%                                   | TBD   | 40                                            | 34.8                                          | TBD                                          | 49.8                                                   | 34.0                                                   | TBD                                                   | 62                                                     | 50                 |