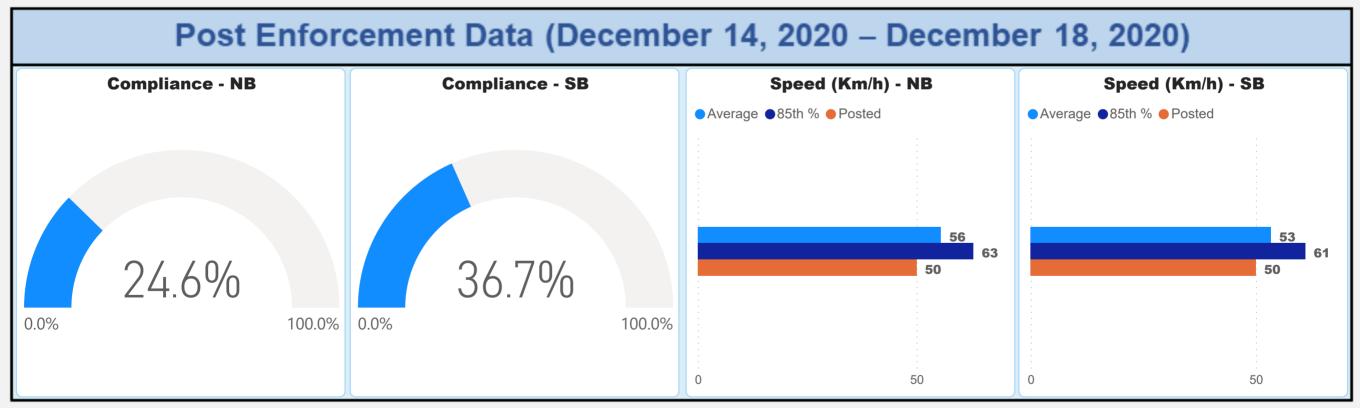

#### City of Hamilton - ASE Pilot Operation Statistics

| Location                                                                  | Direction of Travel |       | Compliance During<br>ASE Implementation |       | Average Speed<br>Before ASE<br>Implementation | Average Speed<br>During ASE<br>Implementation | Average Speed<br>After ASE<br>Implementation | 85th% Percentile<br>Speed Before ASE<br>Implementation | 85th% Percentile<br>Speed During ASE<br>Implementation | 85th% Percentile<br>Speed After ASE<br>Implementation | Highest Speed<br>Observed During<br>ASE Implementation | Posted Speed Limit |
|---------------------------------------------------------------------------|---------------------|-------|-----------------------------------------|-------|-----------------------------------------------|-----------------------------------------------|----------------------------------------------|--------------------------------------------------------|--------------------------------------------------------|-------------------------------------------------------|--------------------------------------------------------|--------------------|
| Stone Church Road between Dartnall Road and Pritchard Road                | Westbound           | 27.0% | 65.8%                                   | 63.4% | 55                                            | 47.2                                          | 47.0                                         | 64.6                                                   | 55.3                                                   | 57.1                                                  | 119                                                    | 50                 |
|                                                                           | Eastbound           | 49.6% | 68.8%                                   | 39.7% | 50                                            | 46.0                                          | 52.0                                         | 58.5                                                   | 55.4                                                   | 63.3                                                  | 128                                                    | 50                 |
| Glancaster Road between Rymal Road and Twenty Road                        | Northbound          | 11.2% | 65.6%                                   | 24.6% | 62                                            | 49.0                                          | 55.6                                         | 72.5                                                   | 57.6                                                   | 63.0                                                  | 114                                                    | 50                 |
|                                                                           | Southbound          | 13.3% | 67.4%                                   | 36.7% | 59                                            | 48.6                                          | 53.3                                         | 67.9                                                   | 57.3                                                   | 61.0                                                  | 115                                                    | 50                 |
| Bellagio Drive between Fletcher Road and Keystone Crescent                | Eastbound           | 74.6% | 56.9%                                   | 20.1% | 42                                            | 31.6                                          | 36.8                                         | 55.7                                                   | 39.6                                                   | 45.0                                                  | 80                                                     | 30                 |
|                                                                           | Westbound           | 84.6% | 61.5%                                   | 17.8% | 41                                            | 30.0                                          | 38.8                                         | 50.3                                                   | 37.7                                                   | 48.0                                                  | 70                                                     | 30                 |
| Lawrence Road between Gage Avenue and Ottawa Street                       | Westbound           | 11.0% | 62.8%                                   | 42.2% | 57                                            | 48.8                                          | 50.8                                         | 65.4                                                   | 55.2                                                   | 58.0                                                  | 105                                                    | 50                 |
|                                                                           | Eastbound           | 20.8% | 47.9%                                   | 45.2% | 56                                            | 51.2                                          | 50.2                                         | 64.7                                                   | 57.3                                                   | 57.0                                                  | 110                                                    | 50                 |
| Lawrence Road between Cochrane Avenue and Mount Albion Road               | Eastbound           | 13.6% | 63.5%                                   | 21.6% | 56                                            | 48.9                                          | 54.3                                         | 62.4                                                   | 54.2                                                   | 60.0                                                  | 100                                                    | 50                 |
|                                                                           | Westbound           | 22.1% | 81.1%                                   | 25.2% | 54                                            | 45.9                                          | 54.0                                         | 59.9                                                   | 51.2                                                   | 60.0                                                  | 101                                                    | 50                 |
| Lewis Road between Barton Street and Highway 8                            | Northbound          | 3.2%  | 67.2%                                   | 32.4% | 57                                            | 37.9                                          | 45.2                                         | 66.0                                                   | 48.7                                                   | 56.0                                                  | 84                                                     | 40                 |
|                                                                           | Southbound          | 5.1%  | 68.0%                                   | 25.2% | 53                                            | 37.1                                          | 45.9                                         | 61.0                                                   | 47.4                                                   | 55.0                                                  | 89                                                     | 40                 |
| Trinity Church Road between Rymal Road and Golf Club Road                 | Northbound          | 52.7% | 77.0%                                   | 23.9% | 60                                            | 56.3                                          | 65.4                                         | 69.9                                                   | 63.0                                                   | 72.0                                                  | 115                                                    | 60                 |
|                                                                           | Southbound          | 15.9% | 65.7%                                   | 10.7% | 69                                            | 59.1                                          | 68.4                                         | 78.8                                                   | 66.3                                                   | 75.0                                                  | 127                                                    | 60                 |
| Broker Drive between Kingslea Drive and Brentwood Drive                   | Eastbound           | 50.8% | 66.3%                                   | 48.3% | 39                                            | 37.4                                          | 40.6                                         | 49.8                                                   | 45.2                                                   | 47.0                                                  | 73                                                     | 40                 |
|                                                                           | Westbound           | 26.8% | 73.8%                                   | 48.0% | 45                                            | 35.8                                          | 40.7                                         | 56.3                                                   | 42.9                                                   | 48.0                                                  | 65                                                     | 40                 |
| Harvest Road between Tews Lane and Forest Avenue                          | Eastbound           | 40.5% | 0.0%                                    | 17.9% | 42                                            | 0.0                                           | 46.6                                         | 52.1                                                   | 0.0                                                    | 53.0                                                  | 0                                                      | 40                 |
|                                                                           | Westbound           | 34.6% | 69.6%                                   | 17.3% | 43                                            | 41.2                                          | 46.0                                         | 54.0                                                   | 44.6                                                   | 52.0                                                  | 92                                                     | 40                 |
| Lottridge Street between Cannon Street and Beechwood Avenue               | Northbound          | 16.0% | 31.9%                                   | 16.5% | 38                                            | 33.6                                          | 36.8                                         | 45.0                                                   | 40.1                                                   | 43.0                                                  | 69                                                     | 30                 |
|                                                                           | Southbound          | 14.6% | 37.5%                                   | 18.0% | 38                                            | 32.7                                          | 37.0                                         | 45.0                                                   | 38.9                                                   | 44.0                                                  | 68                                                     | 30                 |
| Gage Avenue between Cannon Street and Beechwood Avenue                    | Northbound          | 74.0% | 85.4%                                   | 72.4% | 45                                            | 43.8                                          | 47.0                                         | 55.2                                                   | 50.0                                                   | 53.0                                                  | 113                                                    | 50                 |
|                                                                           | Southbound          | 86.8% | 88.4%                                   | 79.3% | 37                                            | 42.5                                          | 45.7                                         | 49.3                                                   | 49.1                                                   | 52.0                                                  | 105                                                    | 50                 |
| Hunter Street East between Wellington Street South and James Street South | Westbound           | 82.6% | 64.5%                                   | 58.2% | 44                                            | 37.9                                          | 39.1                                         | 51.0                                                   | 44.5                                                   | 46.0                                                  | 76                                                     | 40                 |
| Mountain Brow Boulevard between Broker Drive and Mohawk Road              | Northbound          | 1.9%  | 53.0%                                   | 33.6% | 57                                            | 40.7                                          | 43.1                                         | 66.7                                                   | 47.7                                                   | 50.0                                                  | 92                                                     | 40                 |
|                                                                           | Southbound          | 1.0%  | 36.3%                                   | 19.5% | 61                                            | 43.8                                          | 46.2                                         | 71.1                                                   | 52.2                                                   | 53.0                                                  | 99                                                     | 40                 |
| Second Street North between Charles Street and King Street                | Northbound          | 81.7% | 93.7%                                   | TBD   | 43                                            | 37.6                                          | TBD                                          | 52.1                                                   | 45.9                                                   | TBD                                                   | 76                                                     | 50                 |
|                                                                           | Southbound          | 85.8% | 97.4%                                   | TBD   | 40                                            | 34.8                                          | TBD                                          | 49.8                                                   | 34.0                                                   | TBD                                                   | 62                                                     | 50                 |

## Automated Speed Enforcement Evaluation (Glancaster Rd. between Rymal Rd. and Twenty Rd.)