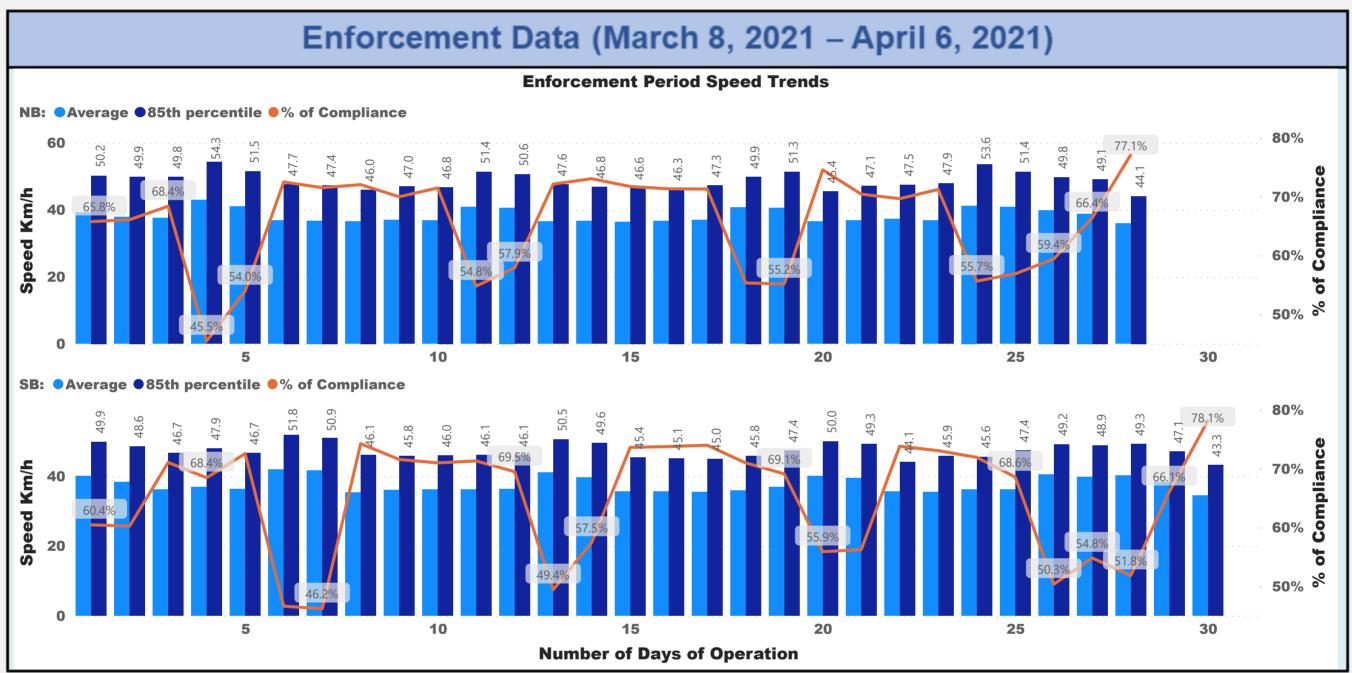

#### City of Hamilton - ASE Pilot Operation Statistics

| Location                                                                  | Direction of Travel |       | Compliance During<br>ASE Implementation |       | Average Speed<br>Before ASE<br>Implementation | Average Speed<br>During ASE<br>Implementation | Average Speed<br>After ASE<br>Implementation | 85th% Percentile<br>Speed Before ASE<br>Implementation | 85th% Percentile<br>Speed During ASE<br>Implementation | 85th% Percentile<br>Speed After ASE<br>Implementation | Highest Speed<br>Observed During<br>ASE Implementation | Posted Speed Limit |
|---------------------------------------------------------------------------|---------------------|-------|-----------------------------------------|-------|-----------------------------------------------|-----------------------------------------------|----------------------------------------------|--------------------------------------------------------|--------------------------------------------------------|-------------------------------------------------------|--------------------------------------------------------|--------------------|
| Stone Church Road between Dartnall Road and Pritchard Road                | Westbound           | 27.0% | 65.8%                                   | 63.4% | 55                                            | 47.2                                          | 47.0                                         | 64.6                                                   | 55.3                                                   | 57.1                                                  | 119                                                    | 50                 |
|                                                                           | Eastbound           | 49.6% | 68.8%                                   | 39.7% | 50                                            | 46.0                                          | 52.0                                         | 58.5                                                   | 55.4                                                   | 63.3                                                  | 128                                                    | 50                 |
| Glancaster Road between Rymal Road and Twenty Road                        | Northbound          | 11.2% | 65.6%                                   | 24.6% | 62                                            | 49.0                                          | 55.6                                         | 72.5                                                   | 57.6                                                   | 63.0                                                  | 114                                                    | 50                 |
|                                                                           | Southbound          | 13.3% | 67.4%                                   | 36.7% | 59                                            | 48.6                                          | 53.3                                         | 67.9                                                   | 57.3                                                   | 61.0                                                  | 115                                                    | 50                 |
| Bellagio Drive between Fletcher Road and Keystone Crescent                | Eastbound           | 74.6% | 56.9%                                   | 20.1% | 42                                            | 31.6                                          | 36.8                                         | 55.7                                                   | 39.6                                                   | 45.0                                                  | 80                                                     | 30                 |
|                                                                           | Westbound           | 84.6% | 61.5%                                   | 17.8% | 41                                            | 30.0                                          | 38.8                                         | 50.3                                                   | 37.7                                                   | 48.0                                                  | 70                                                     | 30                 |
| Lawrence Road between Gage Avenue and Ottawa Street                       | Westbound           | 11.0% | 62.8%                                   | 42.2% | 57                                            | 48.8                                          | 50.8                                         | 65.4                                                   | 55.2                                                   | 58.0                                                  | 105                                                    | 50                 |
|                                                                           | Eastbound           | 20.8% | 47.9%                                   | 45.2% | 56                                            | 51.2                                          | 50.2                                         | 64.7                                                   | 57.3                                                   | 57.0                                                  | 110                                                    | 50                 |
| Lawrence Road between Cochrane Avenue and Mount Albion Road               | Eastbound           | 13.6% | 63.5%                                   | 21.6% | 56                                            | 48.9                                          | 54.3                                         | 62.4                                                   | 54.2                                                   | 60.0                                                  | 100                                                    | 50                 |
|                                                                           | Westbound           | 22.1% | 81.1%                                   | 25.2% | 54                                            | 45.9                                          | 54.0                                         | 59.9                                                   | 51.2                                                   | 60.0                                                  | 101                                                    | 50                 |
| Lewis Road between Barton Street and Highway 8                            | Northbound          | 3.2%  | 67.2%                                   | 32.4% | 57                                            | 37.9                                          | 45.2                                         | 66.0                                                   | 48.7                                                   | 56.0                                                  | 84                                                     | 40                 |
|                                                                           | Southbound          | 5.1%  | 68.0%                                   | 25.2% | 53                                            | 37.1                                          | 45.9                                         | 61.0                                                   | 47.4                                                   | 55.0                                                  | 89                                                     | 40                 |
| Trinity Church Road between Rymal Road and Golf Club Road                 | Northbound          | 52.7% | 77.0%                                   | 23.9% | 60                                            | 56.3                                          | 65.4                                         | 69.9                                                   | 63.0                                                   | 72.0                                                  | 115                                                    | 60                 |
|                                                                           | Southbound          | 15.9% | 65.7%                                   | 10.7% | 69                                            | 59.1                                          | 68.4                                         | 78.8                                                   | 66.3                                                   | 75.0                                                  | 127                                                    | 60                 |
| Broker Drive between Kingslea Drive and Brentwood Drive                   | Eastbound           | 50.8% | 66.3%                                   | 48.3% | 39                                            | 37.4                                          | 40.6                                         | 49.8                                                   | 45.2                                                   | 47.0                                                  | 73                                                     | 40                 |
|                                                                           | Westbound           | 26.8% | 73.8%                                   | 48.0% | 45                                            | 35.8                                          | 40.7                                         | 56.3                                                   | 42.9                                                   | 48.0                                                  | 65                                                     | 40                 |
| Harvest Road between Tews Lane and Forest Avenue                          | Eastbound           | 40.5% | 0.0%                                    | 17.9% | 42                                            | 0.0                                           | 46.6                                         | 52.1                                                   | 0.0                                                    | 53.0                                                  | 0                                                      | 40                 |
|                                                                           | Westbound           | 34.6% | 69.6%                                   | 17.3% | 43                                            | 41.2                                          | 46.0                                         | 54.0                                                   | 44.6                                                   | 52.0                                                  | 92                                                     | 40                 |
| Lottridge Street between Cannon Street and Beechwood Avenue               | Northbound          | 16.0% | 31.9%                                   | 16.5% | 38                                            | 33.6                                          | 36.8                                         | 45.0                                                   | 40.1                                                   | 43.0                                                  | 69                                                     | 30                 |
|                                                                           | Southbound          | 14.6% | 37.5%                                   | 18.0% | 38                                            | 32.7                                          | 37.0                                         | 45.0                                                   | 38.9                                                   | 44.0                                                  | 68                                                     | 30                 |
| Gage Avenue between Cannon Street and Beechwood Avenue                    | Northbound          | 74.0% | 85.4%                                   | 72.4% | 45                                            | 43.8                                          | 47.0                                         | 55.2                                                   | 50.0                                                   | 53.0                                                  | 113                                                    | 50                 |
|                                                                           | Southbound          | 86.8% | 88.4%                                   | 79.3% | 37                                            | 42.5                                          | 45.7                                         | 49.3                                                   | 49.1                                                   | 52.0                                                  | 105                                                    | 50                 |
| Hunter Street East between Wellington Street South and James Street South | Westbound           | 82.6% | 64.5%                                   | 58.2% | 44                                            | 37.9                                          | 39.1                                         | 51.0                                                   | 44.5                                                   | 46.0                                                  | 76                                                     | 40                 |
| Mountain Brow Boulevard between Broker Drive and Mohawk Road              | Northbound          | 1.9%  | 53.0%                                   | 33.6% | 57                                            | 40.7                                          | 43.1                                         | 66.7                                                   | 47.7                                                   | 50.0                                                  | 92                                                     | 40                 |
|                                                                           | Southbound          | 1.0%  | 36.3%                                   | 19.5% | 61                                            | 43.8                                          | 46.2                                         | 71.1                                                   | 52.2                                                   | 53.0                                                  | 99                                                     | 40                 |
| Second Street North between Charles Street and King Street                | Northbound          | 81.7% | 93.7%                                   | TBD   | 43                                            | 37.6                                          | TBD                                          | 52.1                                                   | 45.9                                                   | TBD                                                   | 76                                                     | 50                 |
|                                                                           | Southbound          | 85.8% | 97.4%                                   | TBD   | 40                                            | 34.8                                          | TBD                                          | 49.8                                                   | 34.0                                                   | TBD                                                   | 62                                                     | 50                 |