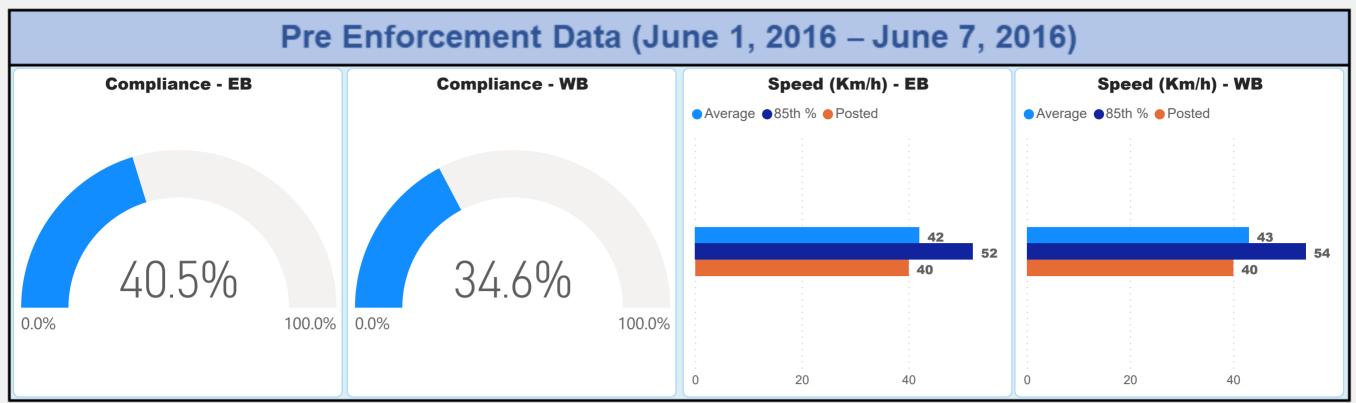

# Automated Speed Enforcement Evaluation (Lawrence Rd. between Gage Ave. and Ottawa St.)