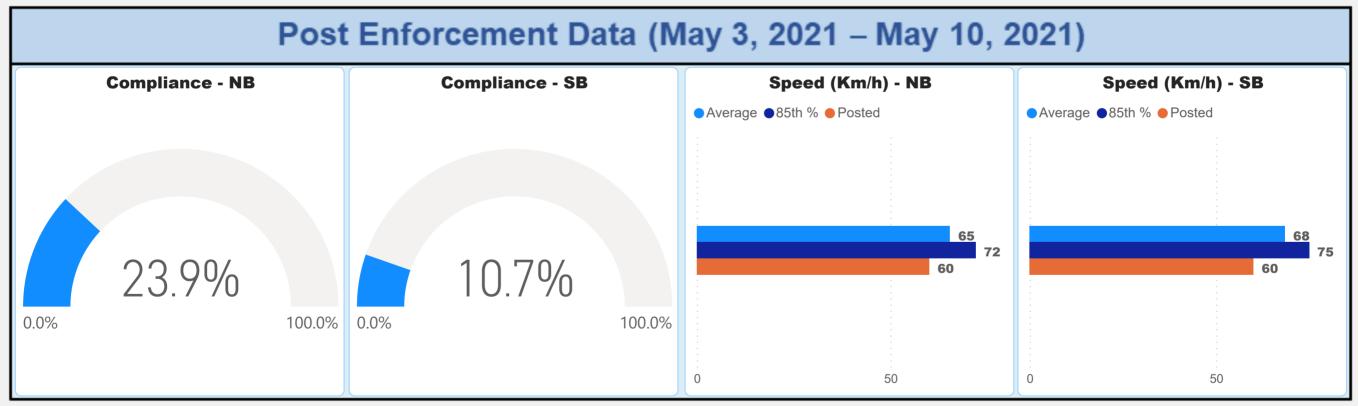

## Automated Speed Enforcement Evaluation (Trinity Church Rd. between Rymal Rd. and Golf Club Rd.)