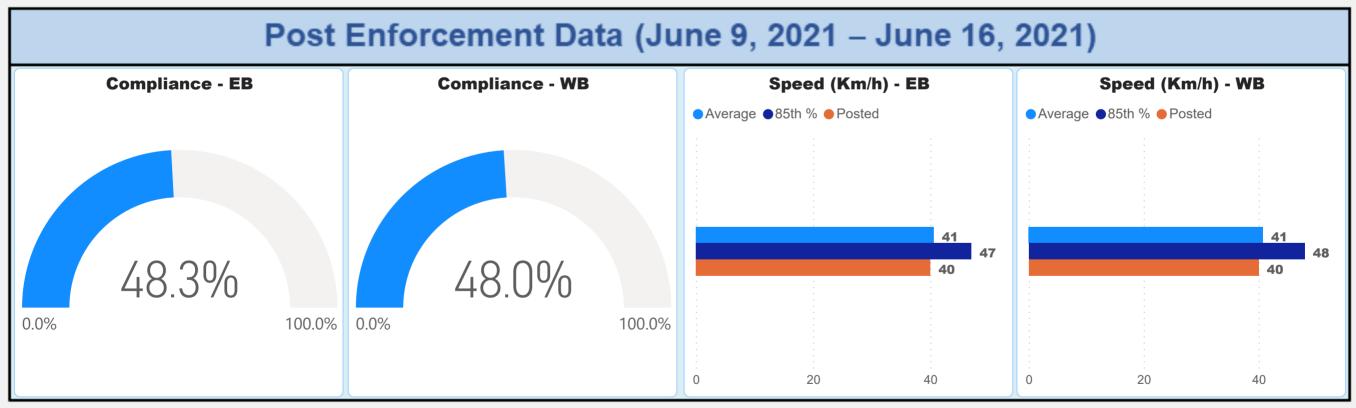

# Automated Speed Enforcement Evaluation (Lawrence Rd. between Gage Ave. and Ottawa St.)