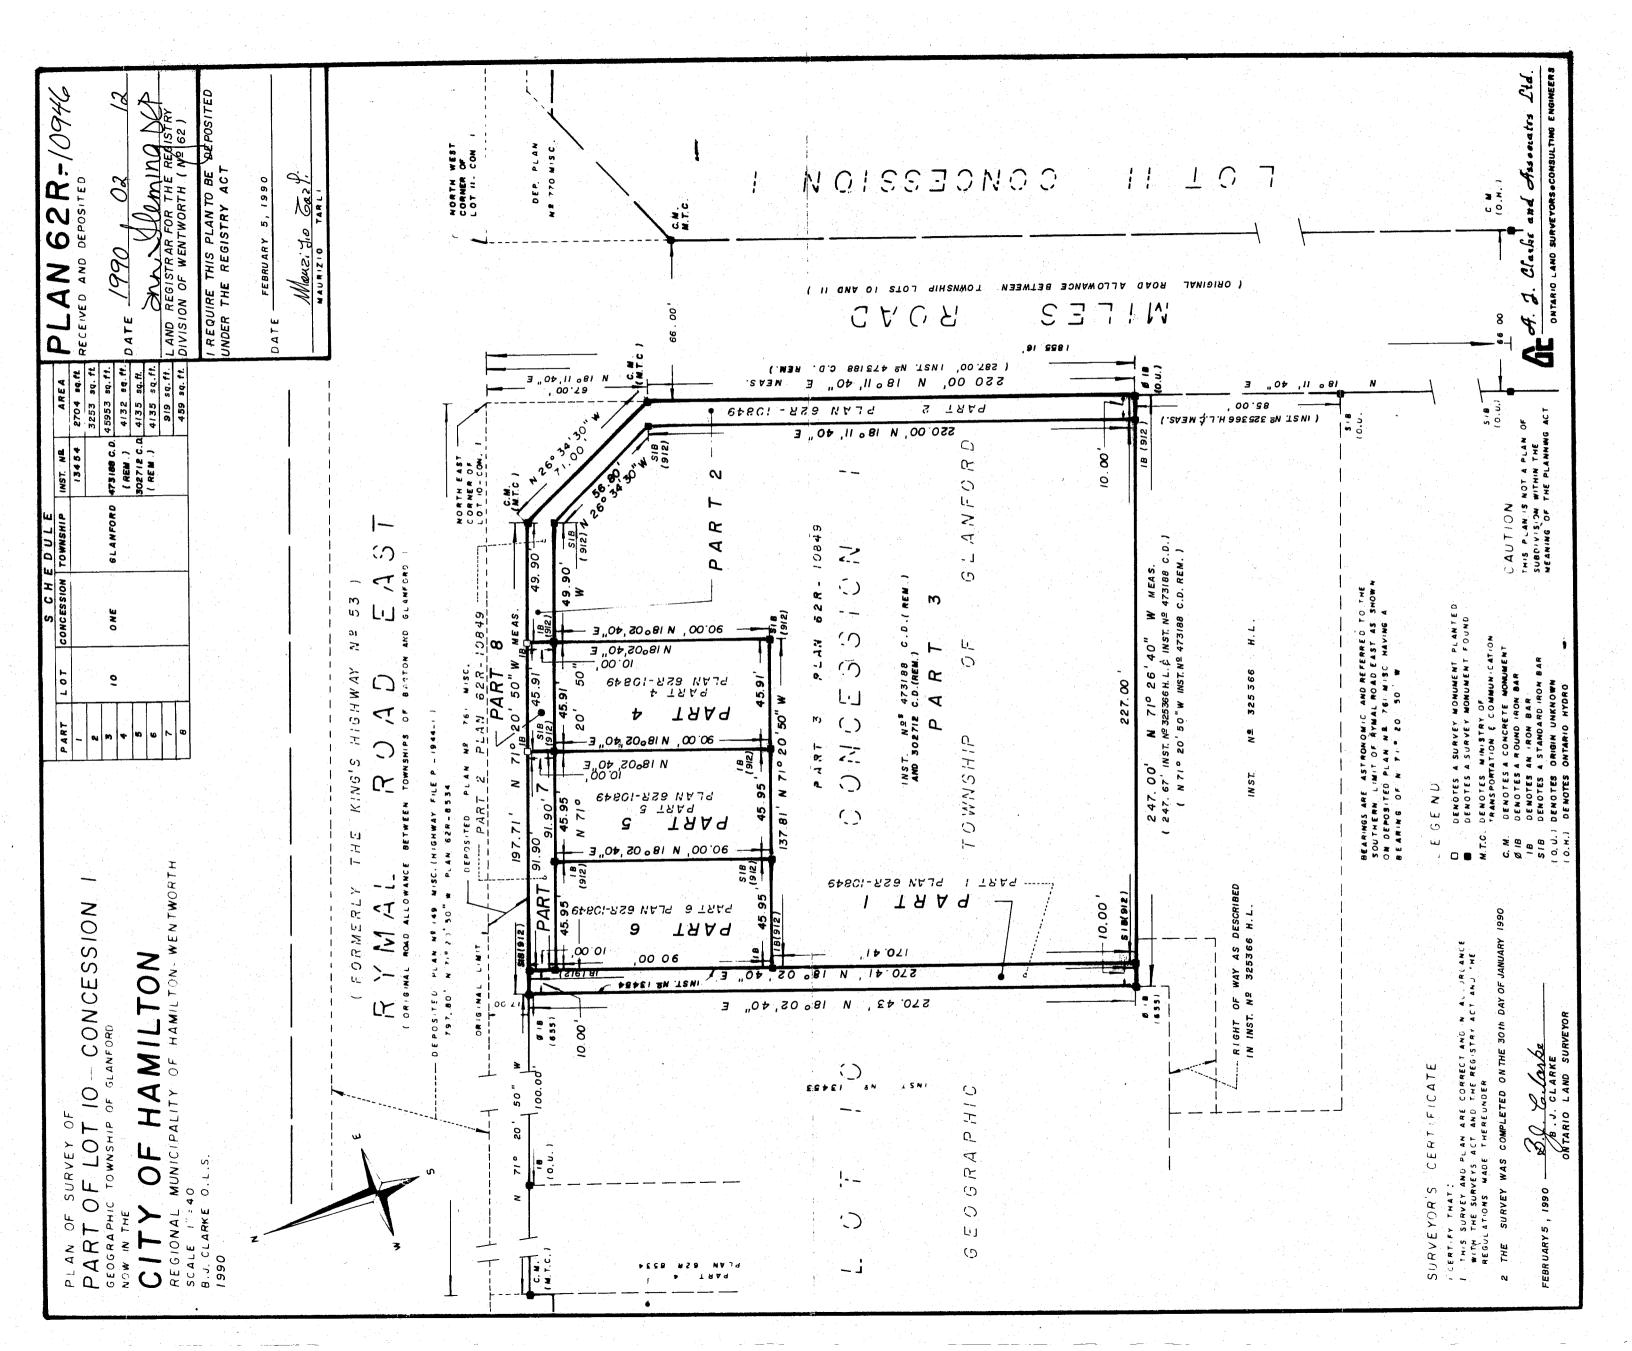

Severed lands: Part 4

12.0m<sup>±</sup> x 69.19m<sup>±</sup> and an area of 830.58m<sup>2±</sup>

Retained lands: Part 3

12.0m<sup>±</sup> x 69.23m<sup>±</sup> and an area of 830.96m<sup>2±</sup>

This application will be heard in conjunction with

The intent of the proposed development is to sever the existing property into four (4) separate parcels. The subject severance application will sever the parcel identified as Part 4 on the enclosed severance sketch. Part 3 will be the retained lands. The existing single-detached dwelling on the subject lands will be demolished to facilitate the severance.

A separate consent application is concurrently submitted to sever Part 2 and retain Parts 1, 3 and 4, as per the severance sketch, resulting in a total of four (4) separate parcels.

The subject lands are designated "Neighbourhoods" and as such, the policies listed under Chapter B Section 2.4.2.2 of the UHOP outline the further evaluation criteria for residential intensification with the "Neighbourhoods" designation. The general size and area of the proposed lots are consistent with surrounding lotting patterns, and the proposed dwellings will create a consistent street setback along the west side of Miles Road. Further, the size of the lots and proposed building setbacks provide ample room for private amenity areas, and