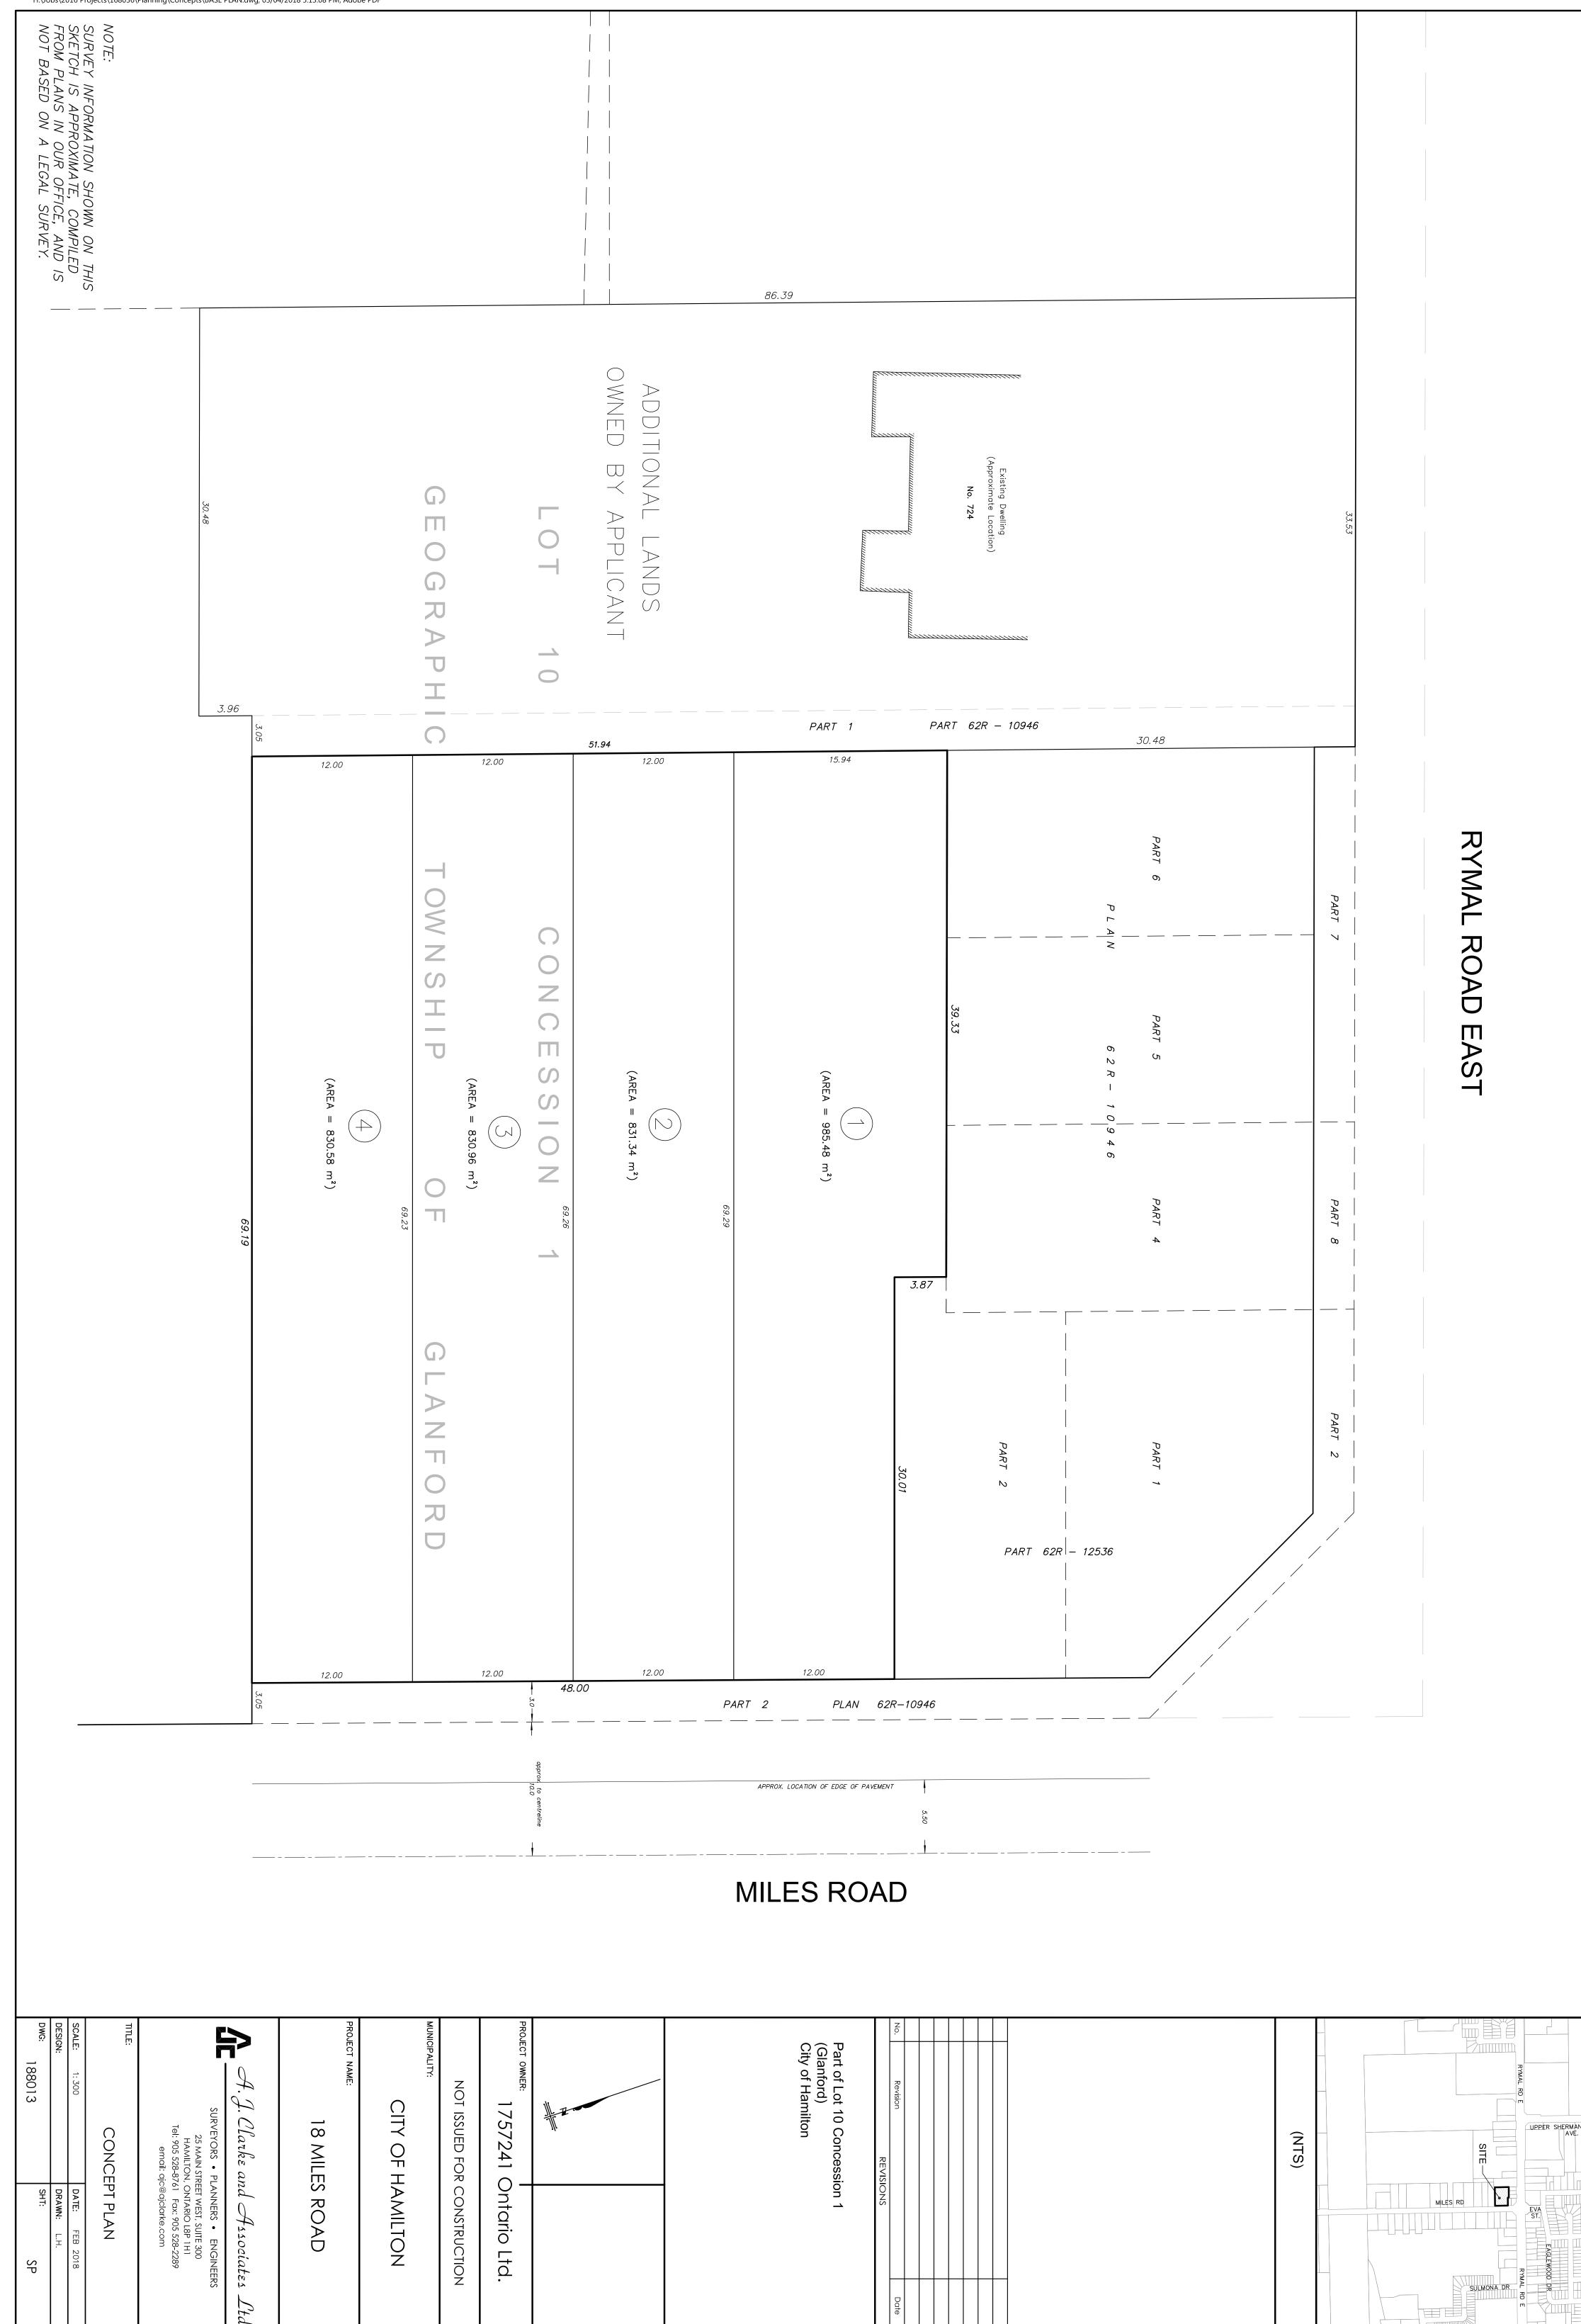

Severed lands: Part 4

12.0m<sup>±</sup> x 69.19m<sup>±</sup> and an area of 830.58m<sup>2±</sup>

Retained lands: Part 3

12.0m<sup>±</sup> x 69.23m<sup>±</sup> and an area of 830.96m<sup>2±</sup>

This application will be heard in conjunction with

The intent of the proposed development is to sever the existing property into four (4) separate parcels. The subject severance application will sever the parcel identified as Part 4 on the enclosed severance sketch. Part 3 will be the retained lands. The existing single-detached dwelling on the subject lands will be demolished to facilitate the severance.

A separate consent application is concurrently submitted to sever Part 2 and retain Parts 1, 3 and 4, as per the severance sketch, resulting in a total of four (4) separate parcels.

The subject lands are designated "Neighbourhoods" and as such, the policies listed under Chapter B Section 2.4.2.2 of the UHOP outline the further evaluation criteria for residential intensification with the "Neighbourhoods" designation. The general size and area of the proposed lots are consistent with surrounding lotting patterns, and the proposed dwellings will create a consistent street setback along the west side of Miles Road. Further, the size of the lots and proposed building setbacks provide ample room for private amenity areas, and